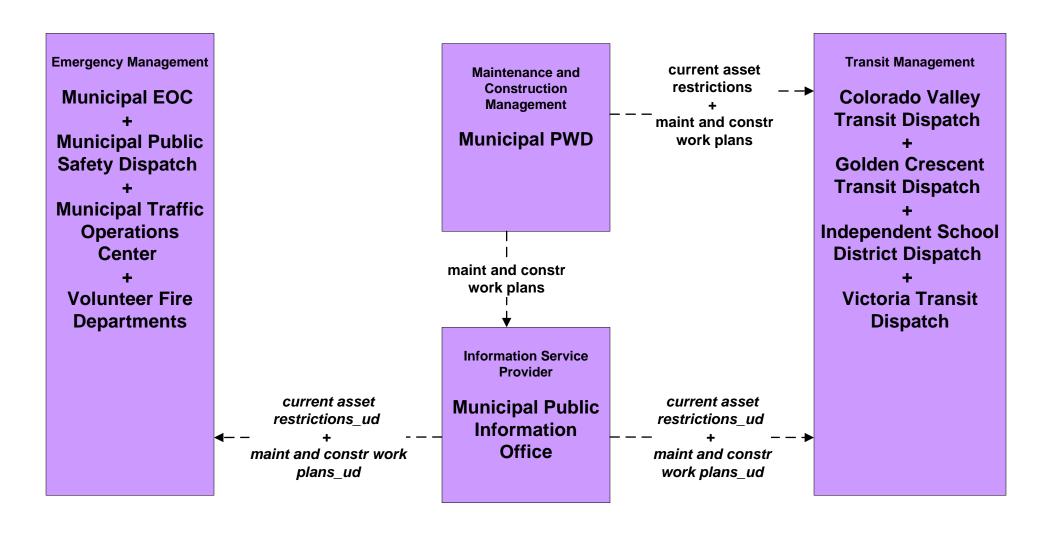

#### MC10 - Maintenance and Construction Activity Coordination Municipal Public Works Department