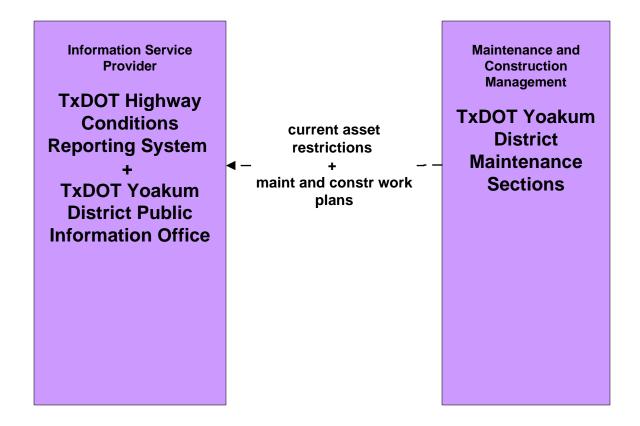

## MC07 - Roadway Maintenance and Construction TxDOT Yoakum District Maintenance Sections (1 of 2)

# MC07 - Roadway Maintenance and Construction TxDOT Yoakum District Maintenance Sections (2 of 2)