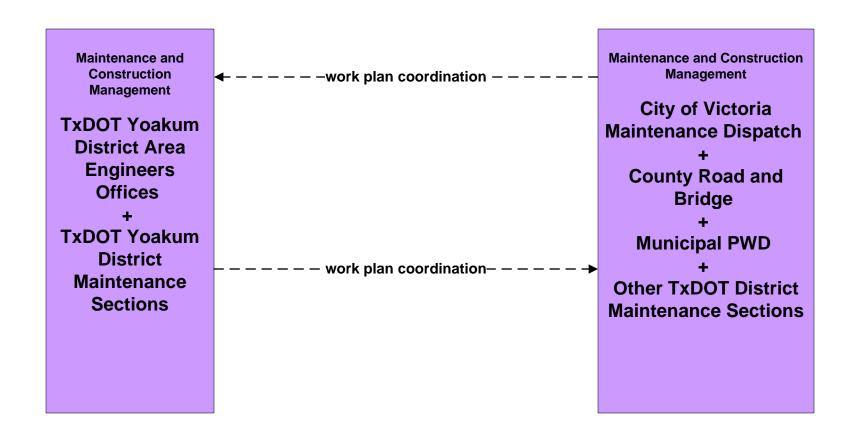

#### MC10 - Maintenance and Construction Activity Coordination City of Victoria Public Works

### MC10 - Maintenance and Construction Activity Coordination City of Victoria Public Works