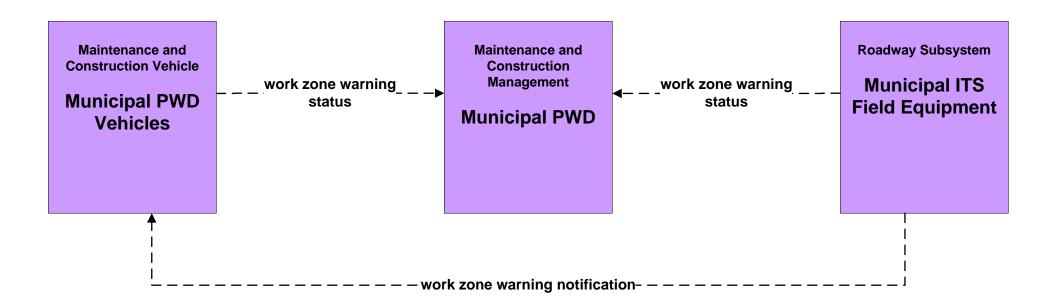

(2 of 2)





### MC07 - Roadway Maintenance and Construction City of Victoria Maintenance



### MC07 - Roadway Maintenance and Construction Municipal Public Works Department



## MC08 - Workzone Management TxDOT Yoakum District Maintenance Sections





# MC08 - Workzone Management TxDOT Workzone Information Dissemination (1 of 2)



## MC08 - Workzone Management Workzone Information Dissemination (2 of 2)



# MC08 - Workzone Management County Road and Bridge



#### MC08 - Workzone Management City of Victoria Maintenance



### MC08 - Workzone Management Municipal Public Works



## MC09 - Workzone Safety Monitoring TxDOT Yoakum District Maintenance Sections





## MC09 - Workzone Safety Monitoring City of Victoria Maintenance





## MC09 - Workzone Safety Monitoring Municipal PWD





# MC09 - Workzone Safety Monitoring County Road and Bridge





# MC10 - Maintenance and Construction Activity Coordination Activity Coordination - TxDOT (1 of 3)





## MC10 - Maintenance and Construction Activity Coordination Activity Coordination - TxDOT (2 of 3)





# MC10 - Maintenance and Construction Activity Coordination Activity Coordination - TxDOT (3 of 3)



#### MC10 - Maintenance and Construction Activity Coordination City of Victoria Public Works





### MC10 - Maintenance and Construction Activity Coordination City of Victoria Public Works





### MC10 - Maintenance and Construction Activity Coordination Municipal Public Works Department





#### MC10 - Maintenance and Construction Activity Coordination Municipal Public Works Department