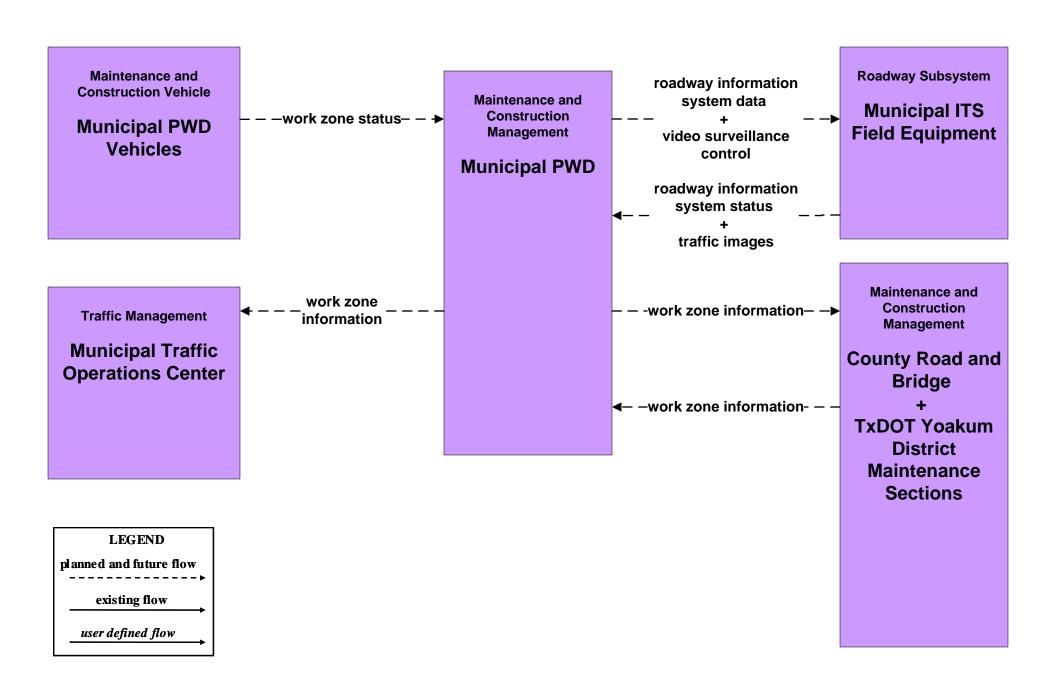

ibution TxDOT





## MC07 - Roadway Maintenance and Construction TxDOT Yoakum District Maintenance Sections (1 of 2)



# MC07 - Roadway Maintenance and Construction TxDOT Yoakum District Maintenance Sections (2 of 2)





### MC07 - Roadway Maintenance and Construction City of Victoria Maintenance



### MC07 - Roadway Maintenance and Construction Municipal Public Works Department



## MC08 - Workzone Management TxDOT Yoakum District Maintenance Sections





# MC08 - Workzone Management TxDOT Workzone Information Dissemination (1 of 2)



## MC08 - Workzone Management Workzone Information Dissemination (2 of 2)



# MC08 - Workzone Management County Road and Bridge



#### MC08 - Workzone Management City of Victoria Maintenance



### MC08 - Workzone Management Municipal Public Works



## MC09 - Workzone Safety Monitoring TxDOT Yoakum District Maintenance Sections





## MC09 - Workzone Safety Monitoring City of Victoria Maintenance





## MC09 - Workzone Safety Monitoring Municipal PWD





# MC09 - Workzone Safety Monitoring County Road and Bridge





# MC10 - Maintenance and Construction Activity Coordination Activity Coordination - TxDOT (1 of 3)





## MC10 - Maintenance and Construction Activity Coordination Activity Coordination - TxDOT (2 of 3)





# MC10 - Maintenance and Construction Activity Coordination Activity Coordination - TxDOT (3 of 3)



#### MC10 - Maintenance and Construction Activity Coordination City of Victoria Public Works





### MC10 - Maintenance and Construction Activity Coordination City of Victoria Public Works





### MC10 - Maint