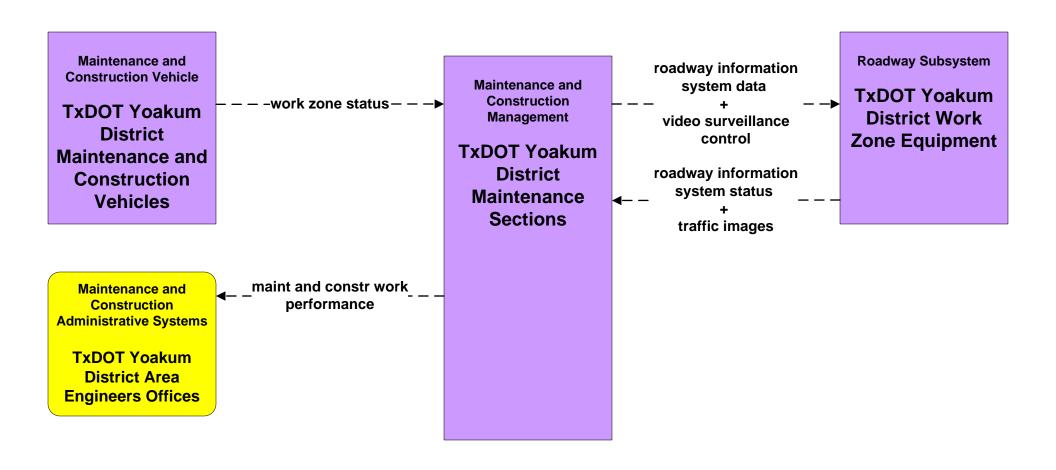

## MC07 - Roadway Maintenance and Construction TxDOT Yoakum District Maintenance Sections (1 of 2)

# MC07 - Roadway Maintenance and Construction TxDOT Yoakum District Maintenance Sections (2 of 2)