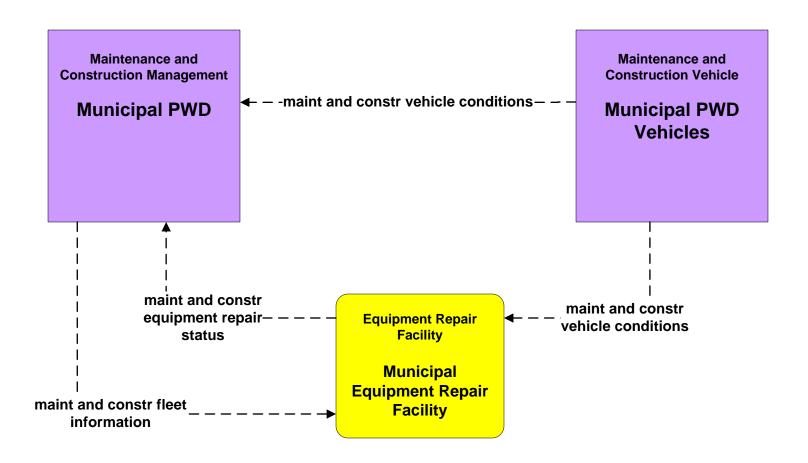

#### MC02 - Maintenance and Construction Vehicle Maintenance City and Municipal Maintenance