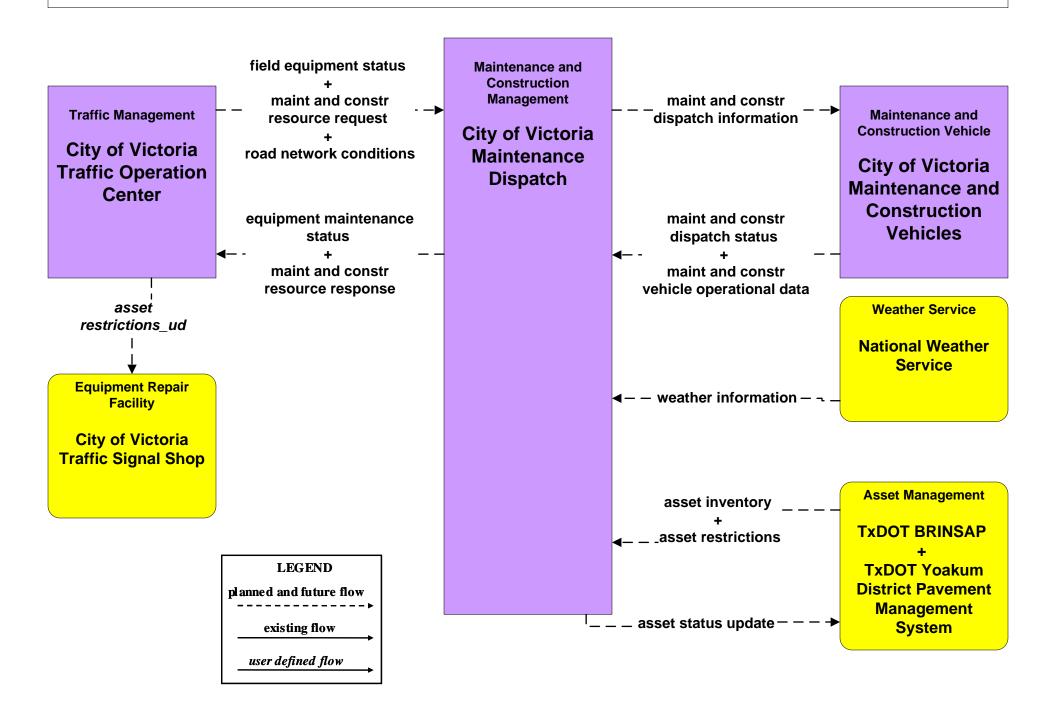

#### MC02 - Maintenance and Construction Vehicle Maintenance City of Victoria Maintenance