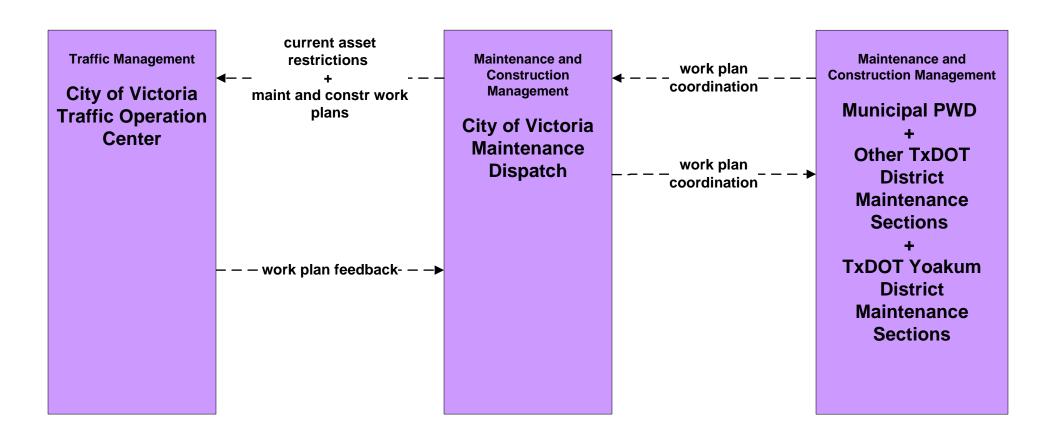

#### MC10 - Maintenance and Construction Activity Coordination City of Victoria Public Works

### MC10 - Maintenance and Construction Activity Coordination City of Victoria Public Works