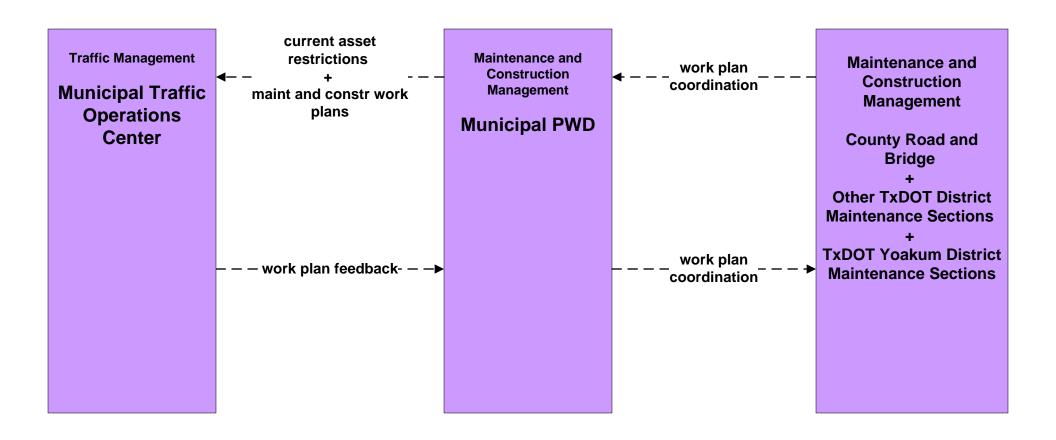

### MC10 - Maintenance and Construction Activity Coordination Municipal Public Works Department