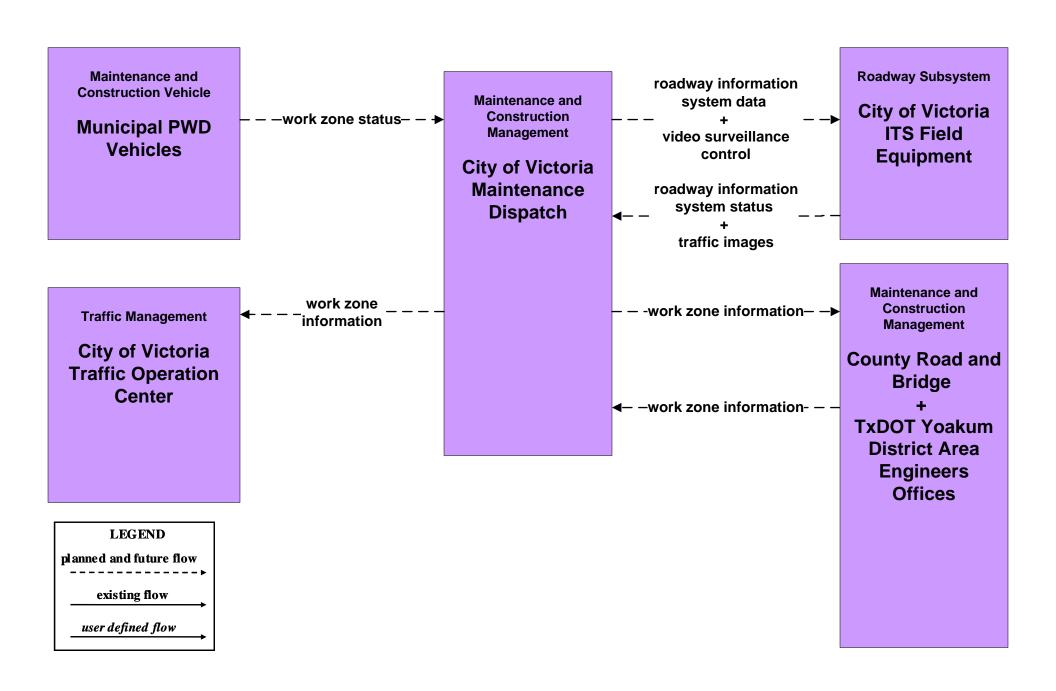

ria



## MC04 - Weather Information Processing and Distribution TxDOT





## MC07 - Roadway Maintenance and Construction TxDOT Yoakum District Maintenance Sections (1 of 2)



# MC07 - Roadway Maintenance and Construction TxDOT Yoakum District Maintenance Sections (2 of 2)





### MC07 - Roadway Maintenance and Construction City of Victoria Maintenance



### MC07 - Roadway Maintenance and Construction Municipal Public Works Department



## MC08 - Workzone Management TxDOT Yoakum District Maintenance Sections





# MC08 - Workzone Management TxDOT Workzone Information Dissemination (1 of 2)



## MC08 - Workzone Management Workzone Information Dissemination (2 of 2)



# MC08 - Workzone Management County Road and Bridge



#### MC08 - Workzone Management City of Victoria Maintenance



### MC08 - Workzone Management Municipal Public Works



## MC09 - Workzone Safety Monitoring TxDOT Yoakum District Maintenance Sections





## MC09 - Workzone Safety Monitoring City of Victoria Maintenance





## MC09 - Workzone Safety Monitoring Municipal PWD





# MC09 - Workzone Safety Monitoring County Road and Bridge





# MC10 - Maintenance and Construction Activity Coordination Activity Coordination - TxDOT (1 of 3)





## MC10 - Maintenance and Construction Activity Coordination Activity Coordination - TxDOT (2 of 3)





# MC10 - Maintenance and Construction Activity Coordination Activity Coordination - TxDOT (3 of 3)



#### MC10 - Maintenance and Construction Activity Coordination City of Victoria Public Works





### MC10 - Maintenance and Construction Activity Coordin