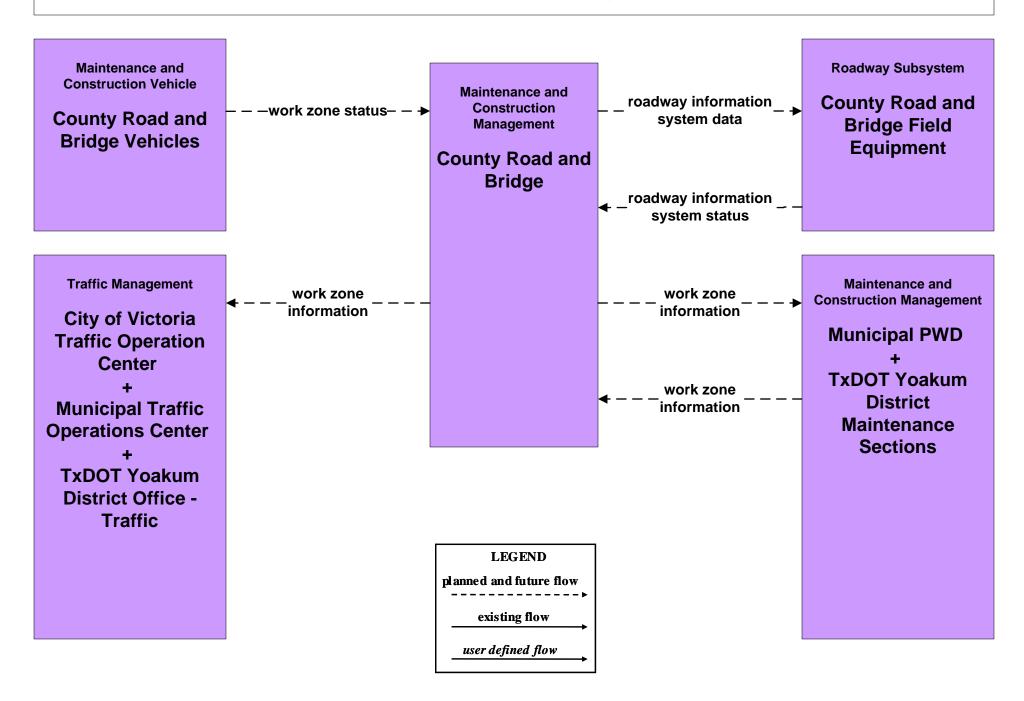

xDOT





#### MC03 - Road Weather Data Collection City of Victoria



## MC04 - Weather Information Processing and Distribution TxDOT





## MC07 - Roadway Maintenance and Construction TxDOT Yoakum District Maintenance Sections (1 of 2)



# MC07 - Roadway Maintenance and Construction TxDOT Yoakum District Maintenance Sections (2 of 2)





### MC07 - Roadway Maintenance and Construction City of Victoria Maintenance



### MC07 - Roadway Maintenance and Construction Municipal Public Works Department



## MC08 - Workzone Management TxDOT Yoakum District Maintenance Sections





# MC08 - Workzone Management TxDOT Workzone Information Dissemination (1 of 2)



## MC08 - Workzone Management Workzone Information Dissemination (2 of 2)



# MC08 - Workzone Management County Road and Bridge



#### MC08 - Workzone Management City of Victoria Maintenance



### MC08 - Workzone Management Municipal Public Works



## MC09 - Workzone Safety Monitoring TxDOT Yoakum District Maintenance Sections





## MC09 - Workzone Safety Monitoring City of Victoria Maintenance





## MC09 - Workzone Safety Monitoring Municipal PWD





# MC09 - Workzone Safety Monitoring County Road and Bridge





# MC10 - Maintenance and Construction Activity Coordination Activity Coordination - TxDOT (1 of 3)





## MC10 - Maintenance and Construction Activity Coordination Activity Coordination - TxDOT (2 of 3)





# MC10 - Maintenance and Construction Activity Coordination Activity Coordination - TxDOT (3 of 3)



#### MC10 - Maintenance and Construction Activity Coordination City of Victoria Public Wor