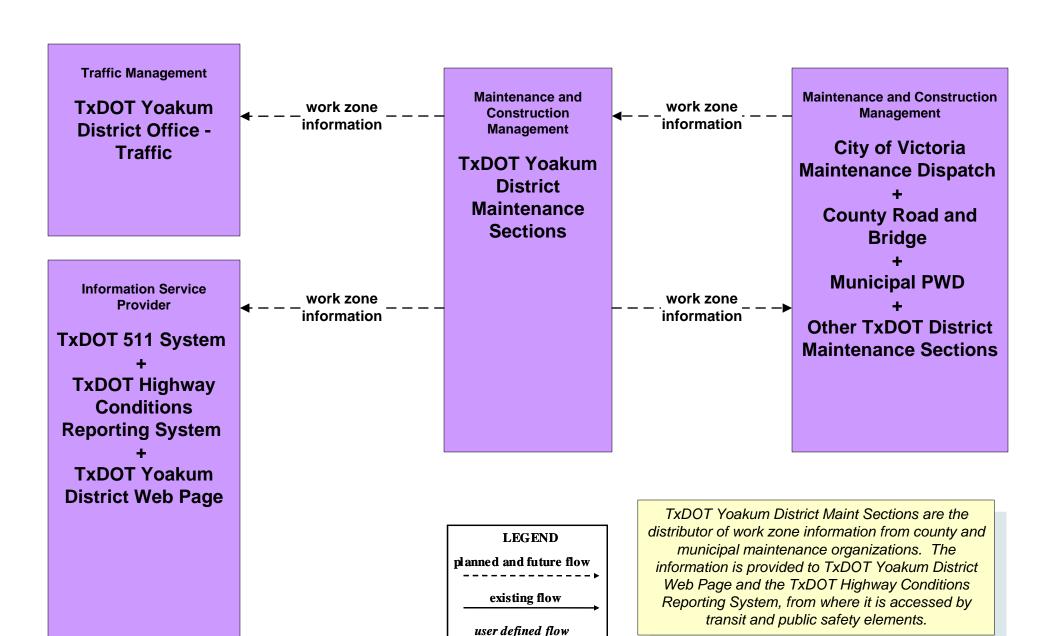

MC02 - Maintenance and Construction Vehicle Maintenance City and Municipal Maintenance





## MC03 - Road Weather Data Collection TxDOT





#### MC03 - Road Weather Data Collection City of Victoria



## MC04 - Weather Information Processing and Distribution TxDOT





## MC07 - Roadway Maintenance and Construction TxDOT Yoakum District Maintenance Sections (1 of 2)



# MC07 - Roadway Maintenance and Construction TxDOT Yoakum District Maintenance Sections (2 of 2)





### MC07 - Roadway Maintenance and Construction City of Victoria Maintenance



### MC07 - Roadway Maintenance and Construction Municipal Public Works Department



## MC08 - Workzone Management TxDOT Yoakum District Maintenance Sections





# MC08 - Workzone Management TxDOT Workzone Information Dissemination (1 of 2)



## MC08 - Workzone Management Workzone Information Dissemination (2 of 2)



# MC08 - Workzone Management County Road and Bridge



#### MC08 - Workzone Management City of Victoria Maintenance



### MC08 - Workzone Management Municipal Public Works



## MC09 - Workzone Safety Monitoring TxDOT Yoakum District Maintenance Sections





## MC09 - Workzone Safety Monitoring City of Victoria Maintenance





## MC09 - Workzone Safety Monitoring Municipal PWD





# MC09 - Workzone Safety Monitoring County Road and Bridge





# MC10 - Maintenance and Construction Activity Coordination Activity Coordination - TxDOT (1 of 3)





## MC10 - Maintenance and Construction Activity Coordination Activity Coordination - TxDOT (2 of 3)





# MC10 - Maintenance and Construction Activity Coordination