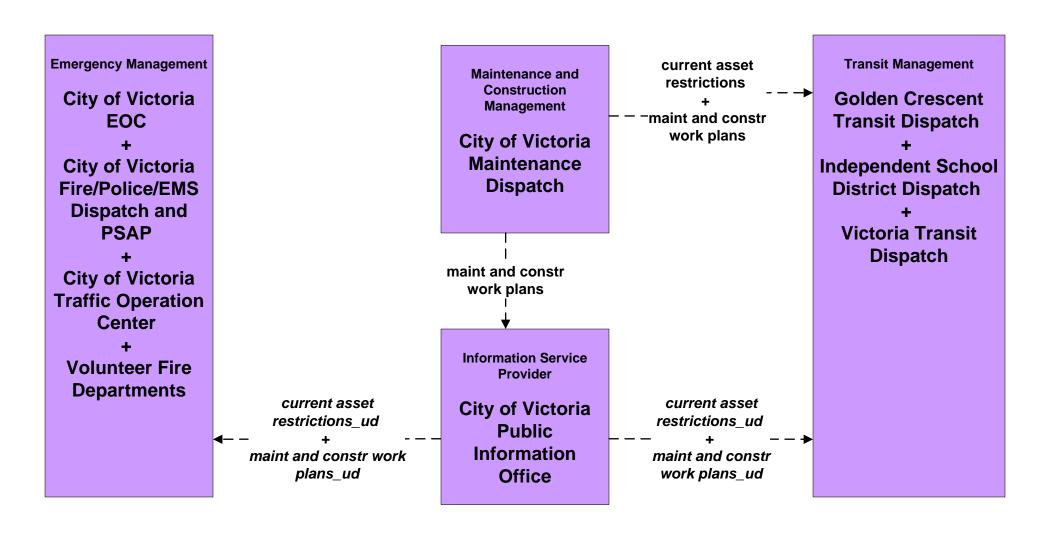

### MC10 - Maintenance and Construction Activity Coordination Municipal Public Works Department

#### MC10 - Maintenance and Construction Activity Coordination Municipal Public Works Department