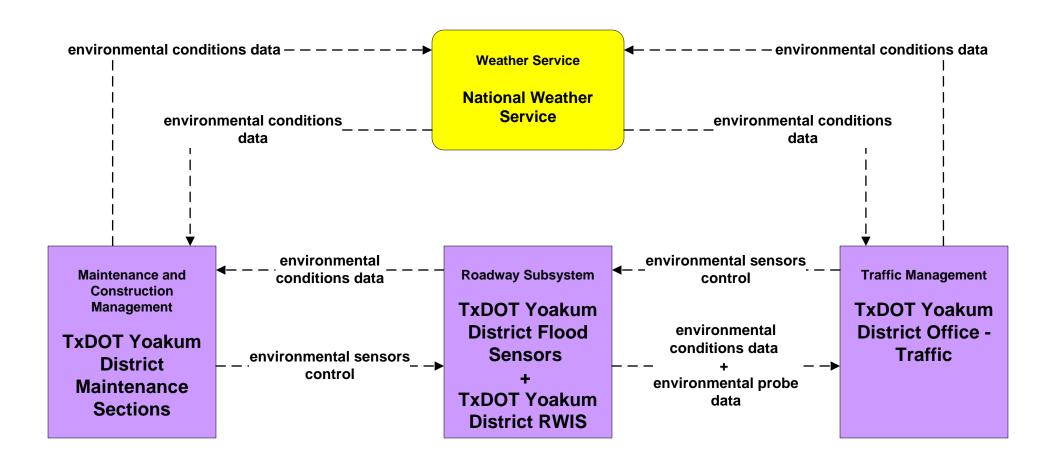

# Yoakum Regional ITS Architecture Customized Market Package Diagrams Maintenance and Construction (MC)

# MC01 - Maintenance and Construction Vehicle Tracking TxDOT / County Road and Bridge



## MC02 - Maintenance and Construction Vehicle Maintenance TxDOT Yoakum Maintenance Sections





#### MC02 - Maintenance and Construction Vehicle Maintenance City of Victoria Maintenance





### MC02 - Maintenance and Construction Vehicle Maintenance County Road and Bridge





#### MC02 - Maintenance and Construction Vehicle Maintenance City and Municipal Maintenance





## MC03 - Road Weather Data Collection TxDOT





#### MC03 - Road Weather Data Collection City of Victoria



## MC04 - Weather Information Processing and Distribution TxDOT





## MC07 - Roadway Maintenance and Construction TxDOT Yoakum District Maintenance Sections (1 of 2)



# MC07 - Roadway Maintenance and Construction TxDOT Yoakum District Maintenance Sections (2 of 2)





### MC07 - Roadway Maintenance and Construction City of Victoria Maintenance



### MC07 - Roadway Maintenance and Construction Municipal Public Works Department



## MC08 - Workzone Management TxDOT Yoakum District Maintenance Sections





# MC08 - Workzone Management TxDOT Workzone Information Dissemination (1 of 2)



## MC08 - Workzone Management Workzone Information Dissemination (2 of 2)



# MC08 - Workzone Management County Road and Bridge



####