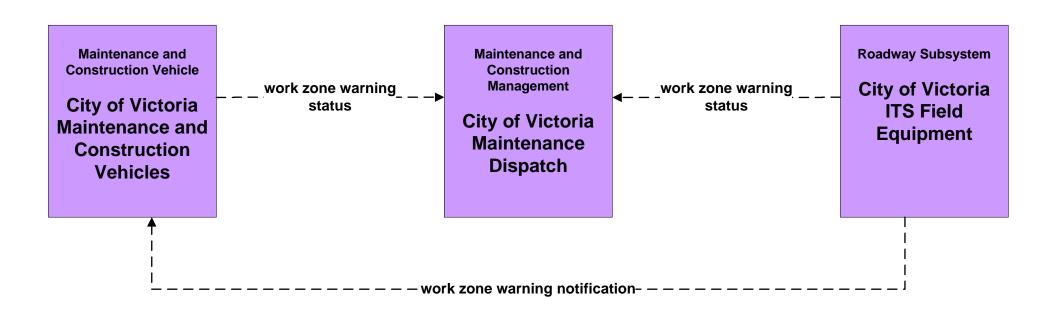

Construction TxDOT Yoakum District Maintenance Sections (2 of 2)





### MC07 - Roadway Maintenance and Construction City of Victoria Maintenance



### MC07 - Roadway Maintenance and Construction Municipal Public Works Department



## MC08 - Workzone Management TxDOT Yoakum District Maintenance Sections





# MC08 - Workzone Management TxDOT Workzone Information Dissemination (1 of 2)



## MC08 - Workzone Management Workzone Information Dissemination (2 of 2)



# MC08 - Workzone Management County Road and Bridge



#### MC08 - Workzone Management City of Victoria Maintenance



### MC08 - Workzone Management Municipal Public Works



## MC09 - Workzone Safety Monitoring TxDOT Yoakum District Maintenance Sections





## MC09 - Workzone Safety Monitoring City of Victoria Maintenance





## MC09 - Workzone Safety Monitoring Municipal PWD





# MC09 - Workzone Safety Monitoring County Road and Bridge





# MC10 - Maintenance and Construction Activity Coordination Activity Coordination - TxDOT (1 of 3)





## MC10 - Maintenance and Construction Activity Coordination Activity Coordination - TxDOT (2 of 3)





# MC10 - Maintenance and Construction Activity Coordination Activity Coordination - TxDOT (3 of 3)



#### MC10 - Maintenance and Construction Activity Coordination City of Victoria Public Works





### MC10 - Maintenance and Construction Activity Coordination City of Victoria Public Works





### MC10 - Maintenance and Construction Activity Coordination Municipal Public Works Department





#### MC10 - Maintenance and Construction Activity Coordination Munici