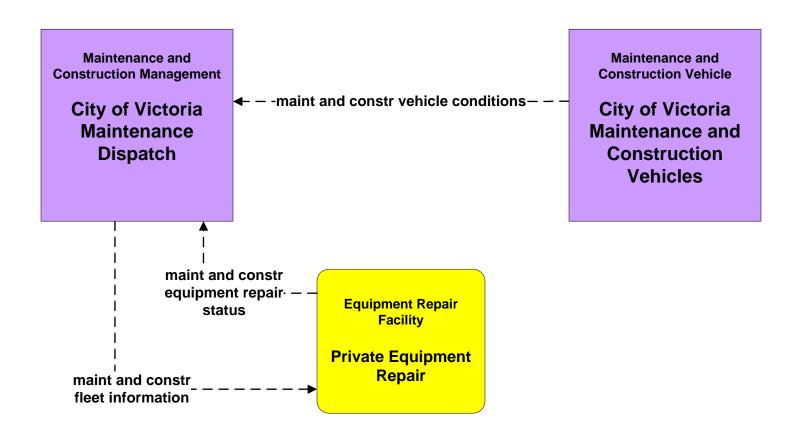

#### MC02 - Maintenance and Construction Vehicle Maintenance City of Victoria Maintenance