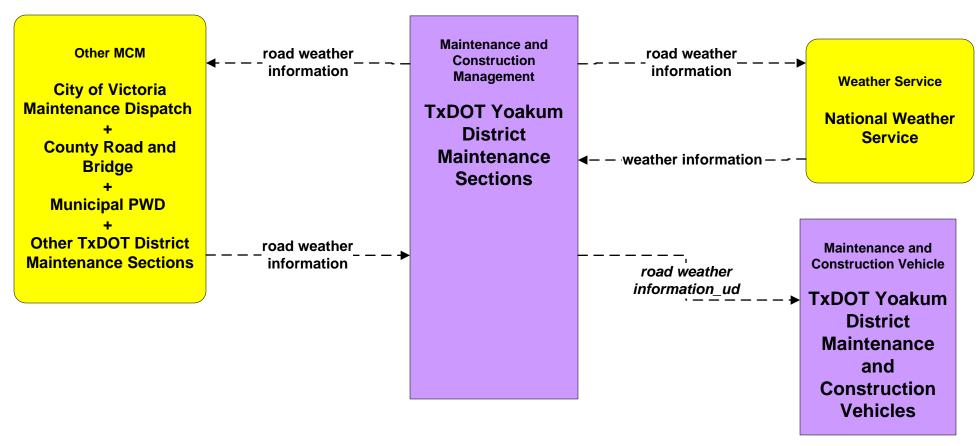

# Yoakum Regional ITS Architecture Customized Market Package Diagrams Maintenance and Construction (MC)

# MC01 - Maintenance and Construction Vehicle Tracking TxDOT / County Road and Bridge



## MC02 - Maintenance and Construction Vehicle Maintenance TxDOT Yoakum Maintenance Sections





#### MC02 - Maintenance and Construction Vehicle Maintenance City of Victoria Maintenance





### MC02 - Maintenance and Construction Vehicle Maintenance County Road and Bridge





#### MC02 - Maintenance and Construction Vehicle Maintenance City and Municipal Maintenance





## MC03 - Road Weather Data Collection TxDOT





#### MC03 - Road Weather Data Collection City of Victoria



## MC04 - Weather Information Processing and Distribution TxDOT





## MC07 - Roadway Maintenance and Construction TxDOT Yoakum District Maintenance Sections (1 of 2)



# MC07 - Roadway Maintenance and Construction TxDOT Yoakum District Maintenance Sections (2 of 2)





### MC07 - Roadway Maintenance and Construction City of Victoria Maintenance



### MC07 - Roadway Maintenance and Construction Municipal Public Works Department



## MC08 - Workzone Management TxDOT Yoakum District Maintenance Sections





# MC08 - Workzone Management TxDOT Workzone Information Dissemination (1 of 2)



## MC08 - Workzone Management Workzone Information Dissemination (2 of 2)



# MC08 - Workzone Management County Road and Bridge



#### MC08 - Workzone Management City of Victoria Maintenance



### MC08 - Workzone Management Municipal Public Works



## MC09 - Wor