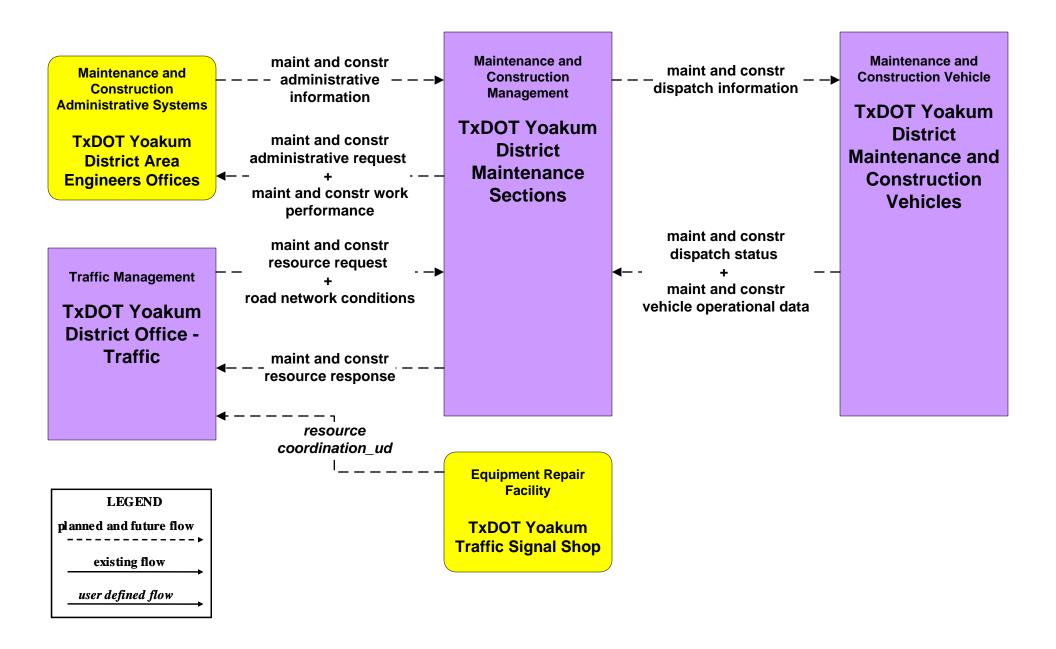

## MC07 - Roadway Maintenance and Construction TxDOT Yoakum District Maintenance Sections (1 of 2)

# MC07 - Roadway Maintenance and Construction TxDOT Yoakum District Maintenance Sections (2 of 2)