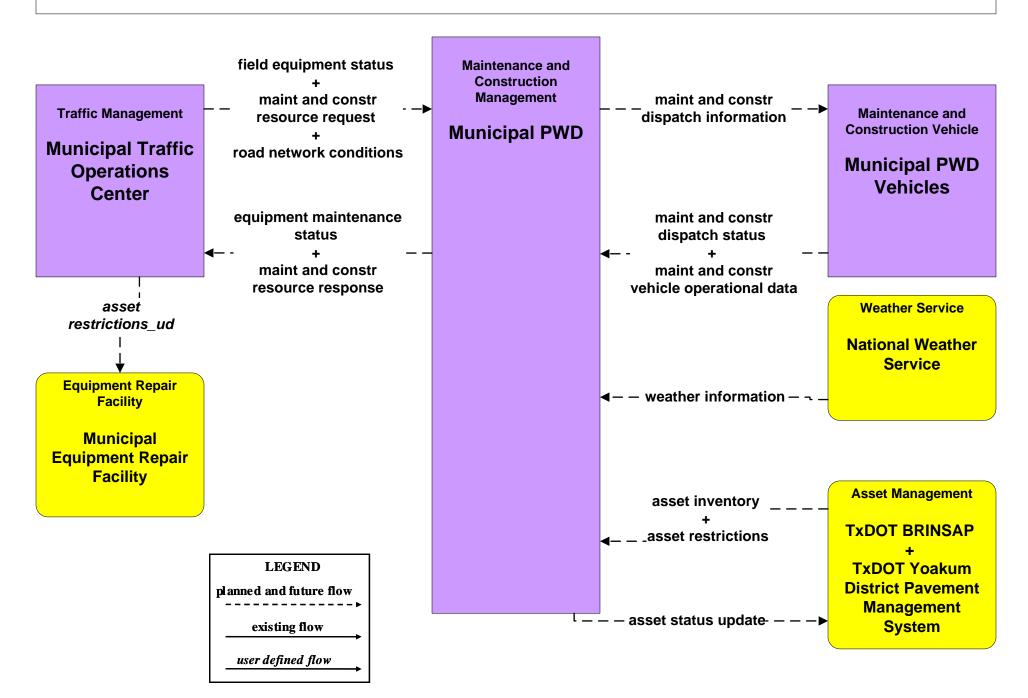

#### MC02 - Maintenance and Construction Vehicle Maintenance City and Municipal Maintenance