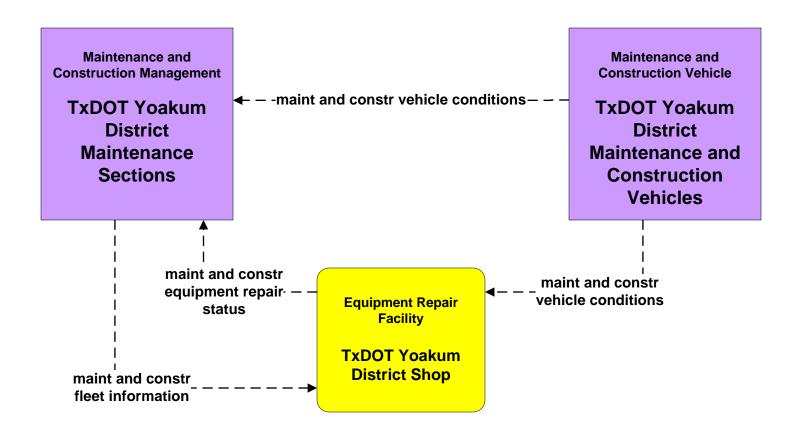

## MC02 - Maintenance and Construction Vehicle Maintenance TxDOT Yoakum Maintenance Sections