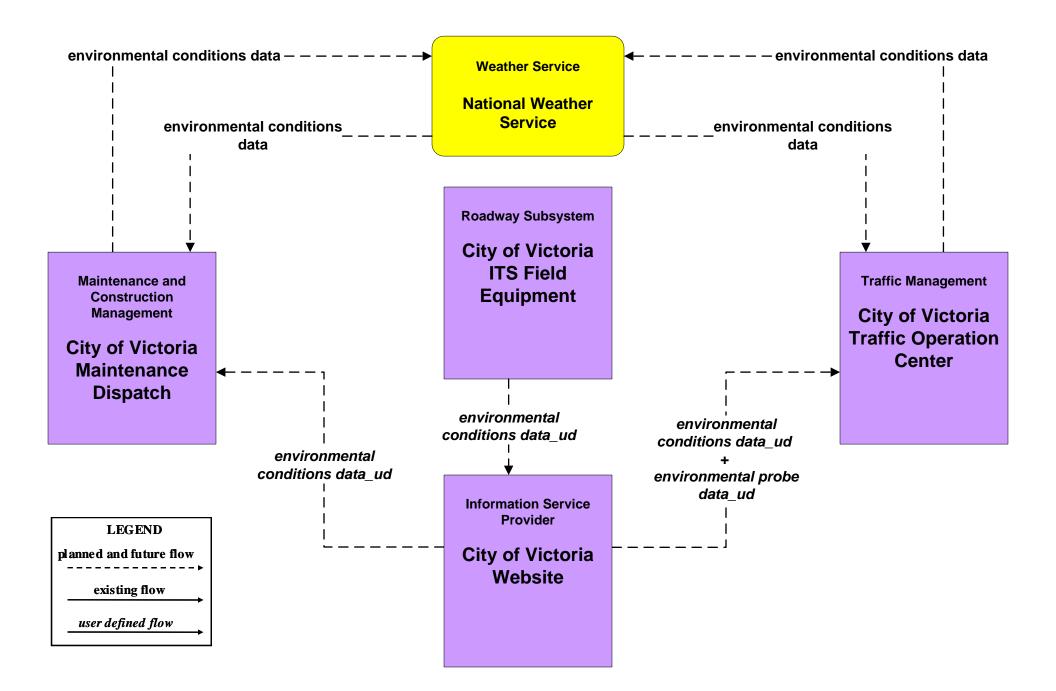

# Yoakum Regional ITS Architecture Customized Market Package Diagrams Maintenance and Construction (MC)

# MC01 - Maintenance and Construction Vehicle Tracking TxDOT / County Road and Bridge



## MC02 - Maintenance and Construction Vehicle Maintenance TxDOT Yoakum Maintenance Sections





#### MC02 - Maintenance and Construction Vehicle Maintenance City of Victoria Maintenance





### MC02 - Maintenance and Construction Vehicle Maintenance County Road and Bridge





#### MC02 - Maintenance and Construction Vehicle Maintenance City and Municipal Maintenance





## MC03 - Road Weather Data Collection TxDOT





#### MC03 - Road Weather Data Collection City of Victoria



## MC04 - Weather Information Processing and Distribution TxDOT





## MC07 - Roadway Maintenance and Construction TxDOT Yoakum District Maintenance Sections (1 of 2)



# MC07 - Roadway Maintenance and Construction TxDOT Yoakum District Maintenance Sections (2 of 2)





### MC07 - Roadway Maintenance and Construction City of Victoria Maintenance



### MC07 - Roadway Maintenance and Construction Municipal Public Works Department



## MC08 - Workzone Management TxDOT Yoakum District Maintenance Sections





# MC08 - Workzone Management TxDOT Workzone Information Dissemination (1 of 2)



## MC08 - Workzone Management Workzone Information Dissemination (2 of 2)



# MC08 - Workzone Management County Road and Bridge



#### MC08 - Workzone Management City of Victoria Maintenance



###