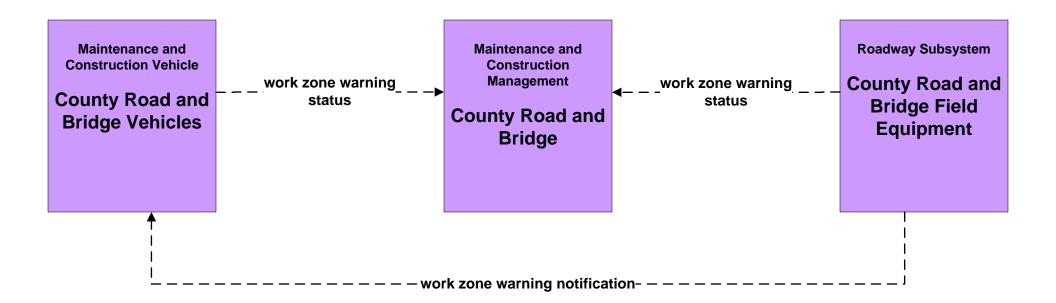

ty of Victoria Maintenance



### MC07 - Roadway Maintenance and Construction Municipal Public Works Department



## MC08 - Workzone Management TxDOT Yoakum District Maintenance Sections





# MC08 - Workzone Management TxDOT Workzone Information Dissemination (1 of 2)



## MC08 - Workzone Management Workzone Information Dissemination (2 of 2)



# MC08 - Workzone Management County Road and Bridge



#### MC08 - Workzone Management City of Victoria Maintenance



### MC08 - Workzone Management Municipal Public Works



## MC09 - Workzone Safety Monitoring TxDOT Yoakum District Maintenance Sections





## MC09 - Workzone Safety Monitoring City of Victoria Maintenance





## MC09 - Workzone Safety Monitoring Municipal PWD





# MC09 - Workzone Safety Monitoring County Road and Bridge





# MC10 - Maintenance and Construction Activity Coordination Activity Coordination - TxDOT (1 of 3)





## MC10 - Maintenance and Construction Activity Coordination Activity Coordination - TxDOT (2 of 3)





# MC10 - Maintenance and Construction Activity Coordination Activity Coordination - TxDOT (3 of 3)



#### MC10 - Maintenance and Construction Activity Coordination City of Victoria Public Works





### MC10 - Maintenance and Construction Activity Coordination City of Victoria Public Works





### MC10 - Maintenance and Construction Activity Coordination Municipal Public Works Department





#### MC10 - Maintenance and Construction Activity Coordination Municipal Public Works Department