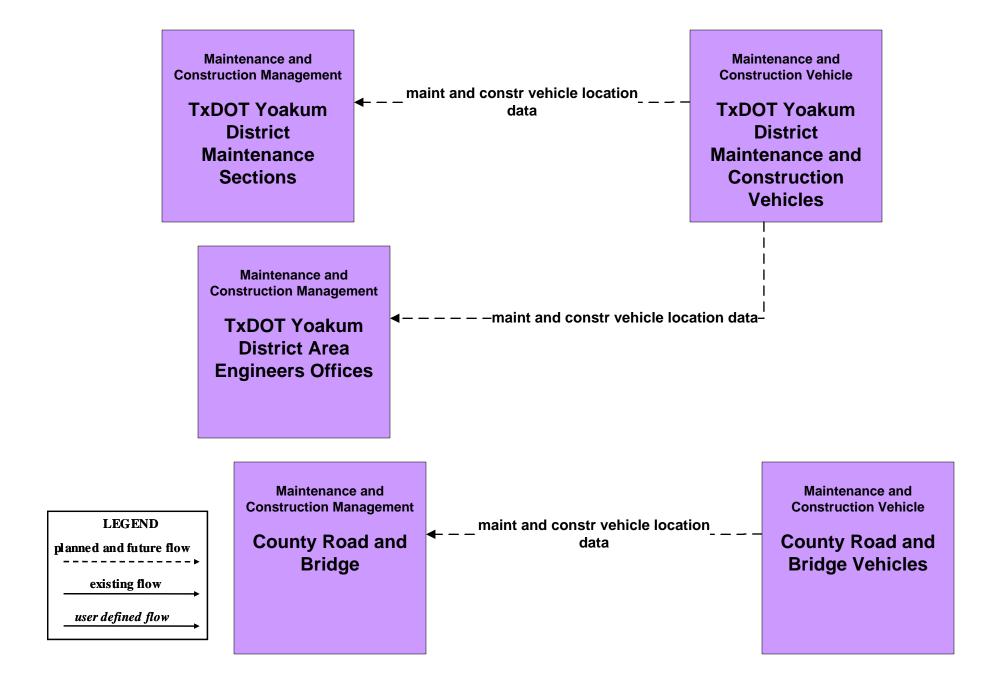

# MC01 - Maintenance and Construction Vehicle Tracking TxDOT / County Road and Bridge