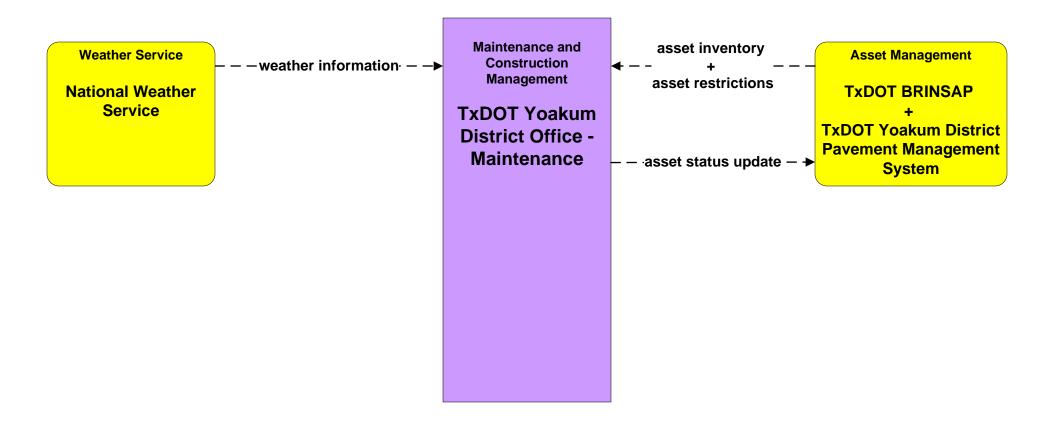

acking TxDOT / County Road and Bridge



## MC02 - Maintenance and Construction Vehicle Maintenance TxDOT Yoakum Maintenance Sections





#### MC02 - Maintenance and Construction Vehicle Maintenance City of Victoria Maintenance





### MC02 - Maintenance and Construction Vehicle Maintenance County Road and Bridge





#### MC02 - Maintenance and Construction Vehicle Maintenance City and Municipal Maintenance





## MC03 - Road Weather Data Collection TxDOT





#### MC03 - Road Weather Data Collection City of Victoria



## MC04 - Weather Information Processing and Distribution TxDOT





## MC07 - Roadway Maintenance and Construction TxDOT Yoakum District Maintenance Sections (1 of 2)



# MC07 - Roadway Maintenance and Construction TxDOT Yoakum District Maintenance Sections (2 of 2)





### MC07 - Roadway Maintenance and Construction City of Victoria Maintenance



### MC07 - Roadway Maintenance and Construction Municipal Public Works Department



## MC08 - Workzone Management TxDOT Yoakum District Maintenance Sections





# MC08 - Workzone Management TxDOT Workzone Information Dissemination (1 of 2)



## MC08 - Workzone Management Workzone Information Dissemination (2 of 2)



# MC08 - Workzone Management County Road and Bridge



#### MC08 - Workzone Management City of Victoria Maintenance



### MC08 - Workzone Management Municipal Public Works



## MC09 - Workzone Safety Monitoring TxDOT Yoakum District Maintenance Sections





## MC09 - Workzone Safety Monitoring City of Victoria Maintenance





## MC09 - Workzone Safety Monitoring Municipal PWD





# MC09