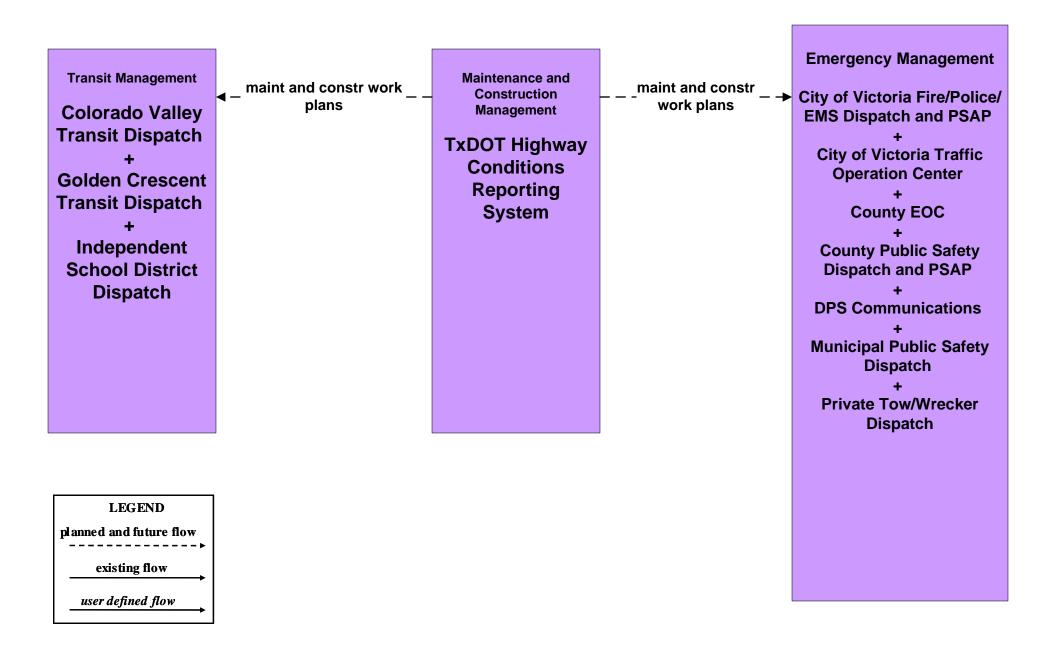

# MC10 - Maintenance and Construction Activity Coordination Activity Coordination - TxDOT (1 of 3)

## MC10 - Maintenance and Construction Activity Coordination Activity Coordination - TxDOT (2 of 3)

# MC10 - Maintenance and Construction Activity Coordination Activity Coordination - TxDOT (3 of 3)