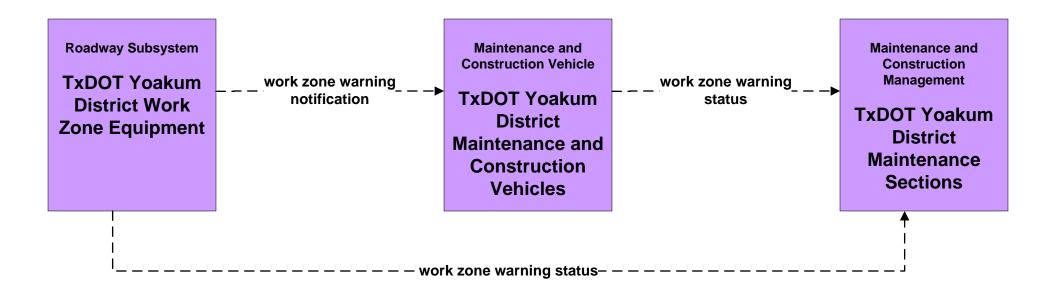

rict Maintenance Sections (1 of 2)



# MC07 - Roadway Maintenance and Construction TxDOT Yoakum District Maintenance Sections (2 of 2)





### MC07 - Roadway Maintenance and Construction City of Victoria Maintenance



### MC07 - Roadway Maintenance and Construction Municipal Public Works Department



## MC08 - Workzone Management TxDOT Yoakum District Maintenance Sections





# MC08 - Workzone Management TxDOT Workzone Information Dissemination (1 of 2)



## MC08 - Workzone Management Workzone Information Dissemination (2 of 2)



# MC08 - Workzone Management County Road and Bridge



#### MC08 - Workzone Management City of Victoria Maintenance



### MC08 - Workzone Management Municipal Public Works



## MC09 - Workzone Safety Monitoring TxDOT Yoakum District Maintenance Sections





## MC09 - Workzone Safety Monitoring City of Victoria Maintenance





## MC09 - Workzone Safety Monitoring Municipal PWD





# MC09 - Workzone Safety Monitoring County Road and Bridge





# MC10 - Maintenance and Construction Activity Coordination Activity Coordination - TxDOT (1 of 3)





## MC10 - Maintenance and Construction Activity Coordination Activity Coordination - TxDOT (2 of 3)





# MC10 - Maintenance and Construction Activity Coordination Activity Coordination - TxDOT (3 of 3)



#### MC10 - Maintenance and Construction Activity Coordination City of Victoria Public Works





### MC10 - Maintenance and Construction Activity Coordination City of Victoria Public Works





### MC10 - Maintenance and Construction Activity Coordination Municipal Public Works Department