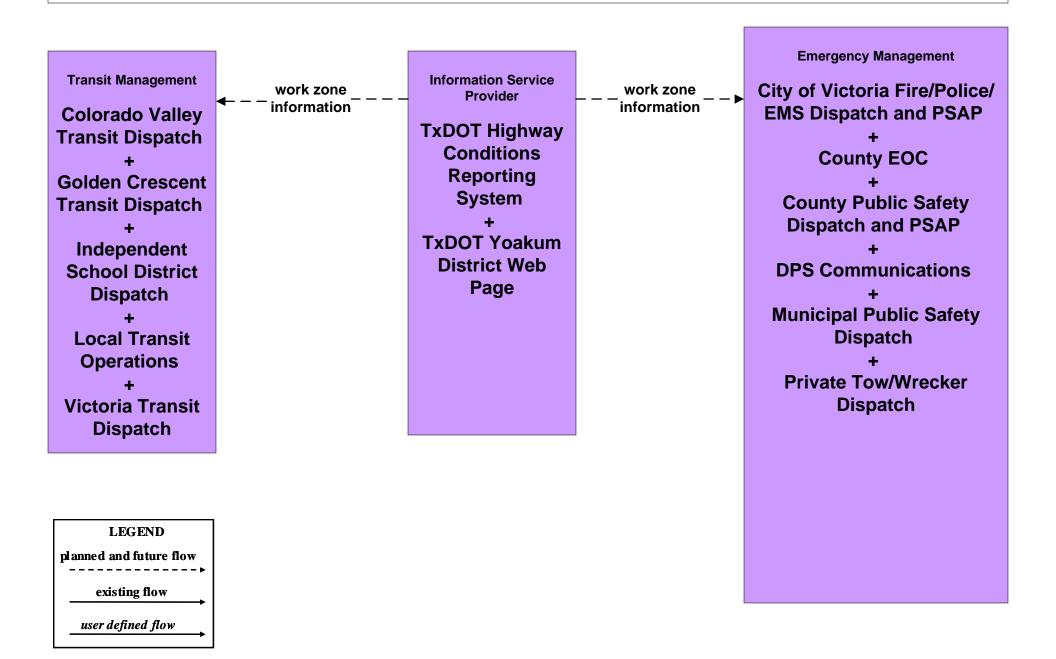

# MC08 - Workzone Management TxDOT Workzone Information Dissemination (1 of 2)

## MC08 - Workzone Management Workzone Information Dissemination (2 of 2)