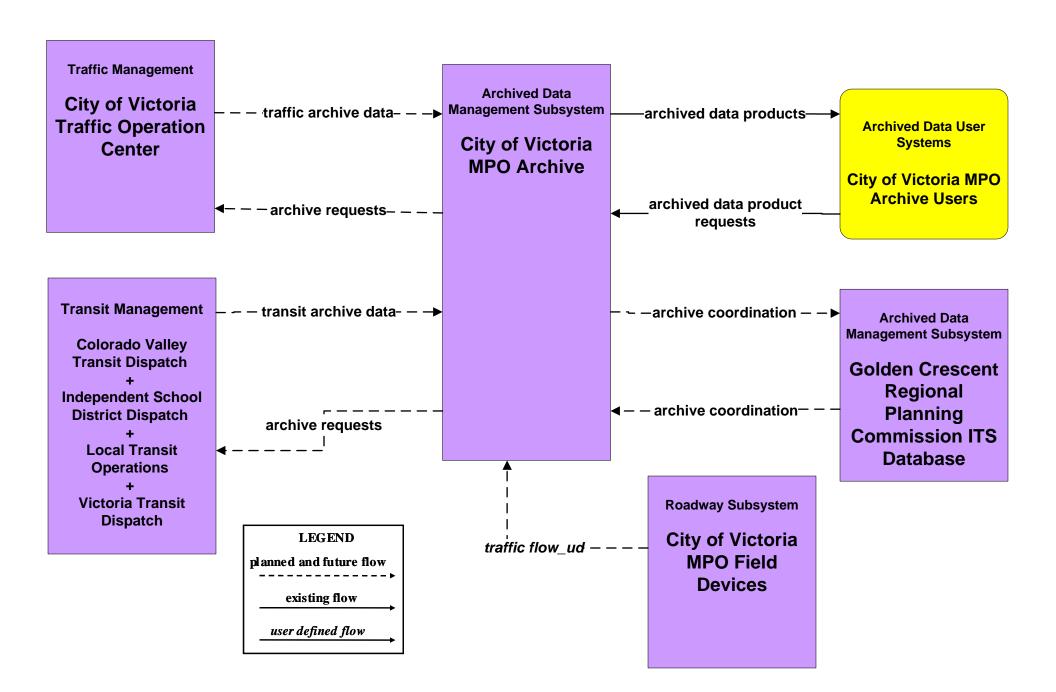

# Yoakum Regional ITS Architecture Customized Market Package Diagrams Archived Data (AD)

# AD1 - ITS Data Mart TxDOT Yoakum District



# AD1 - ITS Data Mart TxDOT Yoakum District





**Users include:** 

Transportation Planners
TxDOT
Federal Highway Administration

**Public Requests** 

# AD1 - ITS Data Mart TxDOT Yoakum District





**Users include:** 

Transportation Planners
TxDOT
Federal Highway Administration
Public Requests

### AD1 - ITS Data Mart City of Victoria



# **AD1 - ITS Data Mart City of Victoria MPO**



### AD1 - ITS Data Mart Statewide Crash Records Information System





## AD1 - ITS Data Mart City of Victoria Crash Records Database



### AD1 - ITS Data Mart City of Victoria Archive Databases



### AD1 - ITS Data Mart Municipal/County Crash Records Database



### AD1 - ITS Data Mart Golden Crescent Regional Planning Commission



### AD1 - ITS Data Mart Local Maintenance Archive Databases