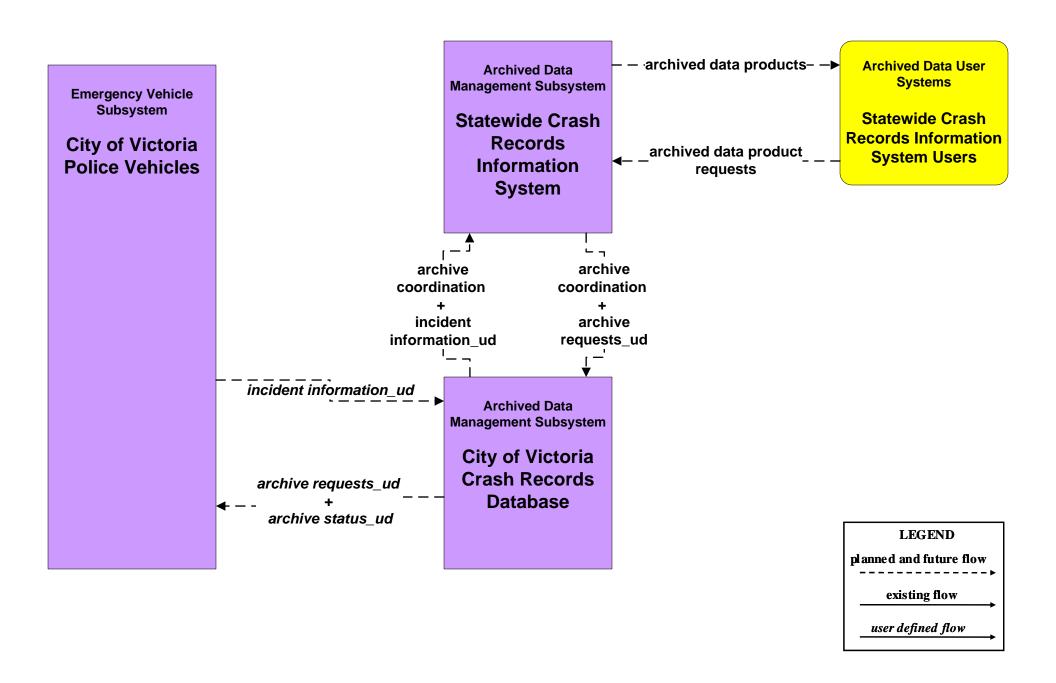

# Yoakum Regional ITS Architecture Customized Market Package Diagrams Archived Data (AD)

# AD1 - ITS Data Mart TxDOT Yoakum District



# AD1 - ITS Data Mart TxDOT Yoakum District





**Users include:** 

Transportation Planners
TxDOT
Federal Highway Administration

**Public Requests** 

# AD1 - ITS Data Mart TxDOT Yoakum District





**Users include:** 

Transportation Planners
TxDOT
Federal Highway Administration
Public Requests

### AD1 - ITS Data Mart City of Victoria



# **AD1 - ITS Data Mart City of Victoria MPO**



### AD1 - ITS Data Mart Statewide Crash Records Information System





## AD1 - ITS Data Mart City of Victoria Crash Records Database



### AD1 - ITS Data Mart City of Victoria Archive Databases



### AD1 - ITS Data Mart Municipal/County Crash Records Database



### AD1 - ITS Data Mart Golden Crescent Regional Planning Commission



### AD1 - ITS Data Mart Local Maintenance Archive Databases