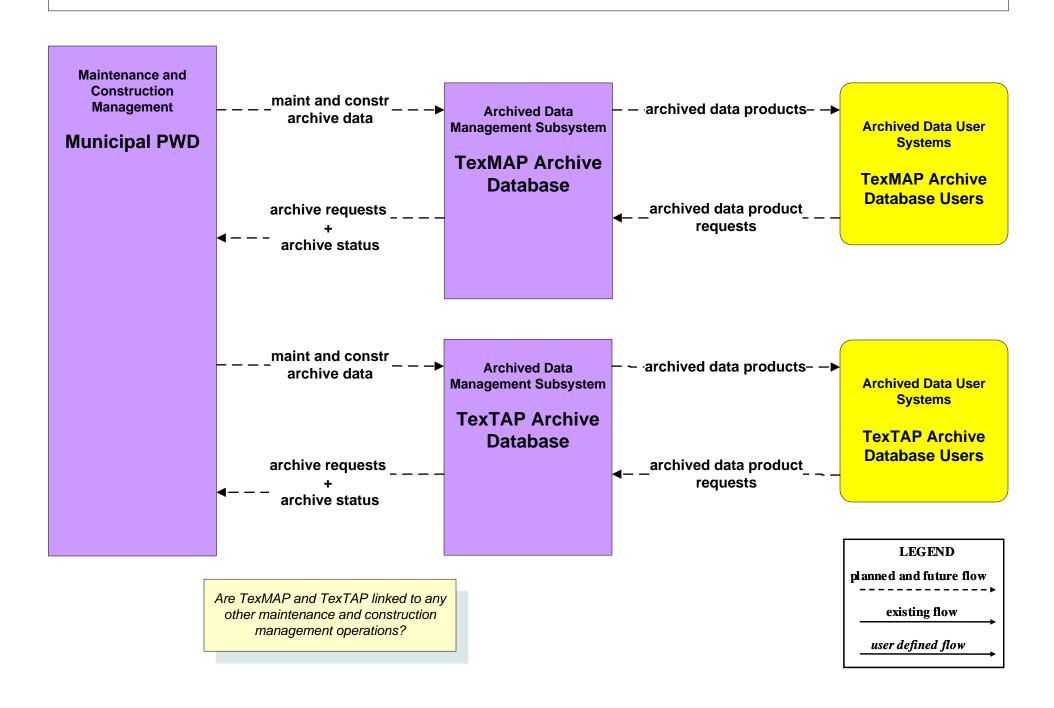

# AD1 - ITS Data Mart TxDOT Yoakum District





**Users include:** 

Transportation Planners
TxDOT
Federal Highway Administration

**Public Requests** 

# AD1 - ITS Data Mart TxDOT Yoakum District





**Users include:** 

Transportation Planners
TxDOT
Federal Highway Administration
Public Requests

### AD1 - ITS Data Mart City of Victoria



# **AD1 - ITS Data Mart City of Victoria MPO**



### AD1 - ITS Data Mart Statewide Crash Records Information System





## AD1 - ITS Data Mart City of Victoria Crash Records Database



### AD1 - ITS Data Mart City of Victoria Archive Databases



### AD1 - ITS Data Mart Municipal/County Crash Records Database



### AD1 - ITS Data Mart Golden Crescent Regional Planning Commission



### AD1 - ITS Data Mart Local Maintenance Archive Databases