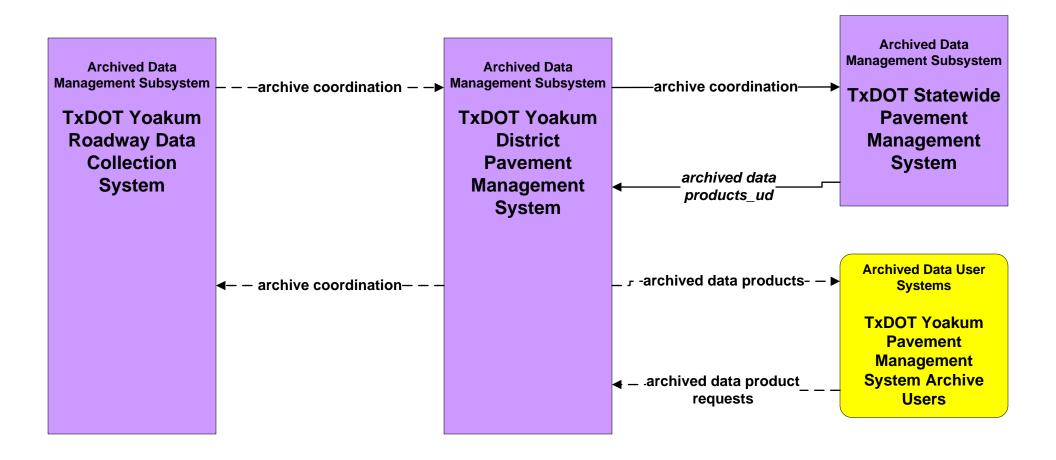

# Yoakum Regional ITS Architecture Customized Market Package Diagrams Archived Data (AD)

# AD1 - ITS Data Mart TxDOT Yoakum District



# AD1 - ITS Data Mart TxDOT Yoakum District





**Users include:** 

Transportation Planners
TxDOT
Federal Highway Administration

**Public Requests** 

# AD1 - ITS Data Mart TxDOT Yoakum District





**Users include:** 

Transportation Planners
TxDOT
Federal Highway Administration
Public Requests

### AD1 - ITS Data Mart City of Victoria



# **AD1 - ITS Data Mart City of Victoria MPO**



### AD1 - ITS Data Mart Statewide Crash Records Information System





## AD1 - ITS Data Mart City of Victoria Crash Records Database



### AD1 - ITS Data Mart City of Victoria Archive Databases



### AD1 - ITS Data Mart Municipal/County Crash Records Database



### AD1 - ITS Data Mart Golden Crescent Regional Planning Commission



### AD1 - ITS Data Mart Local Maintenance Archive Databases