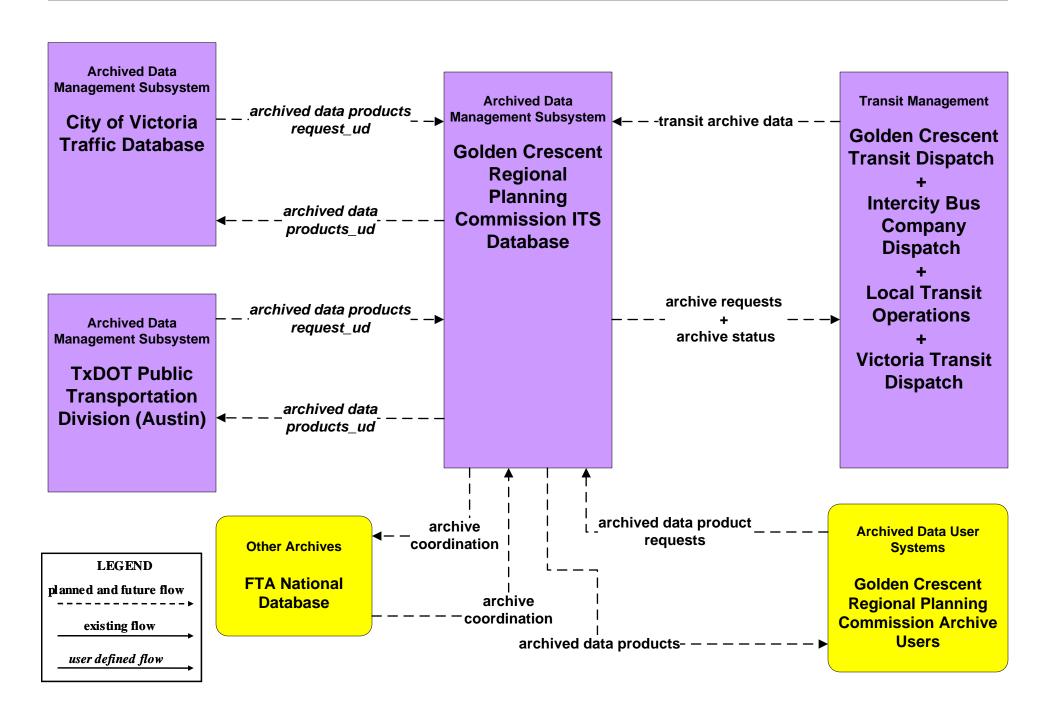

Archived Data (AD)

# AD1 - ITS Data Mart TxDOT Yoakum District



# AD1 - ITS Data Mart TxDOT Yoakum District





**Users include:** 

Transportation Planners
TxDOT
Federal Highway Administration

**Public Requests** 

# AD1 - ITS Data Mart TxDOT Yoakum District





**Users include:** 

Transportation Planners
TxDOT
Federal Highway Administration
Public Requests

### AD1 - ITS Data Mart City of Victoria



# **AD1 - ITS Data Mart City of Victoria MPO**



### AD1 - ITS Data Mart Statewide Crash Records Information System





## AD1 - ITS Data Mart City of Victoria Crash Records Database



### AD1 - ITS Data Mart City of Victoria Archive Databases



### AD1 - ITS Data Mart Municipal/County Crash Records Database



### AD1 - ITS Data Mart Golden Crescent Regional Planning Commission



### AD1 - ITS Data Mart Local Maintenance Archive Databases