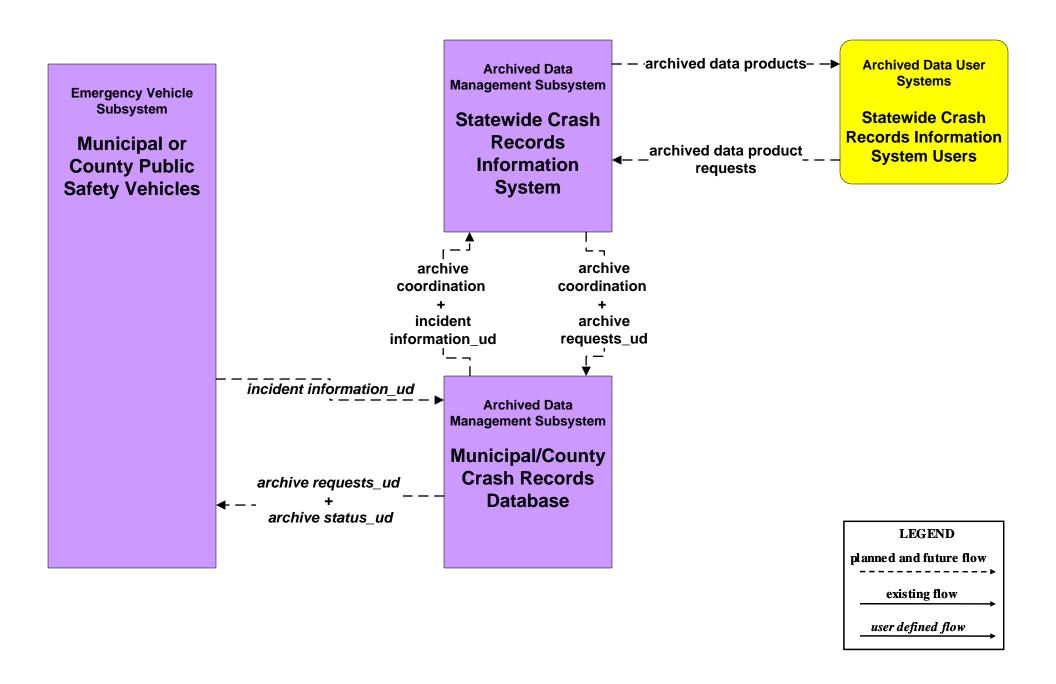

# Yoakum Regional ITS Architecture Customized Market Package Diagrams Archived Data (AD)

# AD1 - ITS Data Mart TxDOT Yoakum District



# AD1 - ITS Data Mart TxDOT Yoakum District





**Users include:** 

Transportation Planners
TxDOT
Federal Highway Administration

**Public Requests** 

# AD1 - ITS Data Mart TxDOT Yoakum District





**Users include:** 

Transportation Planners
TxDOT
Federal Highway Administration
Public Requests

### AD1 - ITS Data Mart City of Victoria



# **AD1 - ITS Data Mart City of Victoria MPO**



### AD1 - ITS Data Mart Statewide Crash Records Information System





## AD1 - ITS Data Mart City of Victoria Crash Records Database



### AD1 - ITS Data Mart City of Victoria Archive Databases



### AD1 - ITS Data Mart Municipal/County Crash Records Database



### AD1 - ITS Data Mart Golden Crescent Regional Planning Commission



### AD1 - ITS Data Mart Local Maintenance Archive Databases