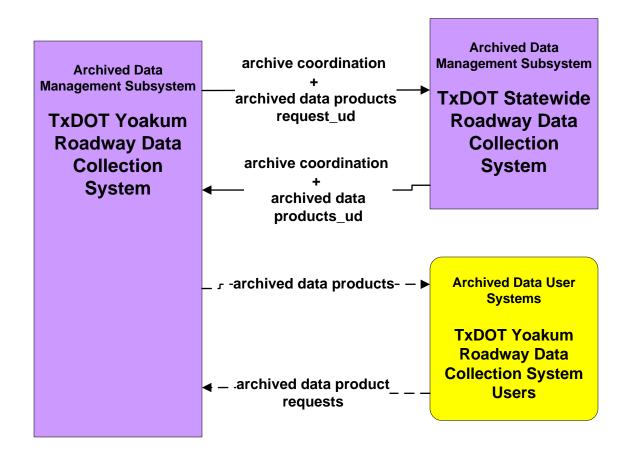

# Yoakum Regional ITS Architecture Customized Market Package Diagrams Archived Data (AD)

# AD1 - ITS Data Mart TxDOT Yoakum District



# AD1 - ITS Data Mart TxDOT Yoakum District





**Users include:** 

Transportation Planners
TxDOT
Federal Highway Administration

**Public Requests** 

# AD1 - ITS Data Mart TxDOT Yoakum District





**Users include:** 

Transportation Planners
TxDOT
Federal Highway Administration
Public Requests

### AD1 - ITS Data Mart City of Victoria



# **AD1 - ITS Data Mart City of Victoria MPO**



### AD1 - ITS Data Mart Statewide Crash Records Information System





## AD1 - ITS Data Mart City of Victoria Crash Records Database



### AD1 - ITS Data Mart City of Victoria Archive Databases



### AD1 - ITS Data Mart Municipal/County Crash Records Database



### AD1 - ITS Data Mart Golden Crescent Regional Planning Commission



### AD1 - ITS Data Mart Local Maintenance Archive Databases