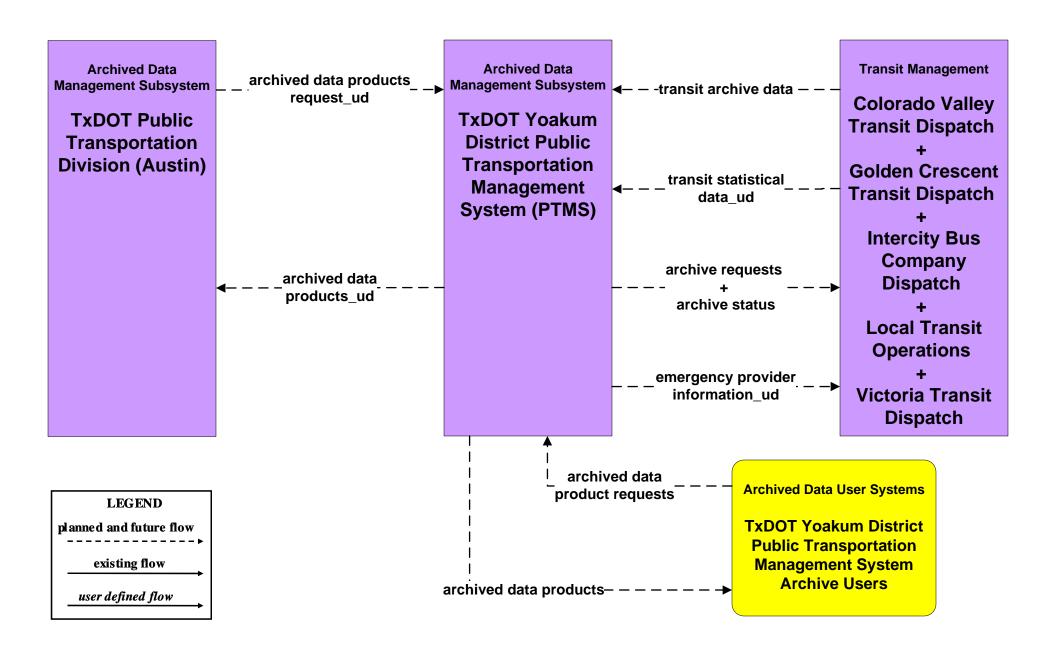

# AD1 - ITS Data Mart TxDOT Yoakum District

# AD1 - ITS Data Mart TxDOT Yoakum District

**Users include:** 

Transportation Planners
TxDOT
Federal Highway Administration

**Public Requests** 

# AD1 - ITS Data Mart TxDOT Yoakum District

**Users include:** 

Transportation Planners
TxDOT
Federal Highway Administration
Public Requests