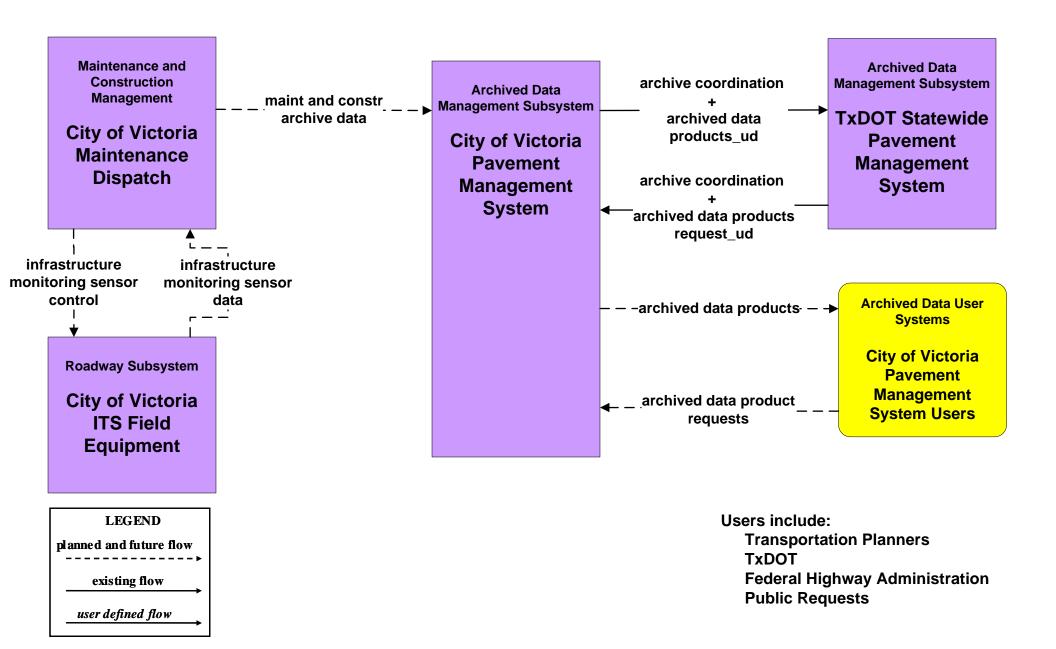

# Yoakum Regional ITS Architecture Customized Market Package Diagrams Archived Data (AD)

# AD1 - ITS Data Mart TxDOT Yoakum District



# AD1 - ITS Data Mart TxDOT Yoakum District





**Users include:** 

Transportation Planners
TxDOT
Federal Highway Administration

**Public Requests** 

# AD1 - ITS Data Mart TxDOT Yoakum District





**Users include:** 

Transportation Planners
TxDOT
Federal Highway Administration
Public Requests

### AD1 - ITS Data Mart City of Victoria



# **AD1 - ITS Data Mart City of Victoria MPO**



### AD1 - ITS Data Mart Statewide Crash Records Information System





## AD1 - ITS Data Mart City of Victoria Crash Records Database



### AD1 - ITS Data Mart City of Victoria Archive Databases



### AD1 - ITS Data Mart Municipal/County Crash Records Database



### AD1 - ITS Data Mart Golden Crescent Regional Planning Commission



### AD1 - ITS Data Mart Local Maintenance Archive Databases