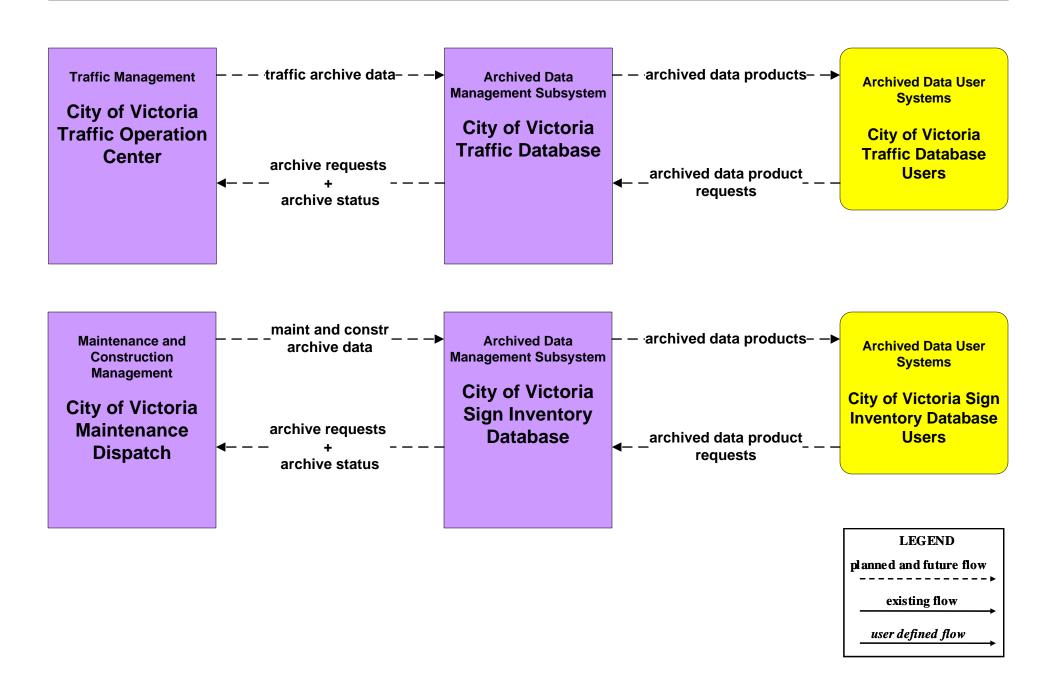

# Yoakum Regional ITS Architecture Customized Market Package Diagrams Archived Data (AD)

# AD1 - ITS Data Mart TxDOT Yoakum District



# AD1 - ITS Data Mart TxDOT Yoakum District





**Users include:** 

Transportation Planners
TxDOT
Federal Highway Administration

**Public Requests** 

# AD1 - ITS Data Mart TxDOT Yoakum District





**Users include:** 

Transportation Planners
TxDOT
Federal Highway Administration
Public Requests

### AD1 - ITS Data Mart City of Victoria



# **AD1 - ITS Data Mart City of Victoria MPO**



### AD1 - ITS Data Mart Statewide Crash Records Information System





## AD1 - ITS Data Mart City of Victoria Crash Records Database



### AD1 - ITS Data Mart City of Victoria Archive Databases



### AD1 - ITS Data Mart Municipal/County Crash Records Database



### AD1 - ITS Data Mart Golden Crescent Regional Planning Commission



### AD1 - ITS Data Mart Local Maintenance Archive Databases