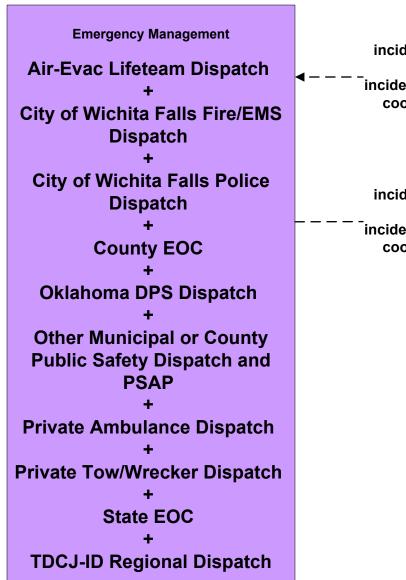

# Wichita Falls Regional ITS Architecture Customized Market Package Diagrams Emergency Management (EM)

## **EM1 - Emergency Response Coordination Wichita Falls Region Incident and Mutual Aid Network**



### EM1 - Emergency Response Coordination DPS Communications Service







### EM1 - Emergency Response City of Wichita Falls



user defined flow

## EM1 - Emergency Response County EOC



user defined flow

### EM1 - Emergency Response City of Wichita Falls EOC



user defined flow

## EM1 - Emergency Response County Public Safety



LEGEND

planned and future flow

existing flow

user defined flow

# EM2 - Emergency Vehicle Routing City of Wichita Falls (City of Wichita Falls Fire and EMS Vehicles)



## EM2 - Emergency Vehicle Routing City of Wichita Falls (Private Ambulance Vehicles)



## EM2 - Emergency Vehicle Routing TxDOT Wichita Falls District (Other Municipal or County Emergency Vehicles)



## EM2 - Emergency Vehicle Routing TxDOT Wichita Falls District (DPS Vehicles)



### EM2 - Emergency Vehicle Routing TxDOT Wichita Falls District (Private