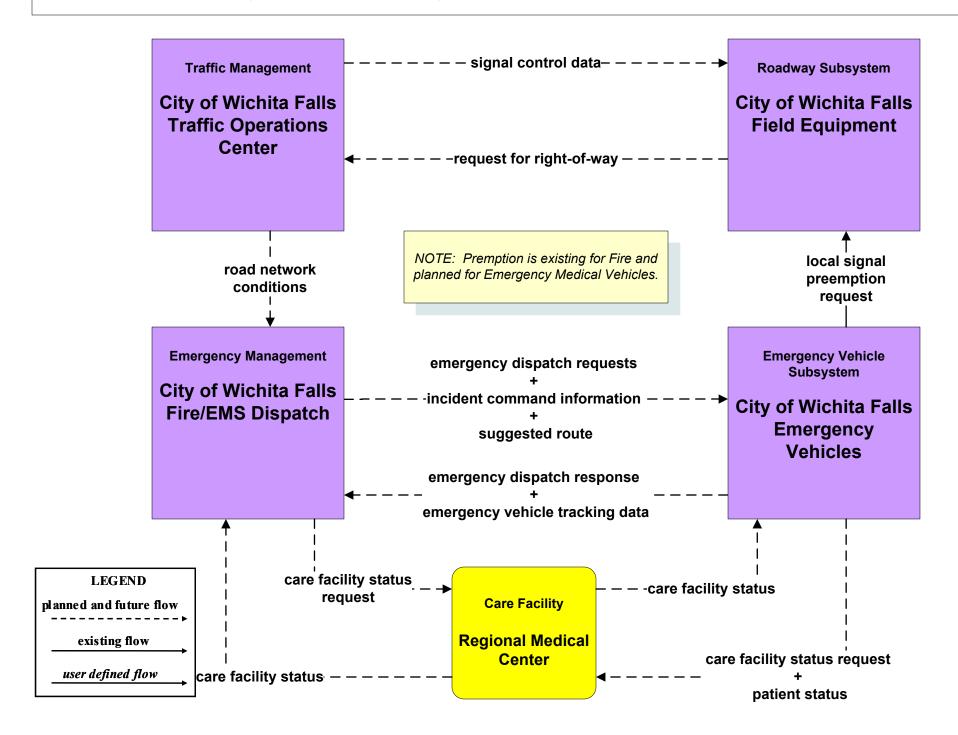

# EM2 - Emergency Vehicle Routing City of Wichita Falls (City of Wichita Falls Fire and EMS Vehicles)