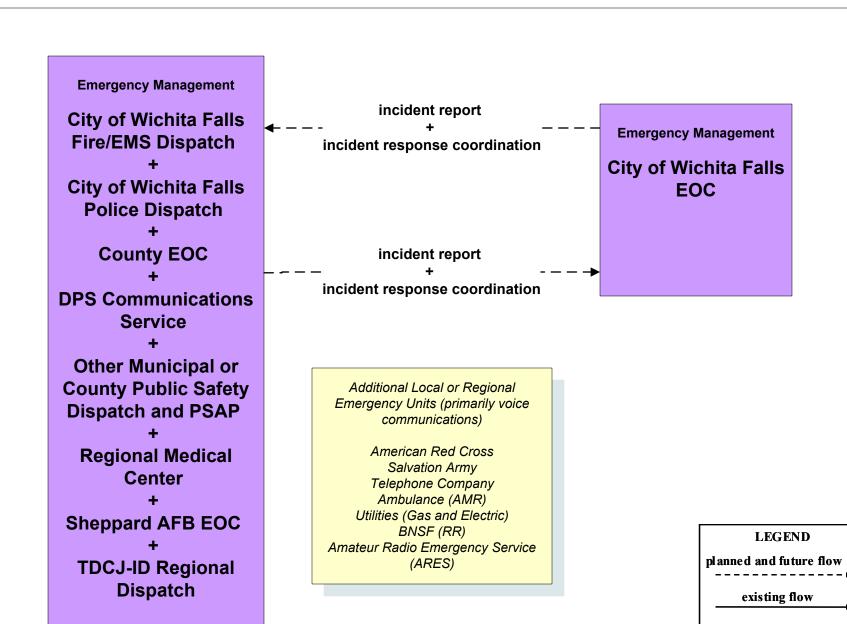

# Wichita Falls Regional ITS Architecture Customized Market Package Diagrams Emergency Management (EM)

## **EM1 - Emergency Response Coordination Wichita Falls Region Incident and Mutual Aid Network**



### EM1 - Emergency Response Coordination DPS Communications Service







### EM1 - Emergency Response City of Wichita Falls



user defined flow

## EM1 - Emergency Response County EOC



user defined flow

### EM1 - Emergency Response City of Wichita Falls EOC



user defined flow

## EM1 - Emergency Response County Public Safety



LEGEND

planned and future flow

existing flow

user defined flow

# EM2 - Emergency Vehicle Routing City of Wichita Falls (City of Wichita Falls Fire and EMS Vehicles)



## EM2 - Emergency Vehicle Routing City of Wichita Falls (Private Ambulance Vehicles)



## EM2 - Emergency Vehicle Routing TxDOT Wichita Falls District (Other Municipal or County Emergency Vehicles)



## EM2 - Emergency Vehicle Routing TxDOT Wichita Falls District (DPS Vehicles)



### EM2 - Emergency Vehicle Routing TxDOT Wichita Falls District (Private Ambulance Vehicles)