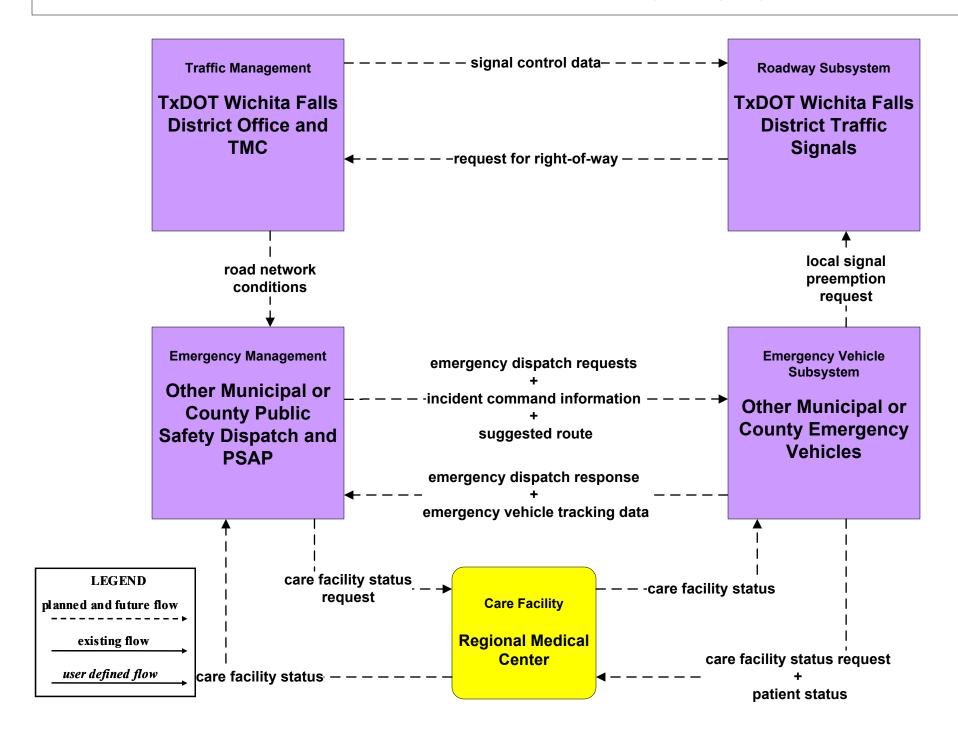

## EM2 - Emergency Vehicle Routing TxDOT Wichita Falls District (Other Municipal or County Emergency Vehicles)