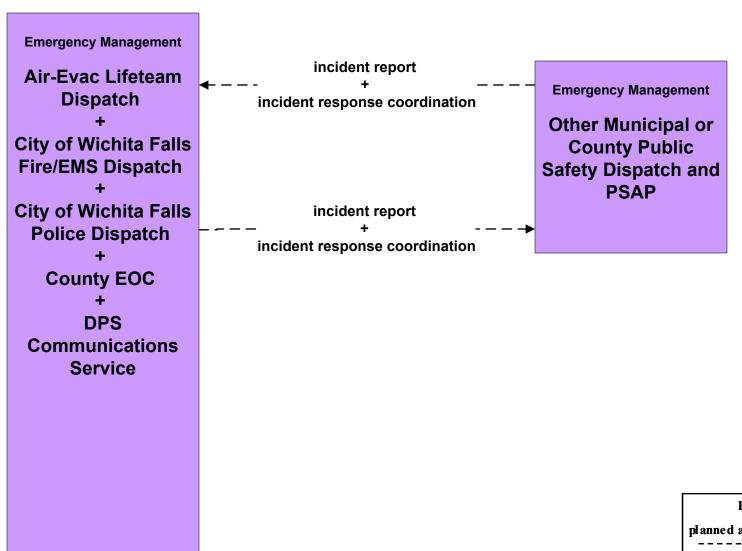

## EM1 - Emergency Response County Public Safety

LEGEND

planned and future flow

existing flow

user defined flow