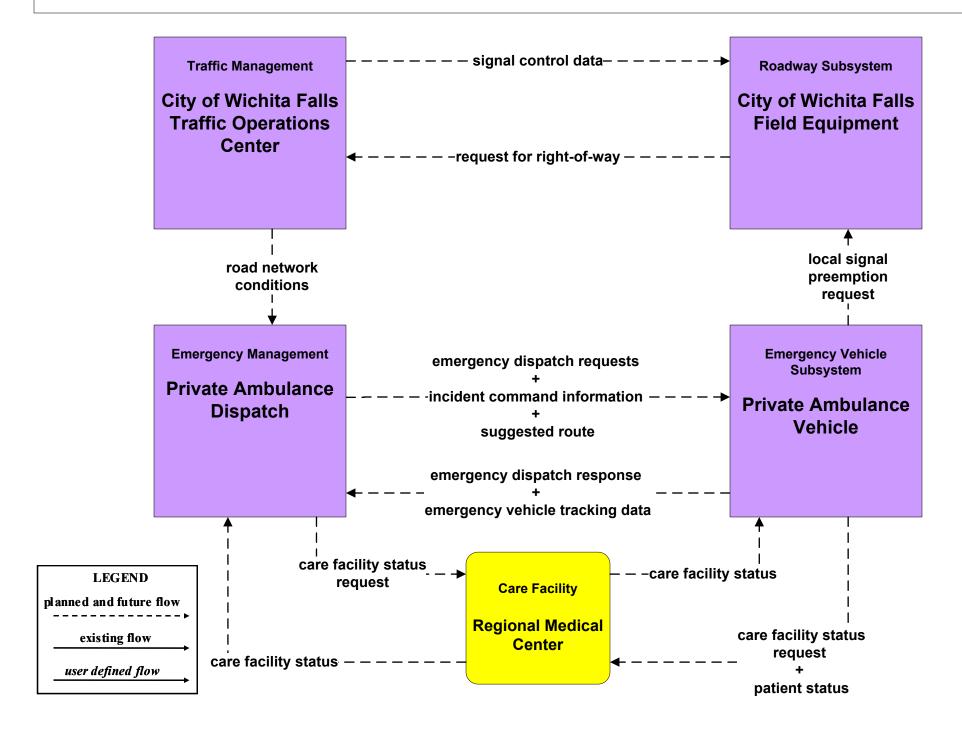

## EM2 - Emergency Vehicle Routing City of Wichita Falls (Private Ambulance Vehicles)