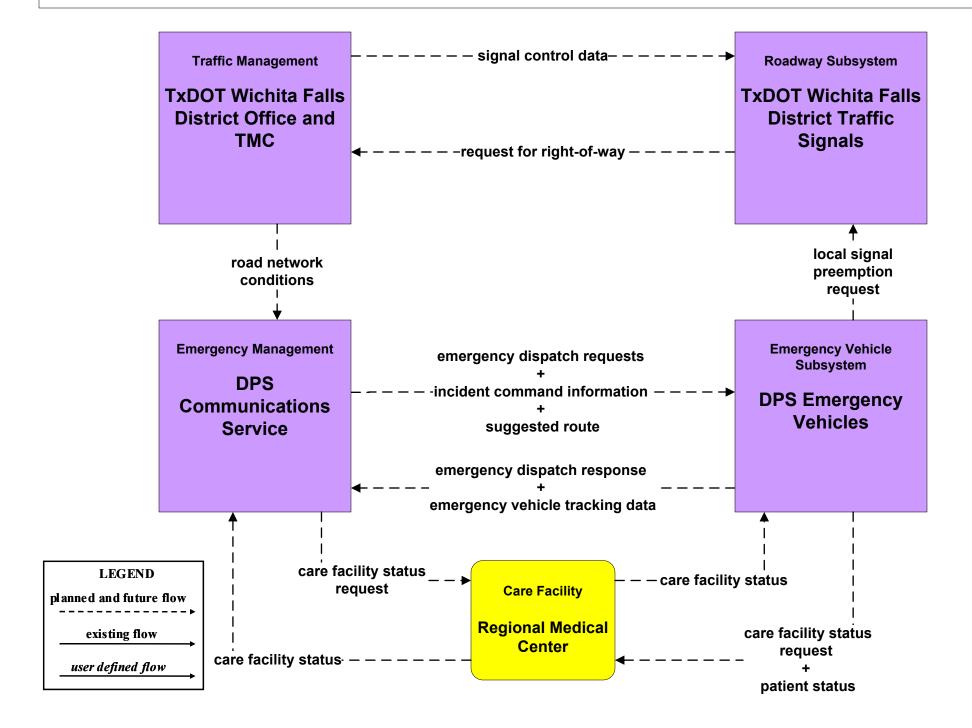

**



### EM1 - Emergency Response Coordination DPS Communications Service







### EM1 - Emergency Response City of Wichita Falls



user defined flow

## EM1 - Emergency Response County EOC



user defined flow

### EM1 - Emergency Response City of Wichita Falls EOC



user defined flow

## EM1 - Emergency Response County Public Safety



LEGEND

planned and future flow

existing flow

user defined flow

# EM2 - Emergency Vehicle Routing City of Wichita Falls (City of Wichita Falls Fire and EMS Vehicles)



## EM2 - Emergency Vehicle Routing City of Wichita Falls (Private Ambulance Vehicles)



## EM2 - Emergency Vehicle Routing TxDOT Wichita Falls District (Other Municipal or County Emergency Vehicles)



## EM2 - Emergency Vehicle Routing TxDOT Wichita Falls District (DPS Vehicles)



### EM2 - Emergency Vehicle Routing TxDOT Wichita Falls District (Private Ambulance Vehicles)