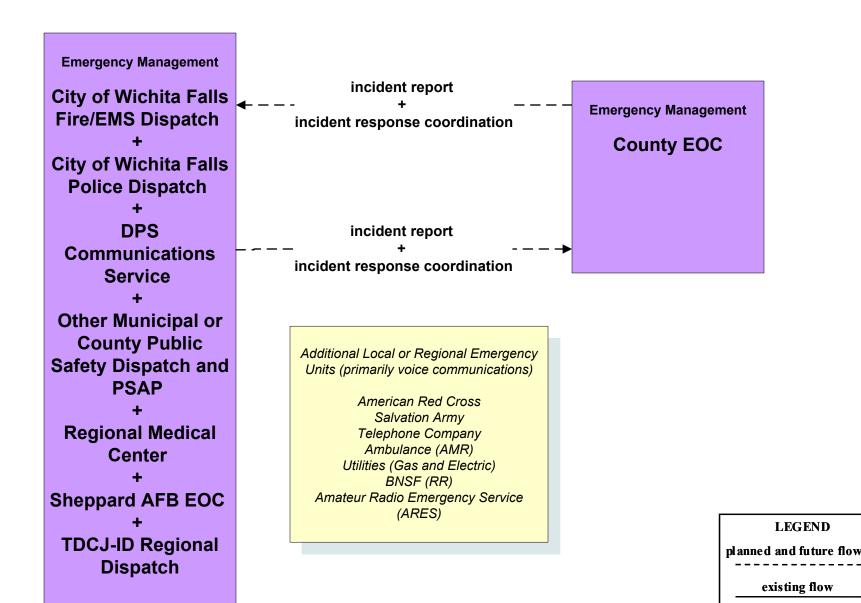

# Wichita Falls Regional ITS Architecture Customized Market Package Diagrams Emergency Management (EM)

## **EM1 - Emergency Response Coordination Wichita Falls Region Incident and Mutual Aid Network**



### EM1 - Emergency Response Coordination DPS Communications Service







### EM1 - Emergency Response City of Wichita Falls



user defined flow

## EM1 - Emergency Response County EOC



user defined flow

### EM1 - Emergency Response City of Wichita Falls EOC



user defined flow

## EM1 - Emergency Response County Public Safety



LEGEND

planned and future flow

existing flow

user defined flow

# EM2 - Emergency Vehicle Routing City of Wichita Falls (City of Wichita Falls Fire and EMS Vehicles)



## EM2 - Emergency Vehicle Routing City of Wichita Falls (Private Ambulance Vehicles)



## EM2 - Emergency Vehicle Routing TxDOT Wichita Falls District (Other Municipal or County Emergency Vehicles)



## EM2 - Emergency Vehicle Routing TxDOT Wichita Falls District (DPS Vehicles)



### EM2 - Emergency Vehicle Routing TxDOT Wichita Falls District (Private Ambulance Vehicles)