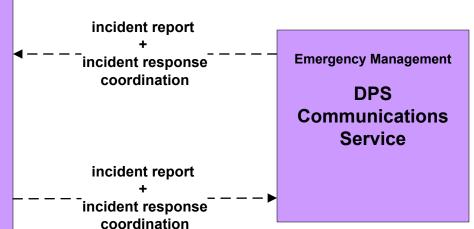

# Wichita Falls Regional ITS Architecture Customized Market Package Diagrams Emergency Management (EM)

## **EM1 - Emergency Response Coordination Wichita Falls Region Incident and Mutual Aid Network**



### EM1 - Emergency Response Coordination DPS Communications Service







### EM1 - Emergency Response City of Wichita Falls



user defined flow

## EM1 - Emergency Response County EOC



user defined flow

### EM1 - Emergency Response City of Wichita Falls EOC



user defined flow

## EM1 - Emergency Response County Public Safety



LEGEND

planned and future flow

existing flow

user defined flow

# EM2 - Emergency Vehicle Routing City of Wichita Falls (City of Wichita Falls Fire and EMS Vehicles)



## EM2 - Emergency Vehicle Routing City of Wichita Falls (Private Ambulance Vehicles)



## EM2 - Emergency Vehicle Routing TxDOT Wichita Falls District (Other Municipal or County Emergency Vehicles)



## EM2 - Emergency Vehicle Routing TxDOT Wichita Falls District (DPS Vehicles)



### EM2 - Emergency Vehicle Routing TxDOT Wichita Falls District (Private Am