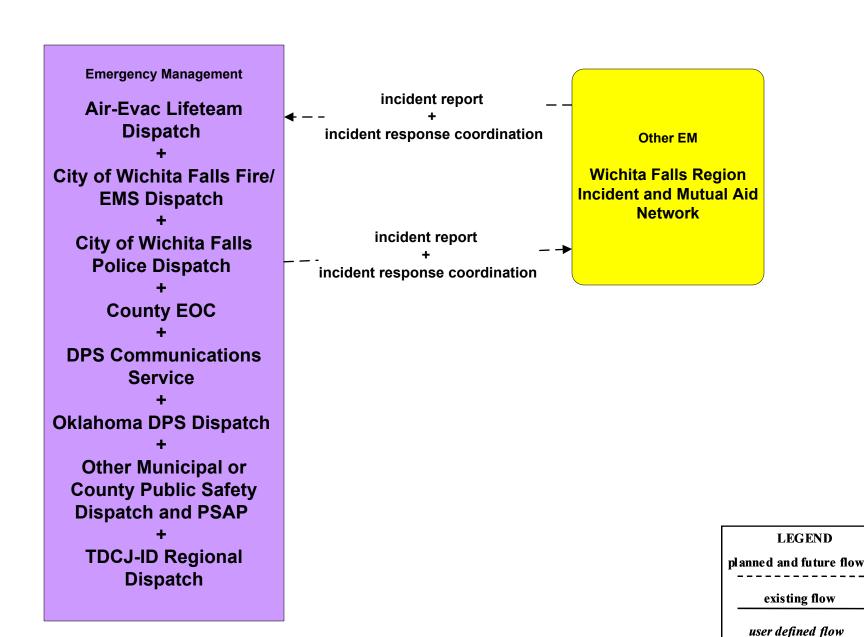

## **EM1 - Emergency Response Coordination Wichita Falls Region Incident and Mutual Aid Network**