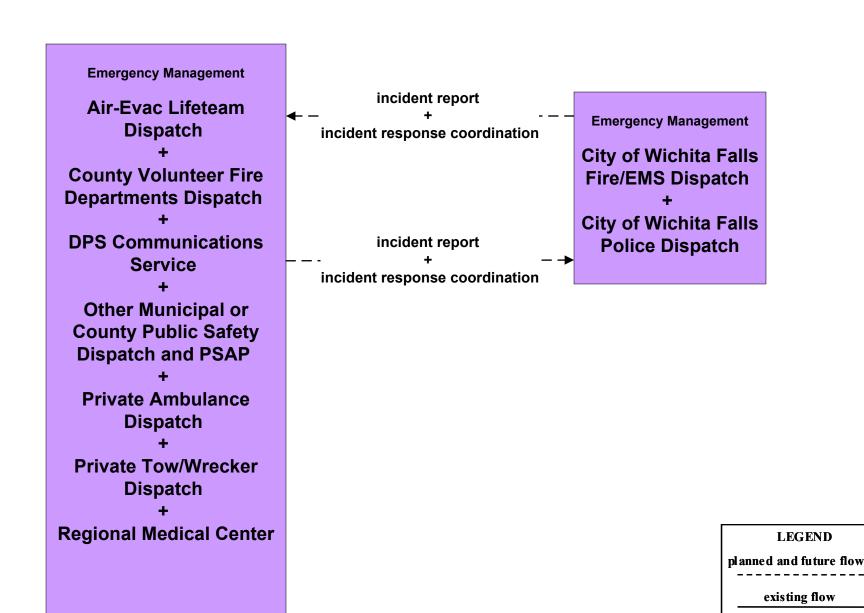

# Wichita Falls Regional ITS Architecture Customized Market Package Diagrams Emergency Management (EM)

## **EM1 - Emergency Response Coordination Wichita Falls Region Incident and Mutual Aid Network**



### EM1 - Emergency Response Coordination DPS Communications Service







### EM1 - Emergency Response City of Wichita Falls



user defined flow

## EM1 - Emergency Response County EOC



user defined flow

### EM1 - Emergency Response City of Wichita Falls EOC



user defined flow

## EM1 - Emergency Response County Public Safety



LEGEND

planned and future flow

existing flow

user defined flow

# EM2 - Emergency Vehicle Routing City of Wichita Falls (City of Wichita Falls Fire and EMS Vehicles)



## EM2 - Emergency Vehicle Routing City of Wichita Falls (Private Ambulance Vehicles)



## EM2 - Emergency Vehicle Routing TxDOT Wichita Falls District (Other Municipal or County Emergency Vehicles)



## EM2 - Emergency Vehicle Routing TxDOT Wichita Falls District (DPS Vehicles)



### EM2 - Emergency Vehicle Routing TxDOT Wichita Falls District (Private Ambulance Vehicles)