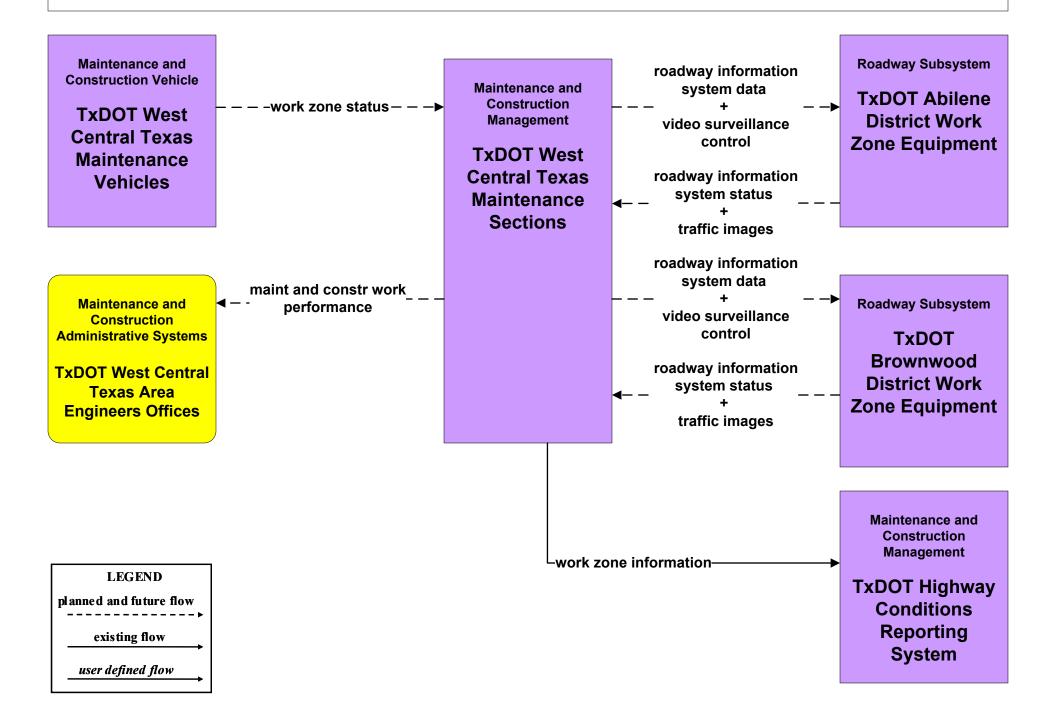

OT



| LEGEND                  |
|-------------------------|
| planned and future flow |
| existing flow           |
| user defined flow       |

# MC03 - Road Weather Data Collection City of Abilene PWD / City of Brownwood PWD



#### MC04 - Weather Information Processing and Distribution National Weather Service







MC07 - Roadway Maintenance and Construction TxDOT District Maintenance Sections (1 of 2)





MC07 - Roadway Maintenance and Construction TxDOT District Maintenance Sections (2 of 2)





# MC07 - Roadway Maintenance and Construction County Road and Bridge





# MC07 - Roadway Maintenance and Construction City of Brownwood PWD





# MC07 - Roadway Maintenance and Construction Municipal PWD





# MC08 - Workzone Management TxDOT West Central Texas Maintenance Sections



#### MC08 - Workzone Management TxDOT Abilene District Workzone Information Dissemination



#### MC08 - Workzone Management TxDOT Brownwood District Workzone Information Dissemination



#### MC08 - Workzone Management TxDOT West Central Texas Workzone Information Dissemination



# MC08 - Workzone Management County Road and Bridge



# MC08 - Workzone Management City of Abilene PWD



# MC08 - Workzone Management City of Brownwood PWD



# MC08 - Workzone Management Municipal PWD



# MC09 - Workzone Safety Monitoring City of Abilene PWD



LEGEND planned and future flow existing flow user defined flow

# MC09 - Workzone Safety Monitoring City of Brownwood PWD



LEGEND planned and future flow \_\_\_\_\_\_existing flow

user defined flow

# MC09 - Workzone Safety Monitoring Municipal P