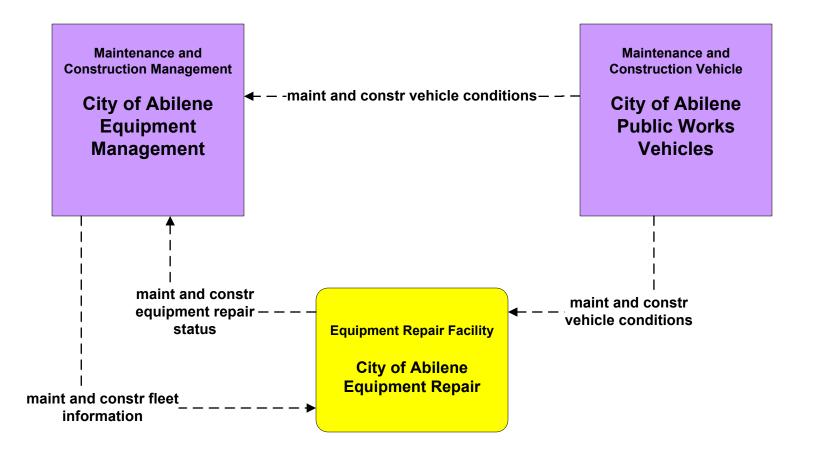

# West Central Texas Regional ITS Architecture

# **Customized Market Package Diagrams**

Maintenance and Construction (MC)

### MC01 - Maintenance and Construction Vehicle Tracking City of Abilene PWD, City of Brownwood PWD and Municipal PWD





user defined flow

#### MC01 - Maintenance and Construction Vehicle Tracking TxDOT District Maintenance Sections and County Road and Bridge





















#### MC03 - Road Weather Data Collection USGS



# MC03 - Road Weather Data Collection TxDOT



| LEGEND                  |
|-------------------------|
| planned and future flow |
| existing flow           |
| user defined flow       |

# MC03 - Road Weather Data Collection City of Abilene PWD / City of Brownwood PWD



#### MC04 - Weather Information Processing and Distribution National Weather Service







MC07 - Roadway Maintenance and Construction TxDOT District Maintenance Sections (1 of 2)





MC07 - Roadway Maintenance and Construction TxDOT District Maintenance Sections (2 of 2)





# MC07 - Roadway Maintenance and Construction County Road and Bridge





# MC07 - Roadway Maintenance and Construction City of Brownwood PWD





# MC07 - Roadway Maintenance and Co