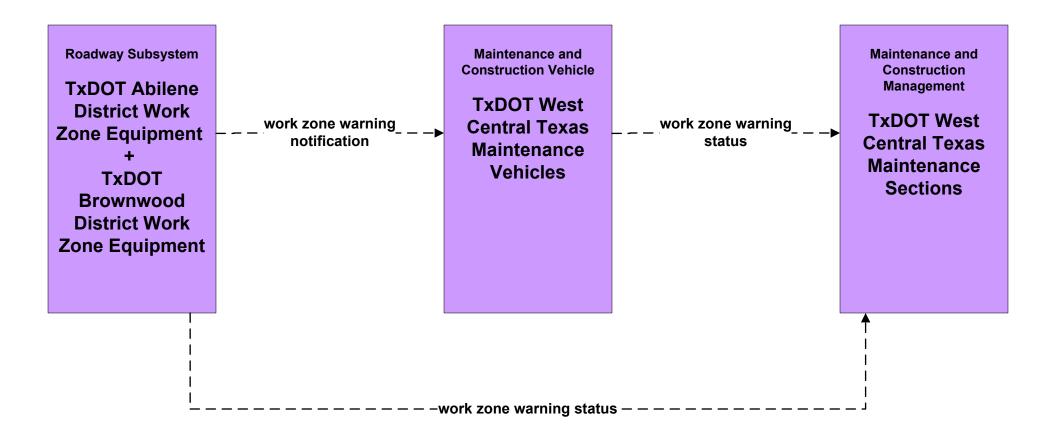

# MC09 - Workzone Safety Monitoring Municipal PWD

MC09 - Workzone Safety Monitoring TxDOT West Central Texas Maintenance Sections