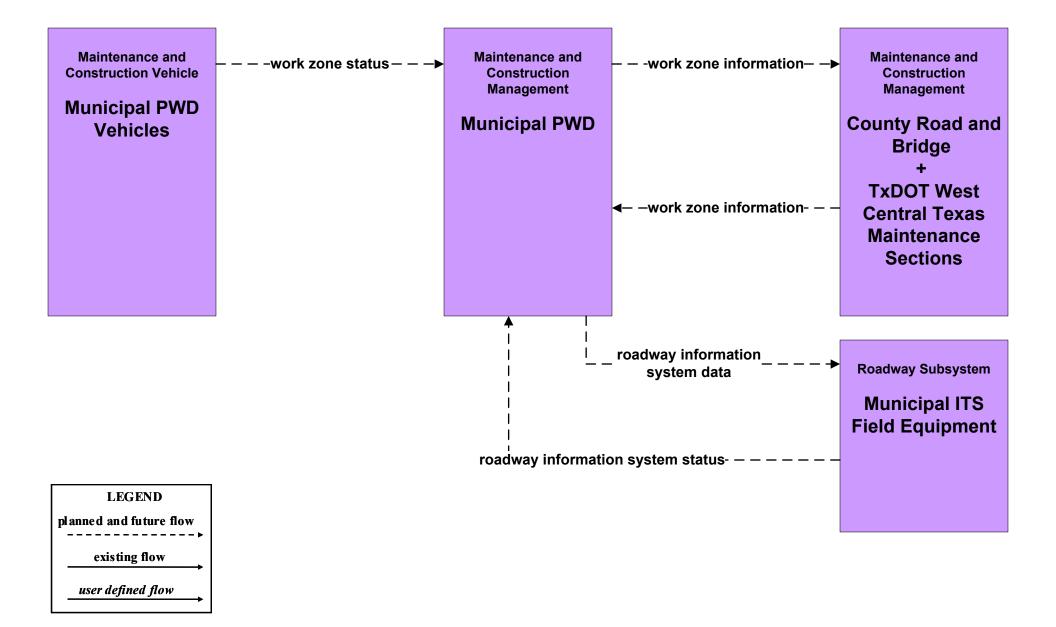

ections (2 of 2)





# MC07 - Roadway Maintenance and Construction County Road and Bridge





# MC07 - Roadway Maintenance and Construction City of Brownwood PWD





# MC07 - Roadway Maintenance and Construction Municipal PWD





# MC08 - Workzone Management TxDOT West Central Texas Maintenance Sections



#### MC08 - Workzone Management TxDOT Abilene District Workzone Information Dissemination



#### MC08 - Workzone Management TxDOT Brownwood District Workzone Information Dissemination



#### MC08 - Workzone Management TxDOT West Central Texas Workzone Information Dissemination



# MC08 - Workzone Management County Road and Bridge



# MC08 - Workzone Management City of Abilene PWD



# MC08 - Workzone Management City of Brownwood PWD



# MC08 - Workzone Management Municipal PWD



# MC09 - Workzone Safety Monitoring City of Abilene PWD



LEGEND planned and future flow existing flow user defined flow

# MC09 - Workzone Safety Monitoring City of Brownwood PWD



LEGEND planned and future flow \_\_\_\_\_\_existing flow

user defined flow

# MC09 - Workzone Safety Monitoring Municipal PWD





MC09 - Workzone Safety Monitoring TxDOT West Central Texas Maintenance Sections





# MC09 - Workzone Safety Monitoring County Road and Bridge





user defined flow

#### MC10 - Maintenance and Construction Activity Coordination Activity Coordination - TxDOT West Central Maintenance Section





#### MC10 - Maintenance and Construction Activity Coordination Activity Coordination - TxDOT Abilene District (1 of 2)



MC10 - Maintenance and Construction Activity Coordination Act