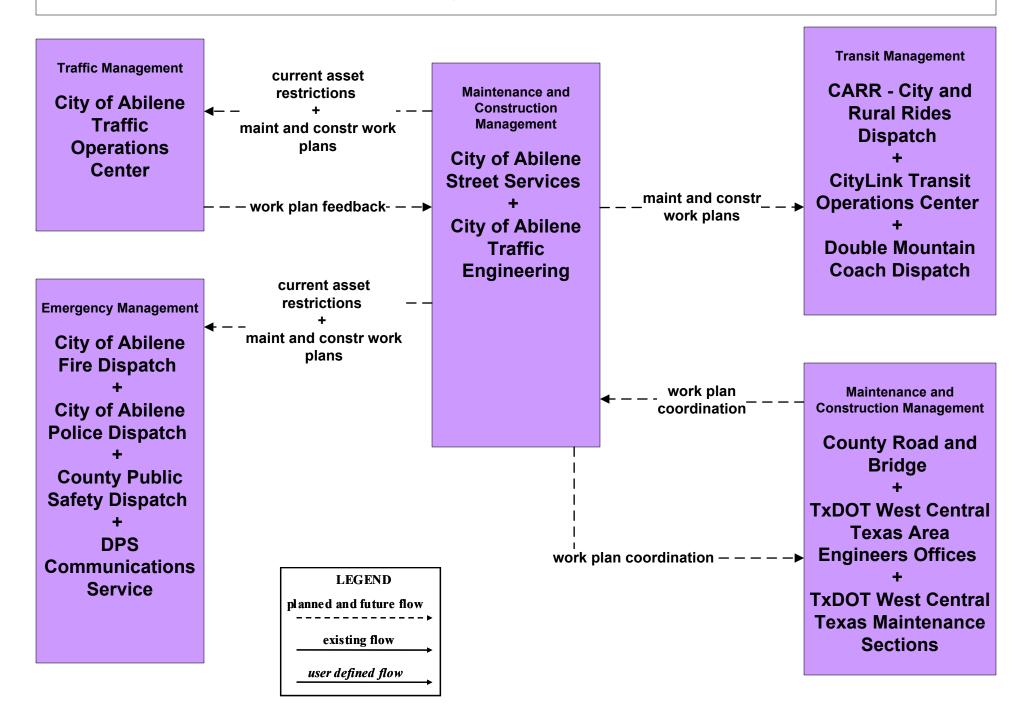

## MC10 - Maintenance and Construction Activity Coordination City of Abilene PWD