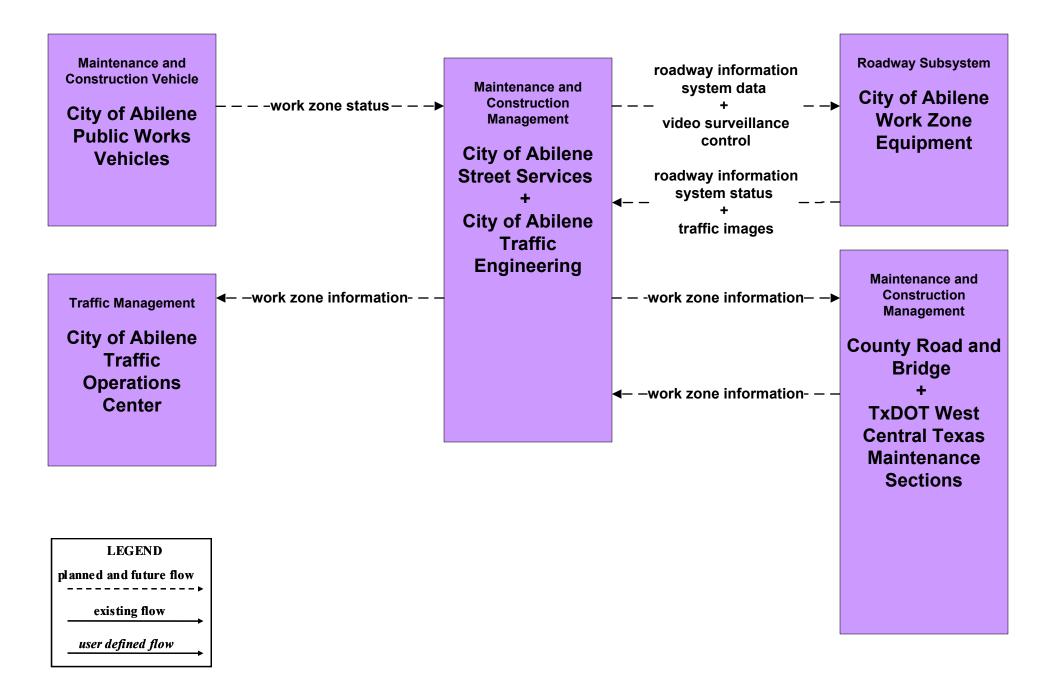

ance Sections (1 of 2)





MC07 - Roadway Maintenance and Construction TxDOT District Maintenance Sections (2 of 2)





# MC07 - Roadway Maintenance and Construction County Road and Bridge





# MC07 - Roadway Maintenance and Construction City of Brownwood PWD





# MC07 - Roadway Maintenance and Construction Municipal PWD





# MC08 - Workzone Management TxDOT West Central Texas Maintenance Sections



#### MC08 - Workzone Management TxDOT Abilene District Workzone Information Dissemination



#### MC08 - Workzone Management TxDOT Brownwood District Workzone Information Dissemination



#### MC08 - Workzone Management TxDOT West Central Texas Workzone Information Dissemination



# MC08 - Workzone Management County Road and Bridge



# MC08 - Workzone Management City of Abilene PWD



# MC08 - Workzone Management City of Brownwood PWD



# MC08 - Workzone Management Municipal PWD



# MC09 - Workzone Safety Monitoring City of Abilene PWD



LEGEND planned and future flow existing flow user defined flow

# MC09 - Workzone Safety Monitoring City of Brownwood PWD



LEGEND planned and future flow \_\_\_\_\_\_existing flow

user defined flow

# MC09 - Workzone Safety Monitoring Municipal PWD





MC09 - Workzone Safety Monitoring TxDOT West Central Texas Maintenance Sections





# MC09 - Workzone Safety Monitoring County Road and Bridge





user defined flow

#### MC10 - Maintenance and Construction Activity Coordination Activity Coordination - TxDOT West Central Maintenance Section





#### MC10 - Maintenance and Construction Activity Coordination Activity Coordinatio