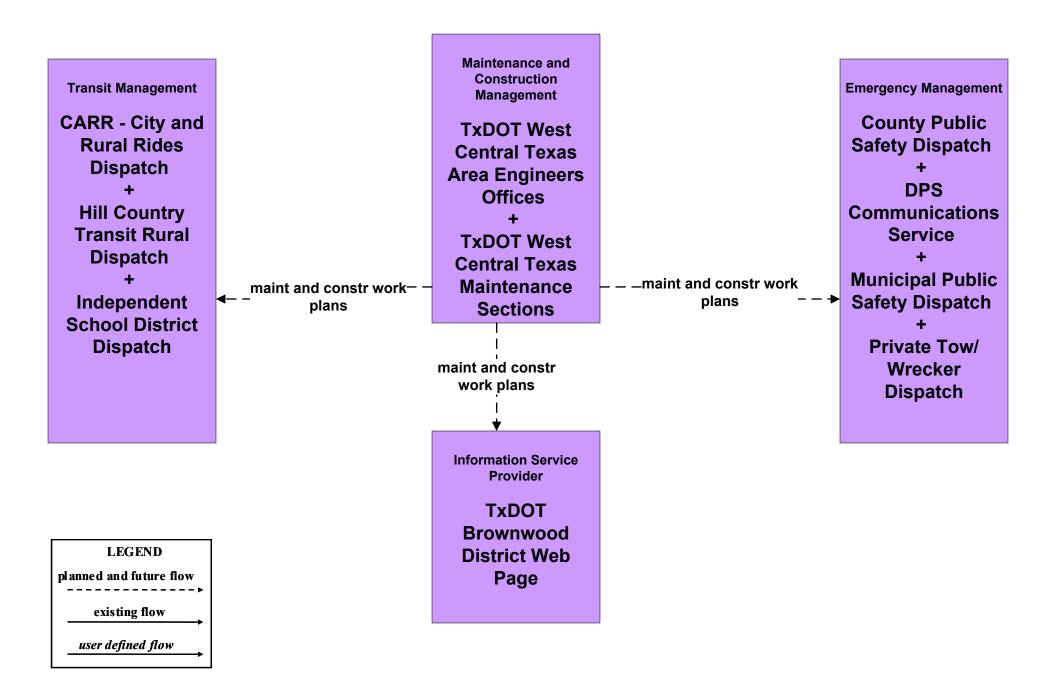

#### MC08 - Workzone Management TxDOT Brownwood District Workzone Information Dissemination

#### MC08 - Workzone Management TxDOT West Central Texas Workzone Information Dissemination