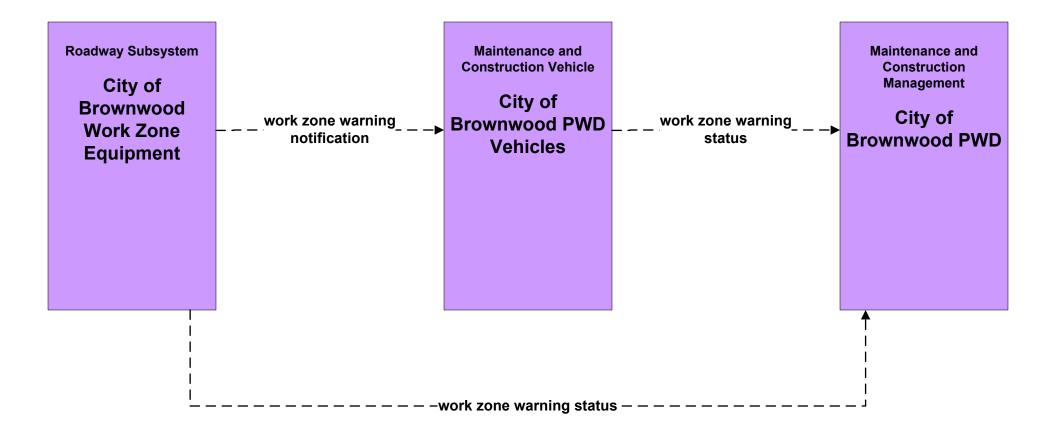

# MC09 - Workzone Safety Monitoring City of Brownwood PWD

LEGEND planned and future flow \_\_\_\_\_\_existing flow

user defined flow