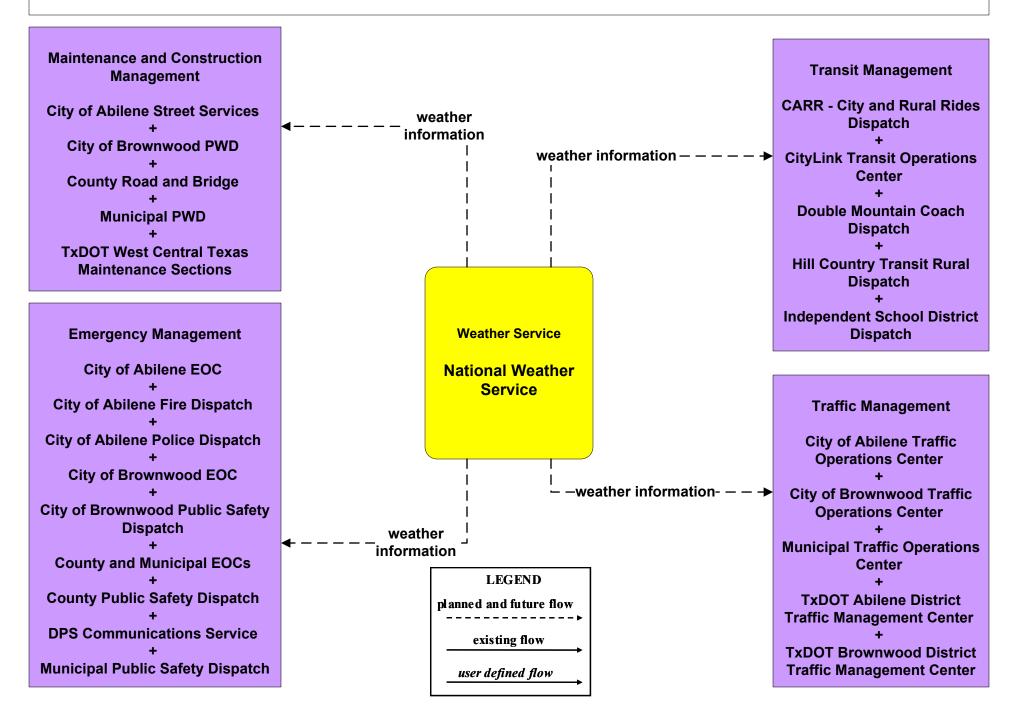

#### MC04 - Weather Information Processing and Distribution National Weather Service

MC07 - Roadway Maintenance and Construction TxDOT District Maintenance Sections (1 of 2)

MC07 - Roadway Maintenance and Construction TxDOT District Maintenance Sections (2 of 2)