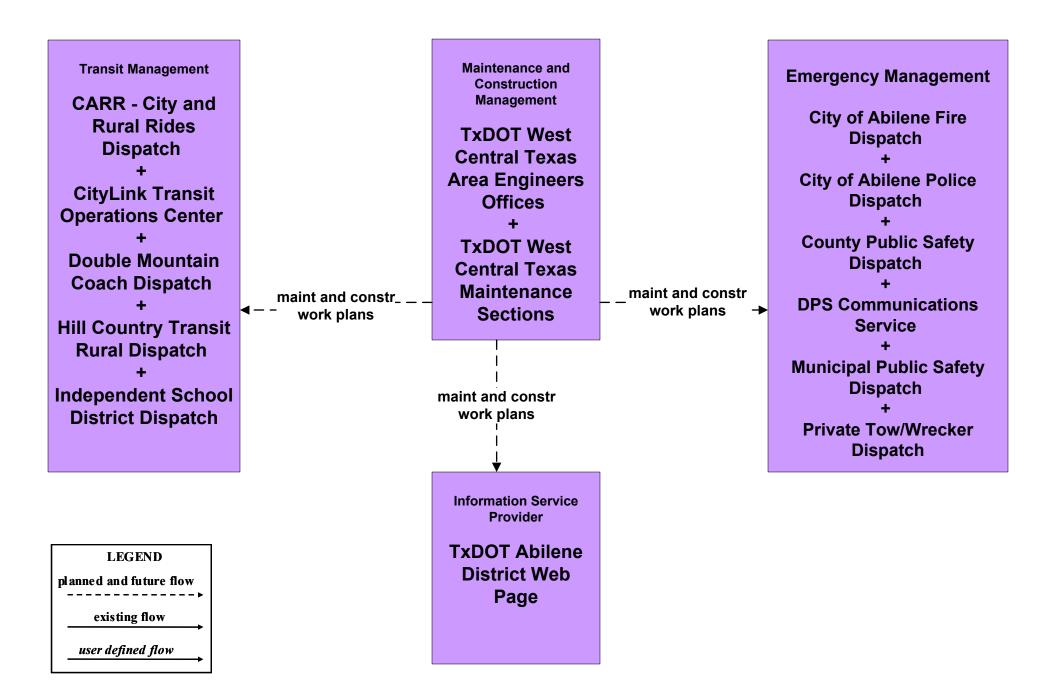

PWD



LEGEND planned and future flow existing flow user defined flow

# MC09 - Workzone Safety Monitoring City of Brownwood PWD



LEGEND planned and future flow \_\_\_\_\_\_existing flow

user defined flow

# MC09 - Workzone Safety Monitoring Municipal PWD





MC09 - Workzone Safety Monitoring TxDOT West Central Texas Maintenance Sections





# MC09 - Workzone Safety Monitoring County Road and Bridge





user defined flow

#### MC10 - Maintenance and Construction Activity Coordination Activity Coordination - TxDOT West Central Maintenance Section





#### MC10 - Maintenance and Construction Activity Coordination Activity Coordination - TxDOT Abilene District (1 of 2)



MC10 - Maintenance and Construction Activity Coordination Activity Coordination - TxDOT Abilene District (2 of 2)



### MC10 - Maintenance and Construction Activity Coordination Activity Coordination - TxDOT Brownwood District (1 of 2)



MC10 - Maintenance and Construction Activity Coordination Activity Coordination - TxDOT Brownwood District (2 of 2)







# MC10 - Maintenance and Construction Activity Coordination County Road and Bridge (2 of 2)



## MC10 - Maintenance and Construction Activity Coordination City of Abilene PWD



#### MC10 - Maintenance and Construction Activity Coordination City of Brownwood PWD



# MC10 - Maintenance and Construction Activity Coordination Municipal PWD



# MC10 - Maintenance and Construction Activity Coordination One Call Center