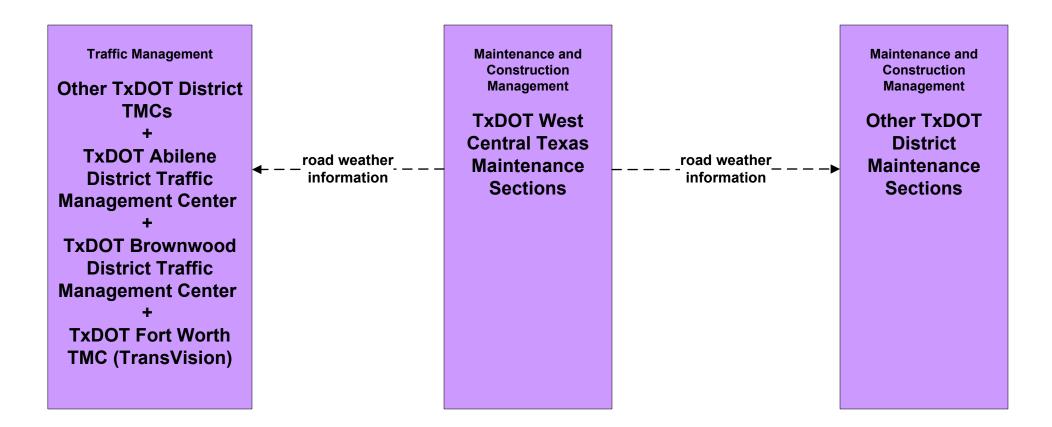

# MC03 - Road Weather Data Collection TxDOT

| LEGEND                  |
|-------------------------|
| planned and future flow |
| existing flow           |
| user defined flow       |