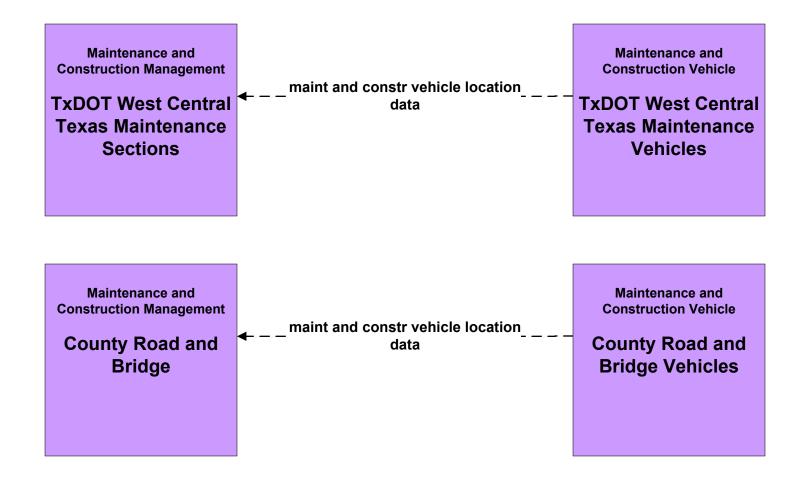

#### MC01 - Maintenance and Construction Vehicle Tracking TxDOT District Maintenance Sections and County Road and Bridge