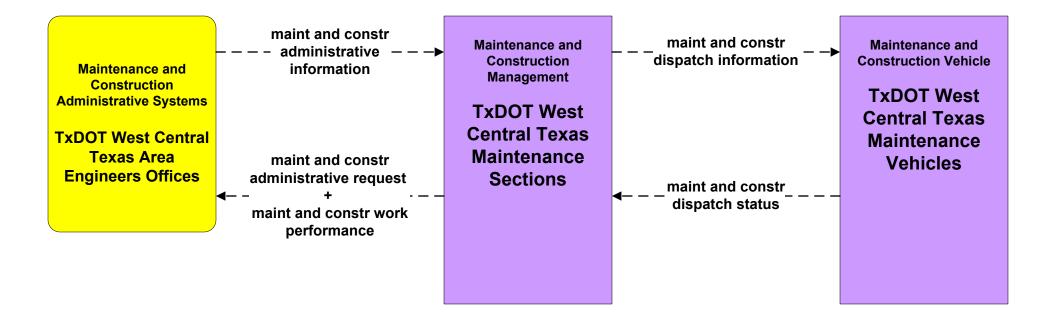

ction (MC)

### MC01 - Maintenance and Construction Vehicle Tracking City of Abilene PWD, City of Brownwood PWD and Municipal PWD





user defined flow

#### MC01 - Maintenance and Construction Vehicle Tracking TxDOT District Maintenance Sections and County Road and Bridge





















#### MC03 - Road Weather Data Collection USGS



# MC03 - Road Weather Data Collection TxDOT



| LEGEND                  |
|-------------------------|
| planned and future flow |
| existing flow           |
| user defined flow       |

# MC03 - Road Weather Data Collection City of Abilene PWD / City of Brownwood PWD



#### MC04 - Weather Information Processing and Distribution National Weather Service







MC07 - Roadway Maintenance and Construction TxDOT District Maintenance Sections (1 of 2)





MC07 - Roadway Maintenance and Construction TxDOT District Maintenance Sections (2 of 2)





# MC07 - Roadway Maintenance and Construction County Road and Bridge





# MC07 - Roadway Maintenance and Construction City of Brownwood PWD





# MC07 - Roadway Maintenance and Construction Municipal PWD





# MC08 - Workzone Management TxDOT West Central Texas Maintenance Sections



#### MC08 - Workzone Management TxDOT Abilene District Workzone Information Dissemination



#### MC08 - Workzone Management TxDOT Brownwood District Workzone Information Dissemination



#### MC08 - Workzone Management TxDOT West Central Texas Workzone Information Dissemination



# MC08 - Workzone Management County Road and Bridge



# MC08 - Workzone Management City of Abilene PWD



# MC08 - Workzone Mana