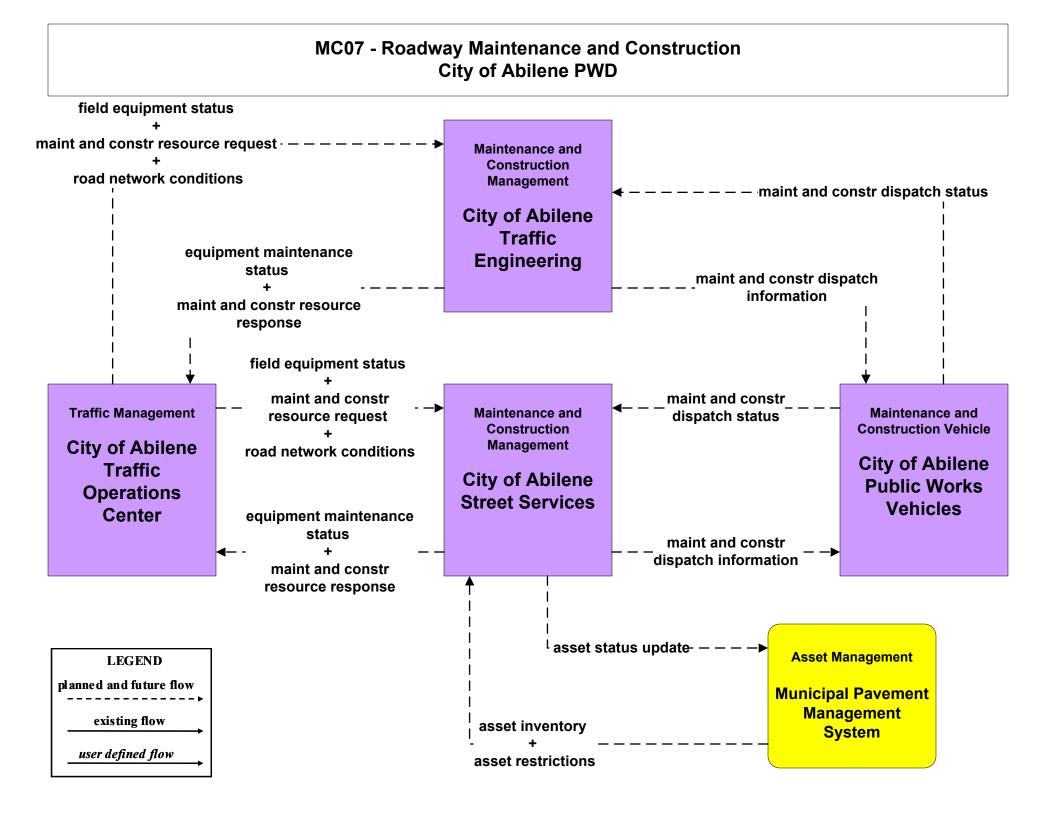

#### MC04 - Weather Information Processing and Distribution National Weather Service

MC07 - Roadway Maintenance and Construction TxDOT District Maintenance Sections (1 of 2)

MC07 - Roadway Maintenance and Construction TxDOT District Maintenance Sections (2 of 2)