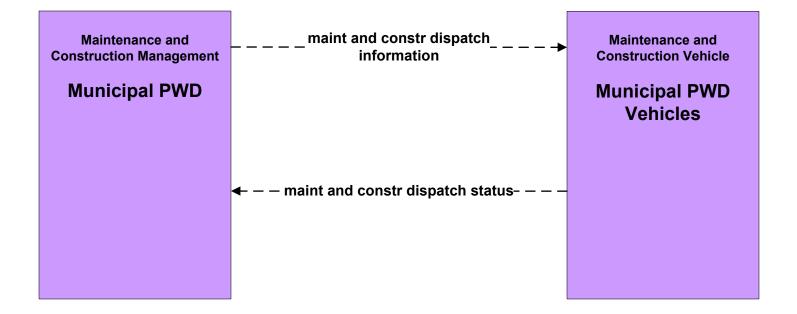

- Road Weather Data Collection USGS



# MC03 - Road Weather Data Collection TxDOT



| LEGEND                  |
|-------------------------|
| planned and future flow |
| existing flow           |
| user defined flow       |

# MC03 - Road Weather Data Collection City of Abilene PWD / City of Brownwood PWD



#### MC04 - Weather Information Processing and Distribution National Weather Service







MC07 - Roadway Maintenance and Construction TxDOT District Maintenance Sections (1 of 2)





MC07 - Roadway Maintenance and Construction TxDOT District Maintenance Sections (2 of 2)





# MC07 - Roadway Maintenance and Construction County Road and Bridge





# MC07 - Roadway Maintenance and Construction City of Brownwood PWD





# MC07 - Roadway Maintenance and Construction Municipal PWD





# MC08 - Workzone Management TxDOT West Central Texas Maintenance Sections



#### MC08 - Workzone Management TxDOT Abilene District Workzone Information Dissemination



#### MC08 - Workzone Management TxDOT Brownwood District Workzone Information Dissemination



#### MC08 - Workzone Management TxDOT West Central Texas Workzone Information Dissemination



# MC08 - Workzone Management County Road and Bridge



# MC08 - Workzone Management City of Abilene PWD



# MC08 - Workzone Management City of Brownwood PWD



# MC08 - Workzone Management Municipal PWD



# MC09 - Workzone Safety Monitoring City of Abilene PWD



LEGEND planned and future flow existing flow user defined flow

# MC09 - Workzone Safety Monitoring City of Brownwood PWD



LEGEND planned and future flow \_\_\_\_\_\_e