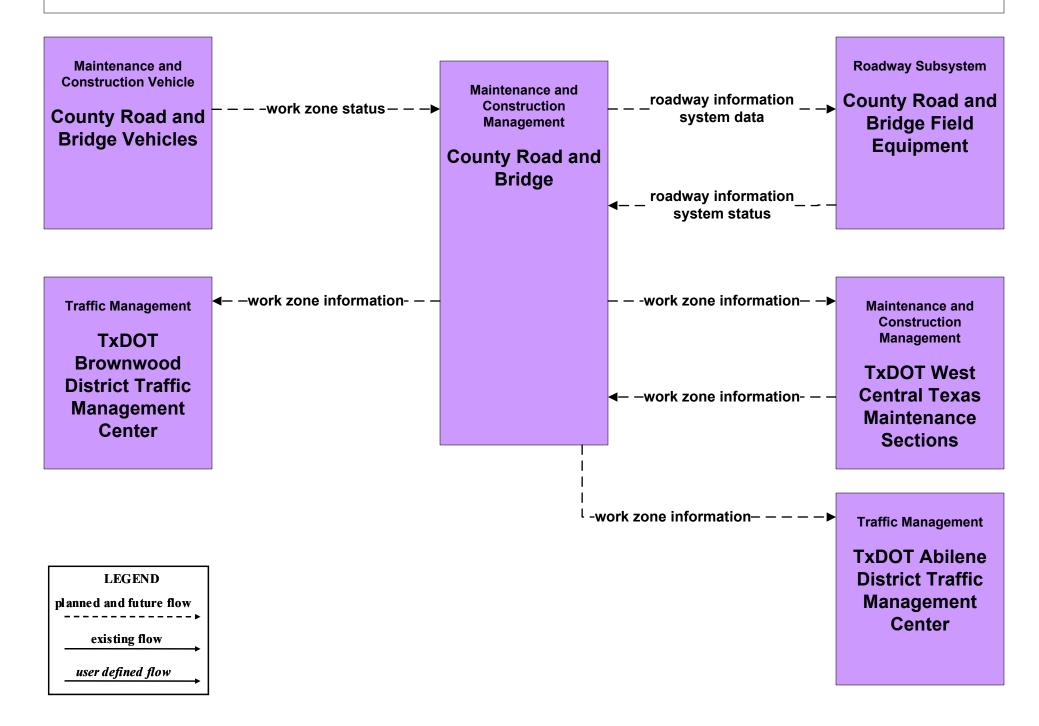

Maintenance and Construction TxDOT District Maintenance Sections (1 of 2)





MC07 - Roadway Maintenance and Construction TxDOT District Maintenance Sections (2 of 2)





# MC07 - Roadway Maintenance and Construction County Road and Bridge





# MC07 - Roadway Maintenance and Construction City of Brownwood PWD





# MC07 - Roadway Maintenance and Construction Municipal PWD





# MC08 - Workzone Management TxDOT West Central Texas Maintenance Sections



#### MC08 - Workzone Management TxDOT Abilene District Workzone Information Dissemination



#### MC08 - Workzone Management TxDOT Brownwood District Workzone Information Dissemination



#### MC08 - Workzone Management TxDOT West Central Texas Workzone Information Dissemination



# MC08 - Workzone Management County Road and Bridge



# MC08 - Workzone Management City of Abilene PWD



# MC08 - Workzone Management City of Brownwood PWD



# MC08 - Workzone Management Municipal PWD



# MC09 - Workzone Safety Monitoring City of Abilene PWD



LEGEND planned and future flow existing flow user defined flow

# MC09 - Workzone Safety Monitoring City of Brownwood PWD



LEGEND planned and future flow \_\_\_\_\_\_existing flow

user defined flow

# MC09 - Workzone Safety Monitoring Municipal PWD





MC09 - Workzone Safety Monitoring TxDOT West Central Texas Maintenance Sections





# MC09 - Workzone Safety Monitoring County Road and Bridge





user defined flow

#### MC10 - Maintenance and Construction Activity Coordination Activity Coordination - TxDOT West Central Maintenance Section





#### MC10 - Maintenance and Con