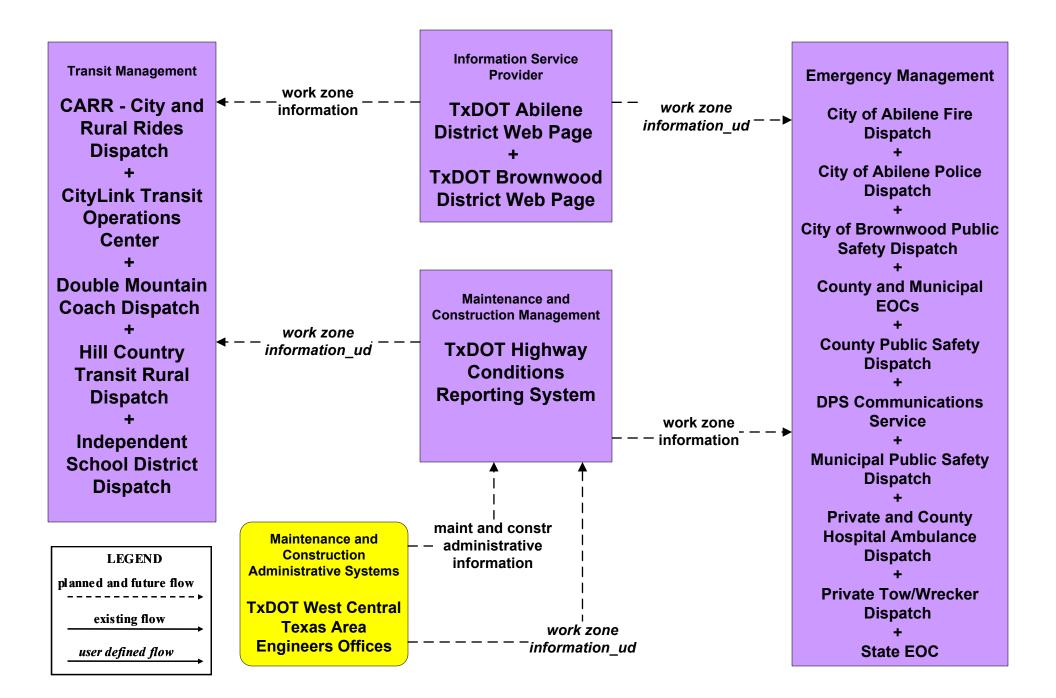

#### MC08 - Workzone Management TxDOT West Central Texas Workzone Information Dissemination