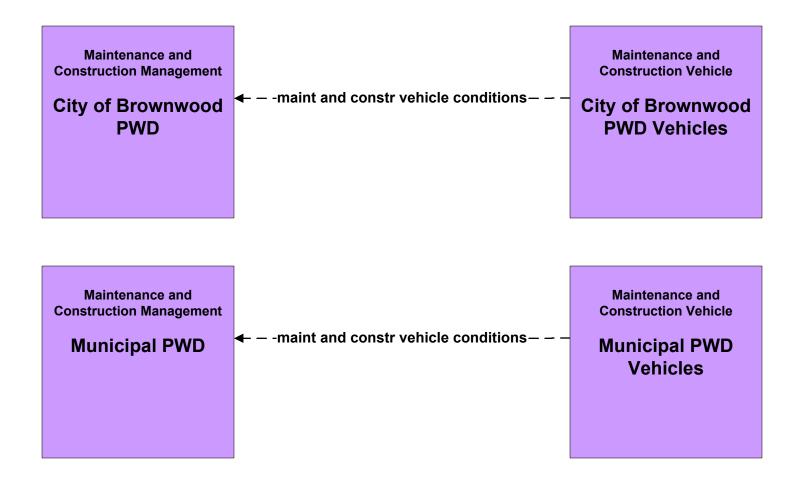

### MC01 - Maintenance and Construction Vehicle Tracking City of Abilene PWD, City of Brownwood PWD and Municipal PWD

user defined flow