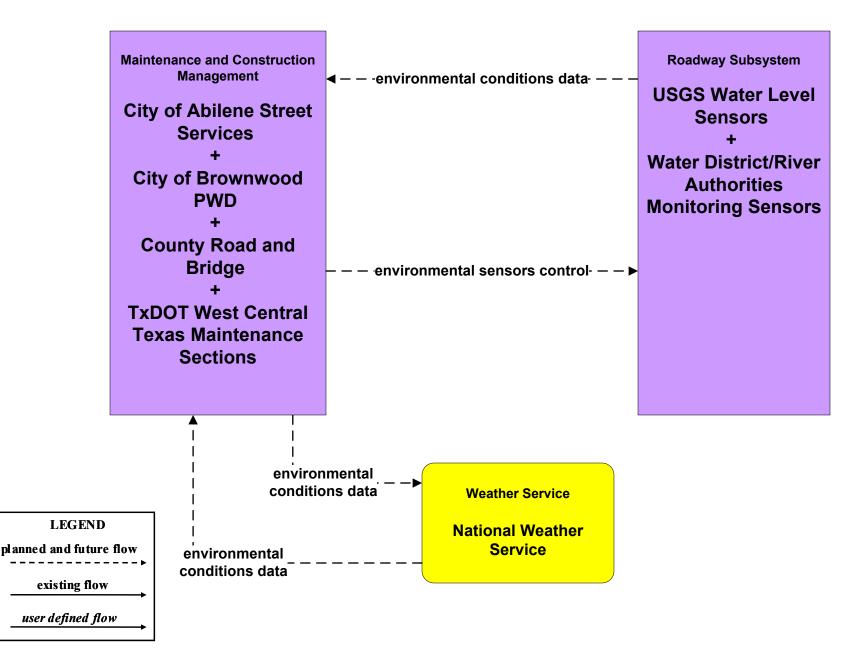

# West Central Texas Regional ITS Architecture

# **Customized Market Package Diagrams**

Maintenance and Construction (MC)

### MC01 - Maintenance and Construction Vehicle Tracking City of Abilene PWD, City of Brownwood PWD and Municipal PWD





user defined flow

#### MC01 - Maintenance and Construction Vehicle Tracking TxDOT District Maintenance Sections and County Road and Bridge





















#### MC03 - Road Weather Data Collection USGS



# MC03 - Road Weather Data Collection TxDOT



| LEGEND                  |
|-------------------------|
| planned and future flow |
| existing flow           |
| user defined flow       |

# MC03 - Road Weather Data Collection City of Abilene PWD / City of Brownwood PWD



#### MC04 - Weather Information Processing and Distribution National Weather Service







MC07 - Roadway Maintenance and Construction TxDOT District Maintenance Sections (1 of 2)





MC07 - Roadway Maintenance and Construction TxDOT District Maintenance Sections (2 of 2)





# MC07 - Roadway Maintenance and Construction County Road and Bridge





# MC07 - Roadway Maintenance and Construction City of Brownwood PWD





# MC07 - Roadway Maintenance and Construction Municipal PWD





# MC08 - Workzone Management TxDO