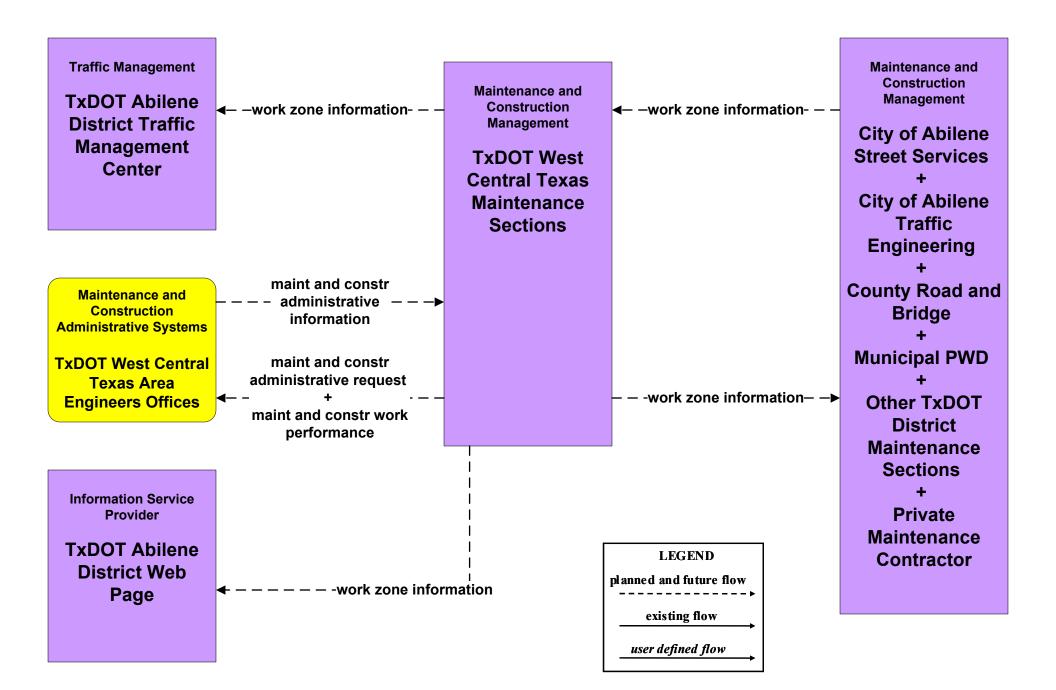

#### MC08 - Workzone Management TxDOT Abilene District Workzone Information Dissemination