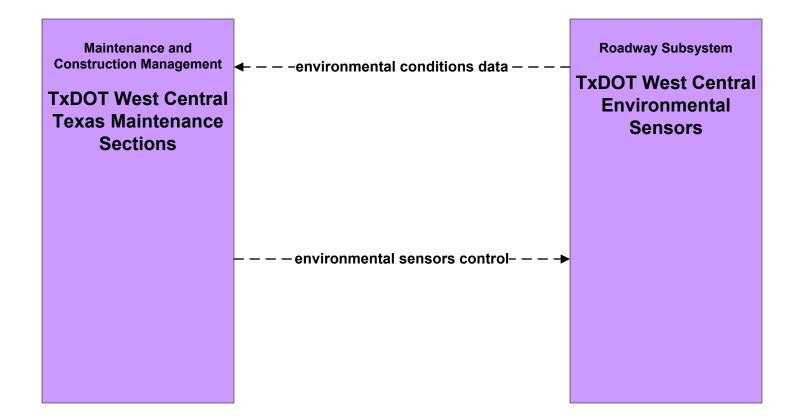

# MC03 - Road Weather Data Collection TxDOT

| LEGEND                  |
|-------------------------|
| planned and future flow |
| existing flow           |
| user defined flow       |