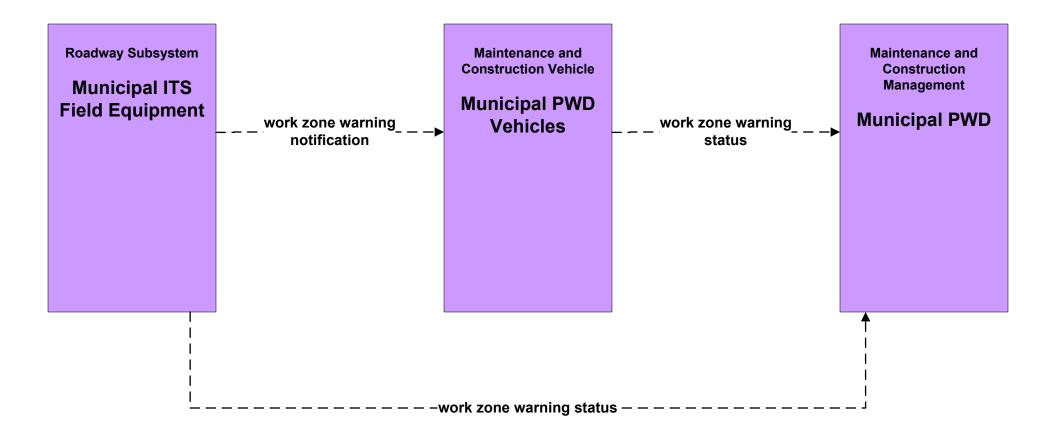

# MC09 - Workzone Safety Monitoring Municipal PWD

MC09 - Workzone Safety Monitoring TxDOT West Central Texas Maintenance Sections