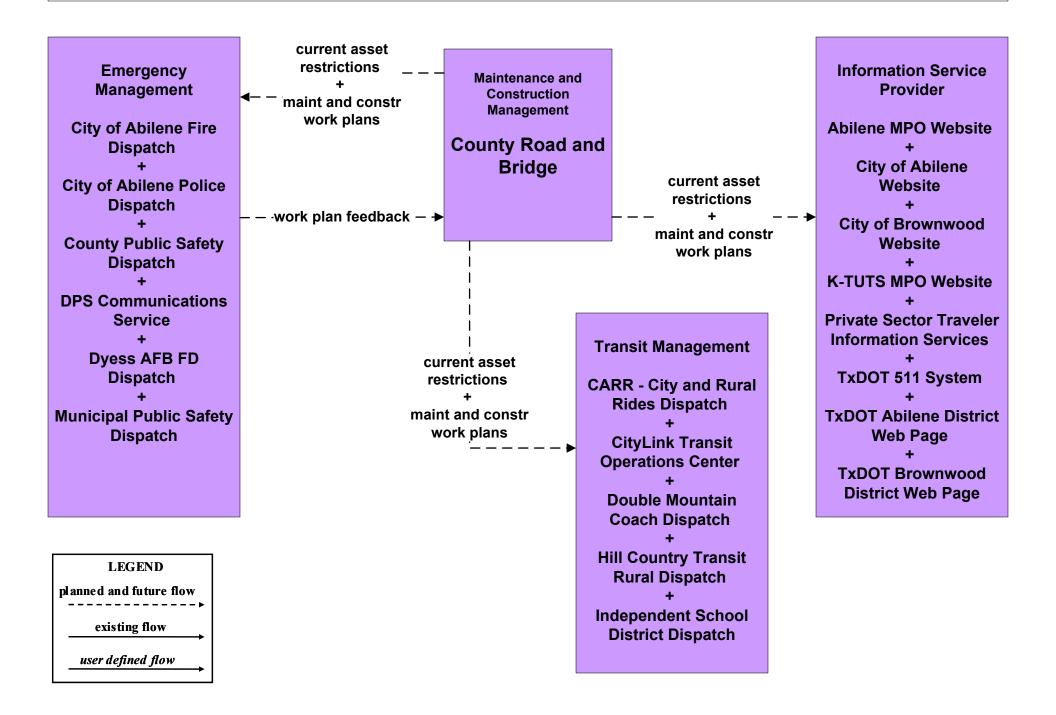

# MC10 - Maintenance and Construction Activity Coordination County Road and Bridge (2 of 2)