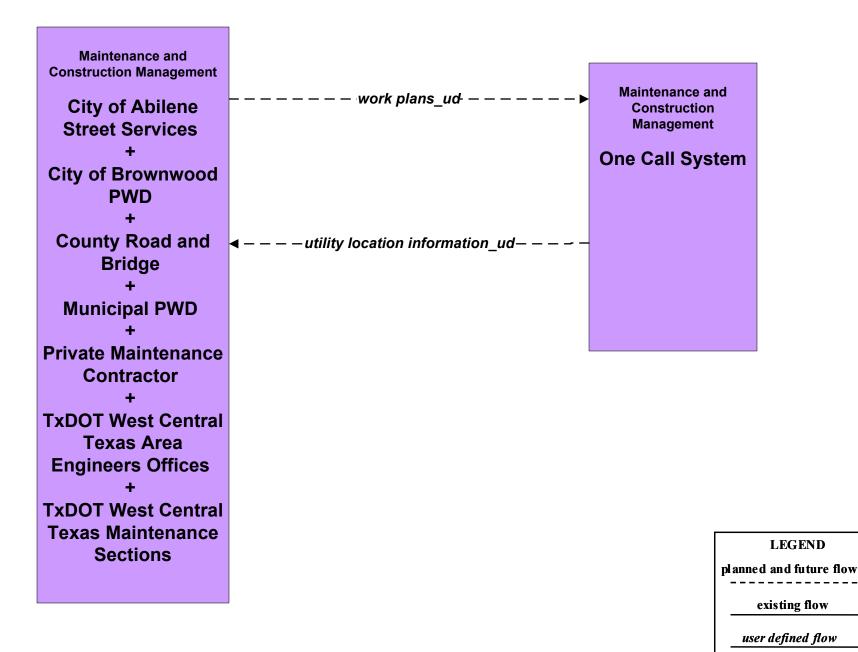

ict (1 of 2)



MC10 - Maintenance and Construction Activity Coordination Activity Coordination - TxDOT Abilene District (2 of 2)



### MC10 - Maintenance and Construction Activity Coordination Activity Coordination - TxDOT Brownwood District (1 of 2)



MC10 - Maintenance and Construction Activity Coordination Activity Coordination - TxDOT Brownwood District (2 of 2)







# MC10 - Maintenance and Construction Activity Coordination County Road and Bridge (2 of 2)



## MC10 - Maintenance and Construction Activity Coordination City of Abilene PWD



#### MC10 - Maintenance and Construction Activity Coordination City of Brownwood PWD



# MC10 - Maintenance and Construction Activity Coordination Municipal PWD



# MC10 - Maintenance and Construction Activity Coordination One Call Center