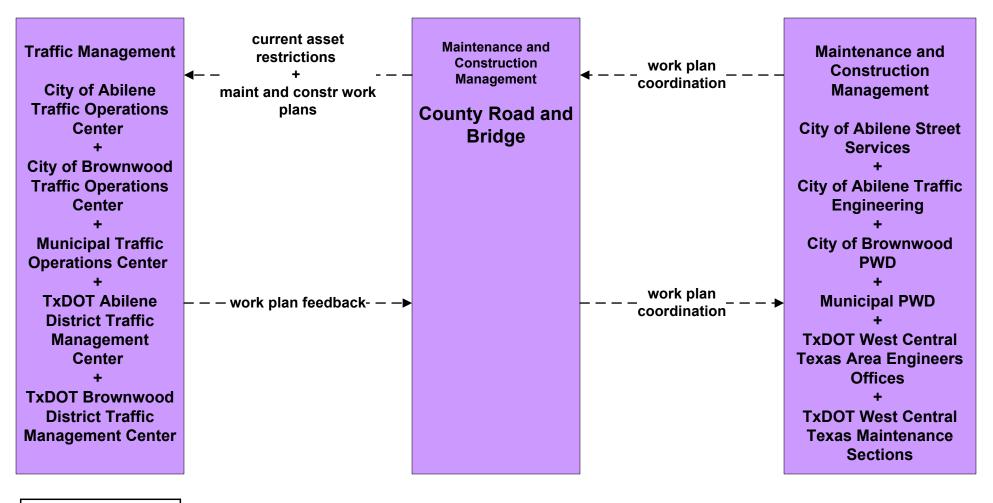

# MC10 - Maintenance and Construction Activity Coordination County Road and Bridge (2 of 2)