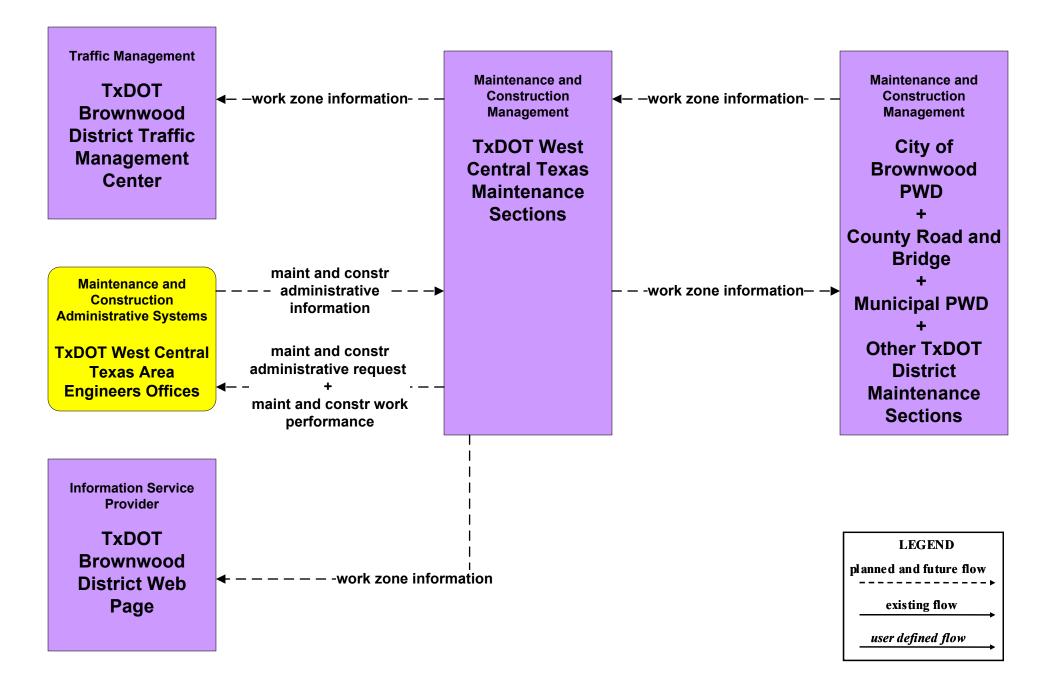

#### MC08 - Workzone Management TxDOT Brownwood District Workzone Information Dissemination