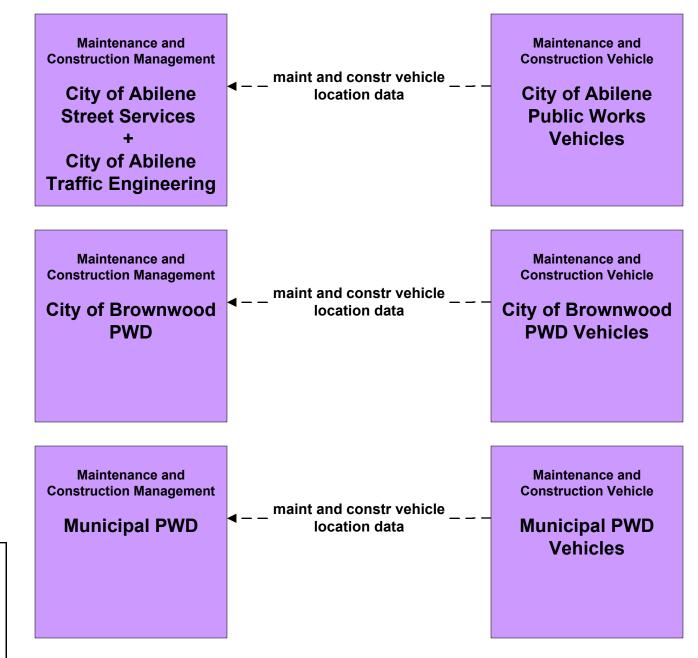

### MC01 - Maintenance and Construction Vehicle Tracking City of Abilene PWD, City of Brownwood PWD and Municipal PWD

user defined flow