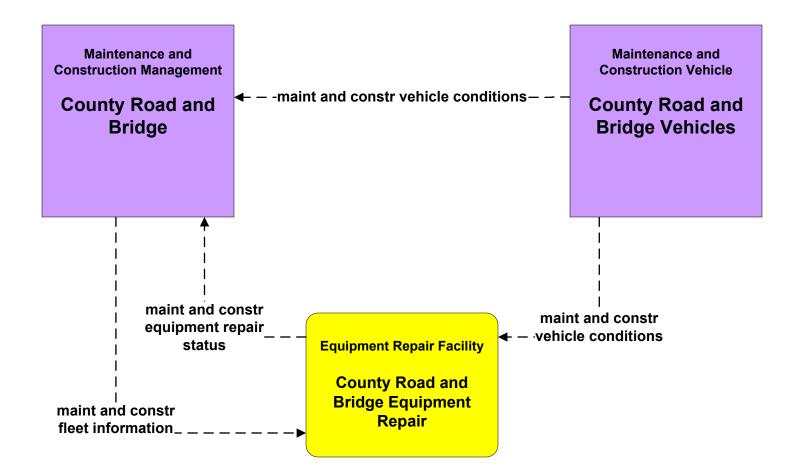

# West Central Texas Regional ITS Architecture

# **Customized Market Package Diagrams**

Maintenance and Construction (MC)

### MC01 - Maintenance and Construction Vehicle Tracking City of Abilene PWD, City of Brownwood PWD and Municipal PWD





user defined flow

#### MC01 - Maintenance and Construction Vehicle Tracking TxDOT District Maintenance Sections and County Road and Bridge





















#### MC03 - Road Weather Data Collection USGS



# MC03 - Road Weather Data Collection TxDOT



| LEGEND                  |
|-------------------------|
| planned and future flow |
| existing flow           |
| user defined flow       |

# MC03 - Road Weather Data Collection City of Abilene PWD / City of Brownwood PWD



#### MC04 - Weather Information Processing and Distribution National Weather Service







MC07 - Roadway Maintenance and Construction TxDOT District Maintenance Sections (1 of 2)





MC07 - Roadway Maintenance and Construction TxDOT District Maintenance Sections (2 of 2)





# MC07 - Roadway Maintenance and Construction County Road and Bridge





# MC07 - Roadway Maintenance and Construction City of Brownwood PWD





# MC07 - Roadway Maintenance and Construction M