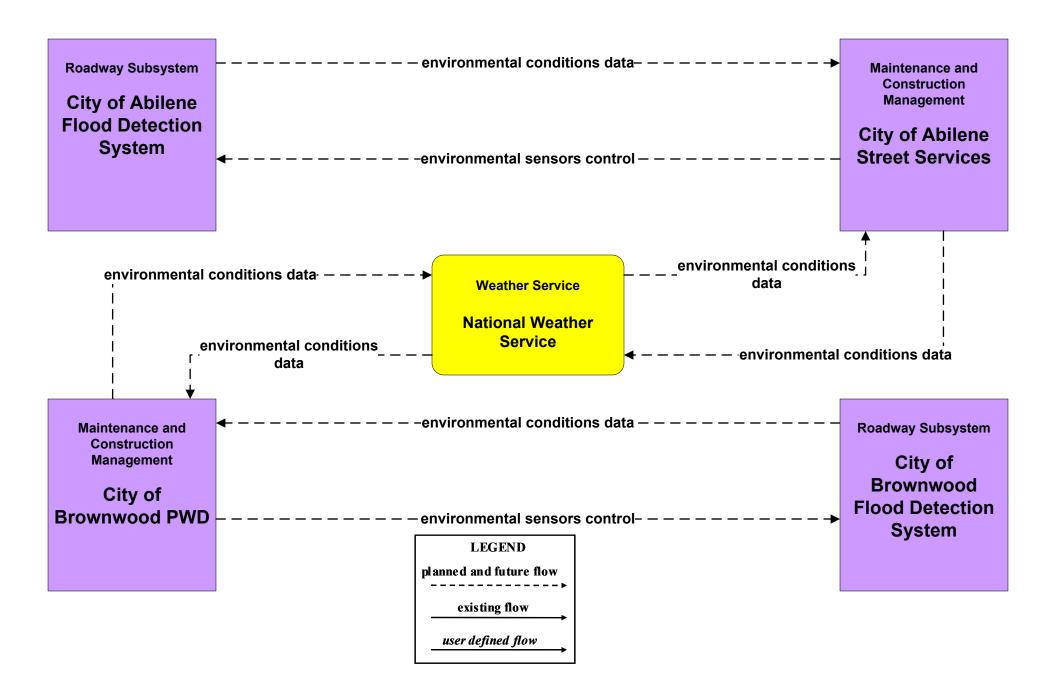

# MC03 - Road Weather Data Collection City of Abilene PWD / City of Brownwood PWD