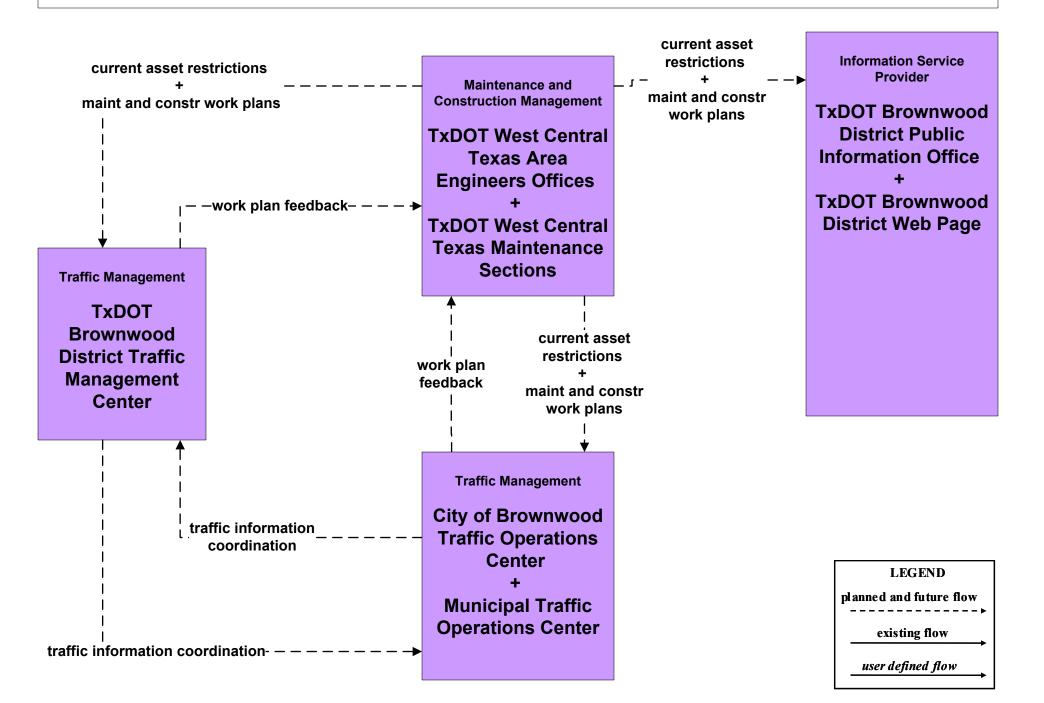

### MC10 - Maintenance and Construction Activity Coordination Activity Coordination - TxDOT Brownwood District (1 of 2)

MC10 - Maintenance and Construction Activity Coordination Activity Coordination - TxDOT Brownwood District (2 of 2)