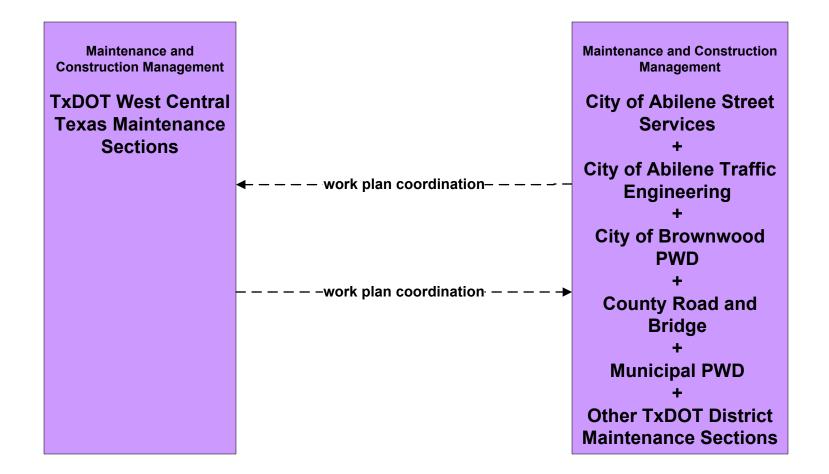

#### MC10 - Maintenance and Construction Activity Coordination Activity Coordination - TxDOT West Central Maintenance Section