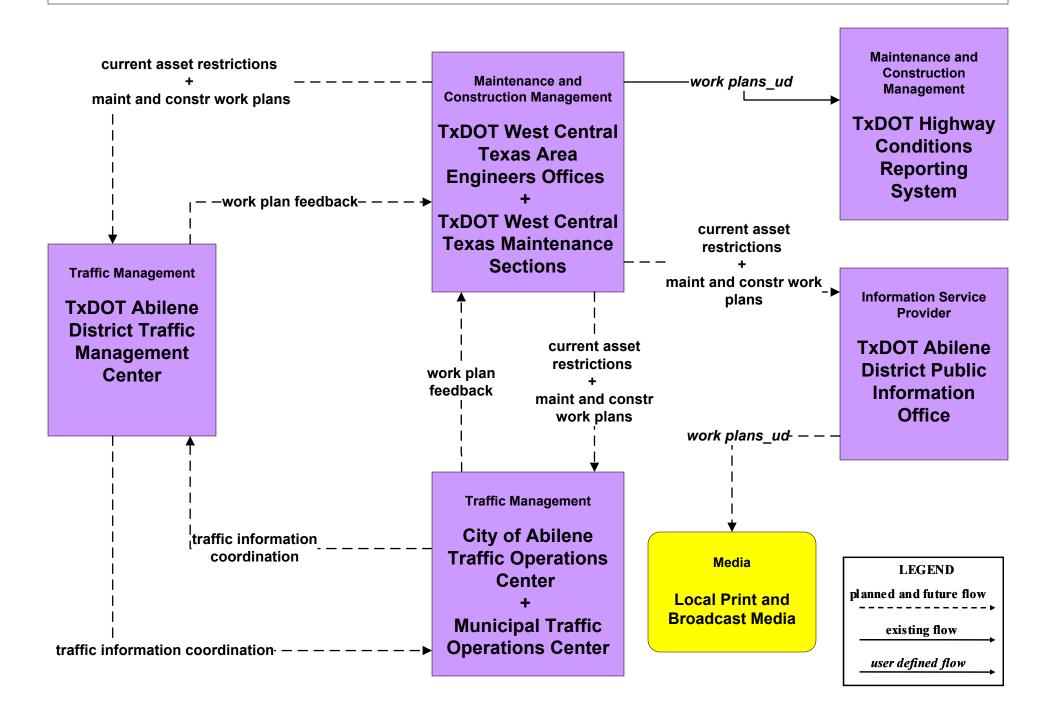

f Brownwood PWD



# MC08 - Workzone Management Municipal PWD



# MC09 - Workzone Safety Monitoring City of Abilene PWD



LEGEND planned and future flow existing flow user defined flow

# MC09 - Workzone Safety Monitoring City of Brownwood PWD



LEGEND planned and future flow \_\_\_\_\_\_existing flow

user defined flow

# MC09 - Workzone Safety Monitoring Municipal PWD





MC09 - Workzone Safety Monitoring TxDOT West Central Texas Maintenance Sections





# MC09 - Workzone Safety Monitoring County Road and Bridge





user defined flow

#### MC10 - Maintenance and Construction Activity Coordination Activity Coordination - TxDOT West Central Maintenance Section





#### MC10 - Maintenance and Construction Activity Coordination Activity Coordination - TxDOT Abilene District (1 of 2)



MC10 - Maintenance and Construction Activity Coordination Activity Coordination - TxDOT Abilene District (2 of 2)



### MC10 - Maintenance and Construction Activity Coordination Activity Coordination - TxDOT Brownwood District (1 of 2)



MC10 - Maintenance and Construction Activity Coordination Activity Coordination - TxDOT Brownwood District (2 of 2)







# MC10 - Maintenance and Construction Activity Coordination County Road and Bridge (2 of 2)



## MC10 - Maintenance and Construction Activity Coordination City of Abilene PWD



#### MC10 - Maintenance and Construction Activity Coordination City of Brownwood PWD



# MC10 - Maintenance and Construction Activity Coordination Municipal PWD



# MC10 - Maintenance and Construction Activity Coordination One Call Center