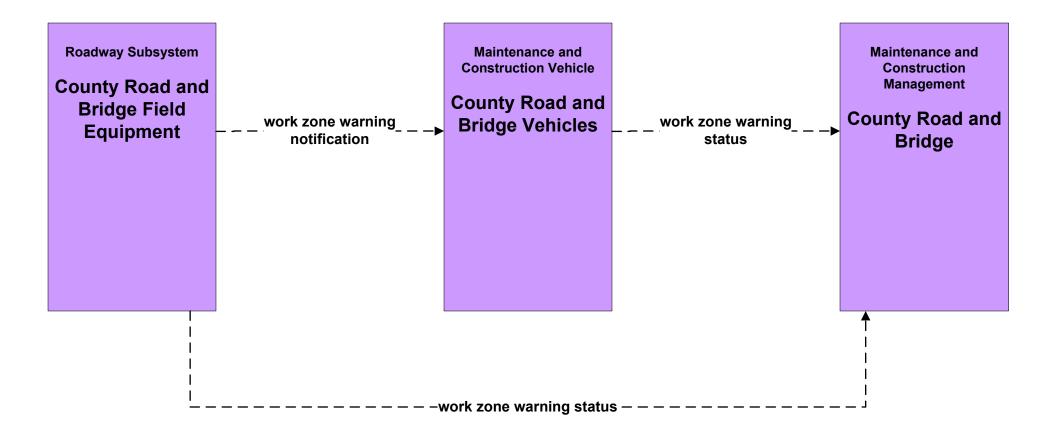

orkzone Information Dissemination



#### MC08 - Workzone Management TxDOT West Central Texas Workzone Information Dissemination



# MC08 - Workzone Management County Road and Bridge



# MC08 - Workzone Management City of Abilene PWD



# MC08 - Workzone Management City of Brownwood PWD



# MC08 - Workzone Management Municipal PWD



# MC09 - Workzone Safety Monitoring City of Abilene PWD



LEGEND planned and future flow existing flow user defined flow

# MC09 - Workzone Safety Monitoring City of Brownwood PWD



LEGEND planned and future flow \_\_\_\_\_\_existing flow

user defined flow

# MC09 - Workzone Safety Monitoring Municipal PWD





MC09 - Workzone Safety Monitoring TxDOT West Central Texas Maintenance Sections





# MC09 - Workzone Safety Monitoring County Road and Bridge





user defined flow

#### MC10 - Maintenance and Construction Activity Coordination Activity Coordination - TxDOT West Central Maintenance Section





#### MC10 - Maintenance and Construction Activity Coordination Activity Coordination - TxDOT Abilene District (1 of 2)



MC10 - Maintenance and Construction Activity Coordination Activity Coordination - TxDOT Abilene District (2 of 2)



### MC10 - Maintenance and Construction Activity Coordination Activity Coordination - TxDOT Brownwood District (1 of 2)



MC10 - Maintenance and Construction Activity Coordination Activity Coordination - TxDOT Brownwood District (2 of 2)







# MC10 - Maintenance and Construction Activity Coordination County Road and Bridge (2 of 2)



## MC10 - Maintenance and Construction Activity Coordination City