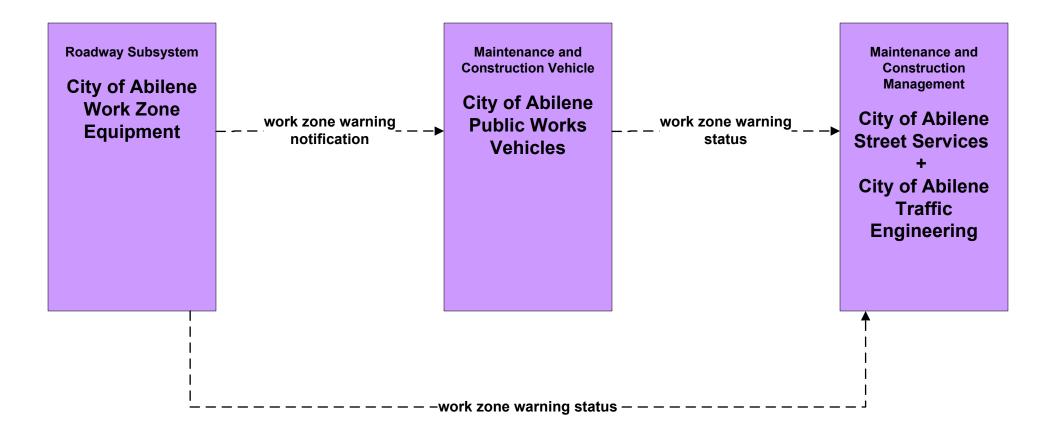

# MC09 - Workzone Safety Monitoring City of Abilene PWD

LEGEND planned and future flow existing flow user defined flow