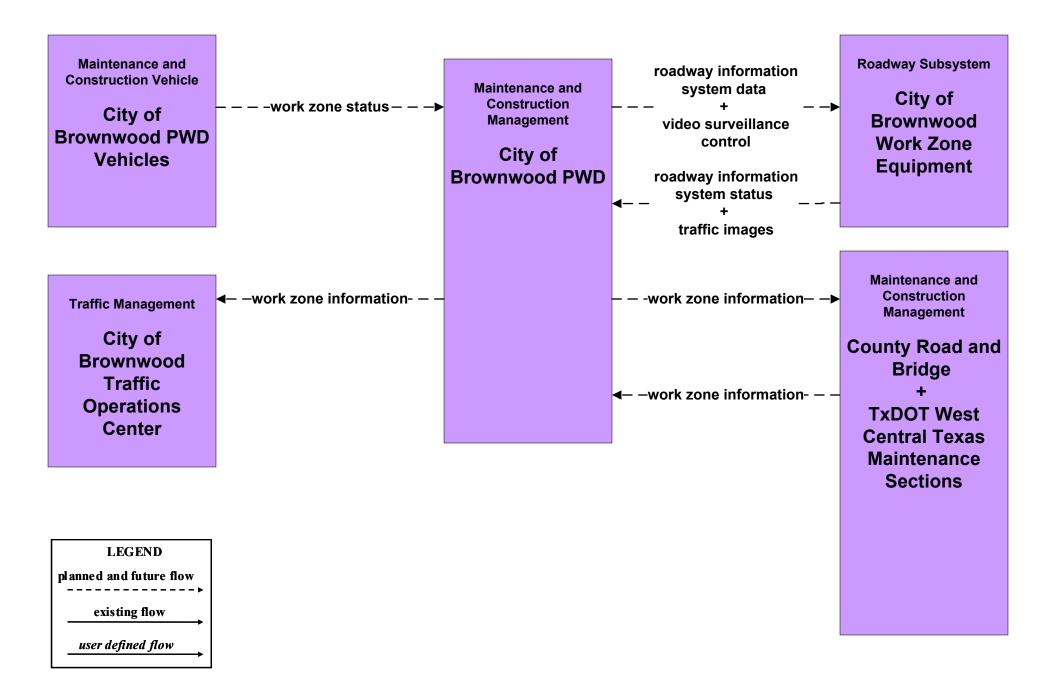

and Construction TxDOT District Maintenance Sections (2 of 2)





# MC07 - Roadway Maintenance and Construction County Road and Bridge





# MC07 - Roadway Maintenance and Construction City of Brownwood PWD





# MC07 - Roadway Maintenance and Construction Municipal PWD





# MC08 - Workzone Management TxDOT West Central Texas Maintenance Sections



#### MC08 - Workzone Management TxDOT Abilene District Workzone Information Dissemination



#### MC08 - Workzone Management TxDOT Brownwood District Workzone Information Dissemination



#### MC08 - Workzone Management TxDOT West Central Texas Workzone Information Dissemination



# MC08 - Workzone Management County Road and Bridge



# MC08 - Workzone Management City of Abilene PWD



# MC08 - Workzone Management City of Brownwood PWD



# MC08 - Workzone Management Municipal PWD



# MC09 - Workzone Safety Monitoring City of Abilene PWD



LEGEND planned and future flow existing flow user defined flow

# MC09 - Workzone Safety Monitoring City of Brownwood PWD



LEGEND planned and future flow \_\_\_\_\_\_existing flow

user defined flow

# MC09 - Workzone Safety Monitoring Municipal PWD





MC09 - Workzone Safety Monitoring TxDOT West Central Texas Maintenance Sections





# MC09 - Workzone Safety Monitoring County Road and Bridge





user defined flow

#### MC10 - Maintenance and Construction Activity Coordination Activity Coordination - TxDOT West Central Maintenance Section





#### MC10 - Maintenance and Construction Activity Coordination Activity Coordination - TxDOT Abilene District (1 of 2)



MC10 - Maintena