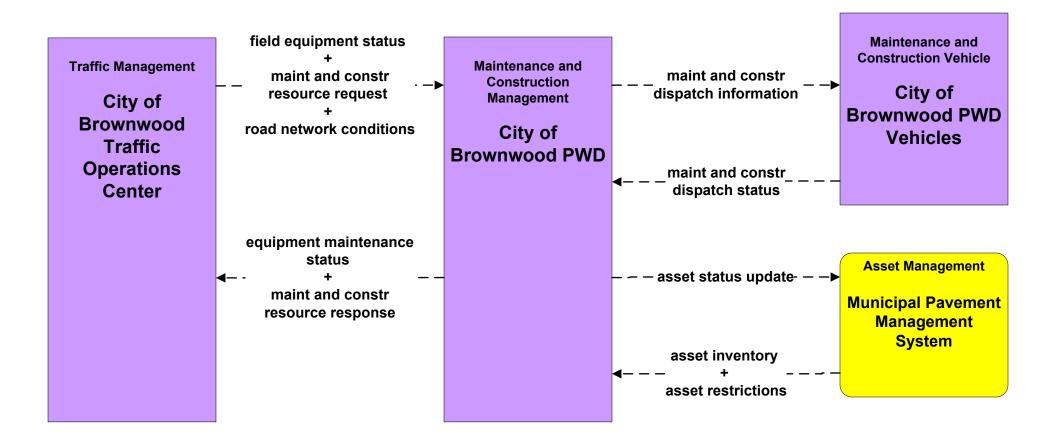

ctions and County Road and Bridge





















#### MC03 - Road Weather Data Collection USGS



# MC03 - Road Weather Data Collection TxDOT



| LEGEND                  |
|-------------------------|
| planned and future flow |
| existing flow           |
| user defined flow       |

# MC03 - Road Weather Data Collection City of Abilene PWD / City of Brownwood PWD



#### MC04 - Weather Information Processing and Distribution National Weather Service







MC07 - Roadway Maintenance and Construction TxDOT District Maintenance Sections (1 of 2)





MC07 - Roadway Maintenance and Construction TxDOT District Maintenance Sections (2 of 2)





# MC07 - Roadway Maintenance and Construction County Road and Bridge





# MC07 - Roadway Maintenance and Construction City of Brownwood PWD





# MC07 - Roadway Maintenance and Construction Municipal PWD





# MC08 - Workzone Management TxDOT West Central Texas Maintenance Sections



#### MC08 - Workzone Management TxDOT Abilene District Workzone Information Dissemination



#### MC08 - Workzone Management TxDOT Brownwood District Workzone Information Dissemination



#### MC08 - Workzone Management TxDOT West Central Texas Workzone Information Dissemination



# MC08 - Workzone Management County Road and Bridge



# MC08 - Workzone Management City of Abilene PWD



# MC08 - Workzone Management City of Brownwood PWD



# MC08 - Workzone Management Municipal PWD



# MC09 - Workzone Safety Monitoring City of Abilene PWD



LEGEND planned and future flow existing flow user defined flow

# MC09 - Workzone Safety Monitoring City