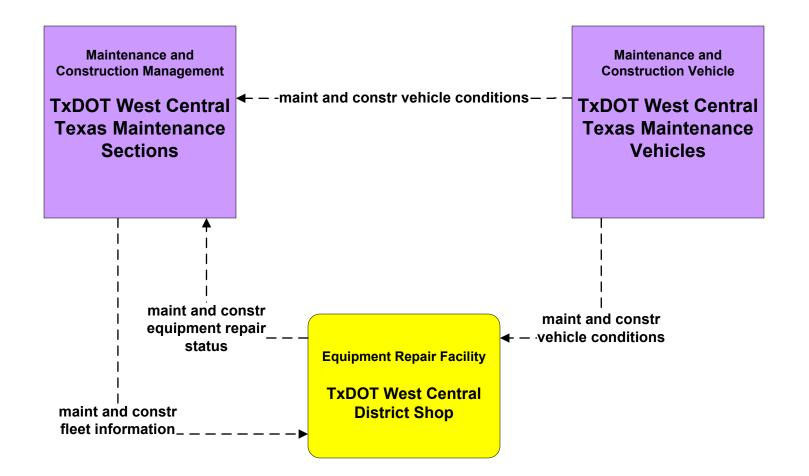

# West Central Texas Regional ITS Architecture

# **Customized Market Package Diagrams**

Maintenance and Construction (MC)

### MC01 - Maintenance and Construction Vehicle Tracking City of Abilene PWD, City of Brownwood PWD and Municipal PWD





user defined flow

#### MC01 - Maintenance and Construction Vehicle Tracking TxDOT District Maintenance Sections and County Road and Bridge





















#### MC03 - Road Weather Data Collection USGS



# MC03 - Road Weather Data Collection TxDOT



| LEGEND                  |
|-------------------------|
| planned and future flow |
| existing flow           |
| user defined flow       |

# MC03 - Road Weather Data Collection City of Abilene PWD / City of Brownwood PWD



#### MC04 - Weather Information Processing and Distribution National Weather Service







MC07 - Roadway Maintenance and Construction TxDOT District Maintenance Sections (1 of 2)





MC07 - Roadway Maintenance and Construction TxDOT District Maintenance Sections (2 of 2)





# MC07 - Roadway Maintenance and Construction County Road and Bridge





# MC07 - Roadway Maintenance and Construction City of Brownwood PWD





# MC07 - Roadway Maintenance and Constructi