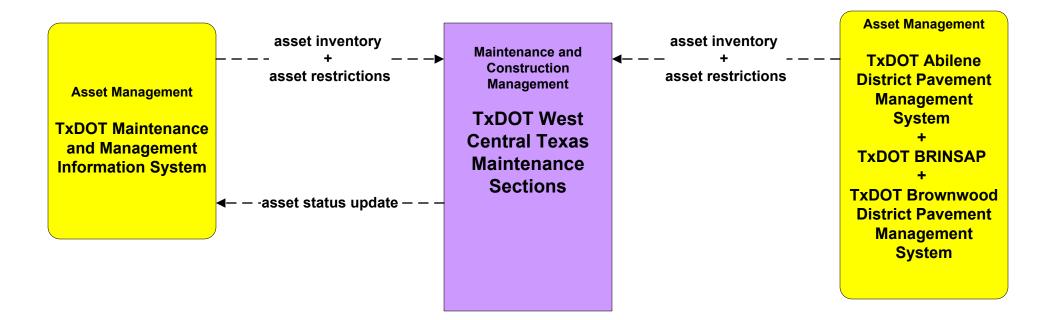

#### MC04 - Weather Information Processing and Distribution National Weather Service

MC07 - Roadway Maintenance and Construction TxDOT District Maintenance Sections (1 of 2)

MC07 - Roadway Maintenance and Construction TxDOT District Maintenance Sections (2 of 2)