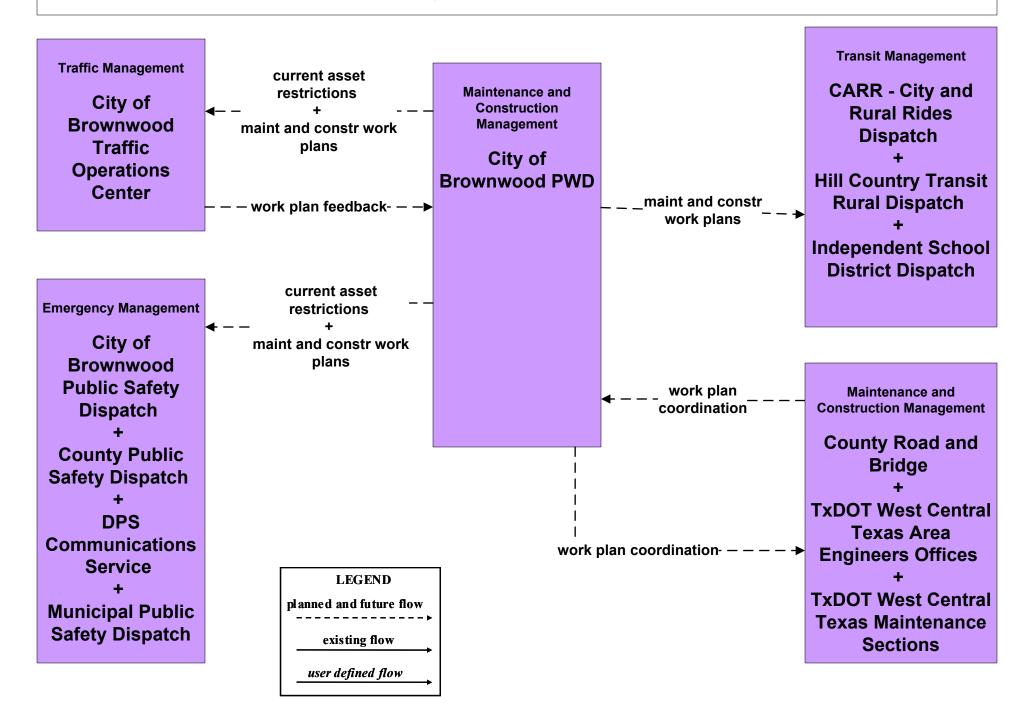

#### MC10 - Maintenance and Construction Activity Coordination City of Brownwood PWD