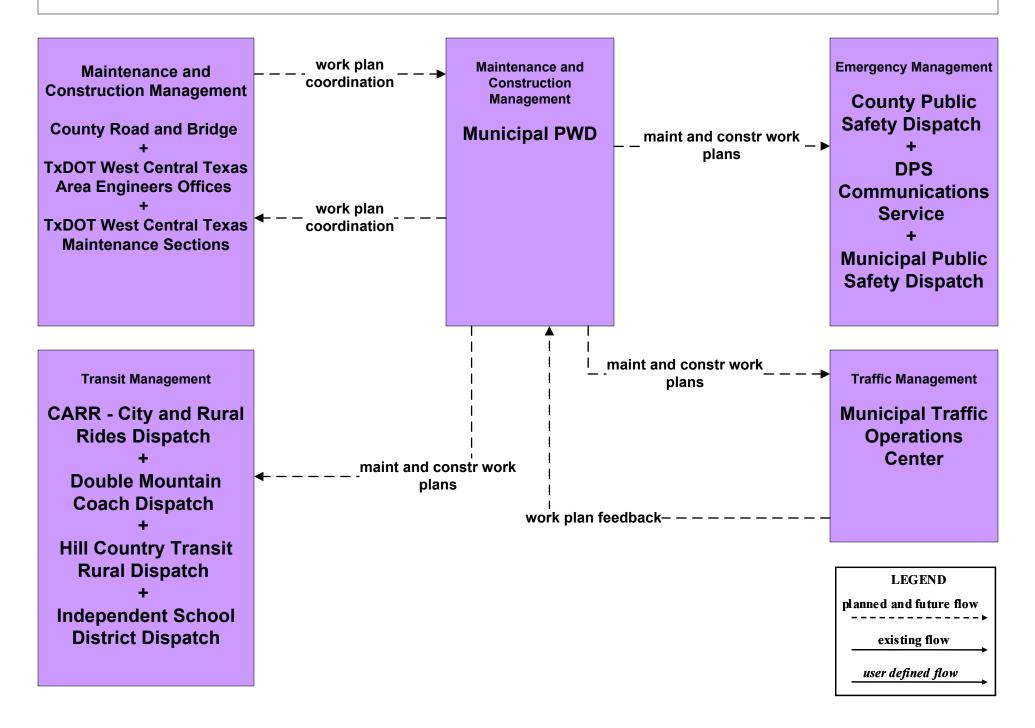

Construction Activity Coordination Activity Coordination - TxDOT Abilene District (1 of 2)



MC10 - Maintenance and Construction Activity Coordination Activity Coordination - TxDOT Abilene District (2 of 2)



### MC10 - Maintenance and Construction Activity Coordination Activity Coordination - TxDOT Brownwood District (1 of 2)



MC10 - Maintenance and Construction Activity Coordination Activity Coordination - TxDOT Brownwood District (2 of 2)







# MC10 - Maintenance and Construction Activity Coordination County Road and Bridge (2 of 2)



## MC10 - Maintenance and Construction Activity Coordination City of Abilene PWD



#### MC10 - Maintenance and Construction Activity Coordination City of Brownwood PWD



# MC10 - Maintenance and Construction Activity Coordination Municipal PWD



# MC10 - Maintenance and Construction Activity Coordination One Call Center