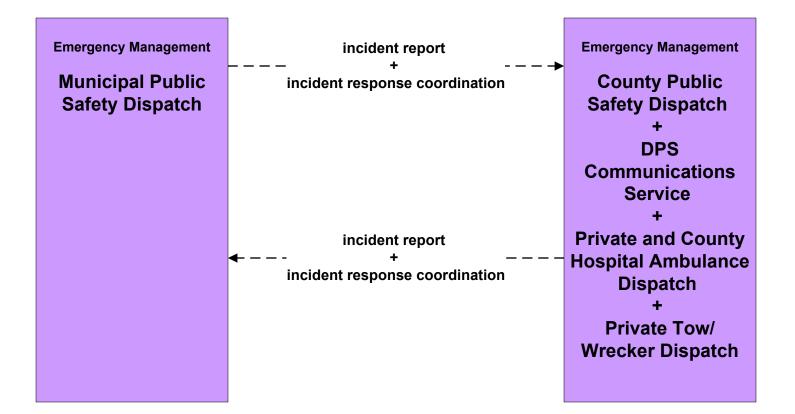

# West Central Texas Regional ITS Architecture

**Customized Market Package Diagrams** 

**Emergency Management (EM)** 

#### EM1 - Emergency Response Coordination West Central Texas Incident and Mutual Aid Network



## EM1 - Emergency Response City of Abilene



## EM1 - Emergency Response County EOC





## EM1 - Emergency Response City of Abilene EOC









#### EM1 - Emergency Response City of Brownwood Public Safety Dispatch



## EM1 - Emergency Response County Public Safety Dispatch



### **EM1 - Emergency Response DPS Communications Service**







## EM2 - Emergency Vehicle Routing City of Abilene Fire Vehicles



## EM2 - Emergency Vehicle Routing TxDOT Abilene District



## EM2 - Emergency Vehicle Routing TxDOT Brownwood District



### EM2 - Emergency Vehicle Routing Private EMS Vehicles



## EMEX1 - Emergency Evacuation By Transit West Central Texas Region