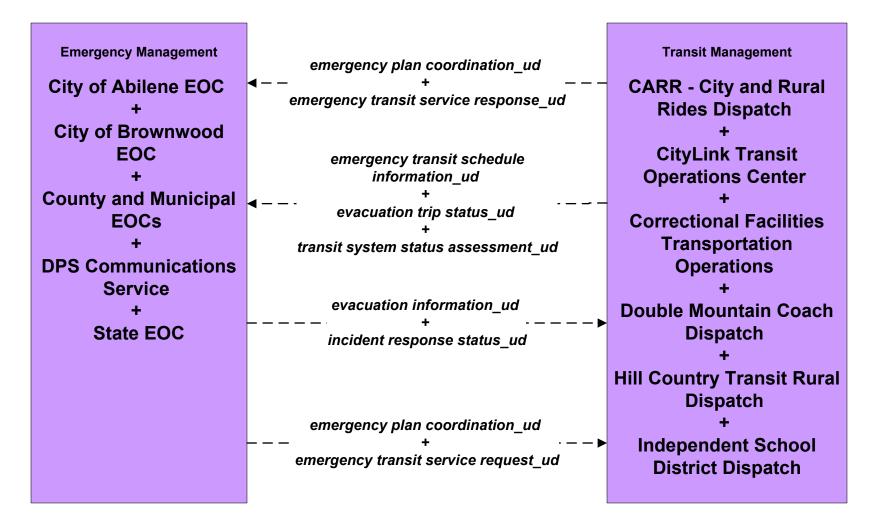

*Emergency Management (EM)** 

#### EM1 - Emergency Response Coordination West Central Texas Incident and Mutual Aid Network



## EM1 - Emergency Response City of Abilene



## EM1 - Emergency Response County EOC





## EM1 - Emergency Response City of Abilene EOC









#### EM1 - Emergency Response City of Brownwood Public Safety Dispatch



## EM1 - Emergency Response County Public Safety Dispatch



### **EM1 - Emergency Response DPS Communications Service**







## EM2 - Emergency Vehicle Routing City of Abilene Fire Vehicles



## EM2 - Emergency Vehicle Routing TxDOT Abilene District



## EM2 - Emergency Vehicle Routing TxDOT Brownwood District



### EM2 - Emergency Vehicle Routing Private EMS Vehicles



## EMEX1 - Emergency Evacuation By Transit West Central Texas Region