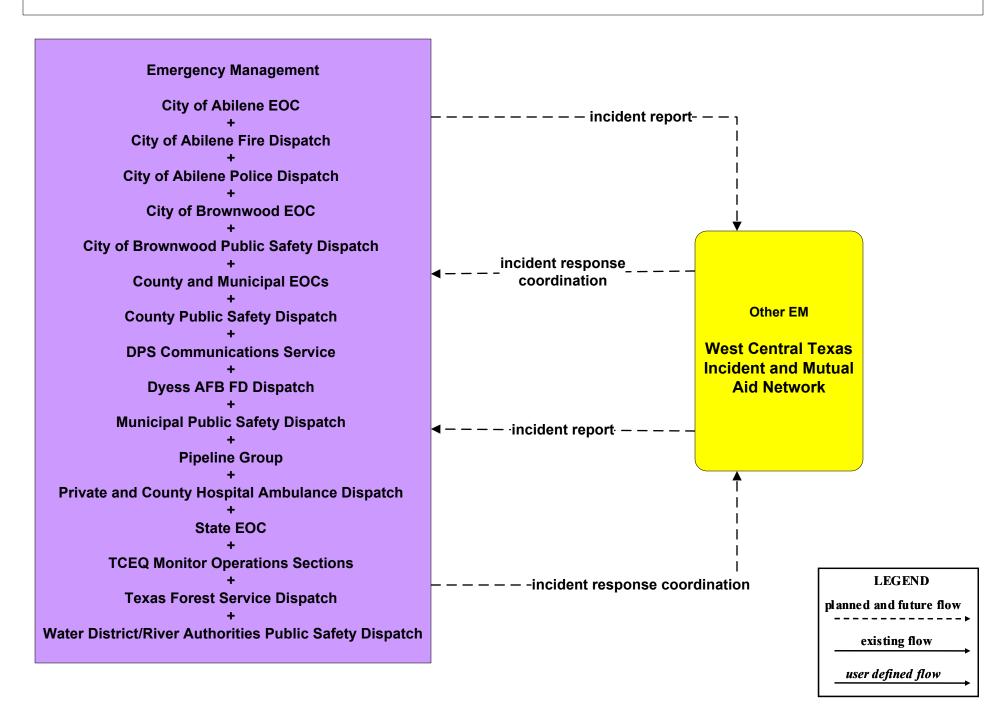

#### EM1 - Emergency Response Coordination West Central Texas Incident and Mutual Aid Network