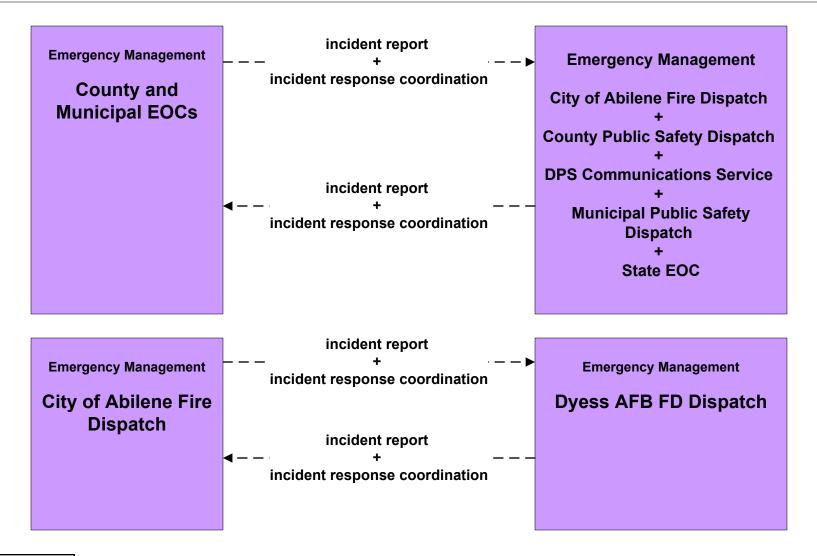

# West Central Texas Regional ITS Architecture

**Customized Market Package Diagrams** 

**Emergency Management (EM)** 

#### EM1 - Emergency Response Coordination West Central Texas Incident and Mutual Aid Network



## EM1 - Emergency Response City of Abilene



## EM1 - Emergency Response County EOC





## EM1 - Emergency Response City of Abilene EOC









#### EM1 - Emergency Response City of Brownwood Public Safety Dispatch



## EM1 - Emergency Response County Public Safety Dispatch



### **EM1 - Emergency Response DPS Communications Service**







## EM2 - Emergency Vehicle Routing City of Abilene Fire Vehicles



## EM2 - Emergency Vehicle Routing TxDOT Abilene District



## EM2 - Emergency Vehicle Routing TxDOT Brownwood District



### EM2 - Emergency Vehicle Routing Private EMS Vehicles



## EMEX1 - Emergency Evacuation By Transit West Central Texas Region