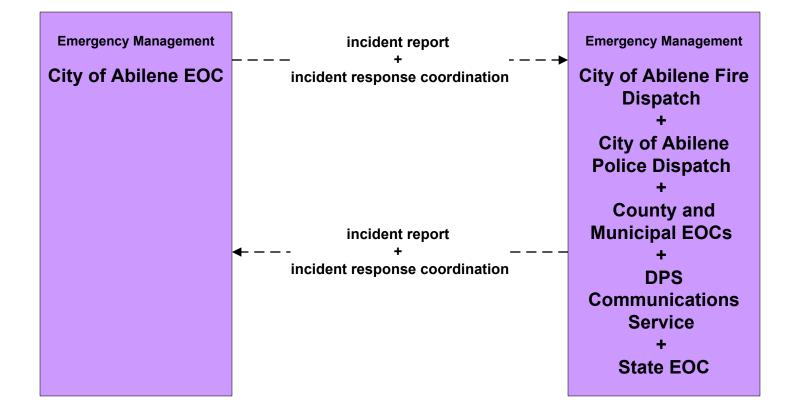

# West Central Texas Regional ITS Architecture

**Customized Market Package Diagrams** 

**Emergency Management (EM)** 

#### EM1 - Emergency Response Coordination West Central Texas Incident and Mutual Aid Network



## EM1 - Emergency Response City of Abilene



## EM1 - Emergency Response County EOC





## EM1 - Emergency Response City of Abilene EOC









#### EM1 - Emergency Response City of Brownwood Public Safety Dispatch



## EM1 - Emergency Response County Public Safety Dispatch



### **EM1 - Emergency Response DPS Communications Service**







## EM2 - Emergency Vehicle Routing City of Abilene Fire Vehicles



## EM2 - Emergency Vehicle Routing TxDOT Abilene District



## EM2 - Emergency Vehicle Routing TxDOT Brownwood District



### EM2 - Emergency Vehicle Routing Private EMS Vehicles



## EMEX1 - Emergency Evacuation By Transit West Central Texas Region