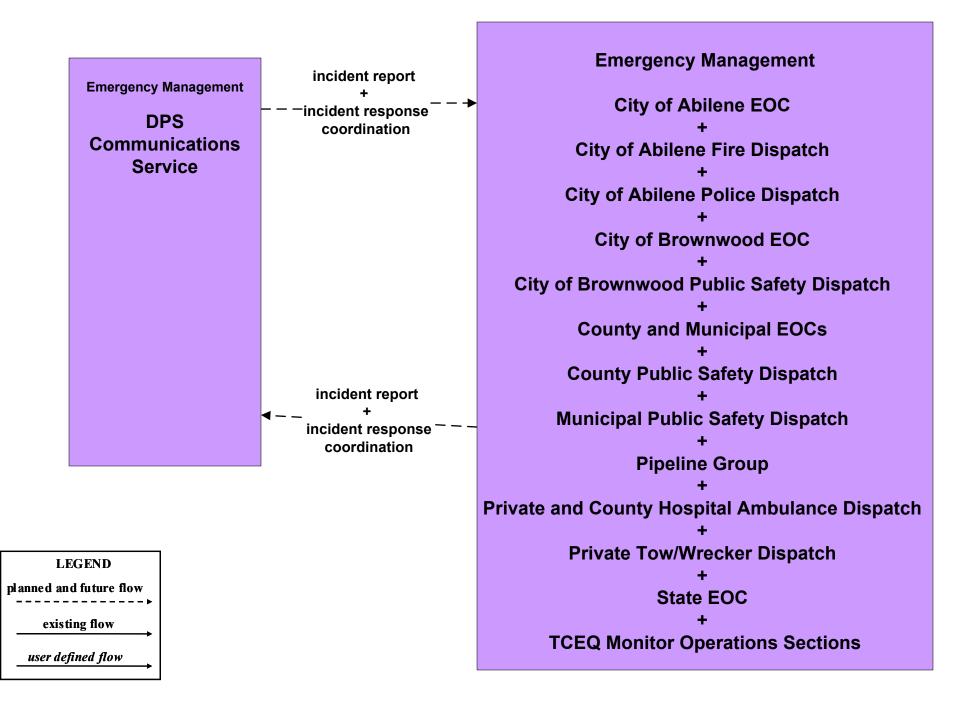

# West Central Texas Regional ITS Architecture

**Customized Market Package Diagrams** 

**Emergency Management (EM)** 

#### EM1 - Emergency Response Coordination West Central Texas Incident and Mutual Aid Network



## EM1 - Emergency Response City of Abilene



## EM1 - Emergency Response County EOC





## EM1 - Emergency Response City of Abilene EOC









#### EM1 - Emergency Response City of Brownwood Public Safety Dispatch



## EM1 - Emergency Response County Public Safety Dispatch



### **EM1 - Emergency Response DPS Communications Service**







## EM2 - Emergency Vehicle Routing City of Abilene Fire Vehicles



## EM2 - Emergency Vehicle Routing TxDOT Abilene District



## EM2 - Emergency Vehicle Routing TxDOT Brownwood District



### EM2 - Emergency Vehicle Routing Private EMS Vehicles



## EMEX1 - Emergency Evacuation By Transit West Central Texas Region