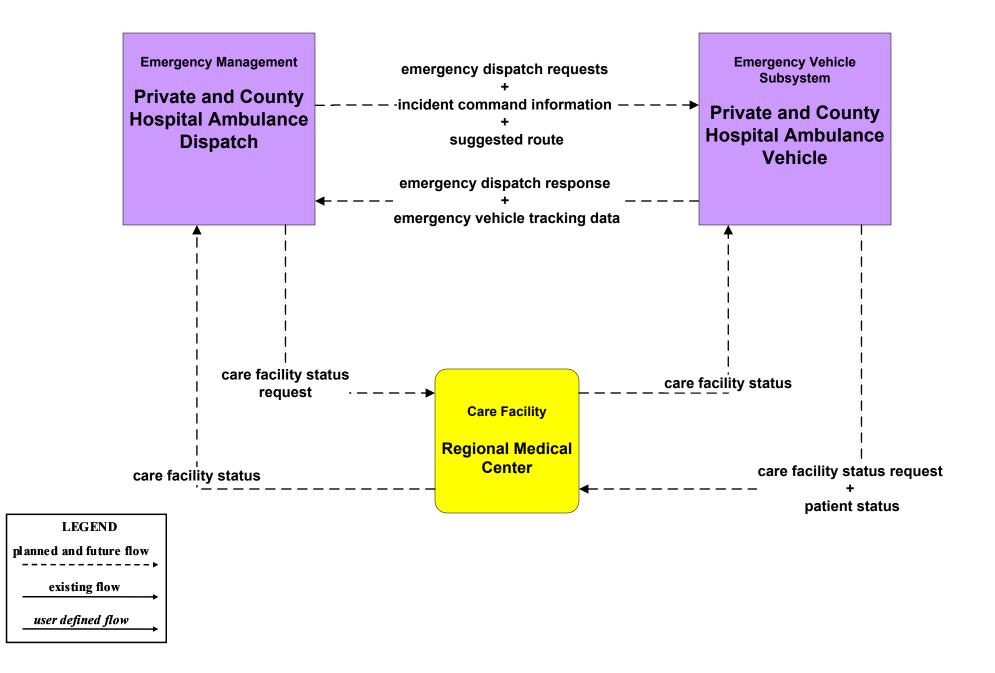

as Regional ITS Architecture

**Customized Market Package Diagrams** 

**Emergency Management (EM)** 

#### EM1 - Emergency Response Coordination West Central Texas Incident and Mutual Aid Network



## EM1 - Emergency Response City of Abilene



## EM1 - Emergency Response County EOC





## EM1 - Emergency Response City of Abilene EOC









#### EM1 - Emergency Response City of Brownwood Public Safety Dispatch



## EM1 - Emergency Response County Public Safety Dispatch



### **EM1 - Emergency Response DPS Communications Service**







## EM2 - Emergency Vehicle Routing City of Abilene Fire Vehicles



## EM2 - Emergency Vehicle Routing TxDOT Abilene District



## EM2 - Emergency Vehicle Routing TxDOT Brownwood District



### EM2 - Emergency Vehicle Routing Private EMS Vehicles



## EMEX1 - Emergency Evacuation By Transit West Central Texas Region