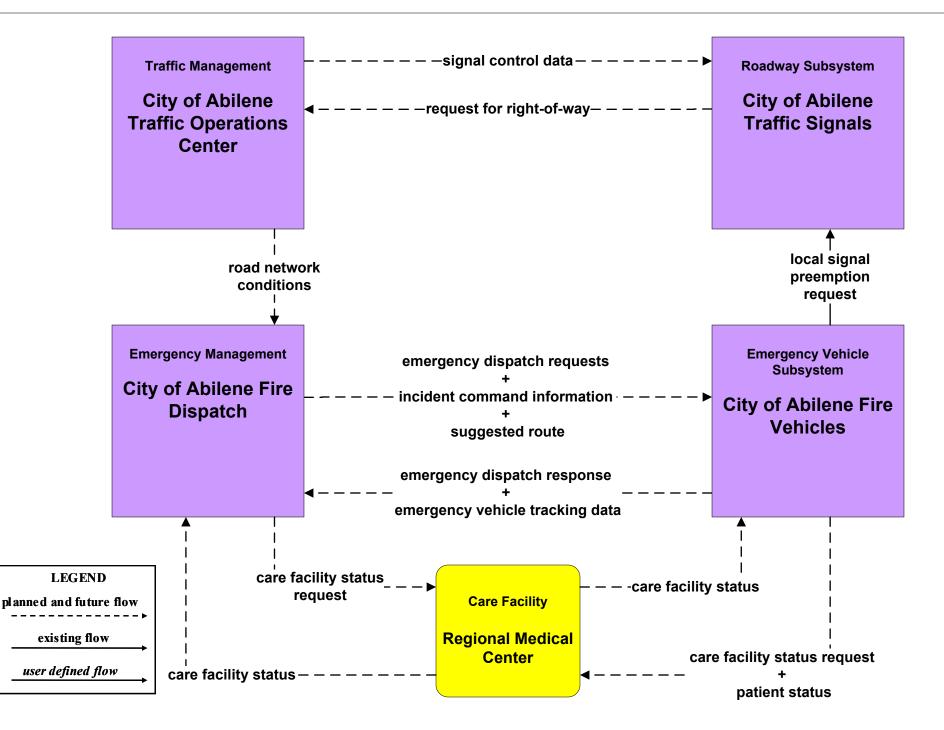

# West Central Texas Regional ITS Architecture

**Customized Market Package Diagrams** 

**Emergency Management (EM)** 

#### EM1 - Emergency Response Coordination West Central Texas Incident and Mutual Aid Network



## EM1 - Emergency Response City of Abilene



## EM1 - Emergency Response County EOC





## EM1 - Emergency Response City of Abilene EOC









#### EM1 - Emergency Response City of Brownwood Public Safety Dispatch



## EM1 - Emergency Response County Public Safety Dispatch



### **EM1 - Emergency Response DPS Communications Service**







## EM2 - Emergency Vehicle Routing City of Abilene Fire Vehicles



## EM2 - Emergency Vehicle Routing TxDOT Abilene District



## EM2 - Emergency Vehicle Routing TxDOT Brownwood District



### EM2 - Emergency Vehicle Routing Private EMS Vehicles



## EMEX1 - Emergency Evacuation By Transit West Central Texas Region