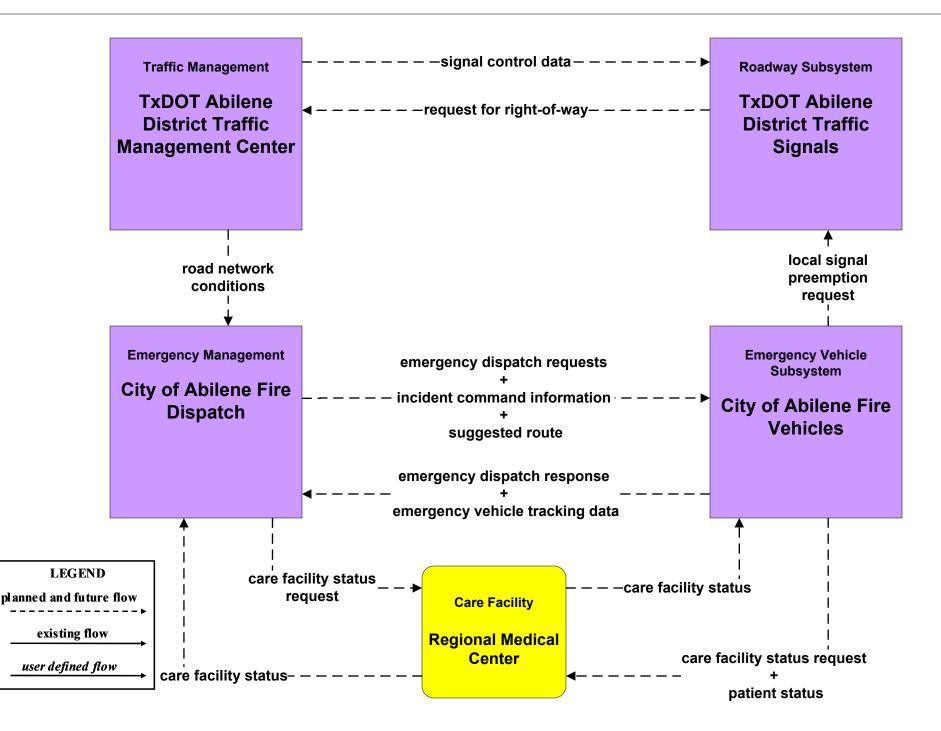

# West Central Texas Regional ITS Architecture

**Customized Market Package Diagrams** 

**Emergency Management (EM)** 

#### EM1 - Emergency Response Coordination West Central Texas Incident and Mutual Aid Network



## EM1 - Emergency Response City of Abilene



## EM1 - Emergency Response County EOC





## EM1 - Emergency Response City of Abilene EOC









#### EM1 - Emergency Response City of Brownwood Public Safety Dispatch



## EM1 - Emergency Response County Public Safety Dispatch



### **EM1 - Emergency Response DPS Communications Service**







## EM2 - Emergency Vehicle Routing City of Abilene Fire Vehicles



## EM2 - Emergency Vehicle Routing TxDOT Abilene District



## EM2 - Emergency Vehicle Routing TxDOT Brownwood District



### EM2 - Emergency Vehicle Routing Private EMS Vehicles



## EMEX1 - Emergency Evacuation By Transit West Central Texas Region