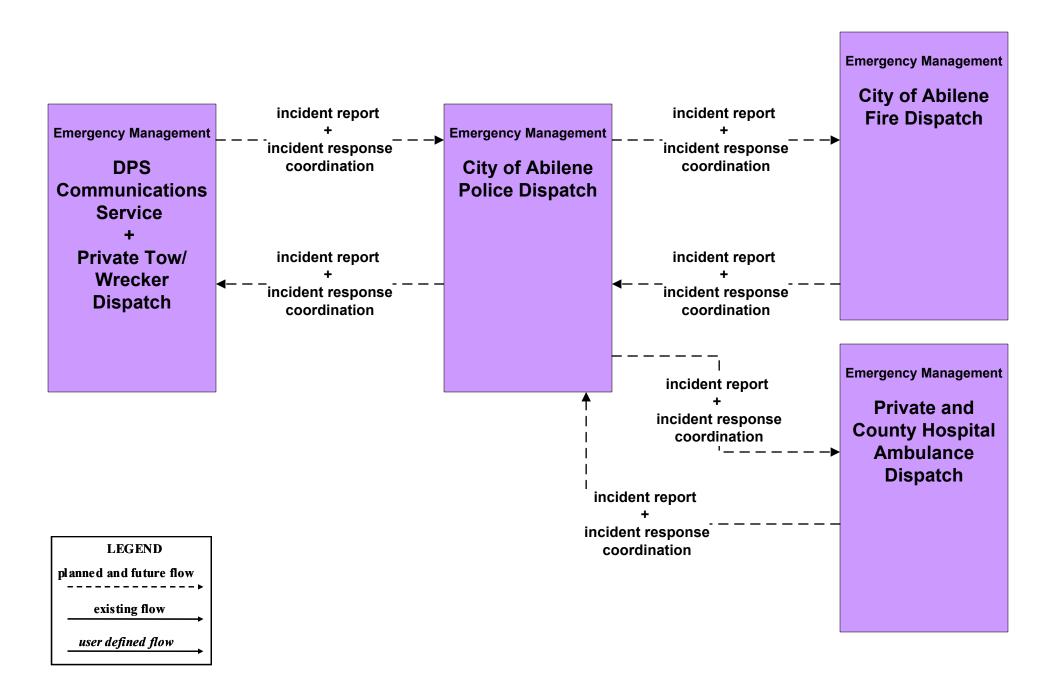

# West Central Texas Regional ITS Architecture

**Customized Market Package Diagrams** 

**Emergency Management (EM)** 

#### EM1 - Emergency Response Coordination West Central Texas Incident and Mutual Aid Network



## EM1 - Emergency Response City of Abilene



## EM1 - Emergency Response County EOC





## EM1 - Emergency Response City of Abilene EOC









#### EM1 - Emergency Response City of Brownwood Public Safety Dispatch



## EM1 - Emergency Response County Public Safety Dispatch



### **EM1 - Emergency Response DPS Communications Service**







## EM2 - Emergency Vehicle Routing City of Abilene Fire Vehicles



## EM2 - Emergency Vehicle Routing TxDOT Abilene District



## EM2 - Emergency Vehicle Routing TxDOT Brownwood District



### EM2 - Emergency Vehicle Routing Private EMS Vehicles



## EMEX1 - Emergency Evacuation By Transit West Central Texas Region