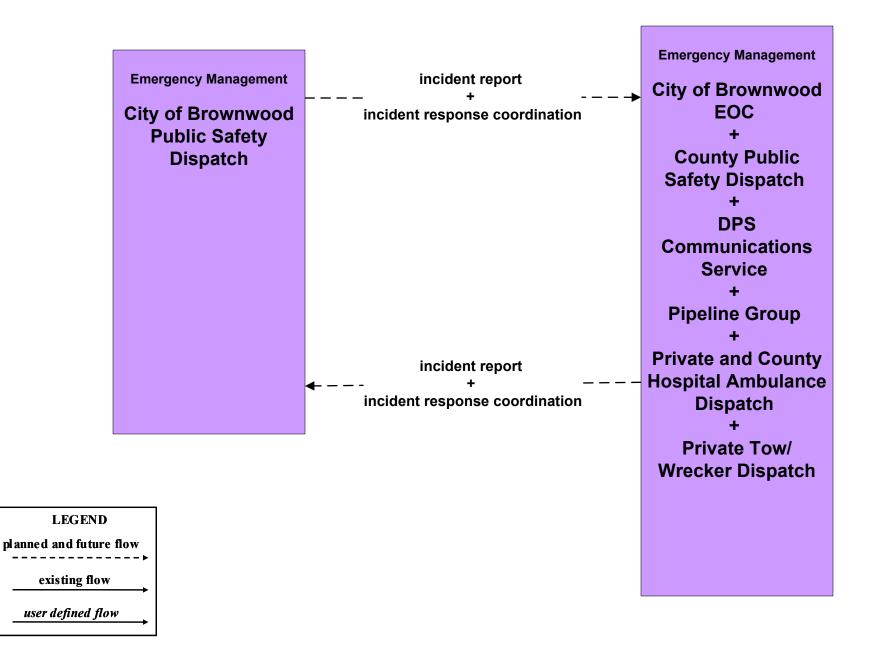

# West Central Texas Regional ITS Architecture

**Customized Market Package Diagrams** 

**Emergency Management (EM)** 

#### EM1 - Emergency Response Coordination West Central Texas Incident and Mutual Aid Network



## EM1 - Emergency Response City of Abilene



## EM1 - Emergency Response County EOC





## EM1 - Emergency Response City of Abilene EOC









#### EM1 - Emergency Response City of Brownwood Public Safety Dispatch



## EM1 - Emergency Response County Public Safety Dispatch



### **EM1 - Emergency Response DPS Communications Service**







## EM2 - Emergency Vehicle Routing City of Abilene Fire Vehicles



## EM2 - Emergency Vehicle Routing TxDOT Abilene District



## EM2 - Emergency Vehicle Routing TxDOT Brownwood District



### EM2 - Emergency Vehicle Routing Private EMS Vehicles



## EMEX1 - Emergency Evacuation By Transit West Central Texas Region