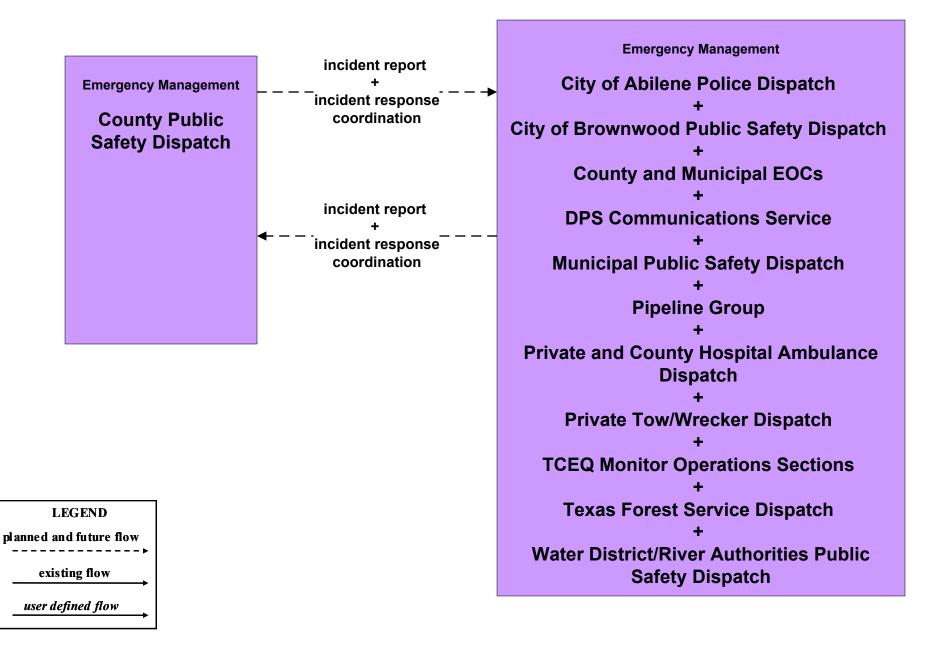

# West Central Texas Regional ITS Architecture

**Customized Market Package Diagrams** 

**Emergency Management (EM)** 

#### EM1 - Emergency Response Coordination West Central Texas Incident and Mutual Aid Network



## EM1 - Emergency Response City of Abilene



## EM1 - Emergency Response County EOC





## EM1 - Emergency Response City of Abilene EOC









#### EM1 - Emergency Response City of Brownwood Public Safety Dispatch



## EM1 - Emergency Response County Public Safety Dispatch



### **EM1 - Emergency Response DPS Communications Service**







## EM2 - Emergency Vehicle Routing City of Abilene Fire Vehicles



## EM2 - Emergency Vehicle Routing TxDOT Abilene District



## EM2 - Emergency Vehicle Routing TxDOT Brownwood District



### EM2 - Emergency Vehicle Routing Private EMS Vehicles



## EMEX1 - Emergency Evacuation By Transit West Central Texas Region