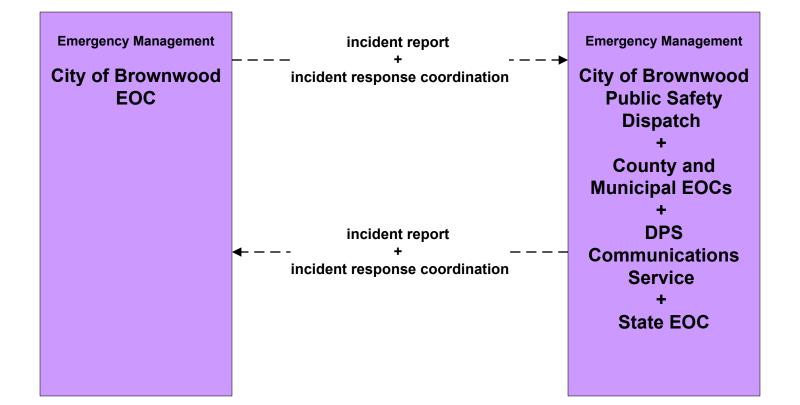

# West Central Texas Regional ITS Architecture

**Customized Market Package Diagrams** 

**Emergency Management (EM)** 

#### EM1 - Emergency Response Coordination West Central Texas Incident and Mutual Aid Network



## EM1 - Emergency Response City of Abilene



## EM1 - Emergency Response County EOC





## EM1 - Emergency Response City of Abilene EOC









#### EM1 - Emergency Response City of Brownwood Public Safety Dispatch



## EM1 - Emergency Response County Public Safety Dispatch



### **EM1 - Emergency Response DPS Communications Service**







## EM2 - Emergency Vehicle Routing City of Abilene Fire Vehicles



## EM2 - Emergency Vehicle Routing TxDOT Abilene District



## EM2 - Emergency Vehicle Routing TxDOT Brownwood District



### EM2 - Emergency Vehicle Routing Private EMS Vehicles



## EMEX1 - Emergency Evacuation By Transit West Central Texas Region