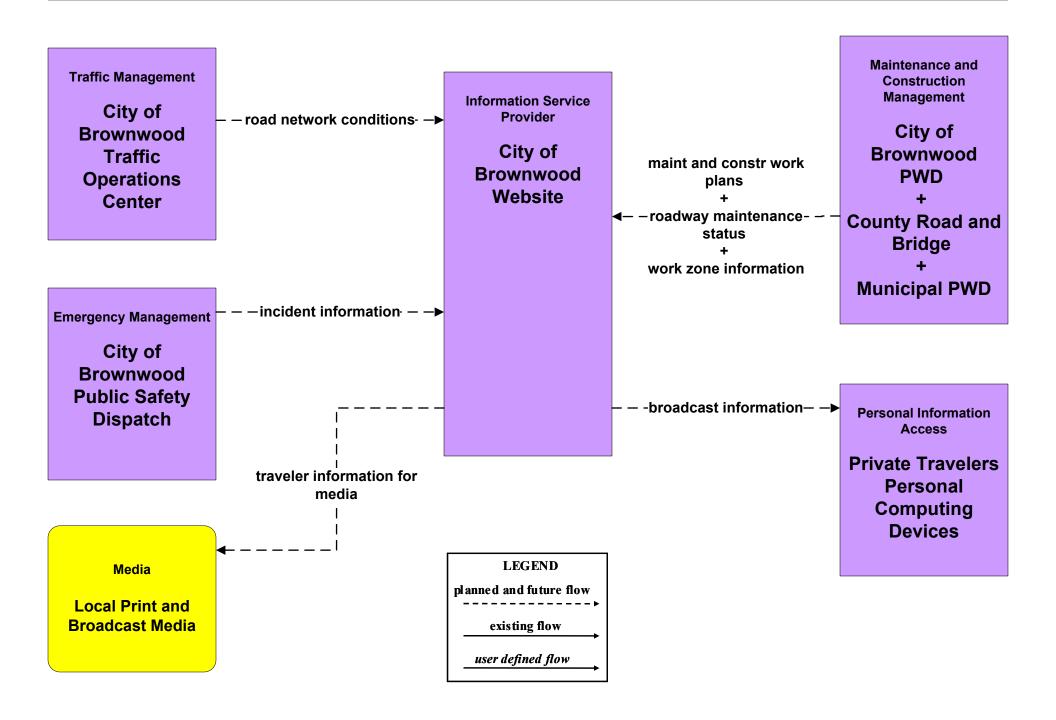

# West Central Texas Regional ITS Architecture

**Customized Market Package Diagrams** 

**Advanced Traveler Information Systems (ATIS)** 

#### ATIS1 - Broadcast Traveler Information TxDOT Abilene District Web Page (Inputs)



# ATIS1 - Broadcast Traveler Information TxDOT Abilene District Web Page (Outputs)



#### ATIS1 - Broadcast Traveler Information TxDOT Brownwood District Web Page (Inputs)



# ATIS1 - Broadcast Traveler Information TxDOT Brownwood District Web Page (Outputs)



# ATIS1 - Broadcast Traveler Information City of Brownwood Website



#### ATIS1 - Broadcast Traveler Information City of Abilene Website



# ATIS5 - ISP Based Route Guidance TxDOT Motor Carrier Routing Information