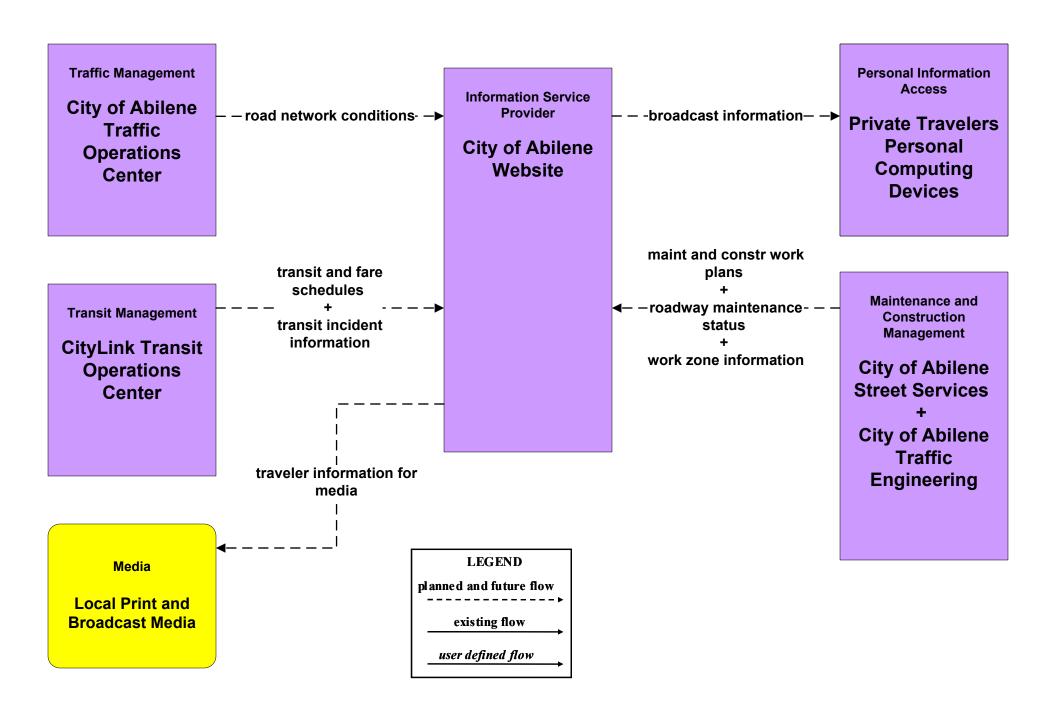

# West Central Texas Regional ITS Architecture

**Customized Market Package Diagrams** 

**Advanced Traveler Information Systems (ATIS)** 

#### ATIS1 - Broadcast Traveler Information TxDOT Abilene District Web Page (Inputs)



# ATIS1 - Broadcast Traveler Information TxDOT Abilene District Web Page (Outputs)



#### ATIS1 - Broadcast Traveler Information TxDOT Brownwood District Web Page (Inputs)



# ATIS1 - Broadcast Traveler Information TxDOT Brownwood District Web Page (Outputs)



# ATIS1 - Broadcast Traveler Information City of Brownwood Website



#### ATIS1 - Broadcast Traveler Information City of Abilene Website



# ATIS5 - ISP Based Route Guidance TxDOT Motor Carrier Routing Information