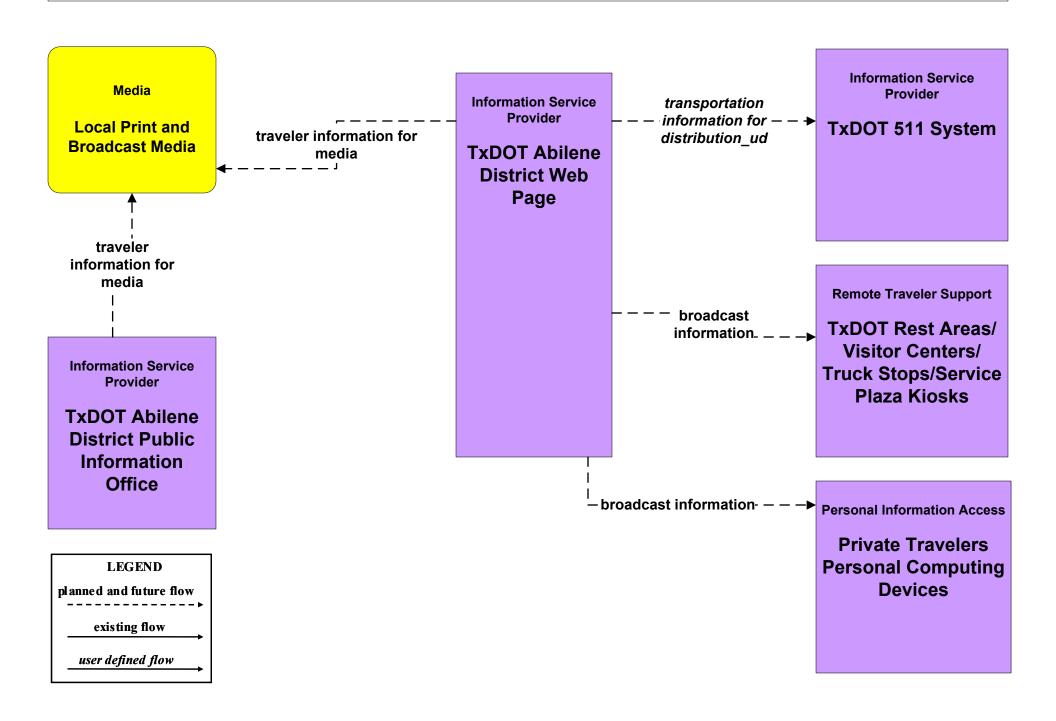

# ATIS1 - Broadcast Traveler Information TxDOT Abilene District Web Page (Outputs)