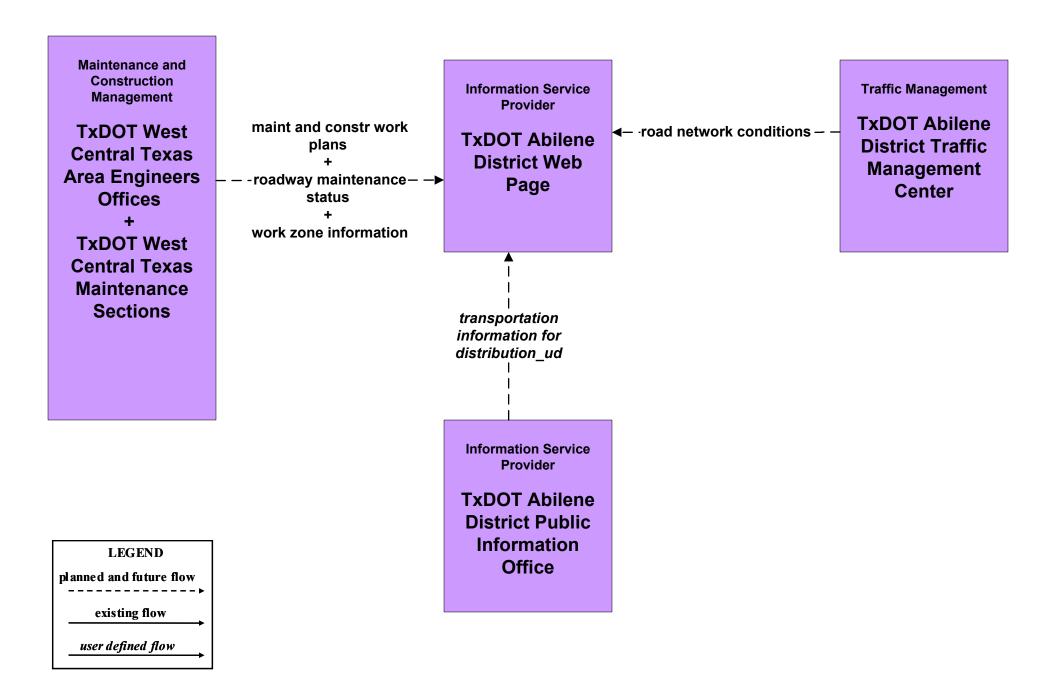

#### ATIS1 - Broadcast Traveler Information TxDOT Abilene District Web Page (Inputs)