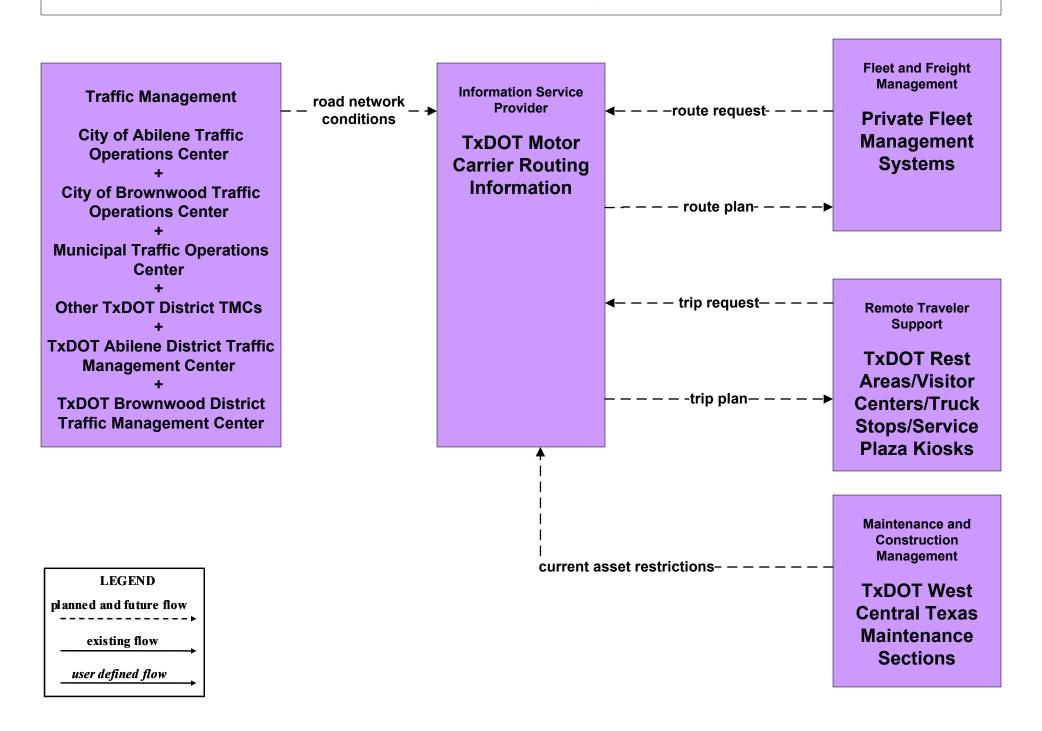

# West Central Texas Regional ITS Architecture

**Customized Market Package Diagrams** 

**Advanced Traveler Information Systems (ATIS)** 

#### ATIS1 - Broadcast Traveler Information TxDOT Abilene District Web Page (Inputs)



# ATIS1 - Broadcast Traveler Information TxDOT Abilene District Web Page (Outputs)



#### ATIS1 - Broadcast Traveler Information TxDOT Brownwood District Web Page (Inputs)



# ATIS1 - Broadcast Traveler Information TxDOT Brownwood District Web Page (Outputs)



# ATIS1 - Broadcast Traveler Information City of Brownwood Website



#### ATIS1 - Broadcast Traveler Information City of Abilene Website



# ATIS5 - ISP Based Route Guidance TxDOT Motor Carrier Routing Information