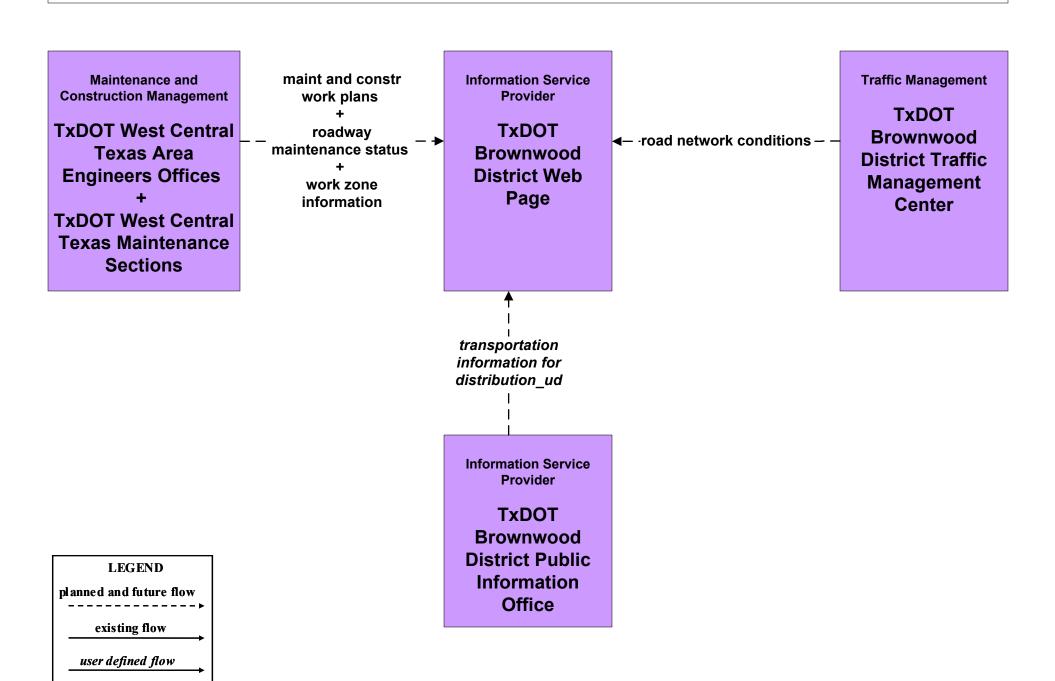

#### ATIS1 - Broadcast Traveler Information TxDOT Brownwood District Web Page (Inputs)