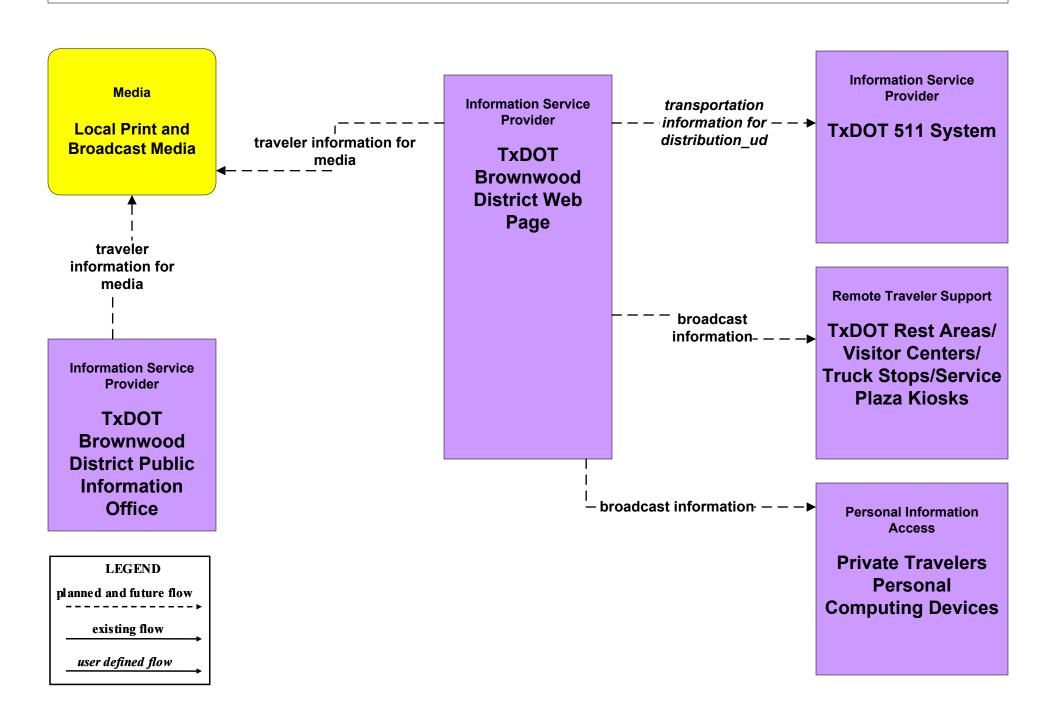

# ATIS1 - Broadcast Traveler Information TxDOT Brownwood District Web Page (Outputs)