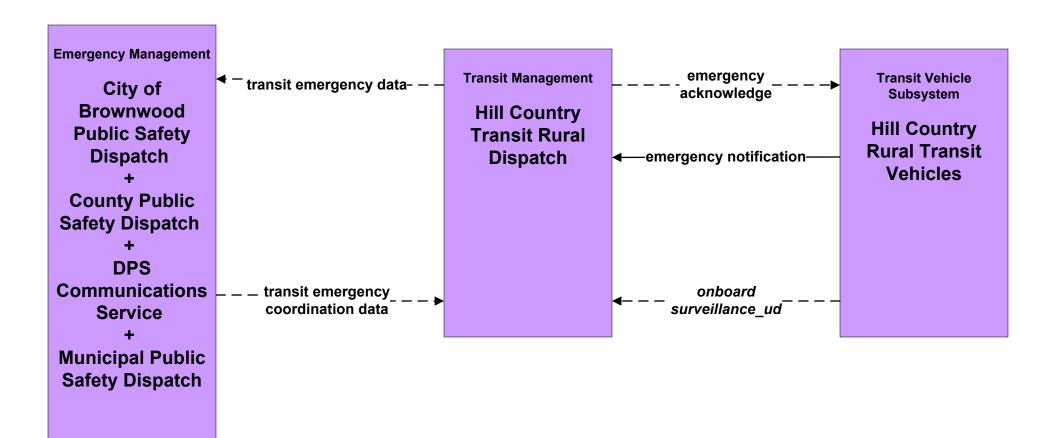

cts**





#### APTS2 - Transit Fixed-Route Operations CityLink Transit



#### APTS2 - Transit Fixed-Route Operations Independent School Districts



# APTS3 - Demand Responsive Transit Operations City And Rural Rides



#### APTS3 - Demand Response Transit Operations Double Mountain Coach



# APTS3 - Demand Response Transit Operations Hill Country Rural Transit District



#### APTS3 - Demand Response Transit Operations CityLink



### APTS4 - Transit Passenger and Fare Payment CityLink Transit



## APTS4 - Transit Passenger and Fare Payment Hill Country Rural Transit District



#### APTS4 - Transit Passenger and Fare Payment Double Mountain Coach



#### APTS4 - Transit Passenger and Fare Payment City And Rural Rides



# APTS5 - Transit Security Hill Country Rural Transit District





## APTS5 - Transit Security CityLink Transit



#### **APTS5 - Transit Security Double Mountain Coach**





# APTS5 - Transit Security City And Rural Rides





## **APTS6 - Transit Vehicle Maintenance CityLink Transit/Double Mountain Coach**





# APTS6 - Transit Vehicle Maintenance Hill Country Rural Transit District / City And Rural Rides





#### APTS7 - Multimodal Coordination CityLink Transit





# **APTS7 - Multimodal Coordination Hill Country Rural Transit District**





#### APTS7 - Multimodal Coordination Double Mountain Coach





#### APTS7 - Multimodal Coordination City And Rural Rides





## APTS8 - Transit Traveler Information Hill Country Transit District



### APTS8 - Transit Traveler Information CityLink Transit



#### APTS8 - Transit Traveler Information Doub