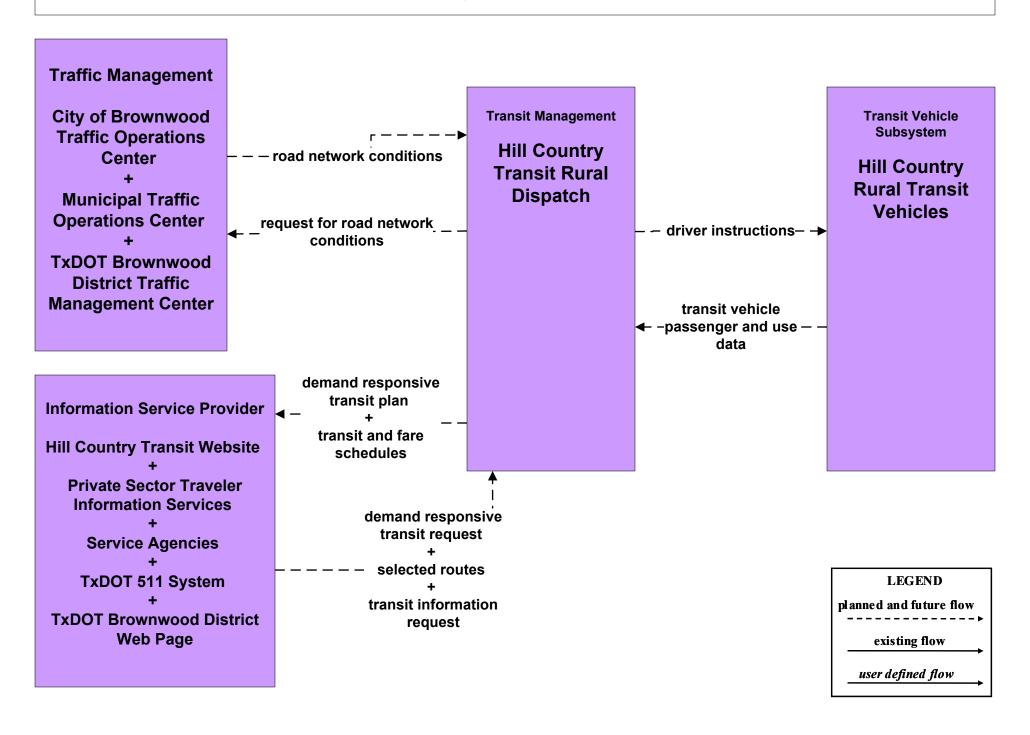

# APTS3 - Demand Response Transit Operations Hill Country Rural Transit District