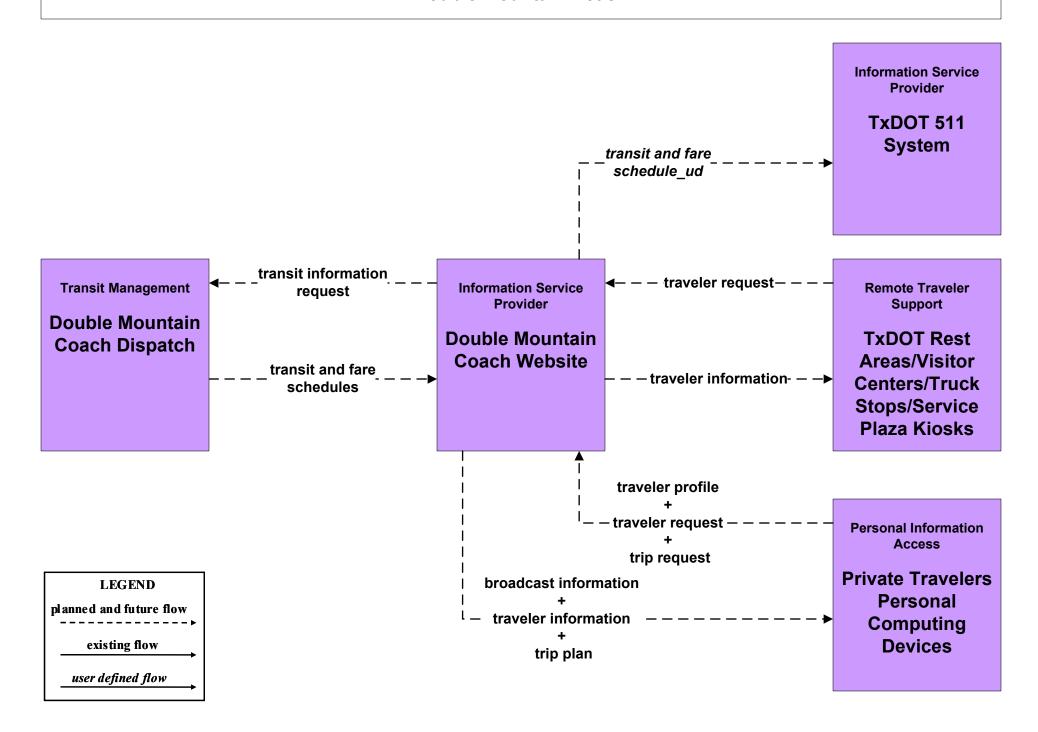

sit Security CityLink Transit



#### **APTS5 - Transit Security Double Mountain Coach**





# APTS5 - Transit Security City And Rural Rides





## **APTS6 - Transit Vehicle Maintenance CityLink Transit/Double Mountain Coach**





# APTS6 - Transit Vehicle Maintenance Hill Country Rural Transit District / City And Rural Rides





#### APTS7 - Multimodal Coordination CityLink Transit





# **APTS7 - Multimodal Coordination Hill Country Rural Transit District**





#### APTS7 - Multimodal Coordination Double Mountain Coach





#### APTS7 - Multimodal Coordination City And Rural Rides





## APTS8 - Transit Traveler Information Hill Country Transit District



### APTS8 - Transit Traveler Information CityLink Transit



#### APTS8 - Transit Traveler Information Double Mountain Coach



#### APTS8 - Transit Traveler Information City And Rural Rides