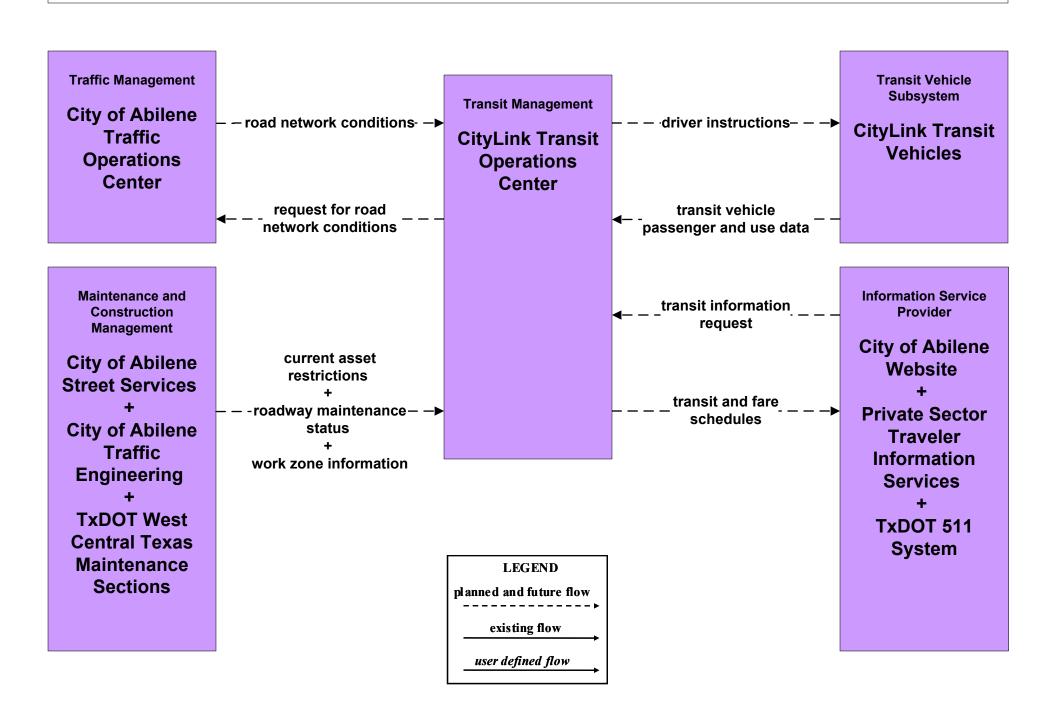

# West Central Texas Regional ITS Architecture

**Customized Market Package Diagrams** 

Advanced Public Transportation Systems (APTS)

# APTS1 - Transit Vehicle Tracking City And Rural Rides





#### APTS1 - Transit Vehicle Tracking CityLink Transit





#### APTS1 - Transit Vehicle Tracking Double Mountain Coach





# **APTS1 - Transit Vehicle Tracking Hill Country Rural Transit District**





# **APTS1 - Transit Vehicle Tracking Independent School Districts**





#### APTS2 - Transit Fixed-Route Operations CityLink Transit



#### APTS2 - Transit Fixed-Route Operations Independent School Districts



# APTS3 - Demand Responsive Transit Operations City And Rural Rides



#### APTS3 - Demand Response Transit Operations Double Mountain Coach



# APTS3 - Demand Response Transit Operations Hill Country Rural Transit District



#### APTS3 - Demand Response Transit Operations CityLink



### APTS4 - Transit Passenger and Fare Payment CityLink Transit



## APTS4 - Transit Passenger and Fare Payment Hill Country Rural Transit District



#### APTS4 - Transit Passenger and Fare Payment Double Mountain Coach



#### APTS4 - Transit Passenger and Fare Payment City And Rural Rides



# APTS5 - Transit Security Hill Country Rural Transit District





## APTS5 - Transit Security CityLink Transit



#### **APTS5 - Transi