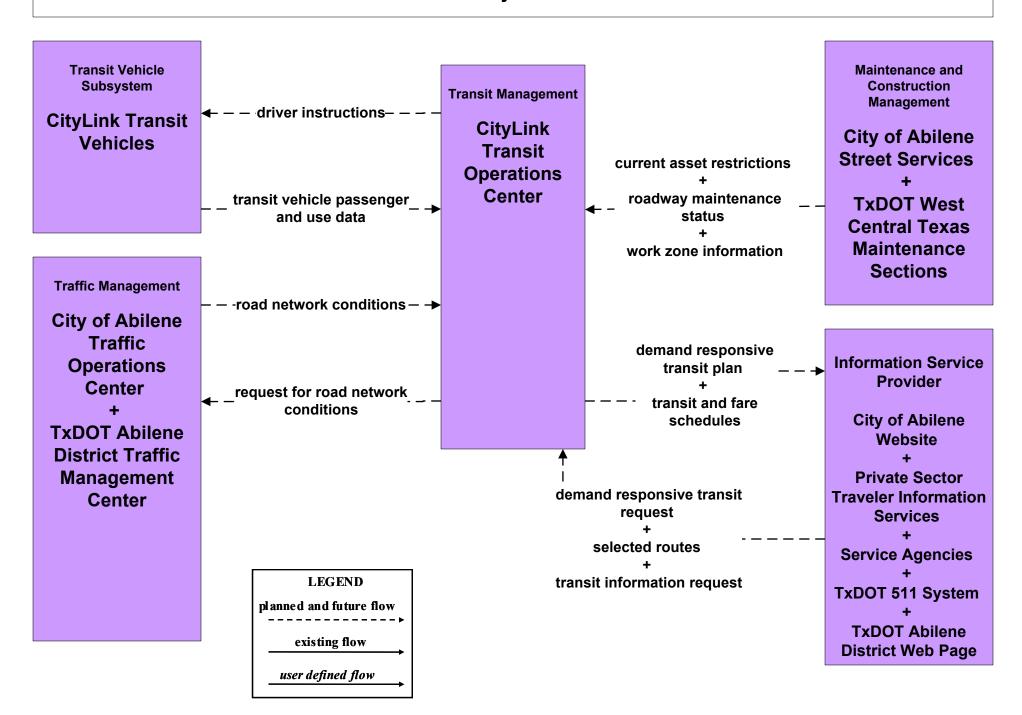

lic Transportation Systems (APTS)

# APTS1 - Transit Vehicle Tracking City And Rural Rides





#### APTS1 - Transit Vehicle Tracking CityLink Transit





#### APTS1 - Transit Vehicle Tracking Double Mountain Coach





# **APTS1 - Transit Vehicle Tracking Hill Country Rural Transit District**





# **APTS1 - Transit Vehicle Tracking Independent School Districts**





#### APTS2 - Transit Fixed-Route Operations CityLink Transit



#### APTS2 - Transit Fixed-Route Operations Independent School Districts



# APTS3 - Demand Responsive Transit Operations City And Rural Rides



#### APTS3 - Demand Response Transit Operations Double Mountain Coach



# APTS3 - Demand Response Transit Operations Hill Country Rural Transit District



#### APTS3 - Demand Response Transit Operations CityLink



### APTS4 - Transit Passenger and Fare Payment CityLink Transit



## APTS4 - Transit Passenger and Fare Payment Hill Country Rural Transit District



#### APTS4 - Transit Passenger and Fare Payment Double Mountain Coach



#### APTS4 - Transit Passenger and Fare Payment City And Rural Rides



# APTS5 - Transit Security Hill Country Rural Transit District





## APTS5 - Transit Security CityLink Transit



#### **APTS5 - Transit Security Double Mountain Coach**





# APTS5 - Transit Security City And Rural Rides





## **APTS6 - Transit Vehicle Maintenance CityLink Transit/Double Mountain Coach**





# APTS6 - Transit Vehicle Maintenance Hill Country Rural Transit District / City And Rural Rides





#### APTS7 - Multimodal Coordination CityLink Transit





# **APTS7 - Multimodal