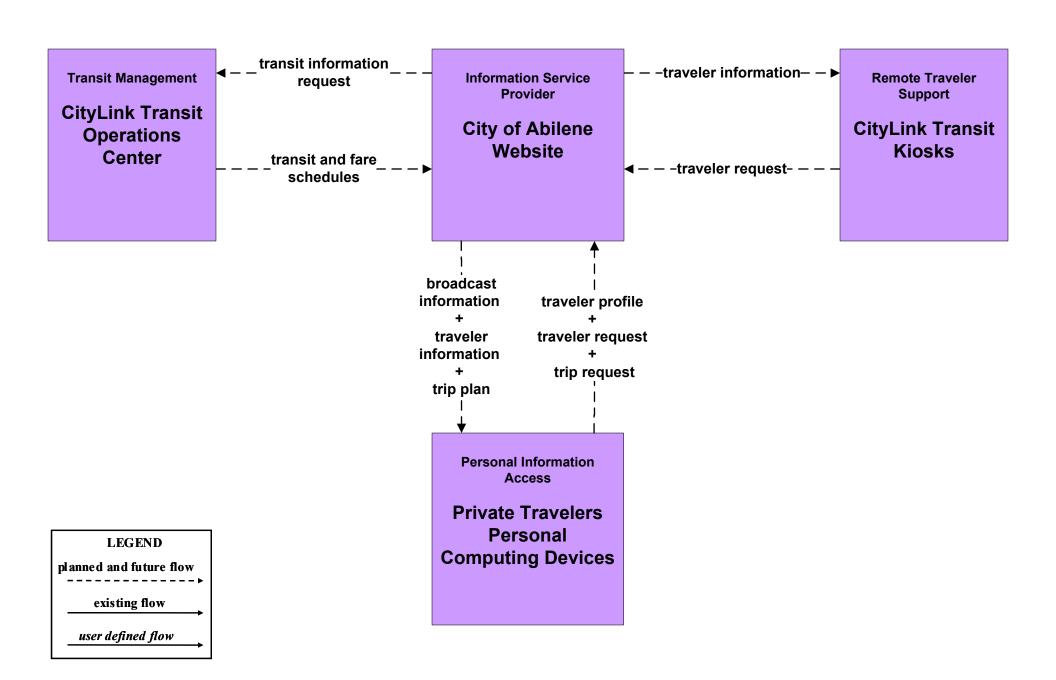

t Security Hill Country Rural Transit District





## APTS5 - Transit Security CityLink Transit



#### **APTS5 - Transit Security Double Mountain Coach**





# APTS5 - Transit Security City And Rural Rides





## **APTS6 - Transit Vehicle Maintenance CityLink Transit/Double Mountain Coach**





# APTS6 - Transit Vehicle Maintenance Hill Country Rural Transit District / City And Rural Rides





#### APTS7 - Multimodal Coordination CityLink Transit





# **APTS7 - Multimodal Coordination Hill Country Rural Transit District**





#### APTS7 - Multimodal Coordination Double Mountain Coach





#### APTS7 - Multimodal Coordination City And Rural Rides





## APTS8 - Transit Traveler Information Hill Country Transit District



### APTS8 - Transit Traveler Information CityLink Transit



#### APTS8 - Transit Traveler Information Double Mountain Coach



#### APTS8 - Transit Traveler Information City And Rural Rides