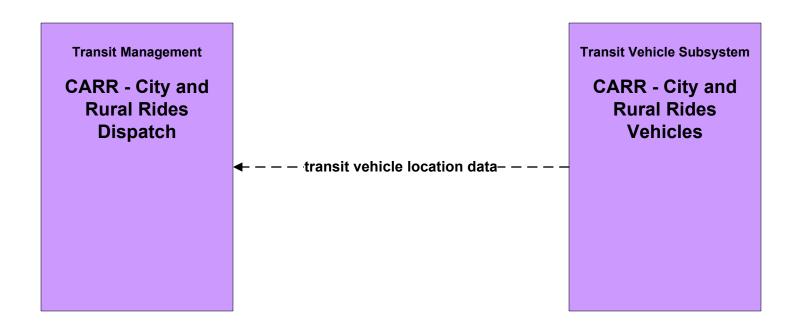

# West Central Texas Regional ITS Architecture

**Customized Market Package Diagrams** 

Advanced Public Transportation Systems (APTS)

# APTS1 - Transit Vehicle Tracking City And Rural Rides





#### APTS1 - Transit Vehicle Tracking CityLink Transit





#### APTS1 - Transit Vehicle Tracking Double Mountain Coach





# **APTS1 - Transit Vehicle Tracking Hill Country Rural Transit District**





# **APTS1 - Transit Vehicle Tracking Independent School Districts**





#### APTS2 - Transit Fixed-Route Operations CityLink Transit



#### APTS2 - Transit Fixed-Route Operations Independent School Districts



# APTS3 - Demand Responsive Transit Operations City And Rural Rides



#### APTS3 - Demand Response Transit Operations Double Mountain Coach



# APTS3 - Demand Response Transit Operations Hill Country Rural Transit District



#### APTS3 - Demand Response Transit Operations CityLink



### APTS4 - Transit Passenger and Fare Payment CityLink Transit



## APTS4 - Transit Pass