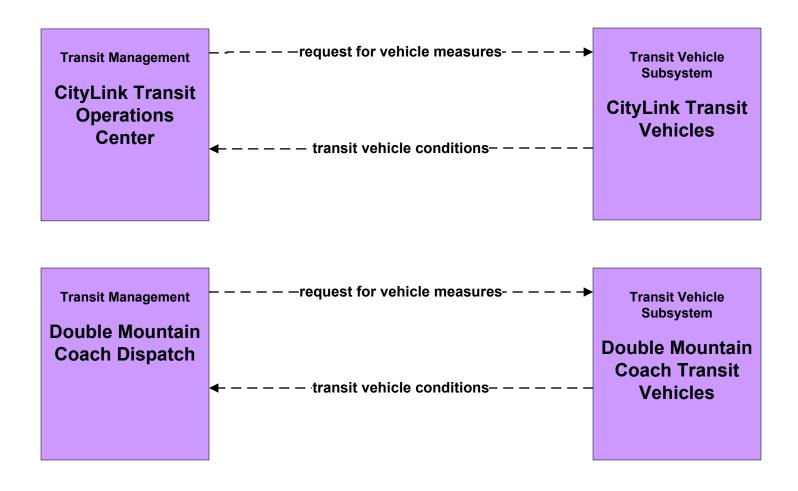

#### APTS1 - Transit Vehicle Tracking CityLink Transit

#### APTS1 - Transit Vehicle Tracking Double Mountain Coach