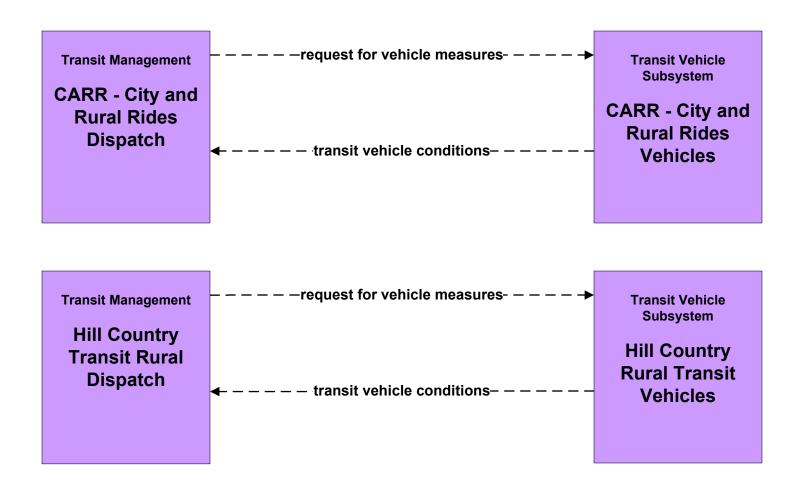

# APTS3 - Demand Responsive Transit Operations City And Rural Rides

# APTS3 - Demand Response Transit Operations Hill Country Rural Transit District