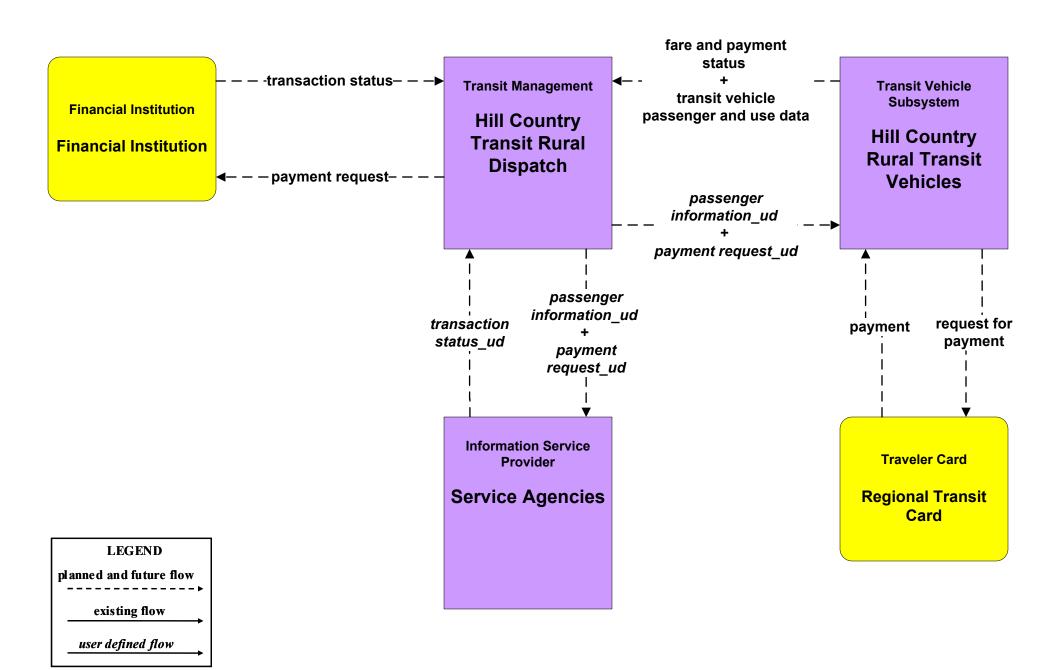

## APTS4 - Transit Passenger and Fare Payment Hill Country Rural Transit District