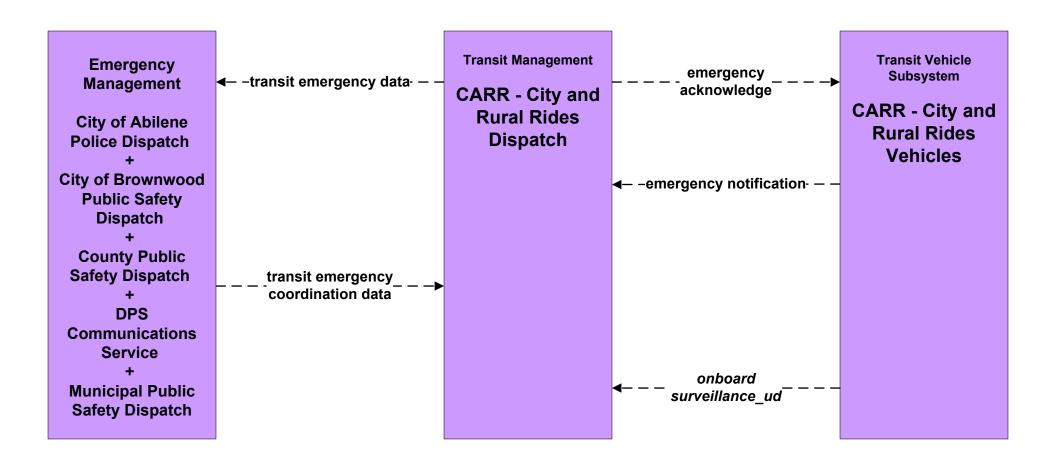

emand Responsive Transit Operations City And Rural Rides



#### APTS3 - Demand Response Transit Operations Double Mountain Coach



# APTS3 - Demand Response Transit Operations Hill Country Rural Transit District



#### APTS3 - Demand Response Transit Operations CityLink



### APTS4 - Transit Passenger and Fare Payment CityLink Transit



## APTS4 - Transit Passenger and Fare Payment Hill Country Rural Transit District



#### APTS4 - Transit Passenger and Fare Payment Double Mountain Coach



#### APTS4 - Transit Passenger and Fare Payment City And Rural Rides



# APTS5 - Transit Security Hill Country Rural Transit District





## APTS5 - Transit Security CityLink Transit



#### **APTS5 - Transit Security Double Mountain Coach**





# APTS5 - Transit Security City And Rural Rides





## **APTS6 - Transit Vehicle Maintenance CityLink Transit/Double Mountain Coach**





# APTS6 - Transit Vehicle Maintenance Hill Country Rural Transit District / City And Rural Rides





#### APTS7 - Multimodal Coordination CityLink Transit





# **APTS7 - Multimodal Coordination Hill Country Rural Transit District**





#### APTS7 - Multimodal Coordination Double Mountain Coach





#### APTS7 - Multimodal Coordination City And Rural Rides





## APTS8 - Transit Traveler Information Hill Country Transit District



### APTS8 - Transit Traveler Information CityLink Transit



#### APTS8 - Transit Traveler Information Double Mountain Coach



#### APTS8 - Transit Traveler Information City And Rural Rides