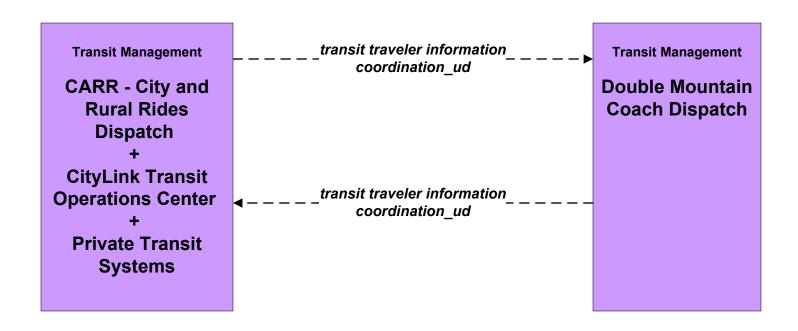

ill Country Rural Transit District



#### APTS4 - Transit Passenger and Fare Payment Double Mountain Coach



#### APTS4 - Transit Passenger and Fare Payment City And Rural Rides



# APTS5 - Transit Security Hill Country Rural Transit District





## APTS5 - Transit Security CityLink Transit



#### **APTS5 - Transit Security Double Mountain Coach**





# APTS5 - Transit Security City And Rural Rides





## **APTS6 - Transit Vehicle Maintenance CityLink Transit/Double Mountain Coach**





# APTS6 - Transit Vehicle Maintenance Hill Country Rural Transit District / City And Rural Rides





#### APTS7 - Multimodal Coordination CityLink Transit





# **APTS7 - Multimodal Coordination Hill Country Rural Transit District**





#### APTS7 - Multimodal Coordination Double Mountain Coach





#### APTS7 - Multimodal Coordination City And Rural Rides





## APTS8 - Transit Traveler Information Hill Country Transit District



### APTS8 - Transit Traveler Information CityLink Transit



#### APTS8 - Transit Traveler Information Double Mountain Coach



#### APTS8 - Transit Traveler Information City And Rural Rides