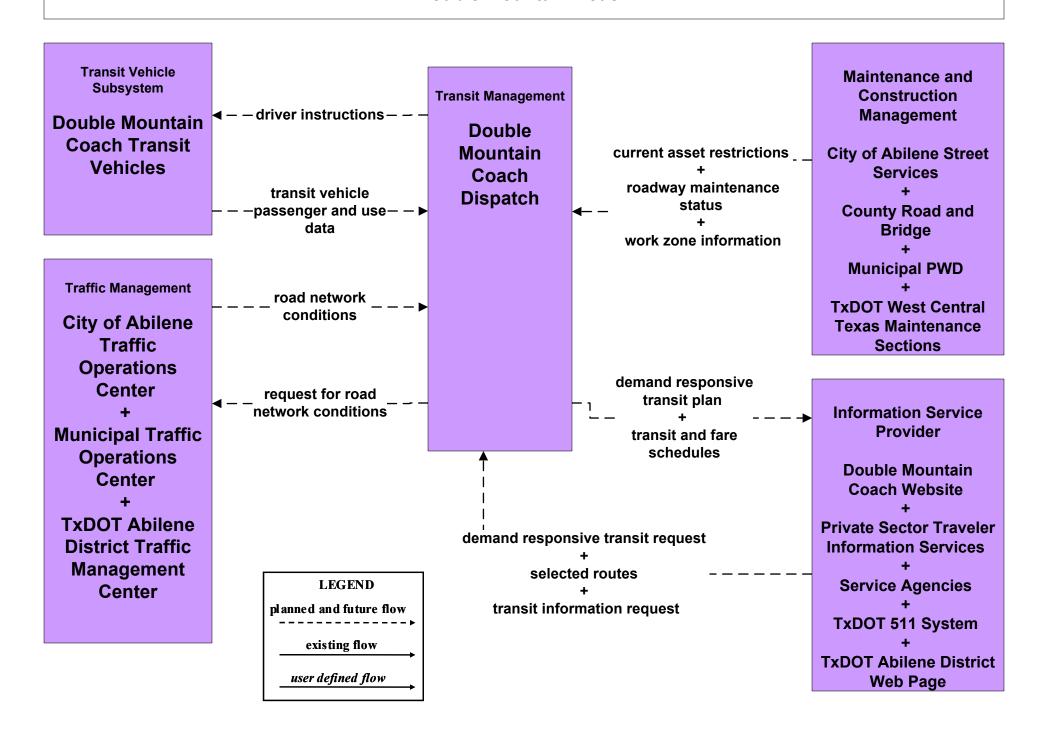

# West Central Texas Regional ITS Architecture

**Customized Market Package Diagrams** 

Advanced Public Transportation Systems (APTS)

# APTS1 - Transit Vehicle Tracking City And Rural Rides





#### APTS1 - Transit Vehicle Tracking CityLink Transit





#### APTS1 - Transit Vehicle Tracking Double Mountain Coach





# **APTS1 - Transit Vehicle Tracking Hill Country Rural Transit District**





# **APTS1 - Transit Vehicle Tracking Independent School Districts**





#### APTS2 - Transit Fixed-Route Operations CityLink Transit



#### APTS2 - Transit Fixed-Route Operations Independent School Districts



# APTS3 - Demand Responsive Transit Operations City And Rural Rides



#### APTS3 - Demand Response Transit Operations Double Mountain Coach



# APTS3 - Demand Response Transit Operations Hill Country Rural Transit District



#### APTS3 - Demand Response Transit Operations CityLink



### APTS4 - Transit Passenger and Fare Payment CityLink Transit



## APTS4 - Transit Passenger and Fare Payment Hill Country Rural Transit District



#### APTS4 - Transit Passenger and Fare Payment Double Mountain Coach



#### APTS4 - Transit Passenger and Fare Payment City And Rural Rides



# APTS5 - Transit Security Hill Country Rural Transit District





## APTS5 - Transit Security CityLink Transit



#### **APTS5 - Transit Security Double Mountain Coach**





# APTS5 - Transit Security City And Rural Rides





## **APTS6 - Transit Vehicle Maintenance CityLink Transit/Double Mountain Coach**





# APTS6 - Transit Vehicle Maintenance Hi