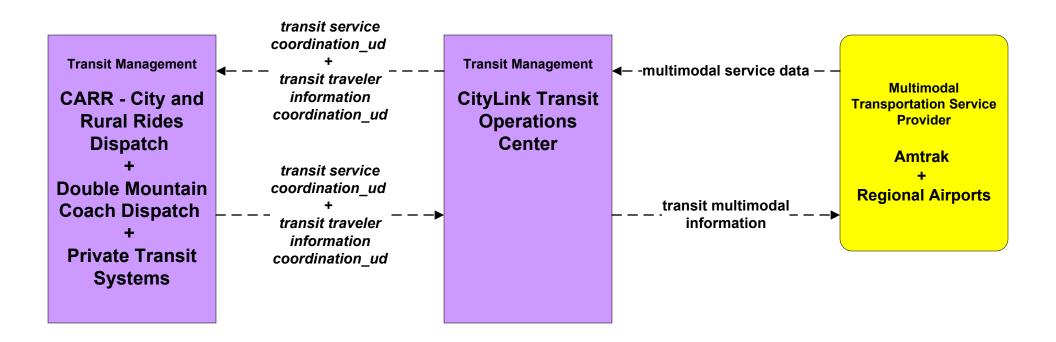

#### APTS7 - Multimodal Coordination City And Rural Rides

# **APTS7 - Multimodal Coordination Hill Country Rural Transit District**

#### APTS7 - Multimodal Coordination CityLink Transit