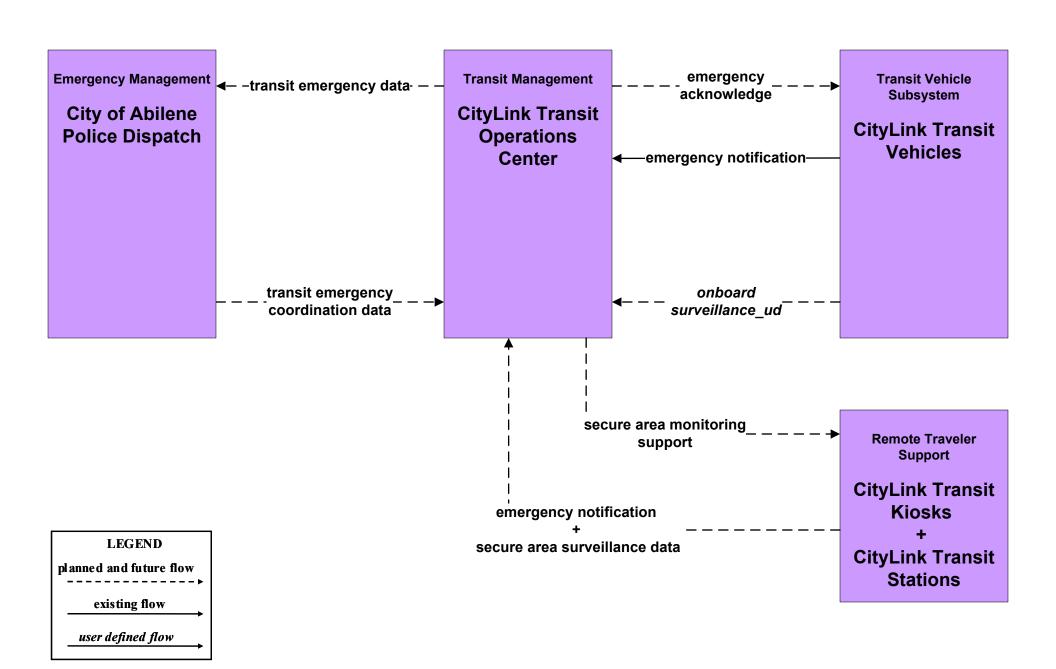

ions CityLink Transit



#### APTS2 - Transit Fixed-Route Operations Independent School Districts



# APTS3 - Demand Responsive Transit Operations City And Rural Rides



#### APTS3 - Demand Response Transit Operations Double Mountain Coach



# APTS3 - Demand Response Transit Operations Hill Country Rural Transit District



#### APTS3 - Demand Response Transit Operations CityLink



### APTS4 - Transit Passenger and Fare Payment CityLink Transit



## APTS4 - Transit Passenger and Fare Payment Hill Country Rural Transit District



#### APTS4 - Transit Passenger and Fare Payment Double Mountain Coach



#### APTS4 - Transit Passenger and Fare Payment City And Rural Rides



# APTS5 - Transit Security Hill Country Rural Transit District





## APTS5 - Transit Security CityLink Transit



#### **APTS5 - Transit Security Double Mountain Coach**





# APTS5 - Transit Security City And Rural Rides





## **APTS6 - Transit Vehicle Maintenance CityLink Transit/Double Mountain Coach**





# APTS6 - Transit Vehicle Maintenance Hill Country Rural Transit District / City And Rural Rides





#### APTS7 - Multimodal Coordination CityLink Transit





# **APTS7 - Multimodal Coordination Hill Country Rural Transit District**





#### APTS7 - Multimodal Coordination Double Mountain Coach





#### APTS7 - Multimodal Coordination City And Rural Rides





## APTS8 - Transit Traveler Information Hill Country Transit District



### APTS8 - Transit Traveler Information CityLink Transit



#### APTS8 - Transit Traveler Information Double Mountain Coach



#### APTS8 - Transit Traveler