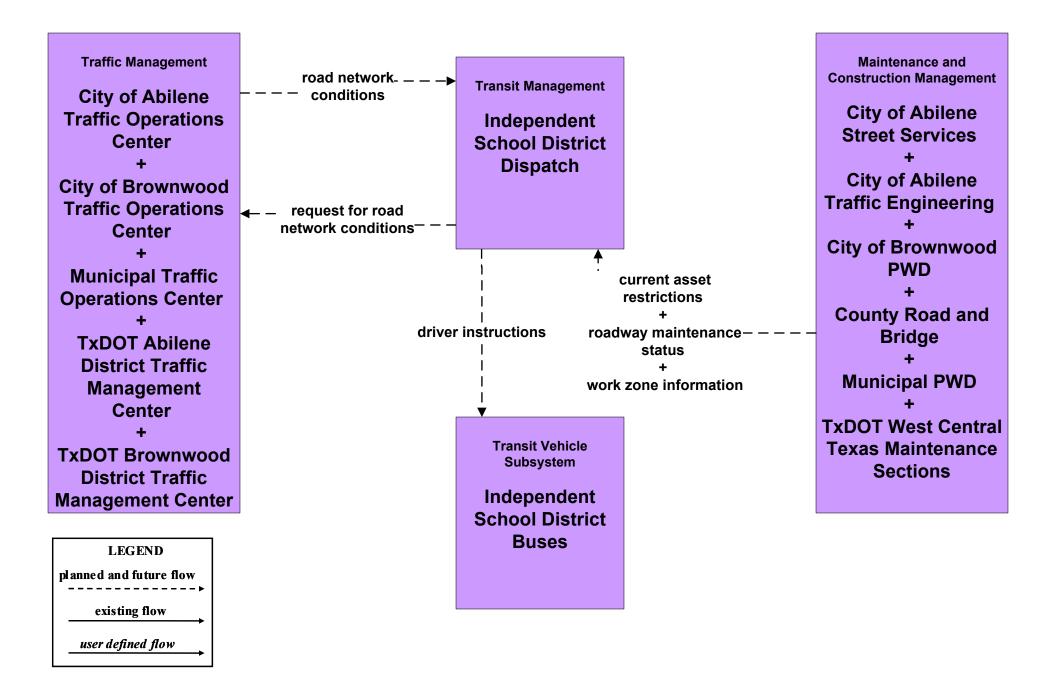

# West Central Texas Regional ITS Architecture

**Customized Market Package Diagrams** 

Advanced Public Transportation Systems (APTS)

# APTS1 - Transit Vehicle Tracking City And Rural Rides





#### APTS1 - Transit Vehicle Tracking CityLink Transit





#### APTS1 - Transit Vehicle Tracking Double Mountain Coach





# **APTS1 - Transit Vehicle Tracking Hill Country Rural Transit District**





# **APTS1 - Transit Vehicle Tracking Independent School Districts**





#### APTS2 - Transit Fixed-Route Operations CityLink Transit



#### APTS2 - Transit Fixed-Route Operations Independent School Districts



# APTS3 - Demand Responsive Transit Operations City And Rural Rides



#### APTS3 - Demand Response Transit Operations Double Mountain Coach



# APTS3 - Demand Response Transit Operations Hill Country Rural Transit District



#### APTS3 - Demand Response Transit Operations CityLink



### APTS4 - Transit Passenger and Fare Payment CityLink Transit



## APTS4 - Transit Passenger and Fare Payment Hill Country Rural Transit District



#### APTS4 - Transit Passenger and Fare Payment Double Mountain Coach



#### APTS4 - Transit Passenger and Fare Payment City And Rural Rides



# APTS5 - Transit Security Hill Country Rural Transit District





## APTS5 - Transit Security CityLink Transit



#### **APTS5 - Transit Security Double Mountain Coach**





# APTS5 - Transit Security City And