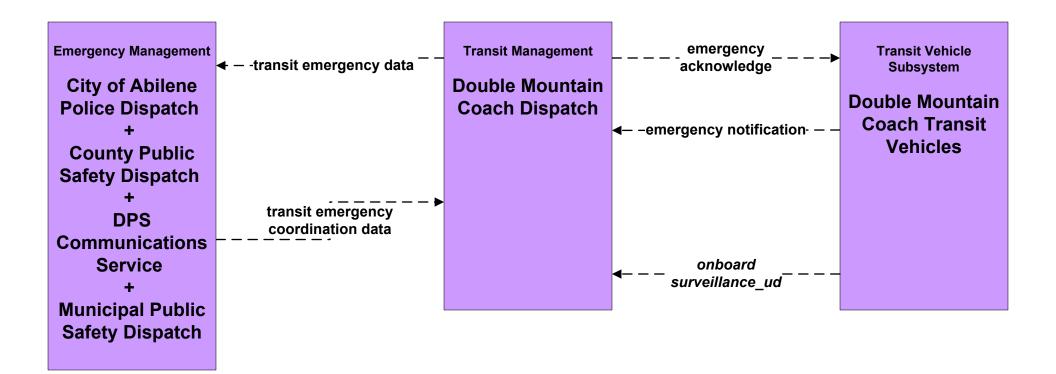

perations Independent School Districts



# APTS3 - Demand Responsive Transit Operations City And Rural Rides



#### APTS3 - Demand Response Transit Operations Double Mountain Coach



# APTS3 - Demand Response Transit Operations Hill Country Rural Transit District



#### APTS3 - Demand Response Transit Operations CityLink



### APTS4 - Transit Passenger and Fare Payment CityLink Transit



## APTS4 - Transit Passenger and Fare Payment Hill Country Rural Transit District



#### APTS4 - Transit Passenger and Fare Payment Double Mountain Coach



#### APTS4 - Transit Passenger and Fare Payment City And Rural Rides



# APTS5 - Transit Security Hill Country Rural Transit District





## APTS5 - Transit Security CityLink Transit



#### **APTS5 - Transit Security Double Mountain Coach**





# APTS5 - Transit Security City And Rural Rides





## **APTS6 - Transit Vehicle Maintenance CityLink Transit/Double Mountain Coach**





# APTS6 - Transit Vehicle Maintenance Hill Country Rural Transit District / City And Rural Rides





#### APTS7 - Multimodal Coordination CityLink Transit





# **APTS7 - Multimodal Coordination Hill Country Rural Transit District**





#### APTS7 - Multimodal Coordination Double Mountain Coach





#### APTS7 - Multimodal Coordination City And Rural Rides





## APTS8 - Transit Traveler Information Hill Country Transit District



### APTS8 - Transit Traveler Information CityLink Transit



#### APTS8 - Transit Traveler Information Double Mountain Coach



#### APTS8 - Transit Traveler Information City And Rural Rides