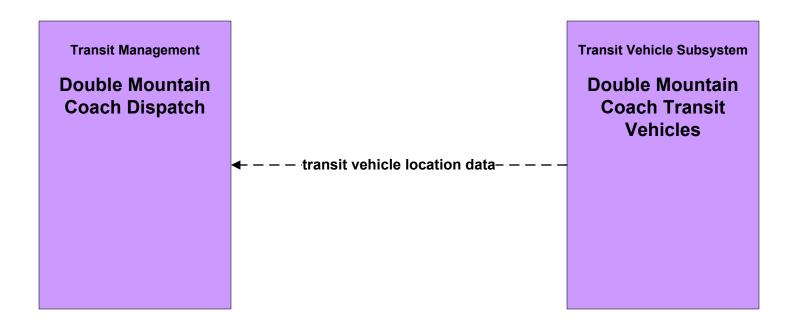

# West Central Texas Regional ITS Architecture

**Customized Market Package Diagrams** 

Advanced Public Transportation Systems (APTS)

# APTS1 - Transit Vehicle Tracking City And Rural Rides





#### APTS1 - Transit Vehicle Tracking CityLink Transit





#### APTS1 - Transit Vehicle Tracking Double Mountain Coach





# **APTS1 - Transit Vehicle Tracking Hill Country Rural Transit District**





# **APTS1 - Transit Vehicle Tracking Independent School Districts**





#### APTS2 - Transit Fixed-Route Operations CityLink Transit



#### APTS2 - Transit Fixed-Route Operations Independent School Districts



# APTS3 - Demand Responsive Transit Operations City And Rural Rides



#### APTS3 - Demand Response Transit Operations Double Mountain Coach



# APTS3 - Demand Response Transit Operations Hill Country Rural Transit District



#### APTS3 - Demand Response Transit Operations CityLink



### APTS4 - Transit Passenger and Fare Payment CityLink Transit



## APTS4 - Transit Passenger and Fare Payment Hill Country Rural Transit District



#### APTS4 - Transit Passenger and Fare Payment Double Mountain