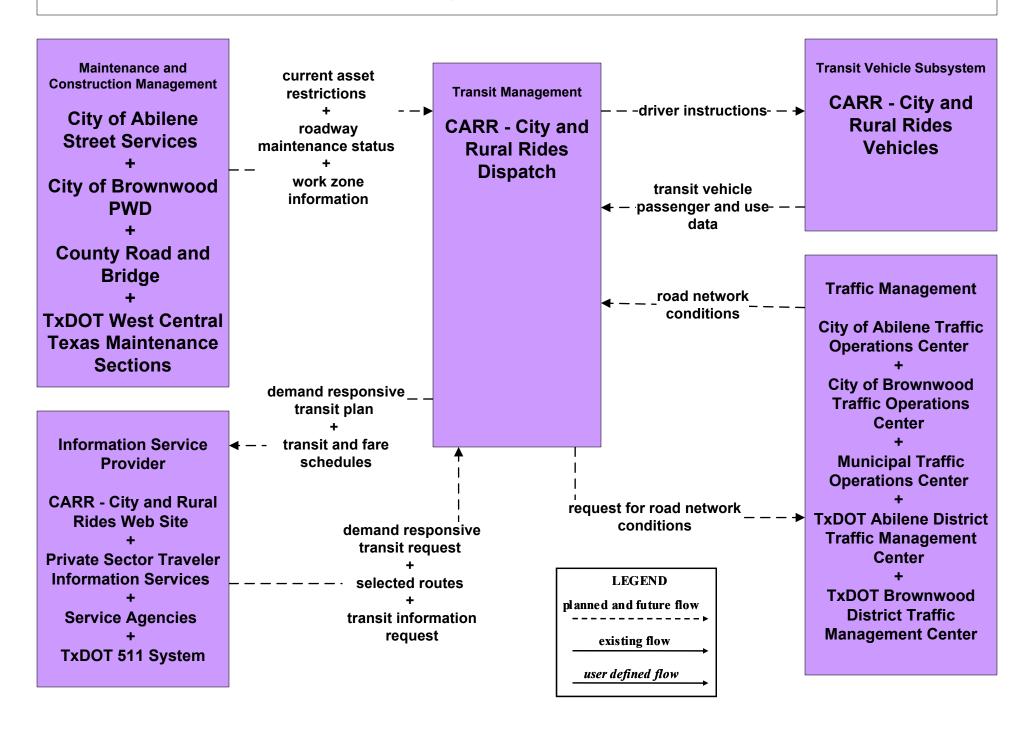

# West Central Texas Regional ITS Architecture

**Customized Market Package Diagrams** 

Advanced Public Transportation Systems (APTS)

# APTS1 - Transit Vehicle Tracking City And Rural Rides





#### APTS1 - Transit Vehicle Tracking CityLink Transit





#### APTS1 - Transit Vehicle Tracking Double Mountain Coach





# **APTS1 - Transit Vehicle Tracking Hill Country Rural Transit District**





# **APTS1 - Transit Vehicle Tracking Independent School Districts**





#### APTS2 - Transit Fixed-Route Operations CityLink Transit



#### APTS2 - Transit Fixed-Route Operations Independent School Districts



# APTS3 - Demand Responsive Transit Operations City And Rural Rides



#### APTS3 - Demand Response Transit Operations Double Mountain Coach



# APTS3 - Demand Response Transit Operations Hill Country Rural Transit District



#### APTS3 - Demand Response Transit Operations CityLink



### APTS4 - Transit Passenger and Fare Payment CityLink Transit



## APTS4 - Transit Passenger and Fare Payment Hill Country Rural Transit District



#### APTS4 - Transit Passenger and Fare Payment Double Mountain Coach



#### APTS4 - Transit Passenger and Fare Payment City And Rural Rides



# APTS5 - Transit Security Hill Country Rural Transit District





## APTS5 - Transit Security CityLink Transit



#### **APTS5 - Transit Security Double Mountain Coach**





# APTS5 - Transit Security City And Rural Rides





## **APTS6 - Transit Vehicle Maintenance CityLink Tran