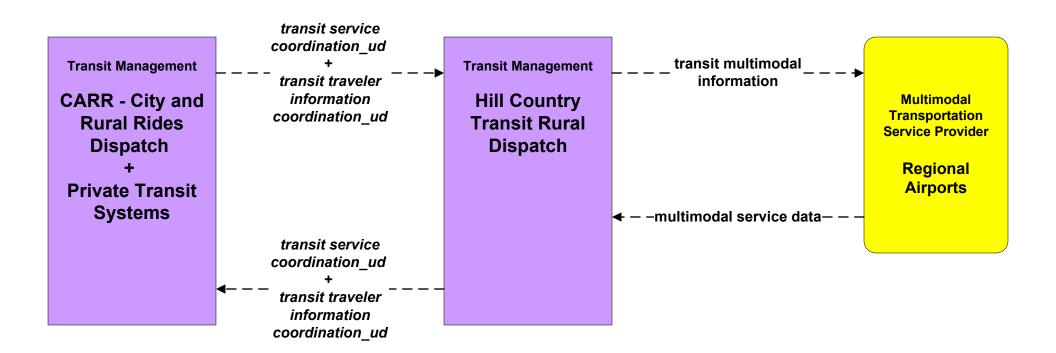

yLink Transit



## APTS4 - Transit Passenger and Fare Payment Hill Country Rural Transit District



#### APTS4 - Transit Passenger and Fare Payment Double Mountain Coach



#### APTS4 - Transit Passenger and Fare Payment City And Rural Rides



# APTS5 - Transit Security Hill Country Rural Transit District





## APTS5 - Transit Security CityLink Transit



#### **APTS5 - Transit Security Double Mountain Coach**





# APTS5 - Transit Security City And Rural Rides





## **APTS6 - Transit Vehicle Maintenance CityLink Transit/Double Mountain Coach**





# APTS6 - Transit Vehicle Maintenance Hill Country Rural Transit District / City And Rural Rides





#### APTS7 - Multimodal Coordination CityLink Transit





# **APTS7 - Multimodal Coordination Hill Country Rural Transit District**





#### APTS7 - Multimodal Coordination Double Mountain Coach





#### APTS7 - Multimodal Coordination City And Rural Rides





## APTS8 - Transit Traveler Information Hill Country Transit District



### APTS8 - Transit Traveler Information CityLink Transit



#### APTS8 - Transit Traveler Information Double Mountain Coach



#### APTS8 - Transit Traveler Information City And Rural Rides