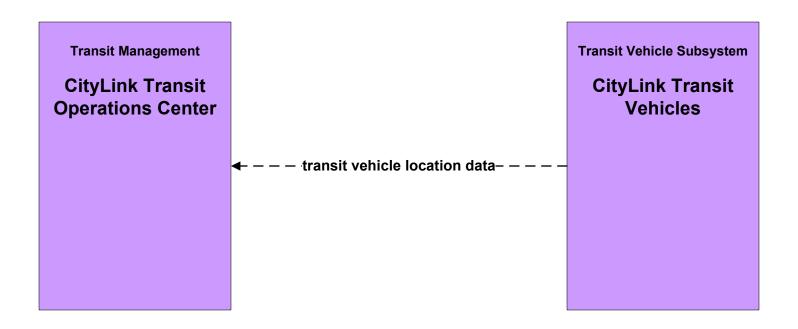

# West Central Texas Regional ITS Architecture

**Customized Market Package Diagrams** 

Advanced Public Transportation Systems (APTS)

# APTS1 - Transit Vehicle Tracking City And Rural Rides





#### APTS1 - Transit Vehicle Tracking CityLink Transit





#### APTS1 - Transit Vehicle Tracking Double Mountain Coach





# **APTS1 - Transit Vehicle Tracking Hill Country Rural Transit District**





# **APTS1 - Transit Vehicle Tracking Independent School Districts**





#### APTS2 - Transit Fixed-Route Operations CityLink Transit



#### APTS2 - Transit Fixed-Route Operations Independent School Districts



# APTS3 - Demand Responsive Transit Operations City And Rural Rides



#### APTS3 - Demand Response Transit Operations Double Mountain Coach



# APTS3 - Demand Response Transit Operations Hill Country Rural Transit District



#### APTS3 - Demand Response Transit Operations CityLink



### APTS4 - Transit Passenger and Fare Payment CityLink Transit



## APTS4 - Transit Passenger and Fare Payment Hill Country Rural Transit District