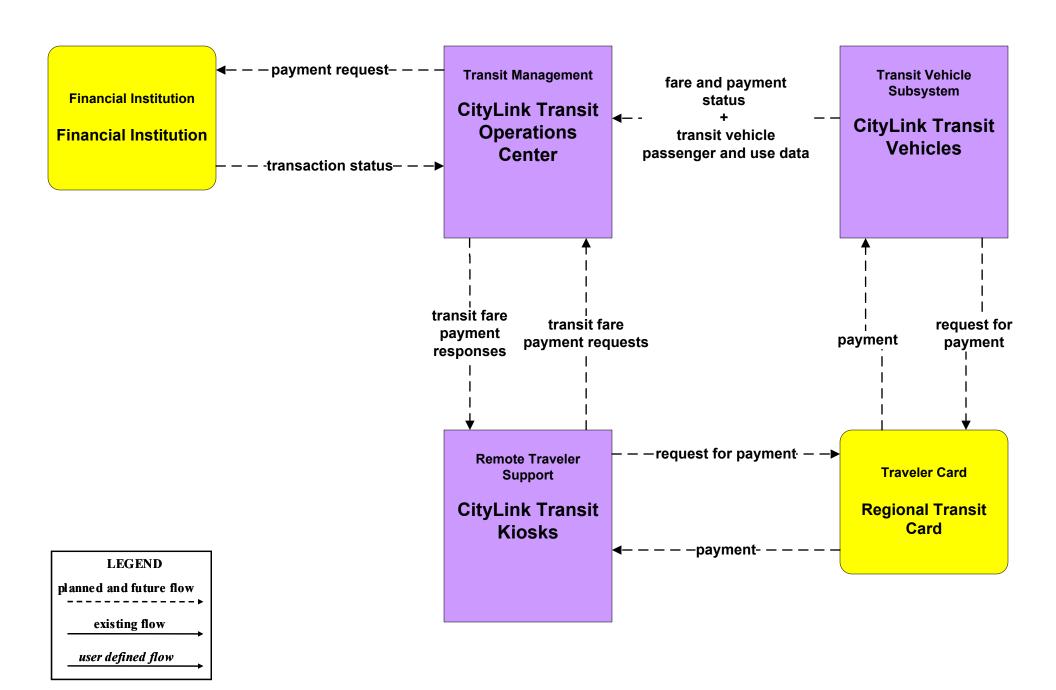

ng City And Rural Rides





#### APTS1 - Transit Vehicle Tracking CityLink Transit





#### APTS1 - Transit Vehicle Tracking Double Mountain Coach





# **APTS1 - Transit Vehicle Tracking Hill Country Rural Transit District**





# **APTS1 - Transit Vehicle Tracking Independent School Districts**





#### APTS2 - Transit Fixed-Route Operations CityLink Transit



#### APTS2 - Transit Fixed-Route Operations Independent School Districts



# APTS3 - Demand Responsive Transit Operations City And Rural Rides



#### APTS3 - Demand Response Transit Operations Double Mountain Coach



# APTS3 - Demand Response Transit Operations Hill Country Rural Transit District



#### APTS3 - Demand Response Transit Operations CityLink



### APTS4 - Transit Passenger and Fare Payment CityLink Transit



## APTS4 - Transit Passenger and Fare Payment Hill Country Rural Transit District



#### APTS4 - Transit Passenger and Fare Payment Double Mountain Coach



#### APTS4 - Transit Passenger and Fare Payment City And Rural Rides



# APTS5 - Transit Security Hill Country Rural Transit District





## APTS5 - Transit Security CityLink Transit



#### **APTS5 - Transit Security Double Mountain Coach**





# APTS5 - Transit Security City And Rural Rides





## **APTS6 - Transit Vehicle Maintenance CityLink Transit/Double Mountain Coach**





# APTS6 - Transit Vehicle Maintenance Hill Country Rural Transit District / City And Rural Rides





#### APTS7 - Multimodal Coordination CityLink Transit





# **APTS7 - Multimodal Coordination Hill Country Rural Transit District**





#### APTS7