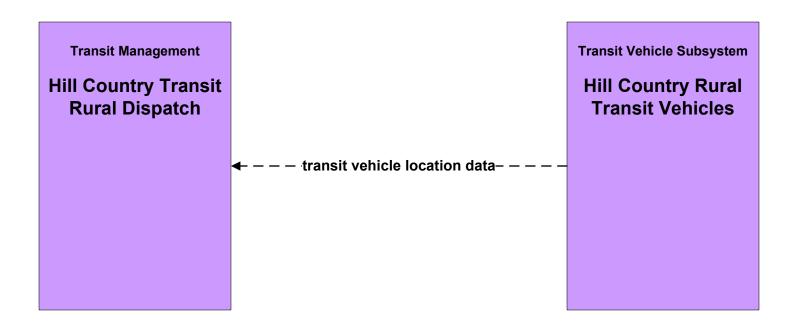

# West Central Texas Regional ITS Architecture

**Customized Market Package Diagrams** 

Advanced Public Transportation Systems (APTS)

# APTS1 - Transit Vehicle Tracking City And Rural Rides





#### APTS1 - Transit Vehicle Tracking CityLink Transit





#### APTS1 - Transit Vehicle Tracking Double Mountain Coach





# **APTS1 - Transit Vehicle Tracking Hill Country Rural Transit District**





# **APTS1 - Transit Vehicle Tracking Independent School Districts**





#### APTS2 - Transit Fixed-Route Operations CityLink Transit



#### APTS2 - Transit Fixed-Route Operations Independent School Districts



# APTS3 - Demand Responsive Transit Operations City And Rural Rides



#### APTS3 - Demand Response Transit Operations Double Mountain Coach



# APTS3 - Demand Response Transit Operations Hill Country Rural Transit District



#### APTS3 - Demand Response Transit Operations CityLink



### APTS4 - Transit Passenger and Fare Payment CityLink Transit



## APTS4 - Transit Passenger and Fare Payment Hill Country Rural Transit District



#### APTS4 - Transit Passenger and Fare Payment Double Mountain Coach



#### APTS4 - Transit Passenger and Fare Payment City And Rural Rides