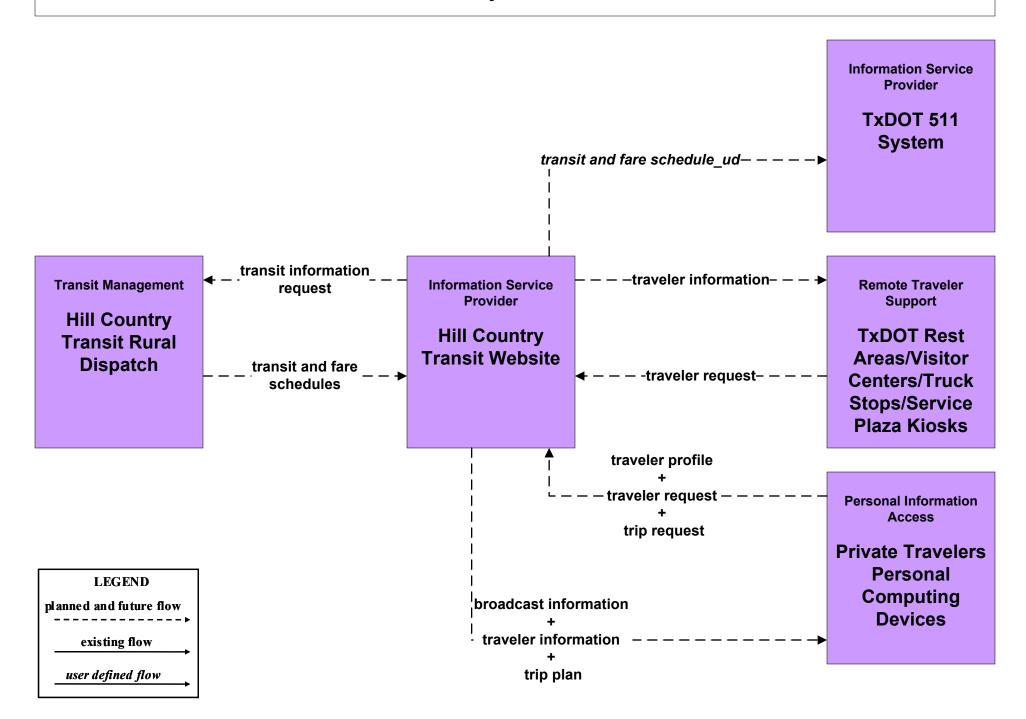

ger and Fare Payment City And Rural Rides



# APTS5 - Transit Security Hill Country Rural Transit District





## APTS5 - Transit Security CityLink Transit



#### **APTS5 - Transit Security Double Mountain Coach**





# APTS5 - Transit Security City And Rural Rides





## **APTS6 - Transit Vehicle Maintenance CityLink Transit/Double Mountain Coach**





# APTS6 - Transit Vehicle Maintenance Hill Country Rural Transit District / City And Rural Rides





#### APTS7 - Multimodal Coordination CityLink Transit





# **APTS7 - Multimodal Coordination Hill Country Rural Transit District**





#### APTS7 - Multimodal Coordination Double Mountain Coach





#### APTS7 - Multimodal Coordination City And Rural Rides





## APTS8 - Transit Traveler Information Hill Country Transit District



### APTS8 - Transit Traveler Information CityLink Transit



#### APTS8 - Transit Traveler Information Double Mountain Coach



#### APTS8 - Transit Traveler Information City And Rural Rides