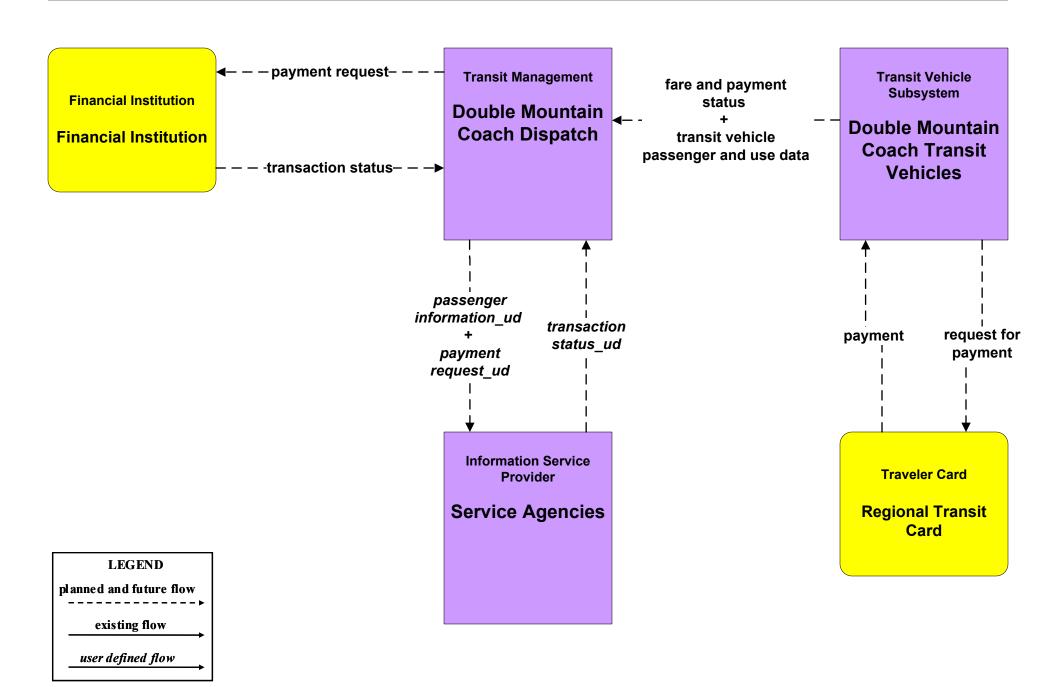

APTS1 - Transit Vehicle Tracking Hill Country Rural Transit District**





# **APTS1 - Transit Vehicle Tracking Independent School Districts**





#### APTS2 - Transit Fixed-Route Operations CityLink Transit



#### APTS2 - Transit Fixed-Route Operations Independent School Districts



# APTS3 - Demand Responsive Transit Operations City And Rural Rides



#### APTS3 - Demand Response Transit Operations Double Mountain Coach



# APTS3 - Demand Response Transit Operations Hill Country Rural Transit District



#### APTS3 - Demand Response Transit Operations CityLink



### APTS4 - Transit Passenger and Fare Payment CityLink Transit



## APTS4 - Transit Passenger and Fare Payment Hill Country Rural Transit District



#### APTS4 - Transit Passenger and Fare Payment Double Mountain Coach



#### APTS4 - Transit Passenger and Fare Payment City And Rural Rides



# APTS5 - Transit Security Hill Country Rural Transit District





## APTS5 - Transit Security CityLink Transit



#### **APTS5 - Transit Security Double Mountain Coach**





# APTS5 - Transit Security City And Rural Rides





## **APTS6 - Transit Vehicle Maintenance CityLink Transit/Double Mountain Coach**





# APTS6 - Transit Vehicle Maintenance Hill Country Rural Transit District / City And Rural Rides





#### APTS7 - Multimodal Coordination CityLink Transit





# **APTS7 - Multimodal Coordination Hill Country Rural Transit District**





#### APTS7 - Multimodal Coordination Double Mountain Coach





#### APTS7 - Multimodal Coordination City And Rural Rides





## APTS8 - Transit Traveler Information Hi