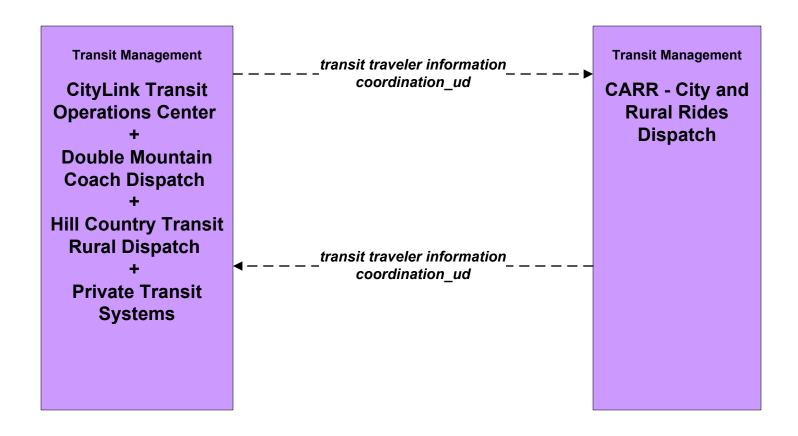

enger and Fare Payment Double Mountain Coach



#### APTS4 - Transit Passenger and Fare Payment City And Rural Rides



# APTS5 - Transit Security Hill Country Rural Transit District





## APTS5 - Transit Security CityLink Transit



#### **APTS5 - Transit Security Double Mountain Coach**





# APTS5 - Transit Security City And Rural Rides





## **APTS6 - Transit Vehicle Maintenance CityLink Transit/Double Mountain Coach**





# APTS6 - Transit Vehicle Maintenance Hill Country Rural Transit District / City And Rural Rides





#### APTS7 - Multimodal Coordination CityLink Transit





# **APTS7 - Multimodal Coordination Hill Country Rural Transit District**





#### APTS7 - Multimodal Coordination Double Mountain Coach





#### APTS7 - Multimodal Coordination City And Rural Rides





## APTS8 - Transit Traveler Information Hill Country Transit District



### APTS8 - Transit Traveler Information CityLink Transit



#### APTS8 - Transit Traveler Information Double Mountain Coach



#### APTS8 - Transit Traveler Information City And Rural Rides