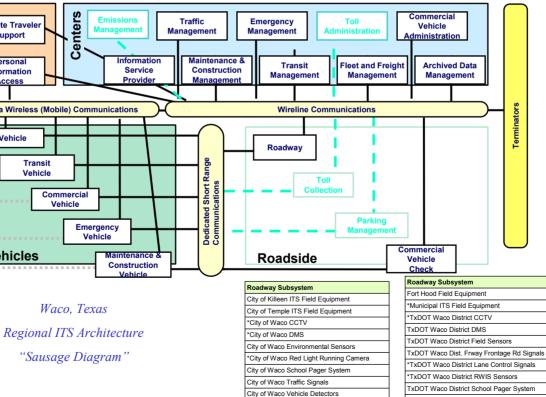

TxDOT Waco District Maintenance Vehicles

|               |                                                                                 |                                                              |                |          | Emer            | gency          |
|---------------|---------------------------------------------------------------------------------|--------------------------------------------------------------|----------------|----------|-----------------|----------------|
| s, Inc        | Baylor Uni                                                                      | versity Traveler Info                                        | rmation Webs   | ite      | Bell C          | County         |
|               | City of Wa                                                                      | co Website                                                   |                |          | *City           | of Terr        |
|               |                                                                                 | d Traveler Info Webs                                         | ite            |          | City o          | fWac           |
|               | Hill Countr                                                                     | y Transit Website                                            |                |          | Corre           | ctiona         |
|               | HOTCOG                                                                          |                                                              |                |          | Count           | ty EOC         |
|               | *K-TUTS \                                                                       | Vebsite                                                      |                |          | Count           | ty Pub         |
| <b>a</b> n    | *Municipal                                                                      | Traveler Information                                         | 1 Websites     |          | DPS /           | Admin          |
| ap<br>ITS     | *Private S                                                                      | ector Traveler Inform                                        | nation Service | s        | DPS (           | Comm           |
|               | Service Ag                                                                      |                                                              |                |          |                 | Texas          |
|               | *TxDOT 5                                                                        | ,                                                            |                |          | -               | lood C         |
|               |                                                                                 | otor Carrier Routing                                         |                |          |                 | ipal P         |
|               |                                                                                 | aco District Public In                                       |                | се       | _               | e Amb          |
|               |                                                                                 | aco District Web Pag                                         | je             |          | _               | e Tow          |
| ap<br>ITS     | Waco MPO                                                                        | O Website                                                    |                |          | State           |                |
| 115           | Traffic Ma                                                                      | nagement Subsyst                                             | em             |          | _               | -McLe          |
|               |                                                                                 | leen Traffic Operatio                                        |                |          | Waco            | -McLe          |
|               |                                                                                 | nple Traffic Operatio                                        |                |          | Traffi          | c Man          |
|               | *City of W                                                                      | aco Red Light Runni                                          | ing System     |          | Other           | TxDO           |
|               | *City of W                                                                      | aco Traffic Operation                                        | ns Center      |          | TxDO            | T Fort         |
|               | Fort Hood                                                                       | Traffic Signal Syste                                         | m              |          | TxDO            | T Trar         |
| k             | *Municipal                                                                      | Traffic Operations (                                         | Center         |          | TxDO            | T Wad          |
| em<br>Devices | Travelers                                                                       | Remote Trave<br>Support<br>Personal<br>Information<br>Access |                | Centers  | Emiss<br>Manage |                |
|               |                                                                                 |                                                              |                |          |                 |                |
|               | Wi                                                                              | de Area Wireles                                              | s (Mobile)     | Comm     | nunica          | tions          |
|               | _                                                                               |                                                              |                |          |                 |                |
|               | ( s                                                                             | Vehicle                                                      |                | _        |                 |                |
|               | atic                                                                            |                                                              |                |          |                 |                |
|               | nic                                                                             | Тг                                                           | ansit          |          |                 |                |
|               |                                                                                 |                                                              | hicle          |          |                 |                |
|               | L L L                                                                           |                                                              |                |          |                 |                |
|               | 0                                                                               |                                                              | Comme          |          |                 |                |
|               | hic                                                                             |                                                              | Vehic          | le       |                 |                |
|               | < C                                                                             |                                                              |                | <b>F</b> |                 | 5              |
|               | e to                                                                            |                                                              |                |          | gency<br>nicle  |                |
|               | ehicle to Vehicle Commun                                                        |                                                              |                |          |                 |                |
|               | ( <e )<="" td=""><td>Vehicle</td><td>S</td><td></td><td></td><td>ntena</td></e> | Vehicle                                                      | S              |          |                 | ntena          |
|               | <u> </u>                                                                        |                                                              |                |          |                 | nstru<br>Vehio |
|               |                                                                                 |                                                              |                |          |                 | s er fil       |

## **Commercial Vehicle Check**

\*Fort Hood Entrance Vehicle Inspection Station