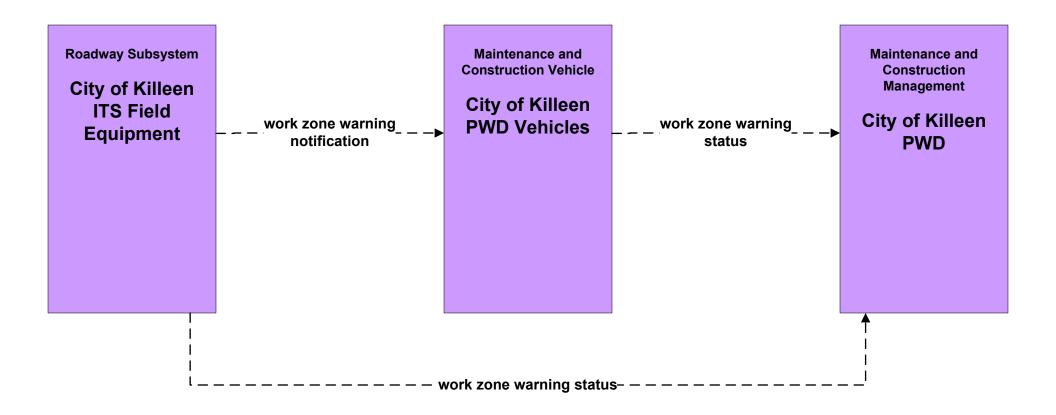

# MC07 - Roadway Maintenance and Construction City of Temple PWD



### MC07 - Roadway Maintenance and Construction Municipal PWD





#### MC08 - Workzone Management TxDOT Waco District Maintenance Sections





#### MC08 - Workzone Management TxDOT Waco District Workzone Information Dissemination (1 of 2)



#### MC08 - Workzone Management TxDOT Waco District Workzone Information Dissemination (2 of 2)



#### MC08 - Workzone Management County Road and Bridge





#### MC08 - Workzone Management City of Waco PWD



#### MC08 - Workzone Management City of Killeen PWD



#### MC08 - Workzone Management City of Temple PWD



#### MC08 - Workzone Management Municipal PWD





### MC09 - Workzone Safety Monitoring City of Waco PWD





# MC09 - Workzone Safety Monitoring City of Killeen PWD





### MC09 - Workzone Safety Monitoring City of Temple PWD





### MC09 - Workzone Safety Monitoring Municipal PWD





#### MC09 - Workzone Safety Monitoring TxDOT Waco District Maintenance Sections





# MC09 - Workzone Safety Monitoring County Road and Bridge





# MC10 - Maintenance and Construction Activity Coordination Activity Coordination - TxDOT (1 of 3)





#### MC10 - Maintenance and Construction Activity Coordination Activity Coordination - TxDOT (2 of 3)



### MC10 - Maintenance and Construction Activity Coordination Activity Coordination - TxDOT (3 of 3)



# MC10 - Maintenance and Construction Activity Coordination County Road and Bridge (1 of 2)





# MC10 - Maintenance and Construction Activity Coordination County Road and Bridge (2 of 2)



#### MC10 - Maintenance