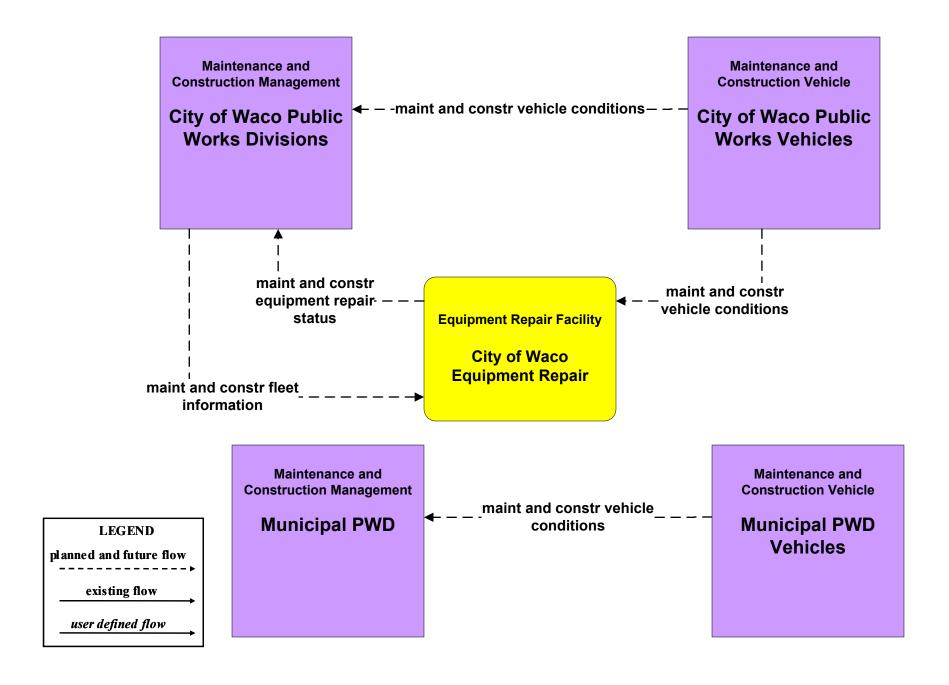

#### MC02 - Maintenance and Construction Vehicle Maintenance City of Waco PWD and Municipal PWD