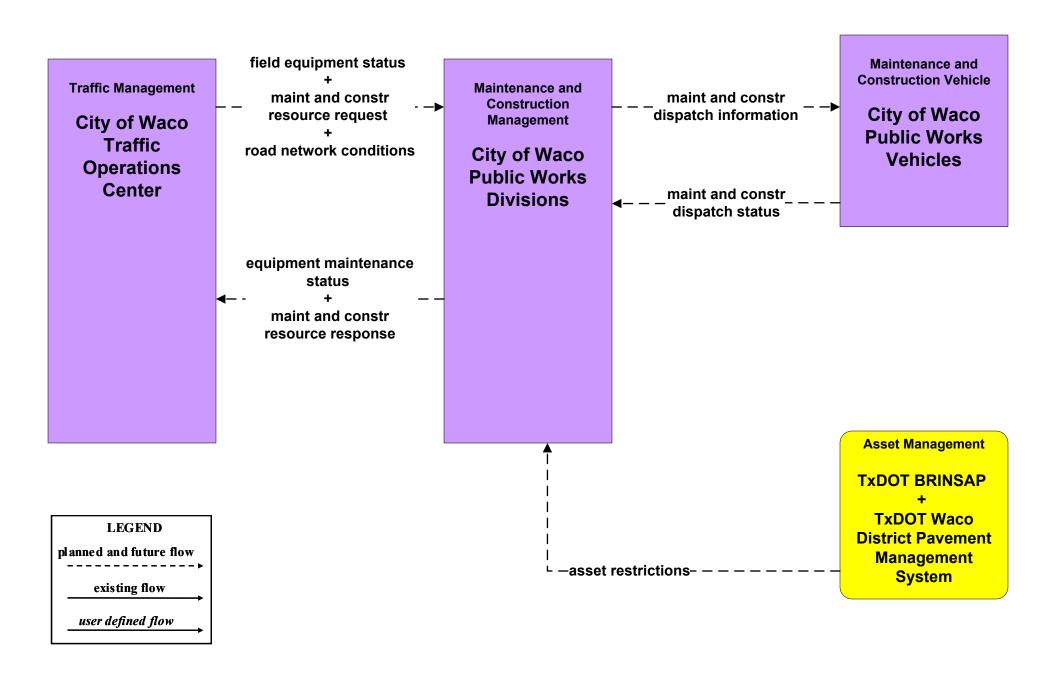

2 - Maintenance and Construction Vehicle Maintenance City of Killeen PWD and City of Temple PWD





#### MC02 - Maintenance and Construction Vehicle Maintenance TxDOT Waco Maintenance Sections





#### MC02 - Maintenance and Construction Vehicle Maintenance County Road and Bridge





#### MC03 - Road Weather Data Collection TxDOT Environmental Monitoring



#### MC04 - Weather Information Processing and Distribution National Weather Service



#### MC07 - Roadway Maintenance and Construction TxDOT Waco District Maintenance Sections (1 of 2)





#### MC07 - Roadway Maintenance and Construction TxDOT Waco District Maintenance Sections (2 of 2)





# MC07 - Roadway Maintenance and Construction County Road and Bridge





#### MC07 - Roadway Maintenance and Construction City of Waco PWD



#### MC07 - Roadway Maintenance and Construction City of Killeen PWD



#### MC07 - Roadway Maintenance and Construction City of Temple PWD



### MC07 - Roadway Maintenance and Construction Municipal PWD





#### MC08 - Workzone Management TxDOT Waco District Maintenance Sections





#### MC08 - Workzone Management TxDOT Waco District Workzone Information Dissemination (1 of 2)



#### MC08 - Workzone Management TxDOT Waco District Workzone Information Dissemination (2 of 2)



#### MC08 - Workzone Management County Road and Bridge





#### MC08 - Workzone Management City of Waco PWD



#### MC08 - Workzone Management City of Killeen PWD



#### MC08 - Workzone Management City of Temple PWD



#### MC08 - Workzone Management Municipal PWD





### MC09 - Workzone Safety Monitoring Ci