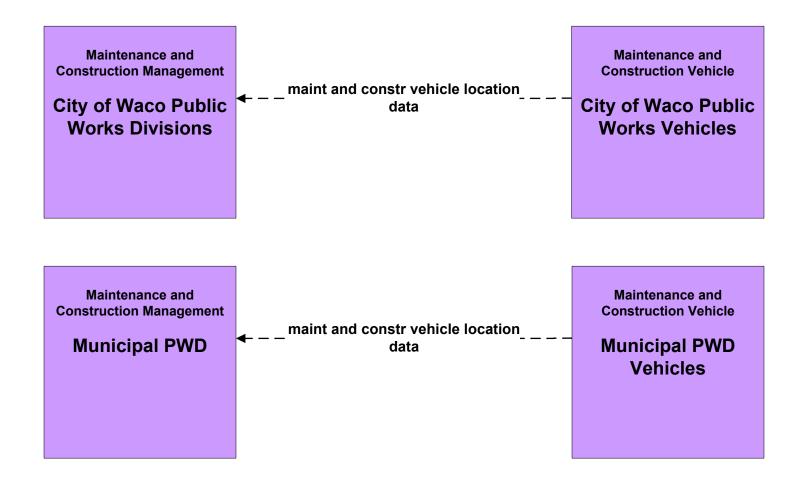

### MC01 - Maintenance and Construction Vehicle Tracking City of Waco PWD and Municipal PWD