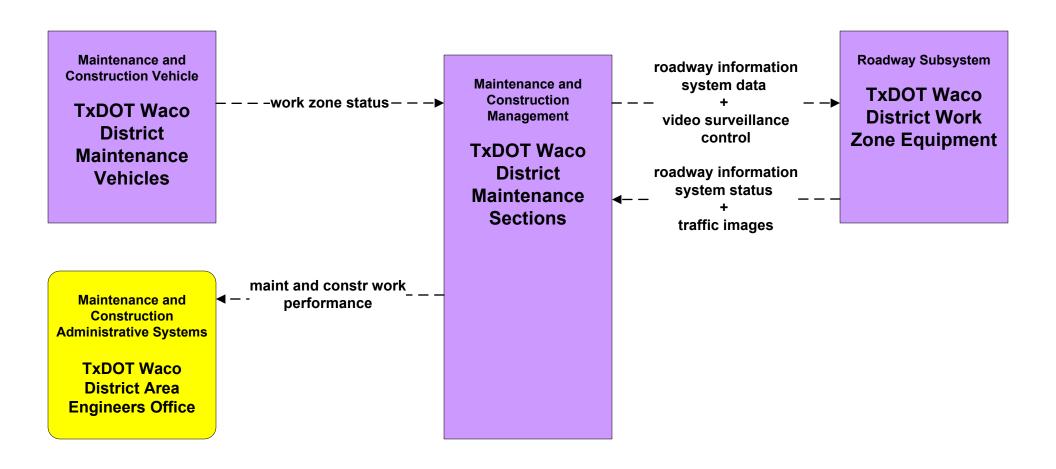

#### MC03 - Road Weather Data Collection TxDOT Environmental Monitoring



#### MC04 - Weather Information Processing and Distribution National Weather Service



#### MC07 - Roadway Maintenance and Construction TxDOT Waco District Maintenance Sections (1 of 2)





#### MC07 - Roadway Maintenance and Construction TxDOT Waco District Maintenance Sections (2 of 2)





# MC07 - Roadway Maintenance and Construction County Road and Bridge





#### MC07 - Roadway Maintenance and Construction City of Waco PWD



#### MC07 - Roadway Maintenance and Construction City of Killeen PWD



#### MC07 - Roadway Maintenance and Construction City of Temple PWD



### MC07 - Roadway Maintenance and Construction Municipal PWD





#### MC08 - Workzone Management TxDOT Waco District Maintenance Sections





#### MC08 - Workzone Management TxDOT Waco District Workzone Information Dissemination (1 of 2)



#### MC08 - Workzone Management TxDOT Waco District Workzone Information Dissemination (2 of 2)



#### MC08 - Workzone Management County Road and Bridge





#### MC08 - Workzone Management City of Waco PWD



#### MC08 - Workzone Management City of Killeen PWD



#### MC08 - Workzone Management City of Temple PWD



#### MC08 - Workzone Management Municipal PWD





### MC09 - Workzone Safety Monitoring City of Waco PWD





# MC09 - Workzone Safety Monitoring City of Killeen PWD





### MC09 - Workzone Safety Monitoring City of Temple PWD





### MC09 - Workzone Safety Monitoring Municipal PWD





#### MC09 - Workzone Safety Monitoring TxDOT Waco District Maintenance Sections





#