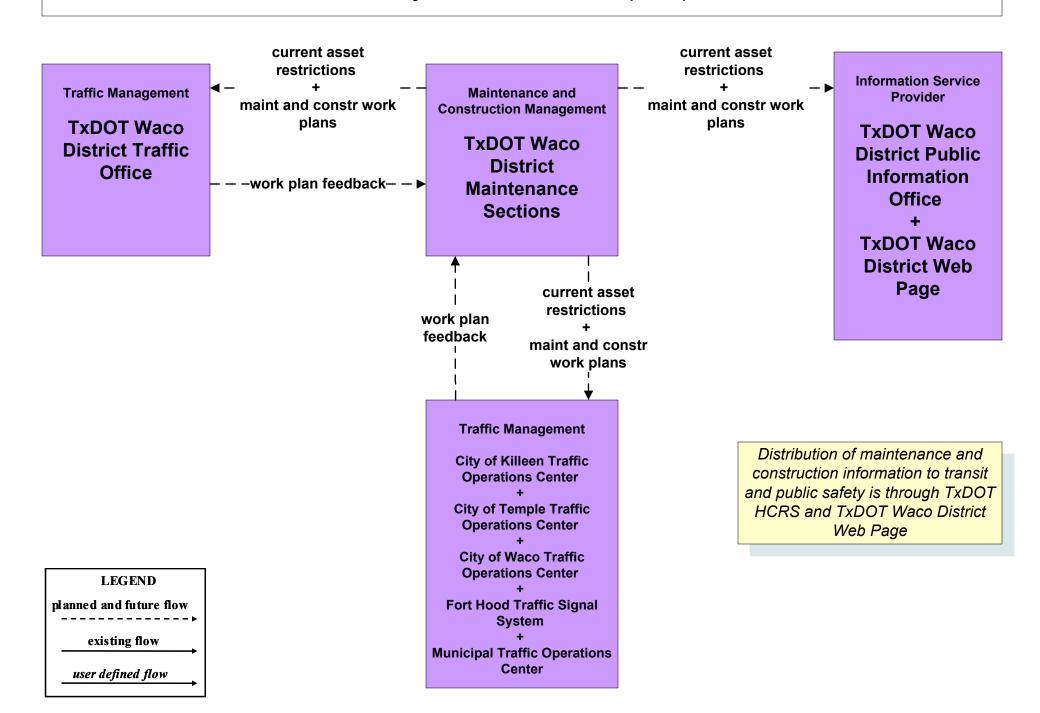

### MC10 - Maintenance and Construction Activity Coordination Activity Coordination - TxDOT (3 of 3)