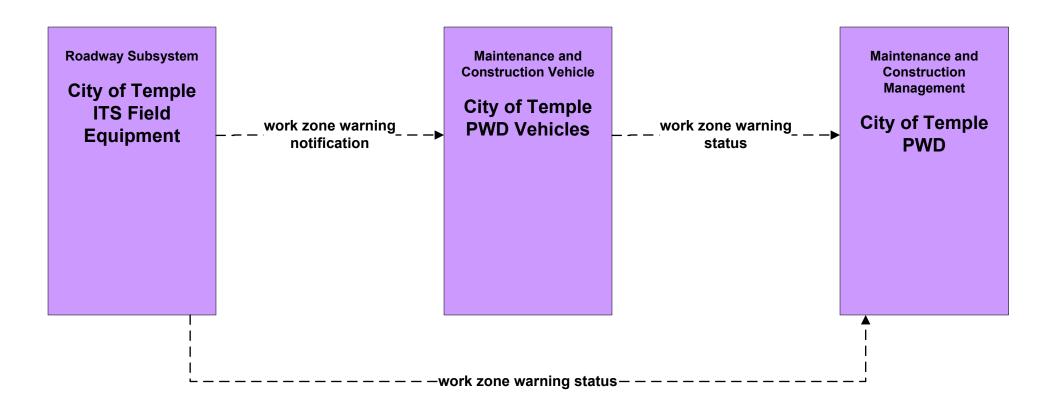

WD



### MC07 - Roadway Maintenance and Construction Municipal PWD





#### MC08 - Workzone Management TxDOT Waco District Maintenance Sections





#### MC08 - Workzone Management TxDOT Waco District Workzone Information Dissemination (1 of 2)



#### MC08 - Workzone Management TxDOT Waco District Workzone Information Dissemination (2 of 2)



#### MC08 - Workzone Management County Road and Bridge





#### MC08 - Workzone Management City of Waco PWD



#### MC08 - Workzone Management City of Killeen PWD



#### MC08 - Workzone Management City of Temple PWD



#### MC08 - Workzone Management Municipal PWD





### MC09 - Workzone Safety Monitoring City of Waco PWD





# MC09 - Workzone Safety Monitoring City of Killeen PWD





### MC09 - Workzone Safety Monitoring City of Temple PWD





### MC09 - Workzone Safety Monitoring Municipal PWD





#### MC09 - Workzone Safety Monitoring TxDOT Waco District Maintenance Sections





# MC09 - Workzone Safety Monitoring County Road and Bridge





# MC10 - Maintenance and Construction Activity Coordination Activity Coordination - TxDOT (1 of 3)





#### MC10 - Maintenance and Construction Activity Coordination Activity Coordination - TxDOT (2 of 3)



### MC10 - Maintenance and Construction Activity Coordination Activity Coordination - TxDOT (3 of 3)



# MC10 - Maintenance and Construction Activity Coordination County Road and Bridge (1 of 2)





# MC10 - Maintenance and Construction Activity Coordination County Road and Bridge (2 of 2)



#### MC10 - Maintenance and Construction Activity Coordination City of Waco PWD



##