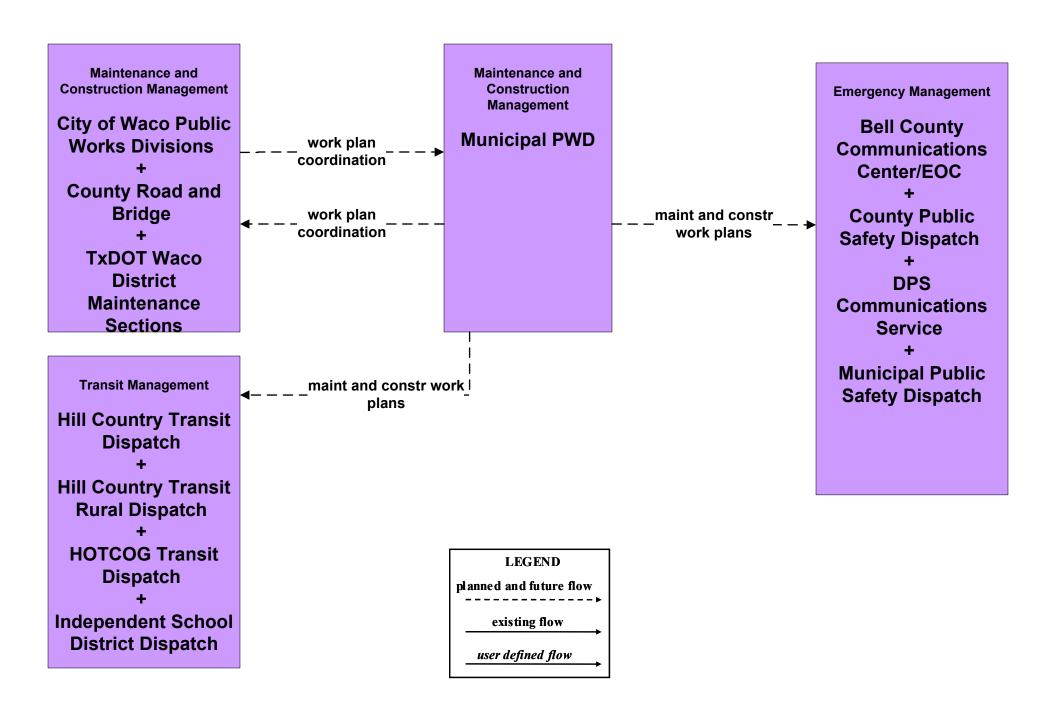

Activity Coordination Activity Coordination - TxDOT (1 of 3)





#### MC10 - Maintenance and Construction Activity Coordination Activity Coordination - TxDOT (2 of 3)



### MC10 - Maintenance and Construction Activity Coordination Activity Coordination - TxDOT (3 of 3)



# MC10 - Maintenance and Construction Activity Coordination County Road and Bridge (1 of 2)





# MC10 - Maintenance and Construction Activity Coordination County Road and Bridge (2 of 2)



#### MC10 - Maintenance and Construction Activity Coordination City of Waco PWD



#### MC10 - Maintenance and Construction Activity Coordination City of Killeen PWD



#### MC10 - Maintenance and Construction Activity Coordination City of Temple PWD



#### MC10 - Maintenance and Construction Activity Coordination Municipal PWD



#### MC10 - Maintenance and Construction Activity Coordination Utility Location Companies



user defined flow