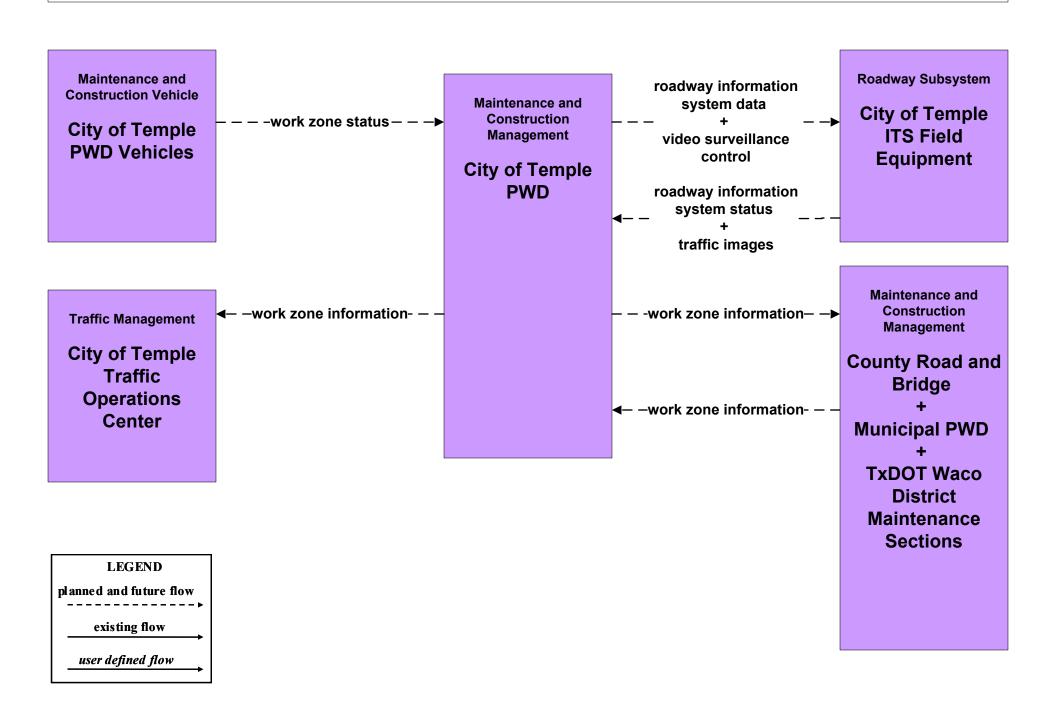

unty Road and Bridge





#### MC07 - Roadway Maintenance and Construction City of Waco PWD



#### MC07 - Roadway Maintenance and Construction City of Killeen PWD



#### MC07 - Roadway Maintenance and Construction City of Temple PWD



### MC07 - Roadway Maintenance and Construction Municipal PWD





#### MC08 - Workzone Management TxDOT Waco District Maintenance Sections





#### MC08 - Workzone Management TxDOT Waco District Workzone Information Dissemination (1 of 2)



#### MC08 - Workzone Management TxDOT Waco District Workzone Information Dissemination (2 of 2)



#### MC08 - Workzone Management County Road and Bridge





#### MC08 - Workzone Management City of Waco PWD



#### MC08 - Workzone Management City of Killeen PWD



#### MC08 - Workzone Management City of Temple PWD



#### MC08 - Workzone Management Municipal PWD





### MC09 - Workzone Safety Monitoring City of Waco PWD





# MC09 - Workzone Safety Monitoring City of Killeen PWD





### MC09 - Workzone Safety Monitoring City of Temple PWD





### MC09 - Workzone Safety Monitoring Municipal PWD





#### MC09 - Workzone Safety Monitoring TxDOT Waco District Maintenance Sections





# MC09 - Workzone Safety Monitoring County Road and Bridge





# MC10 - Maintenance and Construction Activity Coordination Activity Coordination - TxDOT (1 of 3)





#### MC10 - Maintenance and Construction Activity Coordination Activity Coordination - TxDOT (2 of 3)



### MC10 - Maintenance and Construction Activity Coordination Activity Coordination - TxDOT (3 of 3)



# MC10 - Maintenance and Construction Activit