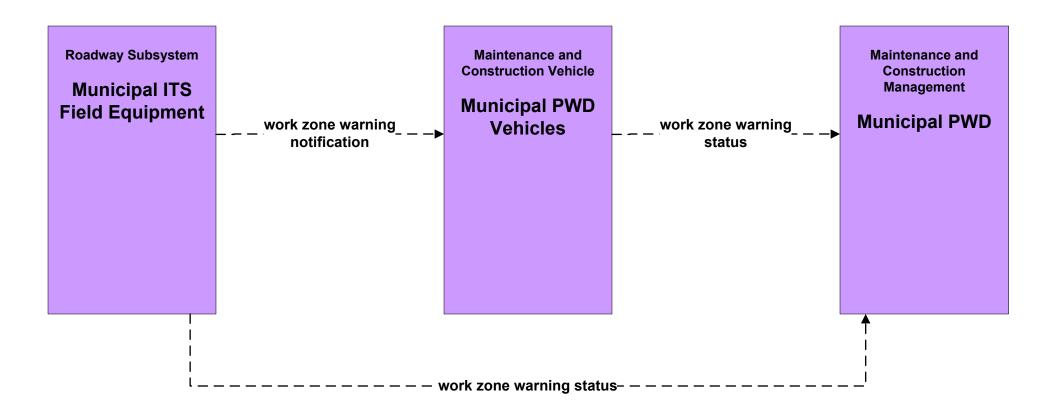

icipal PWD





#### MC08 - Workzone Management TxDOT Waco District Maintenance Sections





#### MC08 - Workzone Management TxDOT Waco District Workzone Information Dissemination (1 of 2)



#### MC08 - Workzone Management TxDOT Waco District Workzone Information Dissemination (2 of 2)



#### MC08 - Workzone Management County Road and Bridge





#### MC08 - Workzone Management City of Waco PWD



#### MC08 - Workzone Management City of Killeen PWD



#### MC08 - Workzone Management City of Temple PWD



#### MC08 - Workzone Management Municipal PWD





### MC09 - Workzone Safety Monitoring City of Waco PWD





# MC09 - Workzone Safety Monitoring City of Killeen PWD





### MC09 - Workzone Safety Monitoring City of Temple PWD





### MC09 - Workzone Safety Monitoring Municipal PWD





#### MC09 - Workzone Safety Monitoring TxDOT Waco District Maintenance Sections





# MC09 - Workzone Safety Monitoring County Road and Bridge





# MC10 - Maintenance and Construction Activity Coordination Activity Coordination - TxDOT (1 of 3)





#### MC10 - Maintenance and Construction Activity Coordination Activity Coordination - TxDOT (2 of 3)



### MC10 - Maintenance and Construction Activity Coordination Activity Coordination - TxDOT (3 of 3)



# MC10 - Maintenance and Construction Activity Coordination County Road and Bridge (1 of 2)





# MC10 - Maintenance and Construction Activity Coordination County Road and Bridge (2 of 2)



#### MC10 - Maintenance and Construction Activity Coordination City of Waco PWD



#### MC10 - Maintenance and Construction Activity Coordinat