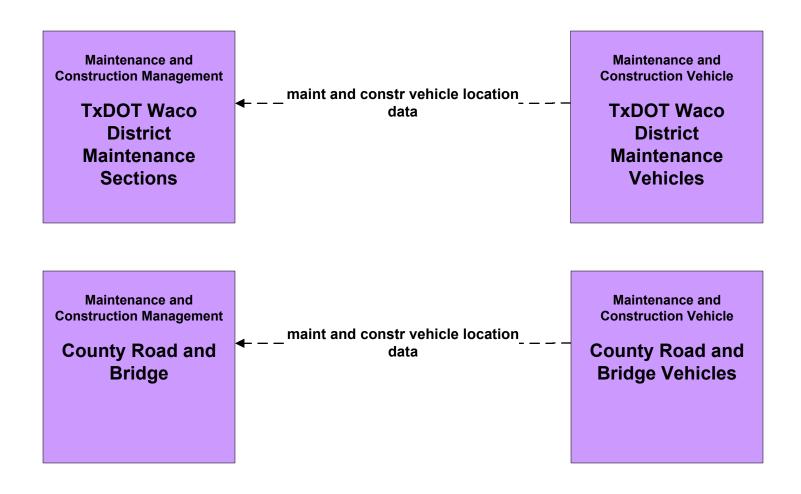

#### MC01 - Maintenance and Construction Vehicle Tracking TxDOT Waco District Maintenance Sections and County Road and Bridge