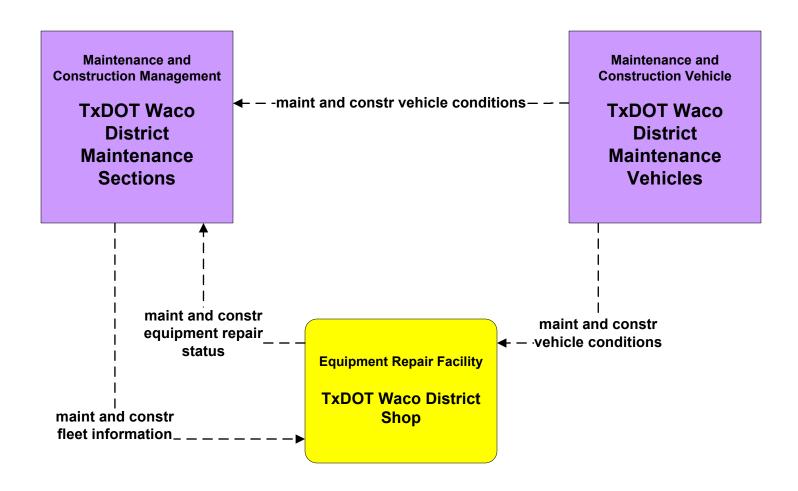

#### MC02 - Maintenance and Construction Vehicle Maintenance TxDOT Waco Maintenance Sections