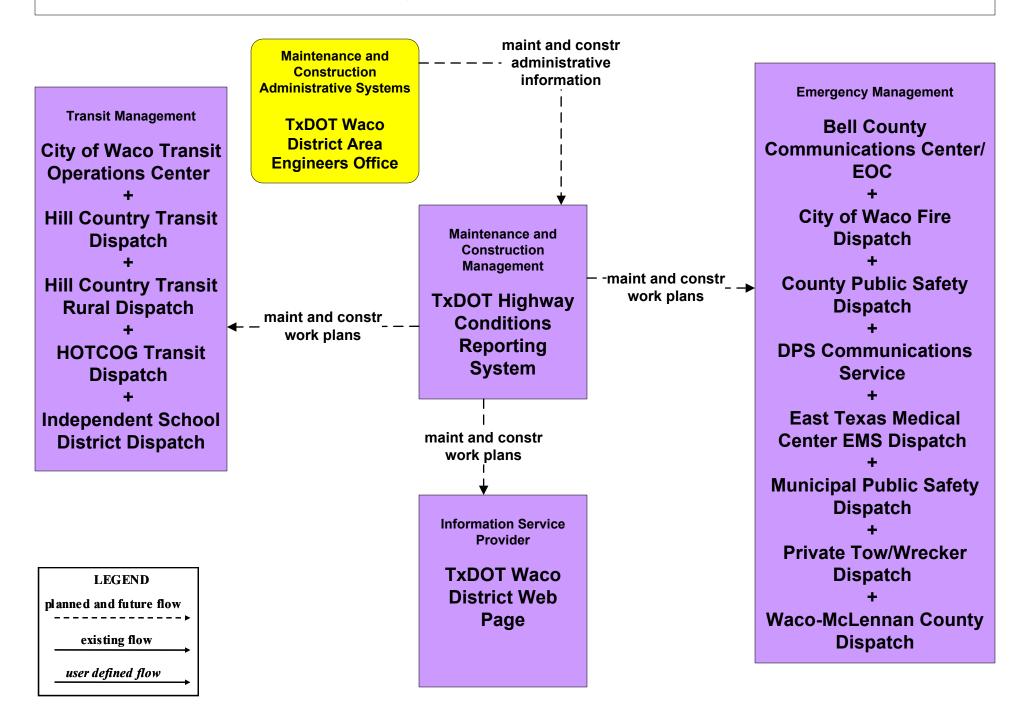

# MC10 - Maintenance and Construction Activity Coordination County Road and Bridge (1 of 2)

# MC10 - Maintenance and Construction Activity Coordination County Road and Bridge (2 of 2)