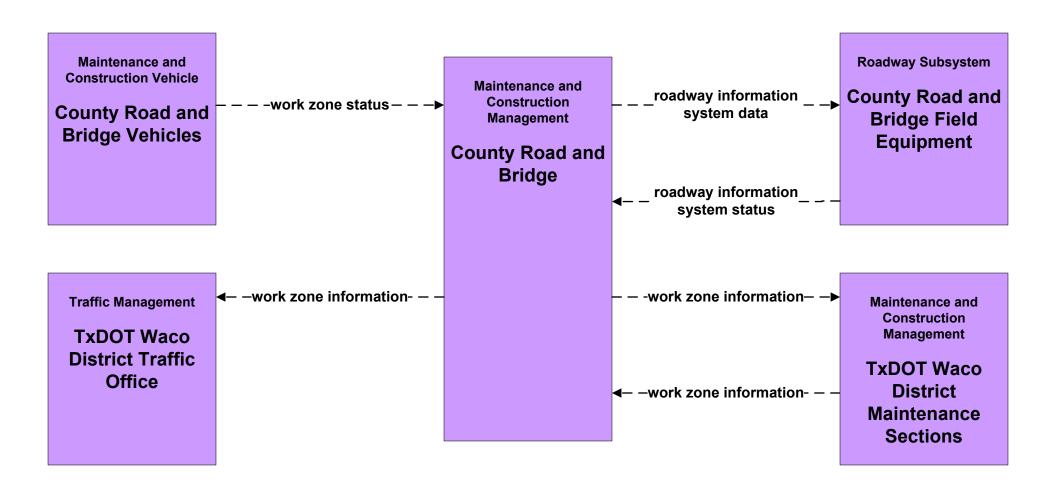

of 2)





#### MC07 - Roadway Maintenance and Construction TxDOT Waco District Maintenance Sections (2 of 2)





# MC07 - Roadway Maintenance and Construction County Road and Bridge





#### MC07 - Roadway Maintenance and Construction City of Waco PWD



#### MC07 - Roadway Maintenance and Construction City of Killeen PWD



#### MC07 - Roadway Maintenance and Construction City of Temple PWD



### MC07 - Roadway Maintenance and Construction Municipal PWD





#### MC08 - Workzone Management TxDOT Waco District Maintenance Sections





#### MC08 - Workzone Management TxDOT Waco District Workzone Information Dissemination (1 of 2)



#### MC08 - Workzone Management TxDOT Waco District Workzone Information Dissemination (2 of 2)



#### MC08 - Workzone Management County Road and Bridge





#### MC08 - Workzone Management City of Waco PWD



#### MC08 - Workzone Management City of Killeen PWD



#### MC08 - Workzone Management City of Temple PWD



#### MC08 - Workzone Management Municipal PWD





### MC09 - Workzone Safety Monitoring City of Waco PWD





# MC09 - Workzone Safety Monitoring City of Killeen PWD





### MC09 - Workzone Safety Monitoring City of Temple PWD





### MC09 - Workzone Safety Monitoring Municipal PWD





#### MC09 - Workzone Safety Monitoring TxDOT Waco District Maintenance Sections





# MC09 - Workzone Safety Monitoring County Road and Bridge





# MC10 - Maintenance and Construction Activity Coordination Activity Coordination - TxDOT (1 of 3)





#### MC10 - Maintenance and Construction Activity Coordination Activity Coordination - TxDO