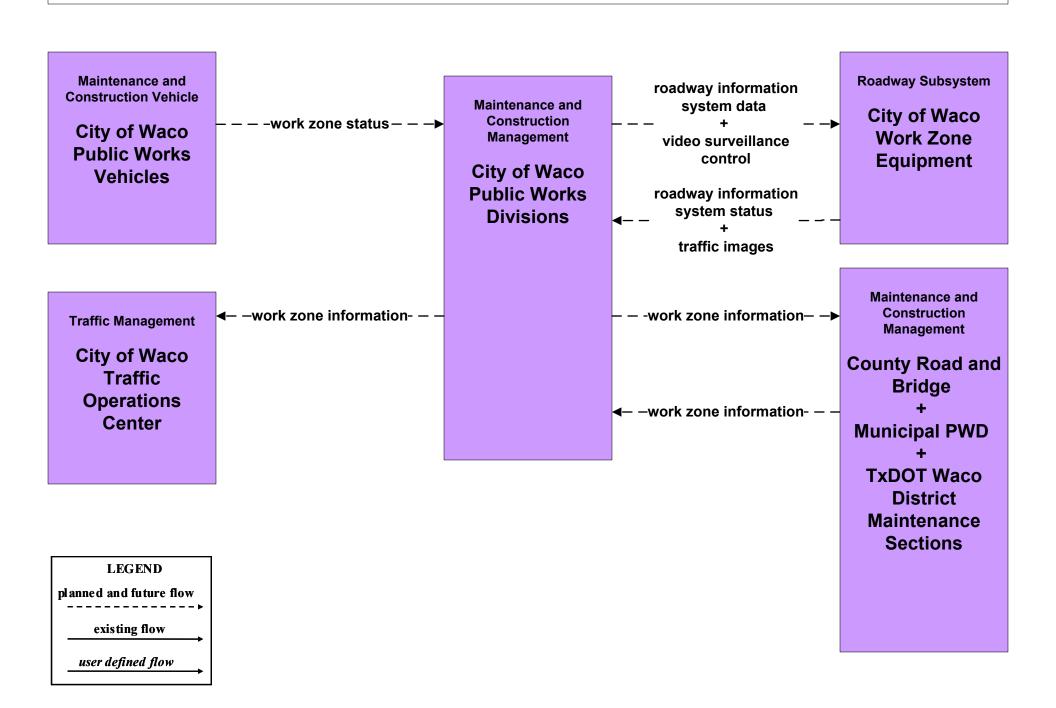

ction TxDOT Waco District Maintenance Sections (2 of 2)





# MC07 - Roadway Maintenance and Construction County Road and Bridge





#### MC07 - Roadway Maintenance and Construction City of Waco PWD



#### MC07 - Roadway Maintenance and Construction City of Killeen PWD



#### MC07 - Roadway Maintenance and Construction City of Temple PWD



### MC07 - Roadway Maintenance and Construction Municipal PWD





#### MC08 - Workzone Management TxDOT Waco District Maintenance Sections





#### MC08 - Workzone Management TxDOT Waco District Workzone Information Dissemination (1 of 2)



#### MC08 - Workzone Management TxDOT Waco District Workzone Information Dissemination (2 of 2)



#### MC08 - Workzone Management County Road and Bridge





#### MC08 - Workzone Management City of Waco PWD



#### MC08 - Workzone Management City of Killeen PWD



#### MC08 - Workzone Management City of Temple PWD



#### MC08 - Workzone Management Municipal PWD





### MC09 - Workzone Safety Monitoring City of Waco PWD





# MC09 - Workzone Safety Monitoring City of Killeen PWD





### MC09 - Workzone Safety Monitoring City of Temple PWD





### MC09 - Workzone Safety Monitoring Municipal PWD





#### MC09 - Workzone Safety Monitoring TxDOT Waco District Maintenance Sections





# MC09 - Workzone Safety Monitoring County Road and Bridge





# MC10 - Maintenance and Construction Activity Coordination Activity Coordination - TxDOT (1 of 3)





#### MC10 - Maintenance and Construction Activity Coordination Activity Coordination - TxDOT (2 of 3)



### MC10 - Maintenance and Construction