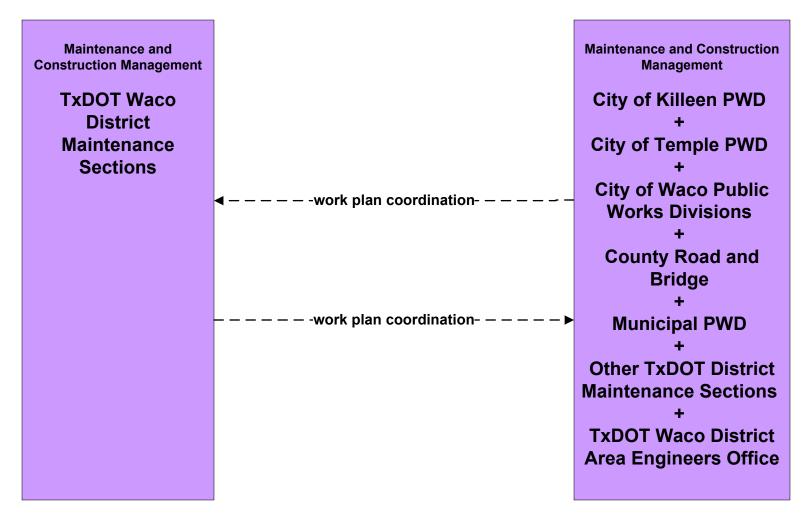

# MC10 - Maintenance and Construction Activity Coordination Activity Coordination - TxDOT (1 of 3)