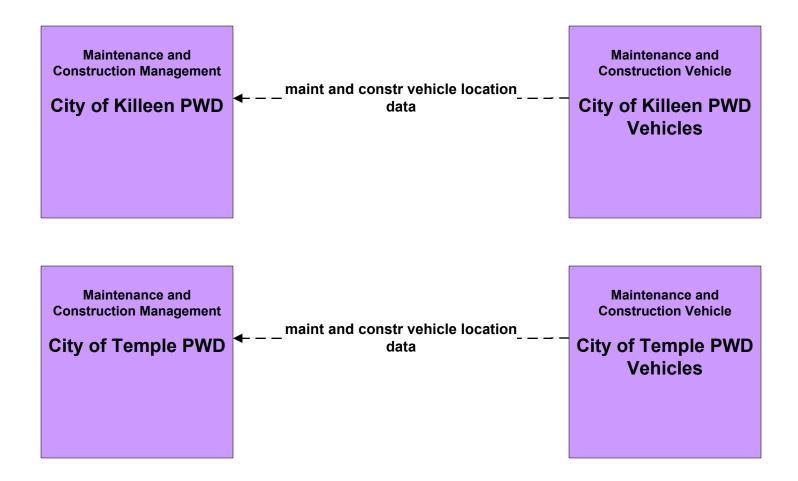

#### MC01 - Maintenance and Construction Vehicle Tracking City of Killeen PWD and City of Temple PWD