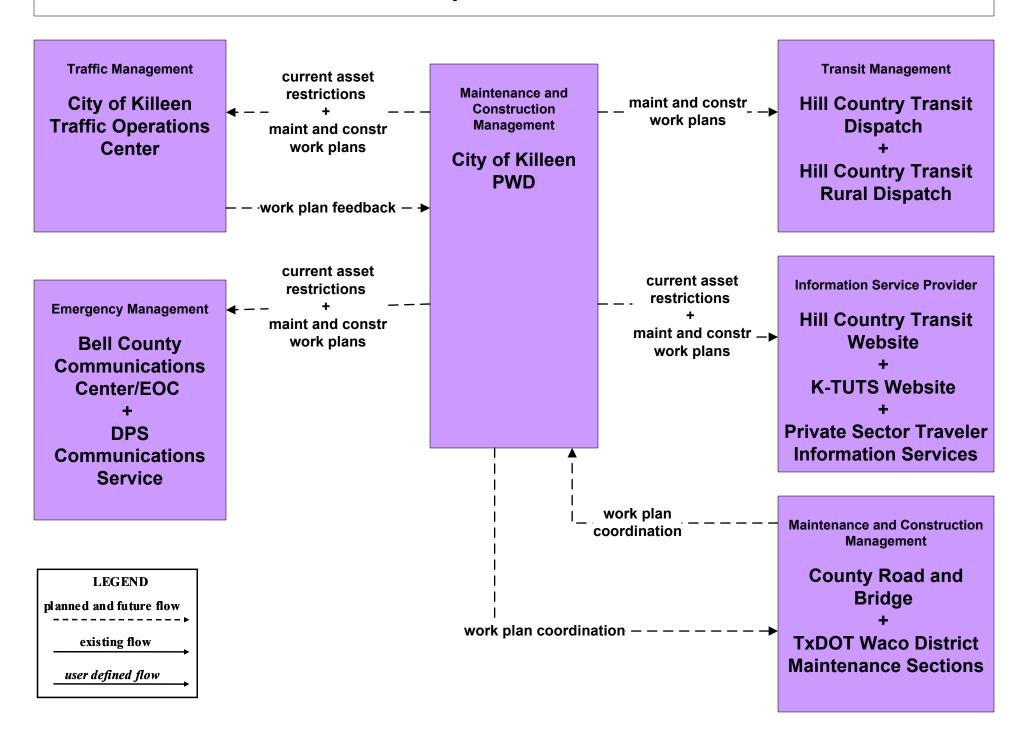

Safety Monitoring TxDOT Waco District Maintenance Sections





# MC09 - Workzone Safety Monitoring County Road and Bridge





# MC10 - Maintenance and Construction Activity Coordination Activity Coordination - TxDOT (1 of 3)





#### MC10 - Maintenance and Construction Activity Coordination Activity Coordination - TxDOT (2 of 3)



### MC10 - Maintenance and Construction Activity Coordination Activity Coordination - TxDOT (3 of 3)



# MC10 - Maintenance and Construction Activity Coordination County Road and Bridge (1 of 2)





# MC10 - Maintenance and Construction Activity Coordination County Road and Bridge (2 of 2)



#### MC10 - Maintenance and Construction Activity Coordination City of Waco PWD



#### MC10 - Maintenance and Construction Activity Coordination City of Killeen PWD



#### MC10 - Maintenance and Construction Activity Coordination City of Temple PWD



#### MC10 - Maintenance and Construction Activity Coordination Municipal PWD



#### MC10 - Maintenance and Construction Activity Coordination Utility Location Companies



user defined flow