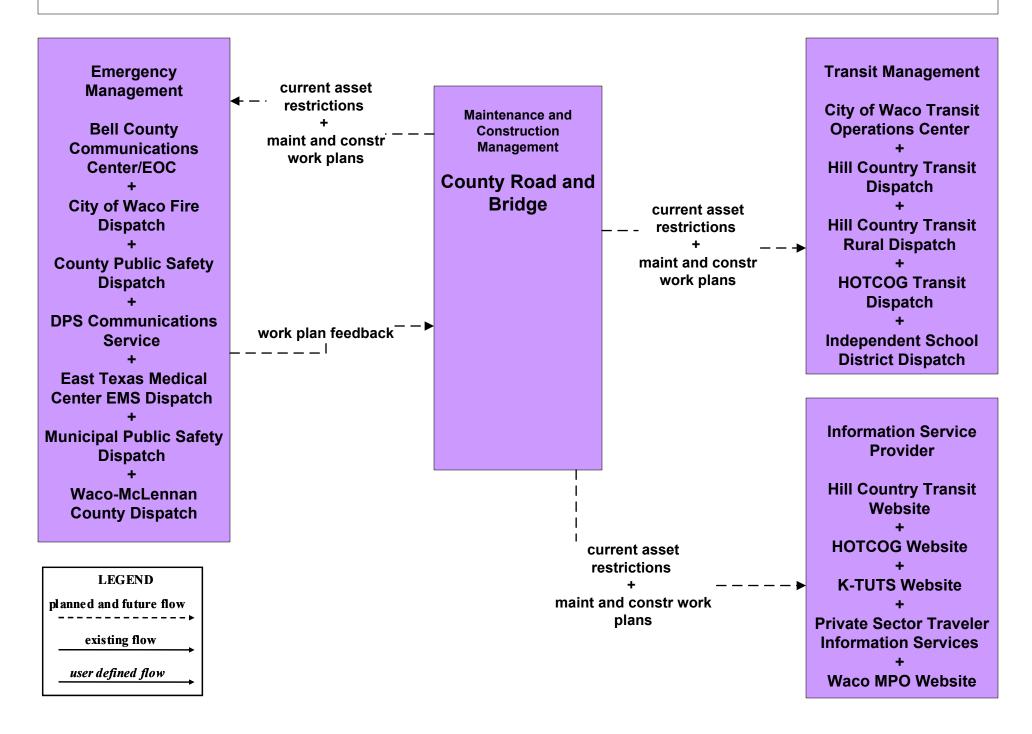

# MC10 - Maintenance and Construction Activity Coordination County Road and Bridge (2 of 2)