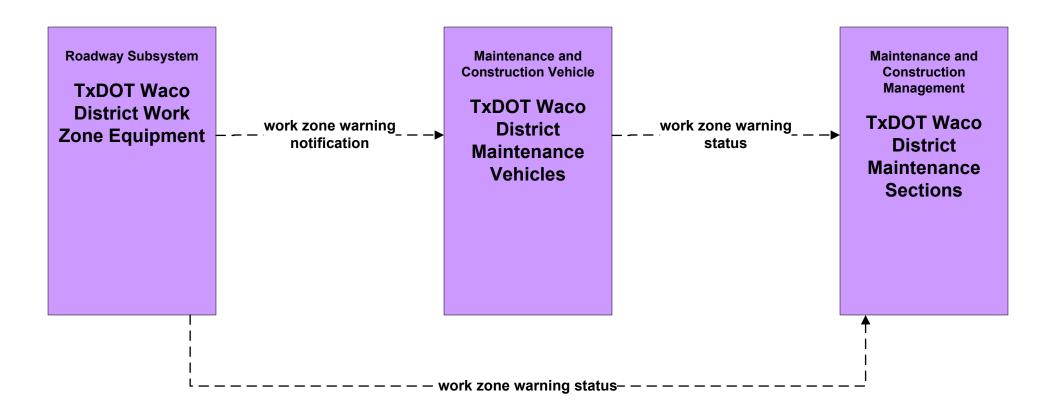

ons





#### MC08 - Workzone Management TxDOT Waco District Workzone Information Dissemination (1 of 2)



#### MC08 - Workzone Management TxDOT Waco District Workzone Information Dissemination (2 of 2)



#### MC08 - Workzone Management County Road and Bridge





#### MC08 - Workzone Management City of Waco PWD



#### MC08 - Workzone Management City of Killeen PWD



#### MC08 - Workzone Management City of Temple PWD



#### MC08 - Workzone Management Municipal PWD





### MC09 - Workzone Safety Monitoring City of Waco PWD





# MC09 - Workzone Safety Monitoring City of Killeen PWD





### MC09 - Workzone Safety Monitoring City of Temple PWD





### MC09 - Workzone Safety Monitoring Municipal PWD





#### MC09 - Workzone Safety Monitoring TxDOT Waco District Maintenance Sections





# MC09 - Workzone Safety Monitoring County Road and Bridge





# MC10 - Maintenance and Construction Activity Coordination Activity Coordination - TxDOT (1 of 3)





#### MC10 - Maintenance and Construction Activity Coordination Activity Coordination - TxDOT (2 of 3)



### MC10 - Maintenance and Construction Activity Coordination Activity Coordination - TxDOT (3 of 3)



# MC10 - Maintenance and Construction Activity Coordination County Road and Bridge (1 of 2)





# MC10 - Maintenance and Construction Activity Coordination County Road and Bridge (2 of 2)



#### MC10 - Maintenance and Construction Activity Coordination City of Waco PWD



#### MC10 - Maintenance and Construction Activity Coordination City of Killeen PWD



#### MC10 - Maintenance and Construction Activity Coordina