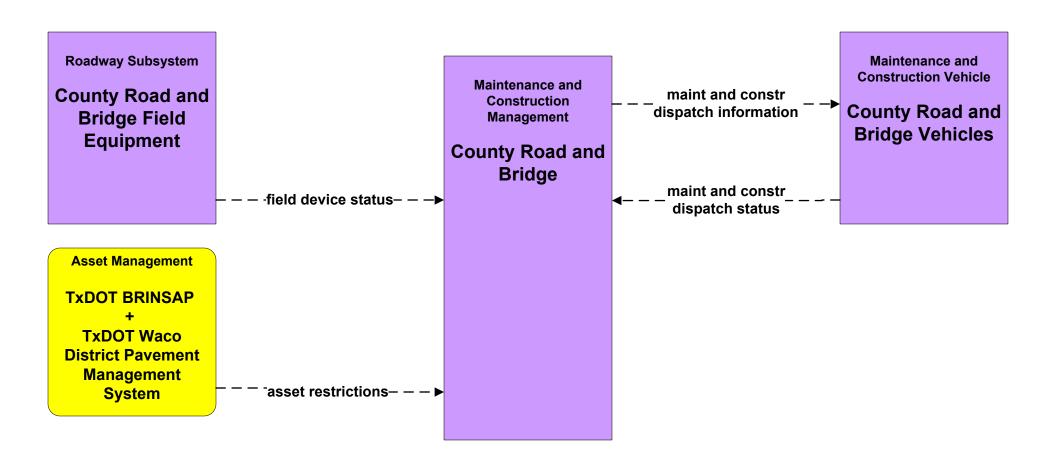

tion Vehicle Maintenance City of Waco PWD and Municipal PWD



#### MC02 - Maintenance and Construction Vehicle Maintenance City of Killeen PWD and City of Temple PWD





#### MC02 - Maintenance and Construction Vehicle Maintenance TxDOT Waco Maintenance Sections





#### MC02 - Maintenance and Construction Vehicle Maintenance County Road and Bridge





#### MC03 - Road Weather Data Collection TxDOT Environmental Monitoring



#### MC04 - Weather Information Processing and Distribution National Weather Service



#### MC07 - Roadway Maintenance and Construction TxDOT Waco District Maintenance Sections (1 of 2)





#### MC07 - Roadway Maintenance and Construction TxDOT Waco District Maintenance Sections (2 of 2)





# MC07 - Roadway Maintenance and Construction County Road and Bridge





#### MC07 - Roadway Maintenance and Construction City of Waco PWD



#### MC07 - Roadway Maintenance and Construction City of Killeen PWD



#### MC07 - Roadway Maintenance and Construction City of Temple PWD



### MC07 - Roadway Maintenance and Construction Municipal PWD





#### MC08 - Workzone Management TxDOT Waco District Maintenance Sections





#### MC08 - Workzone Management TxDOT Waco District Workzone Information Dissemination (1 of 2)



#### MC08 - Workzone Management TxDOT Waco District Workzone Information Dissemination (2 of 2)



#### MC08 - Workzone Management County Road and Bridge





#### MC08 - Workzone Management City of Waco PWD



#### MC08 - Workzone Management City of Killeen PWD



#### MC08 - Workzone Management City of Temple PWD



#### MC08 - Workzone