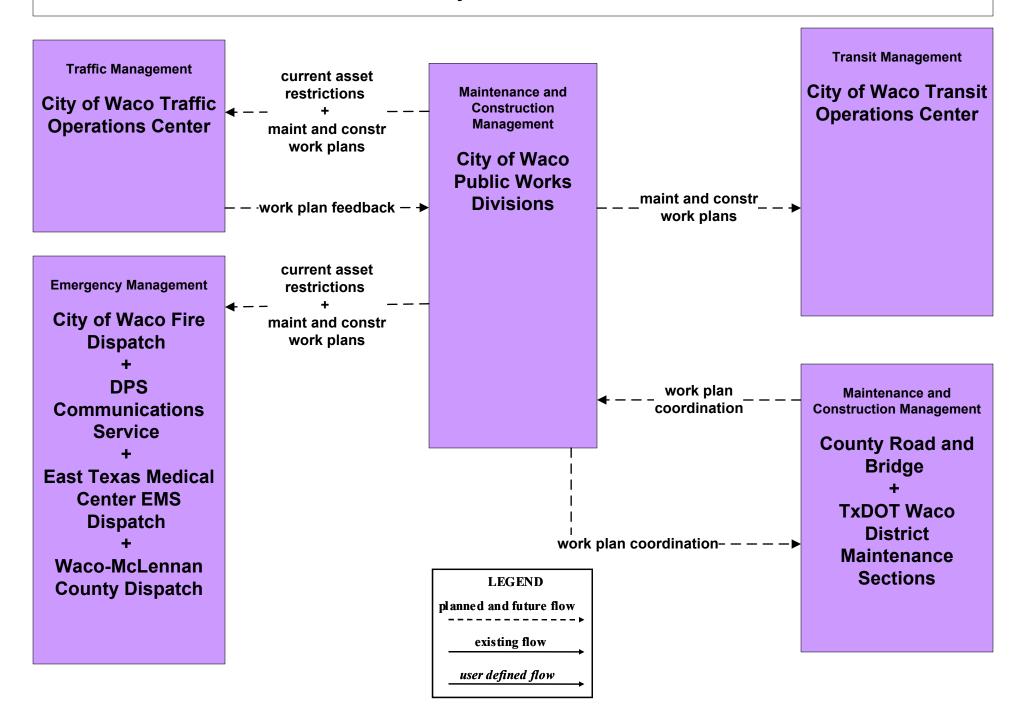

WD





### MC09 - Workzone Safety Monitoring Municipal PWD





#### MC09 - Workzone Safety Monitoring TxDOT Waco District Maintenance Sections





# MC09 - Workzone Safety Monitoring County Road and Bridge





# MC10 - Maintenance and Construction Activity Coordination Activity Coordination - TxDOT (1 of 3)





#### MC10 - Maintenance and Construction Activity Coordination Activity Coordination - TxDOT (2 of 3)



### MC10 - Maintenance and Construction Activity Coordination Activity Coordination - TxDOT (3 of 3)



# MC10 - Maintenance and Construction Activity Coordination County Road and Bridge (1 of 2)





# MC10 - Maintenance and Construction Activity Coordination County Road and Bridge (2 of 2)



#### MC10 - Maintenance and Construction Activity Coordination City of Waco PWD



#### MC10 - Maintenance and Construction Activity Coordination City of Killeen PWD



#### MC10 - Maintenance and Construction Activity Coordination City of Temple PWD



#### MC10 - Maintenance and Construction Activity Coordination Municipal PWD



#### MC10 - Maintenance and Construction Activity Coordination Utility Location Companies



user defined flow