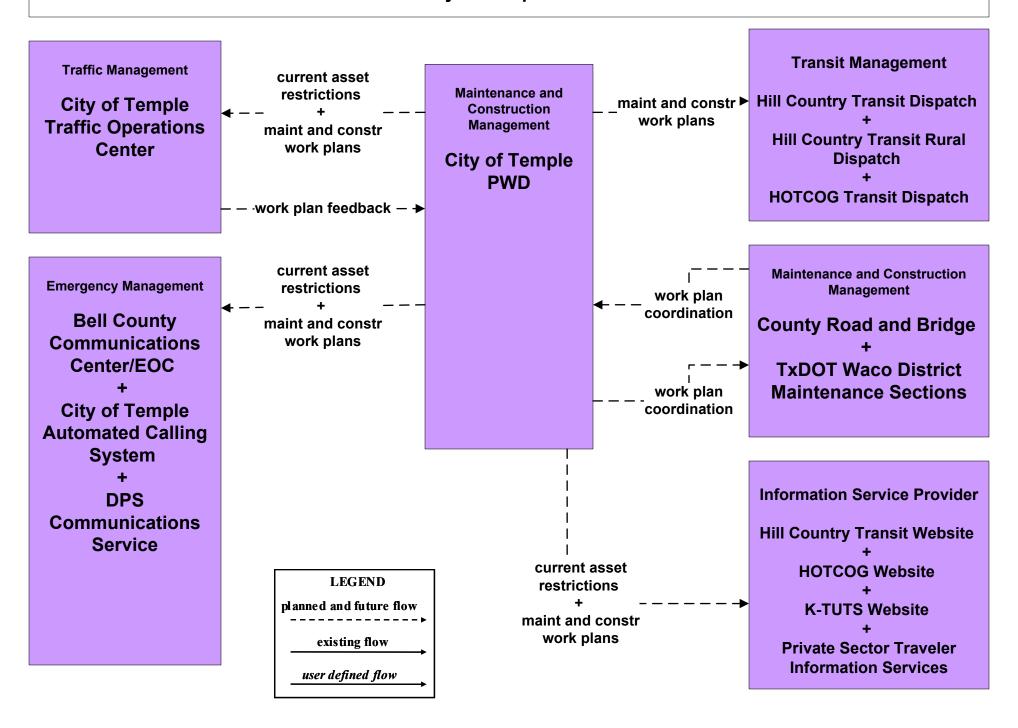

ety Monitoring County Road and Bridge





# MC10 - Maintenance and Construction Activity Coordination Activity Coordination - TxDOT (1 of 3)





#### MC10 - Maintenance and Construction Activity Coordination Activity Coordination - TxDOT (2 of 3)



### MC10 - Maintenance and Construction Activity Coordination Activity Coordination - TxDOT (3 of 3)



# MC10 - Maintenance and Construction Activity Coordination County Road and Bridge (1 of 2)





# MC10 - Maintenance and Construction Activity Coordination County Road and Bridge (2 of 2)



#### MC10 - Maintenance and Construction Activity Coordination City of Waco PWD



#### MC10 - Maintenance and Construction Activity Coordination City of Killeen PWD



#### MC10 - Maintenance and Construction Activity Coordination City of Temple PWD



#### MC10 - Maintenance and Construction Activity Coordination Municipal PWD



#### MC10 - Maintenance and Construction Activity Coordination Utility Location Companies



user defined flow