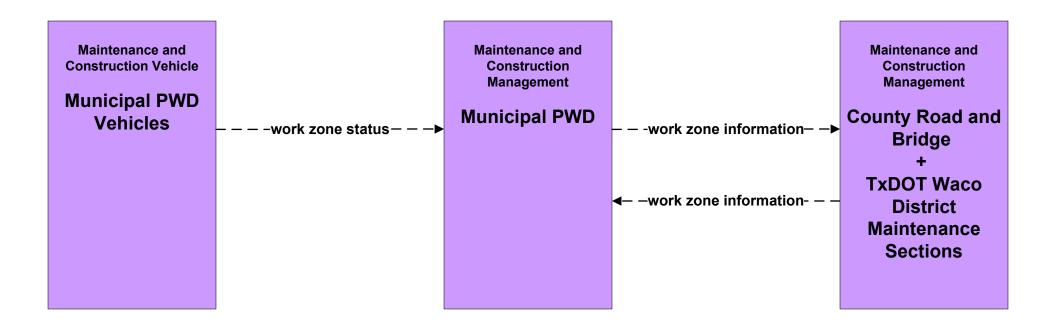

ntenance and Construction City of Waco PWD



#### MC07 - Roadway Maintenance and Construction City of Killeen PWD



#### MC07 - Roadway Maintenance and Construction City of Temple PWD



### MC07 - Roadway Maintenance and Construction Municipal PWD





#### MC08 - Workzone Management TxDOT Waco District Maintenance Sections





#### MC08 - Workzone Management TxDOT Waco District Workzone Information Dissemination (1 of 2)



#### MC08 - Workzone Management TxDOT Waco District Workzone Information Dissemination (2 of 2)



#### MC08 - Workzone Management County Road and Bridge





#### MC08 - Workzone Management City of Waco PWD



#### MC08 - Workzone Management City of Killeen PWD



#### MC08 - Workzone Management City of Temple PWD



#### MC08 - Workzone Management Municipal PWD





### MC09 - Workzone Safety Monitoring City of Waco PWD





# MC09 - Workzone Safety Monitoring City of Killeen PWD





### MC09 - Workzone Safety Monitoring City of Temple PWD





### MC09 - Workzone Safety Monitoring Municipal PWD





#### MC09 - Workzone Safety Monitoring TxDOT Waco District Maintenance Sections





# MC09 - Workzone Safety Monitoring County Road and Bridge





# MC10 - Maintenance and Construction Activity Coordination Activity Coordination - TxDOT (1 of 3)





#### MC10 - Maintenance and Construction Activity Coordination Activity Coordination - TxDOT (2 of 3)



### MC10 - Maintenance and Construction Activity Coordination Activity Coordination - TxDOT (3 of 3)



# MC10 - Maintenance and Construction Activity Coordination County Road and Bridge (1 of 2)