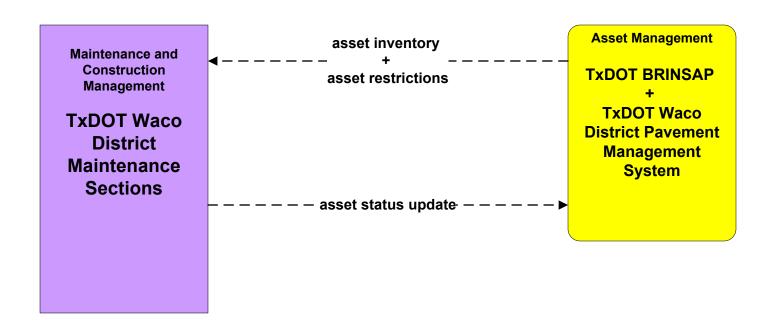

#### MC07 - Roadway Maintenance and Construction TxDOT Waco District Maintenance Sections (1 of 2)

#### MC07 - Roadway Maintenance and Construction TxDOT Waco District Maintenance Sections (2 of 2)