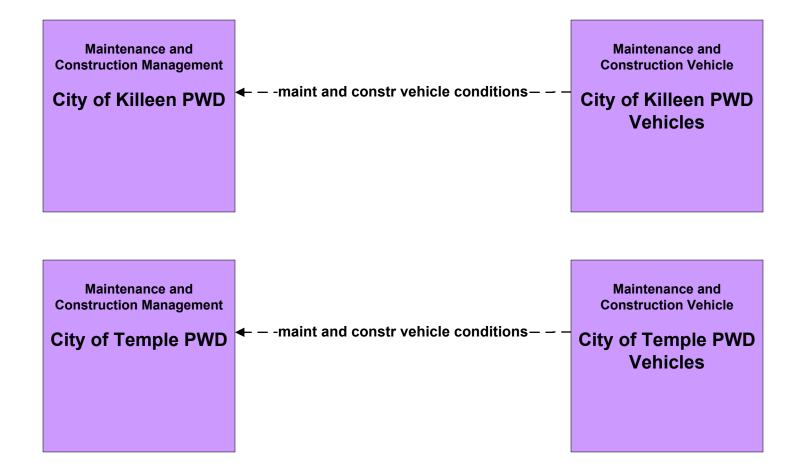

#### MC02 - Maintenance and Construction Vehicle Maintenance City of Killeen PWD and City of Temple PWD