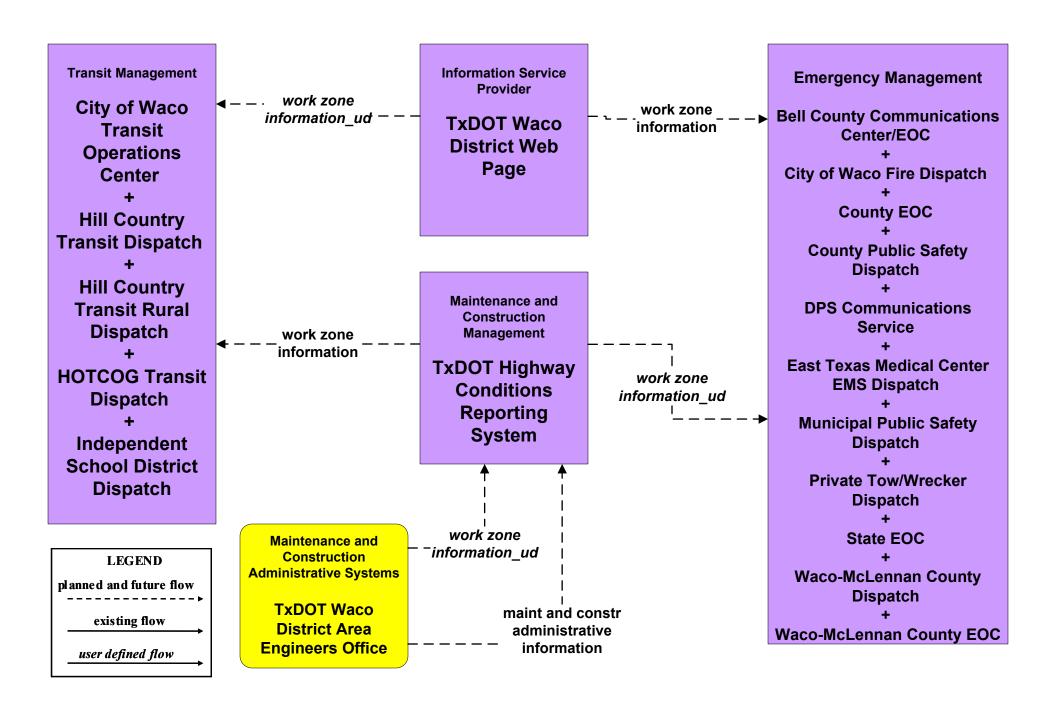

#### MC08 - Workzone Management TxDOT Waco District Workzone Information Dissemination (1 of 2)

#### MC08 - Workzone Management TxDOT Waco District Workzone Information Dissemination (2 of 2)