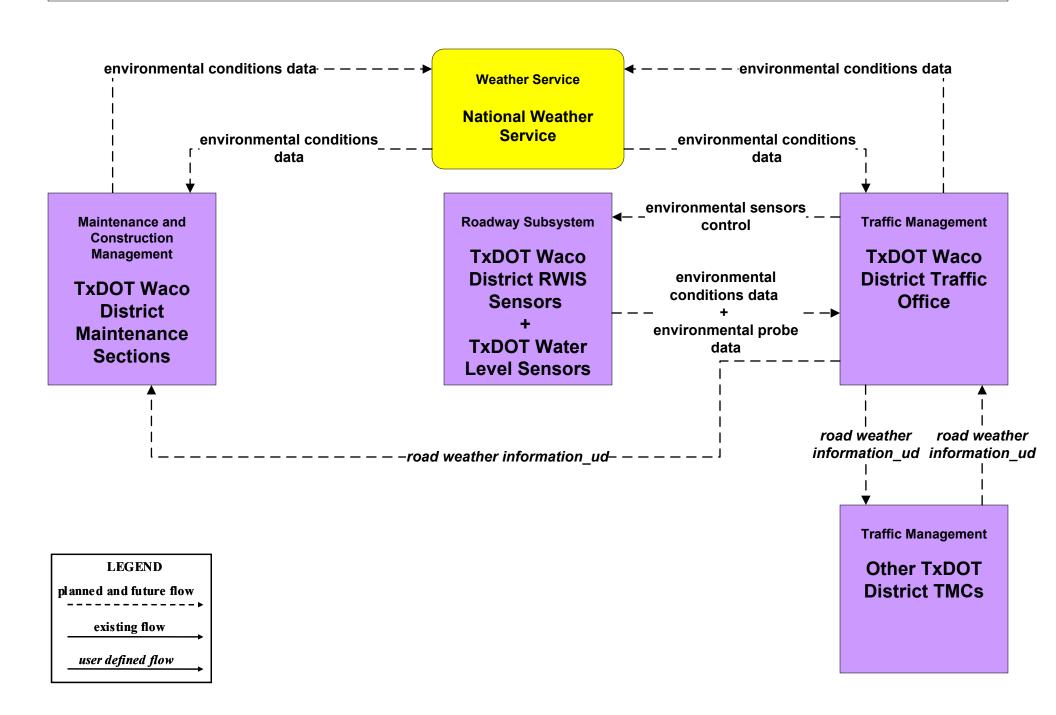

# MC01 - Maintenance and Construction Vehicle Tracking City of Waco PWD and Municipal PWD





#### MC01 - Maintenance and Construction Vehicle Tracking City of Killeen PWD and City of Temple PWD





#### MC01 - Maintenance and Construction Vehicle Tracking TxDOT Waco District Maintenance Sections and County Road and Bridge





#### MC02 - Maintenance and Construction Vehicle Maintenance City of Waco PWD and Municipal PWD



#### MC02 - Maintenance and Construction Vehicle Maintenance City of Killeen PWD and City of Temple PWD





#### MC02 - Maintenance and Construction Vehicle Maintenance TxDOT Waco Maintenance Sections





#### MC02 - Maintenance and Construction Vehicle Maintenance County Road and Bridge





#### MC03 - Road Weather Data Collection TxDOT Environmental Monitoring



#### MC04 - Weather Information Processing and Distribution National Weather Service



#### MC07 - Roadway Maintenance and Construction TxDOT Waco District Maintenance Sections (1 of 2)





#### MC07 - Roadway Maintenance and Construction TxDOT Waco District Maintenance Sections (2 of 2)





# MC07 - Roadway Maintenance and Construction County Road and Bridge





#### MC07 - Roadway Maintenance and Construction City of Waco PWD



#### MC07 - Roadway Maintenance and Construction City of Killeen PWD



#### MC07 - Roadway Maintenance and Construction City of Temple PWD



### MC07 - Roadway Maintenance and Construction Municipal PWD





#### MC08 - Workzone Management TxDOT Waco District Maintenance Sections





#### MC08 - Workzone Management TxDOT Waco District Workzone Informatio