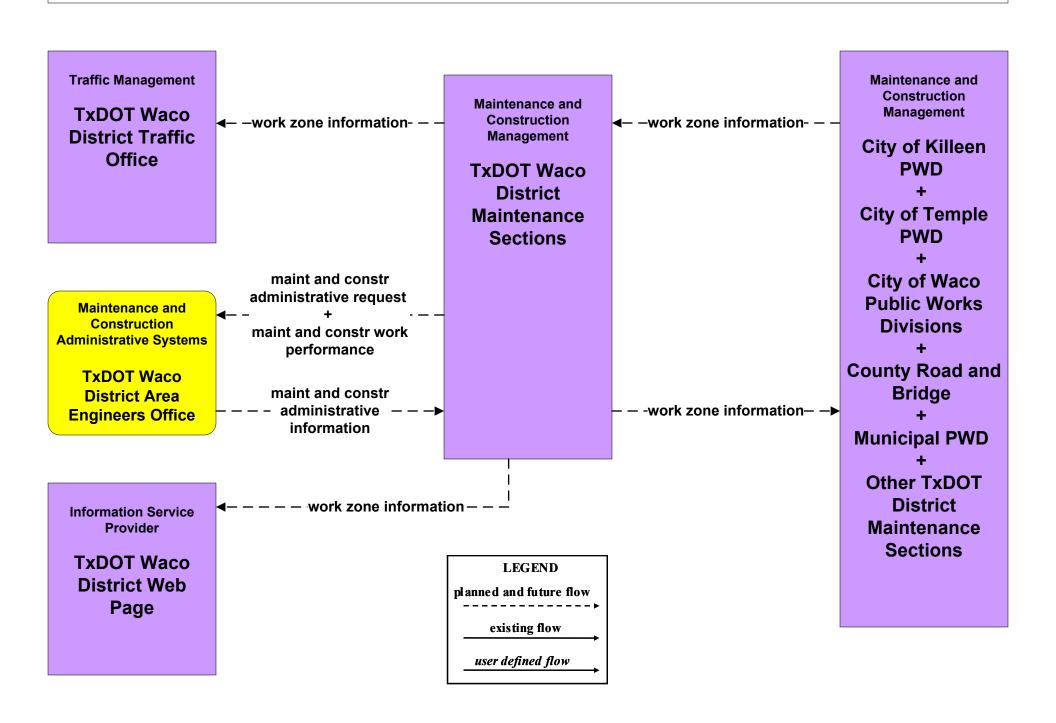

#### MC08 - Workzone Management TxDOT Waco District Workzone Information Dissemination (1 of 2)

#### MC08 - Workzone Management TxDOT Waco District Workzone Information Dissemination (2 of 2)