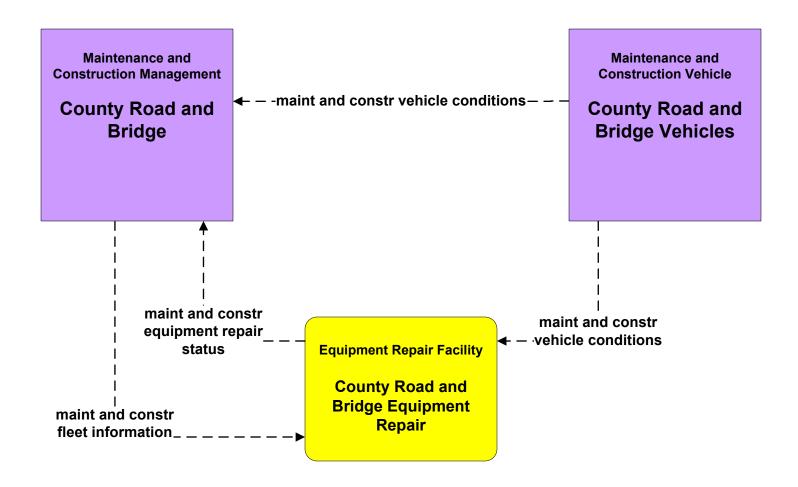

#### MC02 - Maintenance and Construction Vehicle Maintenance County Road and Bridge