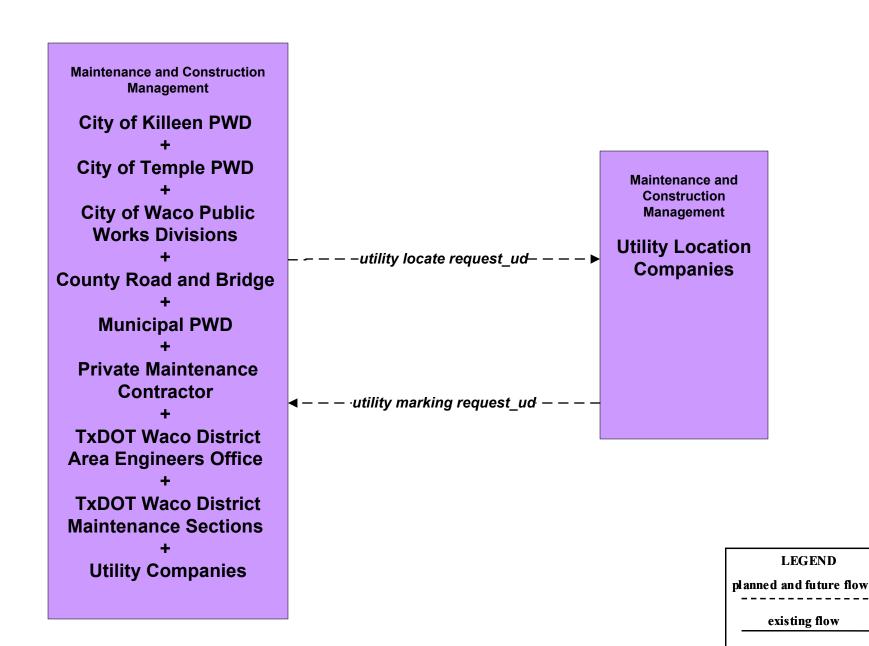

#### MC10 - Maintenance and Construction Activity Coordination Utility Location Companies

user defined flow