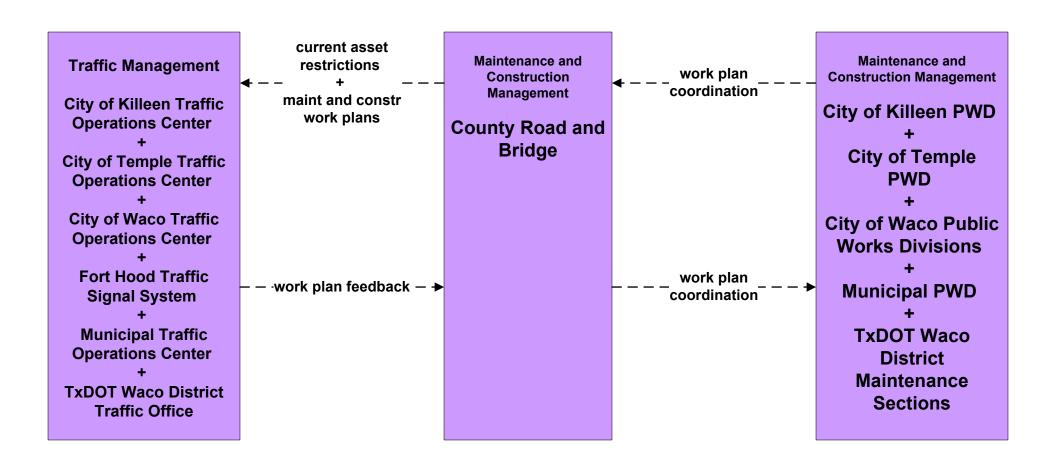

# MC10 - Maintenance and Construction Activity Coordination County Road and Bridge (1 of 2)