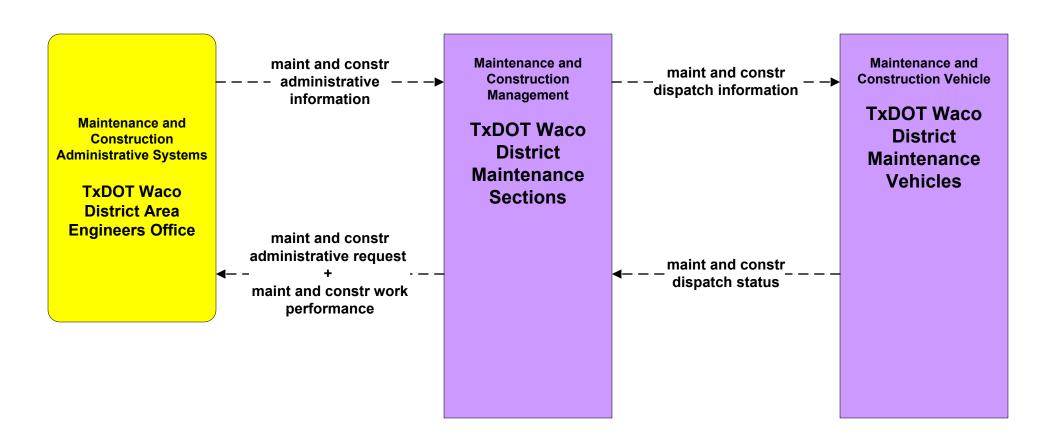

#### MC07 - Roadway Maintenance and Construction TxDOT Waco District Maintenance Sections (1 of 2)

#### MC07 - Roadway Maintenance and Construction TxDOT Waco District Maintenance Sections (2 of 2)