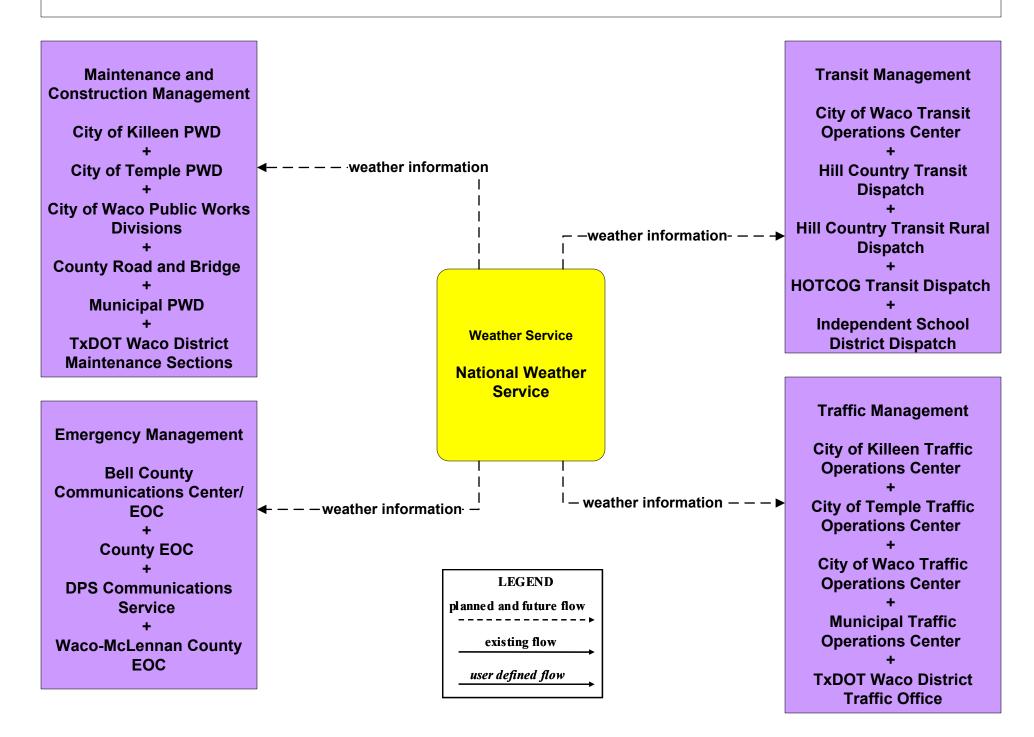

#### MC04 - Weather Information Processing and Distribution National Weather Service