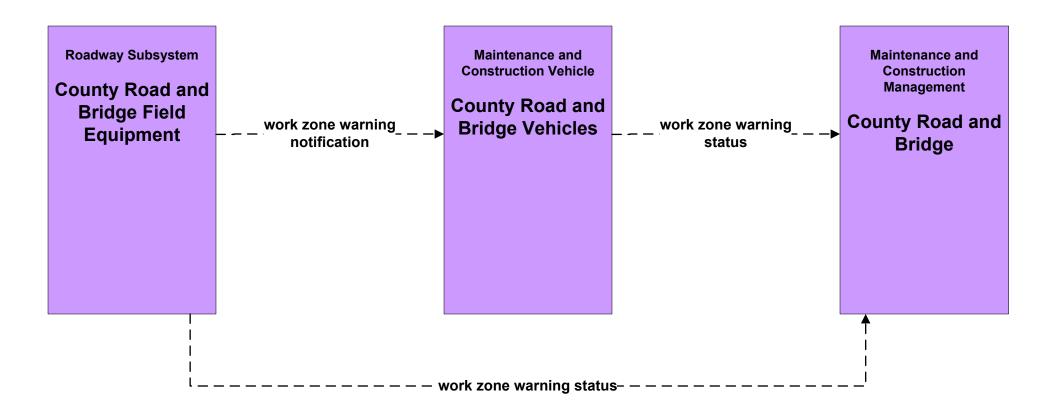

kzone Information Dissemination (1 of 2)



#### MC08 - Workzone Management TxDOT Waco District Workzone Information Dissemination (2 of 2)



#### MC08 - Workzone Management County Road and Bridge





#### MC08 - Workzone Management City of Waco PWD



#### MC08 - Workzone Management City of Killeen PWD



#### MC08 - Workzone Management City of Temple PWD



#### MC08 - Workzone Management Municipal PWD





### MC09 - Workzone Safety Monitoring City of Waco PWD





# MC09 - Workzone Safety Monitoring City of Killeen PWD





### MC09 - Workzone Safety Monitoring City of Temple PWD





### MC09 - Workzone Safety Monitoring Municipal PWD





#### MC09 - Workzone Safety Monitoring TxDOT Waco District Maintenance Sections





# MC09 - Workzone Safety Monitoring County Road and Bridge





# MC10 - Maintenance and Construction Activity Coordination Activity Coordination - TxDOT (1 of 3)





#### MC10 - Maintenance and Construction Activity Coordination Activity Coordination - TxDOT (2 of 3)



### MC10 - Maintenance and Construction Activity Coordination Activity Coordination - TxDOT (3 of 3)



# MC10 - Maintenance and Construction Activity Coordination County Road and Bridge (1 of 2)





# MC10 - Maintenance and Construction Activity Coordination County Road and Bridge (2 of 2)



#### MC10 - Maintenance and Construction Activity Coordination City of Waco PWD



#### MC10 - Maintenance and Construction Activity Coordination City of Killeen PWD



#### MC10 - Maintenance and Construction Activity Coordination City of Temple PWD



#### MC10 - Maintenance and Construct