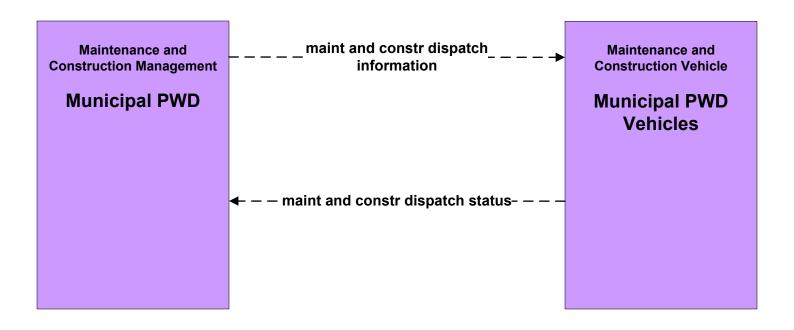

- Maintenance and Construction Vehicle Maintenance County Road and Bridge





#### MC03 - Road Weather Data Collection TxDOT Environmental Monitoring



#### MC04 - Weather Information Processing and Distribution National Weather Service



#### MC07 - Roadway Maintenance and Construction TxDOT Waco District Maintenance Sections (1 of 2)





#### MC07 - Roadway Maintenance and Construction TxDOT Waco District Maintenance Sections (2 of 2)





# MC07 - Roadway Maintenance and Construction County Road and Bridge





#### MC07 - Roadway Maintenance and Construction City of Waco PWD



#### MC07 - Roadway Maintenance and Construction City of Killeen PWD



#### MC07 - Roadway Maintenance and Construction City of Temple PWD



### MC07 - Roadway Maintenance and Construction Municipal PWD





#### MC08 - Workzone Management TxDOT Waco District Maintenance Sections





#### MC08 - Workzone Management TxDOT Waco District Workzone Information Dissemination (1 of 2)



#### MC08 - Workzone Management TxDOT Waco District Workzone Information Dissemination (2 of 2)



#### MC08 - Workzone Management County Road and Bridge





#### MC08 - Workzone Management City of Waco PWD



#### MC08 - Workzone Management City of Killeen PWD



#### MC08 - Workzone Management City of Temple PWD



#### MC08 - Workzone Management Municipal PWD





### MC09 - Workzone Safety Monitoring City of Waco PWD





# MC09 - Workzone Safety Monitoring City of Killeen PWD





### MC09 - Workzone Safety Monitoring City of Temple PWD





### MC09 - Workzone Safety Monitoring Municipal PWD





#### MC0