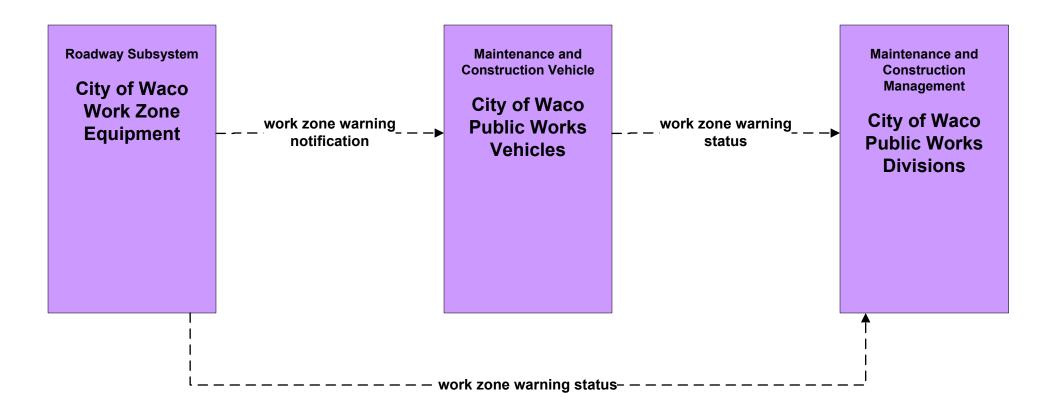

adway Maintenance and Construction City of Killeen PWD



#### MC07 - Roadway Maintenance and Construction City of Temple PWD



### MC07 - Roadway Maintenance and Construction Municipal PWD





#### MC08 - Workzone Management TxDOT Waco District Maintenance Sections





#### MC08 - Workzone Management TxDOT Waco District Workzone Information Dissemination (1 of 2)



#### MC08 - Workzone Management TxDOT Waco District Workzone Information Dissemination (2 of 2)



#### MC08 - Workzone Management County Road and Bridge





#### MC08 - Workzone Management City of Waco PWD



#### MC08 - Workzone Management City of Killeen PWD



#### MC08 - Workzone Management City of Temple PWD



#### MC08 - Workzone Management Municipal PWD





### MC09 - Workzone Safety Monitoring City of Waco PWD





# MC09 - Workzone Safety Monitoring City of Killeen PWD





### MC09 - Workzone Safety Monitoring City of Temple PWD





### MC09 - Workzone Safety Monitoring Municipal PWD





#### MC09 - Workzone Safety Monitoring TxDOT Waco District Maintenance Sections





# MC09 - Workzone Safety Monitoring County Road and Bridge





# MC10 - Maintenance and Construction Activity Coordination Activity Coordination - TxDOT (1 of 3)





#### MC10 - Maintenance and Construction Activity Coordination Activity Coordination - TxDOT (2 of 3)



### MC10 - Maintenance and Construction Activity Coordination Activity Coordination - TxDOT (3 of 3)



# MC10 - Maintenance and Construction Activity Coordination County Road and Bridge (1 of 2)





# MC10 - Maintenance and Construction Activity Coordinati