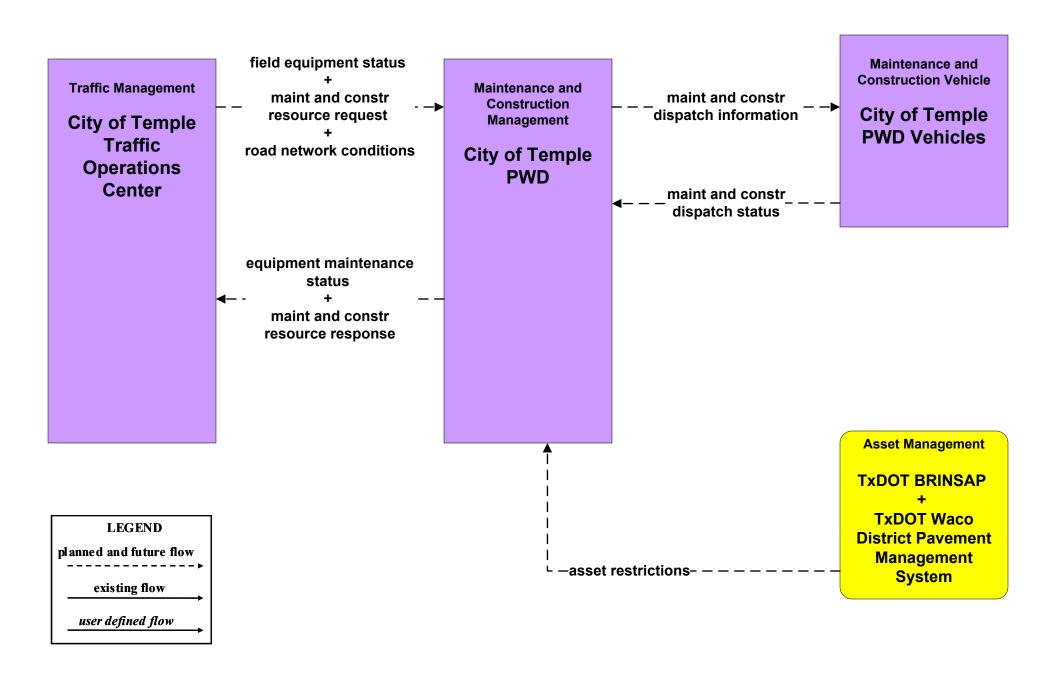

ehicle Maintenance TxDOT Waco Maintenance Sections





#### MC02 - Maintenance and Construction Vehicle Maintenance County Road and Bridge





#### MC03 - Road Weather Data Collection TxDOT Environmental Monitoring



#### MC04 - Weather Information Processing and Distribution National Weather Service



#### MC07 - Roadway Maintenance and Construction TxDOT Waco District Maintenance Sections (1 of 2)





#### MC07 - Roadway Maintenance and Construction TxDOT Waco District Maintenance Sections (2 of 2)





# MC07 - Roadway Maintenance and Construction County Road and Bridge





#### MC07 - Roadway Maintenance and Construction City of Waco PWD



#### MC07 - Roadway Maintenance and Construction City of Killeen PWD



#### MC07 - Roadway Maintenance and Construction City of Temple PWD



### MC07 - Roadway Maintenance and Construction Municipal PWD





#### MC08 - Workzone Management TxDOT Waco District Maintenance Sections





#### MC08 - Workzone Management TxDOT Waco District Workzone Information Dissemination (1 of 2)



#### MC08 - Workzone Management TxDOT Waco District Workzone Information Dissemination (2 of 2)



#### MC08 - Workzone Management County Road and Bridge





#### MC08 - Workzone Management City of Waco PWD



#### MC08 - Workzone Management City of Killeen PWD



#### MC08 - Workzone Management City of Temple PWD



#### MC08 - Workzone Management Municipal PWD





### MC09 - Workzone Safety Monitoring City of Waco PWD





# MC09 - Workzone Safety Monitoring City of Killeen PWD





### MC09 - Workzone Safety Monitoring City of Temple PWD