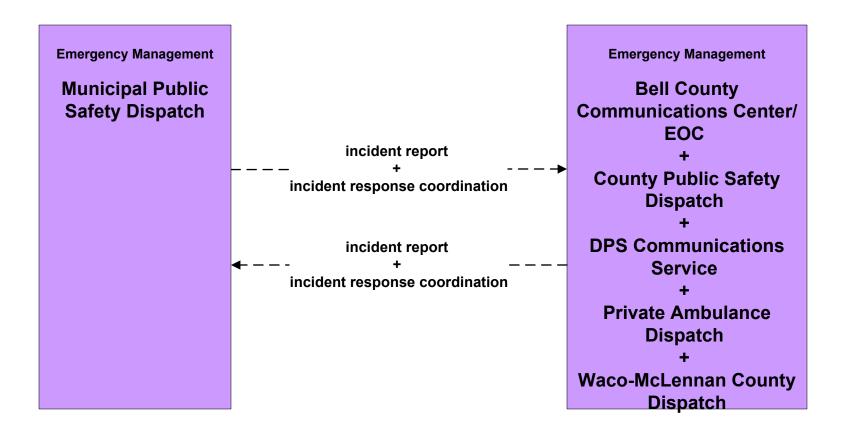

### **Waco Regional ITS Architecture**

## **Customized Market Package Diagrams**

# **Emergency Management (EM)**

#### EM1 - Emergency Response Coordination Waco Region Incident and Mutual Aid Network



user defined flow

#### EM1 - Emergency Response Waco-McLennan County Dispatch



user defined flow

#### EM1 - Emergency Response City of Waco EOC





#### EM1 - Emergency Response County Public Safety









#### EM1 - Emergency Response County EOC





#### EM1 - Emergency Response DPS







#### EM1 - Emergency Response Municipal Public Safety









#### EM2 - Emergency Vehicle Routing City of Waco Fire Vehicles



#### EM2 - Emergency Vehicle Routing TxDOT Waco District



#### EM2 - Emergency Vehicle Routing City of Waco EMS Vehicles





#### EM2 - Emergency Vehicle Routing City of Temple



#### EM2 - Emergency Vehicle Routing City of Killeen



#### **EM2 - Emergency Vehicle Routing Municipal Traffic Operations Center**