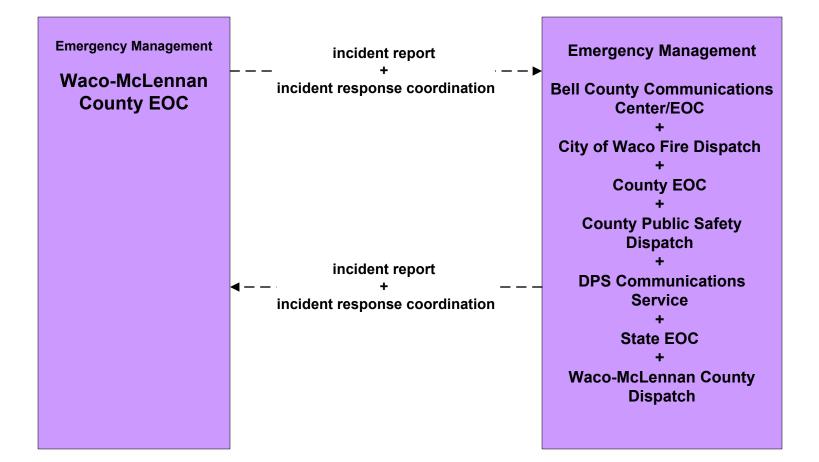

### **Waco Regional ITS Architecture**

## **Customized Market Package Diagrams**

# **Emergency Management (EM)**

#### EM1 - Emergency Response Coordination Waco Region Incident and Mutual Aid Network



user defined flow

#### EM1 - Emergency Response Waco-McLennan County Dispatch



user defined flow

#### EM1 - Emergency Response City of Waco EOC





#### EM1 - Emergency Response County Public Safety









#### EM1 - Emergency Response County EOC





#### EM1 - Emergency Response DPS







#### EM1 - Emergency Response Municipal Public Safety









#### EM2 - Emergency Vehicle Routing City of Waco Fire Vehicles



#### EM2 - Emergency Vehicle Routing TxDOT Waco District



#### EM2 - Emergency Vehicle Routing City of Waco EMS Vehicles





#### EM2 - Emergency Vehicle Routing City of Temple



#### EM2 - Emergency Vehicle Routing City of Killeen



#### **EM2 - Emergency Vehicle Routing Municipal Traffic Operations Center**