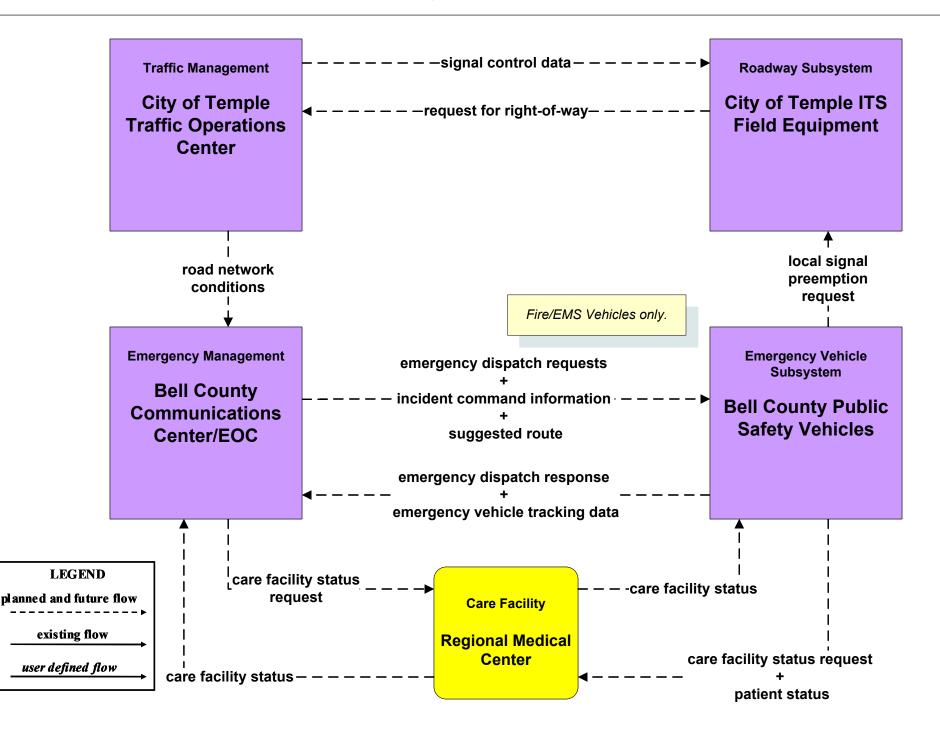

al ITS Architecture**

## **Customized Market Package Diagrams**

# **Emergency Management (EM)**

#### EM1 - Emergency Response Coordination Waco Region Incident and Mutual Aid Network



user defined flow

#### EM1 - Emergency Response Waco-McLennan County Dispatch



user defined flow

#### EM1 - Emergency Response City of Waco EOC





#### EM1 - Emergency Response County Public Safety









#### EM1 - Emergency Response County EOC





#### EM1 - Emergency Response DPS







#### EM1 - Emergency Response Municipal Public Safety









#### EM2 - Emergency Vehicle Routing City of Waco Fire Vehicles



#### EM2 - Emergency Vehicle Routing TxDOT Waco District



#### EM2 - Emergency Vehicle Routing City of Waco EMS Vehicles





#### EM2 - Emergency Vehicle Routing City of Temple



#### EM2 - Emergency Vehicle Routing City of Killeen



#### **EM2 - Emergency Vehicle Routing Municipal Traffic Operations Center**