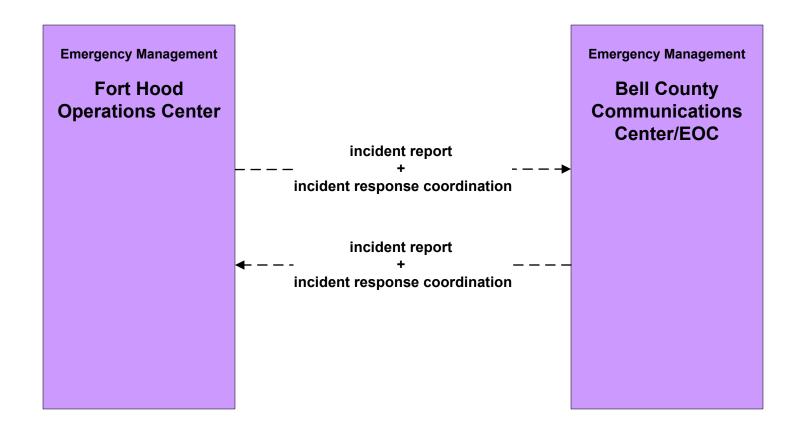

#### EM1 - Emergency Response Coordination Waco Region Incident and Mutual Aid Network

user defined flow