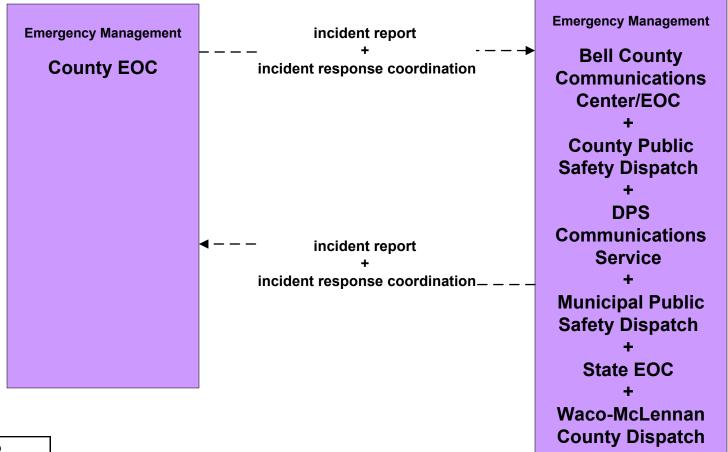

### **Waco Regional ITS Architecture**

## **Customized Market Package Diagrams**

# **Emergency Management (EM)**

#### EM1 - Emergency Response Coordination Waco Region Incident and Mutual Aid Network



user defined flow

#### EM1 - Emergency Response Waco-McLennan County Dispatch



user defined flow

#### EM1 - Emergency Response City of Waco EOC





#### EM1 - Emergency Response County Public Safety









#### EM1 - Emergency Response County EOC





#### EM1 - Emergency Response DPS







#### EM1 - Emergency Response Municipal Public Safety









#### EM2 - Emergency Vehicle Routing City of Waco Fire Vehicles



#### EM2 - Emergency Vehicle Routing TxDOT Waco District



#### EM2 - Emergency Vehicle Routing City of Waco EMS Vehicles





#### EM2 - Emergency Vehicle Routing City of Temple



#### EM2 - Emergency Vehicle Routing City of Killeen



#### **EM2 - Emergency Vehicle Routing Municipal Traffic Operations Center**