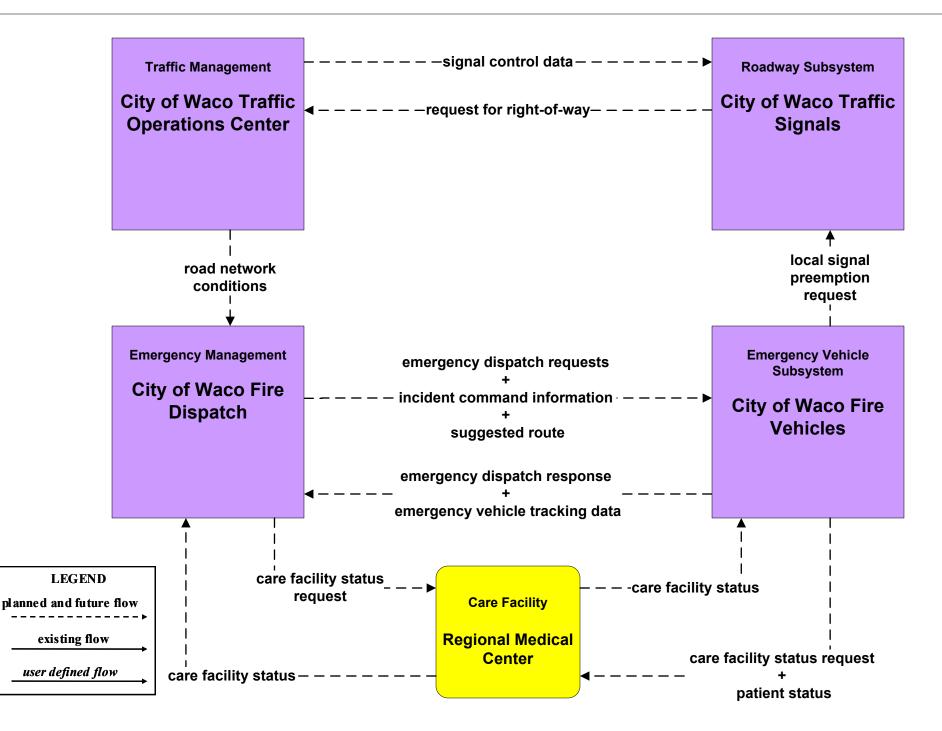

### **Waco Regional ITS Architecture**

## **Customized Market Package Diagrams**

# **Emergency Management (EM)**

#### EM1 - Emergency Response Coordination Waco Region Incident and Mutual Aid Network



user defined flow

#### EM1 - Emergency Response Waco-McLennan County Dispatch



user defined flow

#### EM1 - Emergency Response City of Waco EOC





#### EM1 - Emergency Response County Public Safety









#### EM1 - Emergency Response County EOC





#### EM1 - Emergency Response DPS







#### EM1 - Emergency Response Municipal Public Safety









#### EM2 - Emergency Vehicle Routing City of Waco Fire Vehicles



#### EM2 - Emergency Vehicle Routing TxDOT Waco District



#### EM2 - Emergency Vehicle Routing City of Waco EMS Vehicles





#### EM2 - Emergency Vehicle Routing City of Temple



#### EM2 - Emergency Vehicle Routing City of Killeen



#### **EM2 - Emergency Vehicle Routing Municipal Traffic Operations Center**