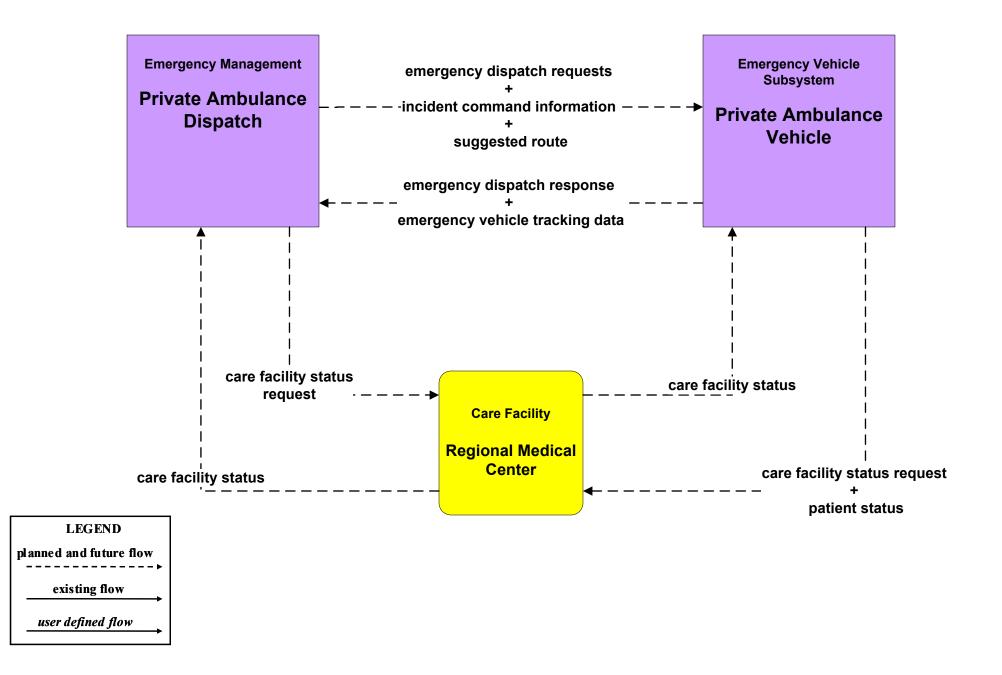

### **Waco Regional ITS Architecture**

## **Customized Market Package Diagrams**

# **Emergency Management (EM)**

#### EM1 - Emergency Response Coordination Waco Region Incident and Mutual Aid Network



user defined flow

#### EM1 - Emergency Response Waco-McLennan County Dispatch



user defined flow

#### EM1 - Emergency Response City of Waco EOC





#### EM1 - Emergency Response County Public Safety









#### EM1 - Emergency Response County EOC





#### EM1 - Emergency Response DPS







#### EM1 - Emergency Response Municipal Public Safety









#### EM2 - Emergency Vehicle Routing City of Waco Fire Vehicles



#### EM2 - Emergency Vehicle Routing TxDOT Waco District



#### EM2 - Emergency Vehicle Routing City of Waco EMS Vehicles





#### EM2 - Emergency Vehicle Routing City of Temple



#### EM2 - Emergency Vehicle Routing City of Killeen



#### **EM2 - Emergency Vehicle Routing Municipal Traffic Operations Center**