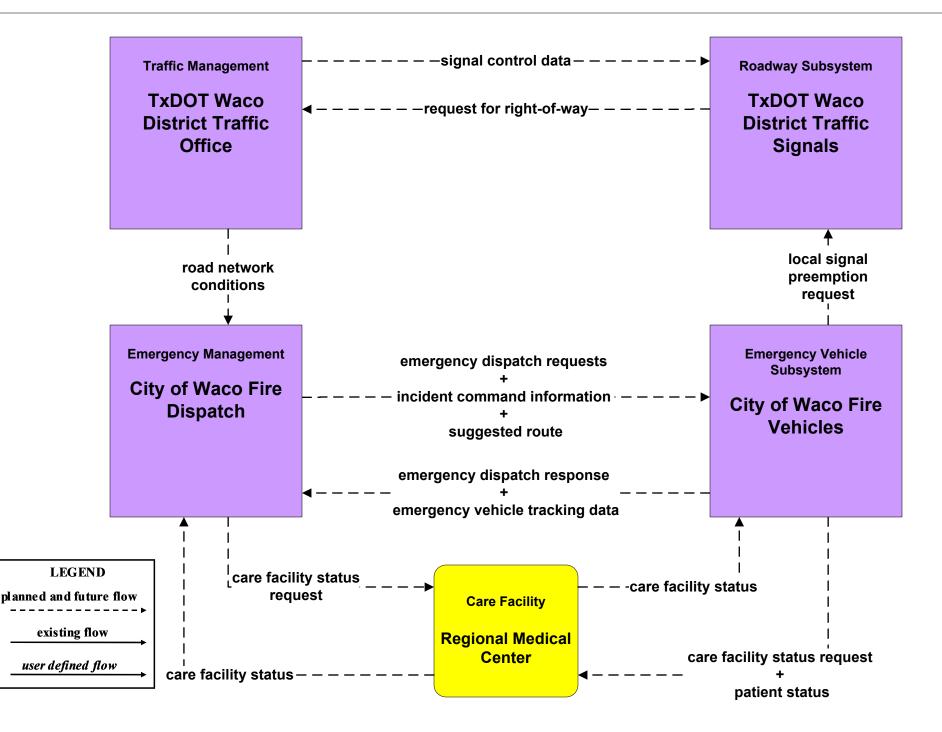

### **Waco Regional ITS Architecture**

## **Customized Market Package Diagrams**

# **Emergency Management (EM)**

#### EM1 - Emergency Response Coordination Waco Region Incident and Mutual Aid Network



user defined flow

#### EM1 - Emergency Response Waco-McLennan County Dispatch



user defined flow

#### EM1 - Emergency Response City of Waco EOC





#### EM1 - Emergency Response County Public Safety









#### EM1 - Emergency Response County EOC





#### EM1 - Emergency Response DPS







#### EM1 - Emergency Response Municipal Public Safety









#### EM2 - Emergency Vehicle Routing City of Waco Fire Vehicles



#### EM2 - Emergency Vehicle Routing TxDOT Waco District



#### EM2 - Emergency Vehicle Routing City of Waco EMS Vehicles





#### EM2 - Emergency Vehicle Routing City of Temple



#### EM2 - Emergency Vehicle Routing City of Killeen



#### **EM2 - Emergency Vehicle Routing Municipal Traffic Operations Center**