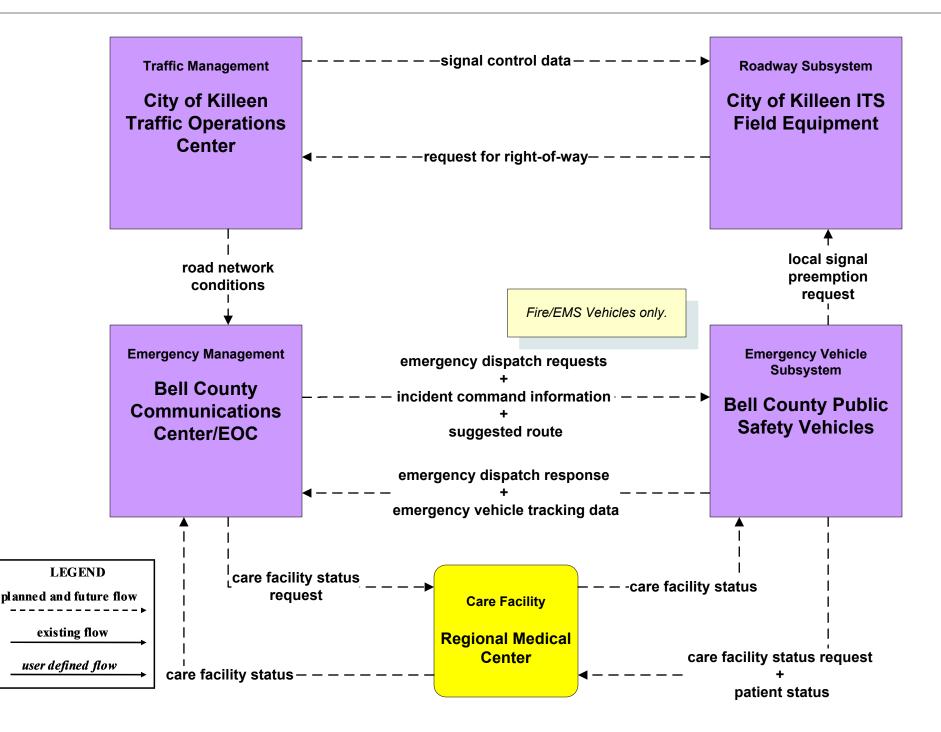

agrams**

# **Emergency Management (EM)**

#### EM1 - Emergency Response Coordination Waco Region Incident and Mutual Aid Network



user defined flow

#### EM1 - Emergency Response Waco-McLennan County Dispatch



user defined flow

#### EM1 - Emergency Response City of Waco EOC





#### EM1 - Emergency Response County Public Safety









#### EM1 - Emergency Response County EOC





#### EM1 - Emergency Response DPS







#### EM1 - Emergency Response Municipal Public Safety









#### EM2 - Emergency Vehicle Routing City of Waco Fire Vehicles



#### EM2 - Emergency Vehicle Routing TxDOT Waco District



#### EM2 - Emergency Vehicle Routing City of Waco EMS Vehicles





#### EM2 - Emergency Vehicle Routing City of Temple



#### EM2 - Emergency Vehicle Routing City of Killeen



#### **EM2 - Emergency Vehicle Routing Municipal Traffic Operations Center**