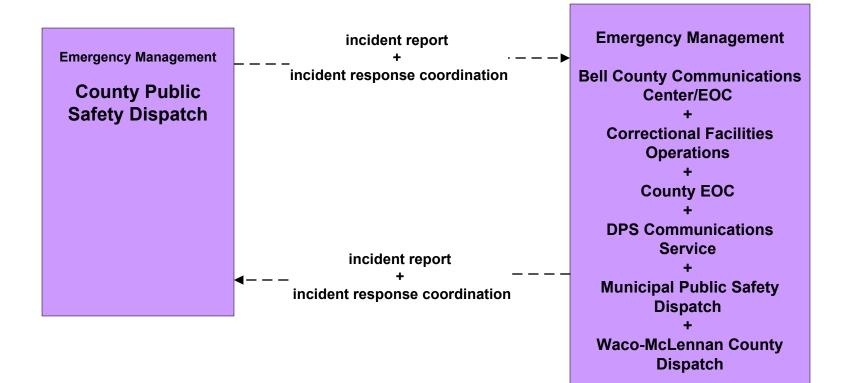

### **Waco Regional ITS Architecture**

## **Customized Market Package Diagrams**

# **Emergency Management (EM)**

#### EM1 - Emergency Response Coordination Waco Region Incident and Mutual Aid Network



user defined flow

#### EM1 - Emergency Response Waco-McLennan County Dispatch



user defined flow

#### EM1 - Emergency Response City of Waco EOC





#### EM1 - Emergency Response County Public Safety









#### EM1 - Emergency Response County EOC





#### EM1 - Emergency Response DPS







#### EM1 - Emergency Response Municipal Public Safety









#### EM2 - Emergency Vehicle Routing City of Waco Fire Vehicles



#### EM2 - Emergency Vehicle Routing TxDOT Waco District



#### EM2 - Emergency Vehicle Routing City of Waco EMS Vehicles





#### EM2 - Emergency Vehicle Routing City of Temple



#### EM2 - Emergency Vehicle Routing City of Killeen



#### **EM2 - Emergency Vehicle Routing Municipal Traffic Operations Center**