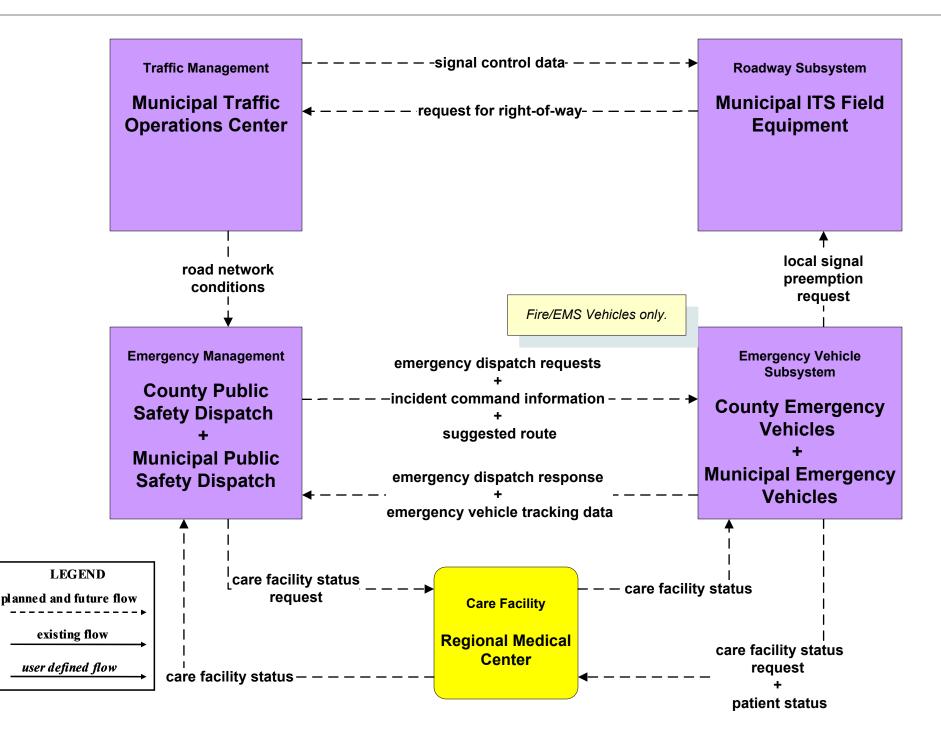

ation Waco Region Incident and Mutual Aid Network



user defined flow

#### EM1 - Emergency Response Waco-McLennan County Dispatch



user defined flow

#### EM1 - Emergency Response City of Waco EOC





#### EM1 - Emergency Response County Public Safety









#### EM1 - Emergency Response County EOC





#### EM1 - Emergency Response DPS







#### EM1 - Emergency Response Municipal Public Safety









#### EM2 - Emergency Vehicle Routing City of Waco Fire Vehicles



#### EM2 - Emergency Vehicle Routing TxDOT Waco District



#### EM2 - Emergency Vehicle Routing City of Waco EMS Vehicles





#### EM2 - Emergency Vehicle Routing City of Temple



#### EM2 - Emergency Vehicle Routing City of Killeen



#### **EM2 - Emergency Vehicle Routing Municipal Traffic Operations Center**