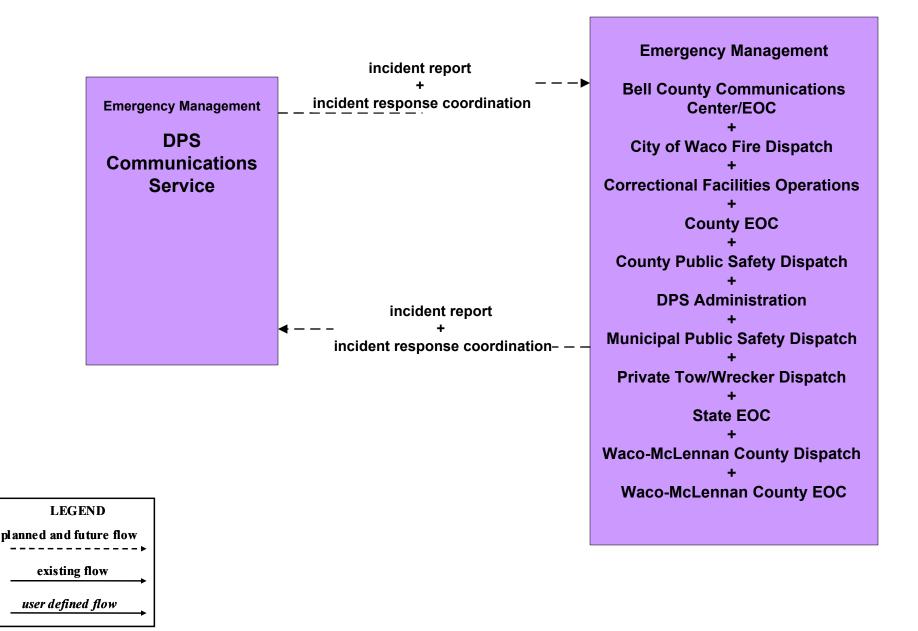

### **Waco Regional ITS Architecture**

## **Customized Market Package Diagrams**

# **Emergency Management (EM)**

#### EM1 - Emergency Response Coordination Waco Region Incident and Mutual Aid Network



user defined flow

#### EM1 - Emergency Response Waco-McLennan County Dispatch



user defined flow

#### EM1 - Emergency Response City of Waco EOC





#### EM1 - Emergency Response County Public Safety









#### EM1 - Emergency Response County EOC





#### EM1 - Emergency Response DPS







#### EM1 - Emergency Response Municipal Public Safety









#### EM2 - Emergency Vehicle Routing City of Waco Fire Vehicles



#### EM2 - Emergency Vehicle Routing TxDOT Waco District



#### EM2 - Emergency Vehicle Routing City of Waco EMS Vehicles





#### EM2 - Emergency Vehicle Routing City of Temple



#### EM2 - Emergency Vehicle Routing City of Killeen



#### **EM2 - Emergency Vehicle Routing Municipal Traffic Operations Center**