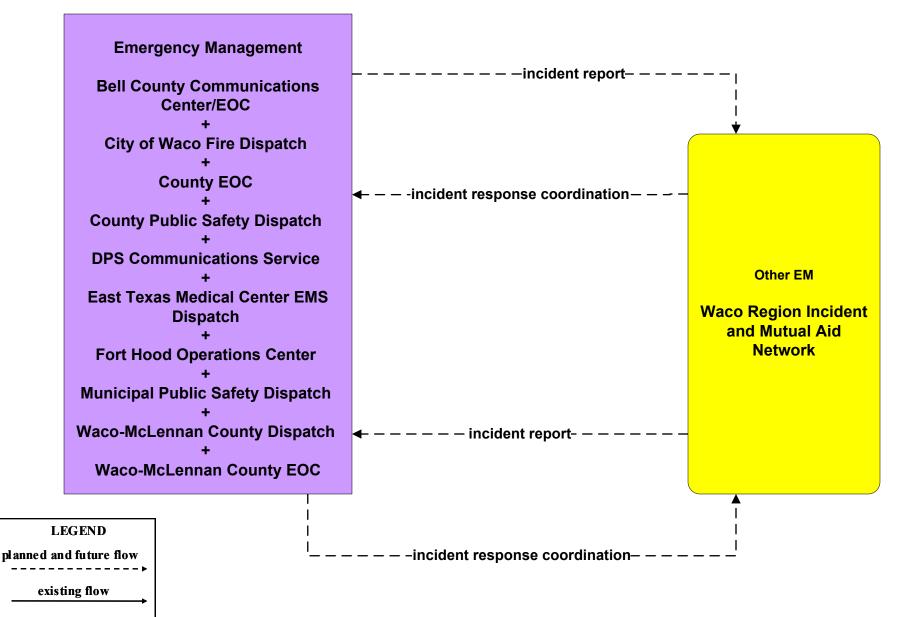

#### EM1 - Emergency Response Coordination Waco Region Incident and Mutual Aid Network

user defined flow