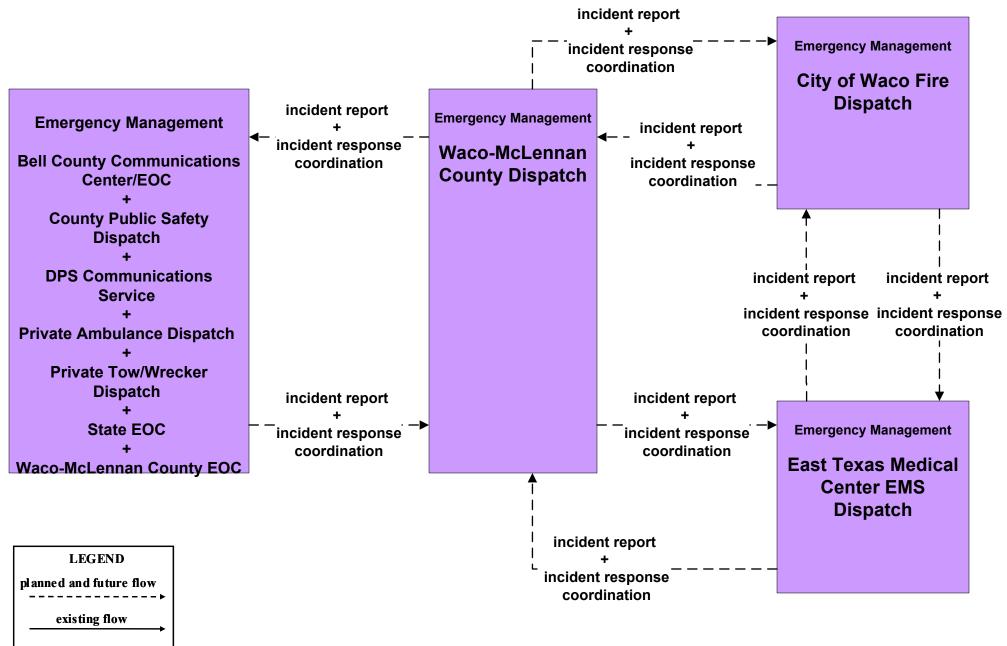

### **Waco Regional ITS Architecture**

## **Customized Market Package Diagrams**

# **Emergency Management (EM)**

#### EM1 - Emergency Response Coordination Waco Region Incident and Mutual Aid Network



user defined flow

#### EM1 - Emergency Response Waco-McLennan County Dispatch



user defined flow

#### EM1 - Emergency Response City of Waco EOC





#### EM1 - Emergency Response County Public Safety









#### EM1 - Emergency Response County EOC





#### EM1 - Emergency Response DPS







#### EM1 - Emergency Response Municipal Public Safety









#### EM2 - Emergency Vehicle Routing City of Waco Fire Vehicles



#### EM2 - Emergency Vehicle Routing TxDOT Waco District



#### EM2 - Emergency Vehicle Routing City of Waco EMS Vehicles





#### EM2 - Emergency Vehicle Routing City of Temple



#### EM2 - Emergency Vehicle Routing City of Killeen



#### **EM2 - Emergency Vehicle Routing Municipal Traffic Operations Center**