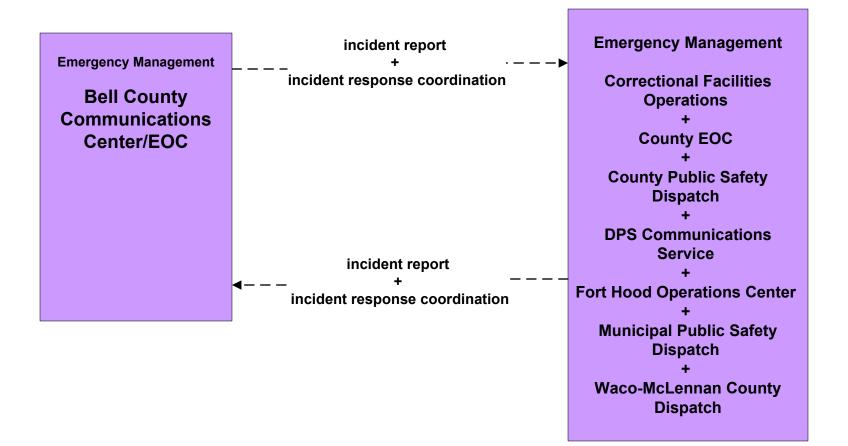

### **Waco Regional ITS Architecture**

## **Customized Market Package Diagrams**

# **Emergency Management (EM)**

#### EM1 - Emergency Response Coordination Waco Region Incident and Mutual Aid Network



user defined flow

#### EM1 - Emergency Response Waco-McLennan County Dispatch



user defined flow

#### EM1 - Emergency Response City of Waco EOC





#### EM1 - Emergency Response County Public Safety









#### EM1 - Emergency Response County EOC





#### EM1 - Emergency Response DPS







#### EM1 - Emergency Response Municipal Public Safety









#### EM2 - Emergency Vehicle Routing City of Waco Fire Vehicles



#### EM2 - Emergency Vehicle Routing TxDOT Waco District



#### EM2 - Emergency Vehicle Routing City of Waco EMS Vehicles





#### EM2 - Emergency Vehicle Routing City of Temple



#### EM2 - Emergency Vehicle Routing City of Killeen



#### **EM2 - Emergency Vehicle Routing Municipal Traffic Operations Center**