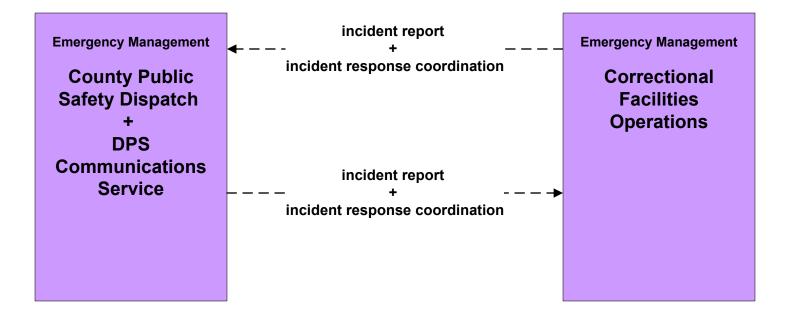

### **Waco Regional ITS Architecture**

## **Customized Market Package Diagrams**

# **Emergency Management (EM)**

#### EM1 - Emergency Response Coordination Waco Region Incident and Mutual Aid Network



user defined flow

#### EM1 - Emergency Response Waco-McLennan County Dispatch



user defined flow

#### EM1 - Emergency Response City of Waco EOC





#### EM1 - Emergency Response County Public Safety









#### EM1 - Emergency Response County EOC





#### EM1 - Emergency Response DPS







#### EM1 - Emergency Response Municipal Public Safety









#### EM2 - Emergency Vehicle Routing City of Waco Fire Vehicles



#### EM2 - Emergency Vehicle Routing TxDOT Waco District



#### EM2 - Emergency Vehicle Routing City of Waco EMS Vehicles





#### EM2 - Emergency Vehicle Routing City of Temple



#### EM2 - Emergency Vehicle Routing City of Killeen



#### **EM2 - Emergency Vehicle Routing Municipal Traffic Operations Center**