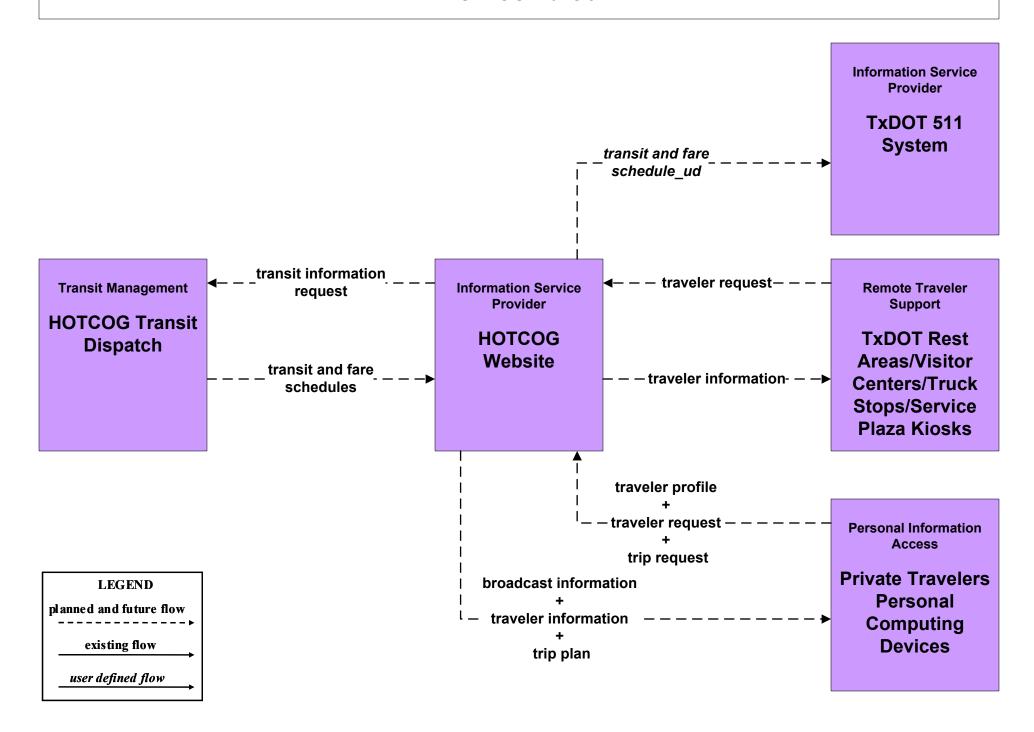

enger and Fare Payment HOTCOG Transit



# **APTS5 - Transit Security Hill Country Transit District**



# APTS5 - Transit Security City of Waco Transit



#### APTS5 - Transit Security HOTCOG Transit





# **APTS6 - Transit Vehicle Maintenance City of Waco Transit/HOTCOG Transit**





#### APTS6 - Transit Vehicle Maintenance Hill Country Transit District





#### APTS7 - Multimodal Coordination City of Waco Transit



LEGEND

planned and future flow

existing flow

user defined flow

# APTS7 - Multimodal Coordination Hill Country Transit



### APTS7 - Multimodal Coordination HOTCOG Transit





# APTS8 - Transit Traveler Information Hill Country Transit District



## APTS8 - Transit Traveler Information City of Waco Transit



### APTS8 - Transit Traveler Information HOTCOG Transit