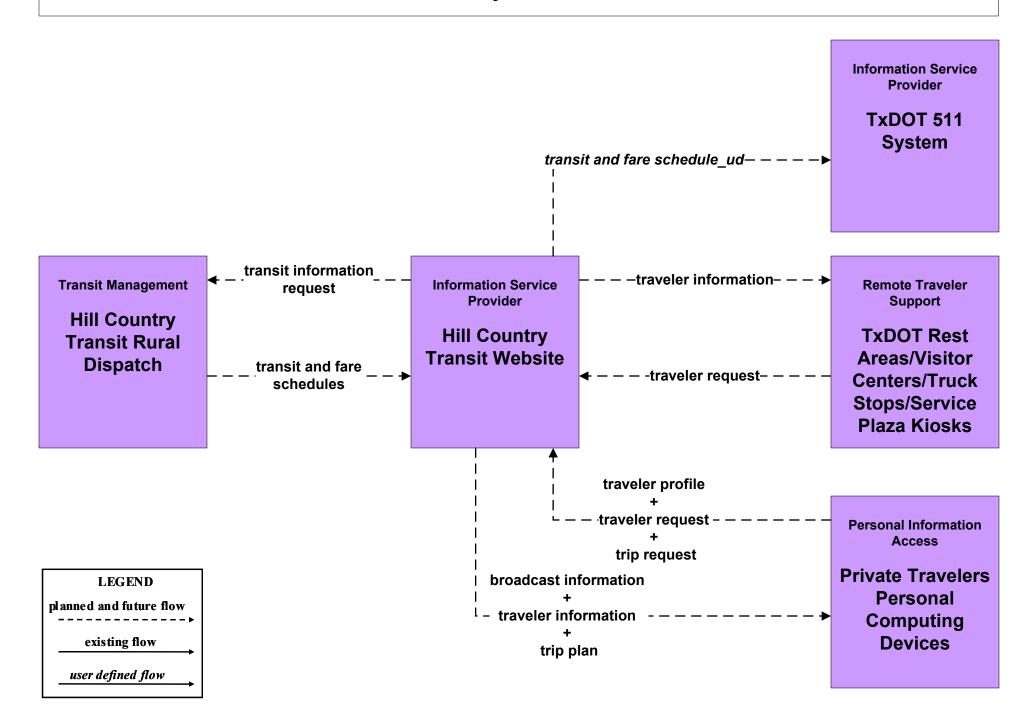

of Waco Transit



# APTS4 - Transit Passenger and Fare Payment Hill Country Transit District



#### APTS4 - Transit Passenger and Fare Payment HOTCOG Transit



# **APTS5 - Transit Security Hill Country Transit District**



# APTS5 - Transit Security City of Waco Transit



#### APTS5 - Transit Security HOTCOG Transit





# **APTS6 - Transit Vehicle Maintenance City of Waco Transit/HOTCOG Transit**





#### APTS6 - Transit Vehicle Maintenance Hill Country Transit District





#### APTS7 - Multimodal Coordination City of Waco Transit



LEGEND

planned and future flow

existing flow

user defined flow

# APTS7 - Multimodal Coordination Hill Country Transit



### APTS7 - Multimodal Coordination HOTCOG Transit





# APTS8 - Transit Traveler Information Hill Country Transit District



## APTS8 - Transit Traveler Information City of Waco Transit



### APTS8 - Transit Traveler Information HOTCOG Transit