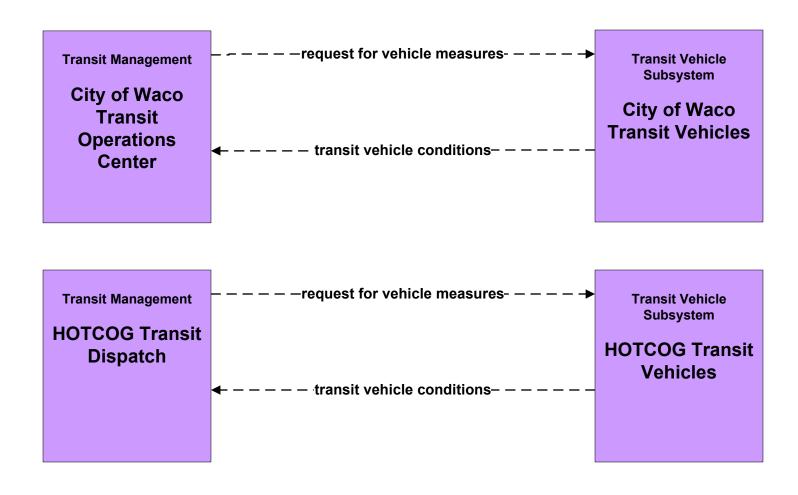

# APTS1 - Transit Vehicle Tracking City of Waco Transit

## APTS1 - Transit Vehicle Tracking HOTCOG Transit