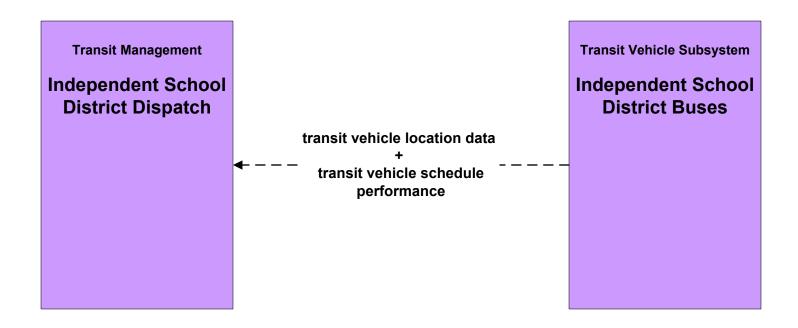

#### **Waco Regional ITS Architecture**

**Customized Market Package Diagrams** 

Advanced Public Transportation Systems (APTS)

## APTS1 - Transit Vehicle Tracking Hill Country Transit District





# APTS1 - Transit Vehicle Tracking City of Waco Transit





## APTS1 - Transit Vehicle Tracking HOTCOG Transit





## **APTS1 - Transit Vehicle Tracking Independent School Districts**





# **APTS2 - Transit Fixed-Route Operations Hill Country Transit District**



## APTS2 - Transit Fixed-Route Operations City of Waco Transit



## **APTS2 - Transit Fixed-Route Operations Independent School Districts**





# **APTS3 - Paratransit Operations Hill Country Transit District Dispatch**



# **APTS3 - Demand Response Transit Operations Hill Country Transit District Rural Dispatch**



## **APTS3 - Paratransit Operations City of Waco Transit Paratransit**



#### APTS3 - Demand Response Transit Operations HOTCOG Transit



## APTS4 - Transit Passenger and Fare Payment City of Waco Transit



# APTS4 - Transit Passenger and Fare Payment Hill Country Transit District



#### APTS4 - Transit Passenger and Fare Payment HOTCOG Transit



# **APTS5 - Transit Security Hill Country