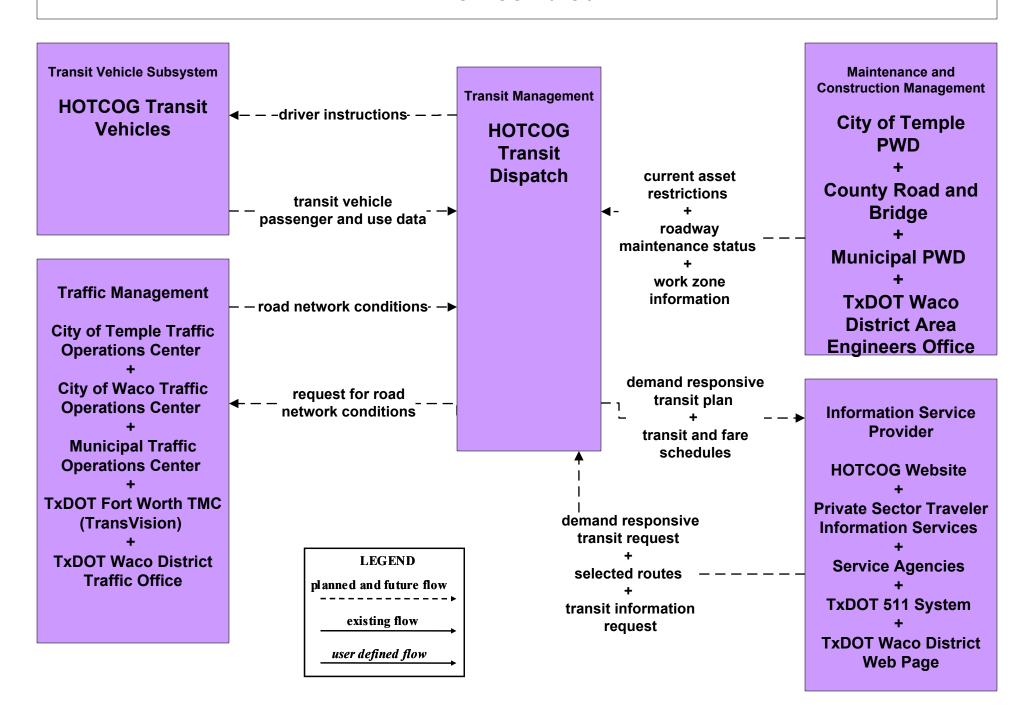

## APTS1 - Transit Vehicle Tracking Hill Country Transit District





# APTS1 - Transit Vehicle Tracking City of Waco Transit





## APTS1 - Transit Vehicle Tracking HOTCOG Transit





## **APTS1 - Transit Vehicle Tracking Independent School Districts**





# **APTS2 - Transit Fixed-Route Operations Hill Country Transit District**



## APTS2 - Transit Fixed-Route Operations City of Waco Transit



## **APTS2 - Transit Fixed-Route Operations Independent School Districts**





# **APTS3 - Paratransit Operations Hill Country Transit District Dispatch**



# **APTS3 - Demand Response Transit Operations Hill Country Transit District Rural Dispatch**



## **APTS3 - Paratransit Operations City of Waco Transit Paratransit**



#### APTS3 - Demand Response Transit Operations HOTCOG Transit



## APTS4 - Transit Passenger and Fare Payment City of Waco Transit



# APTS4 - Transit Passenger and Fare Payment Hill Country Transit District



#### APTS4 - Transit Passenger and Fare Payment HOTCOG Transit



# **APTS5 - Transit Security Hill Country Transit District**



# APTS5 - Transit Security City of Waco Transit



#### APTS5 - Transit Security HOTCOG Transit





# **APTS6 - Transit Vehicle Maintenance City of Waco Transit/HOTCOG Transit**





#### APTS6 - Transit Vehicle Maintenance Hill Country Transit District





#### APTS7 - Multimodal Coordination City of Waco Transit



LEGEND

planned and future flow

existing flow

user defined flow

# APTS7 - Multimodal Coordination Hill Country Transit



### APTS7 - Multimodal Coordination HOTCOG Transit





# APTS8 - Transit