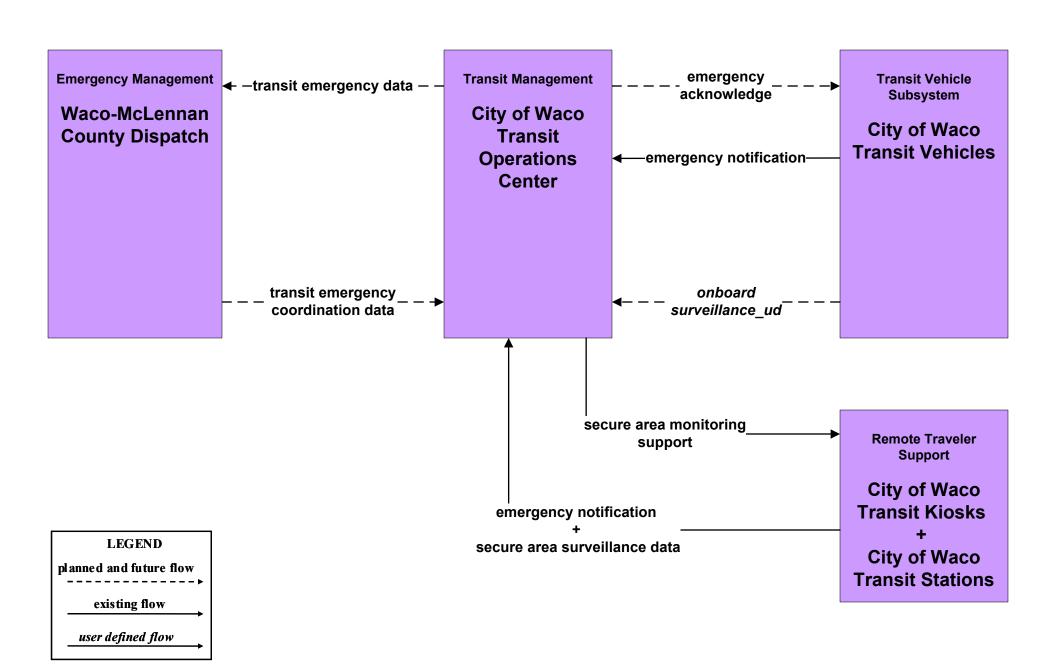

trict**



## APTS2 - Transit Fixed-Route Operations City of Waco Transit



## **APTS2 - Transit Fixed-Route Operations Independent School Districts**





# **APTS3 - Paratransit Operations Hill Country Transit District Dispatch**



# **APTS3 - Demand Response Transit Operations Hill Country Transit District Rural Dispatch**



## **APTS3 - Paratransit Operations City of Waco Transit Paratransit**



#### APTS3 - Demand Response Transit Operations HOTCOG Transit



## APTS4 - Transit Passenger and Fare Payment City of Waco Transit



# APTS4 - Transit Passenger and Fare Payment Hill Country Transit District



#### APTS4 - Transit Passenger and Fare Payment HOTCOG Transit



# **APTS5 - Transit Security Hill Country Transit District**



# APTS5 - Transit Security City of Waco Transit



#### APTS5 - Transit Security HOTCOG Transit





# **APTS6 - Transit Vehicle Maintenance City of Waco Transit/HOTCOG Transit**





#### APTS6 - Transit Vehicle Maintenance Hill Country Transit District





#### APTS7 - Multimodal Coordination City of Waco Transit



LEGEND

planned and future flow

existing flow

user defined flow

# APTS7 - Multimodal Coordination Hill Country Transit



### APTS7 - Multimodal Coordination HOTCOG Transit





# APTS8 - Transit Traveler Information Hill Country Transit District



## APTS8 - Transit Traveler Information City of Waco Transit



### APTS8 - Transit Traveler Information HOTCOG Transit