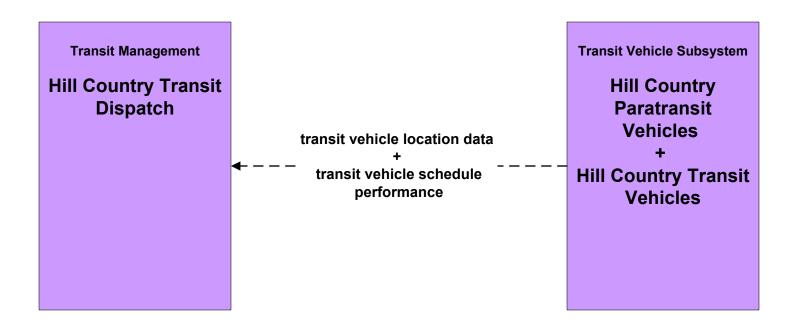

#### **Waco Regional ITS Architecture**

**Customized Market Package Diagrams** 

Advanced Public Transportation Systems (APTS)

## APTS1 - Transit Vehicle Tracking Hill Country Transit District





# APTS1 - Transit Vehicle Tracking City of Waco Transit





## APTS1 - Transit Vehicle Tracking HOTCOG Transit





## **APTS1 - Transit Vehicle Tracking Independent School Districts**





# **APTS2 - Transit Fixed-Route Operations Hill Country Transit District**



## APTS2 - Transit Fixed-Route Operations City of Waco Transit



## **APTS2 - Transit Fixed-Route Operations Independent School Districts**





# **APTS3 - Paratransit Operations Hill Country Transit District Dispatch**



# **APTS3 - Demand Response Transit Operations Hill Country Transit District Rural Dispatch**



## **APTS3 - Paratransit Operations City of Waco Transit Paratransit**



#### APTS3 - Demand Response Transit Operations HOTCOG Transit



## APTS4 - Transit Passenger and Fare Payment City of Waco Transi