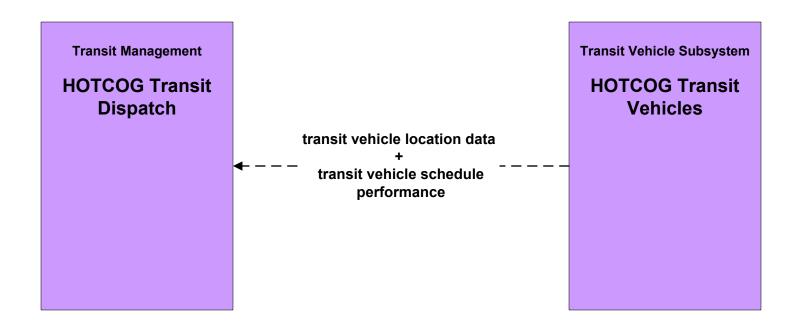

#### **Waco Regional ITS Architecture**

**Customized Market Package Diagrams** 

Advanced Public Transportation Systems (APTS)

## APTS1 - Transit Vehicle Tracking Hill Country Transit District





# APTS1 - Transit Vehicle Tracking City of Waco Transit





## APTS1 - Transit Vehicle Tracking HOTCOG Transit





## **APTS1 - Transit Vehicle Tracking Independent School Districts**





# **APTS2 - Transit Fixed-Route Operations Hill Country Transit District**



## APTS2 - Transit Fixed-Route Operations City of Waco Transit



## **APTS2 - Transit Fixed-Route Operations Independent School Districts**





# **APTS3 - Paratransit Operations Hill Country Transit District Dispatch**



# **APTS3 - Demand Response Transit Operations Hill Country Transit District Rural Dispatch**



## **APTS3 - Paratransit Operations City of Waco Transit Paratransit**



#### APTS3 - Demand Response Transit Operations HOTCOG Transit



## APTS4 - Transit Passenger and Fare Payment City of Waco Transit



# APTS4 - Transit Passenger and Fare Payment Hill Country Transit District



#### APTS4 - Transit Passenger and