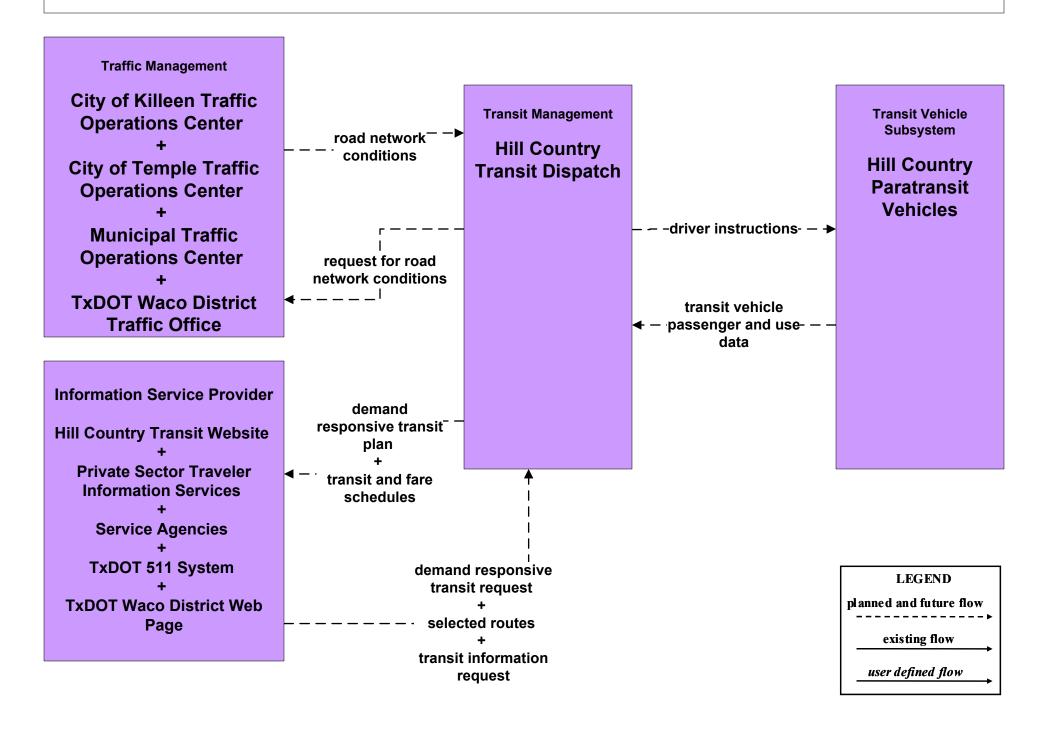

#### **Waco Regional ITS Architecture**

**Customized Market Package Diagrams** 

Advanced Public Transportation Systems (APTS)

## APTS1 - Transit Vehicle Tracking Hill Country Transit District





# APTS1 - Transit Vehicle Tracking City of Waco Transit





## APTS1 - Transit Vehicle Tracking HOTCOG Transit





## **APTS1 - Transit Vehicle Tracking Independent School Districts**





# **APTS2 - Transit Fixed-Route Operations Hill Country Transit District**



## APTS2 - Transit Fixed-Route Operations City of Waco Transit



## **APTS2 - Transit Fixed-Route Operations Independent School Districts**





# **APTS3 - Paratransit Operations Hill Country Transit District Dispatch**



# **APTS3 - Demand Response Transit Operations Hill Country Transit District Rural Dispatch**



## **APTS3 - Paratransit Operations City of Waco Transit Paratransit**



#### APTS3 - Demand Response Transit Operations HOTCOG Transit



## APTS4 - Transit Passenger and Fare Payment City of Waco Transit



# APTS4 - Transit Passenger and Fare Payment Hill Country Transit District



#### APTS4 - Transit Passenger and Fare Payment HOTCOG Transit



# **APTS5 - Transit Security Hill Country Transit District**



# APTS5 - Transit Security City of Waco Transit



#### APTS5 - Transit Security HOTCOG Transit





# **APTS6 - Transit Vehicle Maintenance City of Waco Transit/HOTCOG Transit**





#### APTS6 - Transit Vehicle Maintenance Hill Country Transit District





#### APTS7 - Multimodal