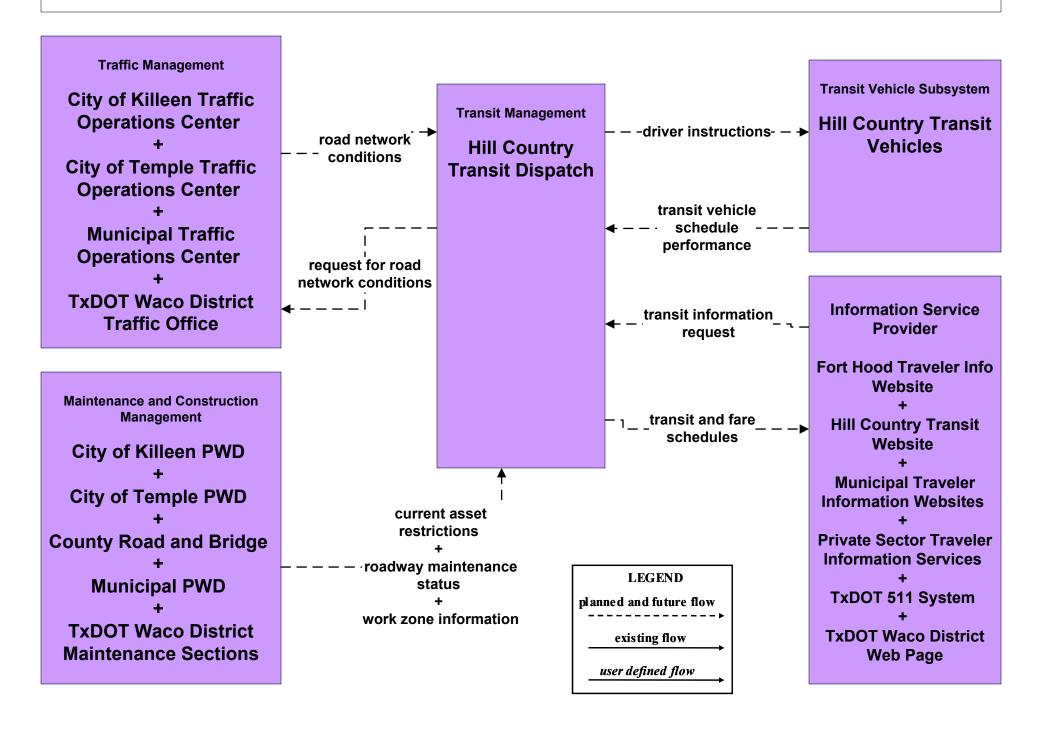

#### **Waco Regional ITS Architecture**

**Customized Market Package Diagrams** 

Advanced Public Transportation Systems (APTS)

## APTS1 - Transit Vehicle Tracking Hill Country Transit District





# APTS1 - Transit Vehicle Tracking City of Waco Transit





## APTS1 - Transit Vehicle Tracking HOTCOG Transit





## **APTS1 - Transit Vehicle Tracking Independent School Districts**





# **APTS2 - Transit Fixed-Route Operations Hill Country Transit District**



## APTS2 - Transit Fixed-Route Operations City of Waco Transit



## **APTS2 - Transit Fixed-Route Operations Independent School Districts**





# **APTS3 - Paratransit Operations Hill Country Transit District Dispatch**



# **APTS3 - Demand Response Transit Operations Hill Country Transit District Rural Dispatch**



## **APTS3 - Paratransit Operations City of Waco Transit Paratransit**



#### APTS3 - Demand Response Transit Operations HOTCOG Transit



## APTS4 - Transit Passenger and Fare Payment City of Waco Transit



# APTS4 - Transit Passenger and Fare Payment Hill Country Transit District



#### APTS4 - Transit Passenger and Fare Payment HOTCOG Transit



# **APTS5 - Transit Security Hill Country Transit District**



# APTS5 - Transit Security City of Waco Transit



#### AP