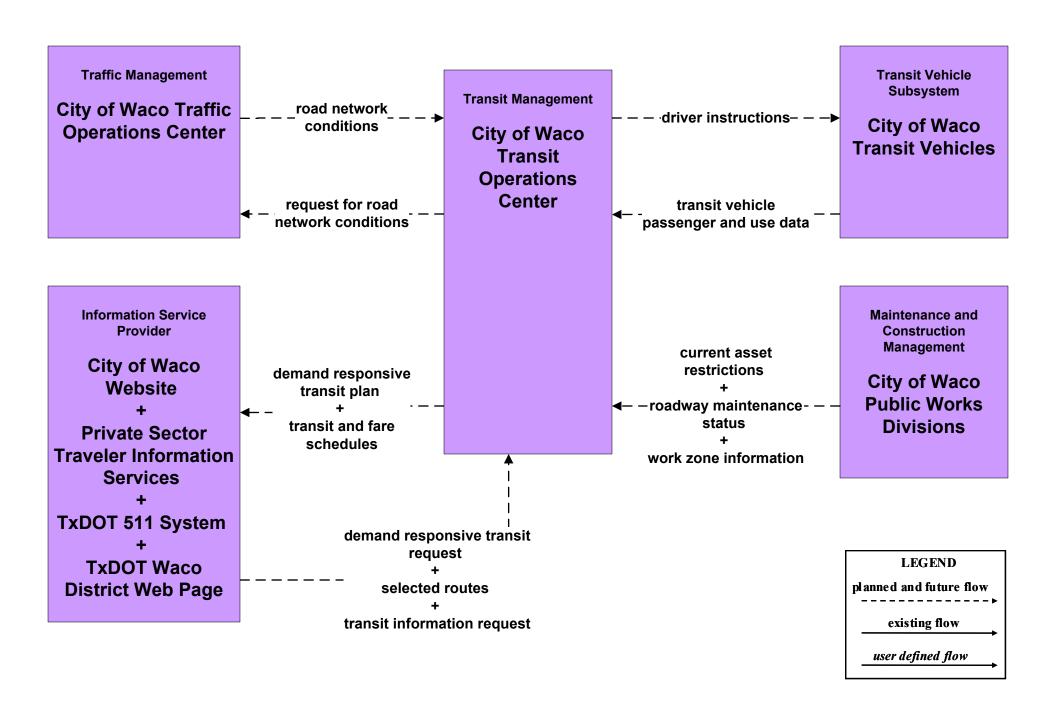

ckage Diagrams** 

Advanced Public Transportation Systems (APTS)

## APTS1 - Transit Vehicle Tracking Hill Country Transit District





# APTS1 - Transit Vehicle Tracking City of Waco Transit





## APTS1 - Transit Vehicle Tracking HOTCOG Transit





## **APTS1 - Transit Vehicle Tracking Independent School Districts**





# **APTS2 - Transit Fixed-Route Operations Hill Country Transit District**



## APTS2 - Transit Fixed-Route Operations City of Waco Transit



## **APTS2 - Transit Fixed-Route Operations Independent School Districts**





# **APTS3 - Paratransit Operations Hill Country Transit District Dispatch**



# **APTS3 - Demand Response Transit Operations Hill Country Transit District Rural Dispatch**



## **APTS3 - Paratransit Operations City of Waco Transit Paratransit**



#### APTS3 - Demand Response Transit Operations HOTCOG Transit



## APTS4 - Transit Passenger and Fare Payment City of Waco Transit



# APTS4 - Transit Passenger and Fare Payment Hill Country Transit District



#### APTS4 - Transit Passenger and Fare Payment HOTCOG Transit



# **APTS5 - Transit Security Hill Country Transit District**



# APTS5 - Transit Security City of Waco Transit



#### APTS5 - Transit Security HOTCOG Transit





# **APTS6 - Transit Vehicle Maintenance City of Waco Transit/HOTCOG Transit**





#### APTS6 - Transit Vehicle Maintenance Hill Country Transit District





#### APTS7 - Multimodal Coordination City of Waco Transit



LEGEND

planned and future flow

existing flow

user defined flow

# APTS7 - Multimodal Coordination Hill Country Transit



### APTS