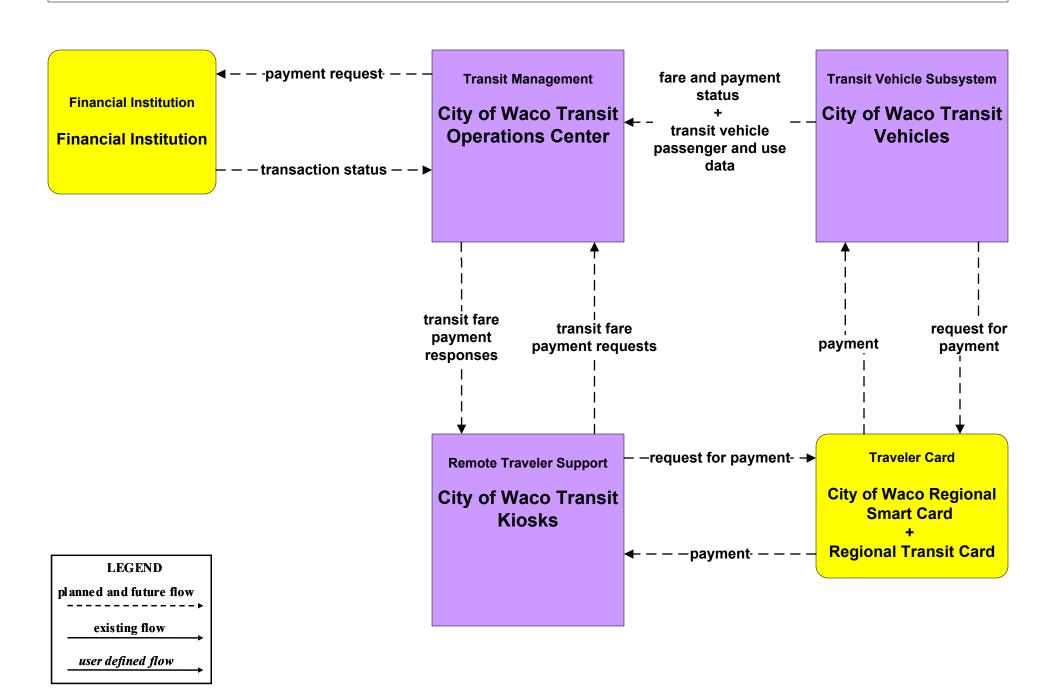

# APTS1 - Transit Vehicle Tracking City of Waco Transit





## APTS1 - Transit Vehicle Tracking HOTCOG Transit





## **APTS1 - Transit Vehicle Tracking Independent School Districts**





# **APTS2 - Transit Fixed-Route Operations Hill Country Transit District**



## APTS2 - Transit Fixed-Route Operations City of Waco Transit



## **APTS2 - Transit Fixed-Route Operations Independent School Districts**





# **APTS3 - Paratransit Operations Hill Country Transit District Dispatch**



# **APTS3 - Demand Response Transit Operations Hill Country Transit District Rural Dispatch**



## **APTS3 - Paratransit Operations City of Waco Transit Paratransit**



#### APTS3 - Demand Response Transit Operations HOTCOG Transit



## APTS4 - Transit Passenger and Fare Payment City of Waco Transit



# APTS4 - Transit Passenger and Fare Payment Hill Country Transit District



#### APTS4 - Transit Passenger and Fare Payment HOTCOG Transit



# **APTS5 - Transit Security Hill Country Transit District**



# APTS5 - Transit Security City of Waco Transit



#### APTS5 - Transit Security HOTCOG Transit





# **APTS6 - Transit Vehicle Maintenance City of Waco Transit/HOTCOG Transit**





#### APTS6 - Transit Vehicle Maintenance Hill Country Transit District





#### APTS7 - Multimodal Coordination City of Waco Transit



LEGEND

planned and future flow

existing flow

user defined flow

# APTS7 - Multimodal Coordination Hill Country Transit



### APTS7 - Multimodal Coordination HOTCOG Transit





# APTS8 - Transit Traveler Information Hill Country Transit District



## APTS8 - Trans