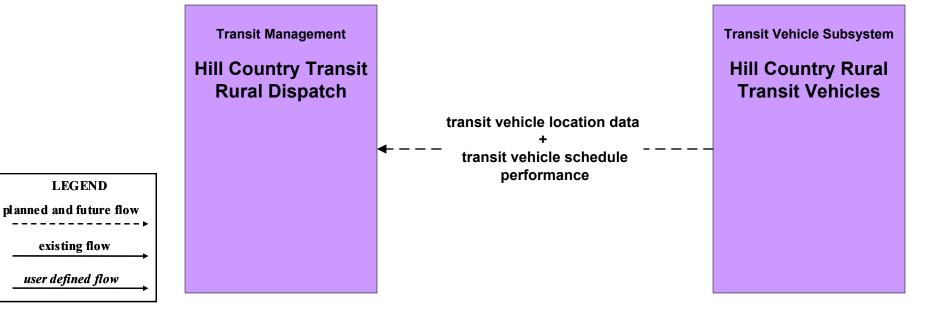

# **APTS3 - Demand Response Transit Operations Hill Country Transit District Rural Dispatch**