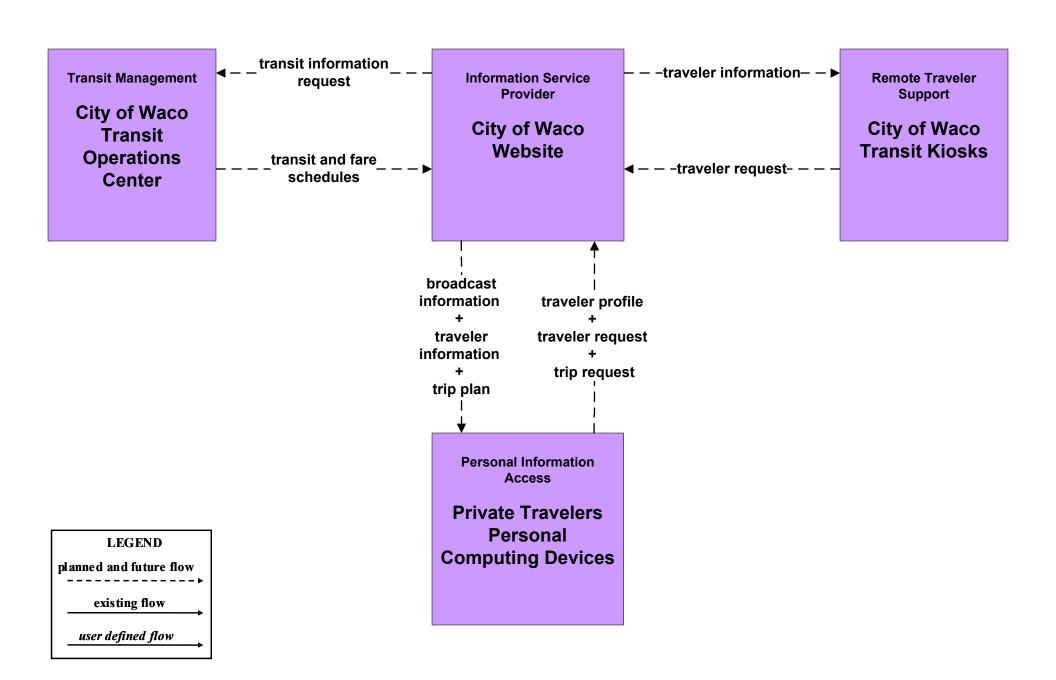

Hill Country Transit District



#### APTS4 - Transit Passenger and Fare Payment HOTCOG Transit



# **APTS5 - Transit Security Hill Country Transit District**



# APTS5 - Transit Security City of Waco Transit



#### APTS5 - Transit Security HOTCOG Transit





# **APTS6 - Transit Vehicle Maintenance City of Waco Transit/HOTCOG Transit**





#### APTS6 - Transit Vehicle Maintenance Hill Country Transit District





#### APTS7 - Multimodal Coordination City of Waco Transit



LEGEND

planned and future flow

existing flow

user defined flow

# APTS7 - Multimodal Coordination Hill Country Transit



### APTS7 - Multimodal Coordination HOTCOG Transit





# APTS8 - Transit Traveler Information Hill Country Transit District



## APTS8 - Transit Traveler Information City of Waco Transit



### APTS8 - Transit Traveler Information HOTCOG Transit