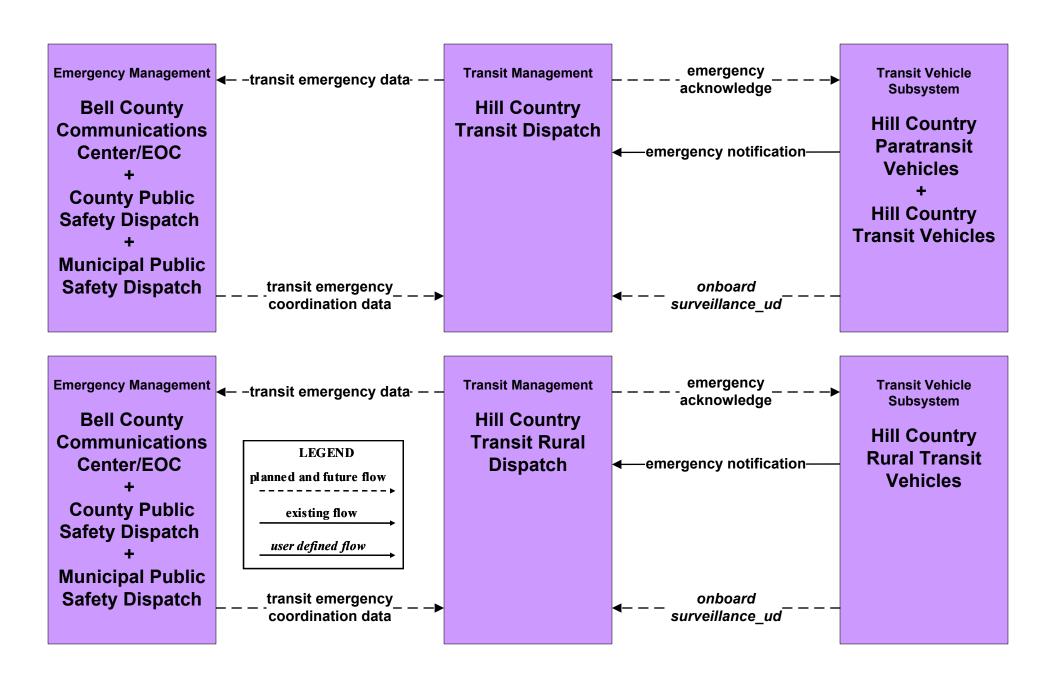

sit Fixed-Route Operations Hill Country Transit District**



## APTS2 - Transit Fixed-Route Operations City of Waco Transit



## **APTS2 - Transit Fixed-Route Operations Independent School Districts**





# **APTS3 - Paratransit Operations Hill Country Transit District Dispatch**



# **APTS3 - Demand Response Transit Operations Hill Country Transit District Rural Dispatch**



## **APTS3 - Paratransit Operations City of Waco Transit Paratransit**



#### APTS3 - Demand Response Transit Operations HOTCOG Transit



## APTS4 - Transit Passenger and Fare Payment City of Waco Transit



# APTS4 - Transit Passenger and Fare Payment Hill Country Transit District



#### APTS4 - Transit Passenger and Fare Payment HOTCOG Transit



# **APTS5 - Transit Security Hill Country Transit District**



# APTS5 - Transit Security City of Waco Transit



#### APTS5 - Transit Security HOTCOG Transit





# **APTS6 - Transit Vehicle Maintenance City of Waco Transit/HOTCOG Transit**





#### APTS6 - Transit Vehicle Maintenance Hill Country Transit District





#### APTS7 - Multimodal Coordination City of Waco Transit



LEGEND

planned and future flow

existing flow

user defined flow

# APTS7 - Multimodal Coordination Hill Country Transit



### APTS7 - Multimodal Coordination HOTCOG Transit





# APTS8 - Transit Traveler Information Hill Country Transit District



## APTS8 - Transit Traveler Information City of Waco Transit



### APTS8 - Transit Traveler Information HOTCOG Transit