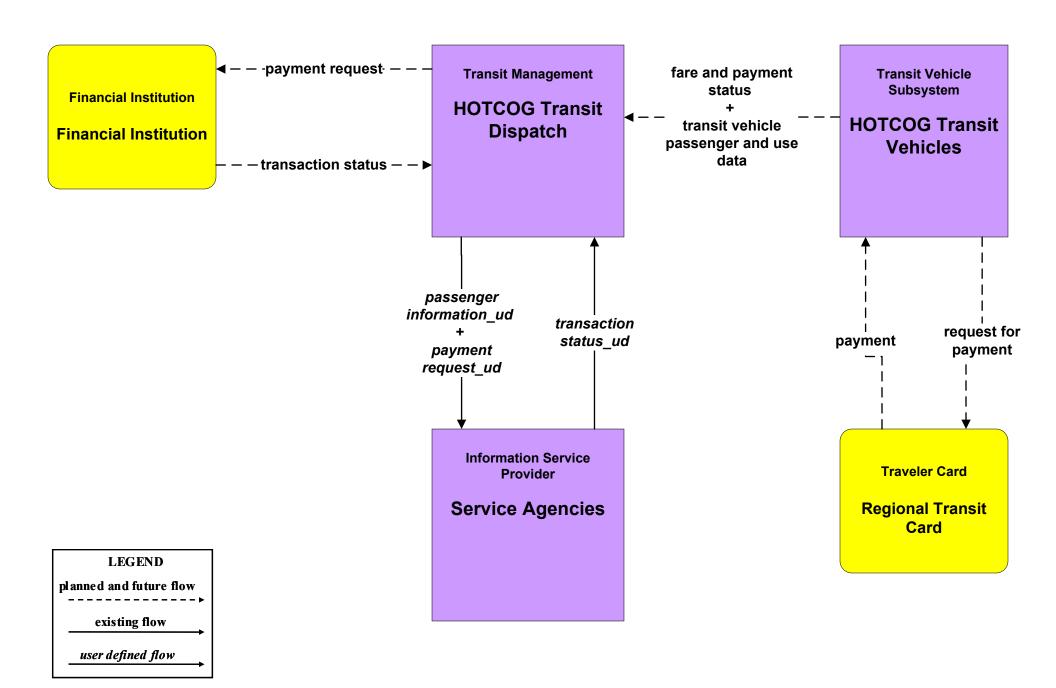

le Tracking Independent School Districts**





# **APTS2 - Transit Fixed-Route Operations Hill Country Transit District**



## APTS2 - Transit Fixed-Route Operations City of Waco Transit



## **APTS2 - Transit Fixed-Route Operations Independent School Districts**





# **APTS3 - Paratransit Operations Hill Country Transit District Dispatch**



# **APTS3 - Demand Response Transit Operations Hill Country Transit District Rural Dispatch**



## **APTS3 - Paratransit Operations City of Waco Transit Paratransit**



#### APTS3 - Demand Response Transit Operations HOTCOG Transit



## APTS4 - Transit Passenger and Fare Payment City of Waco Transit



# APTS4 - Transit Passenger and Fare Payment Hill Country Transit District



#### APTS4 - Transit Passenger and Fare Payment HOTCOG Transit



# **APTS5 - Transit Security Hill Country Transit District**



# APTS5 - Transit Security City of Waco Transit



#### APTS5 - Transit Security HOTCOG Transit





# **APTS6 - Transit Vehicle Maintenance City of Waco Transit/HOTCOG Transit**





#### APTS6 - Transit Vehicle Maintenance Hill Country Transit District





#### APTS7 - Multimodal Coordination City of Waco Transit



LEGEND

planned and future flow

existing flow

user defined flow

# APTS7 - Multimodal Coordination Hill Country Transit



### APTS7 - Multimodal Coordination HOTCOG Transit





# APTS8 - Transit Traveler Information Hill Country Transit District



## APTS8 - Transit Traveler Information City of Waco Transit



### APTS8 - Transit Traveler Information HOTCOG Transit