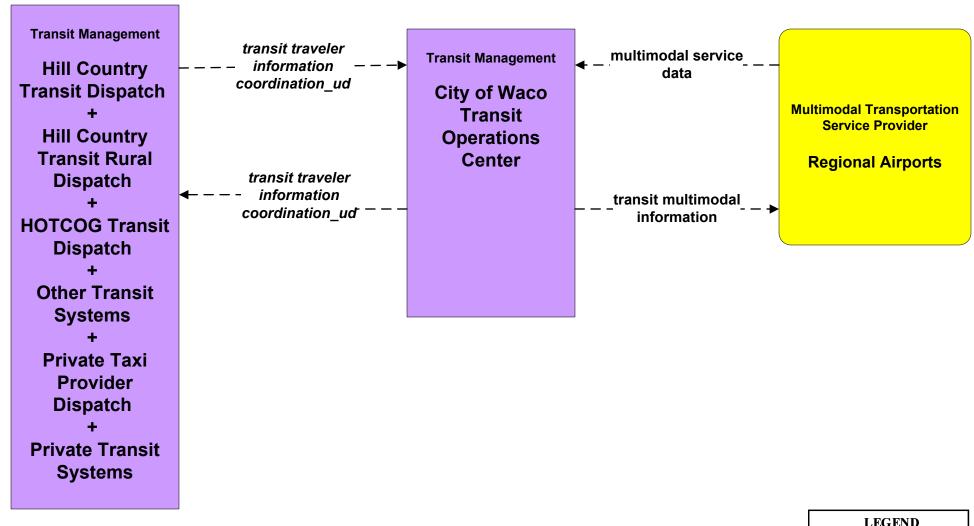

#### APTS7 - Multimodal Coordination City of Waco Transit

LEGEND

planned and future flow

existing flow

user defined flow