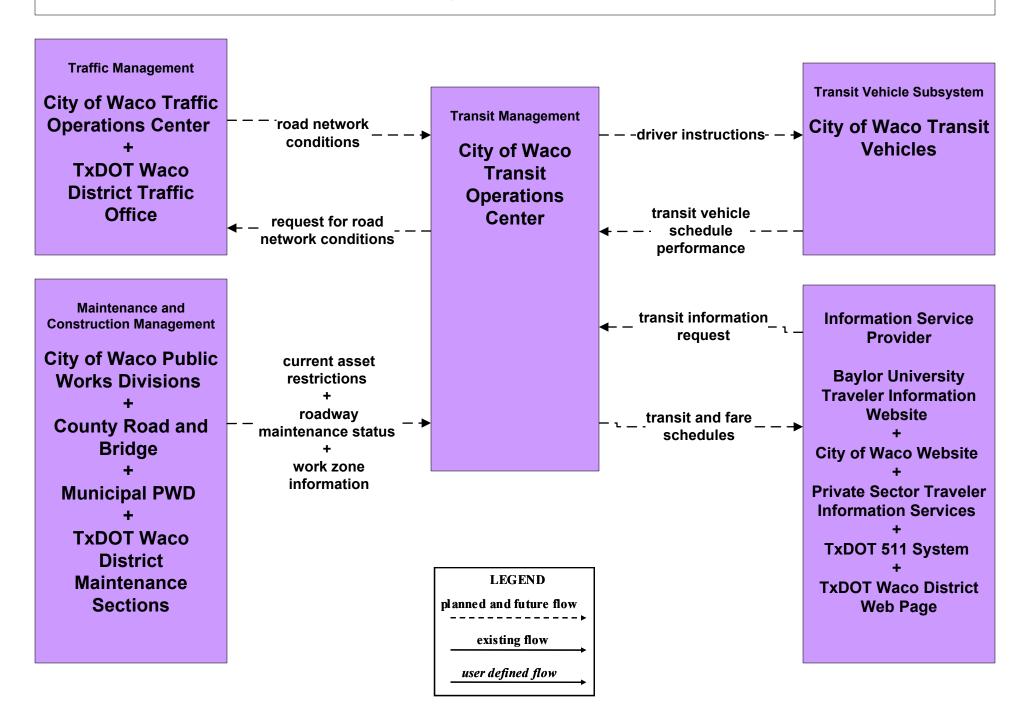

#### **Waco Regional ITS Architecture**

**Customized Market Package Diagrams** 

Advanced Public Transportation Systems (APTS)

## APTS1 - Transit Vehicle Tracking Hill Country Transit District





# APTS1 - Transit Vehicle Tracking City of Waco Transit





## APTS1 - Transit Vehicle Tracking HOTCOG Transit





## **APTS1 - Transit Vehicle Tracking Independent School Districts**





# **APTS2 - Transit Fixed-Route Operations Hill Country Transit District**



## APTS2 - Transit Fixed-Route Operations City of Waco Transit



## **APTS2 - Transit Fixed-Route Operations Independent School Districts**





# **APTS3 - Paratransit Operations Hill Country Transit District Dispatch**



# **APTS3 - Demand Response Transit Operations Hill Country Transit District Rural Dispatch**



## **APTS3 - Paratransit Operations City of Waco Transit Paratransit**



#### APTS3 - Demand Response Transit Operations HOTCOG Transit



## APTS4 - Transit Passenger and Fare Payment City of Waco Transit



# APTS4 - Transit Passenger and Fare Payment Hill Country Transit District



#### APTS4 - Transit Passenger and Fare Payment HOTCOG Transit



# **APTS5 - Transit Security Hill Country Transit District**



# APTS5 - Transit Security City of Waco Transit



#### APTS5 - Transit Security HOTCOG Transit





# **APTS6 - Transit Veh