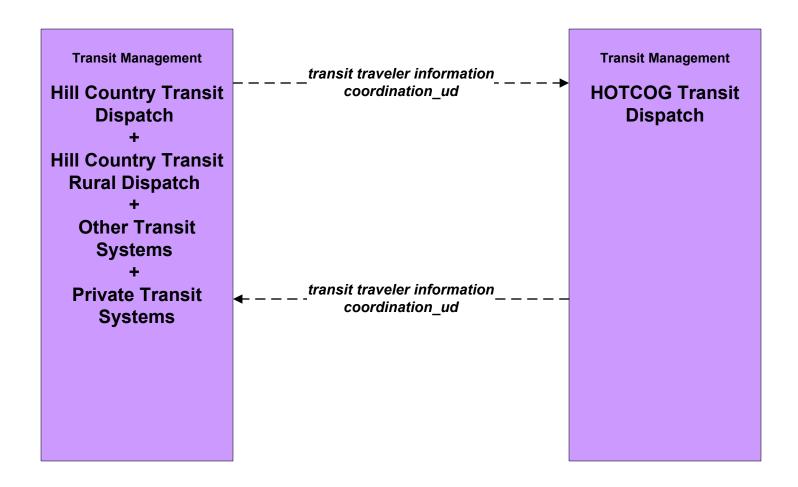

tions HOTCOG Transit



## APTS4 - Transit Passenger and Fare Payment City of Waco Transit



# APTS4 - Transit Passenger and Fare Payment Hill Country Transit District



#### APTS4 - Transit Passenger and Fare Payment HOTCOG Transit



# **APTS5 - Transit Security Hill Country Transit District**



# APTS5 - Transit Security City of Waco Transit



#### APTS5 - Transit Security HOTCOG Transit





# **APTS6 - Transit Vehicle Maintenance City of Waco Transit/HOTCOG Transit**





#### APTS6 - Transit Vehicle Maintenance Hill Country Transit District





#### APTS7 - Multimodal Coordination City of Waco Transit



LEGEND

planned and future flow

existing flow

user defined flow

# APTS7 - Multimodal Coordination Hill Country Transit



### APTS7 - Multimodal Coordination HOTCOG Transit





# APTS8 - Transit Traveler Information Hill Country Transit District



## APTS8 - Transit Traveler Information City of Waco Transit



### APTS8 - Transit Traveler Information HOTCOG Transit