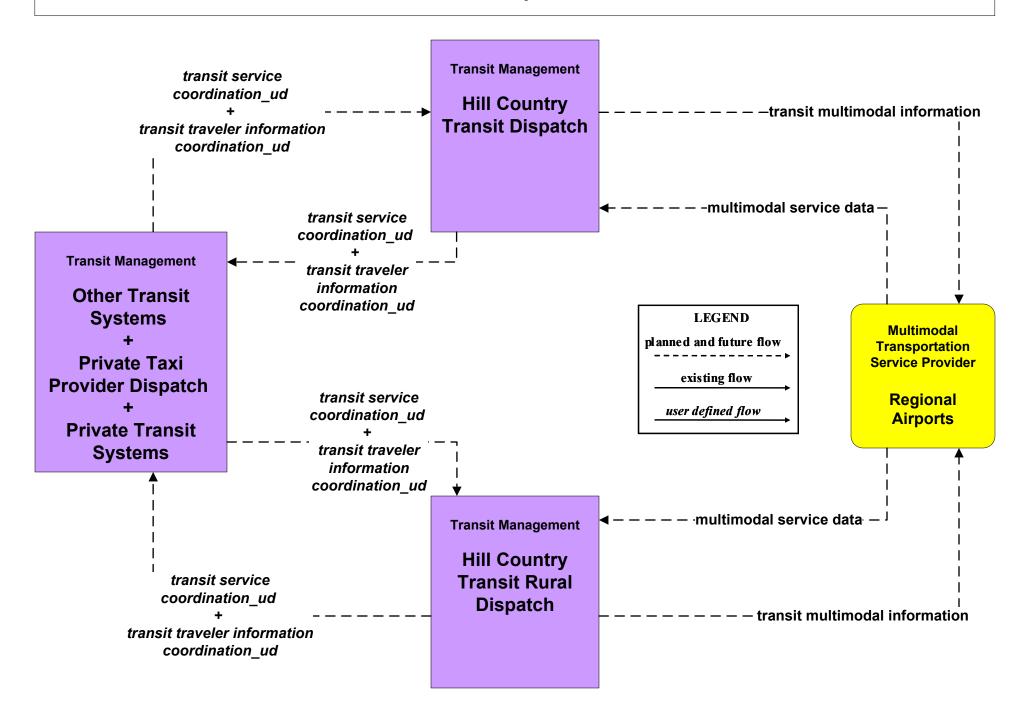

ransit**



#### APTS3 - Demand Response Transit Operations HOTCOG Transit



## APTS4 - Transit Passenger and Fare Payment City of Waco Transit



# APTS4 - Transit Passenger and Fare Payment Hill Country Transit District



#### APTS4 - Transit Passenger and Fare Payment HOTCOG Transit



# **APTS5 - Transit Security Hill Country Transit District**



# APTS5 - Transit Security City of Waco Transit



#### APTS5 - Transit Security HOTCOG Transit





# **APTS6 - Transit Vehicle Maintenance City of Waco Transit/HOTCOG Transit**





#### APTS6 - Transit Vehicle Maintenance Hill Country Transit District





#### APTS7 - Multimodal Coordination City of Waco Transit



LEGEND

planned and future flow

existing flow

user defined flow

# APTS7 - Multimodal Coordination Hill Country Transit



### APTS7 - Multimodal Coordination HOTCOG Transit





# APTS8 - Transit Traveler Information Hill Country Transit District



## APTS8 - Transit Traveler Information City of Waco Transit



### APTS8 - Transit Traveler Information HOTCOG Transit