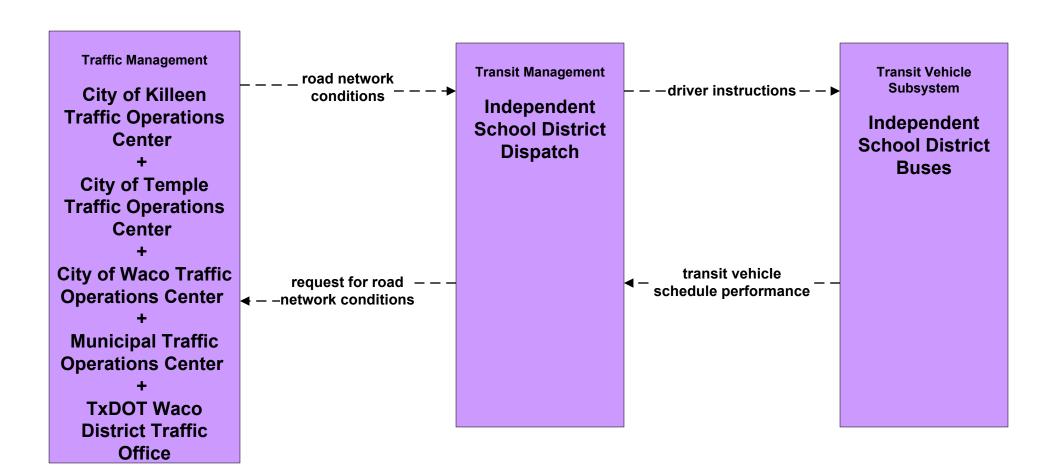

#### **Waco Regional ITS Architecture**

**Customized Market Package Diagrams** 

Advanced Public Transportation Systems (APTS)

## APTS1 - Transit Vehicle Tracking Hill Country Transit District





# APTS1 - Transit Vehicle Tracking City of Waco Transit





## APTS1 - Transit Vehicle Tracking HOTCOG Transit





## **APTS1 - Transit Vehicle Tracking Independent School Districts**





# **APTS2 - Transit Fixed-Route Operations Hill Country Transit District**



## APTS2 - Transit Fixed-Route Operations City of Waco Transit



## **APTS2 - Transit Fixed-Route Operations Independent School Districts**





# **APTS3 - Paratransit Operations Hill Country Transit District Dispatch**



# **APTS3 - Demand Response Transit Operations Hill Country Transit District Rural Dispatch**



## **APTS3 - Paratransit Operations City of Waco Transit Paratransit**



#### APTS3 - Demand Response Transit Operations HOTCOG Transit



## APTS4 - Transit Passenger and Fare Payment City of Waco Transit



# APTS4 - Transit Passenger and Fare Payment Hill Country Transit District



#### APTS4 - Transit Passenger and Fare Payment HOTCOG Transit



# **APTS5 - Transit Security Hill Country Transit District**



# APTS5 - Transit Security City of Waco Transit



#### APTS5 - Transit Security HOTCOG Transit





# **APTS6 - Transit Vehicle Maintenance City of Waco Transit/HOTCOG Transit**





#### APTS6 - Trans