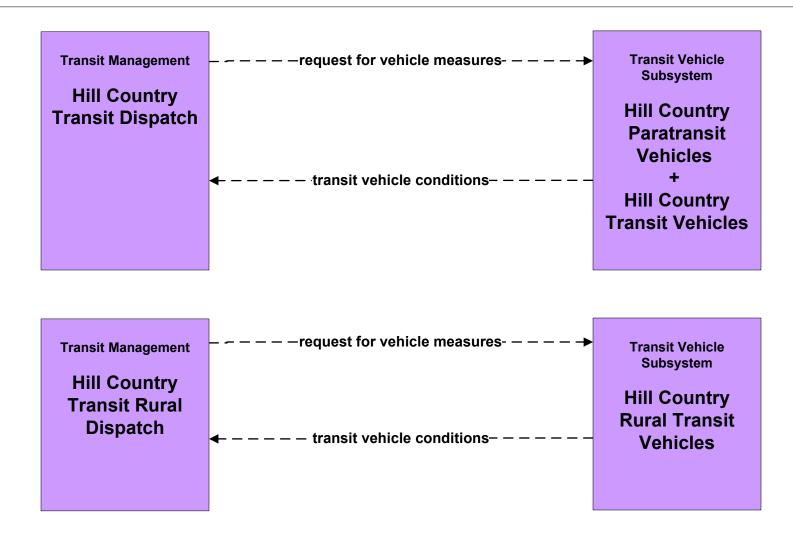

ansit District Dispatch**



# **APTS3 - Demand Response Transit Operations Hill Country Transit District Rural Dispatch**



## **APTS3 - Paratransit Operations City of Waco Transit Paratransit**



#### APTS3 - Demand Response Transit Operations HOTCOG Transit



## APTS4 - Transit Passenger and Fare Payment City of Waco Transit



# APTS4 - Transit Passenger and Fare Payment Hill Country Transit District



#### APTS4 - Transit Passenger and Fare Payment HOTCOG Transit



# **APTS5 - Transit Security Hill Country Transit District**



# APTS5 - Transit Security City of Waco Transit



#### APTS5 - Transit Security HOTCOG Transit





# **APTS6 - Transit Vehicle Maintenance City of Waco Transit/HOTCOG Transit**





#### APTS6 - Transit Vehicle Maintenance Hill Country Transit District





#### APTS7 - Multimodal Coordination City of Waco Transit



LEGEND

planned and future flow

existing flow

user defined flow

# APTS7 - Multimodal Coordination Hill Country Transit



### APTS7 - Multimodal Coordination HOTCOG Transit





# APTS8 - Transit Traveler Information Hill Country Transit District



## APTS8 - Transit Traveler Information City of Waco Transit



### APTS8 - Transit Traveler Information HOTCOG Transit