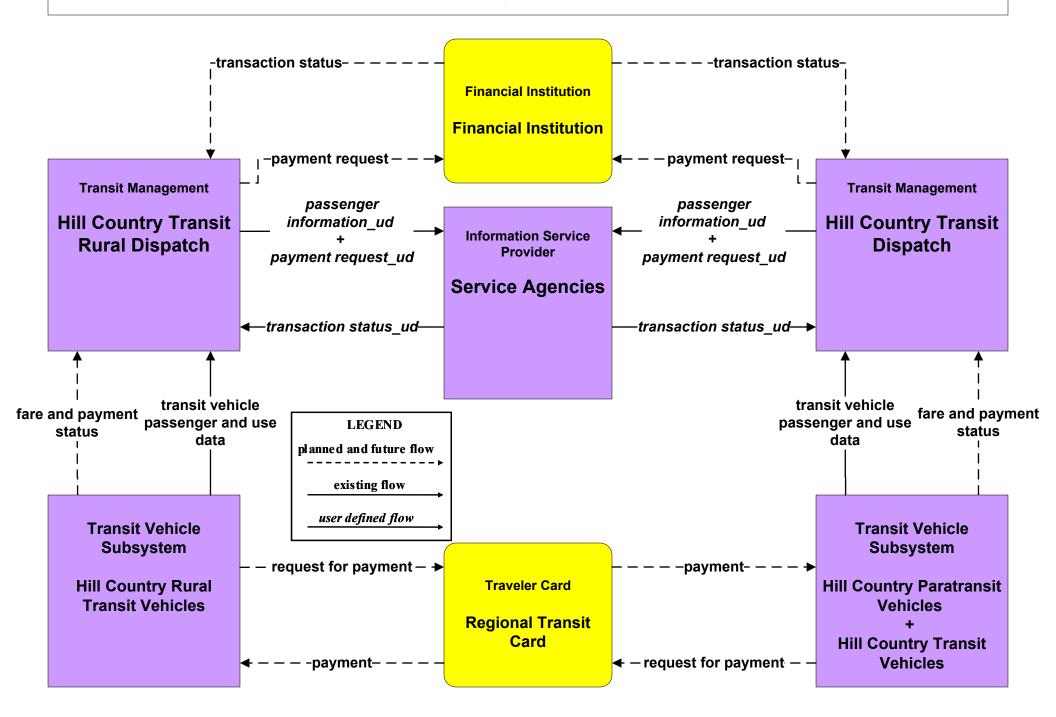

it Vehicle Tracking HOTCOG Transit





## **APTS1 - Transit Vehicle Tracking Independent School Districts**





# **APTS2 - Transit Fixed-Route Operations Hill Country Transit District**



## APTS2 - Transit Fixed-Route Operations City of Waco Transit



## **APTS2 - Transit Fixed-Route Operations Independent School Districts**





# **APTS3 - Paratransit Operations Hill Country Transit District Dispatch**



# **APTS3 - Demand Response Transit Operations Hill Country Transit District Rural Dispatch**



## **APTS3 - Paratransit Operations City of Waco Transit Paratransit**



#### APTS3 - Demand Response Transit Operations HOTCOG Transit



## APTS4 - Transit Passenger and Fare Payment City of Waco Transit



# APTS4 - Transit Passenger and Fare Payment Hill Country Transit District



#### APTS4 - Transit Passenger and Fare Payment HOTCOG Transit



# **APTS5 - Transit Security Hill Country Transit District**



# APTS5 - Transit Security City of Waco Transit



#### APTS5 - Transit Security HOTCOG Transit





# **APTS6 - Transit Vehicle Maintenance City of Waco Transit/HOTCOG Transit**





#### APTS6 - Transit Vehicle Maintenance Hill Country Transit District





#### APTS7 - Multimodal Coordination City of Waco Transit



LEGEND

planned and future flow

existing flow

user defined flow

# APTS7 - Multimodal Coordination Hill Country Transit



### APTS7 - Multimodal Coordination HOTCOG Transit





# APTS8 - Transit Traveler Information Hill Country Transit District



## APTS8 - Transit Traveler Information City of Waco Transit



### APTS8 - Transit Traveler I