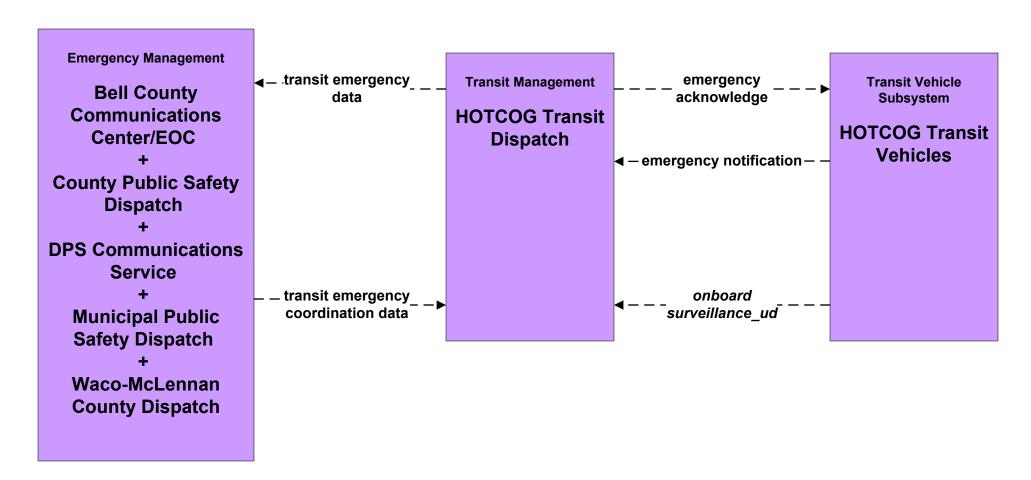

ions City of Waco Transit



## **APTS2 - Transit Fixed-Route Operations Independent School Districts**





# **APTS3 - Paratransit Operations Hill Country Transit District Dispatch**



# **APTS3 - Demand Response Transit Operations Hill Country Transit District Rural Dispatch**



## **APTS3 - Paratransit Operations City of Waco Transit Paratransit**



#### APTS3 - Demand Response Transit Operations HOTCOG Transit



## APTS4 - Transit Passenger and Fare Payment City of Waco Transit



# APTS4 - Transit Passenger and Fare Payment Hill Country Transit District



#### APTS4 - Transit Passenger and Fare Payment HOTCOG Transit



# **APTS5 - Transit Security Hill Country Transit District**



# APTS5 - Transit Security City of Waco Transit



#### APTS5 - Transit Security HOTCOG Transit





# **APTS6 - Transit Vehicle Maintenance City of Waco Transit/HOTCOG Transit**





#### APTS6 - Transit Vehicle Maintenance Hill Country Transit District





#### APTS7 - Multimodal Coordination City of Waco Transit



LEGEND

planned and future flow

existing flow

user defined flow

# APTS7 - Multimodal Coordination Hill Country Transit



### APTS7 - Multimodal Coordination HOTCOG Transit





# APTS8 - Transit Traveler Information Hill Country Transit District



## APTS8 - Transit Traveler Information City of Waco Transit



### APTS8 - Transit Traveler Information HOTCOG Transit