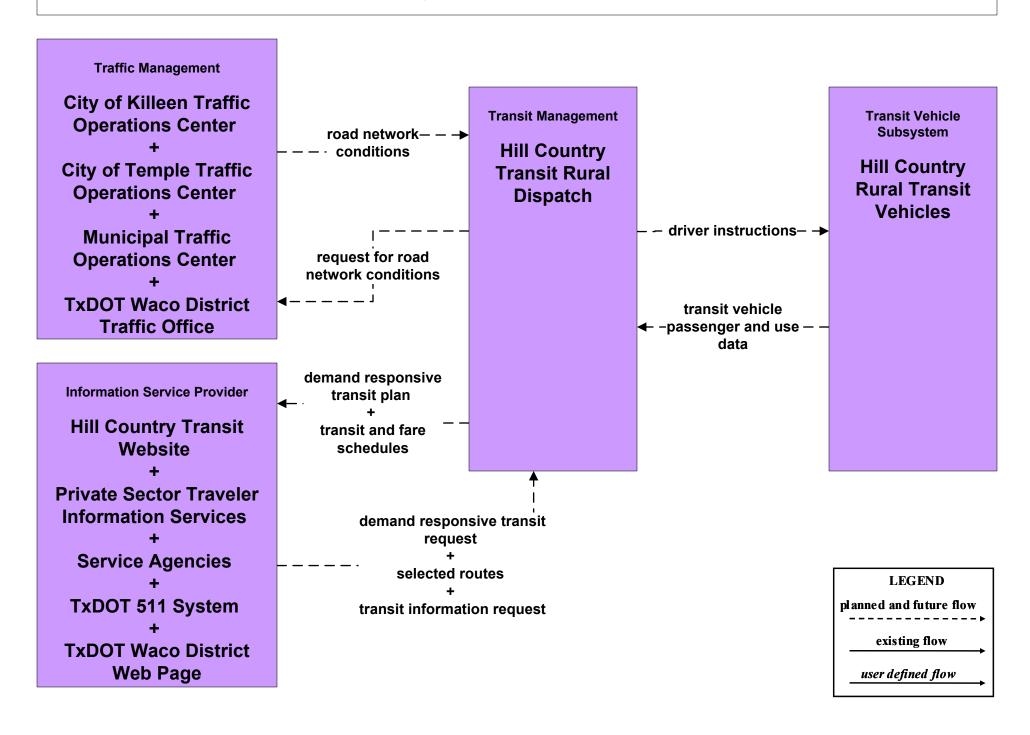

# **APTS3 - Demand Response Transit Operations Hill Country Transit District Rural Dispatch**