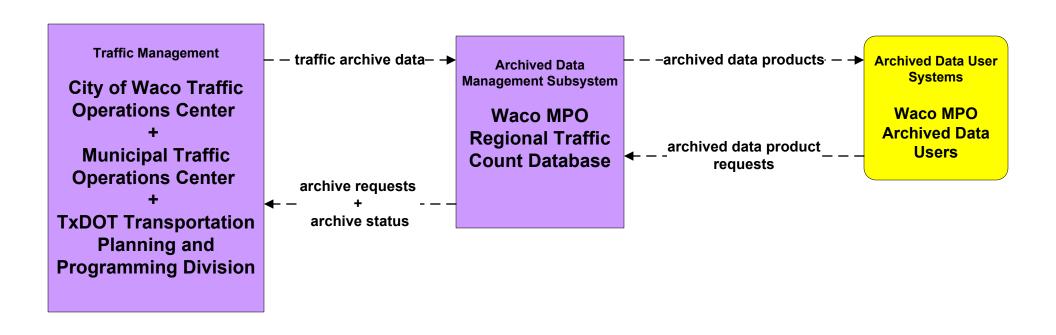

# Waco Regional ITS Architecture Customized Market Package Diagrams Archived Data (AD)

# AD1 - ITS Data Mart TxDOT Waco District





# AD1 - ITS Data Mart TxDOT Waco District



### AD1 - ITS Data Mart Statewide Crash Records Information System





City of Waco Police Dispatch
DPS Comm Service
County Public Safety Dispatch
Municipal Public Safety Dispatch
Provide Information via the DPS Administration

Users include: TxDOT Waco District MPOs

### AD1 - ITS Data Mart City of Waco Accidents Database



### AD1 - ITS Data Mart Traffic Counts





# AD1 - ITS Data Mart Traffic Counts





## AD1 - ITS Data Mart Transit Databases



# AD2 - ITS Data Warehouse Waco MPO