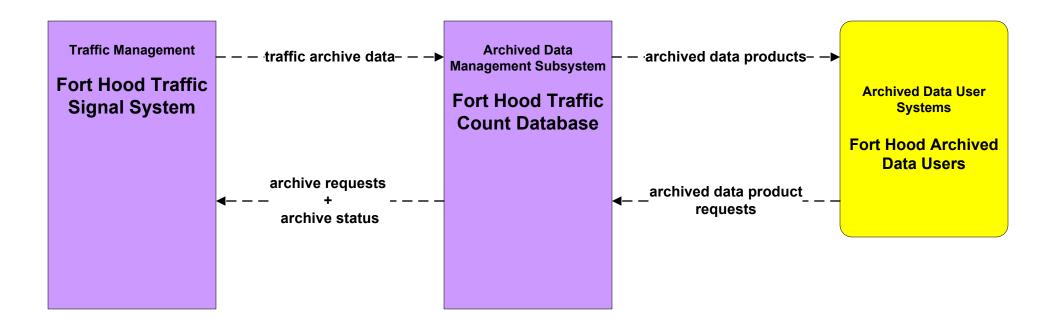

# Waco Regional ITS Architecture Customized Market Package Diagrams Archived Data (AD)

# AD1 - ITS Data Mart TxDOT Waco District





# AD1 - ITS Data Mart TxDOT Waco District



### AD1 - ITS Data Mart Statewide Crash Records Information System





City of Waco Police Dispatch
DPS Comm Service
County Public Safety Dispatch
Municipal Public Safety Dispatch
Provide Information via the DPS Administration

Users include: TxDOT Waco District MPOs

### AD1 - ITS Data Mart City of Waco Accidents Database



### AD1 - ITS Data Mart Traffic Counts





# AD1 - ITS Data Mart Traffic Counts





## AD1 - ITS Data Mart Transit Databases



# AD2 - ITS Data Warehouse Waco MPO