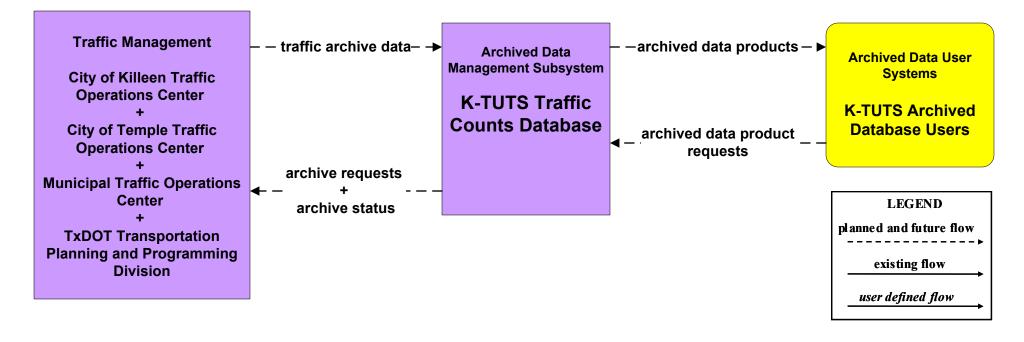

# Waco Regional ITS Architecture Customized Market Package Diagrams Archived Data (AD)

# AD1 - ITS Data Mart TxDOT Waco District





# AD1 - ITS Data Mart TxDOT Waco District



### AD1 - ITS Data Mart Statewide Crash Records Information System





City of Waco Police Dispatch
DPS Comm Service
County Public Safety Dispatch
Municipal Public Safety Dispatch
Provide Information via the DPS Administration

Users include: TxDOT Waco District MPOs

### AD1 - ITS Data Mart City of Waco Accidents Database



### AD1 - ITS Data Mart Traffic Counts





# AD1 - ITS Data Mart Traffic Counts





## AD1 - ITS Data Mart Transit Databases



# AD2 - ITS Data Warehouse Waco MPO