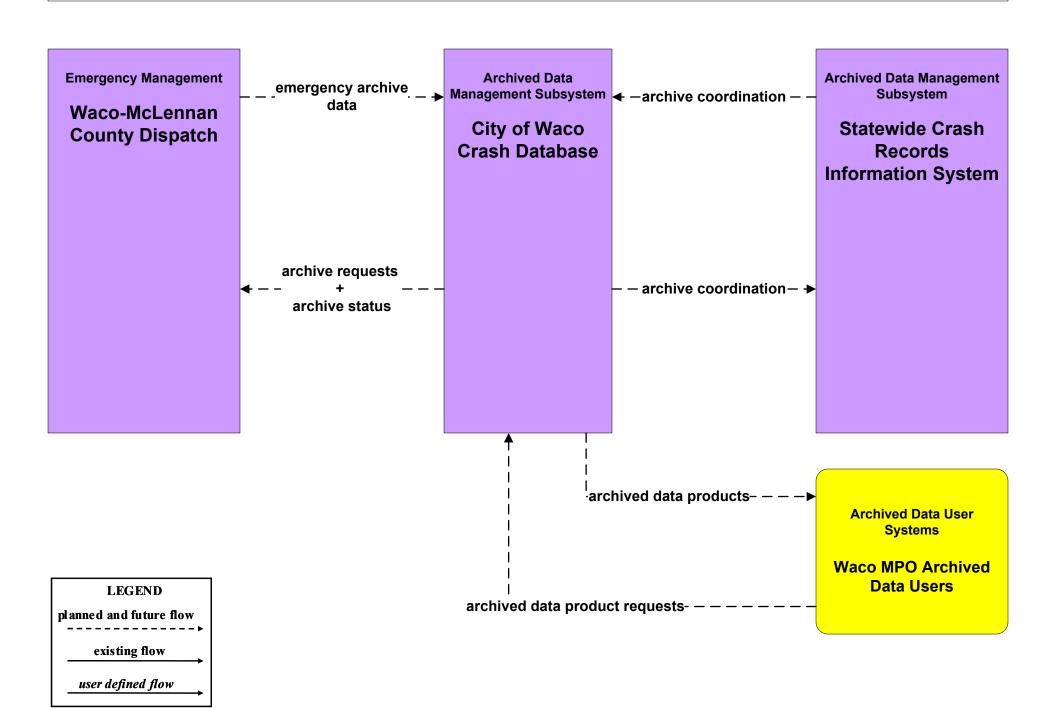

# Waco Regional ITS Architecture Customized Market Package Diagrams Archived Data (AD)

# AD1 - ITS Data Mart TxDOT Waco District





# AD1 - ITS Data Mart TxDOT Waco District



### AD1 - ITS Data Mart Statewide Crash Records Information System





City of Waco Police Dispatch
DPS Comm Service
County Public Safety Dispatch
Municipal Public Safety Dispatch
Provide Information via the DPS Administration

Users include: TxDOT Waco District MPOs

### AD1 - ITS Data Mart City of Waco Accidents Database



### AD1 - ITS Data Mart Traffic Counts





# AD1 - ITS Data Mart Traffic Counts





## AD1 - ITS Data Mart Transit Databases



# AD2 - ITS Data Warehouse Waco MPO