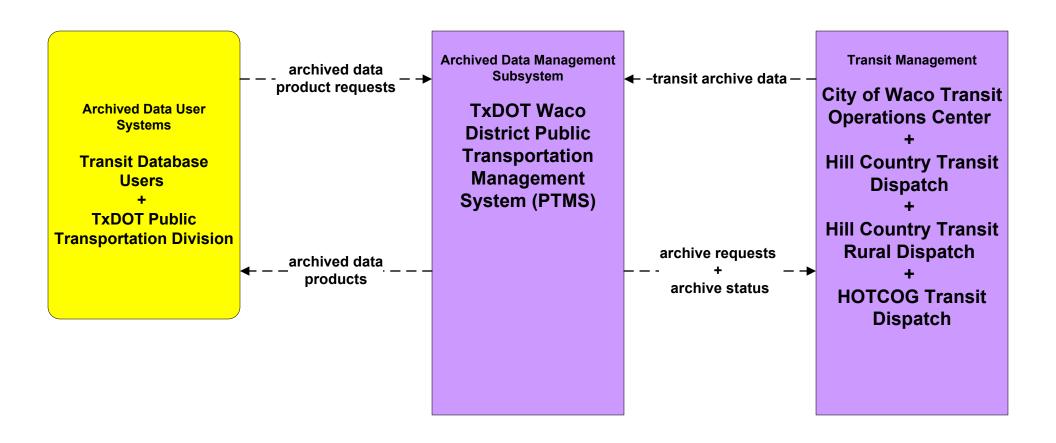

# Waco Regional ITS Architecture Customized Market Package Diagrams Archived Data (AD)

# AD1 - ITS Data Mart TxDOT Waco District





# AD1 - ITS Data Mart TxDOT Waco District



### AD1 - ITS Data Mart Statewide Crash Records Information System





City of Waco Police Dispatch
DPS Comm Service
County Public Safety Dispatch
Municipal Public Safety Dispatch
Provide Information via the DPS Administration

Users include: TxDOT Waco District MPOs

### AD1 - ITS Data Mart City of Waco Accidents Database



### AD1 - ITS Data Mart Traffic Counts





# AD1 - ITS Data Mart Traffic Counts





## AD1 - ITS Data Mart Transit Databases



# AD2 - ITS Data Warehouse Waco MPO