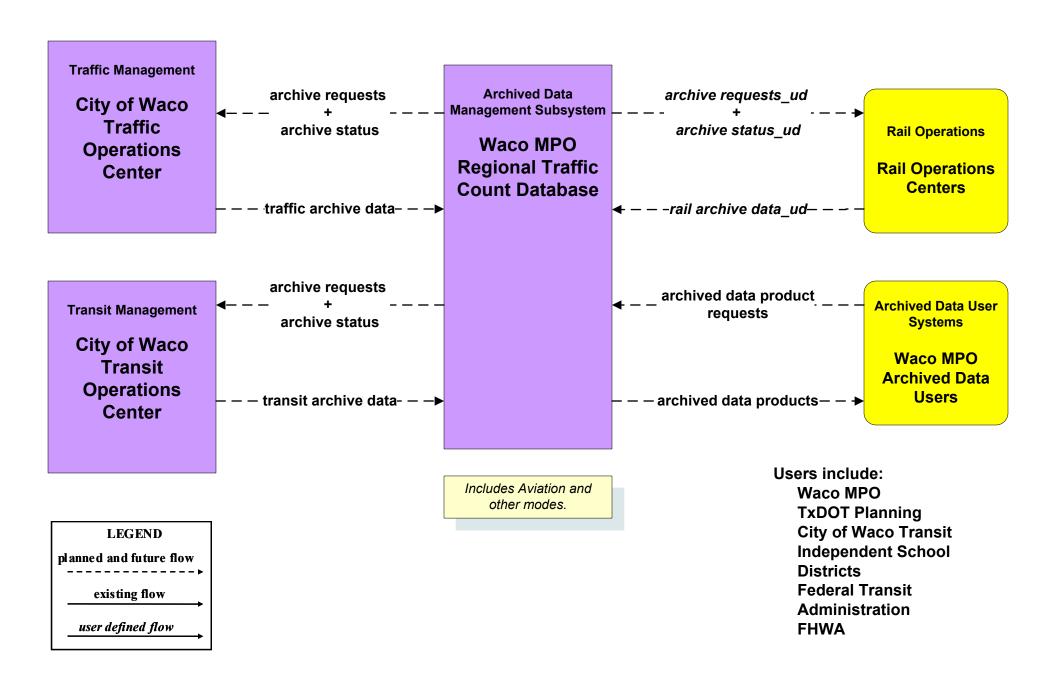

# Waco Regional ITS Architecture Customized Market Package Diagrams Archived Data (AD)

# AD1 - ITS Data Mart TxDOT Waco District





# AD1 - ITS Data Mart TxDOT Waco District



### AD1 - ITS Data Mart Statewide Crash Records Information System





City of Waco Police Dispatch
DPS Comm Service
County Public Safety Dispatch
Municipal Public Safety Dispatch
Provide Information via the DPS Administration

Users include: TxDOT Waco District MPOs

### AD1 - ITS Data Mart City of Waco Accidents Database



### AD1 - ITS Data Mart Traffic Counts





# AD1 - ITS Data Mart Traffic Counts





## AD1 - ITS Data Mart Transit Databases



# AD2 - ITS Data Warehouse Waco MPO