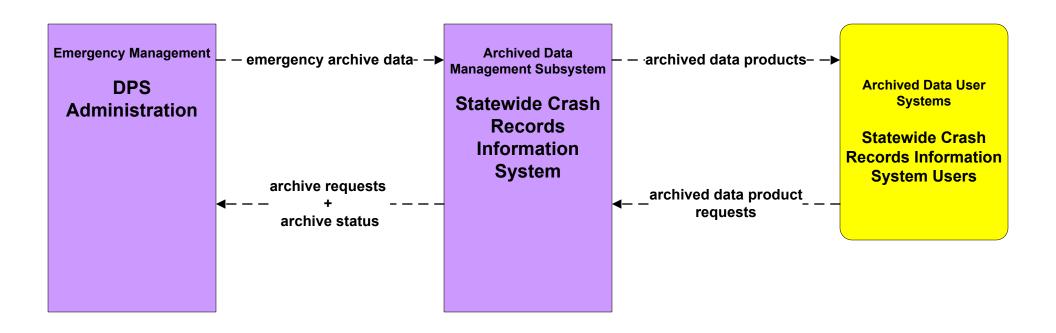

### AD1 - ITS Data Mart Statewide Crash Records Information System

City of Waco Police Dispatch
DPS Comm Service
County Public Safety Dispatch
Municipal Public Safety Dispatch
Provide Information via the DPS Administration

Users include: TxDOT Waco District MPOs