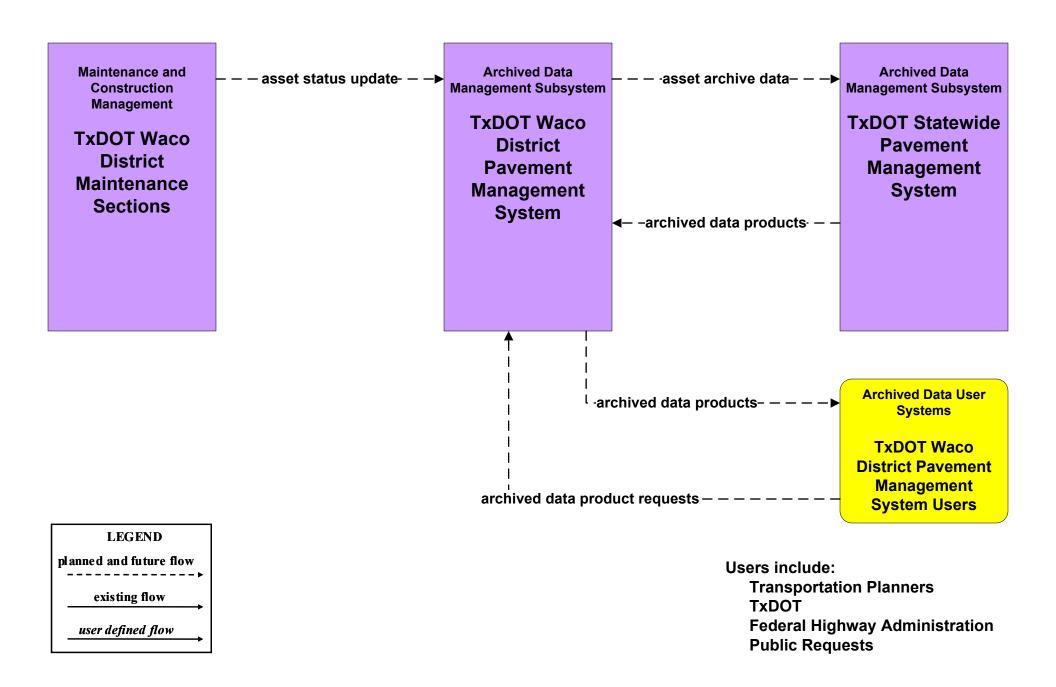

# Waco Regional ITS Architecture Customized Market Package Diagrams Archived Data (AD)

# AD1 - ITS Data Mart TxDOT Waco District





# AD1 - ITS Data Mart TxDOT Waco District



### AD1 - ITS Data Mart Statewide Crash Records Information System





City of Waco Police Dispatch
DPS Comm Service
County Public Safety Dispatch
Municipal Public Safety Dispatch
Provide Information via the DPS Administration

Users include: TxDOT Waco District MPOs

### AD1 - ITS Data Mart City of Waco Accidents Database



### AD1 - ITS Data Mart Traffic Counts





# AD1 - ITS Data Mart Traffic Counts





## AD1 - ITS Data Mart Transit Databases



# AD2 - ITS Data Warehouse Waco MPO