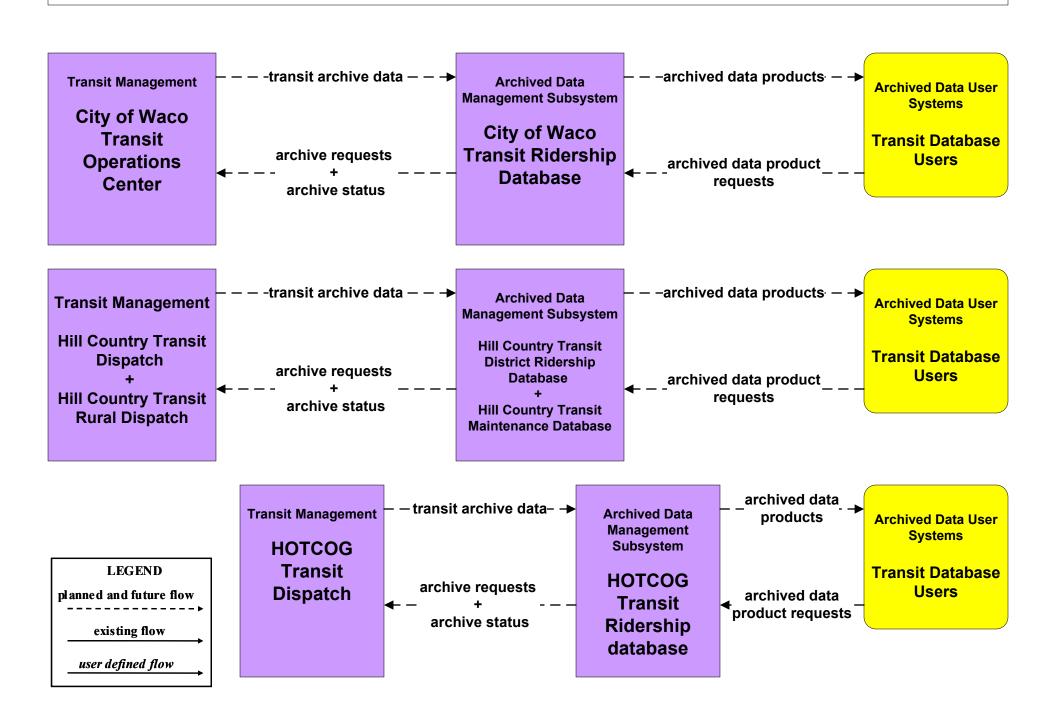

# Waco Regional ITS Architecture Customized Market Package Diagrams Archived Data (AD)

# AD1 - ITS Data Mart TxDOT Waco District





# AD1 - ITS Data Mart TxDOT Waco District



### AD1 - ITS Data Mart Statewide Crash Records Information System





City of Waco Police Dispatch
DPS Comm Service
County Public Safety Dispatch
Municipal Public Safety Dispatch
Provide Information via the DPS Administration

Users include: TxDOT Waco District MPOs

### AD1 - ITS Data Mart City of Waco Accidents Database



### AD1 - ITS Data Mart Traffic Counts





# AD1 - ITS Data Mart Traffic Counts





## AD1 - ITS Data Mart Transit Databases



# AD2 - ITS Data Warehouse Waco MPO