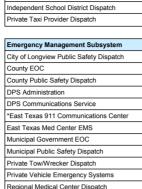

### City of Tyler Transit Dispatch COLT Transit Dispatch FTCOG Rural Transit Dispatch Independent School District Dispatch Private Taxi Provider Dispatch

Transit Management Subsystem

State FOC

#### Care Facility

East Texas Med Center EMS Regional Medical Center Dispatch