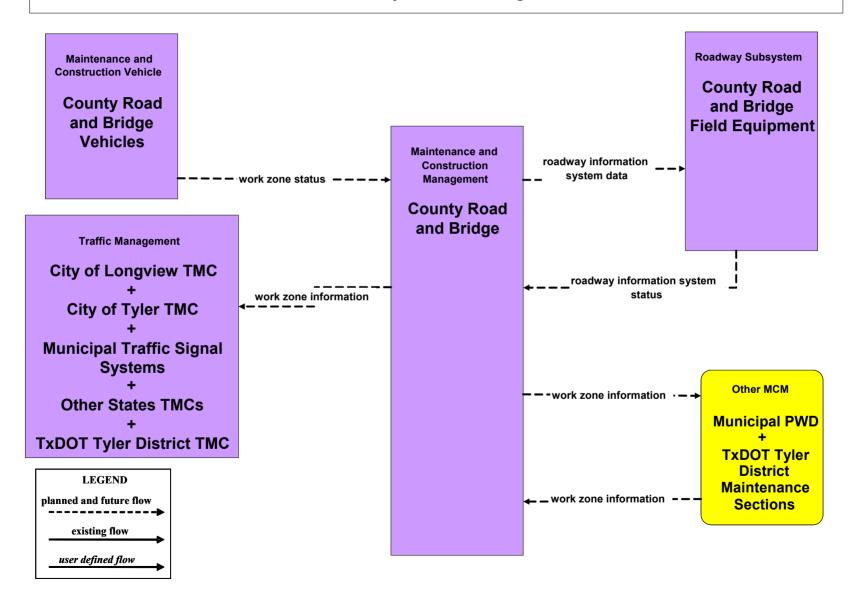

strict TMC (2)



# MC04 - Weather Information Processing and Distribution TxDOT Tyler District TMC (3)





## MC05 - Roadway Automated Treatment TxDOT Tyler District TMC





# MC07 - Roadway Maintenance and Construction TxDOT Tyler District Maintenance Sections (1 of 2)



## MC07 - Roadway Maintenance and Construction TxDOT Tyler District Maintenance Sections (2 of 2)





# MC07 - Roadway Maintenance and Construction County Road and Bridge



## MC07 - Roadway Maintenance and Construction Municipal PWD



### MC08 - Workzone Management TxDOT Tyler District Maintenance Sections



### MC08 - Workzone Management TxDOT Workzone Information Dissemination (1)



### MC08 - Workzone Management Workzone Information Dissemination (2)



#### MC08 - Workzone Management County Road and Bridge



#### MC08 - Workzone Management Municipal PWD (City of Longview)



#### MC08 - Workzone Management Municipal PWD (City of Tyler)



# MC09 - Workzone Safety Monitoring TxDOT Tyler District Maintenance Sections





## MC09 - Workzone Safety Monitoring County Road and Bridge





## MC10 - Maintenance and Construction Activity Coordination Activity Coordination - TxDOT (1 of 3)





## MC10 - Maintenance and Construction Activity Coordination Activity Coordination - TxDOT (2 of 3)



## MC10 - Maintenance and Construction Activity Coordination Activity Coordination- TxDOT (3 of3)



## MC10 - Maintenance and Construction Activity Coordination County Road and Bridge



#### MC10 - Maintenance and Construction Activity Coordination Municipal Public Works Departments