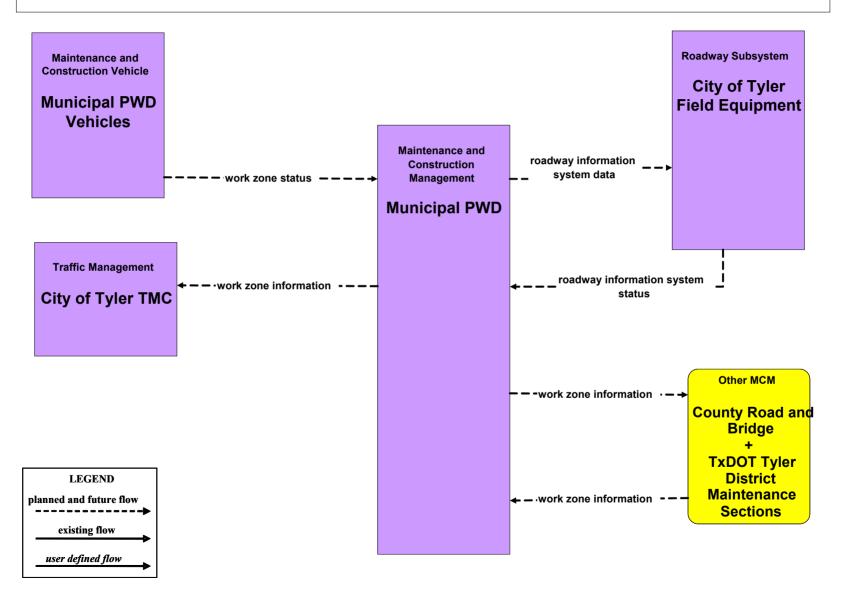

ted Treatment TxDOT Tyler District TMC





# MC07 - Roadway Maintenance and Construction TxDOT Tyler District Maintenance Sections (1 of 2)



## MC07 - Roadway Maintenance and Construction TxDOT Tyler District Maintenance Sections (2 of 2)





# MC07 - Roadway Maintenance and Construction County Road and Bridge



## MC07 - Roadway Maintenance and Construction Municipal PWD



### MC08 - Workzone Management TxDOT Tyler District Maintenance Sections



### MC08 - Workzone Management TxDOT Workzone Information Dissemination (1)



### MC08 - Workzone Management Workzone Information Dissemination (2)



#### MC08 - Workzone Management County Road and Bridge



#### MC08 - Workzone Management Municipal PWD (City of Longview)



#### MC08 - Workzone Management Municipal PWD (City of Tyler)



# MC09 - Workzone Safety Monitoring TxDOT Tyler District Maintenance Sections





## MC09 - Workzone Safety Monitoring County Road and Bridge





## MC10 - Maintenance and Construction Activity Coordination Activity Coordination - TxDOT (1 of 3)





## MC10 - Maintenance and Construction Activity Coordination Activity Coordination - TxDOT (2 of 3)



## MC10 - Maintenance and Construction Activity Coordination Activity Coordination- TxDOT (3 of3)



## MC10 - Maintenance and Construction Activity Coordination County Road and Bridge



#### MC10 - Maintenance and Construction Activity Coordination Municipal Public Works Departments