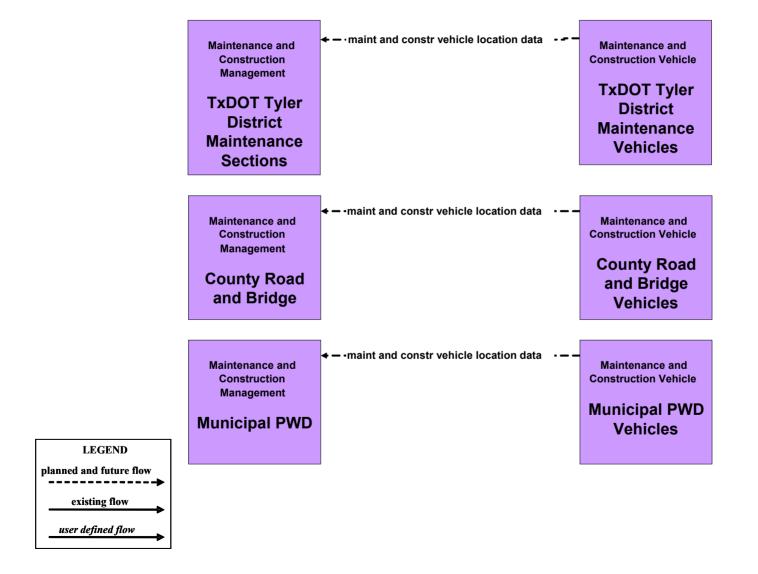

## MC01 - Maintenance and Construction Vehicle Tracking TxDOT Tyler District Maintenance Sections