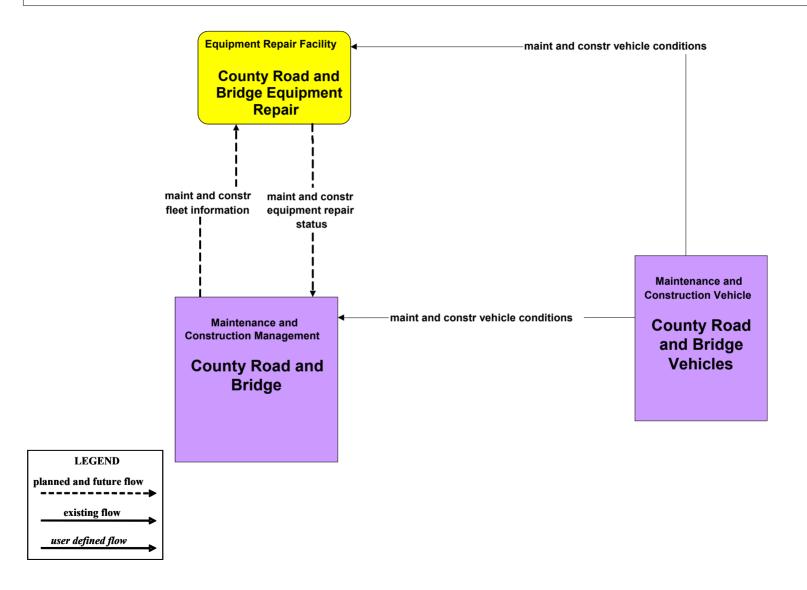

# MC02 - Maintenance and Construction Vehicle Maintenance County Road and Bridge