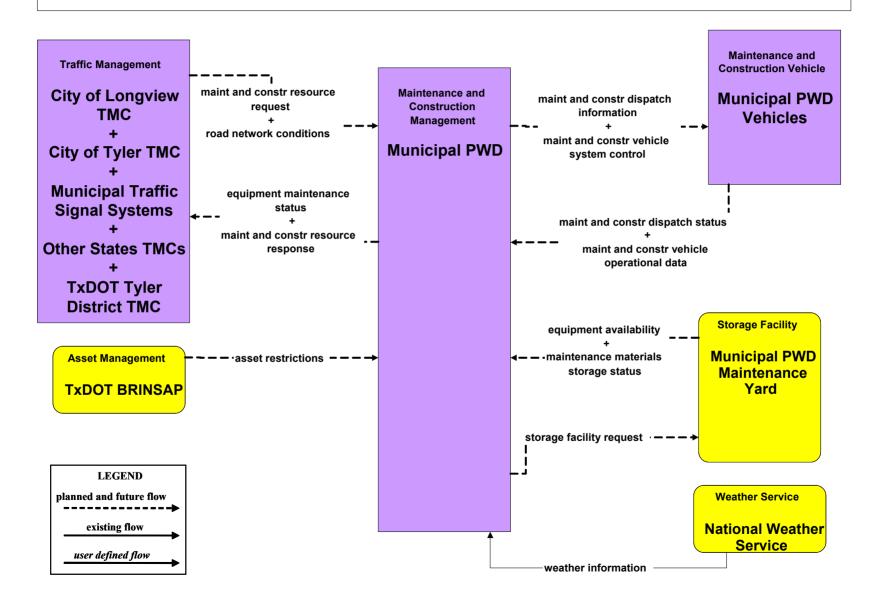

struction Vehicle Maintenance County Road and Bridge





# MC03 - Road Weather Data Collection TxDOT Tyler District TMC





## MC04 - Weather Information Processing and Distribution TxDOT Tyler District TMC





## MC04 - Weather Information Processing and Distribution TxDOT Tyler District TMC (2)



# MC04 - Weather Information Processing and Distribution TxDOT Tyler District TMC (3)





## MC05 - Roadway Automated Treatment TxDOT Tyler District TMC





# MC07 - Roadway Maintenance and Construction TxDOT Tyler District Maintenance Sections (1 of 2)



## MC07 - Roadway Maintenance and Construction TxDOT Tyler District Maintenance Sections (2 of 2)





# MC07 - Roadway Maintenance and Construction County Road and Bridge



## MC07 - Roadway Maintenance and Construction Municipal PWD



### MC08 - Workzone Management TxDOT Tyler District Maintenance Sections



### MC08 - Workzone Management TxDOT Workzone Information Dissemination (1)



### MC08 - Workzone Management Workzone Information Dissemination (2)



#### MC08 - Workzone Management County Road and Bridge



#### MC08 - Workzone Management Municipal PWD (City of Longview)



#### MC08 - Workzone Management Municipal PWD (City of Tyler)



# MC09 - Workzone Safety Monitoring TxDOT Tyler District Maintenance Sections





## MC09 - Workzone Safety Monitoring County Road and Bridge





## MC10 - Maintenance and Construction Activity Coordination Activity Coordination - TxDOT (1 of 3)





## MC10 - Maintenance and Construction Activity Coordination Activity Coordination - TxDOT (2 of 3)



## MC10 - Maintenance a