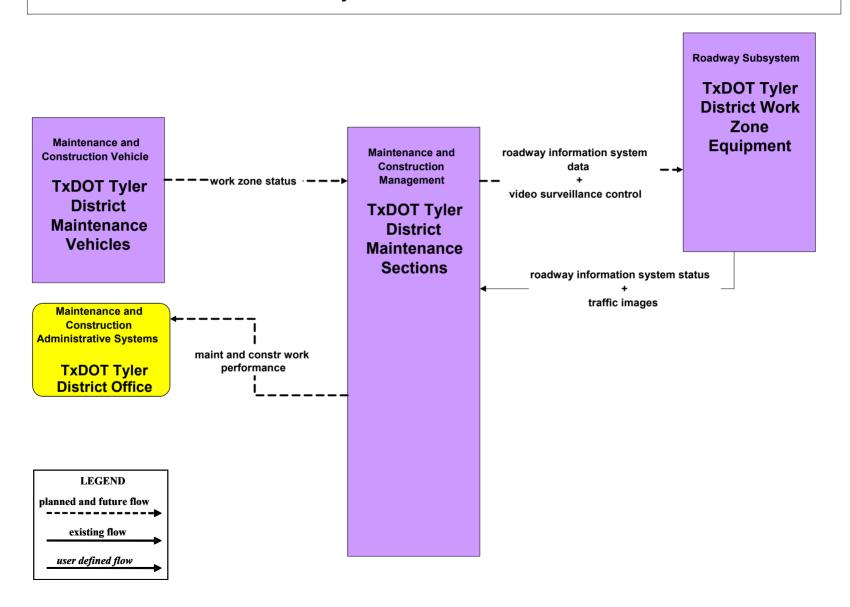

# MC07 - Roadway Maintenance and Construction TxDOT Tyler District Maintenance Sections (1 of 2)

## MC07 - Roadway Maintenance and Construction TxDOT Tyler District Maintenance Sections (2 of 2)