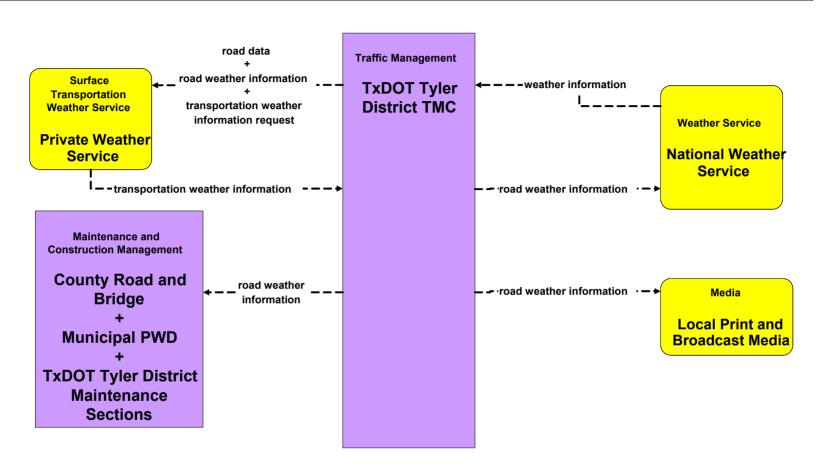

## MC04 - Weather Information Processing and Distribution TxDOT Tyler District TMC

## MC04 - Weather Information Processing and Distribution TxDOT Tyler District TMC (2)

# MC04 - Weather Information Processing and Distribution TxDOT Tyler District TMC (3)