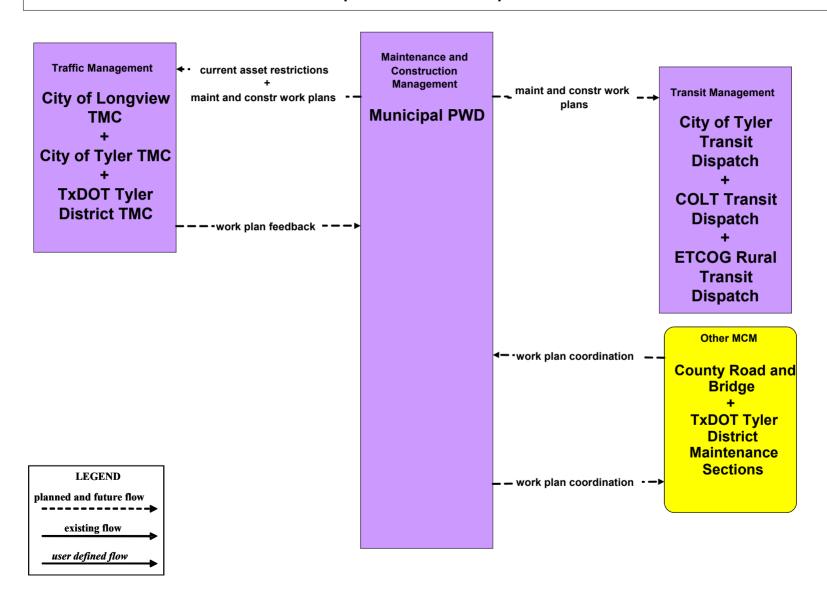

#### MC10 - Maintenance and Construction Activity Coordination Municipal Public Works Departments