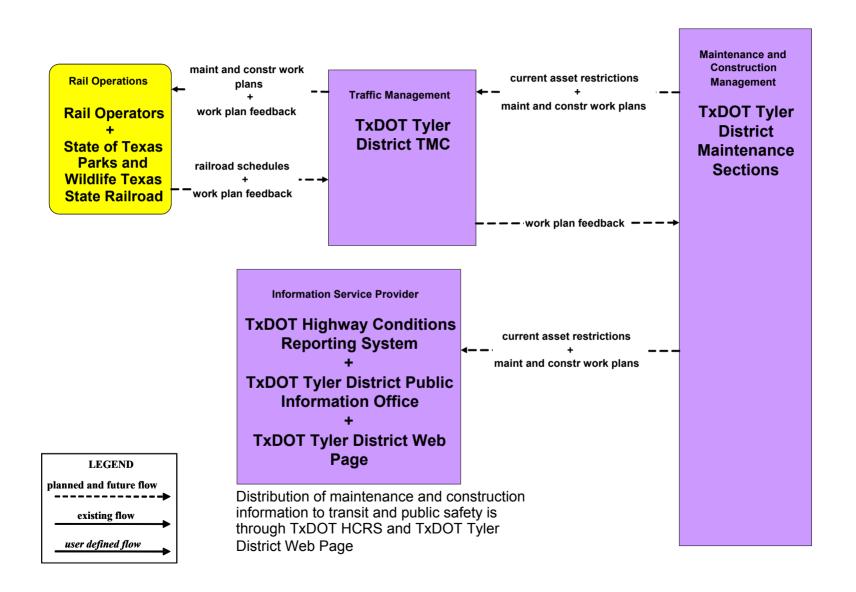

## MC10 - Maintenance and Construction Activity Coordination Activity Coordination- TxDOT (3 of3)