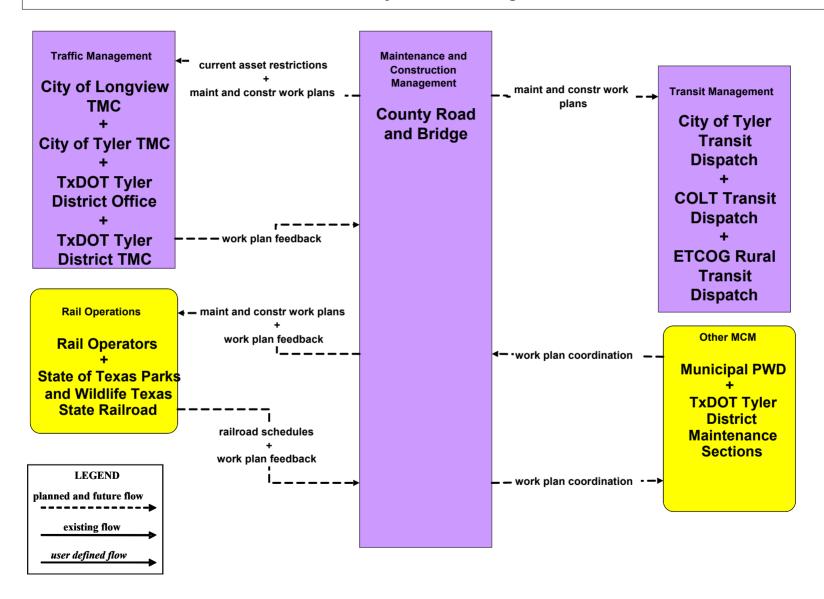

## MC10 - Maintenance and Construction Activity Coordination County Road and Bridge