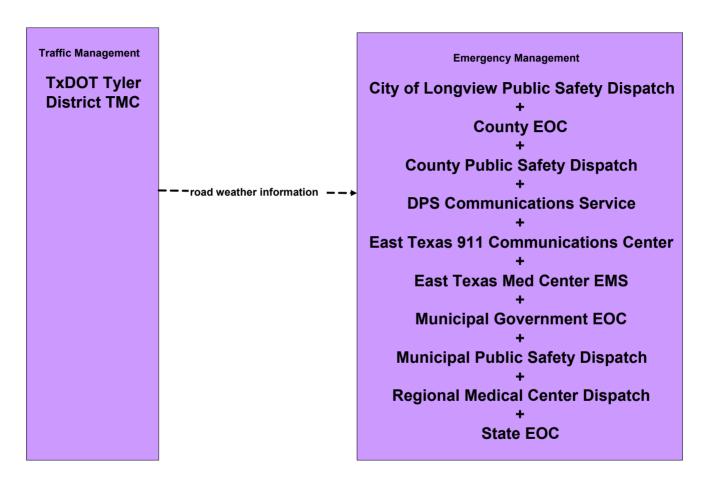

## MC04 - Weather Information Processing and Distribution TxDOT Tyler District TMC

## MC04 - Weather Information Processing and Distribution TxDOT Tyler District TMC (2)

# MC04 - Weather Information Processing and Distribution TxDOT Tyler District TMC (3)