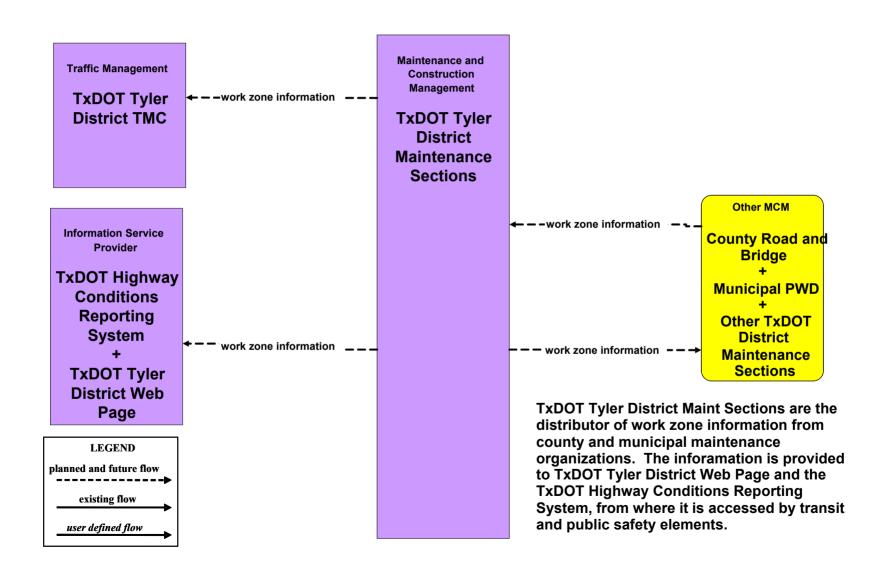

Processing and Distribution TxDOT Tyler District TMC





## MC04 - Weather Information Processing and Distribution TxDOT Tyler District TMC (2)



# MC04 - Weather Information Processing and Distribution TxDOT Tyler District TMC (3)





## MC05 - Roadway Automated Treatment TxDOT Tyler District TMC





# MC07 - Roadway Maintenance and Construction TxDOT Tyler District Maintenance Sections (1 of 2)



## MC07 - Roadway Maintenance and Construction TxDOT Tyler District Maintenance Sections (2 of 2)





# MC07 - Roadway Maintenance and Construction County Road and Bridge



## MC07 - Roadway Maintenance and Construction Municipal PWD



### MC08 - Workzone Management TxDOT Tyler District Maintenance Sections



### MC08 - Workzone Management TxDOT Workzone Information Dissemination (1)



### MC08 - Workzone Management Workzone Information Dissemination (2)



#### MC08 - Workzone Management County Road and Bridge



#### MC08 - Workzone Management Municipal PWD (City of Longview)



#### MC08 - Workzone Management Municipal PWD (City of Tyler)



# MC09 - Workzone Safety Monitoring TxDOT Tyler District Maintenance Sections





## MC09 - Workzone Safety Monitoring County Road and Bridge





## MC10 - Maintenance and Construction Activity Coordination Activity Coordination - TxDOT (1 of 3)





## MC10 - Maintenance and Construction Activity Coordination Activity Coordination - TxDOT (2 of 3)



## MC10 - Maintenance and Construction Activity Coordination Activity Coordination- TxDOT (3 of3)



## MC10 - Maintenance and Construction Activity Coordination County Road and