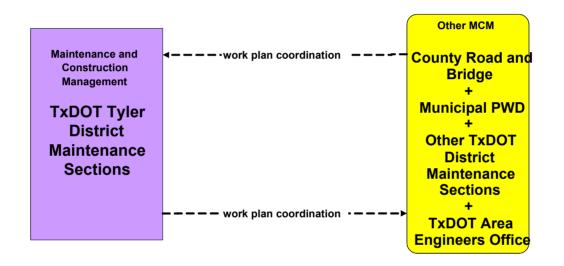

## MC10 - Maintenance and Construction Activity Coordination Activity Coordination - TxDOT (1 of 3)