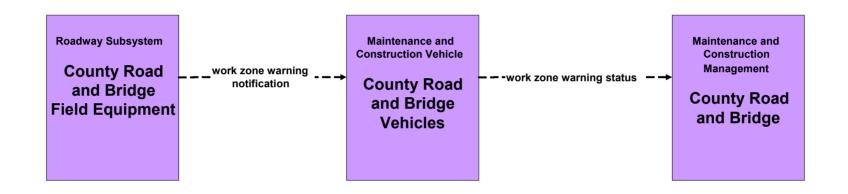

MC07 - Roadway Maintenance and Construction TxDOT Tyler District Maintenance Sections (2 of 2)





# MC07 - Roadway Maintenance and Construction County Road and Bridge



## MC07 - Roadway Maintenance and Construction Municipal PWD



### MC08 - Workzone Management TxDOT Tyler District Maintenance Sections



### MC08 - Workzone Management TxDOT Workzone Information Dissemination (1)



### MC08 - Workzone Management Workzone Information Dissemination (2)



#### MC08 - Workzone Management County Road and Bridge



#### MC08 - Workzone Management Municipal PWD (City of Longview)



#### MC08 - Workzone Management Municipal PWD (City of Tyler)



# MC09 - Workzone Safety Monitoring TxDOT Tyler District Maintenance Sections





## MC09 - Workzone Safety Monitoring County Road and Bridge





## MC10 - Maintenance and Construction Activity Coordination Activity Coordination - TxDOT (1 of 3)





## MC10 - Maintenance and Construction Activity Coordination Activity Coordination - TxDOT (2 of 3)



## MC10 - Maintenance and Construction Activity Coordination Activity Coordination- TxDOT (3 of3)



## MC10 - Maintenance and Construction Activity Coordination County Road and Bridge



#### MC10 - Maintenance and Construction Activity Coordination Municipal Public Works Departments