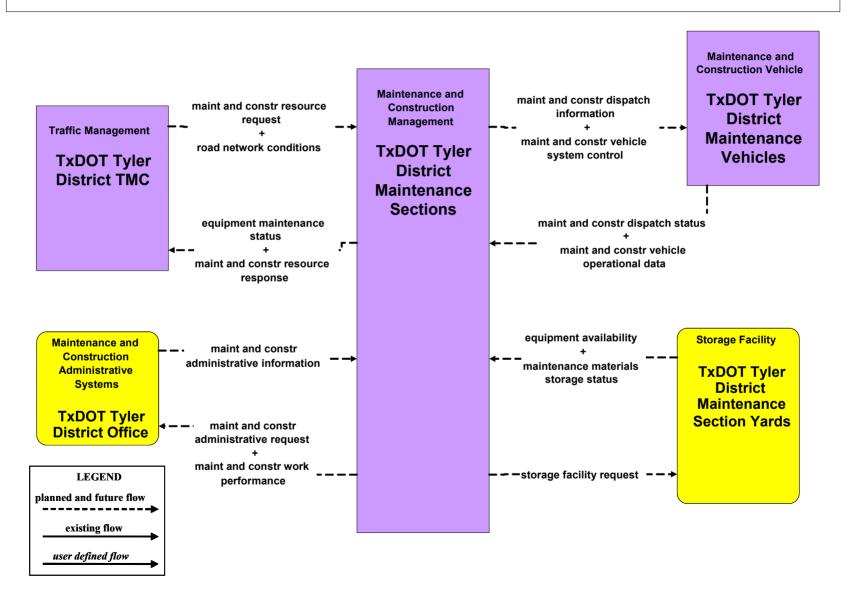

# MC07 - Roadway Maintenance and Construction TxDOT Tyler District Maintenance Sections (1 of 2)

## MC07 - Roadway Maintenance and Construction TxDOT Tyler District Maintenance Sections (2 of 2)