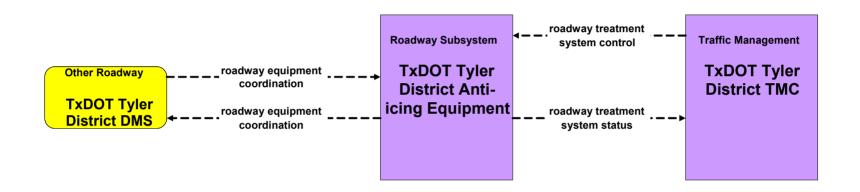

tenance and Construction (MC)** 

## MC01 - Maintenance and Construction Vehicle Tracking TxDOT Tyler District Maintenance Sections



# MC02 - Maintenance and Construction Vehicle Maintenance TxDOT Tyler Maintenance Sections



# MC02 - Maintenance and Construction Vehicle Maintenance County Road and Bridge



# MC02 - Maintenance and Construction Vehicle Maintenance County Road and Bridge





# MC03 - Road Weather Data Collection TxDOT Tyler District TMC





## MC04 - Weather Information Processing and Distribution TxDOT Tyler District TMC





## MC04 - Weather Information Processing and Distribution TxDOT Tyler District TMC (2)



# MC04 - Weather Information Processing and Distribution TxDOT Tyler District TMC (3)





## MC05 - Roadway Automated Treatment TxDOT Tyler District TMC





# MC07 - Roadway Maintenance and Construction TxDOT Tyler District Maintenance Sections (1 of 2)



## MC07 - Roadway Maintenance and Construction TxDOT Tyler District Maintenance Sections (2 of 2)





# MC07 - Roadway Maintenance and Construction County Road and Bridge



## MC07 - Roadway Maintenance and Construction Municipal PWD



### MC08 - Workzone Management TxDOT Tyler District Maintenance Sections



### MC08 - Workzone Management TxDOT Workzone Information Dissemination (1)



### MC08 - Workzone Management Workzone Information Dissemination (2)



#### MC08 - Workzone Management County Road and Bridge



#### MC08 - Workzone Management Municipal PWD (City of Longview)



#### MC08 - Workzone Management Municipal PWD (City of Tyler)



# MC09 - Workzone Safety Monitoring Tx