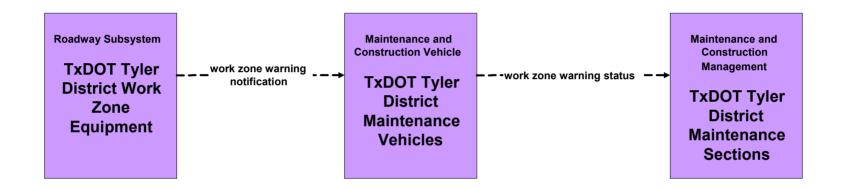

truction TxDOT Tyler District Maintenance Sections (1 of 2)



## MC07 - Roadway Maintenance and Construction TxDOT Tyler District Maintenance Sections (2 of 2)





# MC07 - Roadway Maintenance and Construction County Road and Bridge



## MC07 - Roadway Maintenance and Construction Municipal PWD



### MC08 - Workzone Management TxDOT Tyler District Maintenance Sections



### MC08 - Workzone Management TxDOT Workzone Information Dissemination (1)



### MC08 - Workzone Management Workzone Information Dissemination (2)



#### MC08 - Workzone Management County Road and Bridge



#### MC08 - Workzone Management Municipal PWD (City of Longview)



#### MC08 - Workzone Management Municipal PWD (City of Tyler)



# MC09 - Workzone Safety Monitoring TxDOT Tyler District Maintenance Sections





## MC09 - Workzone Safety Monitoring County Road and Bridge





## MC10 - Maintenance and Construction Activity Coordination Activity Coordination - TxDOT (1 of 3)





## MC10 - Maintenance and Construction Activity Coordination Activity Coordination - TxDOT (2 of 3)



## MC10 - Maintenance and Construction Activity Coordination Activity Coordination- TxDOT (3 of3)



## MC10 - Maintenance and Construction Activity Coordination County Road and Bridge



#### MC10 - Maintenance and Construction Activity Coordination Municipal Public Works Departments