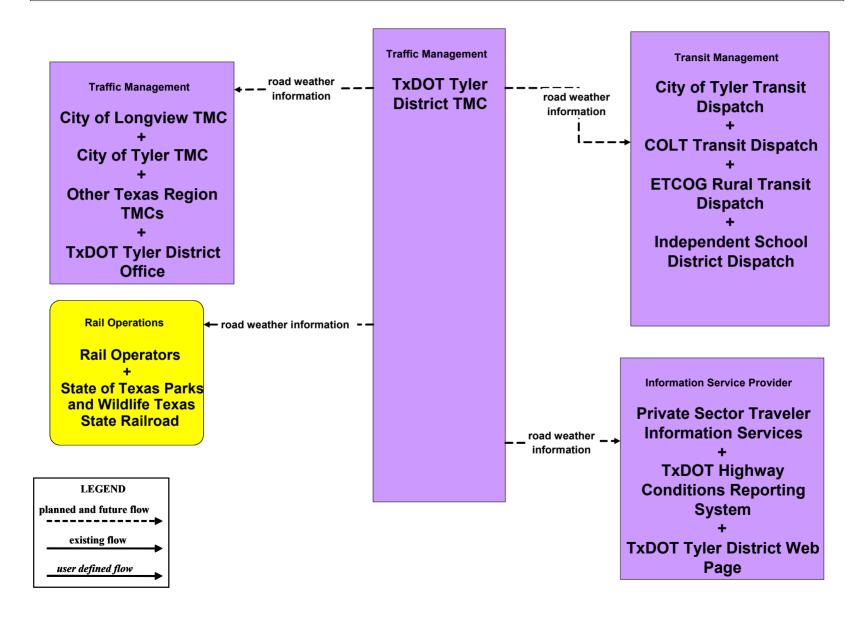

## MC04 - Weather Information Processing and Distribution TxDOT Tyler District TMC

## MC04 - Weather Information Processing and Distribution TxDOT Tyler District TMC (2)

# MC04 - Weather Information Processing and Distribution TxDOT Tyler District TMC (3)