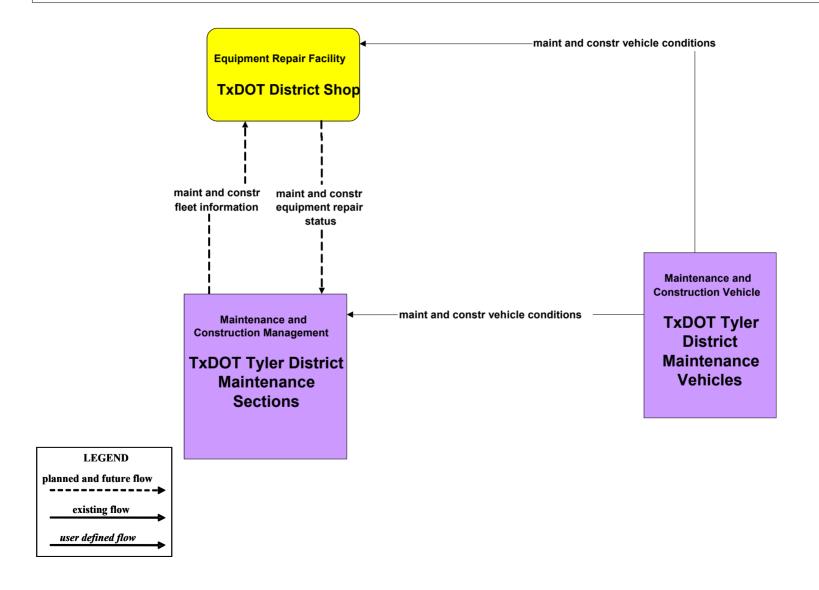

# MC02 - Maintenance and Construction Vehicle Maintenance TxDOT Tyler Maintenance Sections