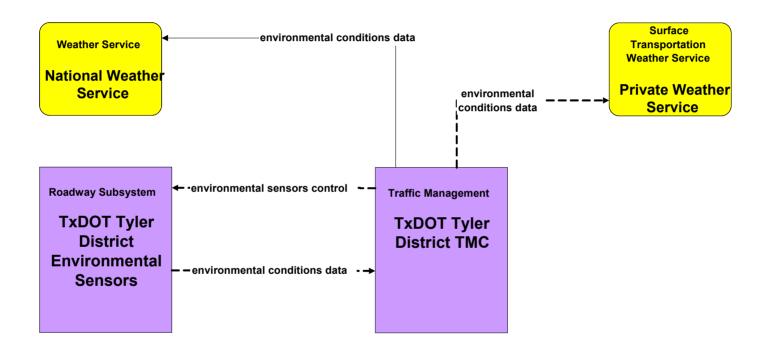

### Tyler Regional ITS Architecture

**Customized Market Package Diagrams** 

**Maintenance and Construction (MC)** 

## MC01 - Maintenance and Construction Vehicle Tracking TxDOT Tyler District Maintenance Sections



# MC02 - Maintenance and Construction Vehicle Maintenance TxDOT Tyler Maintenance Sections



# MC02 - Maintenance and Construction Vehicle Maintenance County Road and Bridge



# MC02 - Maintenance and Construction Vehicle Maintenance County Road and Bridge





# MC03 - Road Weather Data Collection TxDOT Tyler District TMC





## MC04 - Weather Information Processing and Distribution TxDOT Tyler District TMC





## MC04 - Weather Information Processing and Distribution TxDOT Tyler District TMC (2)



# MC04 - Weather Information Processing and Distribution TxDOT Tyler District TMC (3)





## MC05 - Roadway Automated Treatment TxDOT Tyler District TMC





# MC07 - Roadway Maintenance and Construction TxDOT Tyler District Maintenance Sections (1 of 2)



## MC07 - Roadway Maintenance and Construction TxDOT Tyler District Maintenance Sections (2 of 2)





# MC07 - Roadway Maintenance and Construction County Road and Bridge



## MC07 - Roadway Maintenance and Construction Municipal PWD



### MC08 - Workzone Management TxDOT Tyler District Maintenance Sections



### MC08 - Workzone Management TxDOT Workzon