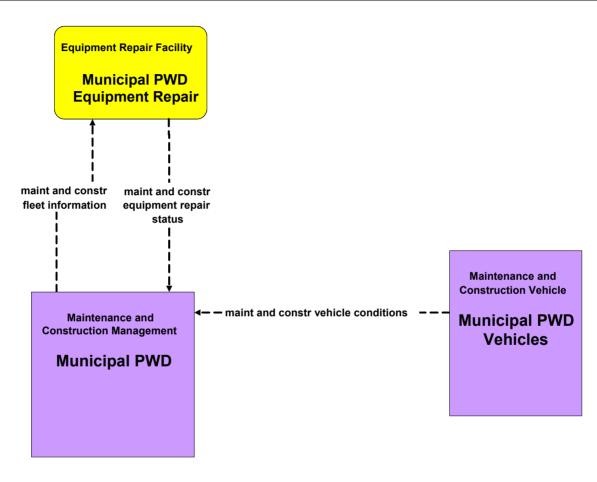

### Tyler Regional ITS Architecture

**Customized Market Package Diagrams** 

**Maintenance and Construction (MC)** 

## MC01 - Maintenance and Construction Vehicle Tracking TxDOT Tyler District Maintenance Sections



# MC02 - Maintenance and Construction Vehicle Maintenance TxDOT Tyler Maintenance Sections



# MC02 - Maintenance and Construction Vehicle Maintenance County Road and Bridge



# MC02 - Maintenance and Construction Vehicle Maintenance County Road and Bridge





# MC03 - Road Weather Data Collection TxDOT Tyler District TMC





## MC04 - Weather Information Processing and Distribution TxDOT Tyler District TMC





## MC04 - Weather Information Processing and Distribution TxDOT Tyler District TMC (2)



# MC04 - Weather Information Processing and Distribution TxDOT Tyler District TMC (3)





## MC05 - Roadway Automated Treatment TxDOT Tyler District TMC





# MC07 - Roadway Maintenance and Construction TxDOT Tyler District Maintenance Sections (1 of 2)



## MC07 - Roadway Maintenance and Construction TxDOT Tyler District Maintenance Sections (2 of 2)





# MC07 - Roadway Maintenance and Construction County Road and Bridge



## MC07 - Roadway Maintenance and Construction Municipal PWD



### MC08 - Workzone Management TxDOT Tyler District