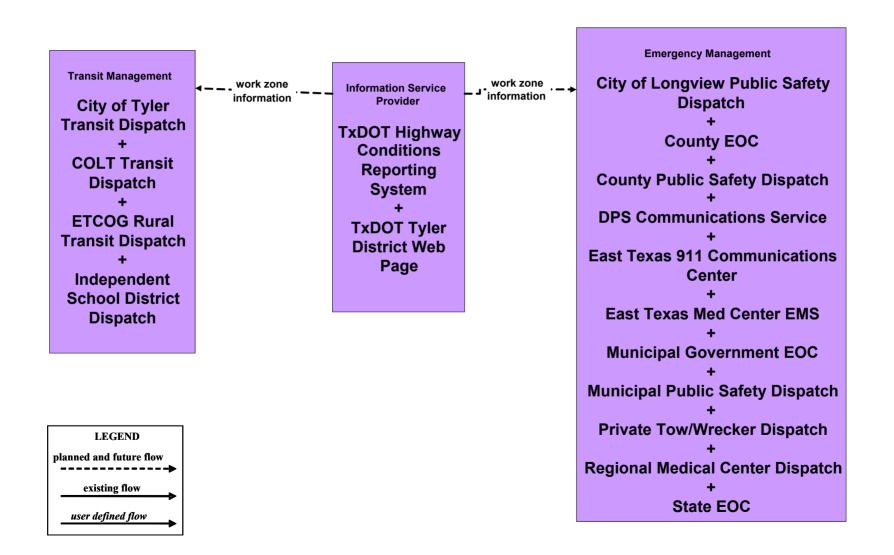

her Information Processing and Distribution TxDOT Tyler District TMC (2)



# MC04 - Weather Information Processing and Distribution TxDOT Tyler District TMC (3)





## MC05 - Roadway Automated Treatment TxDOT Tyler District TMC





# MC07 - Roadway Maintenance and Construction TxDOT Tyler District Maintenance Sections (1 of 2)



## MC07 - Roadway Maintenance and Construction TxDOT Tyler District Maintenance Sections (2 of 2)





# MC07 - Roadway Maintenance and Construction County Road and Bridge



## MC07 - Roadway Maintenance and Construction Municipal PWD



### MC08 - Workzone Management TxDOT Tyler District Maintenance Sections



### MC08 - Workzone Management TxDOT Workzone Information Dissemination (1)



### MC08 - Workzone Management Workzone Information Dissemination (2)



#### MC08 - Workzone Management County Road and Bridge



#### MC08 - Workzone Management Municipal PWD (City of Longview)



#### MC08 - Workzone Management Municipal PWD (City of Tyler)



# MC09 - Workzone Safety Monitoring TxDOT Tyler District Maintenance Sections





## MC09 - Workzone Safety Monitoring County Road and Bridge





## MC10 - Maintenance and Construction Activity Coordination Activity Coordination - TxDOT (1 of 3)





## MC10 - Maintenance and Construction Activity Coordination Activity Coordination - TxDOT (2 of 3)



## MC10 - Maintenance and Construction Activity Coordination Activity Coordination- TxDOT (3 of3)



## MC10 - Maintenance and Construction Activity Coordination County Road and Bridge



#### MC10 - Maintenance and Construction Activity Coordination