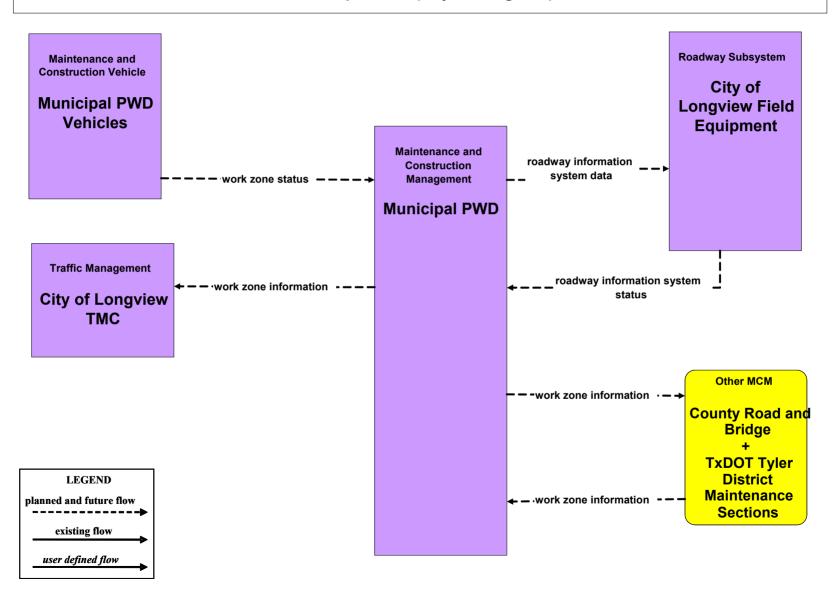

bution TxDOT Tyler District TMC (3)





## MC05 - Roadway Automated Treatment TxDOT Tyler District TMC





# MC07 - Roadway Maintenance and Construction TxDOT Tyler District Maintenance Sections (1 of 2)



## MC07 - Roadway Maintenance and Construction TxDOT Tyler District Maintenance Sections (2 of 2)





# MC07 - Roadway Maintenance and Construction County Road and Bridge



## MC07 - Roadway Maintenance and Construction Municipal PWD



### MC08 - Workzone Management TxDOT Tyler District Maintenance Sections



### MC08 - Workzone Management TxDOT Workzone Information Dissemination (1)



### MC08 - Workzone Management Workzone Information Dissemination (2)



#### MC08 - Workzone Management County Road and Bridge



#### MC08 - Workzone Management Municipal PWD (City of Longview)



#### MC08 - Workzone Management Municipal PWD (City of Tyler)



# MC09 - Workzone Safety Monitoring TxDOT Tyler District Maintenance Sections





## MC09 - Workzone Safety Monitoring County Road and Bridge





## MC10 - Maintenance and Construction Activity Coordination Activity Coordination - TxDOT (1 of 3)





## MC10 - Maintenance and Construction Activity Coordination Activity Coordination - TxDOT (2 of 3)



## MC10 - Maintenance and Construction Activity Coordination Activity Coordination- TxDOT (3 of3)



## MC10 - Maintenance and Construction Activity Coordination County Road and Bridge



#### MC10 - Maintenance and Construction Activity Coordination Municipal Public Works Departments