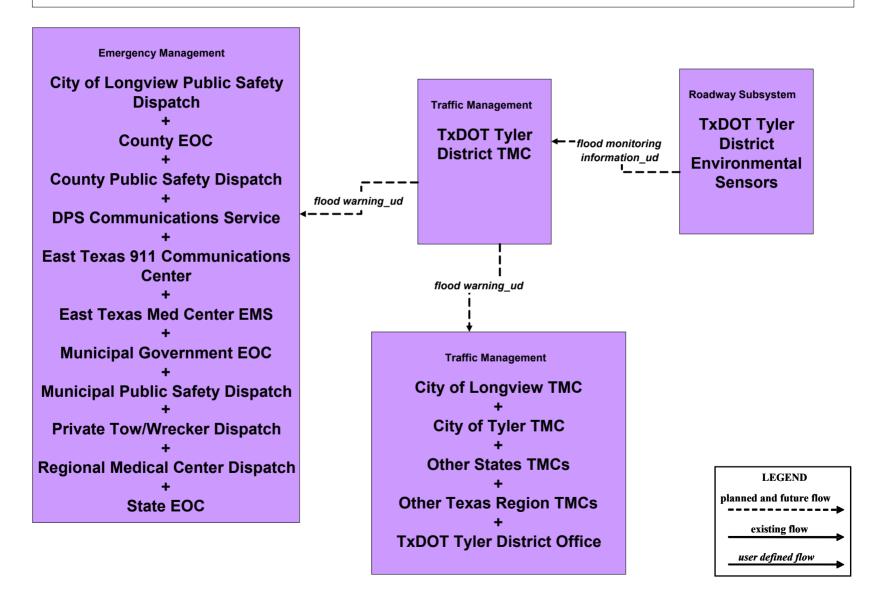

t City of Tyler TMC (TM to EM)



# ATMS08 - Incident Management City of Tyler TMC (TM to MCM)



# ATMS08 - Incident Management TxDOT Tyler District TMC (TM to EM)



user defined flow

# ATMS08 - Incident Management City of Tyler TMC (TM to MCM)





# ATMS08 - Incident Management County Road and Bridge (MCM to EM)





# ATMS08 - Incident Management Minicipal PWD (MCM to EM)





# ATMS08 - Incident Management TxDOT Tyler District Maintenance Sections (MCM to EM)





# ATMS08 - Incident Management TxDOT Tyler District Office (MCM to EM)





#### ATMS08 - Incident Management TxDOT Tyler District (MCM to Other MCM)



user defined flow

# ATMS08 - Incident Management County/ Municipal Maintennance (MCM to Other MCM)



user defined flow

# ATMS08 - Incident Management Flood Monitoring



#### ATMS08 - Incident Management (EM to EVS)



#### ATMS08 - Incident Management (EM to EVS)



#### ATMS08 - Incident Management (EM to EVS)



# **ATMS11 - Emissions Monitoring and Management**



# ATMS13 - Standard Railroad Crossing City of Longview TMC



# ATMS13 - Standard Railroad Crossing City of Tyler TMC



# ATMS13 - Standard Railroad Crossing TxDOT Tyler District TMC



# ATMS15 - Railroad Operations Coordination City of Longview TMC





# ATMS15 - Railroad Operations Coordination City of Tyler TMC





# ATMS15 - Railroad Operations Coordination TxDOT Tyler District TMC