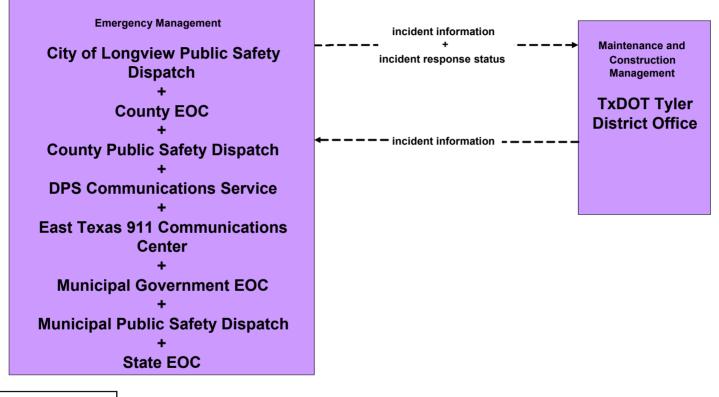

#### ATMS06 - Traffic Information Dissemination City of Tyler TMC (TM to EM)







# ATMS08 - Incident Management City of Longview TMC (TM to EM)





# ATMS08 - Incident Management City of Longview TMC (TM to MCM)



#### ATMS08 - Incident Management City of Tyler TMC (TM to EM)



# ATMS08 - Incident Management City of Tyler TMC (TM to MCM)



# ATMS08 - Incident Management TxDOT Tyler District TMC (TM to EM)



user defined flow

# ATMS08 - Incident Management City of Tyler TMC (TM to MCM)





# ATMS08 - Incident Management County Road and Bridge (MCM to EM)





# ATMS08 - Incident Management Minicipal PWD (MCM to EM)





# ATMS08 - Incident Management TxDOT Tyler District Maintenance Sections (MCM to EM)





# ATMS08 - Incident Management TxDOT Tyler District Office (MCM to EM)





#### ATMS08 - Incident Management TxDOT Tyler District (MCM to Other MCM)



user defined flow

# ATMS08 - Incident Management County/ Municipal Maintennance (MCM to Other MCM)



user defined flow

# ATMS08 - Incident Management Flood Monitoring



#### ATMS08 - Incident Management (EM to EVS)



#### ATMS08 - Incident Management (EM to EVS)



#### ATMS08 - Incident Management (EM to EVS)



# **ATMS11 - Emissions Monitoring and Management**



# ATMS13 - Standard Railroad Crossing City of Longview TMC



# ATMS13 - Standard Railroad Crossing City of Tyler TMC



# ATMS13 - Standard Railroad Crossing TxDOT Tyler District TMC



# ATMS15 - Railroad Operations Coordination City of Longview TMC





# ATMS15 - Railroad Operations Coordination City of Tyler TMC





# ATMS15 - Railroad O