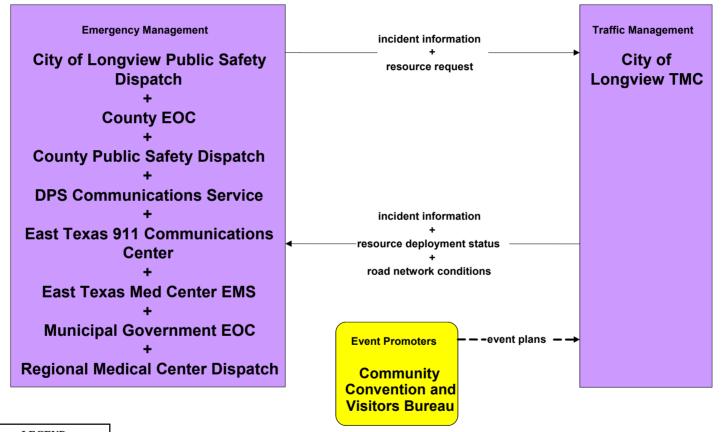

# ATMS08 - Incident Management City of Longview TMC (TM to EM)

# ATMS08 - Incident Management City of Longview TMC (TM to MCM)