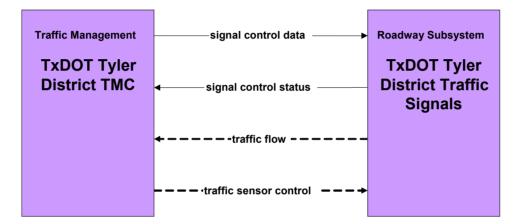

# **Tyler Regional ITS Architecture**

# **Customized Market Package Diagrams**

# Advanced Traffic Management Systems (ATMS)

# ATMS01 - Network Surveillance City of Longview TMC





# ATMS01 - Network Surveillance City of Tyler TMC





# ATMS01 - Network Surveillance TxDOT Tyler District TMC



user defined flow

# ATMS02 - Probe Surveillance TxDOT Tyler District





# ATMS03 - Surface Street Control City of Longview TMC





# ATMS03 - Surface Street Control City of Tyler TMC





# ATMS03 - Surface Street Control TxDOT Tyler District TMC





#### ATMS06 - Traffic Information Dissemination TxDOT Tyler District TMC



#### ATMS06 - Traffic Information Dissemination TxDOT Tyler District TMC (TM to EM)





#### ATMS06 - Traffic Information Dissemination City of Longview TMC



# ATMS06 - Traffic Information Dissemination City of Longview TMC (TM to EM)





# ATMS06 - Traffic Information Dissemination City of Tyler TMC



#### ATMS06 - Traffic Information Dissemination City of Tyler TMC (TM to EM)







# ATMS08 - Incident Management City of Longview TMC (TM to EM)





# ATMS08 - Incident Management City of Longview TMC (TM to MCM)



#### ATMS08 - Incident Management City of Tyler TMC (TM to EM)



# ATMS08 - Incident Management City of Tyler TMC (TM to MCM)



# ATMS08 - Incident Management TxDOT Tyler District TMC (TM to