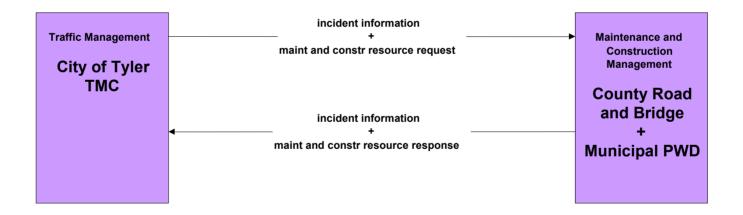

# ATMS03 - Surface Street Control TxDOT Tyler District TMC





#### ATMS06 - Traffic Information Dissemination TxDOT Tyler District TMC



#### ATMS06 - Traffic Information Dissemination TxDOT Tyler District TMC (TM to EM)





#### ATMS06 - Traffic Information Dissemination City of Longview TMC



# ATMS06 - Traffic Information Dissemination City of Longview TMC (TM to EM)





# ATMS06 - Traffic Information Dissemination City of Tyler TMC



#### ATMS06 - Traffic Information Dissemination City of Tyler TMC (TM to EM)







# ATMS08 - Incident Management City of Longview TMC (TM to EM)





# ATMS08 - Incident Management City of Longview TMC (TM to MCM)



#### ATMS08 - Incident Management City of Tyler TMC (TM to EM)



# ATMS08 - Incident Management City of Tyler TMC (TM to MCM)



# ATMS08 - Incident Management TxDOT Tyler District TMC (TM to EM)



user defined flow

# ATMS08 - Incident Management City of Tyler TMC (TM to MCM)





# ATMS08 - Incident Management County Road and Bridge (MCM to EM)





# ATMS08 - Incident Management Minicipal PWD (MCM to EM)





# ATMS08 - Incident Management TxDOT Tyler District Maintenance Sections (MCM to EM)





# ATMS08 - Incident Management TxDOT Tyler District Office (MCM to EM)





#### ATMS08 - Incident Management TxDOT Tyler District (MCM to Other MCM)



user defined flow

# ATMS08 - Incident Management County/ Municipal Maintennance (MCM to Other MCM)



user defined flow

# ATMS08 - Incident Management Flood Monitoring



#### ATMS08 - Incident Management (EM to EVS)



#### ATMS08 - Incident Management (EM to EVS)