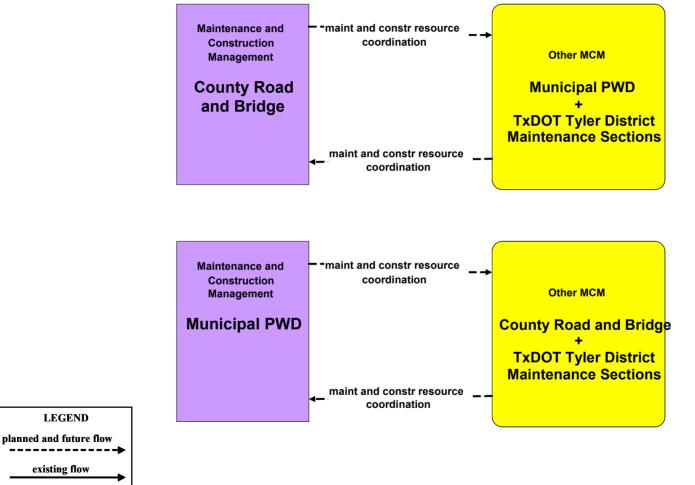

# ATMS08 - Incident Management County/ Municipal Maintennance (MCM to Other MCM)

user defined flow