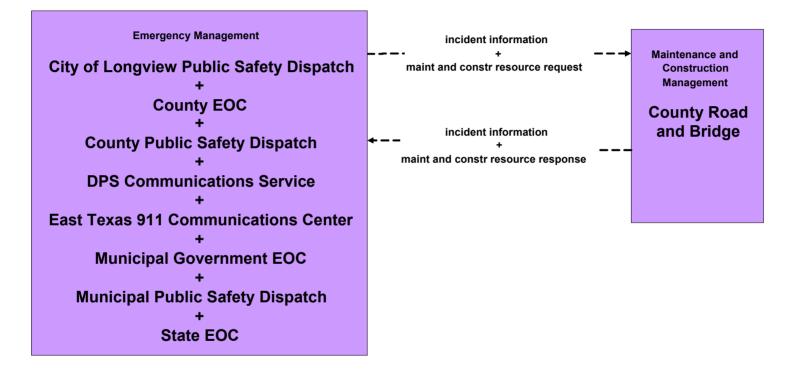

# ATMS08 - Incident Management City of Longview TMC (TM to EM)

#### ATMS08 - Incident Management City of Tyler TMC (TM to EM)