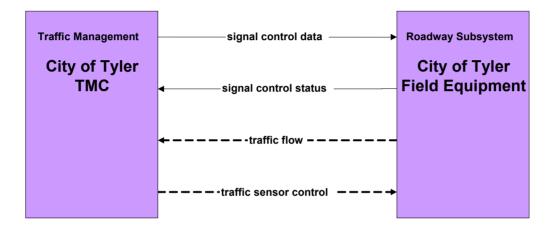

# **Tyler Regional ITS Architecture**

# **Customized Market Package Diagrams**

# Advanced Traffic Management Systems (ATMS)

# ATMS01 - Network Surveillance City of Longview TMC





# ATMS01 - Network Surveillance City of Tyler TMC





# ATMS01 - Network Surveillance TxDOT Tyler District TMC



user defined flow

# ATMS02 - Probe Surveillance TxDOT Tyler District





# ATMS03 - Surface Street Control City of Longview TMC





# ATMS03 - Surface Street Control City of Tyler TMC





# ATMS03 - Surface Street Control TxDOT Tyler District TMC





#### ATMS06 - Traffic Information Dissemination TxDOT Tyler District TMC



#### ATMS06 - Traffic Information Dissemination TxDOT Tyler District TMC (TM to EM)





#### ATMS06 - Traffic Information Dissemination City of Longview TMC



# ATMS06 - Traffic Information Dissemination City of Longview TMC (TM to EM)





# ATMS06 - Traffic Information Dissemination City of Tyler TMC



#### ATMS06 - Traffic Information Dissemination City of Tyler TMC (TM to EM)







# ATMS08 - Incident Management City of Longview TMC (TM to EM)





# ATMS08 - Incident Management City of Longview TMC (TM to MCM)



#### ATMS08 - Incident Management City of Tyler TMC (TM to EM)



# ATMS08 - Incident Management City of Tyler TMC (TM to MCM)