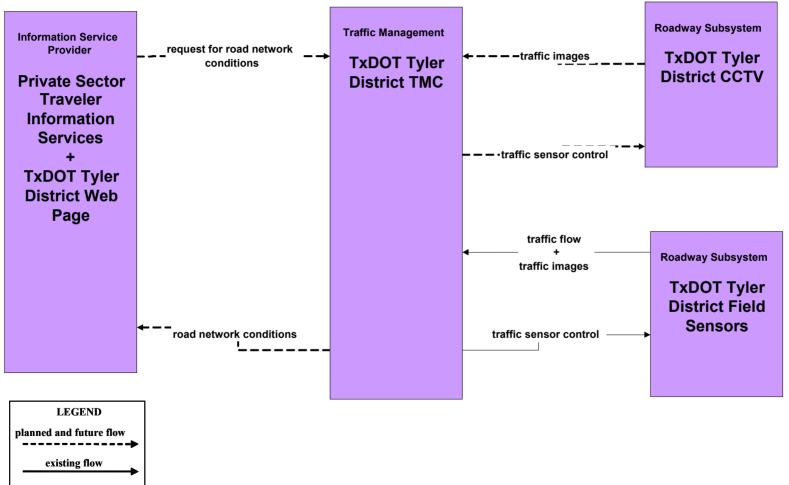

#### ATMS06 - Traffic Information Dissemination TxDOT Tyler District TMC

#### ATMS06 - Traffic Information Dissemination TxDOT Tyler District TMC (TM to EM)