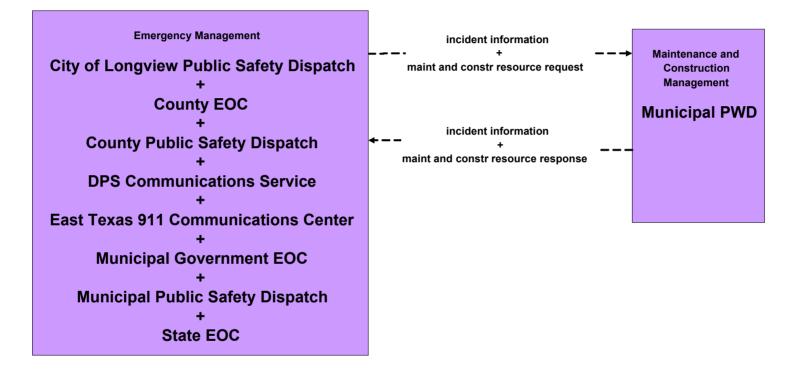

of Longview TMC



# ATMS06 - Traffic Information Dissemination City of Longview TMC (TM to EM)





# ATMS06 - Traffic Information Dissemination City of Tyler TMC



#### ATMS06 - Traffic Information Dissemination City of Tyler TMC (TM to EM)







# ATMS08 - Incident Management City of Longview TMC (TM to EM)





# ATMS08 - Incident Management City of Longview TMC (TM to MCM)



#### ATMS08 - Incident Management City of Tyler TMC (TM to EM)



# ATMS08 - Incident Management City of Tyler TMC (TM to MCM)



# ATMS08 - Incident Management TxDOT Tyler District TMC (TM to EM)



user defined flow

# ATMS08 - Incident Management City of Tyler TMC (TM to MCM)





# ATMS08 - Incident Management County Road and Bridge (MCM to EM)





# ATMS08 - Incident Management Minicipal PWD (MCM to EM)





# ATMS08 - Incident Management TxDOT Tyler District Maintenance Sections (MCM to EM)





# ATMS08 - Incident Management TxDOT Tyler District Office (MCM to EM)





#### ATMS08 - Incident Management TxDOT Tyler District (MCM to Other MCM)



user defined flow

# ATMS08 - Incident Management County/ Municipal Maintennance (MCM to Other MCM)



user defined flow

# ATMS08 - Incident Management Flood Monitoring



#### ATMS08 - Incident Management (EM to EVS)



#### ATMS08 - Incident Management (EM to EVS)



#### ATMS08 - Incident Management (EM to EVS)



# **ATMS11 - Emissions Monitoring and Management**



# ATMS13 - Standard Railroad Crossing City of Longview TMC



# ATMS13 - Standard Railroad Crossing City of Tyler TMC



# ATMS13 - Standard Railroad Crossing TxDOT Tyler District