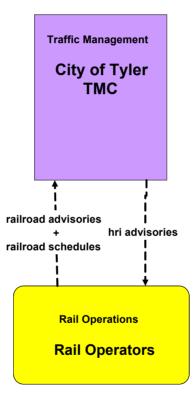

rict Office (MCM to EM)





#### ATMS08 - Incident Management TxDOT Tyler District (MCM to Other MCM)



user defined flow

# ATMS08 - Incident Management County/ Municipal Maintennance (MCM to Other MCM)



user defined flow

# ATMS08 - Incident Management Flood Monitoring



#### ATMS08 - Incident Management (EM to EVS)



#### ATMS08 - Incident Management (EM to EVS)



#### ATMS08 - Incident Management (EM to EVS)



# **ATMS11 - Emissions Monitoring and Management**



# ATMS13 - Standard Railroad Crossing City of Longview TMC



# ATMS13 - Standard Railroad Crossing City of Tyler TMC



# ATMS13 - Standard Railroad Crossing TxDOT Tyler District TMC



# ATMS15 - Railroad Operations Coordination City of Longview TMC





# ATMS15 - Railroad Operations Coordination City of Tyler TMC





# ATMS15 - Railroad Operations Coordination TxDOT Tyler District TMC