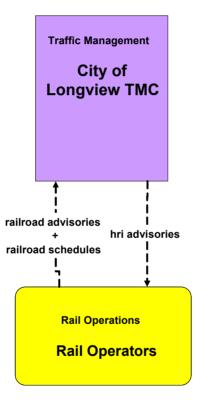

ns (MCM to EM)





# ATMS08 - Incident Management TxDOT Tyler District Office (MCM to EM)





#### ATMS08 - Incident Management TxDOT Tyler District (MCM to Other MCM)



user defined flow

# ATMS08 - Incident Management County/ Municipal Maintennance (MCM to Other MCM)



user defined flow

# ATMS08 - Incident Management Flood Monitoring



#### ATMS08 - Incident Management (EM to EVS)



#### ATMS08 - Incident Management (EM to EVS)



#### ATMS08 - Incident Management (EM to EVS)



# **ATMS11 - Emissions Monitoring and Management**



# ATMS13 - Standard Railroad Crossing City of Longview TMC



# ATMS13 - Standard Railroad Crossing City of Tyler TMC



# ATMS13 - Standard Railroad Crossing TxDOT Tyler District TMC



# ATMS15 - Railroad Operations Coordination City of Longview TMC





# ATMS15 - Railroad Operations Coordination City of Tyler TMC





# ATMS15 - Railroad Operations Coordination TxDOT Tyler District TMC