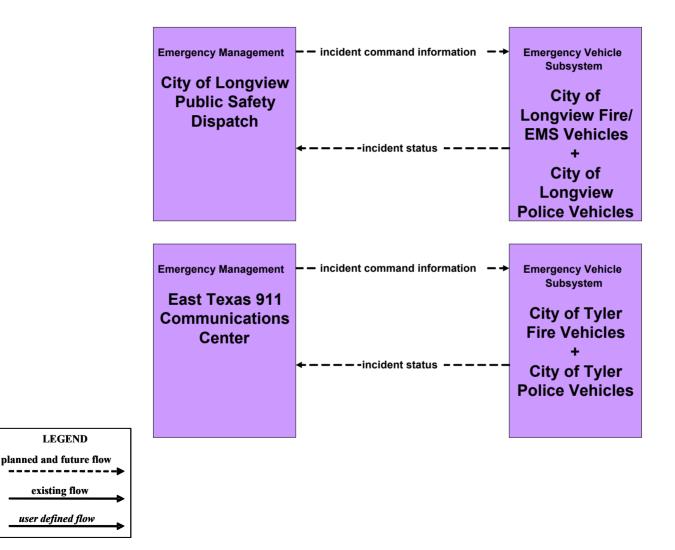

dent Management City of Tyler TMC (TM to MCM)



# ATMS08 - Incident Management TxDOT Tyler District TMC (TM to EM)



user defined flow

# ATMS08 - Incident Management City of Tyler TMC (TM to MCM)





# ATMS08 - Incident Management County Road and Bridge (MCM to EM)





# ATMS08 - Incident Management Minicipal PWD (MCM to EM)





# ATMS08 - Incident Management TxDOT Tyler District Maintenance Sections (MCM to EM)





# ATMS08 - Incident Management TxDOT Tyler District Office (MCM to EM)





#### ATMS08 - Incident Management TxDOT Tyler District (MCM to Other MCM)



user defined flow

# ATMS08 - Incident Management County/ Municipal Maintennance (MCM to Other MCM)



user defined flow

# ATMS08 - Incident Management Flood Monitoring



#### ATMS08 - Incident Management (EM to EVS)



#### ATMS08 - Incident Management (EM to EVS)



#### ATMS08 - Incident Management (EM to EVS)



# **ATMS11 - Emissions Monitoring and Management**



# ATMS13 - Standard Railroad Crossing City of Longview TMC



# ATMS13 - Standard Railroad Crossing City of Tyler TMC



# ATMS13 - Standard Railroad Crossing TxDOT Tyler District TMC



# ATMS15 - Railroad Operations Coordination City of Longview TMC





# ATMS15 - Railroad Operations Coordination City of Tyler TMC





# ATMS15 - Railroad Operations Coordination TxDOT Tyler District TMC