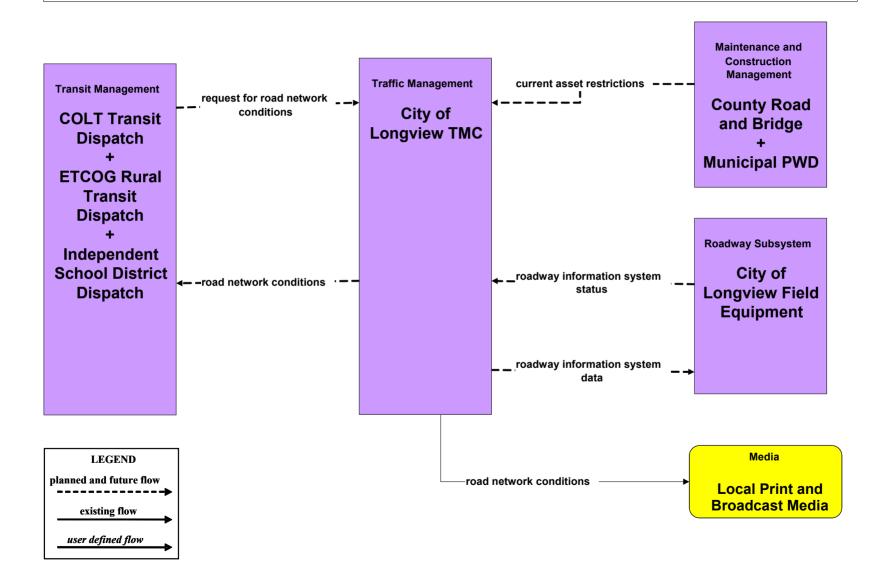

#### ATMS06 - Traffic Information Dissemination City of Longview TMC

# ATMS06 - Traffic Information Dissemination City of Longview TMC (TM to EM)