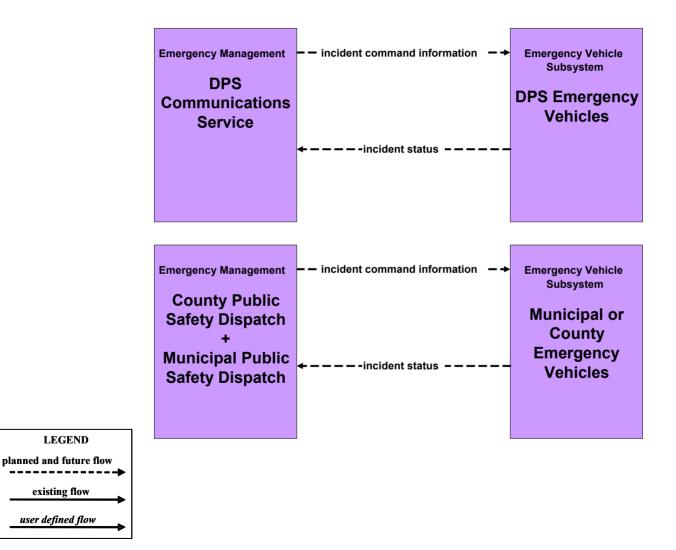

# ATMS08 - Incident Management TxDOT Tyler District TMC (TM to EM)



user defined flow

# ATMS08 - Incident Management City of Tyler TMC (TM to MCM)





# ATMS08 - Incident Management County Road and Bridge (MCM to EM)





# ATMS08 - Incident Management Minicipal PWD (MCM to EM)





# ATMS08 - Incident Management TxDOT Tyler District Maintenance Sections (MCM to EM)





# ATMS08 - Incident Management TxDOT Tyler District Office (MCM to EM)





#### ATMS08 - Incident Management TxDOT Tyler District (MCM to Other MCM)



user defined flow

# ATMS08 - Incident Management County/ Municipal Maintennance (MCM to Other MCM)



user defined flow

# ATMS08 - Incident Management Flood Monitoring



#### ATMS08 - Incident Management (EM to EVS)



#### ATMS08 - Incident Management (EM to EVS)



#### ATMS08 - Incident Management (EM to EVS)



# **ATMS11 - Emissions Monitoring and Management**



# ATMS13 - Standard Railroad Crossing City of Longview TMC



# ATMS13 - Standard Railroad Crossing City of Tyler TMC



# ATMS13 - Standard Railroad Crossing TxDOT Tyler District TMC



# ATMS15 - Railroad Operations Coordination City of Longview TMC





# ATMS15 - Railroad Operations Coordination City of Tyler TMC





# ATMS15 - Railroad Operations Coordination TxDOT Tyler District TMC