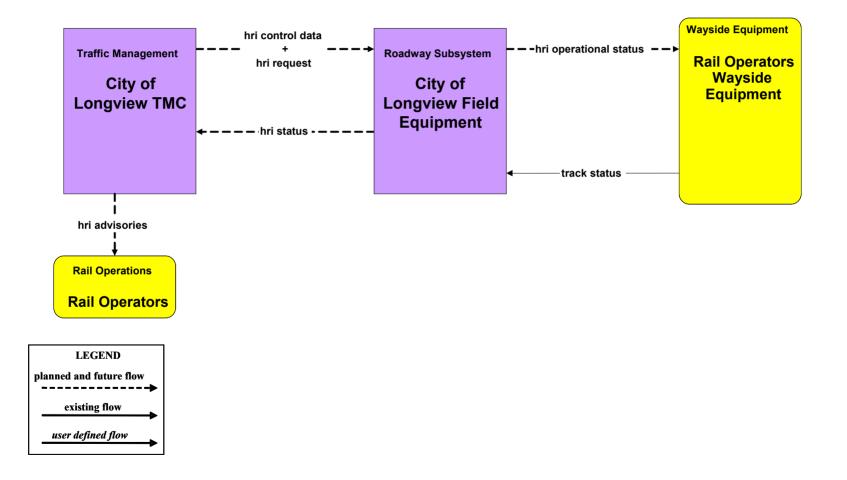

Incident Management County Road and Bridge (MCM to EM)





# ATMS08 - Incident Management Minicipal PWD (MCM to EM)





# ATMS08 - Incident Management TxDOT Tyler District Maintenance Sections (MCM to EM)





# ATMS08 - Incident Management TxDOT Tyler District Office (MCM to EM)





#### ATMS08 - Incident Management TxDOT Tyler District (MCM to Other MCM)



user defined flow

# ATMS08 - Incident Management County/ Municipal Maintennance (MCM to Other MCM)



user defined flow

# ATMS08 - Incident Management Flood Monitoring



#### ATMS08 - Incident Management (EM to EVS)



#### ATMS08 - Incident Management (EM to EVS)



#### ATMS08 - Incident Management (EM to EVS)



# **ATMS11 - Emissions Monitoring and Management**



# ATMS13 - Standard Railroad Crossing City of Longview TMC



# ATMS13 - Standard Railroad Crossing City of Tyler TMC



# ATMS13 - Standard Railroad Crossing TxDOT Tyler District TMC



# ATMS15 - Railroad Operations Coordination City of Longview TMC





# ATMS15 - Railroad Operations Coordination City of Tyler TMC





# ATMS15 - Railroad Operations Coordination TxDOT Tyler District TMC