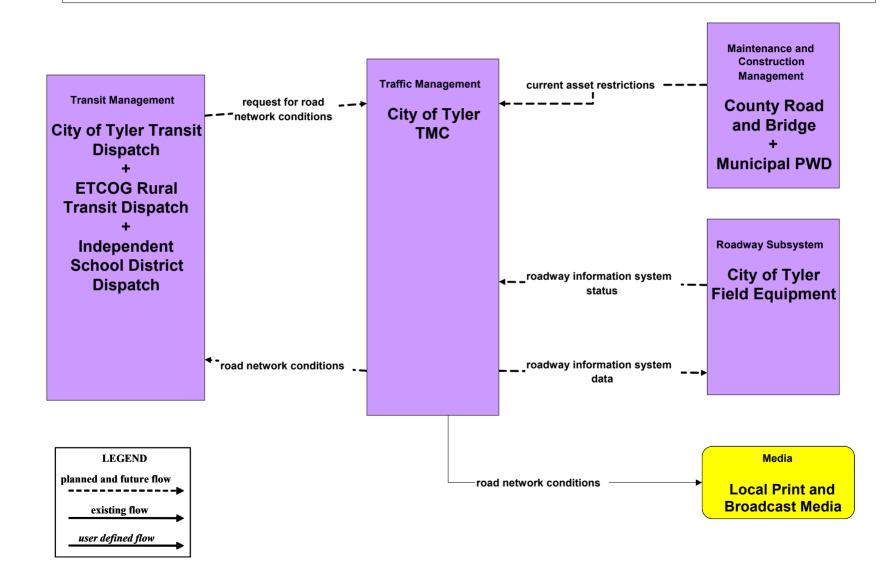

# ATMS06 - Traffic Information Dissemination City of Tyler TMC

#### ATMS06 - Traffic Information Dissemination City of Tyler TMC (TM to EM)