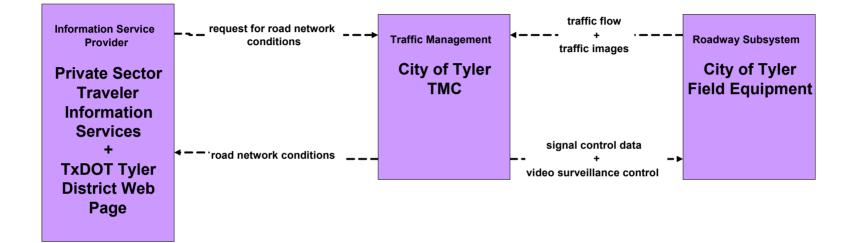

# ATMS06 - Traffic Information Dissemination City of Tyler TMC

#### ATMS06 - Traffic Information Dissemination City of Tyler TMC (TM to EM)