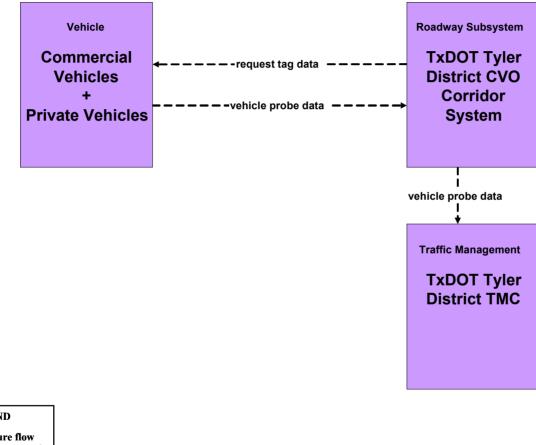

# **Tyler Regional ITS Architecture**

# **Customized Market Package Diagrams**

# Advanced Traffic Management Systems (ATMS)

# ATMS01 - Network Surveillance City of Longview TMC





# ATMS01 - Network Surveillance City of Tyler TMC





# ATMS01 - Network Surveillance TxDOT Tyler District TMC



user defined flow

# ATMS02 - Probe Surveillance TxDOT Tyler District





# ATMS03 - Surface Street Control City of Longview TMC





# ATMS03 - Surface Street Control City of Tyler TMC





# ATMS03 - Surface Street Control TxDOT Tyler District TMC





#### ATMS06 - Traffic Information Dissemination TxDOT Tyler District TMC



#### ATMS06 - Traffic Information Dissemination TxDOT Tyler District TMC (TM to EM)





#### ATMS06 - Traffic Information Dissemination City of Longview TMC



# ATMS06 - Traffic Information Dissemination City of Longview TMC (TM to EM)





# ATMS06 - Traffic Information Dissemination City of Tyler TMC



#### ATMS06 - Traffic Information Dissemination City of Tyler TMC (TM to EM)







# ATMS08 - Incident Management City of Longview TMC (TM to EM)





# ATMS08 - Incident Management City of Longview TMC (TM to MCM)



#### ATMS08