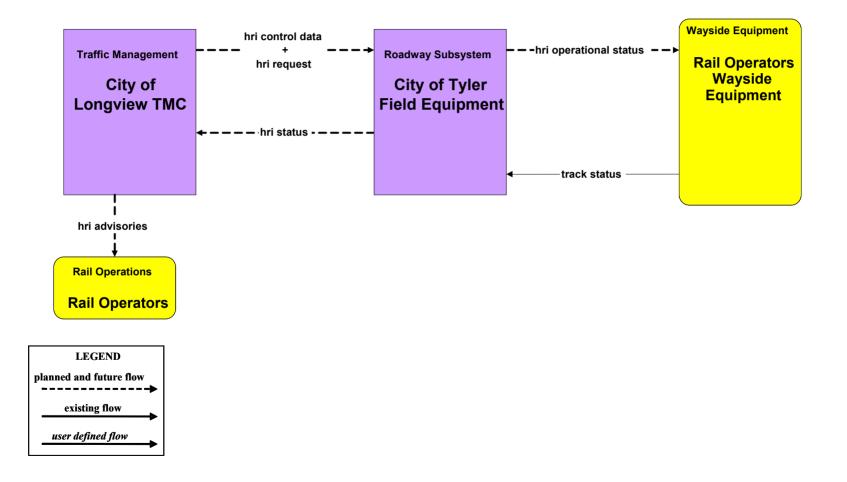

# ATMS08 - Incident Management Minicipal PWD (MCM to EM)





# ATMS08 - Incident Management TxDOT Tyler District Maintenance Sections (MCM to EM)





# ATMS08 - Incident Management TxDOT Tyler District Office (MCM to EM)





#### ATMS08 - Incident Management TxDOT Tyler District (MCM to Other MCM)



user defined flow

# ATMS08 - Incident Management County/ Municipal Maintennance (MCM to Other MCM)



user defined flow

# ATMS08 - Incident Management Flood Monitoring



#### ATMS08 - Incident Management (EM to EVS)



#### ATMS08 - Incident Management (EM to EVS)



#### ATMS08 - Incident Management (EM to EVS)



# **ATMS11 - Emissions Monitoring and Management**



# ATMS13 - Standard Railroad Crossing City of Longview TMC



# ATMS13 - Standard Railroad Crossing City of Tyler TMC



# ATMS13 - Standard Railroad Crossing TxDOT Tyler District TMC



# ATMS15 - Railroad Operations Coordination City of Longview TMC





# ATMS15 - Railroad Operations Coordination City of Tyler TMC





# ATMS15 - Railroad Operations Coordination TxDOT Tyler District TMC