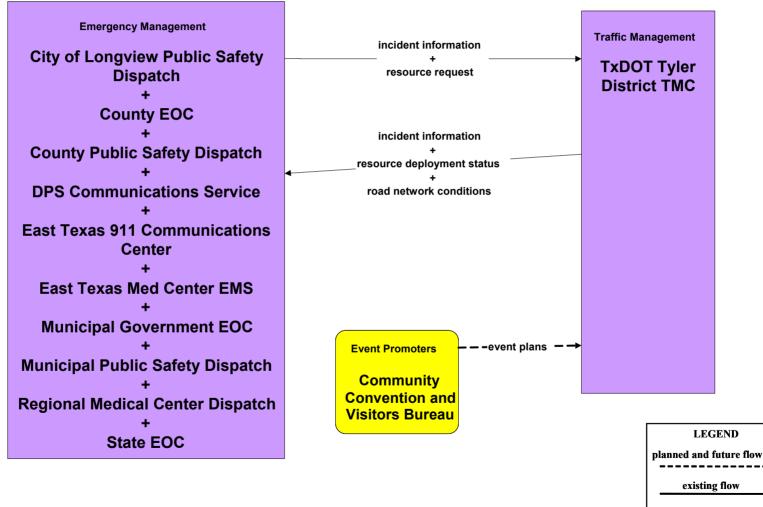

# ATMS08 - Incident Management TxDOT Tyler District TMC (TM to EM)

user defined flow