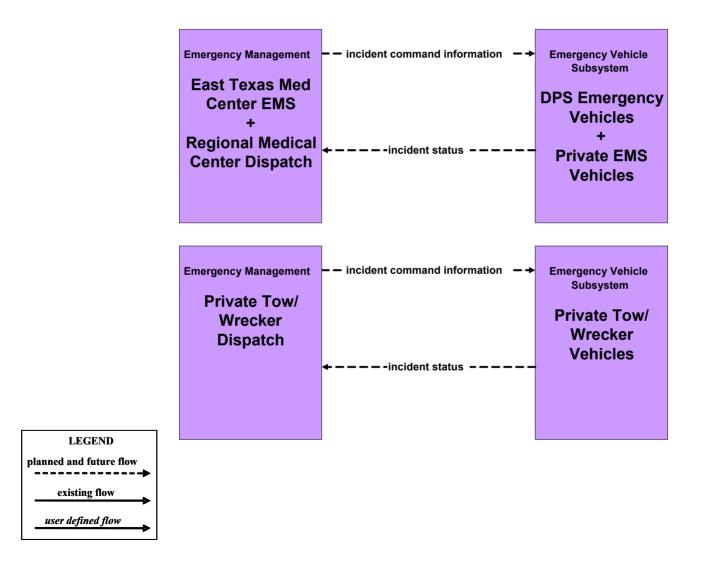

ct TMC (TM to EM)



user defined flow

# ATMS08 - Incident Management City of Tyler TMC (TM to MCM)





# ATMS08 - Incident Management County Road and Bridge (MCM to EM)





# ATMS08 - Incident Management Minicipal PWD (MCM to EM)





# ATMS08 - Incident Management TxDOT Tyler District Maintenance Sections (MCM to EM)





# ATMS08 - Incident Management TxDOT Tyler District Office (MCM to EM)





#### ATMS08 - Incident Management TxDOT Tyler District (MCM to Other MCM)



user defined flow

# ATMS08 - Incident Management County/ Municipal Maintennance (MCM to Other MCM)



user defined flow

# ATMS08 - Incident Management Flood Monitoring



#### ATMS08 - Incident Management (EM to EVS)



#### ATMS08 - Incident Management (EM to EVS)



#### ATMS08 - Incident Management (EM to EVS)



# **ATMS11 - Emissions Monitoring and Management**



# ATMS13 - Standard Railroad Crossing City of Longview TMC



# ATMS13 - Standard Railroad Crossing City of Tyler TMC



# ATMS13 - Standard Railroad Crossing TxDOT Tyler District TMC



# ATMS15 - Railroad Operations Coordination City of Longview TMC





# ATMS15 - Railroad Operations Coordination City of Tyler TMC





# ATMS15 - Railroad Operations Coordination TxDOT Tyler District TMC