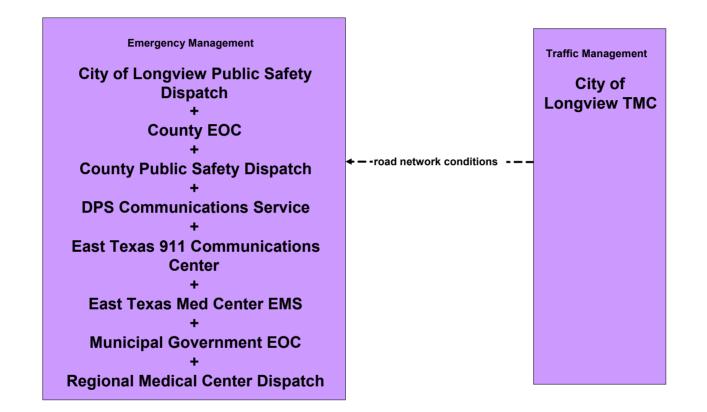

agrams**

# Advanced Traffic Management Systems (ATMS)

# ATMS01 - Network Surveillance City of Longview TMC





# ATMS01 - Network Surveillance City of Tyler TMC





# ATMS01 - Network Surveillance TxDOT Tyler District TMC



user defined flow

# ATMS02 - Probe Surveillance TxDOT Tyler District





# ATMS03 - Surface Street Control City of Longview TMC





# ATMS03 - Surface Street Control City of Tyler TMC





# ATMS03 - Surface Street Control TxDOT Tyler District TMC





#### ATMS06 - Traffic Information Dissemination TxDOT Tyler District TMC



#### ATMS06 - Traffic Information Dissemination TxDOT Tyler District TMC (TM to EM)





#### ATMS06 - Traffic Information Dissemination City of Longview TMC



# ATMS06 - Traffic Information Dissemination City of Longview TMC (TM to EM)





# ATMS06 - Traffic Information Dissemination City of Tyler TMC



#### ATMS06 - Traffic Information Dissemination City of Tyler TMC (TM to EM)







# ATMS08 - Incident Management City of Longview TMC (TM to EM)





# ATMS08 - Incident Management City of Longview TMC (TM to MCM)



#### ATMS08 - Incident Management City of Tyler TMC (TM to EM)



# ATMS08 - Incident Management City of Tyler TMC (TM to MCM)



# ATMS08 - Incident Management TxDOT Tyler District TMC (TM to EM)



user defined flow

# ATMS08 - Incident Management City of Tyler TMC (TM to MCM)





# ATMS08 - Incident Management County Road and Bridge (MCM to EM)





# ATMS08 - Incident Management Minicipal PWD (MCM to EM)





# ATMS08 - Incident Management TxDOT Tyler District Maintenance Sections (MCM to EM)





# A