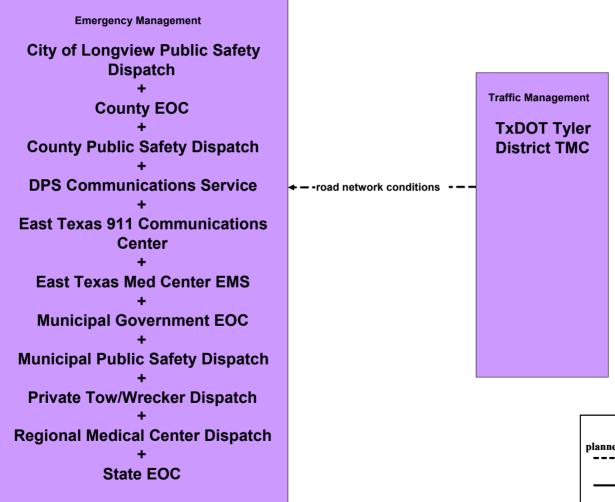

#### ATMS06 - Traffic Information Dissemination TxDOT Tyler District TMC (TM to EM)