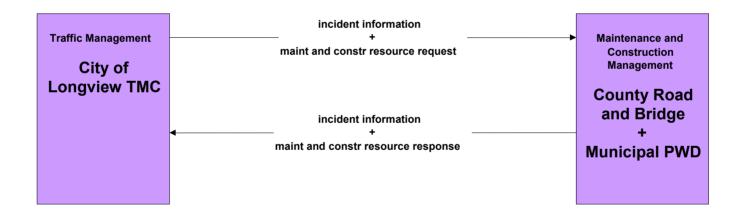

er District





# ATMS03 - Surface Street Control City of Longview TMC





# ATMS03 - Surface Street Control City of Tyler TMC





# ATMS03 - Surface Street Control TxDOT Tyler District TMC





#### ATMS06 - Traffic Information Dissemination TxDOT Tyler District TMC



#### ATMS06 - Traffic Information Dissemination TxDOT Tyler District TMC (TM to EM)





#### ATMS06 - Traffic Information Dissemination City of Longview TMC



# ATMS06 - Traffic Information Dissemination City of Longview TMC (TM to EM)





# ATMS06 - Traffic Information Dissemination City of Tyler TMC



#### ATMS06 - Traffic Information Dissemination City of Tyler TMC (TM to EM)







# ATMS08 - Incident Management City of Longview TMC (TM to EM)





# ATMS08 - Incident Management City of Longview TMC (TM to MCM)



#### ATMS08 - Incident Management City of Tyler TMC (TM to EM)



# ATMS08 - Incident Management City of Tyler TMC (TM to MCM)



# ATMS08 - Incident Management TxDOT Tyler District TMC (TM to EM)



user defined flow

# ATMS08 - Incident Management City of Tyler TMC (TM to MCM)





# ATMS08 - Incident Management County Road and Bridge (MCM to EM)





# ATMS08 - Incident Management Minicipal PWD (MCM to EM)





# ATMS08 - Incident Management TxDOT Tyler District Maintenance Sections (MCM to EM)





# ATMS08 - Incident Management TxDOT Tyler District Office (MCM to EM)





#### ATMS08 - Incident Management TxDOT Tyler District (MCM to Other MCM)



user defined flow

# ATMS08 - Incident Management County/ Municipal Maintennance (MCM to Other MCM)



user defined flow

# ATMS08 - Inci