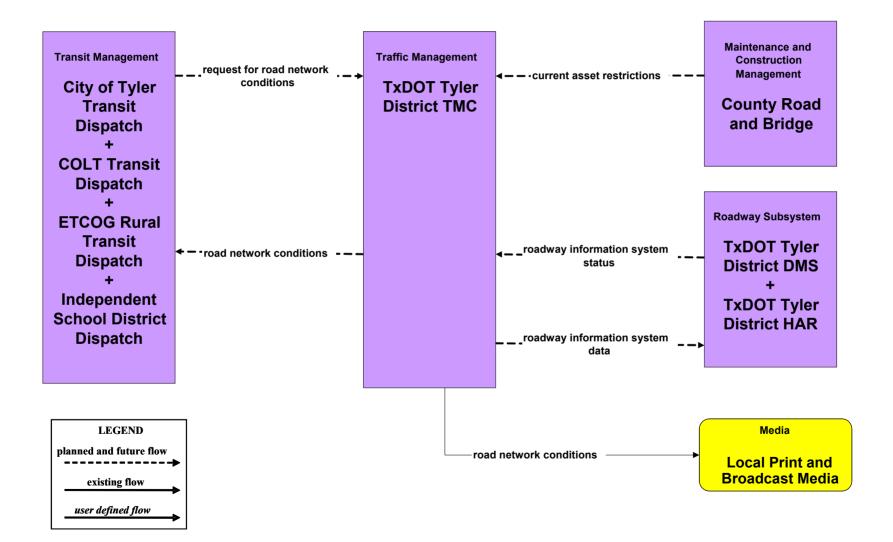

# **Tyler Regional ITS Architecture**

# **Customized Market Package Diagrams**

# Advanced Traffic Management Systems (ATMS)

# ATMS01 - Network Surveillance City of Longview TMC





# ATMS01 - Network Surveillance City of Tyler TMC





# ATMS01 - Network Surveillance TxDOT Tyler District TMC



user defined flow

# ATMS02 - Probe Surveillance TxDOT Tyler District





# ATMS03 - Surface Street Control City of Longview TMC





# ATMS03 - Surface Street Control City of Tyler TMC





# ATMS03 - Surface Street Control TxDOT Tyler District TMC





#### ATMS06 - Traffic Information Dissemination TxDOT Tyler District TMC



#### ATMS06 - Traffic Information Dissemination TxDOT Tyler District TMC (TM to EM)





#### ATMS06 - Traffic Information Dissemination City of Longview TMC



# ATMS06 - Traffic Information Dissemination City of Longview TMC (TM to EM)





# ATMS06 - Traffic Information Dissemination City of Tyler TMC



#### ATMS06 - Traffic Information Dissemination City of Tyler TMC (TM to EM)







# ATMS08 - Incident Management City of Longview TMC (TM to EM)





# ATMS08 - Incident Management City of Longview TMC (TM to MCM)



#### ATMS08 - Incident Management City of Tyler TMC (TM to EM)



# ATMS08 - Incident Management City of Tyler TMC (TM to MCM)



# ATMS08 - Incident Management TxDOT Tyler District TMC (TM to EM)



user defined flow

# ATMS08 - Incident Management City of Tyler TMC (T