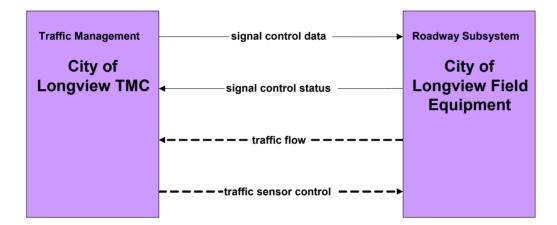

# **Tyler Regional ITS Architecture**

# **Customized Market Package Diagrams**

# Advanced Traffic Management Systems (ATMS)

# ATMS01 - Network Surveillance City of Longview TMC





# ATMS01 - Network Surveillance City of Tyler TMC





# ATMS01 - Network Surveillance TxDOT Tyler District TMC



user defined flow

# ATMS02 - Probe Surveillance TxDOT Tyler District





# ATMS03 - Surface Street Control City of Longview TMC





# ATMS03 - Surface Street Control City of Tyler TMC





# ATMS03 - Surface Street Control TxDOT Tyler District TMC





#### ATMS06 - Traffic Information Dissemination TxDOT Tyler District TMC



#### ATMS06 - Traffic Information Dissemination TxDOT Tyler District TMC (TM to EM)





#### ATMS06 - Traffic Information Dissemination City of Longview TMC



# ATMS06 - Traffic Information Dissemination City of Longview TMC (TM to EM)





# ATMS06 - Traffic Information Dissemination City of Tyler TMC



#### ATMS06 - Traffic Information Dissemination City of Tyler TMC (TM to EM)







# ATMS08 - Incident Management City of Longview TMC (TM to EM)





# ATMS08 - Incident Management City of Longview TMC (TM to MCM)



#### ATMS08 - Incident Management City of Tyler TMC (TM to EM)



# ATM