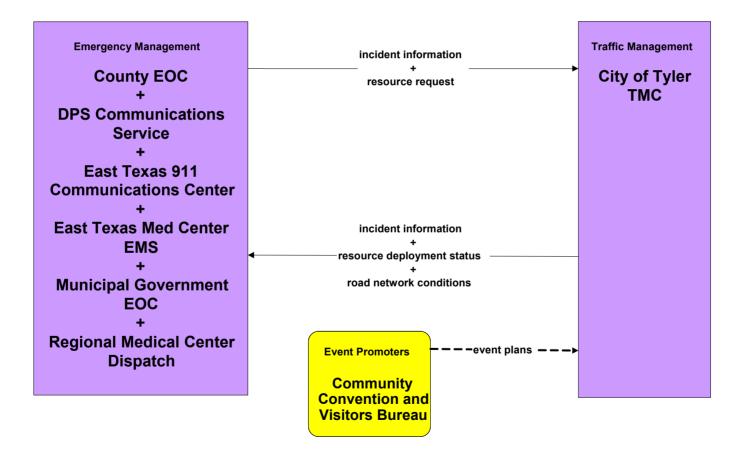

w TMC





# ATMS03 - Surface Street Control City of Tyler TMC





# ATMS03 - Surface Street Control TxDOT Tyler District TMC





#### ATMS06 - Traffic Information Dissemination TxDOT Tyler District TMC



#### ATMS06 - Traffic Information Dissemination TxDOT Tyler District TMC (TM to EM)





#### ATMS06 - Traffic Information Dissemination City of Longview TMC



# ATMS06 - Traffic Information Dissemination City of Longview TMC (TM to EM)





# ATMS06 - Traffic Information Dissemination City of Tyler TMC



#### ATMS06 - Traffic Information Dissemination City of Tyler TMC (TM to EM)







# ATMS08 - Incident Management City of Longview TMC (TM to EM)





# ATMS08 - Incident Management City of Longview TMC (TM to MCM)



#### ATMS08 - Incident Management City of Tyler TMC (TM to EM)



# ATMS08 - Incident Management City of Tyler TMC (TM to MCM)



# ATMS08 - Incident Management TxDOT Tyler District TMC (TM to EM)



user defined flow

# ATMS08 - Incident Management City of Tyler TMC (TM to MCM)





# ATMS08 - Incident Management County Road and Bridge (MCM to EM)





# ATMS08 - Incident Management Minicipal PWD (MCM to EM)





# ATMS08 - Incident Management TxDOT Tyler District Maintenance Sections (MCM to EM)





# ATMS08 - Incident Management TxDOT Tyler District Office (MCM to EM)





#### ATMS08 - Incident Management TxDOT Tyler District (MCM to Other MCM)



user defined flow

# ATMS08 - Incident Management County/ Municipal Maintennance (MCM to Other MCM)



user defined flow

# ATMS08 - Incident Management Flood Monitoring



#### ATMS08 - Incident Managem