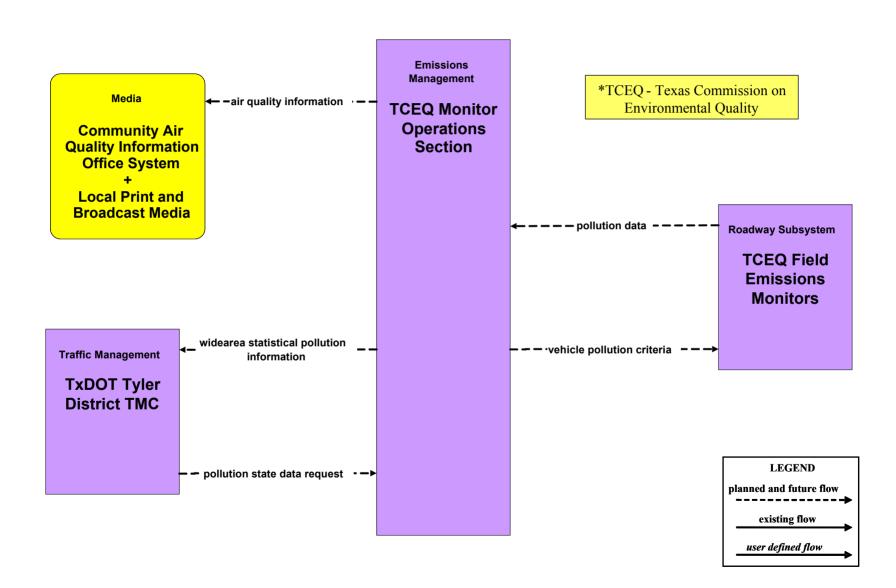

ident Management City of Tyler TMC (TM to MCM)





# ATMS08 - Incident Management County Road and Bridge (MCM to EM)





# ATMS08 - Incident Management Minicipal PWD (MCM to EM)





# ATMS08 - Incident Management TxDOT Tyler District Maintenance Sections (MCM to EM)





# ATMS08 - Incident Management TxDOT Tyler District Office (MCM to EM)





#### ATMS08 - Incident Management TxDOT Tyler District (MCM to Other MCM)



user defined flow

# ATMS08 - Incident Management County/ Municipal Maintennance (MCM to Other MCM)



user defined flow

# ATMS08 - Incident Management Flood Monitoring



#### ATMS08 - Incident Management (EM to EVS)



#### ATMS08 - Incident Management (EM to EVS)



#### ATMS08 - Incident Management (EM to EVS)



# **ATMS11 - Emissions Monitoring and Management**



# ATMS13 - Standard Railroad Crossing City of Longview TMC



# ATMS13 - Standard Railroad Crossing City of Tyler TMC



# ATMS13 - Standard Railroad Crossing TxDOT Tyler District TMC



# ATMS15 - Railroad Operations Coordination City of Longview TMC





# ATMS15 - Railroad Operations Coordination City of Tyler TMC





# ATMS15 - Railroad Operations Coordination TxDOT Tyler District TMC