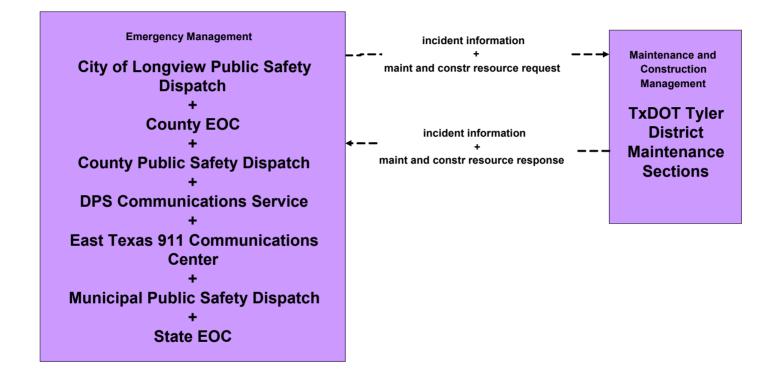

# ATMS08 - Incident Management TxDOT Tyler District Maintenance Sections (MCM to EM)