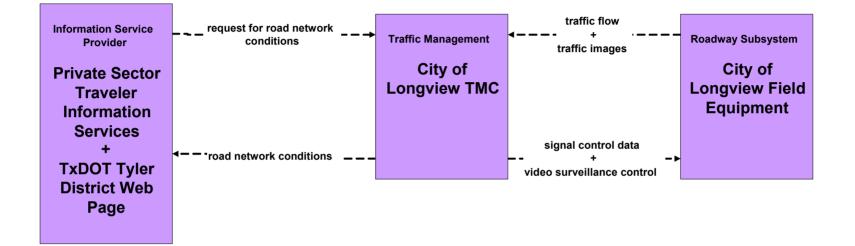

#### ATMS06 - Traffic Information Dissemination City of Longview TMC

# ATMS06 - Traffic Information Dissemination City of Longview TMC (TM to EM)