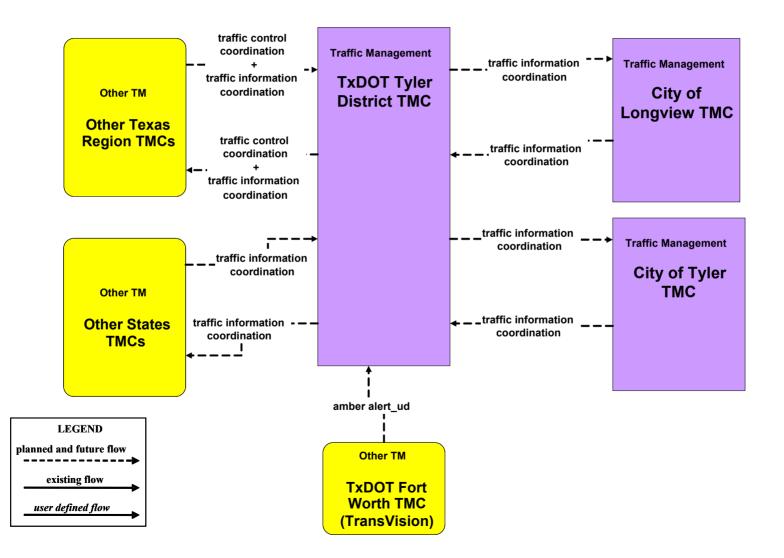

#### ATMS06 - Traffic Information Dissemination TxDOT Tyler District TMC

#### ATMS06 - Traffic Information Dissemination TxDOT Tyler District TMC (TM to EM)