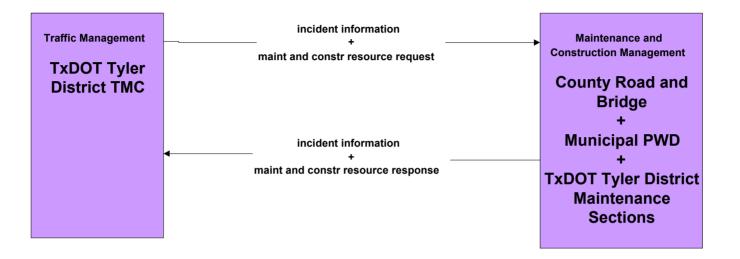

# ATMS08 - Incident Management City of Longview TMC (TM to MCM)

# ATMS08 - Incident Management City of Tyler TMC (TM to MCM)