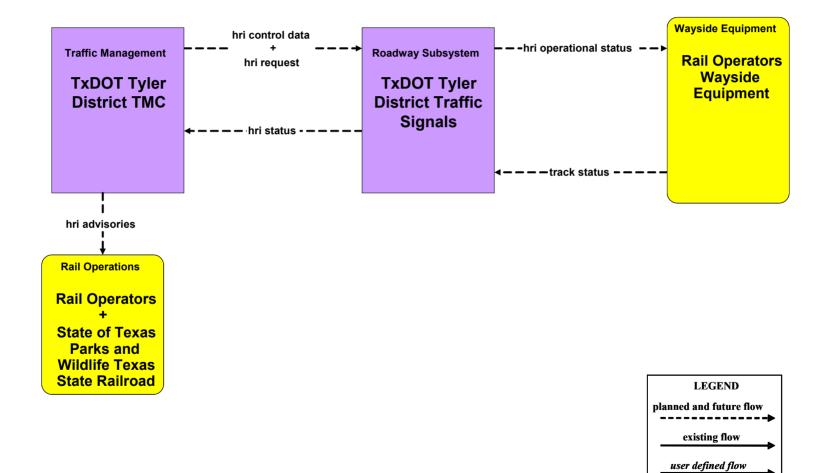

ATMS08 - Incident Management TxDOT Tyler District Maintenance Sections (MCM to EM)





# ATMS08 - Incident Management TxDOT Tyler District Office (MCM to EM)





#### ATMS08 - Incident Management TxDOT Tyler District (MCM to Other MCM)



user defined flow

# ATMS08 - Incident Management County/ Municipal Maintennance (MCM to Other MCM)



user defined flow

# ATMS08 - Incident Management Flood Monitoring



#### ATMS08 - Incident Management (EM to EVS)



#### ATMS08 - Incident Management (EM to EVS)



#### ATMS08 - Incident Management (EM to EVS)



# **ATMS11 - Emissions Monitoring and Management**



# ATMS13 - Standard Railroad Crossing City of Longview TMC



# ATMS13 - Standard Railroad Crossing City of Tyler TMC



# ATMS13 - Standard Railroad Crossing TxDOT Tyler District TMC



# ATMS15 - Railroad Operations Coordination City of Longview TMC





# ATMS15 - Railroad Operations Coordination City of Tyler TMC





# ATMS15 - Railroad Operations Coordination TxDOT Tyler District TMC