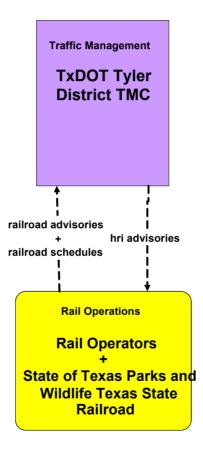

District (MCM to Other MCM)



user defined flow

# ATMS08 - Incident Management County/ Municipal Maintennance (MCM to Other MCM)



user defined flow

# ATMS08 - Incident Management Flood Monitoring



#### ATMS08 - Incident Management (EM to EVS)



#### ATMS08 - Incident Management (EM to EVS)



#### ATMS08 - Incident Management (EM to EVS)



# **ATMS11 - Emissions Monitoring and Management**



# ATMS13 - Standard Railroad Crossing City of Longview TMC



# ATMS13 - Standard Railroad Crossing City of Tyler TMC



# ATMS13 - Standard Railroad Crossing TxDOT Tyler District TMC



# ATMS15 - Railroad Operations Coordination City of Longview TMC





# ATMS15 - Railroad Operations Coordination City of Tyler TMC





# ATMS15 - Railroad Operations Coordination TxDOT Tyler District TMC