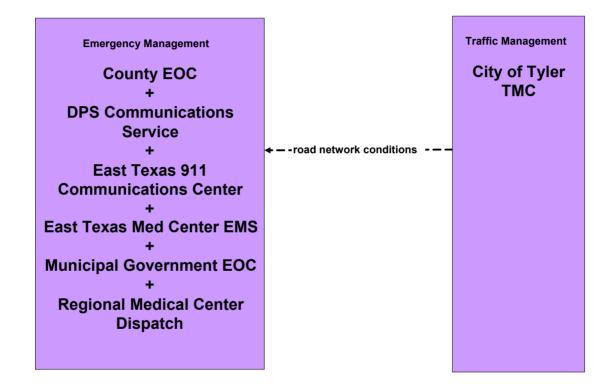

# ATMS08 - Incident Management TxDOT Tyler District TMC (TM to EM)

user defined flow