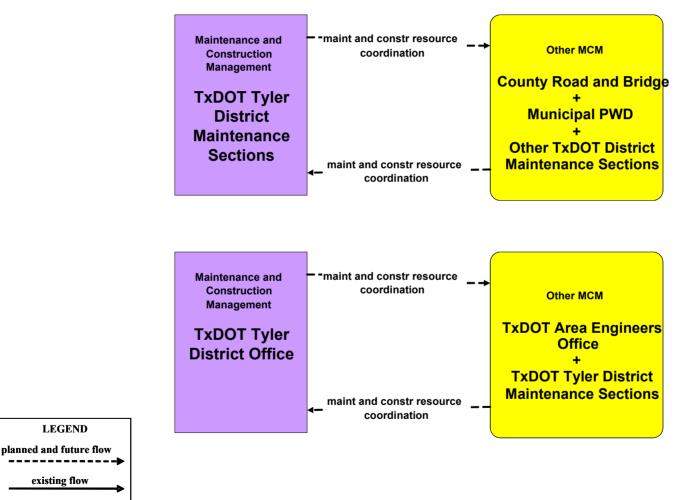

#### ATMS08 - Incident Management TxDOT Tyler District (MCM to Other MCM)

user defined flow

# ATMS08 - Incident Management County/ Municipal Maintennance (MCM to Other MCM)

user defined flow