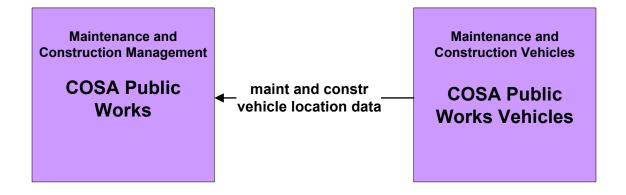

# MC01-2 – Maintenance and Construction Vehicle and Equipment Tracking City of San Antonio

----planned/future flow---▶
----existing flow---->
----user defined flow--->