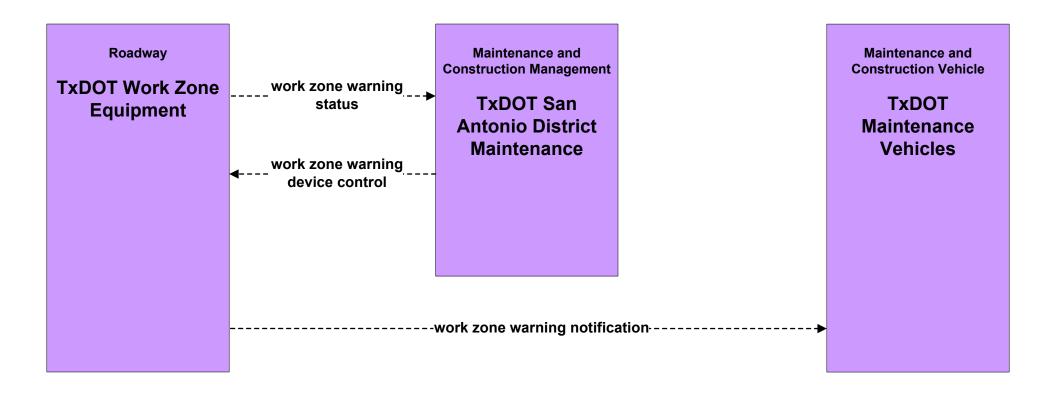

#### MC09-1 – Work Zone Safety Monitoring TxDOT San Antonio District Maintenance

----planned/future flow---▶
——existing flow---->
——user defined flow--->