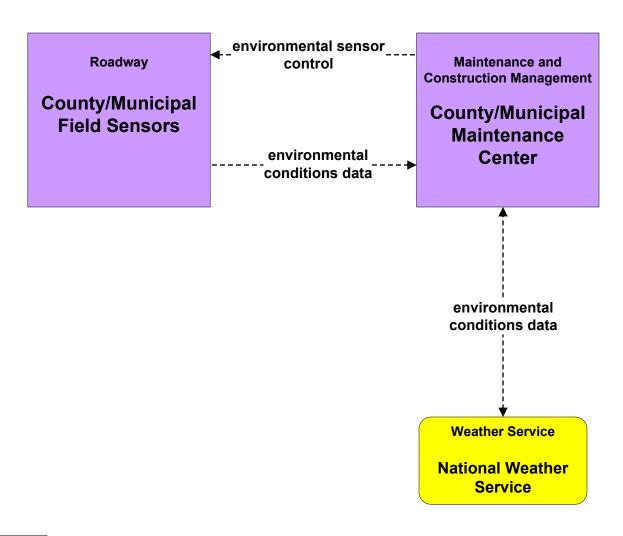

# MC03-3 – Road Weather Data Collection County/Municipal

----planned/future flow---▶
----existing flow---->
----user defined flow--->