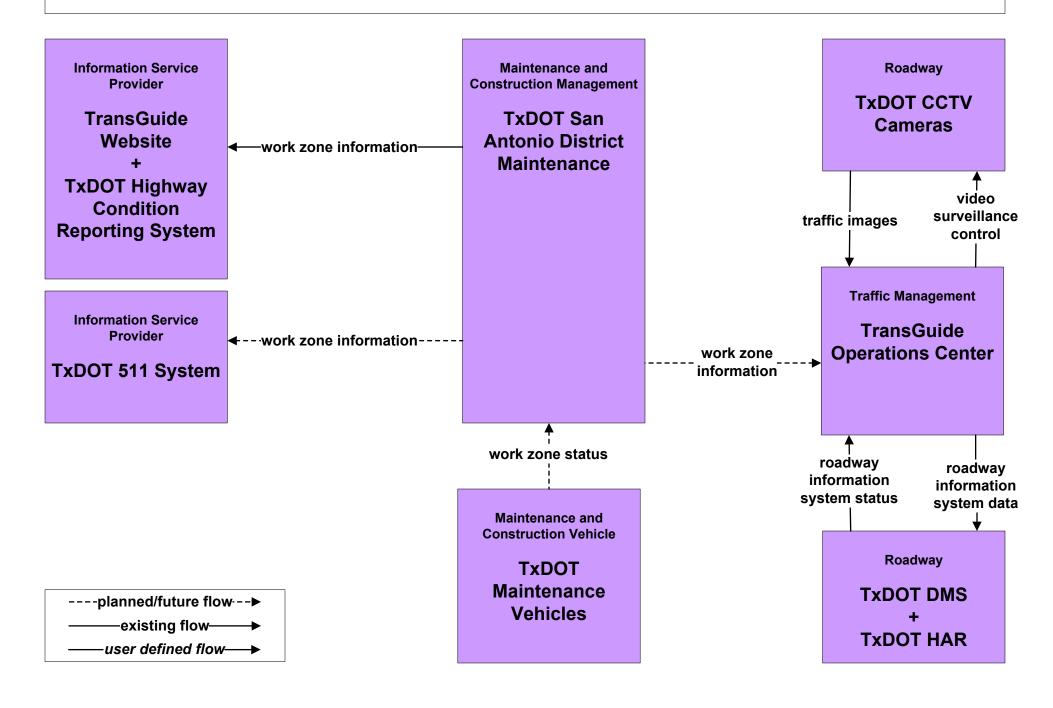

## MC08-1 – Work Zone Managament TxDOT San Antonio District Maintenance (1 of 2)