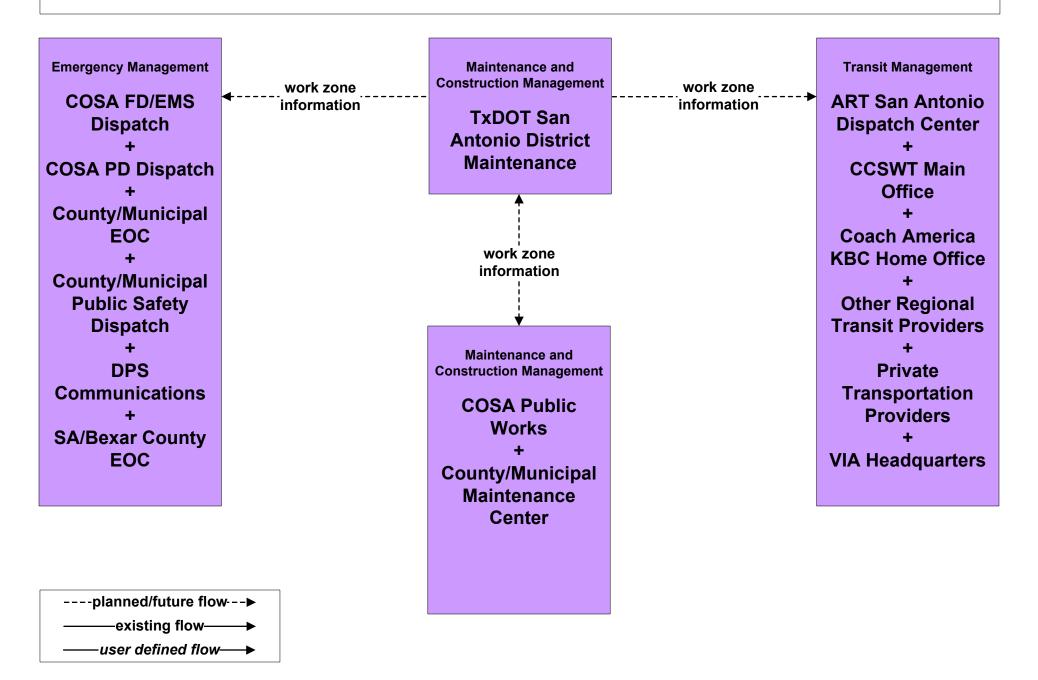

y/Municipal

Maintenance and Construction Management

County/Municipal Public Works

Maintenance and Construction Vehicles

County/Municipal vehicle location data

Public Works

Vehicles

### MC03-1 – Road Weather Data Collection TxDOT San Antonio District



#### MC03-2 – Road Weather Data Collection City of San Antonio



----planned/future flow---▶
-----existing flow---->
----user defined flow--->

# MC03-3 – Road Weather Data Collection County/Municipal



----planned/future flow---▶
----existing flow---->
----user defined flow--->

#### MC04-1 – Weather Information Processing and Distribution TxDOT San Antonio District



## MC08-1 – Work Zone Managament TxDOT San Antonio District Maintenance (1 of 2)



# MC08-2 – Work Zone Managament TxDOT San Antonio District Maintenance (2 of 2)



#### MC09-1 – Work Zone Safety Monitoring TxDOT San Antonio District Maintenance



----planned/future flow---▶
——existing flow---->
——user defined flow--->

#### MC10-1 – Maintenance and Construction Activity Coordination