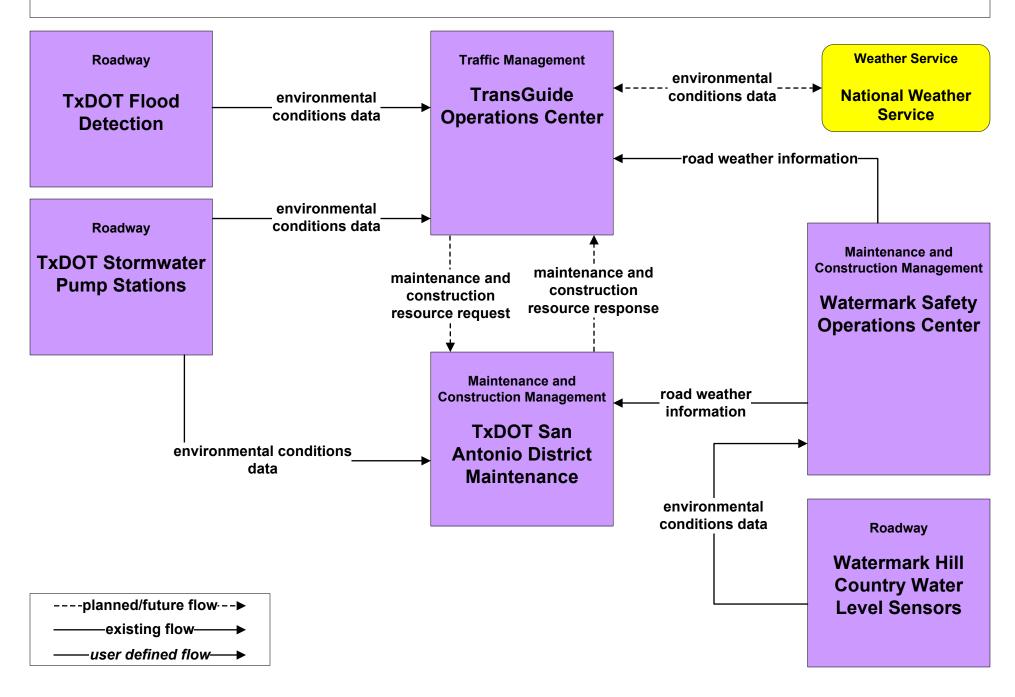

pment Tracking TxDOT San Antonio District

Maintenance and
Construction Management

TxDOT San
Antonio District
Maintenance

Maintenance

Maintenance

Maintenance and Construction Vehicle

TxDOT Maintenance Vehicles

----planned/future flow---▶
-----existing flow--------user defined flow-----

# MC01-2 – Maintenance and Construction Vehicle and Equipment Tracking City of San Antonio



----planned/future flow---▶
----existing flow---->
----user defined flow--->

# MC01-3 – Maintenance and Construction Vehicle and Equipment Tracking County/Municipal

Maintenance and Construction Management

County/Municipal Public Works

Maintenance and Construction Vehicles

County/Municipal vehicle location data

Public Works

Vehicles

### MC03-1 – Road Weather Data Collection TxDOT San Antonio District



#### MC03-2 – Road Weather Data Collection City of San Antonio



----planned/future flow---▶
-----existing flow---->
----user defined flow--->

# MC03-3 – Road Weather Data Collection County/Municipal



----planned/future flow---▶
----existing flow---->
----user defined flow--->

#### MC04-1 – Weather Information Processing and Distribution TxDOT San Antonio District



## MC08-1 – Work Zone Managament TxDOT San Antonio District Maintenance (1 of 2)



# MC08-2 – Work Zone Managament TxDOT San Antonio District Maintenance (2 of 2)



#### MC09-1 – Work Zone Safety Monitoring TxDOT San Antonio District Maintenance



----planned/future flow---▶
——existing flow---->
——user defined flow--->

#### MC10-1 – Maintenance and Construction Activity Coordination