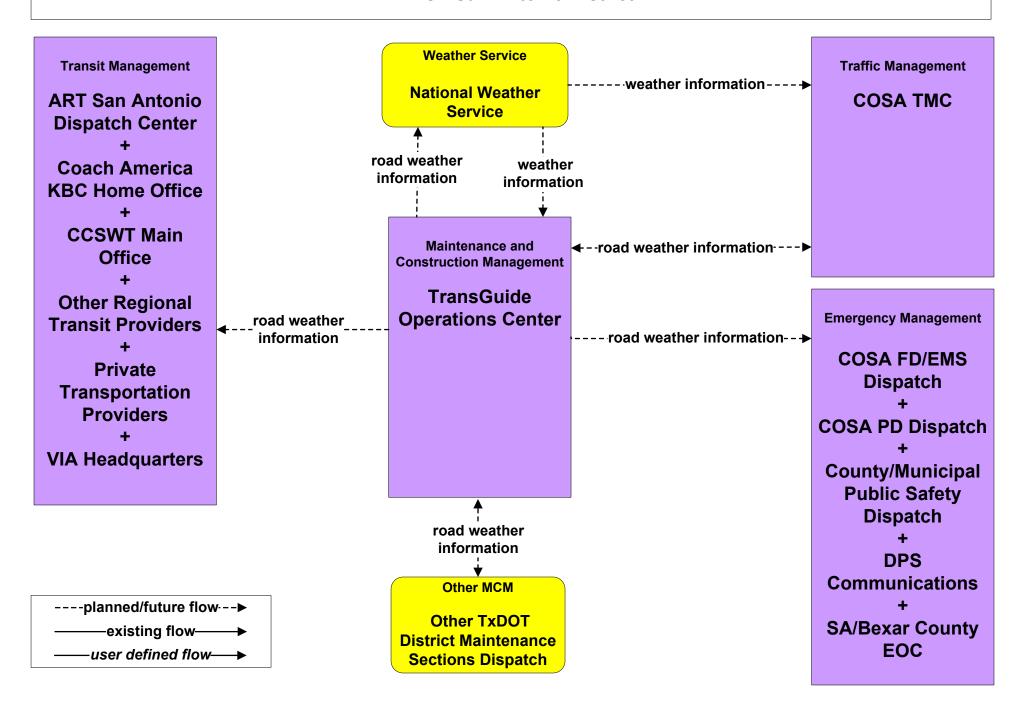

#### MC04-1 – Weather Information Processing and Distribution TxDOT San Antonio District