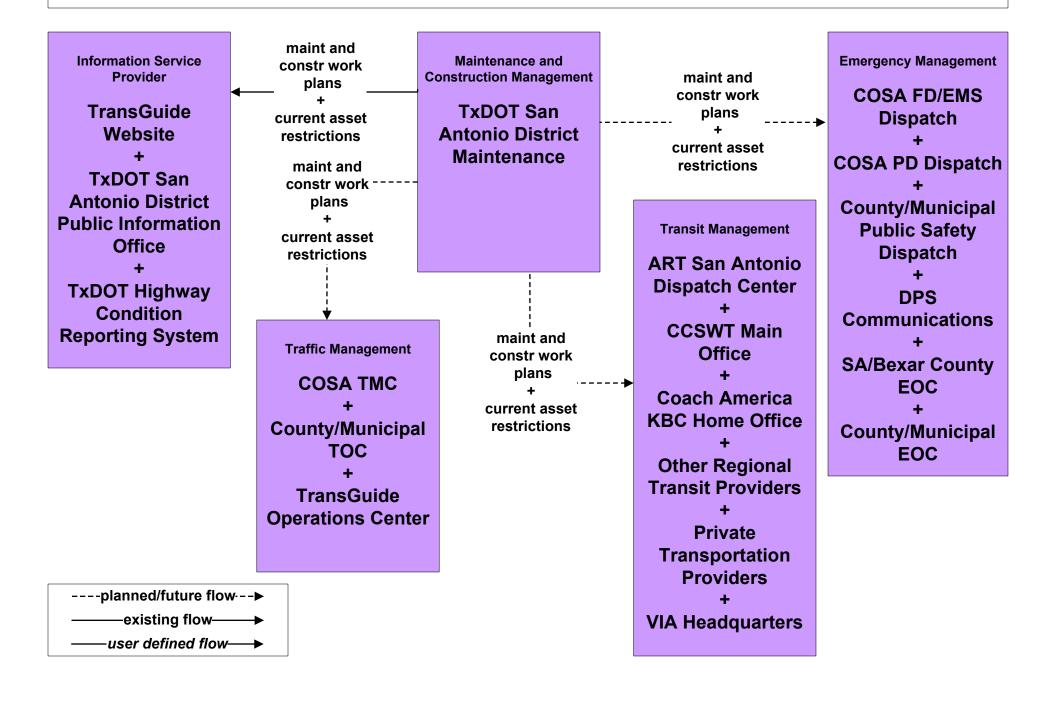

ion TxDOT San Antonio District



#### MC03-2 – Road Weather Data Collection City of San Antonio



----planned/future flow---▶
-----existing flow---->
----user defined flow--->

# MC03-3 – Road Weather Data Collection County/Municipal



----planned/future flow---▶
----existing flow---->
----user defined flow--->

#### MC04-1 – Weather Information Processing and Distribution TxDOT San Antonio District



## MC08-1 – Work Zone Managament TxDOT San Antonio District Maintenance (1 of 2)



# MC08-2 – Work Zone Managament TxDOT San Antonio District Maintenance (2 of 2)



#### MC09-1 – Work Zone Safety Monitoring TxDOT San Antonio District Maintenance



----planned/future flow---▶
——existing flow---->
——user defined flow--->

#### MC10-1 – Maintenance and Construction Activity Coordination