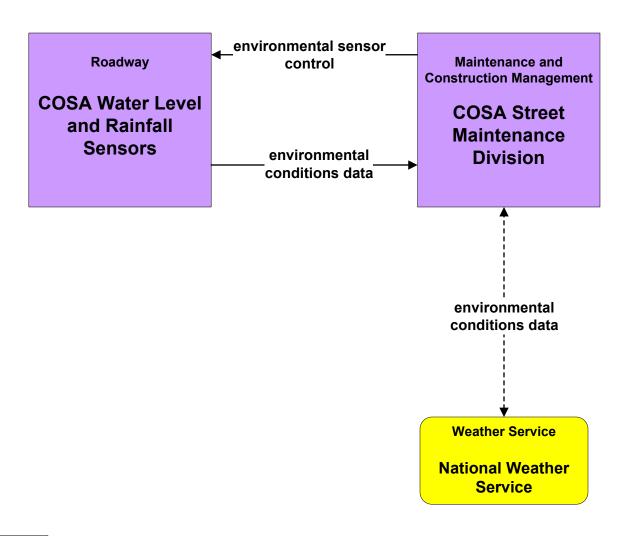

#### MC03-2 – Road Weather Data Collection City of San Antonio

----planned/future flow---▶
-----existing flow---->
----user defined flow--->