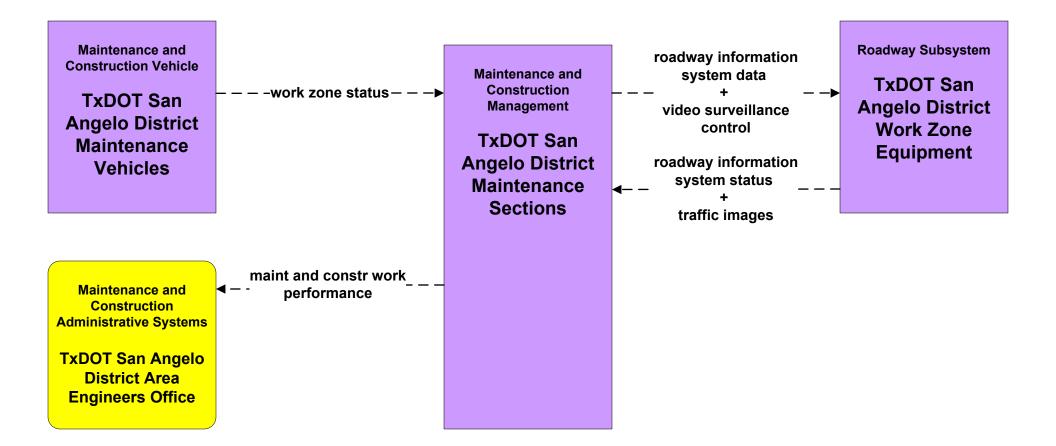

d County Road and Bridge

















#### MC03 - Road Weather Data Collection TxDOT





MC04 - Weather Information Processing and Distribution National Weather Service











# MC06 - Winter Maintenance TxDOT



#### MC06 - Winter Maintenance TxDOT



# MC06 - Winter Maintenance City of San Angelo



#### MC07 - Roadway Maintenance and Construction TxDOT San Angelo District Maintenance Sections



#### MC07 - Roadway Maintenance and Construction TxDOT San Angelo District Traffic Signal Shop



# MC07 - Roadway Maintenance and Construction County Road and Bridge





# MC07 - Roadway Maintenance and Construction City of San Angelo PWD



# MC07 - Roadway Maintenance and Construction Municipal PWD





#### MC08 - Workzone Management TxDOT San Angelo District Maintenance Sections





#### MC08 - Workzone Management TxDOT San Angelo District Workzone Information Dissemination (1)



# MC08 - Workzone Management TxDOT San Angelo District Workzone Information Dissemination (2)



existing flow

user defined flow

# MC08 - Workzone Management County Road and Bridge



# MC08 - Workzone Management City of San Angelo PWD



# MC08 - Workzone Management Municipal PWD





# MC09 - Workzone Safety Monitoring City of San Angelo PWD





MC09 - Workzone Safety Monitoring TxDOT San Angelo District Maintenance Sections





# MC09 - Workzone Safety Monitoring County Road and Bridge





# MC09 - Workzone Safety Monitoring Municipal PWD









# MC10 - Maintenance and Construction Activity Coordination Activity Coordination - TxDOT (2 of 3)









MC10 - Maintenance and Con