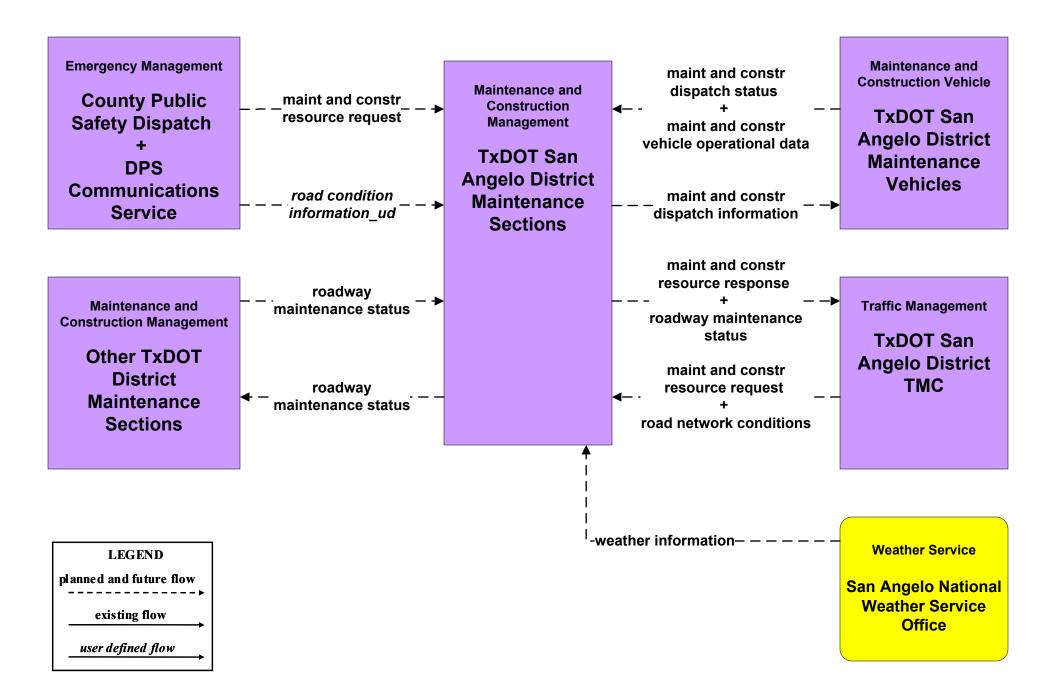

#### MC07 - Roadway Maintenance and Construction TxDOT San Angelo District Maintenance Sections