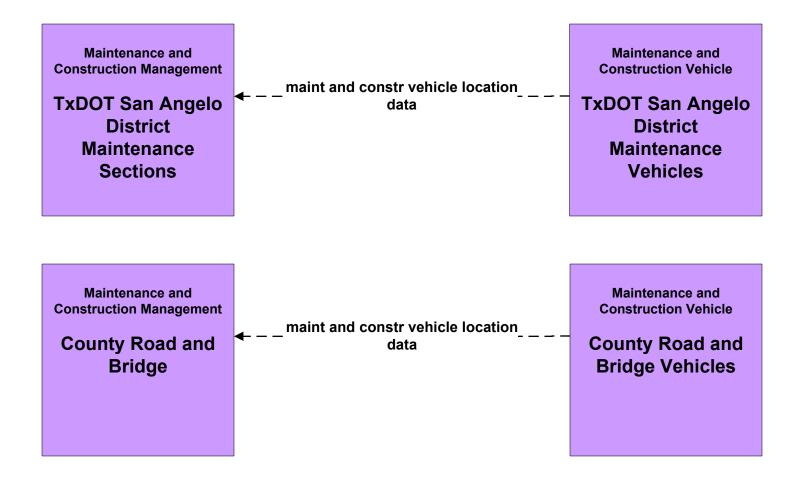

# MC01 - Maintenance and Construction Vehicle Tracking TxDOT San Angelo District Maintenance Sections and County Road and Bridge