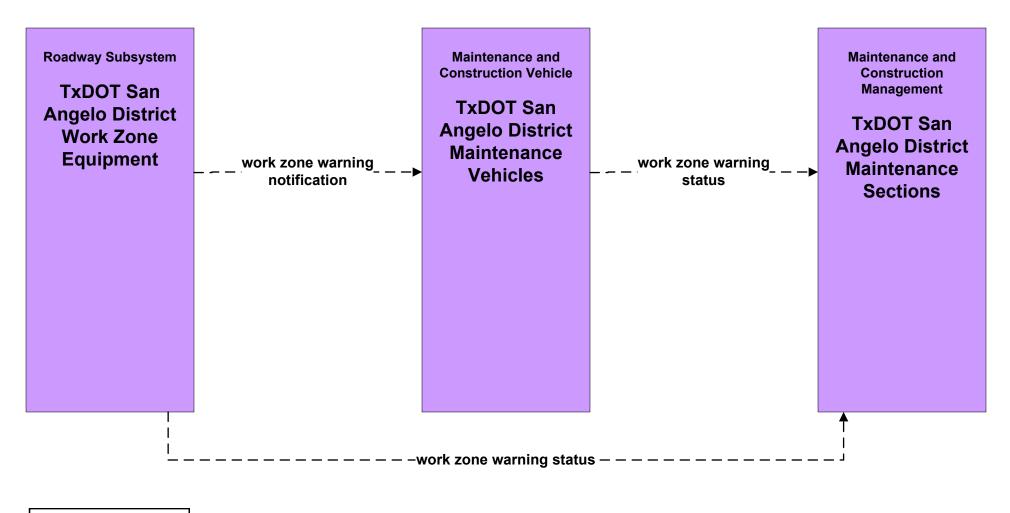

# MC09 - Workzone Safety Monitoring City of San Angelo PWD

MC09 - Workzone Safety Monitoring TxDOT San Angelo District Maintenance Sections