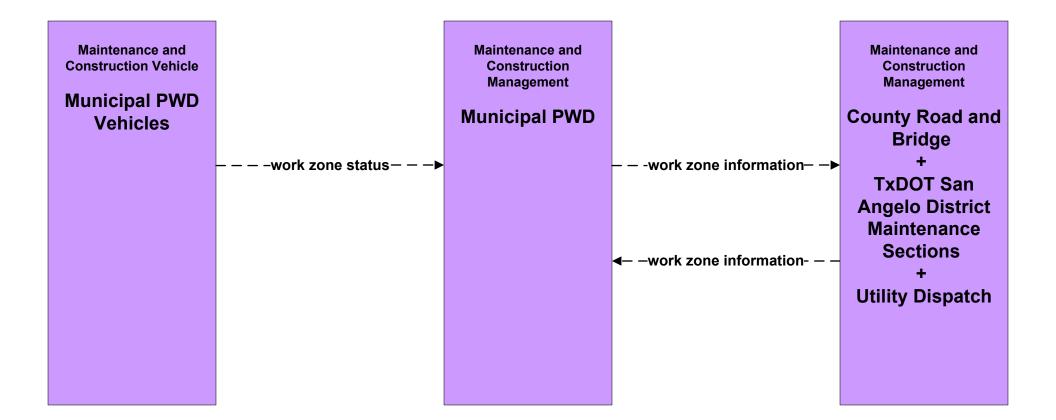

intenance Sections



#### MC07 - Roadway Maintenance and Construction TxDOT San Angelo District Traffic Signal Shop



# MC07 - Roadway Maintenance and Construction County Road and Bridge





# MC07 - Roadway Maintenance and Construction City of San Angelo PWD



# MC07 - Roadway Maintenance and Construction Municipal PWD





#### MC08 - Workzone Management TxDOT San Angelo District Maintenance Sections





#### MC08 - Workzone Management TxDOT San Angelo District Workzone Information Dissemination (1)



# MC08 - Workzone Management TxDOT San Angelo District Workzone Information Dissemination (2)



existing flow

user defined flow

# MC08 - Workzone Management County Road and Bridge



# MC08 - Workzone Management City of San Angelo PWD



# MC08 - Workzone Management Municipal PWD





# MC09 - Workzone Safety Monitoring City of San Angelo PWD





MC09 - Workzone Safety Monitoring TxDOT San Angelo District Maintenance Sections





# MC09 - Workzone Safety Monitoring County Road and Bridge





# MC09 - Workzone Safety Monitoring Municipal PWD









# MC10 - Maintenance and Construction Activity Coordination Activity Coordination - TxDOT (2 of 3)









MC10 - Maintenance and Construction Activity Coordination County Road and Bridge (2 of 2)



# MC10 - Maintenance and Construction Activity Coordination City of San Angelo PWD



# MC10 - Maintenance and Construction Activity Coordination Municipal PWD