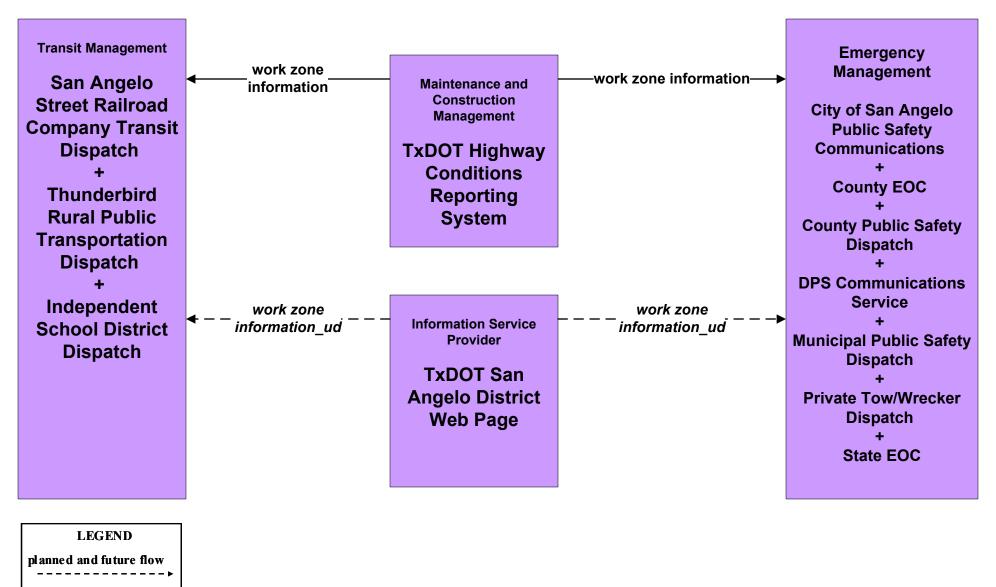

# MC08 - Workzone Management TxDOT San Angelo District Workzone Information Dissemination (2)

existing flow

user defined flow