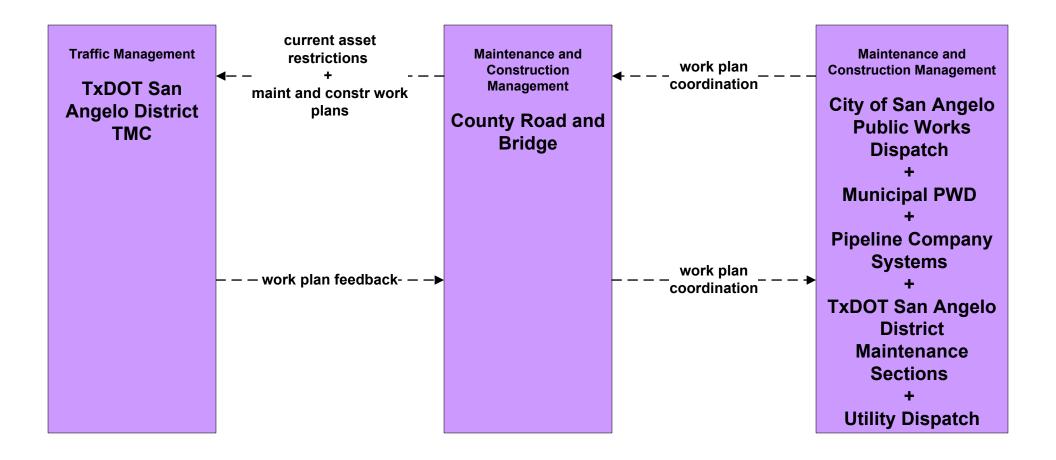

# MC10 - Maintenance and Construction Activity Coordination Activity Coordination - TxDOT (2 of 3)

MC10 - Maintenance and Construction Activity Coordination County Road and Bridge (2 of 2)