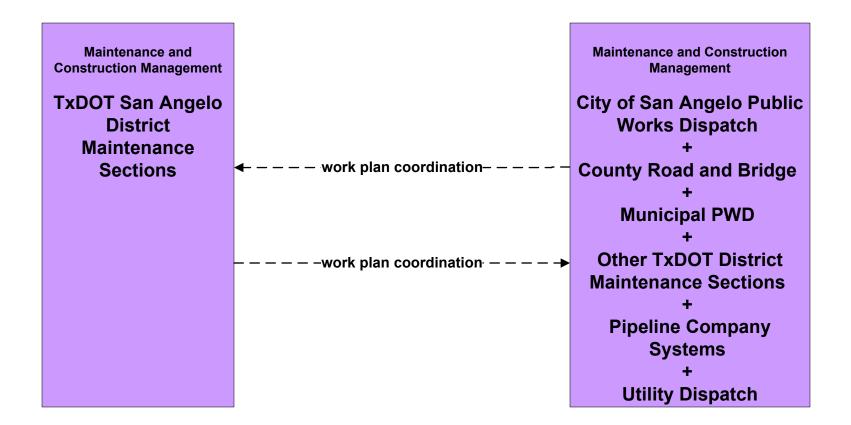

# MC10 - Maintenance and Construction Activity Coordination Activity Coordination - TxDOT (2 of 3)

MC10 - Maintenance and Construction Activity Coordination County Road and Bridge (2 of 2)