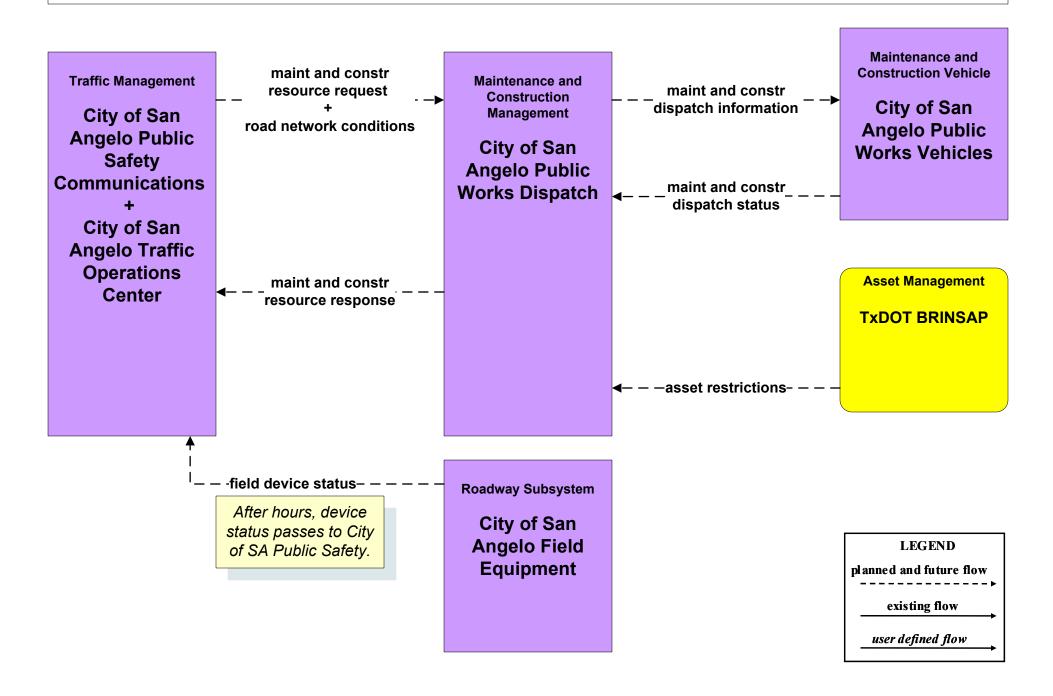

# Maintenance and Construction (MC)





# MC01 - Maintenance and Construction Vehicle Tracking TxDOT San Angelo District Maintenance Sections and County Road and Bridge

















#### MC03 - Road Weather Data Collection TxDOT





MC04 - Weather Information Processing and Distribution National Weather Service











# MC06 - Winter Maintenance TxDOT



#### MC06 - Winter Maintenance TxDOT



# MC06 - Winter Maintenance City of San Angelo



#### MC07 - Roadway Maintenance and Construction TxDOT San Angelo District Maintenance Sections



#### MC07 - Roadway Maintenance and Construction TxDOT San Angelo District Traffic Signal Shop



# MC07 - Roadway Maintenance and Construction County Road and Bridge





# MC07 - Roadway Maintenance and Construction City of San Angelo PWD



# MC07 - Roadway Maintenance and Construction Municipal PWD





#### MC08 - Workzone Management TxDOT San Angelo District Maintenance Sections





#### MC08 - Workzone Management TxDOT San Angelo District Workzone Information Dissemination (1)



# MC08 - Workzone Management TxDOT San Angelo District Workzone Information Dissemination (2)



existing flow

user defined flow

# MC08 - Workzone Management County Road and Bridge



# MC08 - Workzone Management City of San Angelo PWD



# MC08 - Workzone Management Municipal PWD





# MC09 - Workzone Safety Monitoring City of San Angelo PWD





MC09 - Workzone Safety Monitoring TxDOT San Angelo District Maintenance Sections





# MC09 - Workzone Safety Monitoring County Road and Bridge





# MC09 - Workzone Safety Monitoring Municipal