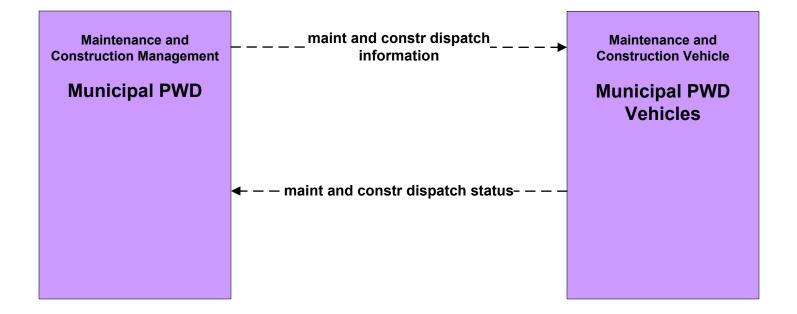

and Construction Vehicle Tracking TxDOT San Angelo District Maintenance Sections and County Road and Bridge

















#### MC03 - Road Weather Data Collection TxDOT





MC04 - Weather Information Processing and Distribution National Weather Service











# MC06 - Winter Maintenance TxDOT



#### MC06 - Winter Maintenance TxDOT



# MC06 - Winter Maintenance City of San Angelo



#### MC07 - Roadway Maintenance and Construction TxDOT San Angelo District Maintenance Sections



#### MC07 - Roadway Maintenance and Construction TxDOT San Angelo District Traffic Signal Shop



# MC07 - Roadway Maintenance and Construction County Road and Bridge





# MC07 - Roadway Maintenance and Construction City of San Angelo PWD



# MC07 - Roadway Maintenance and Construction Municipal PWD





#### MC08 - Workzone Management TxDOT San Angelo District Maintenance Sections





#### MC08 - Workzone Management TxDOT San Angelo District Workzone Information Dissemination (1)



# MC08 - Workzone Management TxDOT San Angelo District Workzone Information Dissemination (2)



existing flow

user defined flow

# MC08 - Workzone Management County Road and Bridge



# MC08 - Workzone Management City of San Angelo PWD



# MC08 - Workzone Management Municipal PWD





# MC09 - Workzone Safety Monitoring City of San Angelo PWD





MC09 - Workzone Safety Monitoring TxDOT San Angelo District Maintenance Sections





# MC09 - Workzone Safety Monitoring County Road and Bridge





# MC09 - Workzone Safety Monitoring Municipal PWD









# MC10 - Maintenance and Construction Activity Coo