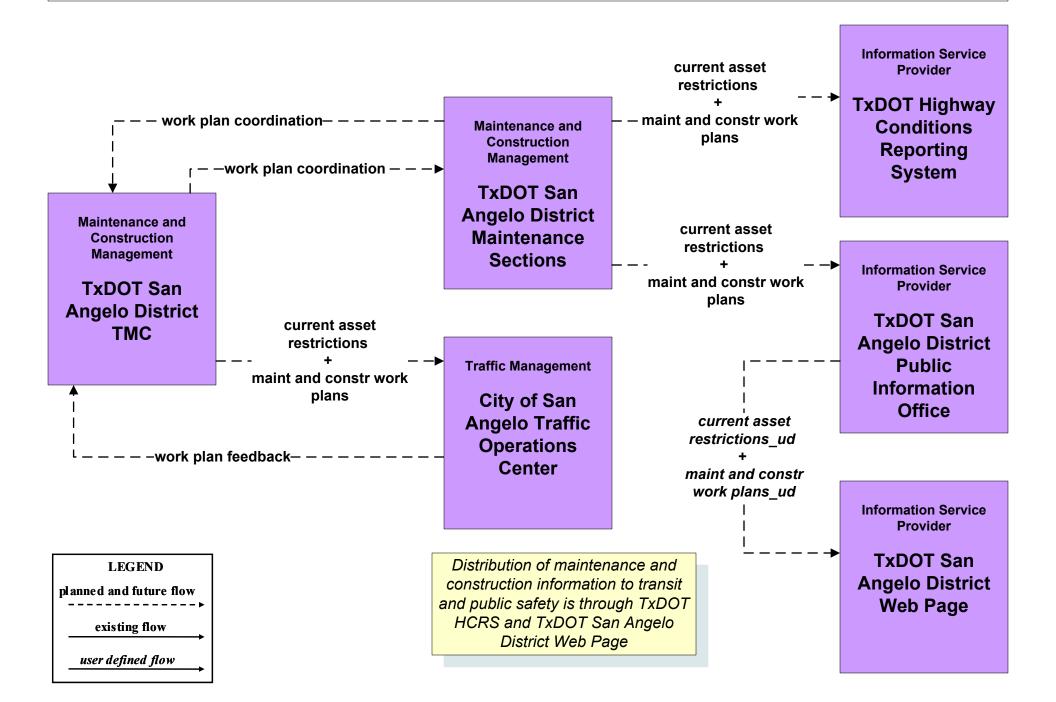

# MC10 - Maintenance and Construction Activity Coordination Activity Coordination - TxDOT (2 of 3)

MC10 - Maintenance and Construction Activity Coordination County Road and Bridge (2 of 2)