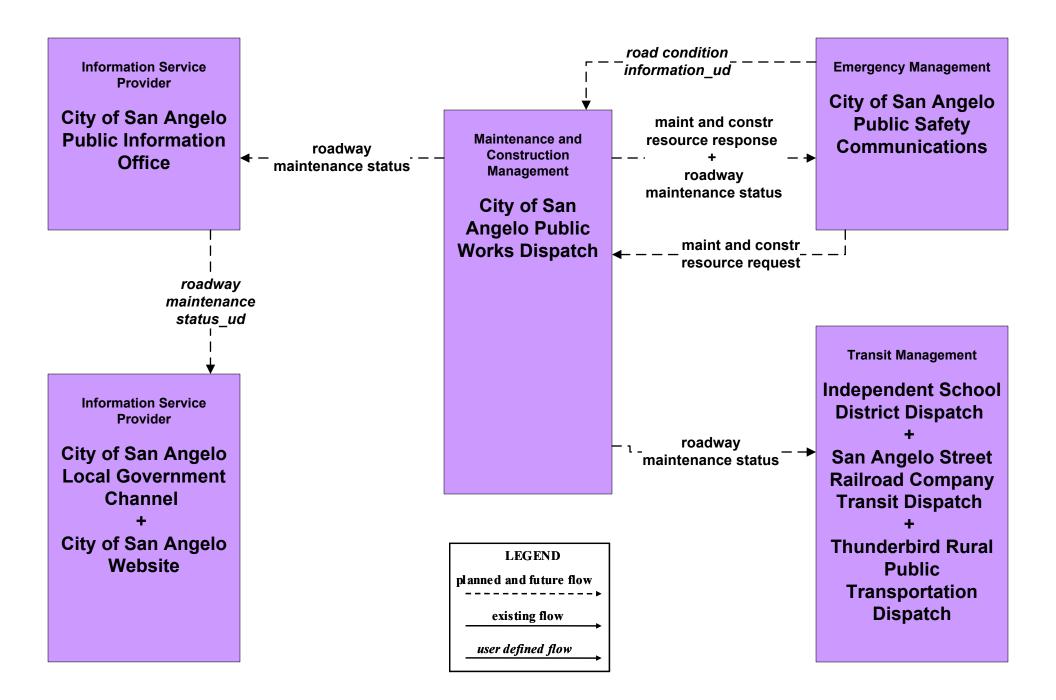

# San Angelo Regional ITS Architecture

# **Customized Market Package Diagrams**

# Maintenance and Construction (MC)





# MC01 - Maintenance and Construction Vehicle Tracking TxDOT San Angelo District Maintenance Sections and County Road and Bridge

















#### MC03 - Road Weather Data Collection TxDOT





MC04 - Weather Information Processing and Distribution National Weather Service











# MC06 - Winter Maintenance TxDOT



#### MC06 - Winter Maintenance TxDOT



# MC06 - Winter Maintenance City of San Angelo



#### MC07 - Roadway Maintenance and Construction TxDOT San Angelo District Maintenance Sections



#### MC07 - Roadway Maintenance and Construction TxDOT San Angelo District Traffic Signal Shop



# MC07 - Roadway Maintenance and Construction County Road and Bridge





# MC07 - Roadway Maintenance and Construction City of San Angelo PWD



# MC07 - Roadway Maintenance and Construction Municipal PWD





#### MC08 - Workzone Management TxDOT San Angelo District Maintenance Sections





#### MC08 - Workzone Management TxDOT San Angelo District Workzone Information Dissemination (1)



# MC08 - Workzone Management TxDOT San Angelo District Workzone Information Dissemination (2)



existing flow

user defined flow

# MC08 - Workzone Management County Road and Bridge



# MC08 - Workzone Ma