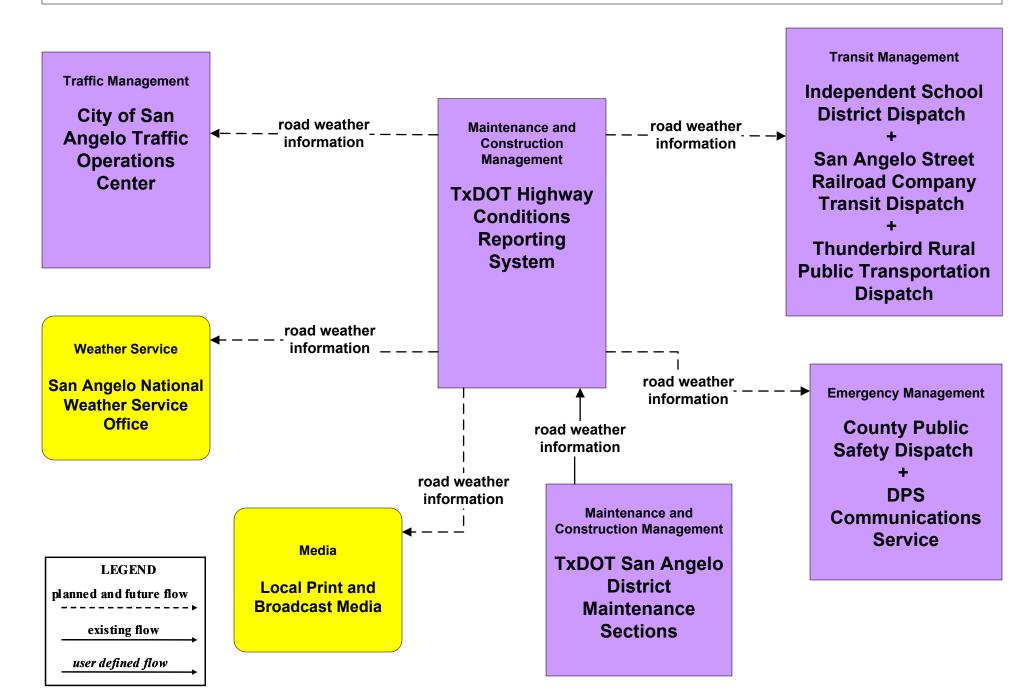

#### MC03 - Road Weather Data Collection TxDOT

MC04 - Weather Information Processing and Distribution National Weather Service