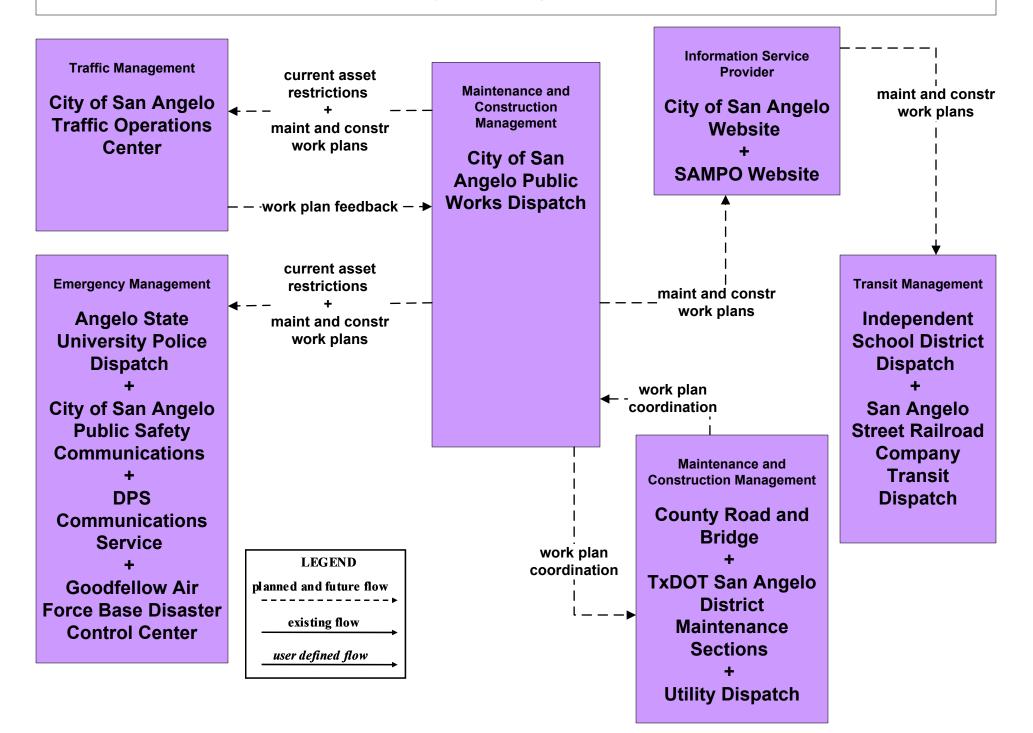

# MC10 - Maintenance and Construction Activity Coordination City of San Angelo PWD