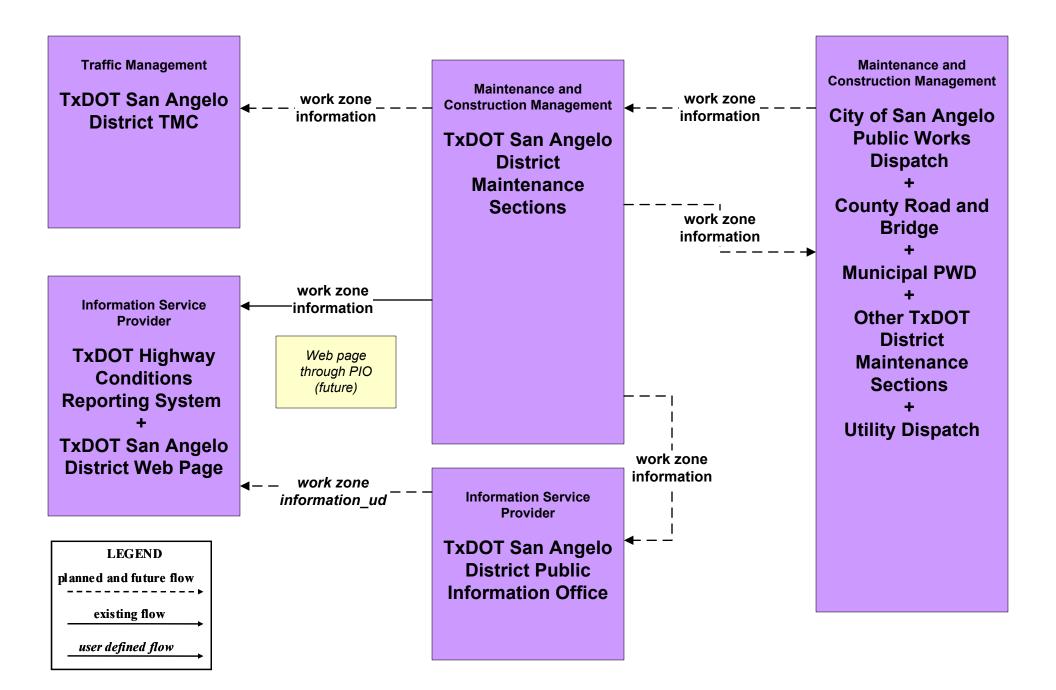

#### MC08 - Workzone Management TxDOT San Angelo District Workzone Information Dissemination (1)

# MC08 - Workzone Management TxDOT San Angelo District Workzone Information Dissemination (2)

existing flow

user defined flow