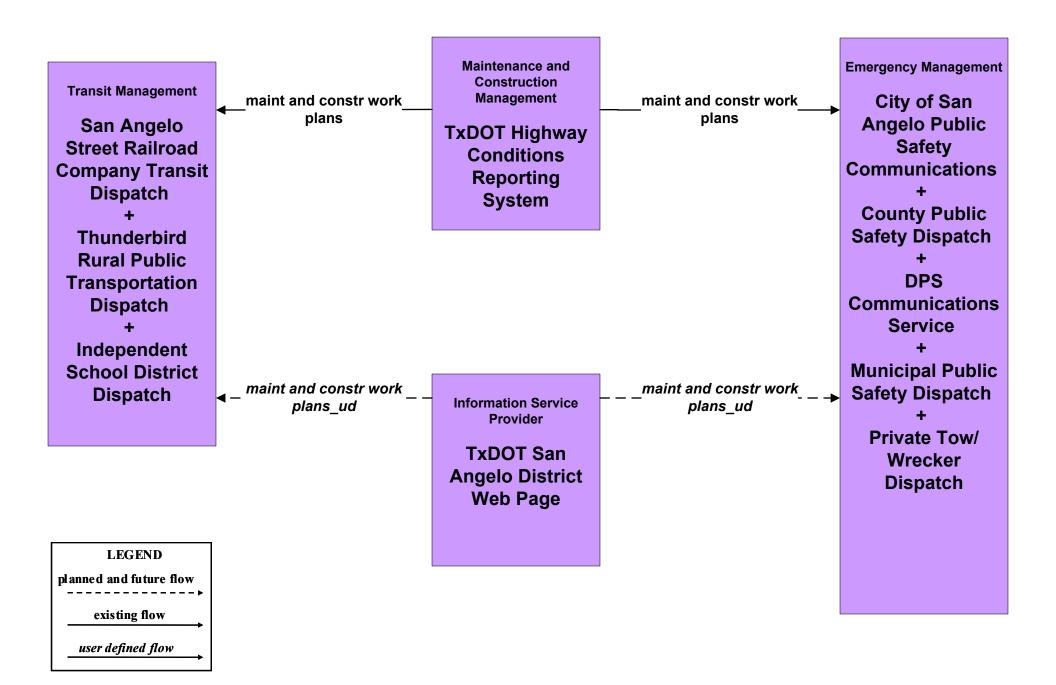

# MC10 - Maintenance and Construction Activity Coordination Activity Coordination - TxDOT (2 of 3)

MC10 - Maintenance and Construction Activity Coordination County Road and Bridge (2 of 2)