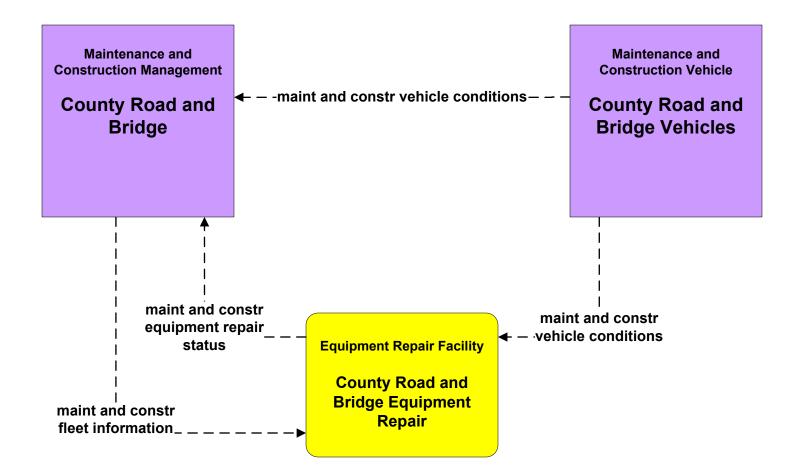

# MC01 - Maintenance and Construction Vehicle Tracking TxDOT San Angelo District Maintenance Sections and County Road and Bridge