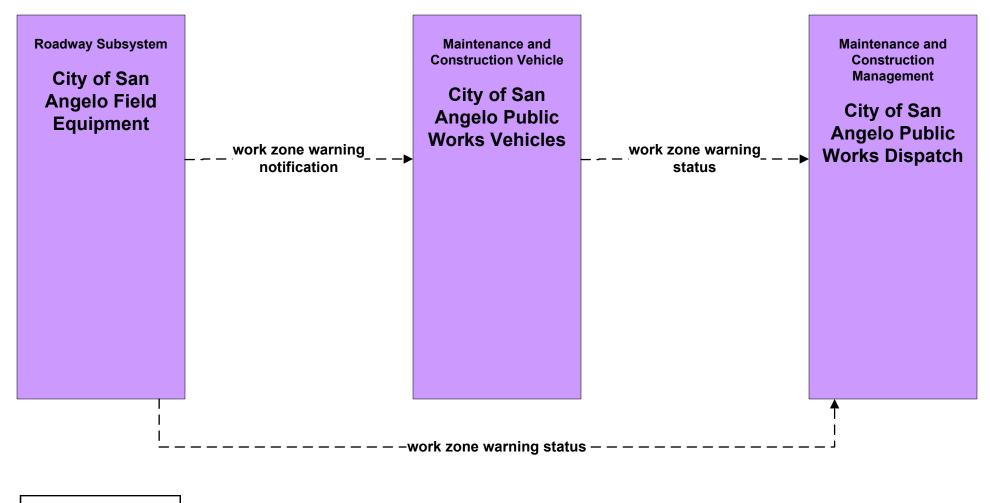

# MC09 - Workzone Safety Monitoring City of San Angelo PWD

MC09 - Workzone Safety Monitoring TxDOT San Angelo District Maintenance Sections