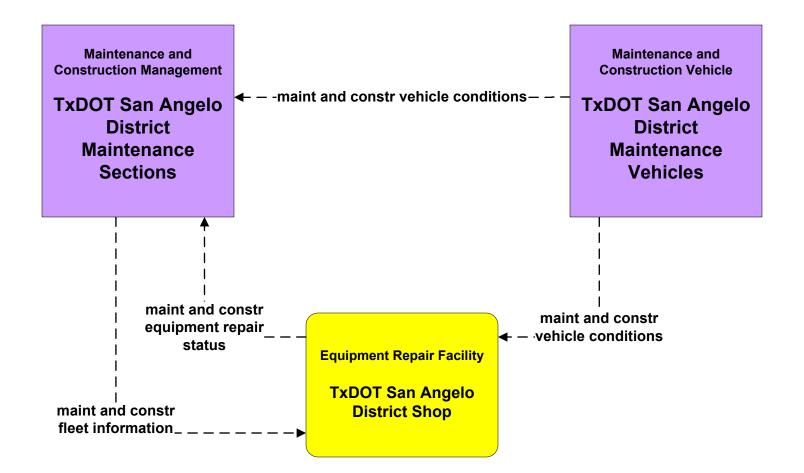

# MC01 - Maintenance and Construction Vehicle Tracking TxDOT San Angelo District Maintenance Sections and County Road and Bridge