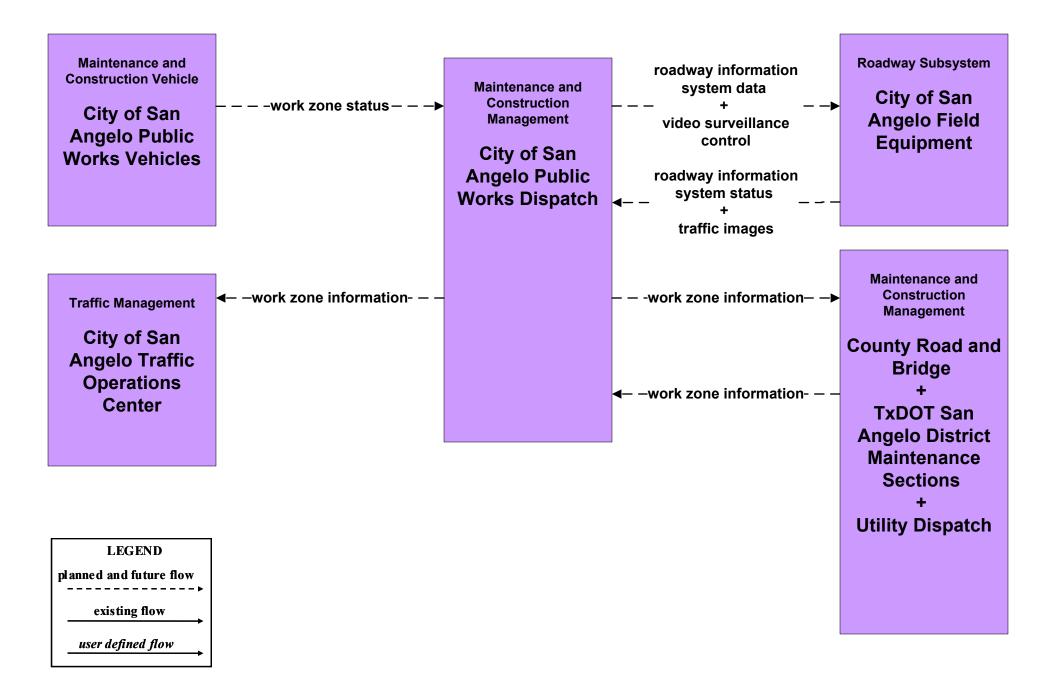

and Construction TxDOT San Angelo District Maintenance Sections



#### MC07 - Roadway Maintenance and Construction TxDOT San Angelo District Traffic Signal Shop



# MC07 - Roadway Maintenance and Construction County Road and Bridge





# MC07 - Roadway Maintenance and Construction City of San Angelo PWD



# MC07 - Roadway Maintenance and Construction Municipal PWD





#### MC08 - Workzone Management TxDOT San Angelo District Maintenance Sections





#### MC08 - Workzone Management TxDOT San Angelo District Workzone Information Dissemination (1)



# MC08 - Workzone Management TxDOT San Angelo District Workzone Information Dissemination (2)



existing flow

user defined flow

# MC08 - Workzone Management County Road and Bridge



# MC08 - Workzone Management City of San Angelo PWD



# MC08 - Workzone Management Municipal PWD





# MC09 - Workzone Safety Monitoring City of San Angelo PWD





MC09 - Workzone Safety Monitoring TxDOT San Angelo District Maintenance Sections





# MC09 - Workzone Safety Monitoring County Road and Bridge





# MC09 - Workzone Safety Monitoring Municipal PWD









# MC10 - Maintenance and Construction Activity Coordination Activity Coordination - TxDOT (2 of 3)









MC10 - Maintenance and Construction Activity Coordination County Road and Bridge (2 of 2)



# MC10 - Maintenance and Construction Activity Coordination City of San Angelo PWD



# MC10 - Maintenance and Construction Activity Coordination Municipal PWD