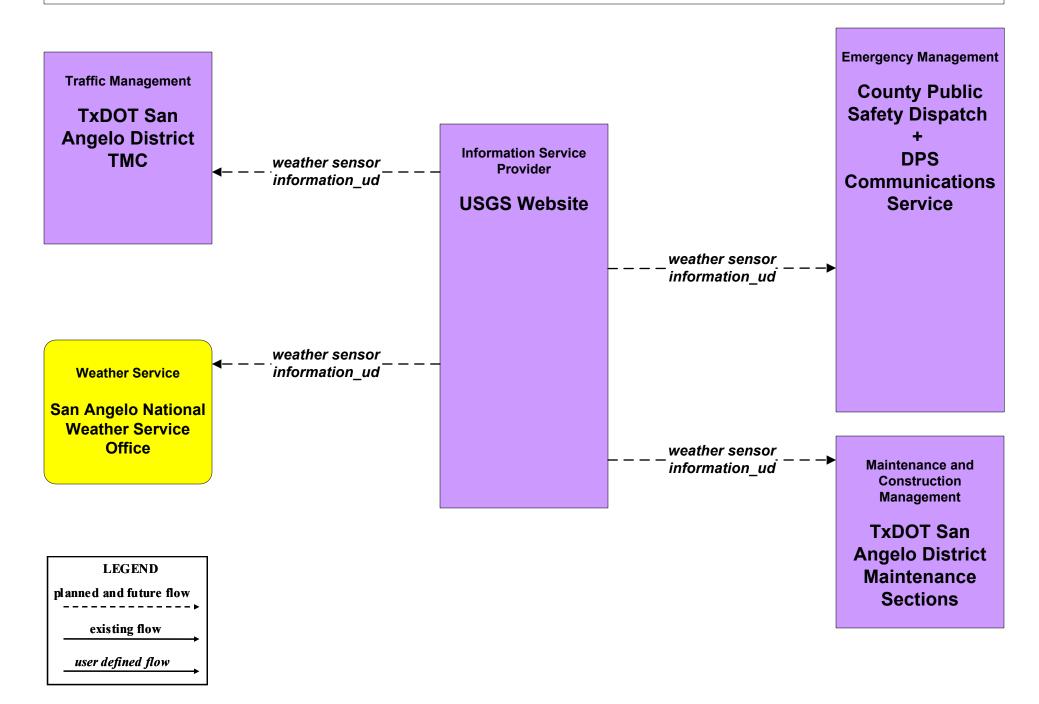

#### MC03 - Road Weather Data Collection TxDOT

MC04 - Weather Information Processing and Distribution National Weather Service