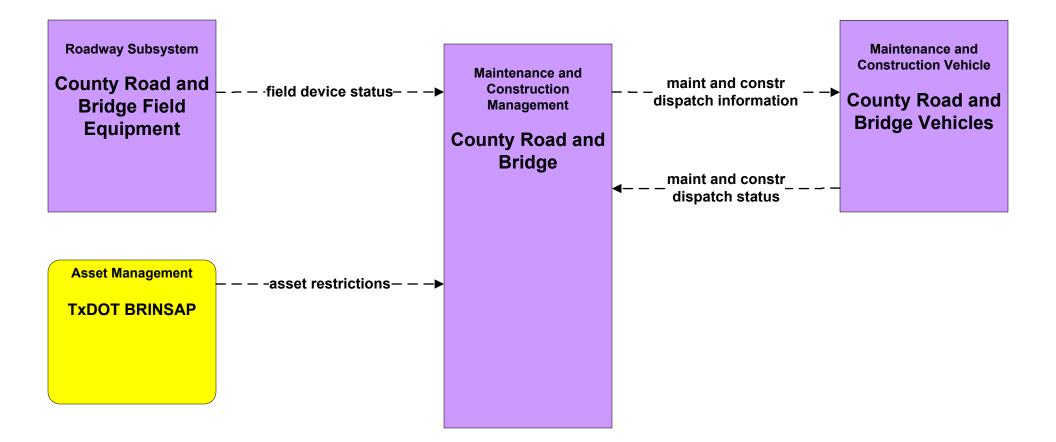

Angelo Regional ITS Architecture

# **Customized Market Package Diagrams**

# Maintenance and Construction (MC)





# MC01 - Maintenance and Construction Vehicle Tracking TxDOT San Angelo District Maintenance Sections and County Road and Bridge

















#### MC03 - Road Weather Data Collection TxDOT





MC04 - Weather Information Processing and Distribution National Weather Service











# MC06 - Winter Maintenance TxDOT



#### MC06 - Winter Maintenance TxDOT



# MC06 - Winter Maintenance City of San Angelo



#### MC07 - Roadway Maintenance and Construction TxDOT San Angelo District Maintenance Sections



#### MC07 - Roadway Maintenance and Construction TxDOT San Angelo District Traffic Signal Shop



# MC07 - Roadway Maintenance and Construction County Road and Bridge





# MC07 - Roadway Maintenance and Construction City of San Angelo PWD



# MC07 - Roadway Maintenance and Construction Municipal PWD





#### MC08 - Workzone Management TxDOT San Angelo District Maintenance Sections





#### MC08 - Workzone Management TxDOT San Angelo District Workzone Information Dissemination (1)



# MC08 - Workzone Management TxDOT San Angelo District Workzone Information Dissemination (2)



existing flow

user defined flow

# MC08 - Workzone Management County Road and Bridge



# MC08 - Workzone Management City of San Angelo PWD



# MC08 - Workzone Management Municipal PWD





# MC09 - Workzone Safety Monitoring City of San Angelo PWD





MC09 - Workzone Safety Monitoring TxDOT San Angelo District Maintenance Sections





# MC09 - Workzone Safety Monitoring