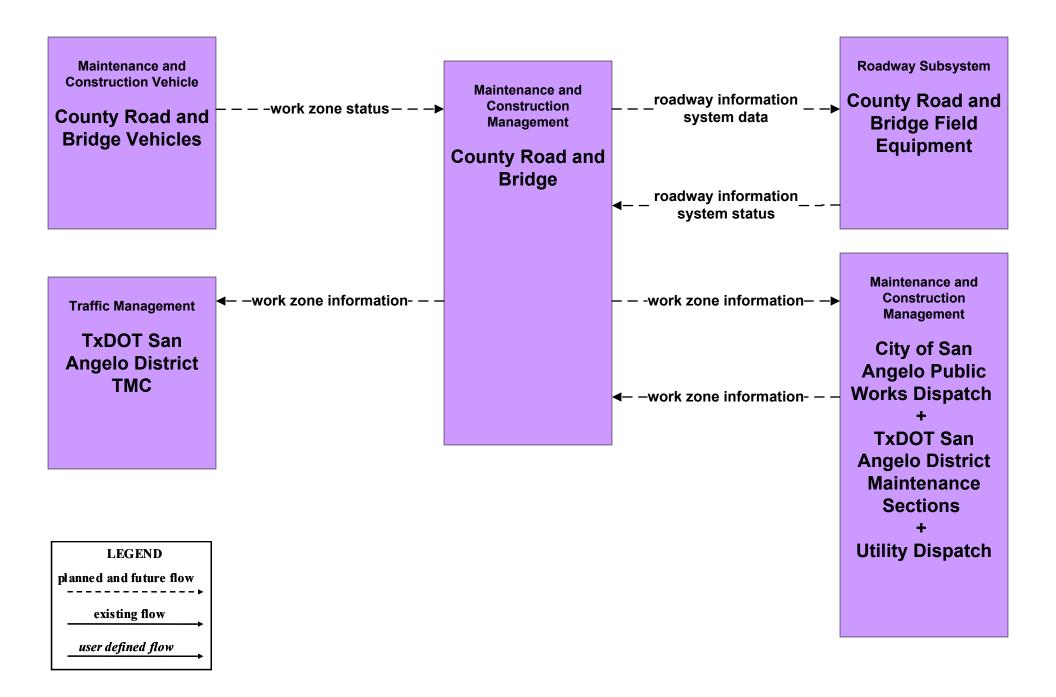

e City of San Angelo



#### MC07 - Roadway Maintenance and Construction TxDOT San Angelo District Maintenance Sections



#### MC07 - Roadway Maintenance and Construction TxDOT San Angelo District Traffic Signal Shop



# MC07 - Roadway Maintenance and Construction County Road and Bridge





# MC07 - Roadway Maintenance and Construction City of San Angelo PWD



# MC07 - Roadway Maintenance and Construction Municipal PWD





#### MC08 - Workzone Management TxDOT San Angelo District Maintenance Sections





#### MC08 - Workzone Management TxDOT San Angelo District Workzone Information Dissemination (1)



# MC08 - Workzone Management TxDOT San Angelo District Workzone Information Dissemination (2)



existing flow

user defined flow

# MC08 - Workzone Management County Road and Bridge



# MC08 - Workzone Management City of San Angelo PWD



# MC08 - Workzone Management Municipal PWD





# MC09 - Workzone Safety Monitoring City of San Angelo PWD





MC09 - Workzone Safety Monitoring TxDOT San Angelo District Maintenance Sections





# MC09 - Workzone Safety Monitoring County Road and Bridge





# MC09 - Workzone Safety Monitoring Municipal PWD









# MC10 - Maintenance and Construction Activity Coordination Activity Coordination - TxDOT (2 of 3)









MC10 - Maintenance and Construction Activity Coordination County Road and Bridge (2 of 2)



# MC10 - Maintenance and Construction Activity Coordination City of San Angelo PWD



# MC10 - Maintenance and Construction Activity Coordination Municipal PWD