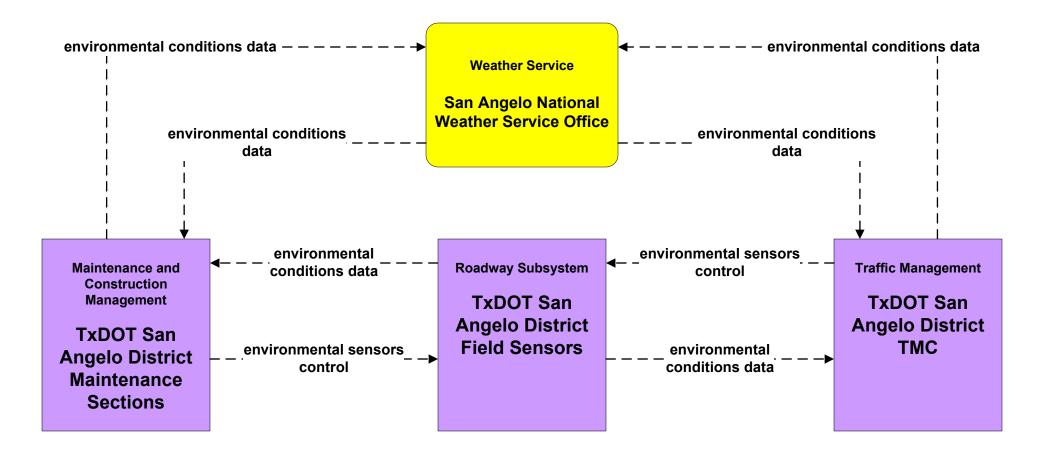

#### MC03 - Road Weather Data Collection TxDOT

MC04 - Weather Information Processing and Distribution National Weather Service