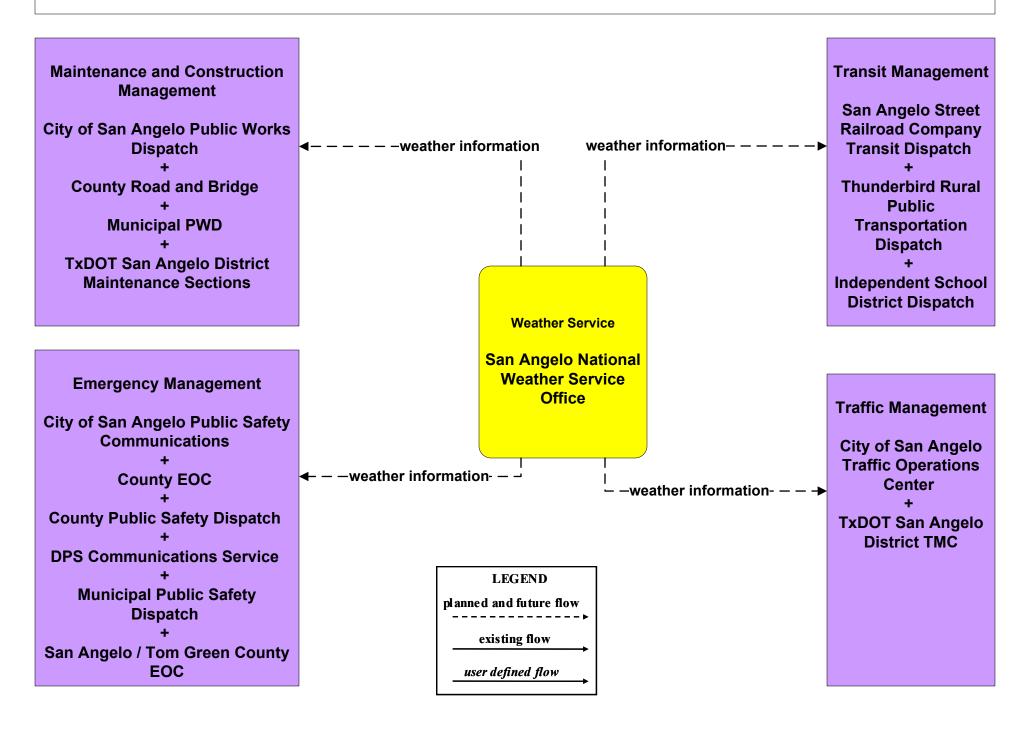

#### MC03 - Road Weather Data Collection TxDOT

MC04 - Weather Information Processing and Distribution National Weather Service