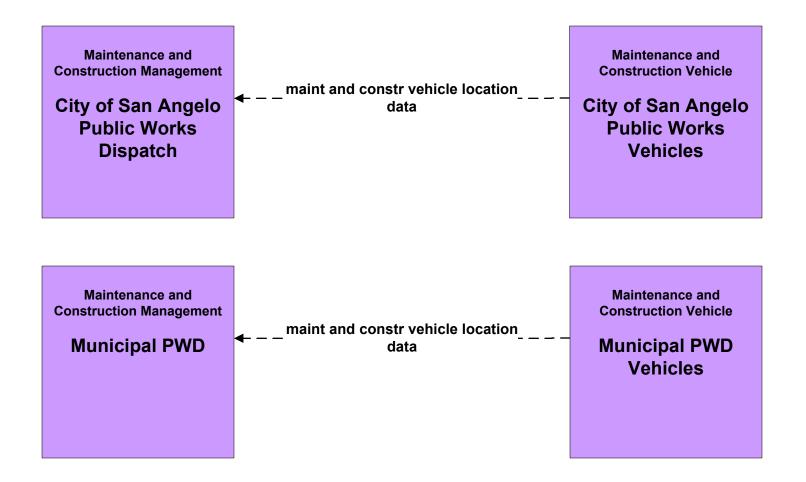

# MC01 - Maintenance and Construction Vehicle Tracking TxDOT San Angelo District Maintenance Sections and County Road and Bridge