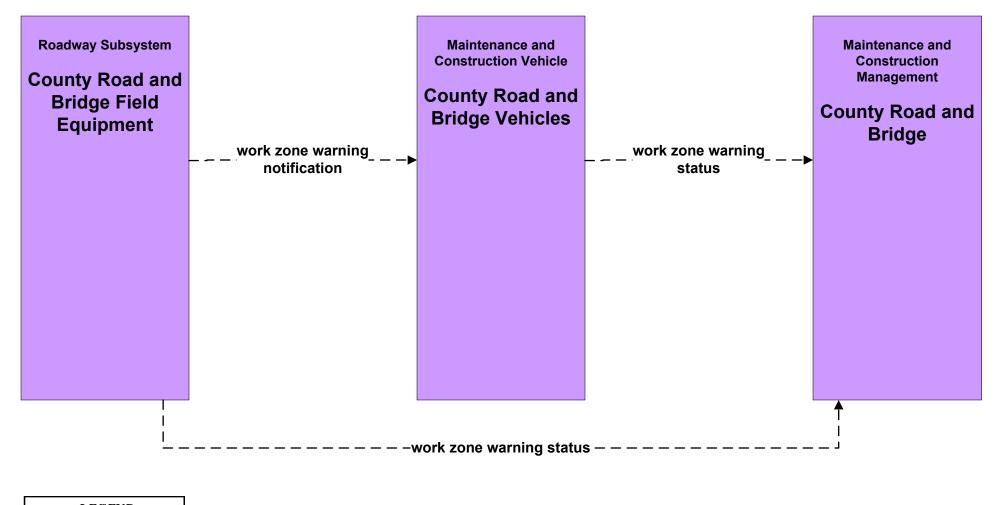

ntenance and Construction City of San Angelo PWD



# MC07 - Roadway Maintenance and Construction Municipal PWD





#### MC08 - Workzone Management TxDOT San Angelo District Maintenance Sections





#### MC08 - Workzone Management TxDOT San Angelo District Workzone Information Dissemination (1)



# MC08 - Workzone Management TxDOT San Angelo District Workzone Information Dissemination (2)



existing flow

user defined flow

# MC08 - Workzone Management County Road and Bridge



# MC08 - Workzone Management City of San Angelo PWD



# MC08 - Workzone Management Municipal PWD





# MC09 - Workzone Safety Monitoring City of San Angelo PWD





MC09 - Workzone Safety Monitoring TxDOT San Angelo District Maintenance Sections





# MC09 - Workzone Safety Monitoring County Road and Bridge





# MC09 - Workzone Safety Monitoring Municipal PWD









# MC10 - Maintenance and Construction Activity Coordination Activity Coordination - TxDOT (2 of 3)









MC10 - Maintenance and Construction Activity Coordination County Road and Bridge (2 of 2)



# MC10 - Maintenance and Construction Activity Coordination City of San Angelo PWD



# MC10 - Maintenance and Construction Activity Coordination Municipal PWD