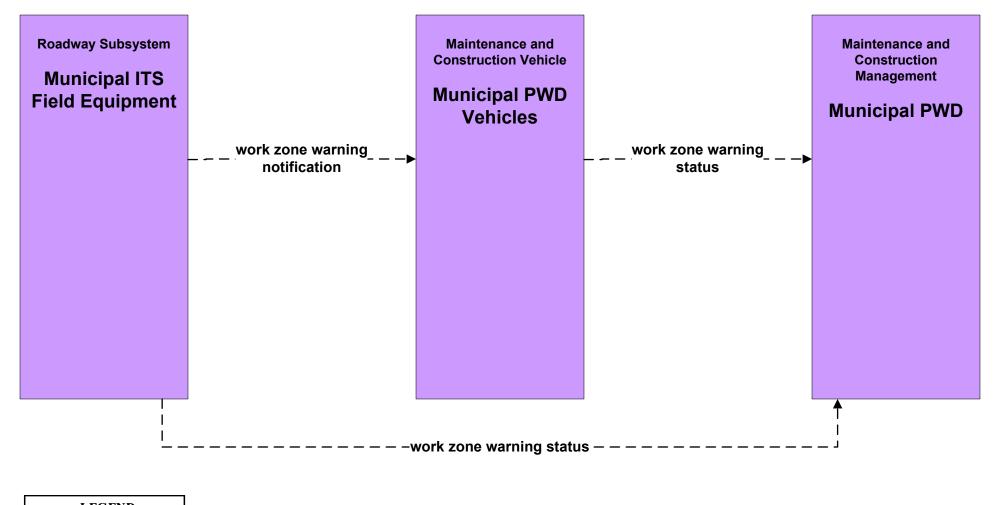

C07 - Roadway Maintenance and Construction Municipal PWD





#### MC08 - Workzone Management TxDOT San Angelo District Maintenance Sections





#### MC08 - Workzone Management TxDOT San Angelo District Workzone Information Dissemination (1)



# MC08 - Workzone Management TxDOT San Angelo District Workzone Information Dissemination (2)



existing flow

user defined flow

# MC08 - Workzone Management County Road and Bridge



# MC08 - Workzone Management City of San Angelo PWD



# MC08 - Workzone Management Municipal PWD





# MC09 - Workzone Safety Monitoring City of San Angelo PWD





MC09 - Workzone Safety Monitoring TxDOT San Angelo District Maintenance Sections





# MC09 - Workzone Safety Monitoring County Road and Bridge





# MC09 - Workzone Safety Monitoring Municipal PWD









# MC10 - Maintenance and Construction Activity Coordination Activity Coordination - TxDOT (2 of 3)









MC10 - Maintenance and Construction Activity Coordination County Road and Bridge (2 of 2)



# MC10 - Maintenance and Construction Activity Coordination City of San Angelo PWD



# MC10 - Maintenance and Construction Activity Coordination Municipal PWD