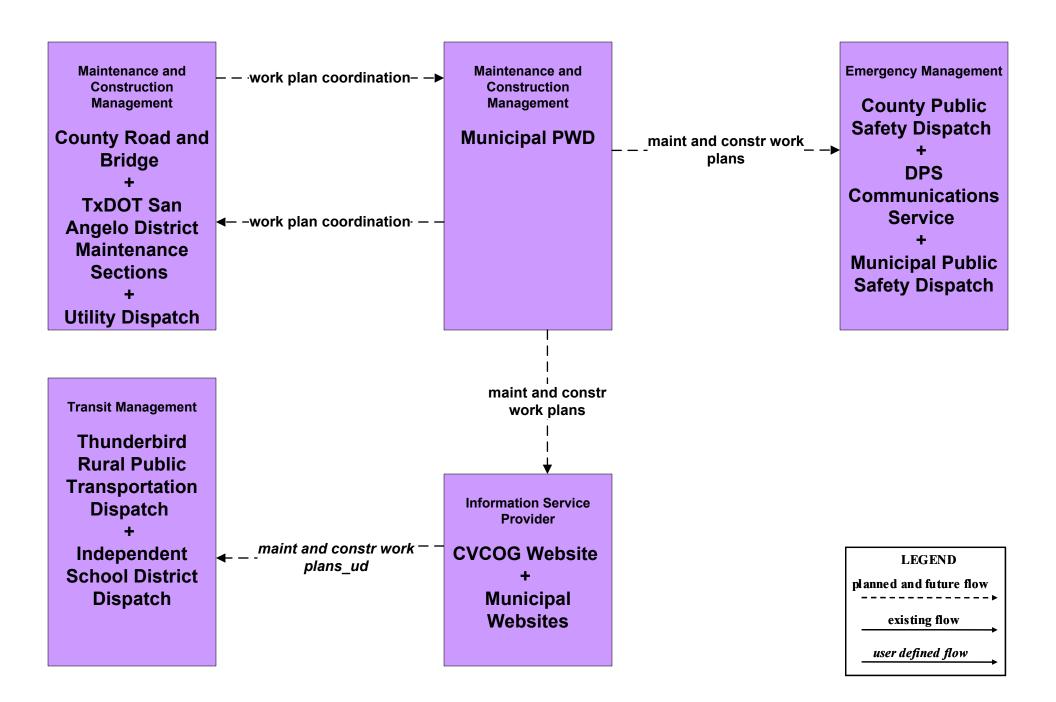

flow

# MC08 - Workzone Management County Road and Bridge



# MC08 - Workzone Management City of San Angelo PWD



# MC08 - Workzone Management Municipal PWD





# MC09 - Workzone Safety Monitoring City of San Angelo PWD





MC09 - Workzone Safety Monitoring TxDOT San Angelo District Maintenance Sections





# MC09 - Workzone Safety Monitoring County Road and Bridge





# MC09 - Workzone Safety Monitoring Municipal PWD









# MC10 - Maintenance and Construction Activity Coordination Activity Coordination - TxDOT (2 of 3)









MC10 - Maintenance and Construction Activity Coordination County Road and Bridge (2 of 2)



# MC10 - Maintenance and Construction Activity Coordination City of San Angelo PWD



# MC10 - Maintenance and Construction Activity Coordination Municipal PWD