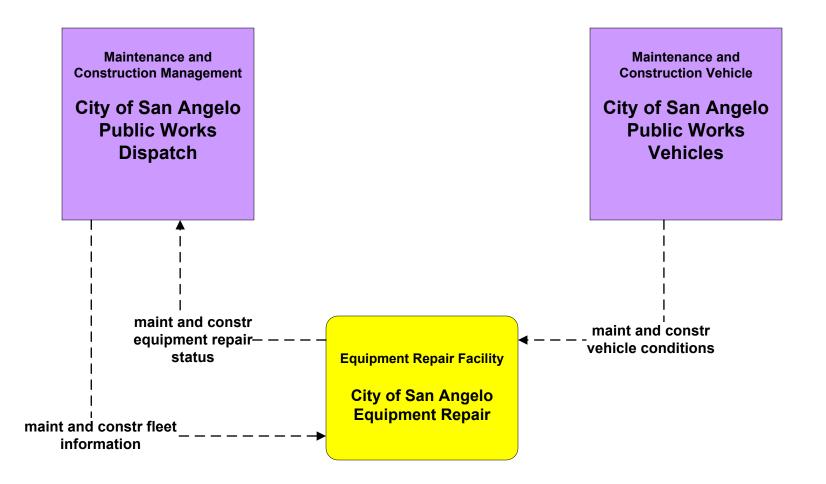

# San Angelo Regional ITS Architecture

# **Customized Market Package Diagrams**

# Maintenance and Construction (MC)





# MC01 - Maintenance and Construction Vehicle Tracking TxDOT San Angelo District Maintenance Sections and County Road and Bridge

















#### MC03 - Road Weather Data Collection TxDOT





MC04 - Weather Information Processing and Distribution National Weather Service











# MC06 - Winter Maintenance TxDOT



#### MC06 - Winter Maintenance TxDOT



# MC06 - Winter Maintenance City of San Angelo



#### MC07 - Roadway Maintenance and Construction TxDOT San Angelo District Maintenance Sections



#### MC07 - Roadway Maintenance and Construction TxDOT San Angelo District Traffic Signal Shop



# MC07 - Roadway Maintenance and Construction County Road and Bridge





# MC07 - Roadway Maintenance and Construction City of San Angelo PWD



# MC07 - Roadway Maintenance and Construction Municipal PWD





#### MC08 - Workzone Management TxDOT San Angelo District Maintenance Sections





#### MC08 - Workzone Manag