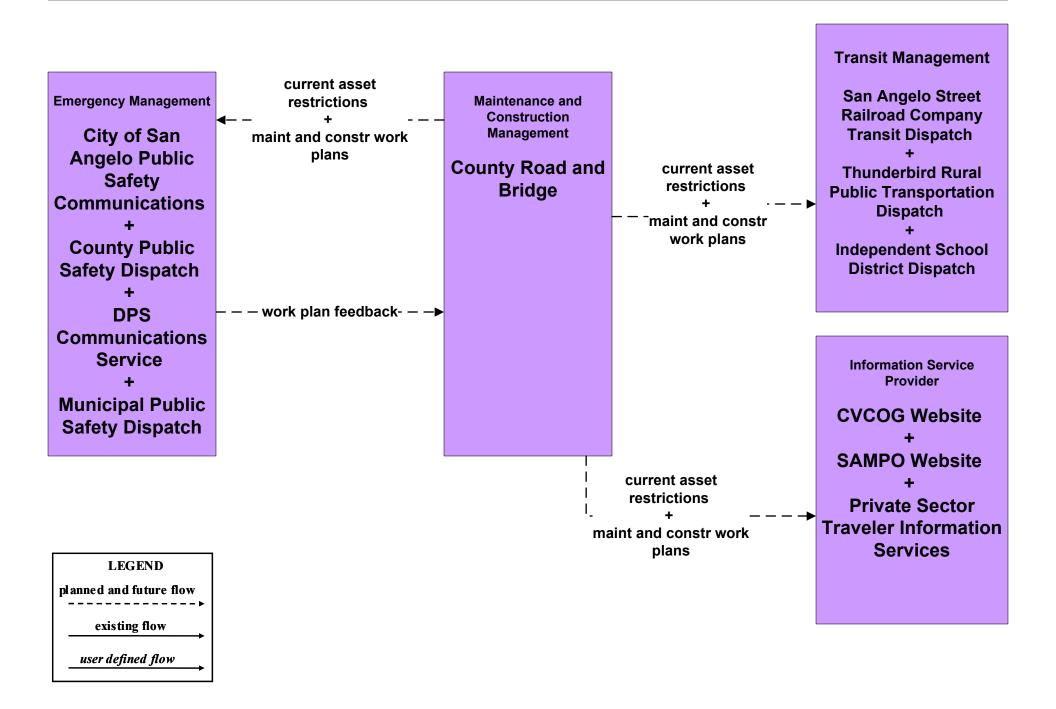

# MC10 - Maintenance and Construction Activity Coordination Activity Coordination - TxDOT (2 of 3)

MC10 - Maintenance and Construction Activity Coordination County Road and Bridge (2 of 2)