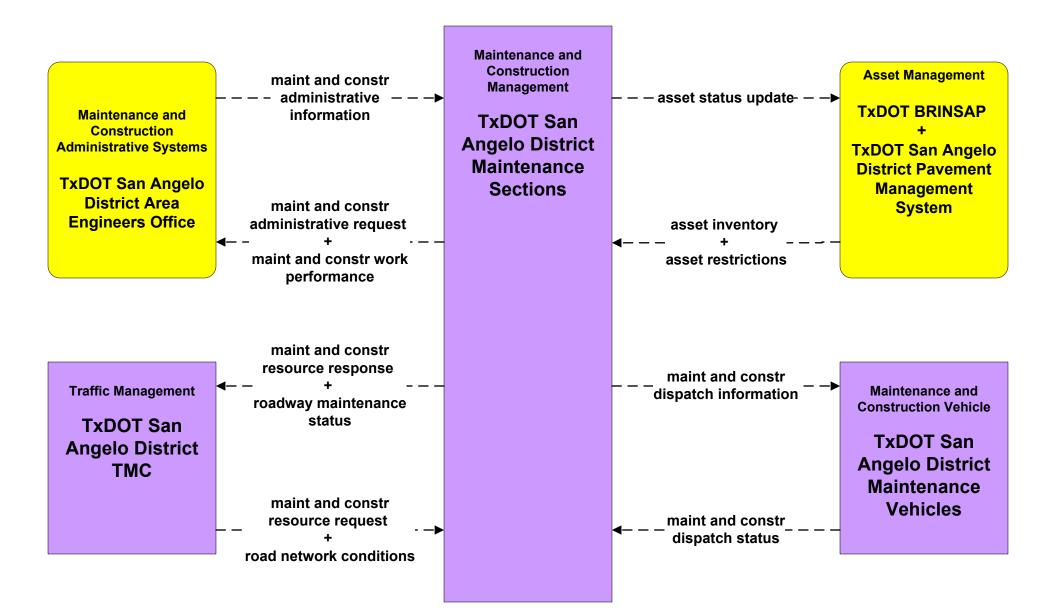

#### MC07 - Roadway Maintenance and Construction TxDOT San Angelo District Maintenance Sections