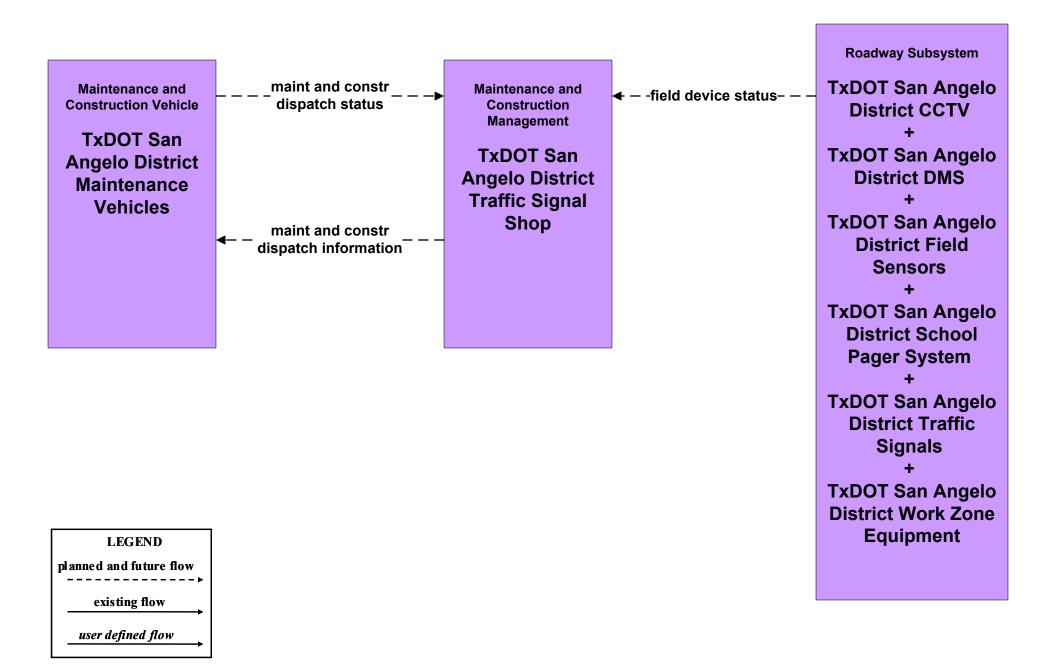

#### MC07 - Roadway Maintenance and Construction TxDOT San Angelo District Traffic Signal Shop