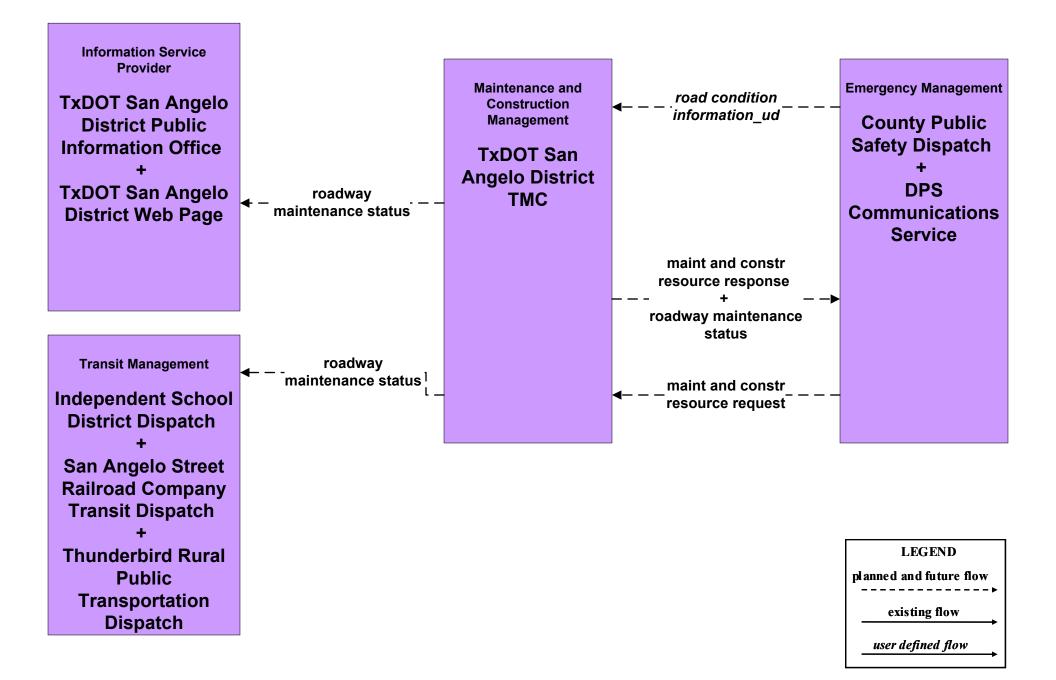

#### MC07 - Roadway Maintenance and Construction TxDOT San Angelo District Maintenance Sections