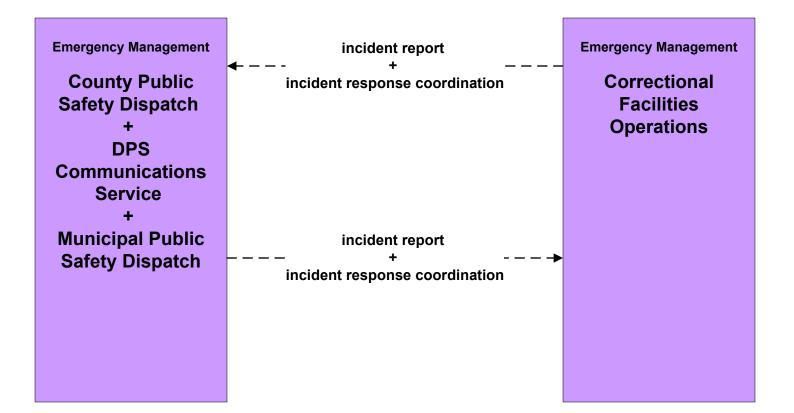

# San Angelo Regional ITS Architecture

# **Customized Market Package Diagrams**

# **Emergency Management (EM)**

#### EM1 - Emergency Response Coordination San Angelo Region Incident and Mutual Aid Network



user defined flow

# EM1 - Emergency Response City of San Angelo



user defined flow

# EM1 - Emergency Response City of San Angelo EOC



# EM1 - Emergency Response County Public Safety



# EM1 - Emergency Response County EOC



user defined flow

#### EM1 - Emergency Response DPS







# EM1 - Emergency Response Municipal Public Safety





#### EM1 - Emergency Response BCBP Office













# EM2 - Emergency Vehicle Routing City of San Angelo Fire Vehicles



#### EM2 - Emergency Vehicle Routing City of San Angelo Police Vehicles





# EM2 - Emergency Vehicle Routing City of San Angelo Police, Fire, and EMS Vehicles













#### EM2 - Emergency Vehicle Routing DPS Vehicles