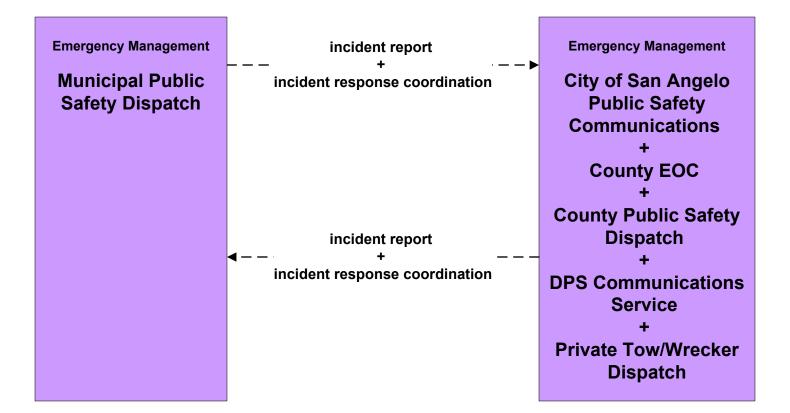

# San Angelo Regional ITS Architecture

# **Customized Market Package Diagrams**

# **Emergency Management (EM)**

#### EM1 - Emergency Response Coordination San Angelo Region Incident and Mutual Aid Network



user defined flow

# EM1 - Emergency Response City of San Angelo



user defined flow

# EM1 - Emergency Response City of San Angelo EOC



# EM1 - Emergency Response County Public Safety



# EM1 - Emergency Response County EOC



user defined flow

#### EM1 - Emergency Response DPS







# EM1 - Emergency Response Municipal Public Safety





#### EM1 - Emergency Response BCBP Office













# EM2 - Emergency Vehicle Routing City of San Angelo Fire Vehicles



#### EM2 - Emergency Vehicle Routing City of San Angelo Police Vehicles





# EM2 - Emergency Vehicle Routing City of San Angelo Police, Fire, and EMS Vehicles













#### EM2 - Emergency Vehicle Routing DPS Vehicles