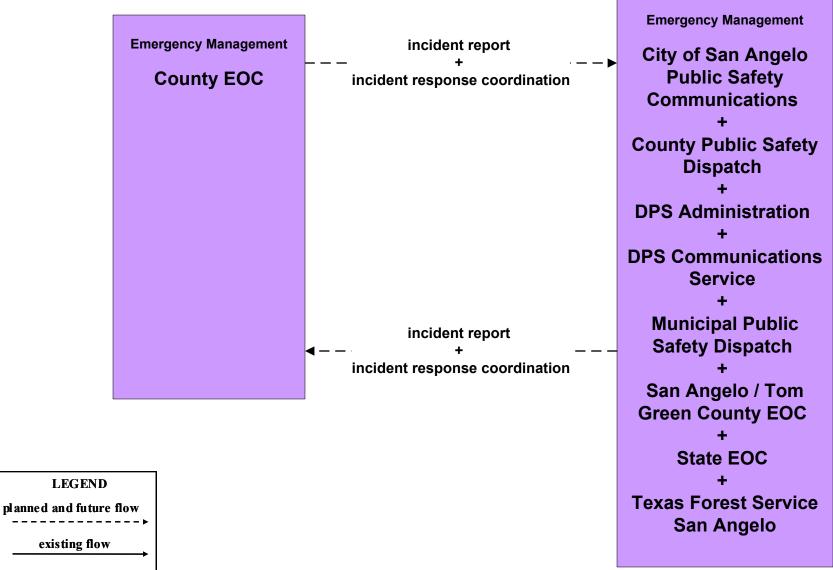

# San Angelo Regional ITS Architecture

# **Customized Market Package Diagrams**

# **Emergency Management (EM)**

#### EM1 - Emergency Response Coordination San Angelo Region Incident and Mutual Aid Network



user defined flow

# EM1 - Emergency Response City of San Angelo



user defined flow

# EM1 - Emergency Response City of San Angelo EOC



# EM1 - Emergency Response County Public Safety



# EM1 - Emergency Response County EOC



user defined flow

#### EM1 - Emergency Response DPS







# EM1 - Emergency Response Municipal Public Safety





#### EM1 - Emergency Response BCBP Office













# EM2 - Emergency Vehicle Routing City of San Angelo Fire Vehicles



#### EM2 - Emergency Vehicle Routing City of San Angelo Police Vehicles





# EM2 - Emergency Vehicle Routing City of San Angelo Police, Fire, and EMS Vehicles













#### EM2 - Emergency Vehicle Routing DPS Vehicles