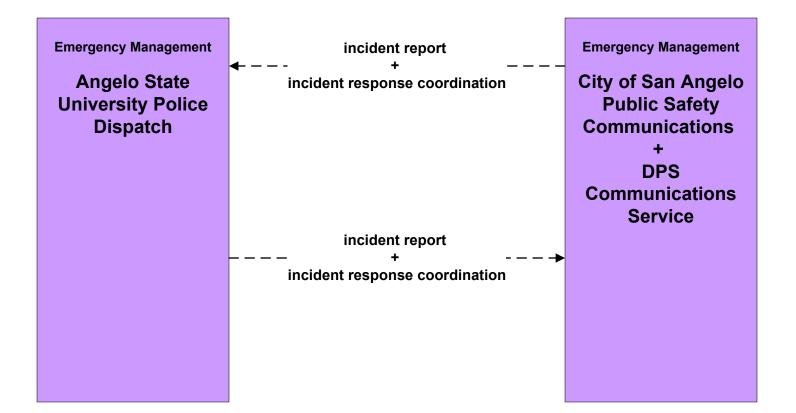

#### EM1 - Emergency Response Coordination San Angelo Region Incident and Mutual Aid Network

user defined flow