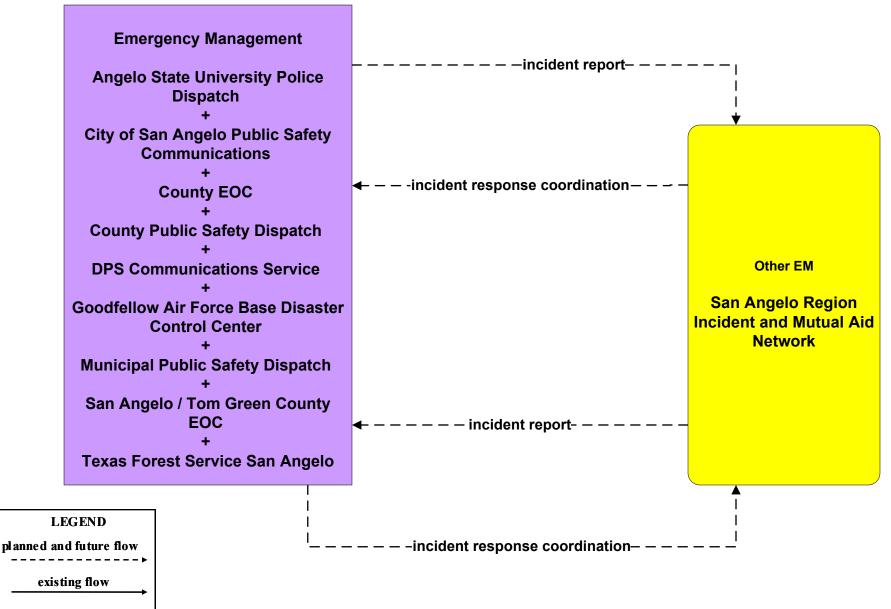

#### EM1 - Emergency Response Coordination San Angelo Region Incident and Mutual Aid Network

user defined flow