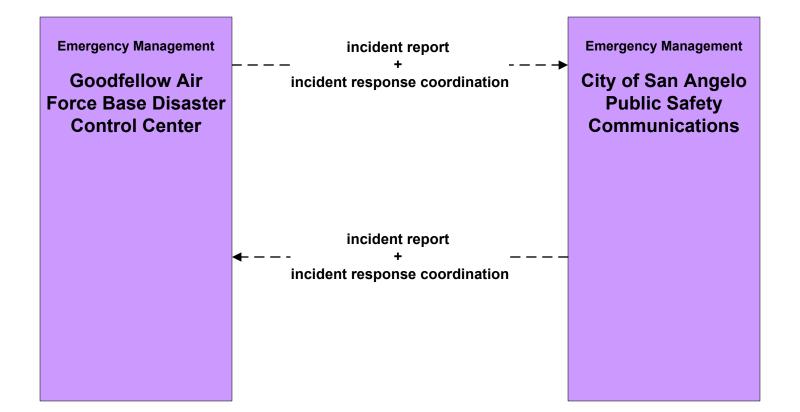

# San Angelo Regional ITS Architecture

# **Customized Market Package Diagrams**

# **Emergency Management (EM)**

#### EM1 - Emergency Response Coordination San Angelo Region Incident and Mutual Aid Network



user defined flow

# EM1 - Emergency Response City of San Angelo



user defined flow

# EM1 - Emergency Response City of San Angelo EOC



# EM1 - Emergency Response County Public Safety



# EM1 - Emergency Response County EOC



user defined flow

#### EM1 - Emergency Response DPS







# EM1 - Emergency Response Municipal Public Safety





#### EM1 - Emergency Response BCBP Office













# EM2 - Emergency Vehicle Routing City of San Angelo Fire Vehicles



#### EM2 - Emergency Vehicle Routing City of San Angelo Police Vehicles





# EM2 - Emergency Vehicle Routing City of San Angelo Police, Fire, and EMS Vehicles













#### EM2 - Emergency Vehicle Routing DPS Vehicles