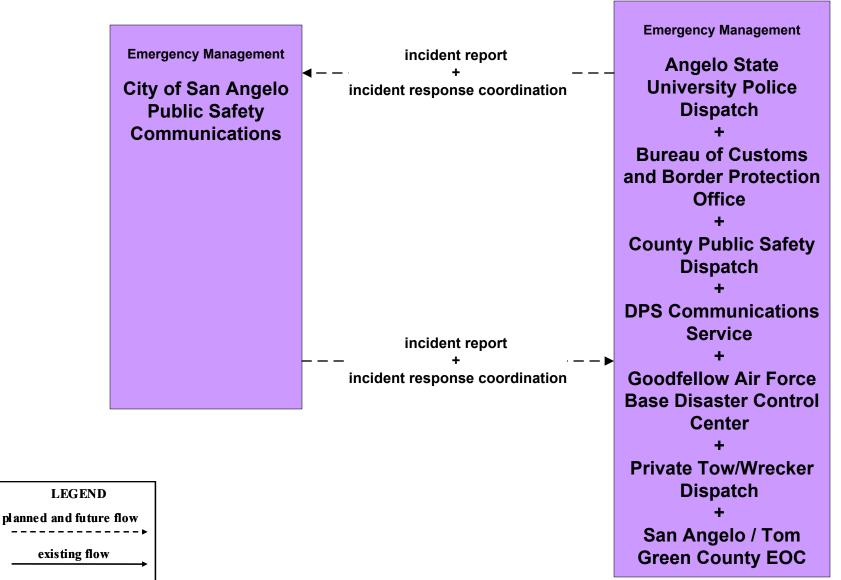

# San Angelo Regional ITS Architecture

# **Customized Market Package Diagrams**

# **Emergency Management (EM)**

#### EM1 - Emergency Response Coordination San Angelo Region Incident and Mutual Aid Network



user defined flow

# EM1 - Emergency Response City of San Angelo



user defined flow

# EM1 - Emergency Response City of San Angelo EOC



# EM1 - Emergency Response County Public Safety



# EM1 - Emergency Response County EOC



user defined flow

#### EM1 - Emergency Response DPS







# EM1 - Emergency Response Municipal Public Safety





#### EM1 - Emergency Response BCBP Office













# EM2 - Emergency Vehicle Routing City of San Angelo Fire Vehicles



#### EM2 - Emergency Vehicle Routing City of San Angelo Police Vehicles





# EM2 - Emergency Vehicle Routing City of San Angelo Police, Fire, and EMS Vehicles













#### EM2 - Emergency Vehicle Routing DPS Vehicles