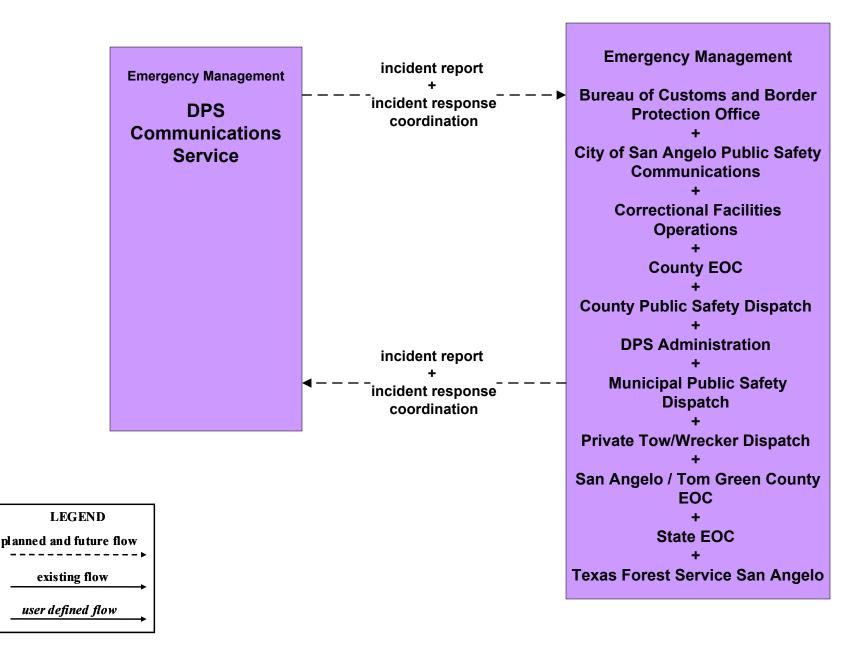

# San Angelo Regional ITS Architecture

# **Customized Market Package Diagrams**

# **Emergency Management (EM)**

#### EM1 - Emergency Response Coordination San Angelo Region Incident and Mutual Aid Network



user defined flow

# EM1 - Emergency Response City of San Angelo



user defined flow

# EM1 - Emergency Response City of San Angelo EOC



# EM1 - Emergency Response County Public Safety



# EM1 - Emergency Response County EOC



user defined flow

#### EM1 - Emergency Response DPS







# EM1 - Emergency Response Municipal Public Safety





#### EM1 - Emergency Response BCBP Office













# EM2 - Emergency Vehicle Routing City of San Angelo Fire Vehicles



#### EM2 - Emergency Vehicle Routing City of San Angelo Police Vehicles





# EM2 - Emergency Vehicle Routing City of San Angelo Police, Fire, and EMS Vehicles













#### EM2 - Emergency Vehicle Routing DPS Vehicles