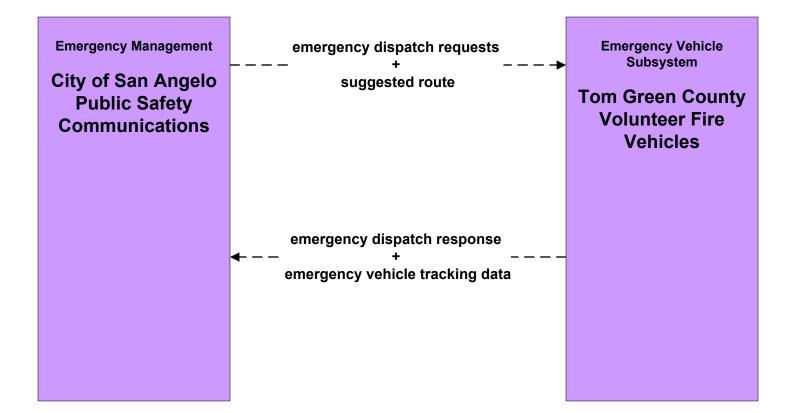

ized Market Package Diagrams**

# **Emergency Management (EM)**

#### EM1 - Emergency Response Coordination San Angelo Region Incident and Mutual Aid Network



user defined flow

# EM1 - Emergency Response City of San Angelo



user defined flow

# EM1 - Emergency Response City of San Angelo EOC



# EM1 - Emergency Response County Public Safety



# EM1 - Emergency Response County EOC



user defined flow

#### EM1 - Emergency Response DPS







# EM1 - Emergency Response Municipal Public Safety





#### EM1 - Emergency Response BCBP Office













# EM2 - Emergency Vehicle Routing City of San Angelo Fire Vehicles



#### EM2 - Emergency Vehicle Routing City of San Angelo Police Vehicles





# EM2 - Emergency Vehicle Routing City of San Angelo Police, Fire, and EMS Vehicles













#### EM2 - Emergency Vehicle Routing DPS Vehicles