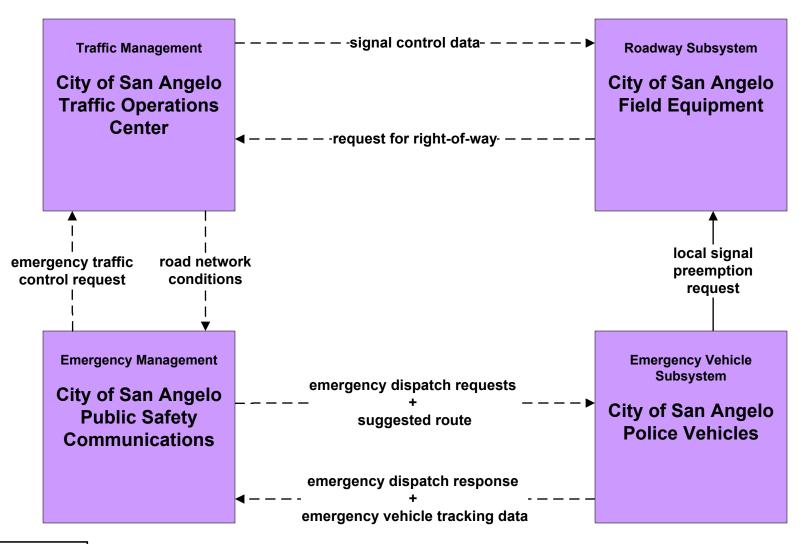

# San Angelo Regional ITS Architecture

# **Customized Market Package Diagrams**

# **Emergency Management (EM)**

#### EM1 - Emergency Response Coordination San Angelo Region Incident and Mutual Aid Network



user defined flow

# EM1 - Emergency Response City of San Angelo



user defined flow

# EM1 - Emergency Response City of San Angelo EOC



# EM1 - Emergency Response County Public Safety



# EM1 - Emergency Response County EOC



user defined flow

#### EM1 - Emergency Response DPS







# EM1 - Emergency Response Municipal Public Safety





#### EM1 - Emergency Response BCBP Office













# EM2 - Emergency Vehicle Routing City of San Angelo Fire Vehicles



#### EM2 - Emergency Vehicle Routing City of San Angelo Police Vehicles





# EM2 - Emergency Vehicle Routing City of San Angelo Police, Fire, and EMS Vehicles













#### EM2 - Emergency Vehicle Routing DPS Vehicles