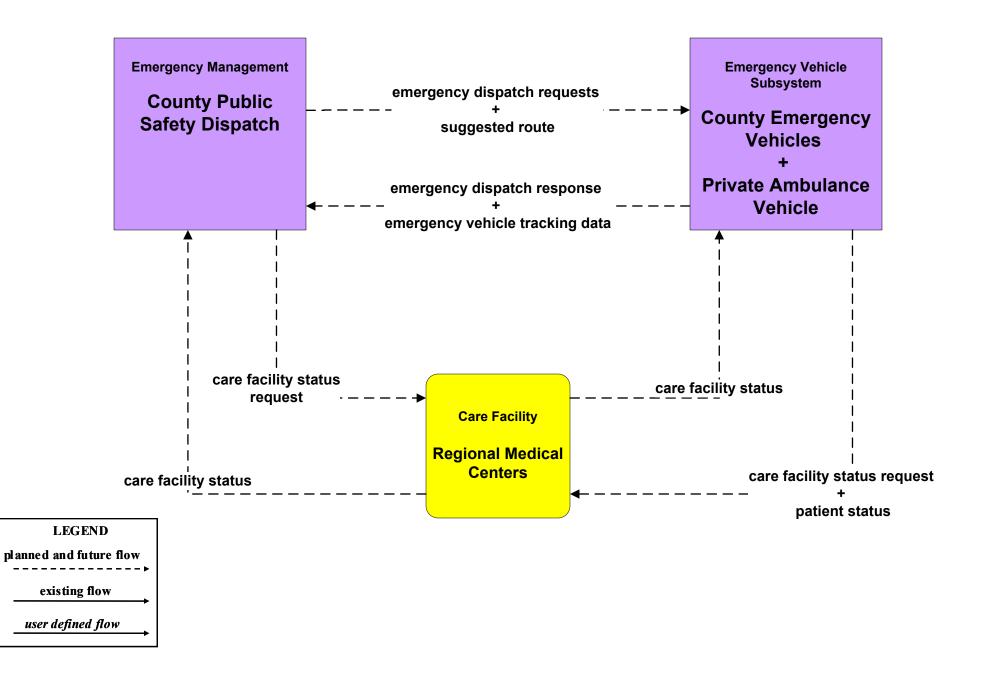

Market Package Diagrams**

# **Emergency Management (EM)**

#### EM1 - Emergency Response Coordination San Angelo Region Incident and Mutual Aid Network



user defined flow

# EM1 - Emergency Response City of San Angelo



user defined flow

# EM1 - Emergency Response City of San Angelo EOC



# EM1 - Emergency Response County Public Safety



# EM1 - Emergency Response County EOC



user defined flow

#### EM1 - Emergency Response DPS







# EM1 - Emergency Response Municipal Public Safety





#### EM1 - Emergency Response BCBP Office













# EM2 - Emergency Vehicle Routing City of San Angelo Fire Vehicles



#### EM2 - Emergency Vehicle Routing City of San Angelo Police Vehicles





# EM2 - Emergency Vehicle Routing City of San Angelo Police, Fire, and EMS Vehicles













#### EM2 - Emergency Vehicle Routing DPS Vehicles