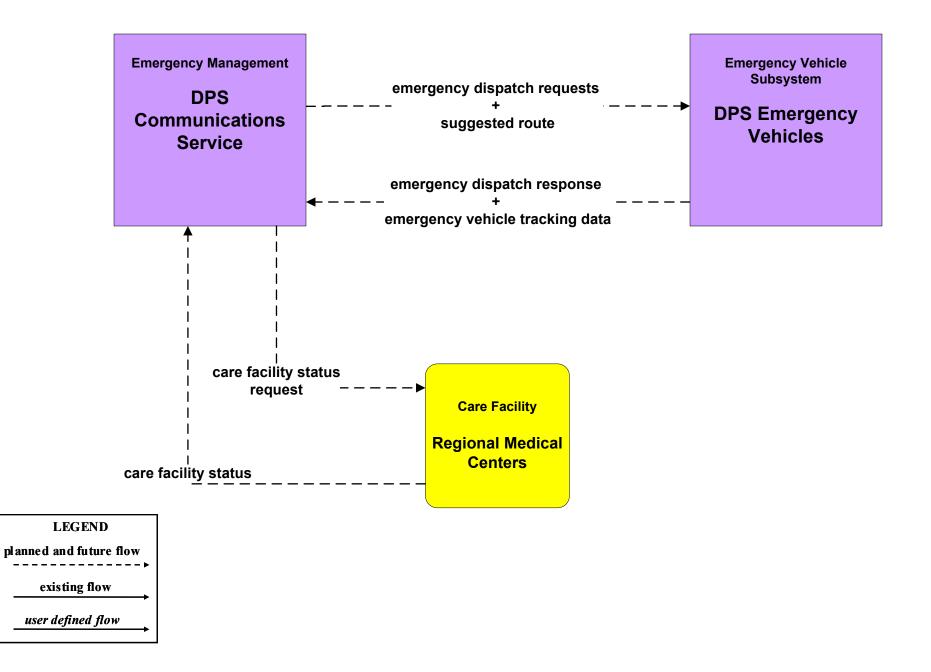

M)**

#### EM1 - Emergency Response Coordination San Angelo Region Incident and Mutual Aid Network



user defined flow

# EM1 - Emergency Response City of San Angelo



user defined flow

# EM1 - Emergency Response City of San Angelo EOC



# EM1 - Emergency Response County Public Safety



# EM1 - Emergency Response County EOC



user defined flow

#### EM1 - Emergency Response DPS







# EM1 - Emergency Response Municipal Public Safety





#### EM1 - Emergency Response BCBP Office













# EM2 - Emergency Vehicle Routing City of San Angelo Fire Vehicles



#### EM2 - Emergency Vehicle Routing City of San Angelo Police Vehicles





# EM2 - Emergency Vehicle Routing City of San Angelo Police, Fire, and EMS Vehicles













#### EM2 - Emergency Vehicle Routing DPS Vehicles