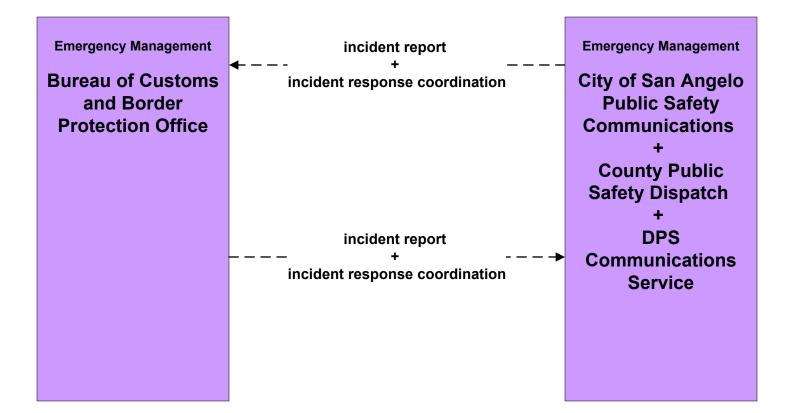

# San Angelo Regional ITS Architecture

# **Customized Market Package Diagrams**

# **Emergency Management (EM)**

#### EM1 - Emergency Response Coordination San Angelo Region Incident and Mutual Aid Network



user defined flow

# EM1 - Emergency Response City of San Angelo



user defined flow

# EM1 - Emergency Response City of San Angelo EOC



# EM1 - Emergency Response County Public Safety



# EM1 - Emergency Response County EOC



user defined flow

#### EM1 - Emergency Response DPS







# EM1 - Emergency Response Municipal Public Safety





#### EM1 - Emergency Response BCBP Office













# EM2 - Emergency Vehicle Routing City of San Angelo Fire Vehicles



#### EM2 - Emergency Vehicle Routing City of San Angelo Police Vehicles





# EM2 - Emergency Vehicle Routing City of San Angelo Police, Fire, and EMS Vehicles













#### EM2 - Emergency Vehicle Routing DPS Vehicles