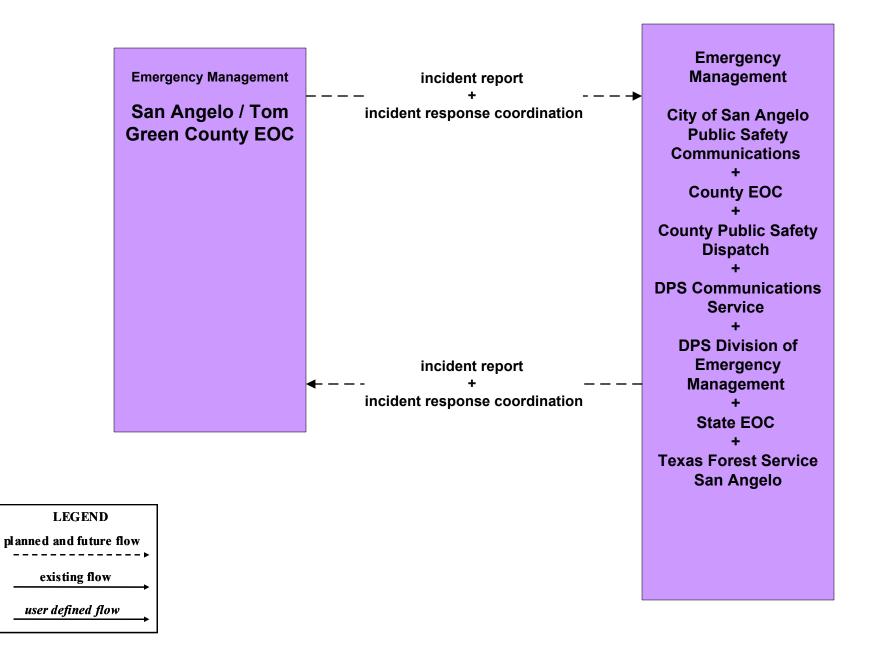

# San Angelo Regional ITS Architecture

# **Customized Market Package Diagrams**

# **Emergency Management (EM)**

#### EM1 - Emergency Response Coordination San Angelo Region Incident and Mutual Aid Network



user defined flow

# EM1 - Emergency Response City of San Angelo



user defined flow

# EM1 - Emergency Response City of San Angelo EOC



# EM1 - Emergency Response County Public Safety



# EM1 - Emergency Response County EOC



user defined flow

#### EM1 - Emergency Response DPS







# EM1 - Emergency Response Municipal Public Safety





#### EM1 - Emergency Response BCBP Office













# EM2 - Emergency Vehicle Routing City of San Angelo Fire Vehicles



#### EM2 - Emergency Vehicle Routing City of San Angelo Police Vehicles





# EM2 - Emergency Vehicle Routing City of San Angelo Police, Fire, and EMS Vehicles













#### EM2 - Emergency Vehicle Routing DPS Vehicles