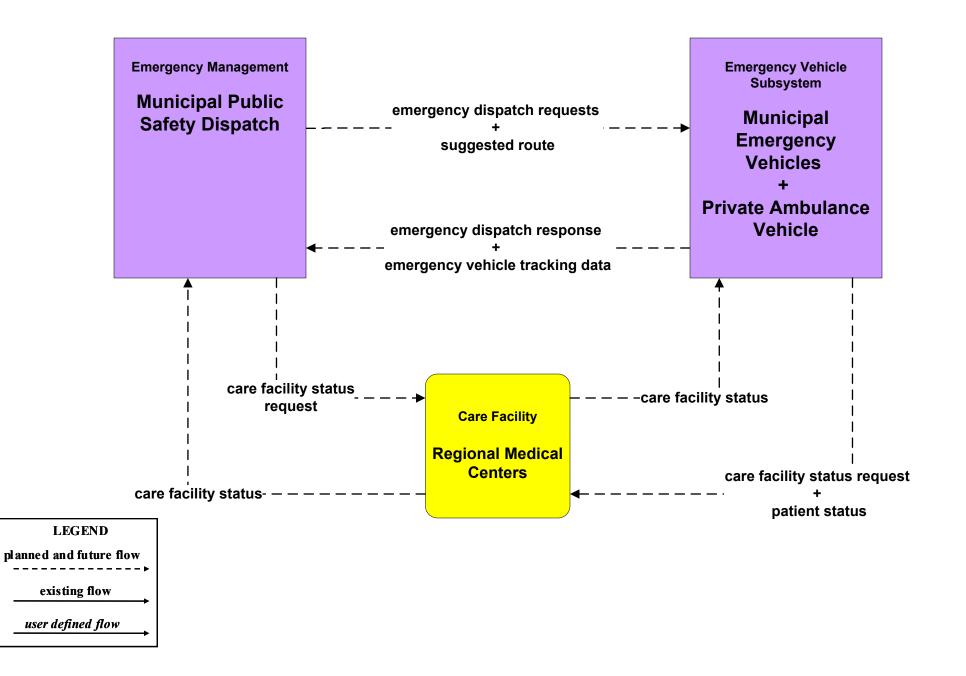

arket Package Diagrams**

# **Emergency Management (EM)**

#### EM1 - Emergency Response Coordination San Angelo Region Incident and Mutual Aid Network



user defined flow

# EM1 - Emergency Response City of San Angelo



user defined flow

# EM1 - Emergency Response City of San Angelo EOC



# EM1 - Emergency Response County Public Safety



# EM1 - Emergency Response County EOC



user defined flow

#### EM1 - Emergency Response DPS







# EM1 - Emergency Response Municipal Public Safety





#### EM1 - Emergency Response BCBP Office













# EM2 - Emergency Vehicle Routing City of San Angelo Fire Vehicles



#### EM2 - Emergency Vehicle Routing City of San Angelo Police Vehicles





# EM2 - Emergency Vehicle Routing City of San Angelo Police, Fire, and EMS Vehicles













#### EM2 - Emergency Vehicle Routing DPS Vehicles