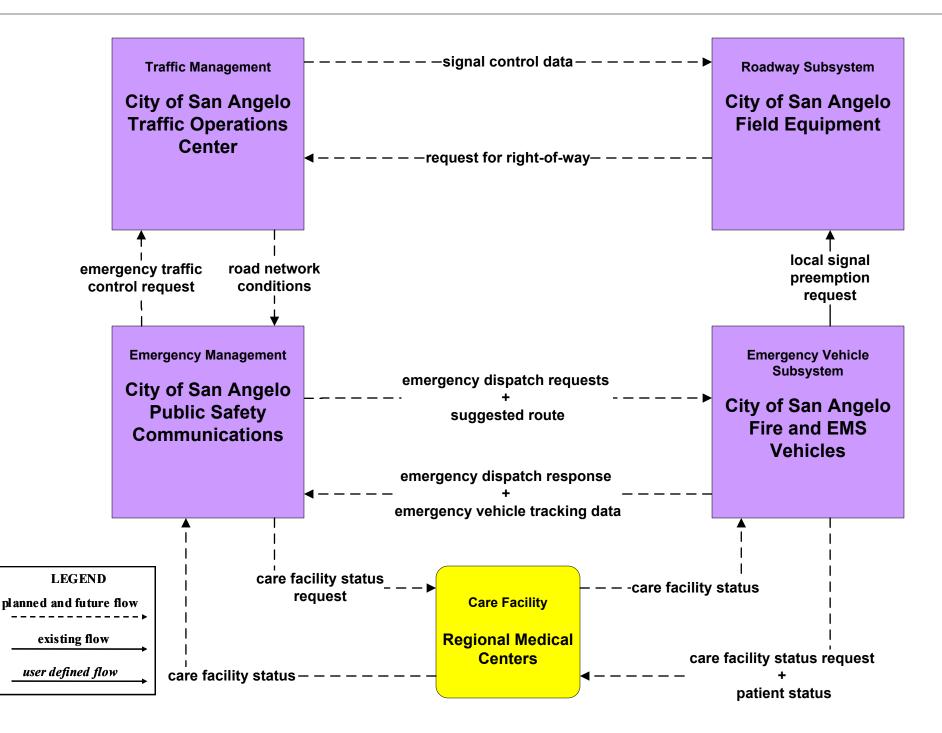

# EM2 - Emergency Vehicle Routing City of San Angelo Fire Vehicles

#### EM2 - Emergency Vehicle Routing City of San Angelo Police Vehicles

# EM2 - Emergency Vehicle Routing City of San Angelo Police, Fire, and EMS Vehicles