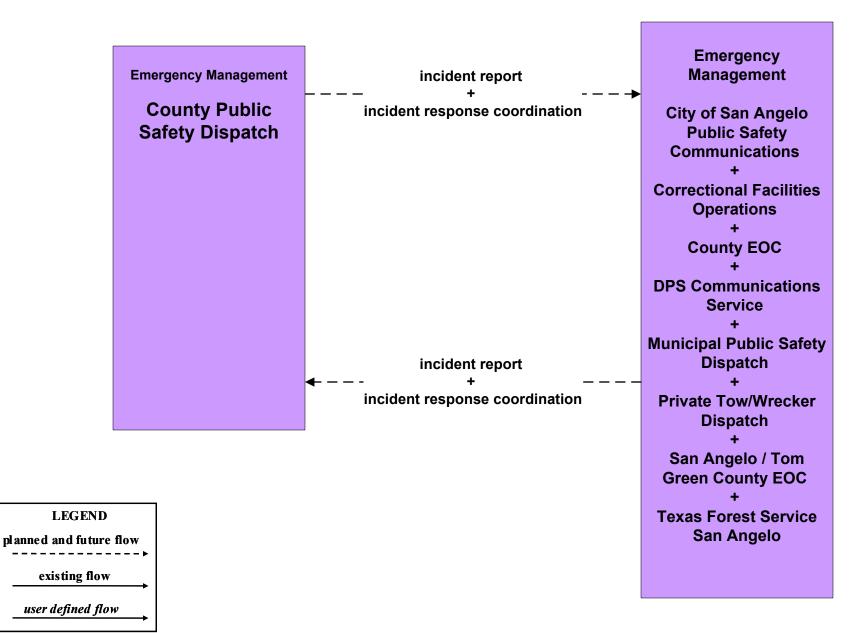

# San Angelo Regional ITS Architecture

# **Customized Market Package Diagrams**

# **Emergency Management (EM)**

#### EM1 - Emergency Response Coordination San Angelo Region Incident and Mutual Aid Network



user defined flow

# EM1 - Emergency Response City of San Angelo



user defined flow

# EM1 - Emergency Response City of San Angelo EOC



# EM1 - Emergency Response County Public Safety



# EM1 - Emergency Response County EOC



user defined flow

#### EM1 - Emergency Response DPS







# EM1 - Emergency Response Municipal Public Safety





#### EM1 - Emergency Response BCBP Office













# EM2 - Emergency Vehicle Routing City of San Angelo Fire Vehicles



#### EM2 - Emergency Vehicle Routing City of San Angelo Police Vehicles





# EM2 - Emergency Vehicle Routing City of San Angelo Police, Fire, and EMS Vehicles













#### EM2 - Emergency Vehicle Routing DPS Vehicles