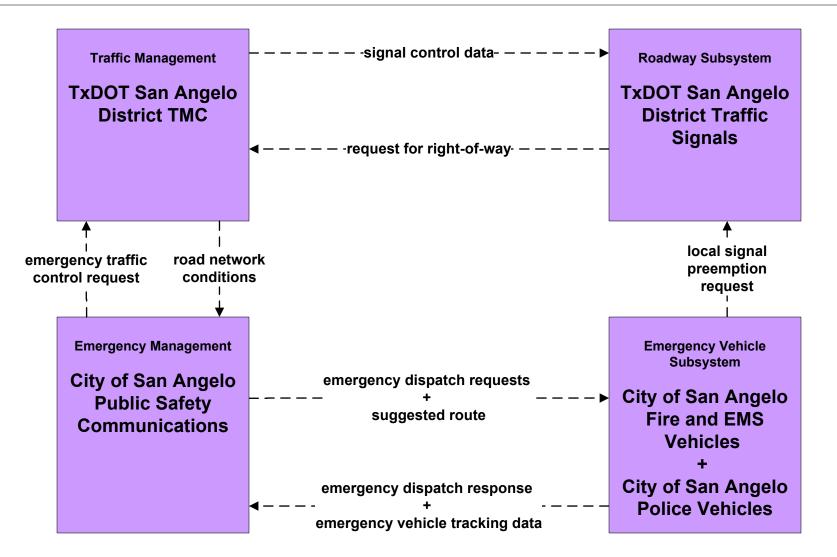

# EM2 - Emergency Vehicle Routing City of San Angelo Police, Fire, and EMS Vehicles