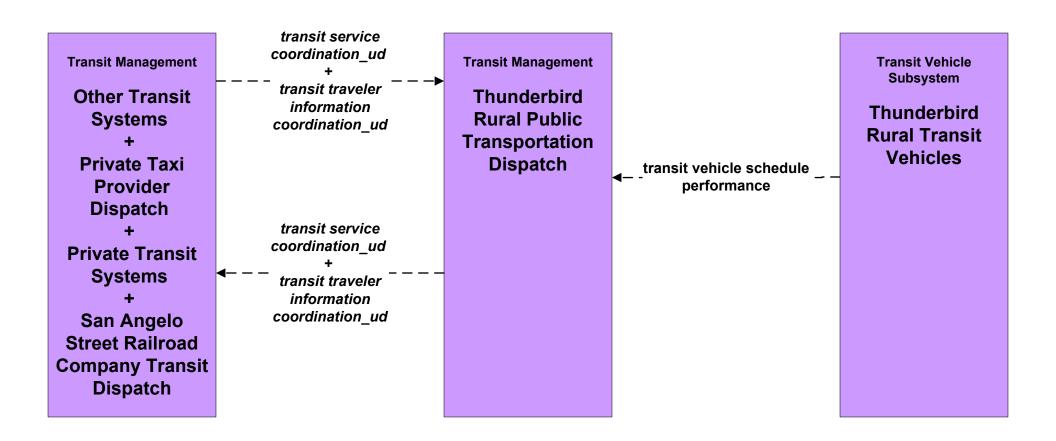

ompany**



### **APTS2 - Transit Fixed-Route Operations Independent School Districts**





### APTS3 - Demand Response Operations Thunderbird Transit



## APTS3 - Paratransit Operations San Angelo Street Railroad Company Paratransit



## APTS4 - Transit Passenger and Fare Payment San Angelo Street Railroad Company



### APTS4 - Transit Passenger and Fare Payment Thunderbird Transit



#### APTS5 - Transit Security Thunderbird Transit





# APTS5 - Transit Security San Angelo Street Railroad Company





### **APTS6 - Transit Vehicle Maintenance San Angelo Street Railroad Company**





#### APTS6 - Transit Vehicle Maintenance Thunderbird Transit





## **APTS7 - Multimodal Coordination San Angelo Street Railroad Company**



#### APTS7 - Multimodal Coordination Thunderbird Transit





### APTS8 - Transit Traveler Information Thunderbird



# **APTS8 - Transit Traveler Information San Angelo Street Railroad Company**