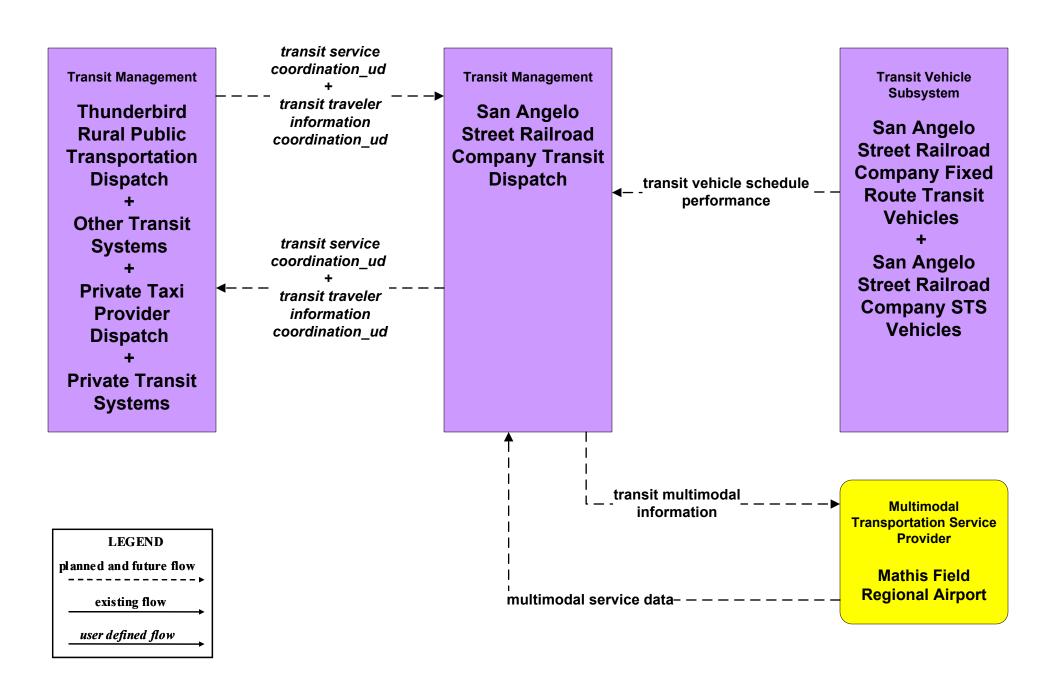

Transit Fixed-Route Operations San Angelo Street Railroad Company**



### **APTS2 - Transit Fixed-Route Operations Independent School Districts**





### APTS3 - Demand Response Operations Thunderbird Transit



## APTS3 - Paratransit Operations San Angelo Street Railroad Company Paratransit



## APTS4 - Transit Passenger and Fare Payment San Angelo Street Railroad Company



### APTS4 - Transit Passenger and Fare Payment Thunderbird Transit



#### APTS5 - Transit Security Thunderbird Transit





# APTS5 - Transit Security San Angelo Street Railroad Company





### **APTS6 - Transit Vehicle Maintenance San Angelo Street Railroad Company**





#### APTS6 - Transit Vehicle Maintenance Thunderbird Transit





## **APTS7 - Multimodal Coordination San Angelo Street Railroad Company**



#### APTS7 - Multimodal Coordination Thunderbird Transit





### APTS8 - Transit Traveler Information Thunderbird



# **APTS8 - Transit Traveler Information San Angelo Street Railroad Company**