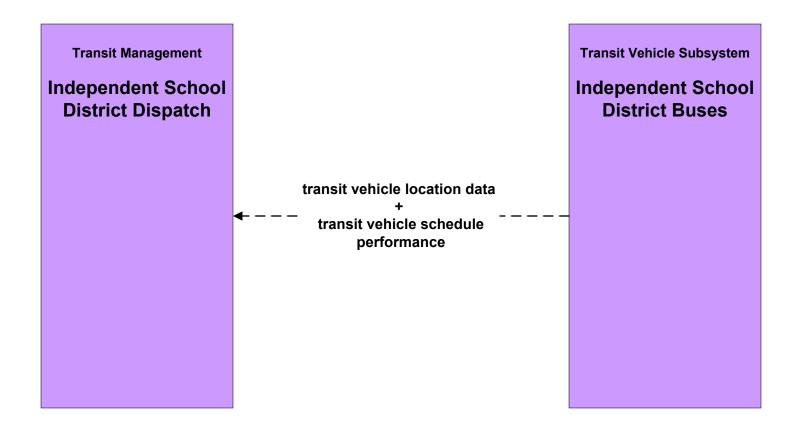

San Angelo Regional ITS Architecture

**Customized Market Package Diagrams** 

Advanced Public Transportation Systems (APTS)

### APTS1 - Transit Vehicle Tracking Thunderbird Transit





# **APTS1 - Transit Vehicle Tracking San Angelo Street Railroad Company**





## **APTS1 - Transit Vehicle Tracking Independent School Districts**





# **APTS2 - Transit Fixed-Route Operations San Angelo Street Railroad Company**



### **APTS2 - Transit Fixed-Route Operations Independent School Districts**





### APTS3 - Demand Response Operations Thunderbird Transit



## APTS3 - Paratransit Operations San Angelo Street Railroad Company Paratransit



## APTS4 - Transit Passenger and Fare Payment San Angelo Street Railroad Company



### APTS4 - Transit Passenger and Fare Payment Thunderbird Transit



#### APTS5 - Transit Security Thunderbird Transit





# APTS5 - Transit Security San Angelo Street Railroad Company





### **APTS6 - Transit Vehicle Maintenance San Angelo Street Railroad Company**





#### APTS6 - Transit Vehicle Maintenance Thunderbird Transit





## **APTS7 - Multimodal Coordination San Angelo Street Railr