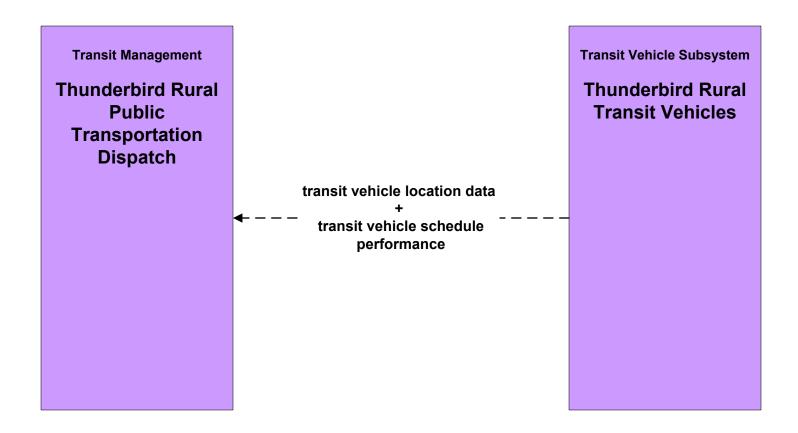

San Angelo Regional ITS Architecture

**Customized Market Package Diagrams** 

Advanced Public Transportation Systems (APTS)

### APTS1 - Transit Vehicle Tracking Thunderbird Transit





# **APTS1 - Transit Vehicle Tracking San Angelo Street Railroad Company**





## **APTS1 - Transit Vehicle Tracking Independent School Districts**





# **APTS2 - Transit Fixed-Route Operations San Angelo Street Railroad Company**



### **APTS2 - Transit Fixed-Route Operations Independent School Districts**





### APTS3 - Demand Response Operations Thunderbird Transit



## APTS3 - Paratransit Operations San Angelo Street Railroad Company Paratransit



## APTS4 - Transit Passenger and Fare Payment San Angelo Street Railroad Company



### APTS4 - Transit Passenger and Fare Payment Thunderbird Transit



#### APTS5 - Transit Security Thunderbird Transit





# APTS5 - Transit Security San Angelo Street Railroad Company





### **APTS6 - Transit Vehicle Maintenance San Angelo Stre