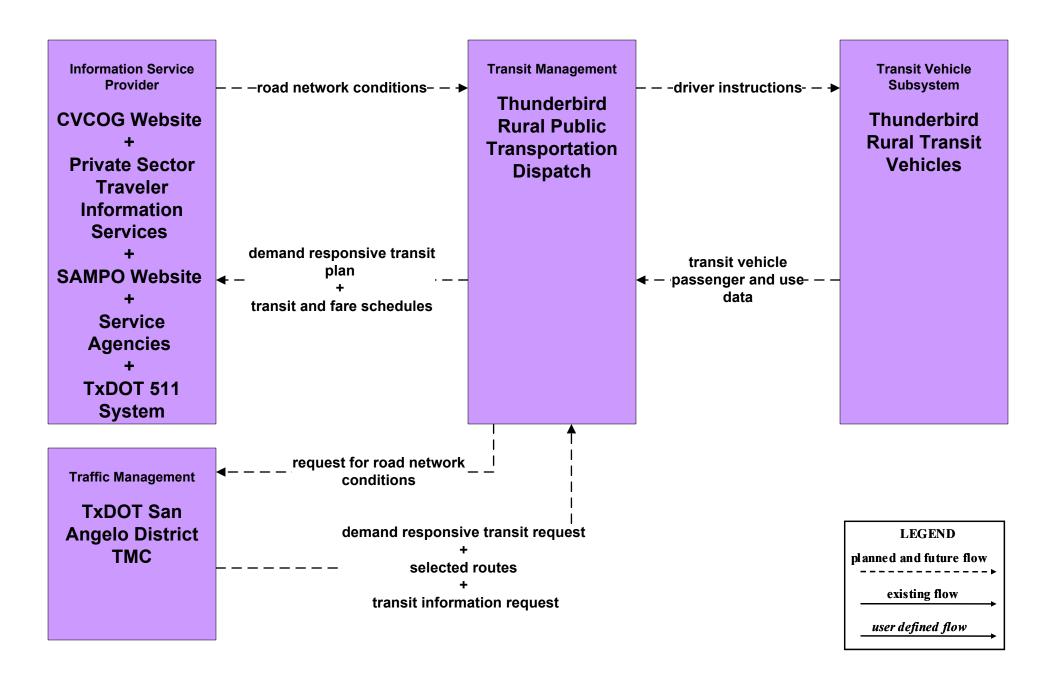

San Angelo Regional ITS Architecture

**Customized Market Package Diagrams** 

Advanced Public Transportation Systems (APTS)

### APTS1 - Transit Vehicle Tracking Thunderbird Transit





# **APTS1 - Transit Vehicle Tracking San Angelo Street Railroad Company**





## **APTS1 - Transit Vehicle Tracking Independent School Districts**





# **APTS2 - Transit Fixed-Route Operations San Angelo Street Railroad Company**



### **APTS2 - Transit Fixed-Route Operations Independent School Districts**





### APTS3 - Demand Response Operations Thunderbird Transit



## APTS3 - Paratransit Operations San Angelo Street Railroad Company Paratransit



## APTS4 - Transit Passenger and Fare Payment San Angelo Street Railroad Company



### APTS4 - Transit Passenger and Fare Payment Thunderbird Transit



#### APTS5 - Transit Security Thunderbird Transit





# APTS5 - Transit Security San Angelo Street Railroad Company





### **APTS6 - Transit Vehicle Maintenance San Angelo Street Railroad Company**





#### APTS6 - Transit Vehicle Maintenance Thunderbird Transit





## **APTS7 - Multimodal Coordination San Angelo Street Railroad Company**



#### APTS7 - Multimodal Coordination Thunderbird Transit





### APTS8 - Transit Traveler Information Thunderbird



# **APTS8 - Transit Traveler Information San Angelo Street Railroad Company**