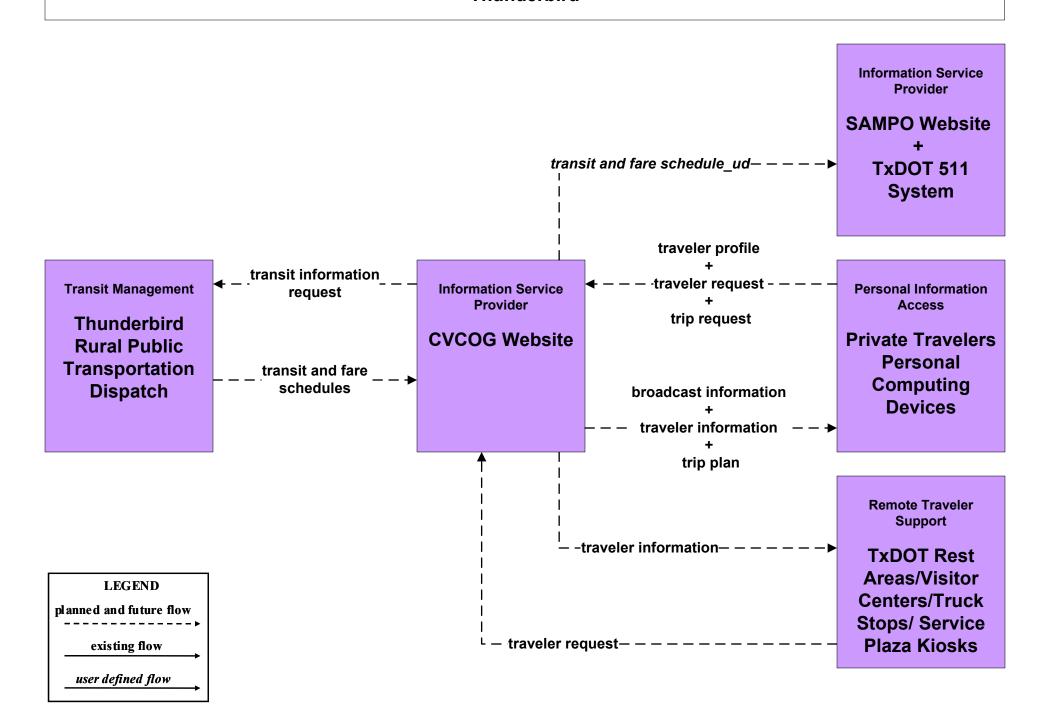

ndependent School Districts**





### APTS3 - Demand Response Operations Thunderbird Transit



## APTS3 - Paratransit Operations San Angelo Street Railroad Company Paratransit



## APTS4 - Transit Passenger and Fare Payment San Angelo Street Railroad Company



### APTS4 - Transit Passenger and Fare Payment Thunderbird Transit



#### APTS5 - Transit Security Thunderbird Transit





# APTS5 - Transit Security San Angelo Street Railroad Company





### **APTS6 - Transit Vehicle Maintenance San Angelo Street Railroad Company**





#### APTS6 - Transit Vehicle Maintenance Thunderbird Transit





## **APTS7 - Multimodal Coordination San Angelo Street Railroad Company**



#### APTS7 - Multimodal Coordination Thunderbird Transit





### APTS8 - Transit Traveler Information Thunderbird



# **APTS8 - Transit Traveler Information San Angelo Street Railroad Company**