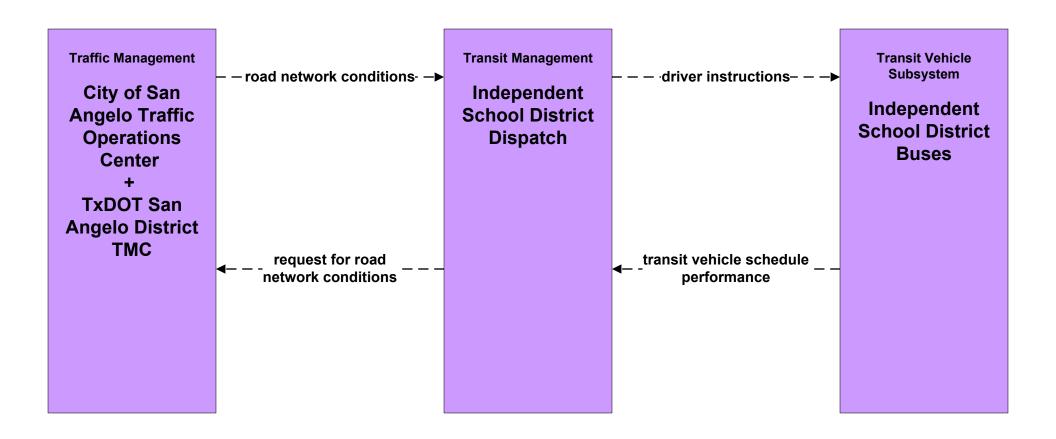

San Angelo Regional ITS Architecture

**Customized Market Package Diagrams** 

Advanced Public Transportation Systems (APTS)

### APTS1 - Transit Vehicle Tracking Thunderbird Transit





# **APTS1 - Transit Vehicle Tracking San Angelo Street Railroad Company**





## **APTS1 - Transit Vehicle Tracking Independent School Districts**





# **APTS2 - Transit Fixed-Route Operations San Angelo Street Railroad Company**



### **APTS2 - Transit Fixed-Route Operations Independent School Districts**





### APTS3 - Demand Response Operations Thunderbird Transit



## APTS3 - Paratransit Operations San Angelo Street Railroad Company Paratransit



## APTS4 - Transit Passenger and Fare Payment San Angelo Street Railroad Company



### APTS4 - Transit Passenger and Fare Payment Thunderbird Transit



#### APTS5 - Transit Security Thunderbird Transit





# APTS5 - Transit Security San Angelo Street Railroad Company





### **APTS6 - Transit Vehicle Maintenance San Angelo Street Railroad Company**





#### APTS6 - Transit Vehicle Maintenance Thunderbird Transit





## **APTS7 - Multimodal Coordination San Angelo Street Railroad Company**



#### APTS7 - Multimodal Coordination Thunderbird Transit





### APTS8 - Transit Traveler Information Thunderbird



# **APTS8 - Transit Traveler