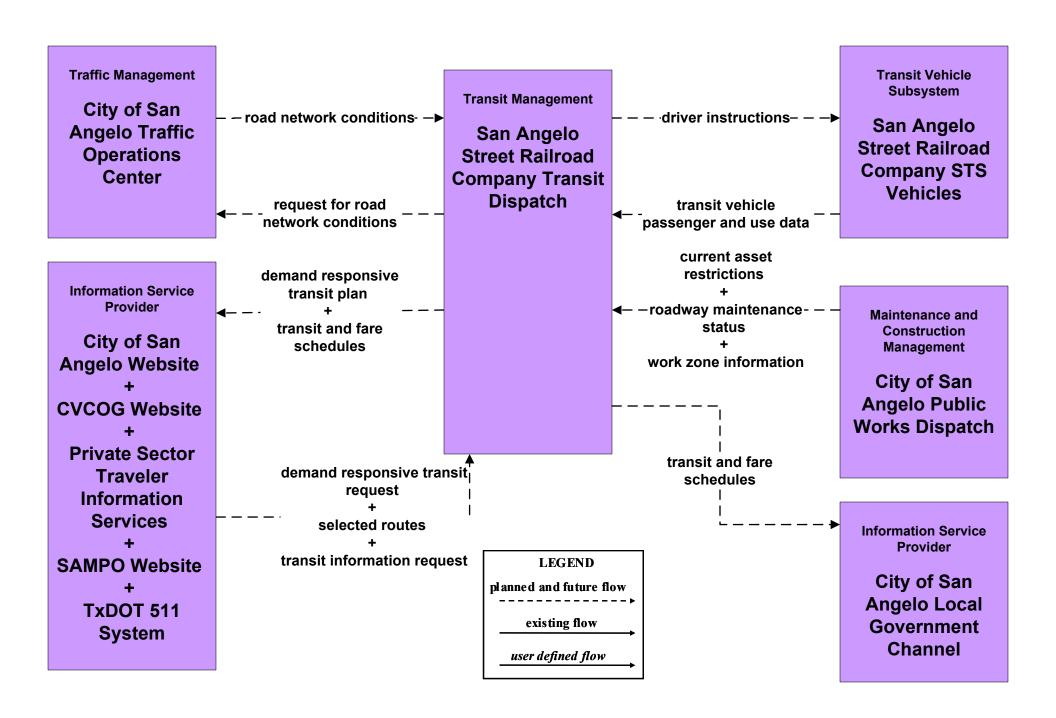

San Angelo Regional ITS Architecture

**Customized Market Package Diagrams** 

Advanced Public Transportation Systems (APTS)

### APTS1 - Transit Vehicle Tracking Thunderbird Transit





# **APTS1 - Transit Vehicle Tracking San Angelo Street Railroad Company**





## **APTS1 - Transit Vehicle Tracking Independent School Districts**





# **APTS2 - Transit Fixed-Route Operations San Angelo Street Railroad Company**



### **APTS2 - Transit Fixed-Route Operations Independent School Districts**





### APTS3 - Demand Response Operations Thunderbird Transit



## APTS3 - Paratransit Operations San Angelo Street Railroad Company Paratransit



## APTS4 - Transit Passenger and Fare Payment San Angelo Street Railroad Company



### APTS4 - Transit Passenger and Fare Payment Thunderbird Transit



#### APTS5 - Transit Security Thunderbird Transit





# APTS5 - Transit Security San Angelo Street Railroad Company





### **APTS6 - Transit Vehicle Maintenance San Angelo Street Railroad Company**





#### APTS6 - Transit Vehicle Maintenance Thunderbird Transit





## **APTS7 - Multimodal Coordination San Angelo Street Railroad Company**



#### APTS7 - Multimodal Coordination Thunderbird Transit





### APTS8 - Transit Traveler Information Thunderbird



# **APTS8 - Transit Traveler Information San Angelo Street Railroad Company**