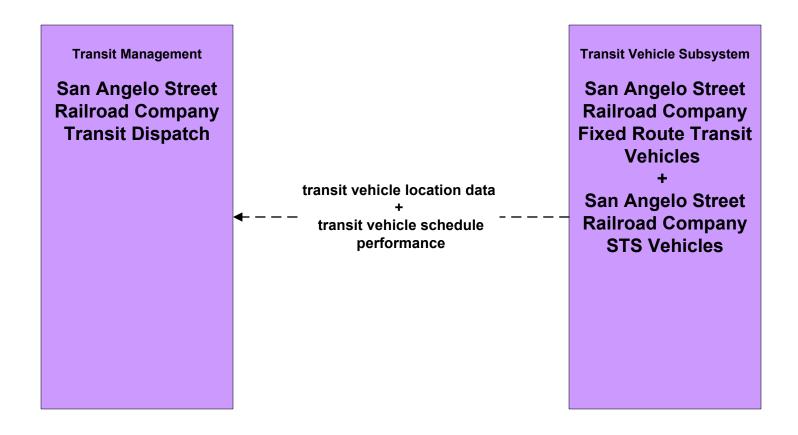

San Angelo Regional ITS Architecture

**Customized Market Package Diagrams** 

Advanced Public Transportation Systems (APTS)

### APTS1 - Transit Vehicle Tracking Thunderbird Transit





# **APTS1 - Transit Vehicle Tracking San Angelo Street Railroad Company**





## **APTS1 - Transit Vehicle Tracking Independent School Districts**





# **APTS2 - Transit Fixed-Route Operations San Angelo Street Railroad Company**



### **APTS2 - Transit Fixed-Route Operations Independent School Districts**





### APTS3 - Demand Response Operations Thunderbird Transit



## APTS3 - Paratransit Operations San Angelo Street Railroad Company Paratransit



## APTS4 - Transit Passenger and Fare Payment San Angelo Street Railroad Company



### APTS4 - Transit Passenger and Fare Payment Thunderbird Transit



#### APTS5 - Transit Security Thunderbird Transit





# APTS5 - Transit Security San Angelo Street Railroad Company





### **APTS6 - Transit Vehicle Maintenance San Angelo Street Railroad Company**





#### APTS6 - Transit Vehicle Maintenance Thunderbird