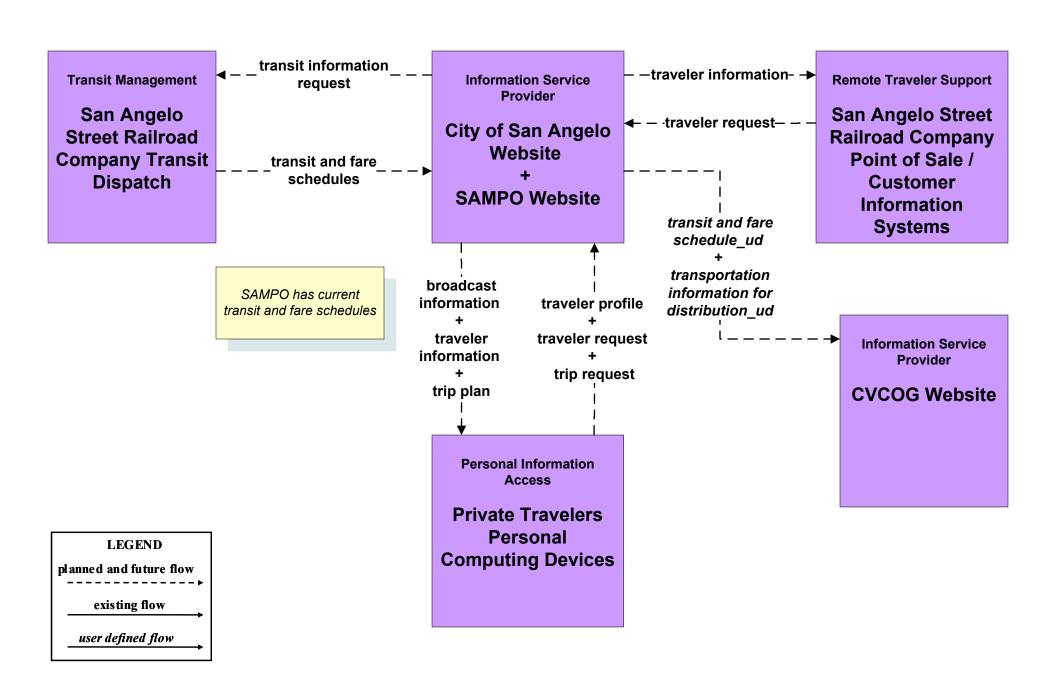

bird Transit



## APTS3 - Paratransit Operations San Angelo Street Railroad Company Paratransit



## APTS4 - Transit Passenger and Fare Payment San Angelo Street Railroad Company



### APTS4 - Transit Passenger and Fare Payment Thunderbird Transit



#### APTS5 - Transit Security Thunderbird Transit





# APTS5 - Transit Security San Angelo Street Railroad Company





### **APTS6 - Transit Vehicle Maintenance San Angelo Street Railroad Company**





#### APTS6 - Transit Vehicle Maintenance Thunderbird Transit





## **APTS7 - Multimodal Coordination San Angelo Street Railroad Company**



#### APTS7 - Multimodal Coordination Thunderbird Transit





### APTS8 - Transit Traveler Information Thunderbird



# **APTS8 - Transit Traveler Information San Angelo Street Railroad Company**