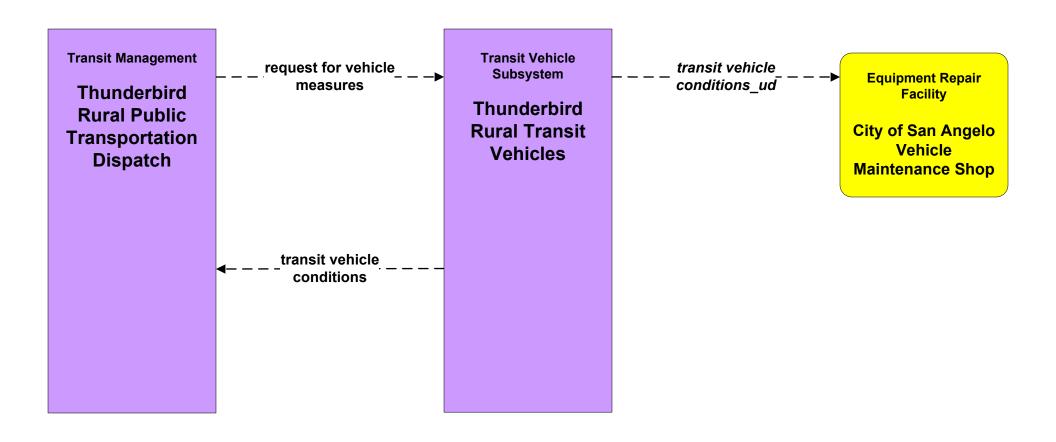

PTS1 - Transit Vehicle Tracking Independent School Districts**





# **APTS2 - Transit Fixed-Route Operations San Angelo Street Railroad Company**



### **APTS2 - Transit Fixed-Route Operations Independent School Districts**





### APTS3 - Demand Response Operations Thunderbird Transit



## APTS3 - Paratransit Operations San Angelo Street Railroad Company Paratransit



## APTS4 - Transit Passenger and Fare Payment San Angelo Street Railroad Company



### APTS4 - Transit Passenger and Fare Payment Thunderbird Transit



#### APTS5 - Transit Security Thunderbird Transit





# APTS5 - Transit Security San Angelo Street Railroad Company





### **APTS6 - Transit Vehicle Maintenance San Angelo Street Railroad Company**





#### APTS6 - Transit Vehicle Maintenance Thunderbird Transit





## **APTS7 - Multimodal Coordination San Angelo Street Railroad Company**



#### APTS7 - Multimodal Coordination Thunderbird Transit





### APTS8 - Transit Traveler Information Thunderbird



# **APTS8 - Transit Traveler Information San Angelo Street Railroad Company**