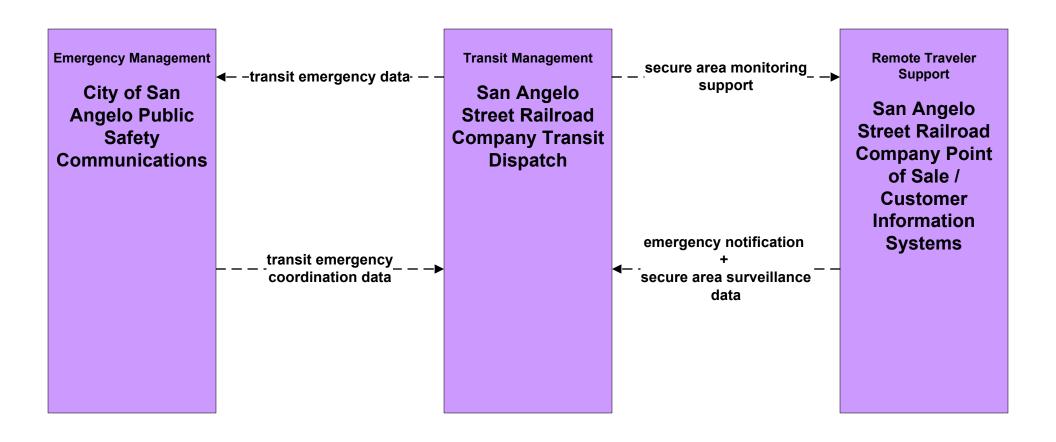

)

### APTS1 - Transit Vehicle Tracking Thunderbird Transit





# **APTS1 - Transit Vehicle Tracking San Angelo Street Railroad Company**





## **APTS1 - Transit Vehicle Tracking Independent School Districts**





# **APTS2 - Transit Fixed-Route Operations San Angelo Street Railroad Company**



### **APTS2 - Transit Fixed-Route Operations Independent School Districts**





### APTS3 - Demand Response Operations Thunderbird Transit



## APTS3 - Paratransit Operations San Angelo Street Railroad Company Paratransit



## APTS4 - Transit Passenger and Fare Payment San Angelo Street Railroad Company



### APTS4 - Transit Passenger and Fare Payment Thunderbird Transit



#### APTS5 - Transit Security Thunderbird Transit





# APTS5 - Transit Security San Angelo Street Railroad Company





### **APTS6 - Transit Vehicle Maintenance San Angelo Street Railroad Company**





#### APTS6 - Transit Vehicle Maintenance Thunderbird Transit





## **APTS7 - Multimodal Coordination San Angelo Street Railroad Company**



#### APTS7 - Multimodal Coordination Thunderbird Transit





### APTS8 - Transit Traveler Information Thunderbird



# **APTS8 - Transit Traveler Information San Angelo Street Railroad Company**