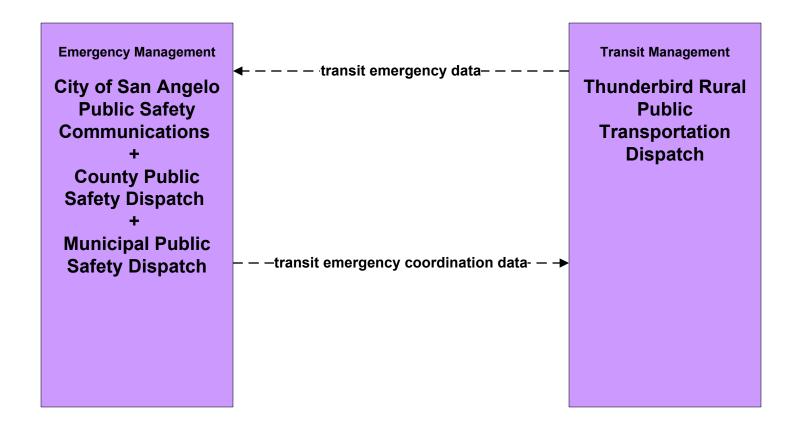

t Package Diagrams** 

Advanced Public Transportation Systems (APTS)

### APTS1 - Transit Vehicle Tracking Thunderbird Transit





# **APTS1 - Transit Vehicle Tracking San Angelo Street Railroad Company**





## **APTS1 - Transit Vehicle Tracking Independent School Districts**





# **APTS2 - Transit Fixed-Route Operations San Angelo Street Railroad Company**



### **APTS2 - Transit Fixed-Route Operations Independent School Districts**





### APTS3 - Demand Response Operations Thunderbird Transit



## APTS3 - Paratransit Operations San Angelo Street Railroad Company Paratransit



## APTS4 - Transit Passenger and Fare Payment San Angelo Street Railroad Company



### APTS4 - Transit Passenger and Fare Payment Thunderbird Transit



#### APTS5 - Transit Security Thunderbird Transit





# APTS5 - Transit Security San Angelo Street Railroad Company





### **APTS6 - Transit Vehicle Maintenance San Angelo Street Railroad Company**





#### APTS6 - Transit Vehicle Maintenance Thunderbird Transit





## **APTS7 - Multimodal Coordination San Angelo Street Railroad Company**



#### APTS7 - Multimodal Coordination Thunderbird Transit





### APTS8 - Transit Traveler Information Thunderbird



# **APTS8 - Transit Traveler Information San Angelo Street Railroad Company**