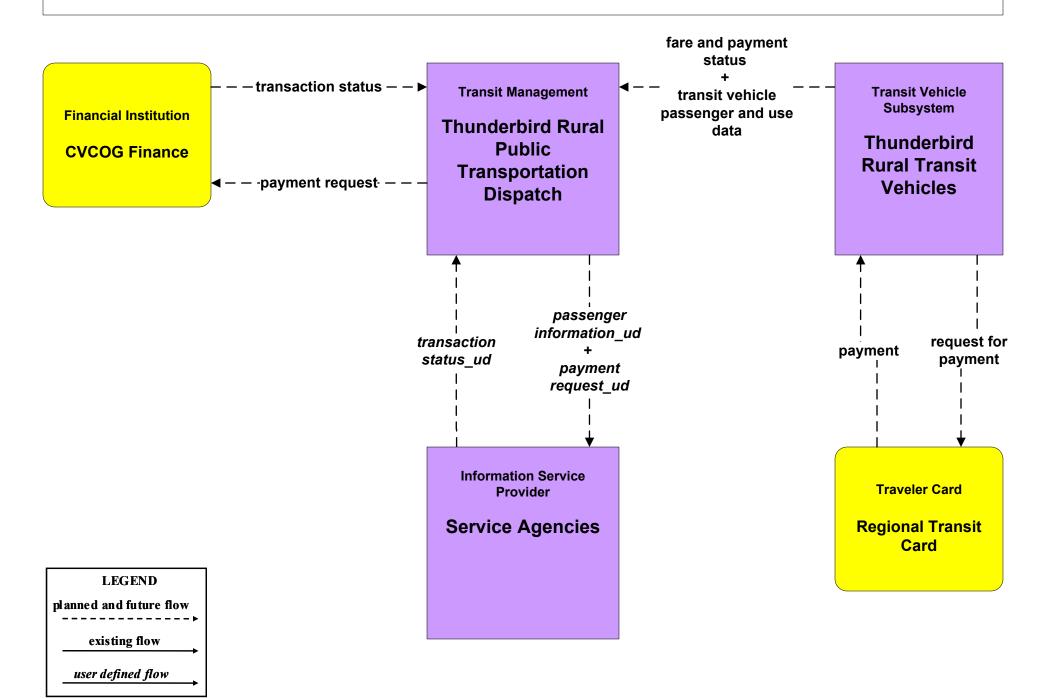

Angelo Regional ITS Architecture

**Customized Market Package Diagrams** 

Advanced Public Transportation Systems (APTS)

### APTS1 - Transit Vehicle Tracking Thunderbird Transit





# **APTS1 - Transit Vehicle Tracking San Angelo Street Railroad Company**





## **APTS1 - Transit Vehicle Tracking Independent School Districts**





# **APTS2 - Transit Fixed-Route Operations San Angelo Street Railroad Company**



### **APTS2 - Transit Fixed-Route Operations Independent School Districts**





### APTS3 - Demand Response Operations Thunderbird Transit



## APTS3 - Paratransit Operations San Angelo Street Railroad Company Paratransit



## APTS4 - Transit Passenger and Fare Payment San Angelo Street Railroad Company



### APTS4 - Transit Passenger and Fare Payment Thunderbird Transit



#### APTS5 - Transit Security Thunderbird Transit





# APTS5 - Transit Security San Angelo Street Railroad Company





### **APTS6 - Transit Vehicle Maintenance San Angelo Street Railroad Company**





#### APTS6 - Transit Vehicle Maintenance Thunderbird Transit





## **APTS7 - Multimodal Coordination San Angelo Street Railroad Company**



#### APTS7 - Multimodal Coordination Thunderbird Transit





### APTS8 - Transit Traveler Information Thunderbird



# **APTS8 - Transit Traveler Information San Angelo Street Railroad Company**