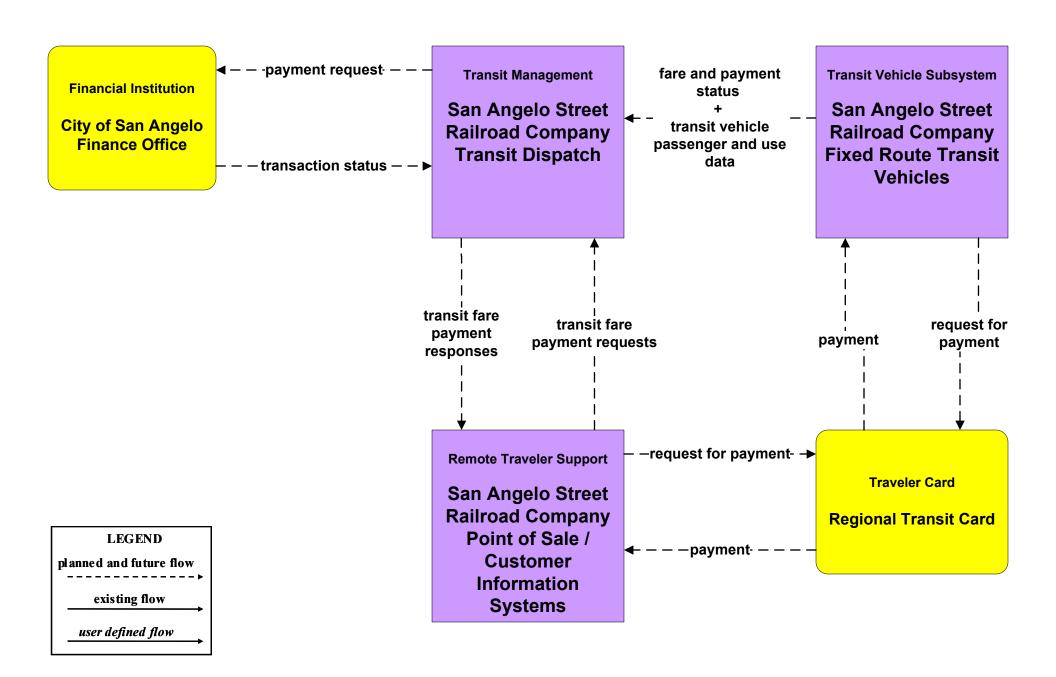

## APTS4 - Transit Passenger and Fare Payment San Angelo Street Railroad Company