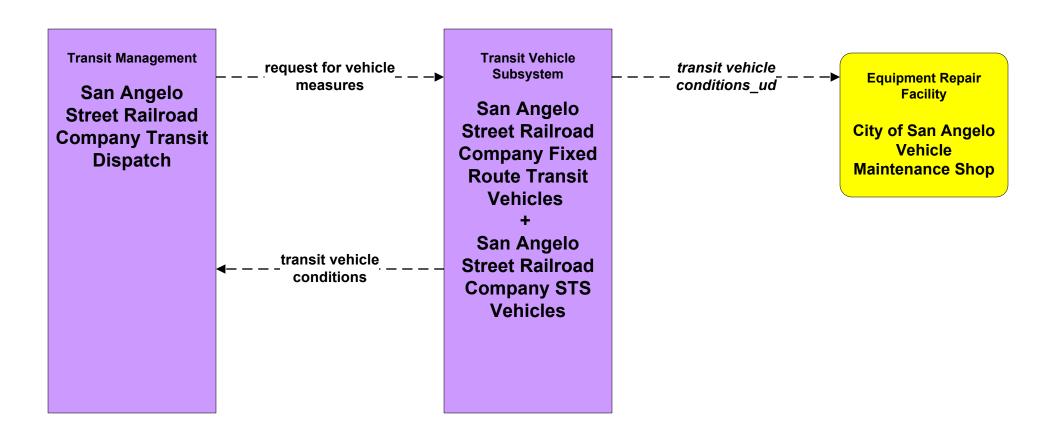

Vehicle Tracking San Angelo Street Railroad Company**





## **APTS1 - Transit Vehicle Tracking Independent School Districts**





# **APTS2 - Transit Fixed-Route Operations San Angelo Street Railroad Company**



### **APTS2 - Transit Fixed-Route Operations Independent School Districts**





### APTS3 - Demand Response Operations Thunderbird Transit



## APTS3 - Paratransit Operations San Angelo Street Railroad Company Paratransit



## APTS4 - Transit Passenger and Fare Payment San Angelo Street Railroad Company



### APTS4 - Transit Passenger and Fare Payment Thunderbird Transit



#### APTS5 - Transit Security Thunderbird Transit





# APTS5 - Transit Security San Angelo Street Railroad Company





### **APTS6 - Transit Vehicle Maintenance San Angelo Street Railroad Company**





#### APTS6 - Transit Vehicle Maintenance Thunderbird Transit





## **APTS7 - Multimodal Coordination San Angelo Street Railroad Company**



#### APTS7 - Multimodal Coordination Thunderbird Transit





### APTS8 - Transit Traveler Information Thunderbird



# **APTS8 - Transit Traveler Information San Angelo Street Railroad Company**