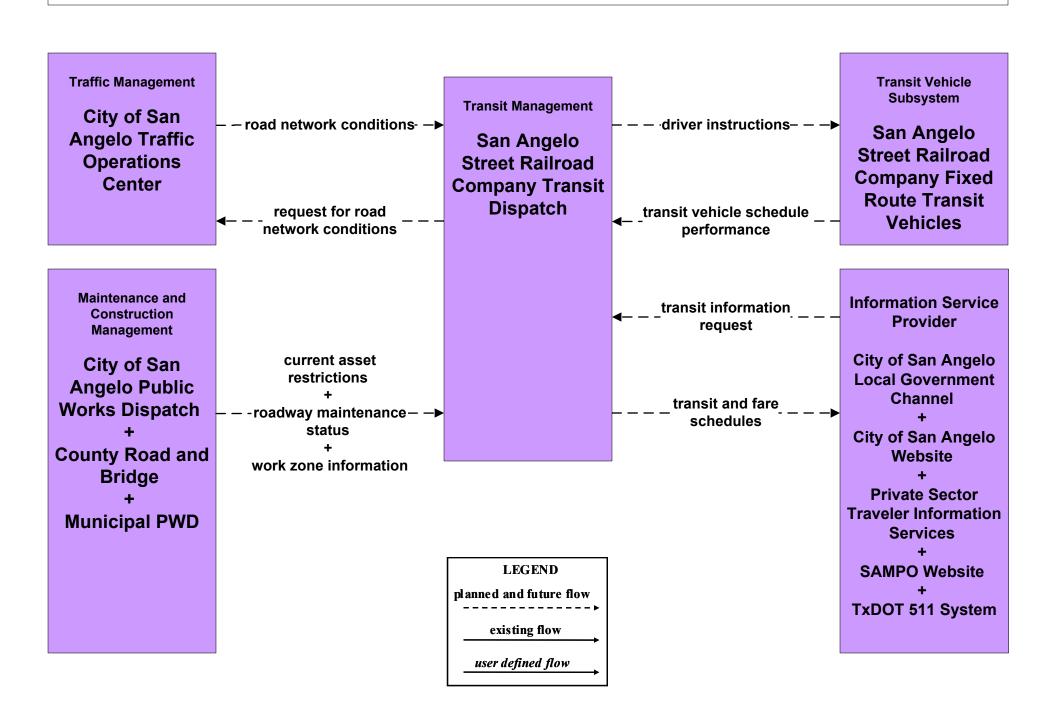

San Angelo Regional ITS Architecture

**Customized Market Package Diagrams** 

Advanced Public Transportation Systems (APTS)

### APTS1 - Transit Vehicle Tracking Thunderbird Transit





# **APTS1 - Transit Vehicle Tracking San Angelo Street Railroad Company**





## **APTS1 - Transit Vehicle Tracking Independent School Districts**





# **APTS2 - Transit Fixed-Route Operations San Angelo Street Railroad Company**



### **APTS2 - Transit Fixed-Route Operations Independent School Districts**





### APTS3 - Demand Response Operations Thunderbird Transit



## APTS3 - Paratransit Operations San Angelo Street Railroad Company Paratransit



## APTS4 - Transit Passenger and Fare Payment San Angelo Street Railroad Company



### APTS4 - Transit Passenger and Fare Payment Thunderbird Transit



#### APTS5 - Transit Security Thunderbird Transit





# APTS5 - Transit Security San Angelo Street Railroad Company





### **APTS6 - Transit Vehicle Maintenance San Angelo Street Railroad Company**





#### APTS6 - Transit Vehicle Maintenance Thunderbird Transit





## **APTS7 - Multimodal Coordination San Angelo Street Railroad Company**



#### APTS7 - Multimodal Coordination Thunderbird Transit





### AP