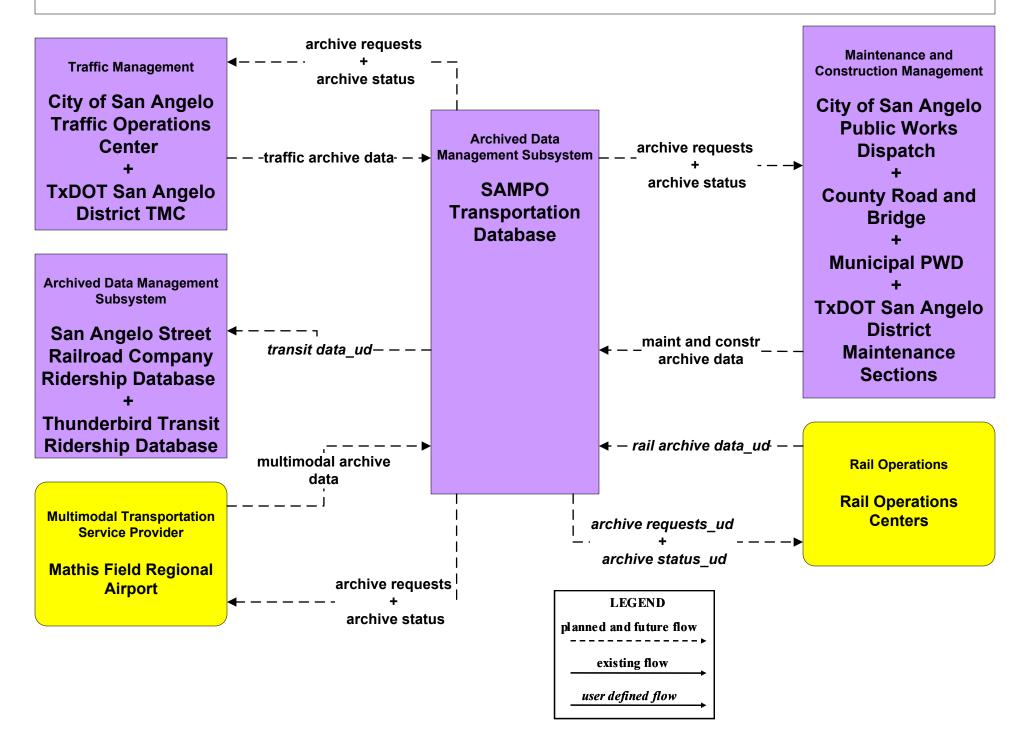

TS Architecture

# **Customized Market Package Diagrams**

Archived Data (AD)

# AD1 - ITS Data Mart TxDOT San Angelo District





# AD1 - ITS Data Mart TxDOT San Angelo District



#### AD1 - ITS Data Mart Statewide Crash Records Information System



Inputs from: City of San Angelo Police Dispatch DPS Communications Service County Public Safety Dispatch Municipal Public Safety Dispatch Provide Information via the DPS Administration

Users include: TxDOT San Angelo District MPOs

| planned and future flow |
|-------------------------|
| existing flow           |
| user defined flow       |

#### AD1 - ITS Data Mart City of San Angelo Accidents Database





# AD1 - ITS Data Mart Traffic Counts





### AD1 - ITS Data Mart Transit Databases



### AD2 - ITS Data Warehouse SAMPO (Inputs)



### AD2 - ITS Data Warehouse SAMPO (Outputs)