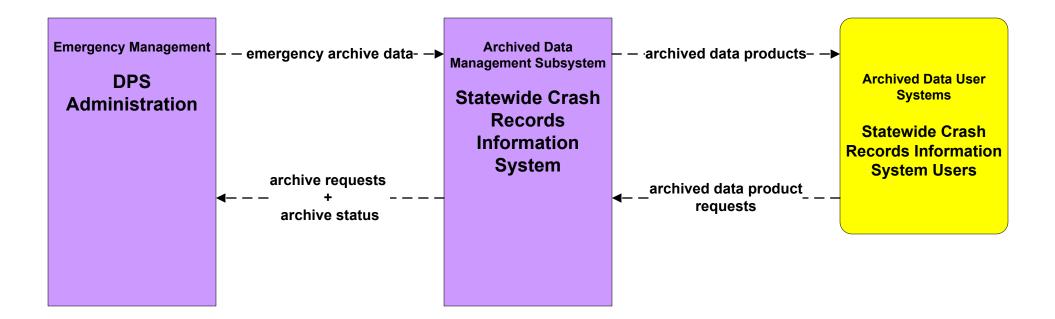

#### AD1 - ITS Data Mart Statewide Crash Records Information System

Inputs from: City of San Angelo Police Dispatch DPS Communications Service County Public Safety Dispatch Municipal Public Safety Dispatch Provide Information via the DPS Administration

Users include: TxDOT San Angelo District MPOs

| planned and future flow |
|-------------------------|
| existing flow           |
| user defined flow       |