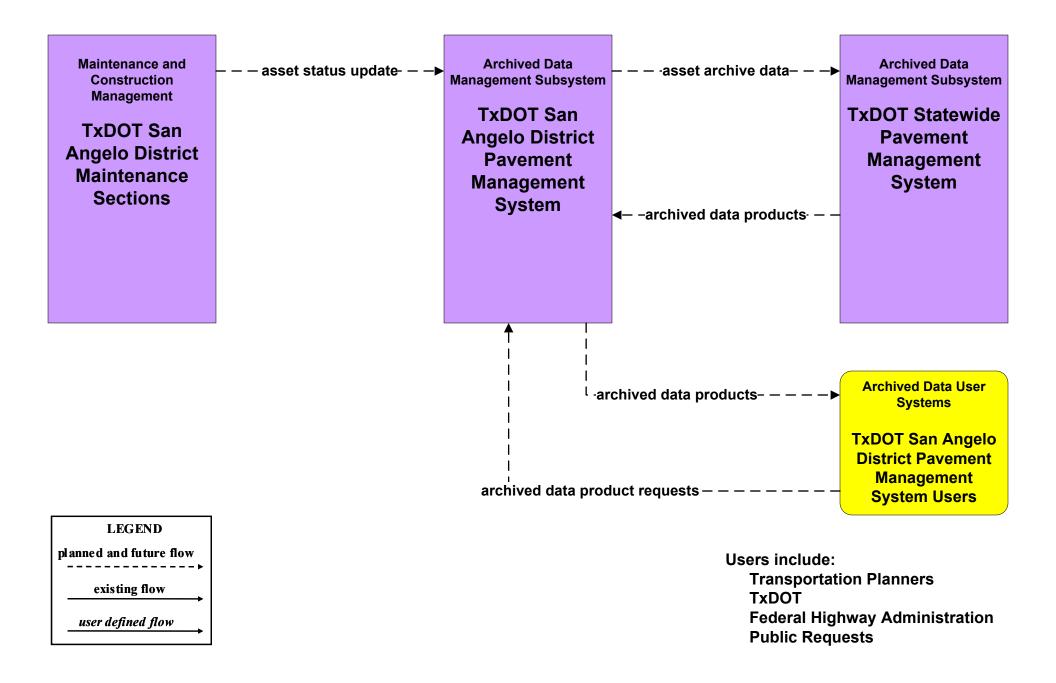

# San Angelo Regional ITS Architecture

# **Customized Market Package Diagrams**

Archived Data (AD)

# AD1 - ITS Data Mart TxDOT San Angelo District





# AD1 - ITS Data Mart TxDOT San Angelo District



#### AD1 - ITS Data Mart Statewide Crash Records Information System



Inputs from: City of San Angelo Police Dispatch DPS Communications Service County Public Safety Dispatch Municipal Public Safety Dispatch Provide Information via the DPS Administration

Users include: TxDOT San Angelo District MPOs

| planned and future flow |
|-------------------------|
| existing flow           |
| user defined flow       |

#### AD1 - ITS Data Mart City of San Angelo Accidents Database





# AD1 - ITS Data Mart Traffic Counts





### AD1 - ITS Data Mart Transit Databases



### AD2 - ITS Data Warehouse SAMPO (Inputs)



### AD2 - ITS Data Warehouse SAMPO (Outputs)