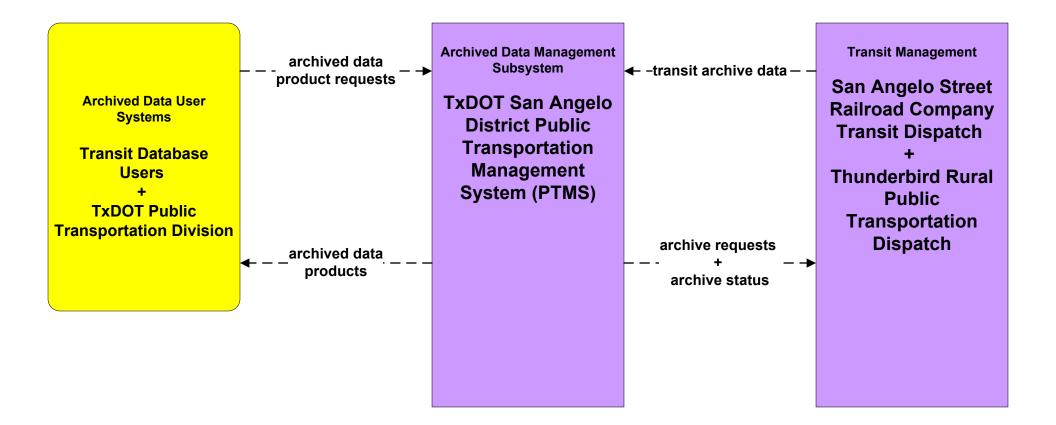

# San Angelo Regional ITS Architecture

# **Customized Market Package Diagrams**

Archived Data (AD)

# AD1 - ITS Data Mart TxDOT San Angelo District





# AD1 - ITS Data Mart TxDOT San Angelo District



#### AD1 - ITS Data Mart Statewide Crash Records Information System



Inputs from: City of San Angelo Police Dispatch DPS Communications Service County Public Safety Dispatch Municipal Public Safety Dispatch Provide Information via the DPS Administration

Users include: TxDOT San Angelo District MPOs

| planned and future flow |
|-------------------------|
| existing flow           |
| user defined flow       |

#### AD1 - ITS Data Mart City of San Angelo Accidents Database





# AD1 - ITS Data Mart Traffic Counts





### AD1 - ITS Data Mart Transit Databases



### AD2 - ITS Data Warehouse SAMPO (Inputs)



### AD2 - ITS Data Warehouse SAMPO (Outputs)