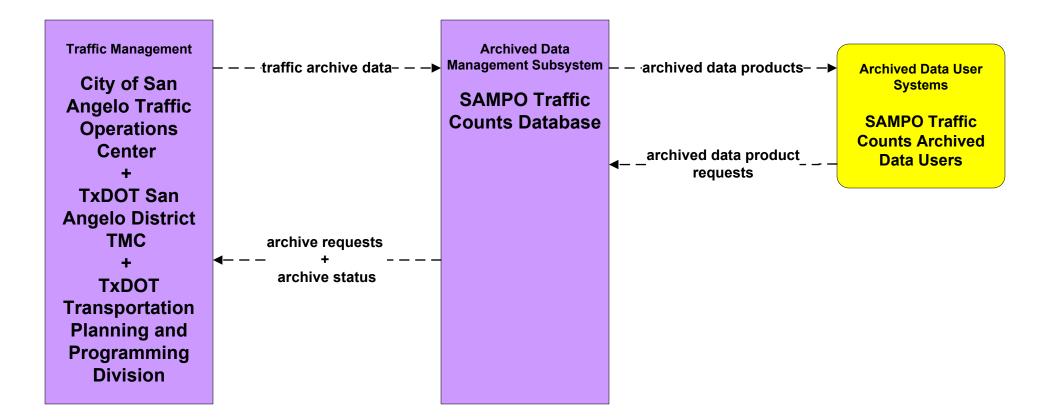

# San Angelo Regional ITS Architecture

# **Customized Market Package Diagrams**

Archived Data (AD)

# AD1 - ITS Data Mart TxDOT San Angelo District





# AD1 - ITS Data Mart TxDOT San Angelo District



#### AD1 - ITS Data Mart Statewide Crash Records Information System



Inputs from: City of San Angelo Police Dispatch DPS Communications Service County Public Safety Dispatch Municipal Public Safety Dispatch Provide Information via the DPS Administration

Users include: TxDOT San Angelo District MPOs

| planned and future flow |
|-------------------------|
| existing flow           |
| user defined flow       |

#### AD1 - ITS Data Mart City of San Angelo Accidents Database





# AD1 - ITS Data Mart Traffic Counts





### AD1 - ITS Data Mart Transit Databases



### AD2 - ITS Data Warehouse SAMPO (Inputs)



### AD2 - ITS Data Warehouse SAMPO (Outputs)