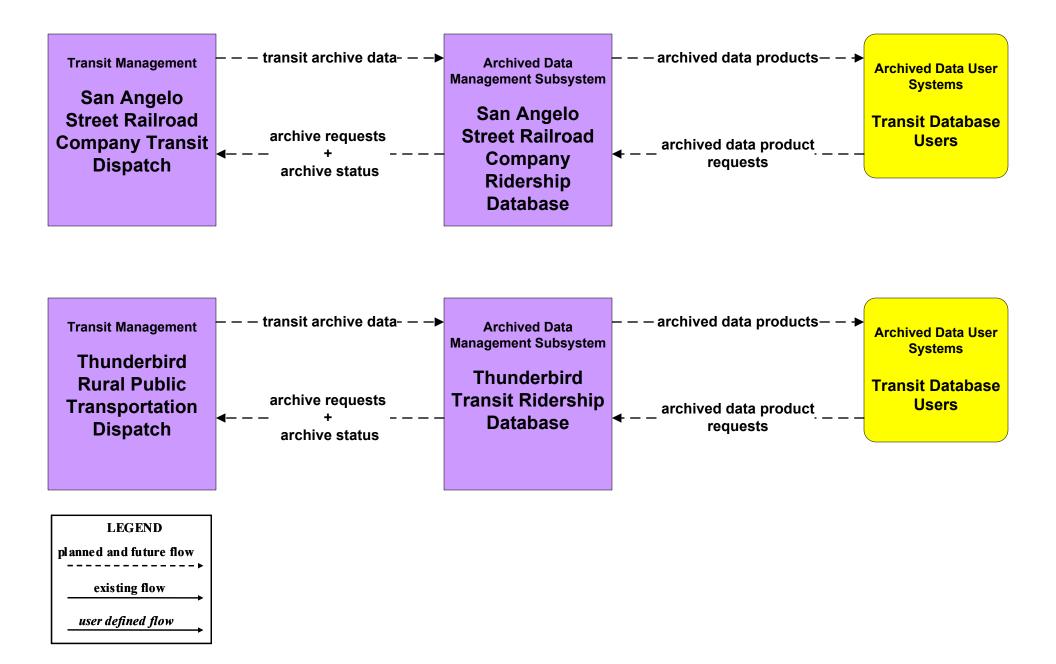

# San Angelo Regional ITS Architecture

# **Customized Market Package Diagrams**

Archived Data (AD)

# AD1 - ITS Data Mart TxDOT San Angelo District





# AD1 - ITS Data Mart TxDOT San Angelo District



#### AD1 - ITS Data Mart Statewide Crash Records Information System



Inputs from: City of San Angelo Police Dispatch DPS Communications Service County Public Safety Dispatch Municipal Public Safety Dispatch Provide Information via the DPS Administration

Users include: TxDOT San Angelo District MPOs

| planned and future flow |
|-------------------------|
| existing flow           |
| user defined flow       |

#### AD1 - ITS Data Mart City of San Angelo Accidents Database





# AD1 - ITS Data Mart Traffic Counts





### AD1 - ITS Data Mart Transit Databases



### AD2 - ITS Data Warehouse SAMPO (Inputs)



### AD2 - ITS Data Warehouse SAMPO (Outputs)