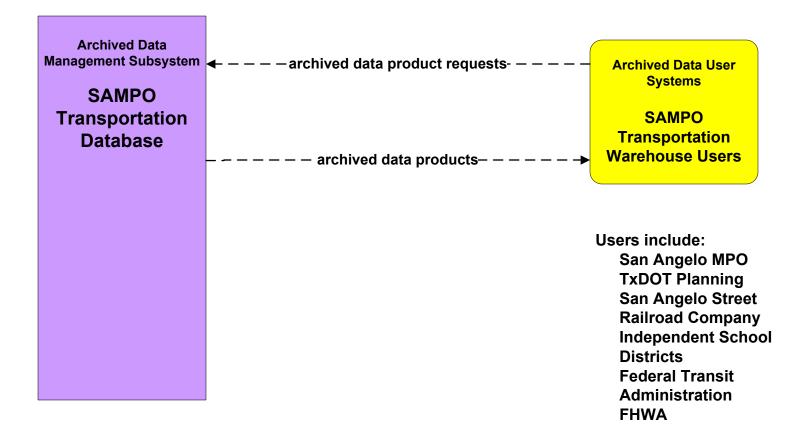

### AD2 - ITS Data Warehouse SAMPO (Outputs)

Users include: TxDOT San Angelo District MPOs

| planned and future flow |
|-------------------------|
| existing flow           |
| user defined flow       |