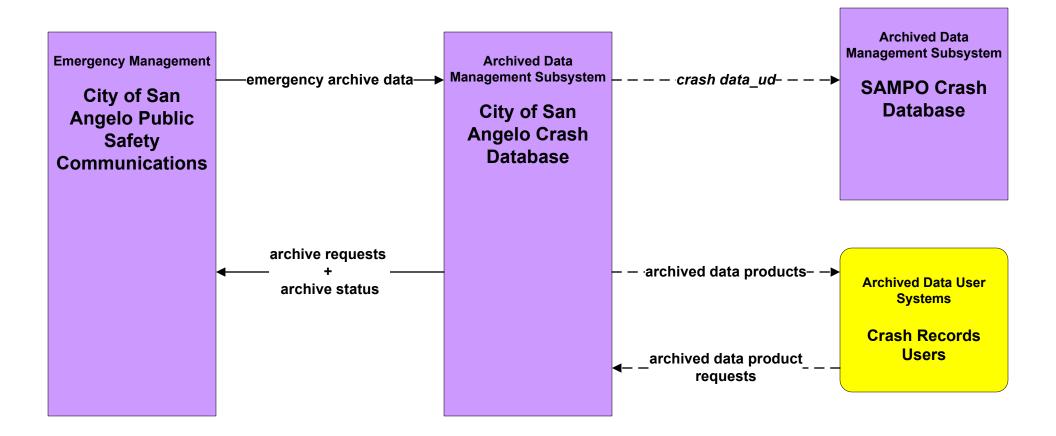

# San Angelo Regional ITS Architecture

# **Customized Market Package Diagrams**

Archived Data (AD)

# AD1 - ITS Data Mart TxDOT San Angelo District





# AD1 - ITS Data Mart TxDOT San Angelo District



#### AD1 - ITS Data Mart Statewide Crash Records Information System



Inputs from: City of San Angelo Police Dispatch DPS Communications Service County Public Safety Dispatch Municipal Public Safety Dispatch Provide Information via the DPS Administration

Users include: TxDOT San Angelo District MPOs

| planned and future flow |
|-------------------------|
| existing flow           |
| user defined flow       |

#### AD1 - ITS Data Mart City of San Angelo Accidents Database





# AD1 - ITS Data Mart Traffic Counts





### AD1 - ITS Data Mart Transit Databases



### AD2 - ITS Data Warehouse SAMPO (Inputs)



### AD2 - ITS Data Warehouse SAMPO (Outputs)