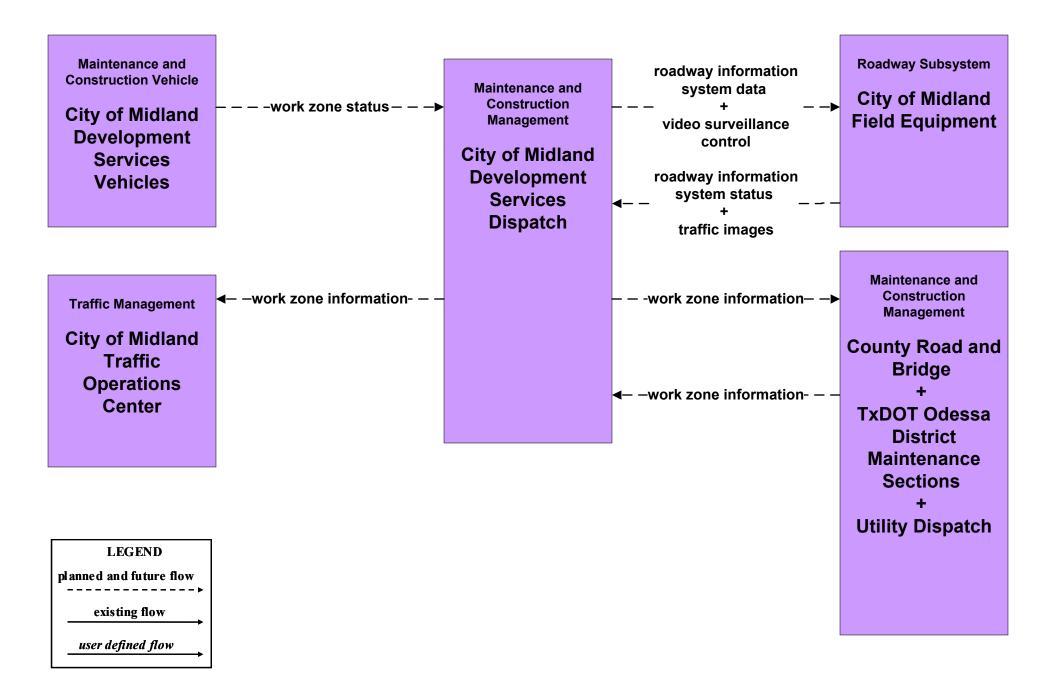

ance and Construction TxDOT Odessa District Maintenance Sections



## MC07 - Roadway Maintenance and Construction TxDOT Odessa District Traffic Signal Shop



# MC07 - Roadway Maintenance and Construction County Road and Bridge



# MC07 - Roadway Maintenance and Construction City of Midland



### MC07 - Roadway Maintenance and Construction City of Odessa



## MC07 - Roadway Maintenance and Construction Municipal PWD





#### MC08 - Workzone Management TxDOT Odessa District Maintenance Sections



#### MC08 - Workzone Management TxDOT Odessa District Workzone Information Dissemination (1)



## MC08 - Workzone Management TxDOT Odessa District Workzone Information Dissemination (2)





# MC08 - Workzone Management County Road and Bridge



# MC08 - Workzone Management City of Midland



#### MC08 - Workzone Management City of Odessa PWD



# MC08 - Workzone Management Municipal PWD





# MC09 - Workzone Safety Monitoring City of Midland









MC09 - Workzone Safety Monitoring TxDOT Odessa District Maintenance Sections





# MC09 - Workzone Safety Monitoring County Road and Bridge





# MC09 - Workzone Safety Monitoring Municipal PWD







## MC10 - Maintenance and Construction Activity Coordination Activity Coordination - TxDOT (2 of 3)







user defined flow

MC10 - Maintenance and Construction Activity Coordination County Road and Bridge (2 of 2)



# MC10 - Maintenance and Construction Activity Coordination City of Midland



# MC10 - Maintenance and Construction Activity Coordination City of Odessa PWD



# MC10 - Maintenance and Construction Activity Coord