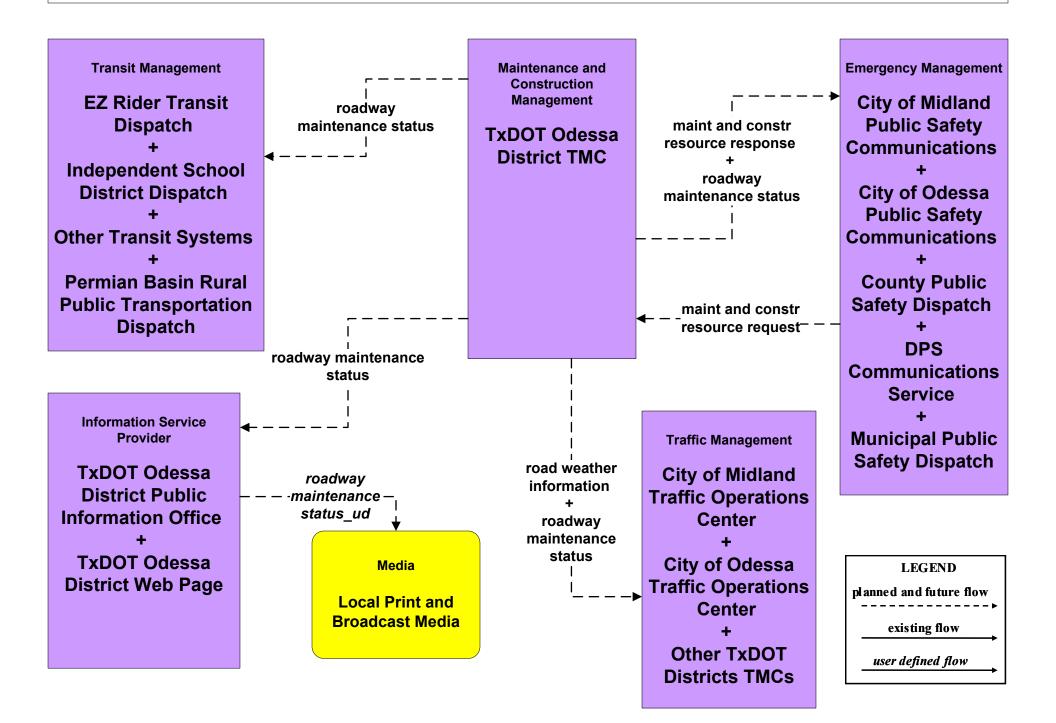

# Permian Basin Regional ITS Architecture

# **Customized Market Package Diagrams**

Maintenance and Construction (MC)

### MC01 - Maintenance and Construction Vehicle Tracking City of Midland, Odessa, and Municipal PWD



## MC01 - Maintenance and Construction Vehicle Tracking TxDOT Odessa District Maintenance Sections and County Road and Bridge





















#### MC03 - Road Weather Data Collection TxDOT





## MC04 - Weather Information Processing and Distribution National Weather Service



# MC04 - Weather Information Processing and Distribution TxDOT



### MC05 - Roadway Automated Treatment TxDOT (Anti-Icing)





#### MC06 - Winter Maintenance TxDOT



## MC06 - Winter Maintenance TxDOT



# MC06 - Winter Maintenance City of Midland



# MC06 - Winter Maintenance City of Odessa



#### MC07 - Roadway Maintenance and Construction TxDOT Odessa District Maintenance Sections



## MC07 - Roadway Maintenance and Construction TxDOT Odessa District Traffic Signal Shop



# MC07 - Roadway Maintenance and Construction County Road and Bridge



# MC07 - Roadway Maintenance and Construction City of Midland



### MC07 - Roadway Maintenance and Construction City of Odessa



## MC07 - Roadway Maintenance and Construction Municipal PWD





#### MC08 - Workzone Management TxDOT Odessa District Maintenance Sections



#### MC08 - Workzone Management TxDOT Odessa District Workzone Information Dissemination (1)



## MC08 - Workzone Management TxDOT Odessa District Workzone Information Di