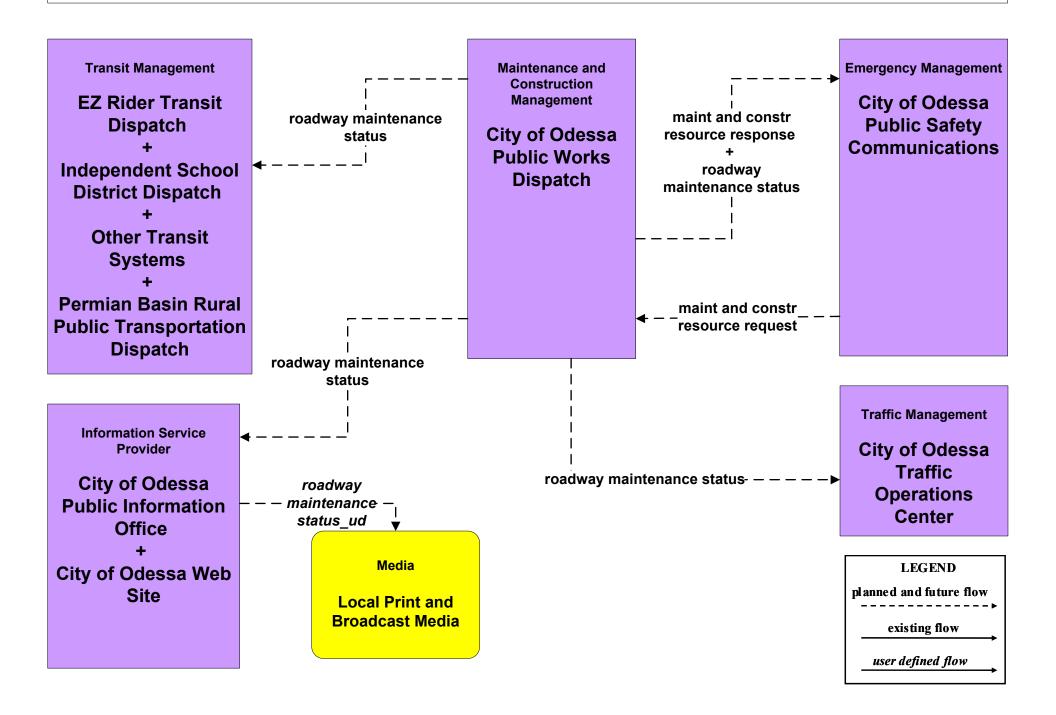

ian Basin Regional ITS Architecture

# **Customized Market Package Diagrams**

Maintenance and Construction (MC)

### MC01 - Maintenance and Construction Vehicle Tracking City of Midland, Odessa, and Municipal PWD



## MC01 - Maintenance and Construction Vehicle Tracking TxDOT Odessa District Maintenance Sections and County Road and Bridge





















#### MC03 - Road Weather Data Collection TxDOT





## MC04 - Weather Information Processing and Distribution National Weather Service



# MC04 - Weather Information Processing and Distribution TxDOT



### MC05 - Roadway Automated Treatment TxDOT (Anti-Icing)





#### MC06 - Winter Maintenance TxDOT



## MC06 - Winter Maintenance TxDOT



# MC06 - Winter Maintenance City of Midland



# MC06 - Winter Maintenance City of Odessa



#### MC07 - Roadway Maintenance and Construction TxDOT Odessa District Maintenance Sections



## MC07 - Roadway Maintenance and Construction TxDOT Odessa District Traffic Signal Shop



# MC07 - Roadway Maintenance and Construction County Road and Bridge



# MC07 - Roadway Maintenance and Construction City of Midland



### MC07 - Roadway Maintenance and Construction City of Odessa



## MC07 - Roadway Maintenance and Construction Municipal PWD





#### MC08 - Workzone Management TxDOT Odessa District Maintenance Sections



#### MC08 - Workzone Management TxDOT Odessa District Workzone Information Dissemination (1)



## MC08 - Workzone Management TxDOT Odessa District Workzone Information Dissemination (2)





# MC08 - Workzone Management County Road and Bridge



# MC08 - Workzone