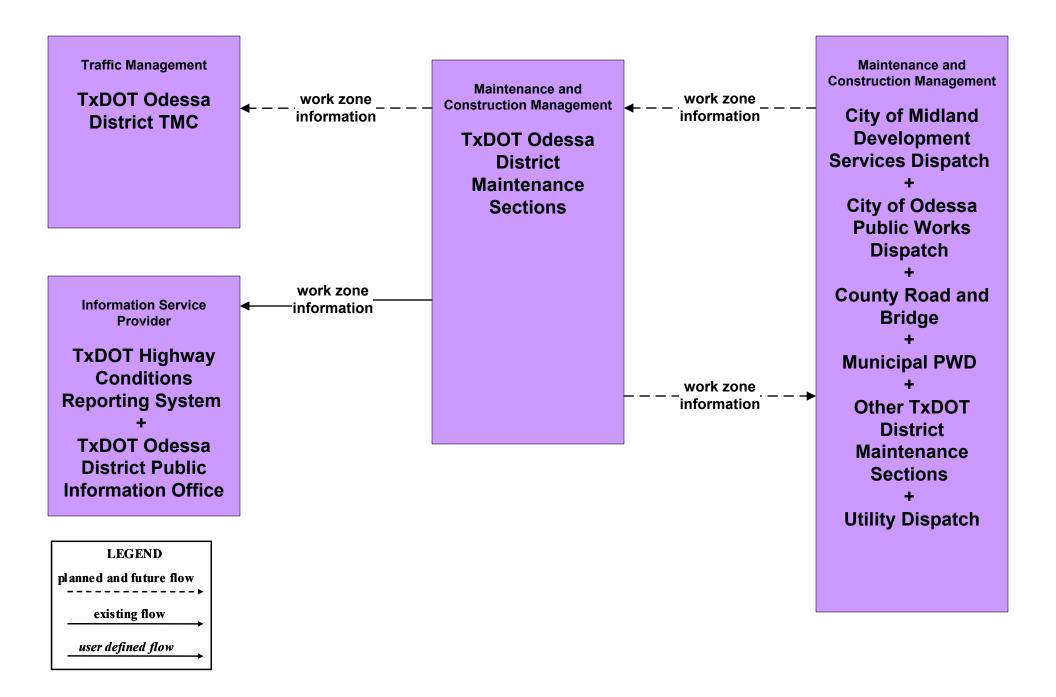

#### MC08 - Workzone Management TxDOT Odessa District Workzone Information Dissemination (1)