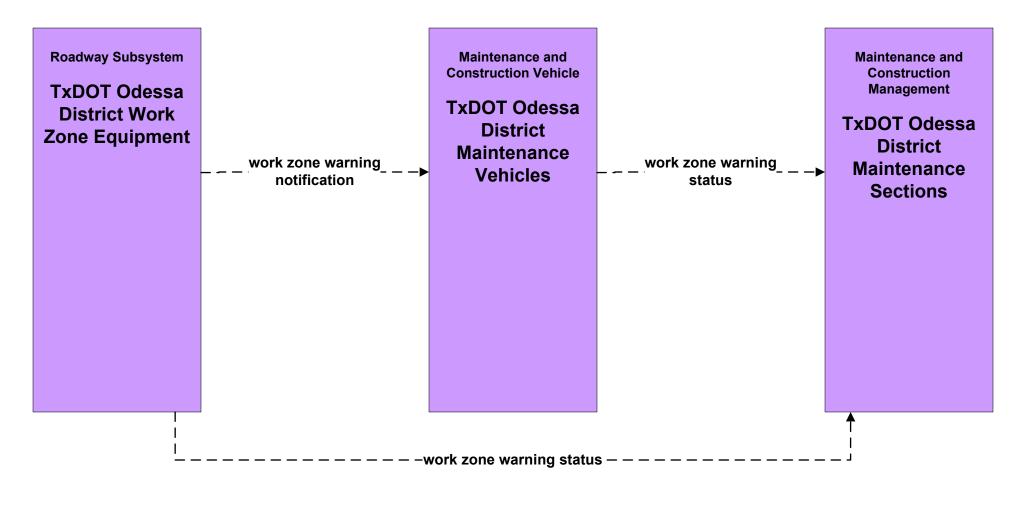

adway Maintenance and Construction City of Midland



### MC07 - Roadway Maintenance and Construction City of Odessa



## MC07 - Roadway Maintenance and Construction Municipal PWD





#### MC08 - Workzone Management TxDOT Odessa District Maintenance Sections



#### MC08 - Workzone Management TxDOT Odessa District Workzone Information Dissemination (1)



## MC08 - Workzone Management TxDOT Odessa District Workzone Information Dissemination (2)





# MC08 - Workzone Management County Road and Bridge



# MC08 - Workzone Management City of Midland



#### MC08 - Workzone Management City of Odessa PWD



# MC08 - Workzone Management Municipal PWD





# MC09 - Workzone Safety Monitoring City of Midland









MC09 - Workzone Safety Monitoring TxDOT Odessa District Maintenance Sections





# MC09 - Workzone Safety Monitoring County Road and Bridge





# MC09 - Workzone Safety Monitoring Municipal PWD







## MC10 - Maintenance and Construction Activity Coordination Activity Coordination - TxDOT (2 of 3)







user defined flow

MC10 - Maintenance and Construction Activity Coordination County Road and Bridge (2 of 2)



# MC10 - Maintenance and Construction Activity Coordination City of Midland



# MC10 - Maintenance and Construction Activity Coordination City of Odessa PWD



# MC10 - Maintenance and Construction Activity Coordination Municipal PWD