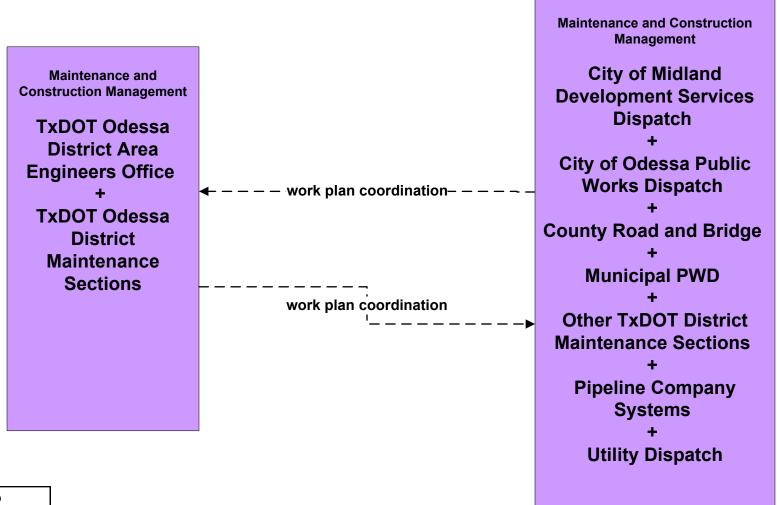

MC07 - Roadway Maintenance and Construction Municipal PWD





#### MC08 - Workzone Management TxDOT Odessa District Maintenance Sections



#### MC08 - Workzone Management TxDOT Odessa District Workzone Information Dissemination (1)



## MC08 - Workzone Management TxDOT Odessa District Workzone Information Dissemination (2)





# MC08 - Workzone Management County Road and Bridge



# MC08 - Workzone Management City of Midland



#### MC08 - Workzone Management City of Odessa PWD



# MC08 - Workzone Management Municipal PWD





# MC09 - Workzone Safety Monitoring City of Midland









MC09 - Workzone Safety Monitoring TxDOT Odessa District Maintenance Sections





# MC09 - Workzone Safety Monitoring County Road and Bridge





# MC09 - Workzone Safety Monitoring Municipal PWD







## MC10 - Maintenance and Construction Activity Coordination Activity Coordination - TxDOT (2 of 3)







user defined flow

MC10 - Maintenance and Construction Activity Coordination County Road and Bridge (2 of 2)



# MC10 - Maintenance and Construction Activity Coordination City of Midland



# MC10 - Maintenance and Construction Activity Coordination City of Odessa PWD



# MC10 - Maintenance and Construction Activity Coordination Municipal PWD