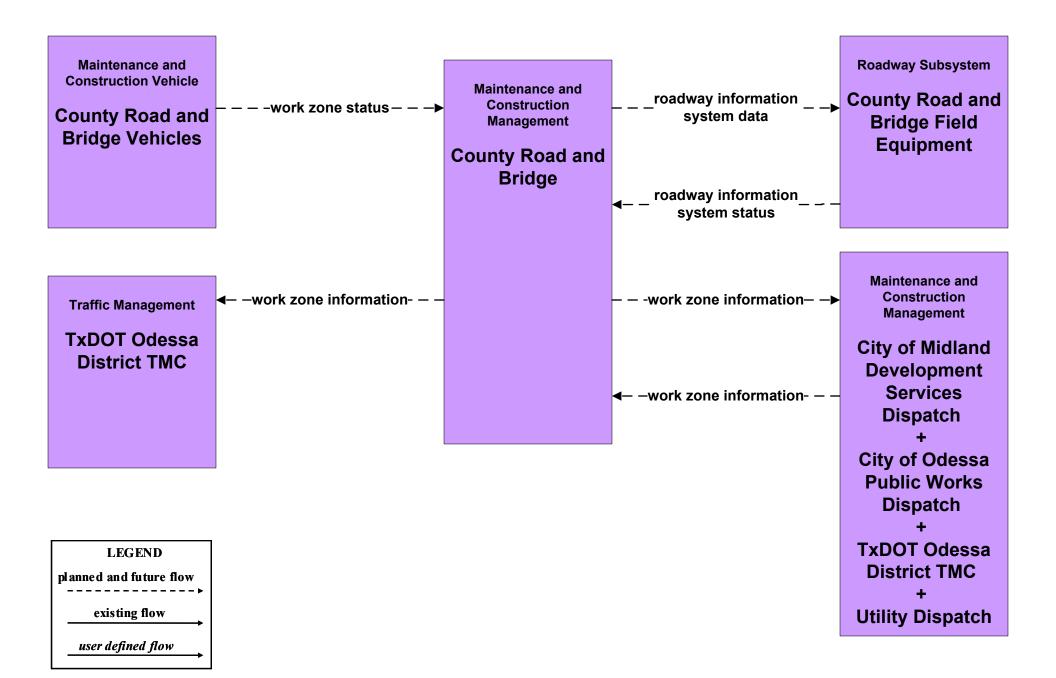

ce City of Odessa



#### MC07 - Roadway Maintenance and Construction TxDOT Odessa District Maintenance Sections



## MC07 - Roadway Maintenance and Construction TxDOT Odessa District Traffic Signal Shop



# MC07 - Roadway Maintenance and Construction County Road and Bridge



# MC07 - Roadway Maintenance and Construction City of Midland



### MC07 - Roadway Maintenance and Construction City of Odessa



## MC07 - Roadway Maintenance and Construction Municipal PWD





#### MC08 - Workzone Management TxDOT Odessa District Maintenance Sections



#### MC08 - Workzone Management TxDOT Odessa District Workzone Information Dissemination (1)



## MC08 - Workzone Management TxDOT Odessa District Workzone Information Dissemination (2)





# MC08 - Workzone Management County Road and Bridge



# MC08 - Workzone Management City of Midland



#### MC08 - Workzone Management City of Odessa PWD



# MC08 - Workzone Management Municipal PWD





# MC09 - Workzone Safety Monitoring City of Midland









MC09 - Workzone Safety Monitoring TxDOT Odessa District Maintenance Sections





# MC09 - Workzone Safety Monitoring County Road and Bridge





# MC09 - Workzone Safety Monitoring Municipal PWD







## MC10 - Maintenance and Construction Activity Coordination Activity Coordination - TxDOT (2 of 3)







user defined flow

MC10 - Maintenance and Construction Activity Coordination County Road and Bridge (2 of 2)



# MC10 - Maintenance and Construction Activity Coordination City of Midland



# MC10 - Maintenance and Construction Activity Coordination City of Odessa PWD



# MC