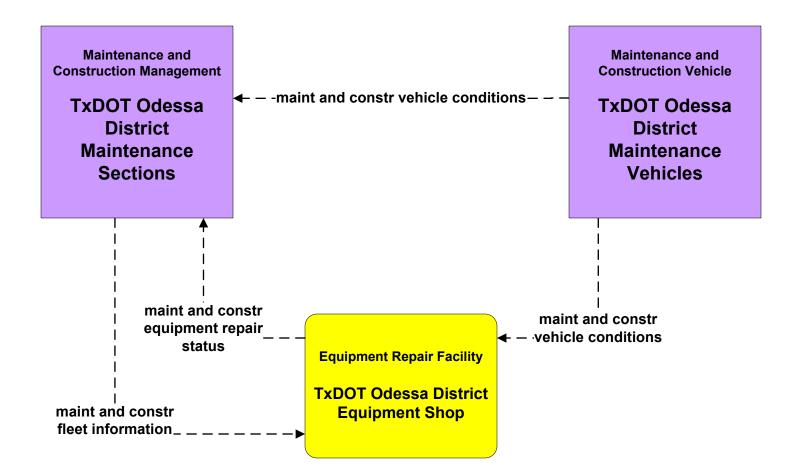

#### MC07 - Roadway Maintenance and Construction TxDOT Odessa District Maintenance Sections