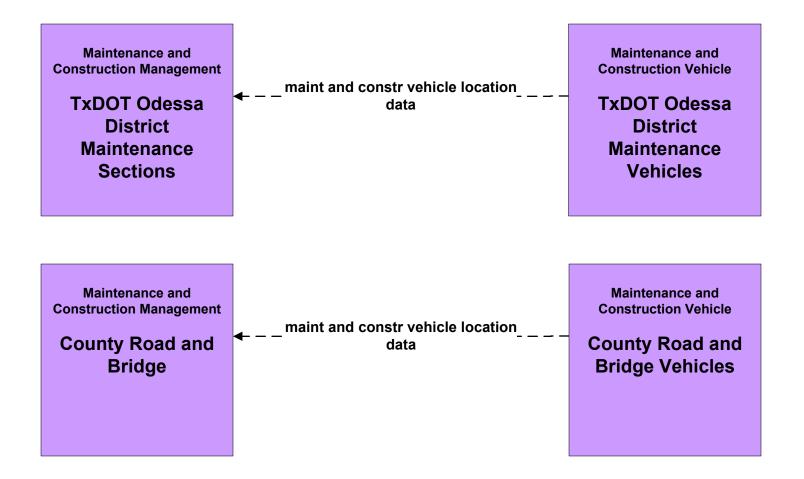

## MC01 - Maintenance and Construction Vehicle Tracking TxDOT Odessa District Maintenance Sections and County Road and Bridge