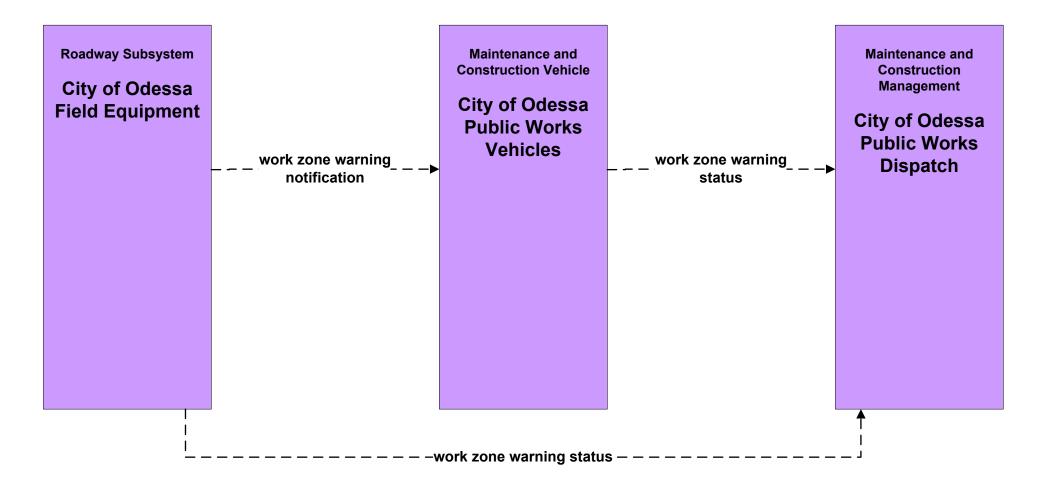

MC07 - Roadway Maintenance and Construction County Road and Bridge



# MC07 - Roadway Maintenance and Construction City of Midland



### MC07 - Roadway Maintenance and Construction City of Odessa



## MC07 - Roadway Maintenance and Construction Municipal PWD





#### MC08 - Workzone Management TxDOT Odessa District Maintenance Sections



#### MC08 - Workzone Management TxDOT Odessa District Workzone Information Dissemination (1)



## MC08 - Workzone Management TxDOT Odessa District Workzone Information Dissemination (2)





# MC08 - Workzone Management County Road and Bridge



# MC08 - Workzone Management City of Midland



#### MC08 - Workzone Management City of Odessa PWD



# MC08 - Workzone Management Municipal PWD





# MC09 - Workzone Safety Monitoring City of Midland









MC09 - Workzone Safety Monitoring TxDOT Odessa District Maintenance Sections





# MC09 - Workzone Safety Monitoring County Road and Bridge





# MC09 - Workzone Safety Monitoring Municipal PWD







## MC10 - Maintenance and Construction Activity Coordination Activity Coordination - TxDOT (2 of 3)







user defined flow

MC10 - Maintenance and Construction Activity Coordination County Road and Bridge (2 of 2)



# MC10 - Maintenance and Construction Activity Coordination City of Midland



# MC10 - Maintenance and Construction Activity Coordination City of Odessa PWD



# MC10 - Maintenance and Construction Activity Coordination Municipal PWD