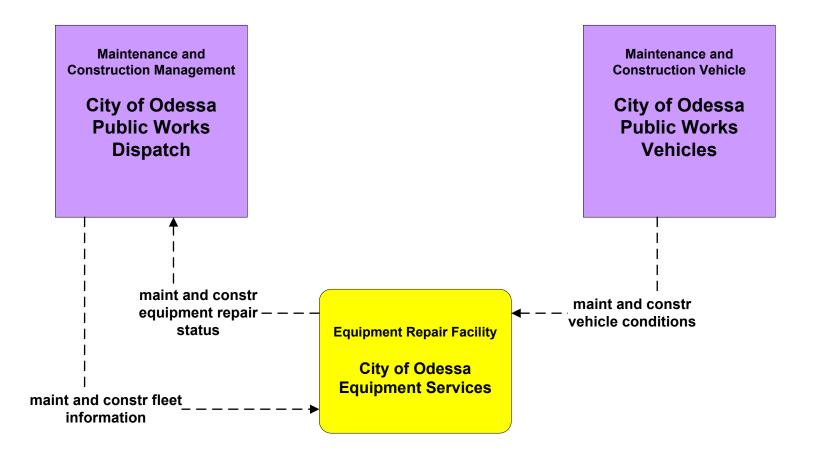

# Permian Basin Regional ITS Architecture

# **Customized Market Package Diagrams**

Maintenance and Construction (MC)

### MC01 - Maintenance and Construction Vehicle Tracking City of Midland, Odessa, and Municipal PWD



## MC01 - Maintenance and Construction Vehicle Tracking TxDOT Odessa District Maintenance Sections and County Road and Bridge





















#### MC03 - Road Weather Data Collection TxDOT





## MC04 - Weather Information Processing and Distribution National Weather Service



# MC04 - Weather Information Processing and Distribution TxDOT



### MC05 - Roadway Automated Treatment TxDOT (Anti-Icing)





#### MC06 - Winter Maintenance TxDOT



## MC06 - Winter Maintenance TxDOT



# MC06 - Winter Maintenance City of Midland



# MC06 - Winter Maintenance City of Odessa



#### MC07 - Roadway Maintenance and Construction TxDOT Odessa District Maintenance Sections



## MC07 - Roadway Maintenance and Construction TxDOT Odessa District Traffic Signal Shop



# MC07 - Roadway Maintenance and Construction County Road and Bridge



# MC07 - Roadway Maintenance and Construction City of Midland



### MC07 - Roadway Mainten