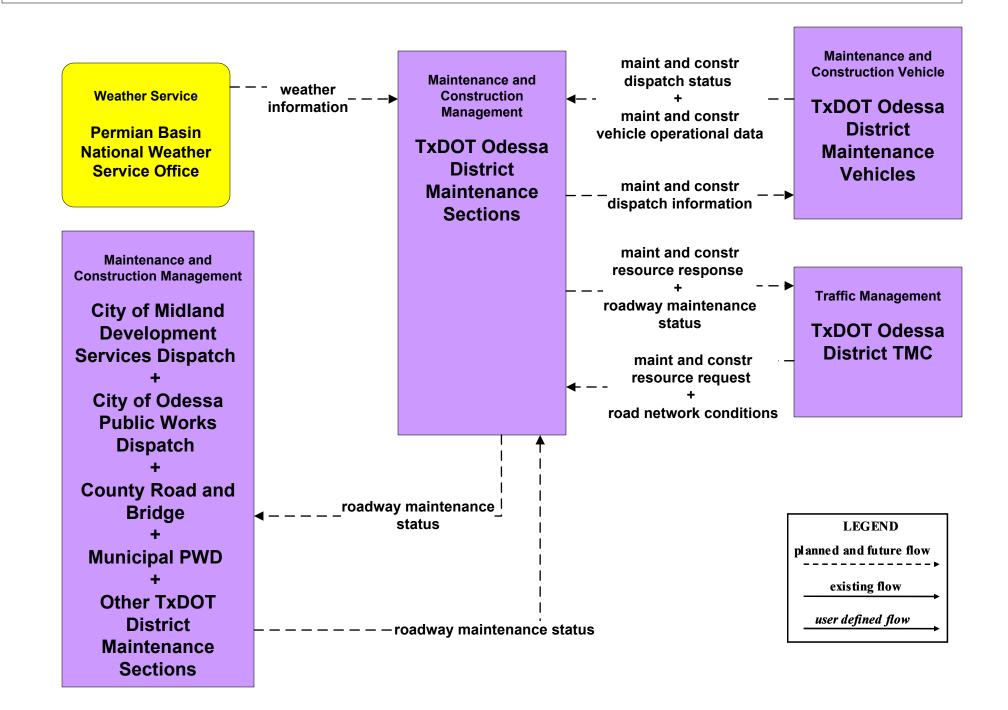

## MC10 - Maintenance and Construction Activity Coordination Activity Coordination - TxDOT (2 of 3)

user defined flow

MC10 - Maintenance and Construction Activity Coordination County Road and Bridge (2 of 2)