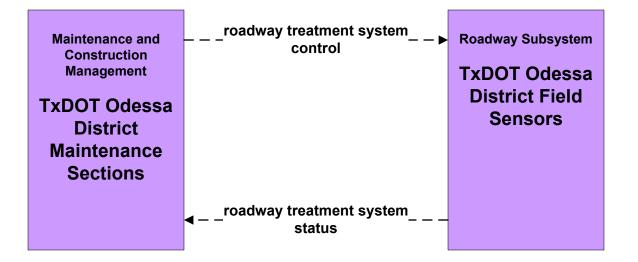

# Permian Basin Regional ITS Architecture

# **Customized Market Package Diagrams**

Maintenance and Construction (MC)

### MC01 - Maintenance and Construction Vehicle Tracking City of Midland, Odessa, and Municipal PWD



## MC01 - Maintenance and Construction Vehicle Tracking TxDOT Odessa District Maintenance Sections and County Road and Bridge





















#### MC03 - Road Weather Data Collection TxDOT





## MC04 - Weather Information Processing and Distribution National Weather Service



# MC04 - Weather Information Processing and Distribution TxDOT



### MC05 - Roadway Automated Treatment TxDOT (Anti-Icing)





#### MC06 - Winter Maintenance TxDOT



## MC06 - Winter Maintenance TxDOT



# MC06 - Winter Maintenance City of Midland



# MC06 - Winter Maintenance City of Odessa



#### MC07 - Roadway Maintenance and Construction TxDOT Odessa District Maintenance Sections



## MC07 - Roadway Maintenance and Construction TxDOT Odessa District Traffic Signal Shop



# MC07 - Roadway Maintenance and Construction County Road and Bridge



# MC07 - Roadway Maintenance and Construction City of Midland



### MC07 - Roadway Maintenance and Construction City of Odessa



## MC07 - Roadway Maintenance and Construction Municipal PWD





#### MC08 - Workzone Management TxDOT Odessa District Maintenance Sections



#### MC08 - Workzone Management TxDOT Odessa District Workzone Information Dissemination (1