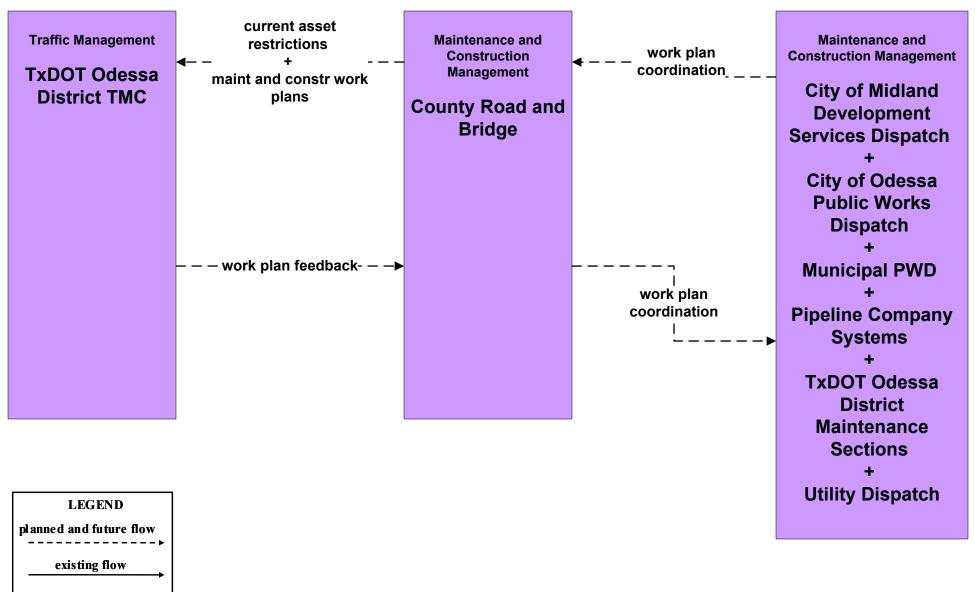

## MC10 - Maintenance and Construction Activity Coordination Activity Coordination - TxDOT (2 of 3)

user defined flow

MC10 - Maintenance and Construction Activity Coordination County Road and Bridge (2 of 2)