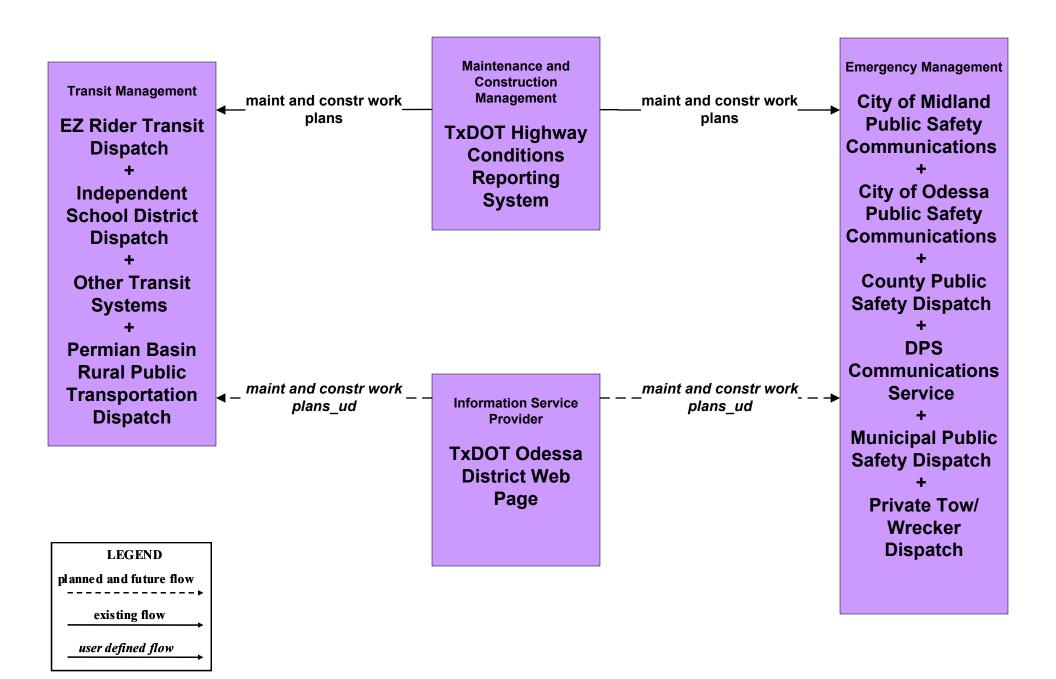

#### MC08 - Workzone Management TxDOT Odessa District Workzone Information Dissemination (1)

## MC08 - Workzone Management TxDOT Odessa District Workzone Information Dissemination (2)