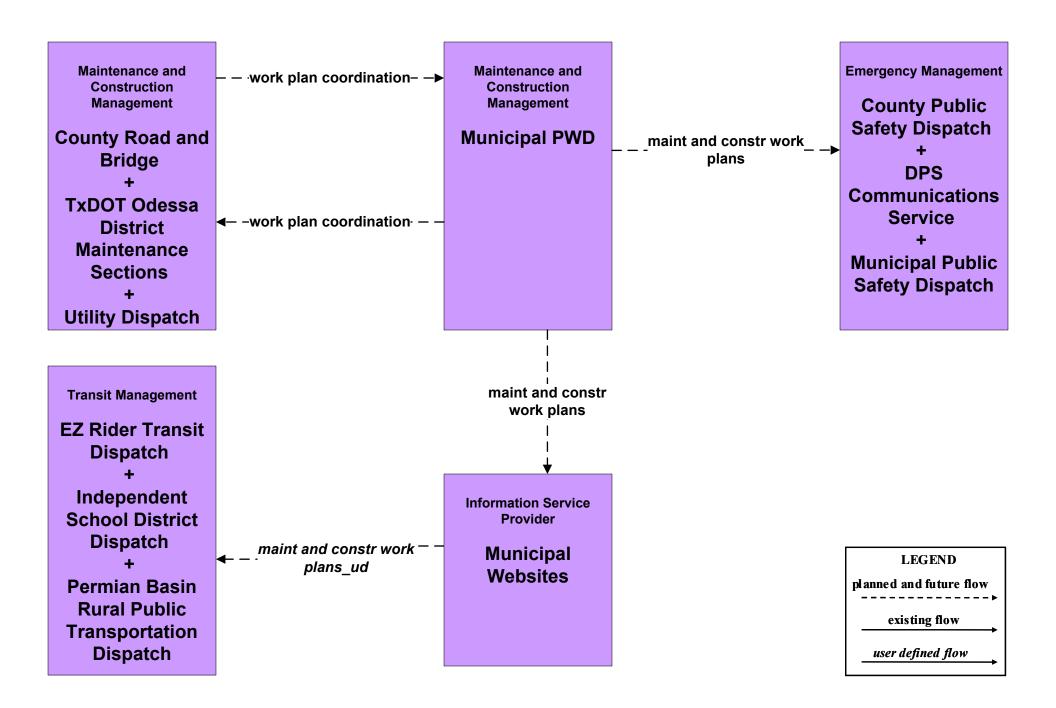

Management City of Odessa PWD



# MC08 - Workzone Management Municipal PWD





# MC09 - Workzone Safety Monitoring City of Midland









MC09 - Workzone Safety Monitoring TxDOT Odessa District Maintenance Sections





# MC09 - Workzone Safety Monitoring County Road and Bridge





# MC09 - Workzone Safety Monitoring Municipal PWD







## MC10 - Maintenance and Construction Activity Coordination Activity Coordination - TxDOT (2 of 3)







user defined flow

MC10 - Maintenance and Construction Activity Coordination County Road and Bridge (2 of 2)



# MC10 - Maintenance and Construction Activity Coordination City of Midland



# MC10 - Maintenance and Construction Activity Coordination City of Odessa PWD



# MC10 - Maintenance and Construction Activity Coordination Municipal PWD