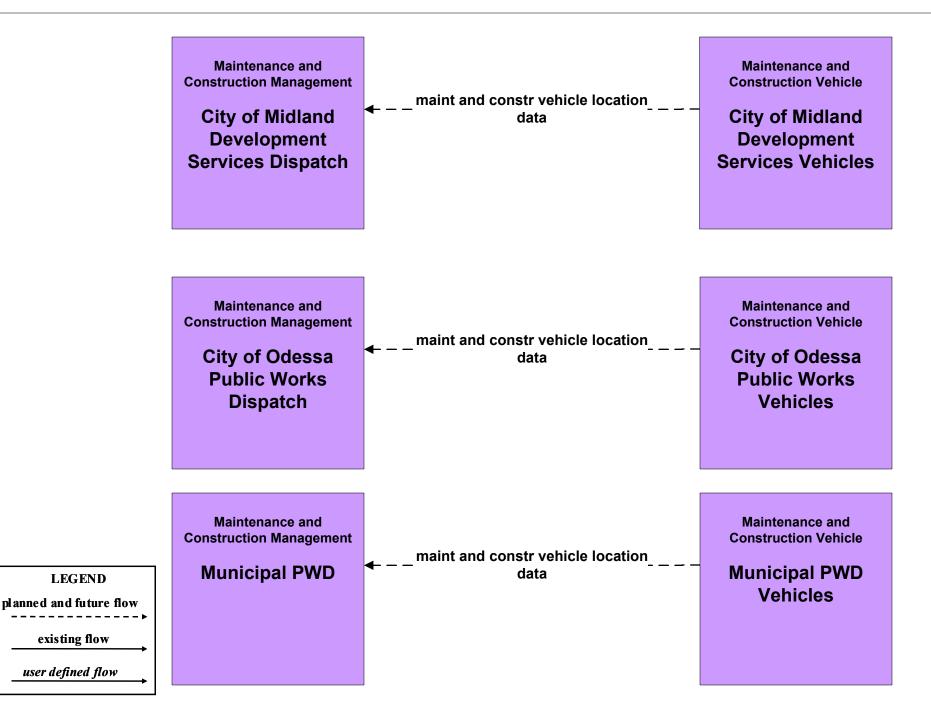

### MC01 - Maintenance and Construction Vehicle Tracking City of Midland, Odessa, and Municipal PWD