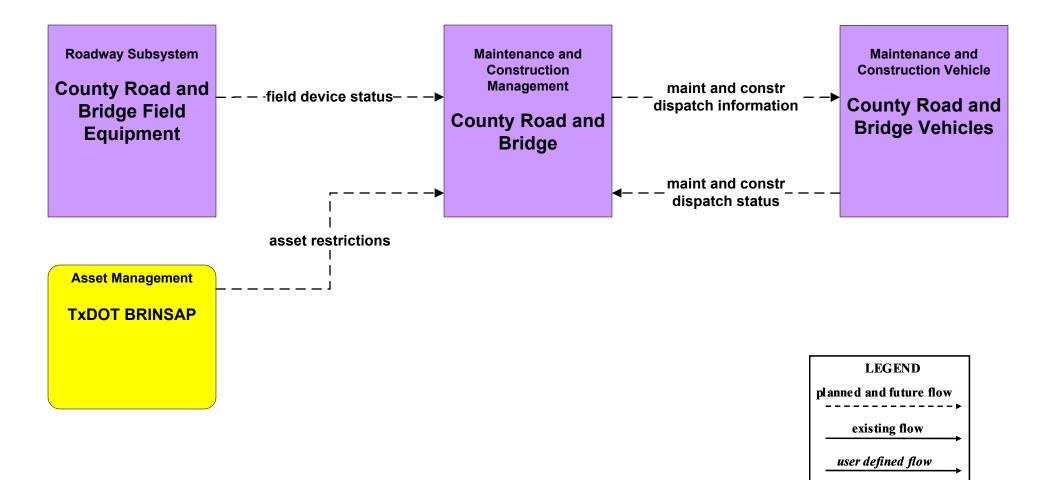

icle Tracking TxDOT Odessa District Maintenance Sections and County Road and Bridge





















#### MC03 - Road Weather Data Collection TxDOT





## MC04 - Weather Information Processing and Distribution National Weather Service



# MC04 - Weather Information Processing and Distribution TxDOT



### MC05 - Roadway Automated Treatment TxDOT (Anti-Icing)





#### MC06 - Winter Maintenance TxDOT



## MC06 - Winter Maintenance TxDOT



# MC06 - Winter Maintenance City of Midland



# MC06 - Winter Maintenance City of Odessa



#### MC07 - Roadway Maintenance and Construction TxDOT Odessa District Maintenance Sections



## MC07 - Roadway Maintenance and Construction TxDOT Odessa District Traffic Signal Shop



# MC07 - Roadway Maintenance and Construction County Road and Bridge



# MC07 - Roadway Maintenance and Construction City of Midland



### MC07 - Roadway Maintenance and Construction City of Odessa



## MC07 - Roadway Maintenance and Construction Municipal PWD





#### MC08 - Workzone Management TxDOT Odessa District Maintenance Sections



#### MC08 - Workzone Management TxDOT Odessa District Workzone Information Dissemination (1)



## MC08 - Workzone Management TxDOT Odessa District Workzone Information Dissemination (2)





# MC08 - Workzone Management County Road and Bridge



# MC08 - Workzone Management City of Midland



#### MC08 - Workzone Management City of Odessa PWD



# MC08 - Workzone Management Municipal PWD





# MC09 - Workzone Safety Monitoring City of Midland









MC09 - Workzone Safety Monitoring TxDOT Odessa District Maintenan