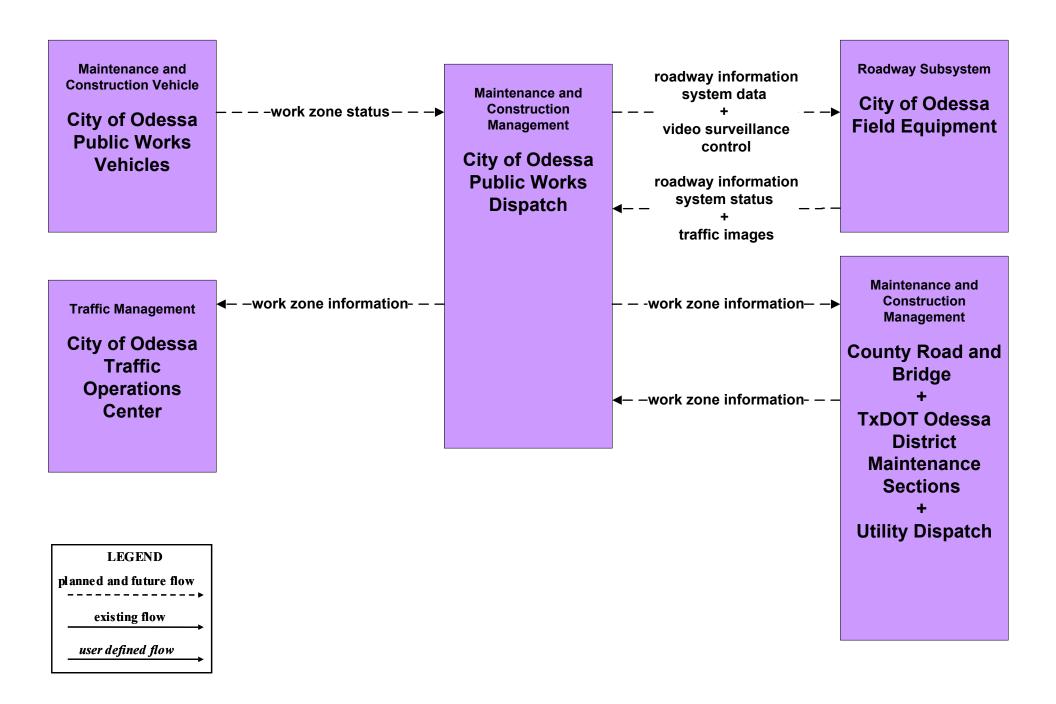

e Sections



## MC07 - Roadway Maintenance and Construction TxDOT Odessa District Traffic Signal Shop



# MC07 - Roadway Maintenance and Construction County Road and Bridge



# MC07 - Roadway Maintenance and Construction City of Midland



### MC07 - Roadway Maintenance and Construction City of Odessa



## MC07 - Roadway Maintenance and Construction Municipal PWD





#### MC08 - Workzone Management TxDOT Odessa District Maintenance Sections



#### MC08 - Workzone Management TxDOT Odessa District Workzone Information Dissemination (1)



## MC08 - Workzone Management TxDOT Odessa District Workzone Information Dissemination (2)





# MC08 - Workzone Management County Road and Bridge



# MC08 - Workzone Management City of Midland



#### MC08 - Workzone Management City of Odessa PWD



# MC08 - Workzone Management Municipal PWD





# MC09 - Workzone Safety Monitoring City of Midland









MC09 - Workzone Safety Monitoring TxDOT Odessa District Maintenance Sections





# MC09 - Workzone Safety Monitoring County Road and Bridge





# MC09 - Workzone Safety Monitoring Municipal PWD







## MC10 - Maintenance and Construction Activity Coordination Activity Coordination - TxDOT (2 of 3)







user defined flow

MC10 - Maintenance and Construction Activity Coordination County Road and Bridge (2 of 2)



# MC10 - Maintenance and Construction Activity Coordination City of Midland



# MC10 - Maintenance and Construction Activity Coordination City of Odessa PWD



# MC10 - Maintenance and Construction Activity Coordination Municipal PWD