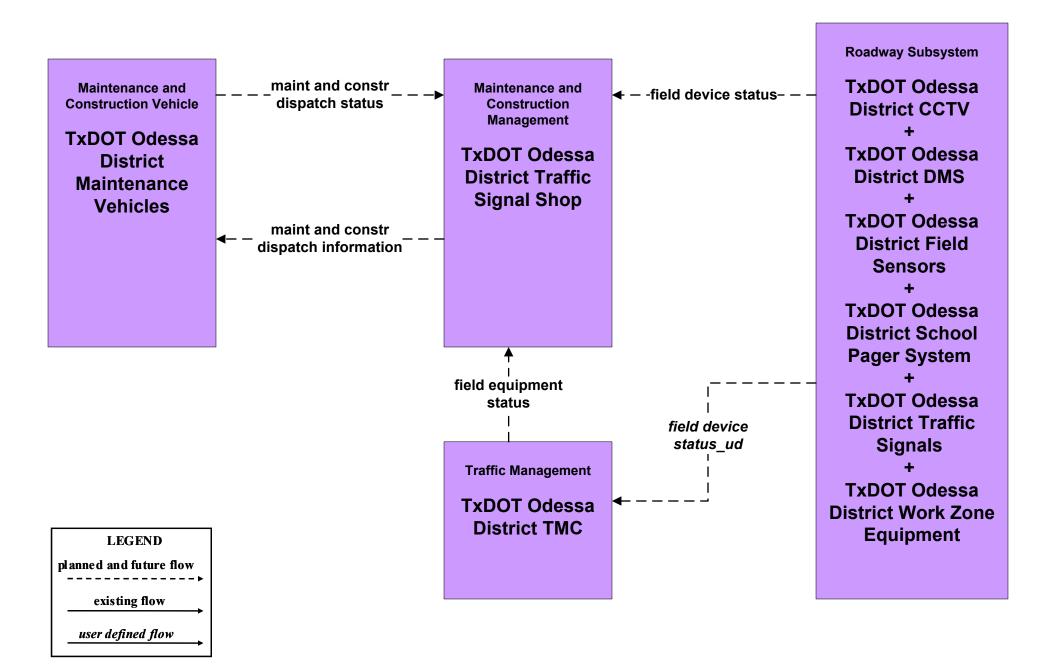

## MC07 - Roadway Maintenance and Construction TxDOT Odessa District Traffic Signal Shop