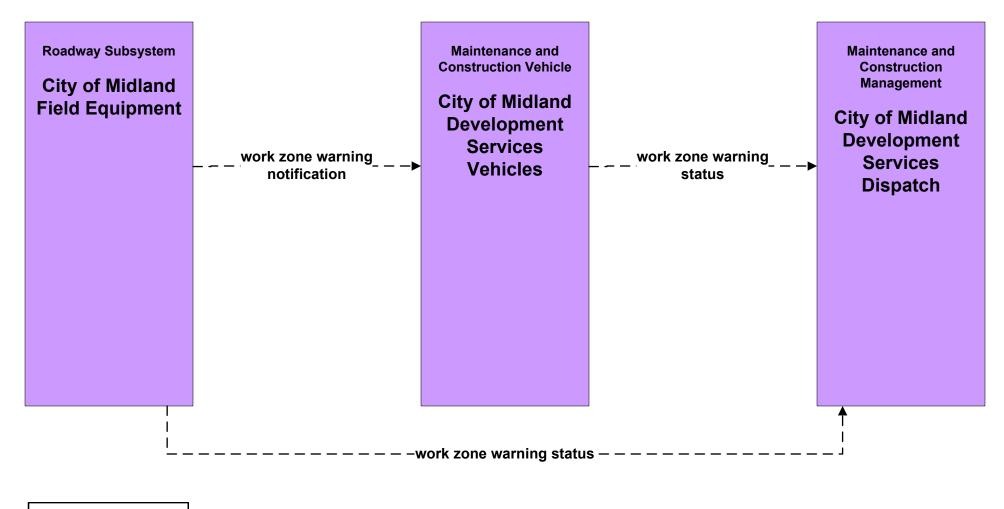

# MC07 - Roadway Maintenance and Construction County Road and Bridge



# MC07 - Roadway Maintenance and Construction City of Midland



### MC07 - Roadway Maintenance and Construction City of Odessa



## MC07 - Roadway Maintenance and Construction Municipal PWD





#### MC08 - Workzone Management TxDOT Odessa District Maintenance Sections



#### MC08 - Workzone Management TxDOT Odessa District Workzone Information Dissemination (1)



## MC08 - Workzone Management TxDOT Odessa District Workzone Information Dissemination (2)





# MC08 - Workzone Management County Road and Bridge



# MC08 - Workzone Management City of Midland



#### MC08 - Workzone Management City of Odessa PWD



# MC08 - Workzone Management Municipal PWD





# MC09 - Workzone Safety Monitoring City of Midland









MC09 - Workzone Safety Monitoring TxDOT Odessa District Maintenance Sections





# MC09 - Workzone Safety Monitoring County Road and Bridge





# MC09 - Workzone Safety Monitoring Municipal PWD







## MC10 - Maintenance and Construction Activity Coordination Activity Coordination - TxDOT (2 of 3)







user defined flow

MC10 - Maintenance and Construction Activity Coordination County Road and Bridge (2 of 2)



# MC10 - Maintenance and Construction Activity Coordination City of Midland



# MC10 - Maintenance and Construction Activity Coordination City of Odessa PWD



# MC10 - Maintenance and Construction Activity Coordination Municipal PWD