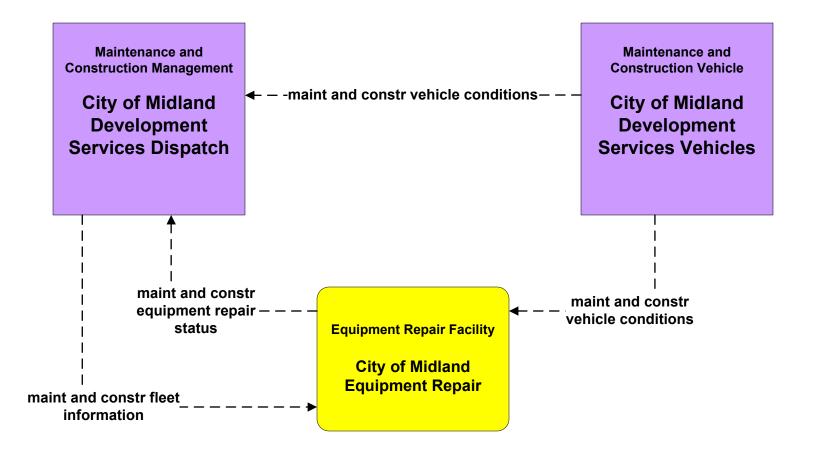

# Permian Basin Regional ITS Architecture

# **Customized Market Package Diagrams**

Maintenance and Construction (MC)

### MC01 - Maintenance and Construction Vehicle Tracking City of Midland, Odessa, and Municipal PWD



## MC01 - Maintenance and Construction Vehicle Tracking TxDOT Odessa District Maintenance Sections and County Road and Bridge





















#### MC03 - Road Weather Data Collection TxDOT





## MC04 - Weather Information Processing and Distribution National Weather Service



# MC04 - Weather Information Processing and Distribution TxDOT



### MC05 - Roadway Automated Treatment TxDOT (Anti-Icing)





#### MC06 - Winter Maintenance TxDOT



## MC06 - Winter Maintenance TxDOT



# MC06 - Winter Maintenance City of Midland



# MC06 - Winter Maintenance City of Odessa



#### MC07 - Roadway Maintenance and Construction TxDOT Odessa District Maintenance Sections



## MC07 - Roadway Maintenance and Construction TxDOT Odessa District Traffic Signal Shop



# MC07 - Roadway Maintenance and Construction County Road and Bridge



# MC07 - Roadway Maintenance and Construction City of Midland



### MC07 - Roadway Mai