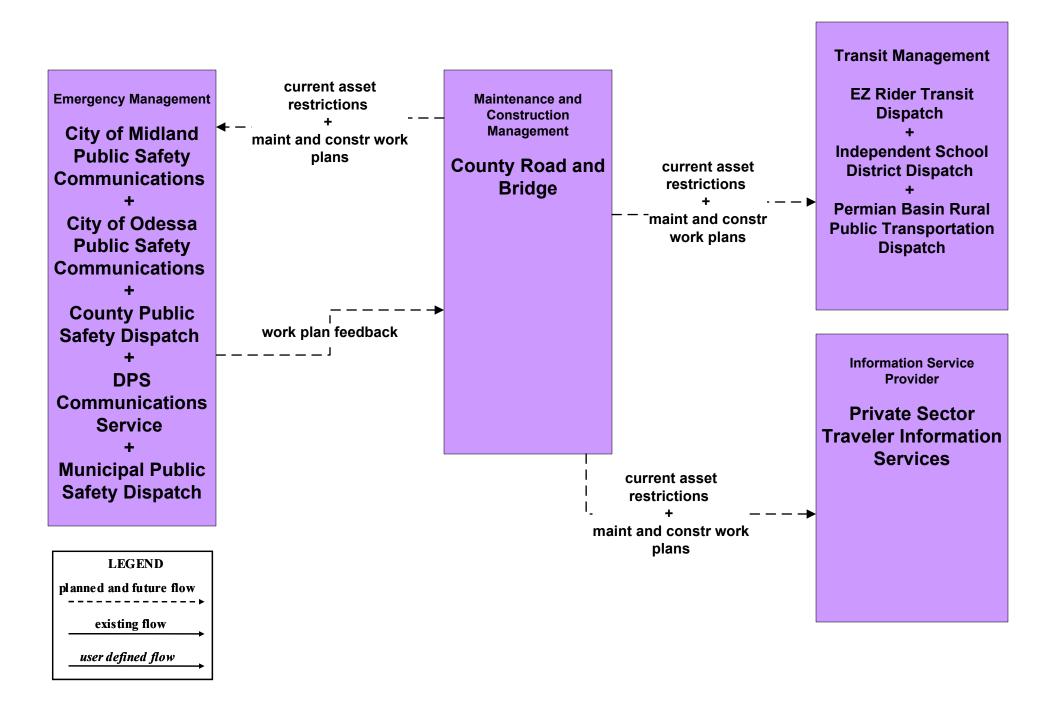

## MC10 - Maintenance and Construction Activity Coordination Activity Coordination - TxDOT (2 of 3)

user defined flow

MC10 - Maintenance and Construction Activity Coordination County Road and Bridge (2 of 2)