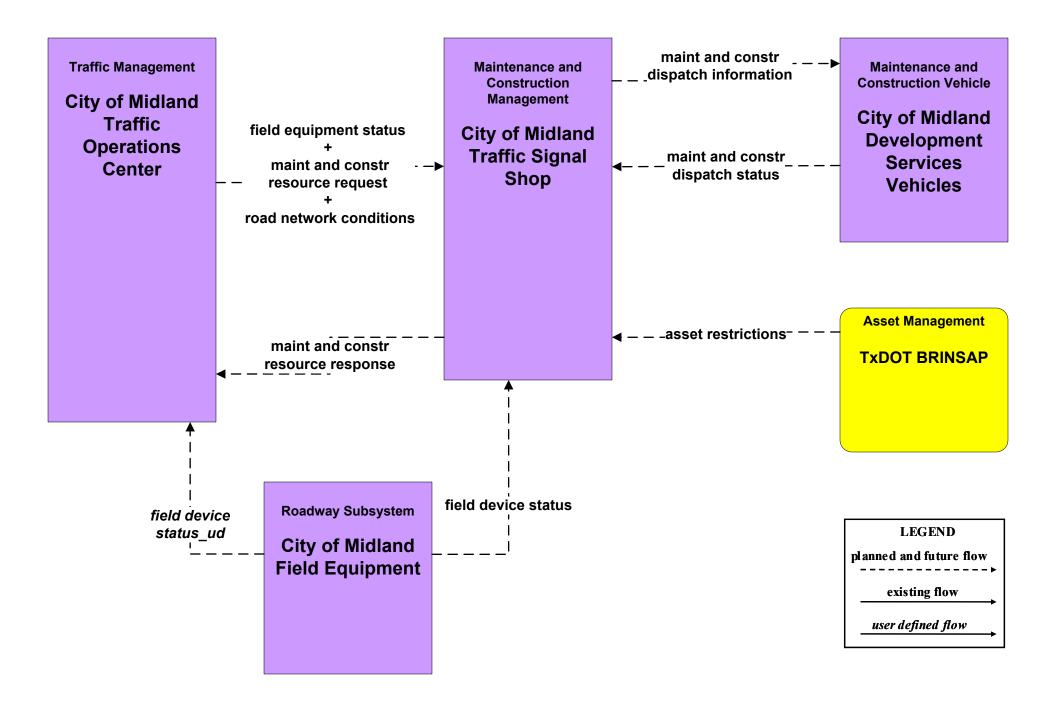

ty Road and Bridge





















#### MC03 - Road Weather Data Collection TxDOT





## MC04 - Weather Information Processing and Distribution National Weather Service



# MC04 - Weather Information Processing and Distribution TxDOT



### MC05 - Roadway Automated Treatment TxDOT (Anti-Icing)





#### MC06 - Winter Maintenance TxDOT



## MC06 - Winter Maintenance TxDOT



# MC06 - Winter Maintenance City of Midland



# MC06 - Winter Maintenance City of Odessa



#### MC07 - Roadway Maintenance and Construction TxDOT Odessa District Maintenance Sections



## MC07 - Roadway Maintenance and Construction TxDOT Odessa District Traffic Signal Shop



# MC07 - Roadway Maintenance and Construction County Road and Bridge



# MC07 - Roadway Maintenance and Construction City of Midland



### MC07 - Roadway Maintenance and Construction City of Odessa



## MC07 - Roadway Maintenance and Construction Municipal PWD





#### MC08 - Workzone Management TxDOT Odessa District Maintenance Sections



#### MC08 - Workzone Management TxDOT Odessa District Workzone Information Dissemination (1)



## MC08 - Workzone Management TxDOT Odessa District Workzone Information Dissemination (2)





# MC08 - Workzone Management County Road and Bridge



# MC08 - Workzone Management City of Midland



#### MC08 - Workzone Management City of Odessa PWD



# MC08 - Workzone Management Municipal PWD





# MC09 - Workzone Safety Monitoring City of Midland









MC09 - Workzone Safety Monitoring TxDOT Odessa District Maintenance Sections





# MC09 - Workzone Safety Monitoring County Road