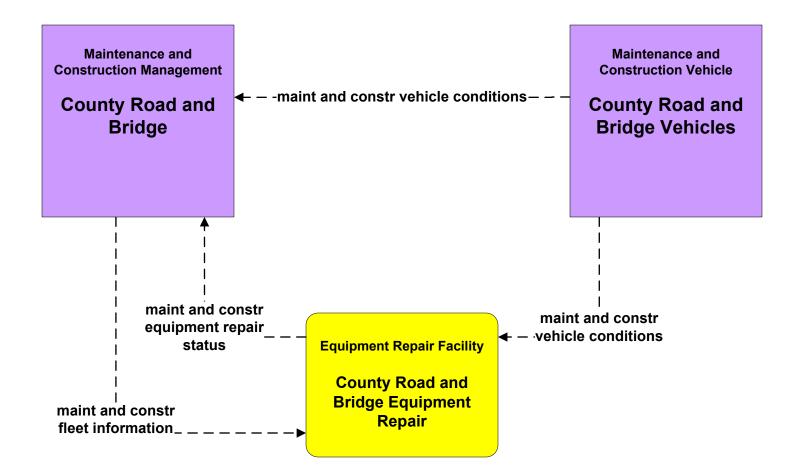

# Permian Basin Regional ITS Architecture

# **Customized Market Package Diagrams**

Maintenance and Construction (MC)

### MC01 - Maintenance and Construction Vehicle Tracking City of Midland, Odessa, and Municipal PWD



## MC01 - Maintenance and Construction Vehicle Tracking TxDOT Odessa District Maintenance Sections and County Road and Bridge





















#### MC03 - Road Weather Data Collection TxDOT





## MC04 - Weather Information Processing and Distribution National Weather Service



# MC04 - Weather Information Processing and Distribution TxDOT



### MC05 - Roadway Automated Treatment TxDOT (Anti-Icing)





#### MC06 - Winter Maintenance TxDOT



## MC06 - Winter Maintenance TxDOT



# MC06 - Winter Maintenance City of Midland



# MC06 - Winter Maintenance City of Odessa



#### MC07 - Roadway Maintenance and Construction TxDOT Odessa District Maintenance Sections



## MC07 - Roadway Maintenance and Construction TxDOT Odessa District Traffic Signal Shop



# MC07 - Roadway Maintenance and Construction County Road and Bridge



# MC07 - Roadway Maintenance and Construction City of Midland



### MC07 - Roadway Maintenance and