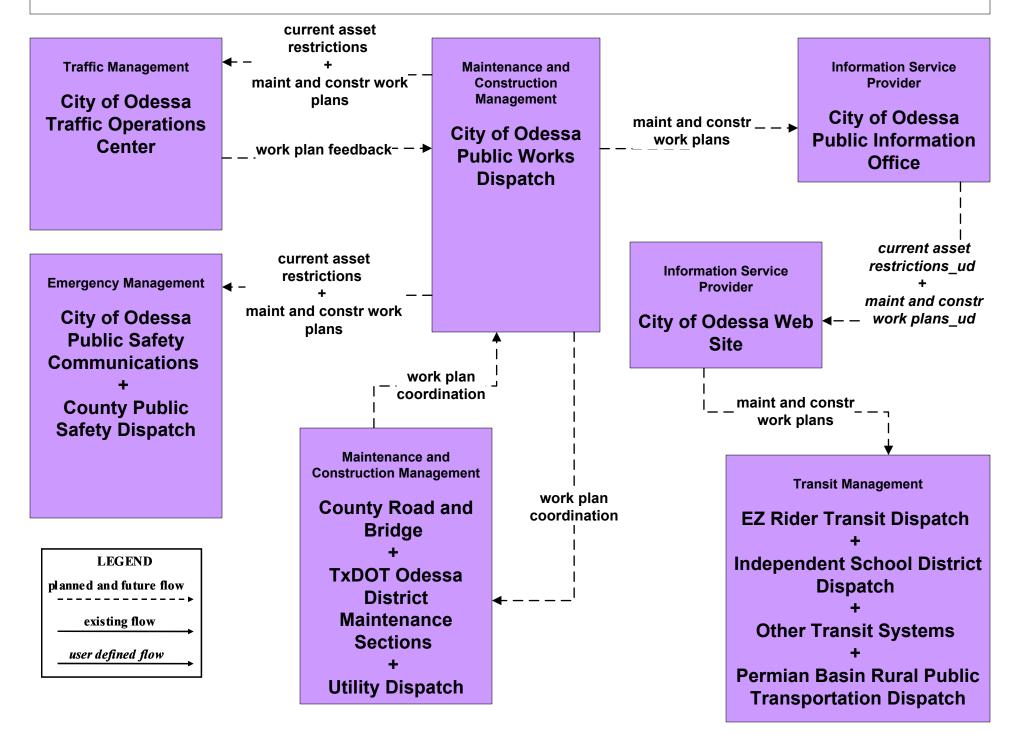

idge



# MC08 - Workzone Management City of Midland



#### MC08 - Workzone Management City of Odessa PWD



# MC08 - Workzone Management Municipal PWD





# MC09 - Workzone Safety Monitoring City of Midland









MC09 - Workzone Safety Monitoring TxDOT Odessa District Maintenance Sections





# MC09 - Workzone Safety Monitoring County Road and Bridge





# MC09 - Workzone Safety Monitoring Municipal PWD







## MC10 - Maintenance and Construction Activity Coordination Activity Coordination - TxDOT (2 of 3)







user defined flow

MC10 - Maintenance and Construction Activity Coordination County Road and Bridge (2 of 2)



# MC10 - Maintenance and Construction Activity Coordination City of Midland



# MC10 - Maintenance and Construction Activity Coordination City of Odessa PWD



# MC10 - Maintenance and Construction Activity Coordination Municipal PWD