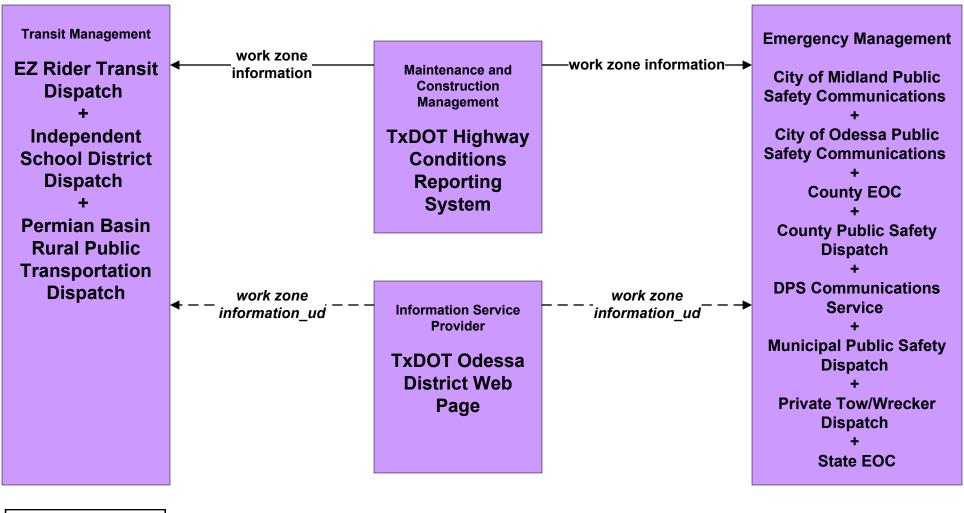

## MC08 - Workzone Management TxDOT Odessa District Workzone Information Dissemination (2)