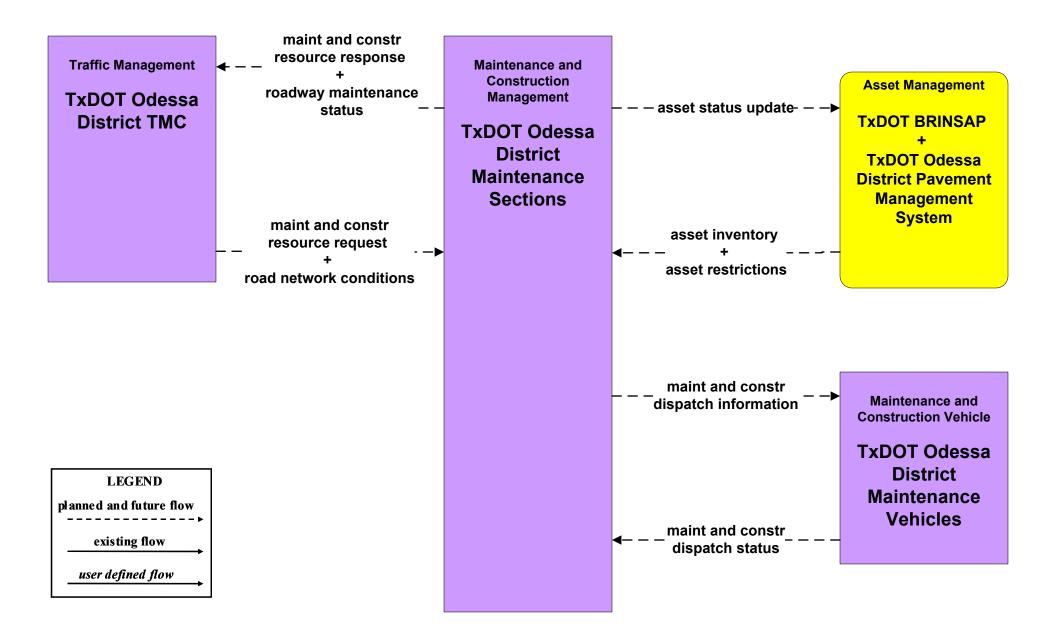

#### MC07 - Roadway Maintenance and Construction TxDOT Odessa District Maintenance Sections