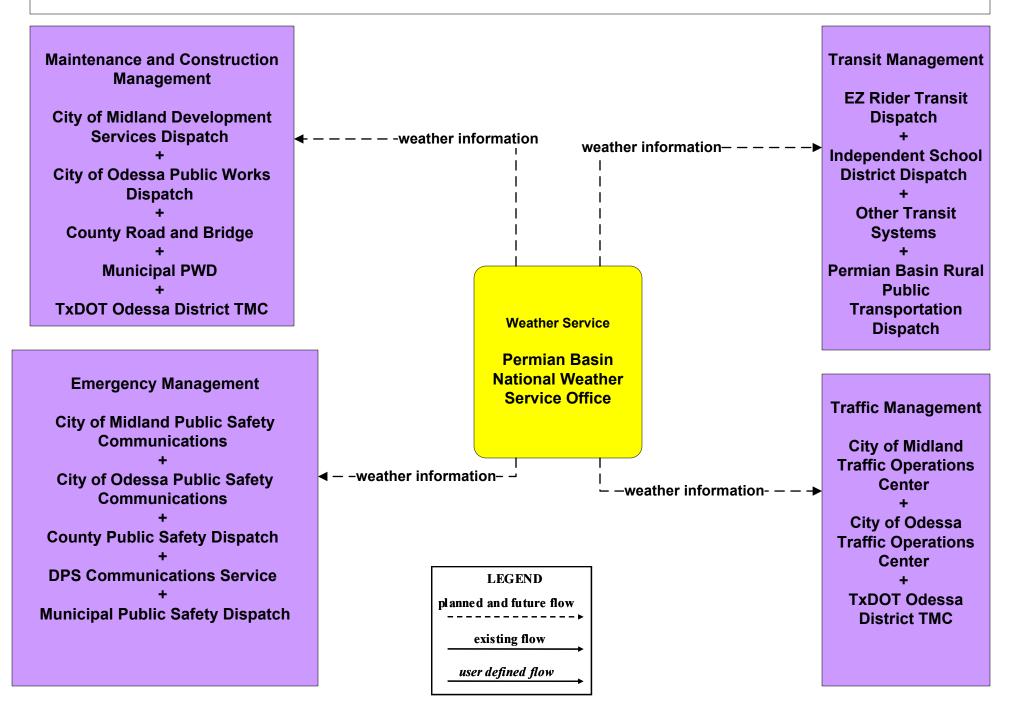

# Permian Basin Regional ITS Architecture

# **Customized Market Package Diagrams**

Maintenance and Construction (MC)

### MC01 - Maintenance and Construction Vehicle Tracking City of Midland, Odessa, and Municipal PWD



## MC01 - Maintenance and Construction Vehicle Tracking TxDOT Odessa District Maintenance Sections and County Road and Bridge





















#### MC03 - Road Weather Data Collection TxDOT





## MC04 - Weather Information Processing and Distribution National Weather Service



# MC04 - Weather Information Processing and Distribution TxDOT



### MC05 - Roadway Automated Treatment TxDOT (Anti-Icing)





#### MC06 - Winter Maintenance TxDOT



## MC06 - Winter Maintenance TxDOT



# MC06 - Winter Maintenance City of Midland



# MC06 - Winter Maintenance City of Odessa



#### MC07 - Roadway Maintenance and Construction TxDOT Odessa District Maintenance Sections



## MC07 - Roadway Maintenance and Construction TxDOT Odessa District Traffic Signal Shop



# MC07 - Roadway Maintenance and Construction County Road and Bridge



# MC07 - Roadway Maintenance and Construction City of Midland



### MC07 - Roadway Maintenance and Construction City of Odessa



## MC07 - Roadway Maintenance and Construction Municipal PWD





#### MC08 - Workzone Management TxDOT Odes