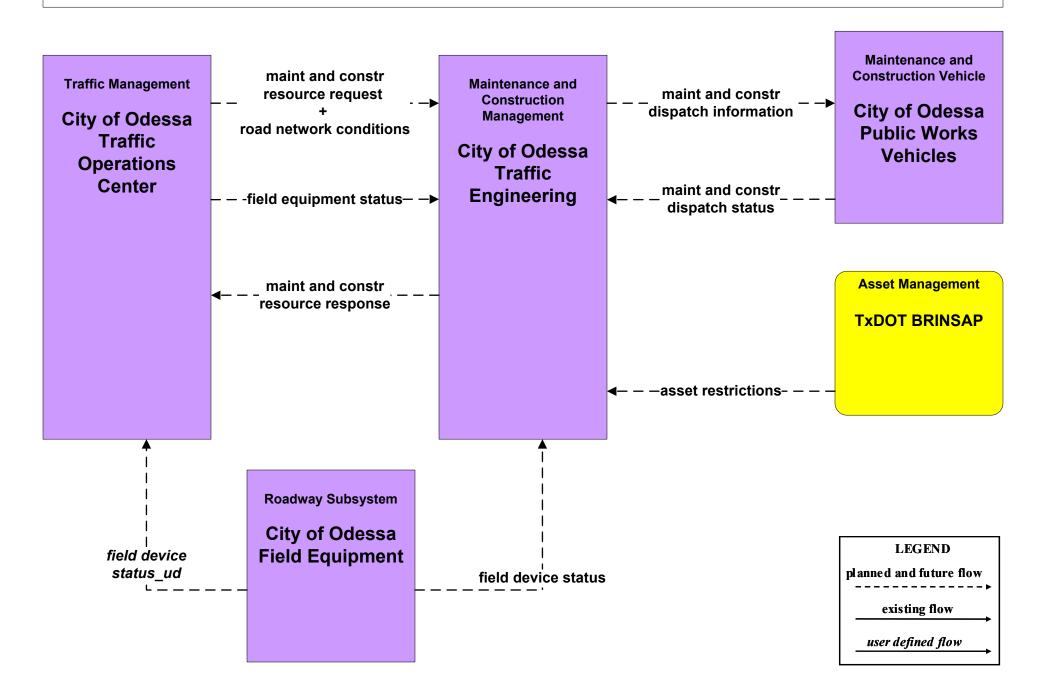

ata Collection TxDOT





## MC04 - Weather Information Processing and Distribution National Weather Service



# MC04 - Weather Information Processing and Distribution TxDOT



### MC05 - Roadway Automated Treatment TxDOT (Anti-Icing)





#### MC06 - Winter Maintenance TxDOT



## MC06 - Winter Maintenance TxDOT



# MC06 - Winter Maintenance City of Midland



# MC06 - Winter Maintenance City of Odessa



#### MC07 - Roadway Maintenance and Construction TxDOT Odessa District Maintenance Sections



## MC07 - Roadway Maintenance and Construction TxDOT Odessa District Traffic Signal Shop



# MC07 - Roadway Maintenance and Construction County Road and Bridge



# MC07 - Roadway Maintenance and Construction City of Midland



### MC07 - Roadway Maintenance and Construction City of Odessa



## MC07 - Roadway Maintenance and Construction Municipal PWD





#### MC08 - Workzone Management TxDOT Odessa District Maintenance Sections



#### MC08 - Workzone Management TxDOT Odessa District Workzone Information Dissemination (1)



## MC08 - Workzone Management TxDOT Odessa District Workzone Information Dissemination (2)





# MC08 - Workzone Management County Road and Bridge



# MC08 - Workzone Management City of Midland



#### MC08 - Workzone Management City of Odessa PWD



# MC08 - Workzone Management Municipal PWD





# MC09 - Workzone Safety Monitoring City of Midland









MC09 - Workzone Safety Monitoring TxDOT Odessa District Maintenance Sections





# MC09 - Workzone Safety Monitoring County Road and Bridge





# MC09 - Workzone Safety Monitoring Municipal PWD