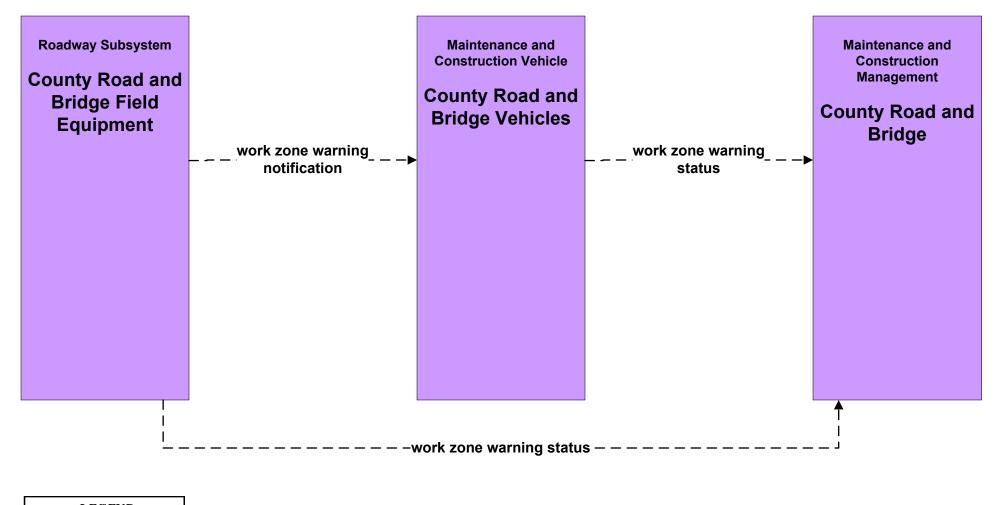

Roadway Maintenance and Construction City of Odessa



## MC07 - Roadway Maintenance and Construction Municipal PWD





#### MC08 - Workzone Management TxDOT Odessa District Maintenance Sections



#### MC08 - Workzone Management TxDOT Odessa District Workzone Information Dissemination (1)



## MC08 - Workzone Management TxDOT Odessa District Workzone Information Dissemination (2)





# MC08 - Workzone Management County Road and Bridge



# MC08 - Workzone Management City of Midland



#### MC08 - Workzone Management City of Odessa PWD



# MC08 - Workzone Management Municipal PWD





# MC09 - Workzone Safety Monitoring City of Midland









MC09 - Workzone Safety Monitoring TxDOT Odessa District Maintenance Sections





# MC09 - Workzone Safety Monitoring County Road and Bridge





# MC09 - Workzone Safety Monitoring Municipal PWD







## MC10 - Maintenance and Construction Activity Coordination Activity Coordination - TxDOT (2 of 3)







user defined flow

MC10 - Maintenance and Construction Activity Coordination County Road and Bridge (2 of 2)



# MC10 - Maintenance and Construction Activity Coordination City of Midland



# MC10 - Maintenance and Construction Activity Coordination City of Odessa PWD



# MC10 - Maintenance and Construction Activity Coordination Municipal PWD