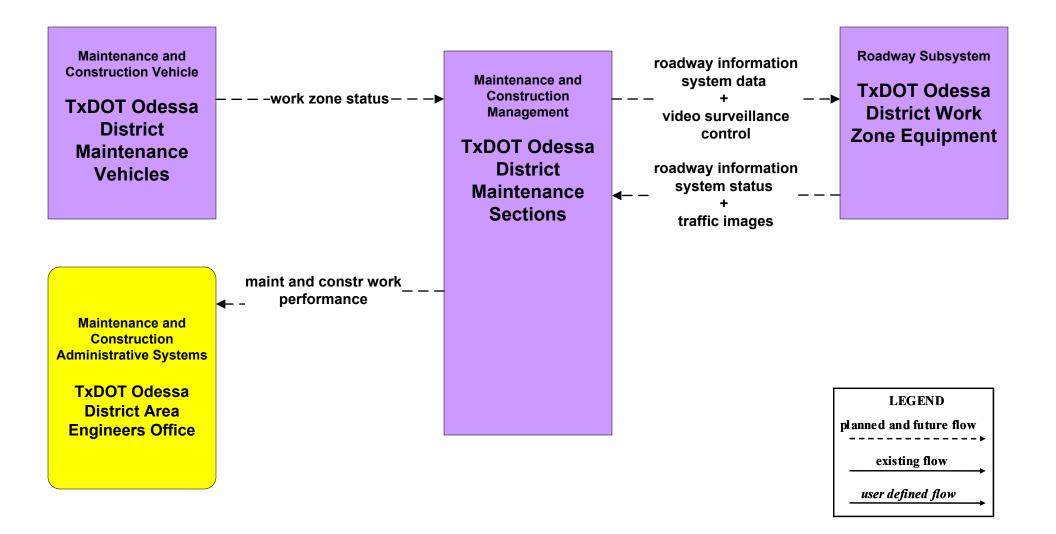

cessing and Distribution TxDOT



### MC05 - Roadway Automated Treatment TxDOT (Anti-Icing)





#### MC06 - Winter Maintenance TxDOT



## MC06 - Winter Maintenance TxDOT



# MC06 - Winter Maintenance City of Midland



# MC06 - Winter Maintenance City of Odessa



#### MC07 - Roadway Maintenance and Construction TxDOT Odessa District Maintenance Sections



## MC07 - Roadway Maintenance and Construction TxDOT Odessa District Traffic Signal Shop



# MC07 - Roadway Maintenance and Construction County Road and Bridge



# MC07 - Roadway Maintenance and Construction City of Midland



### MC07 - Roadway Maintenance and Construction City of Odessa



## MC07 - Roadway Maintenance and Construction Municipal PWD





#### MC08 - Workzone Management TxDOT Odessa District Maintenance Sections



#### MC08 - Workzone Management TxDOT Odessa District Workzone Information Dissemination (1)



## MC08 - Workzone Management TxDOT Odessa District Workzone Information Dissemination (2)





# MC08 - Workzone Management County Road and Bridge



# MC08 - Workzone Management City of Midland



#### MC08 - Workzone Management City of Odessa PWD



# MC08 - Workzone Management Municipal PWD





# MC09 - Workzone Safety Monitoring City of Midland









MC09 - Workzone Safety Monitoring TxDOT Odessa District Maintenance Sections





# MC09 - Workzone Safety Monitoring County Road and Bridge





# MC09 - Workzone Safety Monitoring Municipal PWD







## MC10 - Maintenance and Construction Activity Coordination Activity Coordination - TxDOT (2 of 3)







user defined flow

MC10 - Main