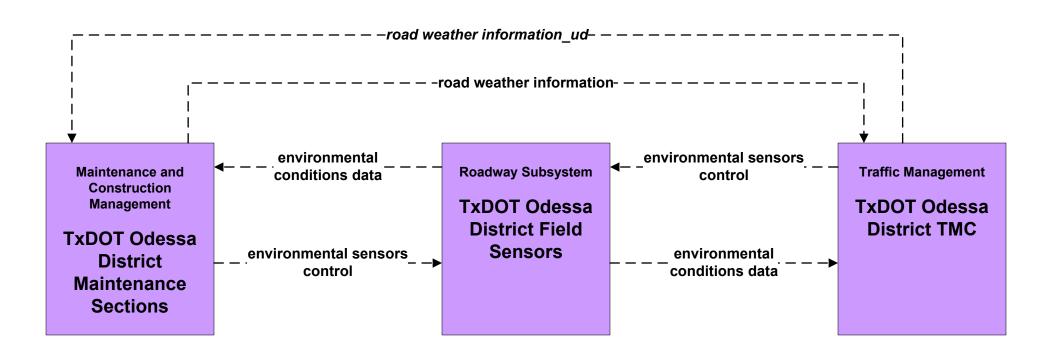

# Permian Basin Regional ITS Architecture

# **Customized Market Package Diagrams**

Maintenance and Construction (MC)

### MC01 - Maintenance and Construction Vehicle Tracking City of Midland, Odessa, and Municipal PWD



## MC01 - Maintenance and Construction Vehicle Tracking TxDOT Odessa District Maintenance Sections and County Road and Bridge





















#### MC03 - Road Weather Data Collection TxDOT





## MC04 - Weather Information Processing and Distribution National Weather Service



# MC04 - Weather Information Processing and Distribution TxDOT



### MC05 - Roadway Automated Treatment TxDOT (Anti-Icing)





#### MC06 - Winter Maintenance TxDOT



## MC06 - Winter Maintenance TxDOT



# MC06 - Winter Maintenance City of Midland



# MC06 - Winter Maintenance City of Odessa



#### MC07 - Roadway Maintenance and Construction TxDOT Odessa District Maintenance Sections



## MC07 - Roadway Maintenance and Construction TxDOT Odessa District Traffic Signal Shop



# MC07 - Roadway Maintenance and Construction County Road and Bridge



# MC07 - Roadway Maintenance and Construction City of Midland



### MC07 - Roadway Maintenance and Construction City of Odessa



## MC07 - Roadway Ma