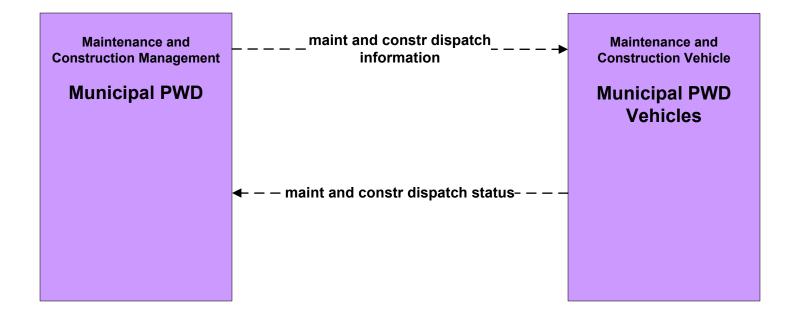

ng and Distribution National Weather Service



# MC04 - Weather Information Processing and Distribution TxDOT



### MC05 - Roadway Automated Treatment TxDOT (Anti-Icing)





#### MC06 - Winter Maintenance TxDOT



## MC06 - Winter Maintenance TxDOT



# MC06 - Winter Maintenance City of Midland



# MC06 - Winter Maintenance City of Odessa



#### MC07 - Roadway Maintenance and Construction TxDOT Odessa District Maintenance Sections



## MC07 - Roadway Maintenance and Construction TxDOT Odessa District Traffic Signal Shop



# MC07 - Roadway Maintenance and Construction County Road and Bridge



# MC07 - Roadway Maintenance and Construction City of Midland



### MC07 - Roadway Maintenance and Construction City of Odessa



## MC07 - Roadway Maintenance and Construction Municipal PWD





#### MC08 - Workzone Management TxDOT Odessa District Maintenance Sections



#### MC08 - Workzone Management TxDOT Odessa District Workzone Information Dissemination (1)



## MC08 - Workzone Management TxDOT Odessa District Workzone Information Dissemination (2)





# MC08 - Workzone Management County Road and Bridge



# MC08 - Workzone Management City of Midland



#### MC08 - Workzone Management City of Odessa PWD



# MC08 - Workzone Management Municipal PWD





# MC09 - Workzone Safety Monitoring City of Midland









MC09 - Workzone Safety Monitoring TxDOT Odessa District Maintenance Sections





# MC09 - Workzone Safety Monitoring County Road and Bridge





# MC09 - Workzone Safety Monitoring Municipal PWD







## MC10 - Maintenance and Construction Activity Coordinat