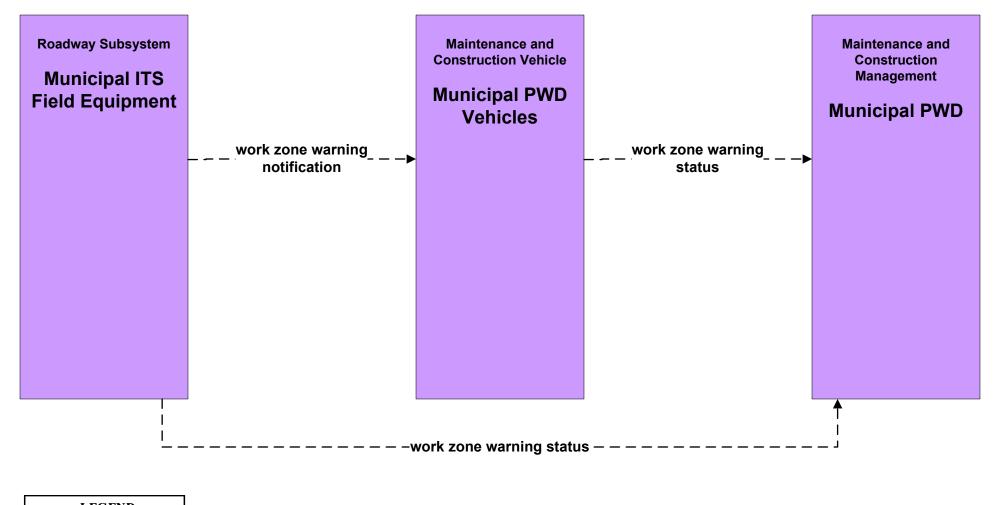

## MC07 - Roadway Maintenance and Construction Municipal PWD





#### MC08 - Workzone Management TxDOT Odessa District Maintenance Sections



#### MC08 - Workzone Management TxDOT Odessa District Workzone Information Dissemination (1)



## MC08 - Workzone Management TxDOT Odessa District Workzone Information Dissemination (2)





# MC08 - Workzone Management County Road and Bridge



# MC08 - Workzone Management City of Midland



#### MC08 - Workzone Management City of Odessa PWD



# MC08 - Workzone Management Municipal PWD





# MC09 - Workzone Safety Monitoring City of Midland









MC09 - Workzone Safety Monitoring TxDOT Odessa District Maintenance Sections





# MC09 - Workzone Safety Monitoring County Road and Bridge





# MC09 - Workzone Safety Monitoring Municipal PWD







## MC10 - Maintenance and Construction Activity Coordination Activity Coordination - TxDOT (2 of 3)







user defined flow

MC10 - Maintenance and Construction Activity Coordination County Road and Bridge (2 of 2)



# MC10 - Maintenance and Construction Activity Coordination City of Midland



# MC10 - Maintenance and Construction Activity Coordination City of Odessa PWD



# MC10 - Maintenance and Construction Activity Coordination Municipal PWD