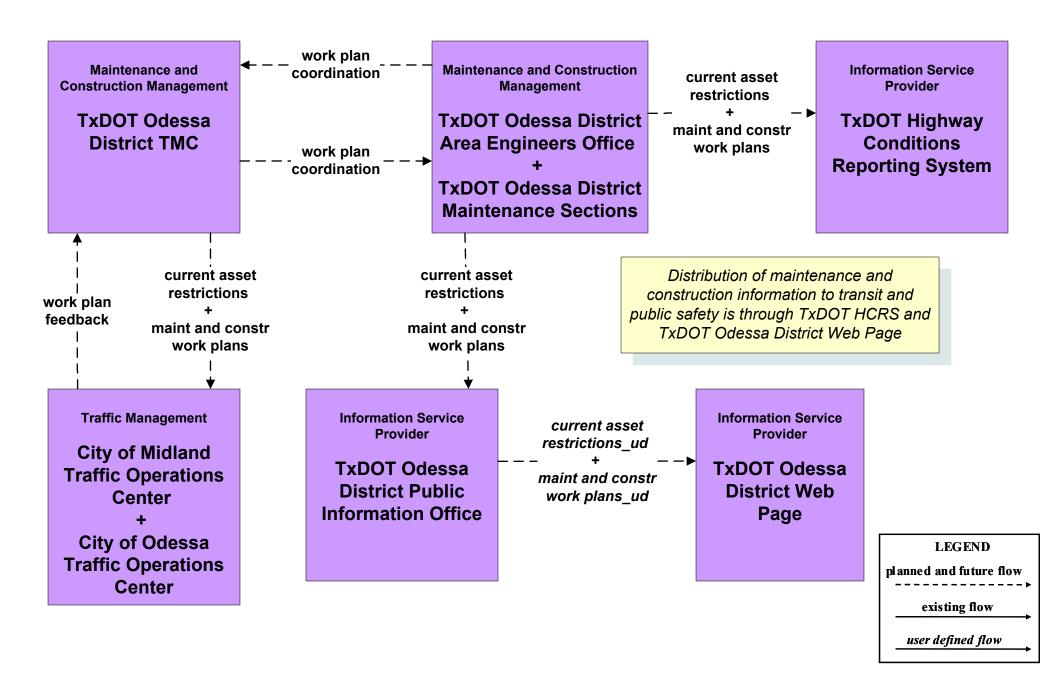

#### MC08 - Workzone Management TxDOT Odessa District Workzone Information Dissemination (1)

## MC08 - Workzone Management TxDOT Odessa District Workzone Information Dissemination (2)