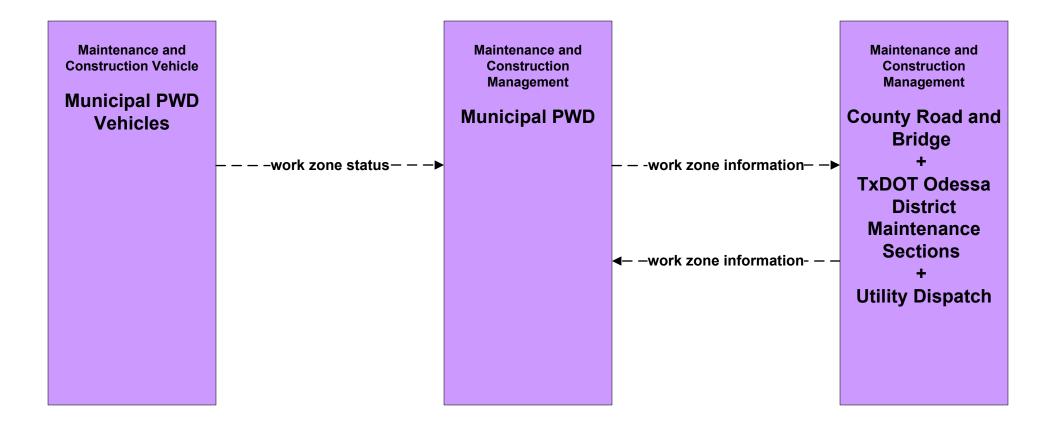

d Construction TxDOT Odessa District Traffic Signal Shop



# MC07 - Roadway Maintenance and Construction County Road and Bridge



# MC07 - Roadway Maintenance and Construction City of Midland



### MC07 - Roadway Maintenance and Construction City of Odessa



## MC07 - Roadway Maintenance and Construction Municipal PWD





#### MC08 - Workzone Management TxDOT Odessa District Maintenance Sections



#### MC08 - Workzone Management TxDOT Odessa District Workzone Information Dissemination (1)



## MC08 - Workzone Management TxDOT Odessa District Workzone Information Dissemination (2)





# MC08 - Workzone Management County Road and Bridge



# MC08 - Workzone Management City of Midland



#### MC08 - Workzone Management City of Odessa PWD



# MC08 - Workzone Management Municipal PWD





# MC09 - Workzone Safety Monitoring City of Midland









MC09 - Workzone Safety Monitoring TxDOT Odessa District Maintenance Sections





# MC09 - Workzone Safety Monitoring County Road and Bridge





# MC09 - Workzone Safety Monitoring Municipal PWD







## MC10 - Maintenance and Construction Activity Coordination Activity Coordination - TxDOT (2 of 3)







user defined flow

MC10 - Maintenance and Construction Activity Coordination County Road and Bridge (2 of 2)



# MC10 - Maintenance and Construction Activity Coordination City of Midland



# MC10 - Maintenance and Construction Activity Coordination City of Odessa PWD



# MC10 - Maintenance and Construction Activity Coordination Municipal PWD