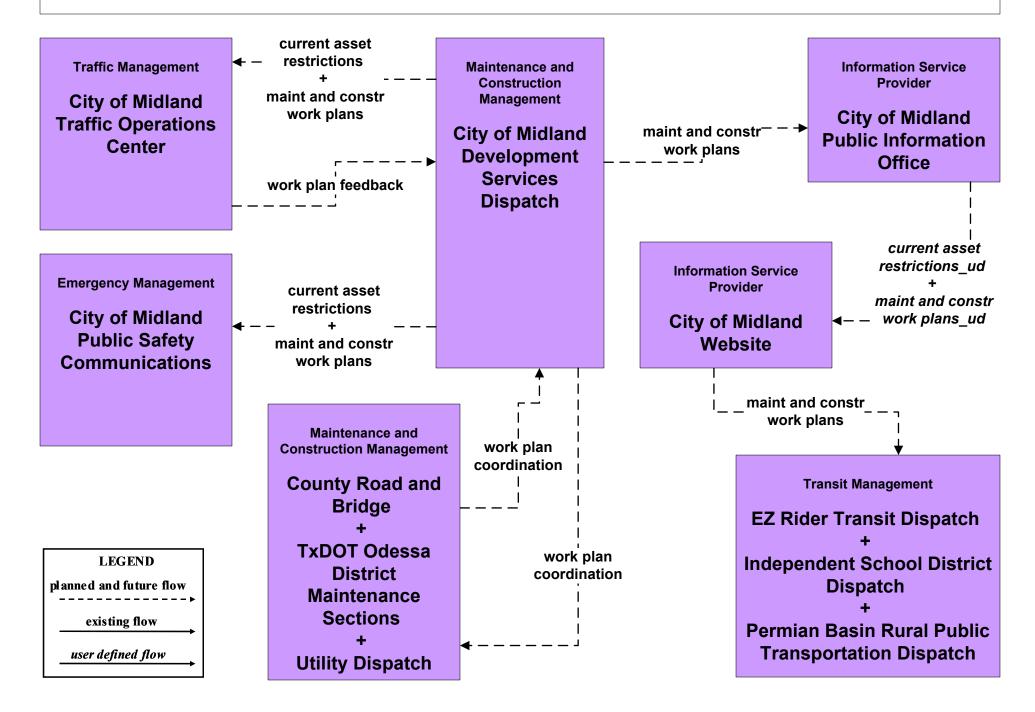

Information Dissemination (2)





# MC08 - Workzone Management County Road and Bridge



# MC08 - Workzone Management City of Midland



#### MC08 - Workzone Management City of Odessa PWD



# MC08 - Workzone Management Municipal PWD





# MC09 - Workzone Safety Monitoring City of Midland









MC09 - Workzone Safety Monitoring TxDOT Odessa District Maintenance Sections





# MC09 - Workzone Safety Monitoring County Road and Bridge





# MC09 - Workzone Safety Monitoring Municipal PWD







## MC10 - Maintenance and Construction Activity Coordination Activity Coordination - TxDOT (2 of 3)







user defined flow

MC10 - Maintenance and Construction Activity Coordination County Road and Bridge (2 of 2)



# MC10 - Maintenance and Construction Activity Coordination City of Midland



# MC10 - Maintenance and Construction Activity Coordination City of Odessa PWD



# MC10 - Maintenance and Construction Activity Coordination Municipal PWD