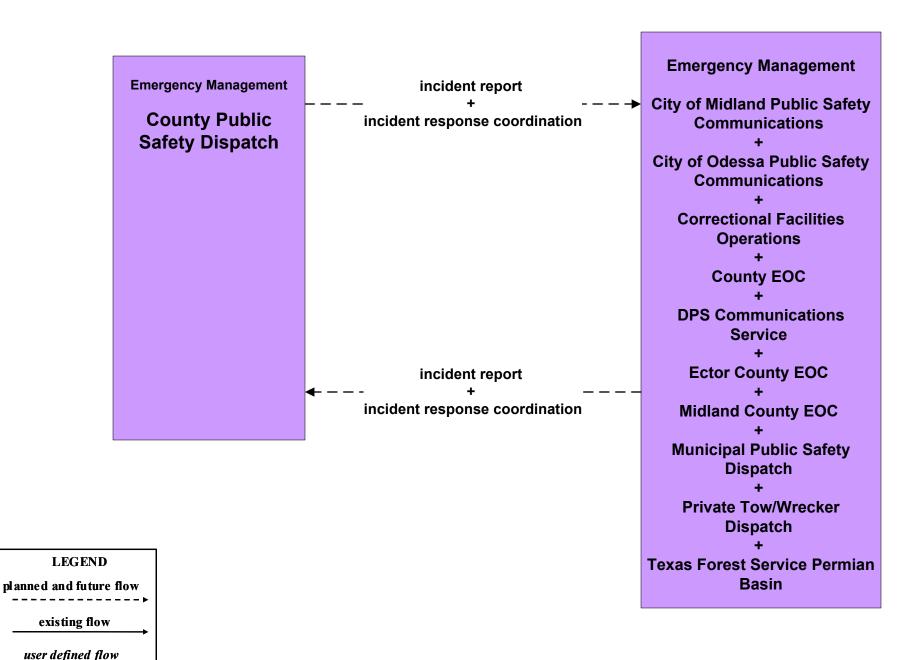

## Permian Basin Regional ITS Architecture

**Customized Market Package Diagrams** 

**Emergency Management (EM)** 

# EM1 - Emergency Response Coordination Permian Basin Region Incident and Mutual Aid Network



## EM1 - Emergency Response City of Midland



existing flow

user defined flow

## EM1 - Emergency Response City of Odessa



## EM1 - Emergency Response Midland County EOC



## EM1 - Emergency Response County Public Safety



## EM1 - Emergency Response Ector County EOC



# EM1 - Emergency Response County EOC



### EM1 - Emergency Response DPS



# **EM1 - Emergency Response Midland Independent School District Police**





# EM1 - Emergency Response Ector County Independent School District Police





### EM1 - Emergency Response Municipal Public Safety





### EM1 - Emergency Response BCBP Office





### EM1 - Emergency Response Corrections Facilities





### EM1 - Emergency Response University/College Police





#### EM1 - Emergency Response Texas Forest Service





#### EM2 - Emergency Vehicle Routing City of Midland Fire and EMS Vehicles



### EM2 - Emergency Vehicle Routing City of Midland Police Vehicles





## **EM2 - Emergency Vehicle Routing City of Odessa Fire and EMS Vehicles**



# **EM2