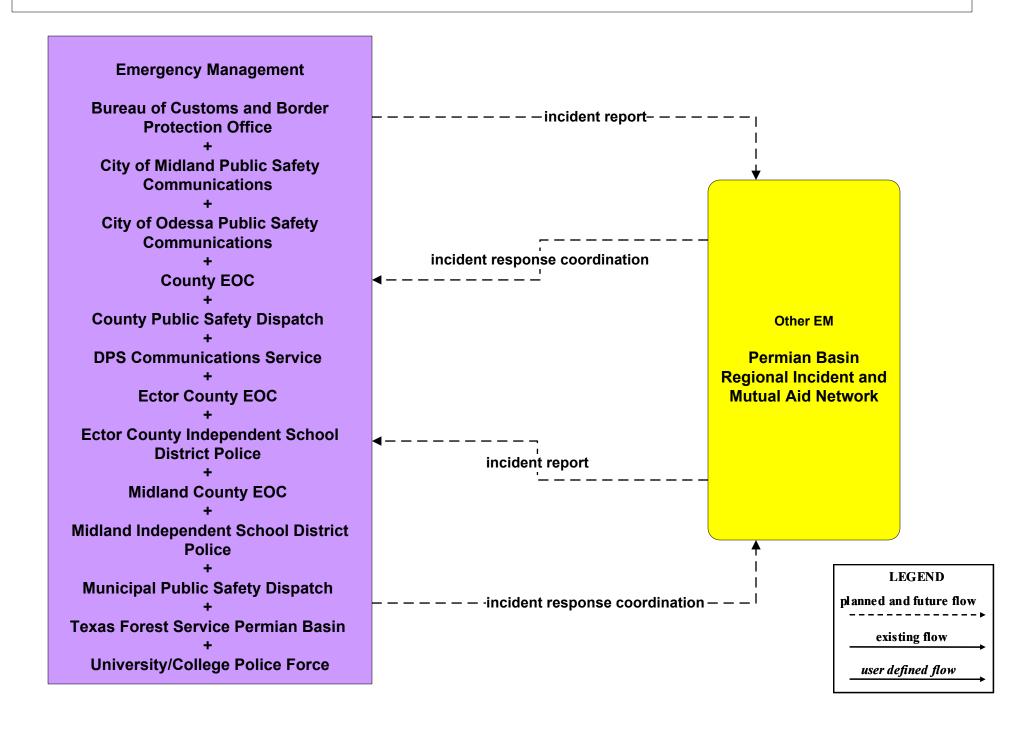

# EM1 - Emergency Response Coordination Permian Basin Region Incident and Mutual Aid Network