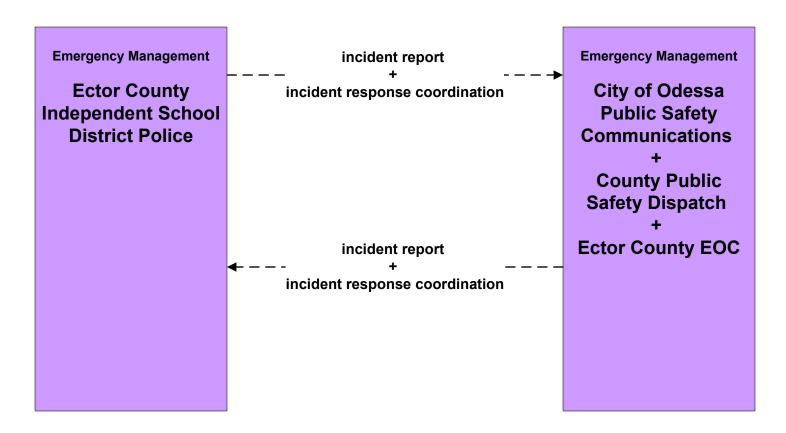

## Permian Basin Regional ITS Architecture

**Customized Market Package Diagrams** 

**Emergency Management (EM)** 

# EM1 - Emergency Response Coordination Permian Basin Region Incident and Mutual Aid Network



## EM1 - Emergency Response City of Midland



existing flow

user defined flow

## EM1 - Emergency Response City of Odessa



## EM1 - Emergency Response Midland County EOC



## EM1 - Emergency Response County Public Safety



## EM1 - Emergency Response Ector County EOC



# EM1 - Emergency Response County EOC



### EM1 - Emergency Response DPS



# **EM1 - Emergency Response Midland Independent School District Police**





# EM1 - Emergency Response Ector County Independent School District Police





### EM1 - Emergency Response Municipal Public Safety





### EM1 - Emergency Response BCBP Office





### EM1 - Emergency Response Corrections Facilities





### EM1 - Emergency Response University/College Police





#### EM1 - Emergency Response Texas Forest Service





#### EM2 - Emergency Vehicle Routing City of Midland Fire and EMS Vehicles



### EM2 - Emergency Vehicle Routing City of Midland Police Vehicles





## **EM2 - Emergency Vehicle Routing City of Odessa Fire and EMS Vehicles**



# **EM2 - Emergency Vehicle Routing County Public Safety Vehicles**



# EM2 - Emergency Vehicle Routing Municipal Public Safety Vehicles



LEGEND

planned and future flow

existing flow

user defined flow

### EM2 - Emergency Vehicle Routing DPS Vehicles



LEGEND
planned and future flo