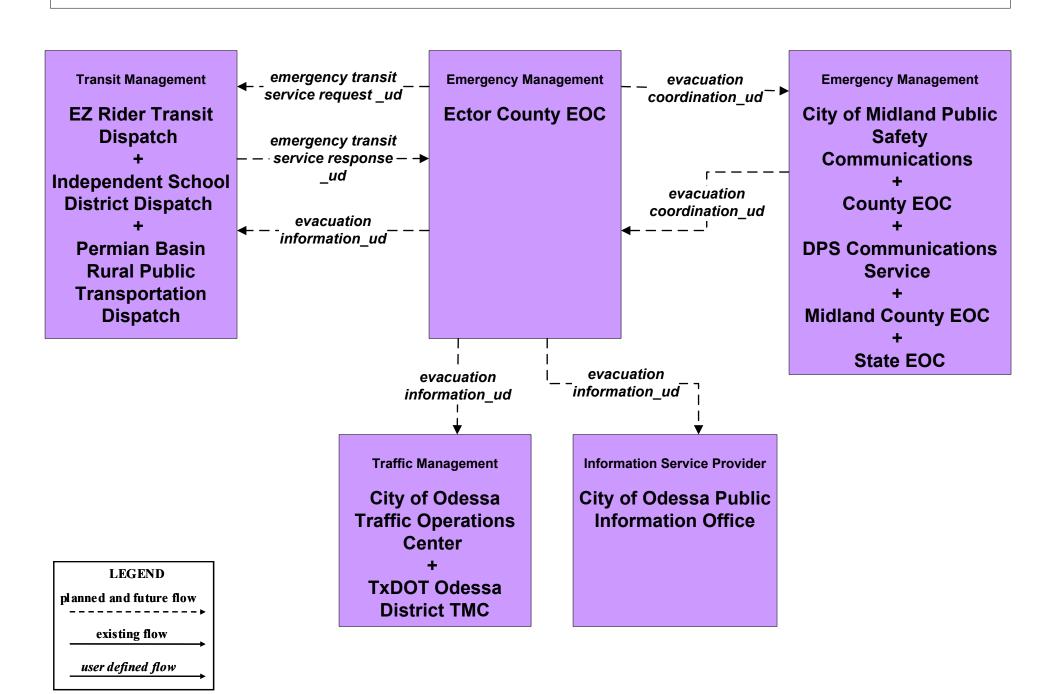

- Emergency Response University/College Police





#### EM1 - Emergency Response Texas Forest Service





#### EM2 - Emergency Vehicle Routing City of Midland Fire and EMS Vehicles



### EM2 - Emergency Vehicle Routing City of Midland Police Vehicles





## **EM2 - Emergency Vehicle Routing City of Odessa Fire and EMS Vehicles**



# **EM2 - Emergency Vehicle Routing County Public Safety Vehicles**



# EM2 - Emergency Vehicle Routing Municipal Public Safety Vehicles



LEGEND

planned and future flow

existing flow

user defined flow

### EM2 - Emergency Vehicle Routing DPS Vehicles



LEGEND
planned and future flow
existing flow
user defined flow

#### **EM10 - Evacuation Management**



## EM10 - Evacuation Management Midland County



### EM10 - Evacuation Management Ector County