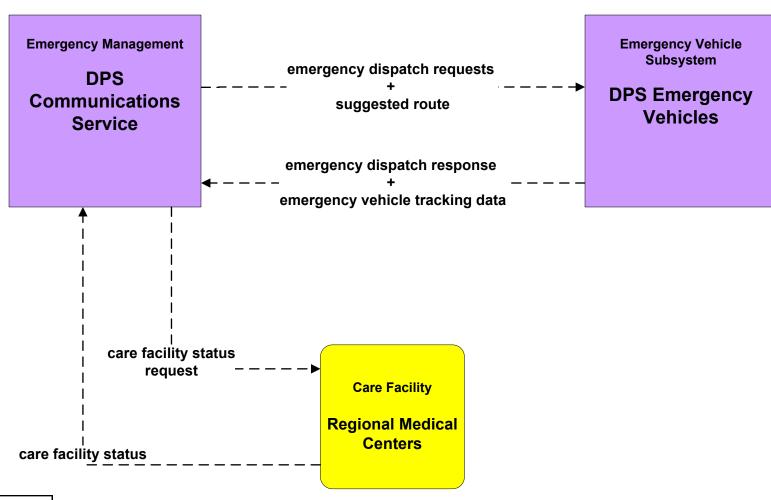

### EM2 - Emergency Vehicle Routing DPS Vehicles

LEGEND
planned and future flow
existing flow
user defined flow