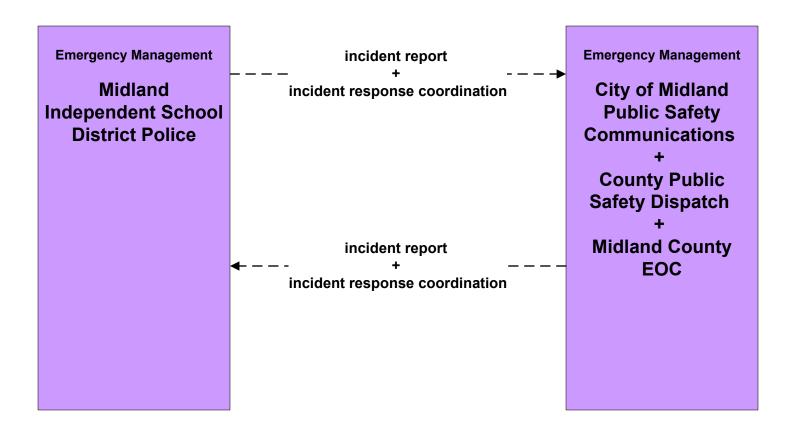

## Permian Basin Regional ITS Architecture

**Customized Market Package Diagrams** 

**Emergency Management (EM)** 

# EM1 - Emergency Response Coordination Permian Basin Region Incident and Mutual Aid Network



## EM1 - Emergency Response City of Midland



existing flow

user defined flow

## EM1 - Emergency Response City of Odessa



## EM1 - Emergency Response Midland County EOC



## EM1 - Emergency Response County Public Safety



## EM1 - Emergency Response Ector County EOC



# EM1 - Emergency Response County EOC



### EM1 - Emergency Response DPS



# **EM1 - Emergency Response Midland Independent School District Police**





# EM1 - Emergency Response Ector County Independent School District Police





### EM1 - Emergency Response Municipal Public Safety





### EM1 - Emergency Response BCBP Office





### EM1 - Emergency Response Corrections Facilities





### EM1 - Emergency Response University/College Police





#### EM1 - Emergency Response Texas Forest Service





#### EM2 - Emergency Vehicle Routing City of Midland Fire and EMS Vehicles



### EM2 - Emergency Vehicle Routing City of Midland Police Vehicles





## **EM2 - Emergency Vehicle Routing City of Odessa Fire and EMS Vehicles**



# **EM2 - Emergency Vehicle Routing County Public Safety Vehicles**



# EM2 - Emergency Vehicle Routing Municipal Public Safety Vehicles



LEGEND

planned and future flow

existing flow

user defined flow

#