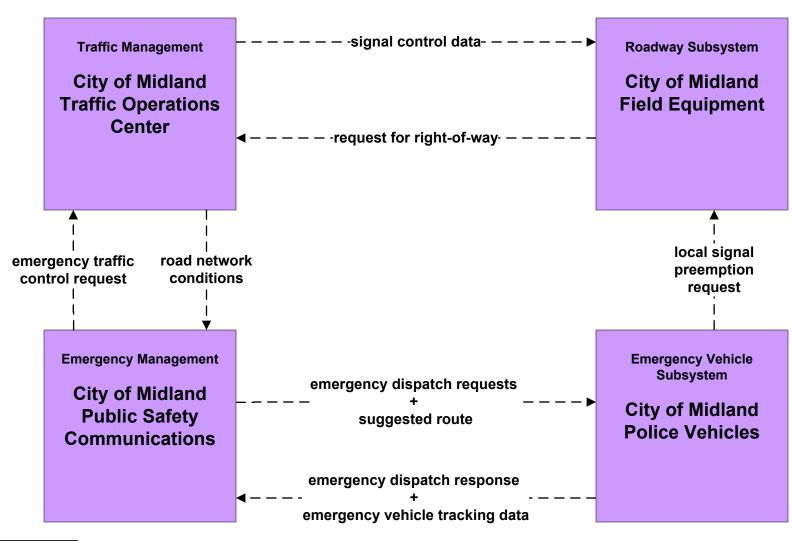

mergency Response Midland County EOC



## EM1 - Emergency Response County Public Safety



## EM1 - Emergency Response Ector County EOC



# EM1 - Emergency Response County EOC



### EM1 - Emergency Response DPS



# **EM1 - Emergency Response Midland Independent School District Police**





# EM1 - Emergency Response Ector County Independent School District Police





### EM1 - Emergency Response Municipal Public Safety





### EM1 - Emergency Response BCBP Office





### EM1 - Emergency Response Corrections Facilities





### EM1 - Emergency Response University/College Police





#### EM1 - Emergency Response Texas Forest Service





#### EM2 - Emergency Vehicle Routing City of Midland Fire and EMS Vehicles



### EM2 - Emergency Vehicle Routing City of Midland Police Vehicles





## **EM2 - Emergency Vehicle Routing City of Odessa Fire and EMS Vehicles**



# **EM2 - Emergency Vehicle Routing County Public Safety Vehicles**



# EM2 - Emergency Vehicle Routing Municipal Public Safety Vehicles



LEGEND

planned and future flow

existing flow

user defined flow

### EM2 - Emergency Vehicle Routing DPS Vehicles



LEGEND
planned and future flow
existing flow
user defined flow

#### **EM10 - Evacuation Management**



## EM10 - Evacuation Management Midland County



### EM10 - Evacuation Management Ector County