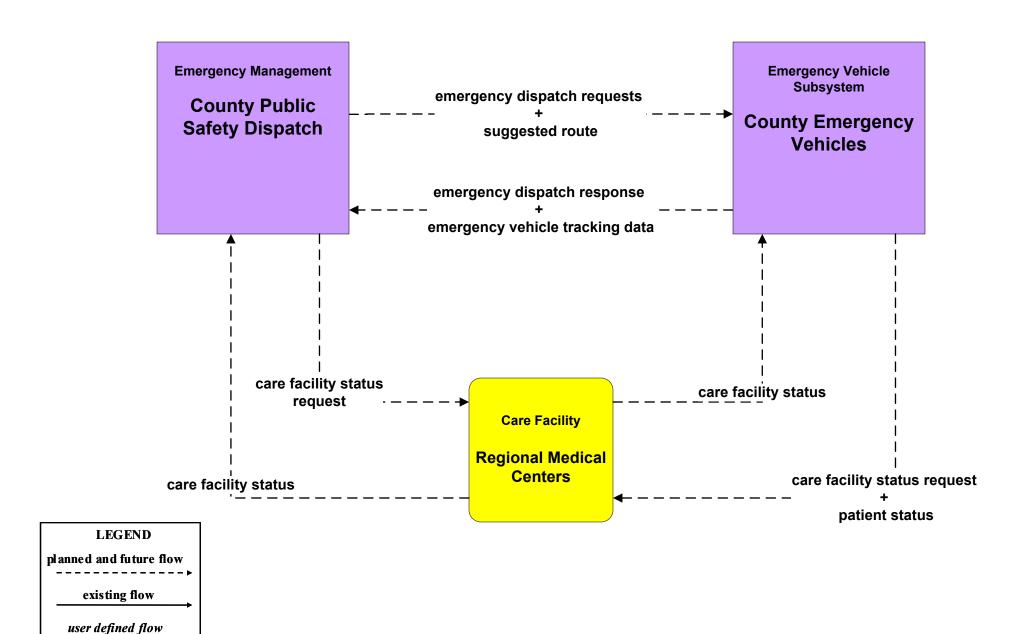

gency Response County EOC



### EM1 - Emergency Response DPS



# **EM1 - Emergency Response Midland Independent School District Police**





# EM1 - Emergency Response Ector County Independent School District Police





### EM1 - Emergency Response Municipal Public Safety





### EM1 - Emergency Response BCBP Office





### EM1 - Emergency Response Corrections Facilities





### EM1 - Emergency Response University/College Police





#### EM1 - Emergency Response Texas Forest Service





#### EM2 - Emergency Vehicle Routing City of Midland Fire and EMS Vehicles



### EM2 - Emergency Vehicle Routing City of Midland Police Vehicles





## **EM2 - Emergency Vehicle Routing City of Odessa Fire and EMS Vehicles**



# **EM2 - Emergency Vehicle Routing County Public Safety Vehicles**



# EM2 - Emergency Vehicle Routing Municipal Public Safety Vehicles



LEGEND

planned and future flow

existing flow

user defined flow

### EM2 - Emergency Vehicle Routing DPS Vehicles



LEGEND
planned and future flow
existing flow
user defined flow

#### **EM10 - Evacuation Management**



## EM10 - Evacuation Management Midland County



### EM10 - Evacuation Management Ector County