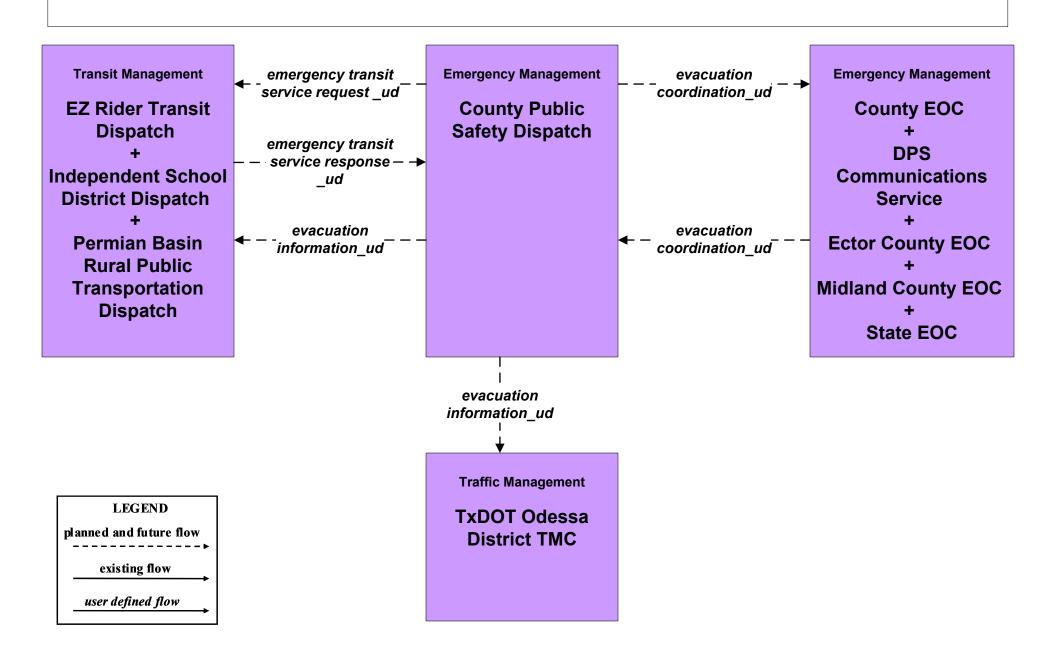

#### **EM10 - Evacuation Management**

## EM1 - Emergency Response County Public Safety