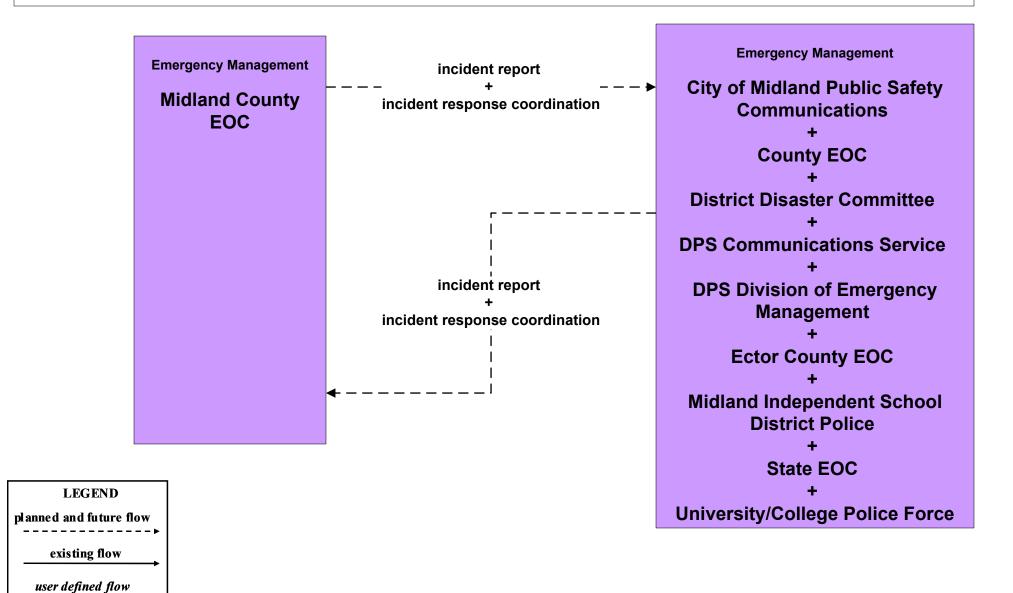

## Permian Basin Regional ITS Architecture

**Customized Market Package Diagrams** 

**Emergency Management (EM)** 

# EM1 - Emergency Response Coordination Permian Basin Region Incident and Mutual Aid Network



## EM1 - Emergency Response City of Midland



existing flow

user defined flow

## EM1 - Emergency Response City of Odessa



## EM1 - Emergency Response Midland County EOC



## EM1 - Emergency Response County Public Safety



## EM1 - Emergency Response Ector County EOC



# EM1 - Emergency Response County EOC



### EM1 - Emergency Response DPS



# **EM1 - Emergency Response Midland Independent School District Police**





# EM1 - Emergency Response Ector County Independent School District Police





### EM1 - Emergency Response Municipal Public Safety





### EM1 - Emergency Response BCBP Office





### EM1 - Emergency Response Corrections Facilities





### EM1 - Emergency Response University/College Police





#### EM1 - Emergency Response Texas Forest Service





#### EM2 - Emergency Vehicle Routing City of Midland Fire and EMS Vehicles



### EM2 - Emergency Vehicle Routing City of Midland Police Vehicles





## **EM2 - Emergency Vehicle Routi