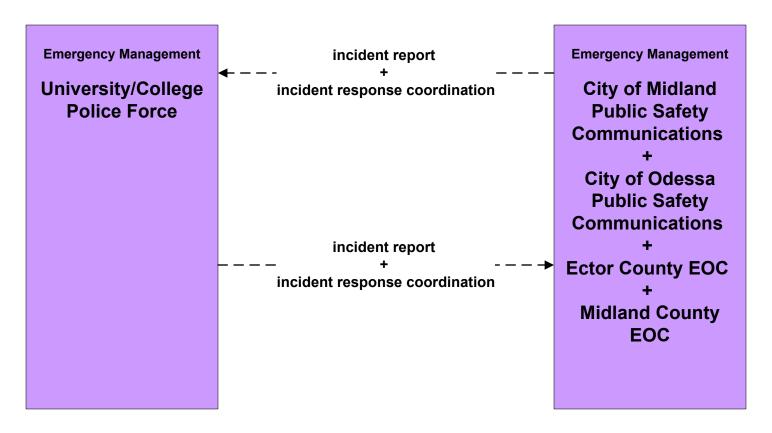

Coordination Permian Basin Region Incident and Mutual Aid Network



## EM1 - Emergency Response City of Midland



existing flow

user defined flow

## EM1 - Emergency Response City of Odessa



## EM1 - Emergency Response Midland County EOC



## EM1 - Emergency Response County Public Safety



## EM1 - Emergency Response Ector County EOC



# EM1 - Emergency Response County EOC



### EM1 - Emergency Response DPS



# **EM1 - Emergency Response Midland Independent School District Police**





# EM1 - Emergency Response Ector County Independent School District Police





### EM1 - Emergency Response Municipal Public Safety





### EM1 - Emergency Response BCBP Office





### EM1 - Emergency Response Corrections Facilities





### EM1 - Emergency Response University/College Police





#### EM1 - Emergency Response Texas Forest Service





#### EM2 - Emergency Vehicle Routing City of Midland Fire and EMS Vehicles



### EM2 - Emergency Vehicle Routing City of Midland Police Vehicles





## **EM2 - Emergency Vehicle Routing City of Odessa Fire and EMS Vehicles**



# **EM2 - Emergency Vehicle Routing County Public Safety Vehicles**



# EM2 - Emergency Vehicle Routing Municipal Public Safety Vehicles



LEGEND

planned and future flow

existing flow

user defined flow

### EM2 - Emergency Vehicle Routing DPS Vehicles



LEGEND
planned and future flow
existing flow
user defined flow

#### **EM10 - Evacuation Management**



## EM10 - Evacuation Management Midland County



### EM10 - Evacuation Management Ector County