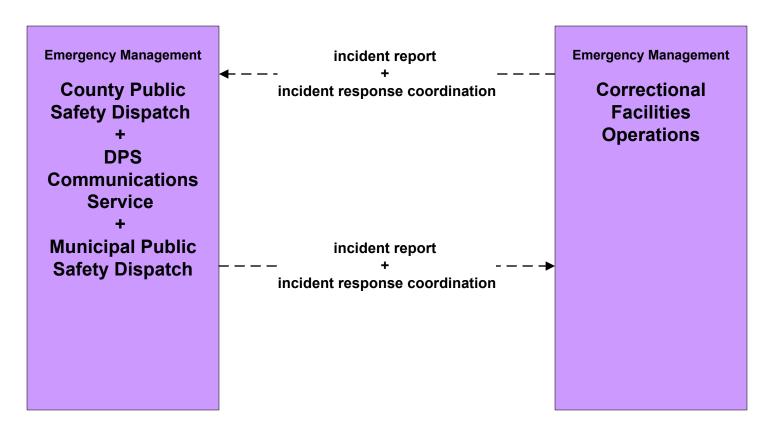

**Emergency Management (EM)** 

# EM1 - Emergency Response Coordination Permian Basin Region Incident and Mutual Aid Network



## EM1 - Emergency Response City of Midland



existing flow

user defined flow

## EM1 - Emergency Response City of Odessa



## EM1 - Emergency Response Midland County EOC



## EM1 - Emergency Response County Public Safety



## EM1 - Emergency Response Ector County EOC



# EM1 - Emergency Response County EOC



### EM1 - Emergency Response DPS



# **EM1 - Emergency Response Midland Independent School District Police**





# EM1 - Emergency Response Ector County Independent School District Police





### EM1 - Emergency Response Municipal Public Safety





### EM1 - Emergency Response BCBP Office





### EM1 - Emergency Response Corrections Facilities





### EM1 - Emergency Response University/College Police





#### EM1 - Emergency Response Texas Forest Service





#### EM2 - Emergency Vehicle Routing City of Midland Fire and EMS Vehicles



### EM2 - Emergency Vehicle Routing City of Midland Police Vehicles





## **EM2 - Emergency Vehicle Routing City of Odessa Fire and EMS Vehicles**



# **EM2 - Emergency Vehicle Routing County Public Safety Vehicles**



# EM2 - Emergency Vehicle Routing Municipal Public Safety Vehicles



LEGEND

planned and future flow

existing flow

user defined flow

### EM2 - Emergency Vehicle Routing DPS Vehicles



LEGEND
planned and future flow
existing flow
user defined flow

#### **EM10 - Evacuation Management**



## EM10 - Evacuation Management Midland County



### EM10 - Evacuation Management Ec