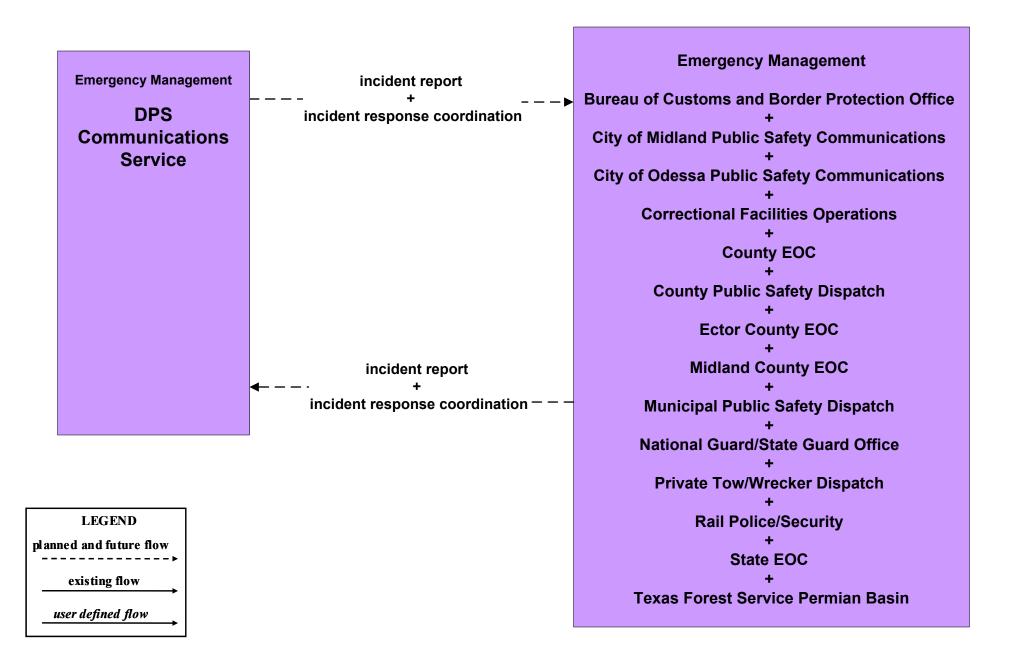

## Permian Basin Regional ITS Architecture

**Customized Market Package Diagrams** 

**Emergency Management (EM)** 

# EM1 - Emergency Response Coordination Permian Basin Region Incident and Mutual Aid Network



## EM1 - Emergency Response City of Midland



existing flow

user defined flow

## EM1 - Emergency Response City of Odessa



## EM1 - Emergency Response Midland County EOC



## EM1 - Emergency Response County Public Safety



## EM1 - Emergency Response Ector County EOC



# EM1 - Emergency Response County EOC



### EM1 - Emergency Response DPS



# **EM1 - Emergency Response Midland Independent School District Police**





# EM1 - Emergency Response Ector County Independent School District Police





### EM1 - Emergency Response Municipal Public Safety





### EM1 - Emergency Response BCBP Office





### EM1 - Emergency Response Corrections Facilities





### EM1 - Emergency Response University/College Police





#### EM1 - Emergency Response Texas Forest Service





#### EM2 - Emergency Vehicle Routing City of Midland Fire and EMS Vehicles



### EM2 - Emergency Vehicle Routing City of Midland Police Vehicles





## **EM2 - Emergency Vehicle Routing City of Odessa Fire and EMS Vehicles**



# **EM2 - Emergency Vehicle Routing County Public Safety Vehicles**



# EM2 - Emergency Vehicle Routing Municipal Public Safety Veh