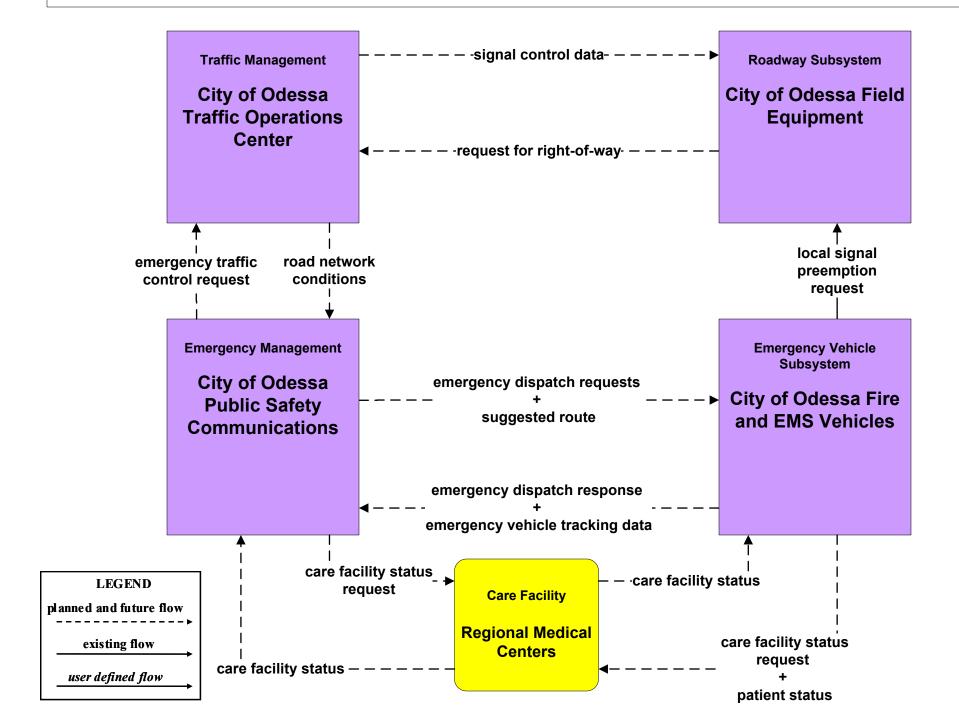

Safety



## EM1 - Emergency Response Ector County EOC



# EM1 - Emergency Response County EOC



### EM1 - Emergency Response DPS



# **EM1 - Emergency Response Midland Independent School District Police**





# EM1 - Emergency Response Ector County Independent School District Police





### EM1 - Emergency Response Municipal Public Safety





### EM1 - Emergency Response BCBP Office





### EM1 - Emergency Response Corrections Facilities





### EM1 - Emergency Response University/College Police





#### EM1 - Emergency Response Texas Forest Service





#### EM2 - Emergency Vehicle Routing City of Midland Fire and EMS Vehicles



### EM2 - Emergency Vehicle Routing City of Midland Police Vehicles





## **EM2 - Emergency Vehicle Routing City of Odessa Fire and EMS Vehicles**



# **EM2 - Emergency Vehicle Routing County Public Safety Vehicles**



# EM2 - Emergency Vehicle Routing Municipal Public Safety Vehicles



LEGEND

planned and future flow

existing flow

user defined flow

### EM2 - Emergency Vehicle Routing DPS Vehicles



LEGEND
planned and future flow
existing flow
user defined flow

#### **EM10 - Evacuation Management**



## EM10 - Evacuation Management Midland County



### EM10 - Evacuation Management Ector County