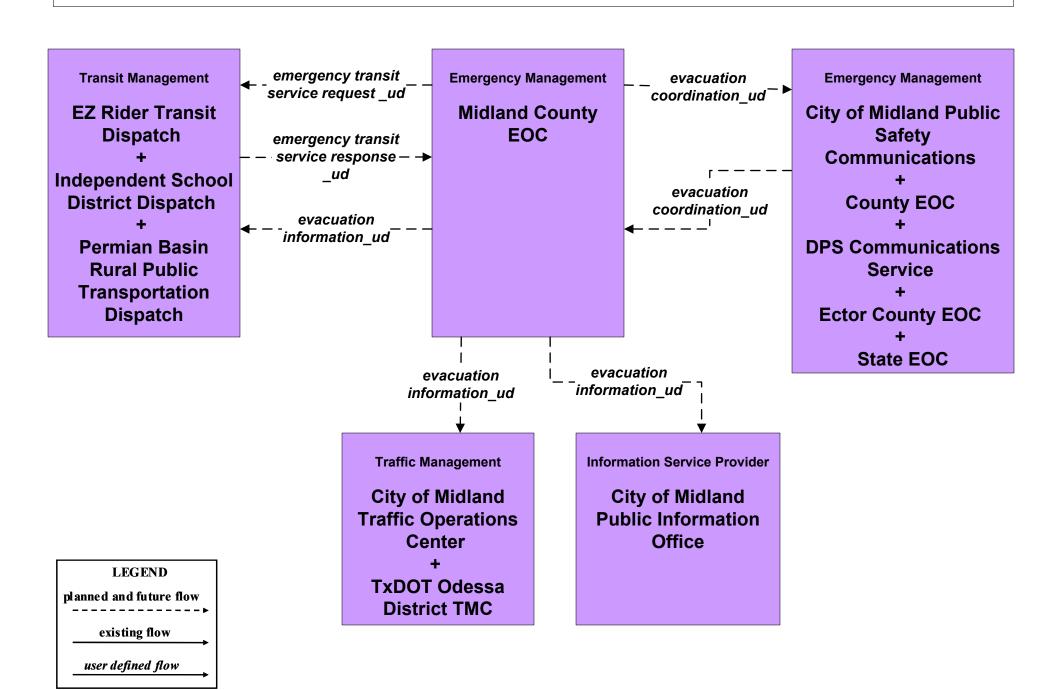

ncy Response Corrections Facilities





### EM1 - Emergency Response University/College Police





#### EM1 - Emergency Response Texas Forest Service





#### EM2 - Emergency Vehicle Routing City of Midland Fire and EMS Vehicles



### EM2 - Emergency Vehicle Routing City of Midland Police Vehicles





## **EM2 - Emergency Vehicle Routing City of Odessa Fire and EMS Vehicles**



# **EM2 - Emergency Vehicle Routing County Public Safety Vehicles**



# EM2 - Emergency Vehicle Routing Municipal Public Safety Vehicles



LEGEND

planned and future flow

existing flow

user defined flow

### EM2 - Emergency Vehicle Routing DPS Vehicles



LEGEND
planned and future flow
existing flow
user defined flow

#### **EM10 - Evacuation Management**



## EM10 - Evacuation Management Midland County



### EM10 - Evacuation Management Ector County