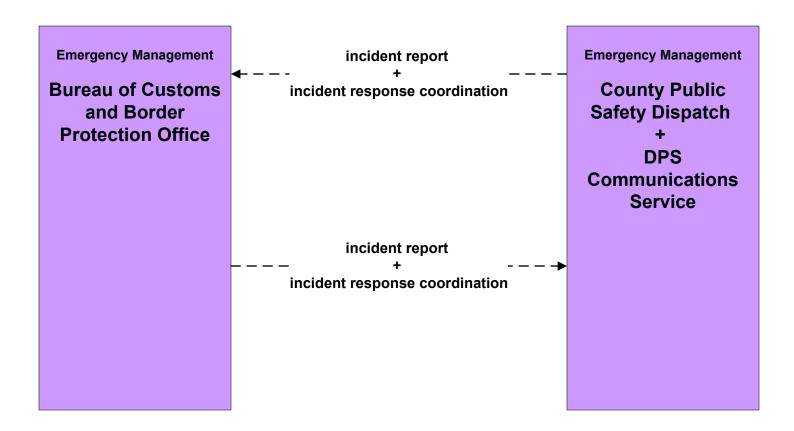

ITS Architecture

**Customized Market Package Diagrams** 

**Emergency Management (EM)** 

# EM1 - Emergency Response Coordination Permian Basin Region Incident and Mutual Aid Network



## EM1 - Emergency Response City of Midland



existing flow

user defined flow

## EM1 - Emergency Response City of Odessa



## EM1 - Emergency Response Midland County EOC



## EM1 - Emergency Response County Public Safety



## EM1 - Emergency Response Ector County EOC



# EM1 - Emergency Response County EOC



### EM1 - Emergency Response DPS



# **EM1 - Emergency Response Midland Independent School District Police**





# EM1 - Emergency Response Ector County Independent School District Police





### EM1 - Emergency Response Municipal Public Safety





### EM1 - Emergency Response BCBP Office





### EM1 - Emergency Response Corrections Facilities





### EM1 - Emergency Response University/College Police





#### EM1 - Emergency Response Texas Forest Service





#### EM2 - Emergency Vehicle Routing City of Midland Fire and EMS Vehicles



### EM2 - Emergency Vehicle Routing City of Midland Police Vehicles





## **EM2 - Emergency Vehicle Routing City of Odessa Fire and EMS Vehicles**



# **EM2 - Emergency Vehicle Routing County Public Safety Vehicles**



# EM2 - Emergency Vehicle Routing Municipal Public Safety Vehicles



LEGEND

planned and future flow

existing flow

user defined flow

### EM2 - Emergency Vehicle Routing DPS Vehicles



LEGEND
planned and future flow
existing flow
user defined flow

#### **EM10 - Evacuation Management**



## EM10 - Evacuation Managem