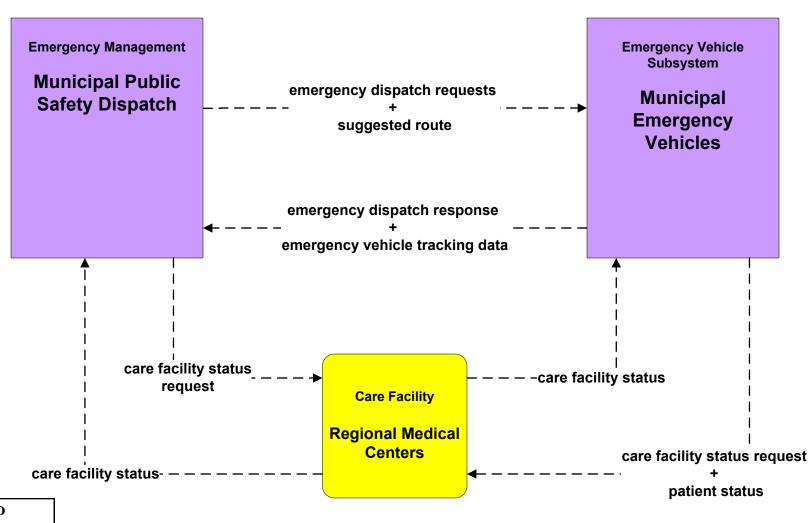

# EM2 - Emergency Vehicle Routing Municipal Public Safety Vehicles

LEGEND

planned and future flow

existing flow

user defined flow