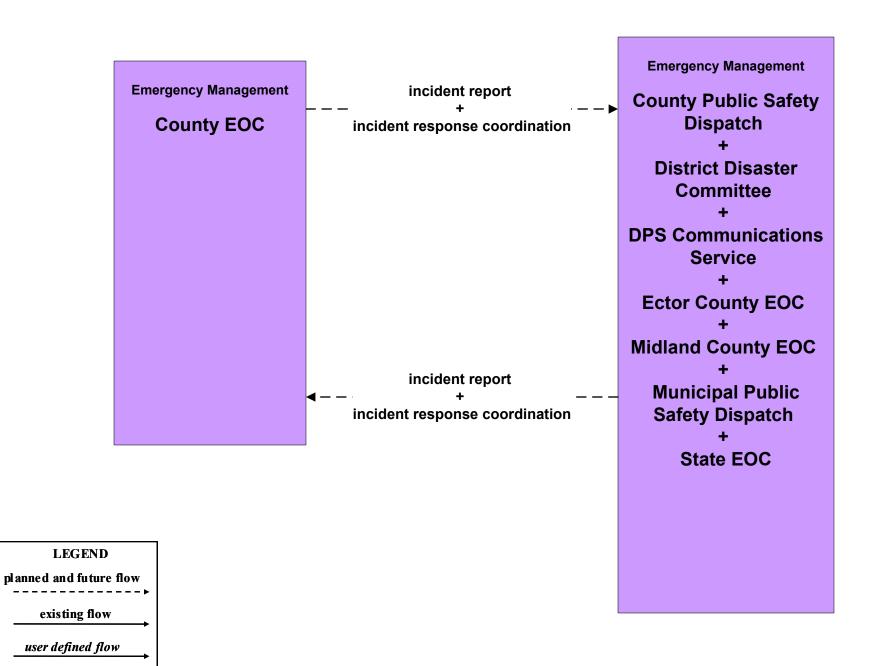

## Permian Basin Regional ITS Architecture

**Customized Market Package Diagrams** 

**Emergency Management (EM)** 

# EM1 - Emergency Response Coordination Permian Basin Region Incident and Mutual Aid Network



## EM1 - Emergency Response City of Midland



existing flow

user defined flow

## EM1 - Emergency Response City of Odessa



## EM1 - Emergency Response Midland County EOC



## EM1 - Emergency Response County Public Safety



## EM1 - Emergency Response Ector County EOC



# EM1 - Emergency Response County EOC



### EM1 - Emergency Response DPS



# **EM1 - Emergency Response Midland Independent School District Police**





# EM1 - Emergency Response Ector County Independent School District Police





### EM1 - Emergency Response Municipal Public Safety





### EM1 - Emergency Response BCBP Office





### EM1 - Emergency Response Corrections Facilities





### EM1 - Emergency Response University/College Police





#### EM1 - Emergency Response Texas Forest Service





#### EM2 - Emergency Vehicle Routing City of Midland Fire and EMS Vehicles



### EM2 - Emergency Vehicle Routing City of Midland Police Vehicles





## **EM2 - Emergency Vehicle Routing City of Odessa Fire and EMS Vehicles**



# **EM2 - Emergency Vehicle Routing County Public Safety Vehicles**



# EM2 - Emergency Vehicle