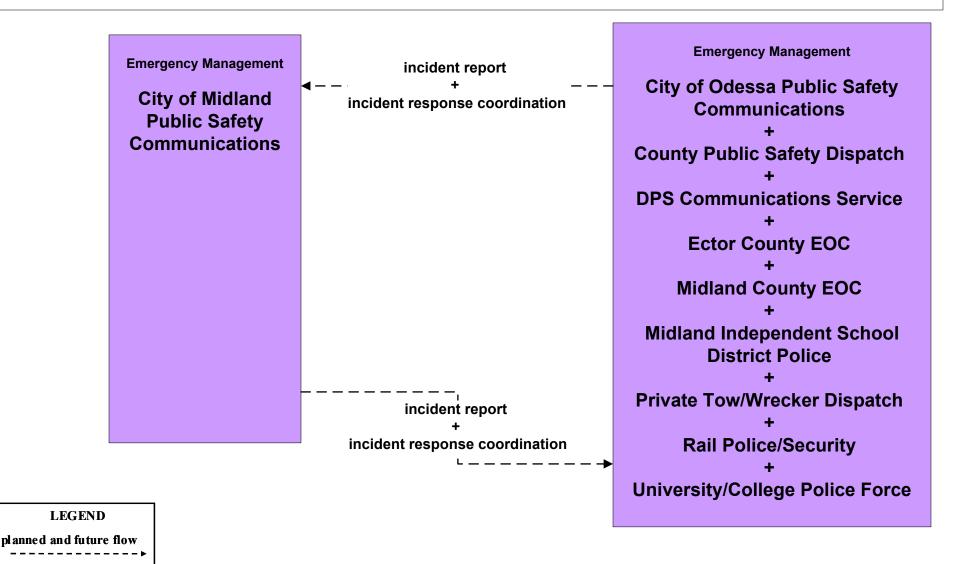

## Permian Basin Regional ITS Architecture

**Customized Market Package Diagrams** 

**Emergency Management (EM)** 

# EM1 - Emergency Response Coordination Permian Basin Region Incident and Mutual Aid Network



## EM1 - Emergency Response City of Midland



existing flow

user defined flow

## EM1 - Emergency Response City of Odessa



## EM1 - Emergency Response Midland County EOC



## EM1 - Emergency Response County Public Safety



## EM1 - Emergency Response Ector County EOC



# EM1 - Emergency Response County EOC



### EM1 - Emergency Response DPS



# **EM1 - Emergency Response Midland Independent School District Police**





# EM1 - Emergency Response Ector County Independent School District Police





### EM1 - Emergency Response Municipal Public Safety





### EM1 - Emergency Response BCBP Office





### EM1 - Emergency Response Corrections Facilities





### EM1 - Emergency Response University/College Police





#### EM1 - Emergency Response Texas Forest Service





#### EM2 - Emergency Vehicle Routing City of Midland Fi