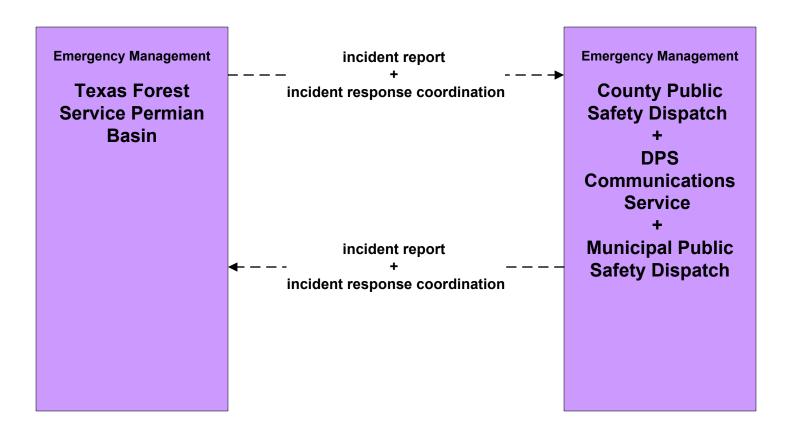

id Network



## EM1 - Emergency Response City of Midland



existing flow

user defined flow

## EM1 - Emergency Response City of Odessa



## EM1 - Emergency Response Midland County EOC



## EM1 - Emergency Response County Public Safety



## EM1 - Emergency Response Ector County EOC



# EM1 - Emergency Response County EOC



### EM1 - Emergency Response DPS



# **EM1 - Emergency Response Midland Independent School District Police**





# EM1 - Emergency Response Ector County Independent School District Police





### EM1 - Emergency Response Municipal Public Safety





### EM1 - Emergency Response BCBP Office





### EM1 - Emergency Response Corrections Facilities





### EM1 - Emergency Response University/College Police





#### EM1 - Emergency Response Texas Forest Service





#### EM2 - Emergency Vehicle Routing City of Midland Fire and EMS Vehicles



### EM2 - Emergency Vehicle Routing City of Midland Police Vehicles





## **EM2 - Emergency Vehicle Routing City of Odessa Fire and EMS Vehicles**



# **EM2 - Emergency Vehicle Routing County Public Safety Vehicles**



# EM2 - Emergency Vehicle Routing Municipal Public Safety Vehicles



LEGEND

planned and future flow

existing flow

user defined flow

### EM2 - Emergency Vehicle Routing DPS Vehicles



LEGEND
planned and future flow
existing flow
user defined flow

#### **EM10 - Evacuation Management**



## EM10 - Evacuation Management Midland County



### EM10 - Evacuation Management Ector County