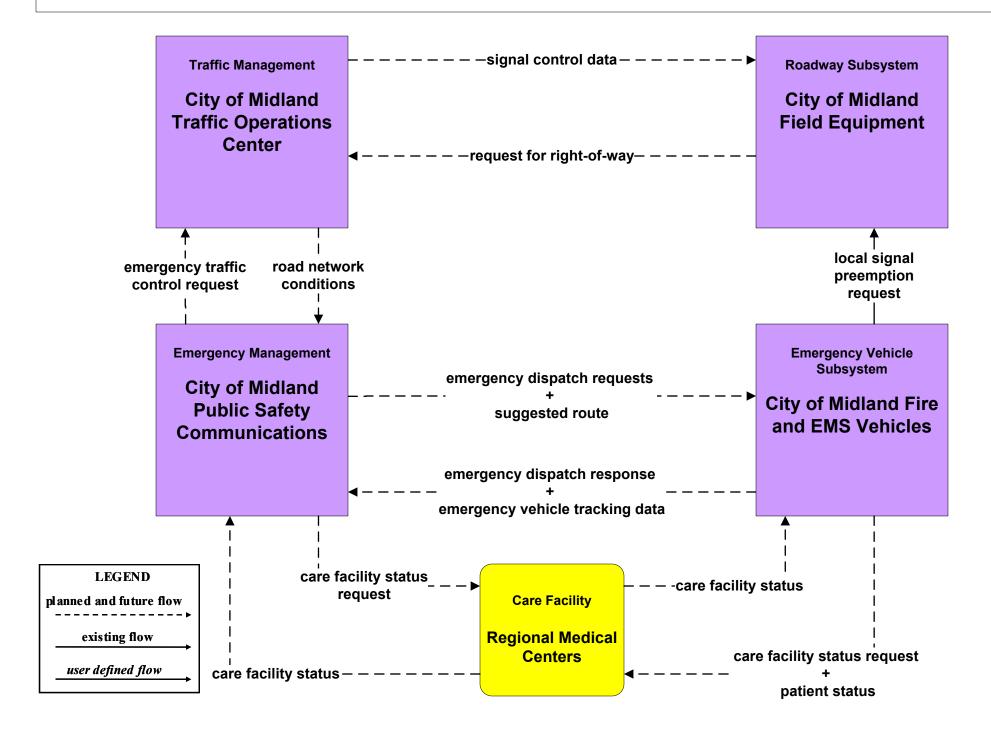

defined flow

## EM1 - Emergency Response City of Odessa



## EM1 - Emergency Response Midland County EOC



## EM1 - Emergency Response County Public Safety



## EM1 - Emergency Response Ector County EOC



# EM1 - Emergency Response County EOC



### EM1 - Emergency Response DPS



# **EM1 - Emergency Response Midland Independent School District Police**





# EM1 - Emergency Response Ector County Independent School District Police





### EM1 - Emergency Response Municipal Public Safety





### EM1 - Emergency Response BCBP Office





### EM1 - Emergency Response Corrections Facilities





### EM1 - Emergency Response University/College Police





#### EM1 - Emergency Response Texas Forest Service





#### EM2 - Emergency Vehicle Routing City of Midland Fire and EMS Vehicles



### EM2 - Emergency Vehicle Routing City of Midland Police Vehicles





## **EM2 - Emergency Vehicle Routing City of Odessa Fire and EMS Vehicles**



# **EM2 - Emergency Vehicle Routing County Public Safety Vehicles**



# EM2 - Emergency Vehicle Routing Municipal Public Safety Vehicles



LEGEND

planned and future flow

existing flow

user defined flow

### EM2 - Emergency Vehicle Routing DPS Vehicles



LEGEND
planned and future flow
existing flow
user defined flow

#### **EM10 - Evacuation Management**



## EM10 - Evacuation Management Midland County



### EM10 - Evacuation Management Ector County