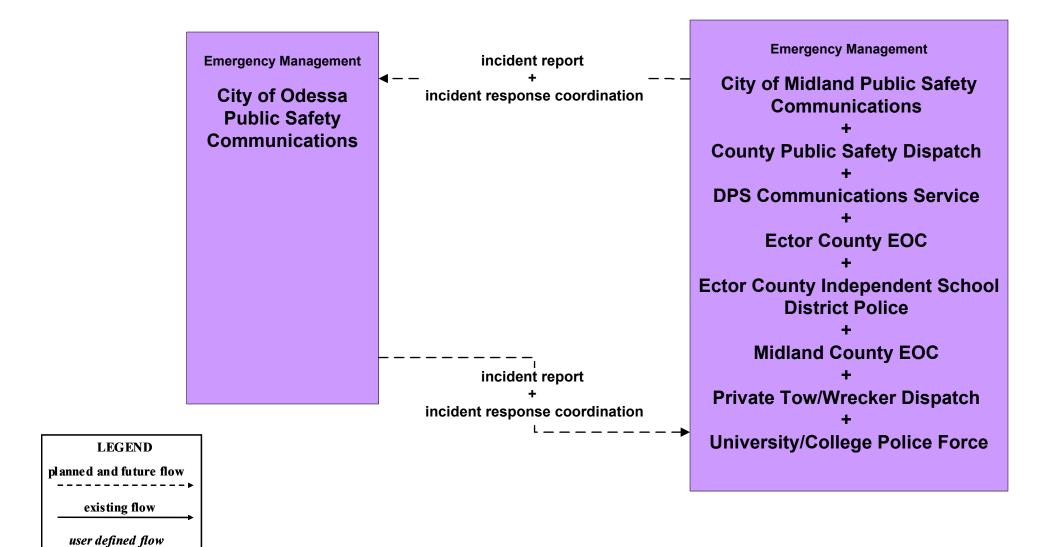

## Permian Basin Regional ITS Architecture

**Customized Market Package Diagrams** 

**Emergency Management (EM)** 

# EM1 - Emergency Response Coordination Permian Basin Region Incident and Mutual Aid Network



## EM1 - Emergency Response City of Midland



existing flow

user defined flow

## EM1 - Emergency Response City of Odessa



## EM1 - Emergency Response Midland County EOC



## EM1 - Emergency Response County Public Safety



## EM1 - Emergency Response Ector County EOC



# EM1 - Emergency Response County EOC



### EM1 - Emergency Response DPS



# **EM1 - Emergency Response Midland Independent School District Police**





# EM1 - Emergency Response Ector County Independent School District Police





### EM1 - Emergency Response Municipal Public Safety





### EM1 - Emergency Response BCBP Office





### EM1 - Emergency Response Corrections Facilities





### EM1 - Emergency Response University/College Police





#### EM1 - Emergency Response Texas Forest Service





#### EM2 - Emergency Vehicle Routing City of Midland Fire and EMS Vehicles



### EM2 - Emergency Vehicle Routing City of Midland Polic