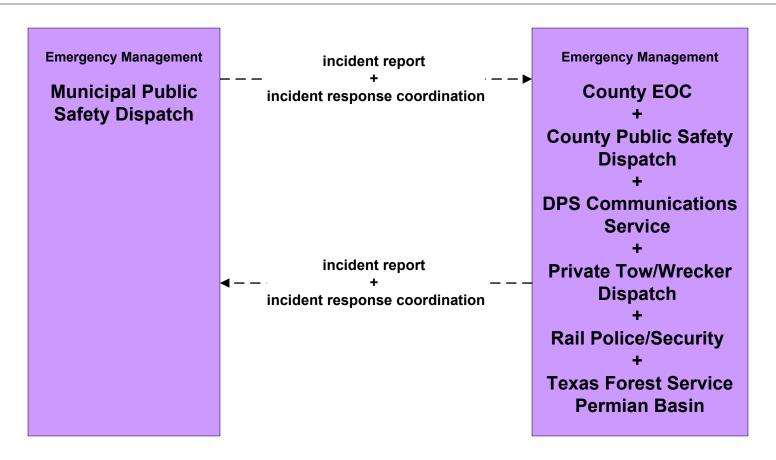

## Permian Basin Regional ITS Architecture

**Customized Market Package Diagrams** 

**Emergency Management (EM)** 

# EM1 - Emergency Response Coordination Permian Basin Region Incident and Mutual Aid Network



## EM1 - Emergency Response City of Midland



existing flow

user defined flow

## EM1 - Emergency Response City of Odessa



## EM1 - Emergency Response Midland County EOC



## EM1 - Emergency Response County Public Safety



## EM1 - Emergency Response Ector County EOC



# EM1 - Emergency Response County EOC



### EM1 - Emergency Response DPS



# **EM1 - Emergency Response Midland Independent School District Police**





# EM1 - Emergency Response Ector County Independent School District Police





### EM1 - Emergency Response Municipal Public Safety





### EM1 - Emergency Response BCBP Office





### EM1 - Emergency Response Corrections Facilities





### EM1 - Emergency Response University/College Police





#### EM1 - Emergency Response Texas Forest Service





#### EM2 - Emergency Vehicle Routing City of Midland Fire and EMS Vehicles



### EM2 - Emergency Vehicle Routing City of Midland Police Vehicles





## **EM2 - Emergency Vehicle Routing City of Odessa Fire and EMS Vehicles**



# **EM2 - Emergency Vehicle Routing County Public Safety Vehicles**



# EM2 - Emergency Vehicle Routing Municipal Public Safety Vehicles



LEGEND

planned and future flow

existing flow

user defined flow

### EM2 - Emergency Vehicle Routing DPS Vehicles



LEGEND
planned and future flow
existing flow
user defined flow

#### **EM10 - Evacuatio