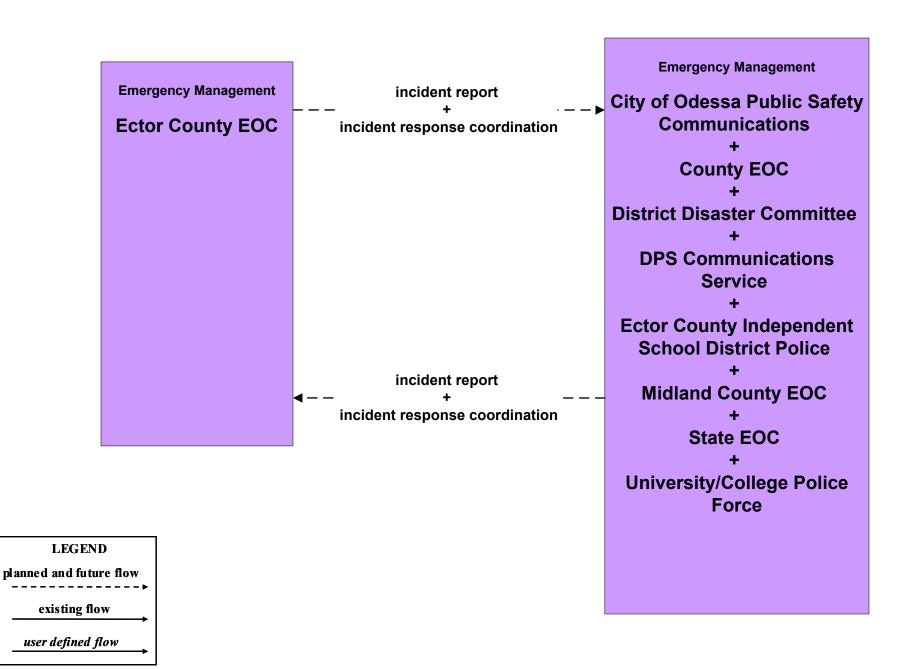

## Permian Basin Regional ITS Architecture

**Customized Market Package Diagrams** 

**Emergency Management (EM)** 

# EM1 - Emergency Response Coordination Permian Basin Region Incident and Mutual Aid Network



## EM1 - Emergency Response City of Midland



existing flow

user defined flow

## EM1 - Emergency Response City of Odessa



## EM1 - Emergency Response Midland County EOC



## EM1 - Emergency Response County Public Safety



## EM1 - Emergency Response Ector County EOC



# EM1 - Emergency Response County EOC



### EM1 - Emergency Response DPS



# **EM1 - Emergency Response Midland Independent School District Police**





# EM1 - Emergency Response Ector County Independent School District Police





### EM1 - Emergency Response Municipal Public Safety





### EM1 - Emergency Response BCBP Office





### EM1 - Emergency Response Corrections Facilities





### EM1 - Emergency Response University/College Police





#### EM1 - Emergency Response Texas Forest Service





#### EM2 - Emergency Vehicle Routing City of Midland Fire and EMS Vehicles



### EM2 - Emergency Vehicle Routing City of Midland Police Vehicles





## **EM2 - Emergency Vehicle Routing City of Odessa Fire and EMS Vehicles**



# **EM2 - Emergency Vehicle Routing County Public Safet