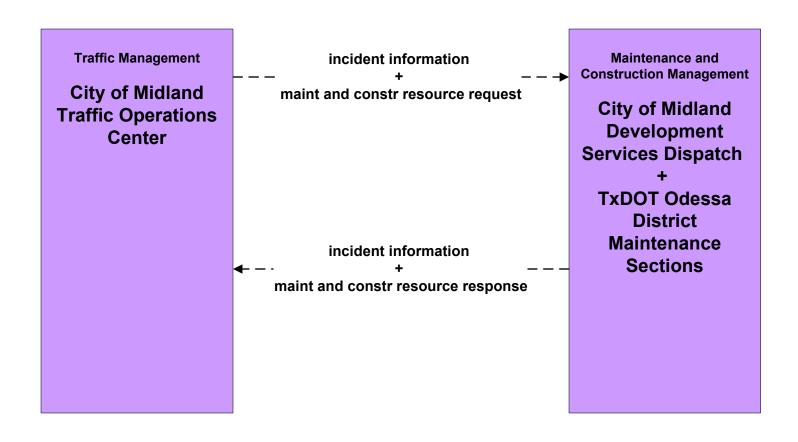

# ATMS08 - Incident Management City of Midland Traffic Operations Center (TM to MCM)