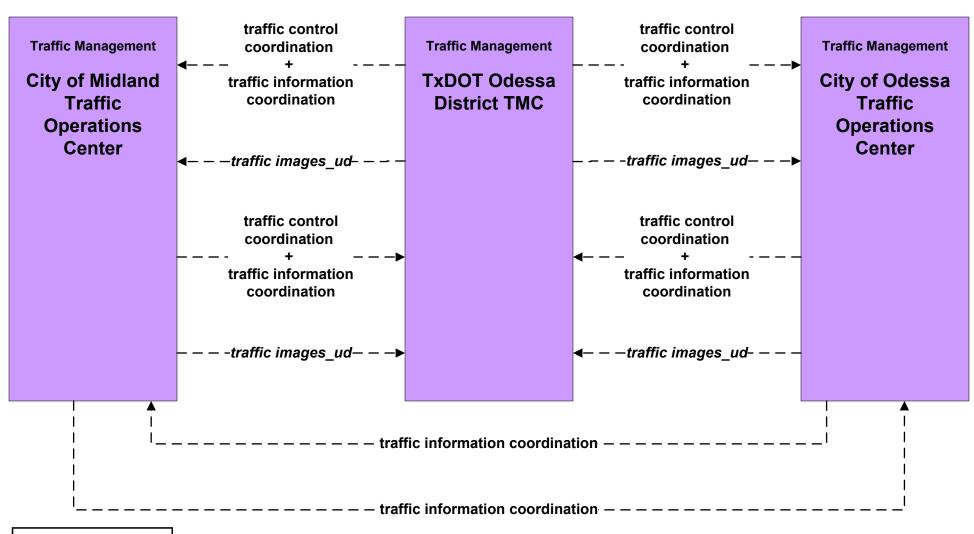

#### **ATMS07 - Regional Traffic Control**

#### **ATMS07 - Regional Traffic Control**

LEGEND
planned and future flow
existing flow
user defined flow