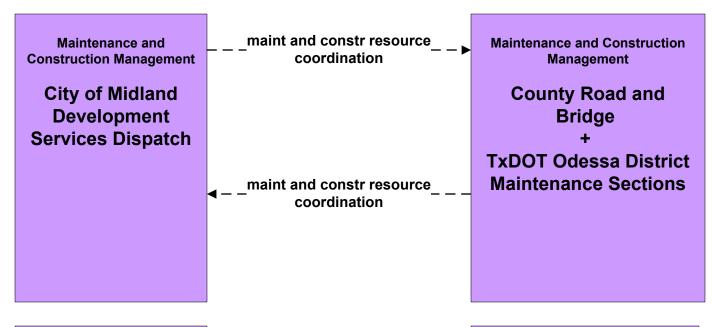

### ATMS08 - Incident Management City of Midland PWD (MCM to EM)

### ATMS08 - Incident Management City of Odessa PWD (MCM to EM)