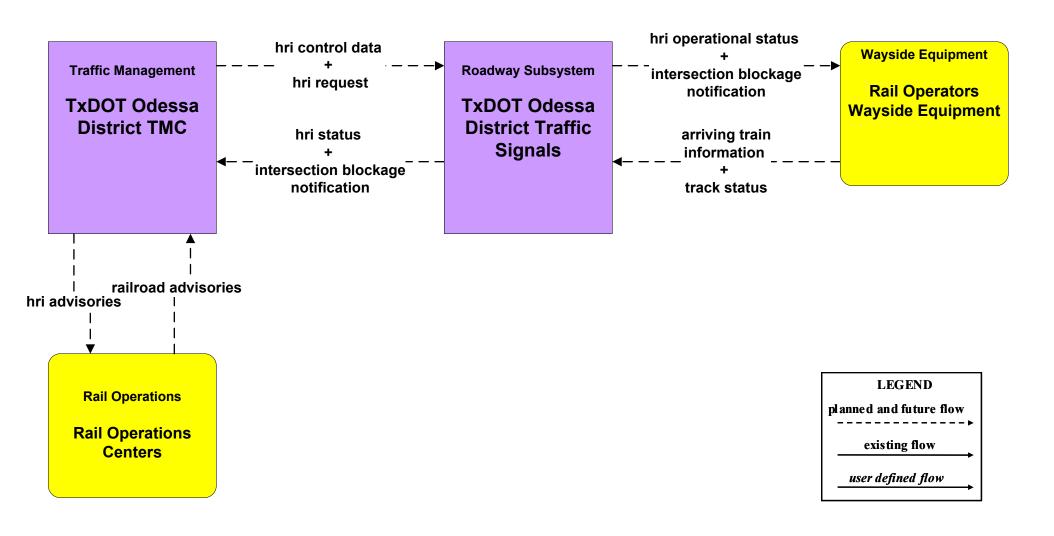

ow
existing flow
user defined flow

#### ATMS08 - Incident Management EM to EVS



#### ATMS08 - Incident Management

Flood Monitoring

### ATMS08 - Incident Management Flood Monitoring - City of Midland



# ATMS08 - Incident Management Flood Monitoring - TxDOT Odessa



### ATMS08 - Incident Management Flood Monitoring - County Road and Bridge



## **ATMS08 - Incident Management** Flood Monitoring - City of Odessa



### ATMS08 - Incident Management Rail Operations Coordination





#### ATMS13 - Standard Railroad Crossing City of Midland Traffic Operations Center



#### ATMS13 - Standard Railroad Crossing TxDOT Odessa District TMC



# **ATMS13 - Standard Railroad Crossing City of Odessa Traffic Operations Center**



### ATMS14 - Advanced Railroad Crossing TxDOT Odessa District TMC



# ATMS14 - Advanced Railroad Crossing City of Midland



#### ATMS14 - Advanced Railroad Crossing City of Odessa



#### **ATMS15 - Railroad Operations Coordination**