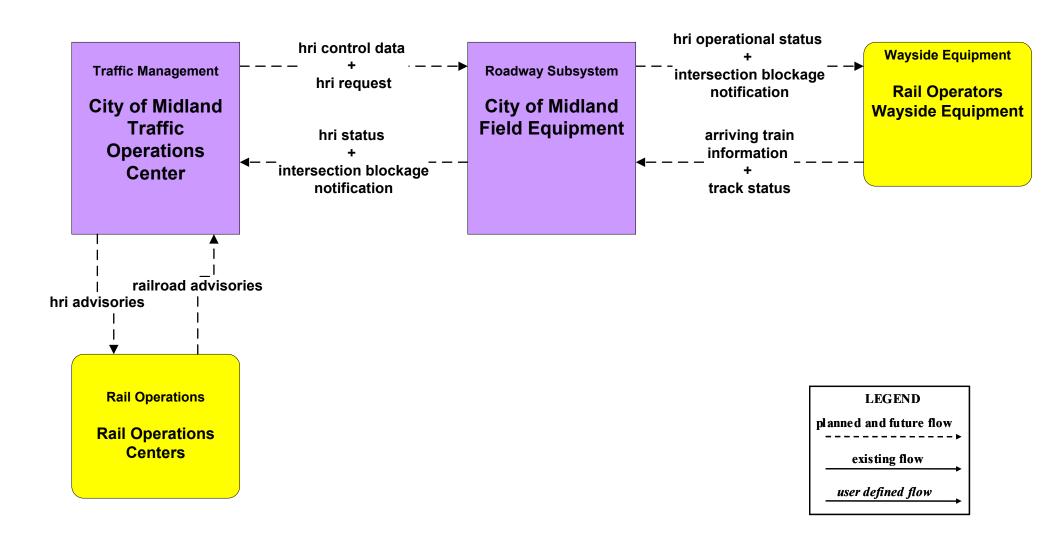

t Management EM to EVS



#### ATMS08 - Incident Management

Flood Monitoring

### ATMS08 - Incident Management Flood Monitoring - City of Midland



# ATMS08 - Incident Management Flood Monitoring - TxDOT Odessa



### ATMS08 - Incident Management Flood Monitoring - County Road and Bridge



## **ATMS08 - Incident Management** Flood Monitoring - City of Odessa



### ATMS08 - Incident Management Rail Operations Coordination





#### ATMS13 - Standard Railroad Crossing City of Midland Traffic Operations Center



#### ATMS13 - Standard Railroad Crossing TxDOT Odessa District TMC



# **ATMS13 - Standard Railroad Crossing City of Odessa Traffic Operations Center**



### ATMS14 - Advanced Railroad Crossing TxDOT Odessa District TMC



# ATMS14 - Advanced Railroad Crossing City of Midland



#### ATMS14 - Advanced Railroad Crossing City of Odessa



#### **ATMS15 - Railroad Operations Coordination**