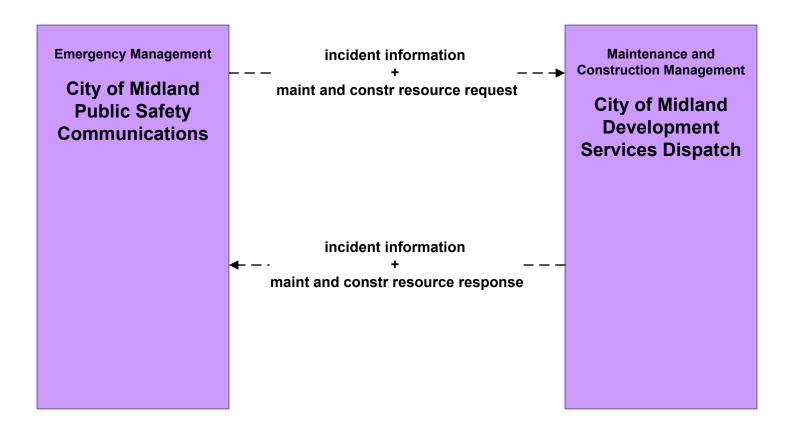

## ATMS08 - Incident Management City of Midland Traffic Operations Center (TM to EM)





# ATMS08 - Incident Management City of Odessa Traffic Operations Center (TM to EM)





## ATMS08 - Incident Management

Traffic Management Maintenance and Construction Management



## ATMS08 - Incident Management TxDOT Odessa District TMC (TM to MCM)



user defined flow

# ATMS08 - Incident Management City of Midland Traffic Operations Center (TM to MCM)





# ATMS08 - Incident Management City of Odessa Traffic Operations Center (TM to MCM)





### ATMS08 - Incident Management

Emergency Management Maintenance and Construction Management



## ATMS08 - Incident Management TxDOT Odessa District Maintenance Sections (MCM to EM)





### ATMS08 - Incident Management City of Midland PWD (MCM to EM)





### ATMS08 - Incident Management City of Odessa PWD (MCM to EM)





# ATMS08 - Incident Management County Road and Bridge (MCM to EM)





# ATMS08 - Incident Management Municipal PWD (MCM to EM)





### ATMS08 - Incident Management

Maintenance and Construction Management
Construction Management

Maintenance and

## ATMS08 - Incident Management TxDOT Odessa District (MCM to Other MCM)





## ATMS08 - Incident Management City of Midland/ Odessa (MCM to Other MCM)





LEGEND

planned and future flow
----
existing flow

user defined flow

#### **ATMS08 - Incident Management** Municipal PWD/ County Road and Bridge (MCM to Other MCM)





**LEGEND** 

existing flow

user defined flow

#### ATMS08 - Incident Management

Emergency Management Emergency Vehicles

#### ATMS08 - Incident Man