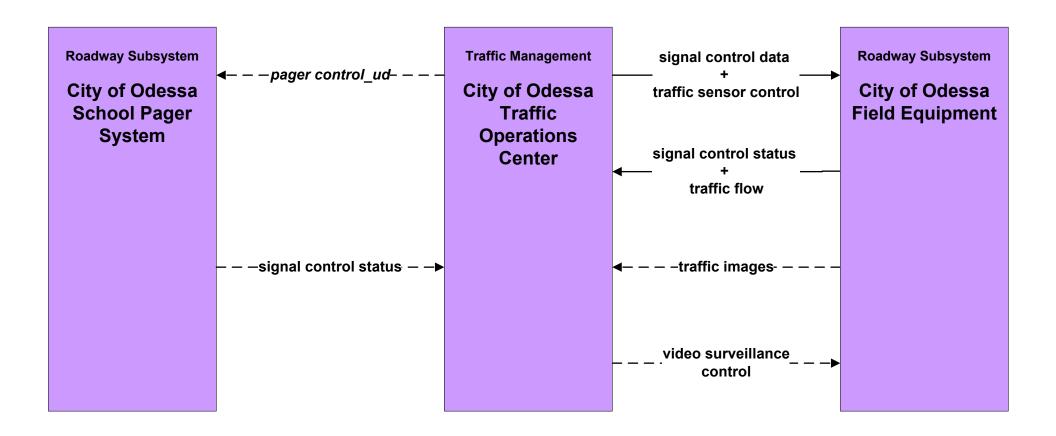

Permian Basin Regional ITS Architecture

**Customized Market Package Diagrams** 

Advanced Traffic Management Systems (ATMS)

# ATMS01 - Network Surveillance City of Midland Traffic Operations Center





#### ATMS01 - Network Surveillance City of Odessa Traffic Operations Center





## ATMS01 - Network Surveillance TxDOT Odessa District TMC



## ATMS02 - Probe Surveillance TxDOT Odessa District





# ATMS03 - Surface Street Control City of Midland Traffic Operations Center





#### ATMS03 - Surface Street Control City of Odessa Traffic Operations Center





## ATMS03 - Surface Street Control TxDOT Odessa District TMC



## ATMS04 - Freeway Control TxDOT Odessa District





## ATMS06 - Traffic Information Dissemination City of Midland Traffic Operations Center



# ATMS06 - Traffic Information Dissemination City of Midland Traffic Operations Center (TM to EM / ISP)





## ATMS06 - Traffic Information Dissemination TxDOT Odessa District TMC



## ATMS06 - Traffic Information Dissemination TxDOT Odessa District Office (TM to EM / ISP)



# ATMS06 - Traffic Information Dissemination City of Odessa Traffic Operations Center



# ATMS06 - Traffic Information Dissemination City of Odessa Traffic Operations Center (TM to EM / ISP)





#### **ATMS07 - Regional Traffic Control**





#### **ATMS07 - Regional Traffic Control**



LEGEND
planned a