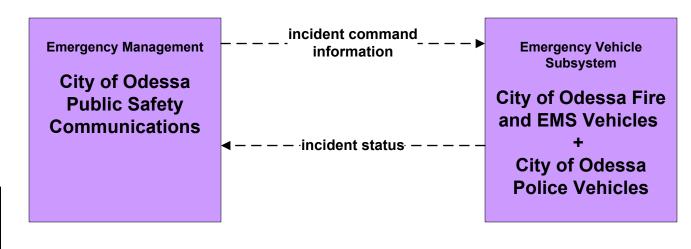

#### ATMS08 - Incident Management City of Midland/ Odessa (EM to EVS)

LEGEND
planned and future flow
existing flow
user defined flow