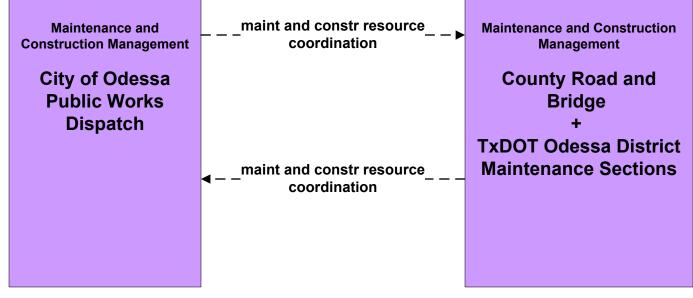

agement City of Odessa Traffic Operations Center (TM to MCM)





### ATMS08 - Incident Management

Emergency Management Maintenance and Construction Management



## ATMS08 - Incident Management TxDOT Odessa District Maintenance Sections (MCM to EM)





### ATMS08 - Incident Management City of Midland PWD (MCM to EM)





### ATMS08 - Incident Management City of Odessa PWD (MCM to EM)





# ATMS08 - Incident Management County Road and Bridge (MCM to EM)





# ATMS08 - Incident Management Municipal PWD (MCM to EM)





### ATMS08 - Incident Management

Maintenance and Construction Management
Construction Management

Maintenance and

## ATMS08 - Incident Management TxDOT Odessa District (MCM to Other MCM)





## ATMS08 - Incident Management City of Midland/ Odessa (MCM to Other MCM)





LEGEND

planned and future flow
----
existing flow

user defined flow

#### **ATMS08 - Incident Management** Municipal PWD/ County Road and Bridge (MCM to Other MCM)





**LEGEND** 

existing flow

user defined flow

#### ATMS08 - Incident Management

Emergency Management Emergency Vehicles

#### ATMS08 - Incident Management City of Midland/ Odessa (EM to EVS)





LEGEND
planned and future flow
existing flow
user defined flow

#### ATMS08 - Incident Management EM to EVS



#### ATMS08 - Incident Management

Flood Monitoring

### ATMS08 - Incident Management Flood Monitoring - City of Midland



# ATMS08 - Incident Management Flood Monitoring - TxDOT Odessa



### ATMS08 - Incident Management Flood Monitoring - County Road and Bridge



## **ATMS08 - Incident Management** Flood Monitori