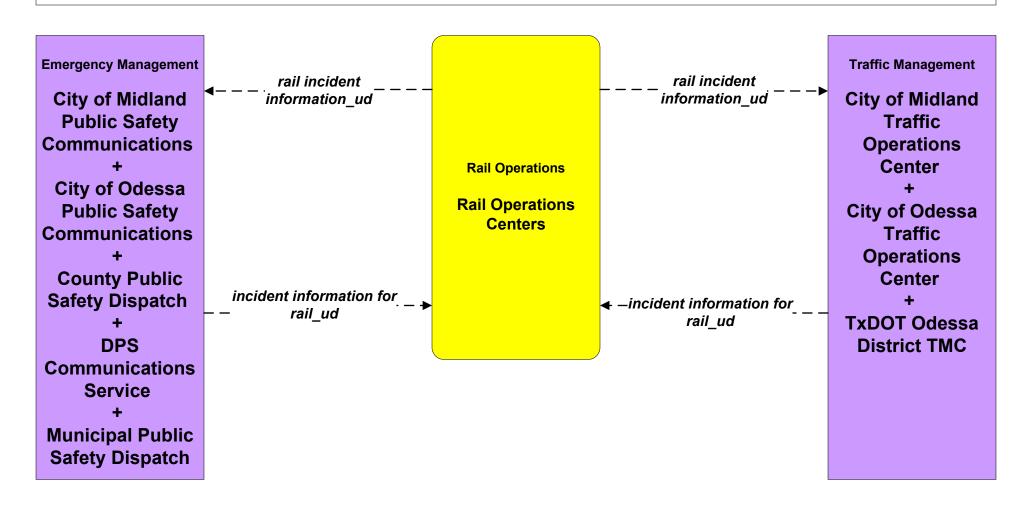

- Incident Management** Municipal PWD/ County Road and Bridge (MCM to Other MCM)





**LEGEND** 

existing flow

user defined flow

#### ATMS08 - Incident Management

Emergency Management Emergency Vehicles

#### ATMS08 - Incident Management City of Midland/ Odessa (EM to EVS)





LEGEND
planned and future flow
existing flow
user defined flow

#### ATMS08 - Incident Management EM to EVS



#### ATMS08 - Incident Management

Flood Monitoring

### ATMS08 - Incident Management Flood Monitoring - City of Midland



# ATMS08 - Incident Management Flood Monitoring - TxDOT Odessa



### ATMS08 - Incident Management Flood Monitoring - County Road and Bridge



## **ATMS08 - Incident Management** Flood Monitoring - City of Odessa



### ATMS08 - Incident Management Rail Operations Coordination





#### ATMS13 - Standard Railroad Crossing City of Midland Traffic Operations Center



#### ATMS13 - Standard Railroad Crossing TxDOT Odessa District TMC



# **ATMS13 - Standard Railroad Crossing City of Odessa Traffic Operations Center**



### ATMS14 - Advanced Railroad Crossing TxDOT Odessa District TMC



# ATMS14 - Advanced Railroad Crossing City of Midland



#### ATMS14 - Advanced Railroad Crossing City of Odessa



#### **ATMS15 - Railroad Operations Coordination**