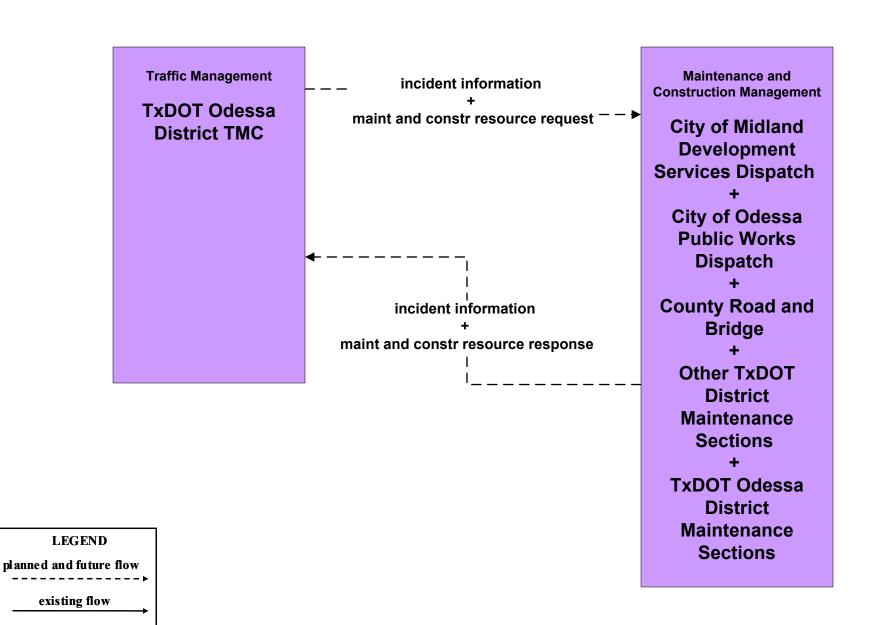

## ATMS08 - Incident Management TxDOT Odessa District Maintenance Sections (MCM to EM)