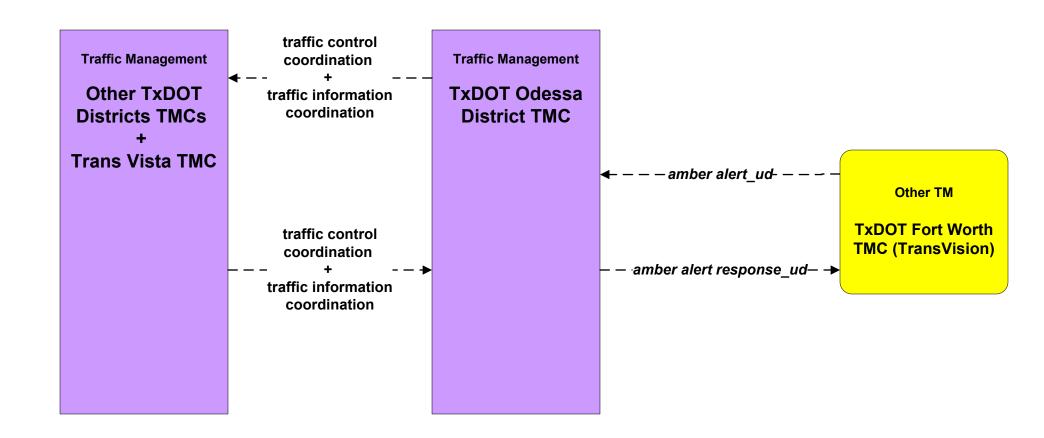

#### **ATMS07 - Regional Traffic Control**

#### **ATMS07 - Regional Traffic Control**

LEGEND
planned and future flow
existing flow
user defined flow