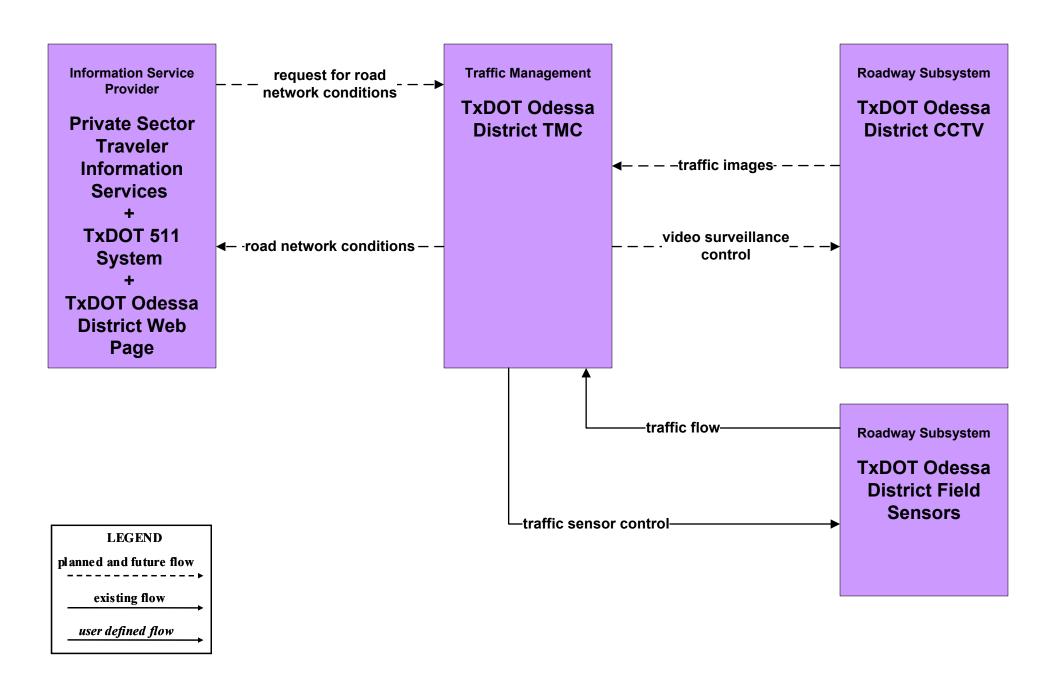

Permian Basin Regional ITS Architecture

**Customized Market Package Diagrams** 

Advanced Traffic Management Systems (ATMS)

# ATMS01 - Network Surveillance City of Midland Traffic Operations Center





#### ATMS01 - Network Surveillance City of Odessa Traffic Operations Center





## ATMS01 - Network Surveillance TxDOT Odessa District TMC



## ATMS02 - Probe Surveillance TxDOT Odessa District





# ATMS03 - Surface Street Control City of Midland Traffic Operations Center





#### ATMS03 - Surface Street Control City of Odessa Traffic Operations Center





## ATMS03 - Surface Street Control TxDOT Odessa District TMC



## ATMS04 - Freeway Control TxDOT Odessa District





## ATMS06 - Traffic Information Dissemination City of Midland Traffic Operations Center



# ATMS06 - Traffic Information Dissemination City of Midland Traffic Operations Center (TM to EM / ISP)





## ATMS06 - Traffic Information Dissemination TxDOT Odessa District TMC



## ATMS06 - Traffic Information Dissemination TxDOT Odessa District Office (TM to EM / ISP)



# ATMS06 - Traffic Information Dissemination City of Odessa Traffic Operations Center