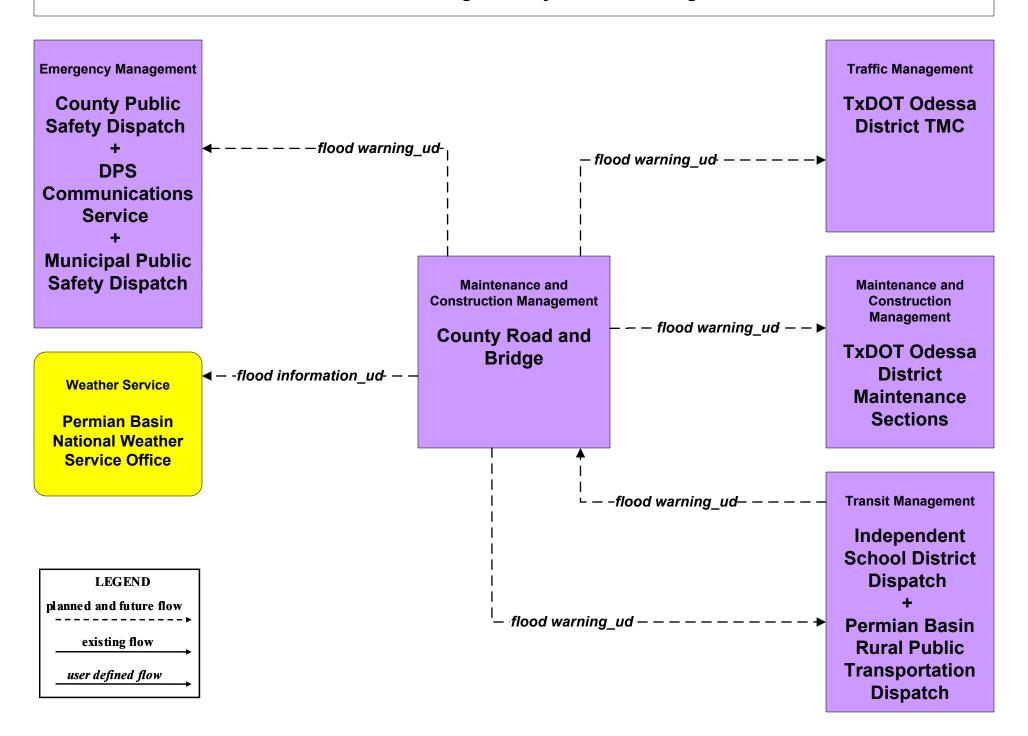

ement City of Midland/ Odessa (MCM to Other MCM)





LEGEND

planned and future flow
----
existing flow

user defined flow

#### **ATMS08 - Incident Management** Municipal PWD/ County Road and Bridge (MCM to Other MCM)





**LEGEND** 

existing flow

user defined flow

#### ATMS08 - Incident Management

Emergency Management Emergency Vehicles

#### ATMS08 - Incident Management City of Midland/ Odessa (EM to EVS)





LEGEND
planned and future flow
existing flow
user defined flow

#### ATMS08 - Incident Management EM to EVS



#### ATMS08 - Incident Management

Flood Monitoring

### ATMS08 - Incident Management Flood Monitoring - City of Midland



# ATMS08 - Incident Management Flood Monitoring - TxDOT Odessa



### ATMS08 - Incident Management Flood Monitoring - County Road and Bridge



## **ATMS08 - Incident Management** Flood Monitoring - City of Odessa



### ATMS08 - Incident Management Rail Operations Coordination





#### ATMS13 - Standard Railroad Crossing City of Midland Traffic Operations Center



#### ATMS13 - Standard Railroad Crossing TxDOT Odessa District TMC



# **ATMS13 - Standard Railroad Crossing City of Odessa Traffic Operations Center**



### ATMS14 - Advanced Railroad Crossing TxDOT Odessa District TMC



# ATMS14 - Advanced Railroad Crossing City of Midland



#### ATMS14 - Advanced Railroad Crossing City of Odessa



#### **ATMS15 - Railroad Operations Coordination**