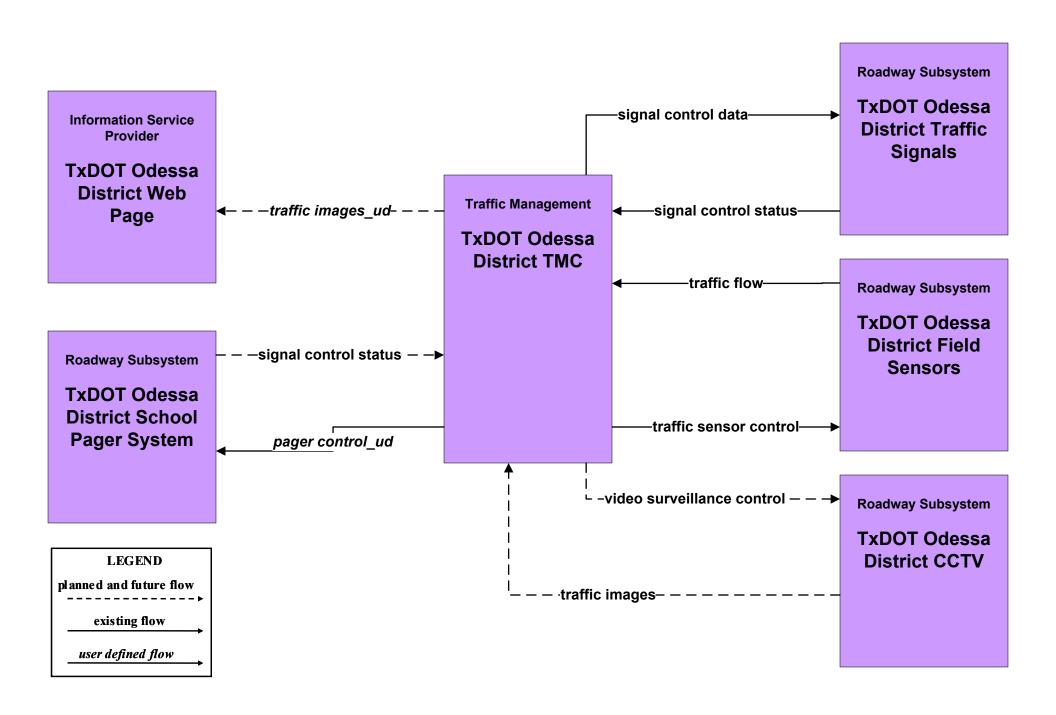

Permian Basin Regional ITS Architecture

**Customized Market Package Diagrams** 

Advanced Traffic Management Systems (ATMS)

# ATMS01 - Network Surveillance City of Midland Traffic Operations Center





#### ATMS01 - Network Surveillance City of Odessa Traffic Operations Center





## ATMS01 - Network Surveillance TxDOT Odessa District TMC



## ATMS02 - Probe Surveillance TxDOT Odessa District





# ATMS03 - Surface Street Control City of Midland Traffic Operations Center





#### ATMS03 - Surface Street Control City of Odessa Traffic Operations Center





## ATMS03 - Surface Street Control TxDOT Odessa District TMC



## ATMS04 - Freeway Control TxDOT Odessa District





## ATMS06 - Traffic Information Dissemination City of Midland Traffic Operations Center



# ATMS06 - Traffic Information Dissemination City of Midland Traffic Operations Center (TM to EM / ISP)





## ATMS06 - Traffic Information Dissemination TxDOT Odessa District TMC



## ATMS06 - Traffic Information Dissemination TxDOT Odessa District Office (TM to EM / ISP)



# ATMS06 - Traffic Information Dissemination City of Odessa Traffic Operations Center



# ATMS06 - Traffic Information Dissemination City of Odessa Traffic Operations Center (TM to EM / ISP)





#### **ATMS07 - Regional Traffic Control**





#### **ATMS07 - Regional Traffic Control**



LEGEND
planned and future flow
existing flow
user defined flow

### Incident Manag