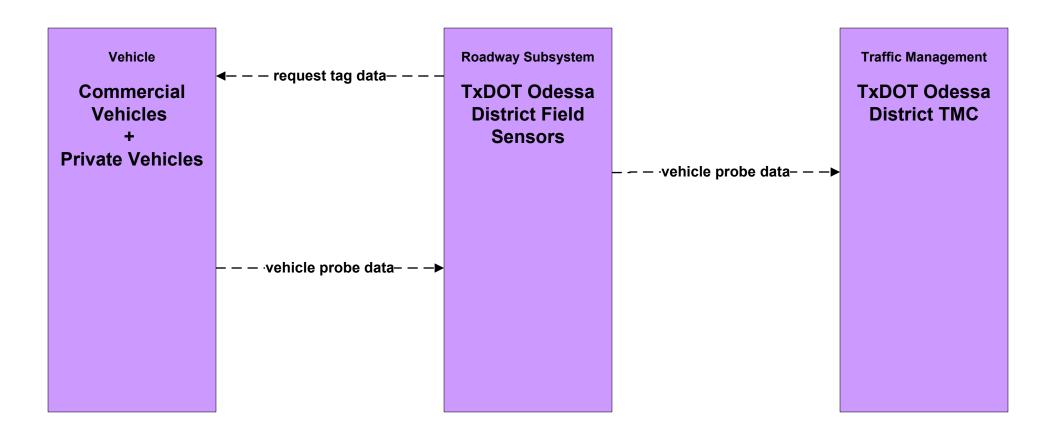

Permian Basin Regional ITS Architecture

**Customized Market Package Diagrams** 

Advanced Traffic Management Systems (ATMS)

# ATMS01 - Network Surveillance City of Midland Traffic Operations Center





#### ATMS01 - Network Surveillance City of Odessa Traffic Operations Center





## ATMS01 - Network Surveillance TxDOT Odessa District TMC



## ATMS02 - Probe Surveillance TxDOT Odessa District





# ATMS03 - Surface Street Control City of Midland Traffic Operations Center





#### ATMS03 - Surface Street Control City of Odessa Traffic Operations Center





## ATMS03 - Surface Street Control TxDOT Odessa District TMC



## ATMS04 - Freeway Control TxDOT Odessa District





## ATMS06 - Traffic Information Dissemination City of Midland Traffic Operations Center



# ATMS06 - Traffic Information Dissemination City of Midland Traffic Operations Center (TM to EM / ISP)





## ATMS06 - Traffic Information Dissemination TxDOT Odessa District TMC



## ATMS06 - Traffic Information Dissemination TxDOT Odessa District Office (TM to EM / ISP)



# ATMS06 - Traffic Information Dissemination City of Odessa Traffic Operations Center



# ATMS06 - Traffic Information Dissemination City of O