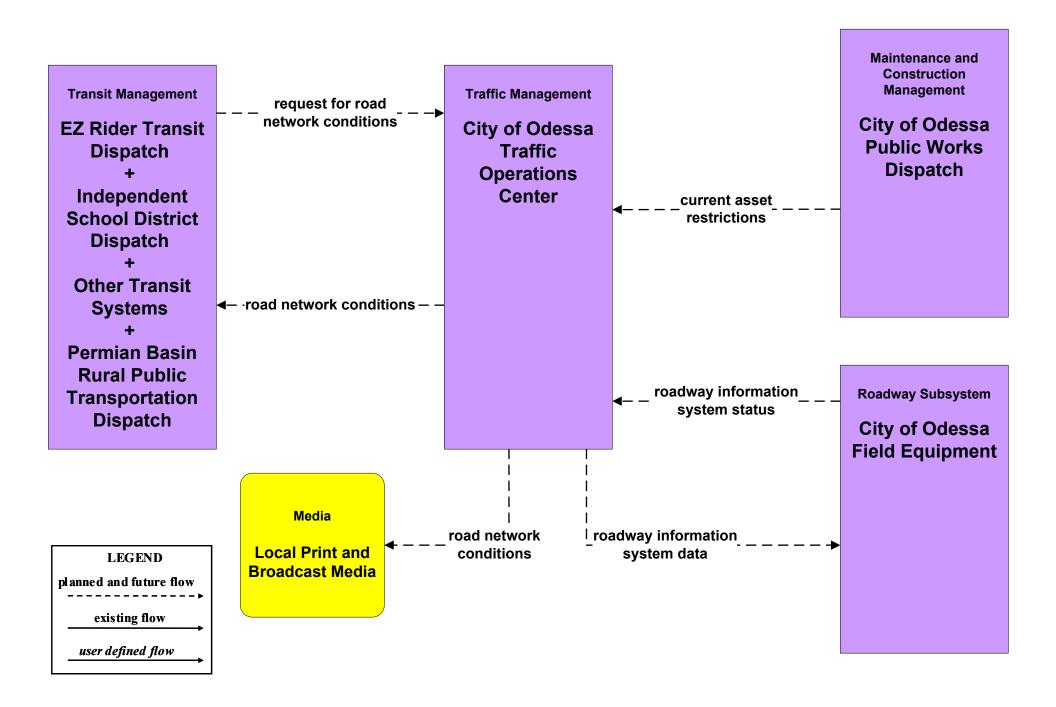

## ATMS02 - Probe Surveillance TxDOT Odessa District





# ATMS03 - Surface Street Control City of Midland Traffic Operations Center





#### ATMS03 - Surface Street Control City of Odessa Traffic Operations Center





## ATMS03 - Surface Street Control TxDOT Odessa District TMC



## ATMS04 - Freeway Control TxDOT Odessa District





## ATMS06 - Traffic Information Dissemination City of Midland Traffic Operations Center



# ATMS06 - Traffic Information Dissemination City of Midland Traffic Operations Center (TM to EM / ISP)





## ATMS06 - Traffic Information Dissemination TxDOT Odessa District TMC



## ATMS06 - Traffic Information Dissemination TxDOT Odessa District Office (TM to EM / ISP)



# ATMS06 - Traffic Information Dissemination City of Odessa Traffic Operations Center



# ATMS06 - Traffic Information Dissemination City of Odessa Traffic Operations Center (TM to EM / ISP)





#### **ATMS07 - Regional Traffic Control**





#### **ATMS07 - Regional Traffic Control**



LEGEND
planned and future flow
existing flow
user defined flow

### Incident Management Overview

### ATMS08 Covered

Emergency Management Traffic Management
Emergency Management Maintenance and Construction
Traffic Management Maintenance and Construction
Maintenance and Construction Maintenance and Construction
Event Plans and Weather Traffic Management & Emergency
Management (see MCs for M&C)

ATMS06, 03, 04, etc. Covered

Traffic Management Roadway

### ATMS07 Covered

Traffic Management Traffic Management

### EM1 Covered

Emergency Management Emergency Management

EM2 Covered Emergenc