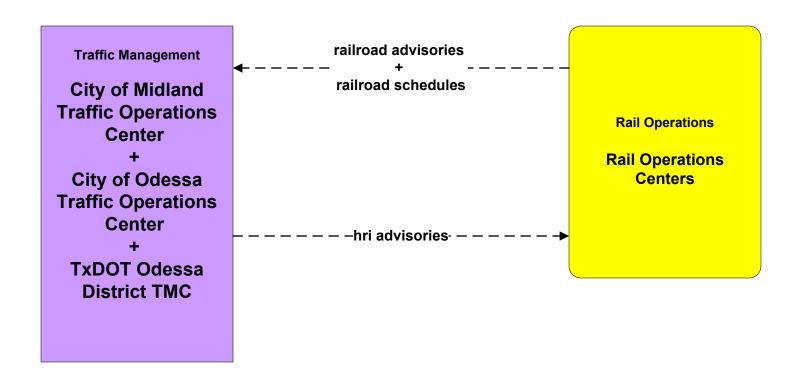

lood Monitoring - City of Midland



# ATMS08 - Incident Management Flood Monitoring - TxDOT Odessa



### ATMS08 - Incident Management Flood Monitoring - County Road and Bridge



## **ATMS08 - Incident Management** Flood Monitoring - City of Odessa



### ATMS08 - Incident Management Rail Operations Coordination





#### ATMS13 - Standard Railroad Crossing City of Midland Traffic Operations Center



#### ATMS13 - Standard Railroad Crossing TxDOT Odessa District TMC



# **ATMS13 - Standard Railroad Crossing City of Odessa Traffic Operations Center**



### ATMS14 - Advanced Railroad Crossing TxDOT Odessa District TMC



# ATMS14 - Advanced Railroad Crossing City of Midland



#### ATMS14 - Advanced Railroad Crossing City of Odessa



#### **ATMS15 - Railroad Operations Coordination**