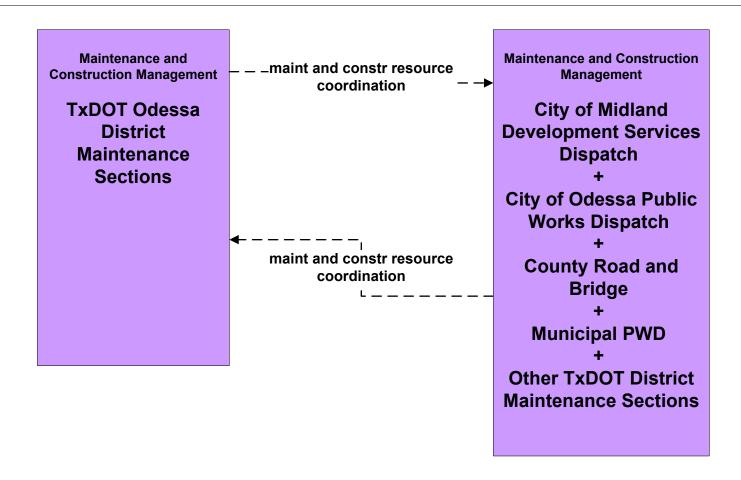

City of Midland Traffic Operations Center (TM to MCM)





# ATMS08 - Incident Management City of Odessa Traffic Operations Center (TM to MCM)





### ATMS08 - Incident Management

Emergency Management Maintenance and Construction Management



## ATMS08 - Incident Management TxDOT Odessa District Maintenance Sections (MCM to EM)





### ATMS08 - Incident Management City of Midland PWD (MCM to EM)





### ATMS08 - Incident Management City of Odessa PWD (MCM to EM)





# ATMS08 - Incident Management County Road and Bridge (MCM to EM)





# ATMS08 - Incident Management Municipal PWD (MCM to EM)





### ATMS08 - Incident Management

Maintenance and Construction Management
Construction Management

Maintenance and

## ATMS08 - Incident Management TxDOT Odessa District (MCM to Other MCM)





## ATMS08 - Incident Management City of Midland/ Odessa (MCM to Other MCM)





LEGEND

planned and future flow
----
existing flow

user defined flow

#### **ATMS08 - Incident Management** Municipal PWD/ County Road and Bridge (MCM to Other MCM)





**LEGEND** 

existing flow

user defined flow

#### ATMS08 - Incident Management

Emergency Management Emergency Vehicles

#### ATMS08 - Incident Management City of Midland/ Odessa (EM to EVS)





LEGEND
planned and future flow
existing flow
user defined flow

#### ATMS08 - Incident Management EM to EVS



#### ATMS08 - Incident Management

Flood Monitoring

### ATMS08 - Incident Management Flood Monitoring - City of Midland



# ATMS08 - Incident Management Flood Monitoring - TxDOT Odessa



### ATMS08 - Incident Management Flood Monitor