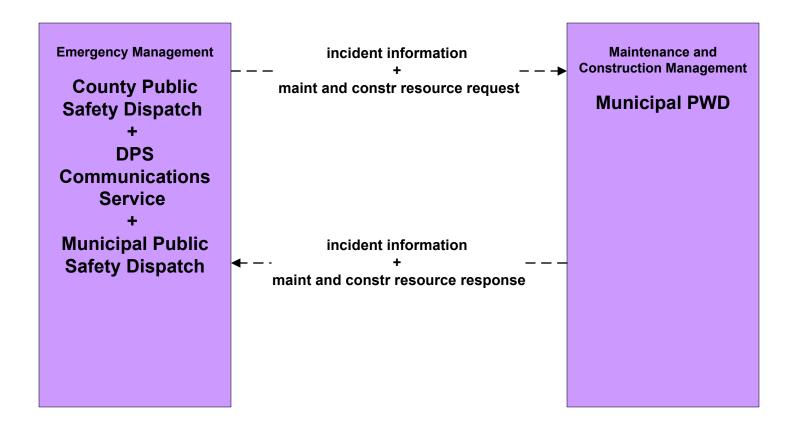

agement

Traffic Management Maintenance and Construction Management



## ATMS08 - Incident Management TxDOT Odessa District TMC (TM to MCM)



user defined flow

# ATMS08 - Incident Management City of Midland Traffic Operations Center (TM to MCM)





# ATMS08 - Incident Management City of Odessa Traffic Operations Center (TM to MCM)





### ATMS08 - Incident Management

Emergency Management Maintenance and Construction Management



## ATMS08 - Incident Management TxDOT Odessa District Maintenance Sections (MCM to EM)





### ATMS08 - Incident Management City of Midland PWD (MCM to EM)





### ATMS08 - Incident Management City of Odessa PWD (MCM to EM)





# ATMS08 - Incident Management County Road and Bridge (MCM to EM)





# ATMS08 - Incident Management Municipal PWD (MCM to EM)





### ATMS08 - Incident Management

Maintenance and Construction Management
Construction Management

Maintenance and

## ATMS08 - Incident Management TxDOT Odessa District (MCM to Other MCM)





## ATMS08 - Incident Management City of Midland/ Odessa (MCM to Other MCM)





LEGEND

planned and future flow
----
existing flow

user defined flow

#### **ATMS08 - Incident Management** Municipal PWD/ County Road and Bridge (MCM to Other MCM)





**LEGEND** 

existing flow

user defined flow

#### ATMS08 - Incident Management

Emergency Management Emergency Vehicles

#### ATMS08 - Incident Management City of Midland/ Odessa (EM to EVS)





LEGEND
planned and future flow
existing flow
user defined flow

#### ATMS08 - Incident Management EM to EVS



#### ATMS08 - Incident Management

Flood M