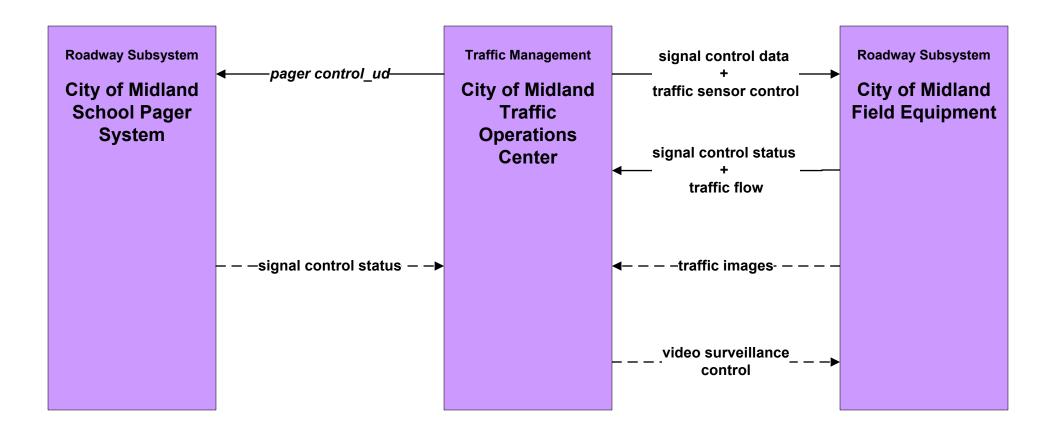

Permian Basin Regional ITS Architecture

**Customized Market Package Diagrams** 

Advanced Traffic Management Systems (ATMS)

# ATMS01 - Network Surveillance City of Midland Traffic Operations Center





#### ATMS01 - Network Surveillance City of Odessa Traffic Operations Center





## ATMS01 - Network Surveillance TxDOT Odessa District TMC



## ATMS02 - Probe Surveillance TxDOT Odessa District





# ATMS03 - Surface Street Control City of Midland Traffic Operations Center





#### ATMS03 - Surface Street Control City of Odessa Traffic Operations Center





## ATMS03 - Surface Street Control TxDOT Odessa District TMC



## ATMS04 - Freeway Control TxDOT Odessa District





## ATMS06 - Traffic Information Dissemination City of Midland Traffic Operations Center



# ATMS06 - Traffic Information Dissemination City of Midland Traffic Operations Center (TM to EM / ISP)





## ATMS06 - Traffic Information Dissemination TxDOT Odessa District TMC



## ATMS06 - Traffic Information Dissemination TxDOT Odessa District Office (TM to EM / ISP)



# ATMS06 - Traffic Information Dissemination City of Odessa Traffic Operations Center



# ATMS06 - Traffic Information Dissemination City of Odessa Traffic Operations Center (TM to EM / ISP)





#### **ATMS07 - Regional Tr