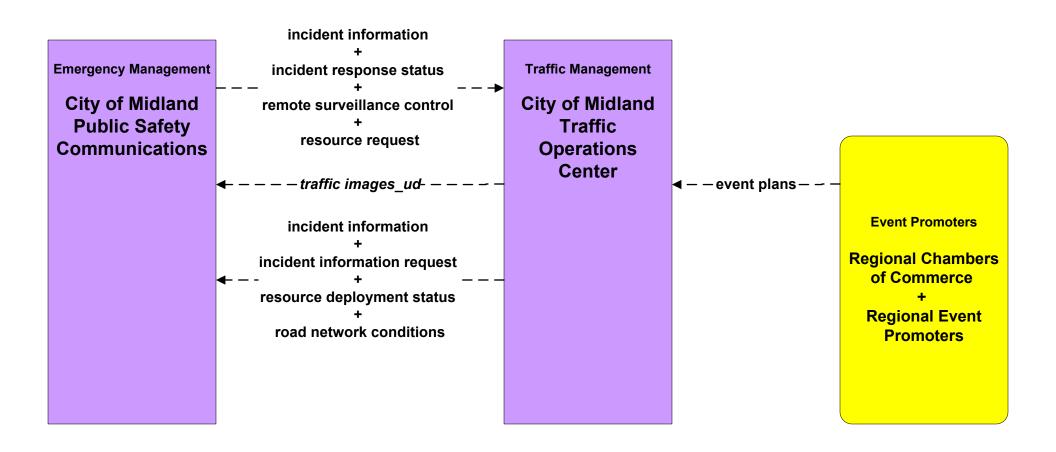

## ATMS08 - Incident Management City of Midland Traffic Operations Center (TM to EM)