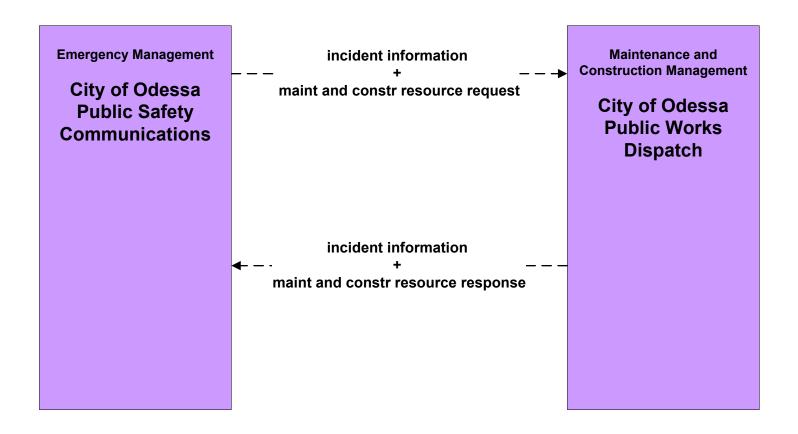

nter (TM to EM)





# ATMS08 - Incident Management City of Odessa Traffic Operations Center (TM to EM)





## ATMS08 - Incident Management

Traffic Management Maintenance and Construction Management



## ATMS08 - Incident Management TxDOT Odessa District TMC (TM to MCM)



user defined flow

# ATMS08 - Incident Management City of Midland Traffic Operations Center (TM to MCM)





# ATMS08 - Incident Management City of Odessa Traffic Operations Center (TM to MCM)





### ATMS08 - Incident Management

Emergency Management Maintenance and Construction Management



## ATMS08 - Incident Management TxDOT Odessa District Maintenance Sections (MCM to EM)





### ATMS08 - Incident Management City of Midland PWD (MCM to EM)





### ATMS08 - Incident Management City of Odessa PWD (MCM to EM)





# ATMS08 - Incident Management County Road and Bridge (MCM to EM)





# ATMS08 - Incident Management Municipal PWD (MCM to EM)





### ATMS08 - Incident Management

Maintenance and Construction Management
Construction Management

Maintenance and

## ATMS08 - Incident Management TxDOT Odessa District (MCM to Other MCM)





## ATMS08 - Incident Management City of Midland/ Odessa (MCM to Other MCM)





LEGEND

planned and future flow
----
existing flow

user defined flow

#### **ATMS08 - Incident Management** Municipal PWD/ County Road and Bridge (MCM to Other MCM)





**LEGEND** 

existing flow

user defined flow

#### ATMS08 - Incident Management

Emergency Management Emergency Vehicles

#### ATMS08 - Incident Management City of Midland/ Odessa (EM to EVS)





LEGEND
planned and f