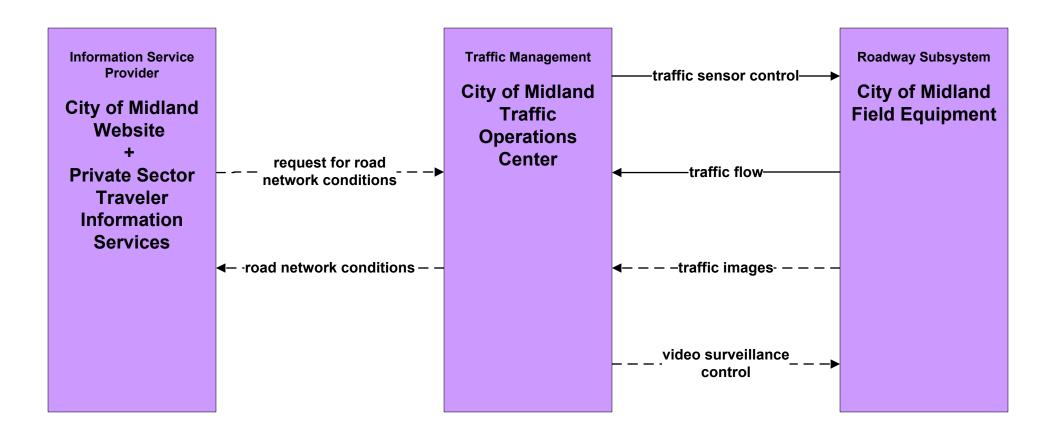

## ATMS06 - Traffic Information Dissemination City of Midland Traffic Operations Center