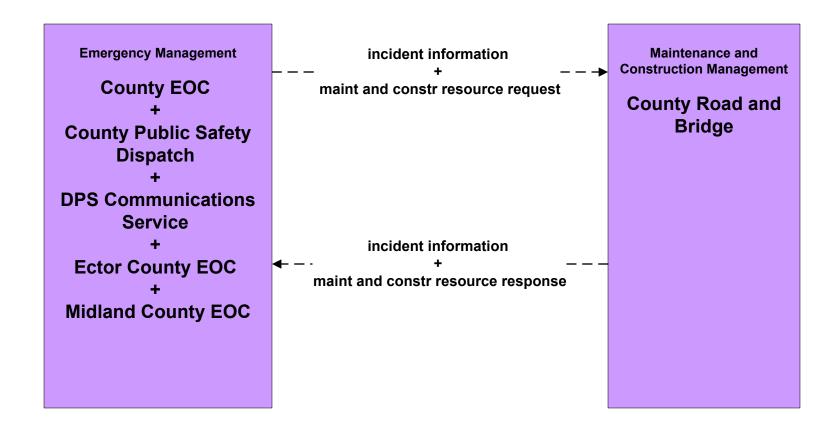

fic Operations Center (TM to EM)





## ATMS08 - Incident Management

Traffic Management Maintenance and Construction Management



## ATMS08 - Incident Management TxDOT Odessa District TMC (TM to MCM)



user defined flow

# ATMS08 - Incident Management City of Midland Traffic Operations Center (TM to MCM)





# ATMS08 - Incident Management City of Odessa Traffic Operations Center (TM to MCM)





### ATMS08 - Incident Management

Emergency Management Maintenance and Construction Management



## ATMS08 - Incident Management TxDOT Odessa District Maintenance Sections (MCM to EM)





### ATMS08 - Incident Management City of Midland PWD (MCM to EM)





### ATMS08 - Incident Management City of Odessa PWD (MCM to EM)





# ATMS08 - Incident Management County Road and Bridge (MCM to EM)





# ATMS08 - Incident Management Municipal PWD (MCM to EM)





### ATMS08 - Incident Management

Maintenance and Construction Management
Construction Management

Maintenance and

## ATMS08 - Incident Management TxDOT Odessa District (MCM to Other MCM)





## ATMS08 - Incident Management City of Midland/ Odessa (MCM to Other MCM)





LEGEND

planned and future flow
----
existing flow

user defined flow

#### **ATMS08 - Incident Management** Municipal PWD/ County Road and Bridge (MCM to Other MCM)





**LEGEND** 

existing flow

user defined flow

#### ATMS08 - Incident Management

Emergency Management Emergency Vehicles

#### ATMS08 - Incident Management City of Midland/ Odessa (EM to EVS)





LEGEND
planned and future flow
existing flow
user defined flow

#### ATMS08 - Incident Mana