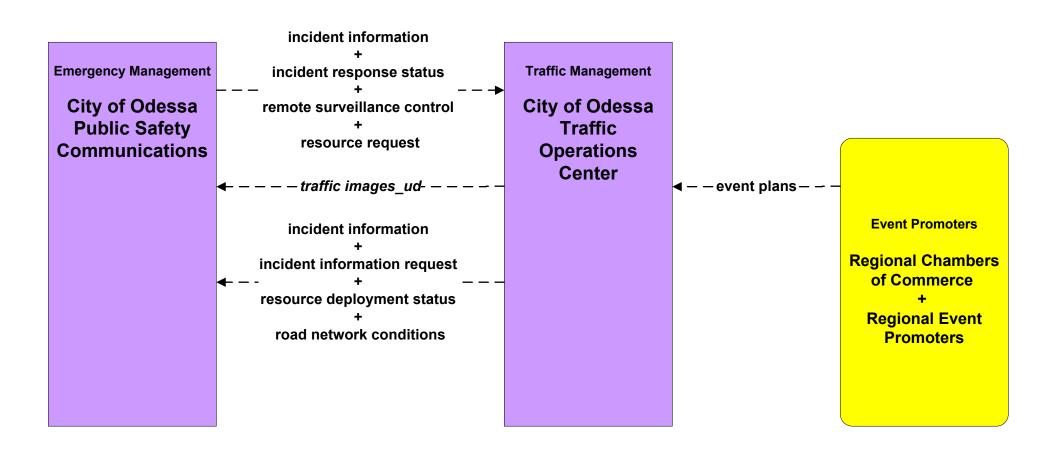

# ATMS08 - Incident Management City of Odessa Traffic Operations Center (TM to EM)