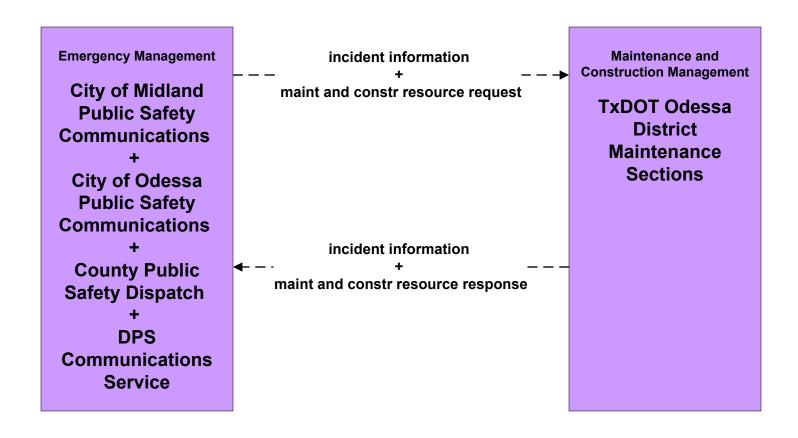

## ATMS08 - Incident Management TxDOT Odessa District Maintenance Sections (MCM to EM)