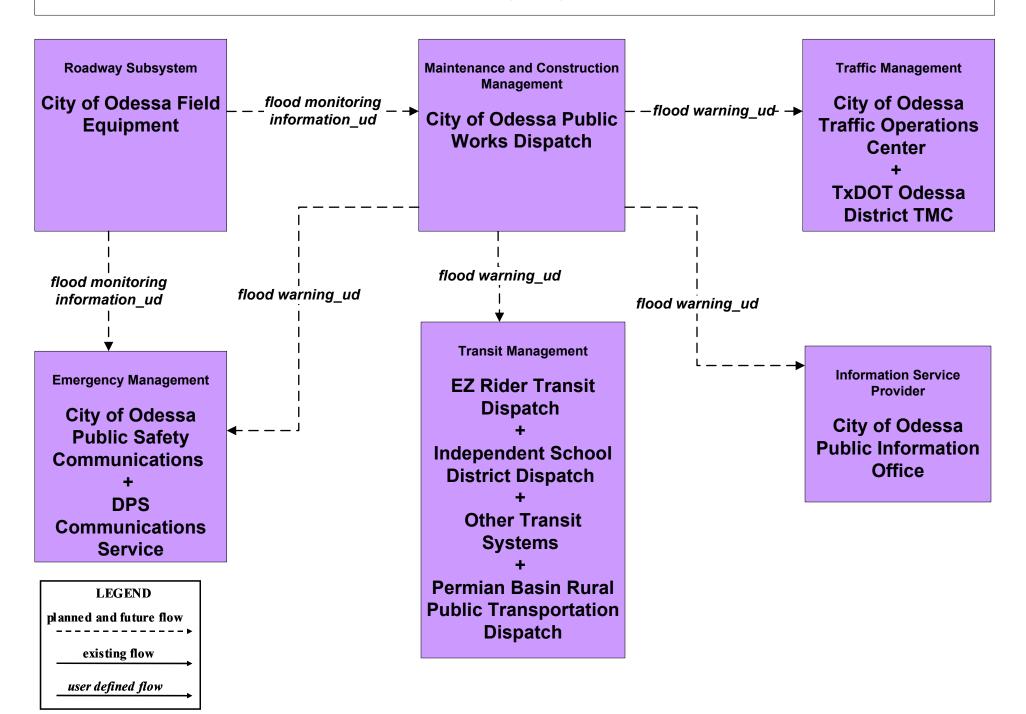

future flow
----
existing flow

user defined flow

#### **ATMS08 - Incident Management** Municipal PWD/ County Road and Bridge (MCM to Other MCM)





**LEGEND** 

existing flow

user defined flow

#### ATMS08 - Incident Management

Emergency Management Emergency Vehicles

#### ATMS08 - Incident Management City of Midland/ Odessa (EM to EVS)





LEGEND
planned and future flow
existing flow
user defined flow

#### ATMS08 - Incident Management EM to EVS



#### ATMS08 - Incident Management

Flood Monitoring

### ATMS08 - Incident Management Flood Monitoring - City of Midland



# ATMS08 - Incident Management Flood Monitoring - TxDOT Odessa



### ATMS08 - Incident Management Flood Monitoring - County Road and Bridge



## **ATMS08 - Incident Management** Flood Monitoring - City of Odessa



### ATMS08 - Incident Management Rail Operations Coordination





#### ATMS13 - Standard Railroad Crossing City of Midland Traffic Operations Center



#### ATMS13 - Standard Railroad Crossing TxDOT Odessa District TMC



# **ATMS13 - Standard Railroad Crossing City of Odessa Traffic Operations Center**



### ATMS14 - Advanced Railroad Crossing TxDOT Odessa District TMC



# ATMS14 - Advanced Railroad Crossing City of Midland



#### ATMS14 - Advanced Railroad Crossing City of Odessa



#### **ATMS15 - Railroad Operations Coordination**