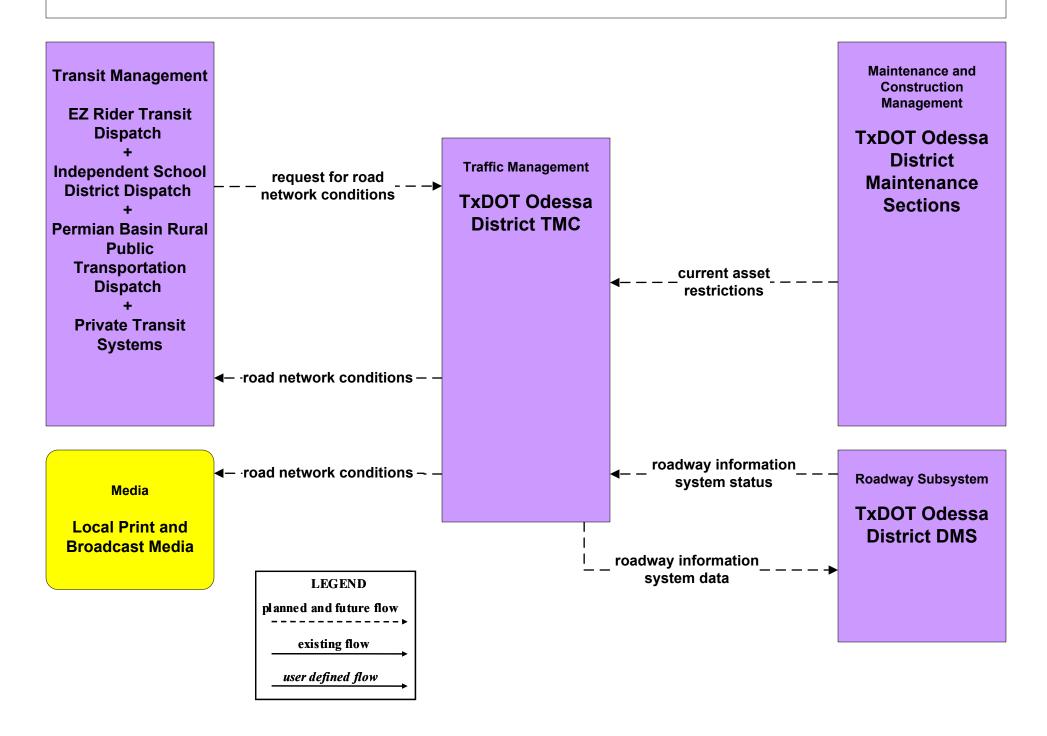

of Midland Traffic Operations Center





#### ATMS01 - Network Surveillance City of Odessa Traffic Operations Center





## ATMS01 - Network Surveillance TxDOT Odessa District TMC



## ATMS02 - Probe Surveillance TxDOT Odessa District





# ATMS03 - Surface Street Control City of Midland Traffic Operations Center





#### ATMS03 - Surface Street Control City of Odessa Traffic Operations Center





## ATMS03 - Surface Street Control TxDOT Odessa District TMC



## ATMS04 - Freeway Control TxDOT Odessa District





## ATMS06 - Traffic Information Dissemination City of Midland Traffic Operations Center



# ATMS06 - Traffic Information Dissemination City of Midland Traffic Operations Center (TM to EM / ISP)





## ATMS06 - Traffic Information Dissemination TxDOT Odessa District TMC



## ATMS06 - Traffic Information Dissemination TxDOT Odessa District Office (TM to EM / ISP)



# ATMS06 - Traffic Information Dissemination City of Odessa Traffic Operations Center



# ATMS06 - Traffic Information Dissemination City of Odessa Traffic Operations Center (TM to EM / ISP)





#### **ATMS07 - Regional Traffic Control**





#### **ATMS07 - Regional Traffic Control**



LEGEND
planned and future flow
existing flow
user defined flow

### Incident Management Overview

### ATMS08 Covered

Emergency Management Traffic Management
Emergency Management Maintenance and Construction
Traffic Management Maintenance and Construction
Maintenance and Construction Maintenance and Construction
Event Plans and Weather Traffic Management & Emergency
Management (see MCs for M&C)

ATMS06, 03, 0