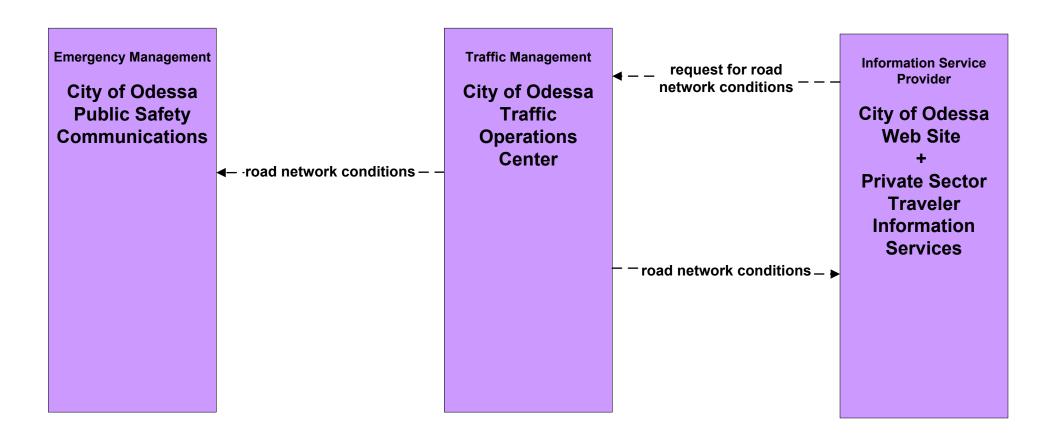

# ATMS06 - Traffic Information Dissemination City of Odessa Traffic Operations Center

# ATMS06 - Traffic Information Dissemination City of Odessa Traffic Operations Center (TM to EM / ISP)