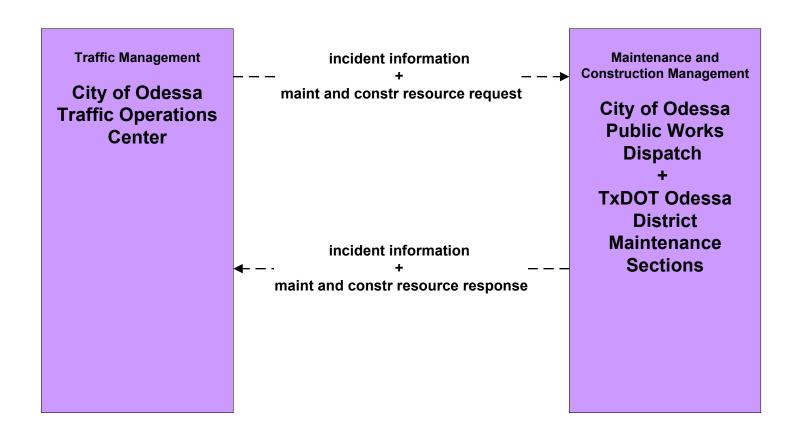

# ATMS08 - Incident Management City of Odessa Traffic Operations Center (TM to MCM)