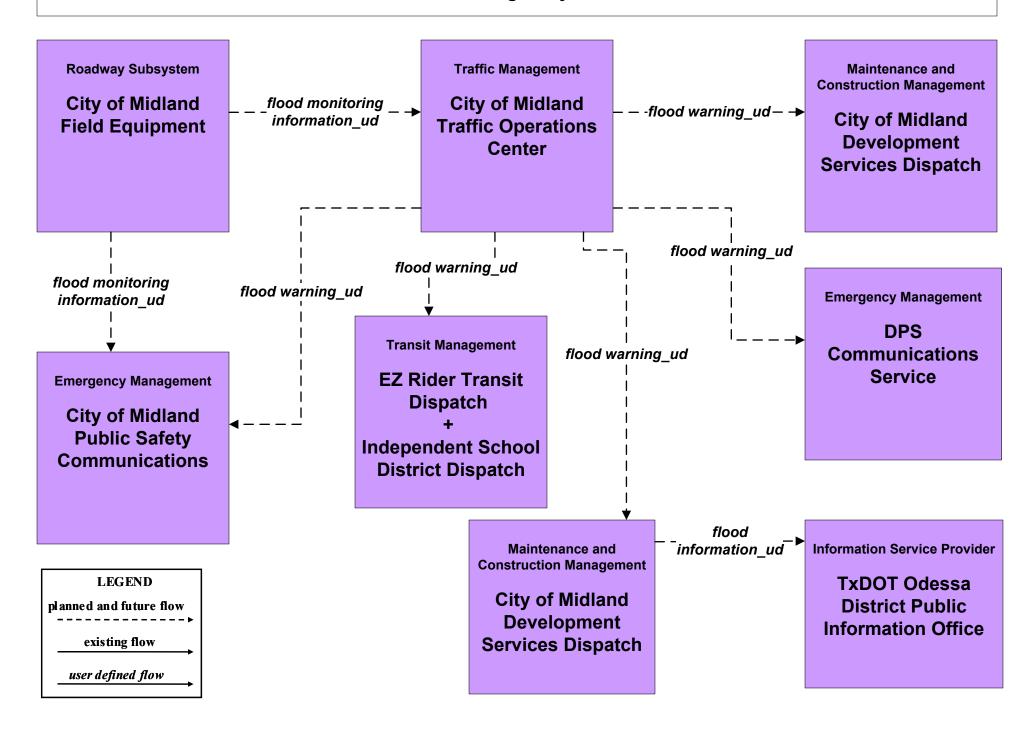

#### ATMS08 - Incident Management

Flood Monitoring

### ATMS08 - Incident Management Flood Monitoring - City of Midland