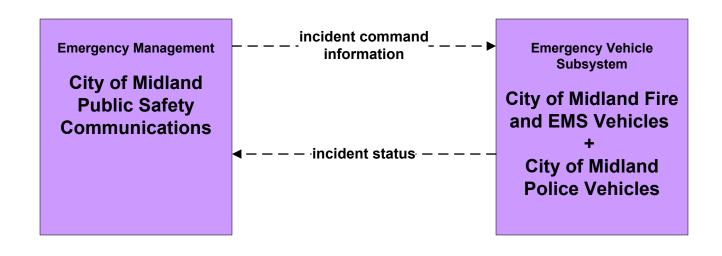

#### ATMS08 - Incident Management City of Midland/ Odessa (EM to EVS)

LEGEND
planned and future flow
existing flow
user defined flow