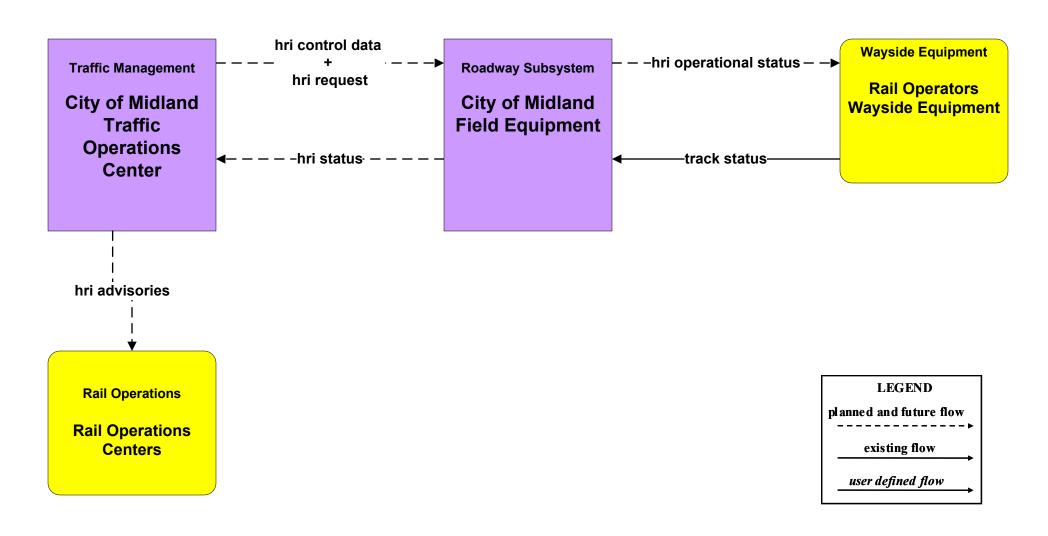

*LEGEND** 

existing flow

user defined flow

#### ATMS08 - Incident Management

Emergency Management Emergency Vehicles

#### ATMS08 - Incident Management City of Midland/ Odessa (EM to EVS)





LEGEND
planned and future flow
existing flow
user defined flow

#### ATMS08 - Incident Management EM to EVS



#### ATMS08 - Incident Management

Flood Monitoring

### ATMS08 - Incident Management Flood Monitoring - City of Midland



# ATMS08 - Incident Management Flood Monitoring - TxDOT Odessa



### ATMS08 - Incident Management Flood Monitoring - County Road and Bridge



## **ATMS08 - Incident Management** Flood Monitoring - City of Odessa



### ATMS08 - Incident Management Rail Operations Coordination





#### ATMS13 - Standard Railroad Crossing City of Midland Traffic Operations Center



#### ATMS13 - Standard Railroad Crossing TxDOT Odessa District TMC



# **ATMS13 - Standard Railroad Crossing City of Odessa Traffic Operations Center**



### ATMS14 - Advanced Railroad Crossing TxDOT Odessa District TMC



# ATMS14 - Advanced Railroad Crossing City of Midland



#### ATMS14 - Advanced Railroad Crossing City of Odessa



#### **ATMS15 - Railroad Operations Coordination**