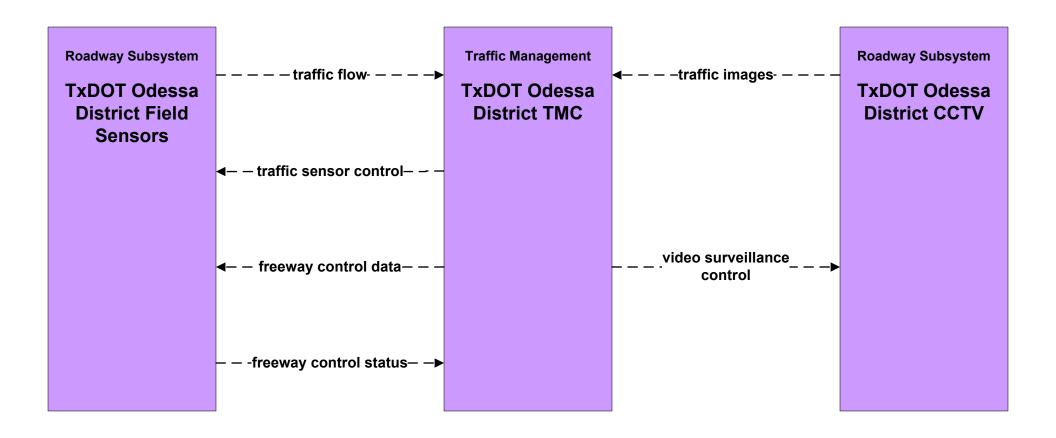

Permian Basin Regional ITS Architecture

**Customized Market Package Diagrams** 

Advanced Traffic Management Systems (ATMS)

# ATMS01 - Network Surveillance City of Midland Traffic Operations Center





#### ATMS01 - Network Surveillance City of Odessa Traffic Operations Center





## ATMS01 - Network Surveillance TxDOT Odessa District TMC



## ATMS02 - Probe Surveillance TxDOT Odessa District





# ATMS03 - Surface Street Control City of Midland Traffic Operations Center





#### ATMS03 - Surface Street Control City of Odessa Traffic Operations Center





## ATMS03 - Surface Street Control TxDOT Odessa District TMC



## ATMS04 - Freeway Control TxDOT Odessa District





## ATMS06 - Traffic Information Dissemination City of Midland Traffic Operations Center



# ATMS06 - Traffic Information Dissemination City of Midland Traffic Operations Center (TM to EM / ISP)





## ATMS06 - Traffic Information Dissemination TxDOT Odessa District TMC



## ATMS06 - Traffic Information Dissemination TxDOT Odessa District Office (TM to EM / ISP)



# ATMS06 - Traffic Information Dissemination City of Odessa Traffic Operations Center



# ATMS06 - Traffic Information Dissemination City of Odessa Traffic Operations Center (TM to EM / ISP)





#### **ATMS07 - Regional Traffic Control**





#### **ATMS07 - Regional Traffic Control**



LEGEND
planned and future flow
existing flow
user defined flow

### Incident Management Overview

### ATMS08 Covered

Emergency Managem