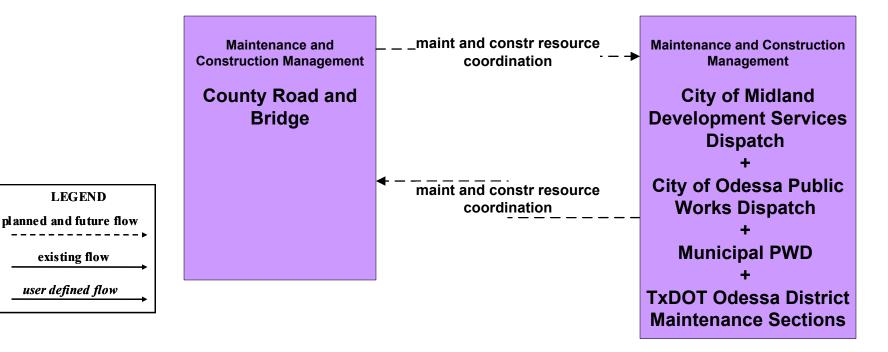

08 - Incident Management TxDOT Odessa District Maintenance Sections (MCM to EM)





### ATMS08 - Incident Management City of Midland PWD (MCM to EM)





### ATMS08 - Incident Management City of Odessa PWD (MCM to EM)





# ATMS08 - Incident Management County Road and Bridge (MCM to EM)





# ATMS08 - Incident Management Municipal PWD (MCM to EM)





### ATMS08 - Incident Management

Maintenance and Construction Management
Construction Management

Maintenance and

## ATMS08 - Incident Management TxDOT Odessa District (MCM to Other MCM)





## ATMS08 - Incident Management City of Midland/ Odessa (MCM to Other MCM)





LEGEND

planned and future flow
----
existing flow

user defined flow

#### **ATMS08 - Incident Management** Municipal PWD/ County Road and Bridge (MCM to Other MCM)





**LEGEND** 

existing flow

user defined flow

#### ATMS08 - Incident Management

Emergency Management Emergency Vehicles

#### ATMS08 - Incident Management City of Midland/ Odessa (EM to EVS)





LEGEND
planned and future flow
existing flow
user defined flow

#### ATMS08 - Incident Management EM to EVS



#### ATMS08 - Incident Management

Flood Monitoring

### ATMS08 - Incident Management Flood Monitoring - City of Midland



# ATMS08 - Incident Management Flood Monitoring - TxDOT Odessa



### ATMS08 - Incident Management Flood Monitoring - County Road and Bridge



## **ATMS08 - Incident Management** Flood Monitoring - City of Odessa



### ATMS08 - Incident Management Rail Operations Coordination





#### ATMS13 - Standard Railroad Crossing City of Midland Traffic Operations Cente