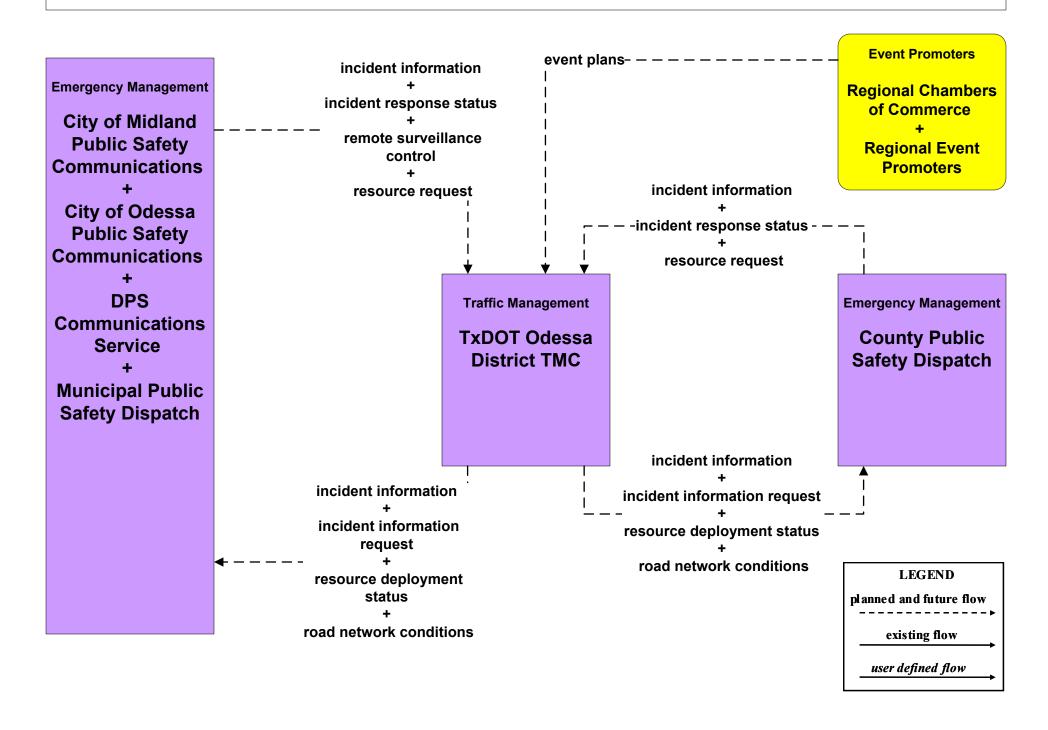

## ATMS08 - Incident Management

Emergency Management

Traffic Management

## ATMS08 - Incident Management TxDOT Odessa District TMC (TM to EM)

## ATMS08 - Incident Management City of Midland Traffic Operations Center (TM to EM)

# ATMS08 - Incident Management City of Odessa Traffic Operations Center (TM to EM)