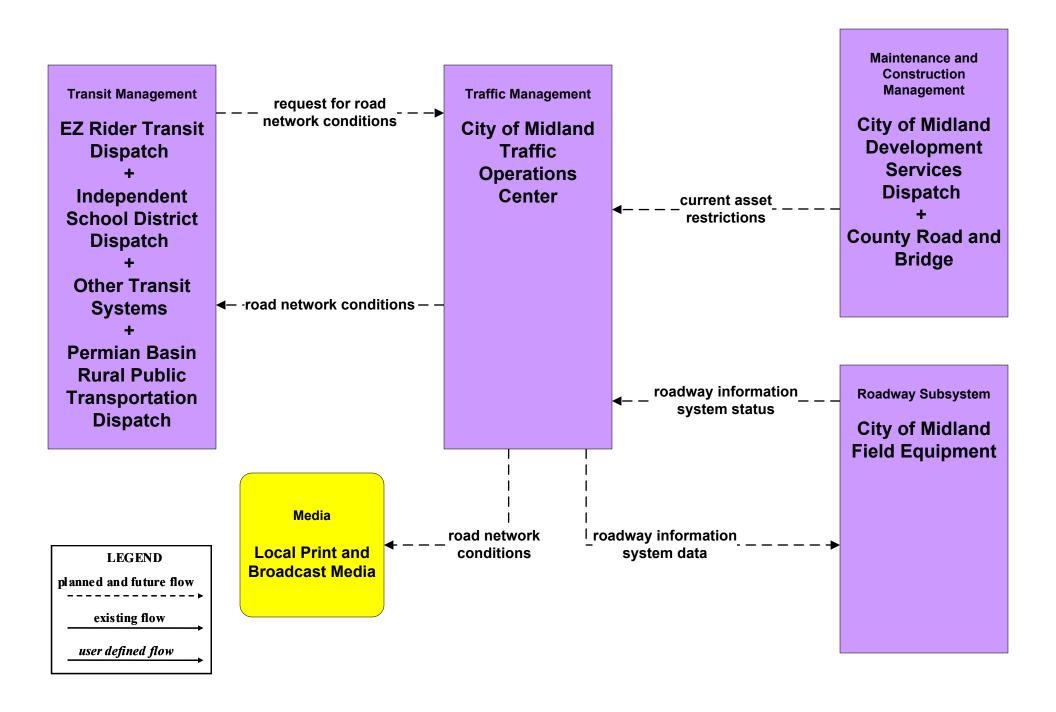

## ATMS06 - Traffic Information Dissemination City of Midland Traffic Operations Center