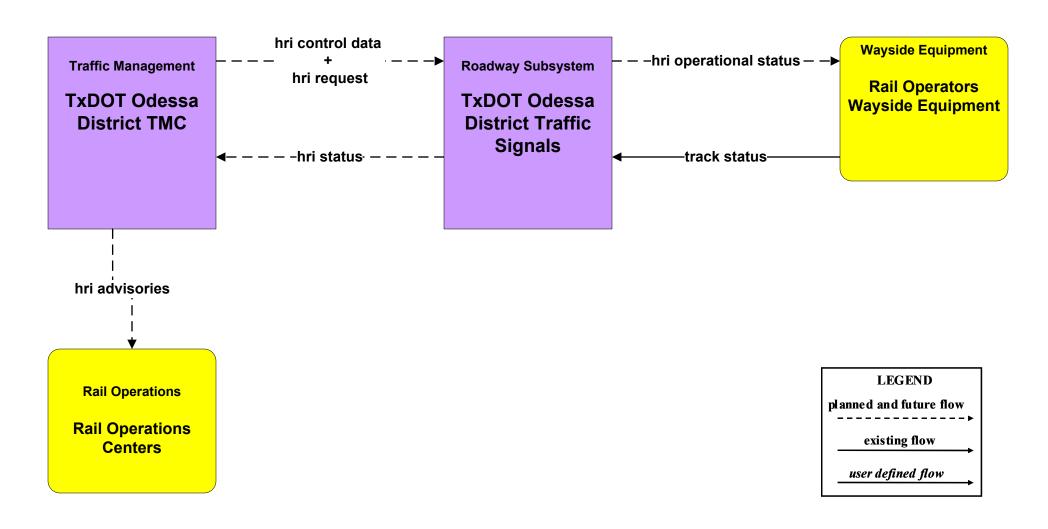

# **ATMS13 - Standard Railroad Crossing City of Odessa Traffic Operations Center**