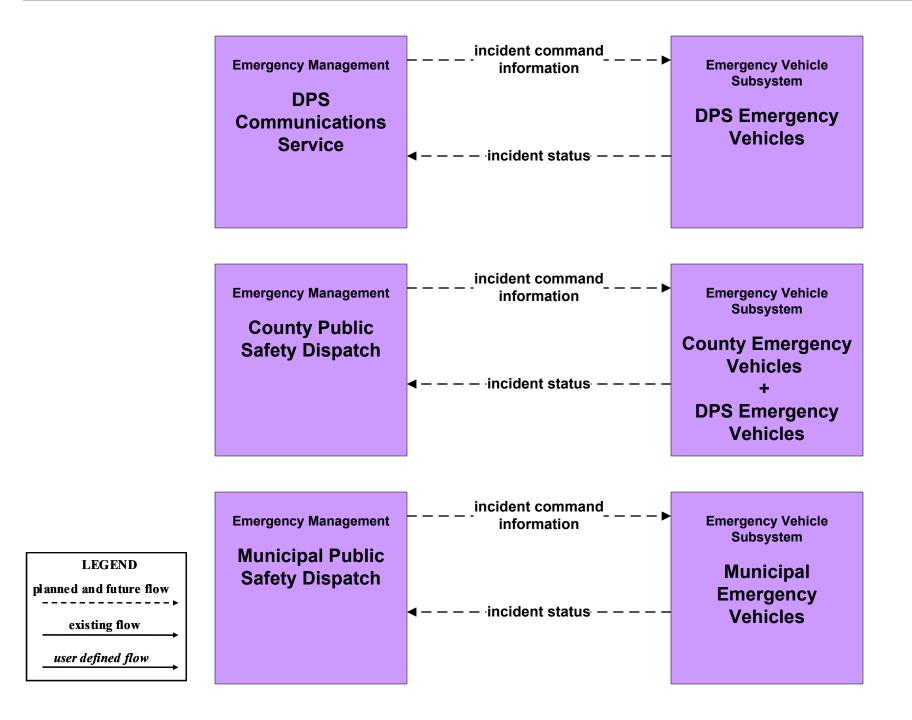

ident Management Municipal PWD (MCM to EM)





### ATMS08 - Incident Management

Maintenance and Construction Management
Construction Management

Maintenance and

## ATMS08 - Incident Management TxDOT Odessa District (MCM to Other MCM)





## ATMS08 - Incident Management City of Midland/ Odessa (MCM to Other MCM)





LEGEND

planned and future flow
----
existing flow

user defined flow

#### **ATMS08 - Incident Management** Municipal PWD/ County Road and Bridge (MCM to Other MCM)





**LEGEND** 

existing flow

user defined flow

#### ATMS08 - Incident Management

Emergency Management Emergency Vehicles

#### ATMS08 - Incident Management City of Midland/ Odessa (EM to EVS)





LEGEND
planned and future flow
existing flow
user defined flow

#### ATMS08 - Incident Management EM to EVS



#### ATMS08 - Incident Management

Flood Monitoring

### ATMS08 - Incident Management Flood Monitoring - City of Midland



# ATMS08 - Incident Management Flood Monitoring - TxDOT Odessa



### ATMS08 - Incident Management Flood Monitoring - County Road and Bridge



## **ATMS08 - Incident Management** Flood Monitoring - City of Odessa



### ATMS08 - Incident Management Rail Operations Coordination





#### ATMS13 - Standard Railroad Crossing City of Midland Traffic Operations Center



#### ATMS13 - Standard Railroad Crossing TxDOT Odessa District TMC



# **ATMS13 - Standard Railroad Crossing City of Odessa Traffic Operations Center**



### ATMS14 - Advanced Railroad Crossing TxDOT Odessa District TMC



# ATMS14 - Advanced Railroad Crossing City of Midland



#### ATMS14 - Advanced