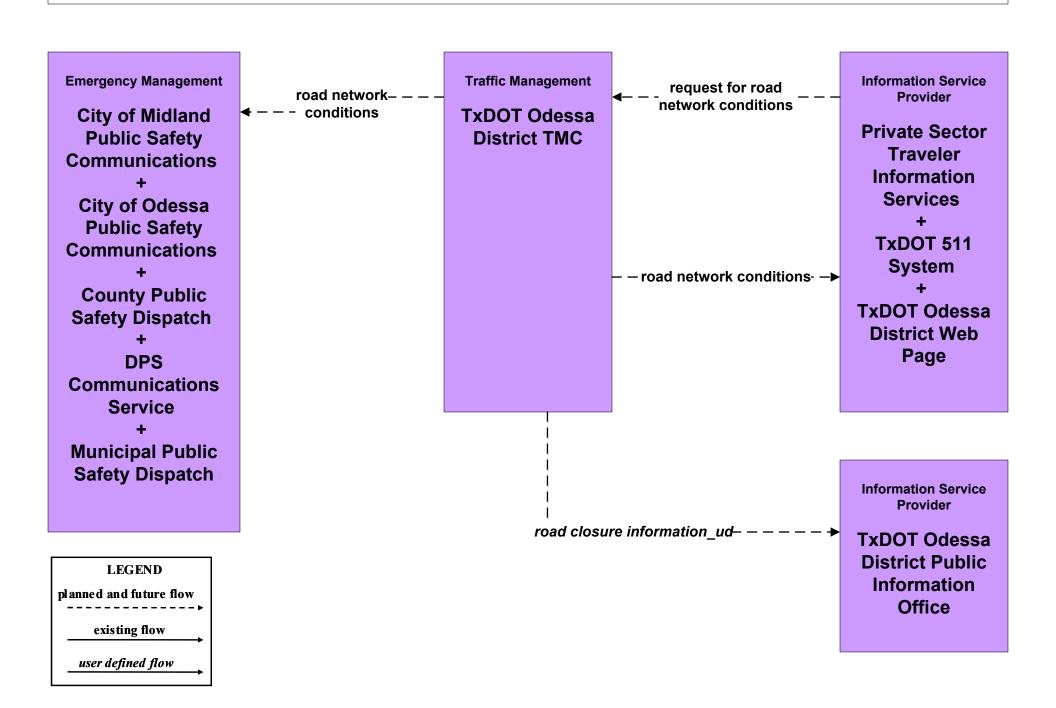

affic Operations Center





## ATMS01 - Network Surveillance TxDOT Odessa District TMC



## ATMS02 - Probe Surveillance TxDOT Odessa District





# ATMS03 - Surface Street Control City of Midland Traffic Operations Center





#### ATMS03 - Surface Street Control City of Odessa Traffic Operations Center





## ATMS03 - Surface Street Control TxDOT Odessa District TMC



## ATMS04 - Freeway Control TxDOT Odessa District





## ATMS06 - Traffic Information Dissemination City of Midland Traffic Operations Center



# ATMS06 - Traffic Information Dissemination City of Midland Traffic Operations Center (TM to EM / ISP)





## ATMS06 - Traffic Information Dissemination TxDOT Odessa District TMC



## ATMS06 - Traffic Information Dissemination TxDOT Odessa District Office (TM to EM / ISP)



# ATMS06 - Traffic Information Dissemination City of Odessa Traffic Operations Center



# ATMS06 - Traffic Information Dissemination City of Odessa Traffic Operations Center (TM to EM / ISP)





#### **ATMS07 - Regional Traffic Control**





#### **ATMS07 - Regional Traffic Control**



LEGEND
planned and future flow
existing flow
user defined flow

### Incident Management Overview

### ATMS08 Covered

Emergency Management Traffic Management
Emergency Management Maintenance and Construction
Traffic Management Maintenance and Construction
Maintenance and Construction Maintenance and Construction
Event Plans and Weather Traffic Management & Emergency
Management (see MCs for M&C)

ATMS06, 03, 04, etc. Covered

Traffic Management Roadway

### ATMS07 Covered

Traffic Management Traffic Man