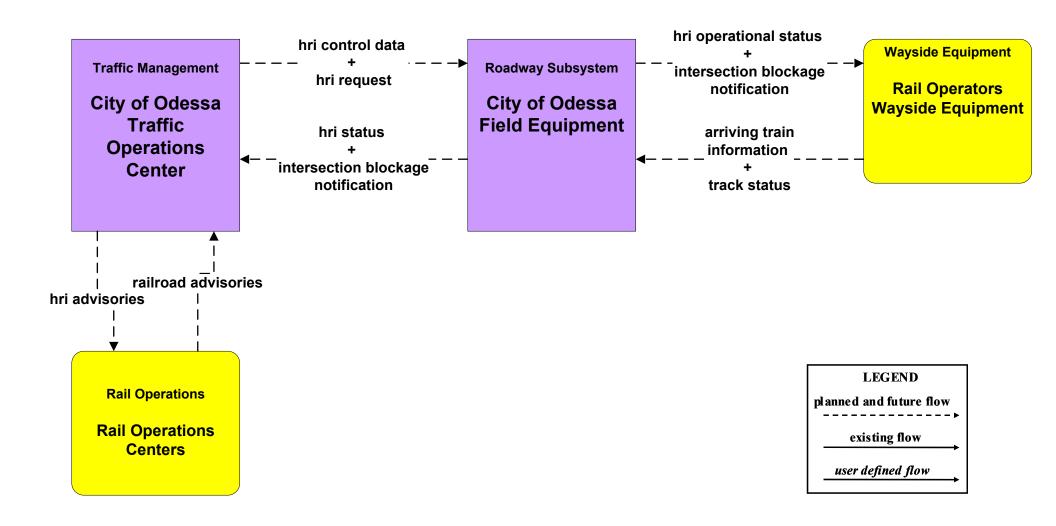

Flood Monitoring

### ATMS08 - Incident Management Flood Monitoring - City of Midland



# ATMS08 - Incident Management Flood Monitoring - TxDOT Odessa



### ATMS08 - Incident Management Flood Monitoring - County Road and Bridge



## **ATMS08 - Incident Management** Flood Monitoring - City of Odessa



### ATMS08 - Incident Management Rail Operations Coordination





#### ATMS13 - Standard Railroad Crossing City of Midland Traffic Operations Center



#### ATMS13 - Standard Railroad Crossing TxDOT Odessa District TMC



# **ATMS13 - Standard Railroad Crossing City of Odessa Traffic Operations Center**



### ATMS14 - Advanced Railroad Crossing TxDOT Odessa District TMC



# ATMS14 - Advanced Railroad Crossing City of Midland



#### ATMS14 - Advanced Railroad Crossing City of Odessa



#### **ATMS15 - Railroad Operations Coordination**