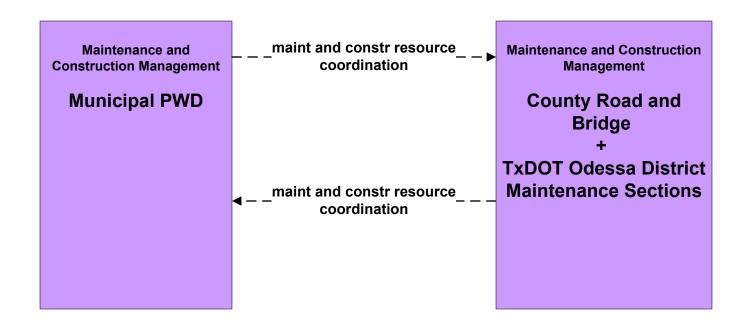

MS08 - Incident Management TxDOT Odessa District Maintenance Sections (MCM to EM)





### ATMS08 - Incident Management City of Midland PWD (MCM to EM)





### ATMS08 - Incident Management City of Odessa PWD (MCM to EM)





# ATMS08 - Incident Management County Road and Bridge (MCM to EM)





# ATMS08 - Incident Management Municipal PWD (MCM to EM)





### ATMS08 - Incident Management

Maintenance and Construction Management
Construction Management

Maintenance and

## ATMS08 - Incident Management TxDOT Odessa District (MCM to Other MCM)





## ATMS08 - Incident Management City of Midland/ Odessa (MCM to Other MCM)





LEGEND

planned and future flow
----
existing flow

user defined flow

#### **ATMS08 - Incident Management** Municipal PWD/ County Road and Bridge (MCM to Other MCM)





**LEGEND** 

existing flow

user defined flow

#### ATMS08 - Incident Management

Emergency Management Emergency Vehicles

#### ATMS08 - Incident Management City of Midland/ Odessa (EM to EVS)





LEGEND
planned and future flow
existing flow
user defined flow

#### ATMS08 - Incident Management EM to EVS



#### ATMS08 - Incident Management

Flood Monitoring

### ATMS08 - Incident Management Flood Monitoring - City of Midland



# ATMS08 - Incident Management Flood Monitoring - TxDOT Odessa



### ATMS08 - Incident Management Flood Monitoring - County Road and Bridge



## **ATMS08 - Incident Management** Flood Monitoring - City of Odessa



### ATMS08 - Incident Management Rail Operations Coordination





#### ATMS13 - Standard Railroad Crossing City of Midland Traffic Operations Cen