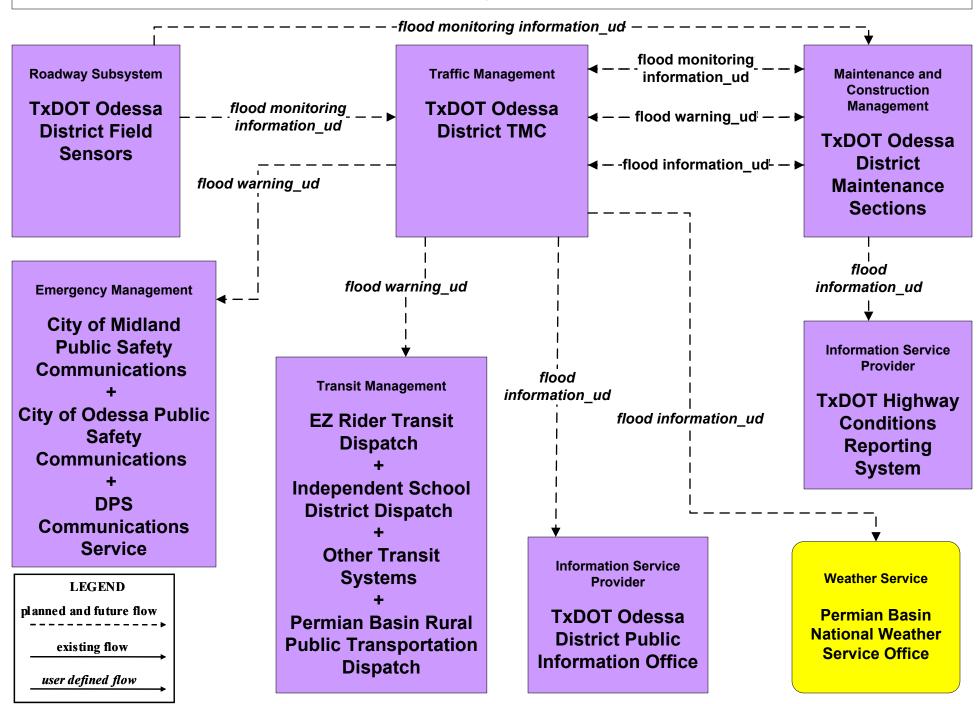

ement TxDOT Odessa District (MCM to Other MCM)





## ATMS08 - Incident Management City of Midland/ Odessa (MCM to Other MCM)





LEGEND

planned and future flow
----
existing flow

user defined flow

#### **ATMS08 - Incident Management** Municipal PWD/ County Road and Bridge (MCM to Other MCM)





**LEGEND** 

existing flow

user defined flow

#### ATMS08 - Incident Management

Emergency Management Emergency Vehicles

#### ATMS08 - Incident Management City of Midland/ Odessa (EM to EVS)





LEGEND
planned and future flow
existing flow
user defined flow

#### ATMS08 - Incident Management EM to EVS



#### ATMS08 - Incident Management

Flood Monitoring

### ATMS08 - Incident Management Flood Monitoring - City of Midland



# ATMS08 - Incident Management Flood Monitoring - TxDOT Odessa



### ATMS08 - Incident Management Flood Monitoring - County Road and Bridge



## **ATMS08 - Incident Management** Flood Monitoring - City of Odessa



### ATMS08 - Incident Management Rail Operations Coordination





#### ATMS13 - Standard Railroad Crossing City of Midland Traffic Operations Center



#### ATMS13 - Standard Railroad Crossing TxDOT Odessa District TMC



# **ATMS13 - Standard Railroad Crossing City of Odessa Traffic Operations Center**



### ATMS14 - Advanced Railroad Crossing TxDOT Odessa District TMC



# ATMS14 - Advanced Railroad Crossing City of Midland



#### ATMS14 - Advanced Railroad Crossing City of Odessa



#### **ATMS15 - Railroad Operations Coordination**