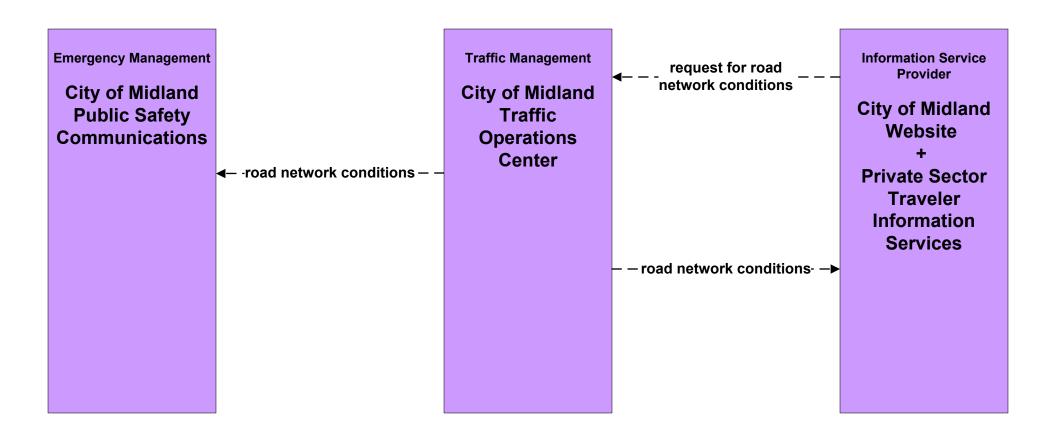

# ATMS06 - Traffic Information Dissemination City of Midland Traffic Operations Center (TM to EM / ISP)