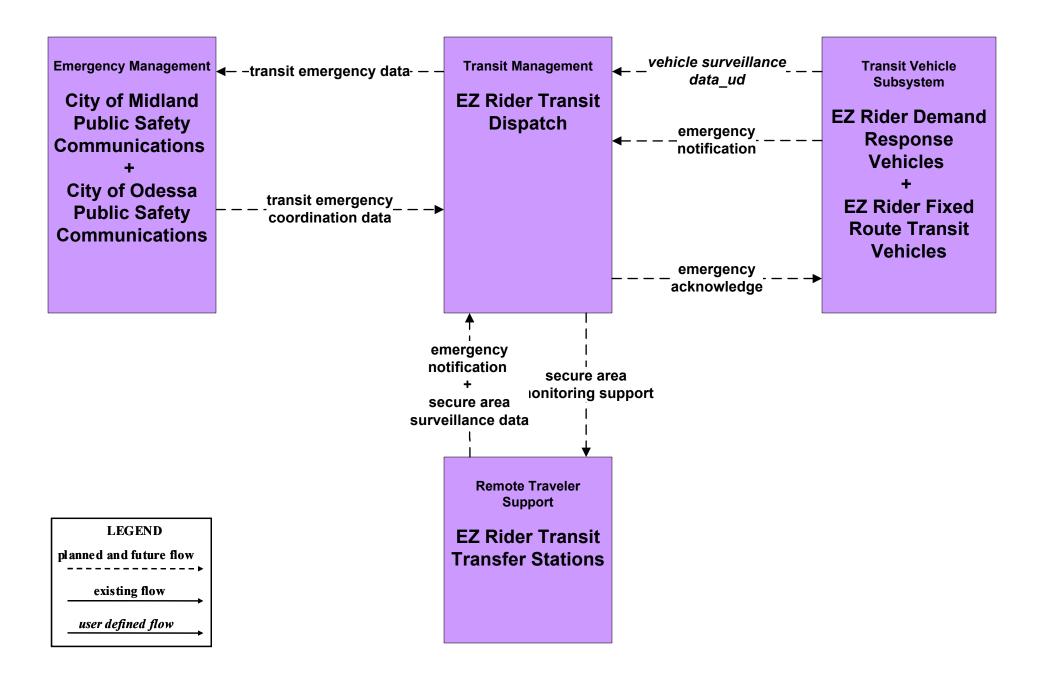

tomized Market Package Diagrams**

# Advanced Public Transportation Systems (APTS)

#### APTS1 - Transit Vehicle Tracking Permian Basin Rural Public Transportation





# APTS1 - Transit Vehicle Tracking EZ Rider





#### APTS1 - Transit Vehicle Tracking Independent School Districts





#### APTS2 - Transit Fixed-Route Operations EZ Rider



# APTS2 - Transit Fixed-Route Operations Independent School Districts



#### APTS3 - Demand Response Operations Permian Basin Rural Public Transportation



#### APTS3 - Demand Response Operations EZ Rider Demand Response



# APTS4 - Transit Passenger and Fare Payment EZ Rider



# APTS4 - Transit Passenger and Fare Payment Permian Basin Rural Transit



# APTS5 - Transit Security Permian Basin Rural Transit



# APTS5 - Transit Security EZ Rider



#### APTS6 - Transit Vehicle Maintenance EZ Rider



#### APTS6 - Transit Vehicle Maintenance Permian Basin Rural Transit



# APTS7 - Multimodal Coordination EZ Rider



# APTS7 - Multimodal Coordination Permian Basin Rural Transit





#### APTS7 - Multimodal Coordination EZ Rider



-----

existing flow

user defined flow

#### APTS7 - Multimodal Coordination EZ Rider





# APTS8 - Transit Traveler Information Permian Basin Rural Transit



ariating flore

existing flow

user defined flow