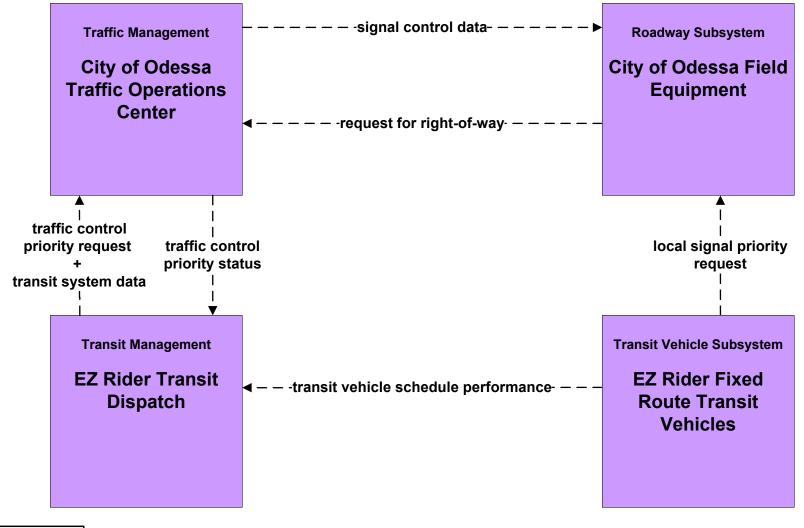

#### APTS7 - Multimodal Coordination EZ Rider

-----

existing flow

user defined flow

#### APTS7 - Multimodal Coordination EZ Rider