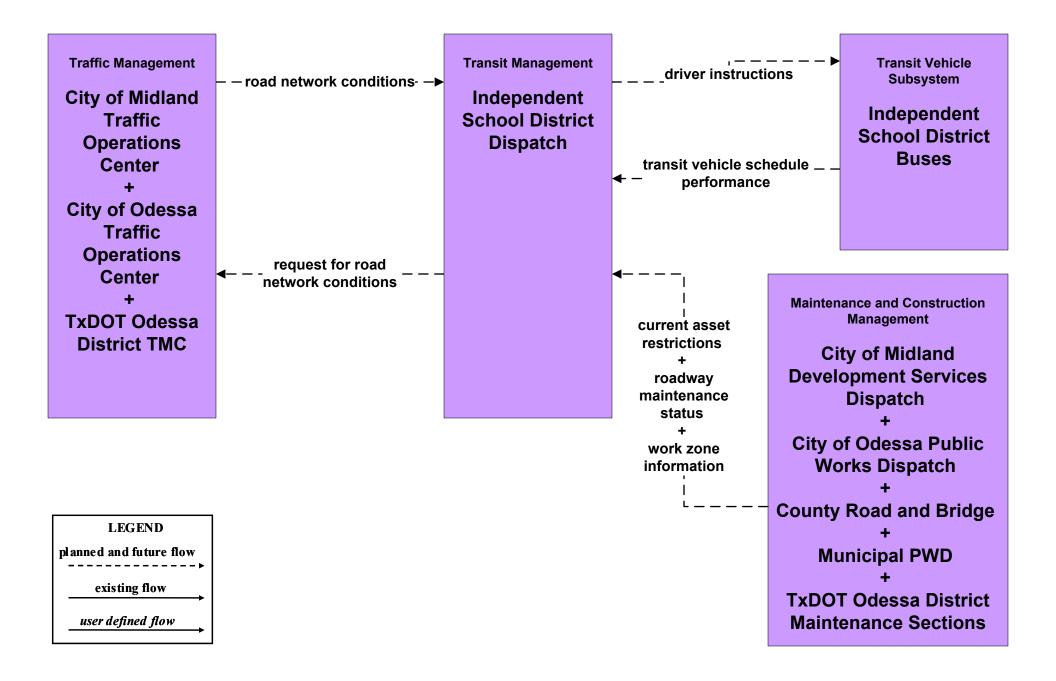

# **Permian Basin Regional ITS Architecture**

# **Customized Market Package Diagrams**

# Advanced Public Transportation Systems (APTS)

#### APTS1 - Transit Vehicle Tracking Permian Basin Rural Public Transportation





# APTS1 - Transit Vehicle Tracking EZ Rider





#### APTS1 - Transit Vehicle Tracking Independent School Districts





#### APTS2 - Transit Fixed-Route Operations EZ Rider



# APTS2 - Transit Fixed-Route Operations Independent School Districts



#### APTS3 - Demand Response Operations Permian Basin Rural Public Transportation



#### APTS3 - Demand Response Operations EZ Rider Demand Response



# APTS4 - Transit Passenger and Fare Payment EZ Rider



# APTS4 - Transit Passenger and Fare Payment Permian Basin Rural Transit



# APTS5 - Transit Security Permian Basin Rural Transit



# APTS5 - Transit Security EZ Rider



#### APTS6 - Transit Vehicle Maintenance EZ Rider



#### APTS6 - Transit Vehicle Maintenance Permian Basin Rural Transit



# APTS7 - Multimodal Coordination EZ Rider



# APTS7 - Multimodal Coordination Permian Basin Rural Transit





#### APTS7 - Multimodal Coordination EZ Rider



-----

existing flow

user defined flow

#### APTS7 - Multimodal Coordination EZ Rider





# APTS8 - Transit Traveler Informati