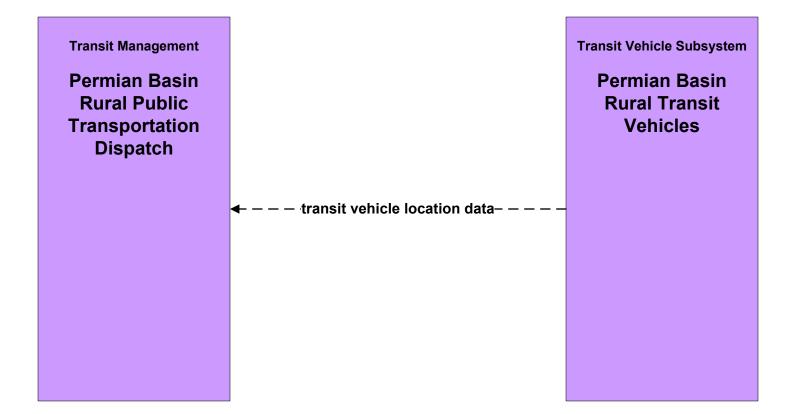

# **Permian Basin Regional ITS Architecture**

# **Customized Market Package Diagrams**

# Advanced Public Transportation Systems (APTS)

#### APTS1 - Transit Vehicle Tracking Permian Basin Rural Public Transportation





# APTS1 - Transit Vehicle Tracking EZ Rider





#### APTS1 - Transit Vehicle Tracking Independent School Districts





#### APTS2 - Transit Fixed-Route Operations EZ Rider



# APTS2 - Transit Fixed-Route Operations Independent School Districts



#### APTS3 - Demand Response Operations Permian Basin Rural Public Transportation



#### APTS3 - Demand Response Operations EZ Rider Demand Response



# APTS4 - Transit Passenger and Fare Payment EZ Rider



# APTS4 - Transit Passenger and Fare Payment Permian Basin Rural Transit



# APTS5 - Transit Security Permian Basin Rural Transit



# APTS5 - Transit Security EZ Rider



#### APTS6 - Transit Vehicle Maintenance EZ Rider



#### APTS6 - Transit Vehicle Maintenance Permian Basin Rural Transit



# APTS7 - Multimodal Coordination EZ R