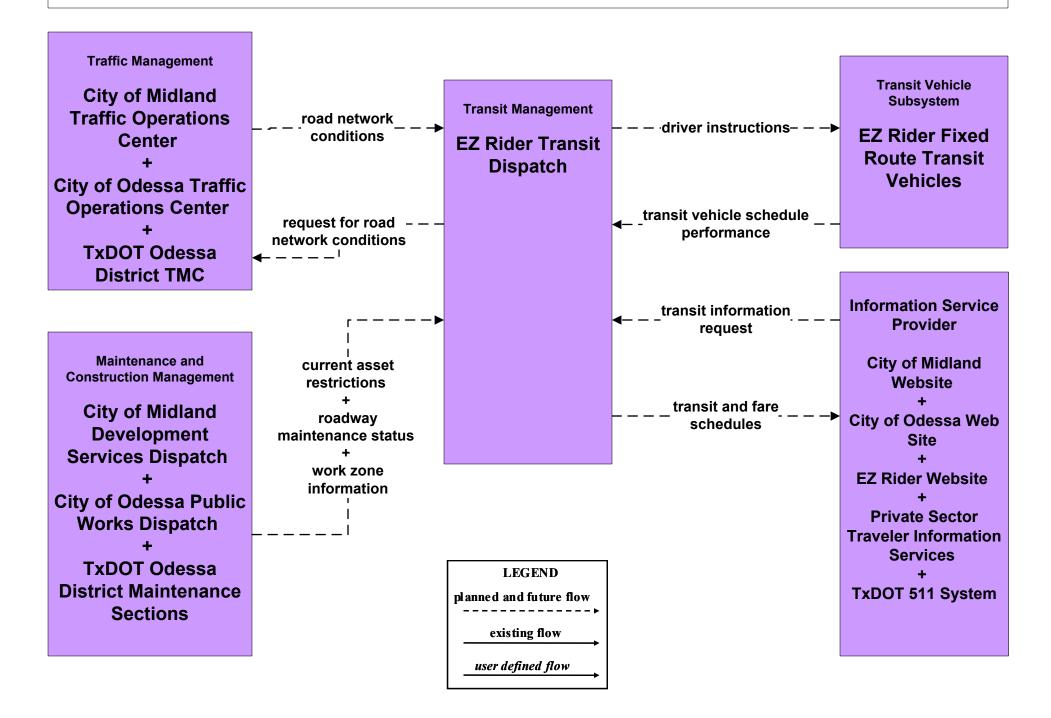

# **Permian Basin Regional ITS Architecture**

# **Customized Market Package Diagrams**

# Advanced Public Transportation Systems (APTS)

#### APTS1 - Transit Vehicle Tracking Permian Basin Rural Public Transportation





# APTS1 - Transit Vehicle Tracking EZ Rider





#### APTS1 - Transit Vehicle Tracking Independent School Districts





#### APTS2 - Transit Fixed-Route Operations EZ Rider



# APTS2 - Transit Fixed-Route Operations Independent School Districts



#### APTS3 - Demand Response Operations Permian Basin Rural Public Transportation



#### APTS3 - Demand Response Operations EZ Rider Demand Response



# APTS4 - Transit Passenger and Fare Payment EZ Rider



# APTS4 - Transit Passenger and Fare Payment Permian Basin Rural Transit



# APTS5 - Transit Security Permian Basin Rural Transit



# APTS5 - Transit Security EZ Rider



#### APTS6 - Transit Vehicle Maintenance EZ Rider



#### APTS6 - Transit Vehicle Maintenance Permian Basin Rural Transit



# APTS7 - Multimodal Coordination EZ Rider



# APTS7 - Multimodal Coordination Permian Basin Rural Transit





#### APTS7 - Multimodal Coordination EZ Rider



-----

existing flow

user defined flow

#### APTS7 - M