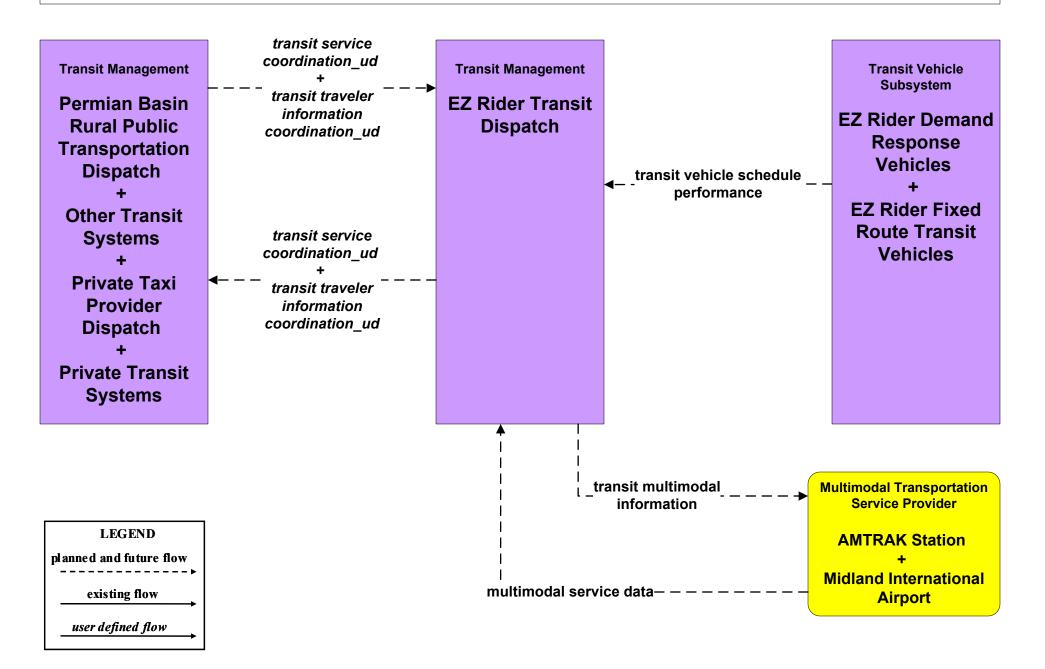

APTS1 - Transit Vehicle Tracking EZ Rider





#### APTS1 - Transit Vehicle Tracking Independent School Districts





#### APTS2 - Transit Fixed-Route Operations EZ Rider



# APTS2 - Transit Fixed-Route Operations Independent School Districts



#### APTS3 - Demand Response Operations Permian Basin Rural Public Transportation



#### APTS3 - Demand Response Operations EZ Rider Demand Response



# APTS4 - Transit Passenger and Fare Payment EZ Rider



# APTS4 - Transit Passenger and Fare Payment Permian Basin Rural Transit



# APTS5 - Transit Security Permian Basin Rural Transit



# APTS5 - Transit Security EZ Rider



#### APTS6 - Transit Vehicle Maintenance EZ Rider



#### APTS6 - Transit Vehicle Maintenance Permian Basin Rural Transit



# APTS7 - Multimodal Coordination EZ Rider



# APTS7 - Multimodal Coordination Permian Basin Rural Transit





#### APTS7 - Multimodal Coordination EZ Rider



-----

existing flow

user defined flow

#### APTS7 - Multimodal Coordination EZ Rider





# APTS8 - Transit Traveler Information Permian Basin Rural Transit



ariating flore

existing flow

user defined flow