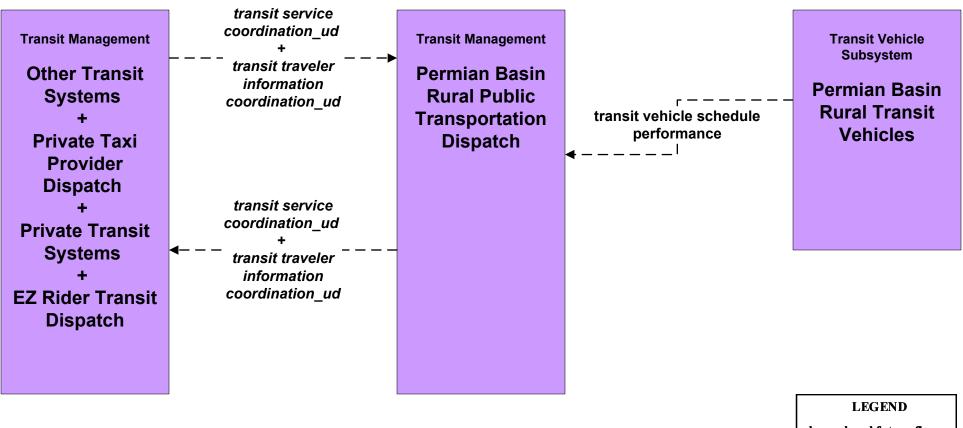

it Vehicle Tracking Independent School Districts





#### APTS2 - Transit Fixed-Route Operations EZ Rider



# APTS2 - Transit Fixed-Route Operations Independent School Districts



#### APTS3 - Demand Response Operations Permian Basin Rural Public Transportation



#### APTS3 - Demand Response Operations EZ Rider Demand Response



# APTS4 - Transit Passenger and Fare Payment EZ Rider



# APTS4 - Transit Passenger and Fare Payment Permian Basin Rural Transit



# APTS5 - Transit Security Permian Basin Rural Transit



# APTS5 - Transit Security EZ Rider



#### APTS6 - Transit Vehicle Maintenance EZ Rider



#### APTS6 - Transit Vehicle Maintenance Permian Basin Rural Transit



# APTS7 - Multimodal Coordination EZ Rider



# APTS7 - Multimodal Coordination Permian Basin Rural Transit





#### APTS7 - Multimodal Coordination EZ Rider



-----

existing flow

user defined flow

#### APTS7 - Multimodal Coordination EZ Rider





# APTS8 - Transit Traveler Information Permian Basin Rural Transit



ariating flore

existing flow

user defined flow