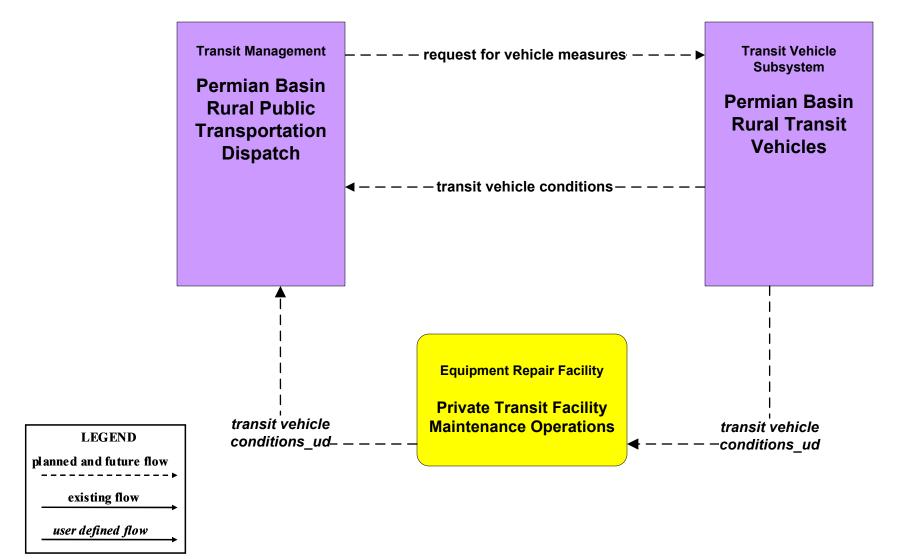

mian Basin Rural Public Transportation





# APTS1 - Transit Vehicle Tracking EZ Rider





#### APTS1 - Transit Vehicle Tracking Independent School Districts





#### APTS2 - Transit Fixed-Route Operations EZ Rider



# APTS2 - Transit Fixed-Route Operations Independent School Districts



#### APTS3 - Demand Response Operations Permian Basin Rural Public Transportation



#### APTS3 - Demand Response Operations EZ Rider Demand Response



# APTS4 - Transit Passenger and Fare Payment EZ Rider



# APTS4 - Transit Passenger and Fare Payment Permian Basin Rural Transit



# APTS5 - Transit Security Permian Basin Rural Transit



# APTS5 - Transit Security EZ Rider



#### APTS6 - Transit Vehicle Maintenance EZ Rider



#### APTS6 - Transit Vehicle Maintenance Permian Basin Rural Transit



# APTS7 - Multimodal Coordination EZ Rider



# APTS7 - Multimodal Coordination Permian Basin Rural Transit





#### APTS7 - Multimodal Coordination EZ Rider



-----

existing flow

user defined flow

#### APTS7 - Multimodal Coordination EZ Rider





# APTS8 - Transit Traveler Information Permian Basin Rural Transit



ariating flore

existing flow

user defined flow