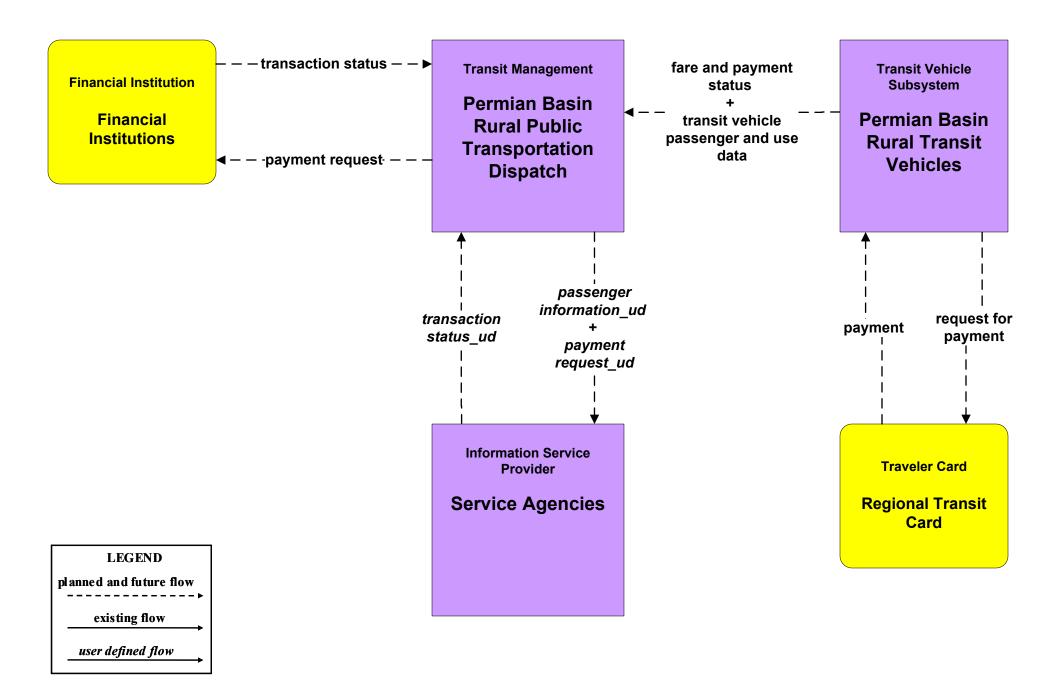

# **Permian Basin Regional ITS Architecture**

# **Customized Market Package Diagrams**

# Advanced Public Transportation Systems (APTS)

#### APTS1 - Transit Vehicle Tracking Permian Basin Rural Public Transportation





# APTS1 - Transit Vehicle Tracking EZ Rider





#### APTS1 - Transit Vehicle Tracking Independent School Districts





#### APTS2 - Transit Fixed-Route Operations EZ Rider



# APTS2 - Transit Fixed-Route Operations Independent School Districts



#### APTS3 - Demand Response Operations Permian Basin Rural Public Transportation



#### APTS3 - Demand Response Operations EZ Rider Demand Response



# APTS4 - Transit Passenger and Fare Payment EZ Rider



# APTS4 - Transit Passenger and Fare Payment Permian Basin Rural Transit



# APTS5 - Transit Security Permian Basin Rural Transit



# APTS5 - Transit Security EZ Rider



#### APTS6 - Transit Vehicle Maintenance EZ Rider



#### APTS6 - Transit Vehicle Maintenance Permian Basin Rural Transit



# APTS7 - Multimodal Coordination EZ Rider



# APTS7 - Multimodal Coordination Permian Basin Rural Transit





#### APTS7 - Multimodal Coordination EZ Rider



-----

existing flow

user defined flow

#### APTS7 - Multimodal Coordination EZ Rider





# APTS8 - Transit Traveler Information Permian Basin Rural Transit



ariating flore

existing flow

user defined flow