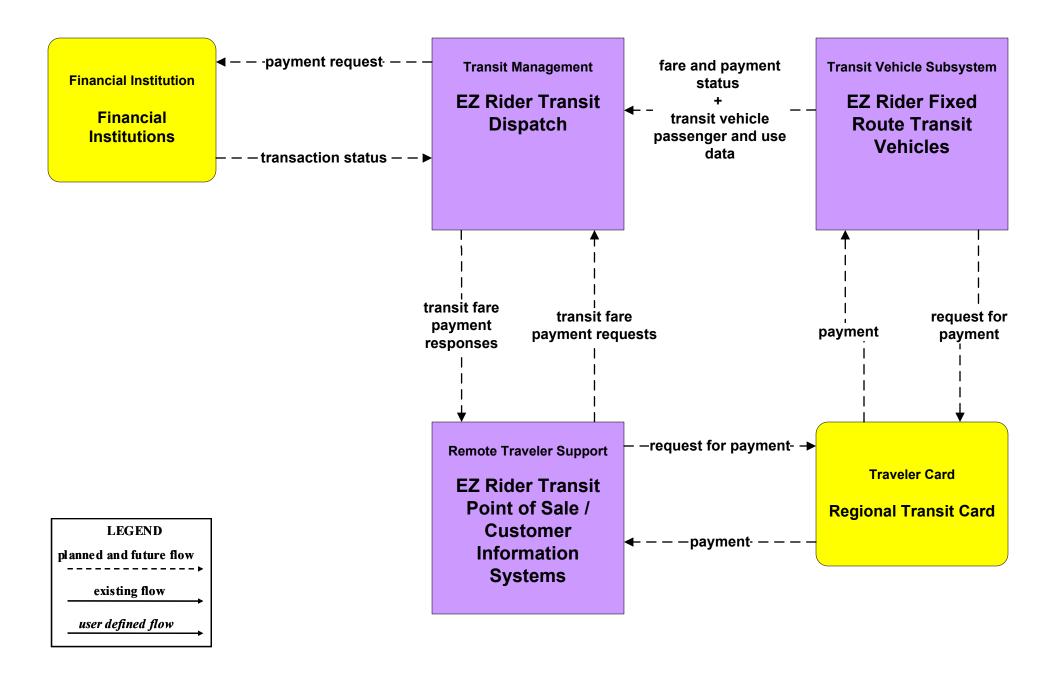

# **Permian Basin Regional ITS Architecture**

# **Customized Market Package Diagrams**

# Advanced Public Transportation Systems (APTS)

#### APTS1 - Transit Vehicle Tracking Permian Basin Rural Public Transportation





# APTS1 - Transit Vehicle Tracking EZ Rider





#### APTS1 - Transit Vehicle Tracking Independent School Districts





#### APTS2 - Transit Fixed-Route Operations EZ Rider



# APTS2 - Transit Fixed-Route Operations Independent School Districts



#### APTS3 - Demand Response Operations Permian Basin Rural Public Transportation



#### APTS3 - Demand Response Operations EZ Rider Demand Response



# APTS4 - Transit Passenger and Fare Payment EZ Rider



# APTS4 - Transit Passenger and Fare Payment Permian Basin Rural Transit



# APTS5 - Transit Security Permian Basin Rural Transit



# APTS5 - Transit Security EZ Rider



#### APTS6 - Transit Vehicle Maintenance EZ Rider



#### APTS6 - Transit Vehicle Maintenance Permian Basin Rural Transit



# APTS7 - Multimodal Coordination EZ Rider



# APTS7 - Multimodal Coordination Permian Basin Rural Transit





#### APTS7 - Multimodal Coordination EZ Rider



-----

existing flow

user defined flow

#### APTS7 - Multimodal Coordination EZ Rider





# APTS8 - Transit Traveler Information Permian Basin Rural Transit



ariating flore

existing flow

user defined flow