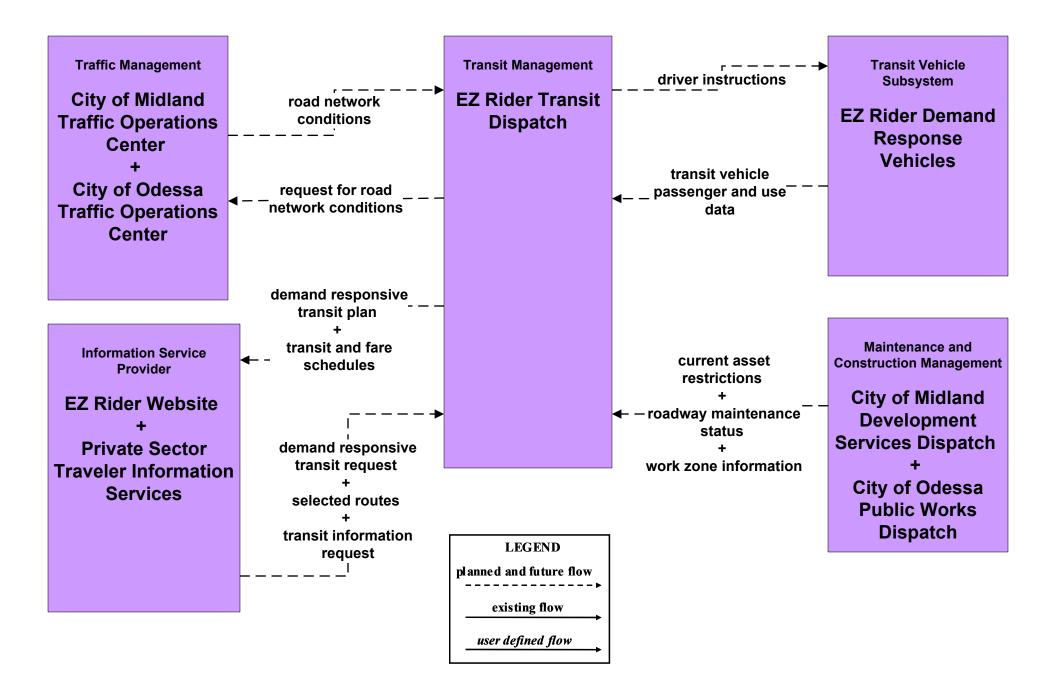

# **Permian Basin Regional ITS Architecture**

# **Customized Market Package Diagrams**

# Advanced Public Transportation Systems (APTS)

#### APTS1 - Transit Vehicle Tracking Permian Basin Rural Public Transportation





# APTS1 - Transit Vehicle Tracking EZ Rider





#### APTS1 - Transit Vehicle Tracking Independent School Districts





#### APTS2 - Transit Fixed-Route Operations EZ Rider



# APTS2 - Transit Fixed-Route Operations Independent School Districts



#### APTS3 - Demand Response Operations Permian Basin Rural Public Transportation



#### APTS3 - Demand Response Operations EZ Rider Demand Response



# APTS4 - Transit Passenger and Fare Payment EZ Rider



# APTS4 - Transit Passenger and Fare Payment Permian Basin Rural Transit



# APTS5 - Transit Security Permian Basin Rural Transit



# APTS5 - Transit Security EZ Rider



#### APTS6 - Transit Vehicle Maintenance EZ Rider



#### APTS6 - Transit Vehicle Maintenance Permian Basin Rural Transit



# APTS7 - Multimodal Coordination EZ Rider



# APTS7 - Multimodal Coordination Permian Basin Rural Transit





#### APTS7 - Multimodal Coordination EZ Rider



-----

existing flow

user defined flow

#### APTS7 - Multimodal Coordination EZ Rider





# APTS8 - Transit Traveler Information Permian Basin Rural Transit



ariating flore

existing flow

user defined flow