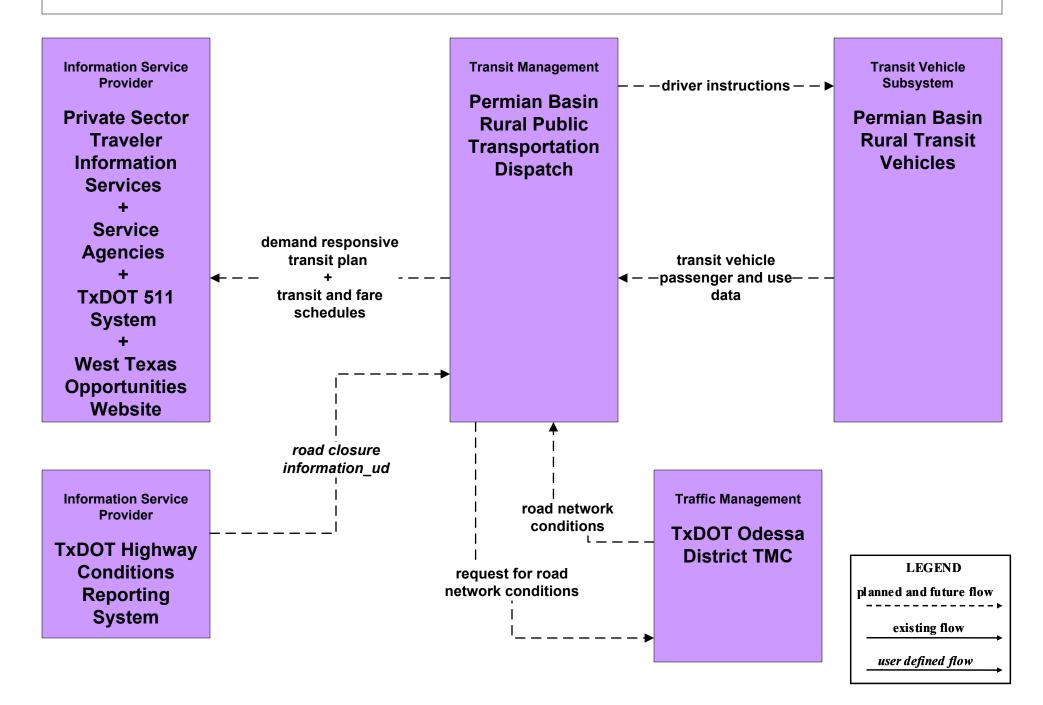

#### APTS3 - Demand Response Operations Permian Basin Rural Public Transportation