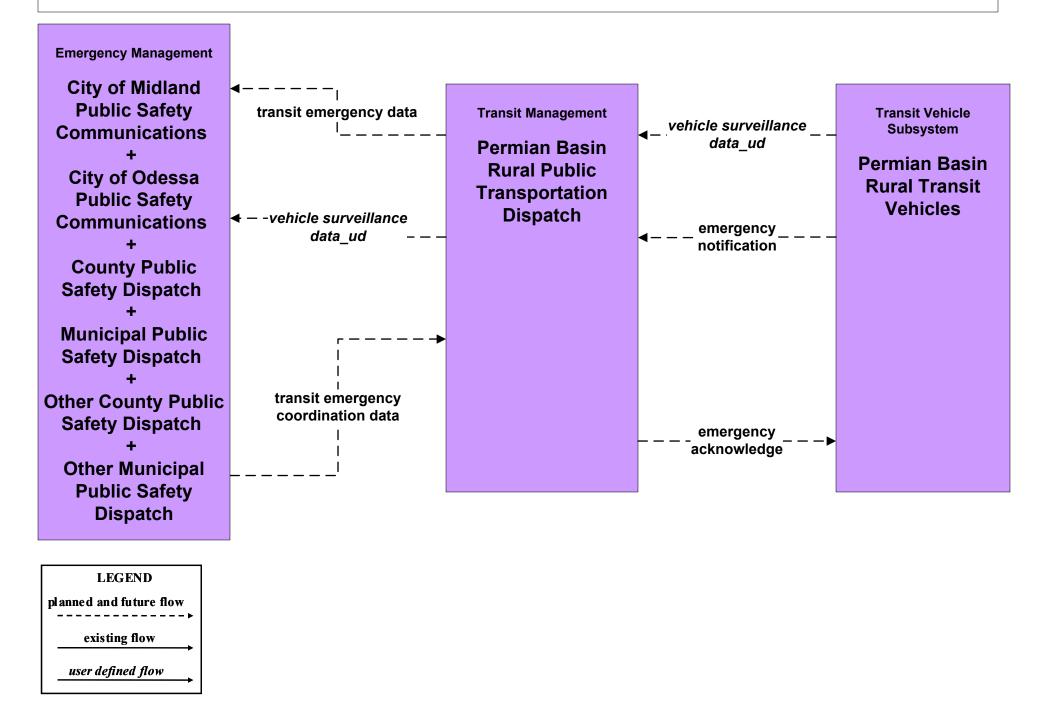

in Regional ITS Architecture**

# **Customized Market Package Diagrams**

# Advanced Public Transportation Systems (APTS)

#### APTS1 - Transit Vehicle Tracking Permian Basin Rural Public Transportation





# APTS1 - Transit Vehicle Tracking EZ Rider





#### APTS1 - Transit Vehicle Tracking Independent School Districts





#### APTS2 - Transit Fixed-Route Operations EZ Rider



# APTS2 - Transit Fixed-Route Operations Independent School Districts



#### APTS3 - Demand Response Operations Permian Basin Rural Public Transportation



#### APTS3 - Demand Response Operations EZ Rider Demand Response



# APTS4 - Transit Passenger and Fare Payment EZ Rider



# APTS4 - Transit Passenger and Fare Payment Permian Basin Rural Transit



# APTS5 - Transit Security Permian Basin Rural Transit



# APTS5 - Transit Security EZ Rider



#### APTS6 - Transit Vehicle Maintenance EZ Rider



#### APTS6 - Transit Vehicle Maintenance Permian Basin Rural Transit



# APTS7 - Multimodal Coordination EZ Rider



# APTS7 - Multimodal Coordination Permian Basin Rural Transit





#### APTS7 - Multimodal Coordination EZ Rider



-----

existing flow

user defined flow

#### APTS7 - Multimodal Coordination EZ Rider





# APTS8 - Transit Traveler Information Permian Basin Rural Transit



ariating flore

existing flow

user defined flow