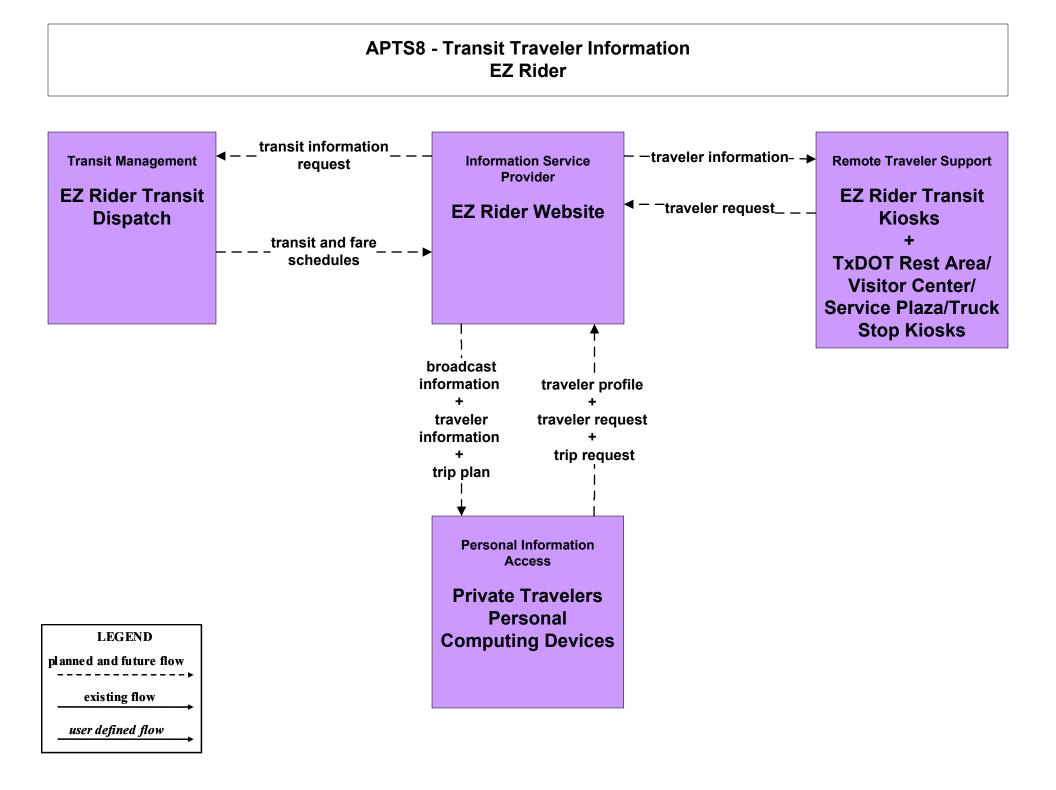

# APTS8 - Transit Traveler Information Permian Basin Rural Transit

ariating flore

existing flow

user defined flow