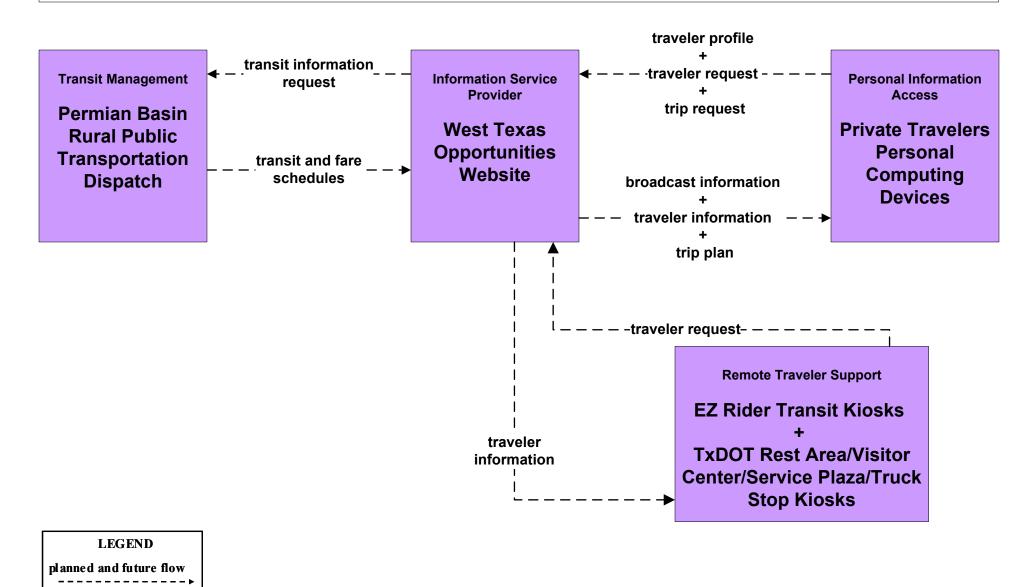

# APTS8 - Transit Traveler Information Permian Basin Rural Transit

ariating flore

existing flow

user defined flow