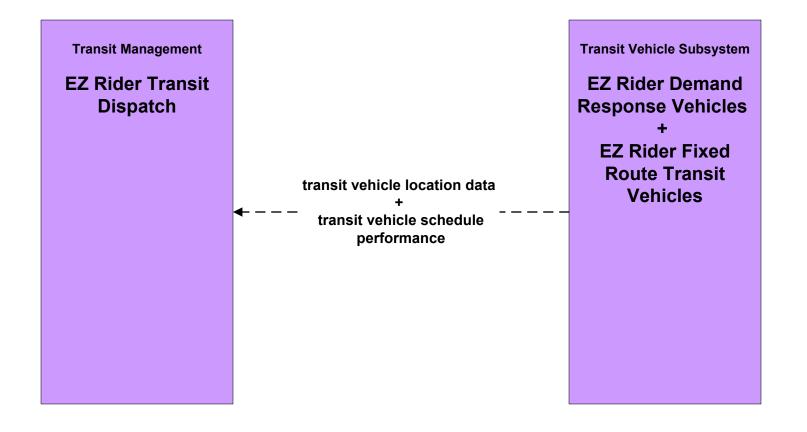

# **Permian Basin Regional ITS Architecture**

# **Customized Market Package Diagrams**

# Advanced Public Transportation Systems (APTS)

#### APTS1 - Transit Vehicle Tracking Permian Basin Rural Public Transportation





# APTS1 - Transit Vehicle Tracking EZ Rider





#### APTS1 - Transit Vehicle Tracking Independent School Districts





#### APTS2 - Transit Fixed-Route Operations EZ Rider



# APTS2 - Transit Fixed-Route Operations Independent School Districts



#### APTS3 - Demand Response Operations Permian Basin Rural Public Transportation



#### APTS3 - Demand Response Operations EZ Rider Demand Response



# APTS4 - Transit Passenger and Fare Payment EZ Rider



# APTS4 - Transit Passenger and Fare Payment Permian Basin Rural Transit



# APTS5 - Transit Security Permian Basin Rural Transit



# APTS5 - Transit Security EZ Rider



#### APTS6 - Transit Vehicle Maintenance EZ Rider



#### APTS6 - Transit Vehicle Maintenance Permian Basin Rural Transit



# APTS7 - Multimodal Coordination EZ Rider



# APTS7 - Multimodal Coordination Permian