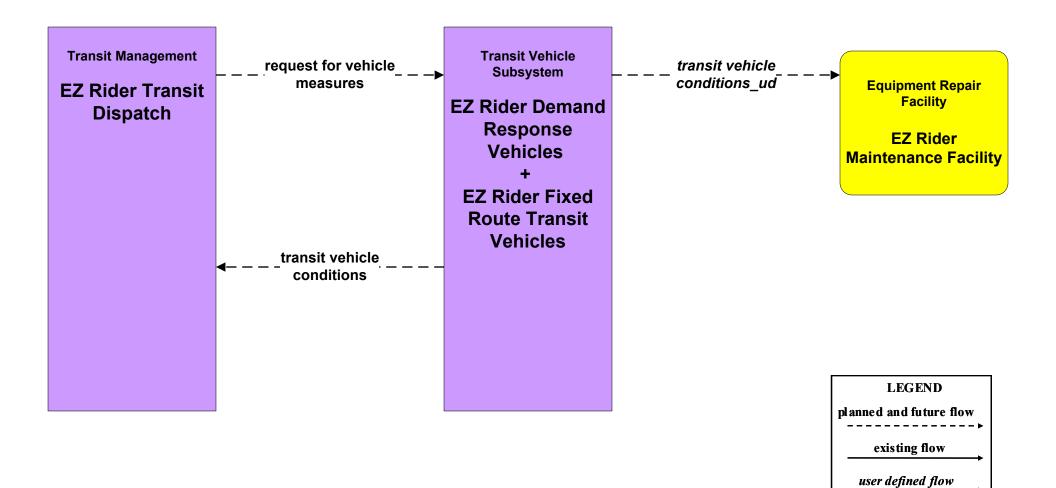

Transportation Systems (APTS)

#### APTS1 - Transit Vehicle Tracking Permian Basin Rural Public Transportation





# APTS1 - Transit Vehicle Tracking EZ Rider





#### APTS1 - Transit Vehicle Tracking Independent School Districts





#### APTS2 - Transit Fixed-Route Operations EZ Rider



# APTS2 - Transit Fixed-Route Operations Independent School Districts



#### APTS3 - Demand Response Operations Permian Basin Rural Public Transportation



#### APTS3 - Demand Response Operations EZ Rider Demand Response



# APTS4 - Transit Passenger and Fare Payment EZ Rider



# APTS4 - Transit Passenger and Fare Payment Permian Basin Rural Transit



# APTS5 - Transit Security Permian Basin Rural Transit



# APTS5 - Transit Security EZ Rider



#### APTS6 - Transit Vehicle Maintenance EZ Rider



#### APTS6 - Transit Vehicle Maintenance Permian Basin Rural Transit



# APTS7 - Multimodal Coordination EZ Rider



# APTS7 - Multimodal Coordination Permian Basin Rural Transit





#### APTS7 - Multimodal Coordination EZ Rider



-----

existing flow

user defined flow

#### APTS7 - Multimodal Coordination EZ Rider





# APTS8 - Transit Traveler Information Permian Basin Rural Transit



ariating flore

existing flow

user defined flow