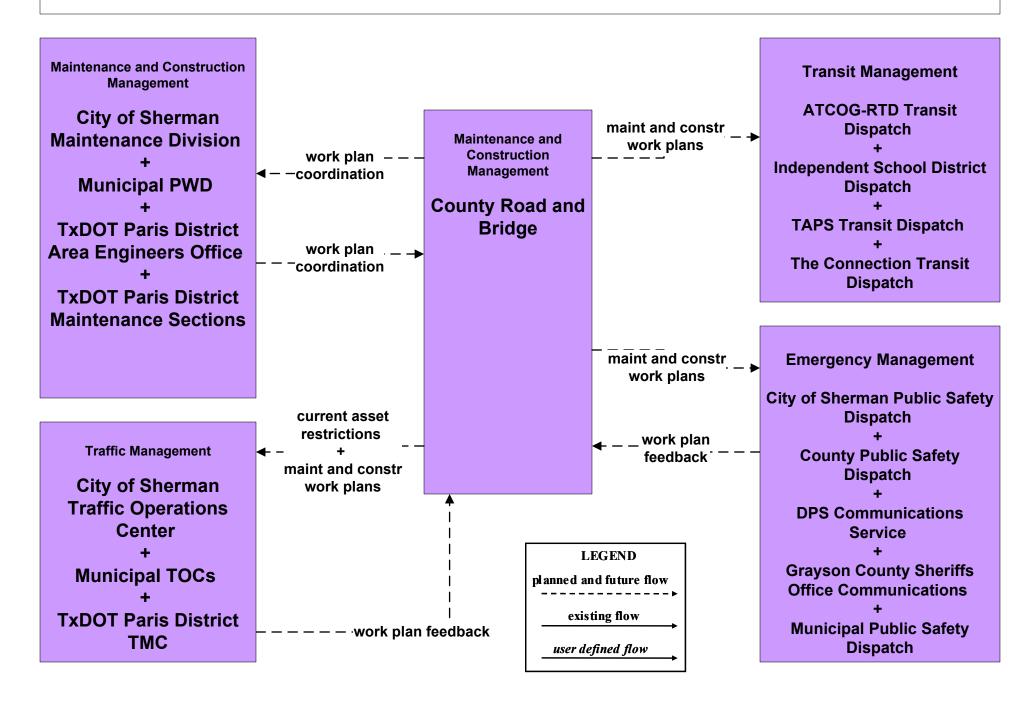

# MC10 - Maintenance and Construction Activity Coordination County Road and Bridge