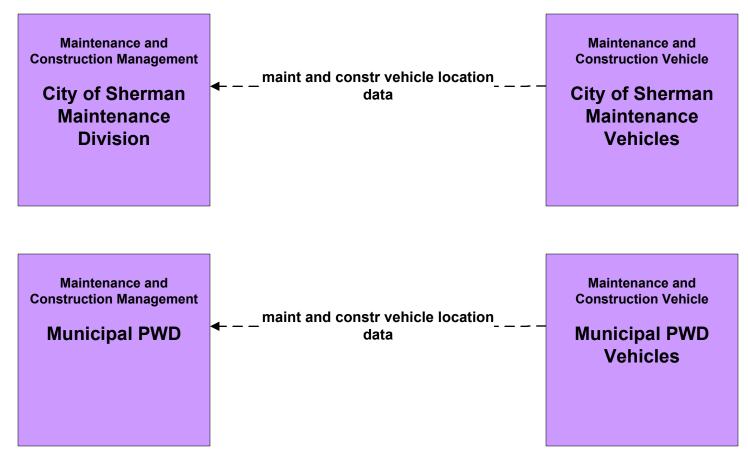

### MC01 - Maintenance and Construction Vehicle and Equipment Tracking City of Sherman Maintenance Division / Municipal PWD