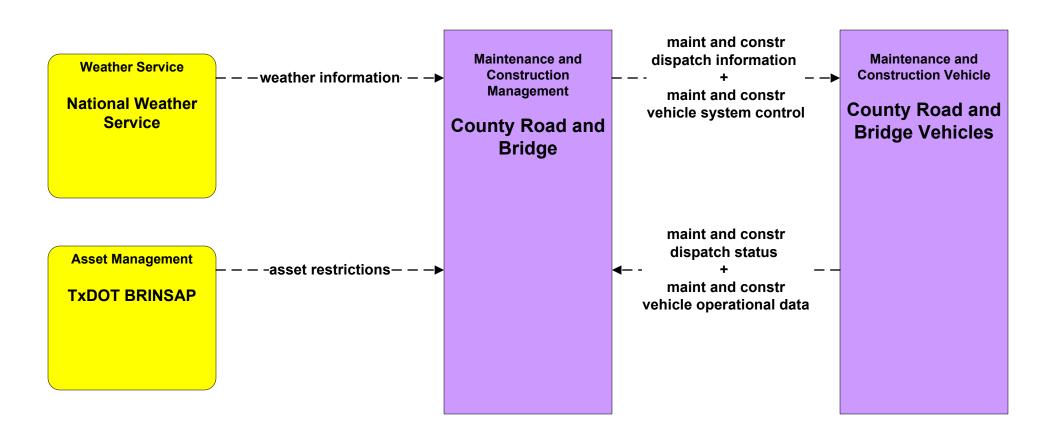

ris District Maintenance Sections (1 of 2)



#### MC06 - Winter Maintenance TxDOT Paris District Maintenance Sections (2 of 2)



#### MC06 - Winter Maintenance City of Sherman Maintenance Division



#### MC06 - Winter Maintenance City of Sherman Traffic Operations Center



#### MC06 - Winter Maintenance County Road and Bridge (1 of 2)



#### MC06 - Winter Maintenance County Road and Bridge (2 of 2)



#### MC06 - Winter Maintenance Municipal PWD (1 of 2)



#### MC06 - Winter Maintenance Municipal PWD (2 of 2)





# MC07 - Roadway Maintenance and Construction TxDOT Paris District Maintenance Sections (1 of 2)





# MC07 - Roadway Maintenance and Construction TxDOT Paris District Maintenance Sections (2 of 2)





# MC07 - Roadway Maintenance and Construction County Road and Bridge





#### MC07 - Roadway Maintenance and Construction City of Sherman Maintenance Division



#### MC07 - Roadway Maintenance and Construction Municipal PWD





#### MC08 - Workzone Management TxDOT Paris District Maintenance Sections



#### MC08 - Workzone Management TxDOT Paris District - Private Contractors Work Zones



### MC08 - Workzone Management TxDOT Workzone Information Dissemination (1 of 2)



### MC08 - Workzone Management TxDOT Workzone Information Dissemination (2 of 2)



#### MC08 - Workzone Management City of Sherman Maintenance Division



### MC08 - Workzone Management Municipal PWD



#### MC09 - Workzone Safety Monitoring TxDOT Paris District Maintenance Sections





# **MC09 - Workzone Safety Monitoring City of Sherman Maintenance Division**





#### MC09 - Workz