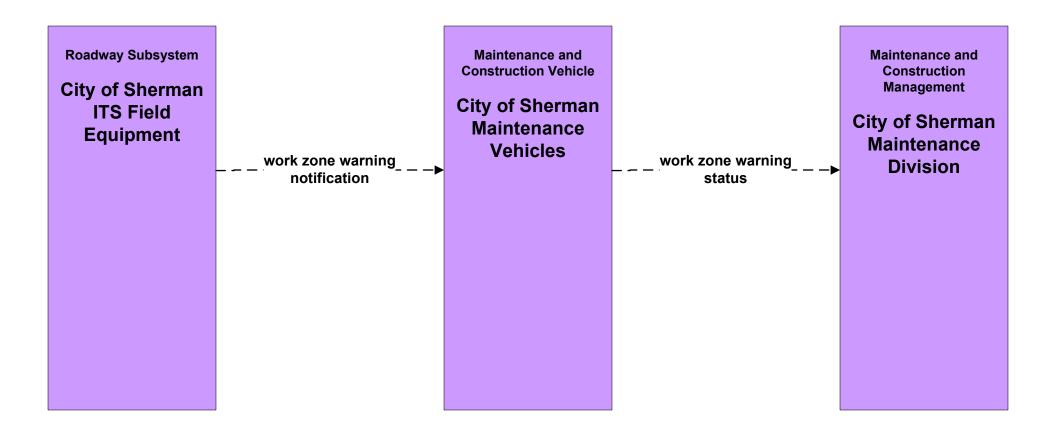

nty Road and Bridge





#### MC07 - Roadway Maintenance and Construction City of Sherman Maintenance Division



#### MC07 - Roadway Maintenance and Construction Municipal PWD





#### MC08 - Workzone Management TxDOT Paris District Maintenance Sections



#### MC08 - Workzone Management TxDOT Paris District - Private Contractors Work Zones



### MC08 - Workzone Management TxDOT Workzone Information Dissemination (1 of 2)



### MC08 - Workzone Management TxDOT Workzone Information Dissemination (2 of 2)



#### MC08 - Workzone Management City of Sherman Maintenance Division



### MC08 - Workzone Management Municipal PWD



#### MC09 - Workzone Safety Monitoring TxDOT Paris District Maintenance Sections





# **MC09 - Workzone Safety Monitoring City of Sherman Maintenance Division**





#### MC09 - Workzone Safety Monitoring Municipal PWD





### MC09 - Workzone Safety Monitoring County Road and Bridge





# MC10 - Maintenance and Construction Activity Coordination Activity Coordination - TxDOT (1 of 3)





# MC10 - Maintenance and Construction Activity Coordination Activity Coordination - TxDOT (2 of 3)



# MC10 - Maintenance and Construction Activity Coordination Activity Coordination - TxDOT (3 of 3)



# MC10 - Maintenance and Construction Activity Coordination County Road and Bridge



#### MC10 - Maintenance and Construction Activity Coordination City of Sherman Maintenance Division



#### MC10 - Maintenance and Construction Activity Coordination Municipal PWD