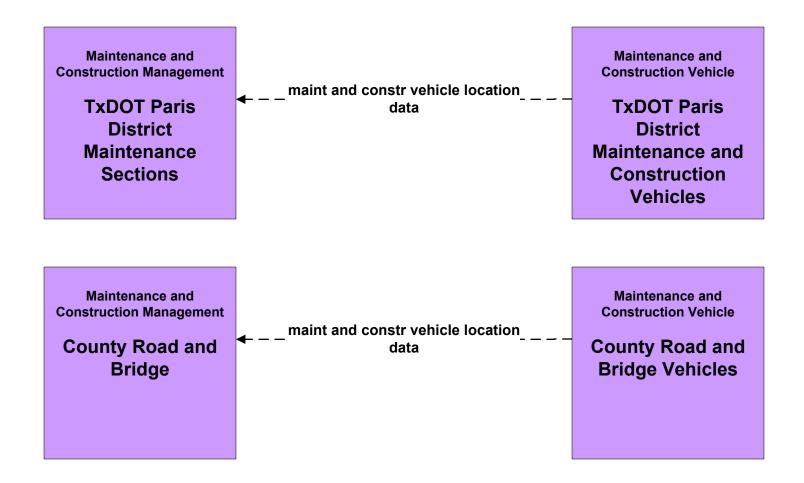

### MC01 - Maintenance and Construction Vehicle and Equipment Tracking TxDOT Paris District Maintenance Sections / County Road and Bridge