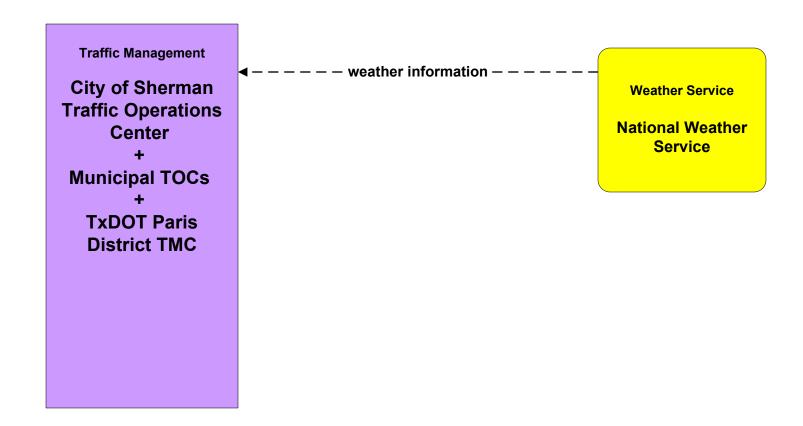

#### MC03 - Road Weather Data Collection TxDOT Paris District Maintenance Sections

user defined flow

#### MC03 - Road Weather Data Collection City of Sherman Maintenance Division