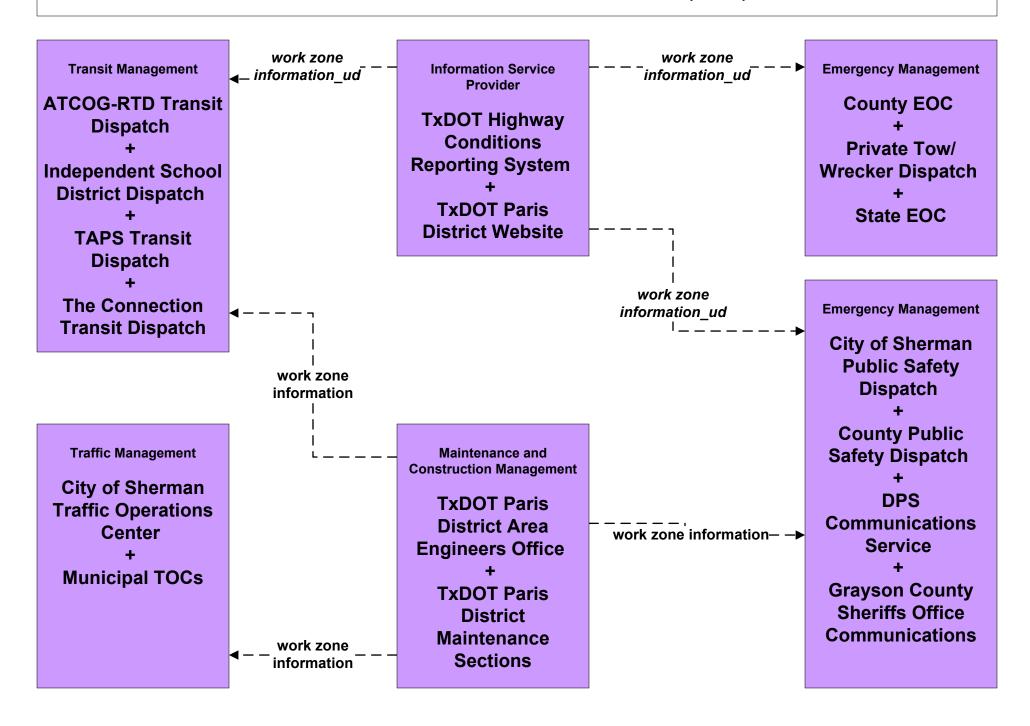

### MC08 - Workzone Management TxDOT Workzone Information Dissemination (1 of 2)

### MC08 - Workzone Management TxDOT Workzone Information Dissemination (2 of 2)