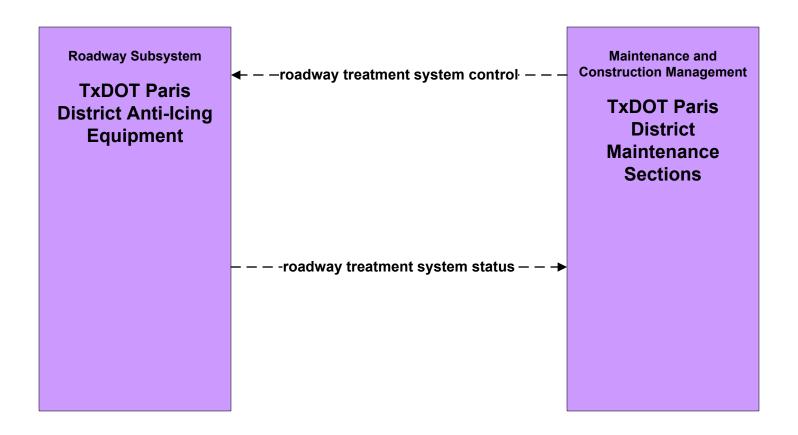

#### MC05 - Roadway Automated Treatment TxDOT Paris District Maintenance Sections