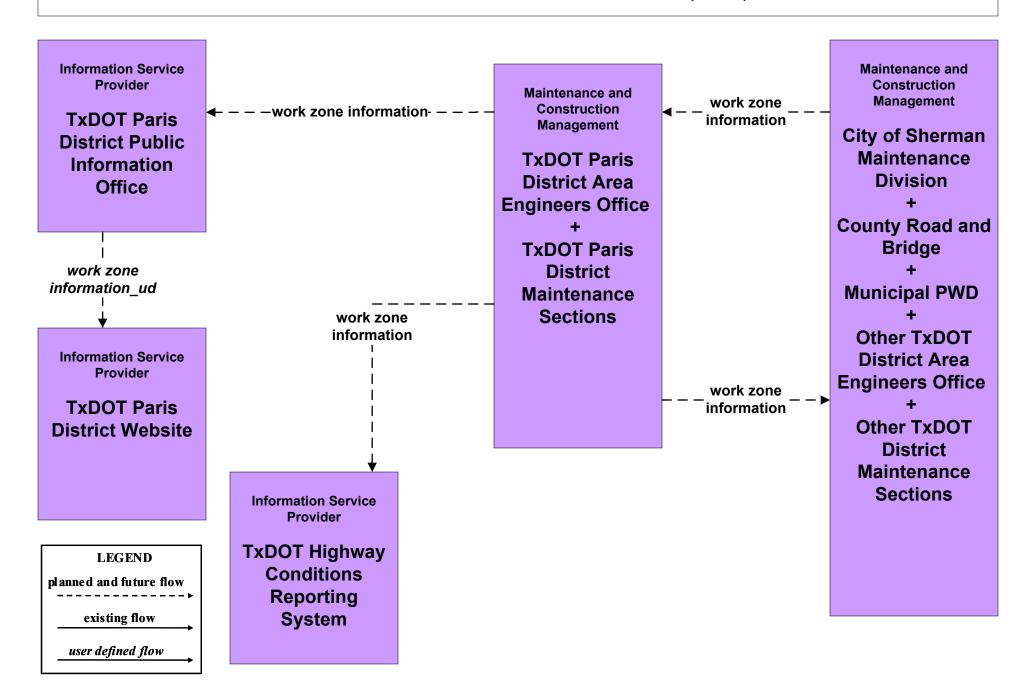

### MC08 - Workzone Management TxDOT Workzone Information Dissemination (1 of 2)

### MC08 - Workzone Management TxDOT Workzone Information Dissemination (2 of 2)