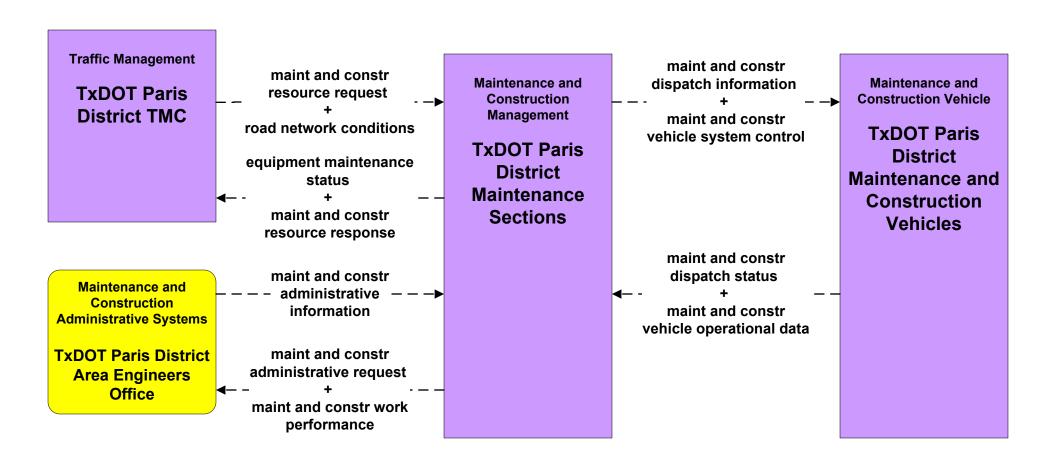

# MC07 - Roadway Maintenance and Construction TxDOT Paris District Maintenance Sections (1 of 2)

# MC07 - Roadway Maintenance and Construction TxDOT Paris District Maintenance Sections (2 of 2)