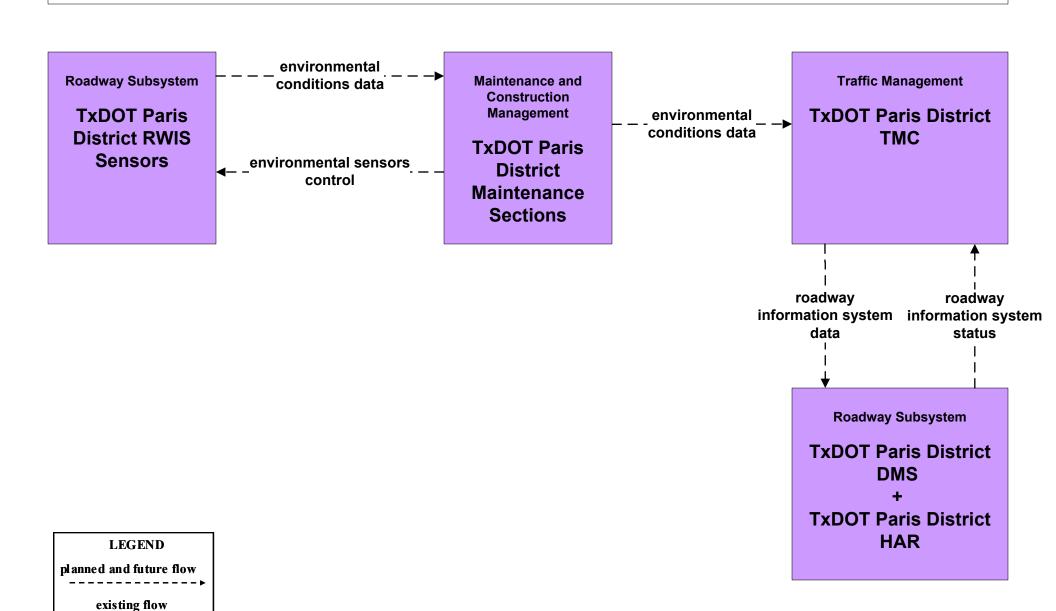

### MC04 - Weather Information Processing and Distribution City of Sherman TOC / Municipal TOC / TxDOT Paris District TMCs