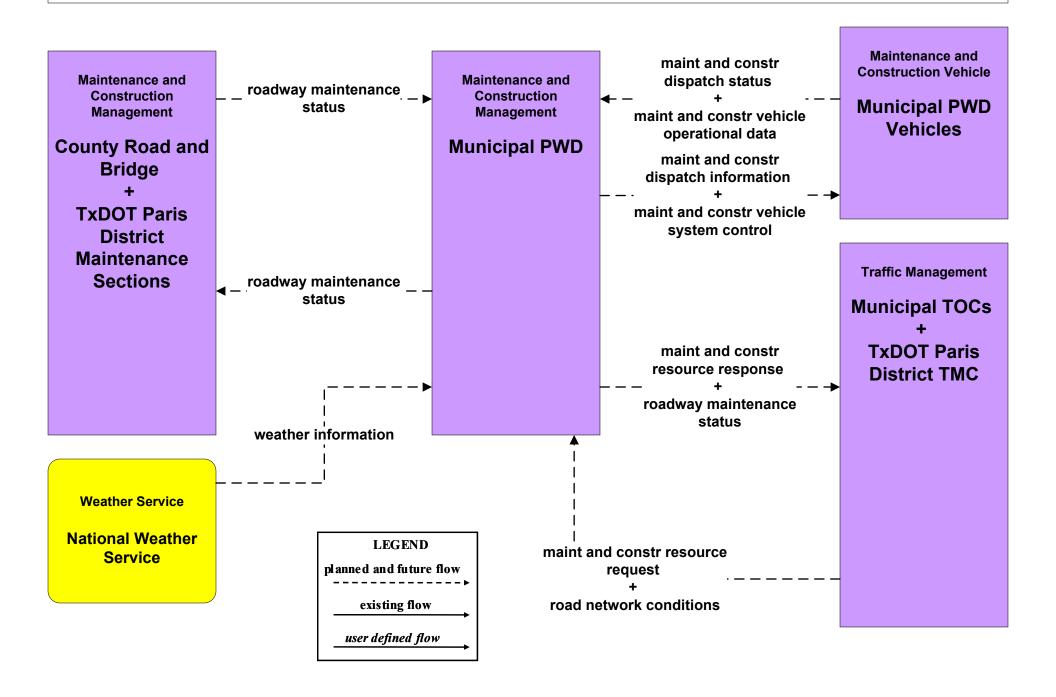

MC04 - Weather Information Processing and Distribution TxDOT Web Site (2 of 2)



### MC04 - Weather Information Processing and Distribution City of Sherman TOC / Municipal TOC / TxDOT Paris District TMCs





#### MC05 - Roadway Automated Treatment TxDOT Paris District Maintenance Sections





### MC06 - Winter Maintenance TxDOT Paris District Maintenance Sections (1 of 2)



#### MC06 - Winter Maintenance TxDOT Paris District Maintenance Sections (2 of 2)



#### MC06 - Winter Maintenance City of Sherman Maintenance Division



#### MC06 - Winter Maintenance City of Sherman Traffic Operations Center



#### MC06 - Winter Maintenance County Road and Bridge (1 of 2)



#### MC06 - Winter Maintenance County Road and Bridge (2 of 2)



#### MC06 - Winter Maintenance Municipal PWD (1 of 2)



#### MC06 - Winter Maintenance Municipal PWD (2 of 2)





# MC07 - Roadway Maintenance and Construction TxDOT Paris District Maintenance Sections (1 of 2)





# MC07 - Roadway Maintenance and Construction TxDOT Paris District Maintenance Sections (2 of 2)





# MC07 - Roadway Maintenance and Construction County Road and Bridge





#### MC07 - Roadway Maintenance and Construction City of Sherman Maintenance Division



#### MC07 - Roadway Maintenance and Construction Municipal PWD





#### MC08 - Workzone Management TxDOT Paris District Maintenance Sections



#### MC08 - Workzone Management TxDOT Paris District - Private Contractors Work Zones



### MC08 - Workzone Management TxDOT Workzone Information Dissemination (1 of 2)



### MC08 - Workzone Management TxDOT Workzone Informat