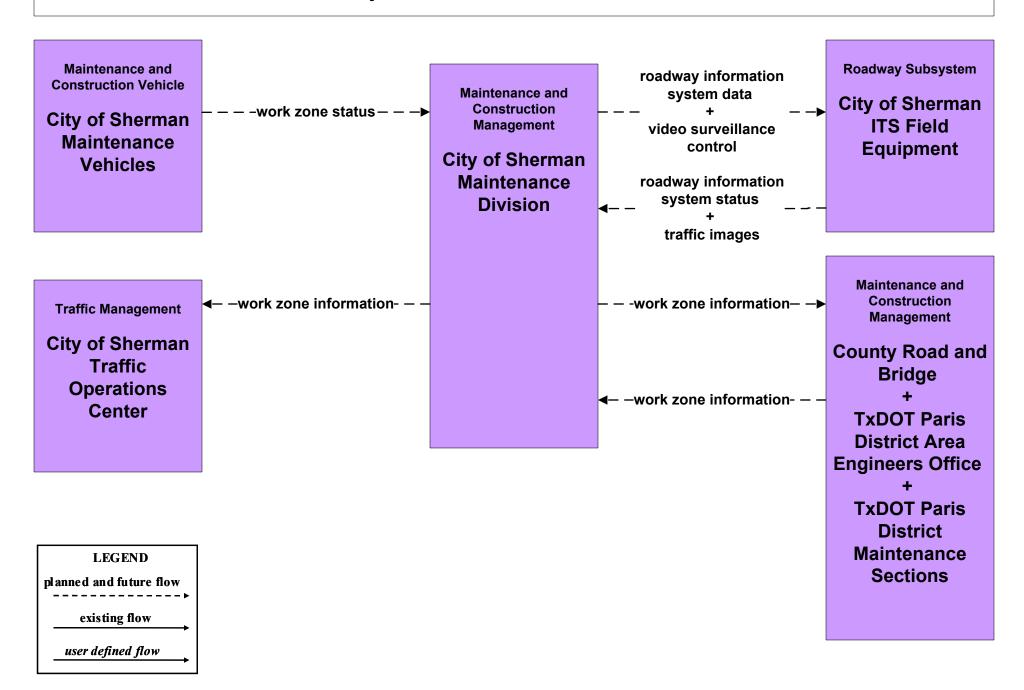

uction TxDOT Paris District Maintenance Sections (1 of 2)





# MC07 - Roadway Maintenance and Construction TxDOT Paris District Maintenance Sections (2 of 2)





# MC07 - Roadway Maintenance and Construction County Road and Bridge





#### MC07 - Roadway Maintenance and Construction City of Sherman Maintenance Division



#### MC07 - Roadway Maintenance and Construction Municipal PWD





#### MC08 - Workzone Management TxDOT Paris District Maintenance Sections



#### MC08 - Workzone Management TxDOT Paris District - Private Contractors Work Zones



### MC08 - Workzone Management TxDOT Workzone Information Dissemination (1 of 2)



### MC08 - Workzone Management TxDOT Workzone Information Dissemination (2 of 2)



#### MC08 - Workzone Management City of Sherman Maintenance Division



### MC08 - Workzone Management Municipal PWD



#### MC09 - Workzone Safety Monitoring TxDOT Paris District Maintenance Sections





# **MC09 - Workzone Safety Monitoring City of Sherman Maintenance Division**





#### MC09 - Workzone Safety Monitoring Municipal PWD





### MC09 - Workzone Safety Monitoring County Road and Bridge





# MC10 - Maintenance and Construction Activity Coordination Activity Coordination - TxDOT (1 of 3)





# MC10 - Maintenance and Construction Activity Coordination Activity Coordination - TxDOT (2 of 3)



# MC10 - Maintenance and Construction Activity Coordination Activity Coordination - TxDOT (3 of 3)



# MC10 - Maintenance and Construction Activity Coordination County Road and Bridge



#### MC10 - Maintenance and Construction Activity Coordination C