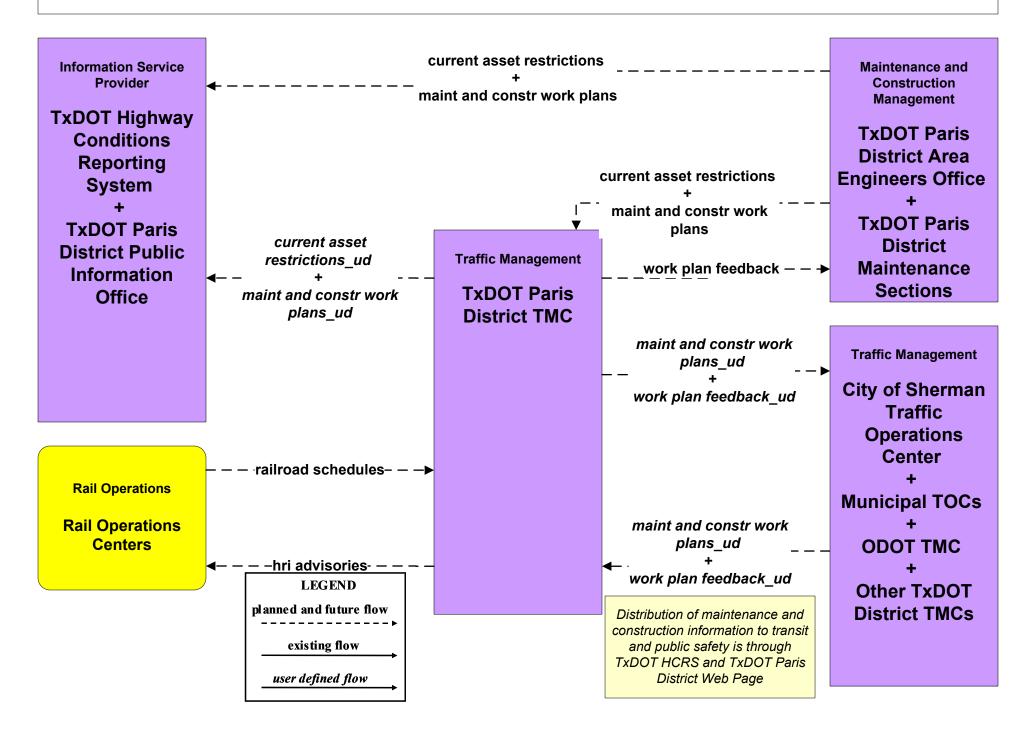

# MC10 - Maintenance and Construction Activity Coordination Activity Coordination - TxDOT (1 of 3)