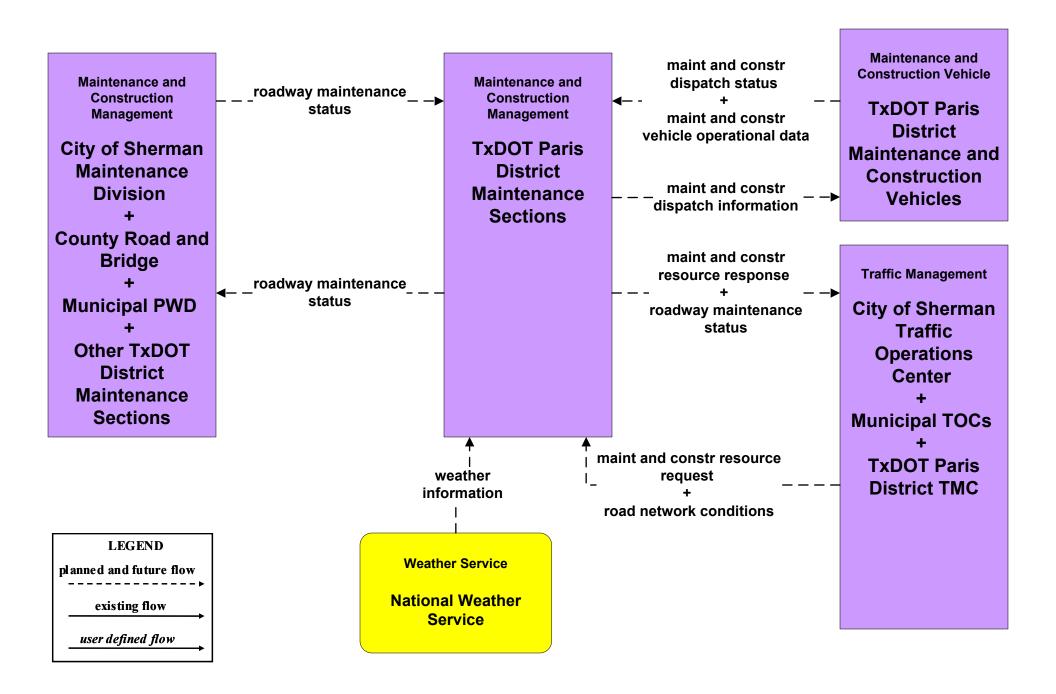

# MC07 - Roadway Maintenance and Construction TxDOT Paris District Maintenance Sections (1 of 2)

# MC07 - Roadway Maintenance and Construction TxDOT Paris District Maintenance Sections (2 of 2)