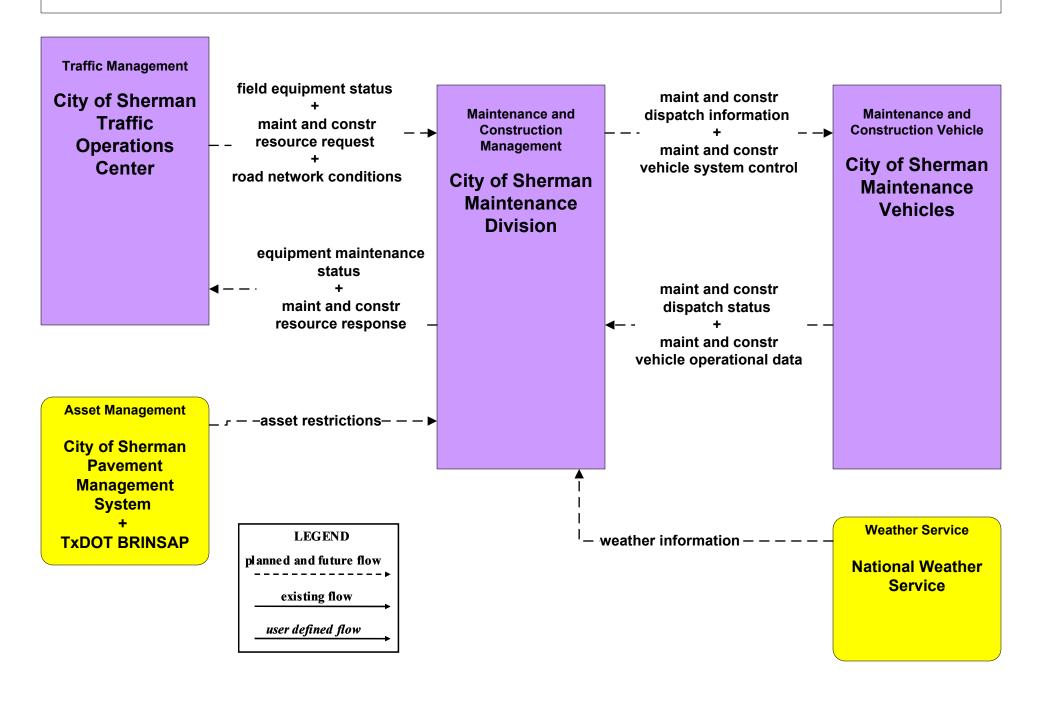

#### MC07 - Roadway Maintenance and Construction City of Sherman Maintenance Division