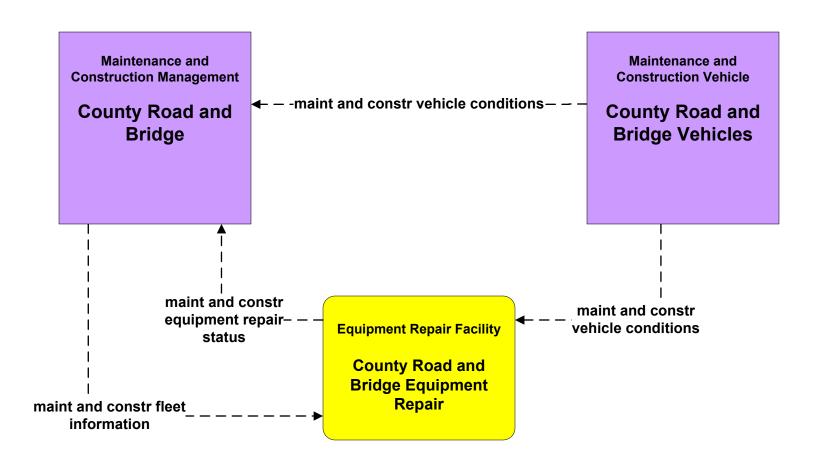

# MC02 - Maintenance and Construction Vehicle Maintenance County Road and Bridge