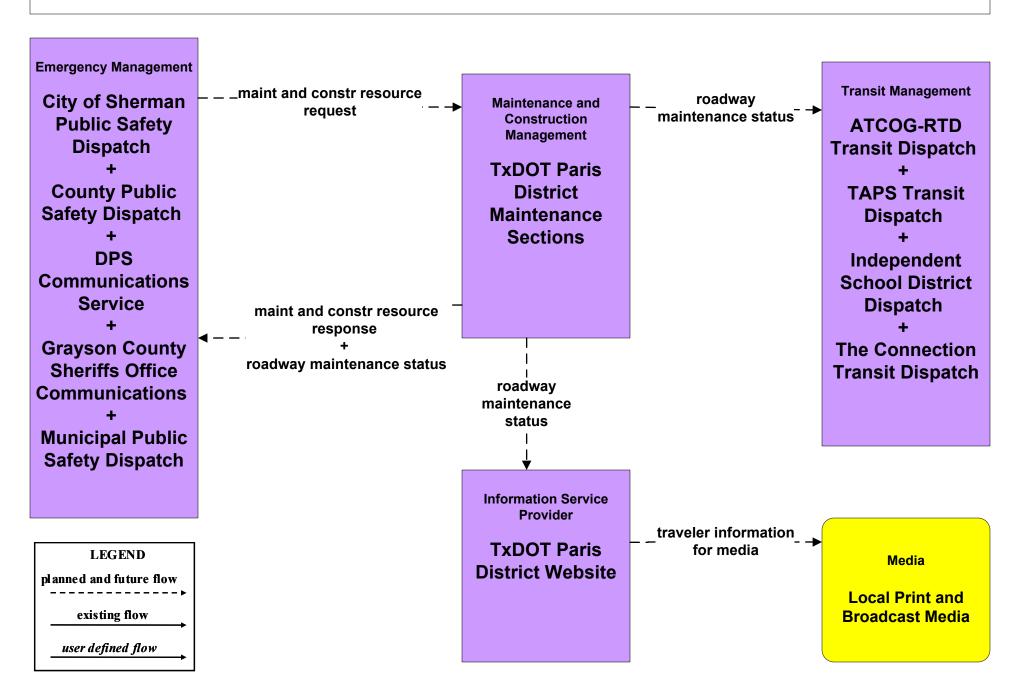

# MC10 - Maintenance and Construction Activity Coordination Activity Coordination - TxDOT (1 of 3)

# MC10 - Maintenance and Construction Activity Coordination Activity Coordination - TxDOT (2 of 3)

# MC10 - Maintenance and Construction Activity Coordination Activity Coordination - TxDOT (3 of 3)