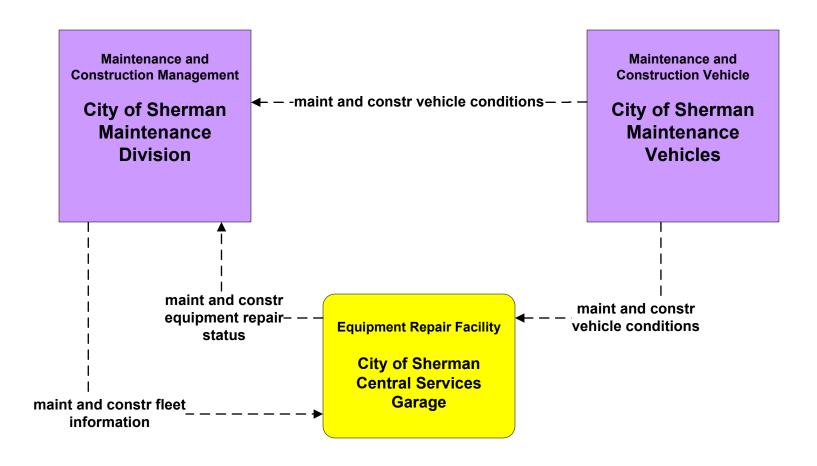

### MC02 - Maintenance and Construction Vehicle Maintenance City of Sherman Maintenance Division