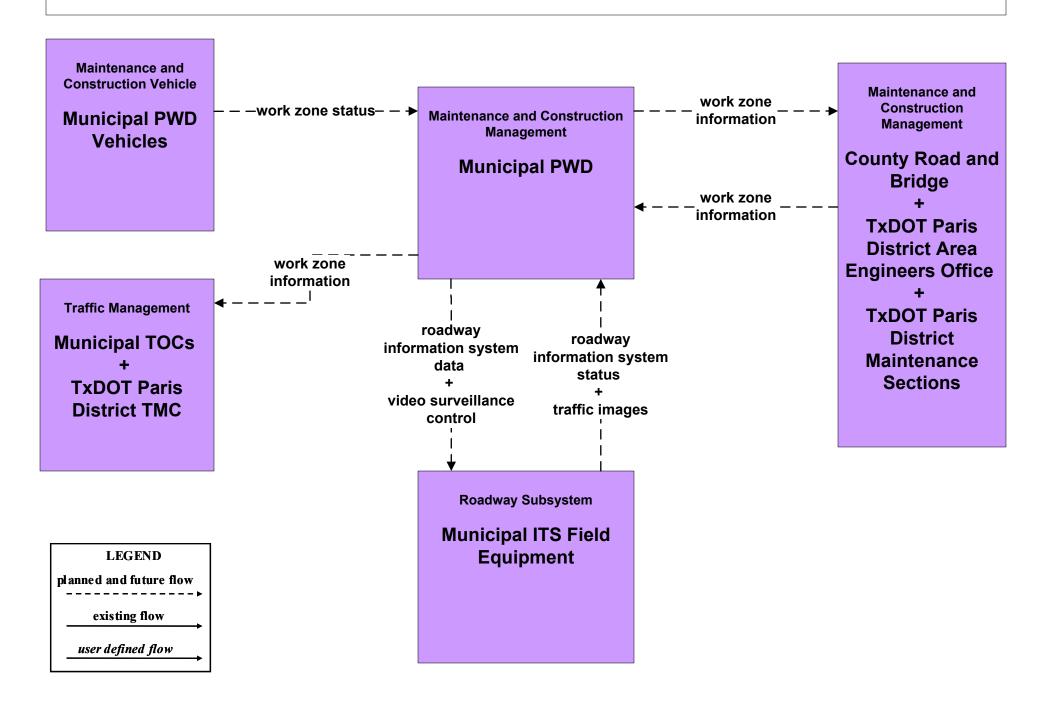

(1 of 2)





# MC07 - Roadway Maintenance and Construction TxDOT Paris District Maintenance Sections (2 of 2)





# MC07 - Roadway Maintenance and Construction County Road and Bridge





#### MC07 - Roadway Maintenance and Construction City of Sherman Maintenance Division



#### MC07 - Roadway Maintenance and Construction Municipal PWD





#### MC08 - Workzone Management TxDOT Paris District Maintenance Sections



#### MC08 - Workzone Management TxDOT Paris District - Private Contractors Work Zones



### MC08 - Workzone Management TxDOT Workzone Information Dissemination (1 of 2)



### MC08 - Workzone Management TxDOT Workzone Information Dissemination (2 of 2)



#### MC08 - Workzone Management City of Sherman Maintenance Division



### MC08 - Workzone Management Municipal PWD



#### MC09 - Workzone Safety Monitoring TxDOT Paris District Maintenance Sections





# **MC09 - Workzone Safety Monitoring City of Sherman Maintenance Division**





#### MC09 - Workzone Safety Monitoring Municipal PWD





### MC09 - Workzone Safety Monitoring County Road and Bridge





# MC10 - Maintenance and Construction Activity Coordination Activity Coordination - TxDOT (1 of 3)





# MC10 - Maintenance and Construction Activity Coordination Activity Coordination - TxDOT (2 of 3)



# MC10 - Maintenance and Construction Activity Coordination Activity Coordination - TxDOT (3 of 3)



# MC10 - Maintenance and Construction Activity Coordination County Road and Bridge



#### MC10 - Maintenance and Construction Activity Coordination City of Sherman Maintenance Division



#### MC10