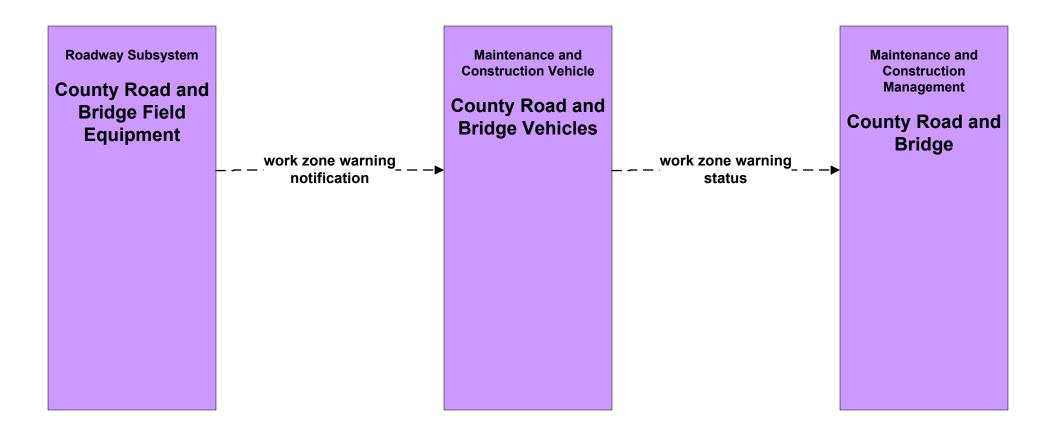

- Roadway Maintenance and Construction Municipal PWD





#### MC08 - Workzone Management TxDOT Paris District Maintenance Sections



#### MC08 - Workzone Management TxDOT Paris District - Private Contractors Work Zones



### MC08 - Workzone Management TxDOT Workzone Information Dissemination (1 of 2)



### MC08 - Workzone Management TxDOT Workzone Information Dissemination (2 of 2)



#### MC08 - Workzone Management City of Sherman Maintenance Division



### MC08 - Workzone Management Municipal PWD



#### MC09 - Workzone Safety Monitoring TxDOT Paris District Maintenance Sections





# **MC09 - Workzone Safety Monitoring City of Sherman Maintenance Division**





#### MC09 - Workzone Safety Monitoring Municipal PWD





### MC09 - Workzone Safety Monitoring County Road and Bridge





# MC10 - Maintenance and Construction Activity Coordination Activity Coordination - TxDOT (1 of 3)





# MC10 - Maintenance and Construction Activity Coordination Activity Coordination - TxDOT (2 of 3)



# MC10 - Maintenance and Construction Activity Coordination Activity Coordination - TxDOT (3 of 3)



# MC10 - Maintenance and Construction Activity Coordination County Road and Bridge



#### MC10 - Maintenance and Construction Activity Coordination City of Sherman Maintenance Division



#### MC10 - Maintenance and Construction Activity Coordination Municipal PWD