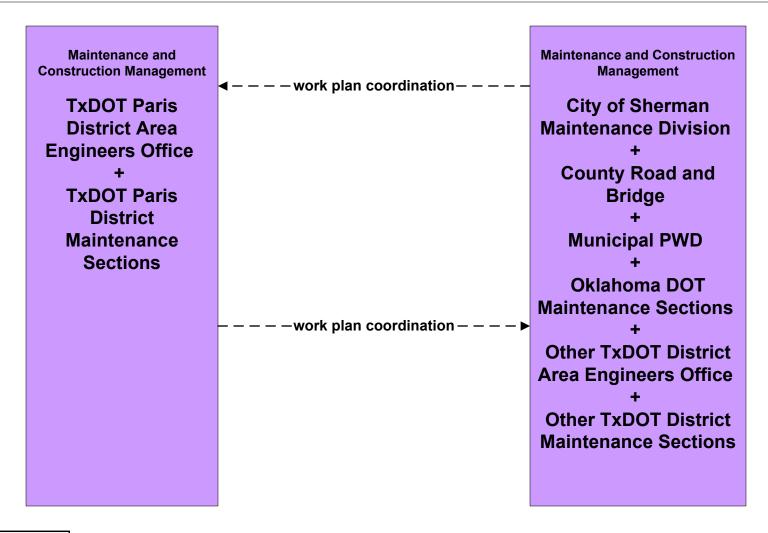

# MC10 - Maintenance and Construction Activity Coordination County Road and Bridge