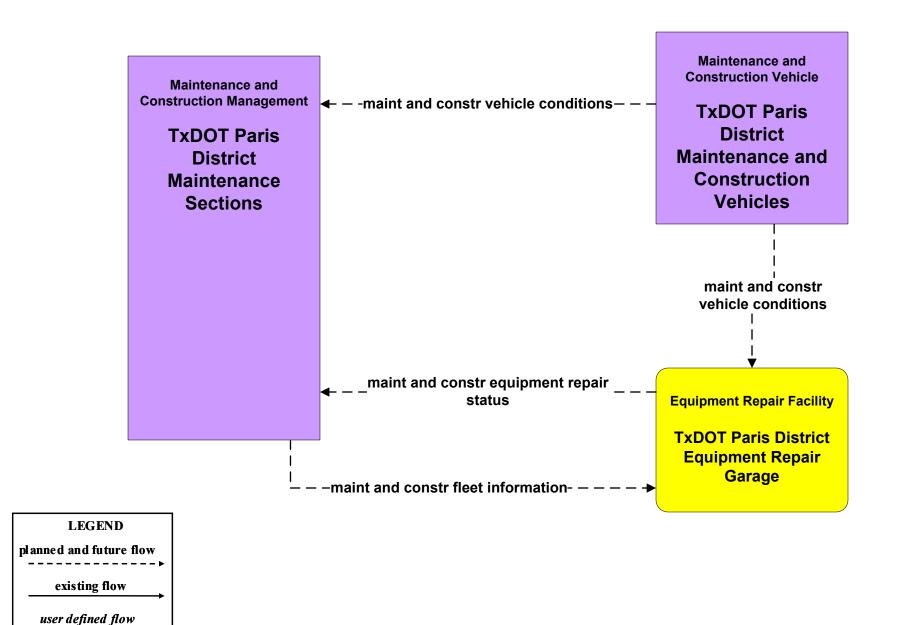

#### MC02 - Maintenance and Construction Vehicle Maintenance TxDOT Paris District Maintenance Sections