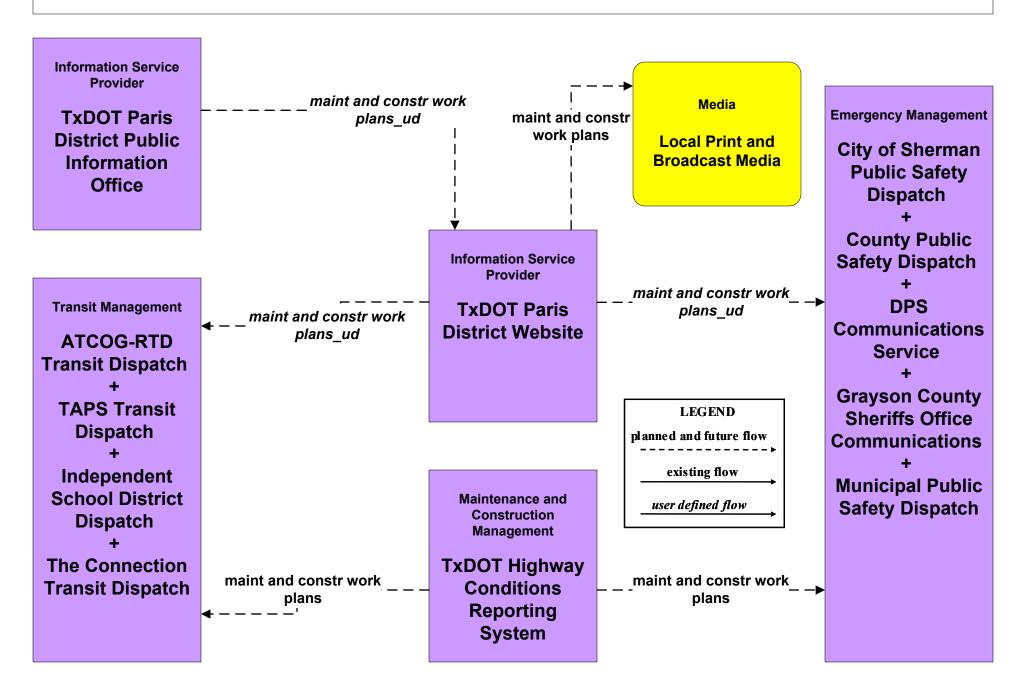

# MC10 - Maintenance and Construction Activity Coordination Activity Coordination - TxDOT (2 of 3)