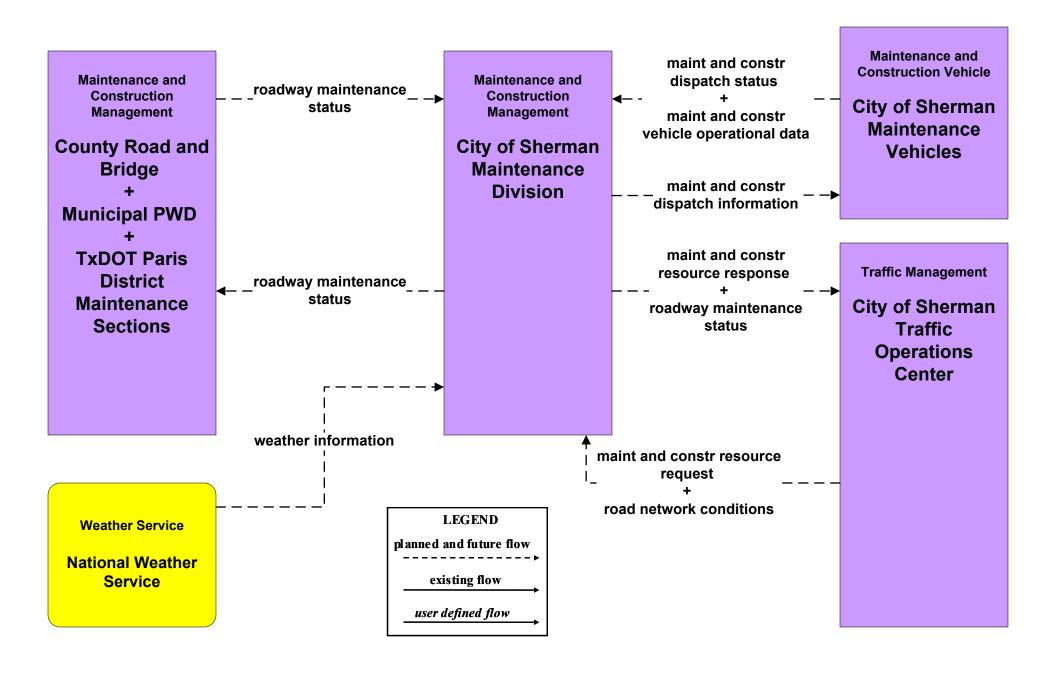

### MC02 - Maintenance and Construction Vehicle Maintenance City of Sherman Maintenance Division

### MC02 - Maintenance and Construction Vehicle Maintenance Municipal PWD