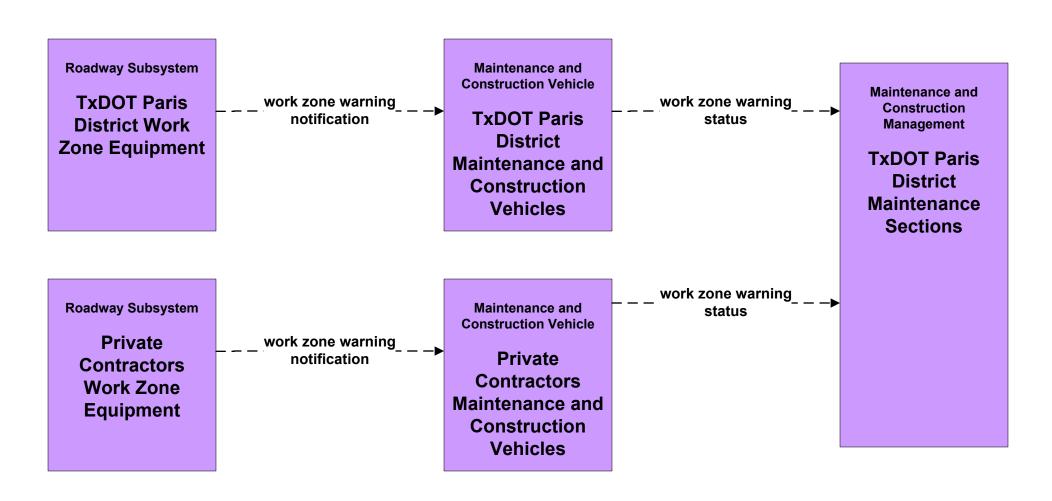

#### MC08 - Workzone Management TxDOT Paris District Maintenance Sections

#### MC08 - Workzone Management TxDOT Paris District - Private Contractors Work Zones