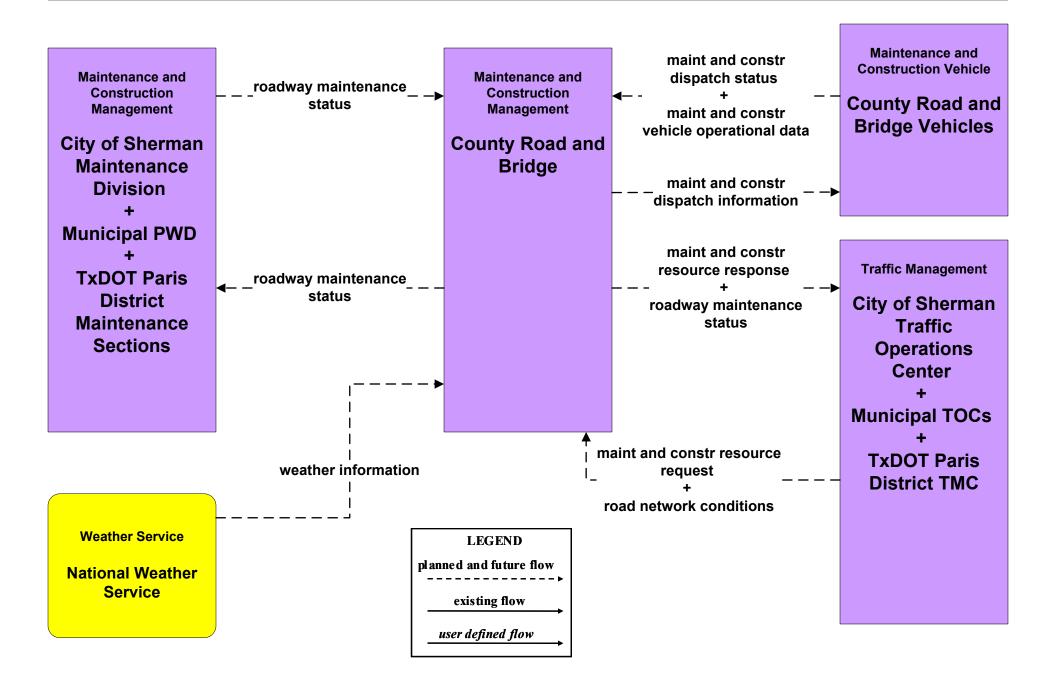

# MC10 - Maintenance and Construction Activity Coordination County Road and Bridge