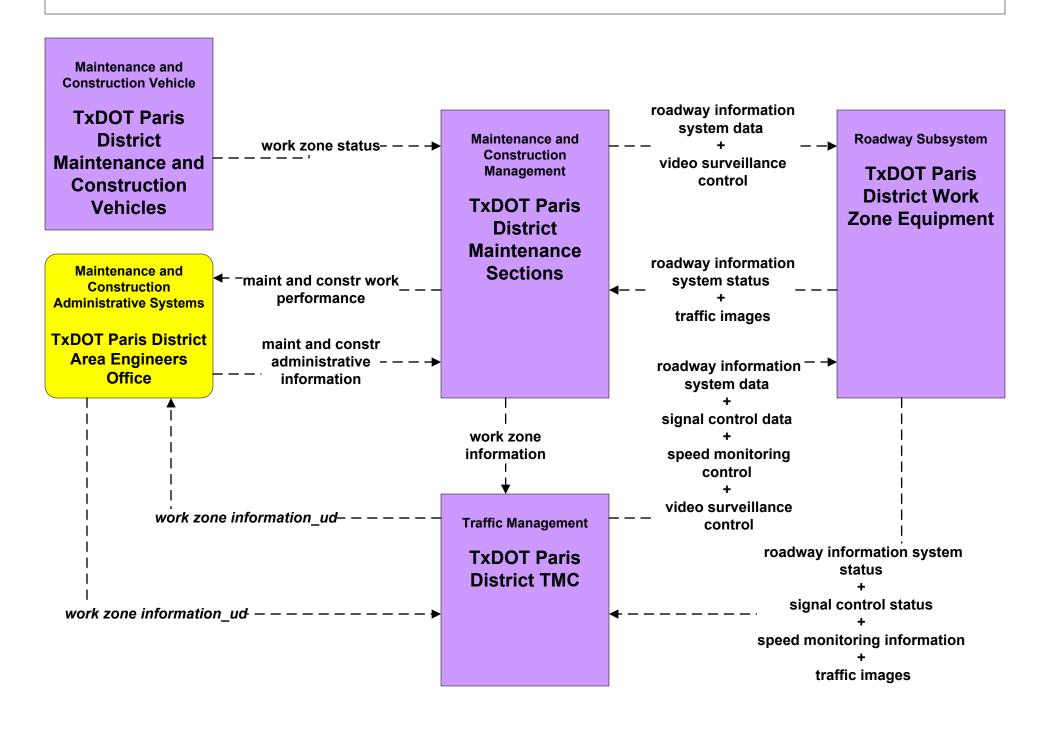

y of Sherman Traffic Operations Center



#### MC06 - Winter Maintenance County Road and Bridge (1 of 2)



#### MC06 - Winter Maintenance County Road and Bridge (2 of 2)



#### MC06 - Winter Maintenance Municipal PWD (1 of 2)



#### MC06 - Winter Maintenance Municipal PWD (2 of 2)





# MC07 - Roadway Maintenance and Construction TxDOT Paris District Maintenance Sections (1 of 2)





# MC07 - Roadway Maintenance and Construction TxDOT Paris District Maintenance Sections (2 of 2)





# MC07 - Roadway Maintenance and Construction County Road and Bridge





#### MC07 - Roadway Maintenance and Construction City of Sherman Maintenance Division



#### MC07 - Roadway Maintenance and Construction Municipal PWD





#### MC08 - Workzone Management TxDOT Paris District Maintenance Sections



#### MC08 - Workzone Management TxDOT Paris District - Private Contractors Work Zones



### MC08 - Workzone Management TxDOT Workzone Information Dissemination (1 of 2)



### MC08 - Workzone Management TxDOT Workzone Information Dissemination (2 of 2)



#### MC08 - Workzone Management City of Sherman Maintenance Division



### MC08 - Workzone Management Municipal PWD



#### MC09 - Workzone Safety Monitoring TxDOT Paris District Maintenance Sections





# **MC09 - Workzone Safety Monitoring City of Sherman Maintenance Division**





#### MC09 - Workzone Safety Monitoring Municipal PWD





### MC09 - Workzone Safety Monitoring County Road and Bridge





# MC10 - Maintenance and Construction Activity Coordination Activity Coordination - TxDOT (1 of 3)





# MC10 - Maintenance and