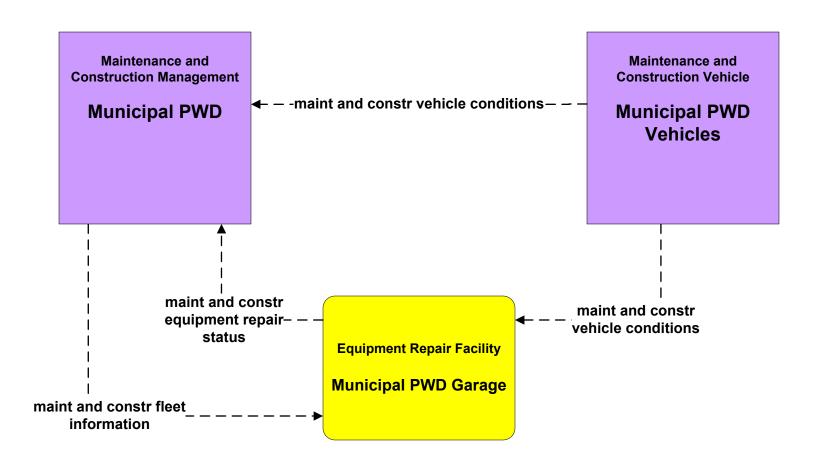

# Paris Regional ITS Architecture

**Customized Market Package Diagrams** 

**Maintenance and Construction (MC)** 

### MC01 - Maintenance and Construction Vehicle and Equipment Tracking TxDOT Paris District Maintenance Sections / County Road and Bridge





### MC01 - Maintenance and Construction Vehicle and Equipment Tracking City of Sherman Maintenance Division / Municipal PWD





#### MC02 - Maintenance and Construction Vehicle Maintenance TxDOT Paris District Maintenance Sections



# MC02 - Maintenance and Construction Vehicle Maintenance County Road and Bridge





### MC02 - Maintenance and Construction Vehicle Maintenance City of Sherman Maintenance Division





### MC02 - Maintenance and Construction Vehicle Maintenance Municipal PWD





#### MC03 - Road Weather Data Collection TxDOT Paris District Maintenance Sections



user defined flow

#### MC03 - Road Weather Data Collection City of Sherman Maintenance Division





# MC04 - Weather Information Processing and Distribution TxDOT Web Site (1 of 2)



# MC04 - Weather Information Processing and Distribution TxDOT Web Site (2 of 2)



### MC04 - Weather Information Processing and Distribution City of Sherman TOC / Municipal TOC / TxDOT Paris District TMCs





#### MC05 - Roadway Automated Treatment TxDOT Paris District Maintenance Sections





### MC06 - Winter Maintenance TxDOT Paris District Maintenance Sections (1 of 2)



#### MC06 - Winter Maintenance TxDOT Paris District Maintenance Sections (2 of 2)



#### MC06 - Winter Maintenance City of Sherman Maintenan