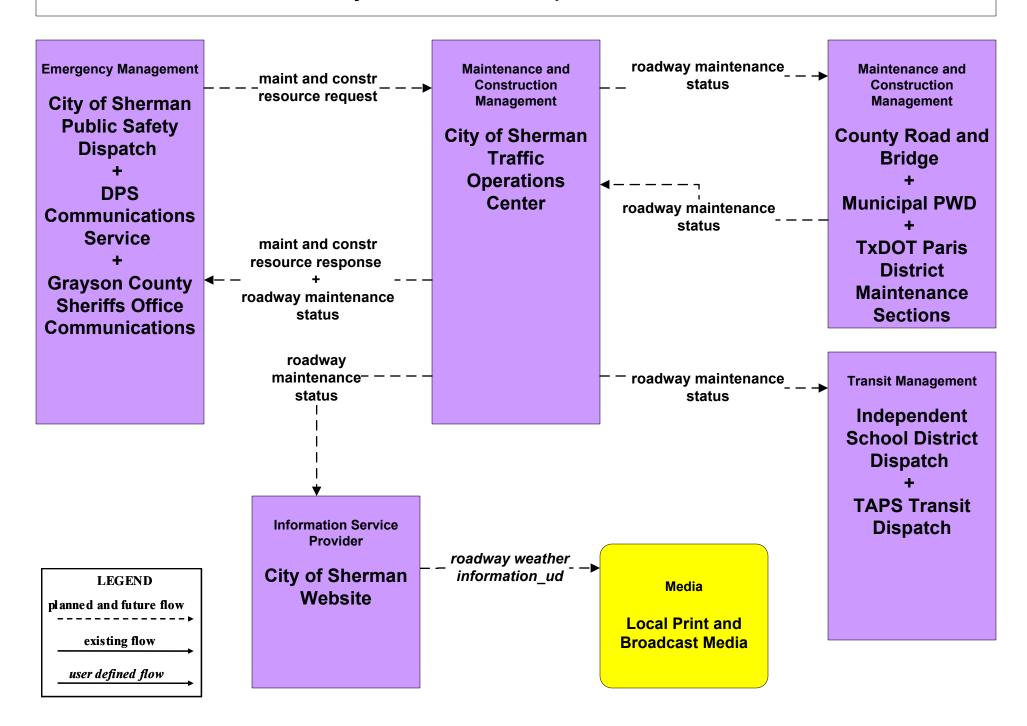

#### MC10 - Maintenance and Construction Activity Coordination City of Sherman Maintenance Division

#### MC10 - Maintenance and Construction Activity Coordination Municipal PWD