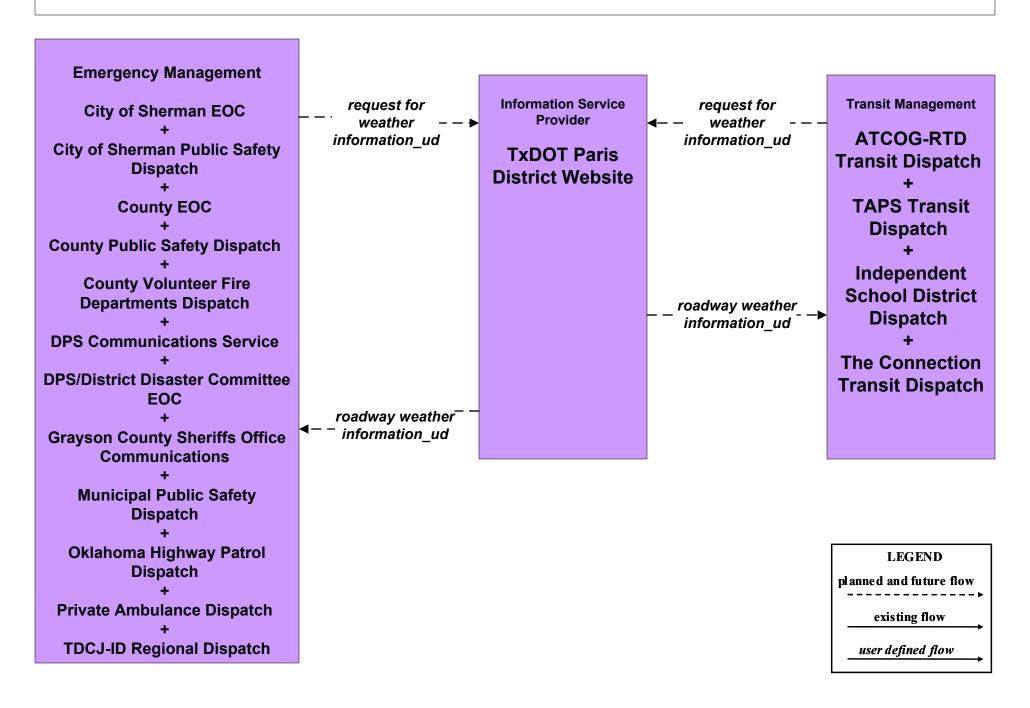

### MC04 - Weather Information Processing and Distribution City of Sherman TOC / Municipal TOC / TxDOT Paris District TMCs