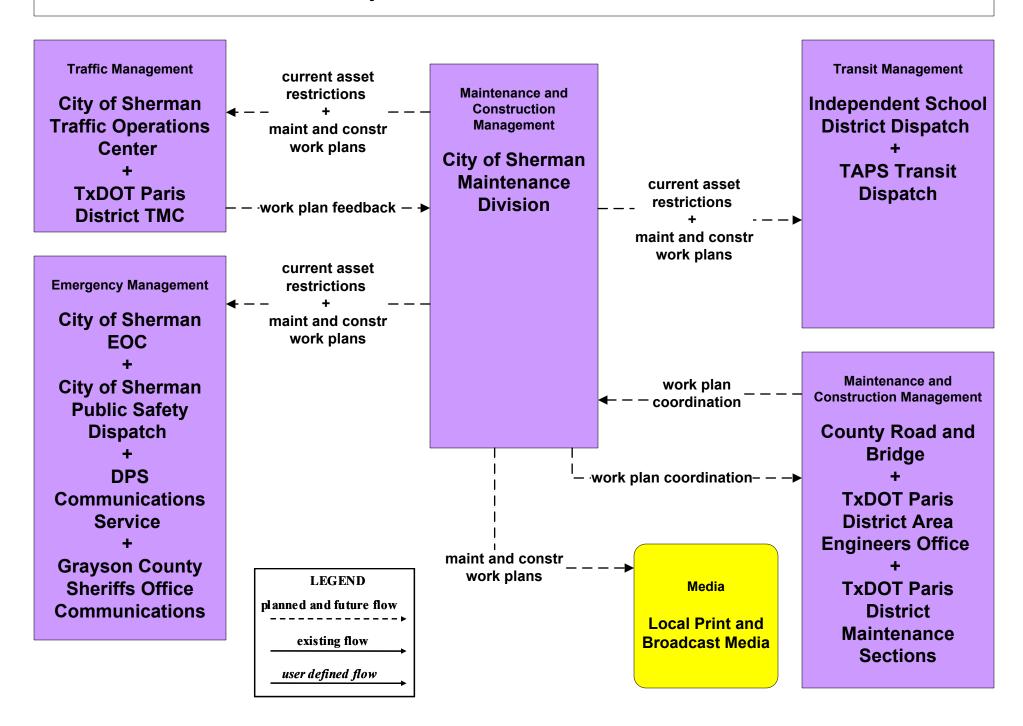

#### MC10 - Maintenance and Construction Activity Coordination City of Sherman Maintenance Division