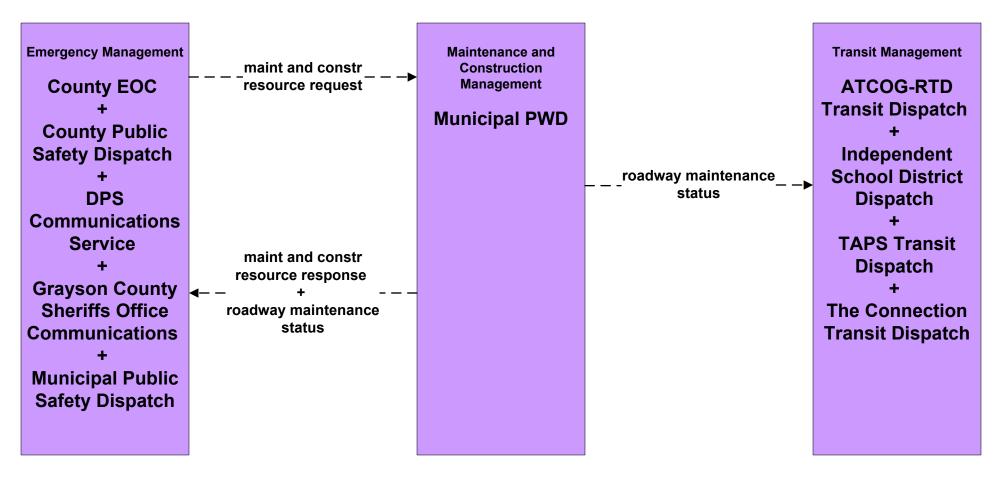

#### MC07 - Roadway Maintenance and Construction City of Sherman Maintenance Division