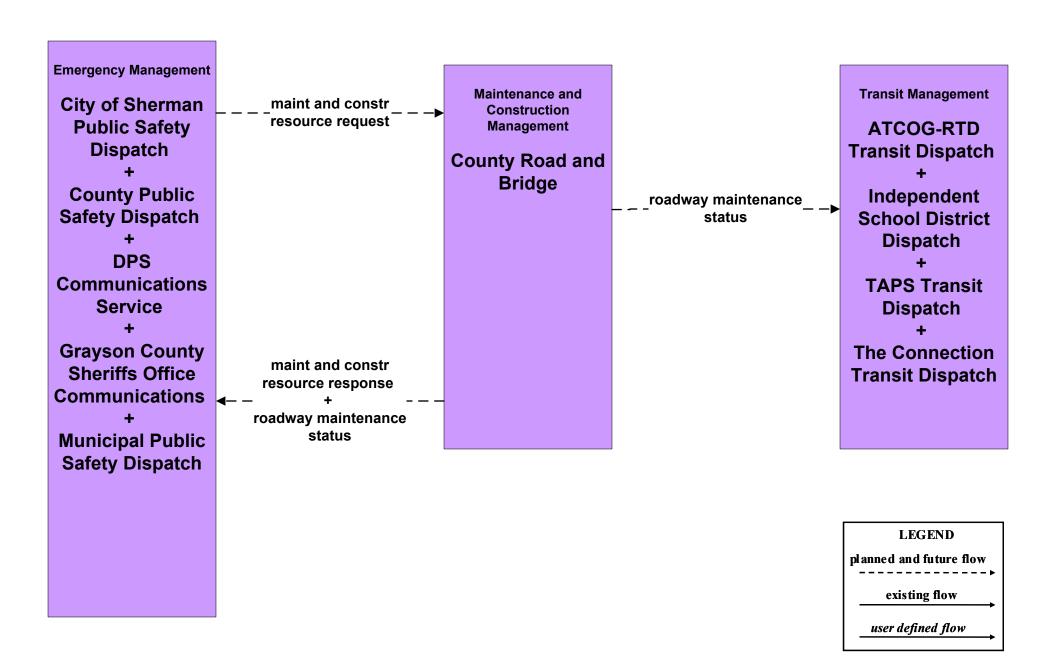

Processing and Distribution TxDOT Web Site (1 of 2)



# MC04 - Weather Information Processing and Distribution TxDOT Web Site (2 of 2)



### MC04 - Weather Information Processing and Distribution City of Sherman TOC / Municipal TOC / TxDOT Paris District TMCs





#### MC05 - Roadway Automated Treatment TxDOT Paris District Maintenance Sections





### MC06 - Winter Maintenance TxDOT Paris District Maintenance Sections (1 of 2)



#### MC06 - Winter Maintenance TxDOT Paris District Maintenance Sections (2 of 2)



#### MC06 - Winter Maintenance City of Sherman Maintenance Division



#### MC06 - Winter Maintenance City of Sherman Traffic Operations Center



#### MC06 - Winter Maintenance County Road and Bridge (1 of 2)



#### MC06 - Winter Maintenance County Road and Bridge (2 of 2)



#### MC06 - Winter Maintenance Municipal PWD (1 of 2)



#### MC06 - Winter Maintenance Municipal PWD (2 of 2)





# MC07 - Roadway Maintenance and Construction TxDOT Paris District Maintenance Sections (1 of 2)





# MC07 - Roadway Maintenance and Construction TxDOT Paris District Maintenance Sections (2 of 2)





# MC07 - Roadway Maintenance and Construction County Road and Bridge





#### MC07 - Roadway Maintenance and Construction City of Sherman Maintenance Division



#### MC07 - Roadway Maintenance and Construction Municipal PWD





#### MC08 - Workzone Management TxDOT Paris District Maintenance Sections



#### MC08 - Workzone Management TxDOT Paris District - Private Contractors Work Zones



### MC08 - Workzone Management TxDOT Workzone Information Dissemination (1 of 2)