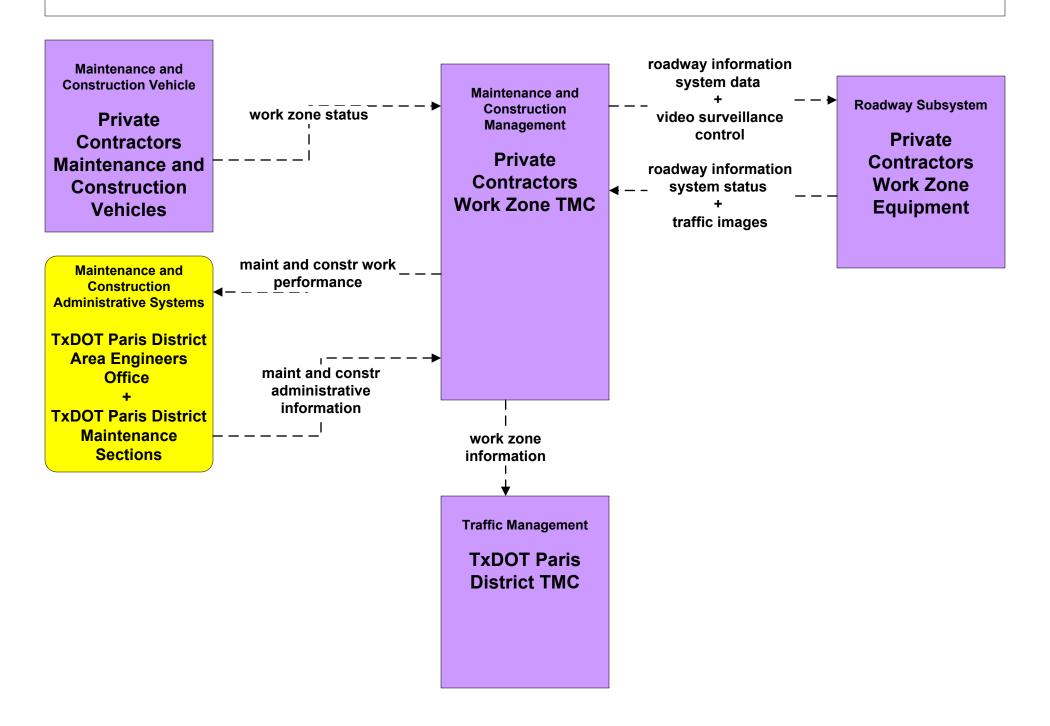

#### MC08 - Workzone Management TxDOT Paris District - Private Contractors Work Zones