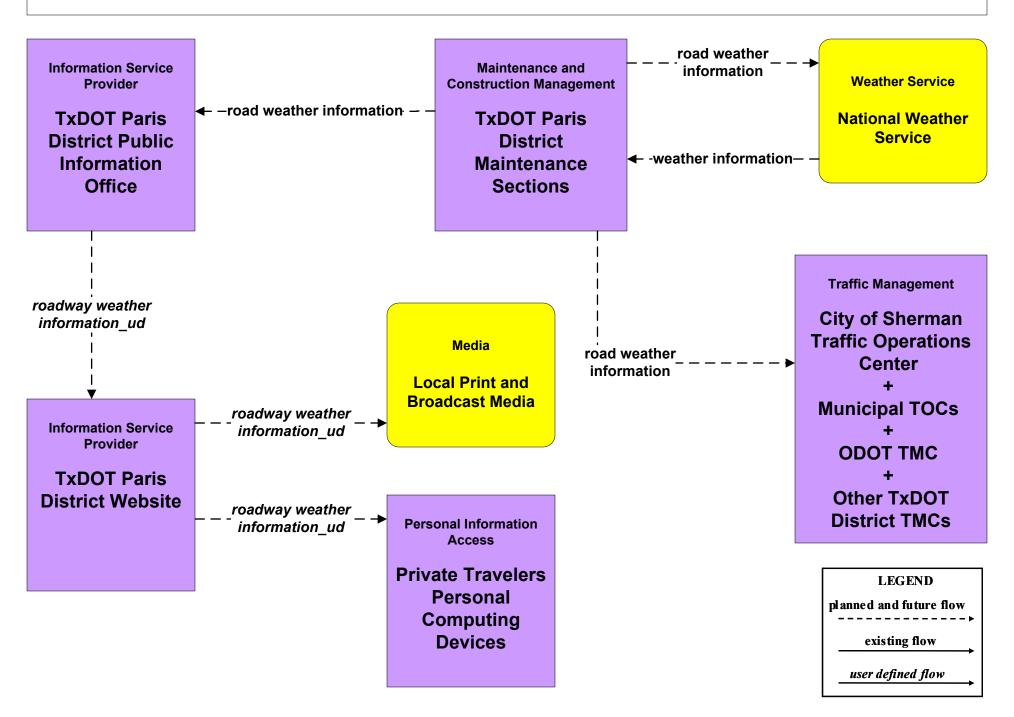

# MC04 - Weather Information Processing and Distribution TxDOT Web Site (1 of 2)

# MC04 - Weather Information Processing and Distribution TxDOT Web Site (2 of 2)