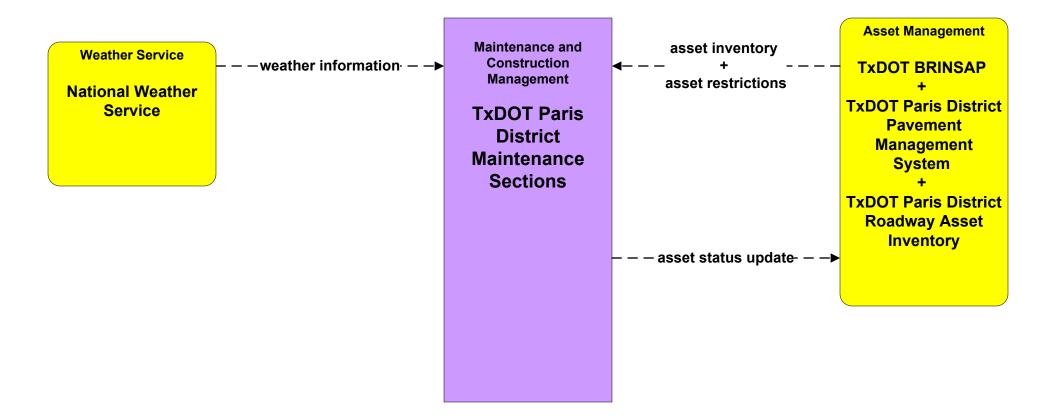

#### MC03 - Road Weather Data Collection TxDOT Paris District Maintenance Sections

user defined flow