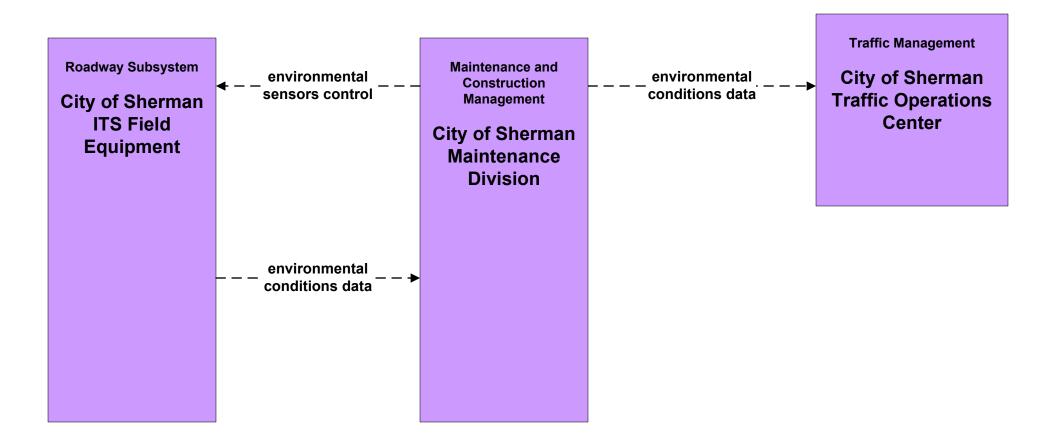

nstruction Vehicle and Equipment Tracking TxDOT Paris District Maintenance Sections / County Road and Bridge





### MC01 - Maintenance and Construction Vehicle and Equipment Tracking City of Sherman Maintenance Division / Municipal PWD





#### MC02 - Maintenance and Construction Vehicle Maintenance TxDOT Paris District Maintenance Sections



# MC02 - Maintenance and Construction Vehicle Maintenance County Road and Bridge





### MC02 - Maintenance and Construction Vehicle Maintenance City of Sherman Maintenance Division





### MC02 - Maintenance and Construction Vehicle Maintenance Municipal PWD





#### MC03 - Road Weather Data Collection TxDOT Paris District Maintenance Sections



user defined flow

#### MC03 - Road Weather Data Collection City of Sherman Maintenance Division





# MC04 - Weather Information Processing and Distribution TxDOT Web Site (1 of 2)



# MC04 - Weather Information Processing and Distribution TxDOT Web Site (2 of 2)



### MC04 - Weather Information Processing and Distribution City of Sherman TOC / Municipal TOC / TxDOT Paris District TMCs





#### MC05 - Roadway Automated Treatment TxDOT Paris District Maintenance Sections





### MC06 - Winter Maintenance TxDOT Paris District Maintenance Sections (1 of 2)



#### MC06 - Winter Maintenance TxDOT Paris District Maintenance Sections (2 of 2)



#### MC06 - Winter Maintenance City of Sherman Maintenance Division



#### MC06 - Winter Maintenance City of Sherman Traffic Operations Center



#### MC06 - Winter Maintenance County Road and Bridge (1 of 2)



#### MC06 - Winter Maintenance