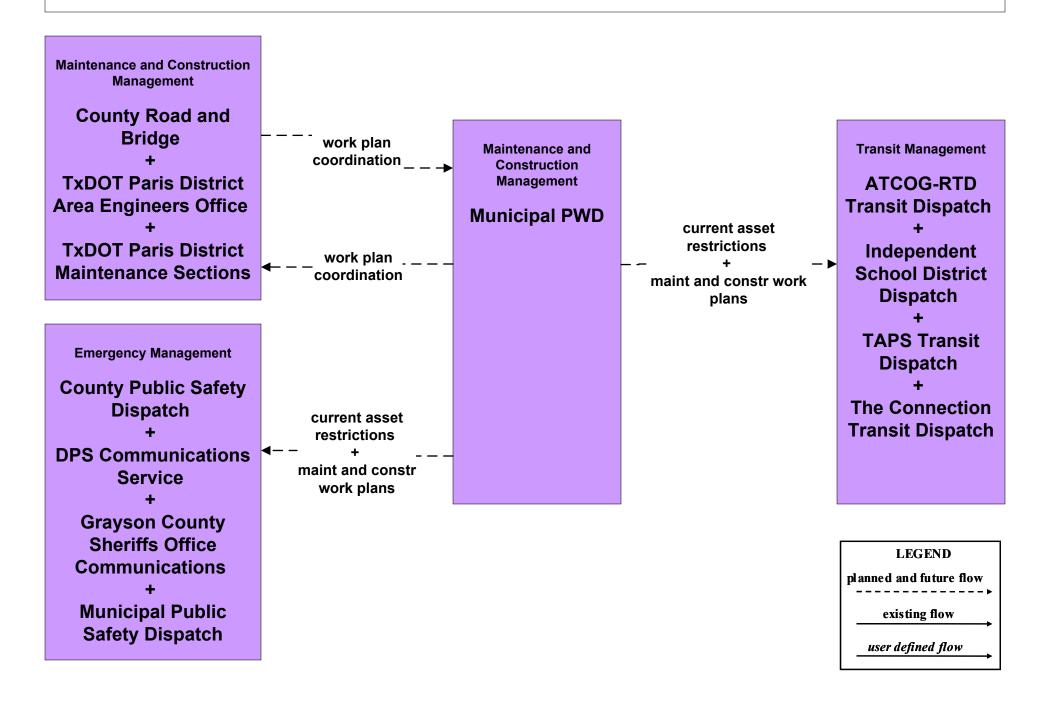

ance Sections





# **MC09 - Workzone Safety Monitoring City of Sherman Maintenance Division**





#### MC09 - Workzone Safety Monitoring Municipal PWD





### MC09 - Workzone Safety Monitoring County Road and Bridge





# MC10 - Maintenance and Construction Activity Coordination Activity Coordination - TxDOT (1 of 3)





# MC10 - Maintenance and Construction Activity Coordination Activity Coordination - TxDOT (2 of 3)



# MC10 - Maintenance and Construction Activity Coordination Activity Coordination - TxDOT (3 of 3)



# MC10 - Maintenance and Construction Activity Coordination County Road and Bridge



#### MC10 - Maintenance and Construction Activity Coordination City of Sherman Maintenance Division



#### MC10 - Maintenance and Construction Activity Coordination Municipal PWD