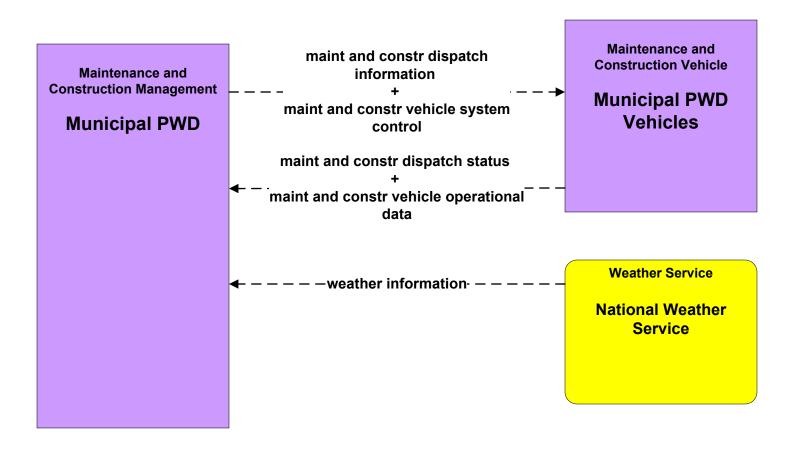

ance City of Sherman Maintenance Division



#### MC06 - Winter Maintenance City of Sherman Traffic Operations Center



#### MC06 - Winter Maintenance County Road and Bridge (1 of 2)



#### MC06 - Winter Maintenance County Road and Bridge (2 of 2)



#### MC06 - Winter Maintenance Municipal PWD (1 of 2)



#### MC06 - Winter Maintenance Municipal PWD (2 of 2)





# MC07 - Roadway Maintenance and Construction TxDOT Paris District Maintenance Sections (1 of 2)





# MC07 - Roadway Maintenance and Construction TxDOT Paris District Maintenance Sections (2 of 2)





# MC07 - Roadway Maintenance and Construction County Road and Bridge





#### MC07 - Roadway Maintenance and Construction City of Sherman Maintenance Division



#### MC07 - Roadway Maintenance and Construction Municipal PWD





#### MC08 - Workzone Management TxDOT Paris District Maintenance Sections



#### MC08 - Workzone Management TxDOT Paris District - Private Contractors Work Zones



### MC08 - Workzone Management TxDOT Workzone Information Dissemination (1 of 2)



### MC08 - Workzone Management TxDOT Workzone Information Dissemination (2 of 2)



#### MC08 - Workzone Management City of Sherman Maintenance Division



### MC08 - Workzone Management Municipal PWD



#### MC09 - Workzone Safety Monitoring TxDOT Paris District Maintenance Sections





# **MC09 - Workzone Safety Monitoring City of Sherman Maintenance Division**





#### MC09 - Workzone Safety Monitoring Municipal PWD





### MC09 - Workzone Safety Monitoring County Road and Bridge





# MC10 - Maintenance and Construction Activity Coo