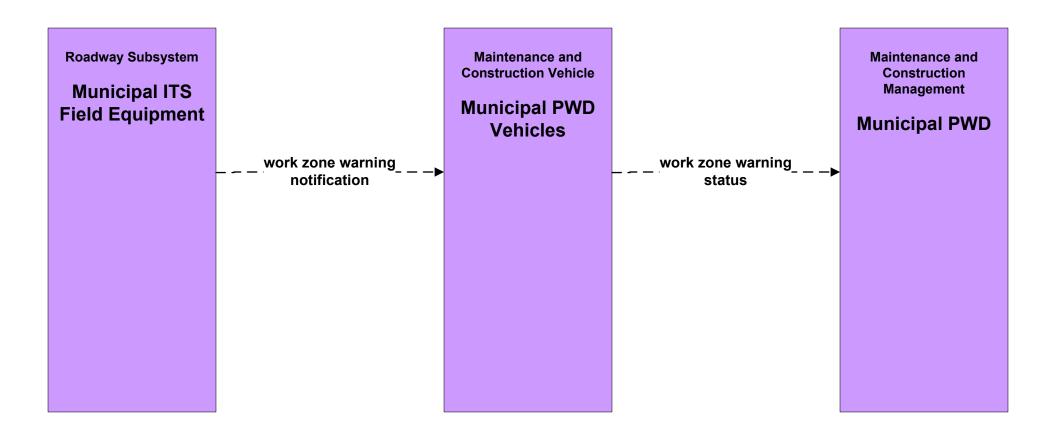

nd Construction City of Sherman Maintenance Division



#### MC07 - Roadway Maintenance and Construction Municipal PWD





#### MC08 - Workzone Management TxDOT Paris District Maintenance Sections



#### MC08 - Workzone Management TxDOT Paris District - Private Contractors Work Zones



### MC08 - Workzone Management TxDOT Workzone Information Dissemination (1 of 2)



### MC08 - Workzone Management TxDOT Workzone Information Dissemination (2 of 2)



#### MC08 - Workzone Management City of Sherman Maintenance Division



### MC08 - Workzone Management Municipal PWD



#### MC09 - Workzone Safety Monitoring TxDOT Paris District Maintenance Sections





# **MC09 - Workzone Safety Monitoring City of Sherman Maintenance Division**





#### MC09 - Workzone Safety Monitoring Municipal PWD





### MC09 - Workzone Safety Monitoring County Road and Bridge





# MC10 - Maintenance and Construction Activity Coordination Activity Coordination - TxDOT (1 of 3)





# MC10 - Maintenance and Construction Activity Coordination Activity Coordination - TxDOT (2 of 3)



# MC10 - Maintenance and Construction Activity Coordination Activity Coordination - TxDOT (3 of 3)



# MC10 - Maintenance and Construction Activity Coordination County Road and Bridge



#### MC10 - Maintenance and Construction Activity Coordination City of Sherman Maintenance Division



#### MC10 - Maintenance and Construction Activity Coordination Municipal PWD