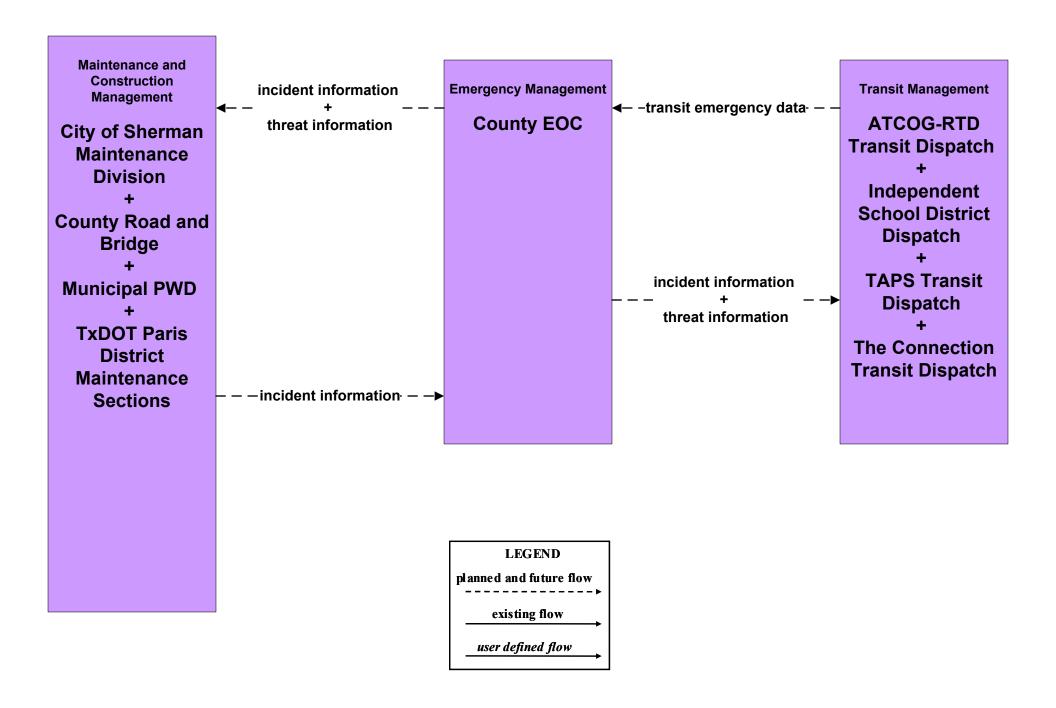

## EM07 - Early Warning System County EOCs (1 of 2)

# EM07 - Early Warning System County EOCs (2 of 2)