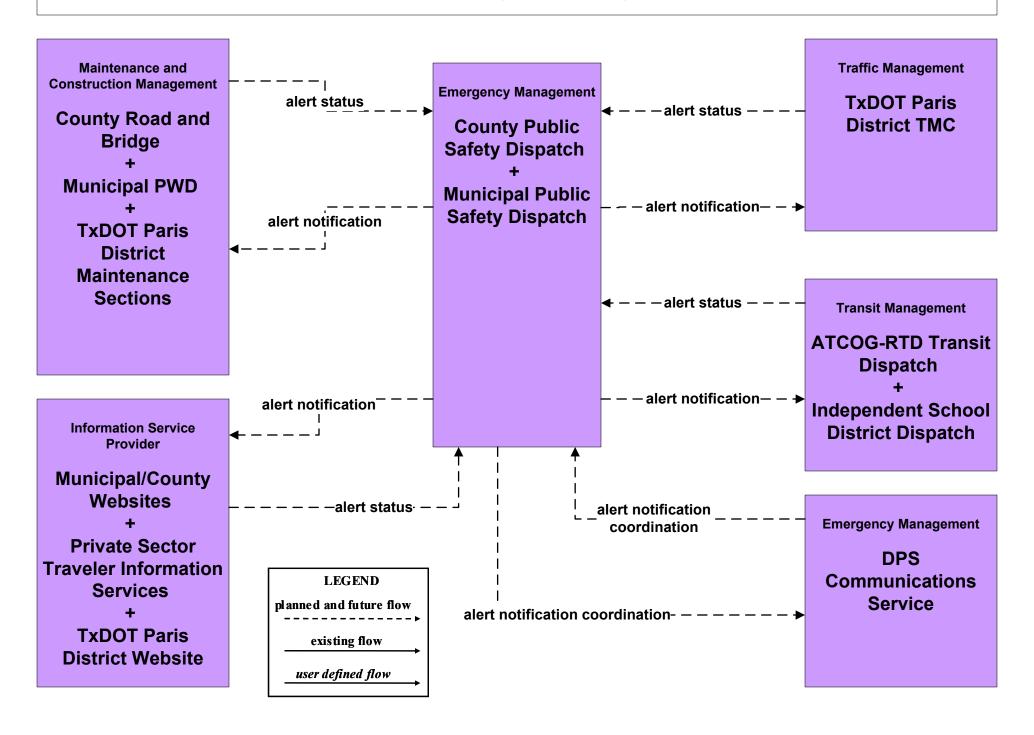

## EM06 - Wide Area Alerts (Includes Amber Alerts) Municipal and County Public Safety Dispatch