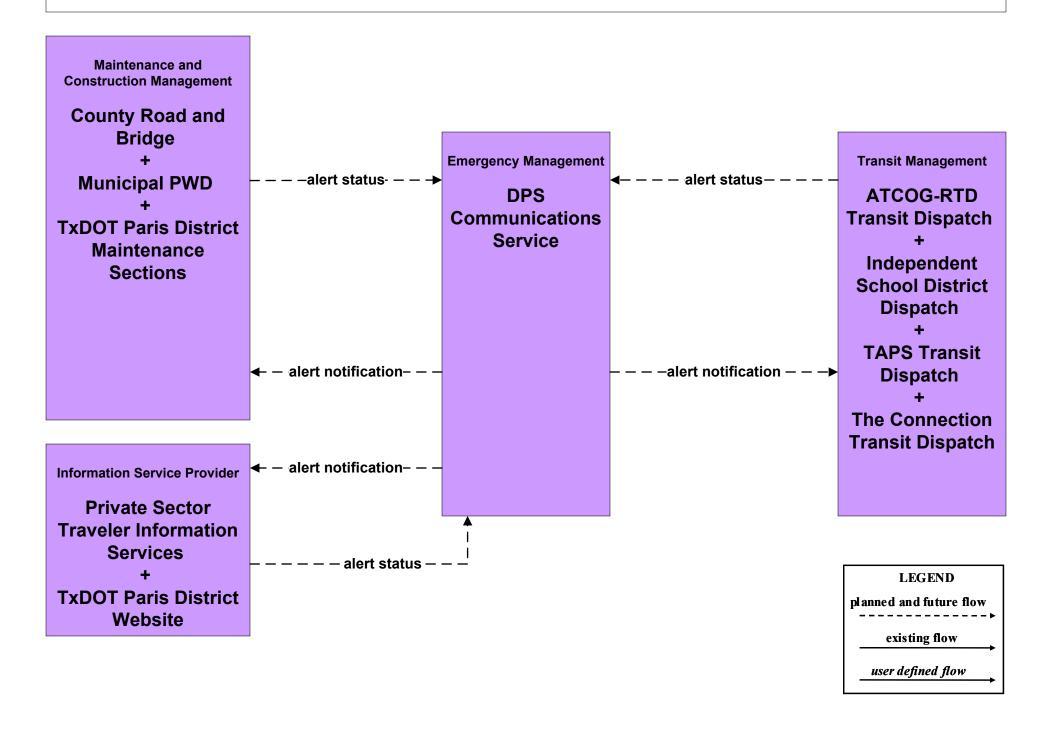

## EM06 - Wide Area Alerts (Includes Amber Alerts) DPS Communications Service (1 of 2)

## EM06 - Wide Area Alerts (Includes Amber Alerts) DPS Communications Service (2 of 2)