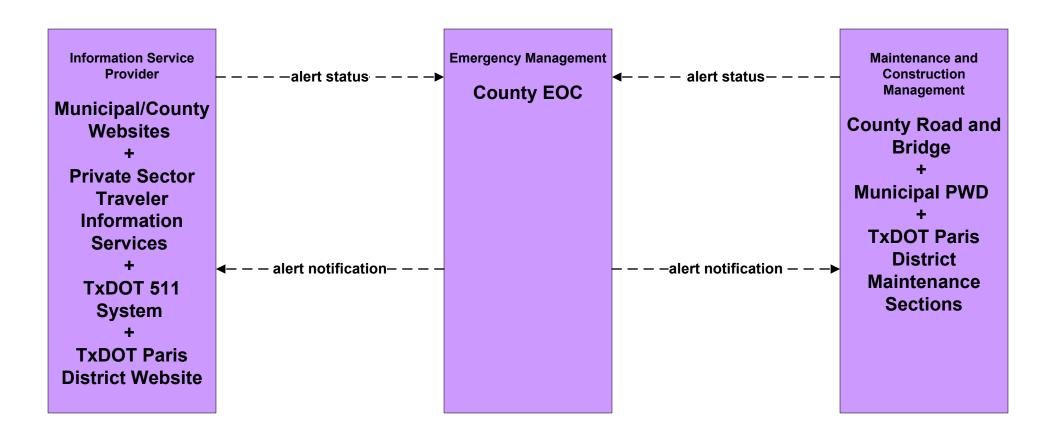

#### EM06 - Wide Area Alerts County EOCs (1 of 2)

#### EM06 - Wide Area Alerts County EOCs (2 of 2)