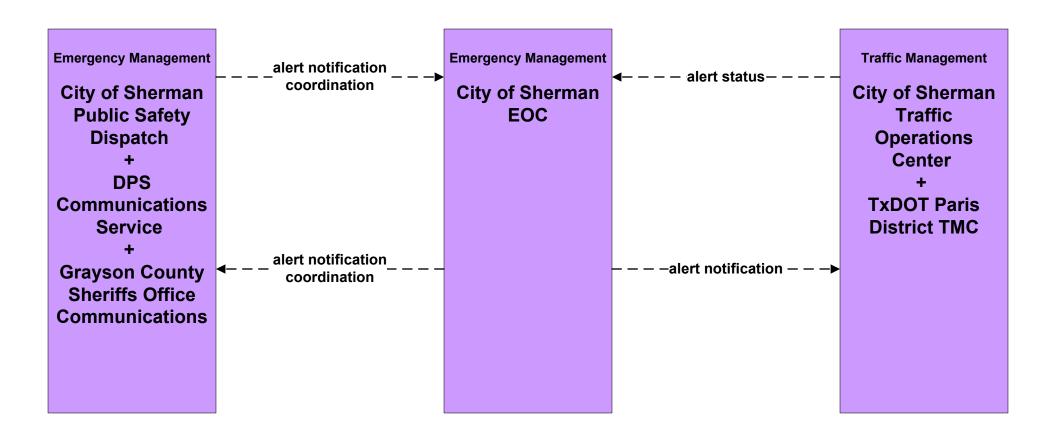

# EM06 - Wide Area Alerts (Includes Amber Alerts) City of Sherman EOC (1 of 2)

## EM06 - Wide Area Alerts (Includes Amber Alerts) City of Sherman EOC (2 of 2)