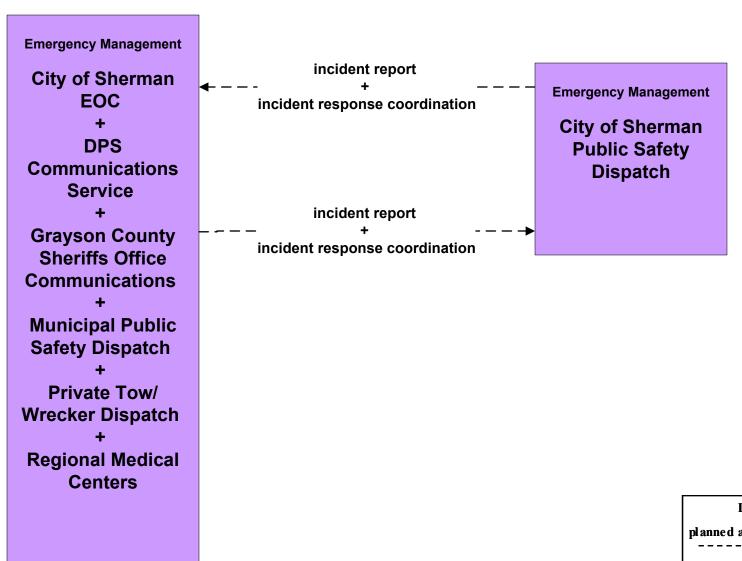

# EM01 - Emergency Call-Taking and Dispatch City of Sherman Public Safety Dispatch

LEGEND
planned and future flow
----existing flow
user defined flow