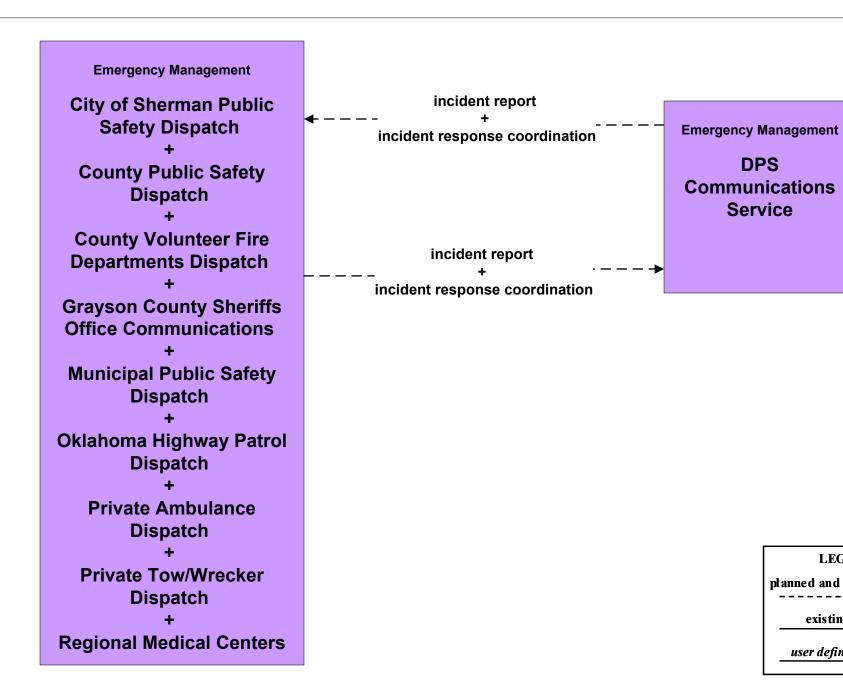

# EM01 - Emergency Call-Taking and Dispatch City of Sherman Public Safety Dispatch

LEGEND
planned and future flow
----existing flow
user defined flow