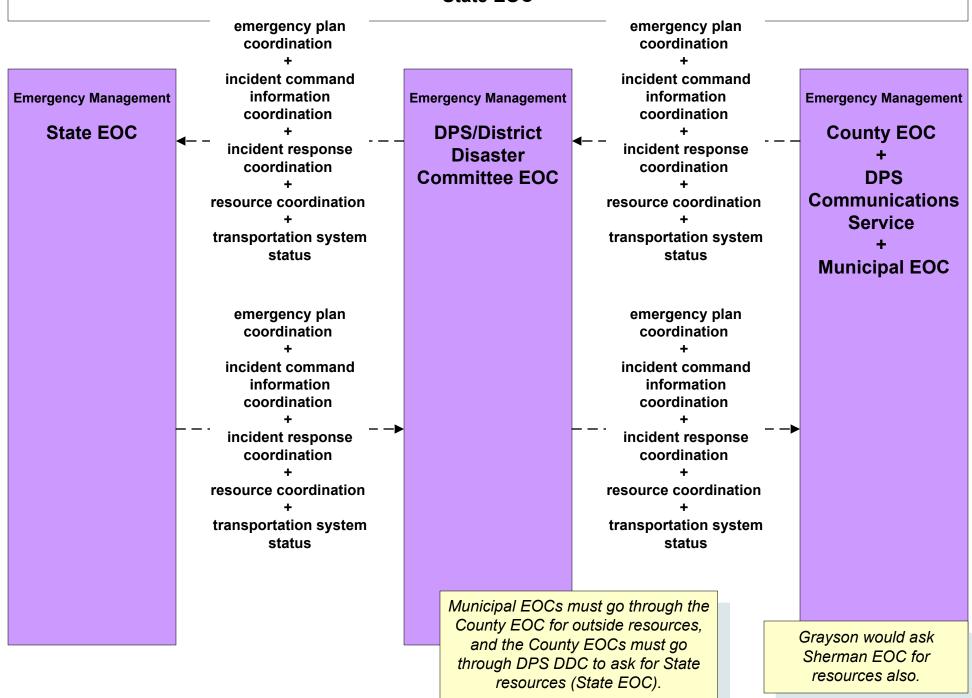

## EM08 - Disaster Response and Recovery County EOCs (1 of 2)

## EM08 - Disaster Response and Recovery County EOCs (2 of 2)