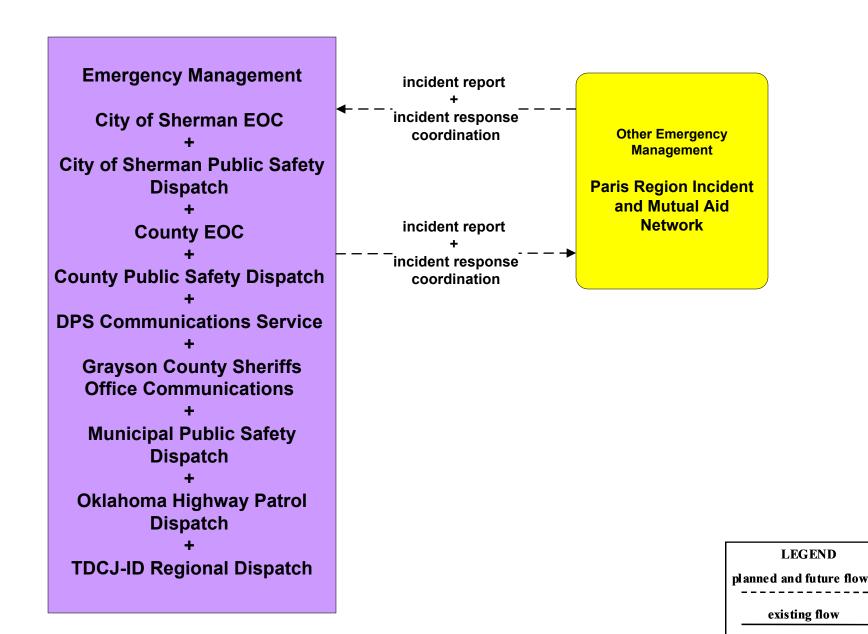

## **EM01 - Emergency Call-Taking and Dispatch Paris Region Incident and Mutual Aid Network**

user defined flow