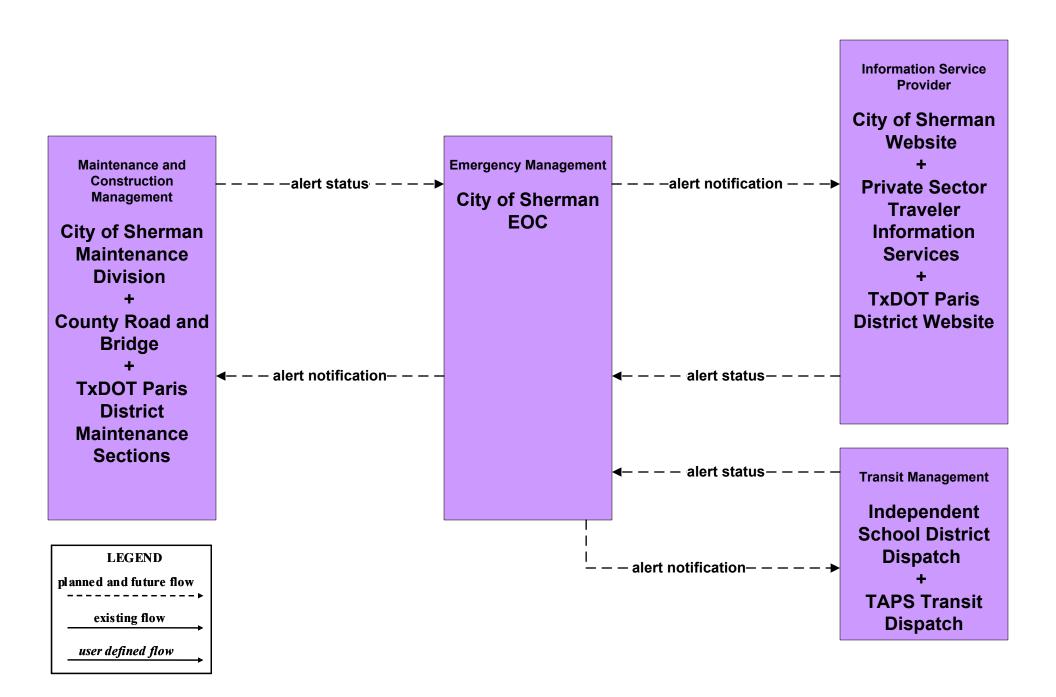

# EM06 - Wide Area Alerts (Includes Amber Alerts) City of Sherman EOC (1 of 2)

## EM06 - Wide Area Alerts (Includes Amber Alerts) City of Sherman EOC (2 of 2)