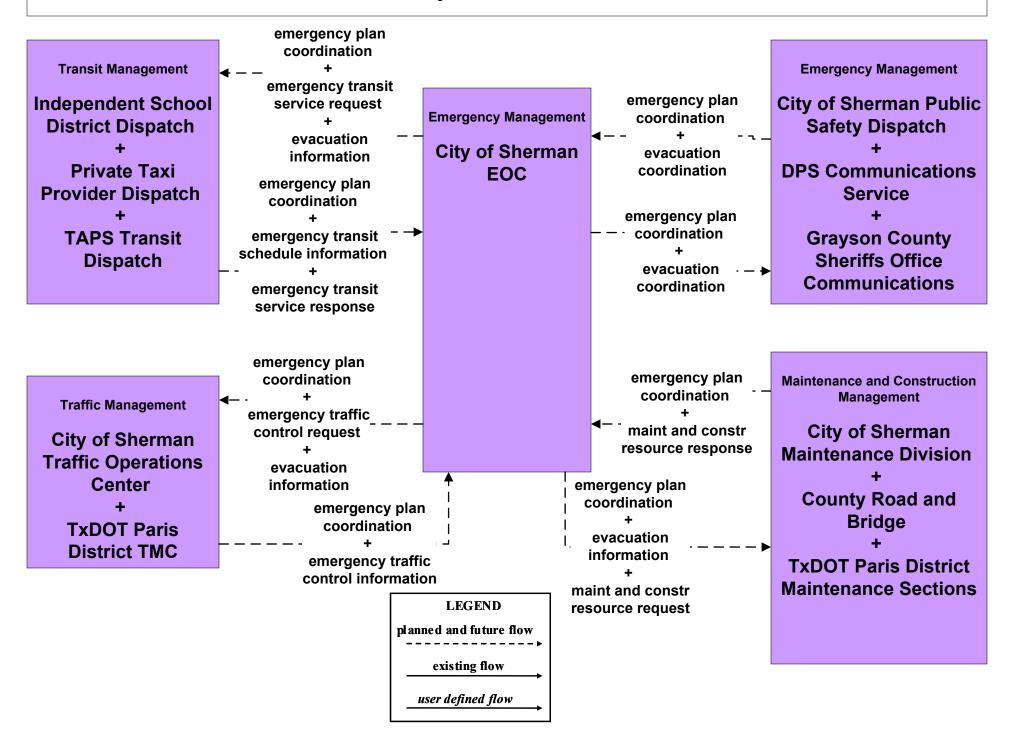

er Alerts) Municipal and County Public Safety Dispatch



## EM06 - Wide Area Alerts (Includes Amber Alerts) DPS Communications Service (1 of 2)





## EM06 - Wide Area Alerts (Includes Amber Alerts) DPS Communications Service (2 of 2)



## EM06 - Wide Area Alerts (Includes Amber Alerts) TxDOT





## EM07 - Early Warning System County EOCs (1 of 2)



# EM07 - Early Warning System County EOCs (2 of 2)



#### EM08 - Disaster Response and Recovery State EOC



## EM08 - Disaster Response and Recovery County EOCs (1 of 2)



## EM08 - Disaster Response and Recovery County EOCs (2 of 2)



## EM09 - Evacuation and Reentry Management County EOCs (1 of 2)



## EM09 - Evacuation and Reentry Management County EOCs (2 of 2)





## EM09 - Evacuation and Reentry Management City of Sherman EOC