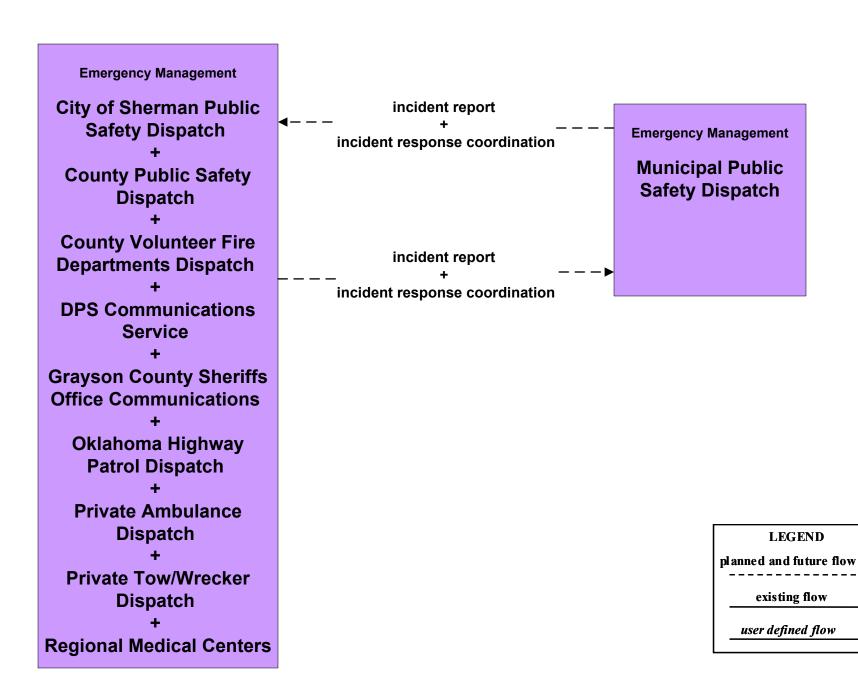

#### **EM01 - Emergency Call-Taking and Dispatch Municipal Public Safety Dispatch**

LEGEND

existing flow

user defined flow