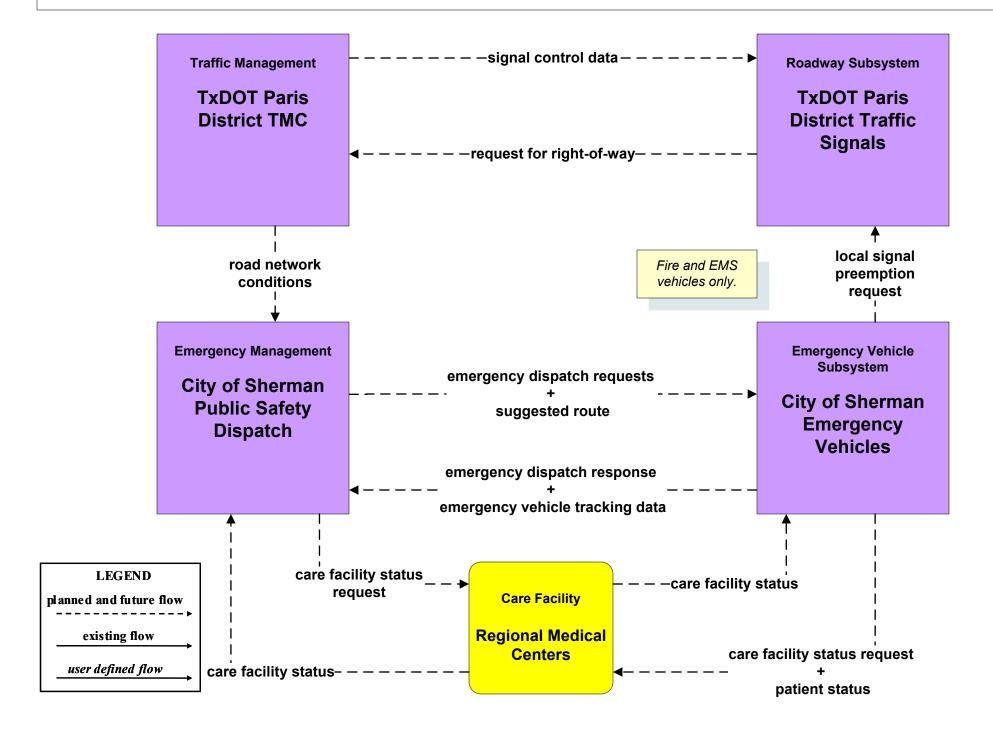

## EM02 - Emergency Vehicle Routing TxDOT Paris District (City of Sherman Fire / EMS Vehicles)