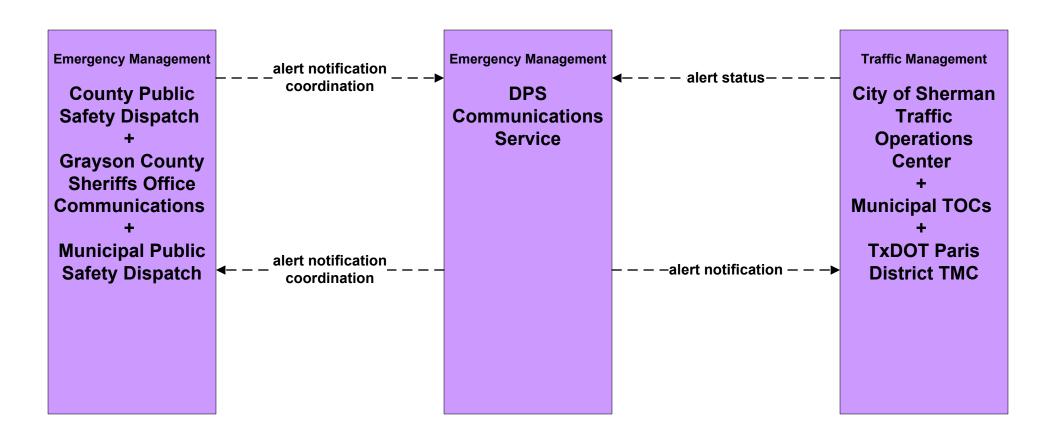

## EM06 - Wide Area Alerts (Includes Amber Alerts) DPS Communications Service (1 of 2)

## EM06 - Wide Area Alerts (Includes Amber Alerts) DPS Communications Service (2 of 2)