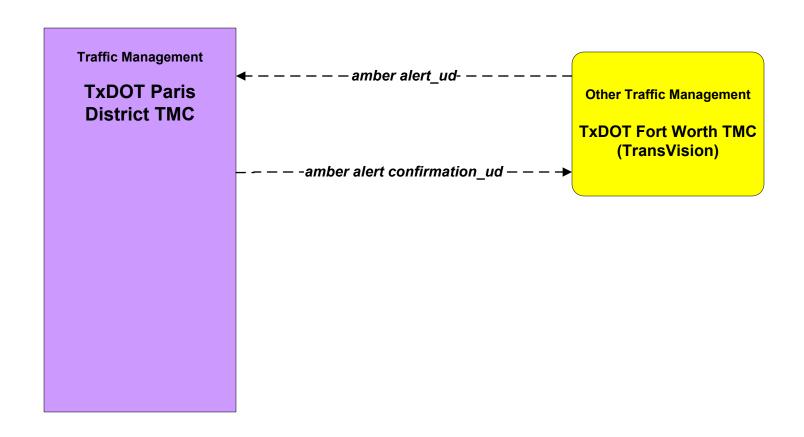

5 - Transportation Infrastructure Protection TxDOT Paris District TMC





#### EM06 - Wide Area Alerts State EOC



#### EM06 - Wide Area Alerts County EOCs (1 of 2)



#### EM06 - Wide Area Alerts County EOCs (2 of 2)





# EM06 - Wide Area Alerts (Includes Amber Alerts) City of Sherman EOC (1 of 2)





## EM06 - Wide Area Alerts (Includes Amber Alerts) City of Sherman EOC (2 of 2)



#### EM06 - Wide Area Alerts (Includes Amber Alerts) Municipal EOC



## EM06 - Wide Area Alerts (Includes Amber Alerts) Municipal and County Public Safety Dispatch



## EM06 - Wide Area Alerts (Includes Amber Alerts) DPS Communications Service (1 of 2)





## EM06 - Wide Area Alerts (Includes Amber Alerts) DPS Communications Service (2 of 2)



## EM06 - Wide Area Alerts (Includes Amber Alerts) TxDOT





## EM07 - Early Warning System County EOCs (1 of 2)



# EM07 - Early Warning System County EOCs (2 of 2)



#### EM08 - Disaster Response and Recovery State EOC



## EM08 - Disaster Response and Recovery County EOCs (1 of 2)



## EM08 - Disaster Response and Recovery County EOCs (2 of 2)



## EM09 - Evacuation and Reentry Management County EOCs (1 of 2)



## EM09 - Evacuation and Reentry Management County EOCs (2 of 2)





## EM09 - Evacuation and Reentry Management City of Sherman EOC