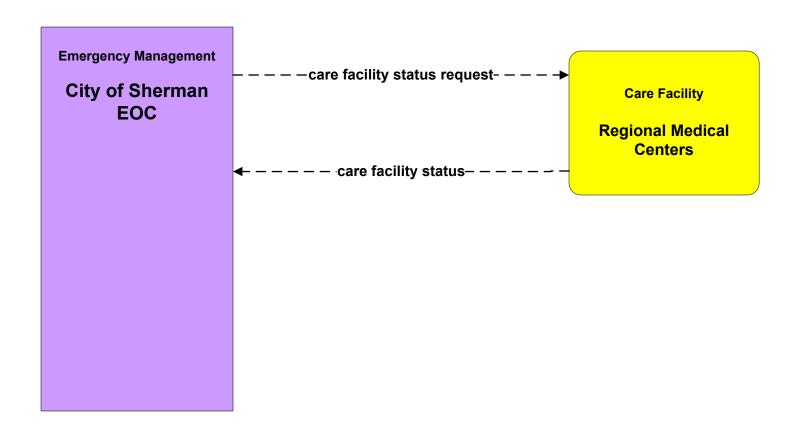

ined flow

#### EM01 - Emergency Call-Taking and Dispatch Private Ambulances



LEGEND

planned and future flow

existing flow

user defined flow

#### EM01 - Emergency Call-Taking and Dispatch Private Tow Wreckers



user defined flow

# EM01 - Emergency Call-Taking and Dispatch City of Sherman Public Safety Dispatch



LEGEND
planned and future flow
----existing flow
user defined flow

#### EM01 - Emergency Call-Taking and Dispatch DPS Communications Service



LEGEND

planned and future flow

existing flow

user defined flow

## EM01 - Emergency Call-Taking and Dispatch County Public Safety Dispatch



#### **EM01 - Emergency Call-Taking and Dispatch Municipal Public Safety Dispatch**



LEGEND

existing flow

user defined flow

## EM01 - Emergency Call-Taking and Dispatch Sherman EOC





# EM02 - Emergency Vehicle Routing City of Sherman (City of Sherman Fire and EMS Vehicles)



## EM02 - Emergency Vehicle Routing TxDOT Paris District (County Fire / EMS Vehicles)



## EM02 - Emergency Vehicle Routing TxDOT Paris District (Municipal Fire / EMS Vehicles)



## EM02 - Emergency Vehicle Routing TxDOT Paris District (City of Sherman Fire / EMS Vehicles)



## EM02 - Emergency Vehicle Routing TxDOT Paris District (Private Ambulance Vehicles)



#### EM05 - Transportation Infrastructure Protection TxDOT Paris District TMC





#### EM06 - Wide Area Alerts State EOC



#### EM06 - Wide Area Alerts County EOCs (1 of 2)



#### EM06 - Wide Area Alerts County EOCs (2 of 2)





# EM06 - Wide Area Alerts (Includes Amber Alerts) City of Sherman EOC (1 of 2)





## EM06 - Wide Ar