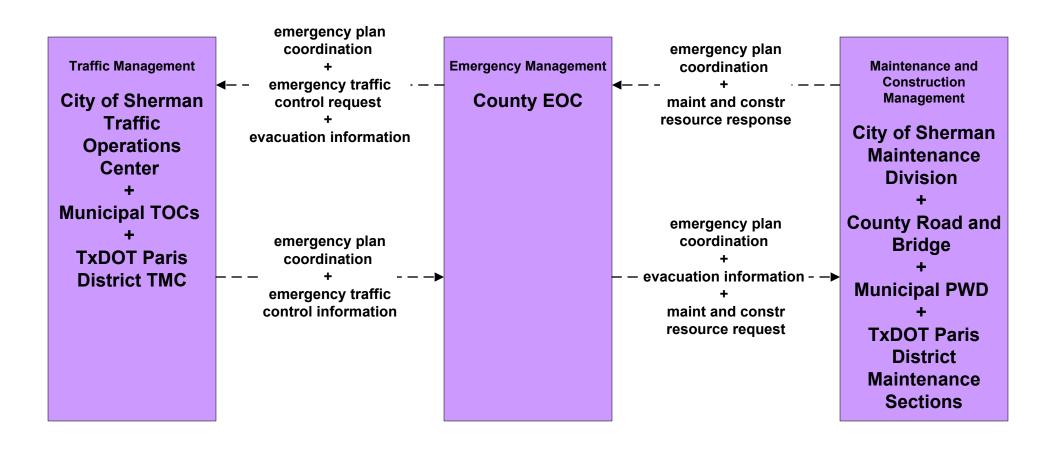

ber Alerts) Municipal EOC



## EM06 - Wide Area Alerts (Includes Amber Alerts) Municipal and County Public Safety Dispatch



## EM06 - Wide Area Alerts (Includes Amber Alerts) DPS Communications Service (1 of 2)





## EM06 - Wide Area Alerts (Includes Amber Alerts) DPS Communications Service (2 of 2)



## EM06 - Wide Area Alerts (Includes Amber Alerts) TxDOT





## EM07 - Early Warning System County EOCs (1 of 2)



# EM07 - Early Warning System County EOCs (2 of 2)



#### EM08 - Disaster Response and Recovery State EOC



## EM08 - Disaster Response and Recovery County EOCs (1 of 2)



## EM08 - Disaster Response and Recovery County EOCs (2 of 2)



## EM09 - Evacuation and Reentry Management County EOCs (1 of 2)



## EM09 - Evacuation and Reentry Management County EOCs (2 of 2)





## EM09 - Evacuation and Reentry Management City of Sherman EOC