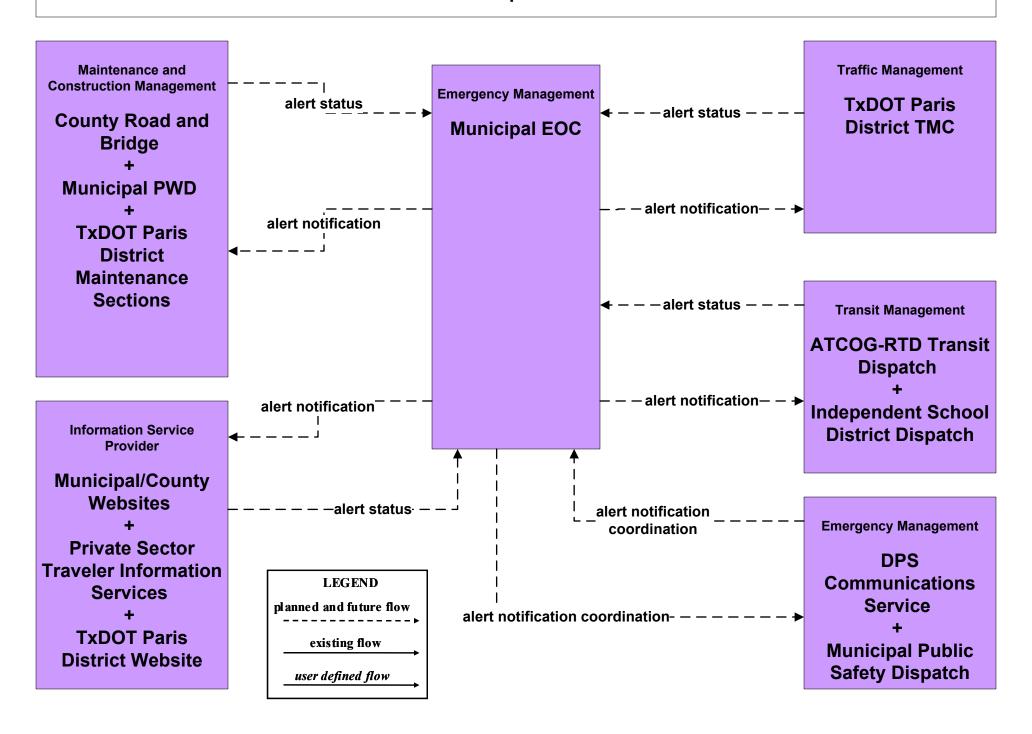

TxDOT Paris District (County Fire / EMS Vehicles)



## EM02 - Emergency Vehicle Routing TxDOT Paris District (Municipal Fire / EMS Vehicles)



## EM02 - Emergency Vehicle Routing TxDOT Paris District (City of Sherman Fire / EMS Vehicles)



## EM02 - Emergency Vehicle Routing TxDOT Paris District (Private Ambulance Vehicles)



#### EM05 - Transportation Infrastructure Protection TxDOT Paris District TMC





#### EM06 - Wide Area Alerts State EOC



#### EM06 - Wide Area Alerts County EOCs (1 of 2)



#### EM06 - Wide Area Alerts County EOCs (2 of 2)





# EM06 - Wide Area Alerts (Includes Amber Alerts) City of Sherman EOC (1 of 2)





## EM06 - Wide Area Alerts (Includes Amber Alerts) City of Sherman EOC (2 of 2)



#### EM06 - Wide Area Alerts (Includes Amber Alerts) Municipal EOC



## EM06 - Wide Area Alerts (Includes Amber Alerts) Municipal and County Public Safety Dispatch



## EM06 - Wide Area Alerts (Includes Amber Alerts) DPS Communications Service (1 of 2)





## EM06 - Wide Area Alerts (Includes Amber Alerts) DPS Communications Service (2 of 2)



## EM06 - Wide Area Alerts (Includes Amber Alerts) TxDOT





## EM07 - Early Warning System County EOCs (1 of 2)



# EM07 - Early Warning System County EOCs (2 of 2)



#### EM08 - Disaster Response and Recovery State EOC



## EM08 - Disaster Response and Recovery County EOCs (1 of 2)



## EM08 - Disaster Response and Recovery County EOCs (2 of 2)



## EM09 - Evacuation and Reentry Management County EOCs (1 of 2)



## EM09 - Evacuation and Reentry Management County EOCs (2 of 2)





## EM09 - Evacuation an