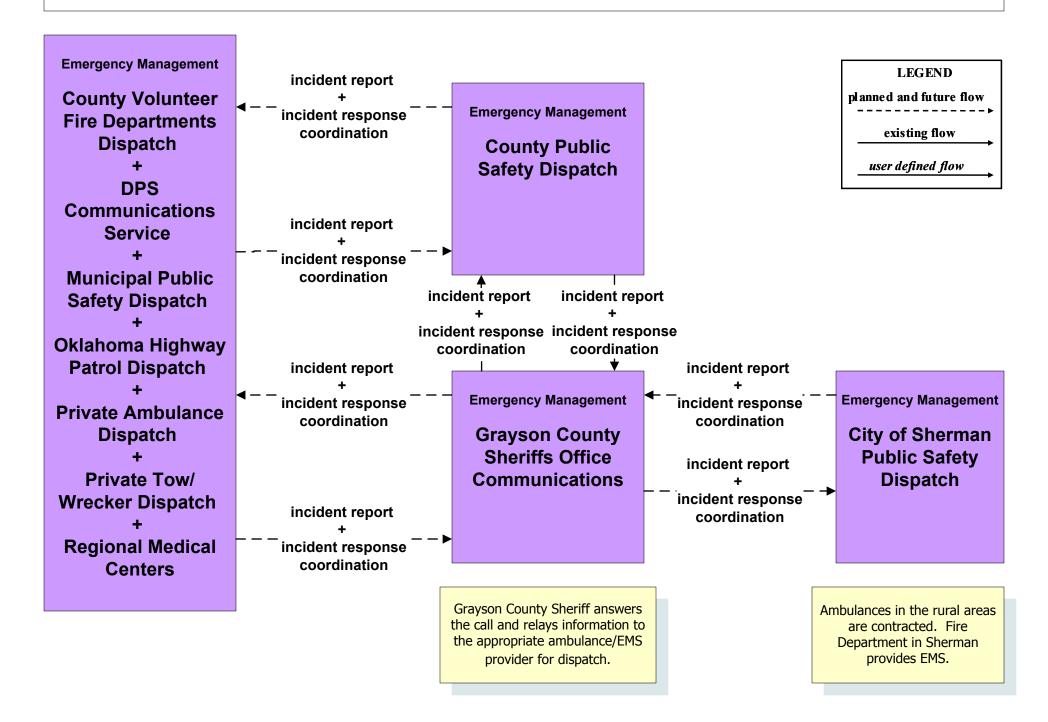

hitecture

**Customized Market Package Diagrams** 

**Emergency Management (EM)** 

## **EM01 - Emergency Call-Taking and Dispatch Paris Region Incident and Mutual Aid Network**



user defined flow

#### EM01 - Emergency Call-Taking and Dispatch Private Ambulances



LEGEND

planned and future flow

existing flow

user defined flow

#### EM01 - Emergency Call-Taking and Dispatch Private Tow Wreckers



user defined flow

# EM01 - Emergency Call-Taking and Dispatch City of Sherman Public Safety Dispatch



LEGEND
planned and future flow
----existing flow
user defined flow

#### EM01 - Emergency Call-Taking and Dispatch DPS Communications Service



LEGEND

planned and future flow

existing flow

user defined flow

## EM01 - Emergency Call-Taking and Dispatch County Public Safety Dispatch



#### **EM01 - Emergency Call-Taking and Dispatch Municipal Public Safety Dispatch**



LEGEND

existing flow

user defined flow

## EM01 - Emergency Call-Taking and Dispatch Sherman EOC





# EM02 - Emergency Vehicle Routing City of Sherman (City of Sherman Fire and EMS Vehicles)



## EM02 - Emergency Vehicle Routing TxDOT Paris District (County Fire / EMS Vehicles)



## EM02 - Emergency Vehicle Routing TxDOT Paris District (Municipal Fire / EMS Vehicles)



## EM02 - Emergency Vehicle Routing TxDOT Paris District (City of Sherman Fire / EMS Vehicles)



## EM02 - Emergency Vehicle Routing TxDOT Paris District (Private Ambulance Vehicles)



#### EM05 - Transportation Infrastructure Protection TxDOT Paris District TMC





#### EM06 - Wide Area Alerts State EOC



#### EM06 - Wide Are