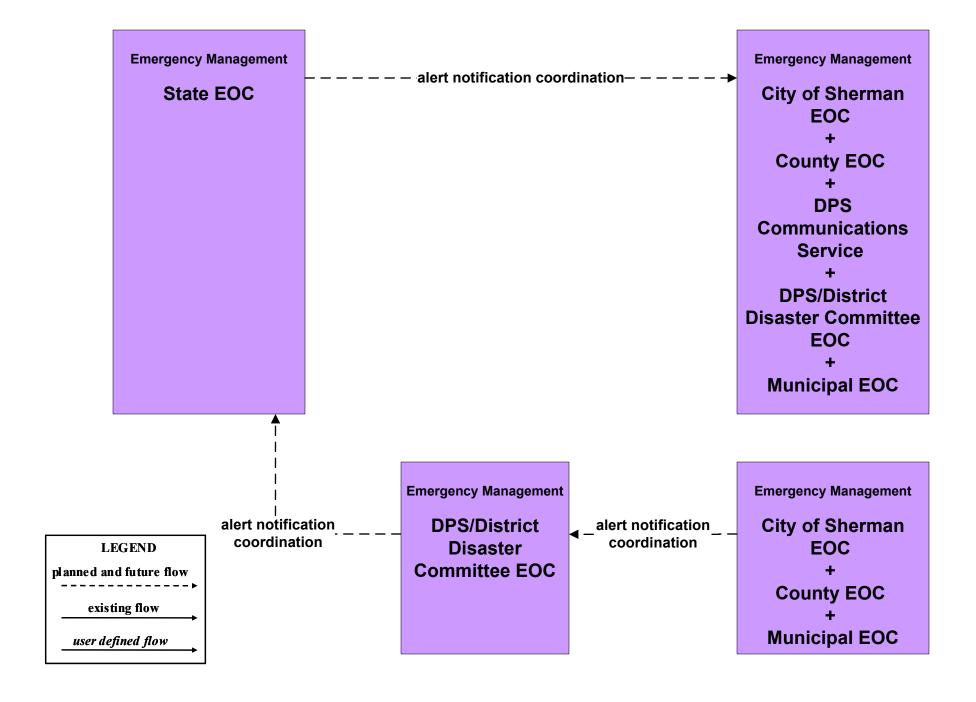

blic Safety Dispatch



#### **EM01 - Emergency Call-Taking and Dispatch Municipal Public Safety Dispatch**



LEGEND

existing flow

user defined flow

## EM01 - Emergency Call-Taking and Dispatch Sherman EOC





# EM02 - Emergency Vehicle Routing City of Sherman (City of Sherman Fire and EMS Vehicles)



## EM02 - Emergency Vehicle Routing TxDOT Paris District (County Fire / EMS Vehicles)



## EM02 - Emergency Vehicle Routing TxDOT Paris District (Municipal Fire / EMS Vehicles)



## EM02 - Emergency Vehicle Routing TxDOT Paris District (City of Sherman Fire / EMS Vehicles)



## EM02 - Emergency Vehicle Routing TxDOT Paris District (Private Ambulance Vehicles)



#### EM05 - Transportation Infrastructure Protection TxDOT Paris District TMC





#### EM06 - Wide Area Alerts State EOC



#### EM06 - Wide Area Alerts County EOCs (1 of 2)



#### EM06 - Wide Area Alerts County EOCs (2 of 2)





# EM06 - Wide Area Alerts (Includes Amber Alerts) City of Sherman EOC (1 of 2)





## EM06 - Wide Area Alerts (Includes Amber Alerts) City of Sherman EOC (2 of 2)



#### EM06 - Wide Area Alerts (Includes Amber Alerts) Municipal EOC



## EM06 - Wide Area Alerts (Includes Amber Alerts) Municipal and County Public Safety Dispatch



## EM06 - Wide Area Alerts (Includes Amber Alerts) DPS Communications Service (1 of 2)





## EM06 - Wide Area Alerts (Includes Amber Alerts) DPS Communications Service (2 of 2)



## EM06 - Wide Area Alerts (Includes Amber Alerts) TxDOT





## EM07 - Early Warning System County EOCs (1 of 2)



# EM07 - Early Warning System County EOCs (2 of 2)



##