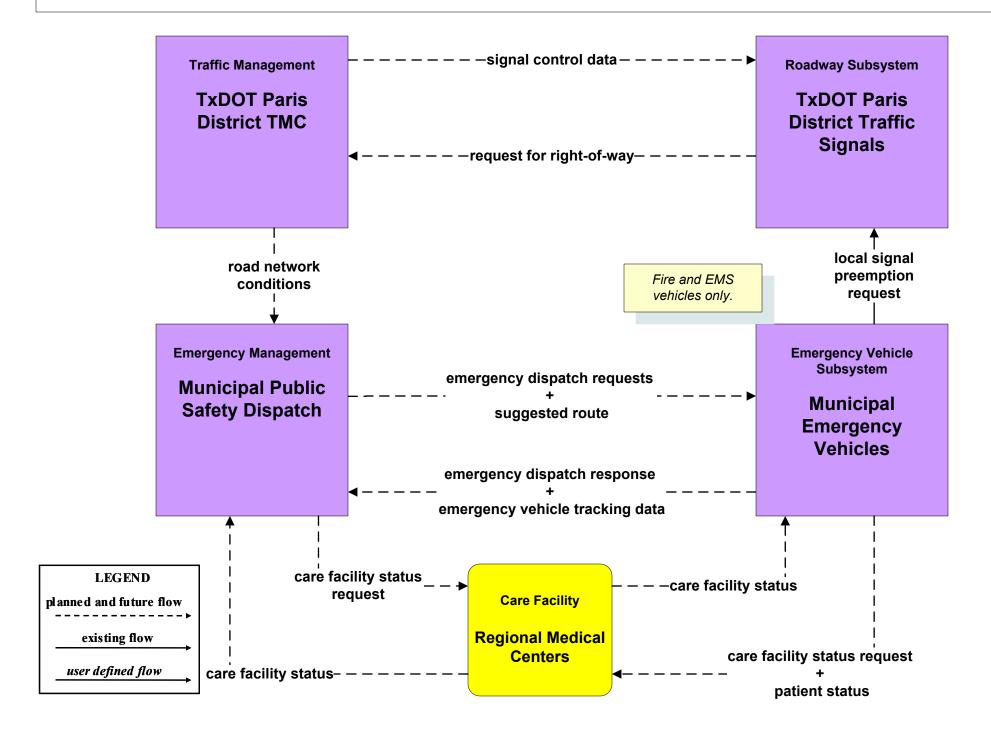

## EM02 - Emergency Vehicle Routing TxDOT Paris District (Municipal Fire / EMS Vehicles)