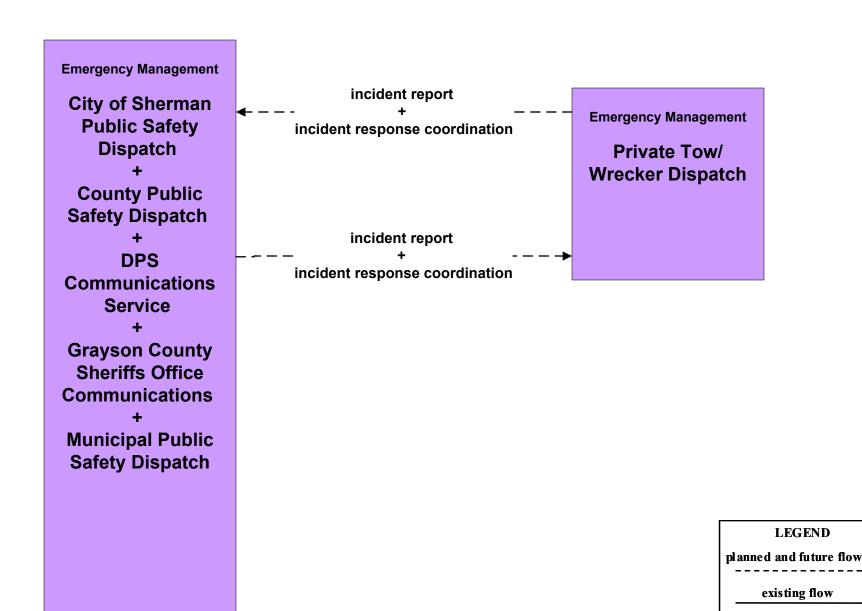

#### EM01 - Emergency Call-Taking and Dispatch Private Tow Wreckers

user defined flow