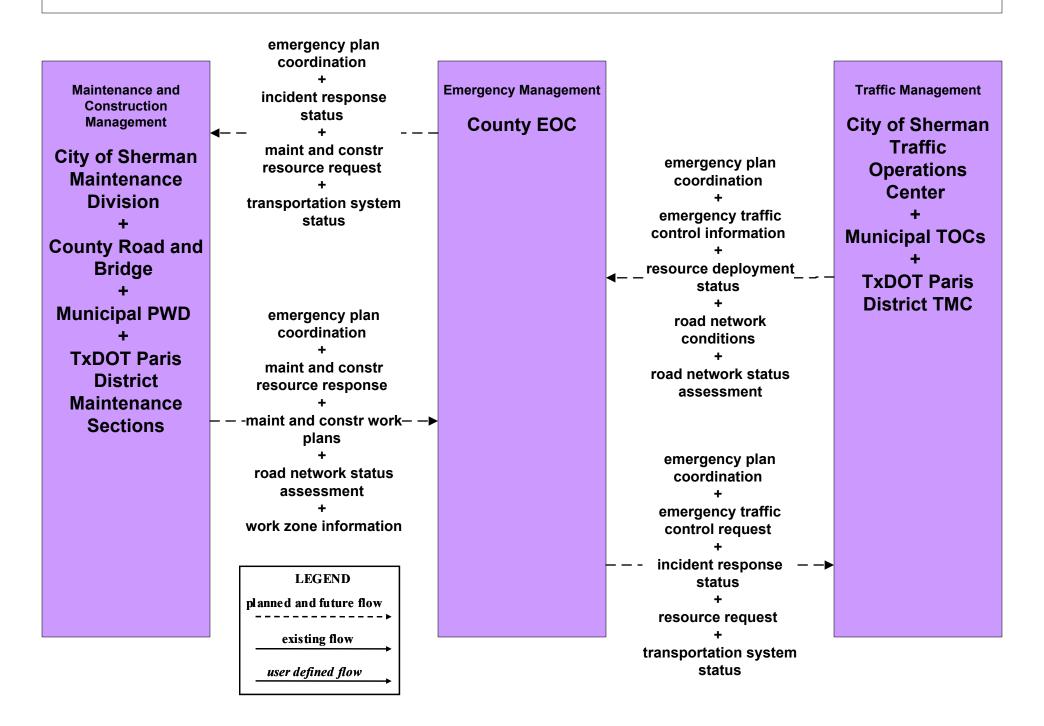

## EM09 - Evacuation and Reentry Management County EOCs (1 of 2)

## EM09 - Evacuation and Reentry Management County EOCs (2 of 2)