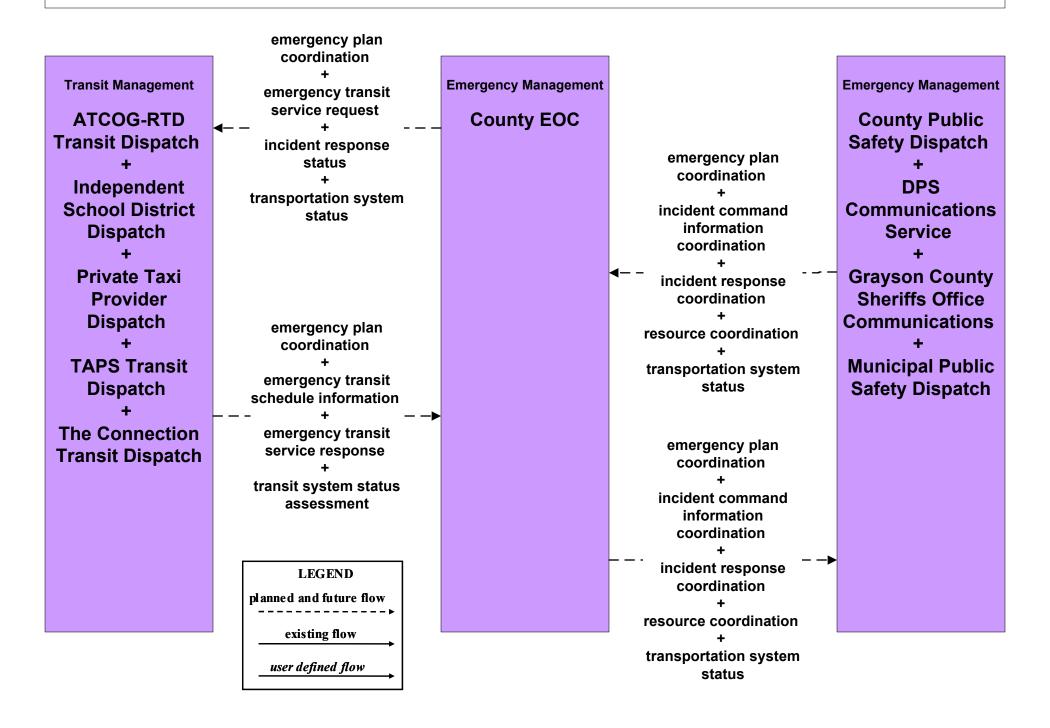

of 2)





## EM06 - Wide Area Alerts (Includes Amber Alerts) City of Sherman EOC (2 of 2)



#### EM06 - Wide Area Alerts (Includes Amber Alerts) Municipal EOC



## EM06 - Wide Area Alerts (Includes Amber Alerts) Municipal and County Public Safety Dispatch



## EM06 - Wide Area Alerts (Includes Amber Alerts) DPS Communications Service (1 of 2)





## EM06 - Wide Area Alerts (Includes Amber Alerts) DPS Communications Service (2 of 2)



## EM06 - Wide Area Alerts (Includes Amber Alerts) TxDOT





## EM07 - Early Warning System County EOCs (1 of 2)



# EM07 - Early Warning System County EOCs (2 of 2)



#### EM08 - Disaster Response and Recovery State EOC



## EM08 - Disaster Response and Recovery County EOCs (1 of 2)



## EM08 - Disaster Response and Recovery County EOCs (2 of 2)



## EM09 - Evacuation and Reentry Management County EOCs (1 of 2)



## EM09 - Evacuation and Reentry Management County EOCs (2 of 2)





## EM09 - Evacuation and Reentry Management City of Sherman EOC