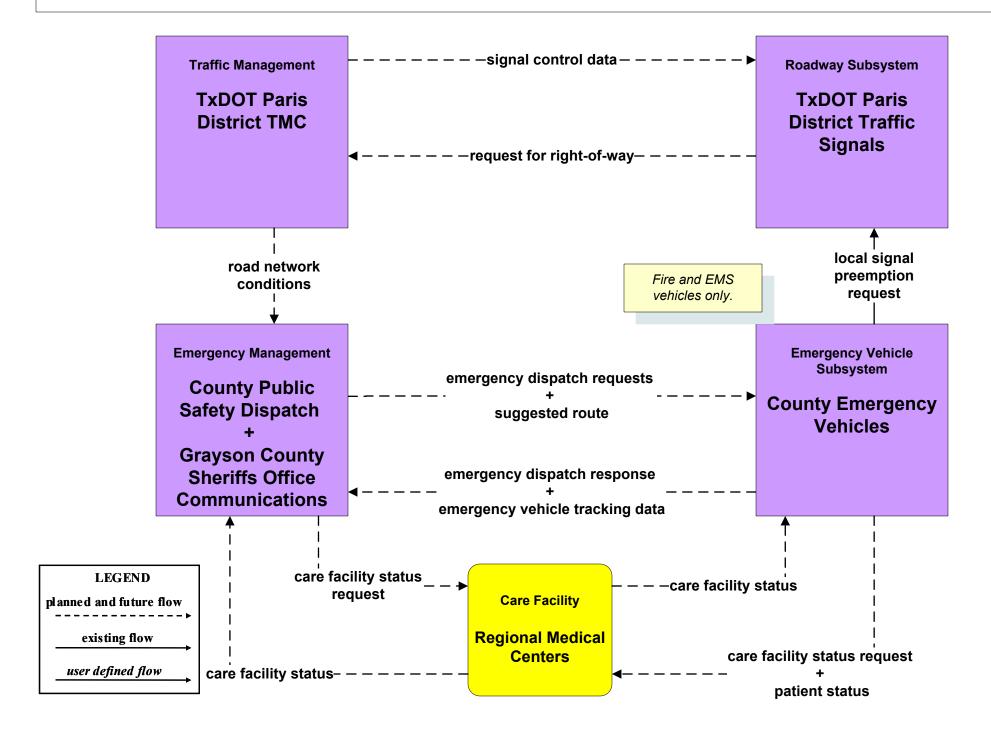

## EM02 - Emergency Vehicle Routing TxDOT Paris District (County Fire / EMS Vehicles)