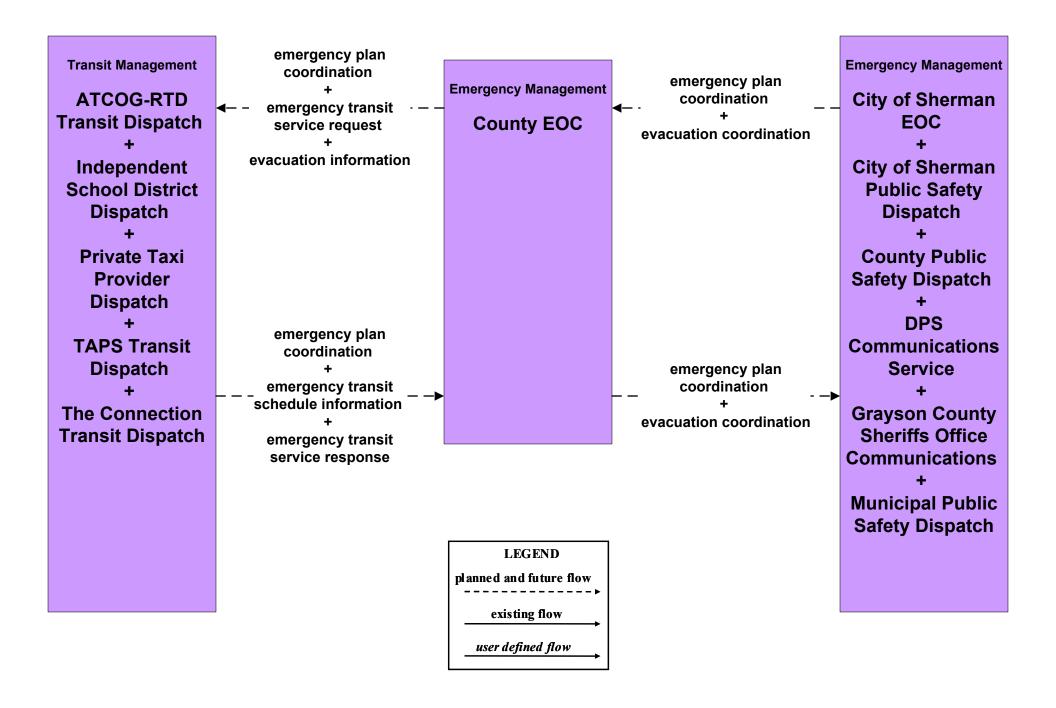

of Sherman EOC (2 of 2)



#### EM06 - Wide Area Alerts (Includes Amber Alerts) Municipal EOC



## EM06 - Wide Area Alerts (Includes Amber Alerts) Municipal and County Public Safety Dispatch



## EM06 - Wide Area Alerts (Includes Amber Alerts) DPS Communications Service (1 of 2)





## EM06 - Wide Area Alerts (Includes Amber Alerts) DPS Communications Service (2 of 2)



## EM06 - Wide Area Alerts (Includes Amber Alerts) TxDOT





## EM07 - Early Warning System County EOCs (1 of 2)



# EM07 - Early Warning System County EOCs (2 of 2)



#### EM08 - Disaster Response and Recovery State EOC



## EM08 - Disaster Response and Recovery County EOCs (1 of 2)



## EM08 - Disaster Response and Recovery County EOCs (2 of 2)



## EM09 - Evacuation and Reentry Management County EOCs (1 of 2)



## EM09 - Evacuation and Reentry Management County EOCs (2 of 2)





## EM09 - Evacuation and Reentry Management City of Sherman EOC