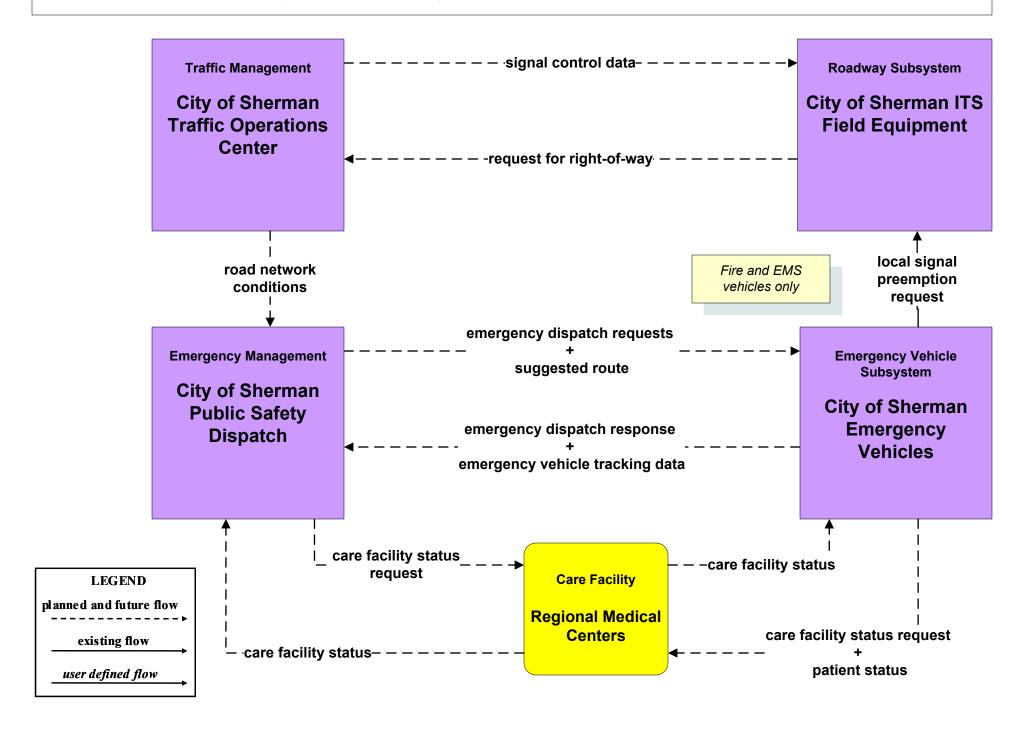

# EM02 - Emergency Vehicle Routing City of Sherman (City of Sherman Fire and EMS Vehicles)