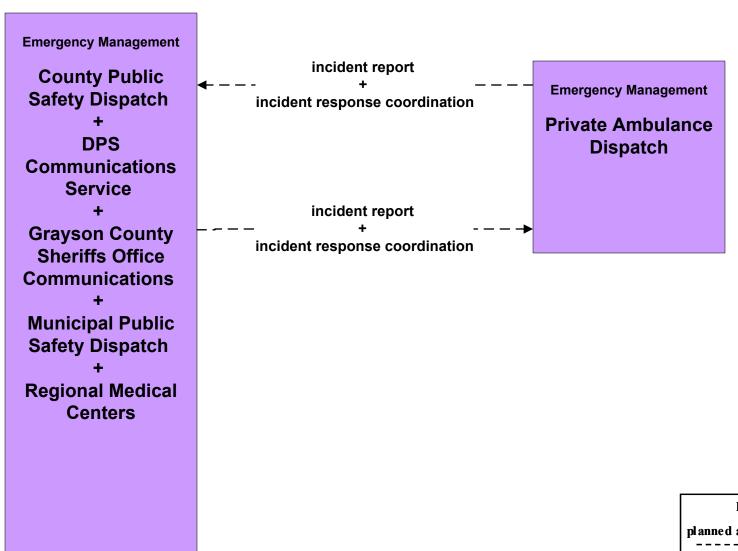

#### EM01 - Emergency Call-Taking and Dispatch Private Ambulances

LEGEND

planned and future flow

existing flow

user defined flow