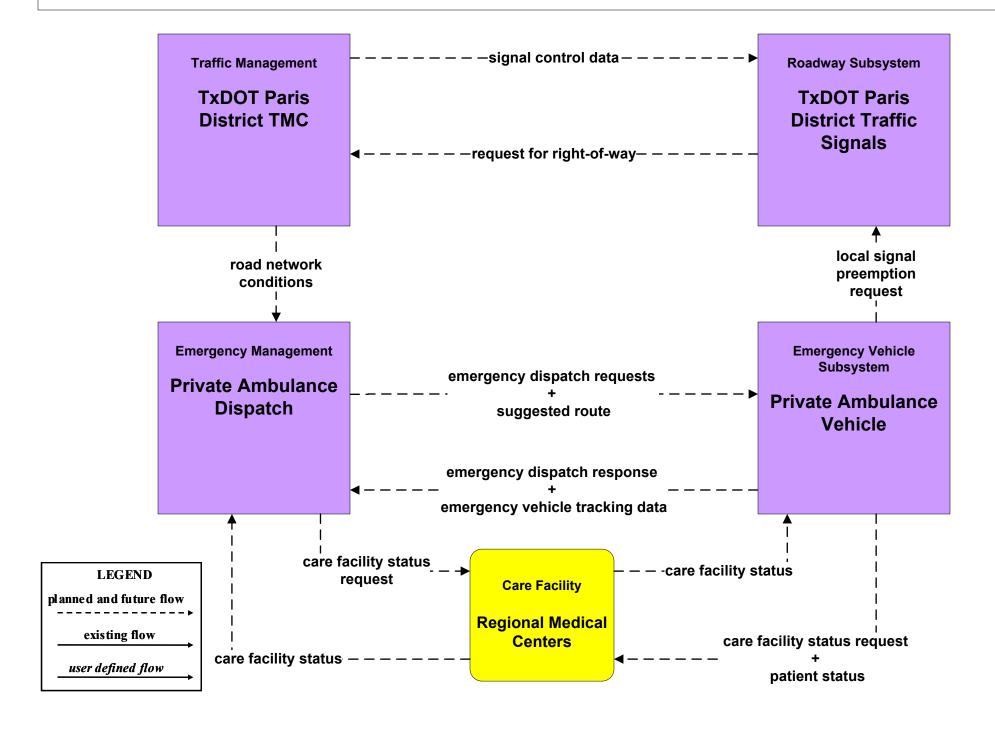

## EM02 - Emergency Vehicle Routing TxDOT Paris District (Private Ambulance Vehicles)