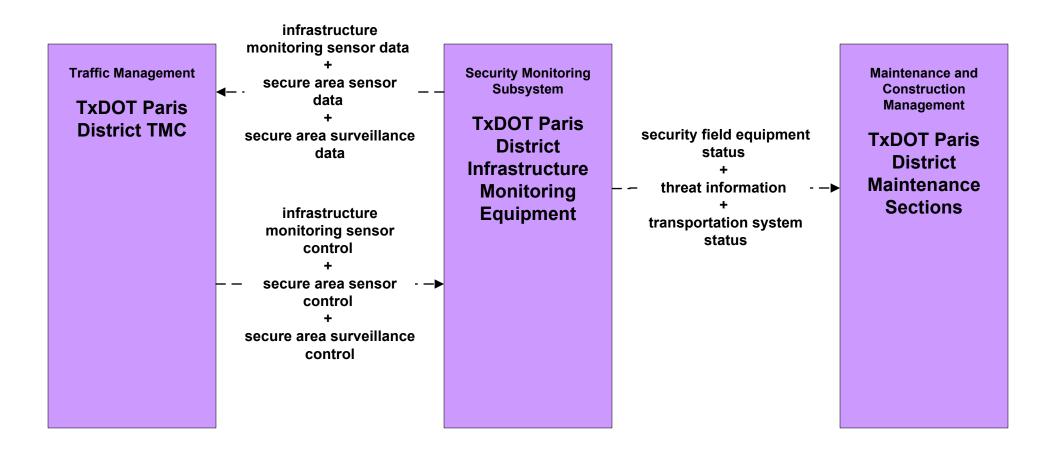

Emergency Call-Taking and Dispatch County Public Safety Dispatch



#### **EM01 - Emergency Call-Taking and Dispatch Municipal Public Safety Dispatch**



LEGEND

existing flow

user defined flow

## EM01 - Emergency Call-Taking and Dispatch Sherman EOC





# EM02 - Emergency Vehicle Routing City of Sherman (City of Sherman Fire and EMS Vehicles)



## EM02 - Emergency Vehicle Routing TxDOT Paris District (County Fire / EMS Vehicles)



## EM02 - Emergency Vehicle Routing TxDOT Paris District (Municipal Fire / EMS Vehicles)



## EM02 - Emergency Vehicle Routing TxDOT Paris District (City of Sherman Fire / EMS Vehicles)



## EM02 - Emergency Vehicle Routing TxDOT Paris District (Private Ambulance Vehicles)



#### EM05 - Transportation Infrastructure Protection TxDOT Paris District TMC





#### EM06 - Wide Area Alerts State EOC



#### EM06 - Wide Area Alerts County EOCs (1 of 2)



#### EM06 - Wide Area Alerts County EOCs (2 of 2)





# EM06 - Wide Area Alerts (Includes Amber Alerts) City of Sherman EOC (1 of 2)





## EM06 - Wide Area Alerts (Includes Amber Alerts) City of Sherman EOC (2 of 2)



#### EM06 - Wide Area Alerts (Includes Amber Alerts) Municipal EOC



## EM06 - Wide Area Alerts (Includes Amber Alerts) Municipal and County Public Safety Dispatch



## EM06 - Wide Area Alerts (Includes Amber Alerts) DPS Communications Service (1 of 2)





## EM06 - Wide Area Alerts (Includes Amber Alerts) DPS Communications Service (2 of 2)



## EM06 - Wide Area Alerts (Includes Amber Alerts) TxDOT





## EM07 - Early Warning System County EOCs (1 of 2)



# EM07 - Ear