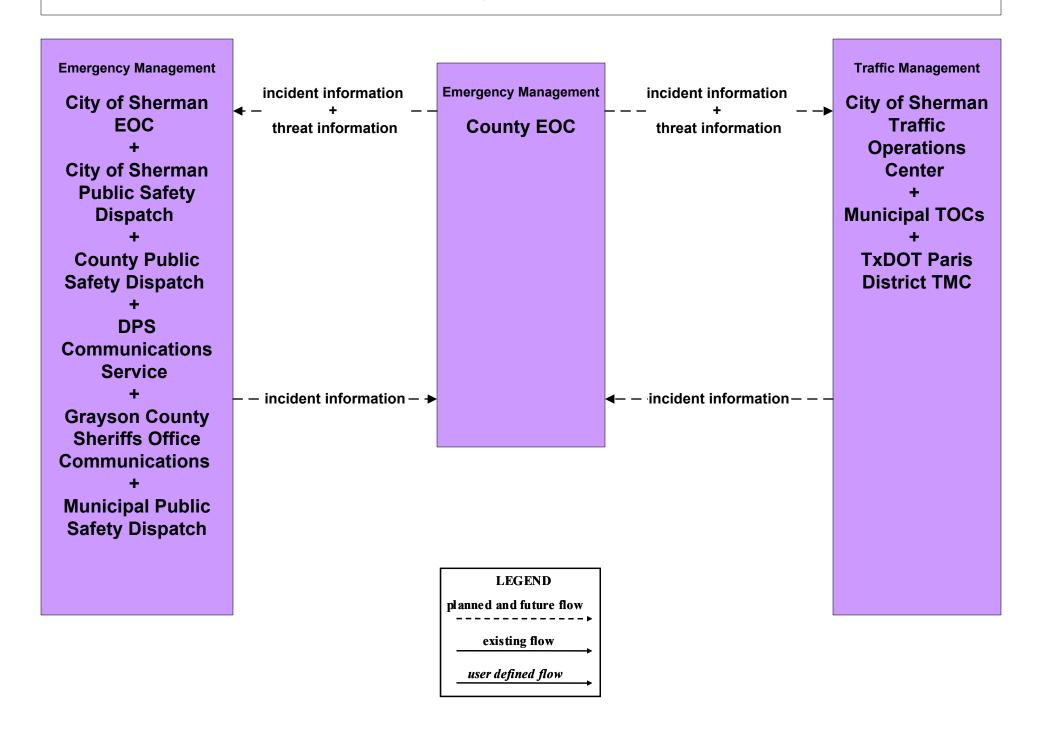

District TMC





#### EM06 - Wide Area Alerts State EOC



#### EM06 - Wide Area Alerts County EOCs (1 of 2)



#### EM06 - Wide Area Alerts County EOCs (2 of 2)





# EM06 - Wide Area Alerts (Includes Amber Alerts) City of Sherman EOC (1 of 2)





## EM06 - Wide Area Alerts (Includes Amber Alerts) City of Sherman EOC (2 of 2)



#### EM06 - Wide Area Alerts (Includes Amber Alerts) Municipal EOC



## EM06 - Wide Area Alerts (Includes Amber Alerts) Municipal and County Public Safety Dispatch



## EM06 - Wide Area Alerts (Includes Amber Alerts) DPS Communications Service (1 of 2)





## EM06 - Wide Area Alerts (Includes Amber Alerts) DPS Communications Service (2 of 2)



## EM06 - Wide Area Alerts (Includes Amber Alerts) TxDOT





## EM07 - Early Warning System County EOCs (1 of 2)



# EM07 - Early Warning System County EOCs (2 of 2)



#### EM08 - Disaster Response and Recovery State EOC



## EM08 - Disaster Response and Recovery County EOCs (1 of 2)



## EM08 - Disaster Response and Recovery County EOCs (2 of 2)



## EM09 - Evacuation and Reentry Management County EOCs (1 of 2)



## EM09 - Evacuation and Reentry Management County EOCs (2 of 2)





## EM09 - Evacuation and Reentry Management City of Sherman EOC