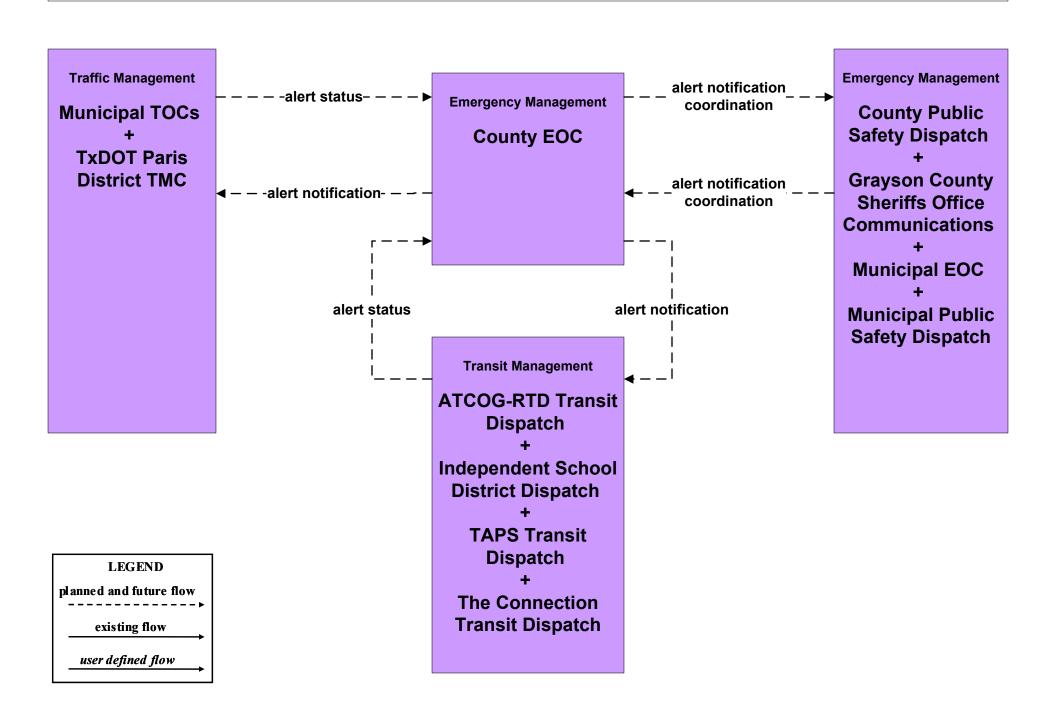

#### EM06 - Wide Area Alerts County EOCs (1 of 2)

#### EM06 - Wide Area Alerts County EOCs (2 of 2)