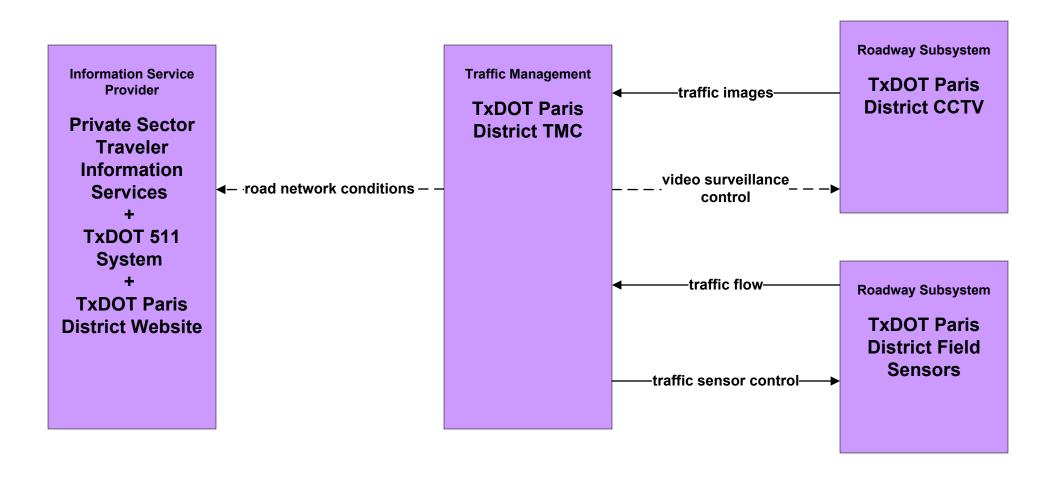

### **Paris Regional ITS Architecture**

**Customized Market Package Diagrams** 

Advanced Traffic Management Systems (ATMS)

#### ATMS01 - Network Surveillance City of Sherman Traffic Operations Center





## **ATMS01 - Network Surveillance Municipal Traffic Operations Center**





### ATMS01 - Network Surveillance TxDOT Paris District





#### ATMS03 - Surface Street Control City of Sherman Traffic Operations Center





## **ATMS03 - Surface Street Control Municipal Traffic Operations Center**





### ATMS03 - Surface Street Control TxDOT Paris District





### ATMS04 - Freeway Control TxDOT Paris District





# ATMS06 - Traffic Information Dissemination TxDOT Paris District (1 of 2)



## ATMS06 - Traffic Information Dissemination TxDOT Paris District (2 of 2)



#### ATMS06 - Traffic Information Dissemination City of Sherman Traffic Operations Center (1 of 2)



#### ATMS06 - Traffic Information Dissemination City of Sherman Traffic Operations Center (2 of 2)





# **ATMS06 - Traffic Information Dissemination Municipal Traffic Operations Center (1 of 2)**



## **ATMS06 - Traffic Information Dissemination Municip