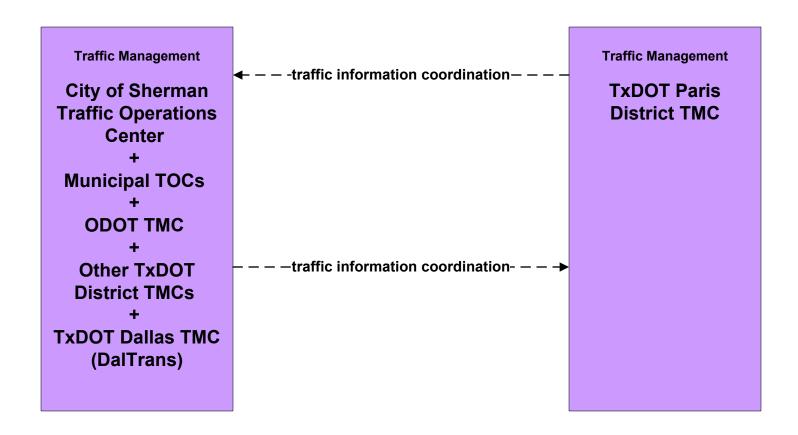

# **ATMS03 - Surface Street Control Municipal Traffic Operations Center**





### ATMS03 - Surface Street Control TxDOT Paris District





### ATMS04 - Freeway Control TxDOT Paris District





# ATMS06 - Traffic Information Dissemination TxDOT Paris District (1 of 2)



## ATMS06 - Traffic Information Dissemination TxDOT Paris District (2 of 2)



#### ATMS06 - Traffic Information Dissemination City of Sherman Traffic Operations Center (1 of 2)



#### ATMS06 - Traffic Information Dissemination City of Sherman Traffic Operations Center (2 of 2)





# **ATMS06 - Traffic Information Dissemination Municipal Traffic Operations Center (1 of 2)**



## **ATMS06 - Traffic Information Dissemination Municipal Traffic Operations Center (2 of 2)**





#### **ATMS07 - Regional Traffic Control**





# ATMS08 - Traffic Incident Management System City of Sherman Traffic Operations Center (TM to EM)



# **ATMS08 - Traffic Incident Management System Municipal Traffic Operations Center (TM to EM)**



## ATMS08 - Traffic Incident Management System TxDOT Paris District TMC (TM to EM)



## ATMS08 - Traffic Incident Management System City of Sherman Traffic Operations Center (TM to MCM)





## ATMS08 - Traffic Incident Management System Municipal Traffic Operations Center (TM to MCM)





# ATMS08 - Traffic Incident Management System TxDOT Paris District (TM to MCM)



# ATMS08 - Traffic Incident Management System County Road and Bridge (MCM to EM)





## ATMS08 - Traffic Incident Management System City of Sherman Maintenance Division (MCM to EM)





#### ATMS08 - Traffic Incident Ma