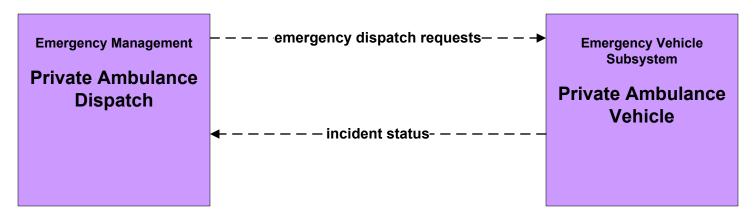

## ATMS08 - Traffic Incident Management System (EM to Emergency Vehicles) (2 of 2)