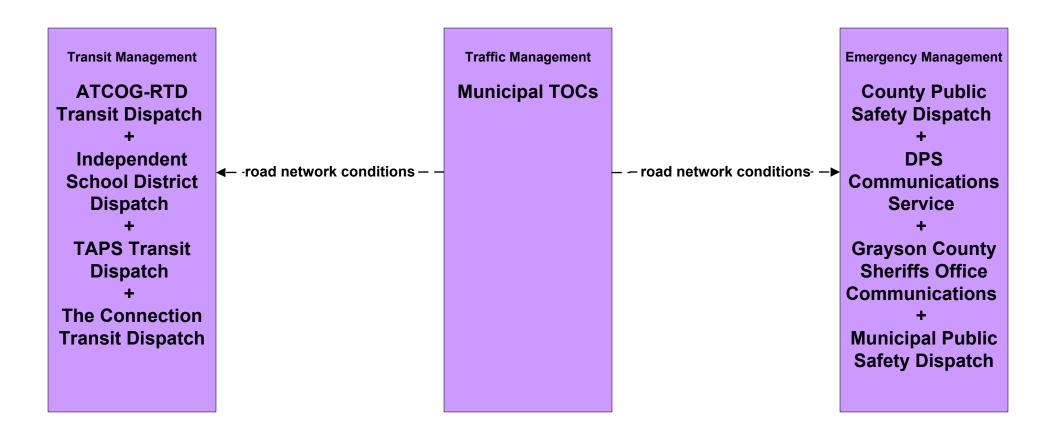

# **ATMS06 - Traffic Information Dissemination Municipal Traffic Operations Center (1 of 2)**

## **ATMS06 - Traffic Information Dissemination Municipal Traffic Operations Center (2 of 2)**