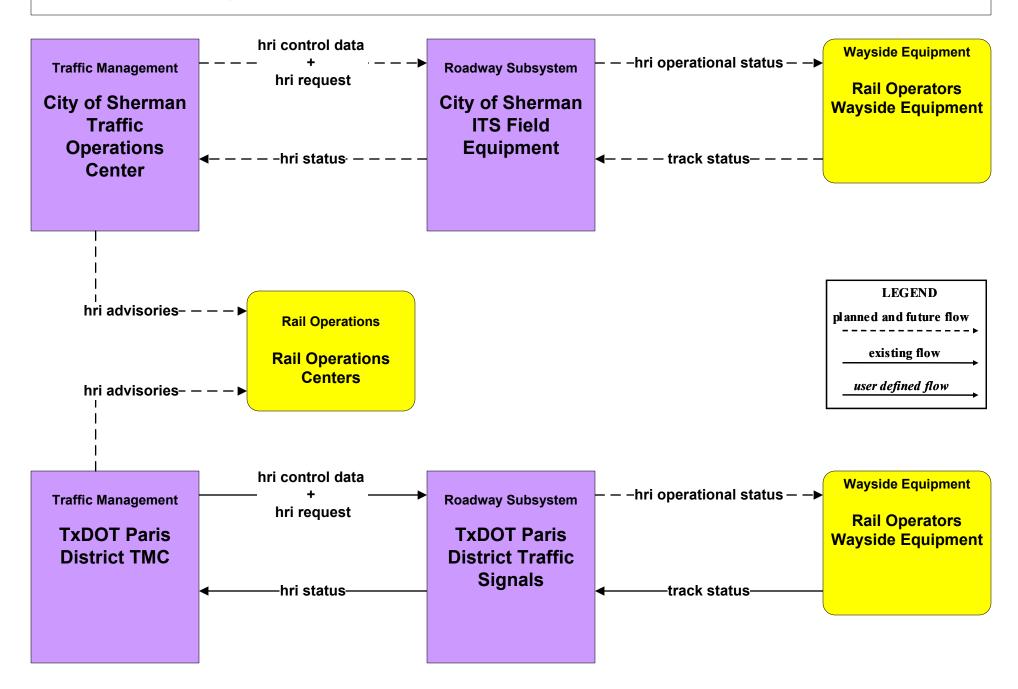

## ATMS13 - Standard Railroad Grade Crossing City of Sherman Traffic Operations Center / TxDOT Paris District TMC