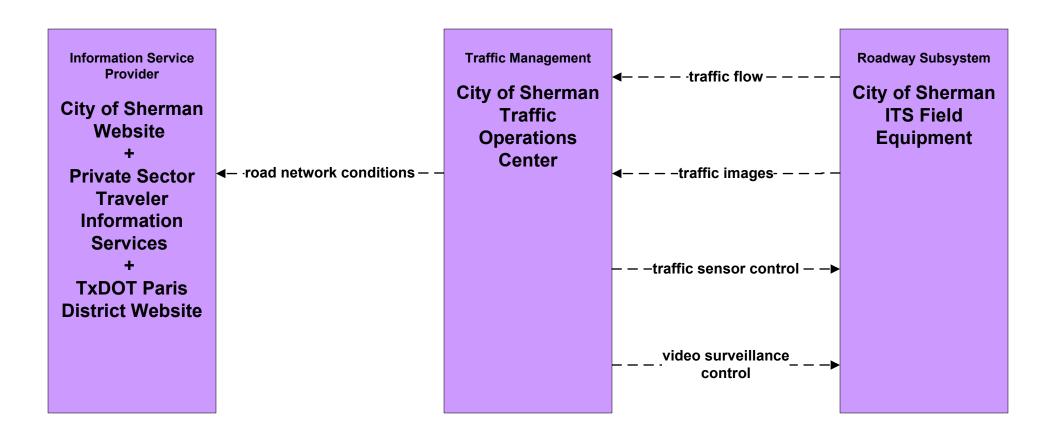

### **Paris Regional ITS Architecture**

**Customized Market Package Diagrams** 

Advanced Traffic Management Systems (ATMS)

#### ATMS01 - Network Surveillance City of Sherman Traffic Operations Center





## **ATMS01 - Network Surveillance Municipal Traffic Operations Center**





### ATMS01 - Network Surveillance TxDOT Paris District





#### ATMS03 - Surface Street Control City of Sherman Traffic Operations Center





## **ATMS03 - Surface Street Control Municipal Traffic Operations Center**





### ATMS03 - Surface Street Control TxDOT Paris District





### ATMS04 - Freeway Control TxDOT Paris District





# ATMS06 - Traffic Information Dissemination TxDOT Paris District (1 of 2)



## ATMS06 - Traffic Information Dissemination TxDOT Paris District (2 of 2)



#### ATMS06 - Traffic Information Dissemination City of Sherman Traffic Operations Center (1 of 2)



#### ATMS06 - Traffic Information Dissemination City of Sherman Traffic Operations Center (2 of 2)





# **ATMS06 - T