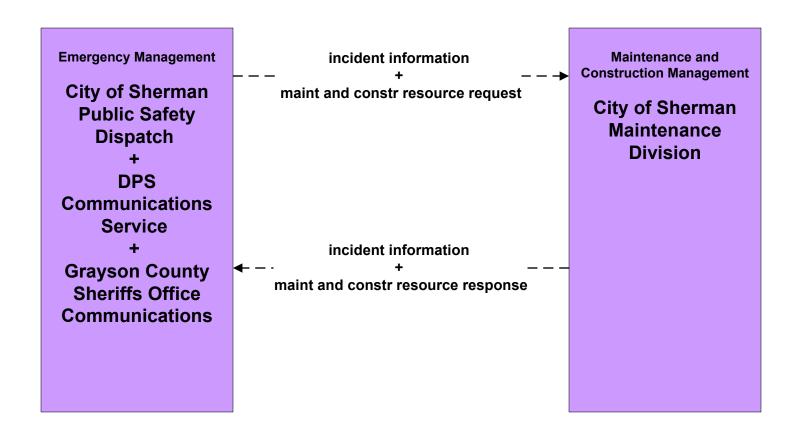

## ATMS08 - Traffic Incident Management System City of Sherman Maintenance Division (MCM to EM)