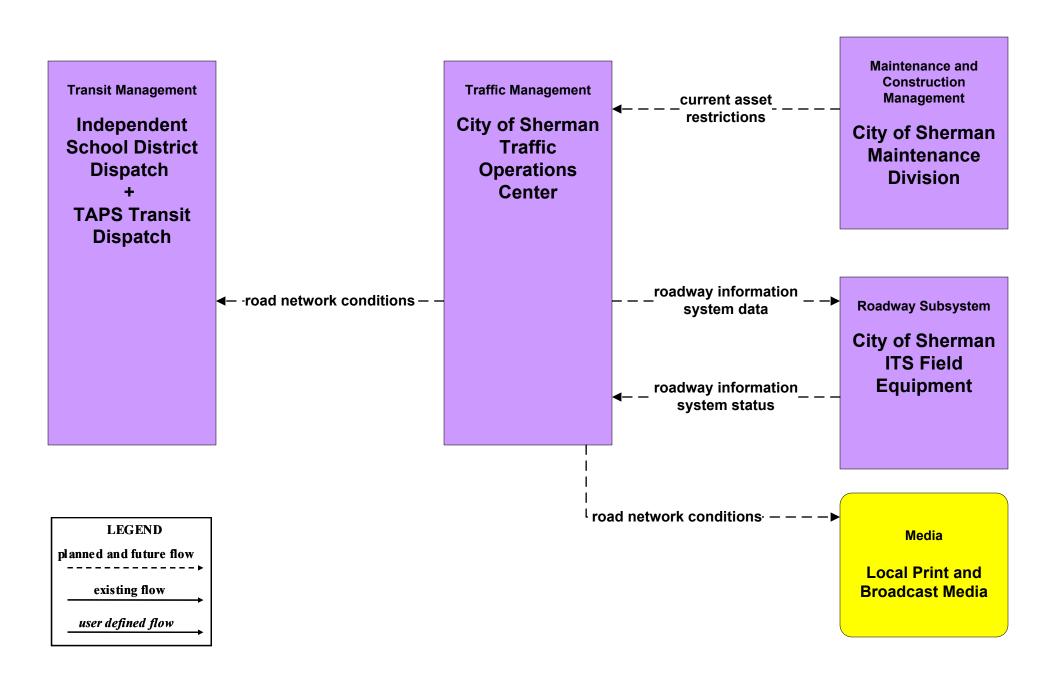

#### ATMS06 - Traffic Information Dissemination City of Sherman Traffic Operations Center (1 of 2)

#### ATMS06 - Traffic Information Dissemination City of Sherman Traffic Operations Center (2 of 2)