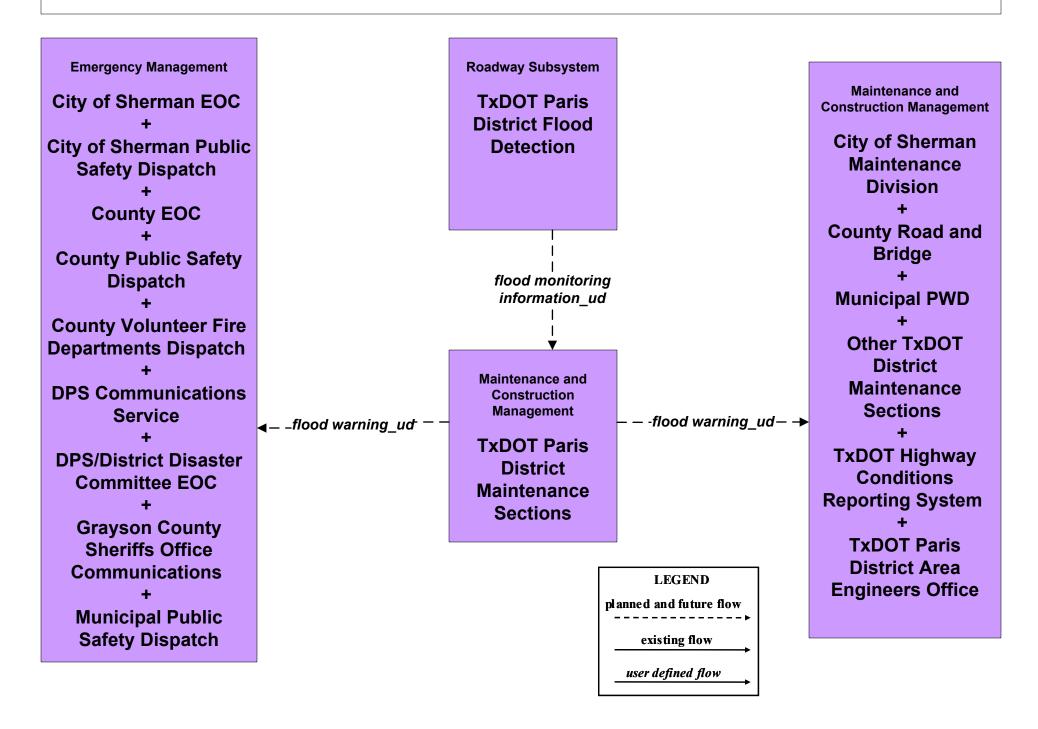

### ATMS08 - Traffic Incident Management System Flood Monitoring - TxDOT (1 of 2)

# ATMS08 - Traffic Incident Management System Flood Monitoring - TxDOT (2 of 2)