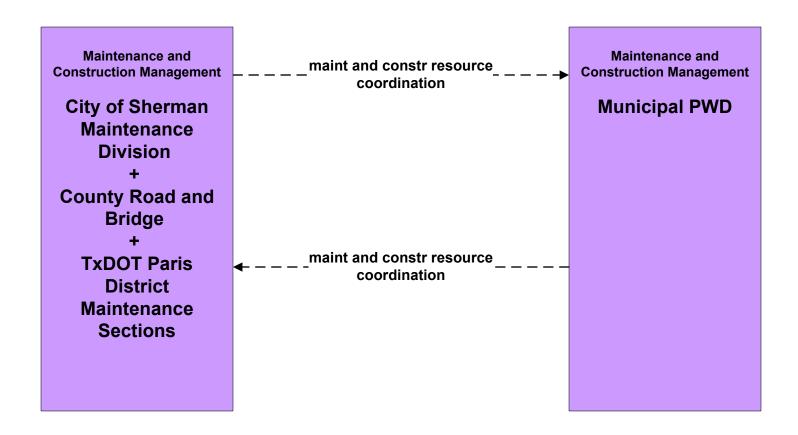

fic Incident Management System Municipal Traffic Operations Center (TM to MCM)





# ATMS08 - Traffic Incident Management System TxDOT Paris District (TM to MCM)



# ATMS08 - Traffic Incident Management System County Road and Bridge (MCM to EM)





## ATMS08 - Traffic Incident Management System City of Sherman Maintenance Division (MCM to EM)





#### ATMS08 - Traffic Incident Management System Municipal PWD (MCM to EM)





### ATMS08 - Traffic Incident Management System TxDOT Paris District Maintenance Sections (MCM to EM)



# ATMS08 - Traffic Incident Management System County Road and Bridge (MCM to EM)



# ATMS08 - Traffic Incident Management System City of Sherman Maintenance Division (MCM to MCM)





#### ATMS08 - Traffic Incident Management System Municipal PWD (MCM to MCM)





### ATMS08 - Traffic Incident Management System TxDOT Paris District Maintenance Sections (MCM to MCM)



## ATMS08 - Traffic Incident Management System County Road and Bridge (MCM to MCM)





### ATMS08 - Traffic Incident Management System Flood Monitoring - City of Sherman



## ATMS08 - Traffic Incident Management System Flood Monitoring - Municipalities



### ATMS08 - Traffic Incident Management System Flood Monitoring - TxDOT (1 of 2)



# ATMS08 - Traffic Incident Management System Flood Monitoring - TxDOT (2 of 2)





### ATMS08 - Traffic Incident Management System Flood Monitoring – Water Conservation Districts and Watershed Districts



## ATMS08 - Traffic Incident Management System (EM to Emergency Vehicles) (1 of 2)



## ATMS08 - Traffic Incident Management System (EM to