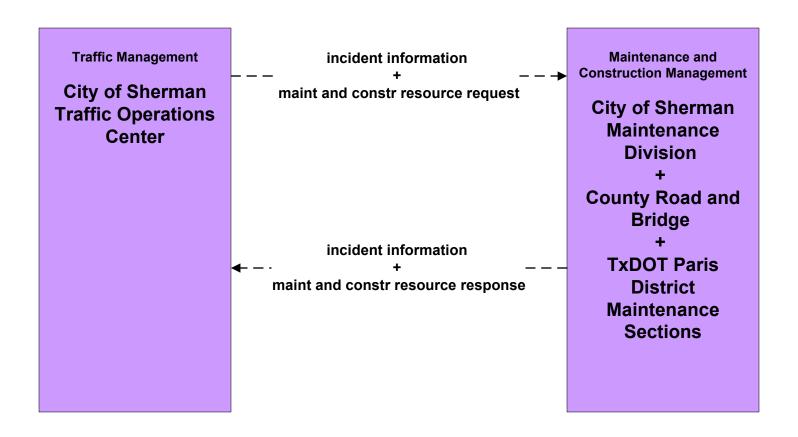

## ATMS08 - Traffic Incident Management System City of Sherman Maintenance Division (MCM to EM)