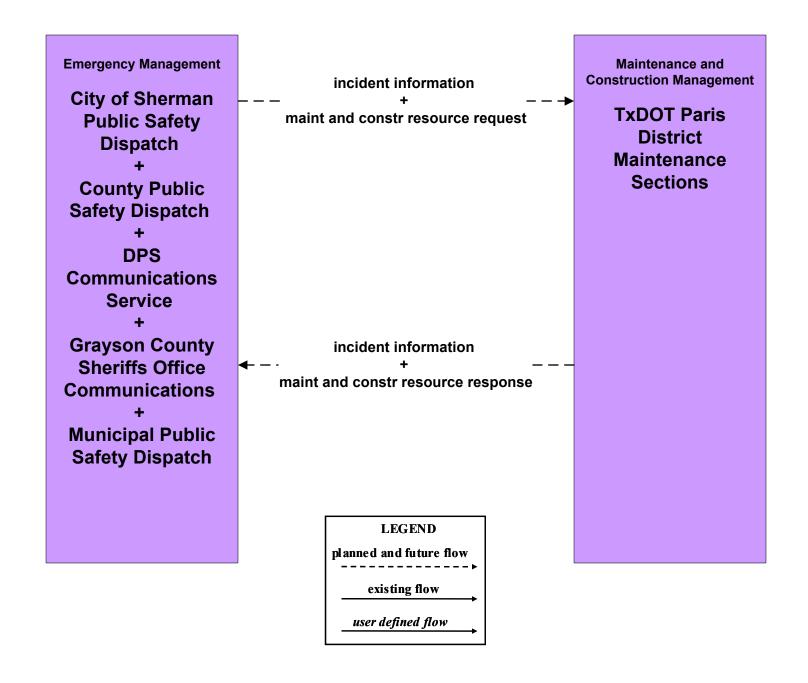

### ATMS08 - Traffic Incident Management System TxDOT Paris District Maintenance Sections (MCM to EM)