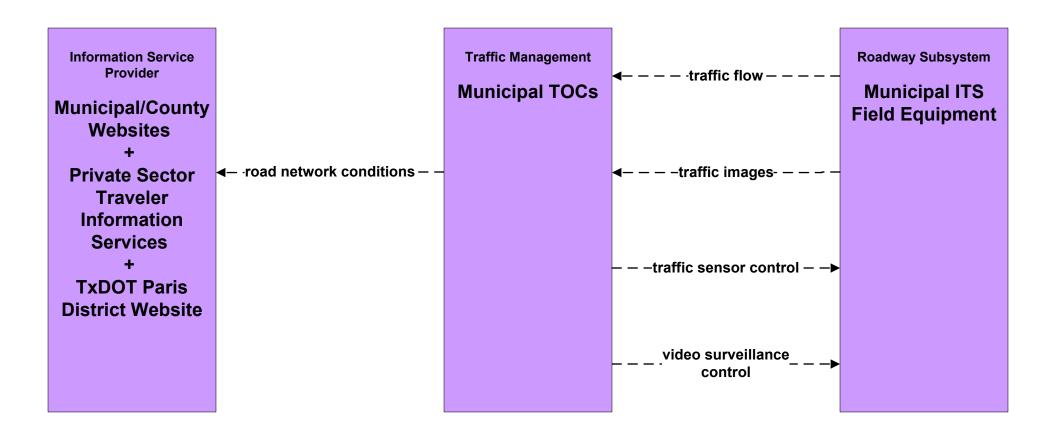

### **Paris Regional ITS Architecture**

**Customized Market Package Diagrams** 

Advanced Traffic Management Systems (ATMS)

#### ATMS01 - Network Surveillance City of Sherman Traffic Operations Center





## **ATMS01 - Network Surveillance Municipal Traffic Operations Center**





### ATMS01 - Network Surveillance TxDOT Paris District





#### ATMS03 - Surface Street Control City of Sherman Traffic Operations Center





## **ATMS03 - Surface Street Control Municipal Traffic Operations Center**





### ATMS03 - Surface Street Control TxDOT Paris District





### ATMS04 - Freeway Control TxDOT Paris District





# ATMS06 - Traffic Information Dissemination TxDOT Paris District (1 of 2)



## ATMS06 - Traffic Information Dissemination TxDOT Paris District (2 of 2)



#### ATMS06 - Traffic Information Dissemination City of Sherman Traffic Operations Center (1 of 2)



#### ATMS06 - Traffic Information Dissemination City of Sherman Traffic Operations Center (2 of 2)





# **ATMS06 - Traffic Information Dissemination Municipal Traffic Operations Center (1 of 2)*