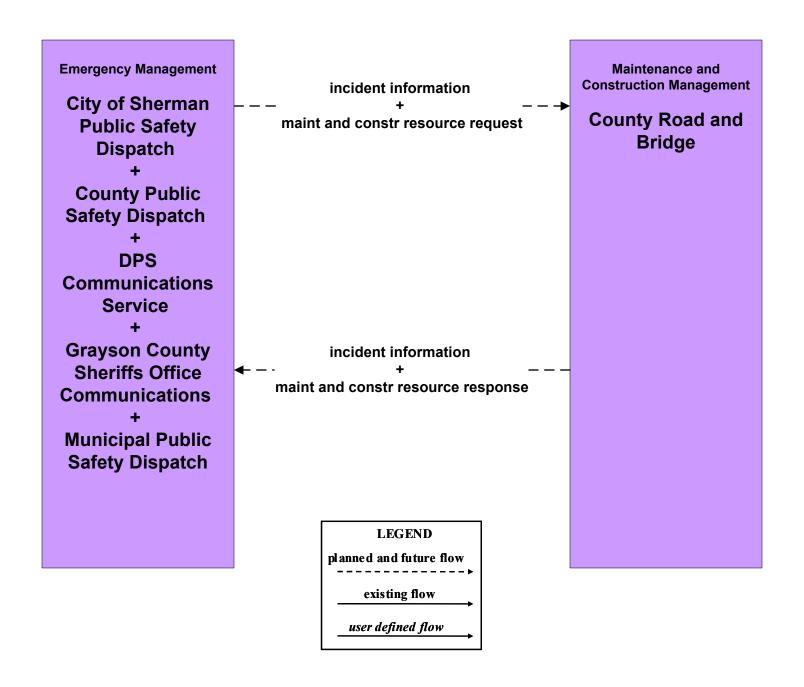

# ATMS08 - Traffic Incident Management System County Road and Bridge (MCM to EM)