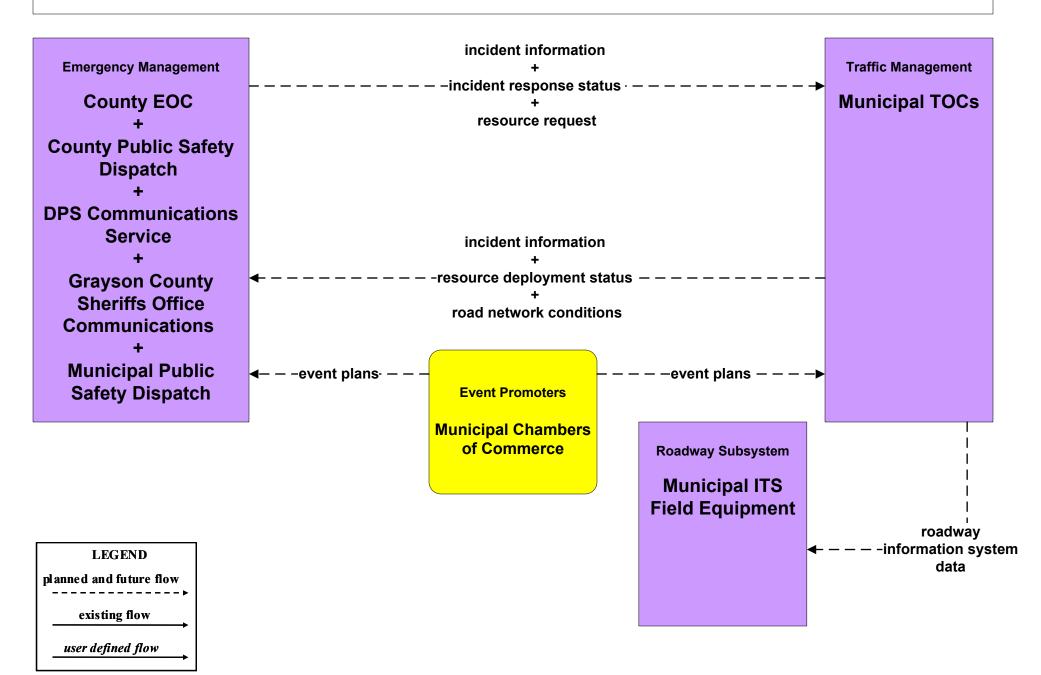

# **ATMS08 - Traffic Incident Management System Municipal Traffic Operations Center (TM to EM)**