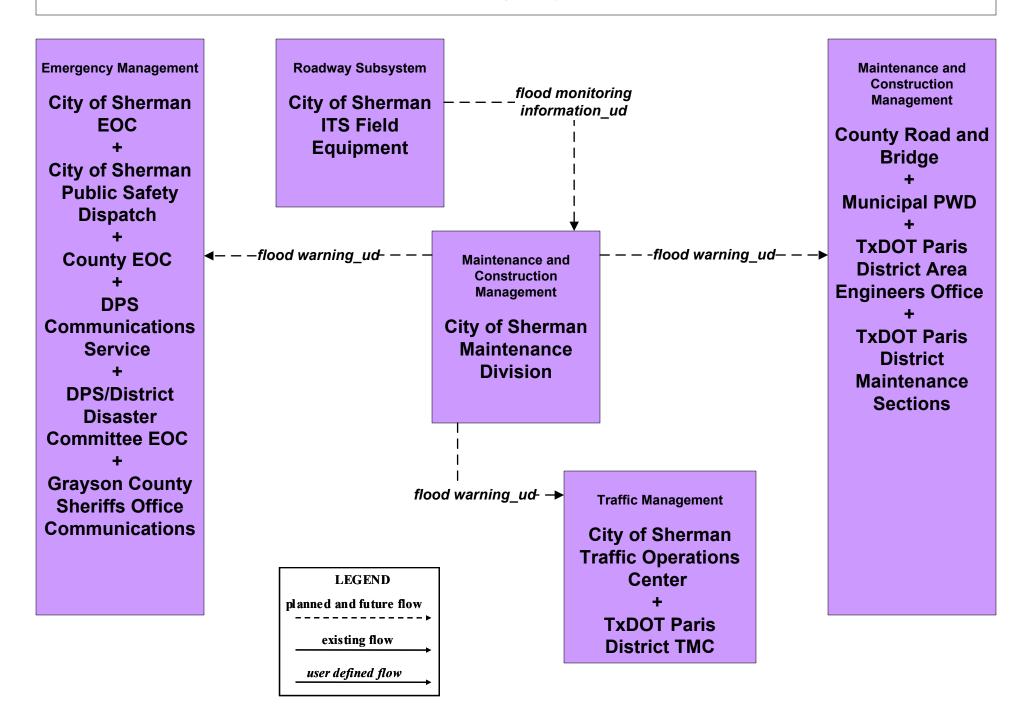

### ATMS08 - Traffic Incident Management System Flood Monitoring - City of Sherman