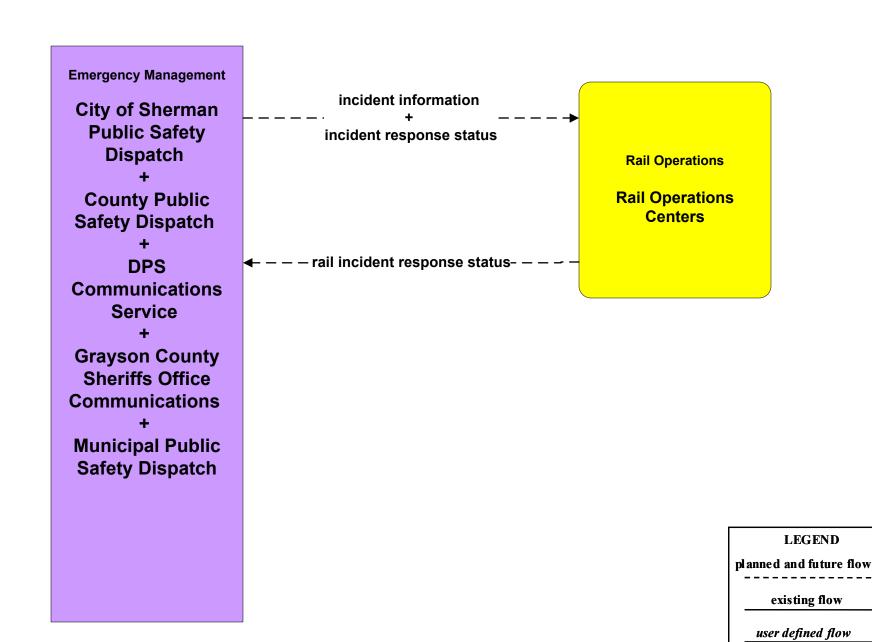

TMS08 - Traffic Incident Management System County Road and Bridge (MCM to MCM)





### ATMS08 - Traffic Incident Management System Flood Monitoring - City of Sherman



## ATMS08 - Traffic Incident Management System Flood Monitoring - Municipalities



### ATMS08 - Traffic Incident Management System Flood Monitoring - TxDOT (1 of 2)



# ATMS08 - Traffic Incident Management System Flood Monitoring - TxDOT (2 of 2)





### ATMS08 - Traffic Incident Management System Flood Monitoring – Water Conservation Districts and Watershed Districts



## ATMS08 - Traffic Incident Management System (EM to Emergency Vehicles) (1 of 2)



## ATMS08 - Traffic Incident Management System (EM to Emergency Vehicles) (2 of 2)







## ATMS08 - Traffic Incident Management System Rail Operations Coordination



#### ATMS10 - Electronic Toll Collection Regional Mobility Authority



#### **ATMS11 - Emissions Monitoring and Management**





## ATMS13 - Standard Railroad Grade Crossing City of Sherman Traffic Operations Center / TxDOT Paris District TMC



#### ATMS15 - Railroad Operations Coordination City of Sherman Traffic Operations Center





### ATMS15 - Railroad Operations Coordination TxDOT Paris District