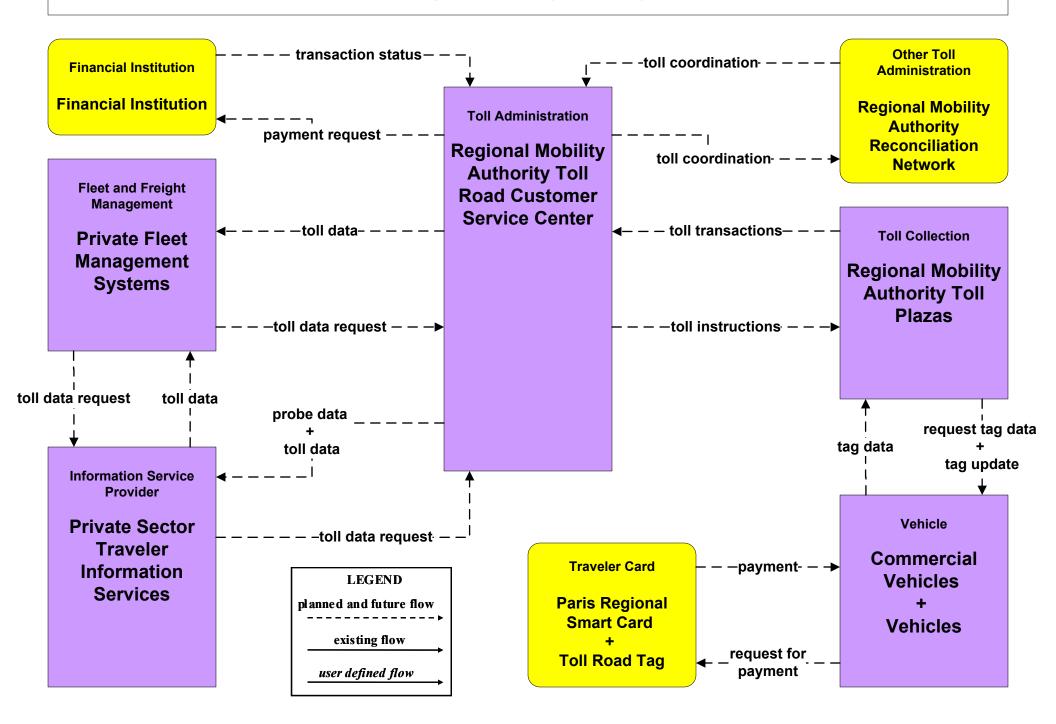

o MCM)





### ATMS08 - Traffic Incident Management System Flood Monitoring - City of Sherman



## ATMS08 - Traffic Incident Management System Flood Monitoring - Municipalities



### ATMS08 - Traffic Incident Management System Flood Monitoring - TxDOT (1 of 2)



# ATMS08 - Traffic Incident Management System Flood Monitoring - TxDOT (2 of 2)





### ATMS08 - Traffic Incident Management System Flood Monitoring – Water Conservation Districts and Watershed Districts



## ATMS08 - Traffic Incident Management System (EM to Emergency Vehicles) (1 of 2)



## ATMS08 - Traffic Incident Management System (EM to Emergency Vehicles) (2 of 2)







## ATMS08 - Traffic Incident Management System Rail Operations Coordination



#### ATMS10 - Electronic Toll Collection Regional Mobility Authority



#### **ATMS11 - Emissions Monitoring and Management**





## ATMS13 - Standard Railroad Grade Crossing City of Sherman Traffic Operations Center / TxDOT Paris District TMC



#### ATMS15 - Railroad Operations Coordination City of Sherman Traffic Operations Center





### ATMS15 - Railroad Operations Coordination TxDOT Paris District