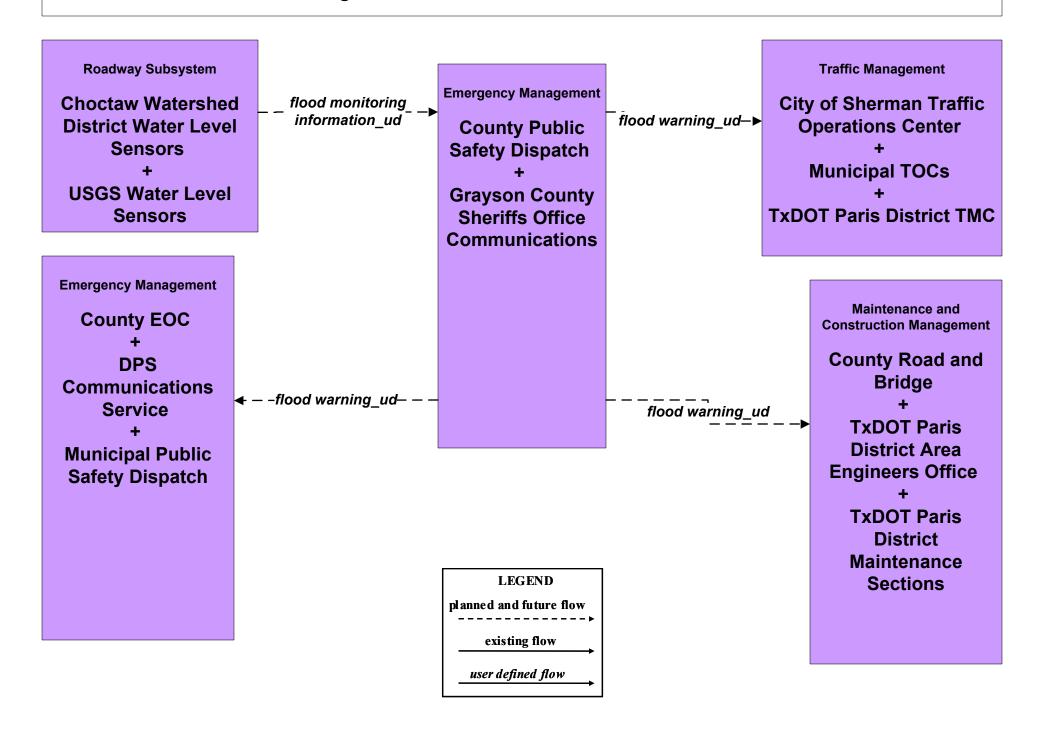

### ATMS08 - Traffic Incident Management System Flood Monitoring – Water Conservation Districts and Watershed Districts