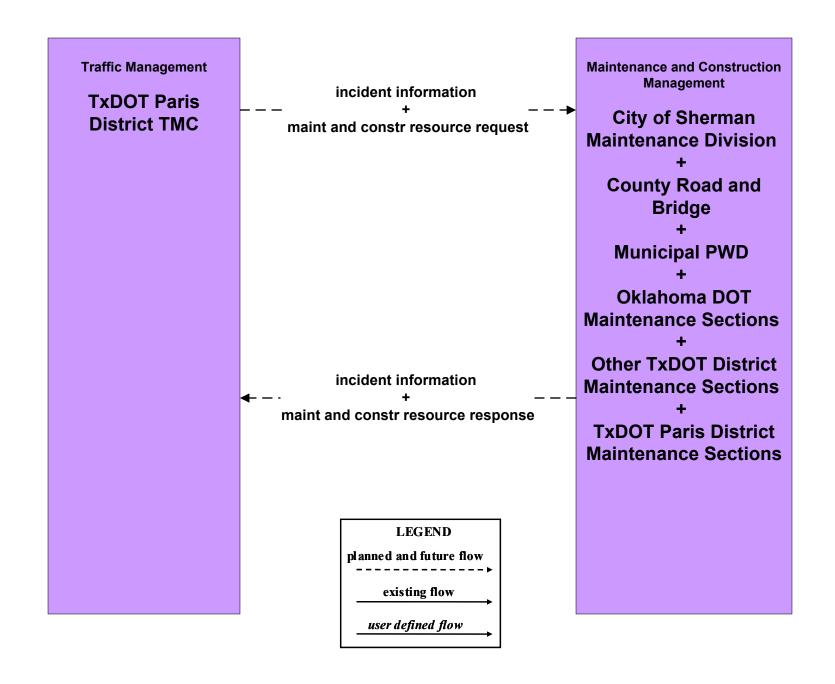

c Information Dissemination Municipal Traffic Operations Center (1 of 2)**



## **ATMS06 - Traffic Information Dissemination Municipal Traffic Operations Center (2 of 2)**





#### **ATMS07 - Regional Traffic Control**





# ATMS08 - Traffic Incident Management System City of Sherman Traffic Operations Center (TM to EM)



# **ATMS08 - Traffic Incident Management System Municipal Traffic Operations Center (TM to EM)**



## ATMS08 - Traffic Incident Management System TxDOT Paris District TMC (TM to EM)



## ATMS08 - Traffic Incident Management System City of Sherman Traffic Operations Center (TM to MCM)





## ATMS08 - Traffic Incident Management System Municipal Traffic Operations Center (TM to MCM)





# ATMS08 - Traffic Incident Management System TxDOT Paris District (TM to MCM)



# ATMS08 - Traffic Incident Management System County Road and Bridge (MCM to EM)





## ATMS08 - Traffic Incident Management System City of Sherman Maintenance Division (MCM to EM)





#### ATMS08 - Traffic Incident Management System Municipal PWD (MCM to EM)





### ATMS08 - Traffic Incident Management System TxDOT Paris District Maintenance Sections (MCM to EM)



# ATMS08 - Traffic Incident Management System County Road and Bridge (MCM to EM)



# ATMS08 - Traffic Incident Management System City of Sherman Maintenance Division (MCM to MCM)





#### ATMS08 - Traffic Incident Management System Municipal PWD (MCM to MCM)





### ATMS08 - Traffic Incident Management System TxDOT Paris District Maintenance Sections (MCM to MCM)



## ATMS08 - Traffic Incident Management System County