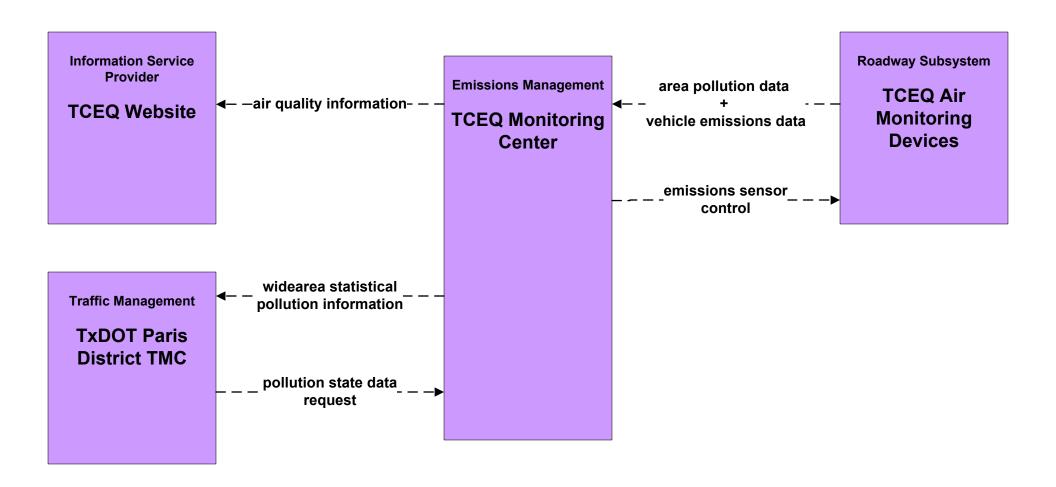

em Flood Monitoring - City of Sherman



## ATMS08 - Traffic Incident Management System Flood Monitoring - Municipalities



### ATMS08 - Traffic Incident Management System Flood Monitoring - TxDOT (1 of 2)



# ATMS08 - Traffic Incident Management System Flood Monitoring - TxDOT (2 of 2)





### ATMS08 - Traffic Incident Management System Flood Monitoring – Water Conservation Districts and Watershed Districts



## ATMS08 - Traffic Incident Management System (EM to Emergency Vehicles) (1 of 2)



## ATMS08 - Traffic Incident Management System (EM to Emergency Vehicles) (2 of 2)







## ATMS08 - Traffic Incident Management System Rail Operations Coordination



#### ATMS10 - Electronic Toll Collection Regional Mobility Authority



#### **ATMS11 - Emissions Monitoring and Management**





## ATMS13 - Standard Railroad Grade Crossing City of Sherman Traffic Operations Center / TxDOT Paris District TMC



#### ATMS15 - Railroad Operations Coordination City of Sherman Traffic Operations Center





### ATMS15 - Railroad Operations Coordination TxDOT Paris District