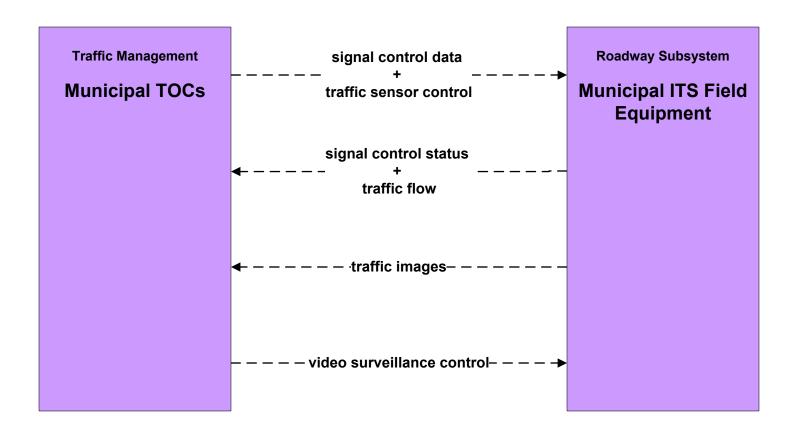

### **Paris Regional ITS Architecture**

**Customized Market Package Diagrams** 

Advanced Traffic Management Systems (ATMS)

#### ATMS01 - Network Surveillance City of Sherman Traffic Operations Center





## **ATMS01 - Network Surveillance Municipal Traffic Operations Center**





### ATMS01 - Network Surveillance TxDOT Paris District





#### ATMS03 - Surface Street Control City of Sherman Traffic Operations Center





## **ATMS03 - Surface Street Control Municipal Traffic Operations Center**





### ATMS03 - Surface Street Control TxDOT Paris District





### ATMS04 - Freeway Control TxDOT Paris District





# ATMS06 - Traffic Information Dissemination TxDOT Paris District (1 of 2)



## ATMS06 - Traffic Information Dissemination TxDOT Paris District (2 of 2)



#### ATMS06 - Traffic Information Dissemination City of Sherman Traffic Operations Center (1 of 2)



#### ATMS06 - Traffic Information Dissemination City of Sherman Traffic Operations Center (2 of 2)





# **ATMS06 - Traffic Information Dissemination Municipal Traffic Operations Center (1 of 2)**



## **ATMS06 - Traffic Information Dissemination Municipal Traffic Operations Center (2 of 2)**





#### **ATMS07 - Regional Traffic Control**





# ATMS08 - Traffic Incident Management System City of Sherman Traffic O