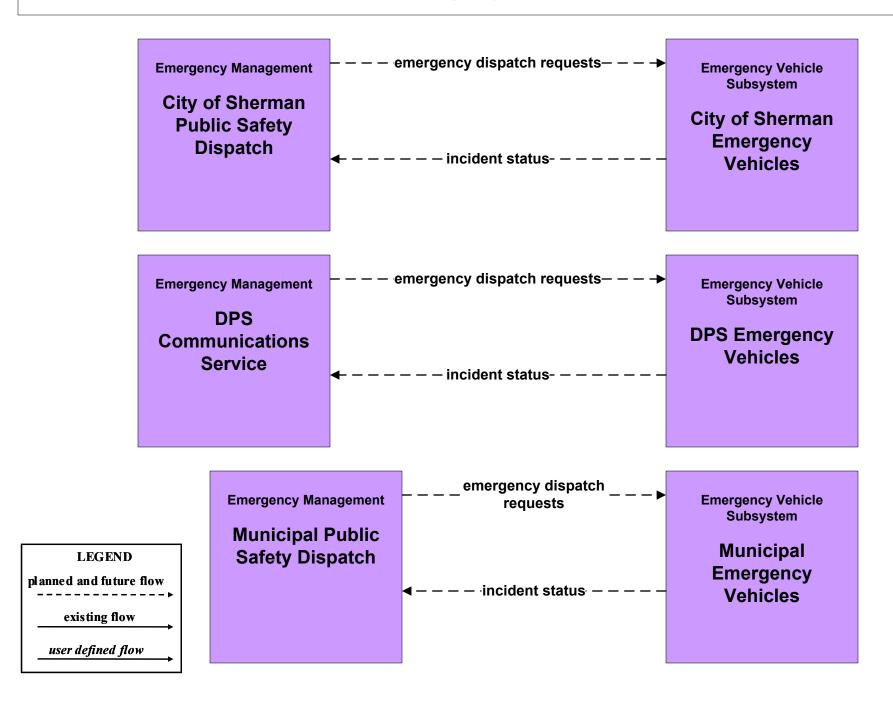

## ATMS08 - Traffic Incident Management System (EM to Emergency Vehicles) (1 of 2)