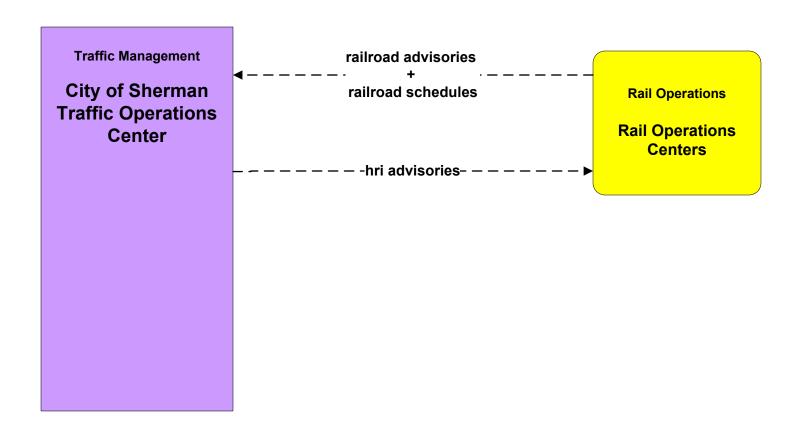

#### ATMS15 - Railroad Operations Coordination City of Sherman Traffic Operations Center