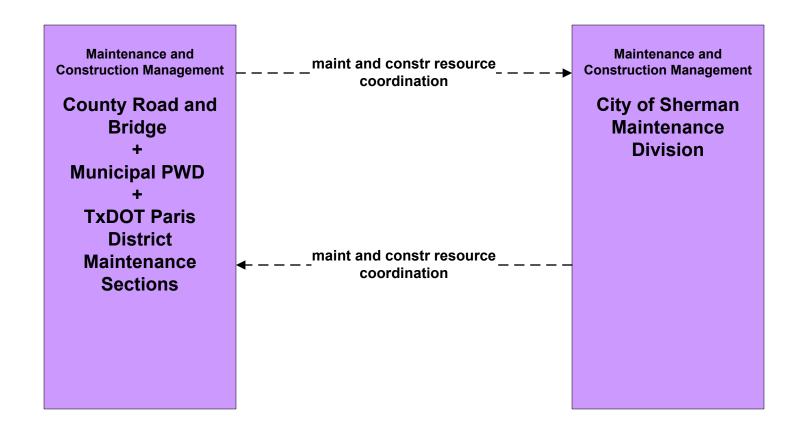

## ATMS08 - Traffic Incident Management System County Road and Bridge (MCM to MCM)