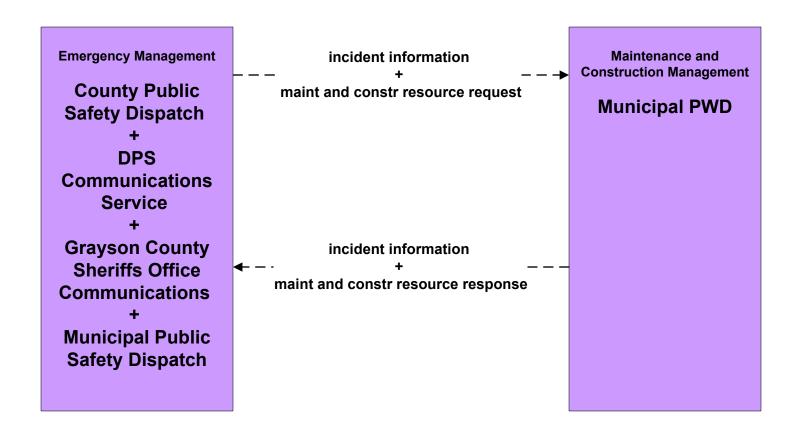

System City of Sherman Traffic Operations Center (TM to EM)



# **ATMS08 - Traffic Incident Management System Municipal Traffic Operations Center (TM to EM)**



## ATMS08 - Traffic Incident Management System TxDOT Paris District TMC (TM to EM)



## ATMS08 - Traffic Incident Management System City of Sherman Traffic Operations Center (TM to MCM)





## ATMS08 - Traffic Incident Management System Municipal Traffic Operations Center (TM to MCM)





# ATMS08 - Traffic Incident Management System TxDOT Paris District (TM to MCM)



# ATMS08 - Traffic Incident Management System County Road and Bridge (MCM to EM)





## ATMS08 - Traffic Incident Management System City of Sherman Maintenance Division (MCM to EM)





#### ATMS08 - Traffic Incident Management System Municipal PWD (MCM to EM)





### ATMS08 - Traffic Incident Management System TxDOT Paris District Maintenance Sections (MCM to EM)



# ATMS08 - Traffic Incident Management System County Road and Bridge (MCM to EM)



# ATMS08 - Traffic Incident Management System City of Sherman Maintenance Division (MCM to MCM)





#### ATMS08 - Traffic Incident Management System Municipal PWD (MCM to MCM)





### ATMS08 - Traffic Incident Management System TxDOT Paris District Maintenance Sections (MCM to MCM)



## ATMS08 - Traffic Incident Management System County Road and Bridge (MCM to MCM)





### ATMS08 - Traffic Incident Management System Flood Monitoring - City of Sherman



## ATMS08 - Traffic Incident Management System Flood Monitoring - Municipalities



### ATMS08 - Traffic Incident Management System Flood Monitor