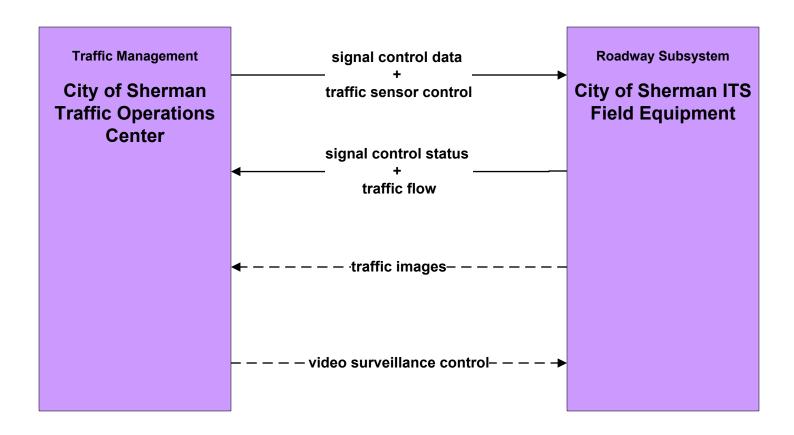

### **Paris Regional ITS Architecture**

**Customized Market Package Diagrams** 

Advanced Traffic Management Systems (ATMS)

#### ATMS01 - Network Surveillance City of Sherman Traffic Operations Center





## **ATMS01 - Network Surveillance Municipal Traffic Operations Center**





### ATMS01 - Network Surveillance TxDOT Paris District





#### ATMS03 - Surface Street Control City of Sherman Traffic Operations Center





## **ATMS03 - Surface Street Control Municipal Traffic Operations Center**





### ATMS03 - Surface Street Control TxDOT Paris District





### ATMS04 - Freeway Control TxDOT Paris District





# ATMS06 - Traffic Information Dissemination TxDOT Paris District (1 of 2)



## ATMS06 - Traffic Information Dissemination TxDOT Paris District (2 of 2)



#### ATMS06 - Traffic Information Dissemination City of Sherman Traffic Operations Center (1 of 2)



#### ATMS06 - Traffic Information Dissemination City of Sherman Traffic Operations Center (2 of 2)





# **ATMS06 - Traffic Information Dissemination Municipal Traffic Operations Center (1 of 2)**



## **ATMS06 - Traffic Information Dissemination Municipal Traffic Operations Center (2 of 2)**





#### **ATMS07 - Regional Traffic Contro