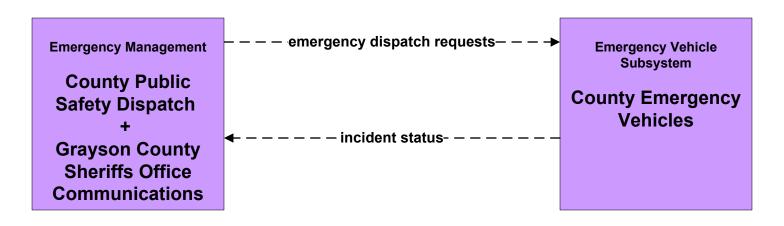

## ATMS08 - Traffic Incident Management System (EM to Emergency Vehicles) (1 of 2)

## ATMS08 - Traffic Incident Management System (EM to Emergency Vehicles) (2 of 2)