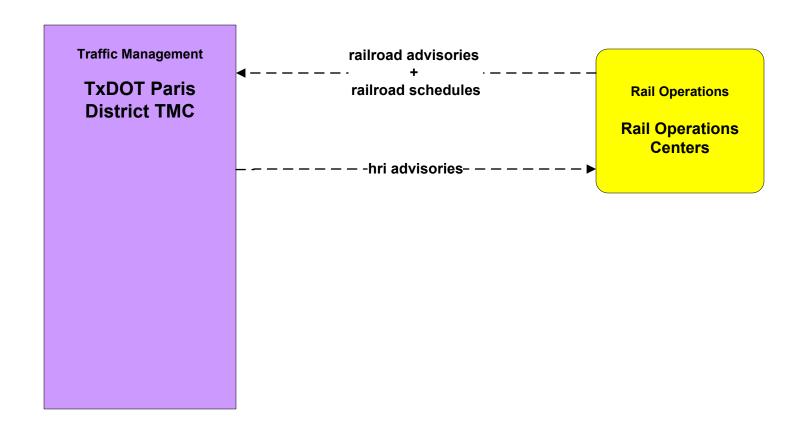

of 2)





### ATMS08 - Traffic Incident Management System Flood Monitoring – Water Conservation Districts and Watershed Districts



## ATMS08 - Traffic Incident Management System (EM to Emergency Vehicles) (1 of 2)



## ATMS08 - Traffic Incident Management System (EM to Emergency Vehicles) (2 of 2)







## ATMS08 - Traffic Incident Management System Rail Operations Coordination



#### ATMS10 - Electronic Toll Collection Regional Mobility Authority



#### **ATMS11 - Emissions Monitoring and Management**





## ATMS13 - Standard Railroad Grade Crossing City of Sherman Traffic Operations Center / TxDOT Paris District TMC



#### ATMS15 - Railroad Operations Coordination City of Sherman Traffic Operations Center





### ATMS15 - Railroad Operations Coordination TxDOT Paris District