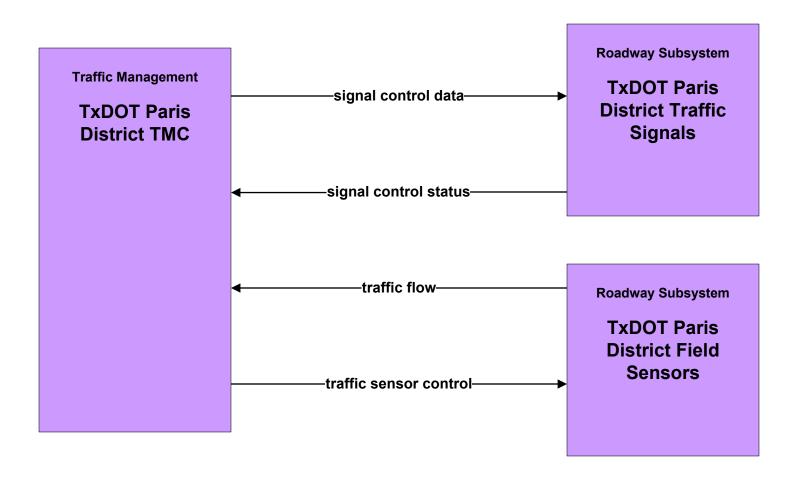

### **Paris Regional ITS Architecture**

**Customized Market Package Diagrams** 

Advanced Traffic Management Systems (ATMS)

#### ATMS01 - Network Surveillance City of Sherman Traffic Operations Center





## **ATMS01 - Network Surveillance Municipal Traffic Operations Center**





### ATMS01 - Network Surveillance TxDOT Paris District





#### ATMS03 - Surface Street Control City of Sherman Traffic Operations Center





## **ATMS03 - Surface Street Control Municipal Traffic Operations Center**





### ATMS03 - Surface Street Control TxDOT Paris District





### ATMS04 - Freeway Control TxDOT Paris District





# ATMS06 - Traffic Information Dissemination TxDOT Paris District (1 of 2)



## ATMS06 - Traffic Information Dissemination TxDOT Paris District (2 of 2)



#### ATMS06 - Traffic Information Dissemination City of Sherman Traffic Operations Center (1 of 2)



#### ATMS06 - Traffic Information Dissemination City of Sherman Traffic Operations Center (2 of 2)





# **ATMS06 - Traffic Information Dissemination Municipal Traffic Operations Center (1 of 2)**



## **ATMS06 - Traffic Information Dissemination Municipal Traffic Operations Center (2 of 2)**





#### **ATMS07 - Regional Traffic Control**





# ATMS08 - Traffic Incident Management System City of Sherman Traffic Operations Center (TM to EM)



# **ATMS08 - Traffic Incident M