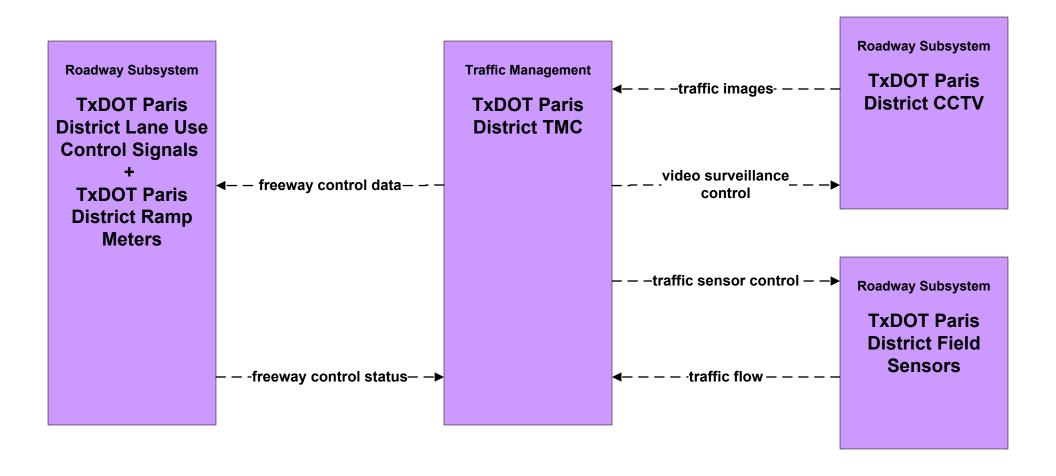

### **Paris Regional ITS Architecture**

**Customized Market Package Diagrams** 

Advanced Traffic Management Systems (ATMS)

#### ATMS01 - Network Surveillance City of Sherman Traffic Operations Center





## **ATMS01 - Network Surveillance Municipal Traffic Operations Center**





### ATMS01 - Network Surveillance TxDOT Paris District





#### ATMS03 - Surface Street Control City of Sherman Traffic Operations Center





## **ATMS03 - Surface Street Control Municipal Traffic Operations Center**





### ATMS03 - Surface Street Control TxDOT Paris District





### ATMS04 - Freeway Control TxDOT Paris District





# ATMS06 - Traffic Information Dissemination TxDOT Paris District (1 of 2)



## ATMS06 - Traffic Information Dissemination TxDOT Paris District (2 of 2)



#### ATMS06 - Traffic Information Dissemination City of Sherman Traffic Operations Center (1 of 2)



#### ATMS06 - Traffic Information Dissemination City of Sherman Traffic Operations Center (2 of 2)





# **ATMS06 - Traffic Information Dissemination Municipal Traffic Operations Center (1 of 2)**



## **ATMS06 - Traffic Information Dissemination Municipal Traffic Operations Center (2 of 2)**





#### **ATMS07 - Regional Traffic Control**





# ATMS08 - Traffic Incident Management System City of Sherman Traffic Operations Center (TM to EM)



# **ATMS08 - Traffic Incident Management System Municipal Traffic Operations Center (T