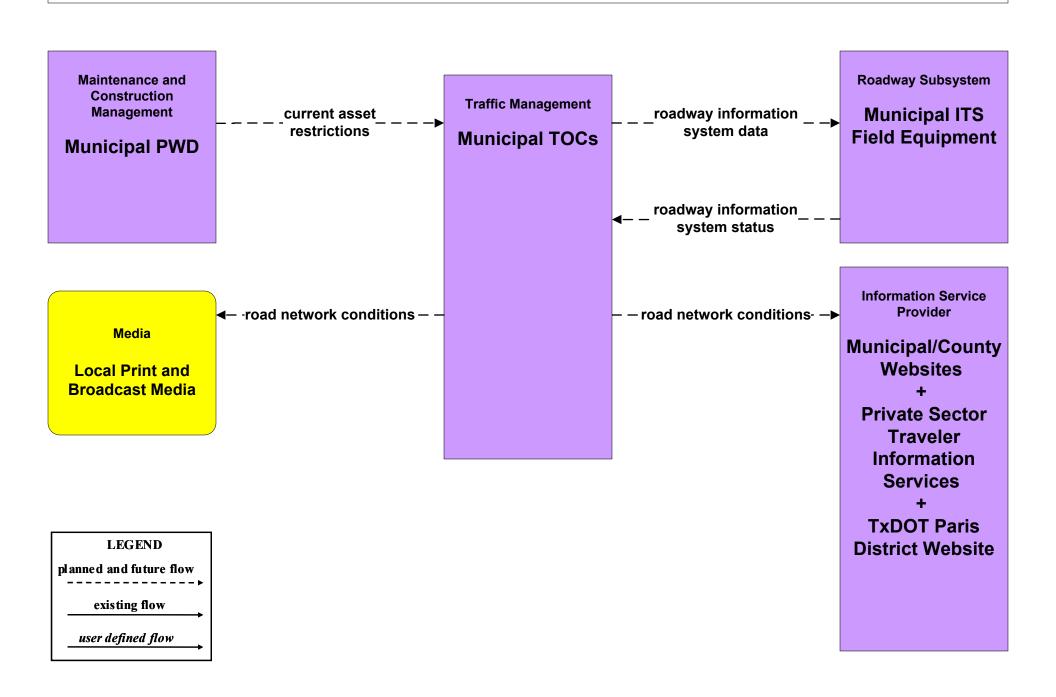

# **ATMS06 - Traffic Information Dissemination Municipal Traffic Operations Center (1 of 2)**

## **ATMS06 - Traffic Information Dissemination Municipal Traffic Operations Center (2 of 2)**