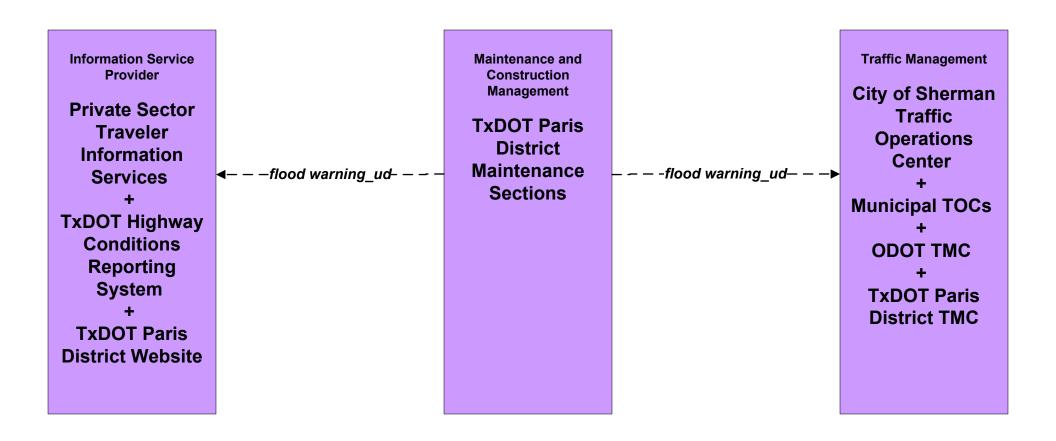

# ATMS08 - Traffic Incident Management System County Road and Bridge (MCM to EM)



# ATMS08 - Traffic Incident Management System City of Sherman Maintenance Division (MCM to MCM)





#### ATMS08 - Traffic Incident Management System Municipal PWD (MCM to MCM)





### ATMS08 - Traffic Incident Management System TxDOT Paris District Maintenance Sections (MCM to MCM)



## ATMS08 - Traffic Incident Management System County Road and Bridge (MCM to MCM)





### ATMS08 - Traffic Incident Management System Flood Monitoring - City of Sherman



## ATMS08 - Traffic Incident Management System Flood Monitoring - Municipalities



### ATMS08 - Traffic Incident Management System Flood Monitoring - TxDOT (1 of 2)



# ATMS08 - Traffic Incident Management System Flood Monitoring - TxDOT (2 of 2)





### ATMS08 - Traffic Incident Management System Flood Monitoring – Water Conservation Districts and Watershed Districts



## ATMS08 - Traffic Incident Management System (EM to Emergency Vehicles) (1 of 2)



## ATMS08 - Traffic Incident Management System (EM to Emergency Vehicles) (2 of 2)







## ATMS08 - Traffic Incident Management System Rail Operations Coordination



#### ATMS10 - Electronic Toll Collection Regional Mobility Authority



#### **ATMS11 - Emissions Monitoring and Management**





## ATMS13 - Standard Railroad Grade Crossing City of Sherman Traffic Operations Center / TxDOT Paris District TMC



#### ATMS15 - Railroad Operations Coordination City of Sherman Traffic Operations Center





### ATMS15 - Railroad Operations Coordination TxDOT Paris District