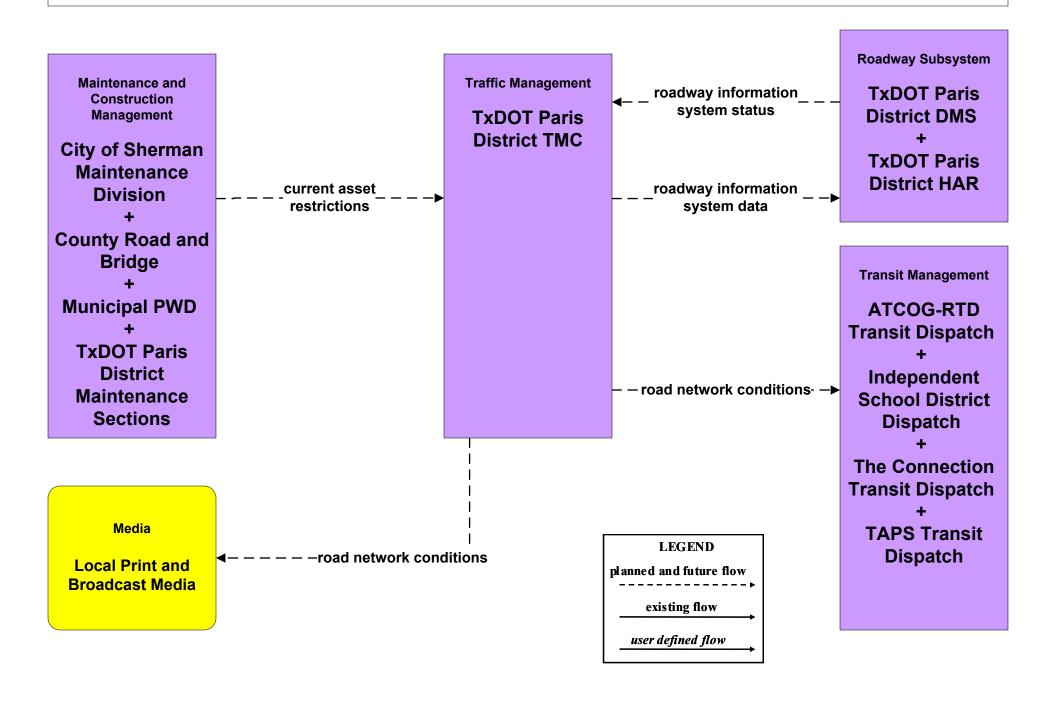

# ATMS06 - Traffic Information Dissemination TxDOT Paris District (1 of 2)

## ATMS06 - Traffic Information Dissemination TxDOT Paris District (2 of 2)