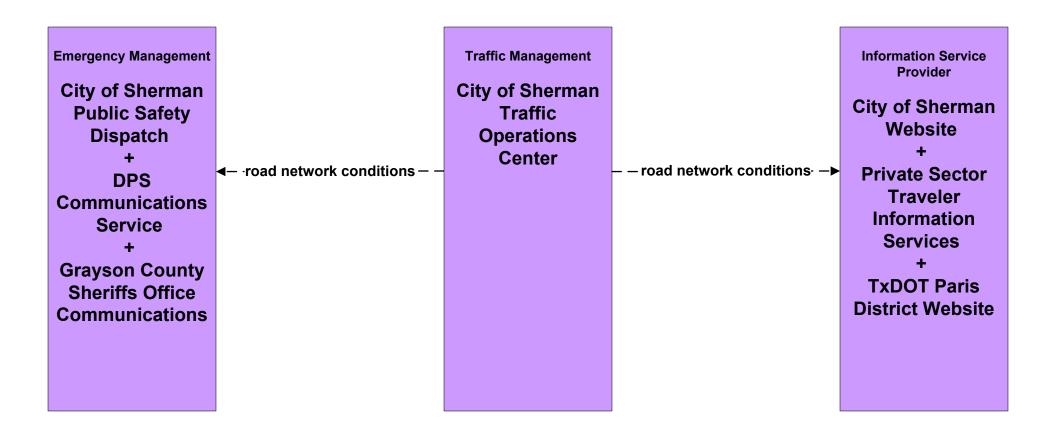

# **ATMS06 - Traffic Information Dissemination Municipal Traffic Operations Center (1 of 2)**

## **ATMS06 - Traffic Information Dissemination Municipal Traffic Operations Center (2 of 2)**