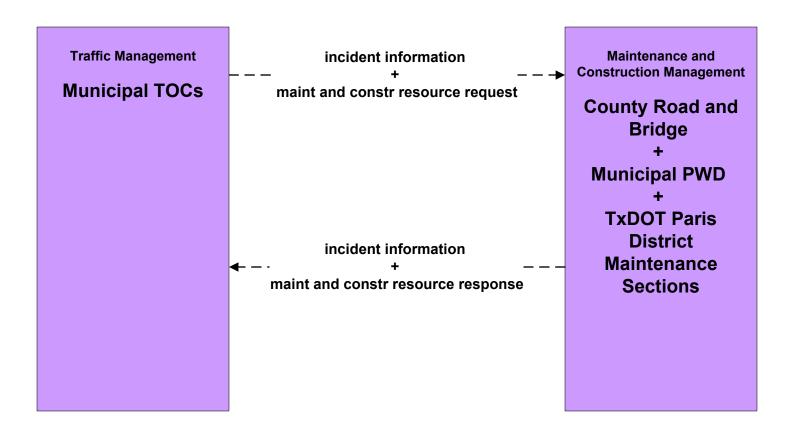

## ATMS08 - Traffic Incident Management System Municipal Traffic Operations Center (TM to MCM)