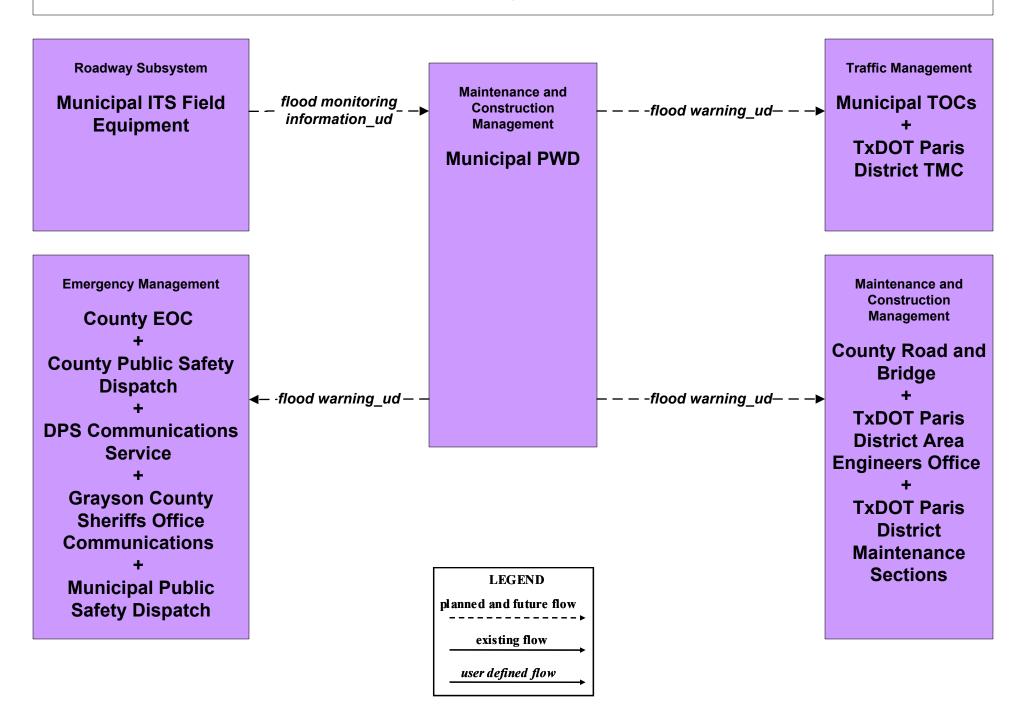

## ATMS08 - Traffic Incident Management System Flood Monitoring - Municipalities