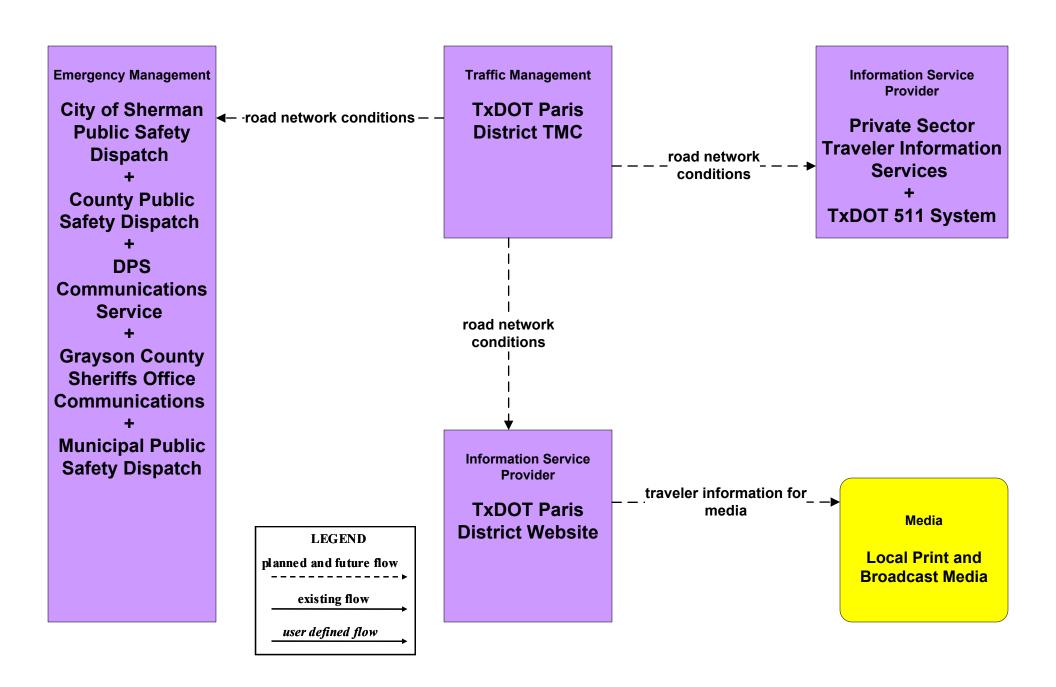

# ATMS06 - Traffic Information Dissemination TxDOT Paris District (1 of 2)

## ATMS06 - Traffic Information Dissemination TxDOT Paris District (2 of 2)