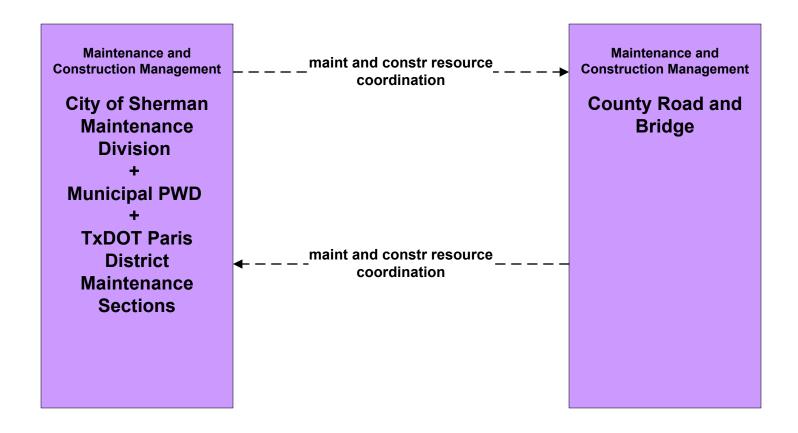

# ATMS08 - Traffic Incident Management System County Road and Bridge (MCM to EM)

## ATMS08 - Traffic Incident Management System County Road and Bridge (MCM to MCM)