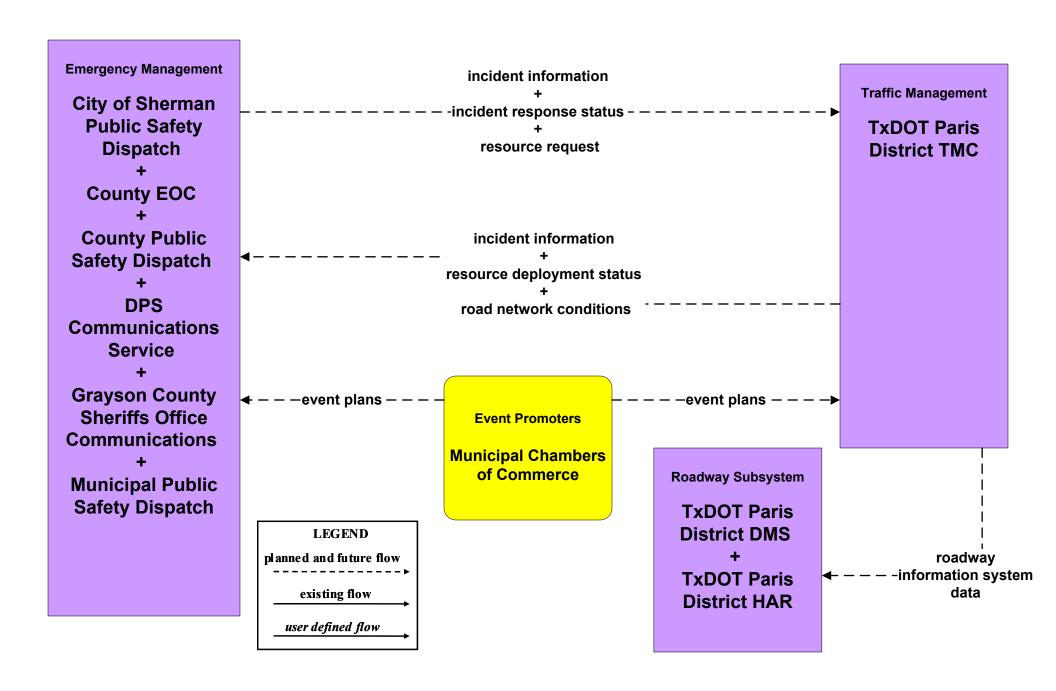

## ATMS08 - Traffic Incident Management System TxDOT Paris District TMC (TM to EM)