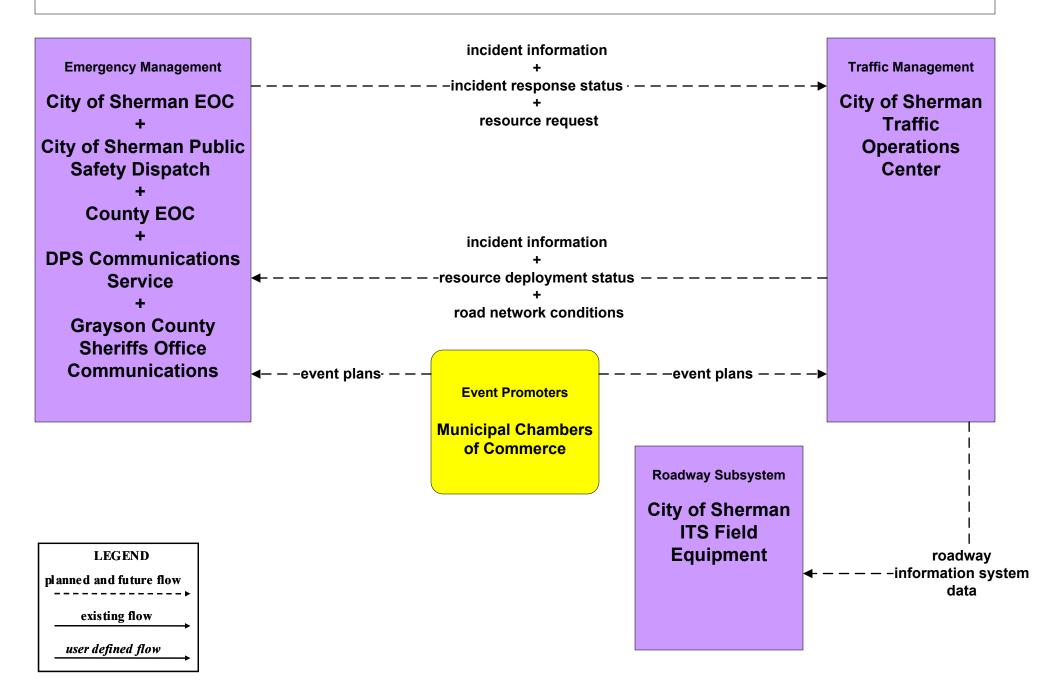

# ATMS08 - Traffic Incident Management System City of Sherman Traffic Operations Center (TM to EM)