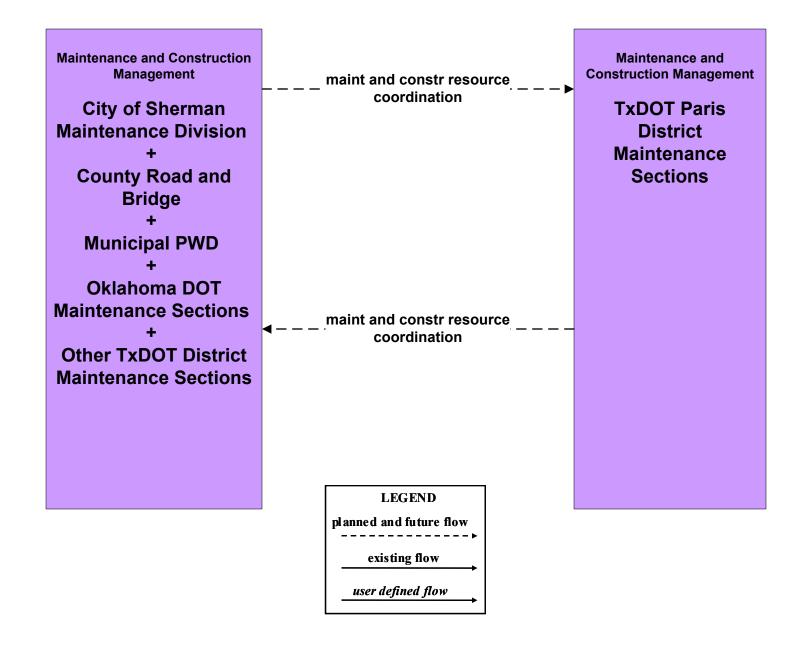

### ATMS08 - Traffic Incident Management System TxDOT Paris District Maintenance Sections (MCM to MCM)