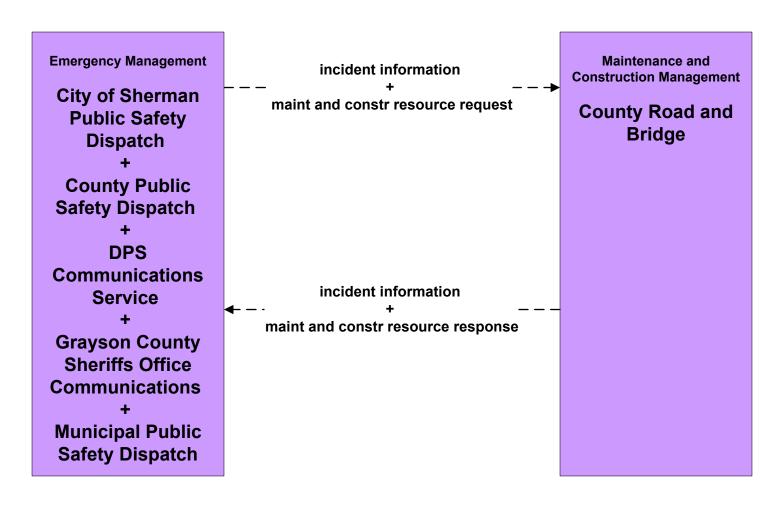

# ATMS08 - Traffic Incident Management System County Road and Bridge (MCM to EM)