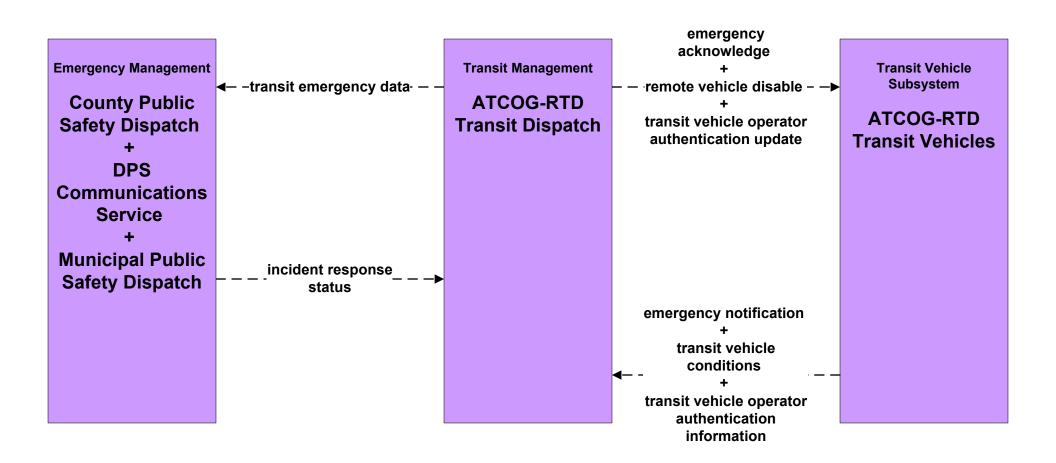

Operations The Connection Transit



# **APTS2 - Transit Fixed-Route Operations Independent School Districts**





#### **APTS3 - Demand Response Transit Operations TAPS**



#### APTS3 - Demand Response Transit Operations The Connection



#### APTS3 - Demand Response Transit Operations ATCOG-RTD Transit Dispatch



### APTS4 - Transit Passenger and Fare Management The Connection Transit



### APTS4 - Transit Passenger and Fare Management TAPS



# APTS4 - Transit Passenger and Fare Management ATCOG-RTD Transit Dispatch



# APTS4 - Transit Passenger and Fare Management Paris Region Transit Fare Payment Reconciliation Network





#### APTS5 - Transit Security TAPS



## **APTS5 - Transit Security The Connection Transit**





# **APTS5 - Transit Security ATCOG-RTD Transit Dispatch**





# APTS6 - Transit Vehicle Maintenance ATCOG-RTD Transit Dispatch





#### APTS6 - Transit Vehicle Maintenance Independent School District





## APTS6 - Transit Vehicle Maintenance TAPS





## APTS6 - Transit Vehicle Maintenance The Connection





## APTS7 - Multimodal Coordination TAPS





## APTS7 - Multimodal Coordination The Connection Transit





# **APTS7 - Multimodal Coordination ATCOG-RTD Transit Dispatch**





### APTS8 - Transit Traveler Information TAPS



## APTS8 - Transit Traveler Information The Connection Transit



# **APTS8 - Transit Traveler Information ATCOG-RTD Transit Dispatch**