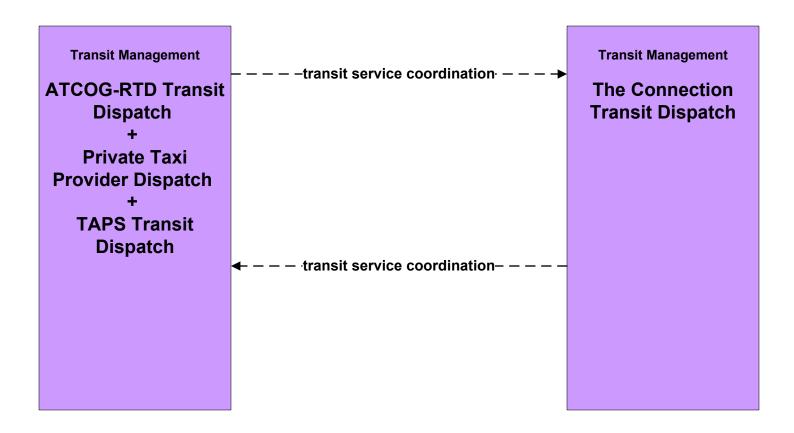

## APTS7 - Multimodal Coordination The Connection Transit

# **APTS7 - Multimodal Coordination ATCOG-RTD Transit Dispatch**