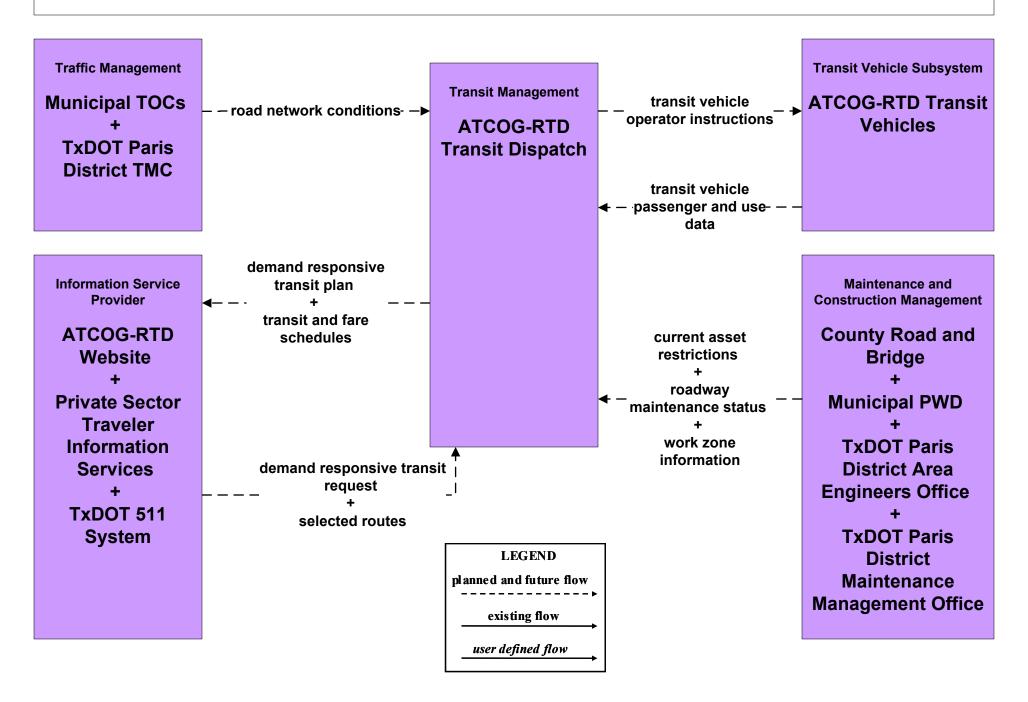

### Paris Regional ITS Architecture

**Customized Market Package Diagrams** 

Advanced Public Transportation Systems (APTS)

## APTS1 - Transit Vehicle Tracking TAPS Transit





# APTS1 - Transit Vehicle Tracking ATCOG-RTD Transit Dispatch





## APTS1 - Transit Vehicle Tracking The Connection Transit





# **APTS1 - Transit Vehicle Tracking Independent School District Dispatch**





### APTS2 - Transit Fixed-Route Operations The Connection Transit



# **APTS2 - Transit Fixed-Route Operations Independent School Districts**





#### **APTS3 - Demand Response Transit Operations TAPS**



#### APTS3 - Demand Response Transit Operations The Connection



#### APTS3 - Demand Response Transit Operations ATCOG-RTD Transit Dispatch



### APTS4 - Transit Passenger and Fare Management The Connection Transit



### APTS4 - Transit Passenger and Fare Management TAPS



# APTS4 - Transit Passenger and Fare Management ATCOG-RTD Transit Dispatch



# APTS4 - Transit Passenger and Fare Management Paris Region Transit Fare Payment Reconciliation Network





#### APTS5 - Transit Security TAPS



## **APTS5 - Transit Security The Connection Transit**





# **APTS5 - Transit Security ATCOG-RTD Transit Dispatch**





# APTS6 - Transit Vehicle Maintenance ATCOG-RTD Transit Dispatch





#### APTS6 - Transit Vehicle Maintenance Independent School District





## APTS6 - Transit Vehicle Maintenance TAPS





## APTS6 - Transit Vehicle Maintenance The Connection





## APTS7 - Multimodal Coordination TAPS





## APTS7 - Multimo