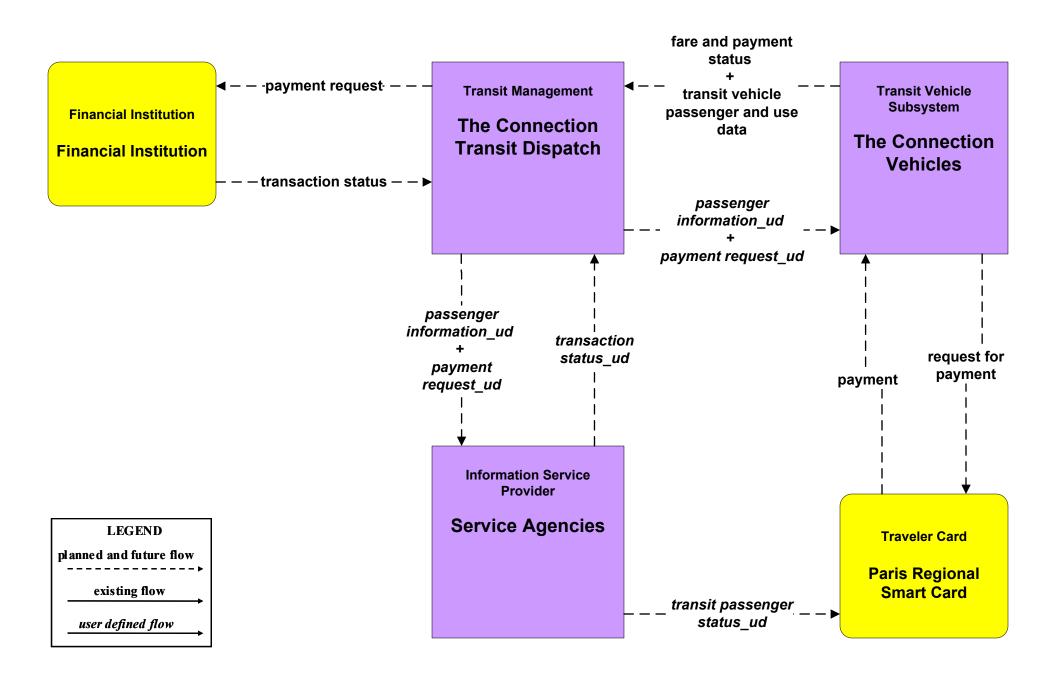

# APTS4 - Transit Passenger and Fare Management Paris Region Transit Fare Payment Reconciliation Network