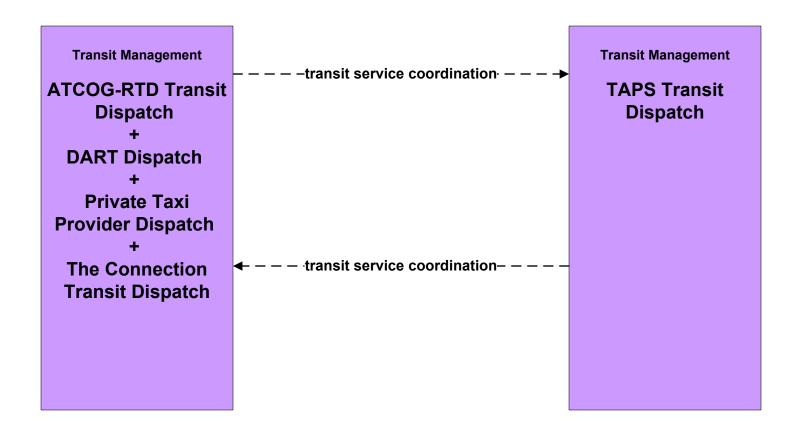

## APTS7 - Multimodal Coordination TAPS

# **APTS7 - Multimodal Coordination ATCOG-RTD Transit Dispatch**