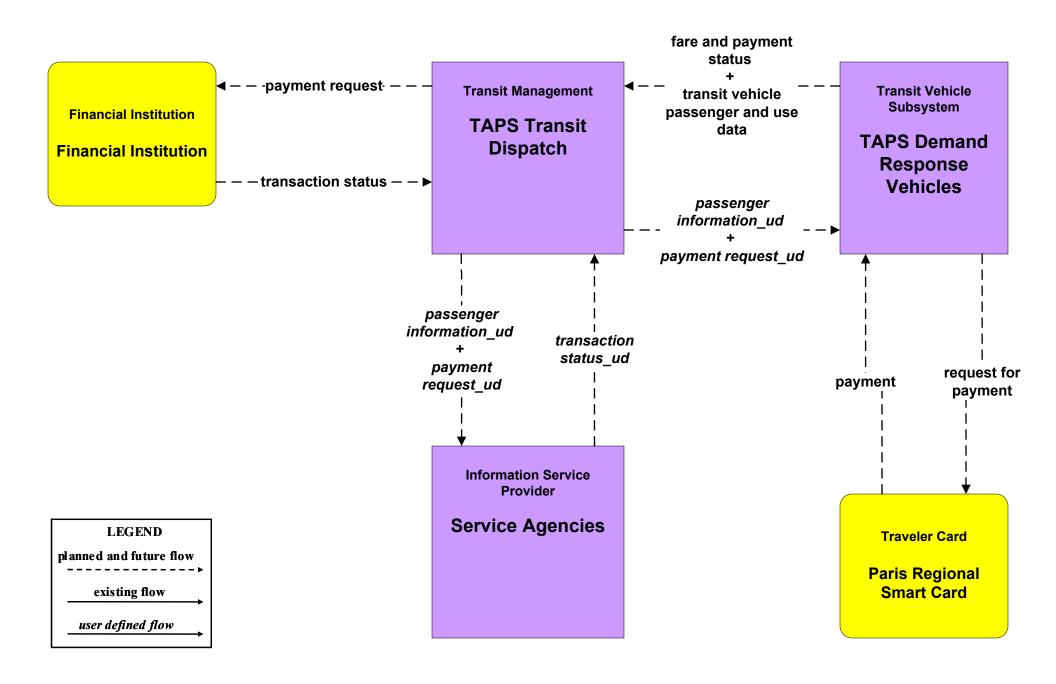

Advanced Public Transportation Systems (APTS)

## APTS1 - Transit Vehicle Tracking TAPS Transit





# APTS1 - Transit Vehicle Tracking ATCOG-RTD Transit Dispatch





## APTS1 - Transit Vehicle Tracking The Connection Transit





# **APTS1 - Transit Vehicle Tracking Independent School District Dispatch**





### APTS2 - Transit Fixed-Route Operations The Connection Transit



# **APTS2 - Transit Fixed-Route Operations Independent School Districts**





#### **APTS3 - Demand Response Transit Operations TAPS**



#### APTS3 - Demand Response Transit Operations The Connection



#### APTS3 - Demand Response Transit Operations ATCOG-RTD Transit Dispatch



### APTS4 - Transit Passenger and Fare Management The Connection Transit



### APTS4 - Transit Passenger and Fare Management TAPS



# APTS4 - Transit Passenger and Fare Management ATCOG-RTD Transit Dispatch



# APTS4 - Transit Passenger and Fare Management Paris Region Transit Fare Payment Reconciliation Network





#### APTS5 - Transit Security TAPS



## **APTS5 - Transit Security The Connection Transit**





# **APTS5 - Transit Security ATCOG-RTD Transit Dispatch**





# APTS6 - Transit Vehicle Maintenance ATCOG-RTD Transit Dispatch





#### APTS6 - Transit Vehicle Maintenance Independent School District





## APTS6 - Transit Vehicle Maintenance TAPS





## APTS6 - Transit Vehicle Maintenance The Connection





## APTS7 - Multimodal Coordination TAPS





## APTS7 - Multimodal Coordination The Connection Transit





# **APTS7 - Multimodal Coordination ATCOG-RTD Transit Dispatch**





### APTS8 - Transit