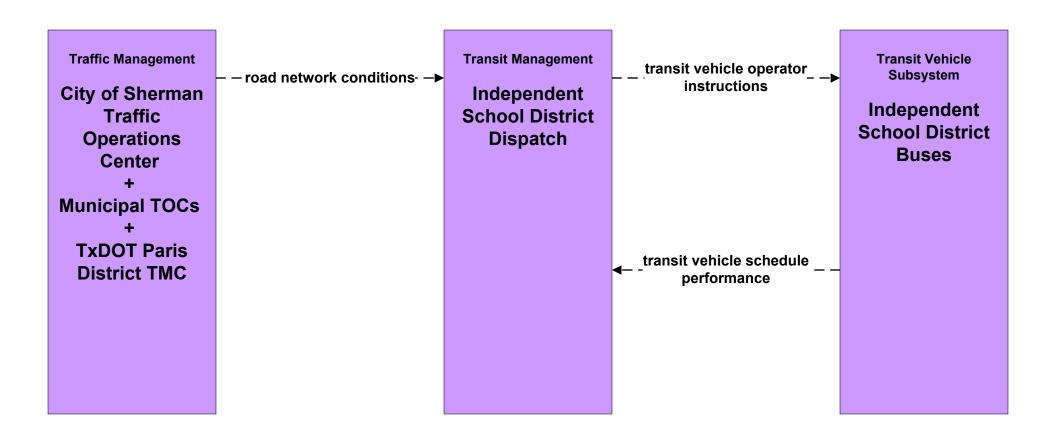

### Paris Regional ITS Architecture

**Customized Market Package Diagrams** 

Advanced Public Transportation Systems (APTS)

## APTS1 - Transit Vehicle Tracking TAPS Transit





# APTS1 - Transit Vehicle Tracking ATCOG-RTD Transit Dispatch





## APTS1 - Transit Vehicle Tracking The Connection Transit





# **APTS1 - Transit Vehicle Tracking Independent School District Dispatch**





### APTS2 - Transit Fixed-Route Operations The Connection Transit



# **APTS2 - Transit Fixed-Route Operations Independent School Districts**





#### **APTS3 - Demand Response Transit Operations TAPS**



#### APTS3 - Demand Response Transit Operations The Connection



#### APTS3 - Demand Response Transit Operations ATCOG-RTD Transit Dispatch



### APTS4 - Transit Passenger and Fare Management The Connection Transit



### APTS4 - Transit Passenger and Fare Management TAPS



# APTS4 - Transit Passenger and Fare Management ATCOG-RTD Transit Dispatch



# APTS4 - Transit Passenger and Fare Management Paris Region Transit Fare Payment Reconciliation Network





#### APTS5 - Transit Security TAPS



## **APTS5 - Transit Security The Connection Transit**





# **APTS5 - Transit Security ATCOG-RTD Transit Dispatch**





# APTS6 - Transit Vehicle Maintenance ATCOG-RTD Transit Dispatch





#### APTS6 - Transit Vehicle Maintenanc