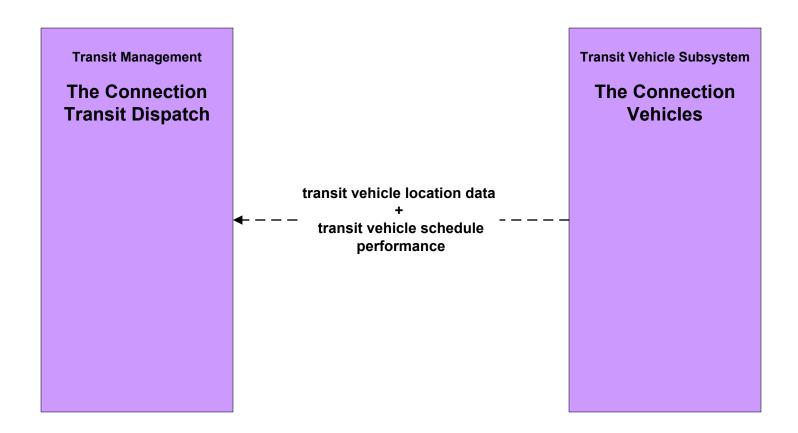

### Paris Regional ITS Architecture

**Customized Market Package Diagrams** 

Advanced Public Transportation Systems (APTS)

## APTS1 - Transit Vehicle Tracking TAPS Transit





# APTS1 - Transit Vehicle Tracking ATCOG-RTD Transit Dispatch





## APTS1 - Transit Vehicle Tracking The Connection Transit





# **APTS1 - Transit Vehicle Tracking Independent School District Dispatch**





### APTS2 - Transit Fixed-Route Operations The Connection Transit



# **APTS2 - Transit Fixed-Route Operations Independent School Districts**





#### **APTS3 - Demand Response Transit Operations TAPS**



#### APTS3 - Demand Response Transit Operations The Connection



#### APTS3 - Demand Response Transit Operations ATCOG-RTD Transit Dispatch



### APTS4 - Transit Passenger and Fare Management The Connection Transit



### APTS4 - Transit Passenger and Fare Management TAPS



# APTS4 - Transit Passenger and Fare Management ATCOG-RTD Transit Dispatch



# APTS4 - Transit Passenger and Fare Management Paris Region Transit Fare Payment Reconciliation Network





#### APTS5 - Transit Security TAPS



##