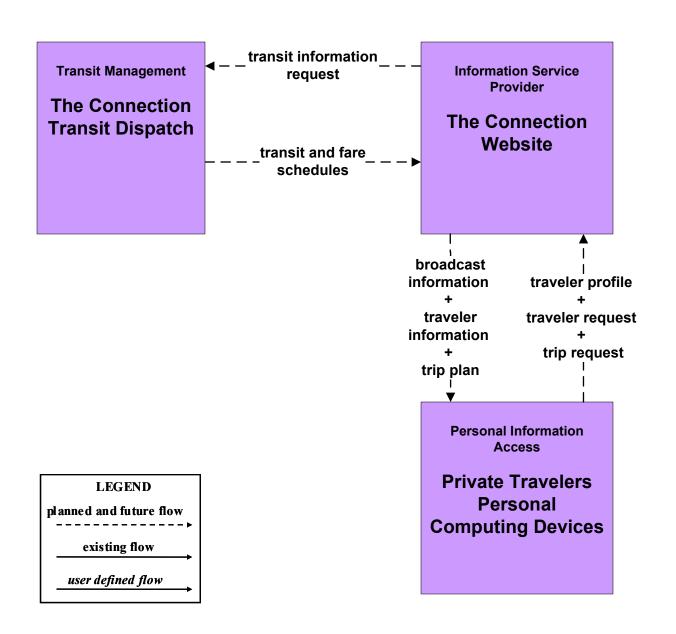

sit Passenger and Fare Management Paris Region Transit Fare Payment Reconciliation Network





#### APTS5 - Transit Security TAPS



## **APTS5 - Transit Security The Connection Transit**





# **APTS5 - Transit Security ATCOG-RTD Transit Dispatch**





# APTS6 - Transit Vehicle Maintenance ATCOG-RTD Transit Dispatch





#### APTS6 - Transit Vehicle Maintenance Independent School District





## APTS6 - Transit Vehicle Maintenance TAPS





## APTS6 - Transit Vehicle Maintenance The Connection





## APTS7 - Multimodal Coordination TAPS





## APTS7 - Multimodal Coordination The Connection Transit





# **APTS7 - Multimodal Coordination ATCOG-RTD Transit Dispatch**





### APTS8 - Transit Traveler Information TAPS



## APTS8 - Transit Traveler Information The Connection Transit



# **APTS8 - Transit Traveler Information ATCOG-RTD Transit Dispatch**