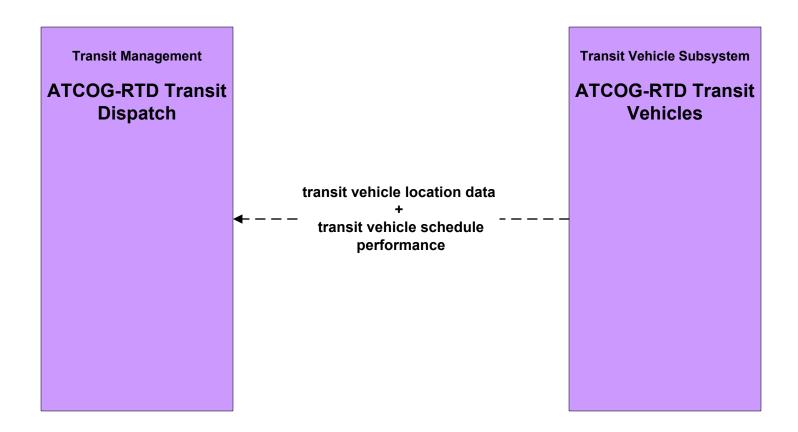

### Paris Regional ITS Architecture

**Customized Market Package Diagrams** 

Advanced Public Transportation Systems (APTS)

## APTS1 - Transit Vehicle Tracking TAPS Transit





# APTS1 - Transit Vehicle Tracking ATCOG-RTD Transit Dispatch





## APTS1 - Transit Vehicle Tracking The Connection Transit





# **APTS1 - Transit Vehicle Tracking Independent School District Dispatch**





### APTS2 - Transit Fixed-Route Operations The Connection Transit



# **APTS2 - Transit Fixed-Route Operations Independent School Districts**





#### **APTS3 - Demand Response Transit Operations TAPS**



#### APTS3 - Demand Response Transit Operations The Connection



#### APTS3 - Demand Response Transit Operations ATCOG-RTD Transit Dispatch



### APTS4 - Transit Passenger and Fare Management The Connection Transit



### APTS4 - Transit Passenger and Fare Management TAPS



# APTS4 - Transit Passenger and Fare Management ATCOG-RTD Transit Dispatch



# APTS4 - Transit Passenger and Fare Management Paris Region Transit Fare Payment Recon