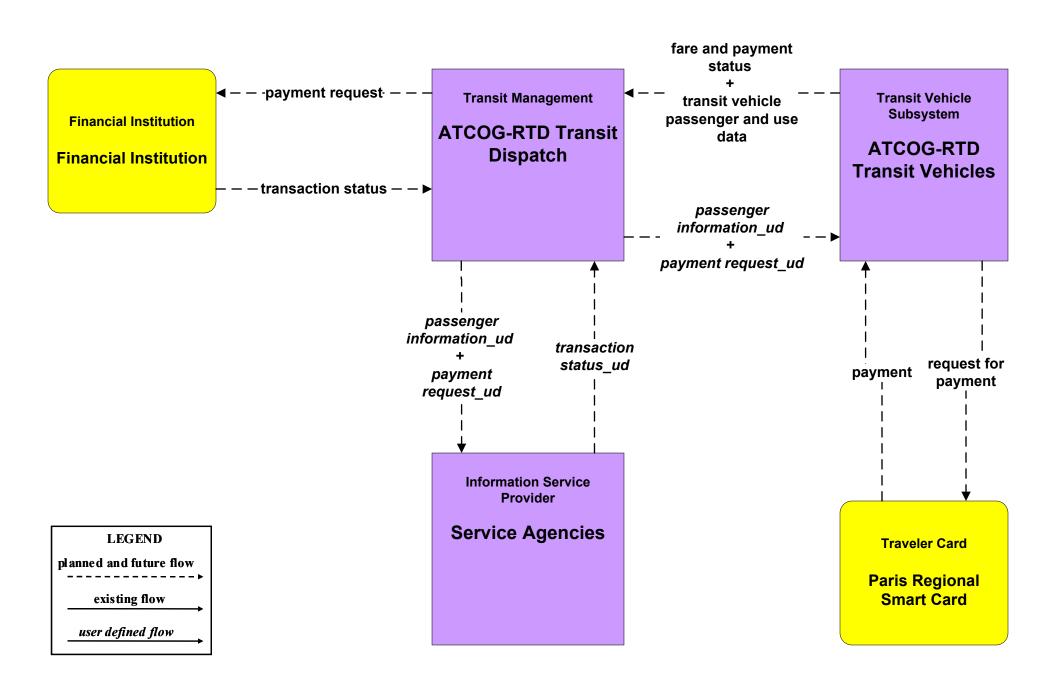

racking TAPS Transit





# APTS1 - Transit Vehicle Tracking ATCOG-RTD Transit Dispatch





## APTS1 - Transit Vehicle Tracking The Connection Transit





# **APTS1 - Transit Vehicle Tracking Independent School District Dispatch**





### APTS2 - Transit Fixed-Route Operations The Connection Transit



# **APTS2 - Transit Fixed-Route Operations Independent School Districts**





#### **APTS3 - Demand Response Transit Operations TAPS**



#### APTS3 - Demand Response Transit Operations The Connection



#### APTS3 - Demand Response Transit Operations ATCOG-RTD Transit Dispatch



### APTS4 - Transit Passenger and Fare Management The Connection Transit



### APTS4 - Transit Passenger and Fare Management TAPS



# APTS4 - Transit Passenger and Fare Management ATCOG-RTD Transit Dispatch



# APTS4 - Transit Passenger and Fare Management Paris Region Transit Fare Payment Reconciliation Network





#### APTS5 - Transit Security TAPS



## **APTS5 - Transit Security The Connection Transit**





# **APTS5 - Transit Security ATCOG-RTD Transit Dispatch**





# APTS6 - Transit Vehicle Maintenance ATCOG-RTD Transit Dispatch





#### APTS6 - Transit Vehicle Maintenance Independent School District





## APTS6 - Transit Vehicle Maintenance TAPS





## APTS6 - Transit Vehicle Maintenance The Connection





## APTS7 - Multimodal Coordination TAPS





## APTS7 - Multimodal Coordination The Connection Transit





# **APTS7 - Multimodal Coordination ATCOG-RTD Transit Dispatch**





### APTS8 - Transit Traveler Information TAPS



## APTS8 - Transit Traveler Information The Conn