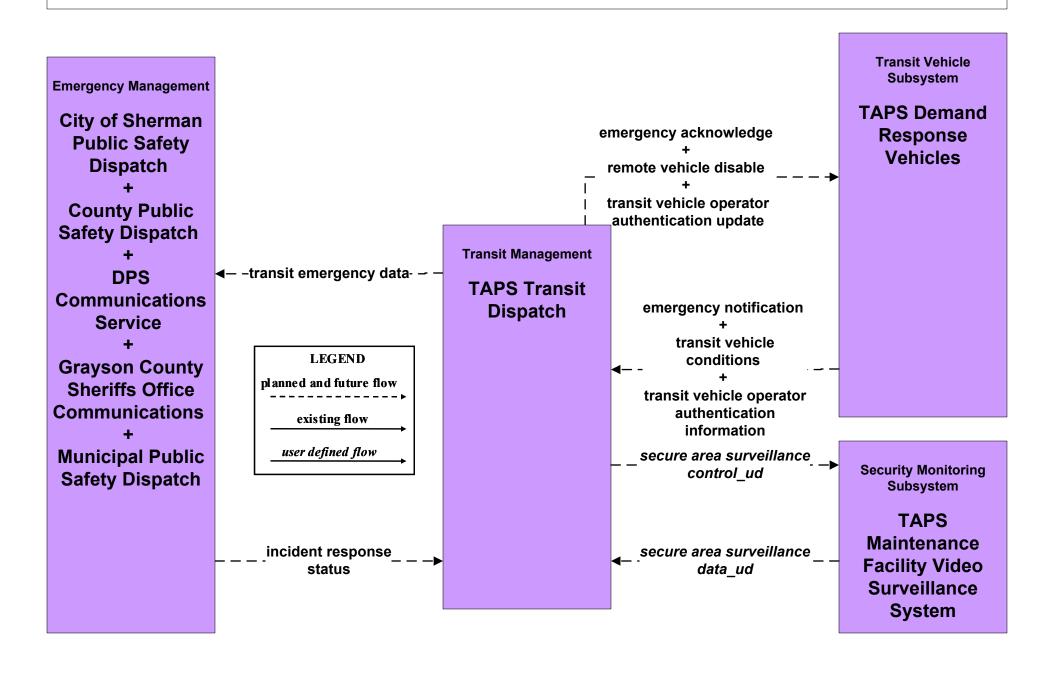

sit





# **APTS1 - Transit Vehicle Tracking Independent School District Dispatch**





### APTS2 - Transit Fixed-Route Operations The Connection Transit



# **APTS2 - Transit Fixed-Route Operations Independent School Districts**





#### **APTS3 - Demand Response Transit Operations TAPS**



#### APTS3 - Demand Response Transit Operations The Connection



#### APTS3 - Demand Response Transit Operations ATCOG-RTD Transit Dispatch



### APTS4 - Transit Passenger and Fare Management The Connection Transit



### APTS4 - Transit Passenger and Fare Management TAPS



# APTS4 - Transit Passenger and Fare Management ATCOG-RTD Transit Dispatch



# APTS4 - Transit Passenger and Fare Management Paris Region Transit Fare Payment Reconciliation Network





#### APTS5 - Transit Security TAPS



## **APTS5 - Transit Security The Connection Transit**





# **APTS5 - Transit Security ATCOG-RTD Transit Dispatch**





# APTS6 - Transit Vehicle Maintenance ATCOG-RTD Transit Dispatch





#### APTS6 - Transit Vehicle Maintenance Independent School District





## APTS6 - Transit Vehicle Maintenance TAPS





## APTS6 - Transit Vehicle Maintenance The Connection





## APTS7 - Multimodal Coordination TAPS





## APTS7 - Multimodal Coordination The Connection Transit





# **APTS7 - Multimodal Coordination ATCOG-RTD Transit Dispatch**





### APTS8 - Transit Traveler Information TAPS



## APTS8 - Transit Traveler Information The Connection Transit



# **APTS8 - Transit Traveler Information ATCOG-RTD Transit Dispatch**