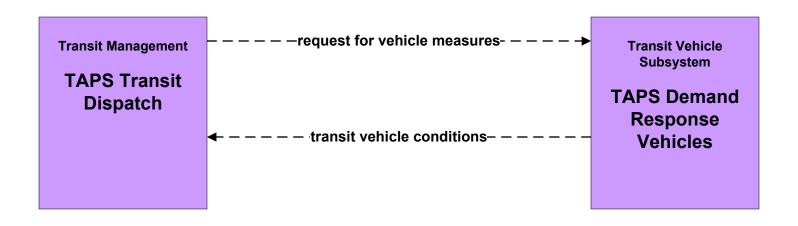

and Response Transit Operations The Connection



#### APTS3 - Demand Response Transit Operations ATCOG-RTD Transit Dispatch



### APTS4 - Transit Passenger and Fare Management The Connection Transit



### APTS4 - Transit Passenger and Fare Management TAPS



# APTS4 - Transit Passenger and Fare Management ATCOG-RTD Transit Dispatch



# APTS4 - Transit Passenger and Fare Management Paris Region Transit Fare Payment Reconciliation Network





#### APTS5 - Transit Security TAPS



## **APTS5 - Transit Security The Connection Transit**





# **APTS5 - Transit Security ATCOG-RTD Transit Dispatch**





# APTS6 - Transit Vehicle Maintenance ATCOG-RTD Transit Dispatch





#### APTS6 - Transit Vehicle Maintenance Independent School District





## APTS6 - Transit Vehicle Maintenance TAPS





## APTS6 - Transit Vehicle Maintenance The Connection





## APTS7 - Multimodal Coordination TAPS





## APTS7 - Multimodal Coordination The Connection Transit





# **APTS7 - Multimodal Coordination ATCOG-RTD Transit Dispatch**





### APTS8 - Transit Traveler Information TAPS



## APTS8 - Transit Traveler Information The Connection Transit



# **APTS8 - Transit Traveler Information ATCOG-RTD Transit Dispatch**