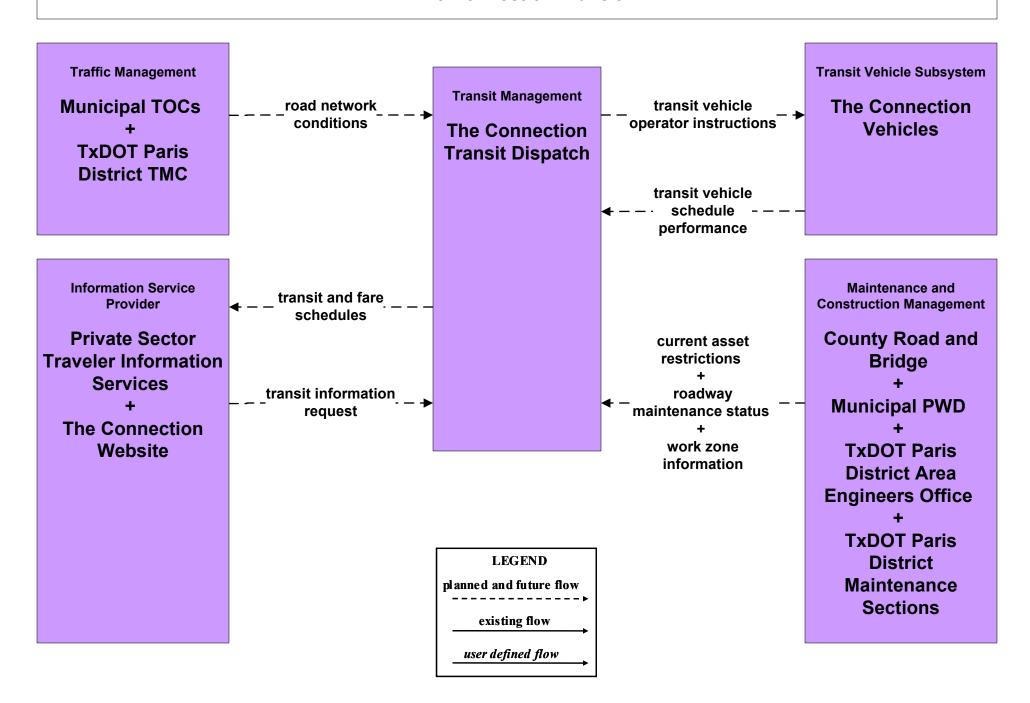

### Paris Regional ITS Architecture

**Customized Market Package Diagrams** 

Advanced Public Transportation Systems (APTS)

## APTS1 - Transit Vehicle Tracking TAPS Transit





# APTS1 - Transit Vehicle Tracking ATCOG-RTD Transit Dispatch





## APTS1 - Transit Vehicle Tracking The Connection Transit





# **APTS1 - Transit Vehicle Tracking Independent School District Dispatch**





### APTS2 - Transit Fixed-Route Operations The Connection Transit



# **APTS2 - Transit Fixed-Route Operations Independent School Districts**





#### **APTS3 - Demand Response Transit Operations TAPS**



#### APTS3 - Demand Response Transit Operations The Connection



#### APTS3 - Demand Response Transit Operations ATCOG-RTD Transit Dispatch



### APTS4 - Transit Passenger and Fare Management The Connection Transit



### APTS4 - Transit Passenger and Fare Management TAPS



# APTS4 - Transit Passenger and Fare Management ATCOG-RTD Transit Dispatch



# APTS4 - Transit Passenger and Fare Management Paris Region Transit Fare Payment Reconciliation Network





#### APTS5 - Transit Security TAPS



## **APTS5 - Transit Security The Connection Transit**





# **APTS5 - Transit Security ATCOG-RTD Transit Dispatch**





# APTS6 - Transit Vehicle Mainte