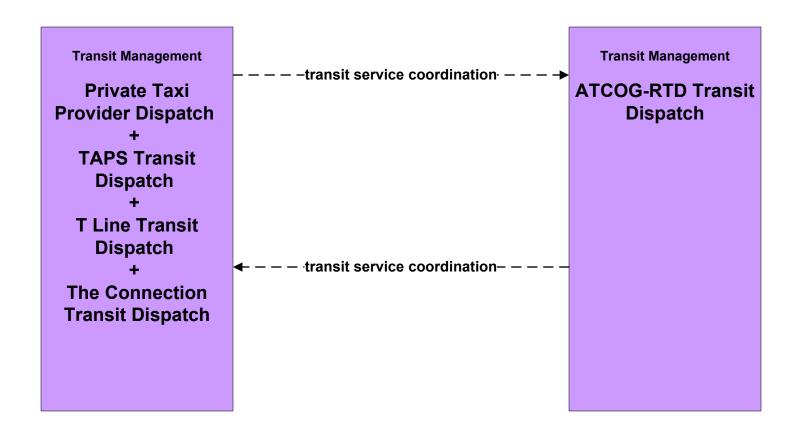

Fare Management TAPS



# APTS4 - Transit Passenger and Fare Management ATCOG-RTD Transit Dispatch



# APTS4 - Transit Passenger and Fare Management Paris Region Transit Fare Payment Reconciliation Network





#### APTS5 - Transit Security TAPS



## **APTS5 - Transit Security The Connection Transit**





# **APTS5 - Transit Security ATCOG-RTD Transit Dispatch**





# APTS6 - Transit Vehicle Maintenance ATCOG-RTD Transit Dispatch





#### APTS6 - Transit Vehicle Maintenance Independent School District





## APTS6 - Transit Vehicle Maintenance TAPS





## APTS6 - Transit Vehicle Maintenance The Connection





## APTS7 - Multimodal Coordination TAPS





## APTS7 - Multimodal Coordination The Connection Transit





# **APTS7 - Multimodal Coordination ATCOG-RTD Transit Dispatch**





### APTS8 - Transit Traveler Information TAPS



## APTS8 - Transit Traveler Information The Connection Transit



# **APTS8 - Transit Traveler Information ATCOG-RTD Transit Dispatch**