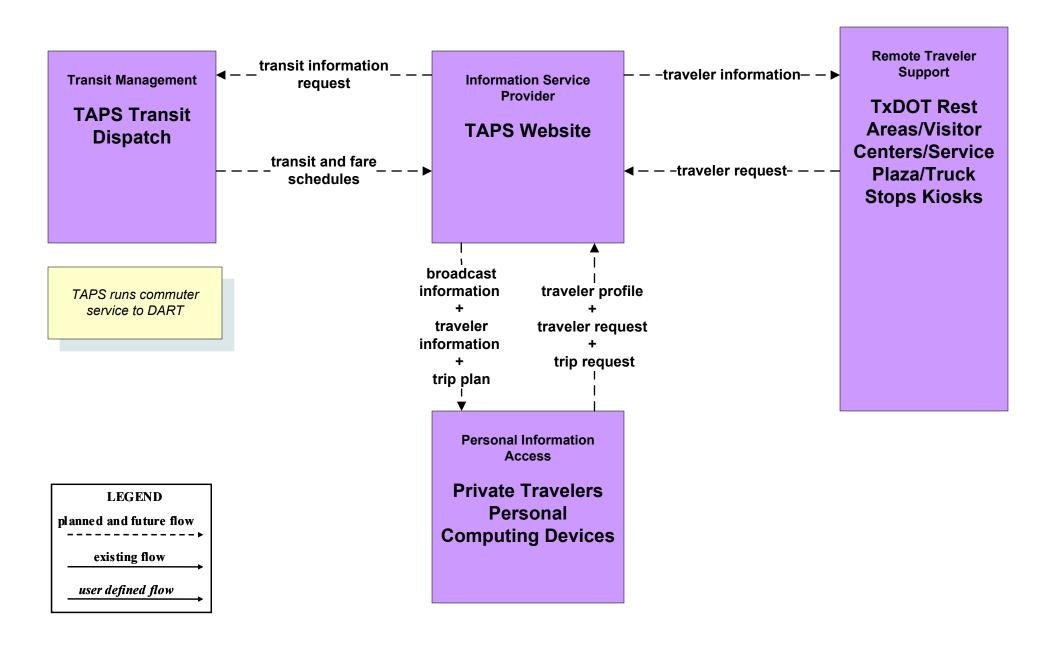

r and Fare Management ATCOG-RTD Transit Dispatch



# APTS4 - Transit Passenger and Fare Management Paris Region Transit Fare Payment Reconciliation Network





#### APTS5 - Transit Security TAPS



## **APTS5 - Transit Security The Connection Transit**





# **APTS5 - Transit Security ATCOG-RTD Transit Dispatch**





# APTS6 - Transit Vehicle Maintenance ATCOG-RTD Transit Dispatch





#### APTS6 - Transit Vehicle Maintenance Independent School District





## APTS6 - Transit Vehicle Maintenance TAPS





## APTS6 - Transit Vehicle Maintenance The Connection





## APTS7 - Multimodal Coordination TAPS





## APTS7 - Multimodal Coordination The Connection Transit





# **APTS7 - Multimodal Coordination ATCOG-RTD Transit Dispatch**





### APTS8 - Transit Traveler Information TAPS



## APTS8 - Transit Traveler Information The Connection Transit



# **APTS8 - Transit Traveler Information ATCOG-RTD Transit Dispatch**