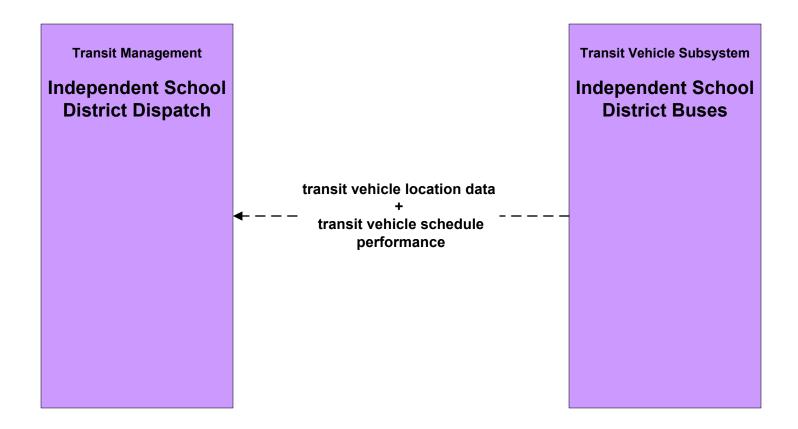

### Paris Regional ITS Architecture

**Customized Market Package Diagrams** 

Advanced Public Transportation Systems (APTS)

## APTS1 - Transit Vehicle Tracking TAPS Transit





# APTS1 - Transit Vehicle Tracking ATCOG-RTD Transit Dispatch





## APTS1 - Transit Vehicle Tracking The Connection Transit





# **APTS1 - Transit Vehicle Tracking Independent School District Dispatch**





### APTS2 - Transit Fixed-Route Operations The Connection Transit



# **APTS2 - Transit Fixed-Route Operations Independent School Districts**





#### **APTS3 - Demand Response Transit Operations TAPS**



#### APTS3 - Demand Response Transit Operations The Connection



#### APTS3 - Demand Response Transit Operations ATCOG-RTD Transit Dispatch



### APTS4 - Transit Passenger and Fare Management The Connection Transit



### APTS4 - Transit Passenger and Fare Management TAPS



# APTS4 - Transit Passenger and Fare Management ATCOG-RTD Transit Dispatch



# APTS4 - Transit Passenger and Fare Management Paris Region Transit Fare Payment Reconciliation Network





#### APTS5 - Transit Security TAPS



## **APTS5 - Transit Security The Connection Transit**





# **APTS5 - Transit Secu