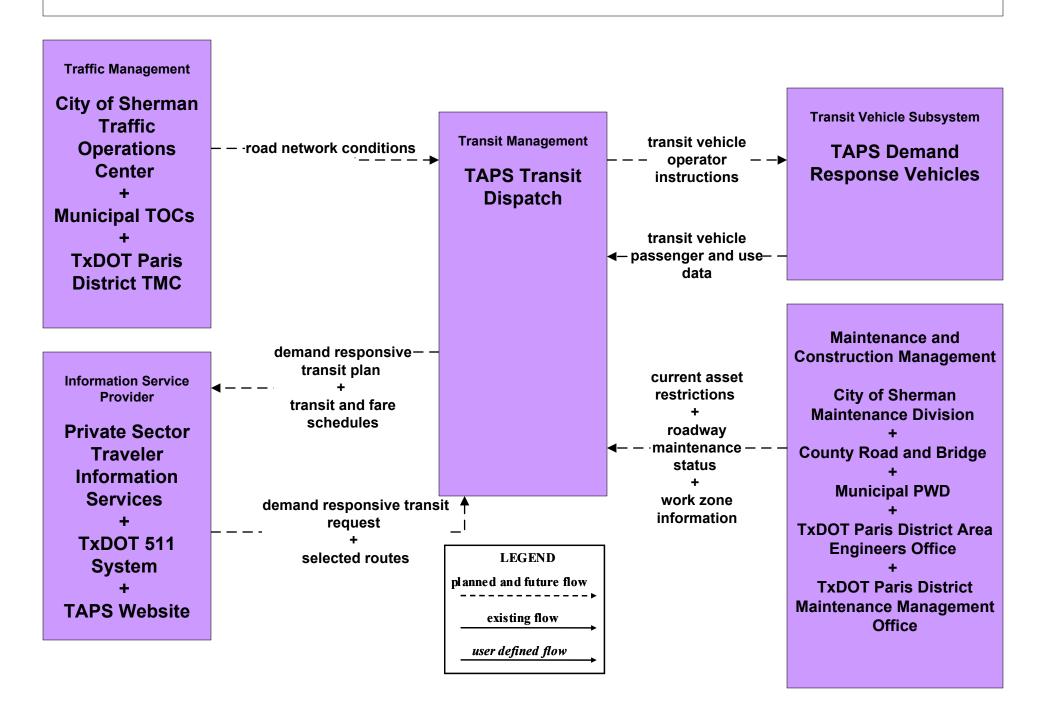

### Paris Regional ITS Architecture

**Customized Market Package Diagrams** 

Advanced Public Transportation Systems (APTS)

## APTS1 - Transit Vehicle Tracking TAPS Transit





# APTS1 - Transit Vehicle Tracking ATCOG-RTD Transit Dispatch





## APTS1 - Transit Vehicle Tracking The Connection Transit





# **APTS1 - Transit Vehicle Tracking Independent School District Dispatch**





### APTS2 - Transit Fixed-Route Operations The Connection Transit



# **APTS2 - Transit Fixed-Route Operations Independent School Districts**





#### **APTS3 - Demand Response Transit Operations TAPS**



#### APTS3 - Demand Response Transit Operations The Connection



#### APTS3 - Demand Response Transit Operations ATCOG-RTD Transit Dispatch



### APTS4 - Transit Passenger and Fare Management The Connection Transit



### APTS4 - Transit Passenger and Fare Management TAPS



# APTS4 - Transit Passenger and Fare Management ATCOG-RTD Transit Dispatch



# APTS4 - Transit Passenger and Fare Management Paris Region Transit Fare Payment Reconciliation Network





#### APTS5 - Transit Security TAPS



## **APTS5 - Transit Security The Connection Transit**





# **APTS5 - Transit Security ATCOG-RTD Transit Dispatch**





# APTS6 - Transit Vehicle Maintenance ATCOG-RTD Transit Dispatch





#### APTS6 - Transit Vehicle Maintenance Independent School District





## APTS6 - Transit Vehicle