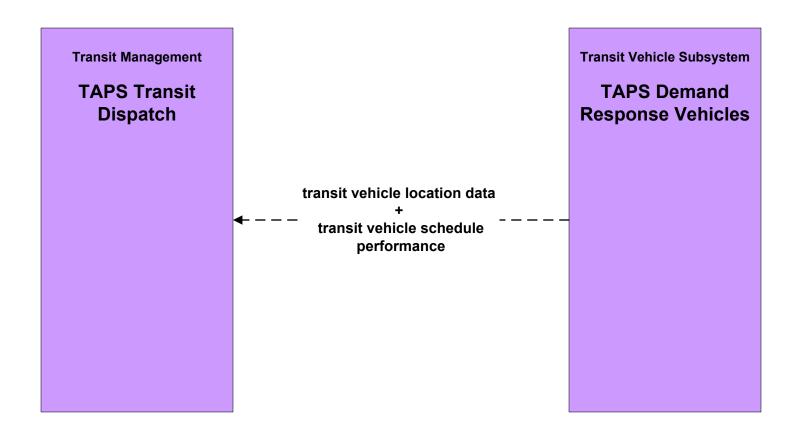

### Paris Regional ITS Architecture

**Customized Market Package Diagrams** 

Advanced Public Transportation Systems (APTS)

## APTS1 - Transit Vehicle Tracking TAPS Transit





# APTS1 - Transit Vehicle Tracking ATCOG-RTD Transit Dispatch





## APTS1 - Transit Vehicle Tracking The Connection Transit





# **APTS1 - Transit Vehicle Tracking Independent School District Dispatch**





### APTS2 - Transit Fixed-Route Operations The Connection Transit



# **APTS2 - Transit Fixed-Route Operations Independent School Districts**





#### **APTS3 - Demand Response Transit Operations TAPS**



#### APTS3 - Demand Response Transit Operations The Connection



#### APTS3 - Demand Response Transit Operations ATCOG-RTD Transit Dispatch



### APTS4 - Transit Passenger and Fare Management The Connection Transit



### APTS4 - Transit Passenger and Fare Management TAPS



# APTS4 - Transit Passenger and Fare Management ATCOG-RTD Transit Dispatch



# APTS4 - Transit Pa