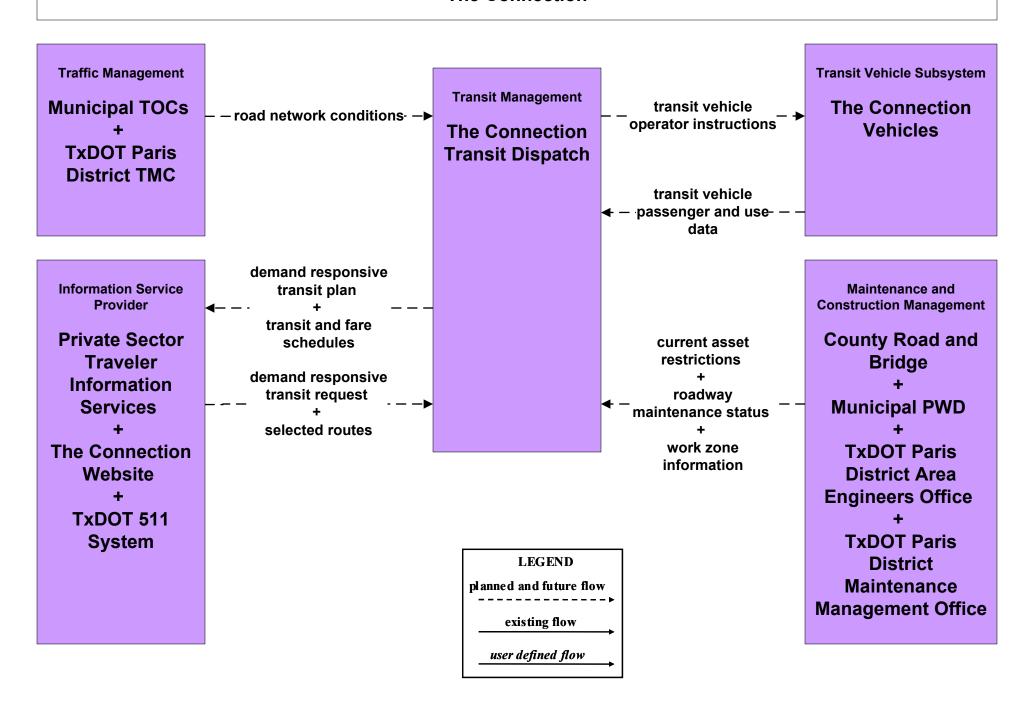

### Paris Regional ITS Architecture

**Customized Market Package Diagrams** 

Advanced Public Transportation Systems (APTS)

## APTS1 - Transit Vehicle Tracking TAPS Transit





# APTS1 - Transit Vehicle Tracking ATCOG-RTD Transit Dispatch





## APTS1 - Transit Vehicle Tracking The Connection Transit





# **APTS1 - Transit Vehicle Tracking Independent School District Dispatch**





### APTS2 - Transit Fixed-Route Operations The Connection Transit



# **APTS2 - Transit Fixed-Route Operations Independent School Districts**





#### **APTS3 - Demand Response Transit Operations TAPS**



#### APTS3 - Demand Response Transit Operations The Connection



#### APTS3 - Demand Response Transit Operations ATCOG-RTD Transit Dispatch



### APTS4 - Transit Passenger and Fare Management The Connection Transit



### APTS4 - Transit Passenger and Fare Management TAPS



# APTS4 - Transit Passenger and Fare Management ATCOG-RTD Transit Dispatch



# APTS4 - Transit Passenger and Fare Management Paris Region Transit Fare Payment Reconciliation Network





#### APTS5 - Transit Security TAPS



## **APTS5 - Transit Security The Connection Transit**





# **APTS5 - Transit Security ATCOG-RTD Transit Dispatch**





# APTS6 - Transit Vehicle Maintenance ATCOG-RTD Transit Dispatch





#### APTS6 - Transit Vehicle Maintenance Independent School District





## APTS6 - Transit Vehicle Maintenance TAPS





## APTS6 - Transit Vehicle Maintenance The C