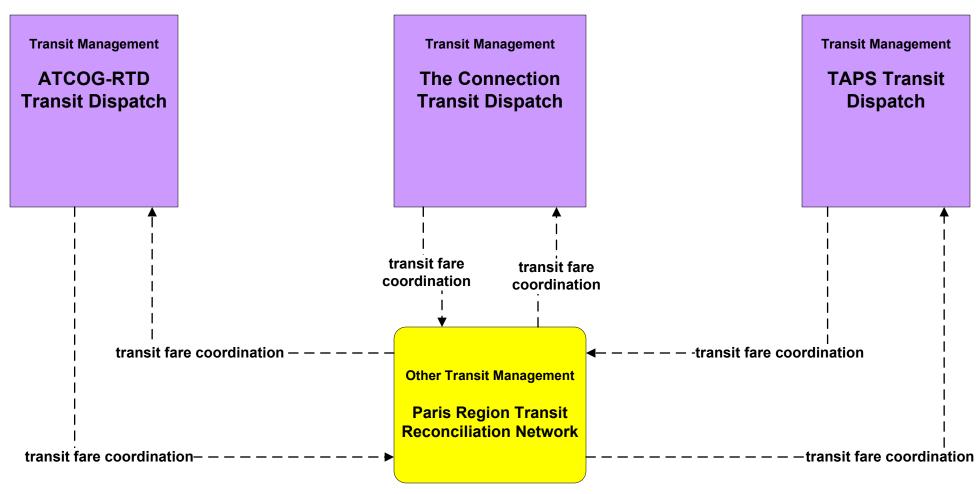

# APTS4 - Transit Passenger and Fare Management Paris Region Transit Fare Payment Reconciliation Network