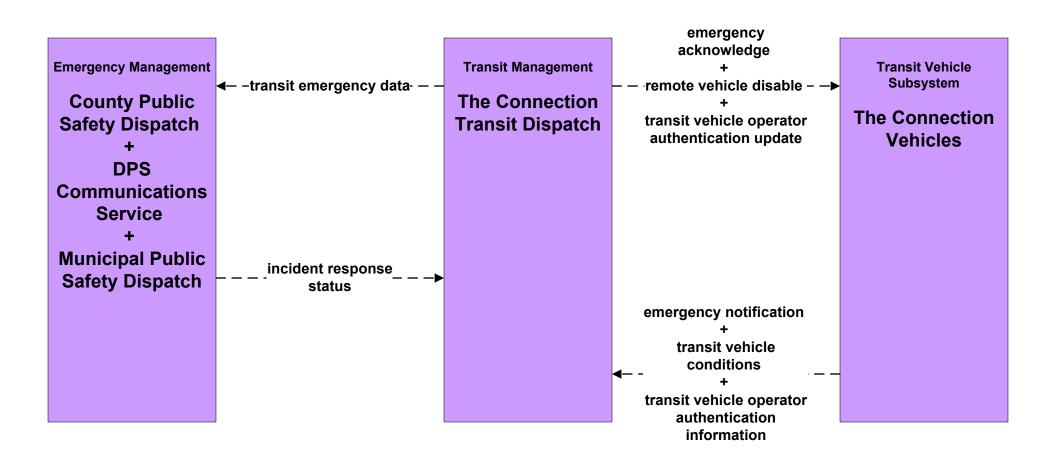

School District Dispatch**





### APTS2 - Transit Fixed-Route Operations The Connection Transit



# **APTS2 - Transit Fixed-Route Operations Independent School Districts**





#### **APTS3 - Demand Response Transit Operations TAPS**



#### APTS3 - Demand Response Transit Operations The Connection



#### APTS3 - Demand Response Transit Operations ATCOG-RTD Transit Dispatch



### APTS4 - Transit Passenger and Fare Management The Connection Transit



### APTS4 - Transit Passenger and Fare Management TAPS



# APTS4 - Transit Passenger and Fare Management ATCOG-RTD Transit Dispatch



# APTS4 - Transit Passenger and Fare Management Paris Region Transit Fare Payment Reconciliation Network





#### APTS5 - Transit Security TAPS



## **APTS5 - Transit Security The Connection Transit**





# **APTS5 - Transit Security ATCOG-RTD Transit Dispatch**





# APTS6 - Transit Vehicle Maintenance ATCOG-RTD Transit Dispatch





#### APTS6 - Transit Vehicle Maintenance Independent School District





## APTS6 - Transit Vehicle Maintenance TAPS





## APTS6 - Transit Vehicle Maintenance The Connection





## APTS7 - Multimodal Coordination TAPS





## APTS7 - Multimodal Coordination The Connection Transit





# **APTS7 - Multimodal Coordination ATCOG-RTD Transit Dispatch**





### APTS8 - Transit Traveler Information TAPS



## APTS8 - Transit Traveler Information The Connection Transit



# **APTS8 - Transit Traveler Information ATCOG-RTD Transit Dispatch**