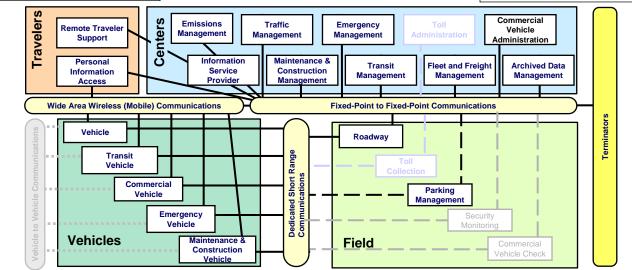

Management Subsystem**

TCEQ Monitor Operations Section

# Transit Management Subsystem (Cont.)

BTD Transit Dispatch

Independent School District Dispatch

Local Transit Operations

Private Long Distance Bus Company Dispatch

Private Shuttle Operations Private Taxi Provider Dispatch

SFA Shuttle Dispatch

### Traffic Management Subsystem

City of Livingston Traffic Operations Center

City of Lufkin Traffic Operations Center

City of Nacogdoches Traffic Operations Center

LADOTD District 7 HQ

Municipal or County Traffic Operations Center

TranStar and Other TxDOT Region TMCs

TxDOT Fort Worth TMC (TransVision)

TxDOT Lufkin District Office

TxDOT Lufkin District TMC

TxDOT Statewide Highway Conditions Reporting

Municipal or County Permitting System

# Commercial Vehicle Admin Subsystem



Lufkin Region, Texas Regional ITS *Architecture* "Sausage Diagram"

## Roadway Subsystem

City of Livingston Field Equipment

City of Lufkin Field Equipment

County Road and Bridge Field Equipment\*

Lower Neches Valley Flood Detectors Municipal ITS Field Equipment\*

TCEO Field Emissions Monitors Trinity River Authority Flood Detectors

### Roadway Subsystem

TxDOT Lufkin District CCTV\*

TxDOT Lufkin District DMS

TxDOT Lufkin District Field Sensors

TxDOT Lufkin District Flood Sensors

TxDOT Lufkin District HAR

System

TxDOT Lufkin District Traffic Signals

TxDOT Lufkin District Work Zone Equipment\*

### **Rail Operations**

Rail Operations Centers

Transit Vehicle Operator

BTD Transit Vehicle Operator

Independent School Bus Operator

#### Traveler Card

Lufkin Regional Smart Card