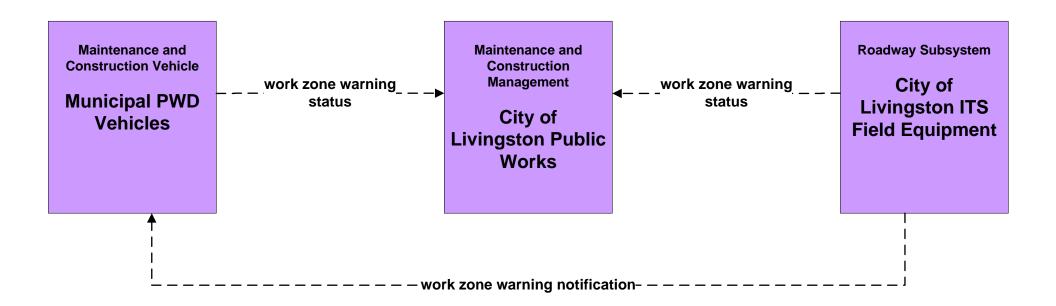

Public Works



### MC07 - Roadway Maintenance and Construction Municipal Public Works Department



### MC08 - Workzone Management TxDOT Lufkin District Maintenance Sections





# MC08 - Workzone Management TxDOT Workzone Information Dissemination (1 of 2)



## MC08 - Workzone Management Workzone Information Dissemination (2 of 2)



# MC08 - Workzone Management County Road and Bridge



#### MC08 - Workzone Management City of Livingston Public Works



# MC08 - Workzone Management City of Lufkin Maintenance



# MC08 - Workzone Management City of Nacogdoches Public Works



### MC08 - Workzone Management Municipal Public Works



### MC09 - Workzone Safety Monitoring TxDOT Lufkin District Maintenance Sections





### MC09 - Workzone Safety Monitoring City of Livingston Public Works





# MC09 - Workzone Safety Monitoring City of Lufkin Maintenance





# MC09 - Workzone Safety Monitoring City of Nacogdoches Public Works





# MC09 - Workzone Safety Monitoring County Road and Bridge





# MC10 - Maintenance and Construction Activity Coordination Activity Coordination - TxDOT (1 of 3)





# MC10 - Maintenance and Construction Activity Coordination Activity Coordination - TxDOT (2 of 3)





# MC10 - Maintenance and Construction Activity Coordination Activity Coordination - TxDOT (3 of 3)



## MC10 - Maintenance and Construction Activity Coordination City of Livingston Public Works



# MC10 - Maintenance and Construction Activity Coordination City of Lufkin Maintenance



### MC10 - Maintenance and Construction Activity Coordination City of Nacogdoches Public Works