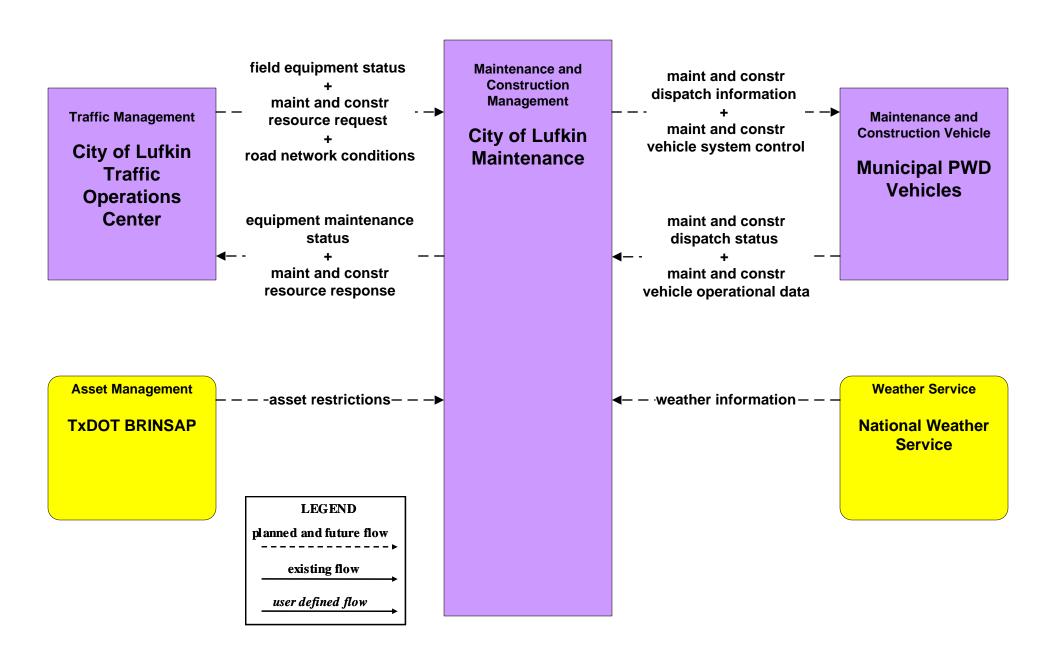

ction Vehicle Maintenance TxDOT Lufkin Maintenance Sections





### MC02 - Maintenance and Construction Vehicle Maintenance County Road and Bridge





### MC02 - Maintenance and Construction Vehicle Maintenance City and Municipal Maintenance





### MC03 - Road Weather Data Collection TxDOT





### MC03 - Road Weather Data Collection City of Nacogdoches





### MC04 - Weather Information Processing and Distribution TxDOT





# MC07 - Roadway Maintenance and Construction TxDOT Lufkin District Maintenance Sections (1 of 2)





# MC07 - Roadway Maintenance and Construction TxDOT Lufkin District Maintenance Sections (2 of 2)





### MC07 - Roadway Maintenance and Construction City of Livingston Public Works



### MC07 - Roadway Maintenance and Construction City of Lufkin Maintenance



### MC07 - Roadway Maintenance and Construction City of Nacogdoches Public Works



### MC07 - Roadway Maintenance and Construction Municipal Public Works Department



### MC08 - Workzone Management TxDOT Lufkin District Maintenance Sections





# MC08 - Workzone Management TxDOT Workzone Information Dissemination (1 of 2)



## MC08 - Workzone Management Workzone Information Dissemination (2 of 2)



# MC08 - Workzone Management County Road and Bridge



#### MC08 - Workzone Management City of Livingston Public Works



# MC08 - Workzone Management City of Lufkin Maintenance



# MC08 - Workzone Management City of Nacogdoches Public Works



### MC08 - Workzone Management Municipal Public Works



### MC09 - Workzone Safety Monitoring TxDOT Lufkin District Maintenance Sections





##