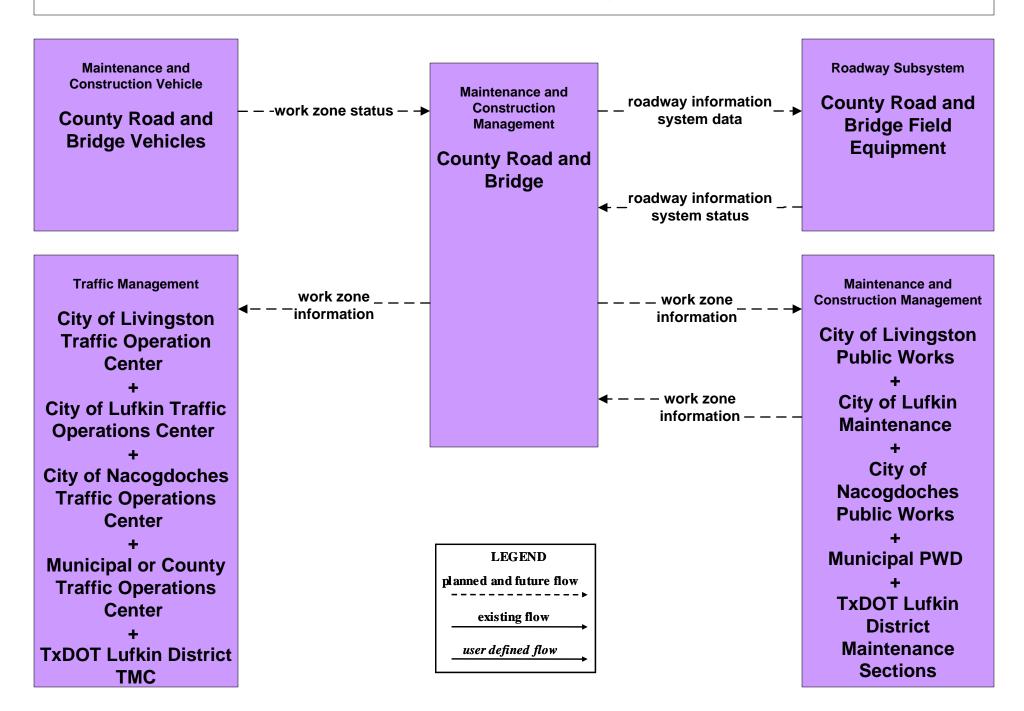

e and Construction TxDOT Lufkin District Maintenance Sections (1 of 2)





# MC07 - Roadway Maintenance and Construction TxDOT Lufkin District Maintenance Sections (2 of 2)





### MC07 - Roadway Maintenance and Construction City of Livingston Public Works



### MC07 - Roadway Maintenance and Construction City of Lufkin Maintenance



### MC07 - Roadway Maintenance and Construction City of Nacogdoches Public Works



### MC07 - Roadway Maintenance and Construction Municipal Public Works Department



### MC08 - Workzone Management TxDOT Lufkin District Maintenance Sections





# MC08 - Workzone Management TxDOT Workzone Information Dissemination (1 of 2)



## MC08 - Workzone Management Workzone Information Dissemination (2 of 2)



# MC08 - Workzone Management County Road and Bridge



#### MC08 - Workzone Management City of Livingston Public Works



# MC08 - Workzone Management City of Lufkin Maintenance



# MC08 - Workzone Management City of Nacogdoches Public Works



### MC08 - Workzone Management Municipal Public Works



### MC09 - Workzone Safety Monitoring TxDOT Lufkin District Maintenance Sections





### MC09 - Workzone Safety Monitoring City of Livingston Public Works





# MC09 - Workzone Safety Monitoring City of Lufkin Maintenance





# MC09 - Workzone Safety Monitoring City of Nacogdoches Public Works





# MC09 - Workzone Safety Monitoring County Road and Bridge





# MC10 - Maintenance and Construction Activity Coordination Activity Coordination - TxDOT (1 of 3)





# MC10 - Maintenance and Construction Activity Coordination Activity Coordinati