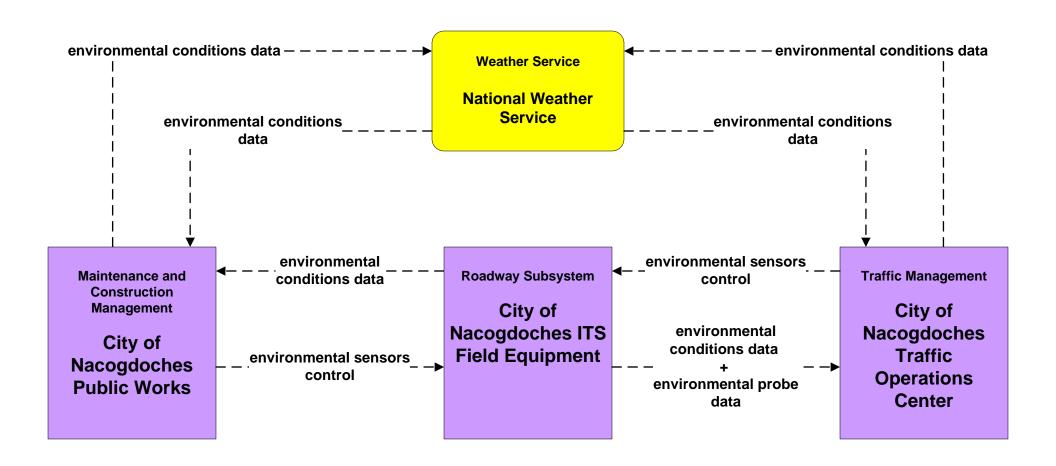

# Lufkin Regional ITS Architecture

**Customized Market Package Diagrams** 

**Maintenance and Construction (MC)** 

# MC01 - Maintenance and Construction Vehicle Tracking TxDOT / County Road and Bridge





### MC01 - Maintenance and Construction Vehicle Tracking Municipal Public Works





### MC02 - Maintenance and Construction Vehicle Maintenance TxDOT Lufkin Maintenance Sections





### MC02 - Maintenance and Construction Vehicle Maintenance County Road and Bridge





### MC02 - Maintenance and Construction Vehicle Maintenance City and Municipal Maintenance





### MC03 - Road Weather Data Collection TxDOT





### MC03 - Road Weather Data Collection City of Nacogdoches





### MC04 - Weather Information Processing and Distribution TxDOT





# MC07 - Roadway Maintenance and Construction TxDOT Lufkin District Maintenance Sections (1 of 2)





# MC07 - Roadway Maintenance and Construction TxDOT Lufkin District Maintenance Sections (2 of 2)





### MC07 - Roadway Maintenance and Construction City of Livingston Public Works



### MC07 - Roadway Maintenance and Construction City of Lufkin Maintenance



### MC07 - Roadway Maintenance and Construction City of Nacogdoches Public Works



### MC07 - Roadway Maintenance and Construction Municipal Public Works Department



### MC08 - Workzone Management TxDOT Lufkin District Maintenance Sections





# MC08 - Workzone Management TxDOT Workzone Information Dissemination (1 of 2)



## MC08 - Workzone Management