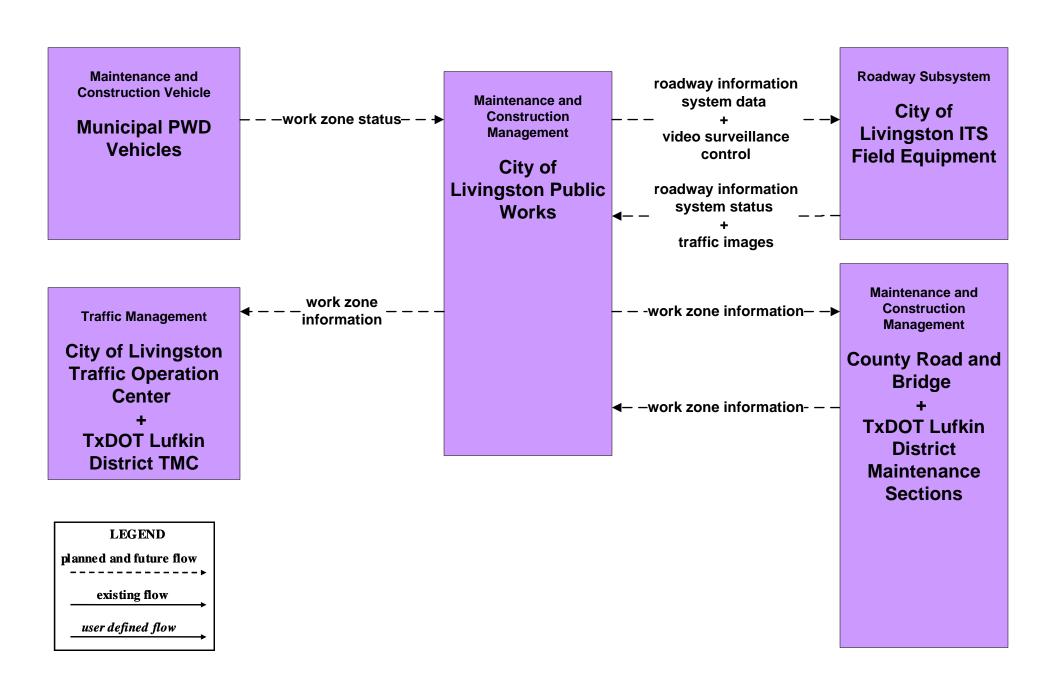

2)





# MC07 - Roadway Maintenance and Construction TxDOT Lufkin District Maintenance Sections (2 of 2)





### MC07 - Roadway Maintenance and Construction City of Livingston Public Works



### MC07 - Roadway Maintenance and Construction City of Lufkin Maintenance



### MC07 - Roadway Maintenance and Construction City of Nacogdoches Public Works



### MC07 - Roadway Maintenance and Construction Municipal Public Works Department



### MC08 - Workzone Management TxDOT Lufkin District Maintenance Sections





# MC08 - Workzone Management TxDOT Workzone Information Dissemination (1 of 2)



## MC08 - Workzone Management Workzone Information Dissemination (2 of 2)



# MC08 - Workzone Management County Road and Bridge



#### MC08 - Workzone Management City of Livingston Public Works



# MC08 - Workzone Management City of Lufkin Maintenance



# MC08 - Workzone Management City of Nacogdoches Public Works



### MC08 - Workzone Management Municipal Public Works



### MC09 - Workzone Safety Monitoring TxDOT Lufkin District Maintenance Sections





### MC09 - Workzone Safety Monitoring City of Livingston Public Works





# MC09 - Workzone Safety Monitoring City of Lufkin Maintenance





# MC09 - Workzone Safety Monitoring City of Nacogdoches Public Works





# MC09 - Workzone Safety Monitoring County Road and Bridge





# MC10 - Maintenance and Construction Activity Coordination Activity Coordination - TxDOT (1 of 3)





# MC10 - Maintenance and Construction Activity Coordination Activity Coordination - TxDOT (2 of 3)





# MC10 - Maintenance and Construction Acti