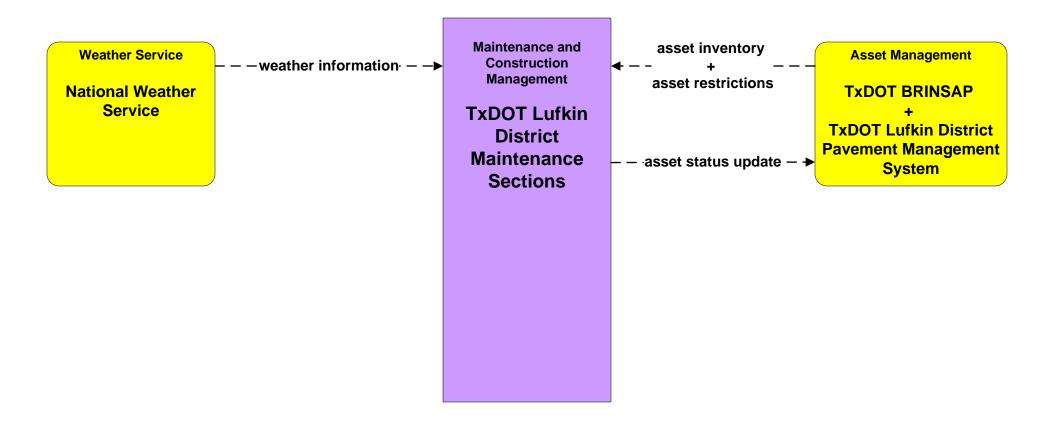

# MC07 - Roadway Maintenance and Construction TxDOT Lufkin District Maintenance Sections (1 of 2)

# MC07 - Roadway Maintenance and Construction TxDOT Lufkin District Maintenance Sections (2 of 2)