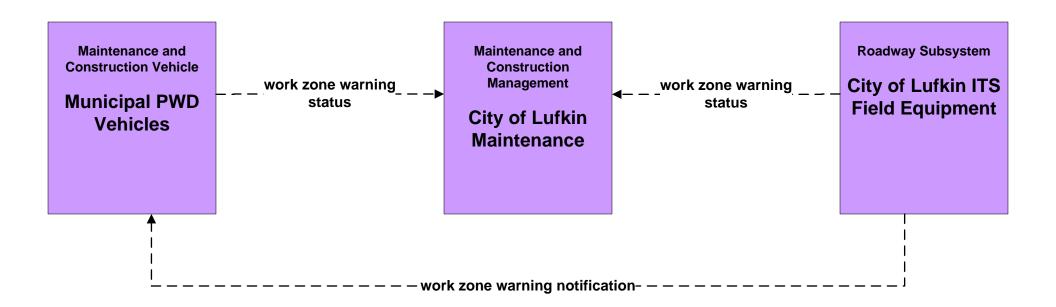

icipal Public Works Department



### MC08 - Workzone Management TxDOT Lufkin District Maintenance Sections





# MC08 - Workzone Management TxDOT Workzone Information Dissemination (1 of 2)



## MC08 - Workzone Management Workzone Information Dissemination (2 of 2)



# MC08 - Workzone Management County Road and Bridge



#### MC08 - Workzone Management City of Livingston Public Works



# MC08 - Workzone Management City of Lufkin Maintenance



# MC08 - Workzone Management City of Nacogdoches Public Works



### MC08 - Workzone Management Municipal Public Works



### MC09 - Workzone Safety Monitoring TxDOT Lufkin District Maintenance Sections





### MC09 - Workzone Safety Monitoring City of Livingston Public Works





# MC09 - Workzone Safety Monitoring City of Lufkin Maintenance





# MC09 - Workzone Safety Monitoring City of Nacogdoches Public Works





# MC09 - Workzone Safety Monitoring County Road and Bridge





# MC10 - Maintenance and Construction Activity Coordination Activity Coordination - TxDOT (1 of 3)





# MC10 - Maintenance and Construction Activity Coordination Activity Coordination - TxDOT (2 of 3)





# MC10 - Maintenance and Construction Activity Coordination Activity Coordination - TxDOT (3 of 3)



## MC10 - Maintenance and Construction Activity Coordination City of Livingston Public Works



# MC10 - Maintenance and Construction Activity Coordination City of Lufkin Maintenance



### MC10 - Maintenance and Construction Activity Coordination City of Nacogdoches Public Works



### MC10 - Maintenance and Construction Activity Coordination Mu