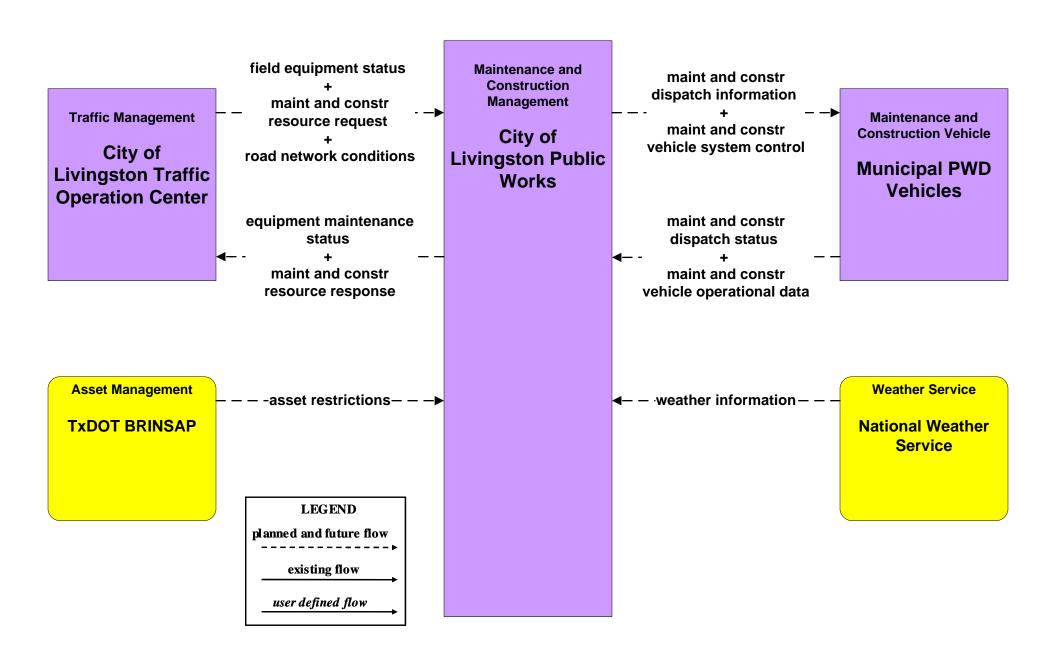

ehicle Tracking Municipal Public Works





### MC02 - Maintenance and Construction Vehicle Maintenance TxDOT Lufkin Maintenance Sections





### MC02 - Maintenance and Construction Vehicle Maintenance County Road and Bridge





### MC02 - Maintenance and Construction Vehicle Maintenance City and Municipal Maintenance





### MC03 - Road Weather Data Collection TxDOT





### MC03 - Road Weather Data Collection City of Nacogdoches





### MC04 - Weather Information Processing and Distribution TxDOT





# MC07 - Roadway Maintenance and Construction TxDOT Lufkin District Maintenance Sections (1 of 2)





# MC07 - Roadway Maintenance and Construction TxDOT Lufkin District Maintenance Sections (2 of 2)





### MC07 - Roadway Maintenance and Construction City of Livingston Public Works



### MC07 - Roadway Maintenance and Construction City of Lufkin Maintenance



### MC07 - Roadway Maintenance and Construction City of Nacogdoches Public Works



### MC07 - Roadway Maintenance and Construction Municipal Public Works Department



### MC08 - Workzone Management TxDOT Lufkin District Maintenance Sections





# MC08 - Workzone Management TxDOT Workzone Information Dissemination (1 of 2)



## MC08 - Workzone Management Workzone Information Dissemination (2 of 2)



# MC08 - Workzone Management County Road and Bridge



#### MC08 - Workzone Management City of Livingston Public Works



# MC08 - Workzone Management City of Lufkin Maintenance



# MC08 - Workzone Management City of Nacogdoches Public Works



### MC08 - Workzone Management Municipal Public Works



### MC09 -