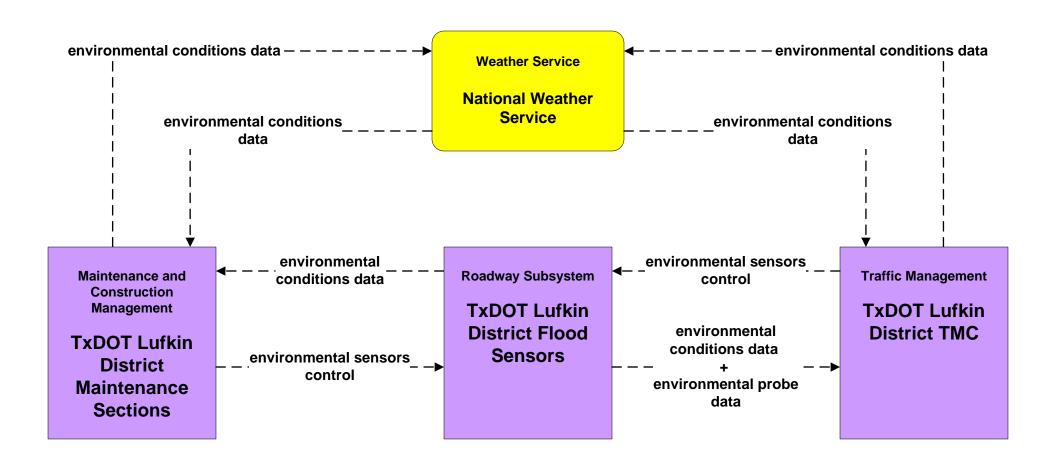

# MC07 - Roadway Maintenance and Construction TxDOT Lufkin District Maintenance Sections (1 of 2)

# MC07 - Roadway Maintenance and Construction TxDOT Lufkin District Maintenance Sections (2 of 2)