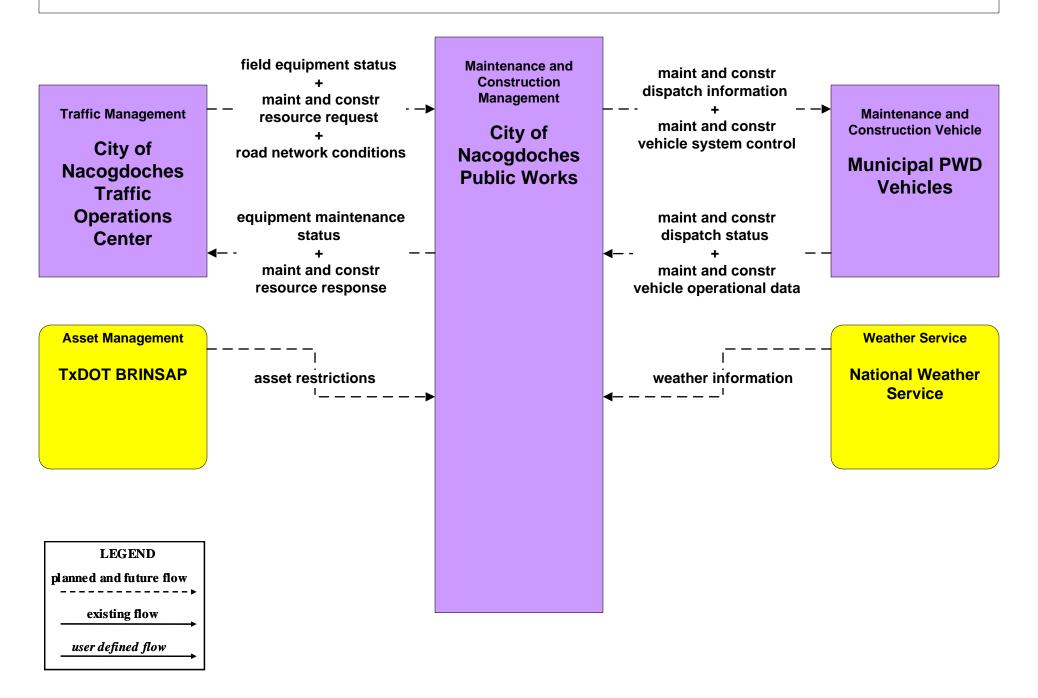

### MC07 - Roadway Maintenance and Construction City of Nacogdoches Public Works