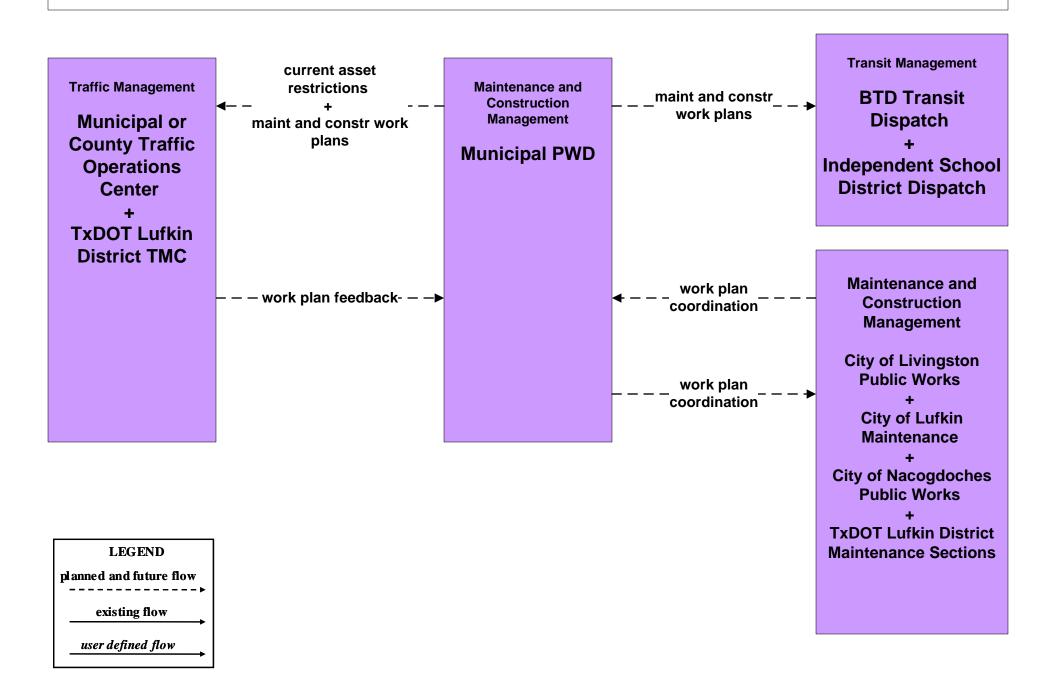

### MC10 - Maintenance and Construction Activity Coordination Municipal Public Works Department