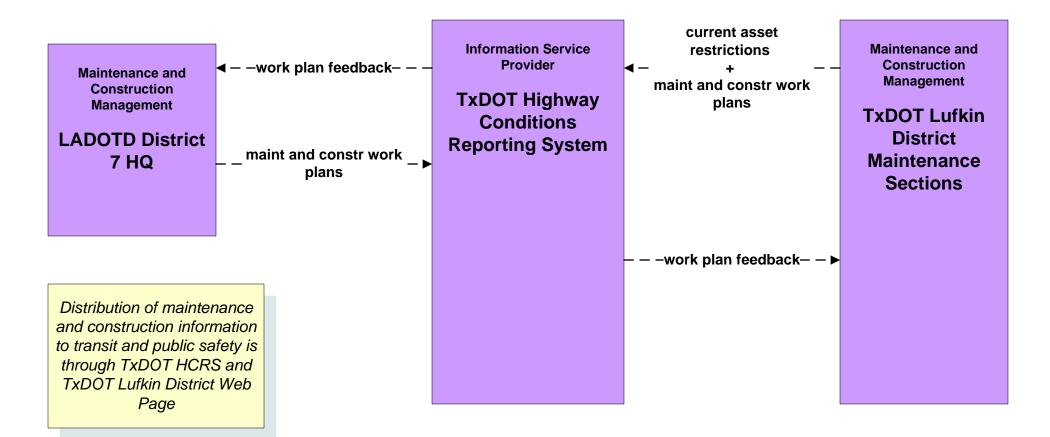

# MC10 - Maintenance and Construction Activity Coordination Activity Coordination - TxDOT (1 of 3)

# MC10 - Maintenance and Construction Activity Coordination Activity Coordination - TxDOT (2 of 3)

# MC10 - Maintenance and Construction Activity Coordination Activity Coordination - TxDOT (3 of 3)