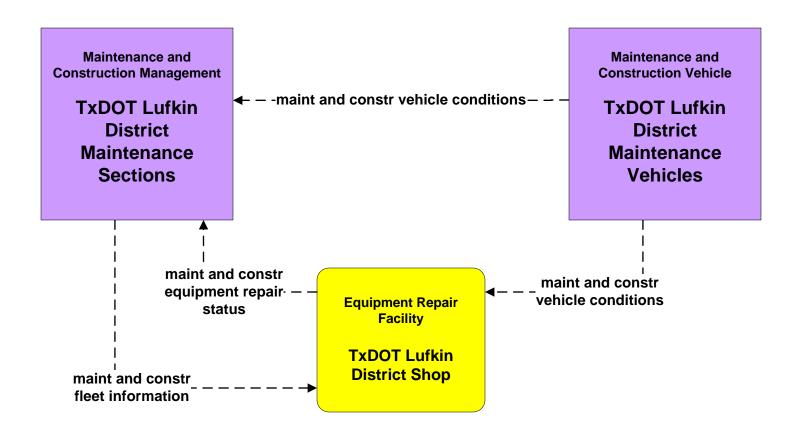

### MC02 - Maintenance and Construction Vehicle Maintenance TxDOT Lufkin Maintenance Sections