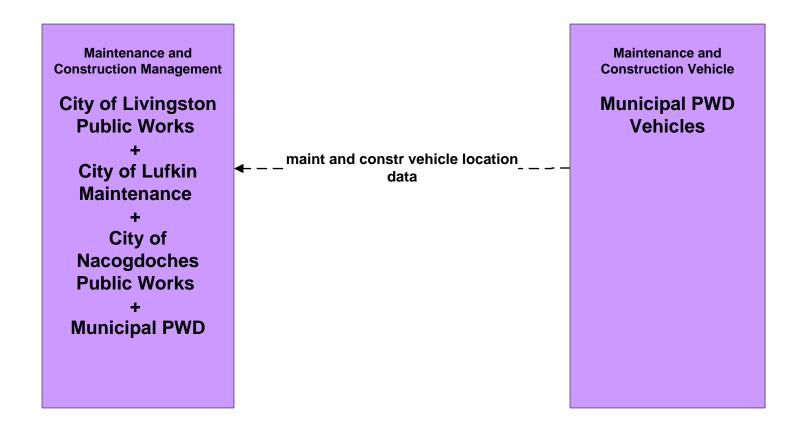

### MC02 - Maintenance and Construction Vehicle Maintenance City and Municipal Maintenance