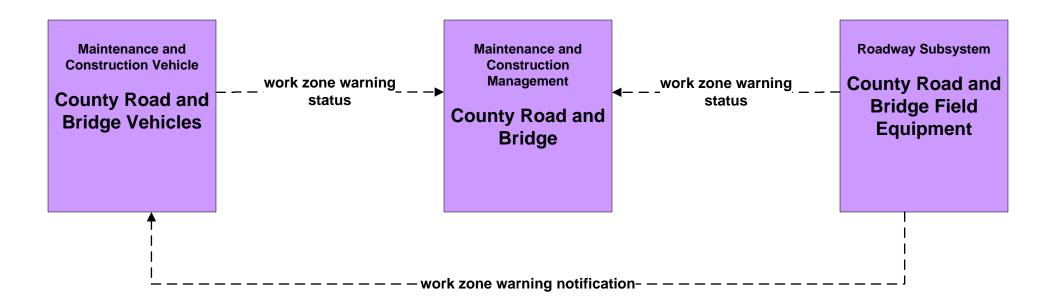

ent TxDOT Workzone Information Dissemination (1 of 2)



## MC08 - Workzone Management Workzone Information Dissemination (2 of 2)



# MC08 - Workzone Management County Road and Bridge



#### MC08 - Workzone Management City of Livingston Public Works



# MC08 - Workzone Management City of Lufkin Maintenance



# MC08 - Workzone Management City of Nacogdoches Public Works



### MC08 - Workzone Management Municipal Public Works



### MC09 - Workzone Safety Monitoring TxDOT Lufkin District Maintenance Sections





### MC09 - Workzone Safety Monitoring City of Livingston Public Works





# MC09 - Workzone Safety Monitoring City of Lufkin Maintenance





# MC09 - Workzone Safety Monitoring City of Nacogdoches Public Works





# MC09 - Workzone Safety Monitoring County Road and Bridge





# MC10 - Maintenance and Construction Activity Coordination Activity Coordination - TxDOT (1 of 3)





# MC10 - Maintenance and Construction Activity Coordination Activity Coordination - TxDOT (2 of 3)





# MC10 - Maintenance and Construction Activity Coordination Activity Coordination - TxDOT (3 of 3)



## MC10 - Maintenance and Construction Activity Coordination City of Livingston Public Works



# MC10 - Maintenance and Construction Activity Coordination City of Lufkin Maintenance



### MC10 - Maintenance and Construction Activity Coordination City of Nacogdoches Public Works



### MC10 - Maintenance and Construction Activity Coordination Municipal Public Works Department