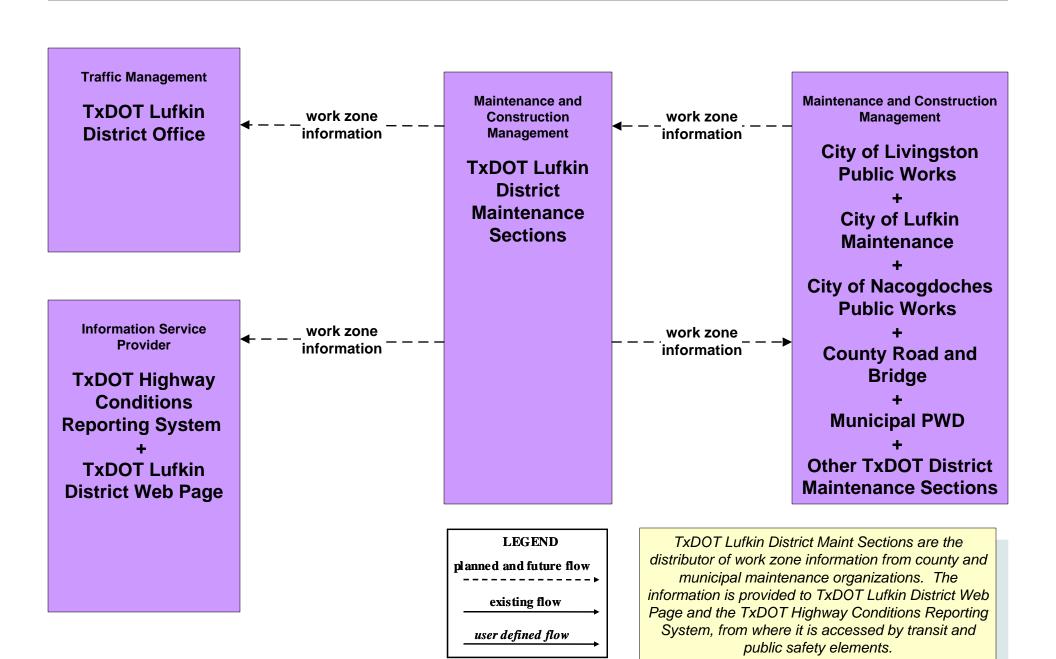

# MC08 - Workzone Management TxDOT Workzone Information Dissemination (1 of 2)

## MC08 - Workzone Management Workzone Information Dissemination (2 of 2)