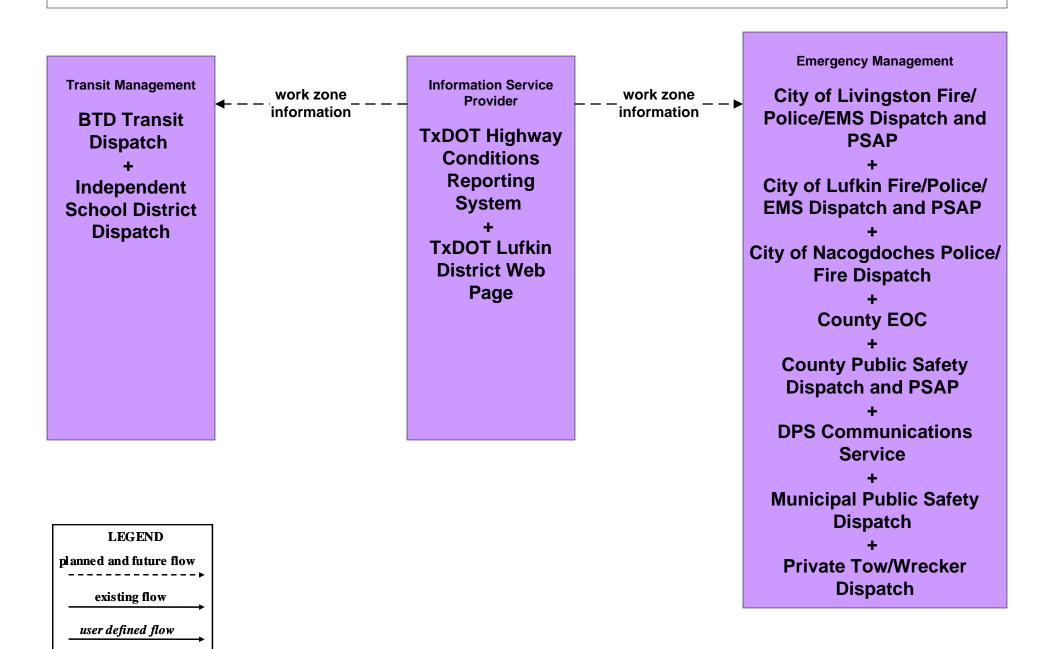

and Distribution TxDOT





# MC07 - Roadway Maintenance and Construction TxDOT Lufkin District Maintenance Sections (1 of 2)





# MC07 - Roadway Maintenance and Construction TxDOT Lufkin District Maintenance Sections (2 of 2)





### MC07 - Roadway Maintenance and Construction City of Livingston Public Works



### MC07 - Roadway Maintenance and Construction City of Lufkin Maintenance



### MC07 - Roadway Maintenance and Construction City of Nacogdoches Public Works



### MC07 - Roadway Maintenance and Construction Municipal Public Works Department



### MC08 - Workzone Management TxDOT Lufkin District Maintenance Sections





# MC08 - Workzone Management TxDOT Workzone Information Dissemination (1 of 2)



## MC08 - Workzone Management Workzone Information Dissemination (2 of 2)



# MC08 - Workzone Management County Road and Bridge



#### MC08 - Workzone Management City of Livingston Public Works



# MC08 - Workzone Management City of Lufkin Maintenance



# MC08 - Workzone Management City of Nacogdoches Public Works



### MC08 - Workzone Management Municipal Public Works



### MC09 - Workzone Safety Monitoring TxDOT Lufkin District Maintenance Sections





### MC09 - Workzone Safety Monitoring City of Livingston Public Works





# MC09 - Workzone Safety Monitoring City of Lufkin Maintenance





# MC09 - Workzone Safety Monitoring City of Nacogdoches Public Works





# MC09 - Workzone Safety Monitoring County Road and Bridge





# MC10 - Maintenance and Construction Activity Coordination Activity Coordination - TxDOT (1 of 3)





# MC10 - Maintenance and