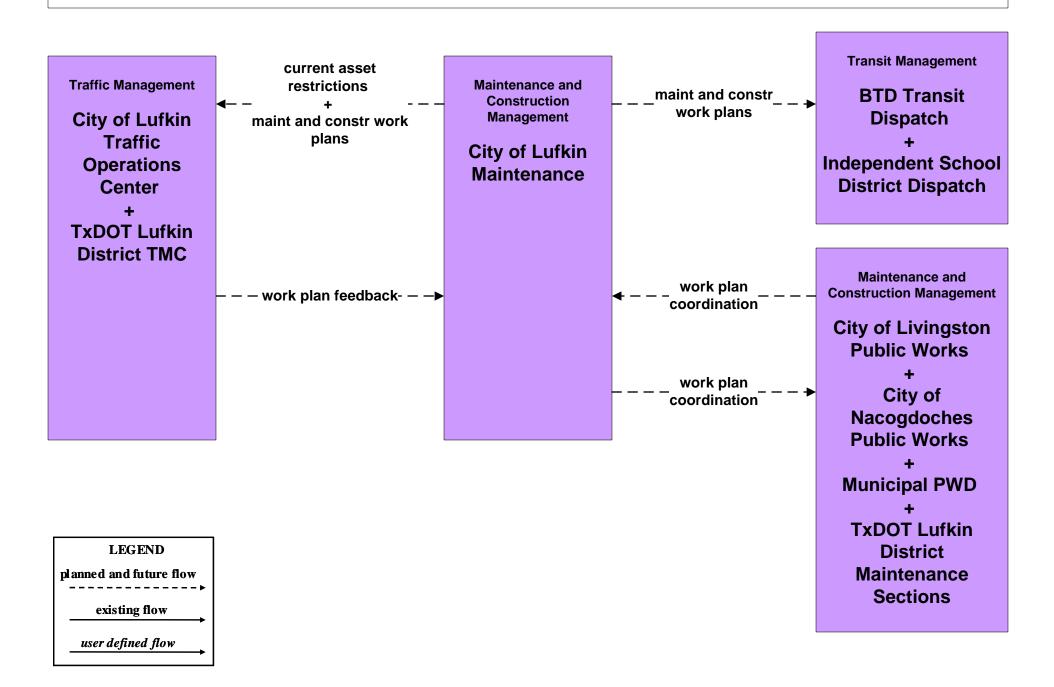

# MC10 - Maintenance and Construction Activity Coordination City of Lufkin Maintenance