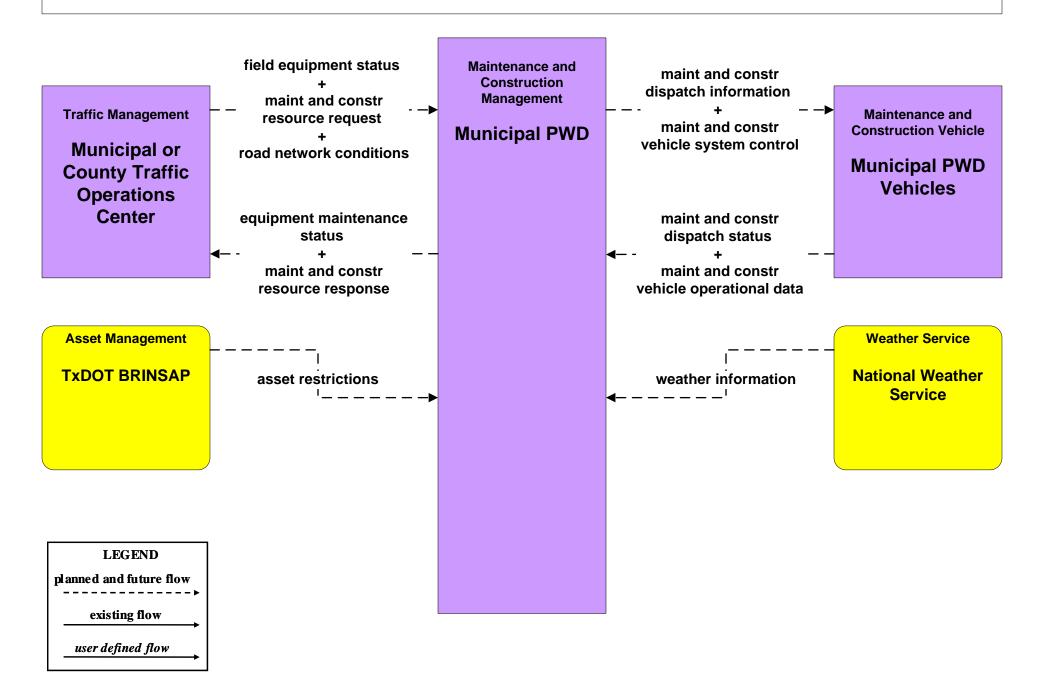

### MC07 - Roadway Maintenance and Construction Municipal Public Works Department