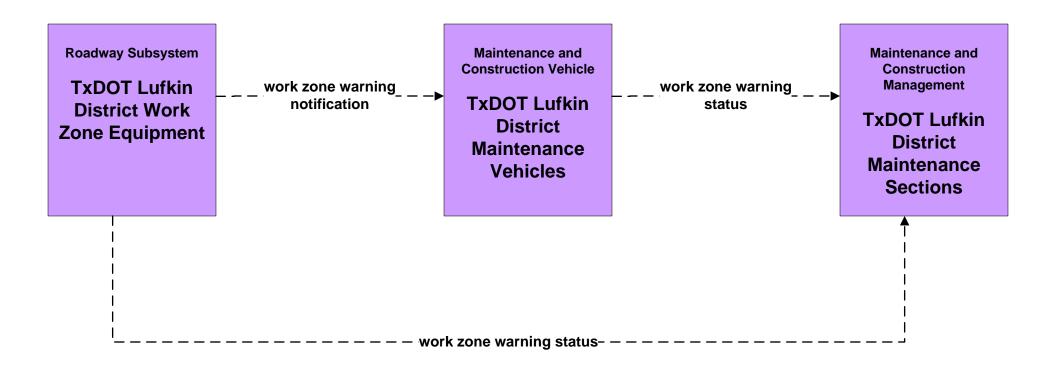

ance



### MC07 - Roadway Maintenance and Construction City of Nacogdoches Public Works



### MC07 - Roadway Maintenance and Construction Municipal Public Works Department



### MC08 - Workzone Management TxDOT Lufkin District Maintenance Sections





# MC08 - Workzone Management TxDOT Workzone Information Dissemination (1 of 2)



## MC08 - Workzone Management Workzone Information Dissemination (2 of 2)



# MC08 - Workzone Management County Road and Bridge



#### MC08 - Workzone Management City of Livingston Public Works



# MC08 - Workzone Management City of Lufkin Maintenance



# MC08 - Workzone Management City of Nacogdoches Public Works



### MC08 - Workzone Management Municipal Public Works



### MC09 - Workzone Safety Monitoring TxDOT Lufkin District Maintenance Sections





### MC09 - Workzone Safety Monitoring City of Livingston Public Works





# MC09 - Workzone Safety Monitoring City of Lufkin Maintenance





# MC09 - Workzone Safety Monitoring City of Nacogdoches Public Works





# MC09 - Workzone Safety Monitoring County Road and Bridge





# MC10 - Maintenance and Construction Activity Coordination Activity Coordination - TxDOT (1 of 3)





# MC10 - Maintenance and Construction Activity Coordination Activity Coordination - TxDOT (2 of 3)





# MC10 - Maintenance and Construction Activity Coordination Activity Coordination - TxDOT (3 of 3)



## MC10 - Maintenance and Construction Activity Coordination City of Livingston Public Works



# MC10 - Maintenance and Construction Activity Coordination City of Lufkin Maintenance



### MC10 - Maintena