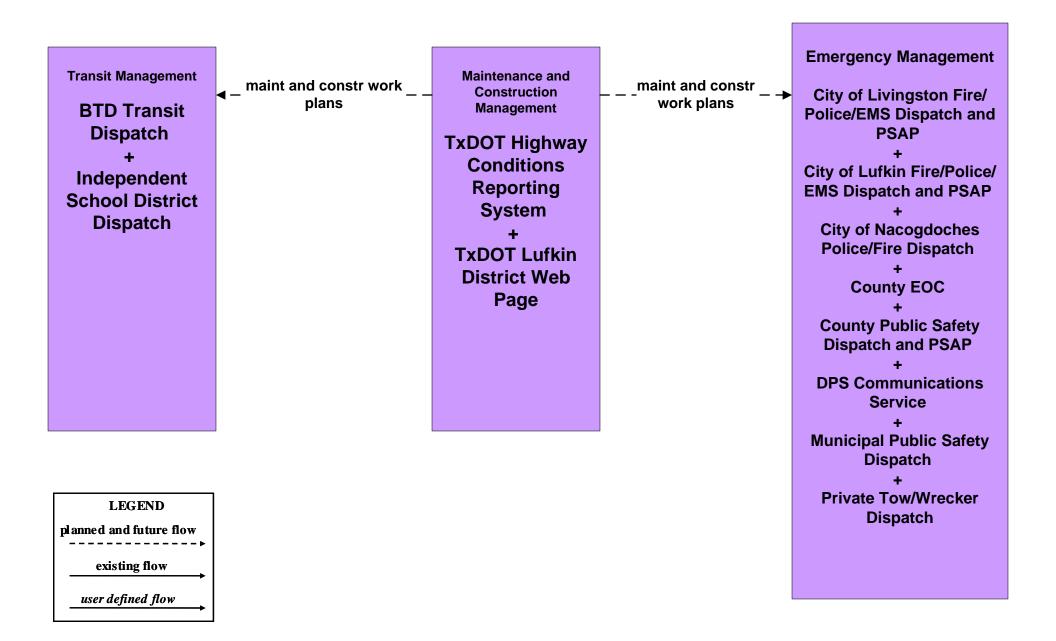

# MC10 - Maintenance and Construction Activity Coordination Activity Coordination - TxDOT (1 of 3)

# MC10 - Maintenance and Construction Activity Coordination Activity Coordination - TxDOT (2 of 3)

# MC10 - Maintenance and Construction Activity Coordination Activity Coordination - TxDOT (3 of 3)