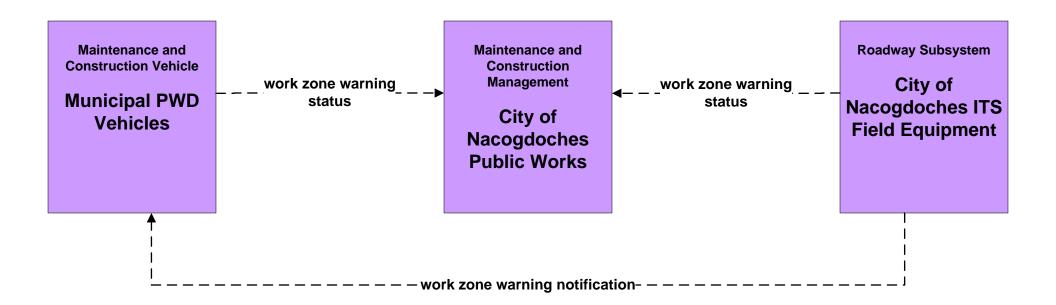

kin District Maintenance Sections





# MC08 - Workzone Management TxDOT Workzone Information Dissemination (1 of 2)



## MC08 - Workzone Management Workzone Information Dissemination (2 of 2)



# MC08 - Workzone Management County Road and Bridge



#### MC08 - Workzone Management City of Livingston Public Works



# MC08 - Workzone Management City of Lufkin Maintenance



# MC08 - Workzone Management City of Nacogdoches Public Works



### MC08 - Workzone Management Municipal Public Works



### MC09 - Workzone Safety Monitoring TxDOT Lufkin District Maintenance Sections





### MC09 - Workzone Safety Monitoring City of Livingston Public Works





# MC09 - Workzone Safety Monitoring City of Lufkin Maintenance





# MC09 - Workzone Safety Monitoring City of Nacogdoches Public Works





# MC09 - Workzone Safety Monitoring County Road and Bridge





# MC10 - Maintenance and Construction Activity Coordination Activity Coordination - TxDOT (1 of 3)





# MC10 - Maintenance and Construction Activity Coordination Activity Coordination - TxDOT (2 of 3)





# MC10 - Maintenance and Construction Activity Coordination Activity Coordination - TxDOT (3 of 3)



## MC10 - Maintenance and Construction Activity Coordination City of Livingston Public Works



# MC10 - Maintenance and Construction Activity Coordination City of Lufkin Maintenance



### MC10 - Maintenance and Construction Activity Coordination City of Nacogdoches Public Works



### MC10 - Maintenance and Construction Activity Coordination Municipal Public Works Department