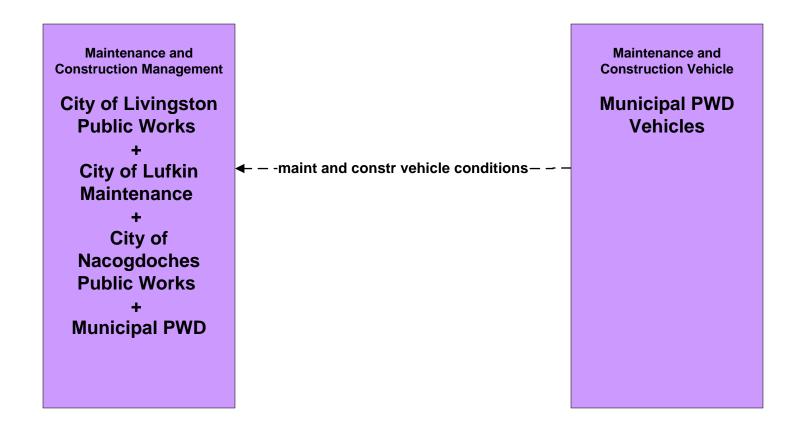

### MC07 - Roadway Maintenance and Construction City of Livingston Public Works

### MC07 - Roadway Maintenance and Construction City of Lufkin Maintenance

### MC07 - Roadway Maintenance and Construction City of Nacogdoches Public Works

### MC07 - Roadway Maintenance and Construction Municipal Public Works Department