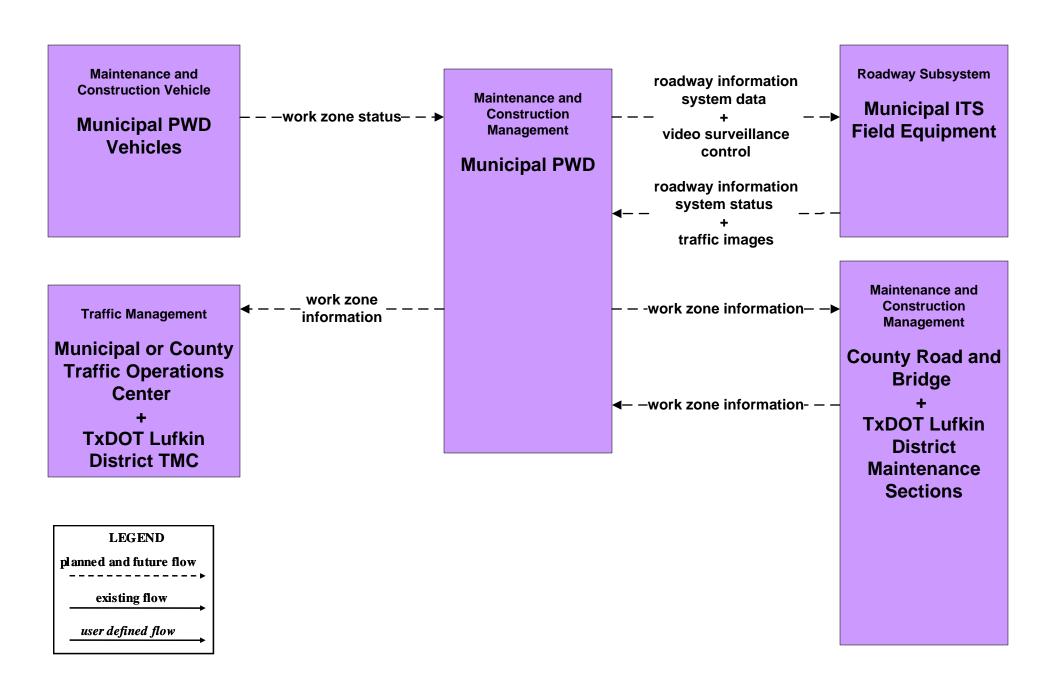

blic Works



### MC07 - Roadway Maintenance and Construction City of Lufkin Maintenance



### MC07 - Roadway Maintenance and Construction City of Nacogdoches Public Works



### MC07 - Roadway Maintenance and Construction Municipal Public Works Department



### MC08 - Workzone Management TxDOT Lufkin District Maintenance Sections





# MC08 - Workzone Management TxDOT Workzone Information Dissemination (1 of 2)



## MC08 - Workzone Management Workzone Information Dissemination (2 of 2)



# MC08 - Workzone Management County Road and Bridge



#### MC08 - Workzone Management City of Livingston Public Works



# MC08 - Workzone Management City of Lufkin Maintenance



# MC08 - Workzone Management City of Nacogdoches Public Works



### MC08 - Workzone Management Municipal Public Works



### MC09 - Workzone Safety Monitoring TxDOT Lufkin District Maintenance Sections





### MC09 - Workzone Safety Monitoring City of Livingston Public Works





# MC09 - Workzone Safety Monitoring City of Lufkin Maintenance





# MC09 - Workzone Safety Monitoring City of Nacogdoches Public Works





# MC09 - Workzone Safety Monitoring County Road and Bridge





# MC10 - Maintenance and Construction Activity Coordination Activity Coordination - TxDOT (1 of 3)





# MC10 - Maintenance and Construction Activity Coordination Activity Coordination - TxDOT (2 of 3)





# MC10 - Maintenance and Construction Activity Coordination Activity Coordination - TxDOT (3 of 3)



## MC10 - Maintenance and Construction Activity Coordination City of Livingston Public Works



# MC10 - Maintenance and