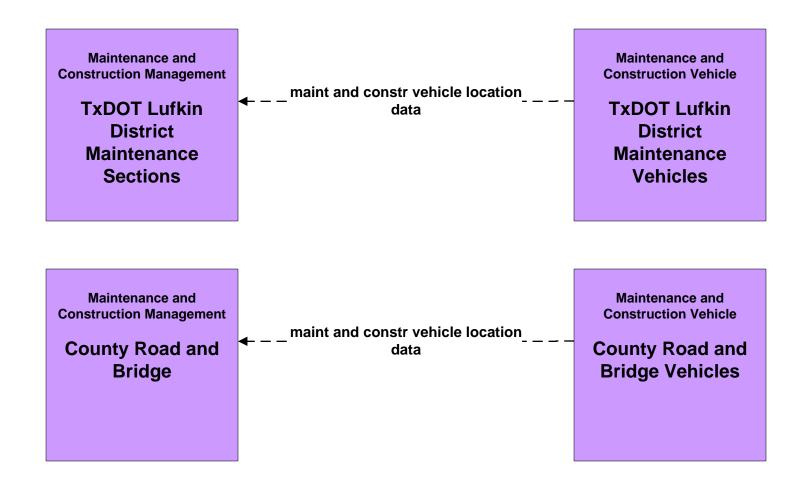

### MC02 - Maintenance and Construction Vehicle Maintenance TxDOT Lufkin Maintenance Sections

### MC02 - Maintenance and Construction Vehicle Maintenance County Road and Bridge