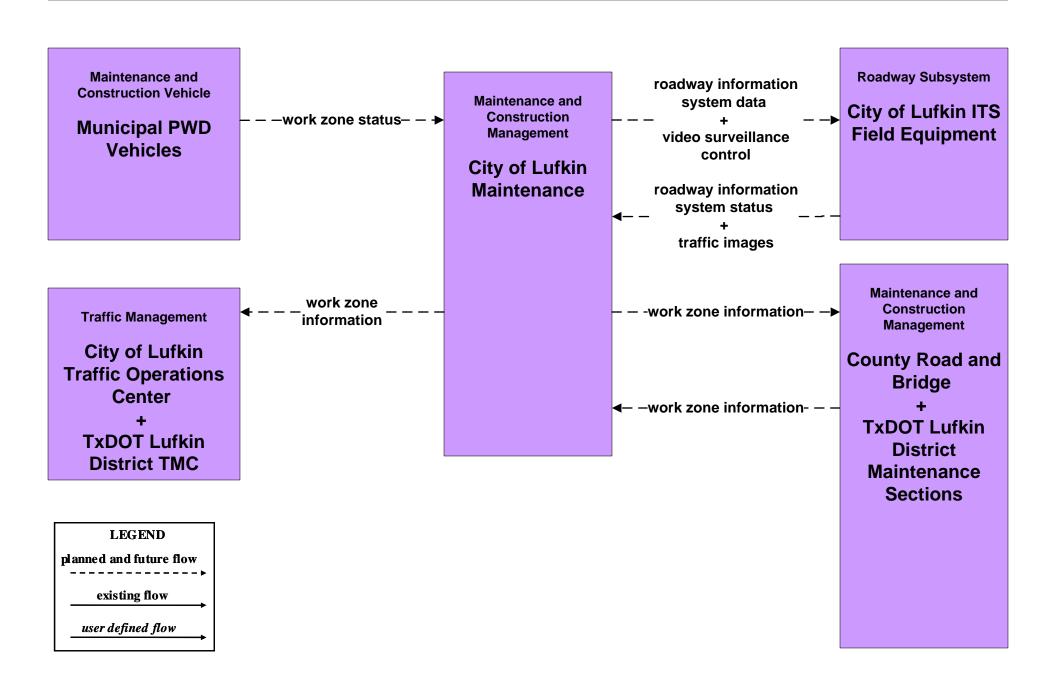

T Lufkin District Maintenance Sections (2 of 2)





### MC07 - Roadway Maintenance and Construction City of Livingston Public Works



### MC07 - Roadway Maintenance and Construction City of Lufkin Maintenance



### MC07 - Roadway Maintenance and Construction City of Nacogdoches Public Works



### MC07 - Roadway Maintenance and Construction Municipal Public Works Department



### MC08 - Workzone Management TxDOT Lufkin District Maintenance Sections





# MC08 - Workzone Management TxDOT Workzone Information Dissemination (1 of 2)



## MC08 - Workzone Management Workzone Information Dissemination (2 of 2)



# MC08 - Workzone Management County Road and Bridge



#### MC08 - Workzone Management City of Livingston Public Works



# MC08 - Workzone Management City of Lufkin Maintenance



# MC08 - Workzone Management City of Nacogdoches Public Works



### MC08 - Workzone Management Municipal Public Works



### MC09 - Workzone Safety Monitoring TxDOT Lufkin District Maintenance Sections





### MC09 - Workzone Safety Monitoring City of Livingston Public Works





# MC09 - Workzone Safety Monitoring City of Lufkin Maintenance





# MC09 - Workzone Safety Monitoring City of Nacogdoches Public Works





# MC09 - Workzone Safety Monitoring County Road and Bridge





# MC10 - Maintenance and Construction Activity Coordination Activity Coordination - TxDOT (1 of 3)





# MC10 - Maintenance and Construction Activity Coordination Activity Coordination - TxDOT (2 of 3)





# MC10 - Maintenance and Construction Activity Coordination Activity Coordination - TxDOT (3 of 3)