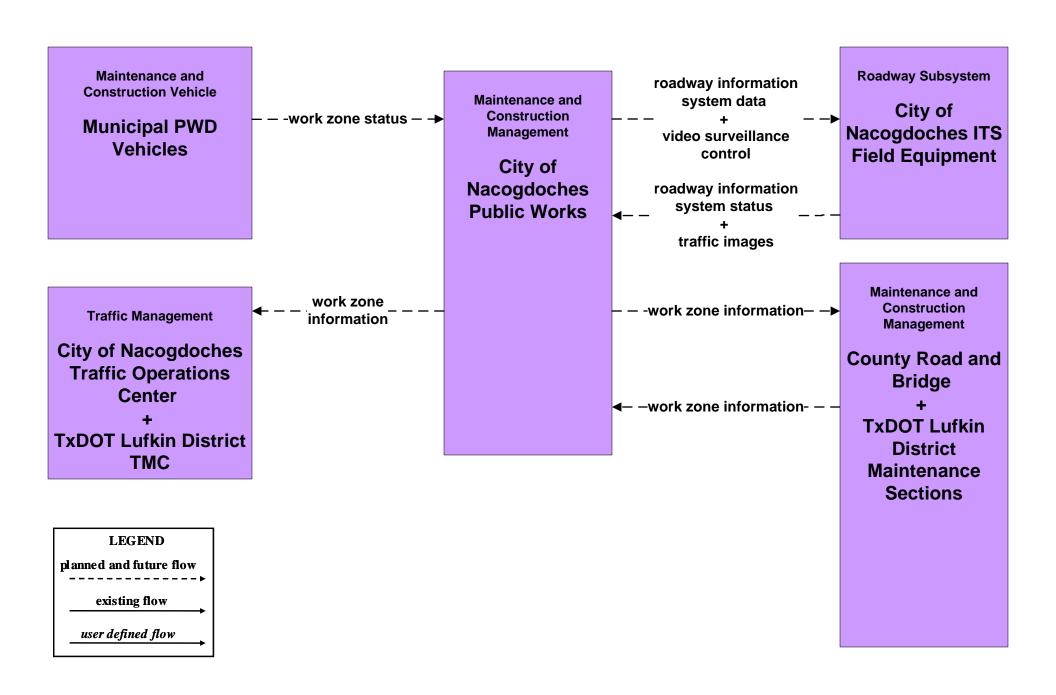

oadway Maintenance and Construction City of Livingston Public Works



### MC07 - Roadway Maintenance and Construction City of Lufkin Maintenance



### MC07 - Roadway Maintenance and Construction City of Nacogdoches Public Works



### MC07 - Roadway Maintenance and Construction Municipal Public Works Department



### MC08 - Workzone Management TxDOT Lufkin District Maintenance Sections





# MC08 - Workzone Management TxDOT Workzone Information Dissemination (1 of 2)



## MC08 - Workzone Management Workzone Information Dissemination (2 of 2)



# MC08 - Workzone Management County Road and Bridge



#### MC08 - Workzone Management City of Livingston Public Works



# MC08 - Workzone Management City of Lufkin Maintenance



# MC08 - Workzone Management City of Nacogdoches Public Works



### MC08 - Workzone Management Municipal Public Works



### MC09 - Workzone Safety Monitoring TxDOT Lufkin District Maintenance Sections





### MC09 - Workzone Safety Monitoring City of Livingston Public Works





# MC09 - Workzone Safety Monitoring City of Lufkin Maintenance





# MC09 - Workzone Safety Monitoring City of Nacogdoches Public Works





# MC09 - Workzone Safety Monitoring County Road and Bridge





# MC10 - Maintenance and Construction Activity Coordination Activity Coordination - TxDOT (1 of 3)





# MC10 - Maintenance and Construction Activity Coordination Activity Coordination - TxDOT (2 of 3)





# MC10 - Maintenance and Construction Activity Coordination Activity Coordination - TxDOT (3 of 3)



## MC10 - Maintenance and Construction Activity Coordination Cit