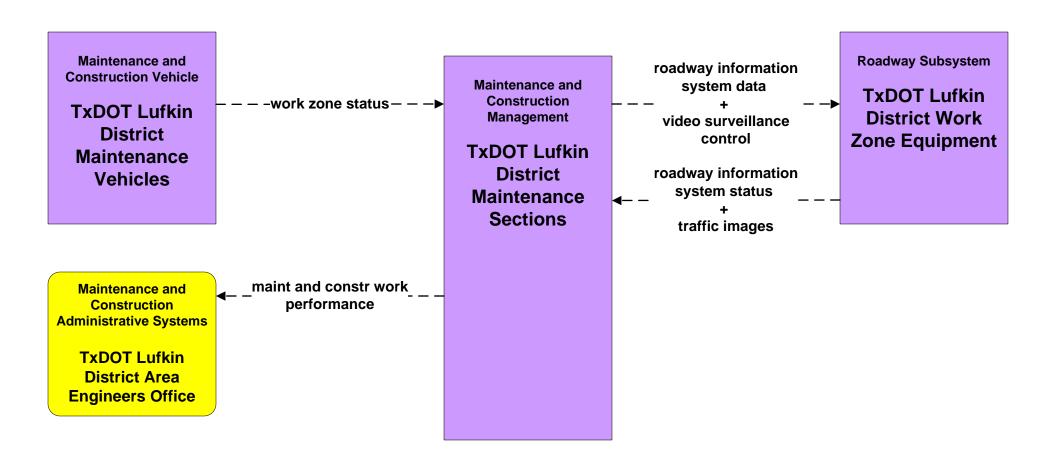

# MC07 - Roadway Maintenance and Construction TxDOT Lufkin District Maintenance Sections (1 of 2)

# MC07 - Roadway Maintenance and Construction TxDOT Lufkin District Maintenance Sections (2 of 2)