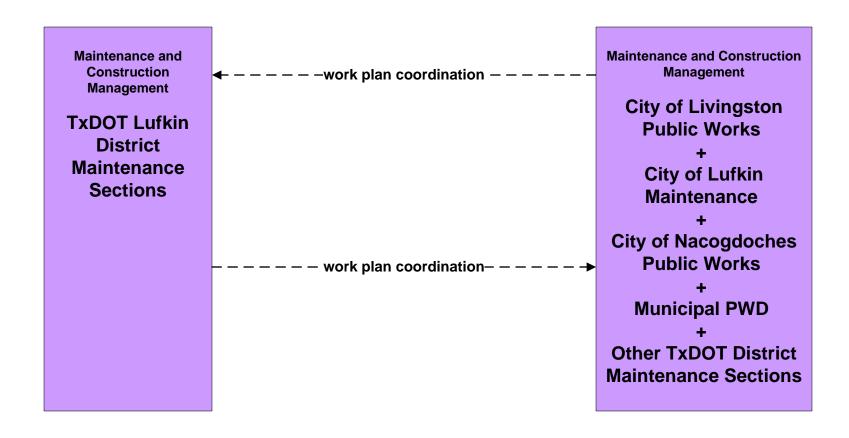

# MC10 - Maintenance and Construction Activity Coordination Activity Coordination - TxDOT (1 of 3)

# MC10 - Maintenance and Construction Activity Coordination Activity Coordination - TxDOT (2 of 3)

# MC10 - Maintenance and Construction Activity Coordination Activity Coordination - TxDOT (3 of 3)