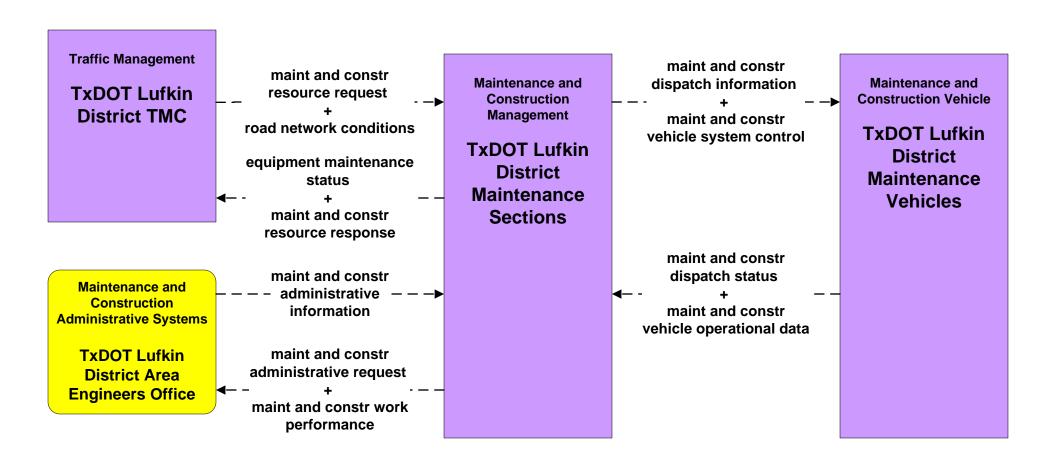

# MC07 - Roadway Maintenance and Construction TxDOT Lufkin District Maintenance Sections (1 of 2)

# MC07 - Roadway Maintenance and Construction TxDOT Lufkin District Maintenance Sections (2 of 2)