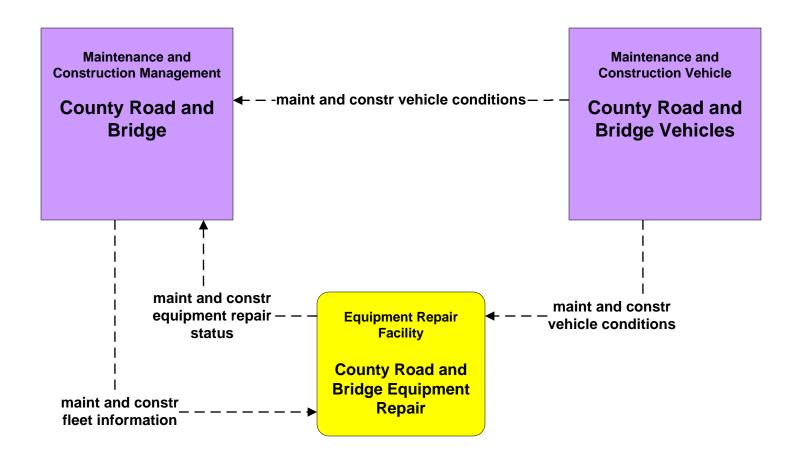

### MC02 - Maintenance and Construction Vehicle Maintenance County Road and Bridge