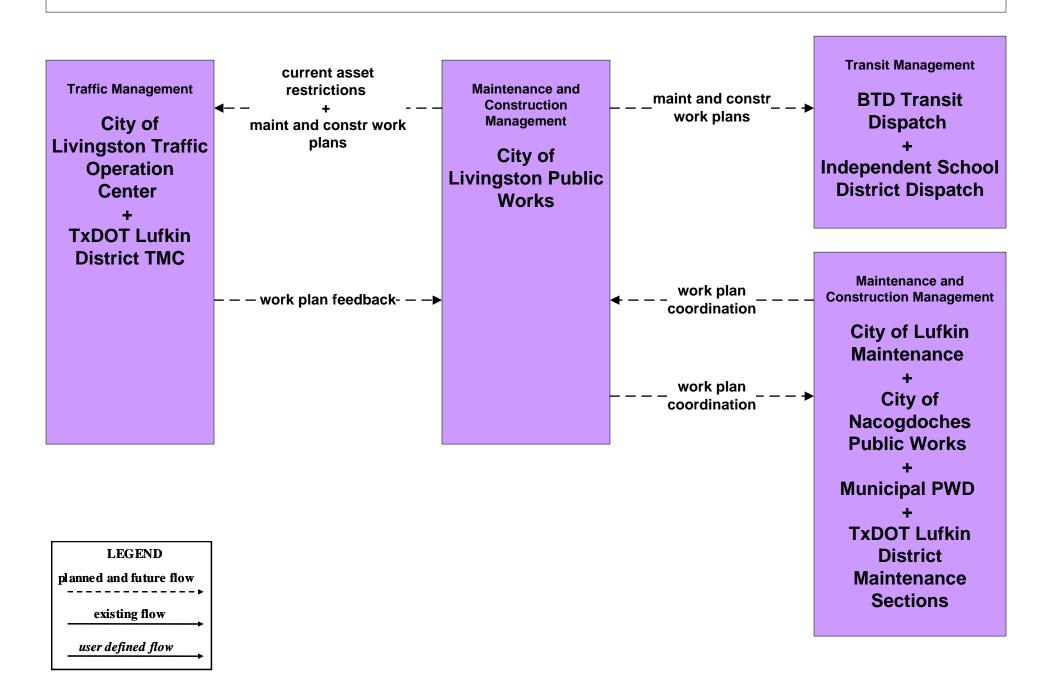

## MC10 - Maintenance and Construction Activity Coordination City of Livingston Public Works