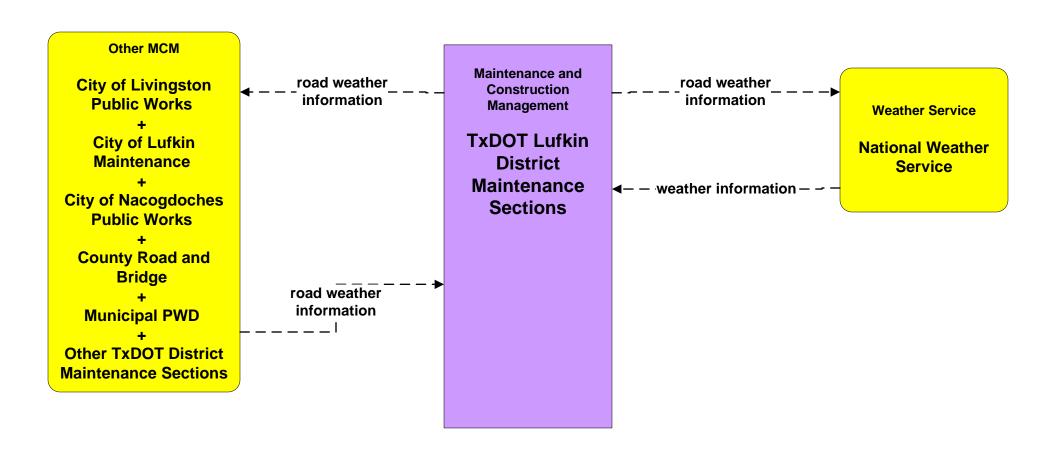

# Lufkin Regional ITS Architecture

**Customized Market Package Diagrams** 

**Maintenance and Construction (MC)** 

# MC01 - Maintenance and Construction Vehicle Tracking TxDOT / County Road and Bridge





### MC01 - Maintenance and Construction Vehicle Tracking Municipal Public Works





### MC02 - Maintenance and Construction Vehicle Maintenance TxDOT Lufkin Maintenance Sections





### MC02 - Maintenance and Construction Vehicle Maintenance County Road and Bridge





### MC02 - Maintenance and Construction Vehicle Maintenance City and Municipal Maintenance





### MC03 - Road Weather Data Collection TxDOT





### MC03 - Road Weather Data Collection City of Nacogdoches





### MC04 - Weather Information Processing and Distribution TxDOT





# MC07 - Roadway Maintenance and Construction TxDOT Lufkin District Maintenance Sections (1 of 2)





# MC07 - Roadway Maintenance and Construction TxDOT Lufkin District Maintenance Sections (2 of 2)





### MC07 - Roadway Maintenance and Construction City of Livingston Public Works



### MC07 - Roadway Maintenance and Construction City of Lufkin Maintenance



### MC07 - Roadway Maintenance and Construction City of Nacogdoches Public Works



### MC07 - Roadway Maintenance and Construction Municipal Public Works Department



### MC08 - Workzone Management TxDOT Lufkin District Maintenance Sections





# MC08 - Workzone Management TxDOT Workzone Information Dissemination (1 of 2)



## MC08 - Workzone Management Workzone Information Dissemination (2 of 2)



# MC08 - Workzone Mana