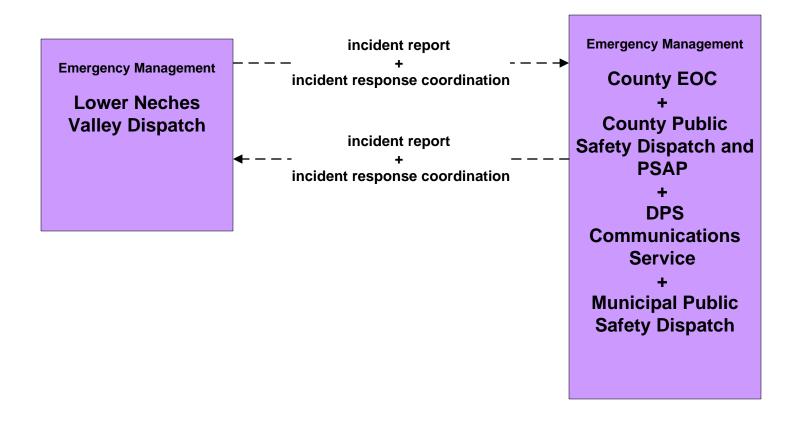

## EM01 - Emergency Response County Public Safety

planned and future flow

existing flow

user defined flow

#### EM01 - Emergency Response Municipal Public Safety

**Emergency Management** 

Angelina Neches River Authority

+

County Public Safety Dispatch and PSAP

+

DPS Communications
Service

\_

Lower Neches Valley
Dispatch

+

Private Ambulance Dispatch

+

Sabine River Authority Gulf Coast Division

+

Trinity River Authority
Control Center