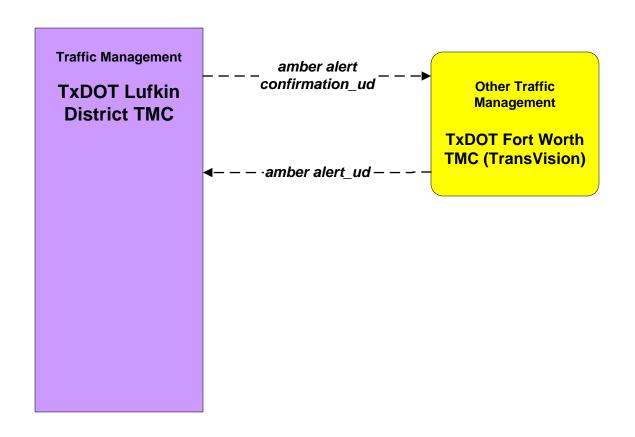

### EM06 - Wide Area Alerts Amber Alert (1 of 2)

### EM06 - Wide Area Alerts Amber Alert (2 of 2)