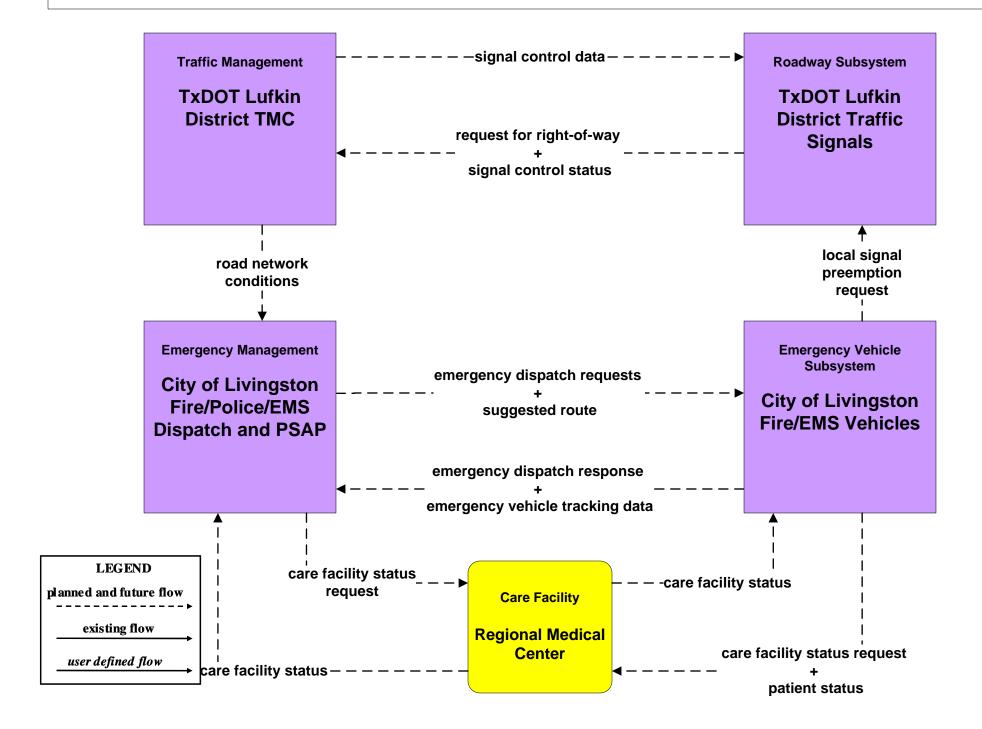

#### EM01 - Emergency Response Regional River Authorities (2 of 2)

EM02 - Emergency Vehicle Routing City of Livingston Fire/EMS Vehicles