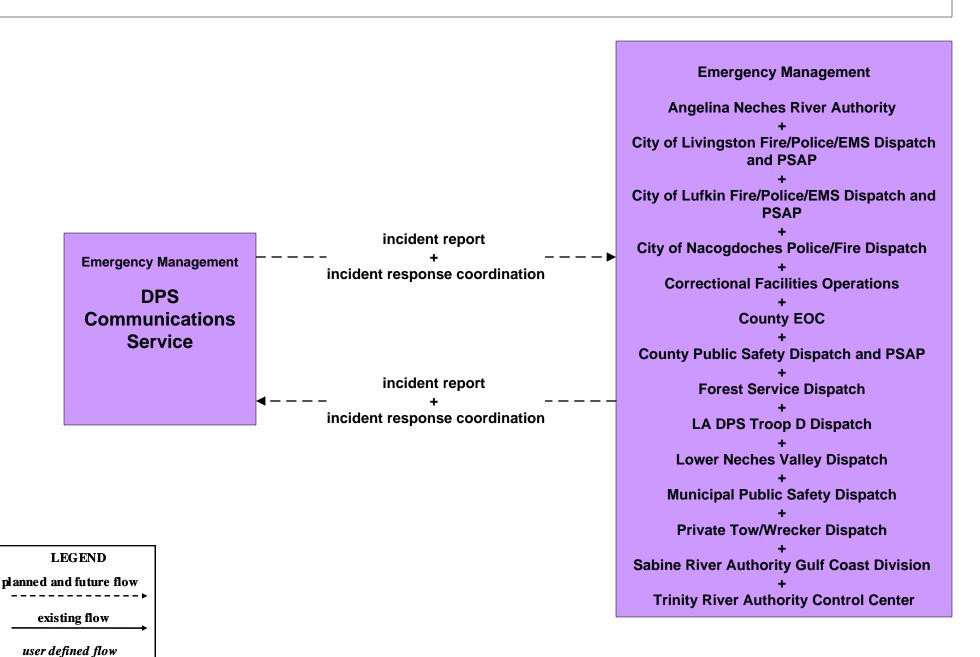

# **Lufkin Regional ITS Architecture**

**Customized Market Package Diagrams** 

**Emergency Management (EM)** 

# **EM01 - Emergency Response Coordination Texas DEM Disaster District Information System**



## **EM01 - Emergency Response Coordination Texas DEM Disaster District Information System**



#### EM01 - Emergency Response Coordination Private Ambulance



### EM01 - Emergency Response Correctional Facilities





## EM01 - Emergency Response County Public Safety



planned and future flow

existing flow

user defined flow

### EM01 - Emergency Response DPS



#### EM01 - Emergency Response Municipal Public Safety



**Emergency Management** 

Angelina Neches River Authority

+

County Public Safety Dispatch and PSAP

+

DPS Communications
Service

\_

Lower Neches Valley
Dispatch

+

Private Ambulance Dispatch

+

Sabine River Authority Gulf Coast Division

+

Trinity River Authority
Control Center



### EM01 - Emergency Response Regional River Authorities (1 of 2)





#### EM01 - Emergency Response Regional River Authorities (2 of 2)





EM02 - Emergency Vehicle Routing City of Livingston Fire/EMS Vehicles



## EM02 - Emergency Vehicle Routing City of Lufkin Fire/EMS and Police Vehicles



## EM02 - Emergency Vehicle Routing City of Nacogdoches Fire/EMS Vehicles



### EM02 - Emergency Vehicle Routing Private EMS Vehicles



### EM06 - W