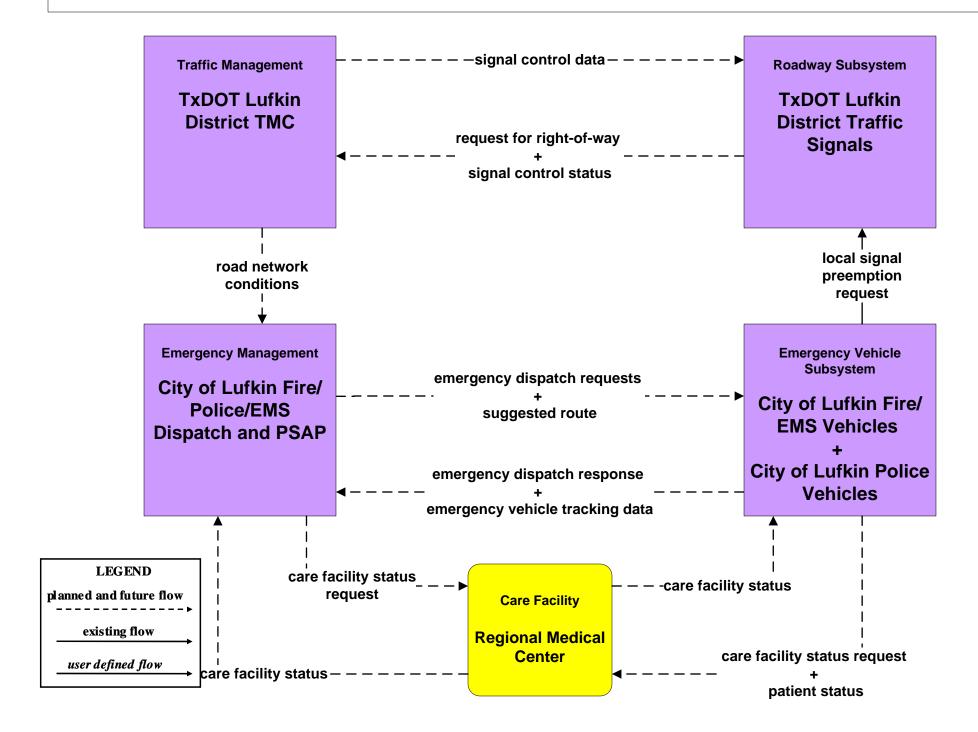

## EM01 - Emergency Response County Public Safety



planned and future flow

existing flow

user defined flow

### EM01 - Emergency Response DPS



#### EM01 - Emergency Response Municipal Public Safety



**Emergency Management** 

Angelina Neches River Authority

+

County Public Safety Dispatch and PSAP

+

DPS Communications
Service

\_

Lower Neches Valley
Dispatch

+

Private Ambulance Dispatch

+

Sabine River Authority Gulf Coast Division

+

Trinity River Authority
Control Center



### EM01 - Emergency Response Regional River Authorities (1 of 2)





#### EM01 - Emergency Response Regional River Authorities (2 of 2)





EM02 - Emergency Vehicle Routing City of Livingston Fire/EMS Vehicles



## EM02 - Emergency Vehicle Routing City of Lufkin Fire/EMS and Police Vehicles



## EM02 - Emergency Vehicle Routing City of Nacogdoches Fire/EMS Vehicles



### EM02 - Emergency Vehicle Routing Private EMS Vehicles



### EM06 - Wide Area Alerts Amber Alert (1 of 2)





### EM06 - Wide Area Alerts Amber Alert (2 of 2)





## EM09 - Evacuation and Reentry Management County EOC (1 of 2)





## EM09 - Evacuation and Reentry Management County EOC (2 of 2)





### EM09 - Evacuation and Reentry Management DPS



## EM10 - Disaster Traveler Information TxDOT 511 System or TxDOT HCRS (1 of 2)