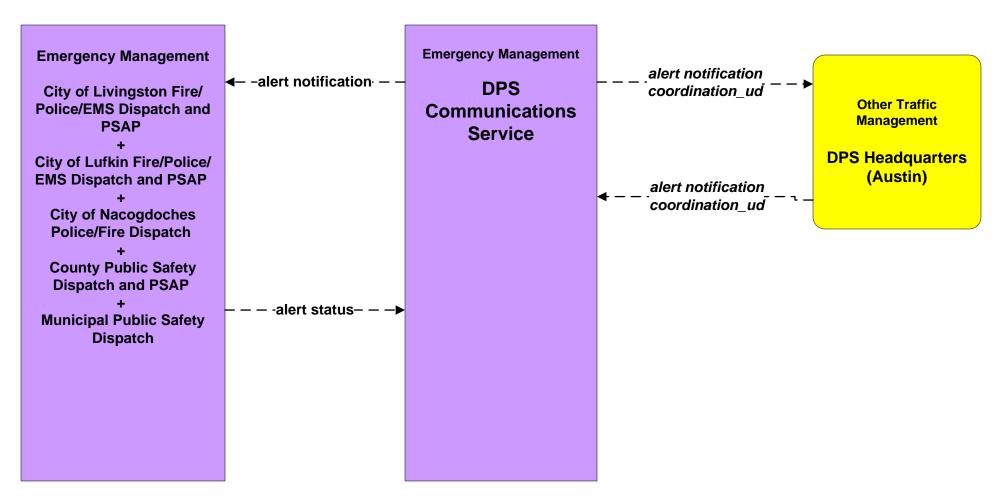

#### EM01 - Emergency Response Municipal Public Safety

**Emergency Management** 

Angelina Neches River Authority

+

County Public Safety Dispatch and PSAP

+

DPS Communications
Service

\_

Lower Neches Valley
Dispatch

+

Private Ambulance Dispatch

+

Sabine River Authority Gulf Coast Division

+

Trinity River Authority
Control Center