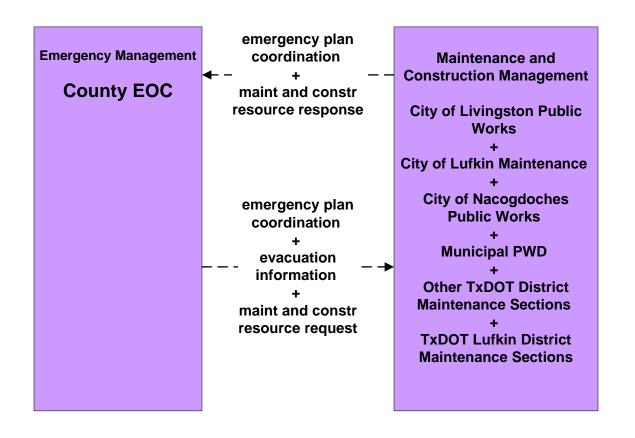

## EM09 - Evacuation and Reentry Management County EOC (1 of 2)

## EM09 - Evacuation and Reentry Management County EOC (2 of 2)