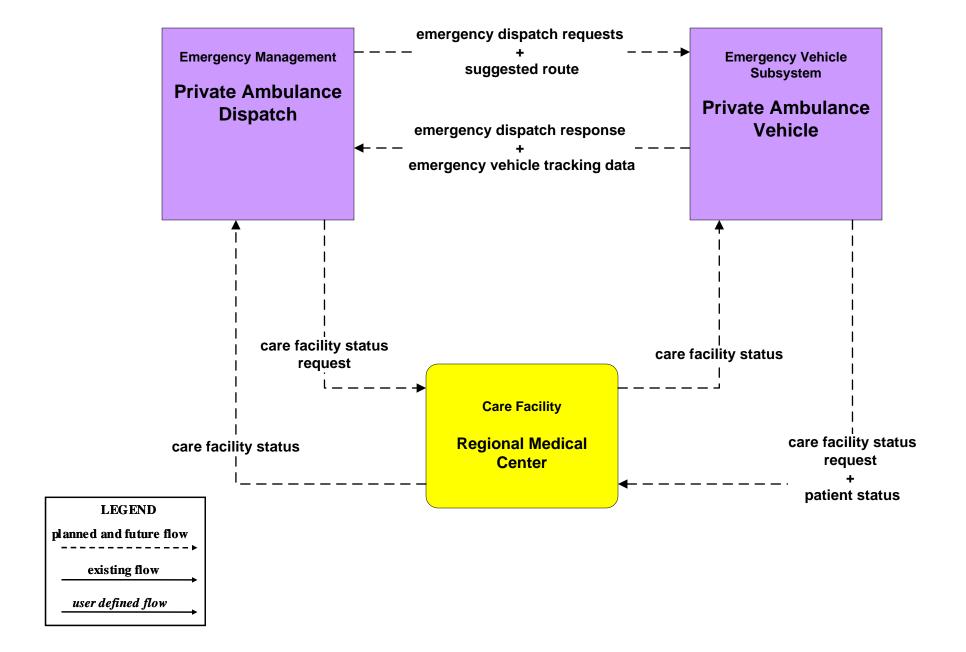

Response DPS



#### EM01 - Emergency Response Municipal Public Safety



**Emergency Management** 

Angelina Neches River Authority

+

County Public Safety Dispatch and PSAP

+

DPS Communications
Service

\_

Lower Neches Valley
Dispatch

+

Private Ambulance Dispatch

+

Sabine River Authority Gulf Coast Division

+

Trinity River Authority
Control Center



### EM01 - Emergency Response Regional River Authorities (1 of 2)





#### EM01 - Emergency Response Regional River Authorities (2 of 2)





EM02 - Emergency Vehicle Routing City of Livingston Fire/EMS Vehicles



## EM02 - Emergency Vehicle Routing City of Lufkin Fire/EMS and Police Vehicles



## EM02 - Emergency Vehicle Routing City of Nacogdoches Fire/EMS Vehicles



### EM02 - Emergency Vehicle Routing Private EMS Vehicles



### EM06 - Wide Area Alerts Amber Alert (1 of 2)





### EM06 - Wide Area Alerts Amber Alert (2 of 2)





## EM09 - Evacuation and Reentry Management County EOC (1 of 2)





## EM09 - Evacuation and Reentry Management County EOC (2 of 2)





### EM09 - Evacuation and Reentry Management DPS



## EM10 - Disaster Traveler Information TxDOT 511 System or TxDOT HCRS (1 of 2)