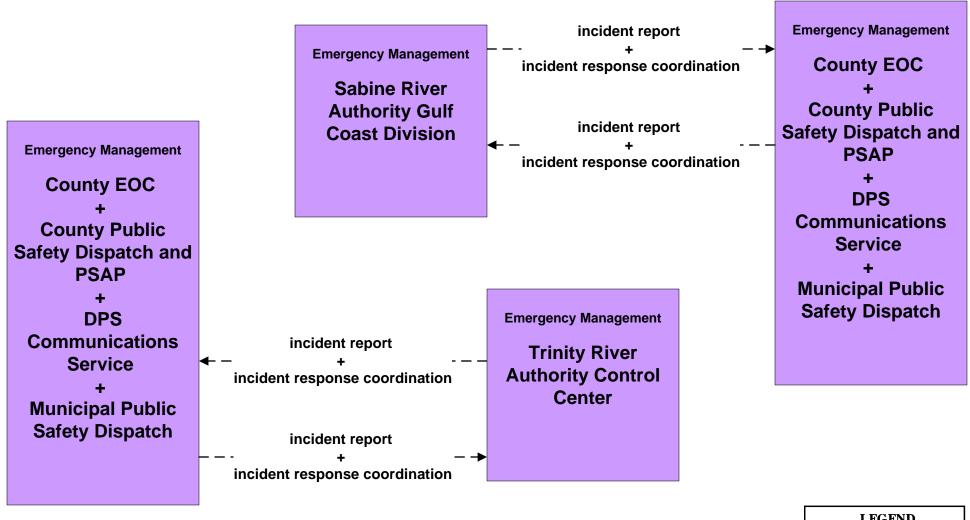

### EM01 - Emergency Response Regional River Authorities (1 of 2)

#### EM01 - Emergency Response Regional River Authorities (2 of 2)

EM02 - Emergency Vehicle Routing City of Livingston Fire/EMS Vehicles