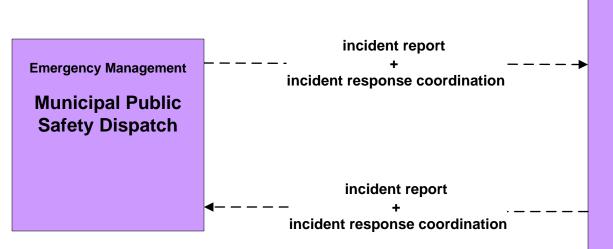

#### EM01 - Emergency Response Municipal Public Safety

**Emergency Management** 

Angelina Neches River Authority

+

County Public Safety Dispatch and PSAP

+

DPS Communications
Service

\_