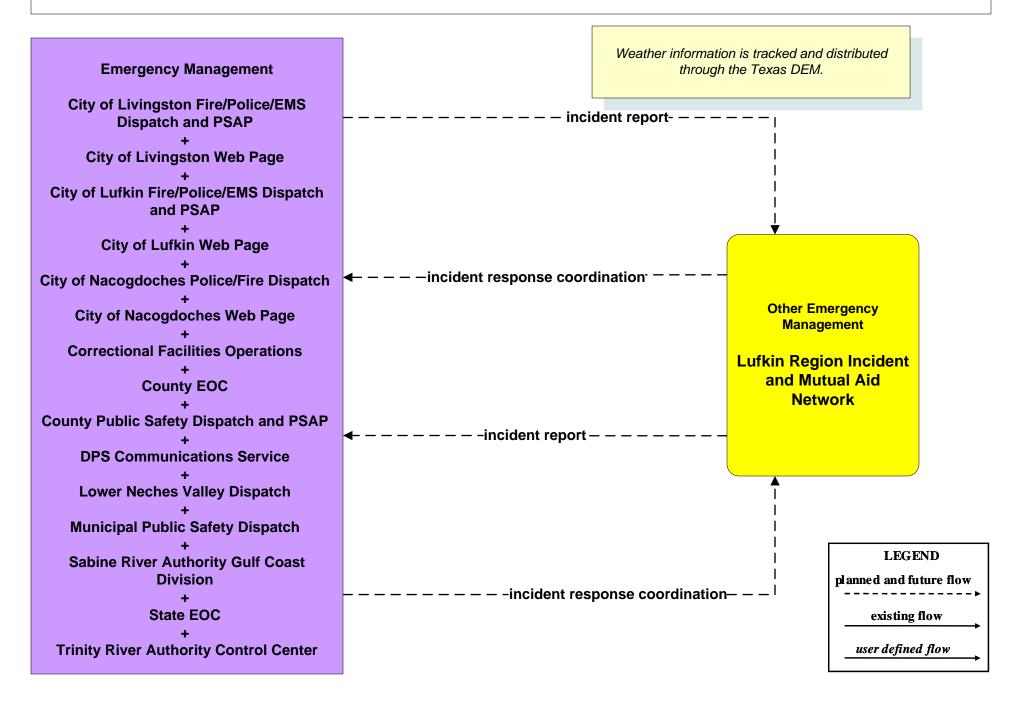

# **EM01 - Emergency Response Coordination Texas DEM Disaster District Information System**

## **EM01 - Emergency Response Coordination Texas DEM Disaster District Information System**