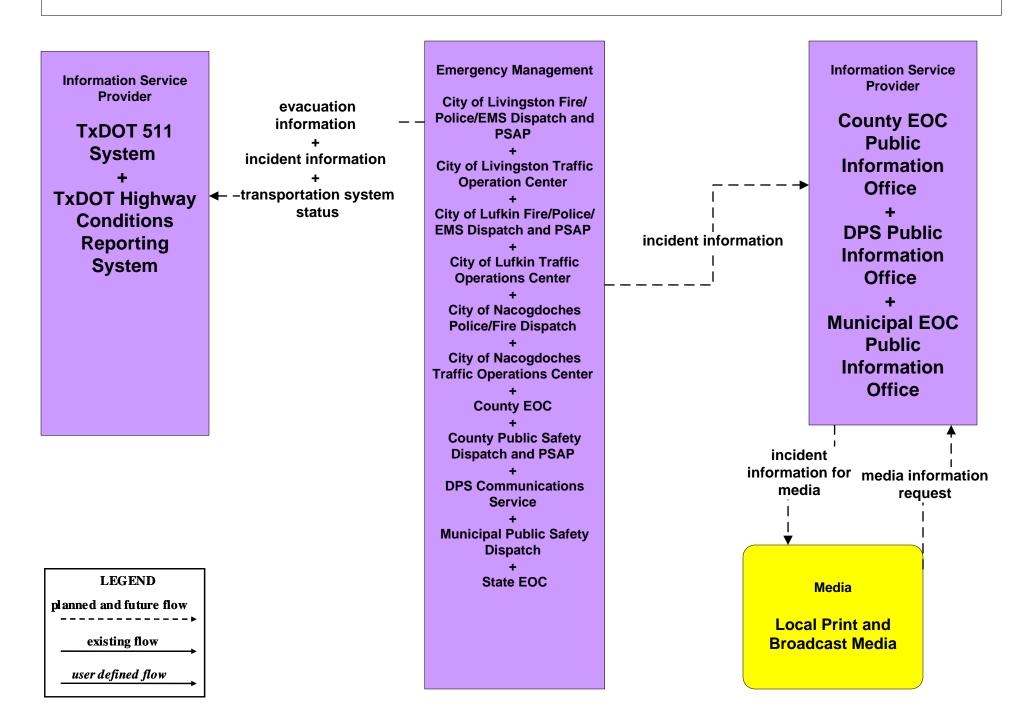

ency Response Regional River Authorities (1 of 2)





#### EM01 - Emergency Response Regional River Authorities (2 of 2)





EM02 - Emergency Vehicle Routing City of Livingston Fire/EMS Vehicles



## EM02 - Emergency Vehicle Routing City of Lufkin Fire/EMS and Police Vehicles



## EM02 - Emergency Vehicle Routing City of Nacogdoches Fire/EMS Vehicles



### EM02 - Emergency Vehicle Routing Private EMS Vehicles



### EM06 - Wide Area Alerts Amber Alert (1 of 2)





### EM06 - Wide Area Alerts Amber Alert (2 of 2)





## EM09 - Evacuation and Reentry Management County EOC (1 of 2)





## EM09 - Evacuation and Reentry Management County EOC (2 of 2)





### EM09 - Evacuation and Reentry Management DPS



## EM10 - Disaster Traveler Information TxDOT 511 System or TxDOT HCRS (1 of 2)