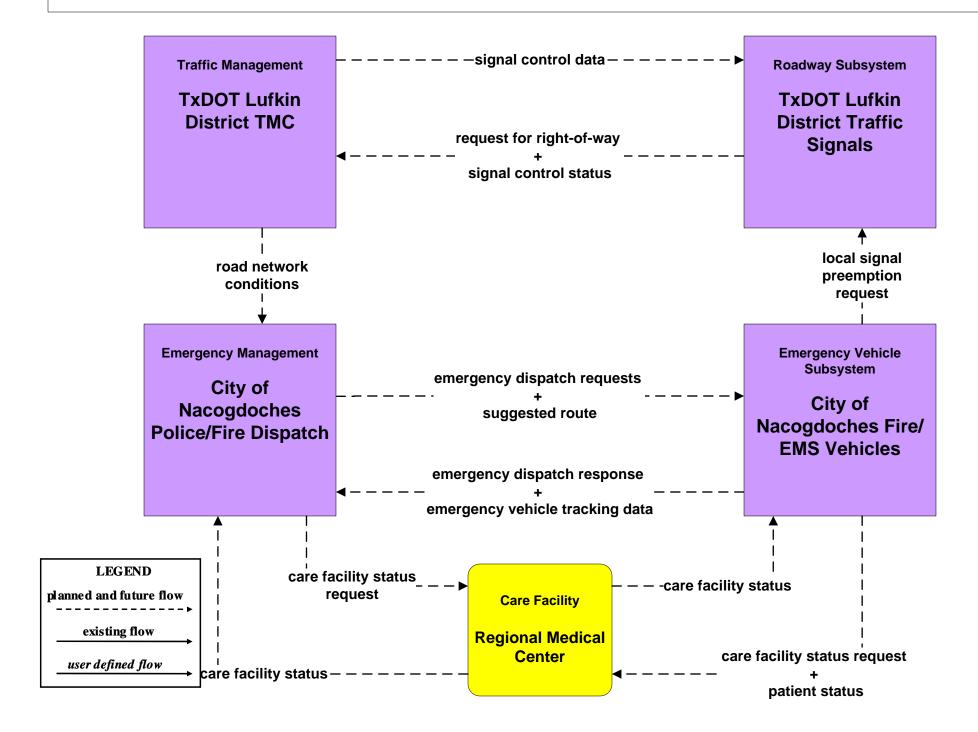

flow

existing flow

user defined flow

### EM01 - Emergency Response DPS



#### EM01 - Emergency Response Municipal Public Safety



**Emergency Management** 

Angelina Neches River Authority

+

County Public Safety Dispatch and PSAP

+

DPS Communications
Service

\_

Lower Neches Valley
Dispatch

+

Private Ambulance Dispatch

+

Sabine River Authority Gulf Coast Division

+

Trinity River Authority
Control Center



### EM01 - Emergency Response Regional River Authorities (1 of 2)





#### EM01 - Emergency Response Regional River Authorities (2 of 2)





EM02 - Emergency Vehicle Routing City of Livingston Fire/EMS Vehicles



## EM02 - Emergency Vehicle Routing City of Lufkin Fire/EMS and Police Vehicles



## EM02 - Emergency Vehicle Routing City of Nacogdoches Fire/EMS Vehicles



### EM02 - Emergency Vehicle Routing Private EMS Vehicles



### EM06 - Wide Area Alerts Amber Alert (1 of 2)





### EM06 - Wide Area Alerts Amber Alert (2 of 2)





## EM09 - Evacuation and Reentry Management County EOC (1 of 2)





## EM09 - Evacuation and Reentry Management County EOC (2 of 2)





### EM09 - Evacuation and Reentry Management DPS



## EM10 - Disaster Traveler Information TxDOT 511 System or TxDOT HCRS (1 of 2)