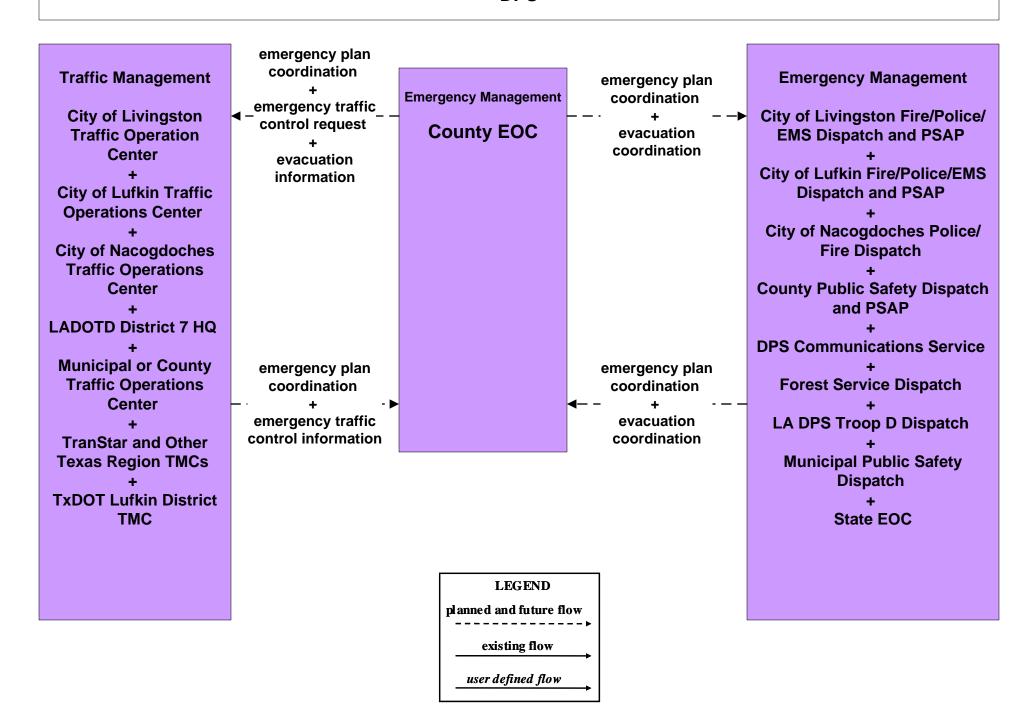

## EM09 - Evacuation and Reentry Management County EOC (1 of 2)

## EM09 - Evacuation and Reentry Management County EOC (2 of 2)