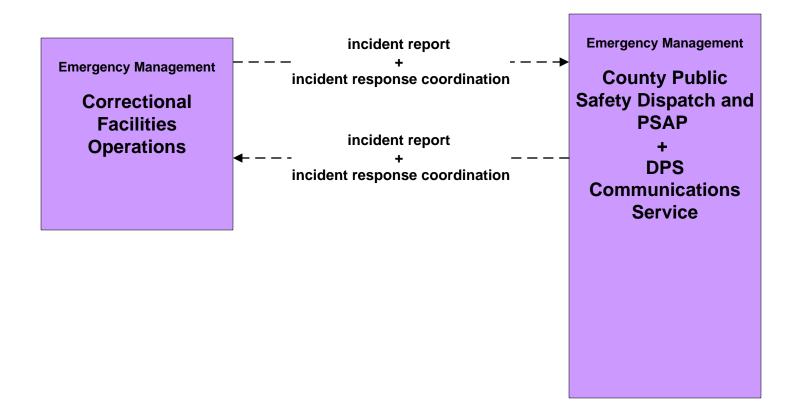

# **Lufkin Regional ITS Architecture**

**Customized Market Package Diagrams** 

**Emergency Management (EM)** 

# **EM01 - Emergency Response Coordination Texas DEM Disaster District Information System**



## **EM01 - Emergency Response Coordination Texas DEM Disaster District Information System**



#### EM01 - Emergency Response Coordination Private Ambulance



### EM01 - Emergency Response Correctional Facilities





## EM01 - Emergency Response County Public Safety



planned and future flow

existing flow

user defined flow

### EM01 - Emergency Response DPS



#### EM01 - Emergency Response Municipal Public Safety



**Emergency Management** 

Angelina Neches River Authority

+

County Public Safety Dispatch and PSAP

+

DPS Communications
Service

\_

Lower Neches Valley
Dispatch

+

Private Ambulance Dispatch

+

Sabine River Authority Gulf Coast Division

+

Trinity River Authority
Control Center



### EM01 - Emergency Response Regional River Authorities (1 of 2)





#### EM01 - Emergency Response Regional River Authorities (2 of 2)





EM02 - Emergency Vehicle Routing City of Livingston Fire/EMS Vehicles



## EM02 - Emergency Vehicle Routing City of Lufkin Fire/EMS and Police Vehicles