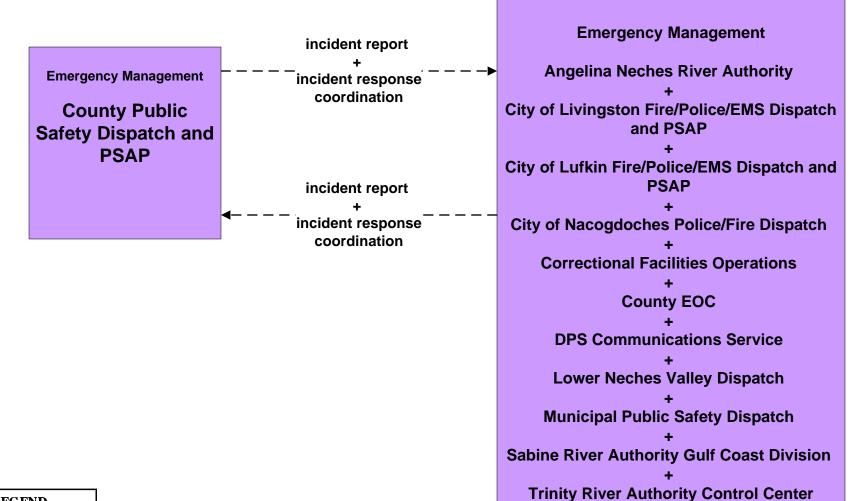

## EM01 - Emergency Response County Public Safety

planned and future flow

existing flow

user defined flow