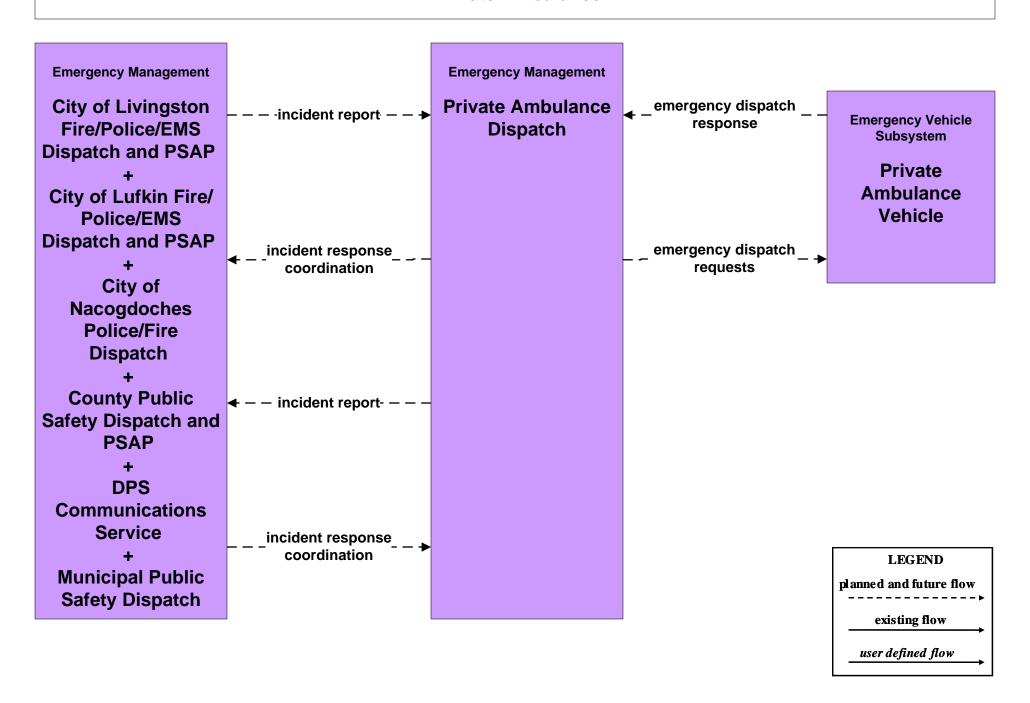

# **Lufkin Regional ITS Architecture**

**Customized Market Package Diagrams** 

**Emergency Management (EM)** 

# **EM01 - Emergency Response Coordination Texas DEM Disaster District Information System**



## **EM01 - Emergency Response Coordination Texas DEM Disaster District Information System**



#### EM01 - Emergency Response Coordination Private Ambulance



### EM01 - Emergency Response Correctional Facilities





## EM01 - Emergency Response County Public Safety



planned and future flow

existing flow

user defined flow

### EM01 - Emergency Response DPS



#### EM01 - Emergency Response Municipal Public Safety



**Emergency Management** 

Angelina Neches River Authority

+

County Public Safety Dispatch and PSAP

+

DPS Communications
Service

\_

Lower Neches Valley
Dispatch

+

Private Ambulance Dispatch

+

Sabine River Authority Gulf Coast Division

+

Trinity River Authority
Control Center



### EM01 - Emergency Response Regional River Authorities (1 of 2)





#### EM01 - Emergency Response Regional River Authorities (2 of 2)





EM02 - Emergency Vehicle Routing City of Livingston Fire/EMS Vehicles



## EM02 - Emergency Vehic