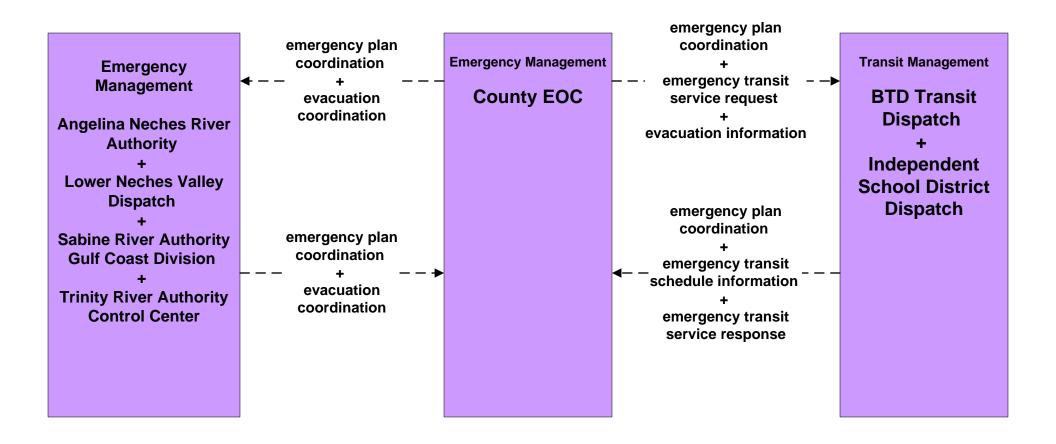

## EM09 - Evacuation and Reentry Management County EOC (1 of 2)

## EM09 - Evacuation and Reentry Management County EOC (2 of 2)