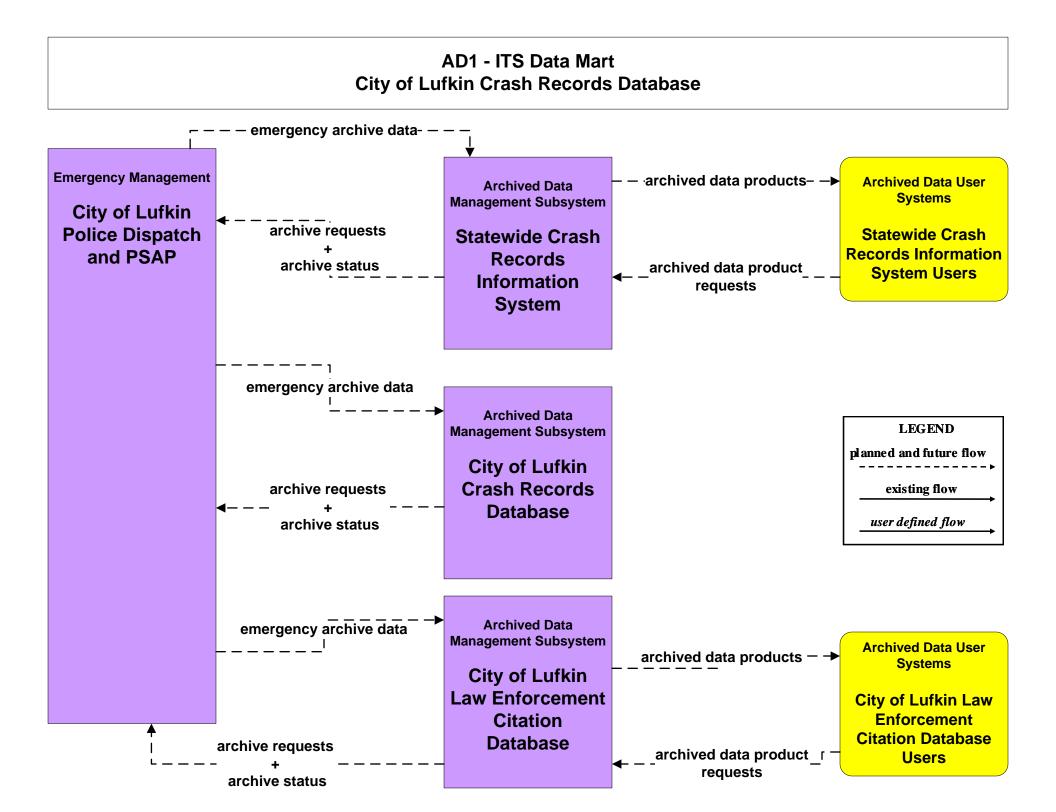

## AD1 - ITS Data Mart TxDOT Lufkin District

# AD1 - ITS Data Mart TxDOT Lufkin District

LEGEND planned and future flow \_\_\_\_\_\_existing flow

user defined flow

Users include: Transportation Planners TxDOT Federal Highway Administration Public Requests