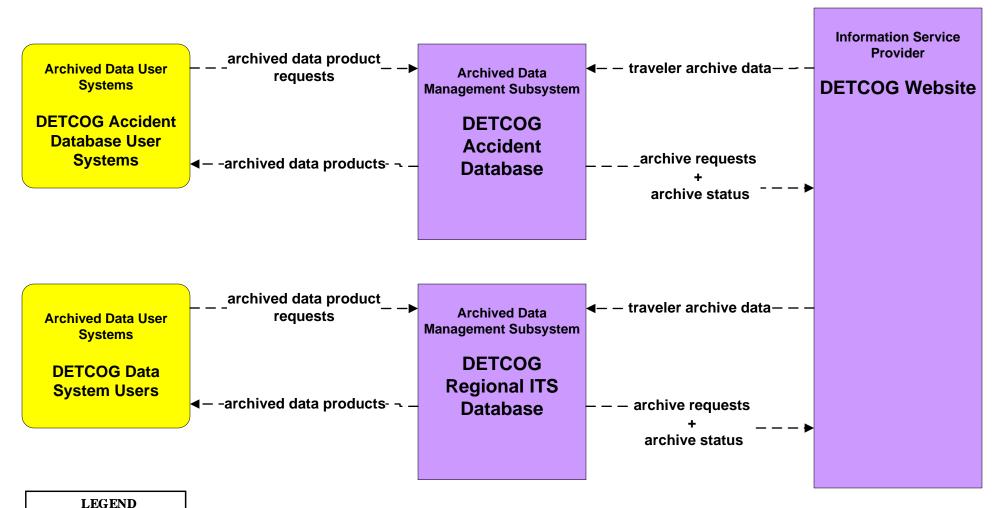

ture flow \_\_\_\_\_\_existing flow

user defined flow

Users include: Transportation Planners TxDOT Federal Highway Administration Public Requests

# AD1 - ITS Data Mart Statewide Crash Records Information System



| LEGEND                  |
|-------------------------|
| planned and future flow |
| existing flow           |
| user defined flow       |

#### AD1 - ITS Data Mart City of Livingston Crash Records Database



| LEGEND                  |
|-------------------------|
| planned and future flow |
| existing flow           |
| user defined flow       |



AD1 - ITS Data Mart City of Nacogdoches Crash Records Database



LEGEND planned and future flow existing flow user defined flow

## AD1 - ITS Data Mart Municipal/County Crash Records Database



#### AD1 - ITS Data Mart DETCOG





user defined flow