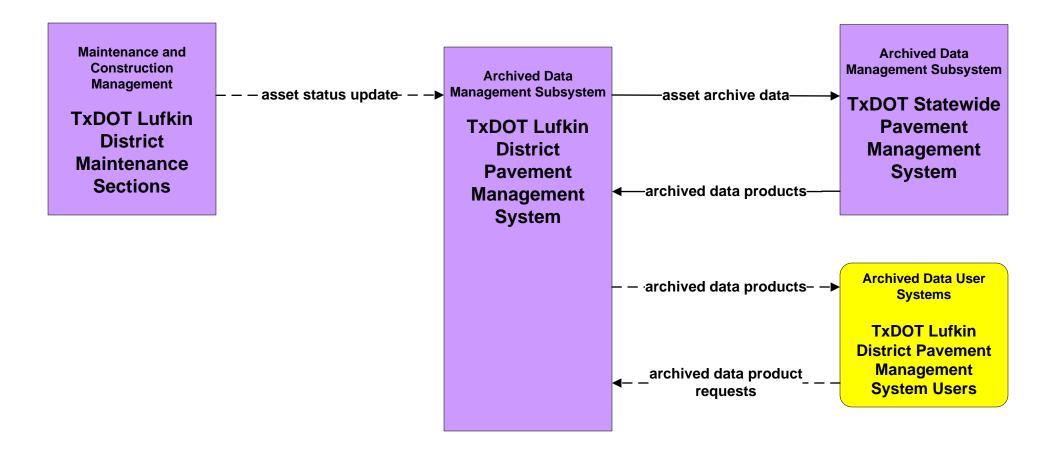

# Lufkin Regional ITS Architecture

# **Customized Market Package Diagrams**

Archived Data (AD)

## AD1 - ITS Data Mart TxDOT Lufkin District





# AD1 - ITS Data Mart TxDOT Lufkin District



LEGEND planned and future flow \_\_\_\_\_\_existing flow

user defined flow

Users include: Transportation Planners TxDOT Federal Highway Administration Public Requests

# AD1 - ITS Data Mart Statewide Crash Records Information System



| LEGEND                  |
|-------------------------|
| planned and future flow |
| existing flow           |
| user defined flow       |

#### AD1 - ITS Data Mart City of Livingston Crash Records Database



| LEGEND                  |
|-------------------------|
| planned and future flow |
| existing flow           |
| user defined flow       |



AD1 - ITS Data Mart City of Nacogdoches Crash Records Database



LEGEND planned and future flow existing flow user defined flow

## AD1 - ITS Data Mart Municipal/County Crash Records Database



#### AD1 -