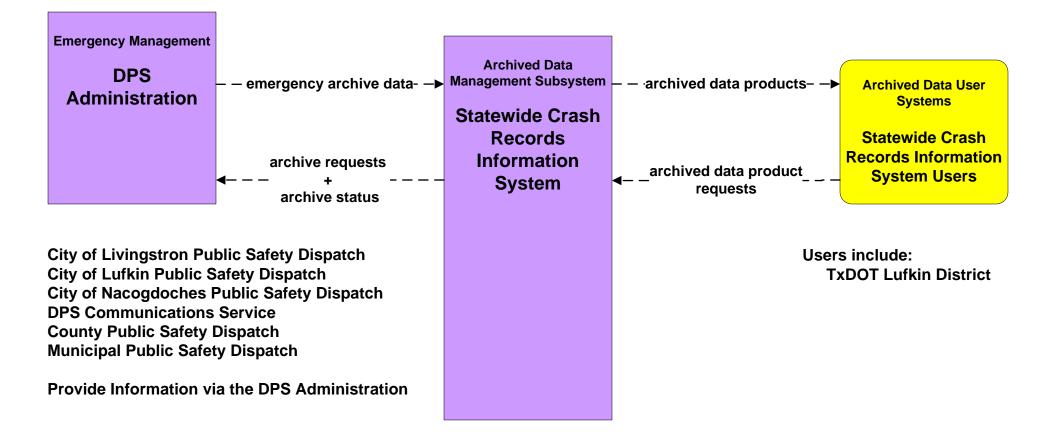

# AD1 - ITS Data Mart Statewide Crash Records Information System

| LEGEND                  |
|-------------------------|
| planned and future flow |
| existing flow           |
| user defined flow       |