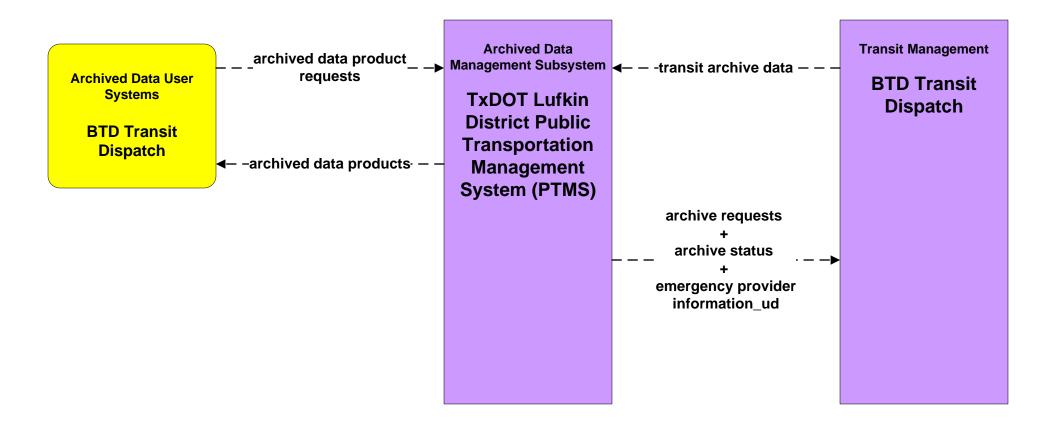

## AD1 - ITS Data Mart TxDOT Lufkin District

# AD1 - ITS Data Mart TxDOT Lufkin District

LEGEND planned and future flow \_\_\_\_\_\_existing flow

user defined flow

Users include: Transportation Planners TxDOT Federal Highway Administration Public Requests