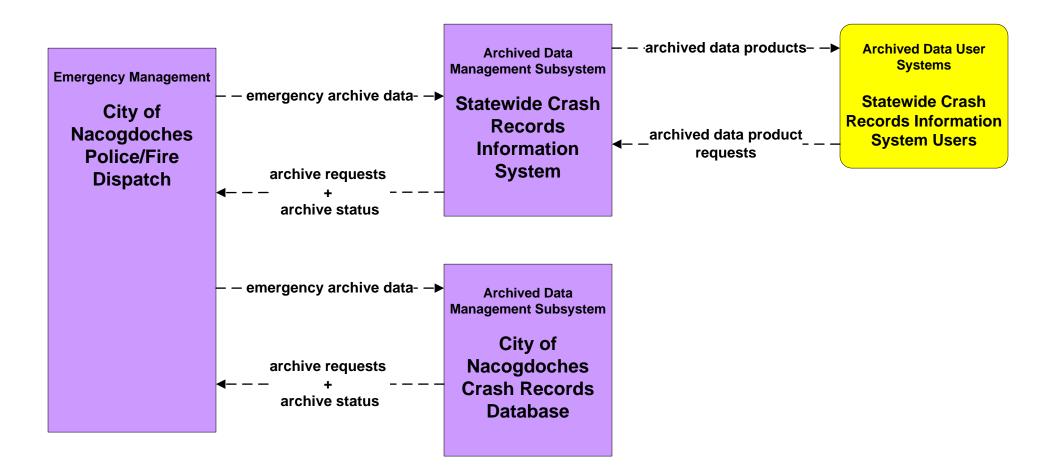

AD1 - ITS Data Mart City of Nacogdoches Crash Records Database

LEGEND planned and future flow existing flow user defined flow