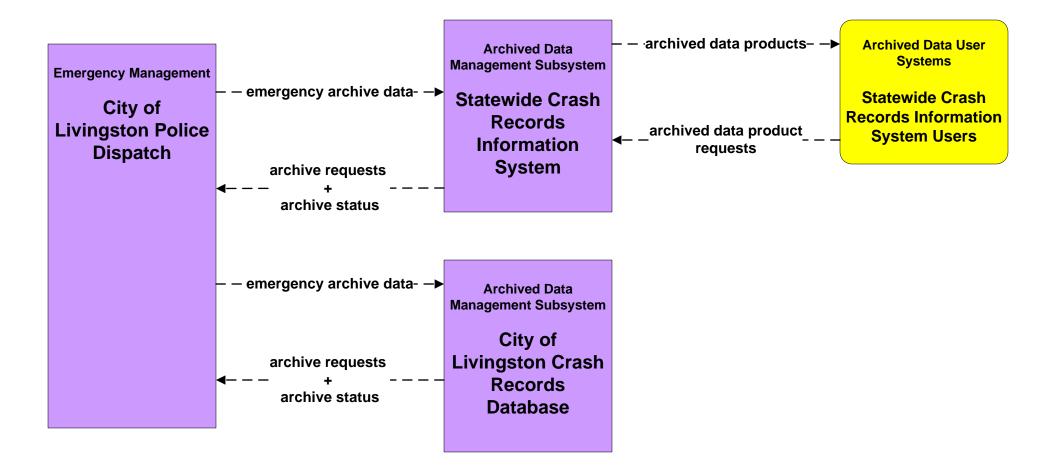

#### AD1 - ITS Data Mart City of Livingston Crash Records Database

| LEGEND                  |
|-------------------------|
| planned and future flow |
| existing flow           |
| user defined flow       |