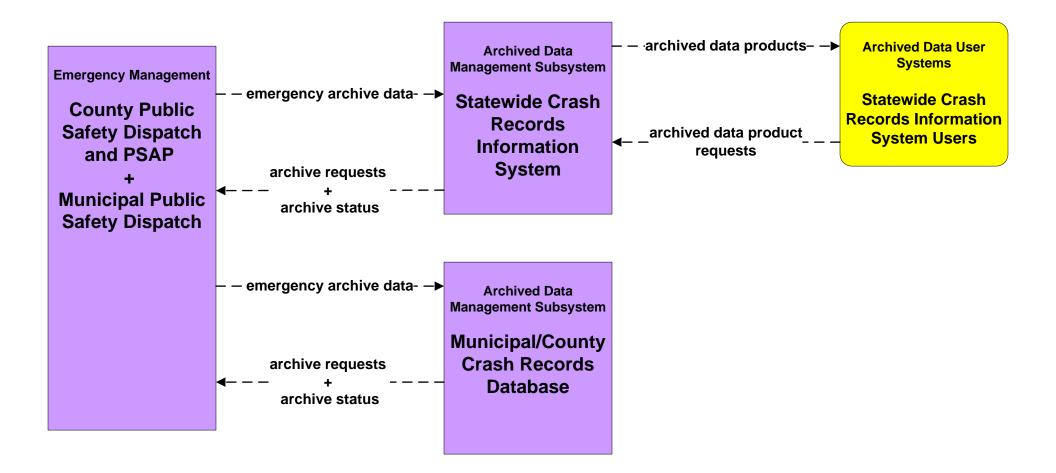

n District



LEGEND planned and future flow \_\_\_\_\_\_existing flow

user defined flow

Users include: Transportation Planners TxDOT Federal Highway Administration Public Requests

# AD1 - ITS Data Mart Statewide Crash Records Information System



| LEGEND                  |
|-------------------------|
| planned and future flow |
| existing flow           |
| user defined flow       |

#### AD1 - ITS Data Mart City of Livingston Crash Records Database



| LEGEND                  |
|-------------------------|
| planned and future flow |
| existing flow           |
| user defined flow       |



AD1 - ITS Data Mart City of Nacogdoches Crash Records Database



LEGEND planned and future flow existing flow user defined flow

## AD1 - ITS Data Mart Municipal/County Crash Records Database



#### AD1 - ITS Data Mart DETCOG





user defined flow