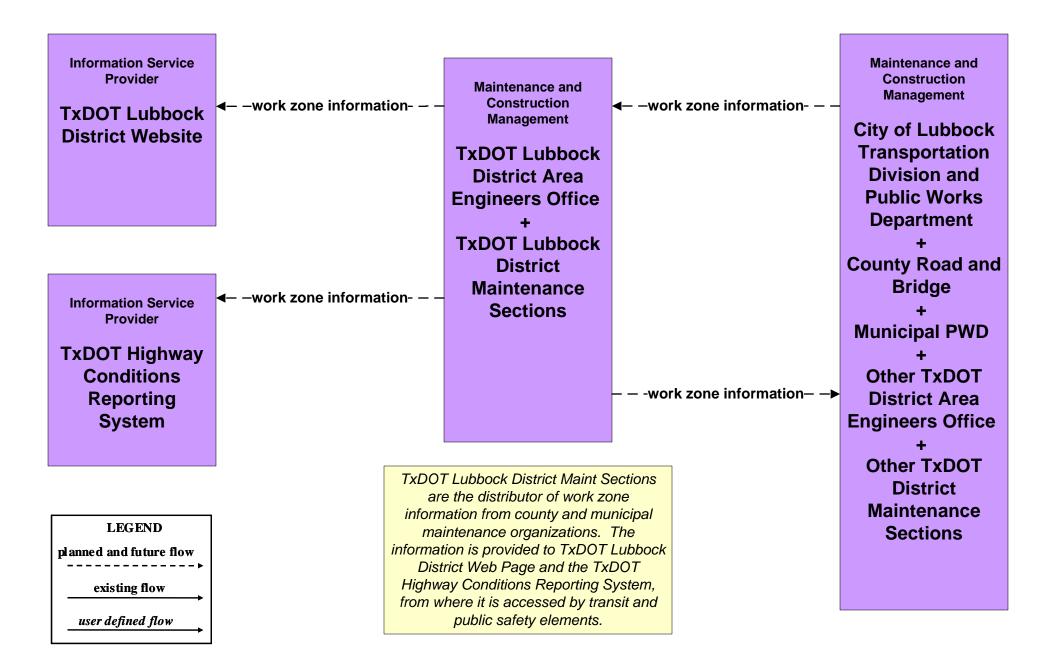

# MC06 - Winter Maintenance County Road and Bridge (2 of 2)





# MC06 - Winter Maintenance Municipal PWD (1 of 2)



# MC06 - Winter Maintenance Municipal PWD (2 of 2)





## MC07 - Roadway Maintenance and Construction TxDOT Lubbock District Maintenance Sections (1 of 2)





# MC07 - Roadway Maintenance and Construction TxDOT Lubbock District Maintenance Sections (2 of 2)





# MC07 - Roadway Maintenance and Construction County Road and Bridge





#### MC07 - Roadway Maintenance and Construction City of Lubbock Transportation Division and Public Works Department



#### MC07 - Roadway Maintenance and Construction Municipal PWD





#### MC08 - Workzone Management TxDOT Lubbock District Maintenance Sections



# MC08 - Workzone Management TxDOT Workzone Information Dissemination (1)



# MC08 - Workzone Management TxDOT Workzone Information Dissemination (2)



# MC08 - Workzone Management City of Lubbock Transportation Division and Public Works Department



#### MC08 - Workzone Management Municipal PWD



# MC09 - Workzone Safety Monitoring TxDOT Lubbock District Maintenance Sections





# MC09 - Workzone Safety Monitoring City of Lubbock Transportation Division and Public Works Department





# MC09 - Workzone Safety Monitoring Municipal PWD





# MC09 - Workzone Safety Monitoring County Road and Bridge





#### MC10 - Maintenance and Construction Activity Coordination Activity Coordination - TxDOT (1 of 3)







# MC10 - Maintenance and Construction Activity Coordination Activity Coordination - TxDOT (3 of 3)



# MC10 - Maintenance and Construction Activity C