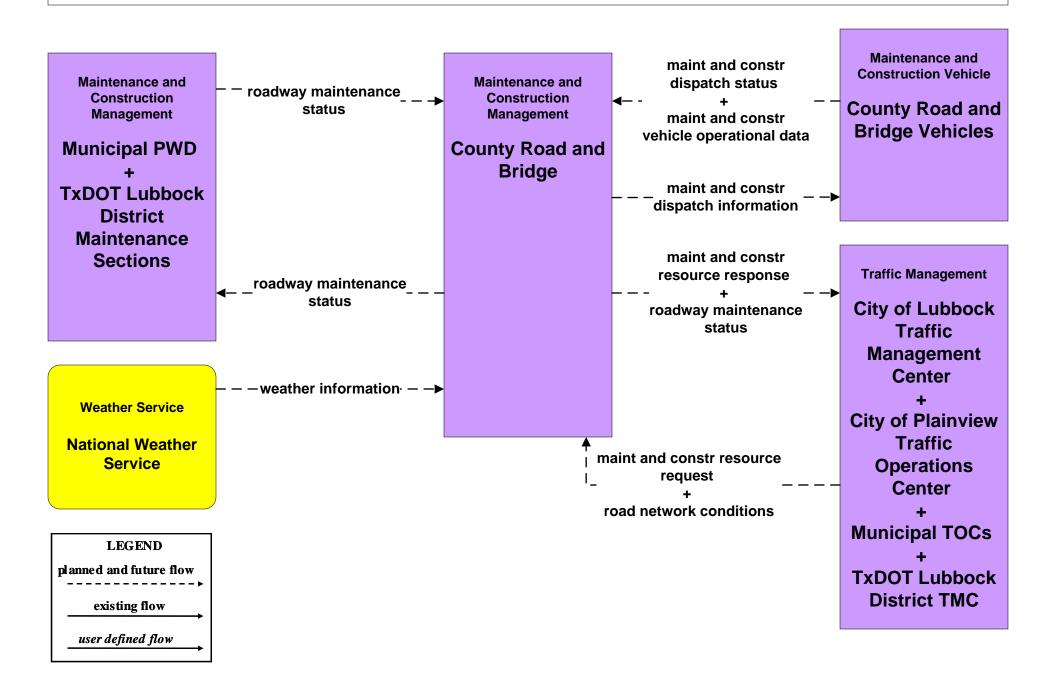

ion Processing and Distribution TxDOT Web Site



#### MC04 - Weather Information Processing and Distribution City of Lubbock Traffic Management Center / City of Plainview Traffic Operations Center





-----

existing flow

user defined flow

#### MC05 - Roadway Automated Treatment TxDOT Lubbock District Maintenance Sections



LEGEND planned and future flow existing flow user defined flow

#### MC06 - Winter Maintenance TxDOT Lubbock District Maintenance Section (1 of 2)



# MC06 - Winter Maintenance TxDOT Lubbock District Maintenance Section (2 of 2)



# MC06 - Winter Maintenance City of Lubbock Transportation Division and Public Works Department



# MC06 - Winter Maintenance City of Lubbock Traffic Management Center



#### MC06 - Winter Maintenance County Road and Bridge (1 of 2)



# MC06 - Winter Maintenance County Road and Bridge (2 of 2)





# MC06 - Winter Maintenance Municipal PWD (1 of 2)



# MC06 - Winter Maintenance Municipal PWD (2 of 2)





## MC07 - Roadway Maintenance and Construction TxDOT Lubbock District Maintenance Sections (1 of 2)





# MC07 - Roadway Maintenance and Construction TxDOT Lubbock District Maintenance Sections (2 of 2)





# MC07 - Roadway Maintenance and Construction County Road and Bridge





#### MC07 - Roadway Maintenance and Construction City of Lubbock Transportation Division and Public Works Department



#### MC07 - Roadway Maintenance and Construction Municipal PWD





#### MC08 - Workzone Management TxDOT Lubbock District Maintenance Sections



# MC08 - Workzone Management TxDOT Workzone Information Dissemination (1)