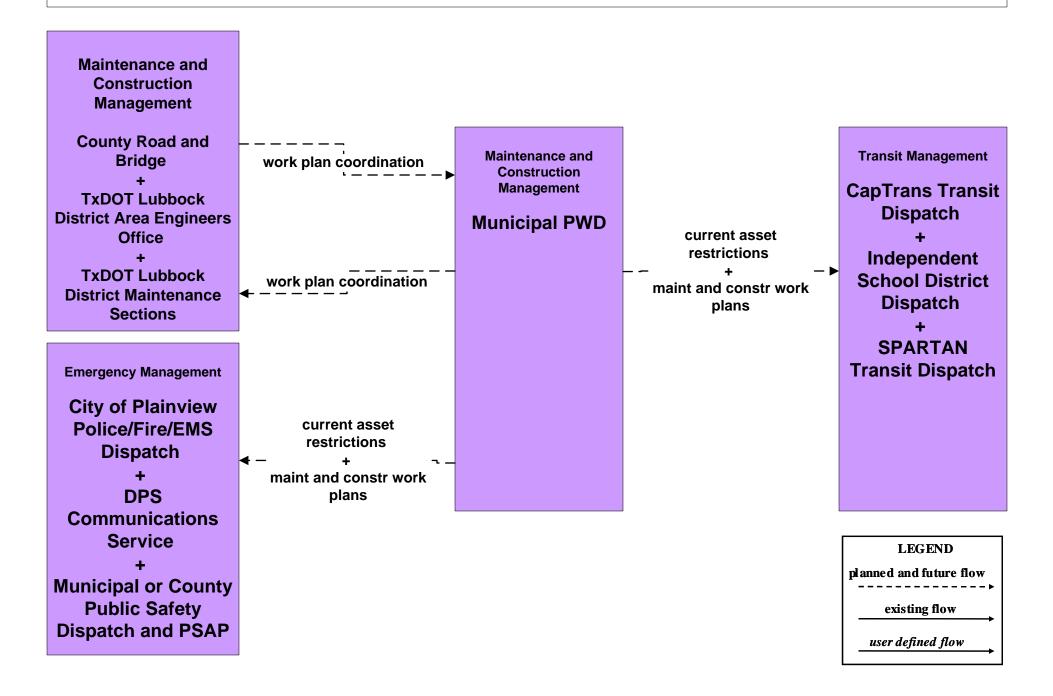

afety Monitoring TxDOT Lubbock District Maintenance Sections





# MC09 - Workzone Safety Monitoring City of Lubbock Transportation Division and Public Works Department





# MC09 - Workzone Safety Monitoring Municipal PWD





# MC09 - Workzone Safety Monitoring County Road and Bridge





#### MC10 - Maintenance and Construction Activity Coordination Activity Coordination - TxDOT (1 of 3)







# MC10 - Maintenance and Construction Activity Coordination Activity Coordination - TxDOT (3 of 3)



# MC10 - Maintenance and Construction Activity Coordination County Road and Bridge



#### MC10 - Maintenance and Construction Activity Coordination City of Lubbock Transportation Division and Public Works Department



# MC10 - Maintenance and Construction Activity Coordination Municipal PWD