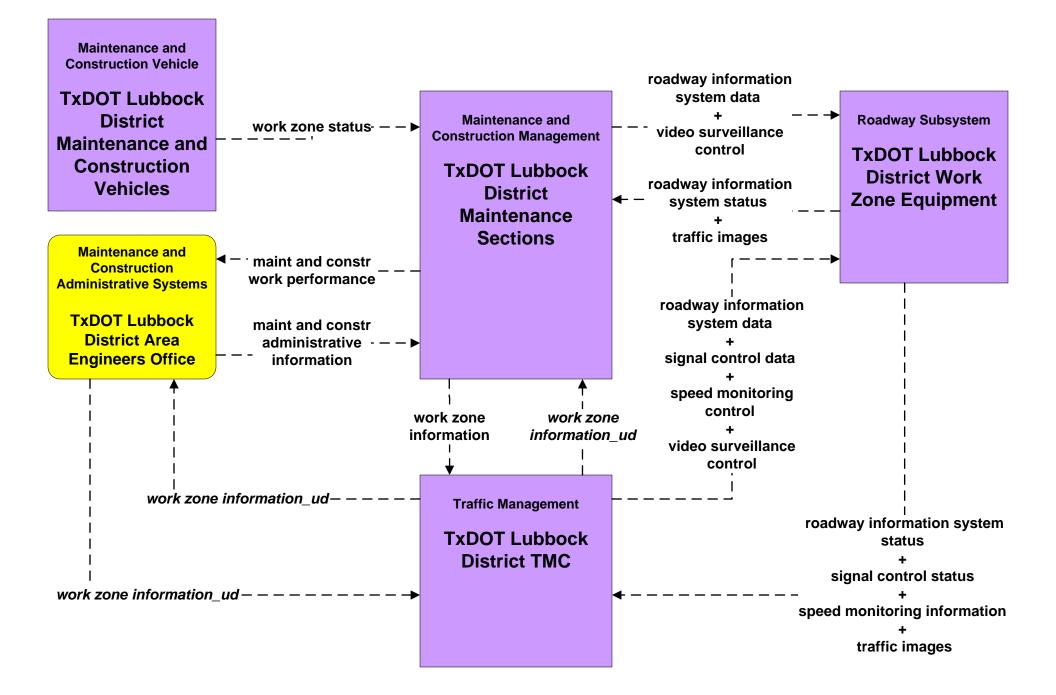

Center



#### MC06 - Winter Maintenance County Road and Bridge (1 of 2)



# MC06 - Winter Maintenance County Road and Bridge (2 of 2)





# MC06 - Winter Maintenance Municipal PWD (1 of 2)



# MC06 - Winter Maintenance Municipal PWD (2 of 2)





## MC07 - Roadway Maintenance and Construction TxDOT Lubbock District Maintenance Sections (1 of 2)





# MC07 - Roadway Maintenance and Construction TxDOT Lubbock District Maintenance Sections (2 of 2)





# MC07 - Roadway Maintenance and Construction County Road and Bridge





#### MC07 - Roadway Maintenance and Construction City of Lubbock Transportation Division and Public Works Department



#### MC07 - Roadway Maintenance and Construction Municipal PWD





#### MC08 - Workzone Management TxDOT Lubbock District Maintenance Sections



# MC08 - Workzone Management TxDOT Workzone Information Dissemination (1)



# MC08 - Workzone Management TxDOT Workzone Information Dissemination (2)



# MC08 - Workzone Management City of Lubbock Transportation Division and Public Works Department



#### MC08 - Workzone Management Municipal PWD



# MC09 - Workzone Safety Monitoring TxDOT Lubbock District Maintenance Sections





# MC09 - Workzone Safety Monitoring City of Lubbock Transportation Division and Public Works Department





# MC09 - Workzone Safety Monitoring Municipal PWD





# MC09 - Workzone Safety Monitoring County Road and Bridge





#### MC10 - Maintenance and Construction Activity Coordination Activity Coordination - TxDOT (1 of 3)







# MC10 - Maintenance and Construction Activity Coordination Activity Coor