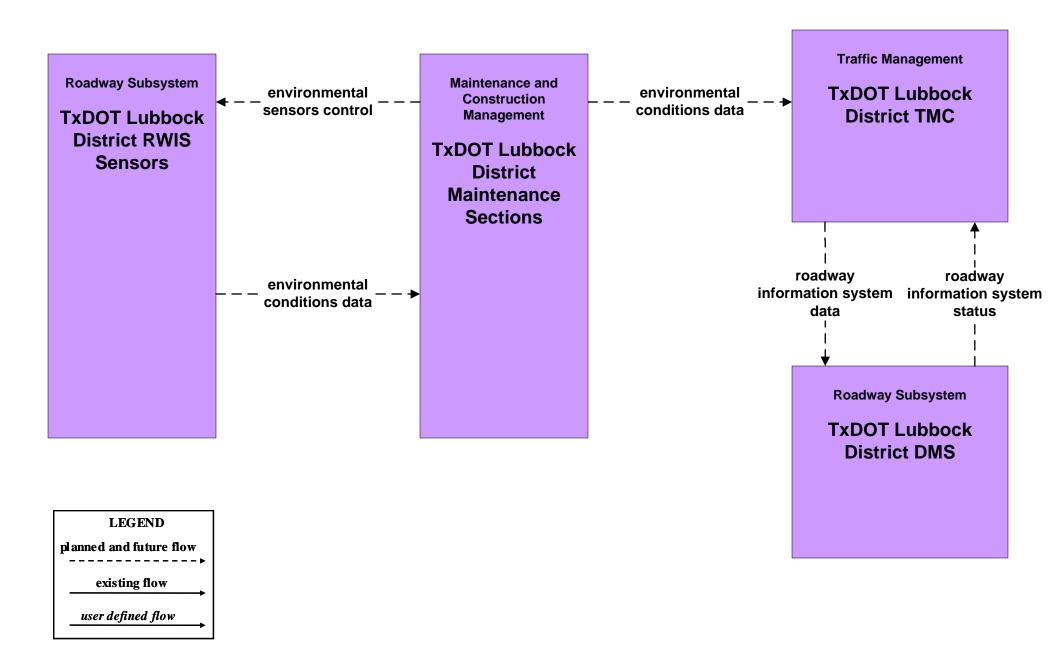

ustomized Market Package Diagrams**

# Maintenance and Construction (MC)

#### MC01 - Maintenance and Construction Vehicle Tracking TxDOT Lubbock District Maintenance Sections / County Road and Bridge



#### MC01 - Maintenance and Construction Vehicle Tracking City of Lubbock Transportation Division and Public Works Department / Municipal PWD





#### MC02 - Maintenance and Construction Vehicle Maintenance TxDOT Lubbock Maintenance Sections





#### MC02 - Maintenance and Construction Vehicle Maintenance County Road and Bridge





#### MC02 - Maintenance and Construction Vehicle Maintenance City of Lubbock Transportation Division and Public Works Department





#### MC02 - Maintenance and Construction Vehicle Maintenance Municipal PWD





# MC03 - Road Weather Data Collection TxDOT



# MC04 - Weather Information Processing and Distribution TxDOT Web Site



# MC04 - Weather Information Processing and Distribution TxDOT Web Site



#### MC04 - Weather Information Processing and Distribution City of Lubbock Traffic Management Center / City of Plainview Traffic Operations Center





-----

existing flow

user defined flow

#### MC05 - Roadway Automated Treatment TxDOT Lubbock District Maintenance Sections



LEGEND planned and future flow existing flow user defined flow

#### MC06 - Winter Maintenance TxDOT Lubbock District Maintenance Section (1 of 2)



# MC06 - Winter Maintenance TxDOT Lubbock District Maintenance Section (2 of 2)



# MC06 - Winter Maintenance City of Lubbock Transportation Division and Public Works Department



# MC06 - Winter Maintenance City of