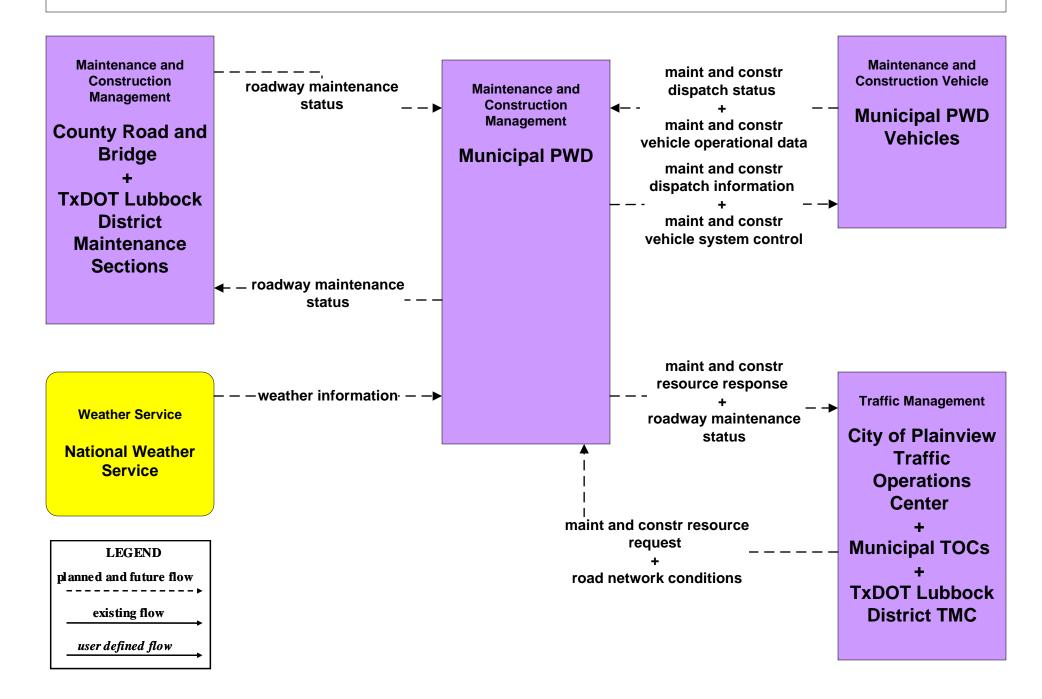

ubbock Traffic Management Center / City of Plainview Traffic Operations Center





-----

existing flow

user defined flow

#### MC05 - Roadway Automated Treatment TxDOT Lubbock District Maintenance Sections



LEGEND planned and future flow existing flow user defined flow

#### MC06 - Winter Maintenance TxDOT Lubbock District Maintenance Section (1 of 2)



# MC06 - Winter Maintenance TxDOT Lubbock District Maintenance Section (2 of 2)



# MC06 - Winter Maintenance City of Lubbock Transportation Division and Public Works Department



# MC06 - Winter Maintenance City of Lubbock Traffic Management Center



#### MC06 - Winter Maintenance County Road and Bridge (1 of 2)



# MC06 - Winter Maintenance County Road and Bridge (2 of 2)





# MC06 - Winter Maintenance Municipal PWD (1 of 2)



# MC06 - Winter Maintenance Municipal PWD (2 of 2)





## MC07 - Roadway Maintenance and Construction TxDOT Lubbock District Maintenance Sections (1 of 2)





# MC07 - Roadway Maintenance and Construction TxDOT Lubbock District Maintenance Sections (2 of 2)





# MC07 - Roadway Maintenance and Construction County Road and Bridge





#### MC07 - Roadway Maintenance and Construction City of Lubbock Transportation Division and Public Works Department



#### MC07 - Roadway Maintenance and Construction Municipal PWD





#### MC08 - Workzone Management TxDOT Lubbock District Maintenance Sections



# MC08 - Workzone Management TxDOT Workzone Information Dissemination (1)



# MC08 - Workzone Management TxDOT Workzone Information Dissemination (2)



# MC08 - Workzone Management City of L