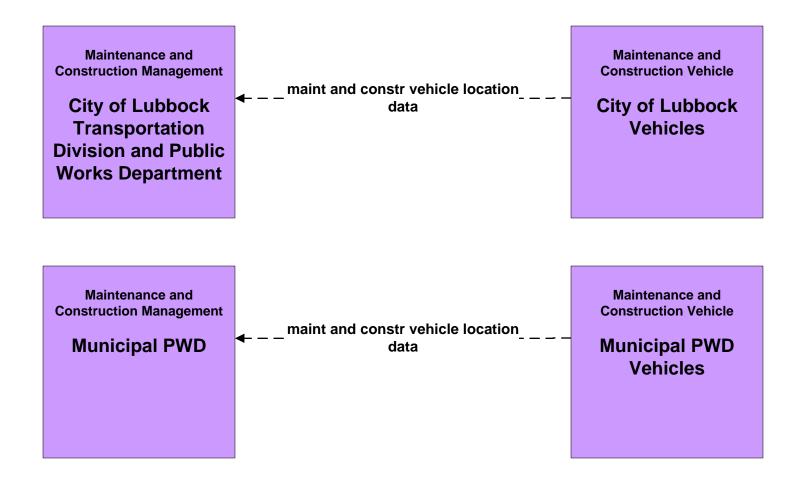

#### MC01 - Maintenance and Construction Vehicle Tracking City of Lubbock Transportation Division and Public Works Department / Municipal PWD