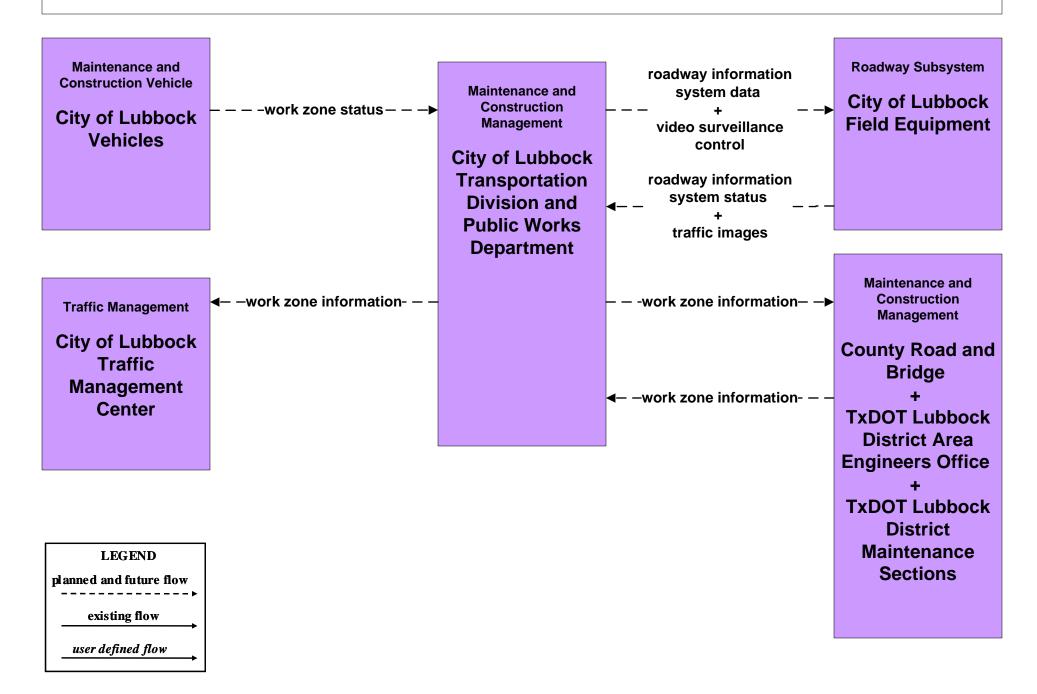

# MC08 - Workzone Management City of Lubbock Transportation Division and Public Works Department