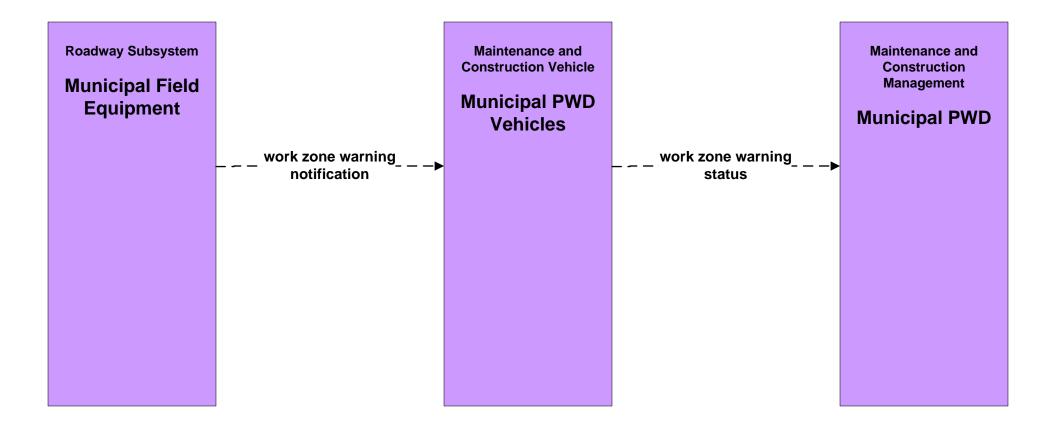

dway Maintenance and Construction City of Lubbock Transportation Division and Public Works Department



#### MC07 - Roadway Maintenance and Construction Municipal PWD





#### MC08 - Workzone Management TxDOT Lubbock District Maintenance Sections



# MC08 - Workzone Management TxDOT Workzone Information Dissemination (1)



# MC08 - Workzone Management TxDOT Workzone Information Dissemination (2)



# MC08 - Workzone Management City of Lubbock Transportation Division and Public Works Department



#### MC08 - Workzone Management Municipal PWD



# MC09 - Workzone Safety Monitoring TxDOT Lubbock District Maintenance Sections





# MC09 - Workzone Safety Monitoring City of Lubbock Transportation Division and Public Works Department





# MC09 - Workzone Safety Monitoring Municipal PWD





# MC09 - Workzone Safety Monitoring County Road and Bridge





#### MC10 - Maintenance and Construction Activity Coordination Activity Coordination - TxDOT (1 of 3)







# MC10 - Maintenance and Construction Activity Coordination Activity Coordination - TxDOT (3 of 3)



# MC10 - Maintenance and Construction Activity Coordination County Road and Bridge



#### MC10 - Maintenance and Construction Activity Coordination City of Lubbock Transportation Division and Public Works Department



# MC10 - Maintenance and Construction Activity Coordination Municipal PWD