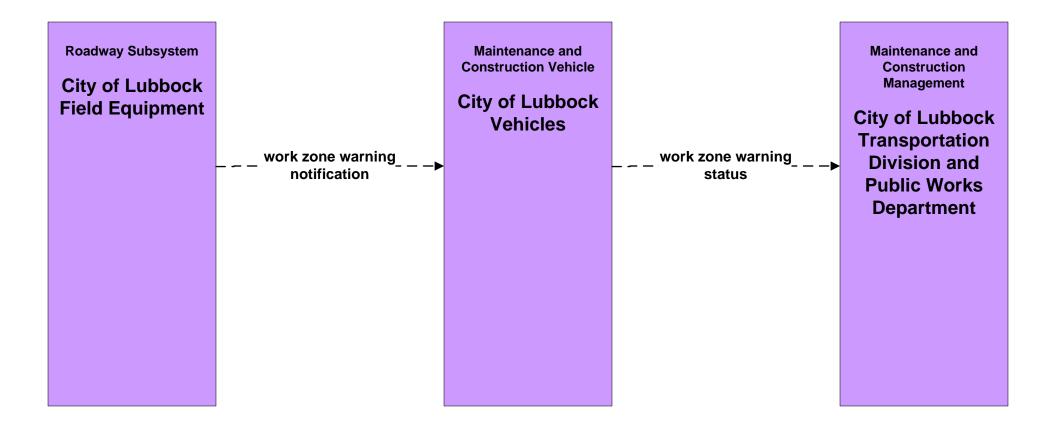

# MC09 - Workzone Safety Monitoring City of Lubbock Transportation Division and Public Works Department