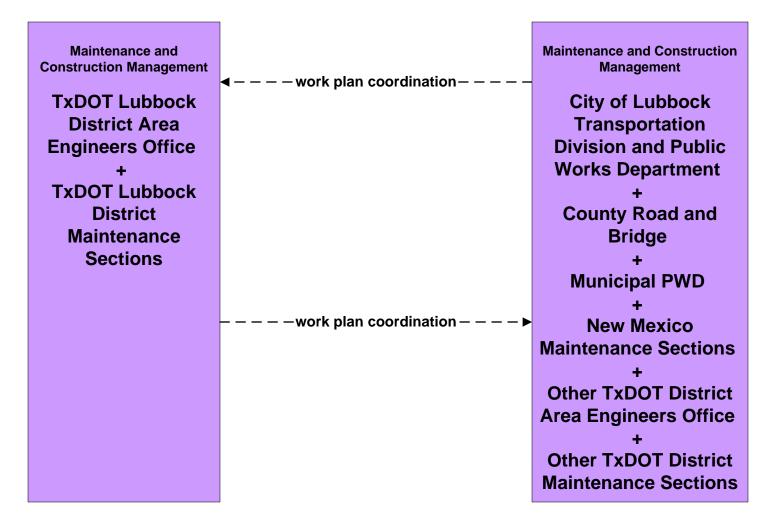

#### MC10 - Maintenance and Construction Activity Coordination Activity Coordination - TxDOT (1 of 3)

# MC10 - Maintenance and Construction Activity Coordination Activity Coordination - TxDOT (3 of 3)