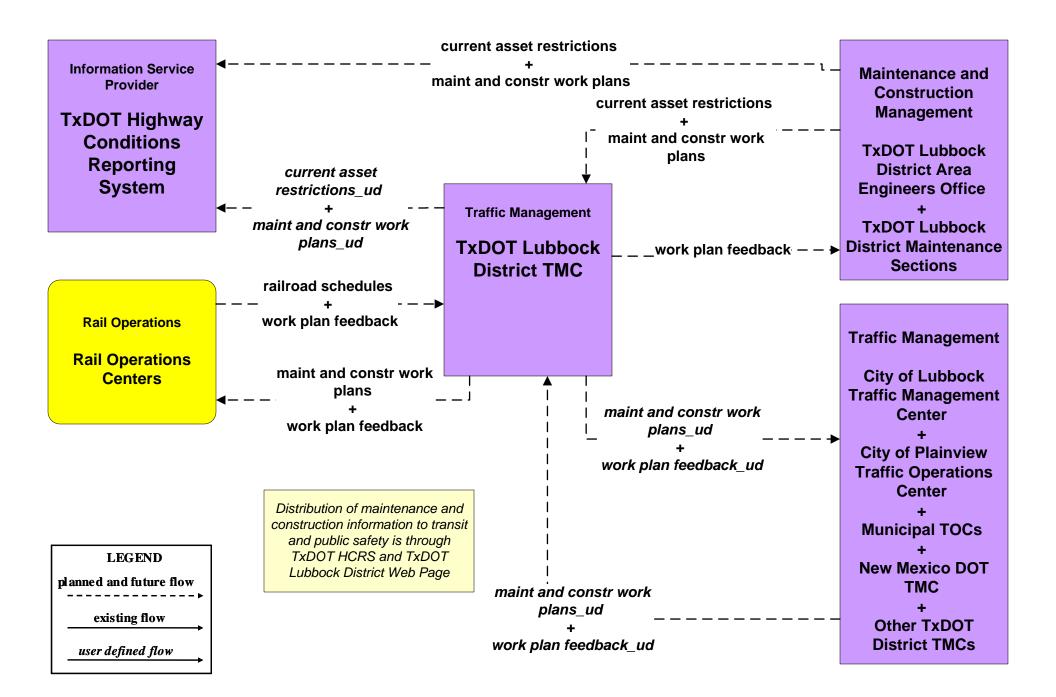

#### MC10 - Maintenance and Construction Activity Coordination Activity Coordination - TxDOT (1 of 3)

# MC10 - Maintenance and Construction Activity Coordination Activity Coordination - TxDOT (3 of 3)