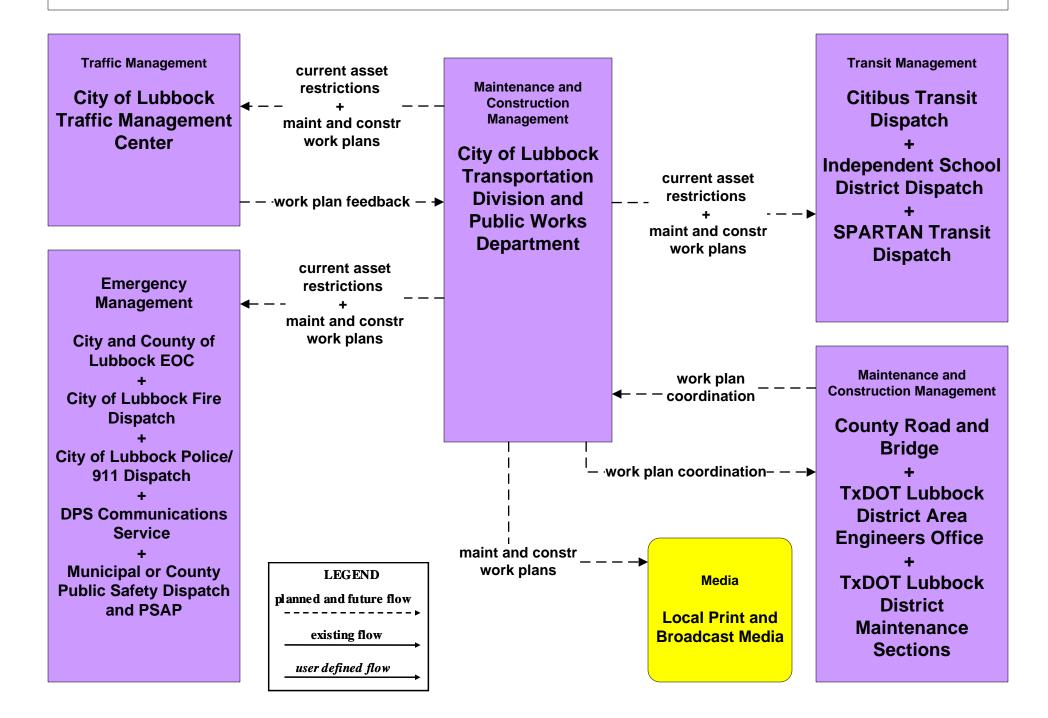

#### MC10 - Maintenance and Construction Activity Coordination City of Lubbock Transportation Division and Public Works Department