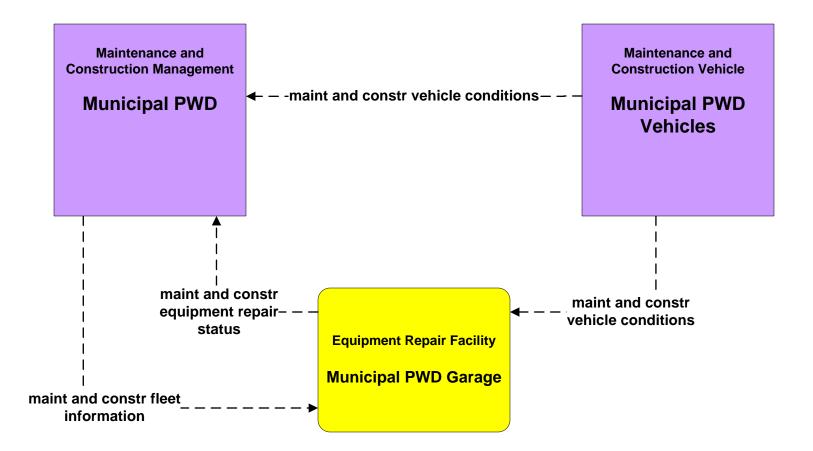

# Lubbock Regional ITS Architecture

# **Customized Market Package Diagrams**

# Maintenance and Construction (MC)

#### MC01 - Maintenance and Construction Vehicle Tracking TxDOT Lubbock District Maintenance Sections / County Road and Bridge



#### MC01 - Maintenance and Construction Vehicle Tracking City of Lubbock Transportation Division and Public Works Department / Municipal PWD





#### MC02 - Maintenance and Construction Vehicle Maintenance TxDOT Lubbock Maintenance Sections





#### MC02 - Maintenance and Construction Vehicle Maintenance County Road and Bridge





#### MC02 - Maintenance and Construction Vehicle Maintenance City of Lubbock Transportation Division and Public Works Department





#### MC02 - Maintenance and Construction Vehicle Maintenance Municipal PWD





# MC03 - Road Weather Data Collection TxDOT



# MC04 - Weather Information Processing and Distribution TxDOT Web Site



# MC04 - Weather Information Processing and Distribution TxDOT Web Site



#### MC04 - Weather Information Processing and Distribution City of Lubbock Traffic Management Center / City of Plainview Traffic Operations Center





-----

existing flow

user defined flow

#### MC05 - Roadway Automated Treatment TxDOT Lubbock District Maintenance Sections



LEGEND planned and future flow existing flow user defined flow

#### MC06 - Winter Maintenance TxDOT Lubbock District Maintenance Section (1 of 2)



# MC06 - Winter Maintenance TxDOT Lubbock District Maintenance Section (2 of 2)



# MC06 - Winter Maintenance City of Lubbock Transportation Division and Public Works