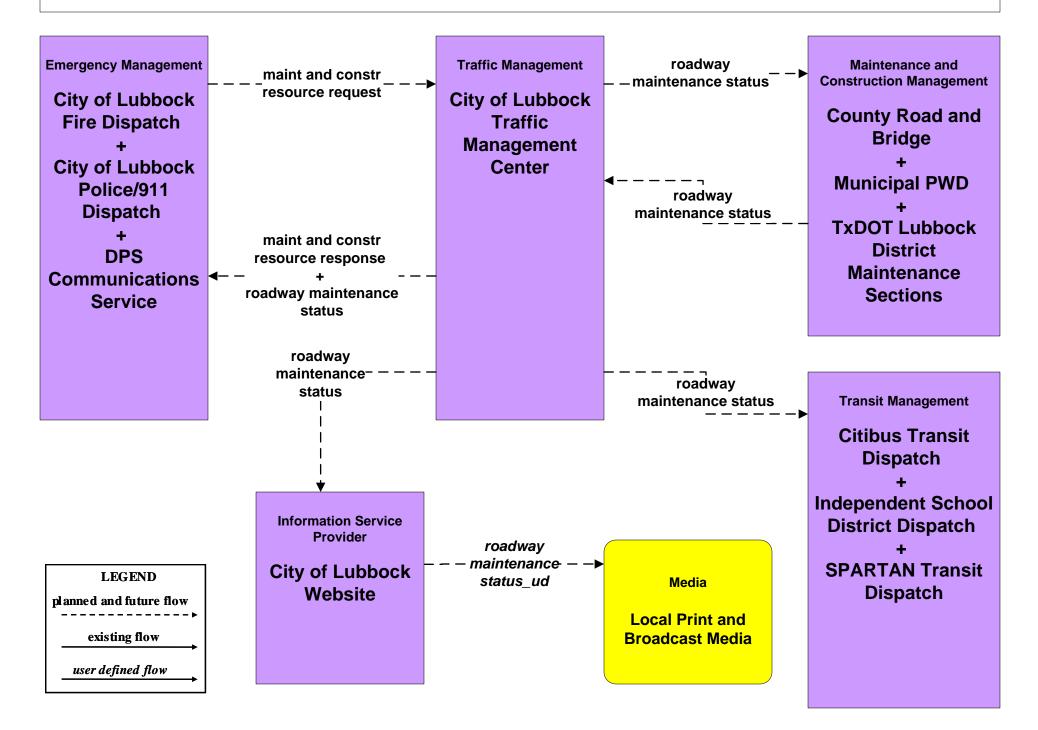

#### MC10 - Maintenance and Construction Activity Coordination City of Lubbock Transportation Division and Public Works Department