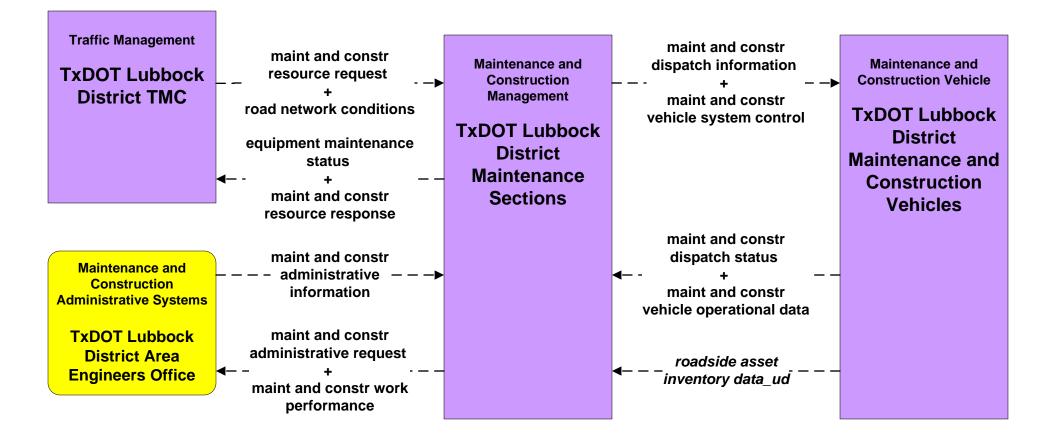

## MC07 - Roadway Maintenance and Construction TxDOT Lubbock District Maintenance Sections (1 of 2)

# MC07 - Roadway Maintenance and Construction TxDOT Lubbock District Maintenance Sections (2 of 2)