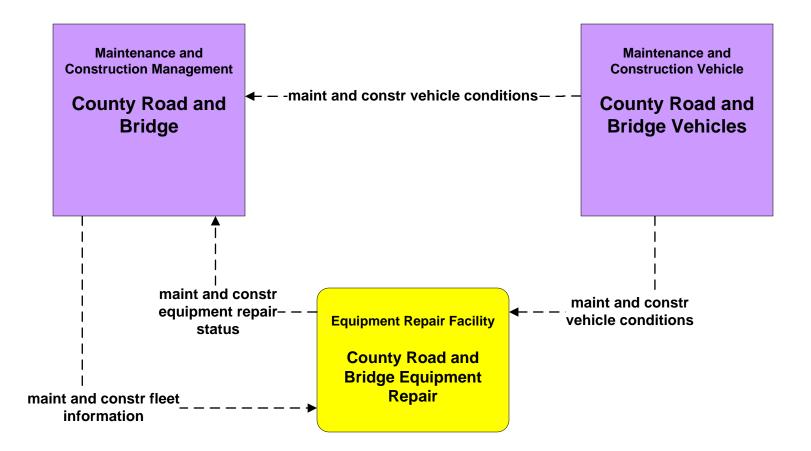

#### MC02 - Maintenance and Construction Vehicle Maintenance County Road and Bridge