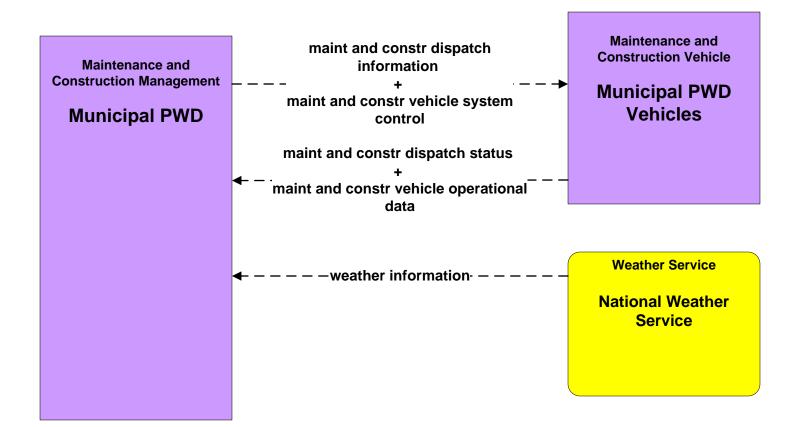

orks Department



# MC06 - Winter Maintenance City of Lubbock Traffic Management Center



#### MC06 - Winter Maintenance County Road and Bridge (1 of 2)



# MC06 - Winter Maintenance County Road and Bridge (2 of 2)





# MC06 - Winter Maintenance Municipal PWD (1 of 2)



# MC06 - Winter Maintenance Municipal PWD (2 of 2)





## MC07 - Roadway Maintenance and Construction TxDOT Lubbock District Maintenance Sections (1 of 2)





# MC07 - Roadway Maintenance and Construction TxDOT Lubbock District Maintenance Sections (2 of 2)





# MC07 - Roadway Maintenance and Construction County Road and Bridge





#### MC07 - Roadway Maintenance and Construction City of Lubbock Transportation Division and Public Works Department



#### MC07 - Roadway Maintenance and Construction Municipal PWD





#### MC08 - Workzone Management TxDOT Lubbock District Maintenance Sections



# MC08 - Workzone Management TxDOT Workzone Information Dissemination (1)



# MC08 - Workzone Management TxDOT Workzone Information Dissemination (2)



# MC08 - Workzone Management City of Lubbock Transportation Division and Public Works Department



#### MC08 - Workzone Management Municipal PWD



# MC09 - Workzone Safety Monitoring TxDOT Lubbock District Maintenance Sections





# MC09 - Workzone Safety Monitoring City of Lubbock Transportation Division and Public Works Department





# MC09 - Workzone Safety Monitoring Municipal PWD





# MC09 - Workzone Safety Monitoring County Road and Bridge





#### MC10 - Maintenance and Construction Activity Coordination Activity Coordination - TxDOT (1 of 3)