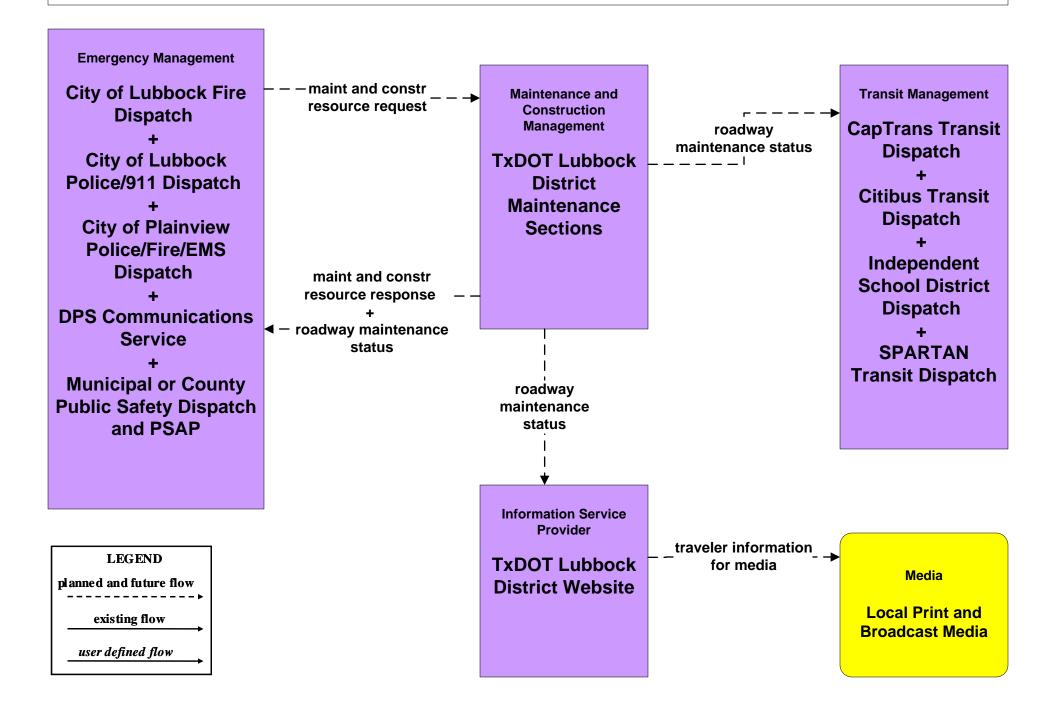

# MC10 - Maintenance and Construction Activity Coordination Activity Coordination - TxDOT (3 of 3)