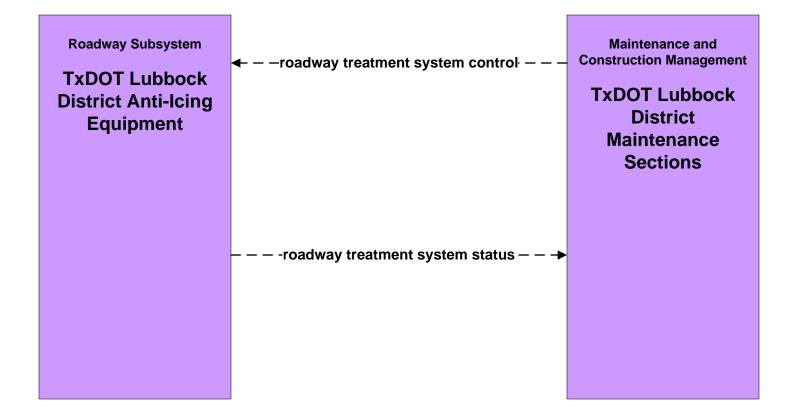

#### MC05 - Roadway Automated Treatment TxDOT Lubbock District Maintenance Sections

LEGEND planned and future flow existing flow user defined flow