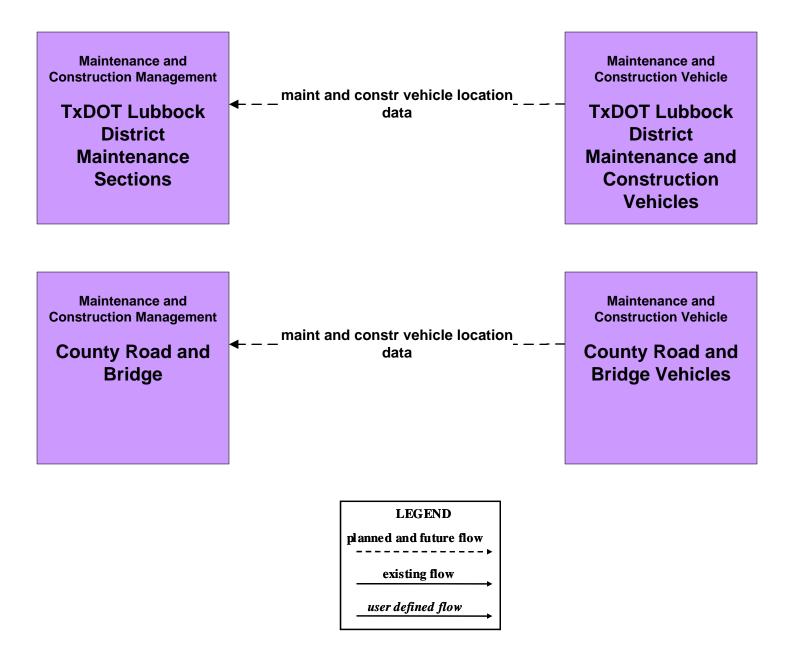

#### MC01 - Maintenance and Construction Vehicle Tracking TxDOT Lubbock District Maintenance Sections / County Road and Bridge