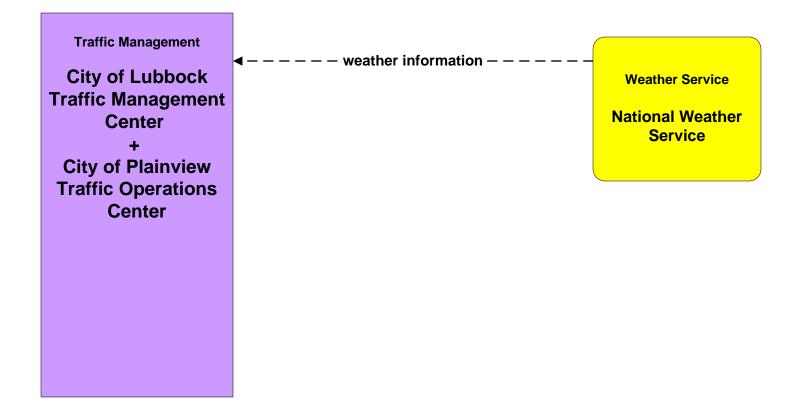

#### MC04 - Weather Information Processing and Distribution City of Lubbock Traffic Management Center / City of Plainview Traffic Operations Center

-----

existing flow

user defined flow