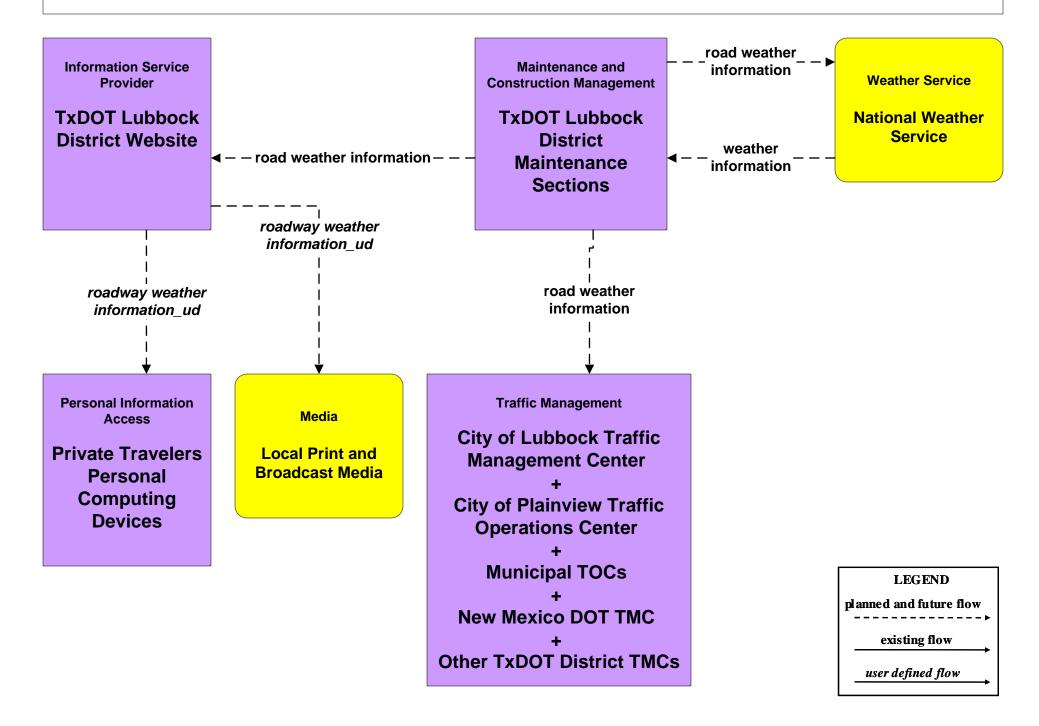

# MC04 - Weather Information Processing and Distribution TxDOT Web Site

#### MC04 - Weather Information Processing and Distribution City of Lubbock Traffic Management Center / City of Plainview Traffic Operations Center

-----

existing flow

user defined flow