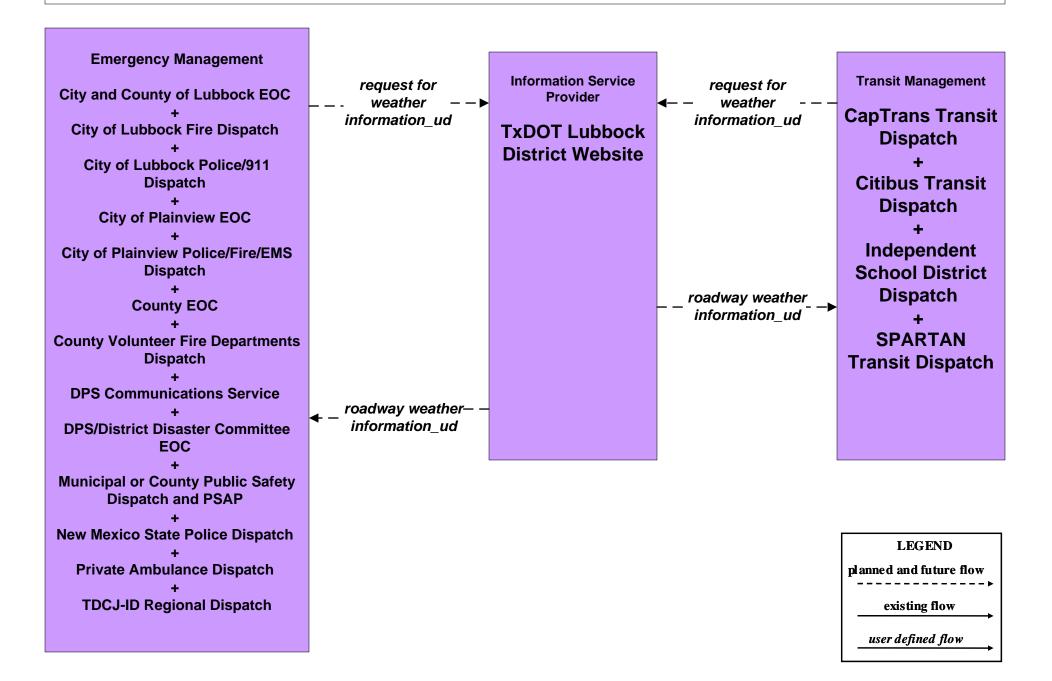

rict Maintenance Sections / County Road and Bridge



#### MC01 - Maintenance and Construction Vehicle Tracking City of Lubbock Transportation Division and Public Works Department / Municipal PWD





#### MC02 - Maintenance and Construction Vehicle Maintenance TxDOT Lubbock Maintenance Sections





#### MC02 - Maintenance and Construction Vehicle Maintenance County Road and Bridge





#### MC02 - Maintenance and Construction Vehicle Maintenance City of Lubbock Transportation Division and Public Works Department





#### MC02 - Maintenance and Construction Vehicle Maintenance Municipal PWD





# MC03 - Road Weather Data Collection TxDOT



# MC04 - Weather Information Processing and Distribution TxDOT Web Site



# MC04 - Weather Information Processing and Distribution TxDOT Web Site



#### MC04 - Weather Information Processing and Distribution City of Lubbock Traffic Management Center / City of Plainview Traffic Operations Center





-----

existing flow

user defined flow

#### MC05 - Roadway Automated Treatment TxDOT Lubbock District Maintenance Sections



LEGEND planned and future flow existing flow user defined flow

#### MC06 - Winter Maintenance TxDOT Lubbock District Maintenance Section (1 of 2)



# MC06 - Winter Maintenance TxDOT Lubbock District Maintenance Section (2 of 2)



# MC06 - Winter Maintenance City of Lubbock Transportation Division and Public Works Department



# MC06 - Winter Maintenance City of Lubbock Traffic Management Center



#### MC06 - Winter Maintenance County Road and Bridge (1 of 2)



# MC06 - Winter Maintenance County Road and Br