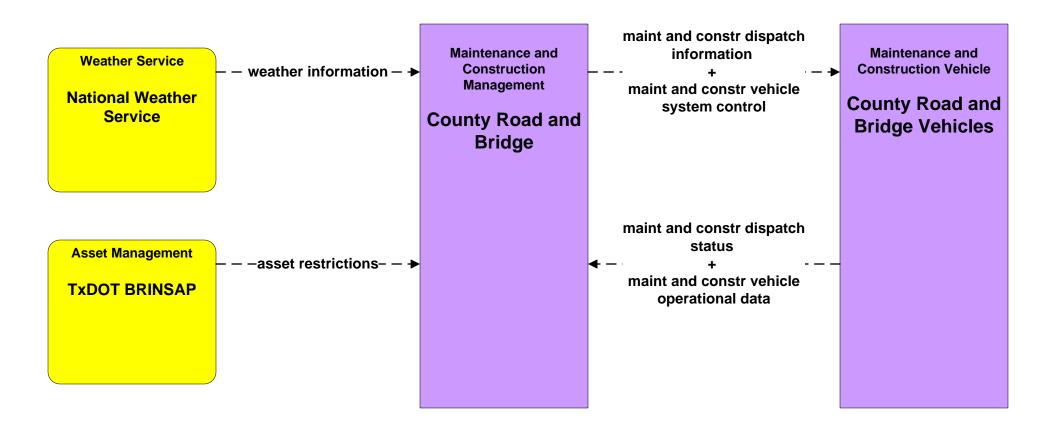

#### MC02 - Maintenance and Construction Vehicle Maintenance County Road and Bridge