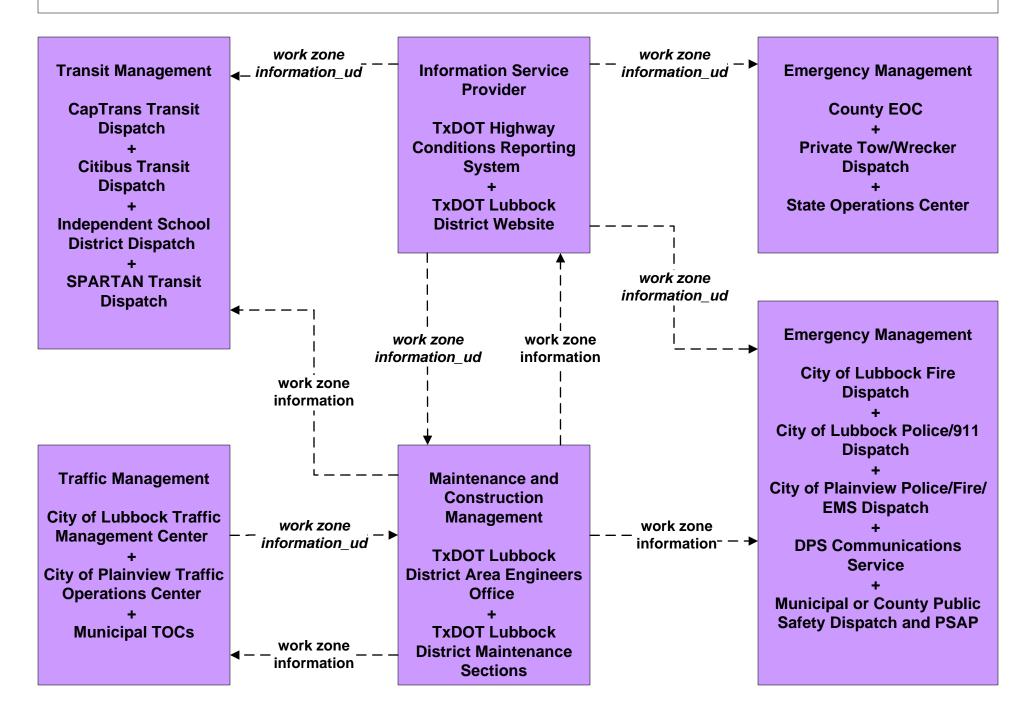

ter Maintenance Municipal PWD (1 of 2)



# MC06 - Winter Maintenance Municipal PWD (2 of 2)





## MC07 - Roadway Maintenance and Construction TxDOT Lubbock District Maintenance Sections (1 of 2)





# MC07 - Roadway Maintenance and Construction TxDOT Lubbock District Maintenance Sections (2 of 2)





# MC07 - Roadway Maintenance and Construction County Road and Bridge





#### MC07 - Roadway Maintenance and Construction City of Lubbock Transportation Division and Public Works Department



#### MC07 - Roadway Maintenance and Construction Municipal PWD





#### MC08 - Workzone Management TxDOT Lubbock District Maintenance Sections



# MC08 - Workzone Management TxDOT Workzone Information Dissemination (1)



# MC08 - Workzone Management TxDOT Workzone Information Dissemination (2)



# MC08 - Workzone Management City of Lubbock Transportation Division and Public Works Department



#### MC08 - Workzone Management Municipal PWD



# MC09 - Workzone Safety Monitoring TxDOT Lubbock District Maintenance Sections





# MC09 - Workzone Safety Monitoring City of Lubbock Transportation Division and Public Works Department





# MC09 - Workzone Safety Monitoring Municipal PWD





# MC09 - Workzone Safety Monitoring County Road and Bridge





#### MC10 - Maintenance and Construction Activity Coordination Activity Coordination - TxDOT (1 of 3)







# MC10 - Maintenance and Construction Activity Coordination Activity Coordination - TxDOT (3 of 3)



# MC10 - Maintenance and Construction Activity Coordination County Road and Bridge



#### MC10 - Maintenance and Constructio