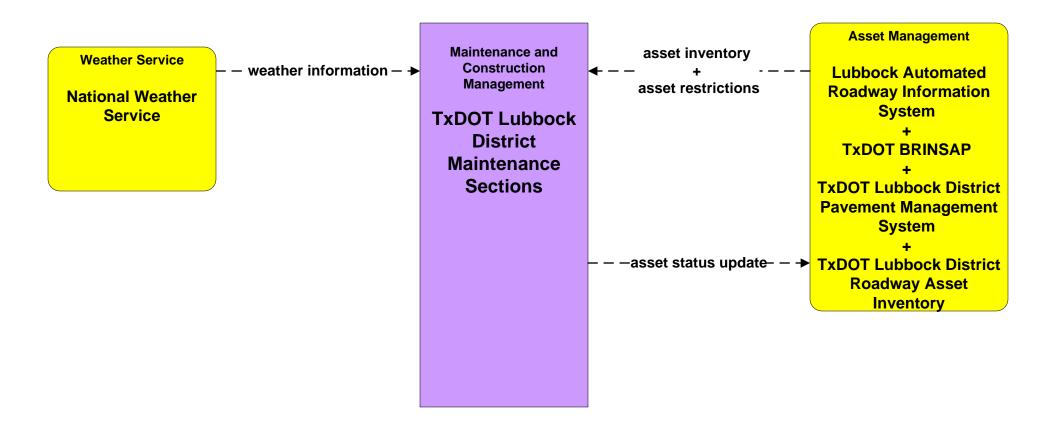

## MC07 - Roadway Maintenance and Construction TxDOT Lubbock District Maintenance Sections (1 of 2)

# MC07 - Roadway Maintenance and Construction TxDOT Lubbock District Maintenance Sections (2 of 2)