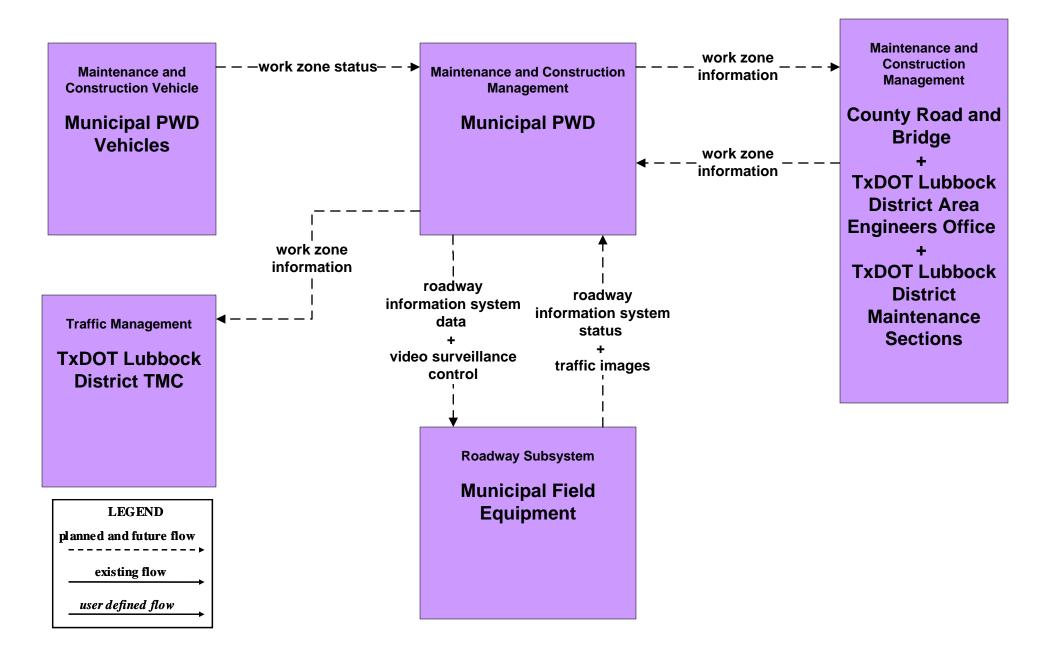

T Lubbock District Maintenance Sections (1 of 2)





# MC07 - Roadway Maintenance and Construction TxDOT Lubbock District Maintenance Sections (2 of 2)





# MC07 - Roadway Maintenance and Construction County Road and Bridge





#### MC07 - Roadway Maintenance and Construction City of Lubbock Transportation Division and Public Works Department



#### MC07 - Roadway Maintenance and Construction Municipal PWD





#### MC08 - Workzone Management TxDOT Lubbock District Maintenance Sections



# MC08 - Workzone Management TxDOT Workzone Information Dissemination (1)



# MC08 - Workzone Management TxDOT Workzone Information Dissemination (2)



# MC08 - Workzone Management City of Lubbock Transportation Division and Public Works Department



#### MC08 - Workzone Management Municipal PWD



# MC09 - Workzone Safety Monitoring TxDOT Lubbock District Maintenance Sections





# MC09 - Workzone Safety Monitoring City of Lubbock Transportation Division and Public Works Department





# MC09 - Workzone Safety Monitoring Municipal PWD





# MC09 - Workzone Safety Monitoring County Road and Bridge





#### MC10 - Maintenance and Construction Activity Coordination Activity Coordination - TxDOT (1 of 3)







# MC10 - Maintenance and Construction Activity Coordination Activity Coordination - TxDOT (3 of 3)



# MC10 - Maintenance and Construction Activity Coordination County Road and Bridge



#### MC10 - Maintenance and Construction Activity Coordination City of Lubbock Transportation Division and Public Works Department



# MC10 - Maintenance and Construction Activity Coordin