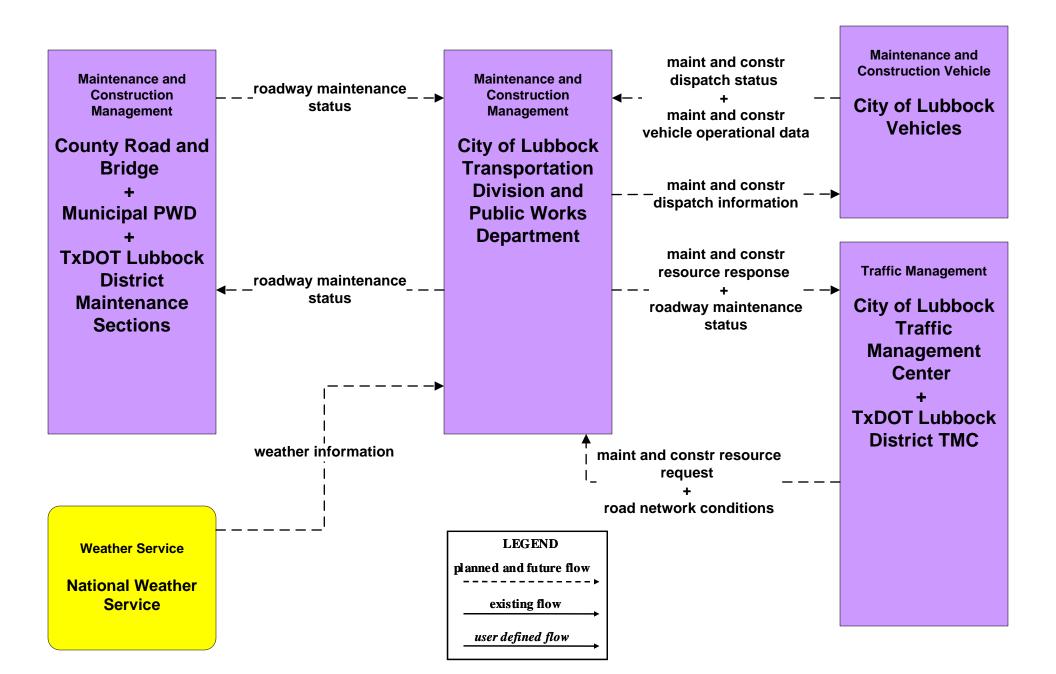

#### MC07 - Roadway Maintenance and Construction City of Lubbock Transportation Division and Public Works Department