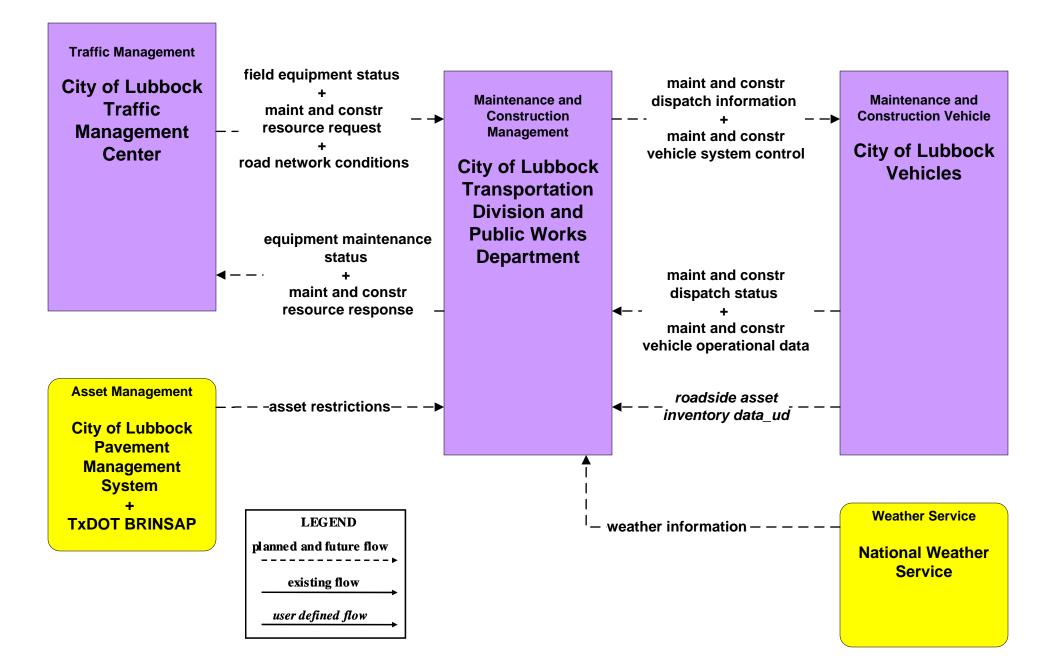

#### MC02 - Maintenance and Construction Vehicle Maintenance City of Lubbock Transportation Division and Public Works Department