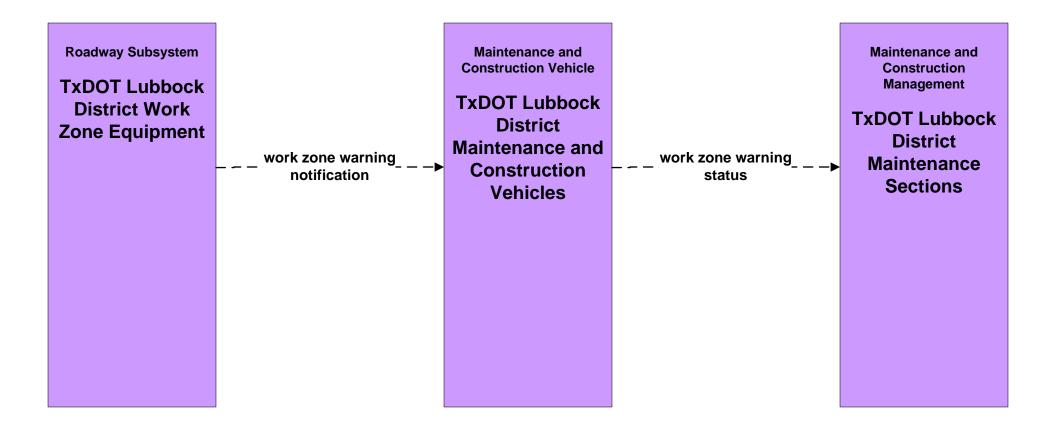

and Construction TxDOT Lubbock District Maintenance Sections (2 of 2)





# MC07 - Roadway Maintenance and Construction County Road and Bridge





#### MC07 - Roadway Maintenance and Construction City of Lubbock Transportation Division and Public Works Department



#### MC07 - Roadway Maintenance and Construction Municipal PWD





#### MC08 - Workzone Management TxDOT Lubbock District Maintenance Sections



# MC08 - Workzone Management TxDOT Workzone Information Dissemination (1)



# MC08 - Workzone Management TxDOT Workzone Information Dissemination (2)



# MC08 - Workzone Management City of Lubbock Transportation Division and Public Works Department



#### MC08 - Workzone Management Municipal PWD



# MC09 - Workzone Safety Monitoring TxDOT Lubbock District Maintenance Sections





# MC09 - Workzone Safety Monitoring City of Lubbock Transportation Division and Public Works Department





# MC09 - Workzone Safety Monitoring Municipal PWD





# MC09 - Workzone Safety Monitoring County Road and Bridge





#### MC10 - Maintenance and Construction Activity Coordination Activity Coordination - TxDOT (1 of 3)







# MC10 - Maintenance and Construction Activity Coordination Activity Coordination - TxDOT (3 of 3)



# MC10 - Maintenance and Construction Activity Coordination County Road and Bridge



#### MC10 - Maintenance and Construction Activity Coordination City of Lubbock Transportation Division and Public Works Department



# MC10 - Maintenance and Construction Activity Coordination Municipal PWD