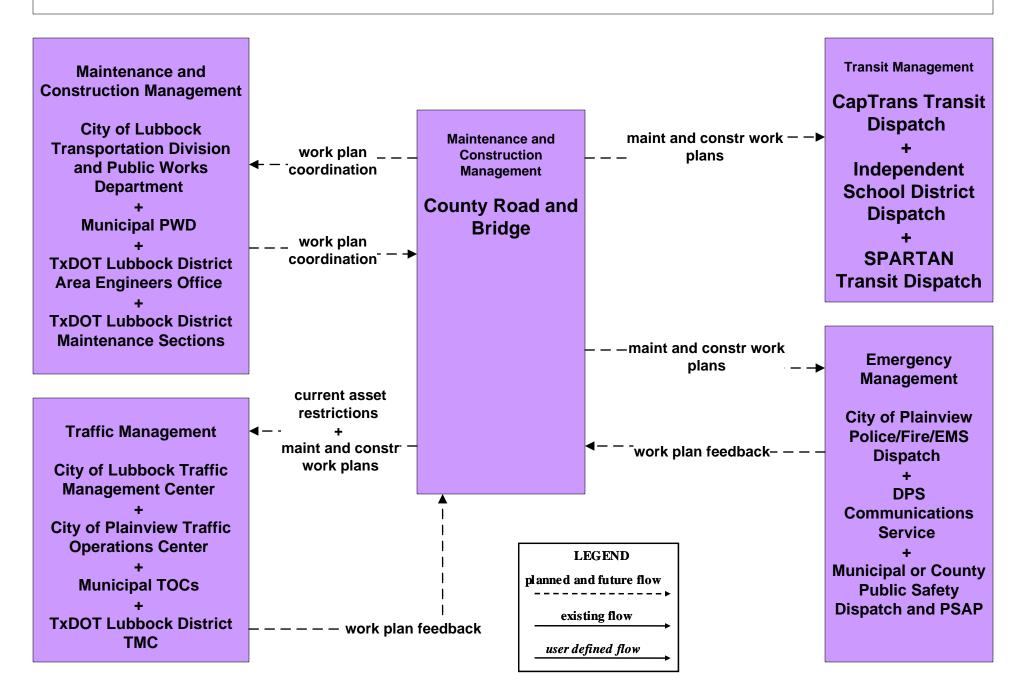

# MC10 - Maintenance and Construction Activity Coordination County Road and Bridge