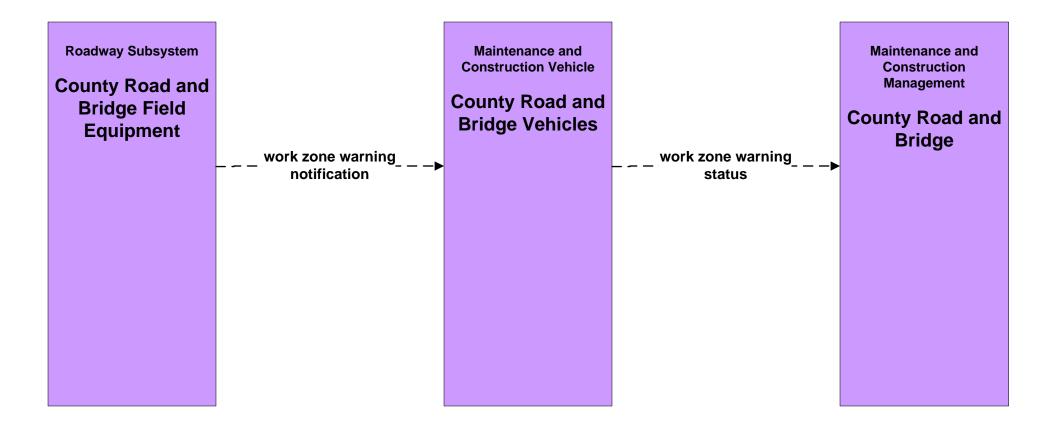

Division and Public Works Department



#### MC07 - Roadway Maintenance and Construction Municipal PWD





#### MC08 - Workzone Management TxDOT Lubbock District Maintenance Sections



# MC08 - Workzone Management TxDOT Workzone Information Dissemination (1)



# MC08 - Workzone Management TxDOT Workzone Information Dissemination (2)



# MC08 - Workzone Management City of Lubbock Transportation Division and Public Works Department



#### MC08 - Workzone Management Municipal PWD



# MC09 - Workzone Safety Monitoring TxDOT Lubbock District Maintenance Sections





# MC09 - Workzone Safety Monitoring City of Lubbock Transportation Division and Public Works Department





# MC09 - Workzone Safety Monitoring Municipal PWD





# MC09 - Workzone Safety Monitoring County Road and Bridge





#### MC10 - Maintenance and Construction Activity Coordination Activity Coordination - TxDOT (1 of 3)







# MC10 - Maintenance and Construction Activity Coordination Activity Coordination - TxDOT (3 of 3)



# MC10 - Maintenance and Construction Activity Coordination County Road and Bridge



#### MC10 - Maintenance and Construction Activity Coordination City of Lubbock Transportation Division and Public Works Department



# MC10 - Maintenance and Construction Activity Coordination Municipal PWD