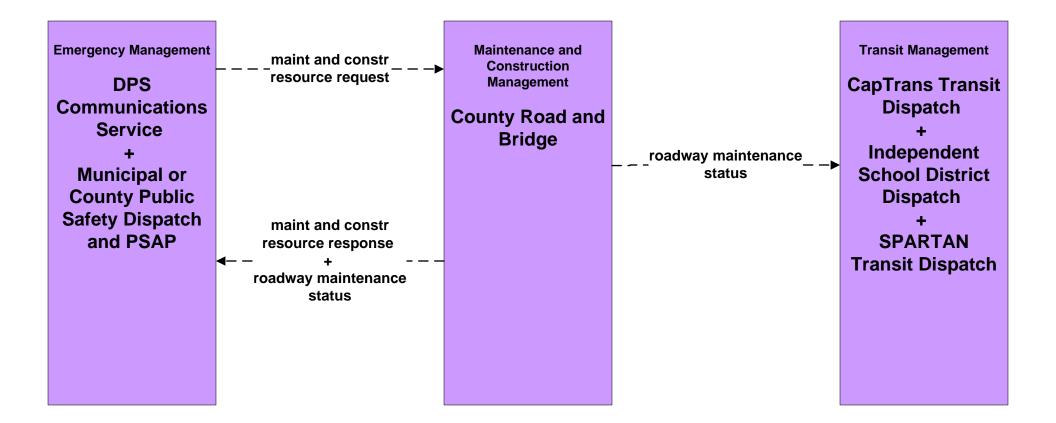

# MC10 - Maintenance and Construction Activity Coordination County Road and Bridge