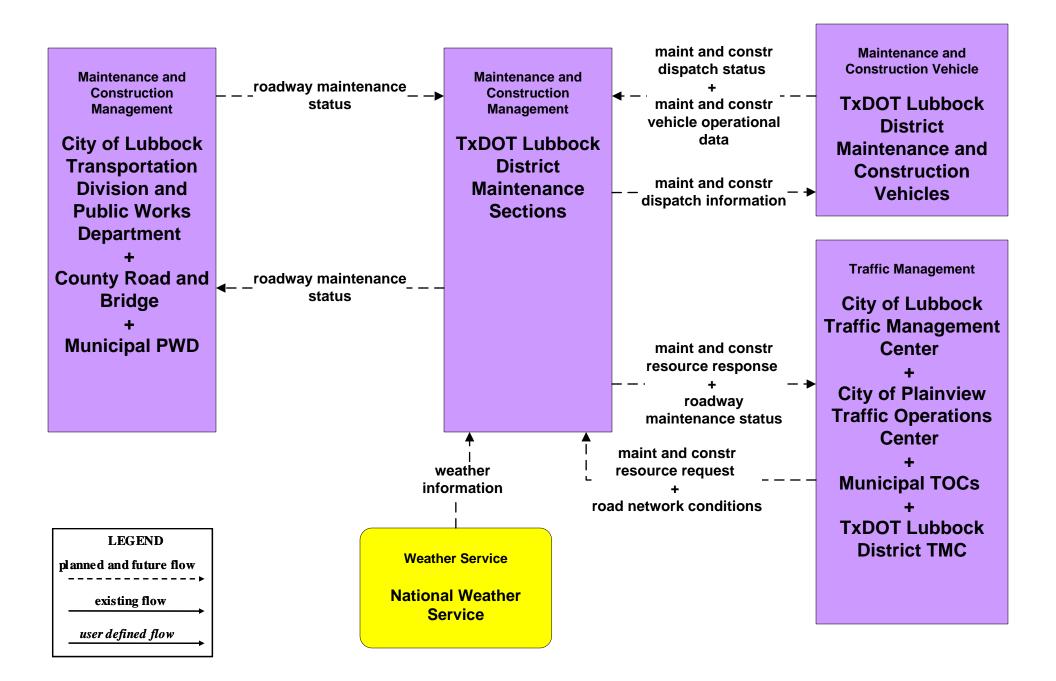

## MC07 - Roadway Maintenance and Construction TxDOT Lubbock District Maintenance Sections (1 of 2)

# MC07 - Roadway Maintenance and Construction TxDOT Lubbock District Maintenance Sections (2 of 2)