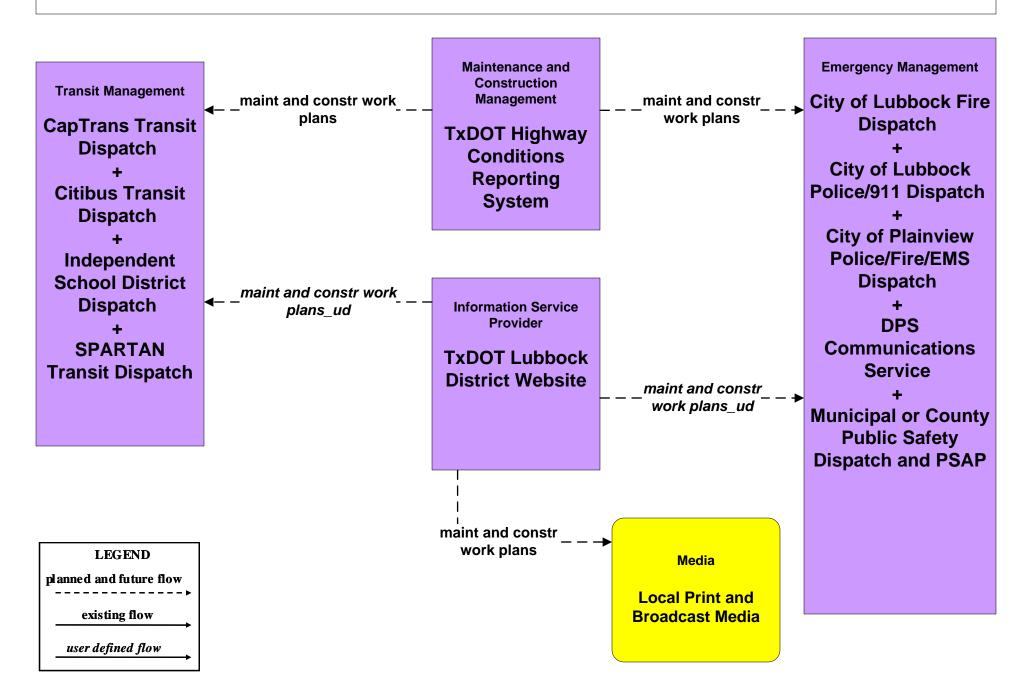

#### MC10 - Maintenance and Construction Activity Coordination Activity Coordination - TxDOT (1 of 3)

# MC10 - Maintenance and Construction Activity Coordination Activity Coordination - TxDOT (3 of 3)