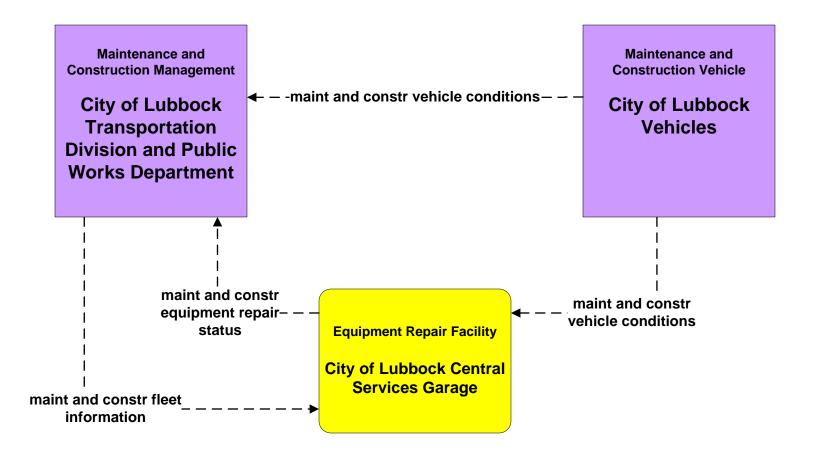

#### MC02 - Maintenance and Construction Vehicle Maintenance City of Lubbock Transportation Division and Public Works Department