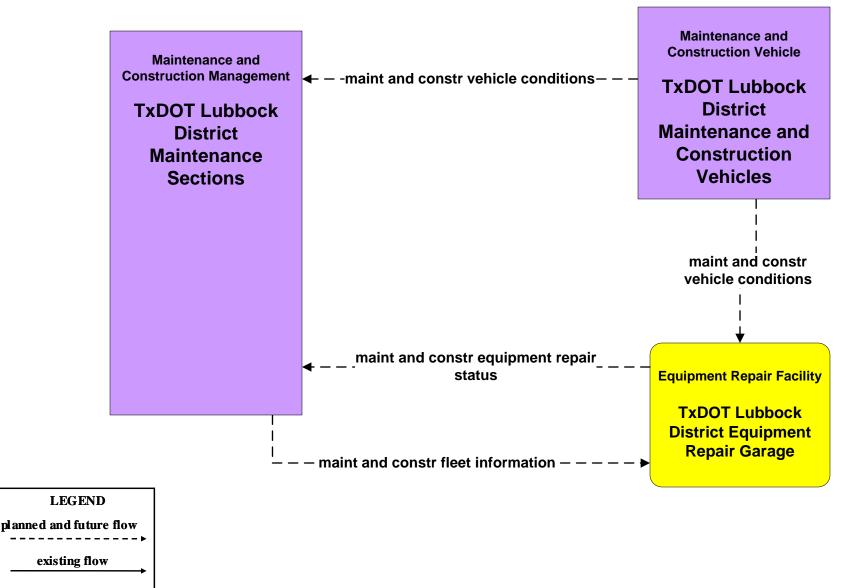

#### MC02 - Maintenance and Construction Vehicle Maintenance TxDOT Lubbock Maintenance Sections