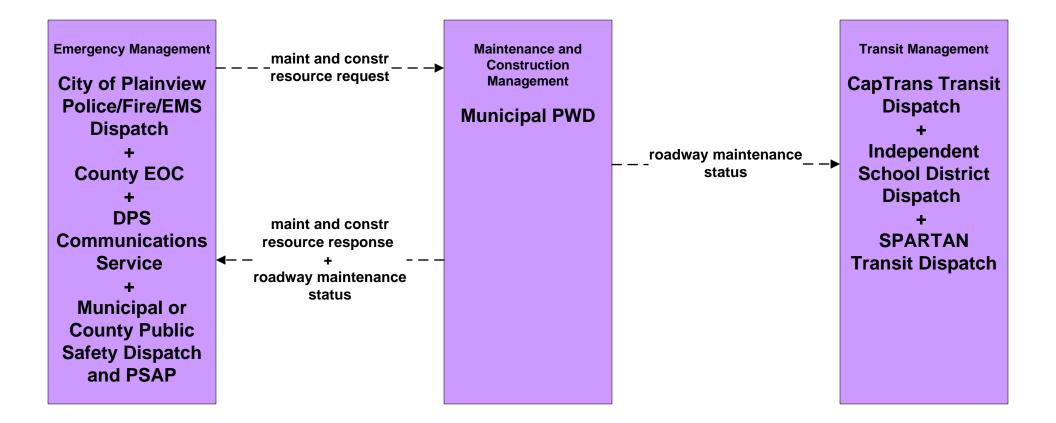

raffic Operations Center





-----

existing flow

user defined flow

#### MC05 - Roadway Automated Treatment TxDOT Lubbock District Maintenance Sections



LEGEND planned and future flow existing flow user defined flow

#### MC06 - Winter Maintenance TxDOT Lubbock District Maintenance Section (1 of 2)



# MC06 - Winter Maintenance TxDOT Lubbock District Maintenance Section (2 of 2)



# MC06 - Winter Maintenance City of Lubbock Transportation Division and Public Works Department



# MC06 - Winter Maintenance City of Lubbock Traffic Management Center



#### MC06 - Winter Maintenance County Road and Bridge (1 of 2)



# MC06 - Winter Maintenance County Road and Bridge (2 of 2)





# MC06 - Winter Maintenance Municipal PWD (1 of 2)



# MC06 - Winter Maintenance Municipal PWD (2 of 2)





## MC07 - Roadway Maintenance and Construction TxDOT Lubbock District Maintenance Sections (1 of 2)





# MC07 - Roadway Maintenance and Construction TxDOT Lubbock District Maintenance Sections (2 of 2)





# MC07 - Roadway Maintenance and Construction County Road and Bridge





#### MC07 - Roadway Maintenance and Construction City of Lubbock Transportation Division and Public Works Department



#### MC07 - Roadway Maintenance and Construction Municipal PWD





#### MC08 - Workzone Management TxDOT Lubbock District Maintenance Sections



# MC08 - Workzone Management TxDOT Workzone Information Dissemination (1)



# MC08 - Workzone Management TxDOT Workzone Information Dissemination (2)



# MC08 - Workzone Management City of Lubbock Transportation Division and Public Works Depart