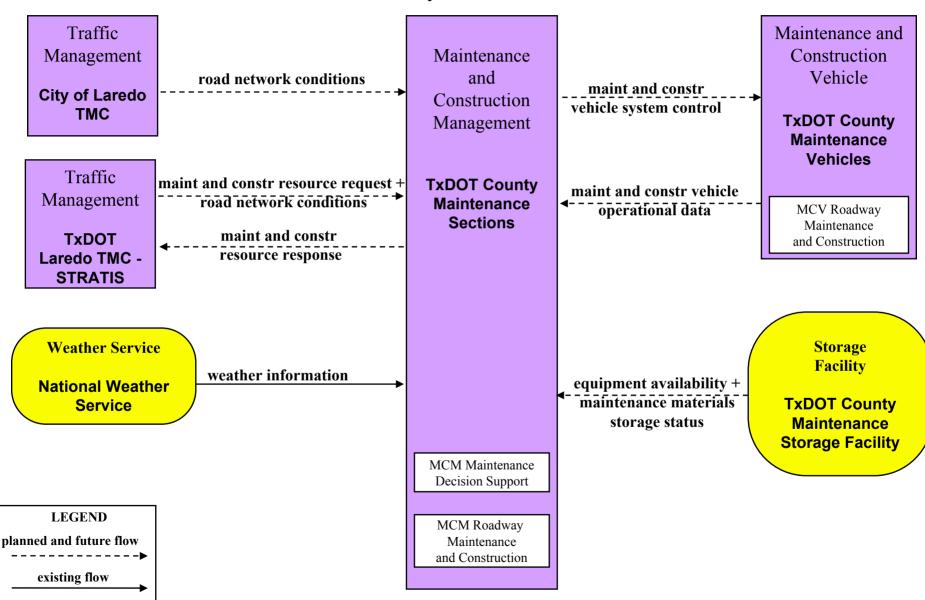

#### MC02 - Maintenance and Construction Vehicle Maintenance TxDOT County Maintenance Sections

**LEGEND** 

planned and future flow

existing flow