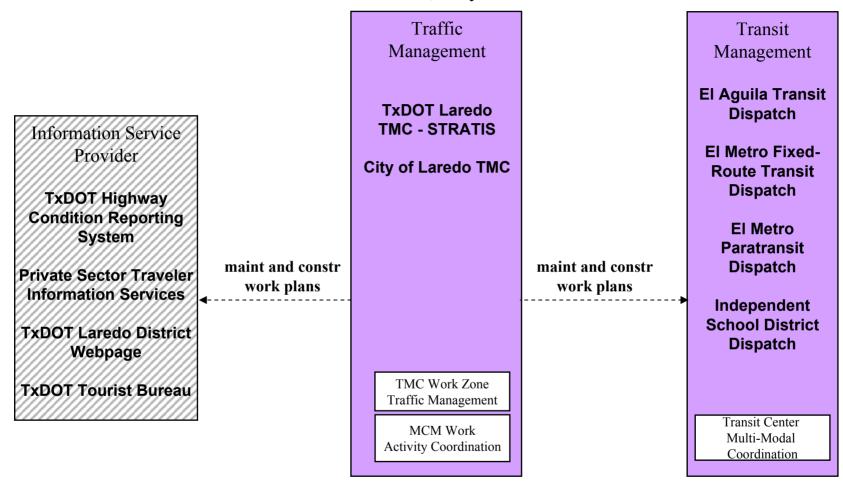

## MC10 - Maintenance and Construction Activity Coordination TxDOT Laredo TMC, City of Laredo TMC