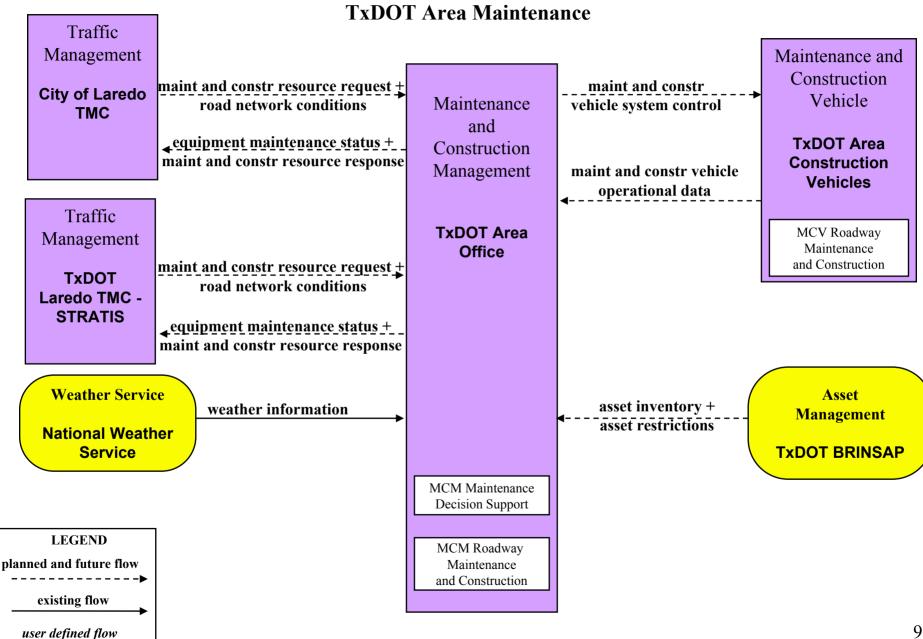

#### MC02 - Maintenance and Construction Vehicle Maintenance TxDOT Area Office

**LEGEND** 

planned and future flow

existing flow