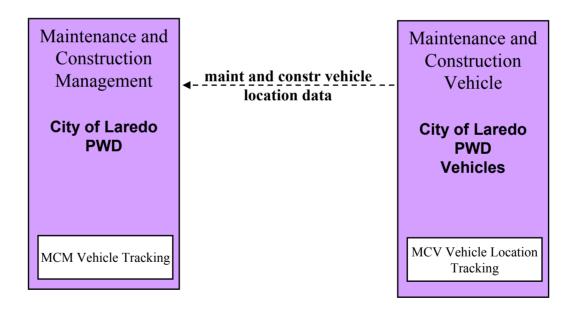

#### MC01 - Maintenance and Construction Vehicle Tracking City of Laredo PWD

LEGEND planned and future flow

existing flow