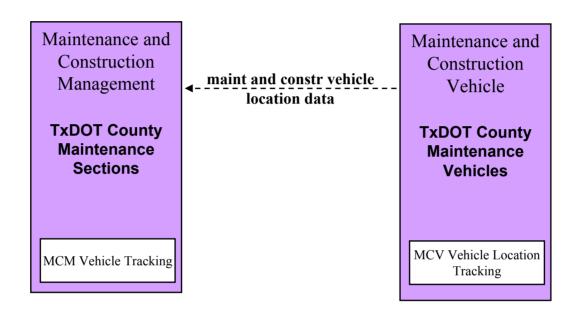

# MC01 - Maintenance and Construction Vehicle Tracking TxDOT County Maintenance Sections