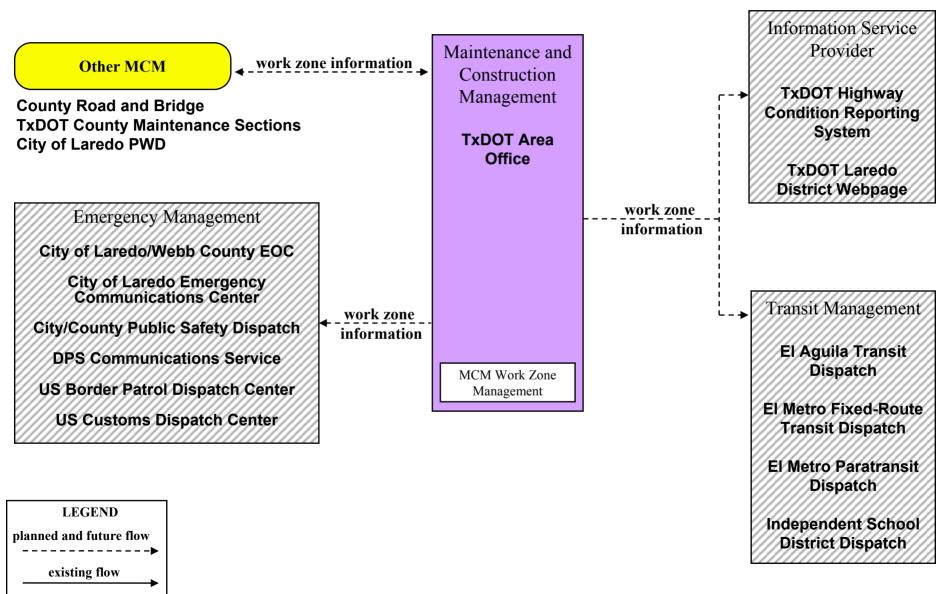

### MC08 - Work Zone Management TxDOT Area Office Maintenance- Work Zone Info Distribution