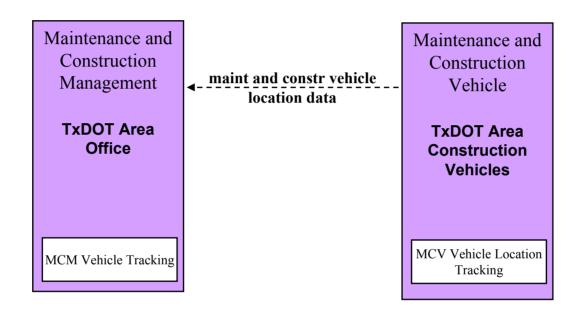

## Laredo, TX Regional ITS Architecture Customized Market Package Diagrams

Maintenance and Construction (MC)

## MC01 - Maintenance and Construction Vehicle Tracking TxDOT Area Office





# MC01 - Maintenance and Construction Vehicle Tracking TxDOT County Maintenance Sections





#### MC01 - Maintenance and Construction Vehicle Tracking City of Laredo PWD



LEGEND planned and future flow

existing flow

#### MC02 - Maintenance and Construction Vehicle Maintenance TxDOT Area Office



**LEGEND** 

planned and future flow

existing flow

#### MC02 - Maintenance and Construction Vehicle Maintenance TxDOT County Maintenance Sections



**LEGEND** 

planned and future flow

existing flow

#### MC02 - Maintenance and Construction Vehicle Maintenance City of Laredo PWD



**LEGEND** 

planned and future flow

existing flow

#### MC02 - Maintenance and Construction Vehicle Maintenance County Road and Bridge



**LEGEND** 

planned and future flow

existing flow

### MC07 - Ro