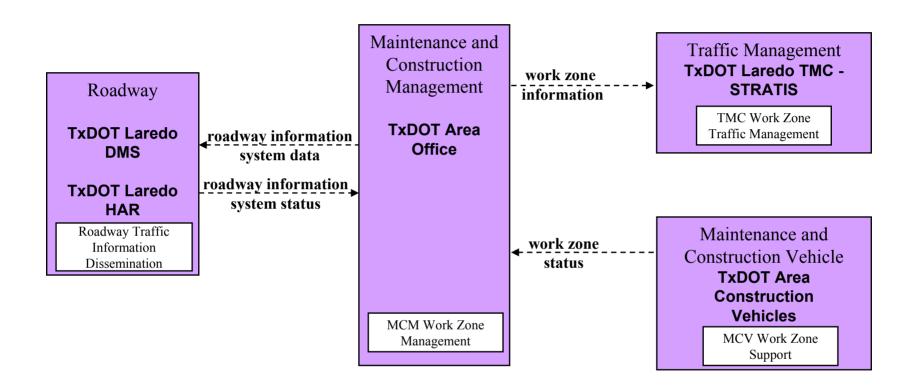

### MC08 - Work Zone Management TxDOT Area Maintenance/Construction

## MC08 - Work Zone Management TxDOT Area Office Maintenance/Construction – DMS/HAR