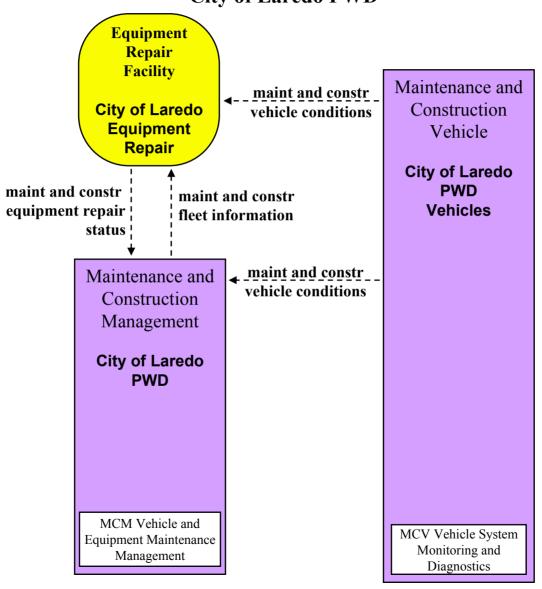

#### MC02 - Maintenance and Construction Vehicle Maintenance City of Laredo PWD

**LEGEND** 

planned and future flow

existing flow