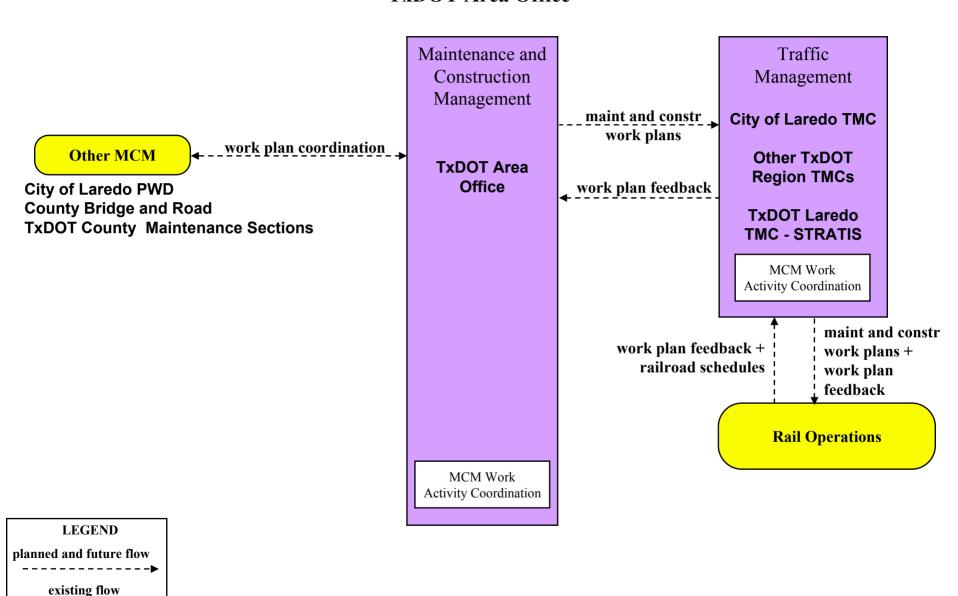

and Construction TxDOT County Maintenance Sections



#### MC08 - Work Zone Management City of Laredo - TxDOT Area Office Maintenance/Construction



**LEGEND** 

planned and future flow

existing flow

### MC08 - Work Zone Management TxDOT Area Maintenance/Construction





# MC08 - Work Zone Management TxDOT County Maintenance/Construction





## MC08 - Work Zone Management TxDOT Area Office Maintenance/Construction – DMS/HAR



### MC08 - Work Zone Management TxDOT Area Office Maintenance- Work Zone Info Distribution



#### MC09 - Work Zone Safety Monitoring Urban/Rural Work Zones - TxDOT Area Office





# MC09 - Work Zone Safety Monitoring Urban/Rural Work Zones - TxDOT County Maintenance Section





### MC10 - Maintenance and Construction Activity Coordination TxDOT Area Office



## MC10 - Maintenance and Construction Activity Coordination TxDOT Laredo TMC, City of Laredo TMC