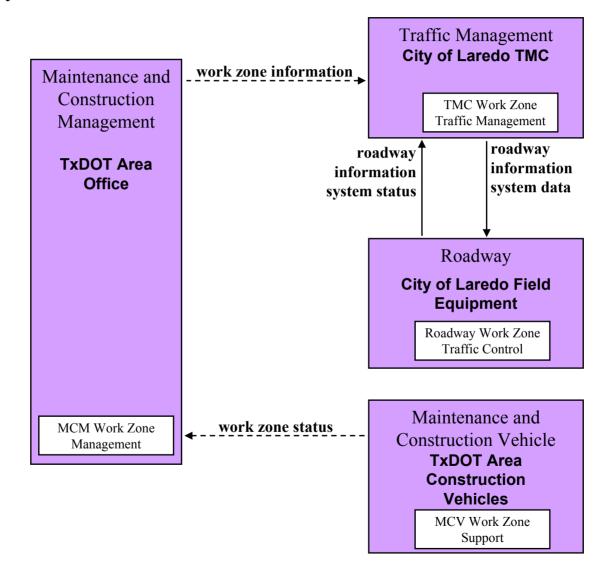

#### MC08 - Work Zone Management City of Laredo - TxDOT Area Office Maintenance/Construction

**LEGEND** 

planned and future flow

existing flow