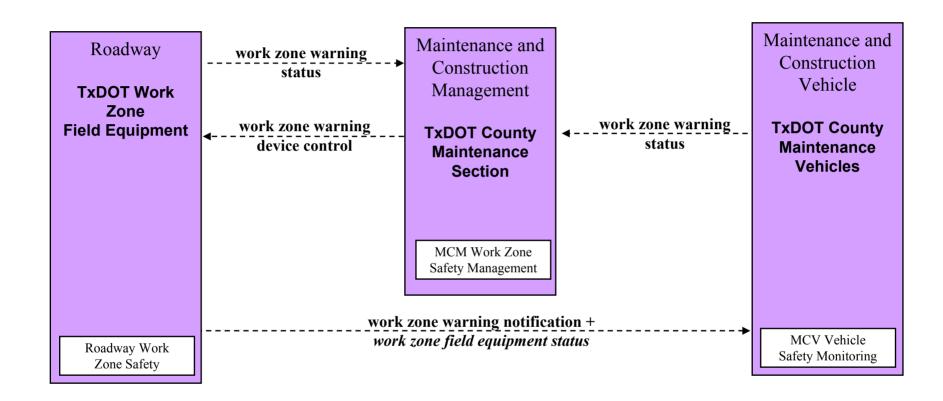

# MC09 - Work Zone Safety Monitoring Urban/Rural Work Zones - TxDOT County Maintenance Section