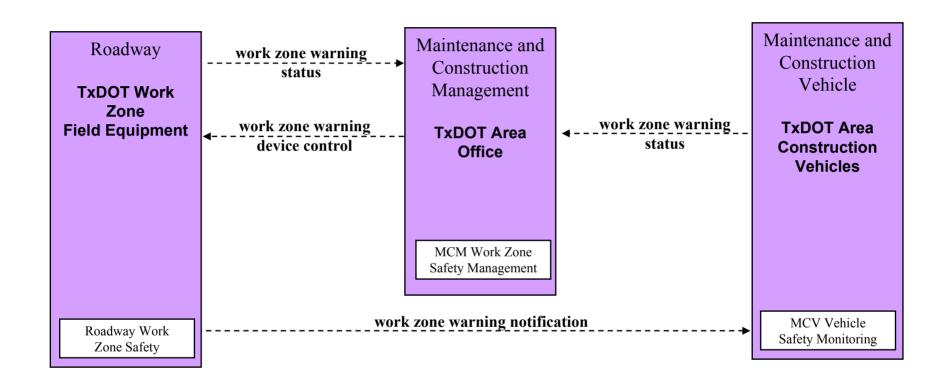

#### MC09 - Work Zone Safety Monitoring Urban/Rural Work Zones - TxDOT Area Office