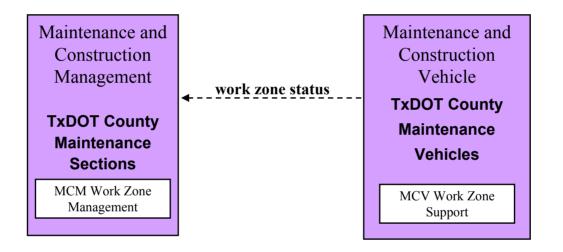

ntenance TxDOT County Maintenance Sections



**LEGEND** 

planned and future flow

existing flow

#### MC02 - Maintenance and Construction Vehicle Maintenance City of Laredo PWD



**LEGEND** 

planned and future flow

existing flow

#### MC02 - Maintenance and Construction Vehicle Maintenance County Road and Bridge



**LEGEND** 

planned and future flow

existing flow

### MC07 - Roadway Maintenance and Construction



# MC07 - Roadway Maintenance and Construction TxDOT County Maintenance Sections



#### MC08 - Work Zone Management City of Laredo - TxDOT Area Office Maintenance/Construction



**LEGEND** 

planned and future flow

existing flow

### MC08 - Work Zone Management TxDOT Area Maintenance/Construction





# MC08 - Work Zone Management TxDOT County Maintenance/Construction





## MC08 - Work Zone Management TxDOT Area Office Maintenance/Construction – DMS/HAR



### MC08 - Work Zone Management TxDOT Area Office Maintenance- Work Zone Info Distribution



#### MC09 - Work Zone Safety Monitoring Urban/Rural Work Zones - TxDOT Area Office





# MC09 - Work Zone Safety Monitoring Urban/Rural Work Zones - TxDOT County Maintenance Section





### MC10 - Maintenance and Construction Activity Coordination TxDOT Area Office



## MC10 - Maintenance and Construction Activity Coordination TxDOT Laredo TMC, City of Laredo TMC