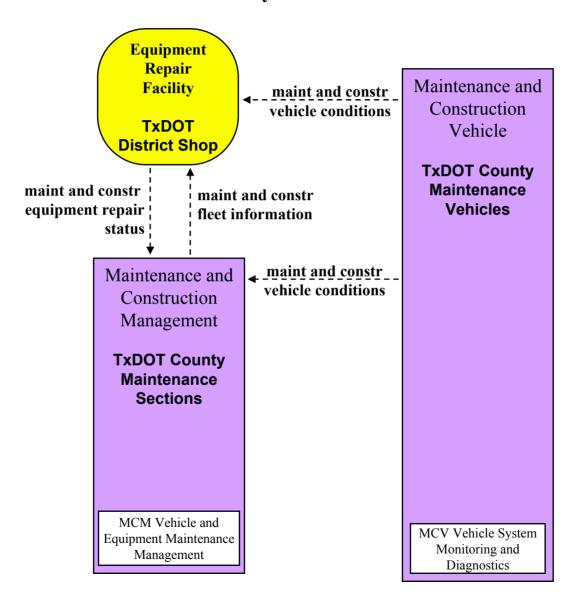

#### MC02 - Maintenance and Construction Vehicle Maintenance TxDOT County Maintenance Sections

**LEGEND** 

planned and future flow

existing flow