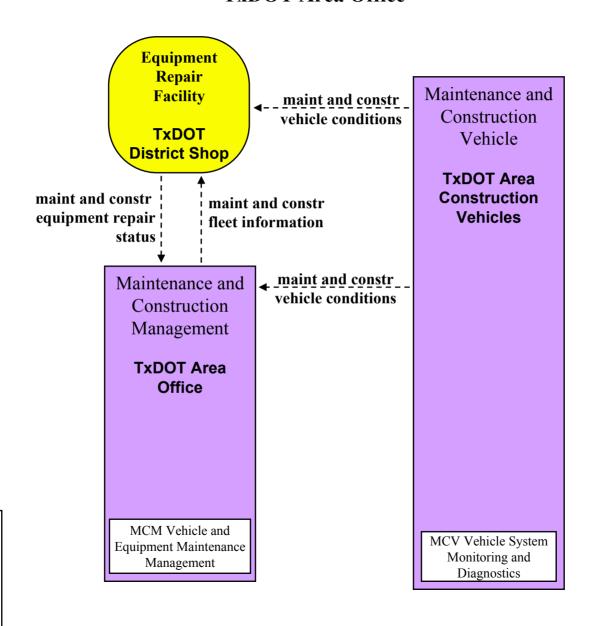

#### MC02 - Maintenance and Construction Vehicle Maintenance TxDOT Area Office

**LEGEND** 

planned and future flow

existing flow