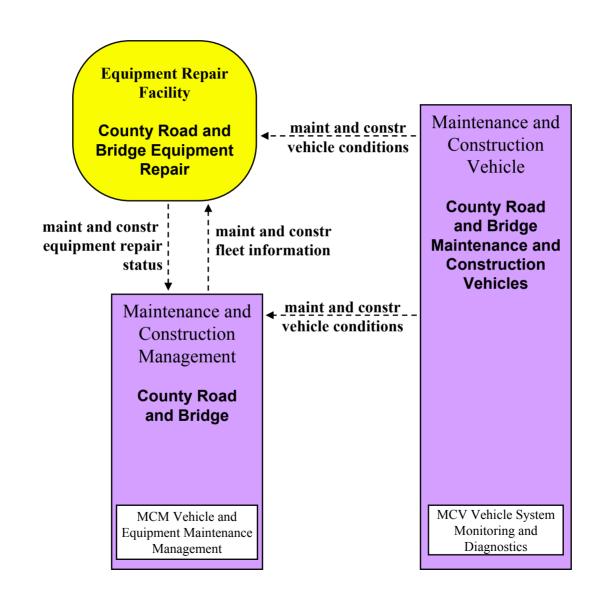

#### MC02 - Maintenance and Construction Vehicle Maintenance County Road and Bridge

**LEGEND** 

planned and future flow

existing flow