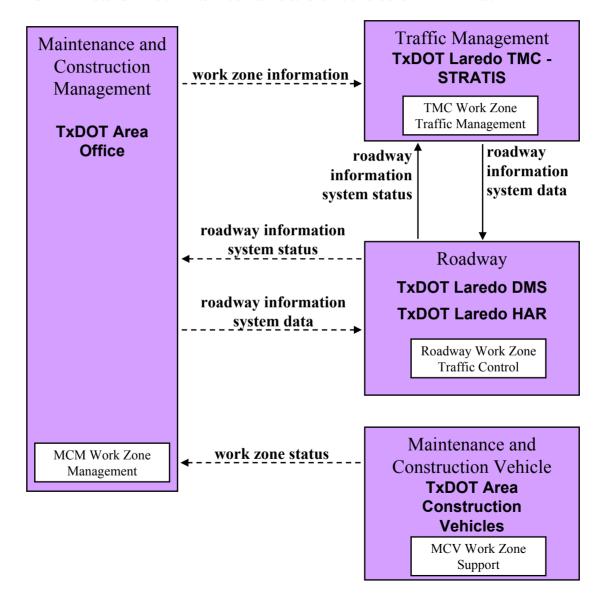

### MC08 - Work Zone Management TxDOT Area Office Maintenance- Work Zone Info Distribution