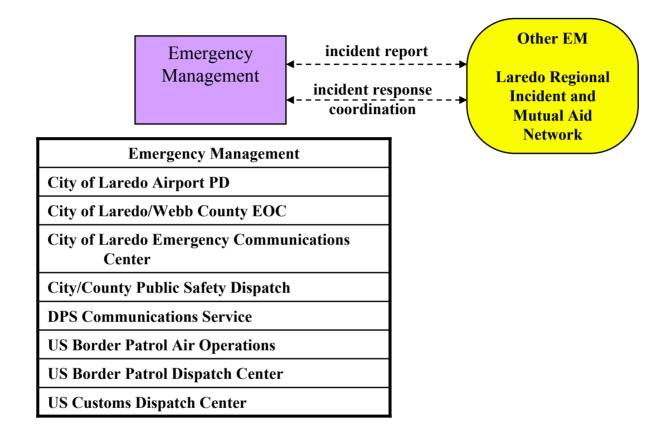

#### EM1 - Emergency Response Laredo Regional Incident and Mutual Aid Network (EM to EM)