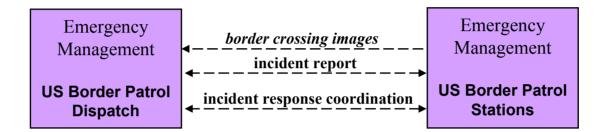

#### **EM1 - Emergency Response US Border Patrol Dispatch to US Border Patrol Stations**