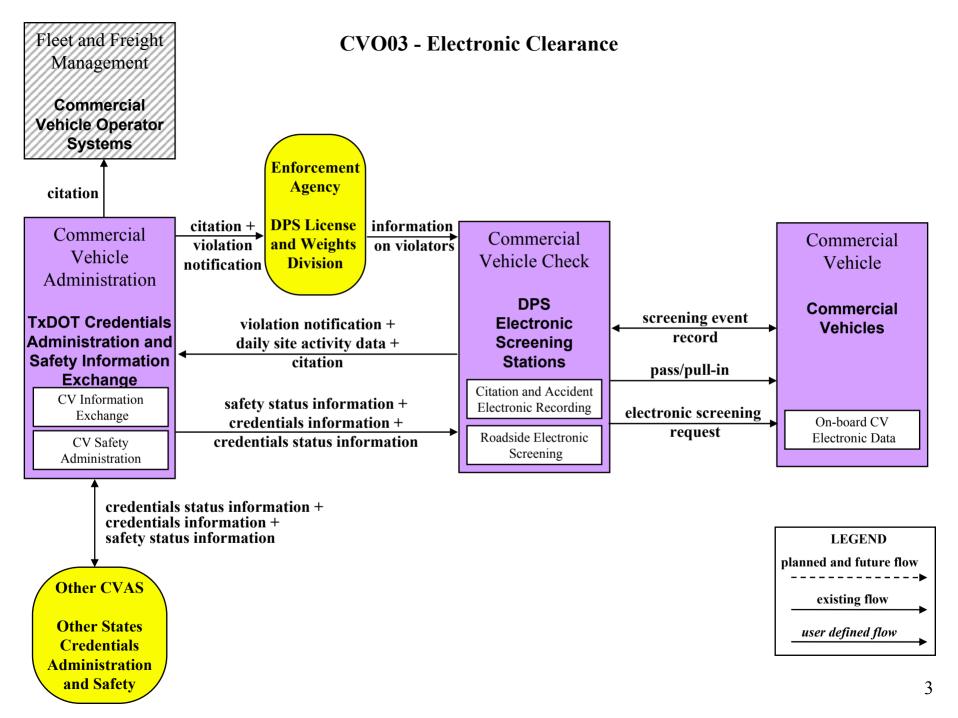

## Laredo, TX Regional ITS Architecture Customized Market Package Diagrams

# Commercial Vehicle Operations (CVO)

## CVO01/CVO02 - Fleet Administration/Freight Administration







#### **CVO04 - CV Administrative Processes**



## **CVO04 - CV Administrative Processes Routes inside the City**







## **CVO06 - Weigh-In-Motion**





#### **CVO07 - Roadside CVO Safety**



## **CVO08 - On-board CVO Safety**





#### **CVO09 - CVO Fleet Maintenance**





### **CVO10 – Commercial Vehicle HAZMAT Management**



## **CVO10 – International Border Rail HAZMAT Management**



LEGEND

planned and future flow

existing flow

user defined flow