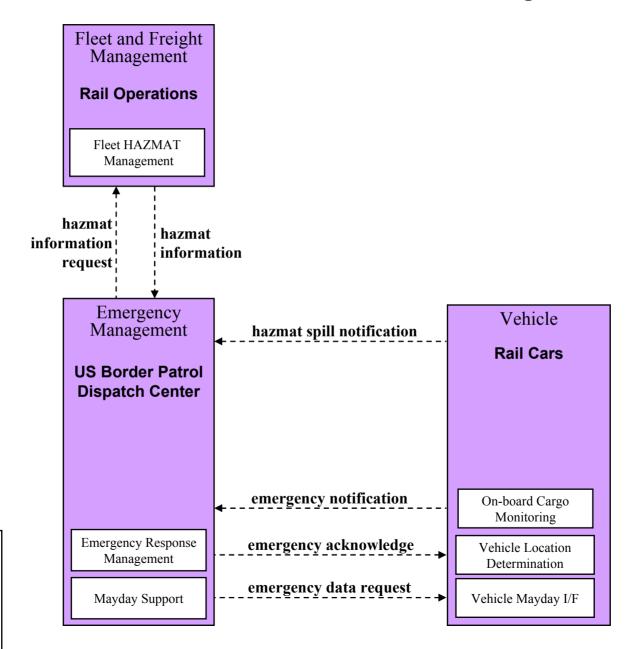

## **CVO10 – International Border Rail HAZMAT Management**

LEGEND

planned and future flow

existing flow

user defined flow