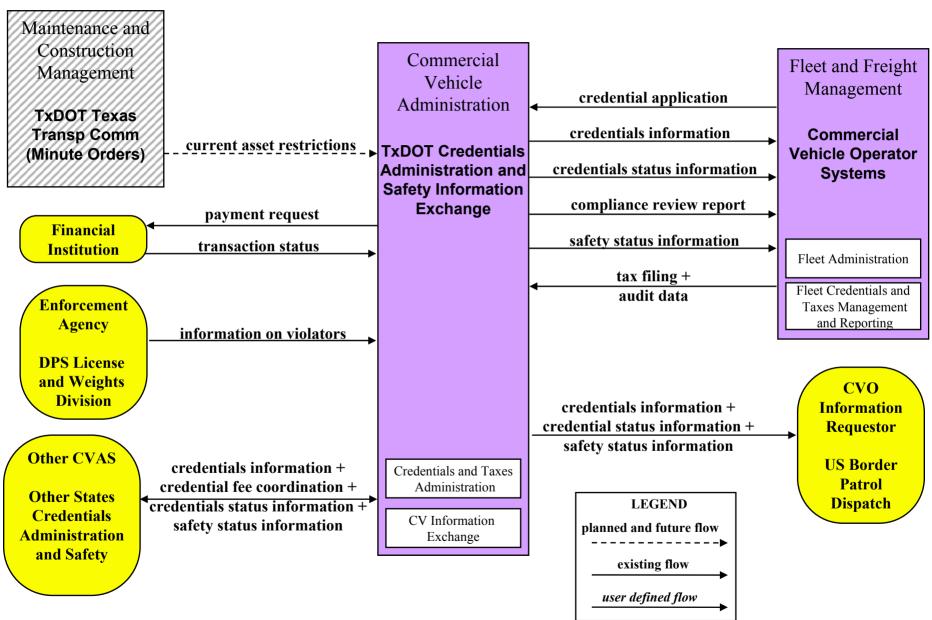

#### **CVO04 - CV Administrative Processes**

## **CVO04 - CV Administrative Processes Routes inside the City**