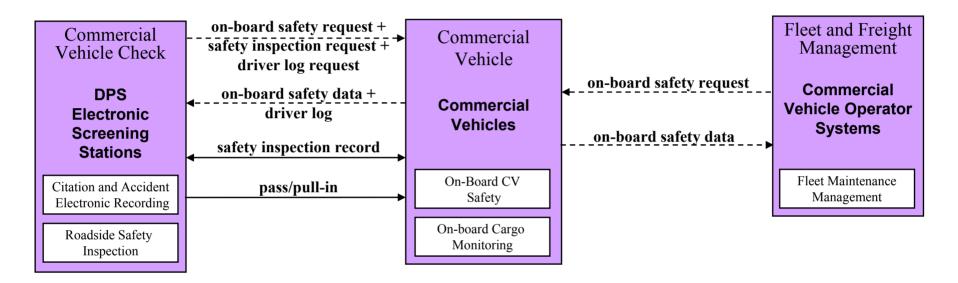

## Laredo, TX Regional ITS Architecture Customized Market Package Diagrams

# Commercial Vehicle Operations (CVO)

## CVO01/CVO02 - Fleet Administration/Freight Administration







#### **CVO04 - CV Administrative Processes**



## **CVO04 - CV Administrative Processes Routes inside the City**







## **CVO06 - Weigh-In-Motion**





#### **CVO07 - Roadside CVO Safety**



## **CVO08 - On-board CVO Safety**





#### **CVO09 - CVO Fleet Maintenance**





### **CVO10 – Commercial Vehicle HAZMAT Management**



## **CVO10 – International Border Rail HAZMAT Management**



LEGEND

planned and future flow

existing flow

user defined flow