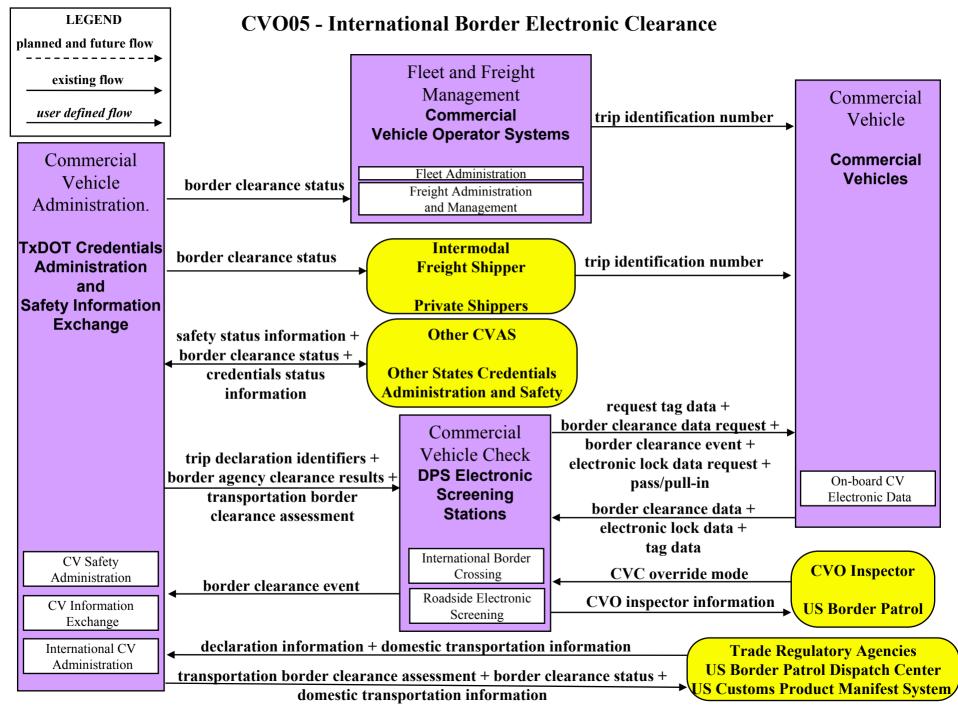

## Laredo, TX Regional ITS Architecture Customized Market Package Diagrams

# Commercial Vehicle Operations (CVO)

## CVO01/CVO02 - Fleet Administration/Freight Administration







#### **CVO04 - CV Administrative Processes**



## **CVO04 - CV Administrative Processes Routes inside the City**







## **CVO06 - Weigh-In-Motion**





#### **CVO07 - Roadside CVO Safety**



## **CVO08 - On-board CVO Safety**





#### **CVO09 - CVO Fleet Maintenance**





### **CVO10 – Commercial Vehicle HAZMAT Management**



## **CVO10 – International Border Rail HAZMAT Management**



LEGEND

planned and future flow

existing flow

user defined flow