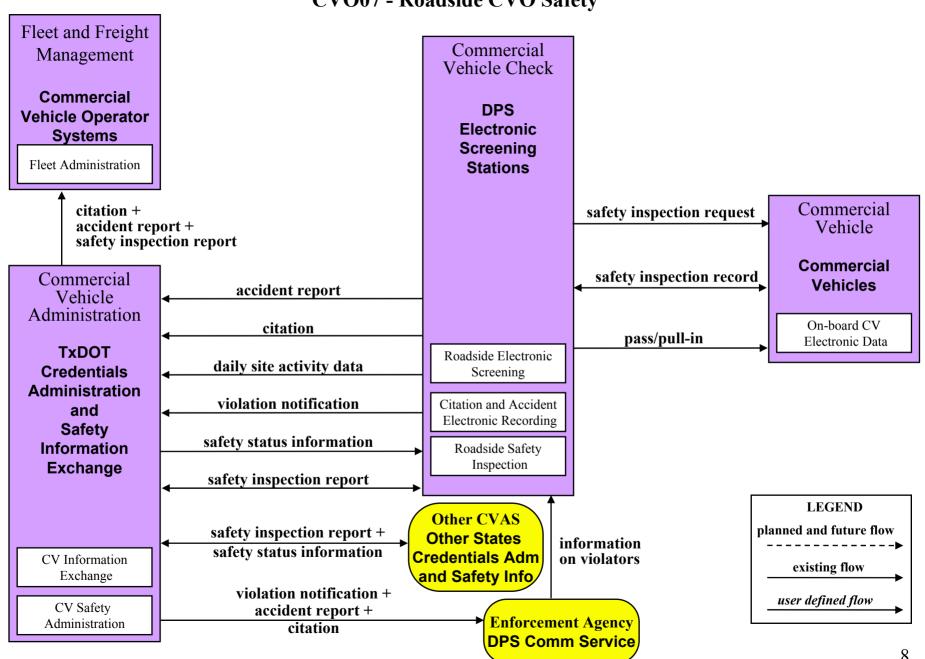

## Laredo, TX Regional ITS Architecture Customized Market Package Diagrams

# Commercial Vehicle Operations (CVO)

## CVO01/CVO02 - Fleet Administration/Freight Administration







#### **CVO04 - CV Administrative Processes**



## **CVO04 - CV Administrative Processes Routes inside the City**







## **CVO06 - Weigh-In-Motion**





#### **CVO07 - Roadside CVO Safety**



## **CVO08 - On-board CVO Safety**





#### **CVO09 - CVO Fleet Maintenance**





### **CVO10 – Commercial Vehicle HAZMAT Management**



## **CVO10 – International Border Rail HAZMAT Management**



LEGEND

planned and future flow

existing flow

user defined flow