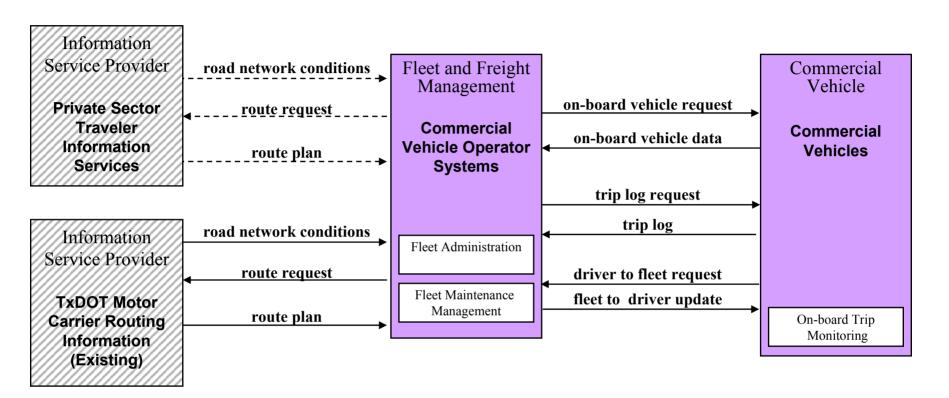

## Laredo, TX Regional ITS Architecture Customized Market Package Diagrams

# Commercial Vehicle Operations (CVO)

## CVO01/CVO02 - Fleet Administration/Freight Administration







#### **CVO04 - CV Administrative Processes**



## **CVO04 - CV Administrative Processes Routes inside the City**







## **CVO06 - Weigh-In-Motion**





#### **CVO07 - Roadside CVO Safety**



## **CVO08 - On-board CVO Safety**





#### **CVO09 - CVO Fleet Maintenance**





### **CVO10 – Commercial Vehicle HAZMAT Management**



## **CVO10 – International Border Rail HAZMAT Management**



LEGEND

planned and future flow

existing flow

user defined flow