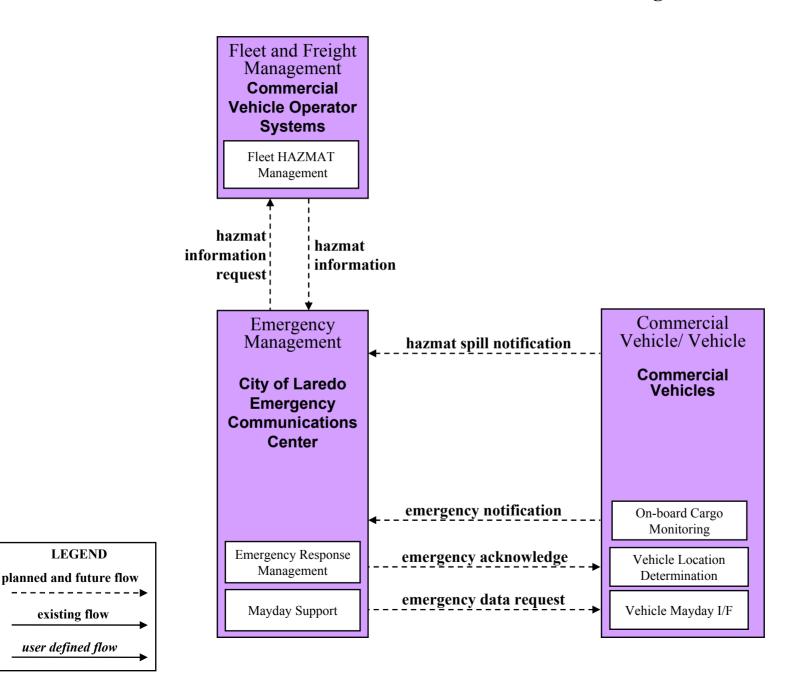

## Laredo, TX Regional ITS Architecture Customized Market Package Diagrams

# Commercial Vehicle Operations (CVO)

## CVO01/CVO02 - Fleet Administration/Freight Administration







#### **CVO04 - CV Administrative Processes**



## **CVO04 - CV Administrative Processes Routes inside the City**







## **CVO06 - Weigh-In-Motion**





#### **CVO07 - Roadside CVO Safety**



## **CVO08 - On-board CVO Safety**





#### **CVO09 - CVO Fleet Maintenance**





### **CVO10 – Commercial Vehicle HAZMAT Management**



## **CVO10 – International Border Rail HAZMAT Management**



LEGEND

planned and future flow

existing flow

user defined flow