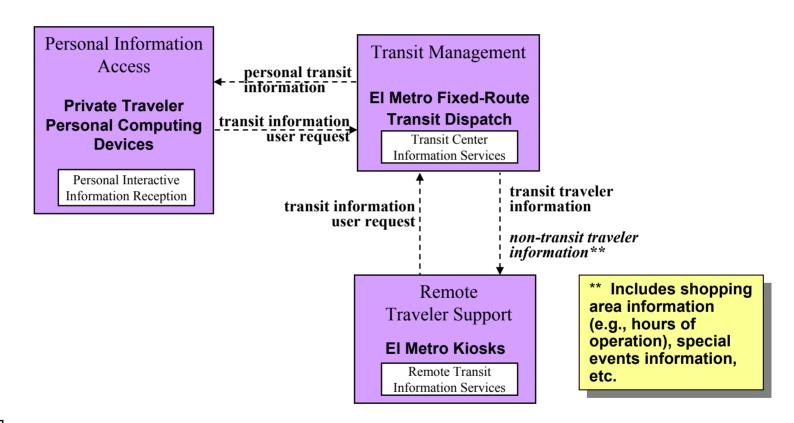

Laredo, TX Regional ITS Architecture Customized Market Package Diagrams

# Advanced Public Transportation Systems (APTS)

#### APTS1 – Transit Vehicle Tracking El Metro Fixed-Route/El Metro Paratransit





### **APTS2 – Transit Fixed-Route Operations El Metro Fixed-Route Transit**





## **APTS2 – Transit Fixed-Route Operations El Aguila Fixed-Route Transit**





### **APTS2 – Transit Fixed-Route Operations Independent School Districts**





### **APTS4** – Transit Passenger and Fare Management El Metro Transit (Fixed Route)





#### APTS5 – Transit Security El Metro Transit





#### APTS8 – Transit Traveler Information El Metro Transit