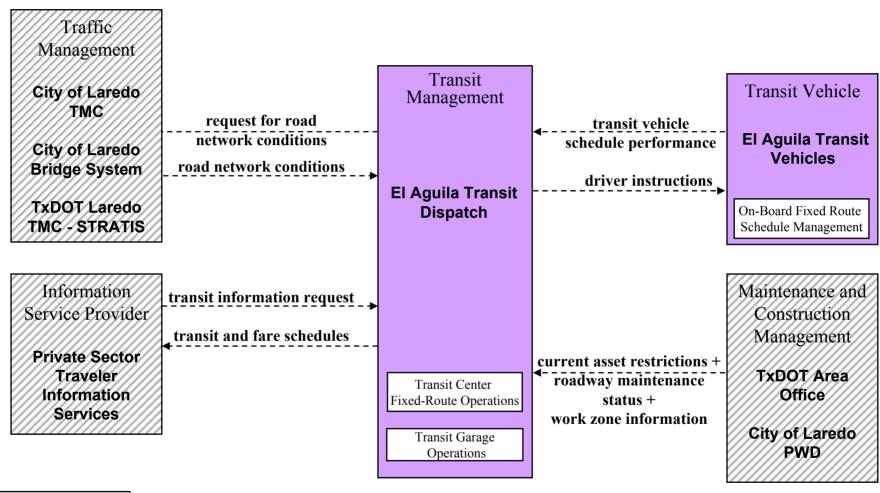

Laredo, TX Regional ITS Architecture Customized Market Package Diagrams

# Advanced Public Transportation Systems (APTS)

#### APTS1 – Transit Vehicle Tracking El Metro Fixed-Route/El Metro Paratransit





### **APTS2 – Transit Fixed-Route Operations El Metro Fixed-Route Transit**





## **APTS2 – Transit Fixed-Route Operations El Aguila Fixed-Route Transit**





### **APTS2 – Transit Fixed-Route Operations Independent School Districts**





### **APTS4** – Transit Passenger and Fare Management El Metro Transit (Fixed Route)





#### APTS5 – Transit Security El Metro Transit





#### APTS8 – Transit Traveler Information El Metro Transit