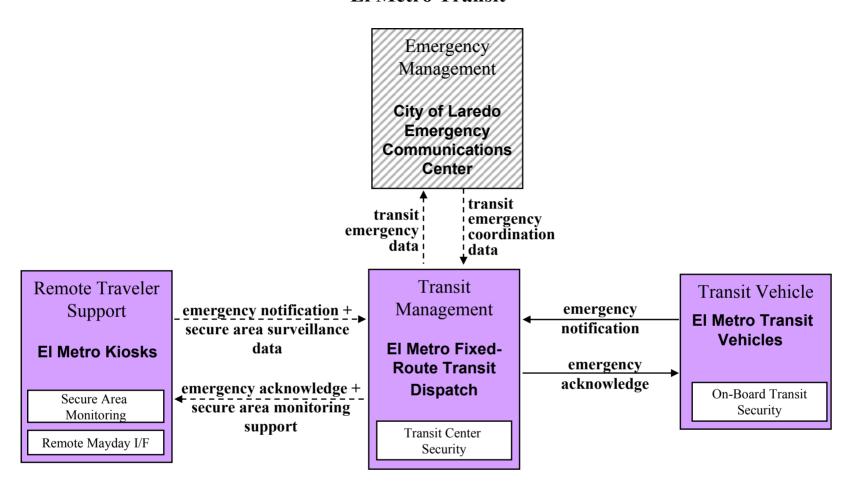

Laredo, TX Regional ITS Architecture Customized Market Package Diagrams

# Advanced Public Transportation Systems (APTS)

#### APTS1 – Transit Vehicle Tracking El Metro Fixed-Route/El Metro Paratransit





### **APTS2 – Transit Fixed-Route Operations El Metro Fixed-Route Transit**





## **APTS2 – Transit Fixed-Route Operations El Aguila Fixed-Route Transit**





### **APTS2 – Transit Fixed-Route Operations Independent School Districts**





### **APTS4** – Transit Passenger and Fare Management El Metro Transit (Fixed Route)





#### APTS5 – Transit Security El Metro Transit





#### APTS8 – Transit Traveler Information El Metro Transit