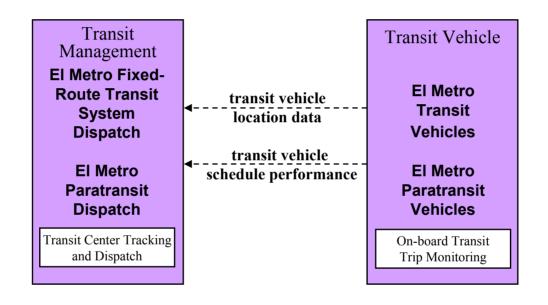

Laredo, TX Regional ITS Architecture Customized Market Package Diagrams

# Advanced Public Transportation Systems (APTS)

#### APTS1 – Transit Vehicle Tracking El Metro Fixed-Route/El Metro Paratransit





### **APTS2 – Transit Fixed-Route Operations El Metro Fixed-Route Transit**





## **APTS2 – Transit Fixed-Route Operations El Aguila Fixed-Route Transit**





### **APTS2 – Transit Fixed-Route Operations Independent School Districts**





### **APTS4** – Transit Passenger and Fare Management El Metro Transit (Fixed Route)





#### APTS5 – Transit Security El Metro Transit





#### APTS8 – Transit Traveler Information El Metro Transit