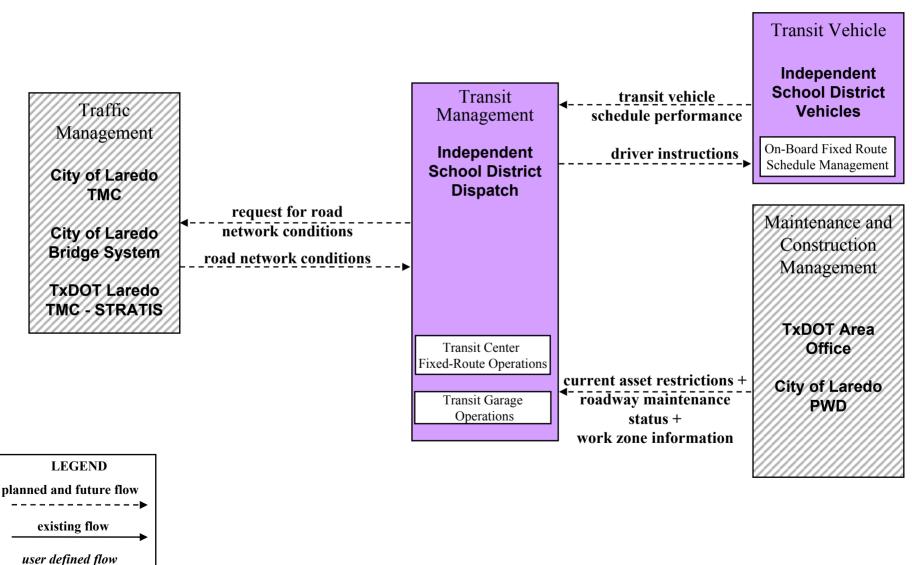

### **APTS4** – Transit Passenger and Fare Management El Metro Transit (Fixed Route)