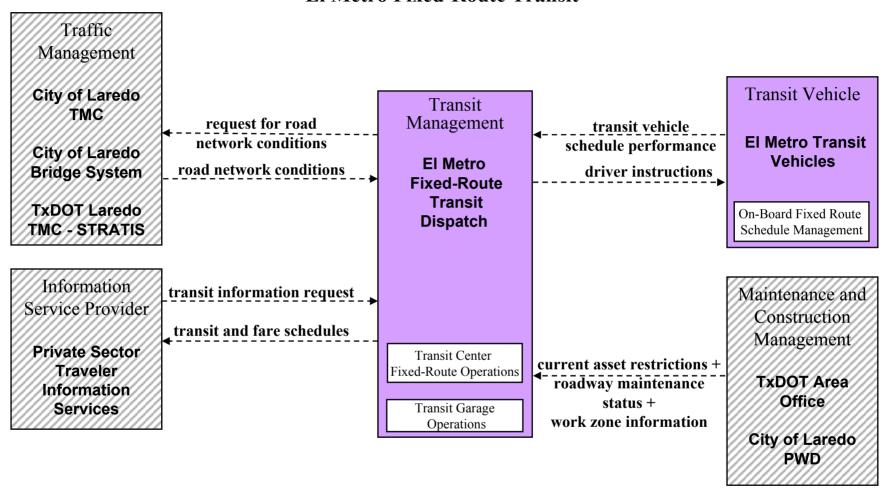

Laredo, TX Regional ITS Architecture Customized Market Package Diagrams

# Advanced Public Transportation Systems (APTS)

#### APTS1 – Transit Vehicle Tracking El Metro Fixed-Route/El Metro Paratransit





### **APTS2 – Transit Fixed-Route Operations El Metro Fixed-Route Transit**





## **APTS2 – Transit Fixed-Route Operations El Aguila Fixed-Route Transit**





### **APTS2 – Transit Fixed-Route Operations Independent School Districts**





### **APTS4** – Transit Passenger and Fare Management El Metro Transit (Fixed Route)





#### APTS5 – Transit Security El Metro Transit





#### APTS8 – Transit Traveler Information El Metro Transit