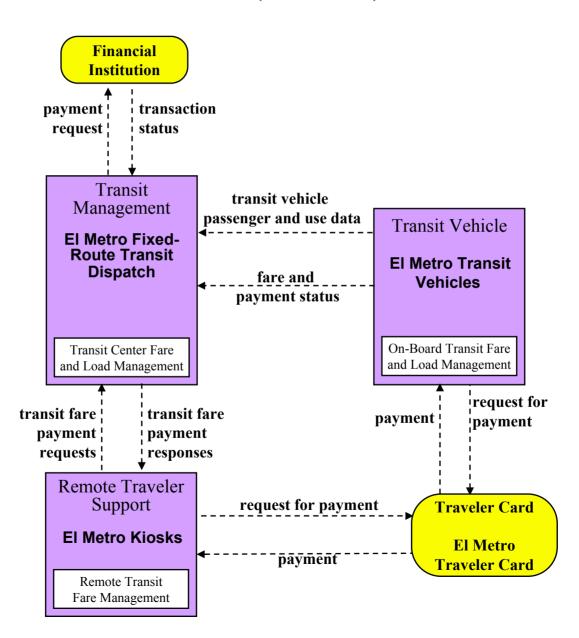

### **APTS4** – Transit Passenger and Fare Management El Metro Transit (Fixed Route)