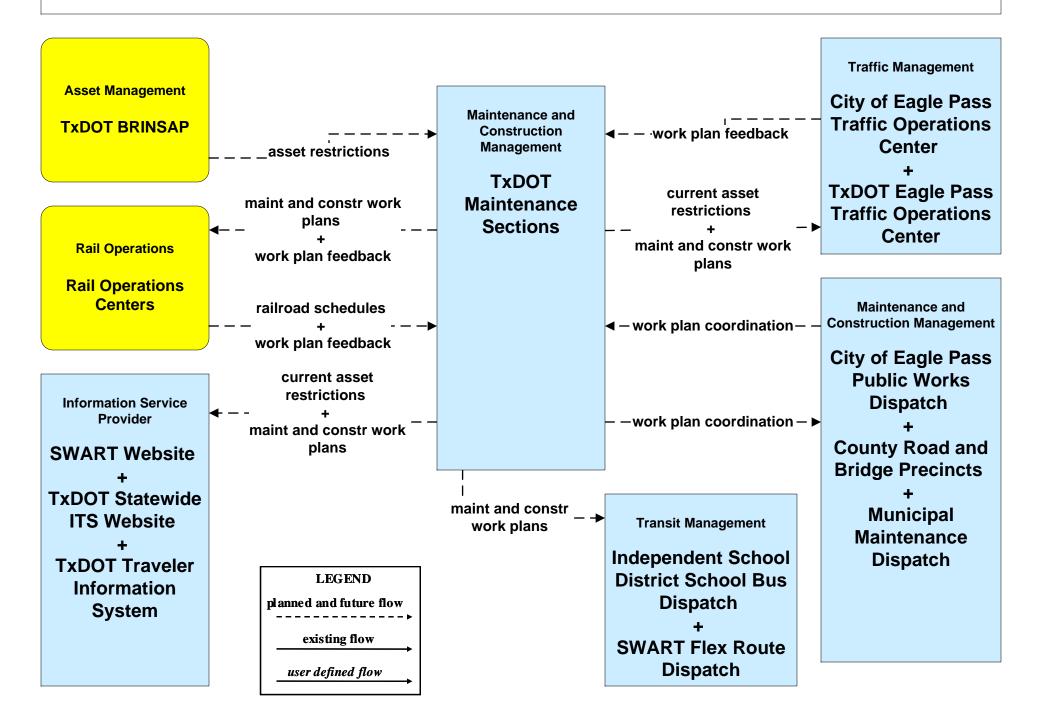

### MC10 - Maintenance and Construction Activity Coordination TxDOT Maintenance Sections (1 of 2)

# MC10 - Maintenance and Construction Activity Coordination TxDOT Maintenance Sections (2 of 2)