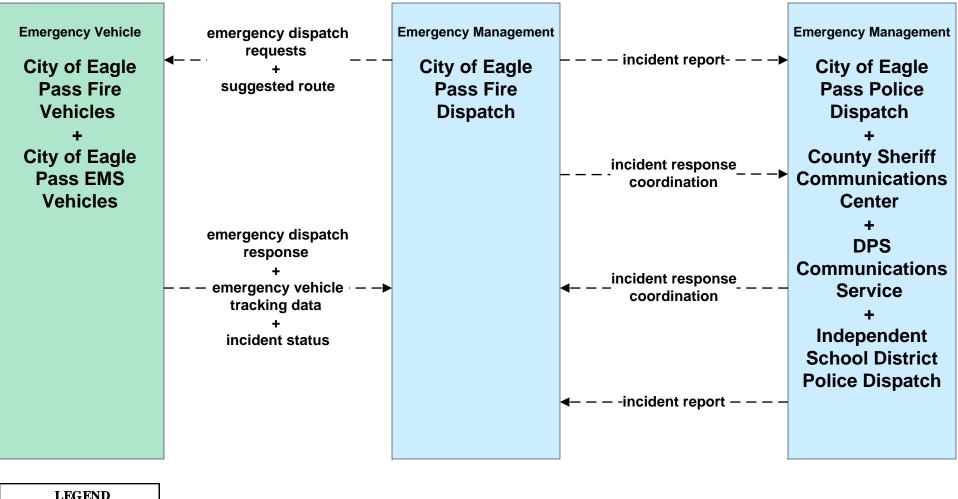

ce





#### **ATMS08 - Traffic Incident Management System**

#### EM to MCM - EM to County Road and Bridge Precincts



#### ATMS08 - Traffic Incident Management System EM to MCM - EM to TxDOT Maintenance



# ATMS08 – Traffic Incident Management System Flood Warning - TxDOT Eagle Pass



#### ATMS08 – Traffic Incident Management System Flood Warning - City of Eagle Pass



#### ATMS08 – Traffic Incident Management System EM to EVS: Independent School Districts



LEGEND planned and future flow existing flow user defined flow

#### EM01 - Emergency Call-Taking and Dispatch Eagle Pass Regional Incident and Mutual Aid Network



# EM01 - Emergency Call-Taking and Dispatch City of Eagle Pass Police Dispatch





# EM01 - Emergency Call-Taking and Dispatch City of Eagle Pass Fire Department





# EM01 - Emergency Call-Taking and Dispatch County Sheriff Communications Center



#### EM01 - Emergency Call-Taking and Dispatch DPS Communications Service



user defined flow

#### EM01 - Emergency Call-Taking and Dispatch Independent School District Police Dispatch



#### EM06 - Wide-Area Alert City of Eagle Pass EOC (1 of 2) **Traffic Management Emergency Management Emergency Management** alert notification -alert notificationcoordination **City of Eagle Pass City of Eagle Pass City of Eagle Pass Fire Traffic Operations** EOC Dispatch Center **County EOC TxDOT Eagle Pass** alert notification **Traffic Operations DPS Communications** coordination Center -alert status- – + Service threat information coordination **TxDOT Laredo TMC TDEM** District - STRATIS **Coordinator- Del Rio**