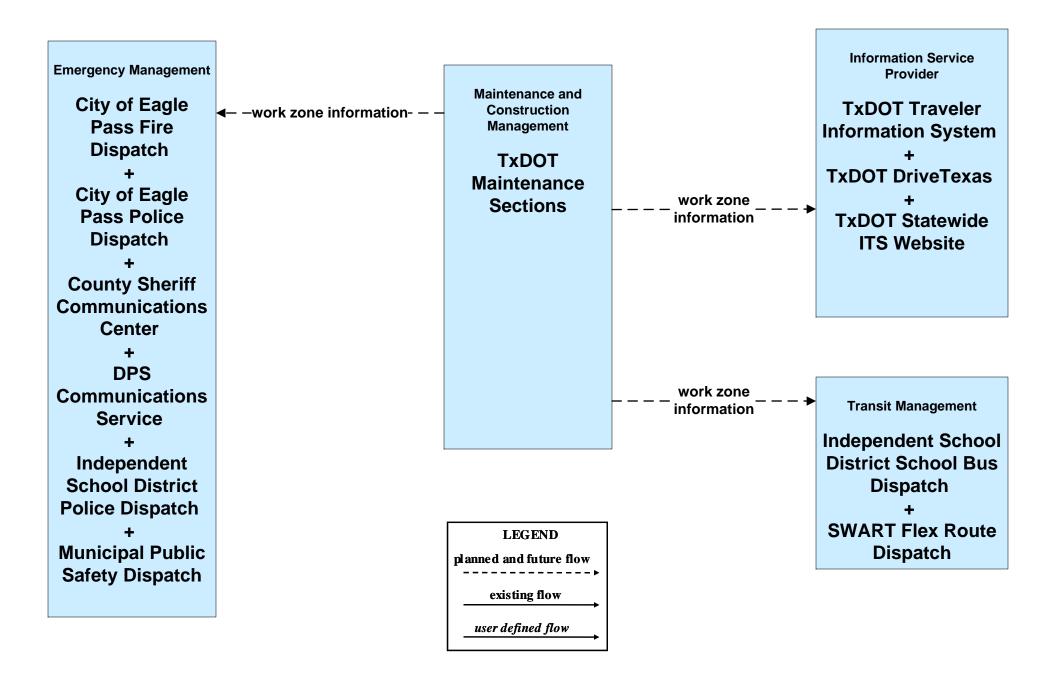

ordinator- Del Rio** - alert notification coordination-TDEM District Coordinators were previously known **Emergency Management** as RLOs - Regional Liasion Officer (DPS) alert notification coordination **City of Eagle Pass Police** threat information coordination Dispatch **Transit Management Emergency Management**





# EM08 - Disaster Response and Recovery City of Eagle Pass EOC (2 of 2)





existing flow

user defined flow



user defined flow

# EM09 - Evacuation and Reentry Management City of Eagle Pass EOC (1 of 2)



#### EM10 - Disaster Traveler Information TxDOT



# EM10 - Disaster Traveler Information City of Eagle Pass



# MC04 - Weather Information Processing and Distribution TxDOT Eagle Pass (2 of 2)



#### MC08 - Work Zone Management TxDOT Maintenance Sections (2 of 2)



# MC08 - Work Zone Management City of Eagle Pass Maintenance (2 of 2)



### MC10 - Maintenance and Construction Activity Coordination TxDOT Maintenance Sections (1 of 2)



# MC10 - Maintenance and Construction Activity Coordination TxDOT Maintenance Sections (2 of 2)



#### **MC10 - Maintenance and Construction Activity Coordination** City of Eagle Pass (1 of 2) **Traffic Management Information Service** current asset Provider Maintenance and restrictions **City of Eagle Pass Traffic** work plan Construction + **City of Eagle Pass** feedback **Operations Center** Management maint and constr Web Site work plans **City of Eagle TxDOT Eagle Pass Traffic** current asset Pass Public **TxDOT Traveler** restrictions **Operations Center Works Dispatch Information System** + maint and constr w