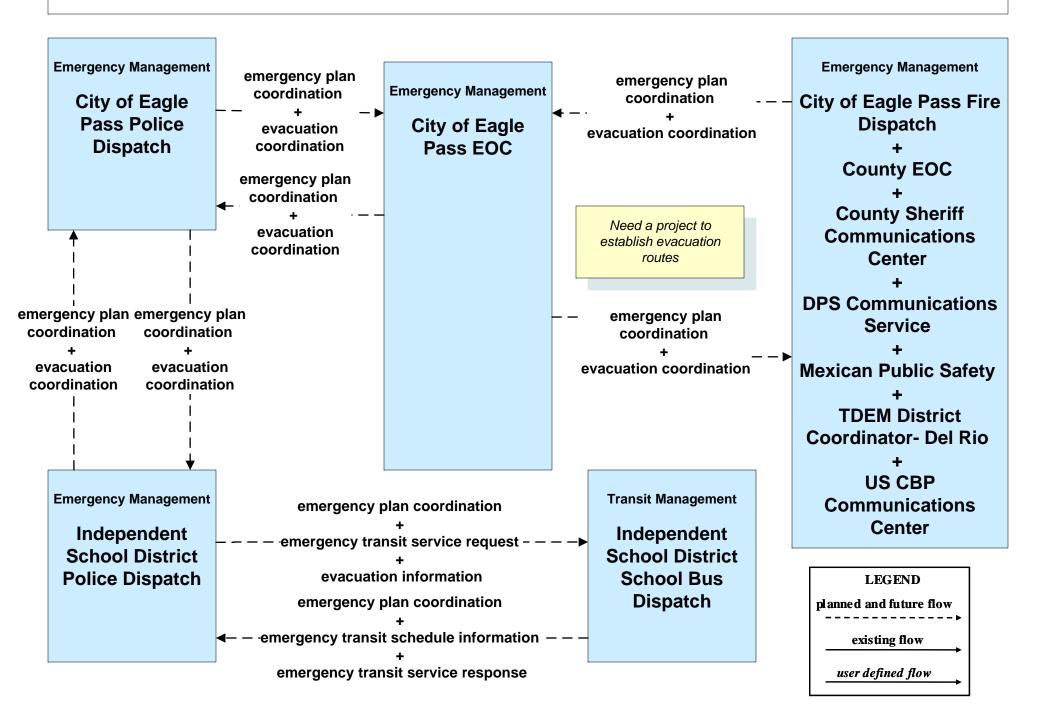

# EM08 - Disaster Response and Recovery City of Eagle Pass EOC (2 of 2)

existing flow

user defined flow

user defined flow