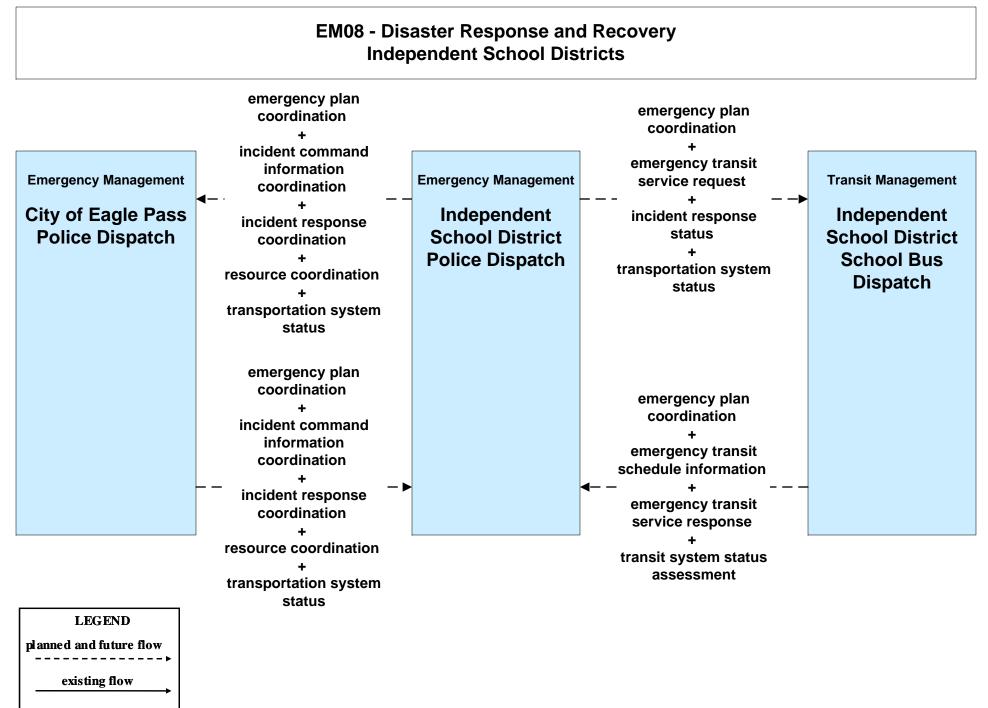

# EM08 - Disaster Response and Recovery City of Eagle Pass EOC (2 of 2)

existing flow

user defined flow

user defined flow