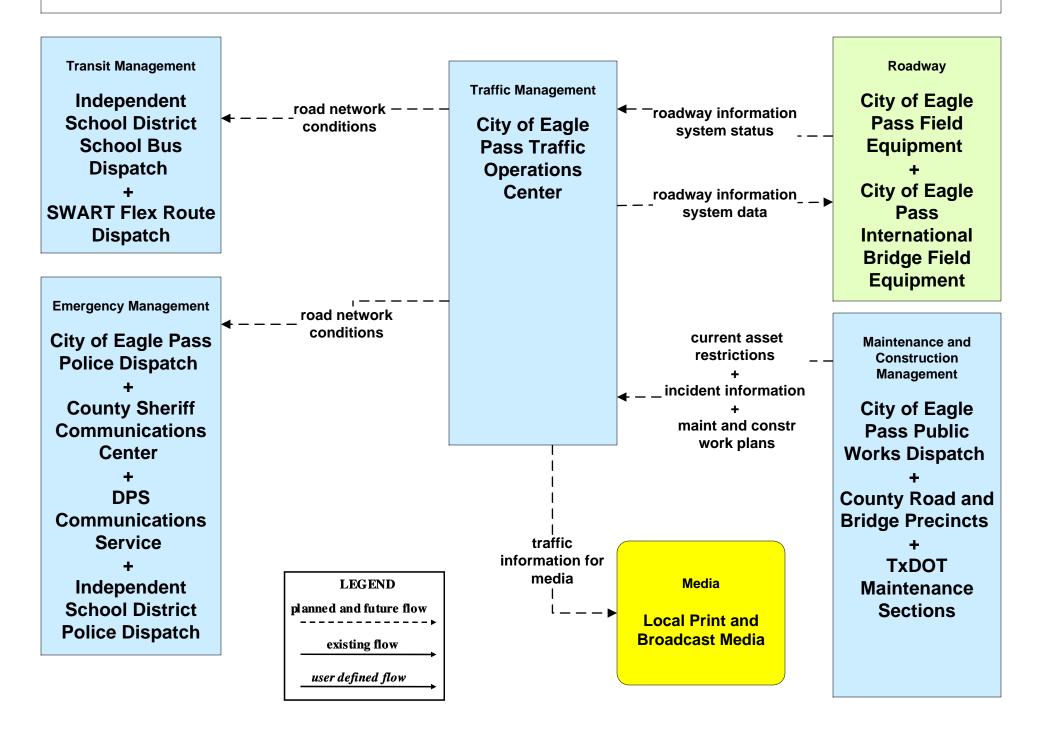

# AD1 - ITS Data Mart TxDOT Crash Record Information System



**Systems** 

**Crash Data Users** 



# AD2 - ITS Data Warehouse MRGDC Data Archive



# APTS01 - Transit Vehicle Tracking Independent School Districts





# APTS02 - Transit Fixed-Route Operations Independent School Districts



# APTS05 - Transit Security Independent School Districts





#### APTS06 - Transit Vehicle Maintenance Independent School Districts





# ATMS06 - Traffic Information Dissemination City of Eagle Pass





#### ATMS08 – Traffic Incident Management System EM to TM - City of Eagle Pass



#### ATMS08 - Traffic Incident Management System EM to MCM - EM to City of Eagle Pass Maintenance





#### **ATMS08 - Traffic Incident Management System**

#### EM to MCM - EM to County Road and Bridge Precincts



#### ATMS08 - Traffic Incident Management System EM to MCM - EM to TxDOT Maintenance



# ATMS08 – Traffic Incident Management System Flood Warning - TxDOT Eagle Pass



#### ATMS08 – Traffic Incident Management System Flood Warning - City of Eagle Pass



#### ATMS08 – Traffic Incident Management System EM to EVS: Independent School Districts



LEGEND planned and future flow existing flow user defined flow

#### EM01 - Emergency Call-Taking and Dispatch Eagle Pass Regional Incident and Mutua