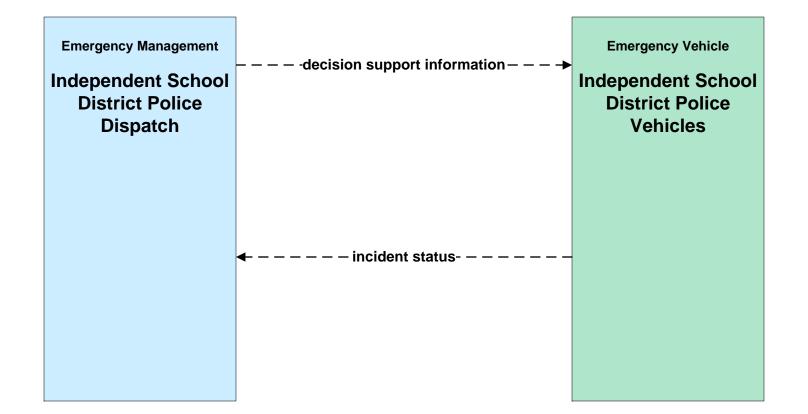

#### ATMS08 – Traffic Incident Management System EM to EVS: Independent School Districts

LEGEND planned and future flow existing flow user defined flow