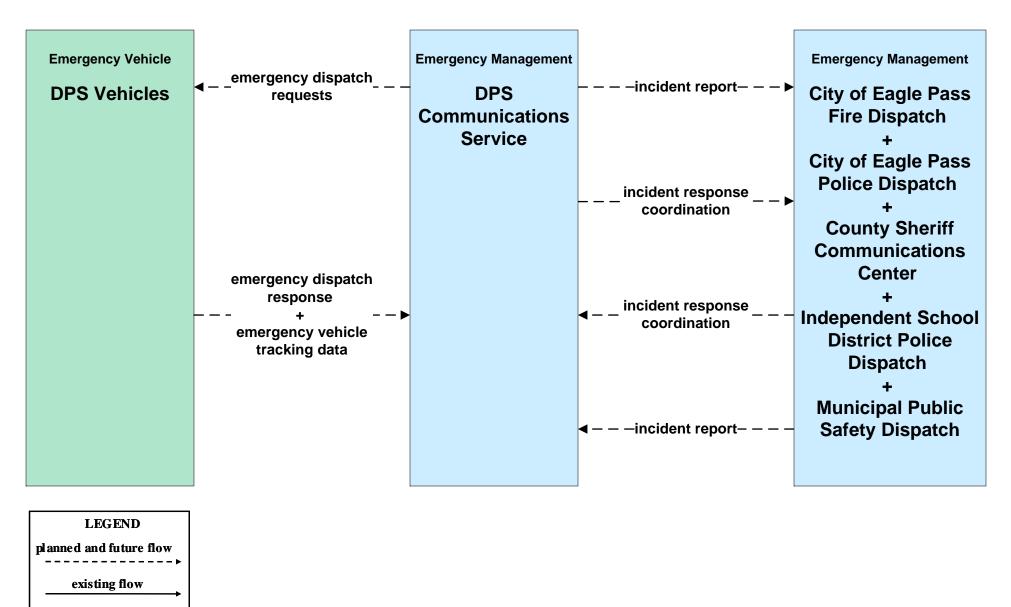

#### EM01 - Emergency Call-Taking and Dispatch Independent School District Police Dispatch