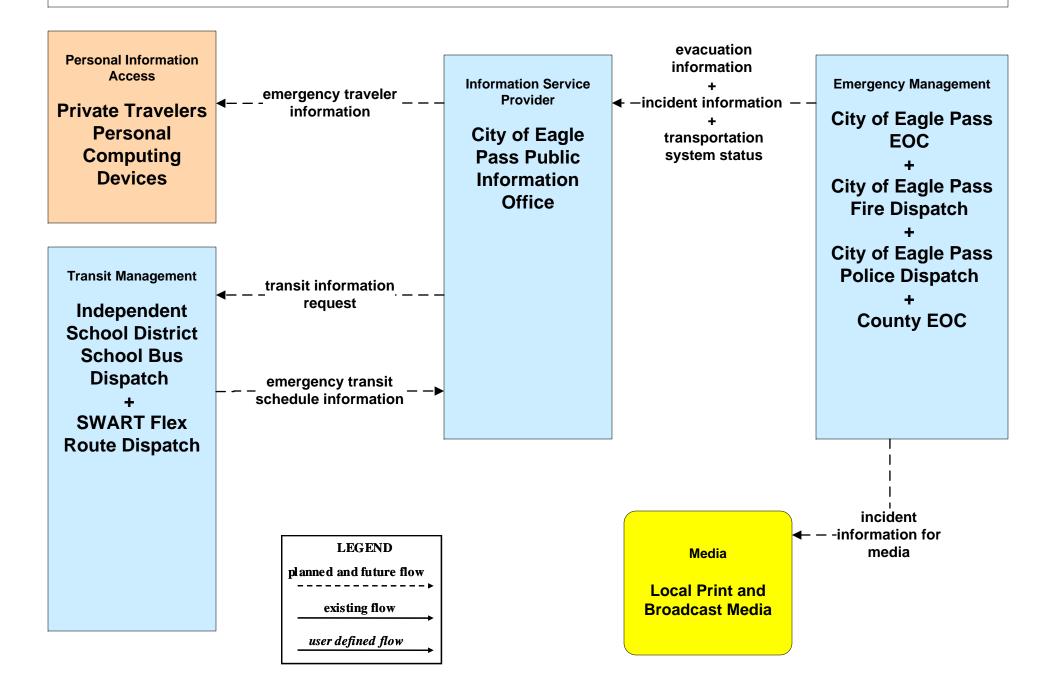

erations DPS Communications** coordination Center -alert status- – + Service threat information coordination **TxDOT Laredo TMC TDEM** District - STRATIS **Coordinator- Del Rio** - alert notification coordination-TDEM District Coordinators were previously known **Emergency Management** as RLOs - Regional Liasion Officer (DPS) alert notification coordination **City of Eagle Pass Police** threat information coordination Dispatch **Transit Management Emergency Management**





# EM08 - Disaster Response and Recovery City of Eagle Pass EOC (2 of 2)





existing flow

user defined flow



user defined flow

# EM09 - Evacuation and Reentry Management City of Eagle Pass EOC (1 of 2)



#### EM10 - Disaster Traveler Information TxDOT



# EM10 - Disaster Traveler Information City of Eagle Pass



# MC04 - Weather Information Processing and Distribution TxDOT Eagle Pass (2 of 2)



#### MC08 - Work Zone Management TxDOT Maintenance Sections (2 of 2)



# MC08 - Work Zone Management City of Eagle Pass Maintenance (2 of 2)



### MC10 - Maintenance and Construction Activity Coordination TxDOT Maintenance Sections (1 of 2)



# MC10 - Maintenance and Construction Activity Coordination TxDOT Maintenance Sections (2 of 2)



#### **MC10 - Maintenance and Construction Activity Coordination** City of Eagle Pass (1 of 2) **Traffic Management Information Service** current asset Provider Maintenance and restrictions **City of Eagle Pass Traffic** work plan Construction + **City of Eagle Pass** feedback **Operations Center** Management maint and constr Web Site work plans **City of Eagle TxD