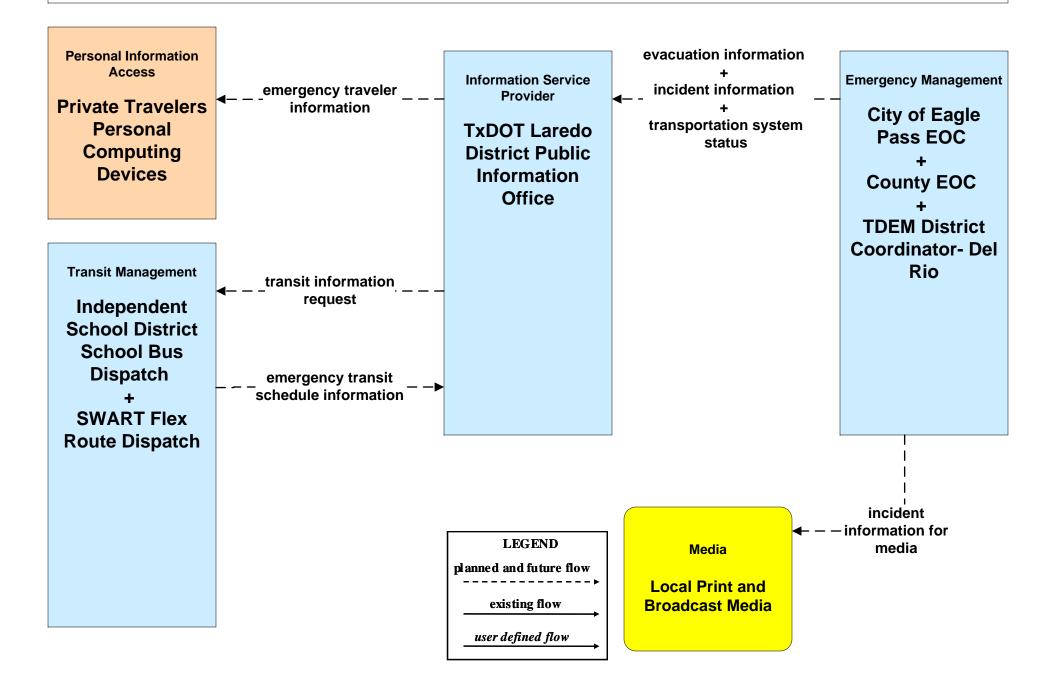

County EOC TxDOT Eagle Pass** alert notification **Traffic Operations DPS Communications** coordination Center -alert status- – + Service threat information coordination **TxDOT Laredo TMC TDEM** District - STRATIS **Coordinator- Del Rio** - alert notification coordination-TDEM District Coordinators were previously known **Emergency Management** as RLOs - Regional Liasion Officer (DPS) alert notification coordination **City of Eagle Pass Police** threat information coordination Dispatch **Transit Management Emergency Management**





# EM08 - Disaster Response and Recovery City of Eagle Pass EOC (2 of 2)





existing flow

user defined flow



user defined flow

# EM09 - Evacuation and Reentry Management City of Eagle Pass EOC (1 of 2)



#### EM10 - Disaster Traveler Information TxDOT



# EM10 - Disaster Traveler Information City of Eagle Pass



# MC04 - Weather Information Processing and Distribution TxDOT Eagle Pass (2 of 2)



#### MC08 - Work Zone Management TxDOT Maintenance Sections (2 of 2)



# MC08 - Work Zone Management City of Eagle Pass Maintenance (2 of 2)



### MC10 - Maintenance and Construction Activity Coordination TxDOT Maintenance Sections (1 of 2)



# MC10 - Maintenance and Construction Activity Coordination TxDOT Maintenance Sections (2 of 2)



#### **MC10 - Maintenance and Construction Activity Coordination** City of Eagle Pass (1 of 2) **Traffic Management Information Service** current asset Provider Maintenance and restrictions **City of Eagle Pass Traffic** work plan Construction + **City of Eagle Pass** feedback **Operations Center** Manage