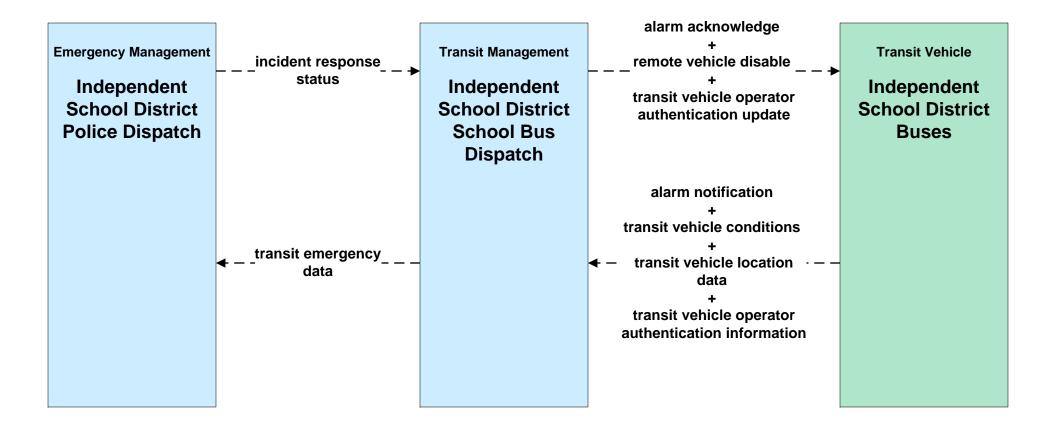

# AD1 - ITS Data Mart TxDOT Crash Record Information System



**Systems** 

**Crash Data Users** 



# AD2 - ITS Data Warehouse MRGDC Data Archive



# APTS01 - Transit Vehicle Tracking Independent School Districts





# APTS02 - Transit Fixed-Route Operations Independent School Districts



# APTS05 - Transit Security Independent School Districts





#### APTS06 - Transit Vehicle Maintenance Independent School Districts





# ATMS06 - Traffic Information Dissemination City of Eagle Pass





#### ATMS08 – Traffic Incident Management System EM to TM - City of Eagle Pass



#### ATMS08 - Traffic Incident Management System EM to MCM - EM to City of Eagle Pass Maintenance





#### **ATMS08 - Traffic Incident Management System**

#### EM to MCM - EM to County Road and Bridge Precincts



#### ATMS08 - Traffic Incident Management System EM to MCM - EM to TxDOT Maintenance



# ATMS08 – Traffic Incident Management System Flood Warning - TxDOT Eagle Pass



#### ATMS08 – Traffic Incident Management System Flood Warning - City of Eagle Pass



#### ATMS08 – Traffic Incident Management System EM to EVS: Independent School Districts



LEGE