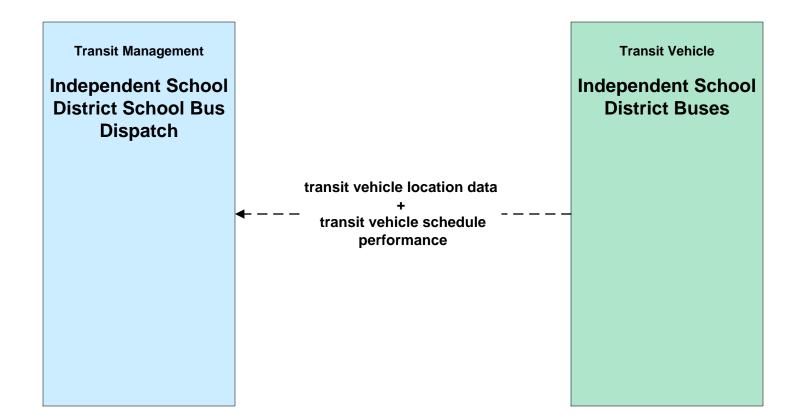

# AD1 - ITS Data Mart TxDOT Crash Record Information System



**Systems** 

**Crash Data Users** 



# AD2 - ITS Data Warehouse MRGDC Data Archive



# APTS01 - Transit Vehicle Tracking Independent School Districts





# APTS02 - Transit Fixed-Route Operations Independent School Districts



# APTS05 - Transit Security Independent School Districts





#### APTS06 - Transit Vehicle Maintenance Independent School Districts





# ATMS06 - Traffic Information Dissemination City of Eagle Pass





#### ATMS08 – Traffic Incident Management System EM to TM - City of Eagle Pass



#### ATMS08 - Traffic Incident Management System EM to MCM - EM to City of Eagle Pass Maintenance





#### **ATMS08 - Traffic Incident Management System**

#### EM to MCM - EM to County Road and Bridge Precincts



#### ATMS08 - Traffic Incident Management System EM to MCM - EM to TxDOT Maintenance



# ATMS08 – Traffic Incident Management System Flood Warning - TxDOT Eagle Pass



#### ATMS08 – Traffic Incident Management Syste