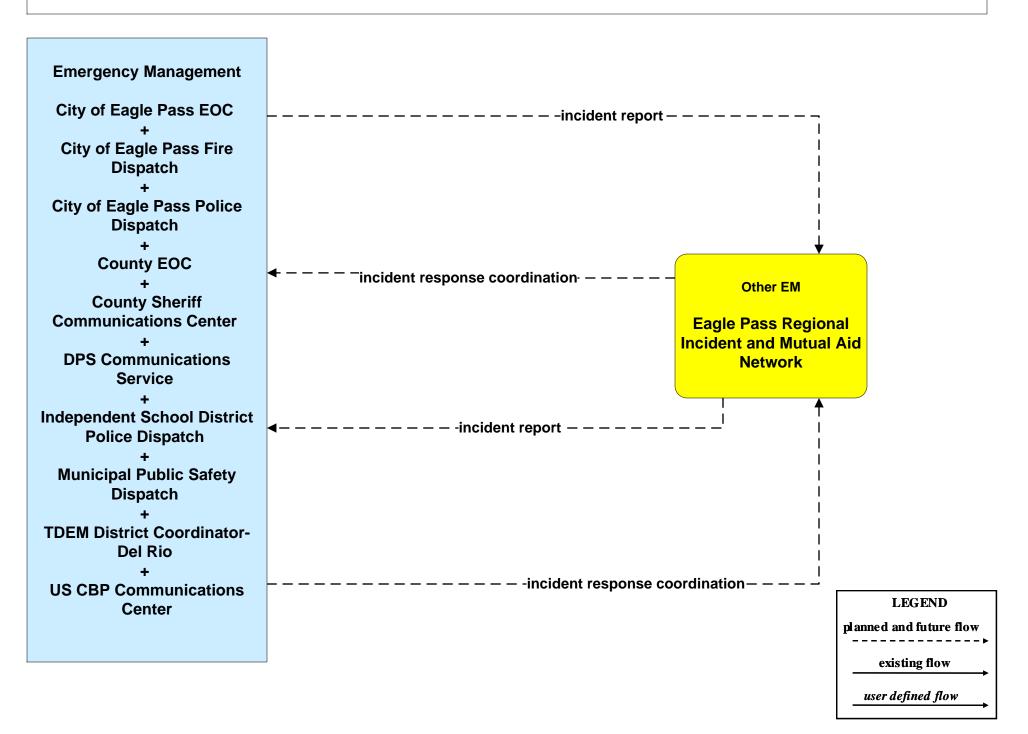

#### EM01 - Emergency Call-Taking and Dispatch Eagle Pass Regional Incident and Mutual Aid Network