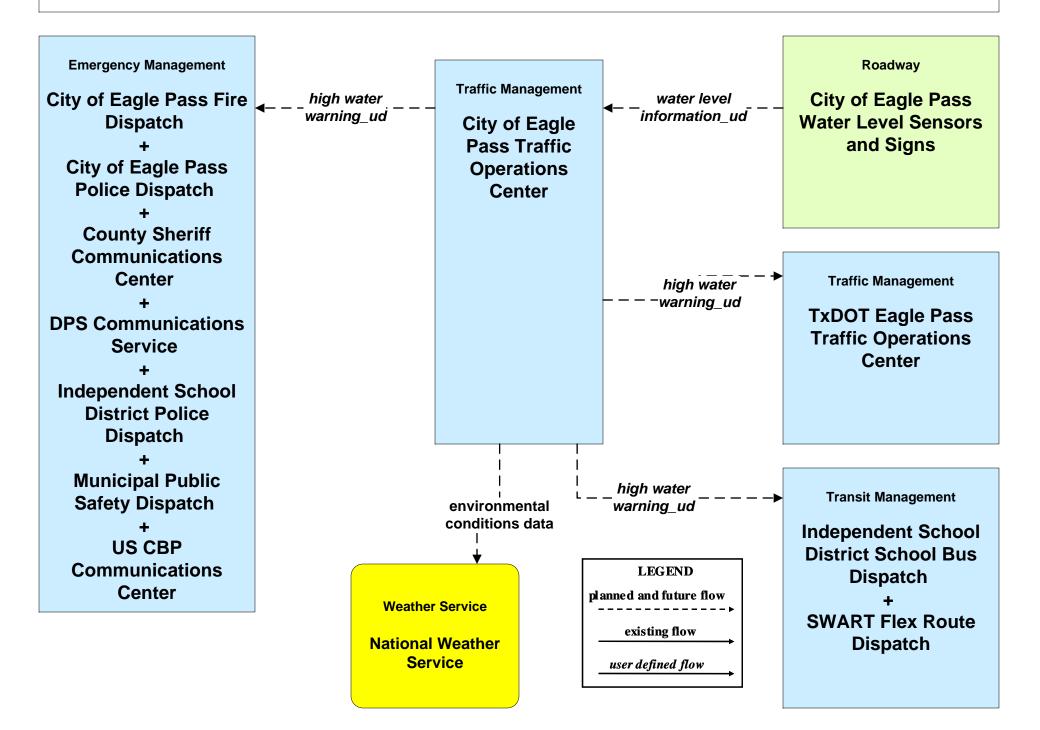

#### ATMS08 – Traffic Incident Management System Flood Warning - City of Eagle Pass