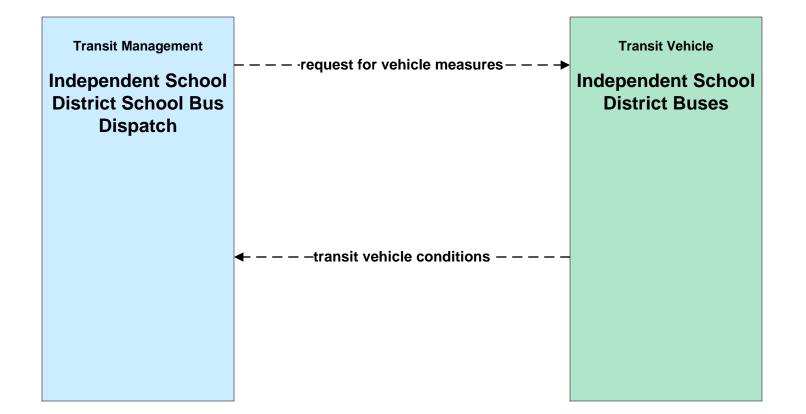

# AD1 - ITS Data Mart TxDOT Crash Record Information System



**Systems** 

**Crash Data Users** 



# AD2 - ITS Data Warehouse MRGDC Data Archive



# APTS01 - Transit Vehicle Tracking Independent School Districts





# APTS02 - Transit Fixed-Route Operations Independent School Districts



# APTS05 - Transit Security Independent School Districts





#### APTS06 - Transit Vehicle Maintenance Independent School Districts





# ATMS06 - Traffic Information Dissemination City of Eagle Pass





#### ATMS08 – Traffic Incident Management System EM to TM - City of Eagle Pass



#### ATMS08 - Traffic Incident Management System EM to MCM - EM to City of Eagle Pass Maintenance





#### **ATMS08 - Traffic Incident Management System**

#### EM to MCM - EM to County Road and Bridge Precincts



#### ATMS08 - Traffic Incident Management System EM to MCM - EM to TxDOT Maintenance



# ATMS08 – Traffic Incident Management System Flood Warning - TxDOT Eagle Pass



#### ATMS08 – Traffic Incident Management System Flood Warning - City of Eagle Pass



#### ATMS08 – Traffic Incident Management System EM to EVS: Independent School Districts



LEGEND planned and future flow existing flow user defined flow

#### EM01 - Emer