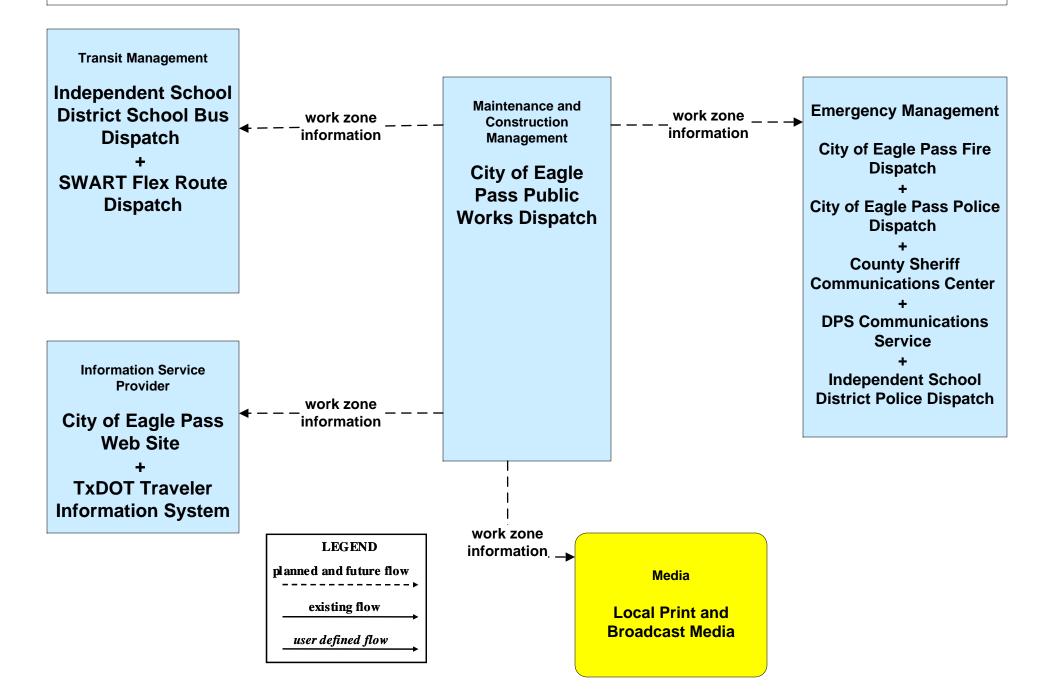

dinators were previously known **Emergency Management** as RLOs - Regional Liasion Officer (DPS) alert notification coordination **City of Eagle Pass Police** threat information coordination Dispatch **Transit Management Emergency Management**





# EM08 - Disaster Response and Recovery City of Eagle Pass EOC (2 of 2)





existing flow

user defined flow



user defined flow

# EM09 - Evacuation and Reentry Management City of Eagle Pass EOC (1 of 2)



#### EM10 - Disaster Traveler Information TxDOT



# EM10 - Disaster Traveler Information City of Eagle Pass



# MC04 - Weather Information Processing and Distribution TxDOT Eagle Pass (2 of 2)



#### MC08 - Work Zone Management TxDOT Maintenance Sections (2 of 2)



# MC08 - Work Zone Management City of Eagle Pass Maintenance (2 of 2)



### MC10 - Maintenance and Construction Activity Coordination TxDOT Maintenance Sections (1 of 2)



# MC10 - Maintenance and Construction Activity Coordination TxDOT Maintenance Sections (2 of 2)



#### **MC10 - Maintenance and Construction Activity Coordination** City of Eagle Pass (1 of 2) **Traffic Management Information Service** current asset Provider Maintenance and restrictions **City of Eagle Pass Traffic** work plan Construction + **City of Eagle Pass** feedback **Operations Center** Management maint and constr Web Site work plans **City of Eagle TxDOT Eagle Pass Traffic** current asset Pass Public **TxDOT Traveler** restrictions **Operations Center Works Dispatch Information System** + maint and constr work plans maint and constr work plans Maintenance and **Rail Operations**