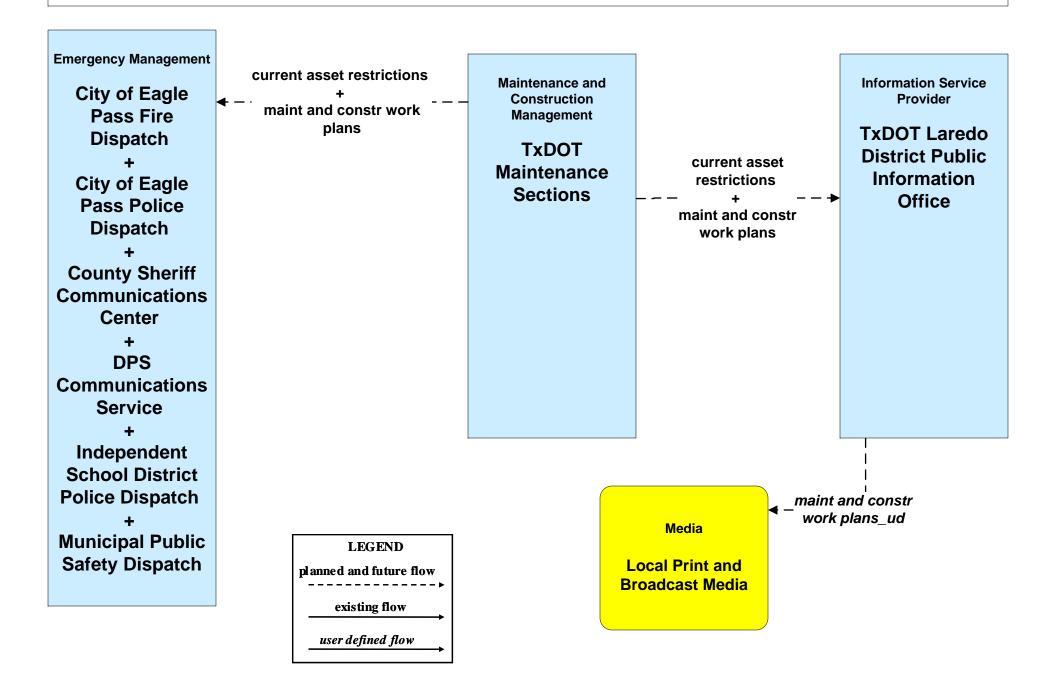

### MC10 - Maintenance and Construction Activity Coordination TxDOT Maintenance Sections (1 of 2)

# MC10 - Maintenance and Construction Activity Coordination TxDOT Maintenance Sections (2 of 2)