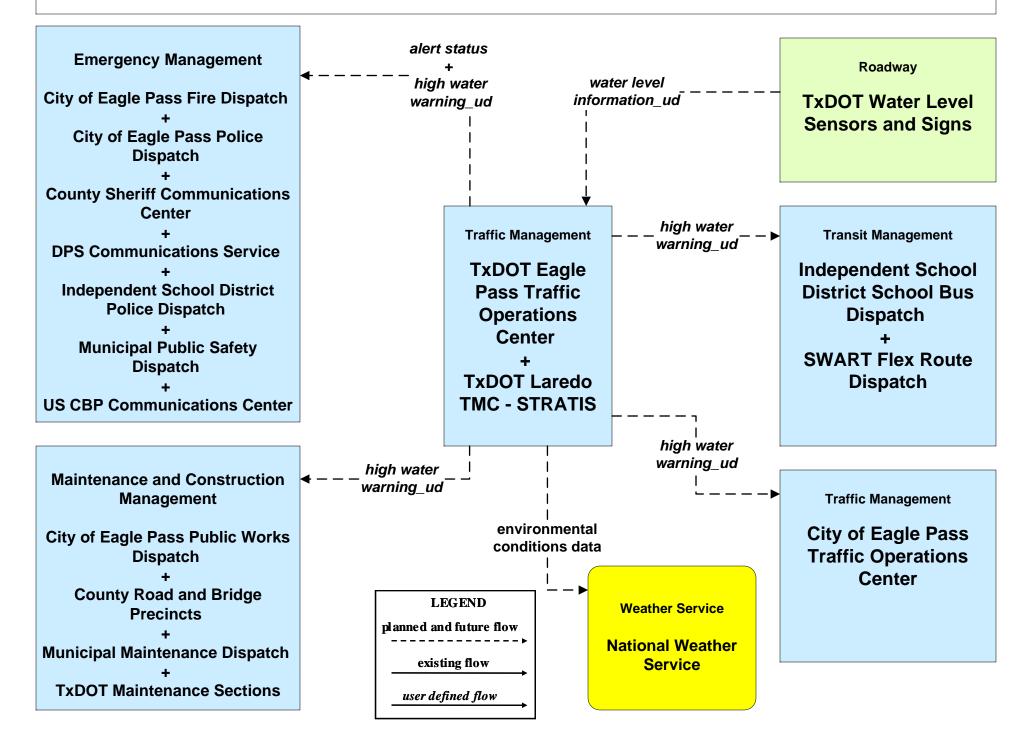

t Vehicle Tracking Independent School Districts





# APTS02 - Transit Fixed-Route Operations Independent School Districts



# APTS05 - Transit Security Independent School Districts





#### APTS06 - Transit Vehicle Maintenance Independent School Districts





# ATMS06 - Traffic Information Dissemination City of Eagle Pass





#### ATMS08 – Traffic Incident Management System EM to TM - City of Eagle Pass



#### ATMS08 - Traffic Incident Management System EM to MCM - EM to City of Eagle Pass Maintenance





#### **ATMS08 - Traffic Incident Management System**

#### EM to MCM - EM to County Road and Bridge Precincts



#### ATMS08 - Traffic Incident Management System EM to MCM - EM to TxDOT Maintenance



# ATMS08 – Traffic Incident Management System Flood Warning - TxDOT Eagle Pass



#### ATMS08 – Traffic Incident Management System Flood Warning - City of Eagle Pass



#### ATMS08 – Traffic Incident Management System EM to EVS: Independent School Districts



LEGEND planned and future flow existing flow user defined flow

#### EM01 - Emergency Call-Taking and Dispatch Eagle Pass Regional Incident and Mutual Aid Network



# EM01 - Emergency Call-Taking and Dispatch City of Eagle Pass Police Dispatch





# EM01 - Emergency Call-Taking and Dispatch City of Eagle Pass Fire Department





# EM01 - Emergency Call-Taking and Dispatch County Sheriff Communications Center



#### EM01 - Emergency Call-Taking and Dispatch DPS Communications Service



user defined flow

#### EM01 - Emergency Call-Taking and Dispatch Independent School District Police Dispatch



#### EM06 -