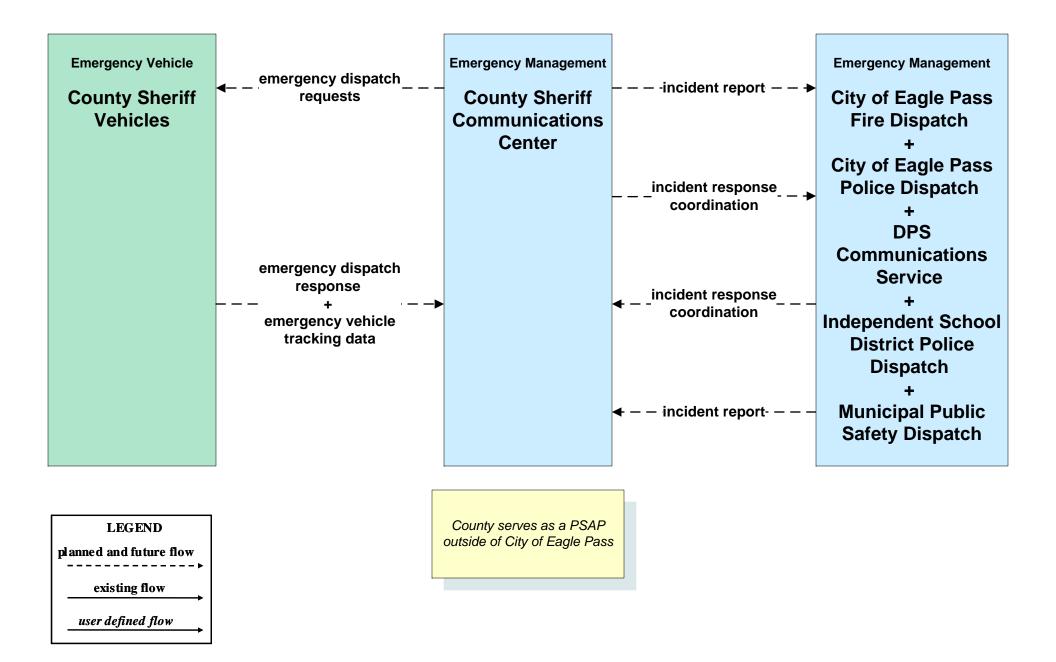

#### EM01 - Emergency Call-Taking and Dispatch DPS Communications Service

user defined flow