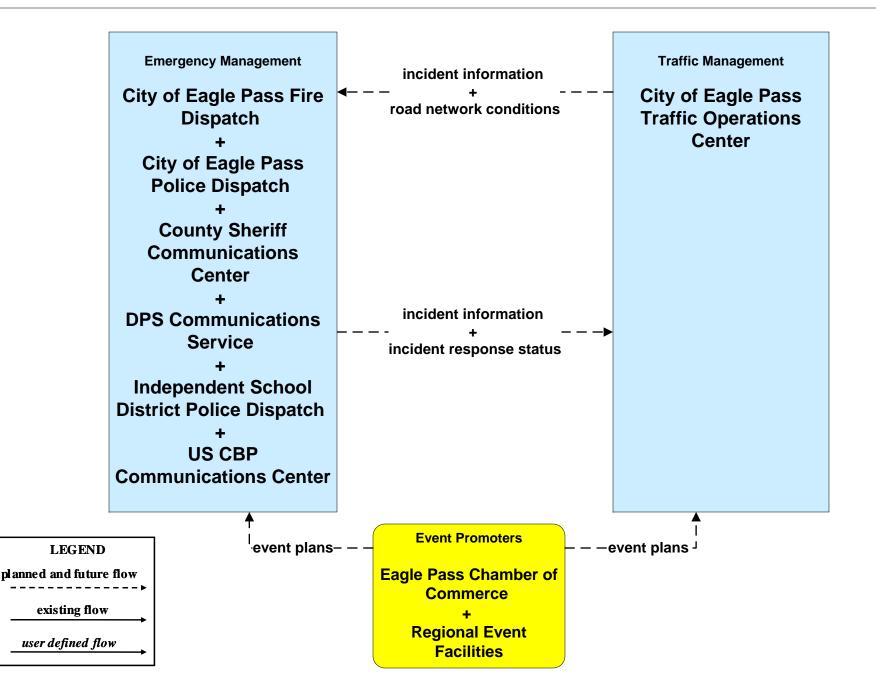

# ATMS06 - Traffic Information Dissemination City of Eagle Pass

#### ATMS08 – Traffic Incident Management System EM to TM - City of Eagle Pass