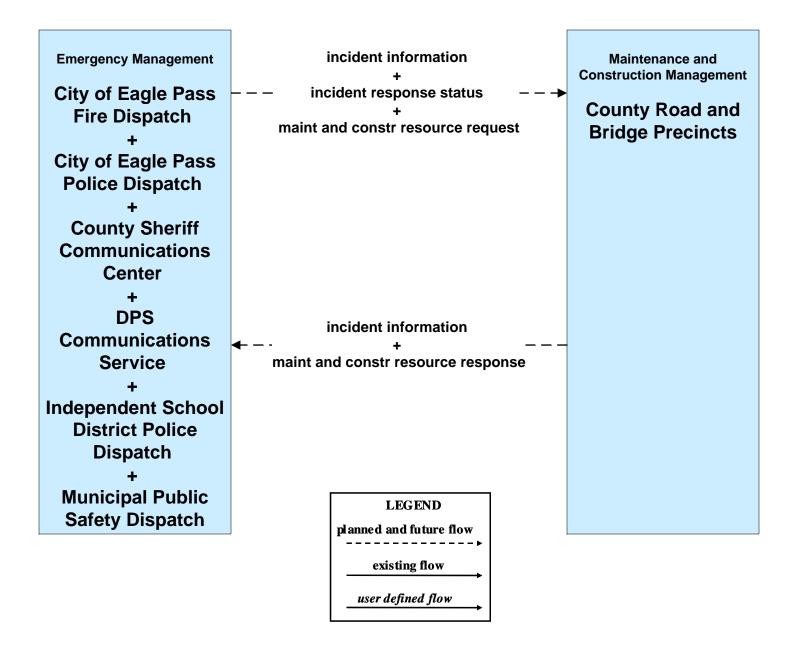

#### **ATMS08 - Traffic Incident Management System**

#### EM to MCM - EM to County Road and Bridge Precincts