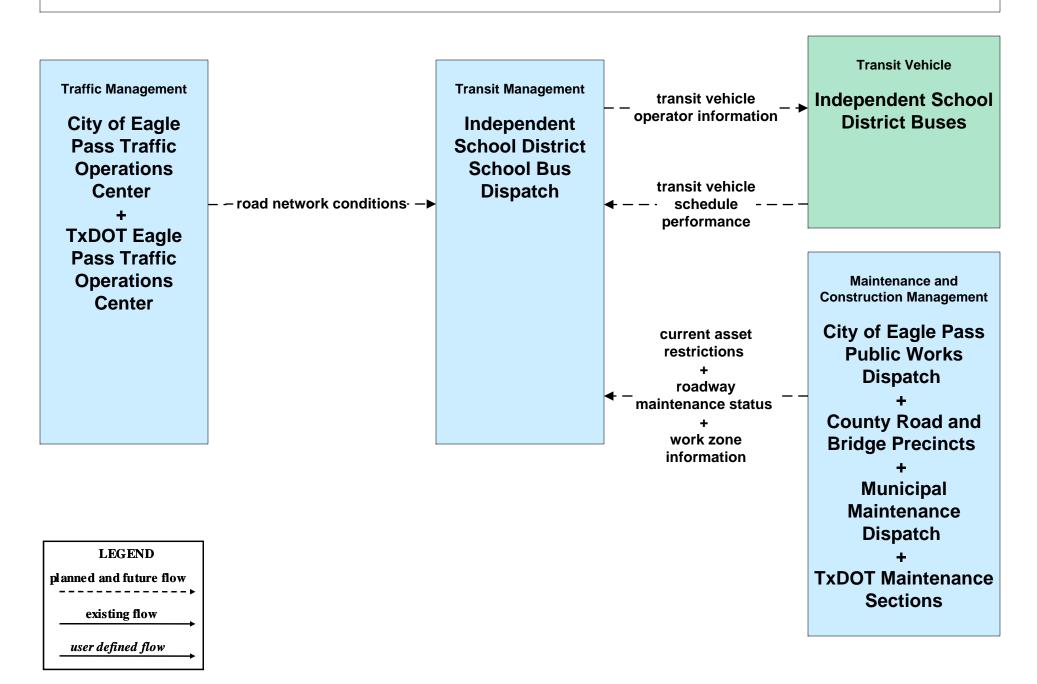

# AD1 - ITS Data Mart TxDOT Crash Record Information System



**Systems** 

**Crash Data Users** 



# AD2 - ITS Data Warehouse MRGDC Data Archive



# APTS01 - Transit Vehicle Tracking Independent School Districts





# APTS02 - Transit Fixed-Route Operations Independent School Districts



# APTS05 - Transit Security Independent School Districts





#### APTS06 - Transit Vehicle Maintenance Independent School Districts





# ATMS06 - Traffic Information Dissemination City of Eagle Pass





#### ATMS08 – Traffic Incident Management System EM to TM - City of Eagle Pass



#### ATMS08 - Traffic Incident Management System EM to MCM - EM to City of Eagle Pass Maintenance





#### **ATMS08 - Traffic Incident Management System**

#### EM to MCM - EM to County Road and Bridge Precincts



#### ATMS08 - Traffic Incident Management System EM to MCM - EM to TxDOT Maintenance



# ATMS08 – Traffic Incident Management System Flood Warning - TxDOT Eagle Pass



#### ATMS08 – Traffic Incident Management System Flood Warning - City of Eagle Pass



#### ATMS08 – Traffic Incident Manag