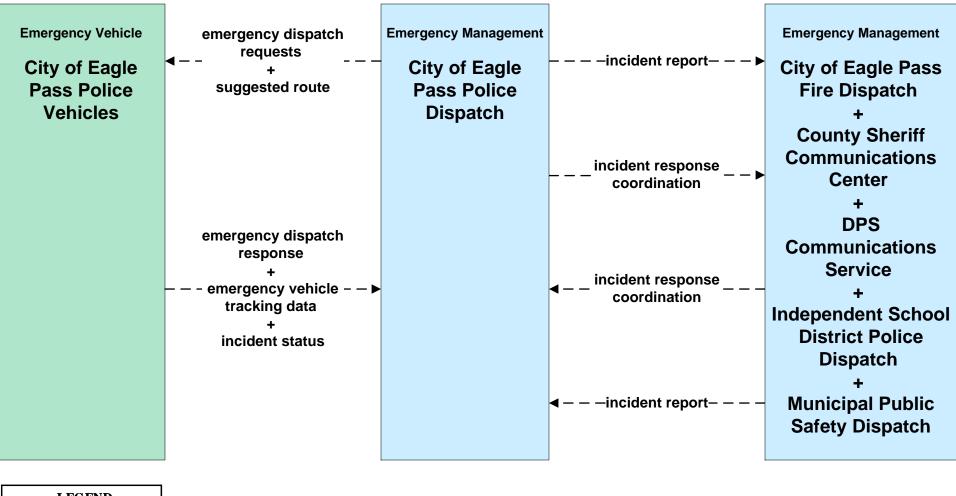

- Traffic Incident Management System EM to MCM - EM to City of Eagle Pass Maintenance





#### **ATMS08 - Traffic Incident Management System**

#### EM to MCM - EM to County Road and Bridge Precincts



#### ATMS08 - Traffic Incident Management System EM to MCM - EM to TxDOT Maintenance



# ATMS08 – Traffic Incident Management System Flood Warning - TxDOT Eagle Pass



#### ATMS08 – Traffic Incident Management System Flood Warning - City of Eagle Pass



#### ATMS08 – Traffic Incident Management System EM to EVS: Independent School Districts



LEGEND planned and future flow existing flow user defined flow

#### EM01 - Emergency Call-Taking and Dispatch Eagle Pass Regional Incident and Mutual Aid Network



# EM01 - Emergency Call-Taking and Dispatch City of Eagle Pass Police Dispatch





# EM01 - Emergency Call-Taking and Dispatch City of Eagle Pass Fire Department





# EM01 - Emergency Call-Taking and Dispatch County Sheriff Communications Center



#### EM01 - Emergency Call-Taking and Dispatch DPS Communications Service



user defined flow

#### EM01 - Emergency Call-Taking and Dispatch Independent School District Police Dispatch



#### EM06 - Wide-Area Alert City of Eagle Pass EOC (1 of 2) **Traffic Management Emergency Management Emergency Management** alert notification -alert notificationcoordination **City of Eagle Pass City of Eagle Pass City of Eagle Pass Fire Traffic Operations** EOC Dispatch Center **County EOC TxDOT Eagle Pass** alert notification **Traffic Operations DPS Communications** coordination Center -alert status- – + Service threat informatio