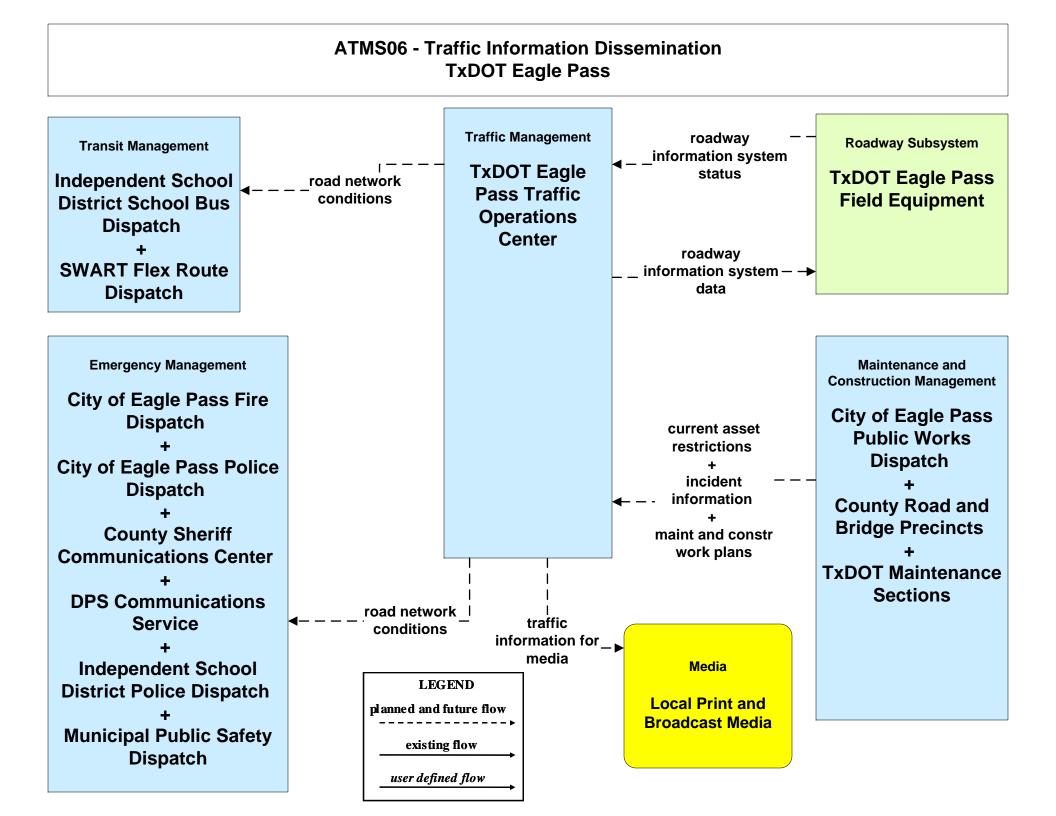

# AD1 - ITS Data Mart TxDOT Crash Record Information System



**Systems** 

**Crash Data Users** 



# AD2 - ITS Data Warehouse MRGDC Data Archive



# APTS01 - Transit Vehicle Tracking Independent School Districts





# APTS02 - Transit Fixed-Route Operations Independent School Districts



# APTS05 - Transit Security Independent School Districts





#### APTS06 - Transit Vehicle Maintenance Independent School Districts





# ATMS06 - Traffic Information Dissemination City of Eagle Pass





#### ATMS08 – Traffic Incident Management System EM to TM - City of Eagle Pass



#### ATMS08 - Traffic Incident Management System EM to MCM - EM to City of Eagle Pass Maintenance





#### **ATMS08 - Traffic Incident Management System**

#### EM to MCM - EM to County Road and Bridge Precincts



#### ATMS08 - Traffic Incident Management System EM to MCM - EM to TxDOT Maintenance



# ATMS08 – Traffic Incident Management System Flood Warning - TxDOT Eagle Pass



#### ATMS08 – Traffic Incident Management System Flood Warning - City of Eagle Pass



#### ATMS08 – Traffic Incident Management System EM to EVS: Independent School Districts



LEGEND planned and future flow existing flow user defined flow

#### EM01 - Emergency Call-Taking and Dispatch Eagle Pass Regional Incident and Mutual