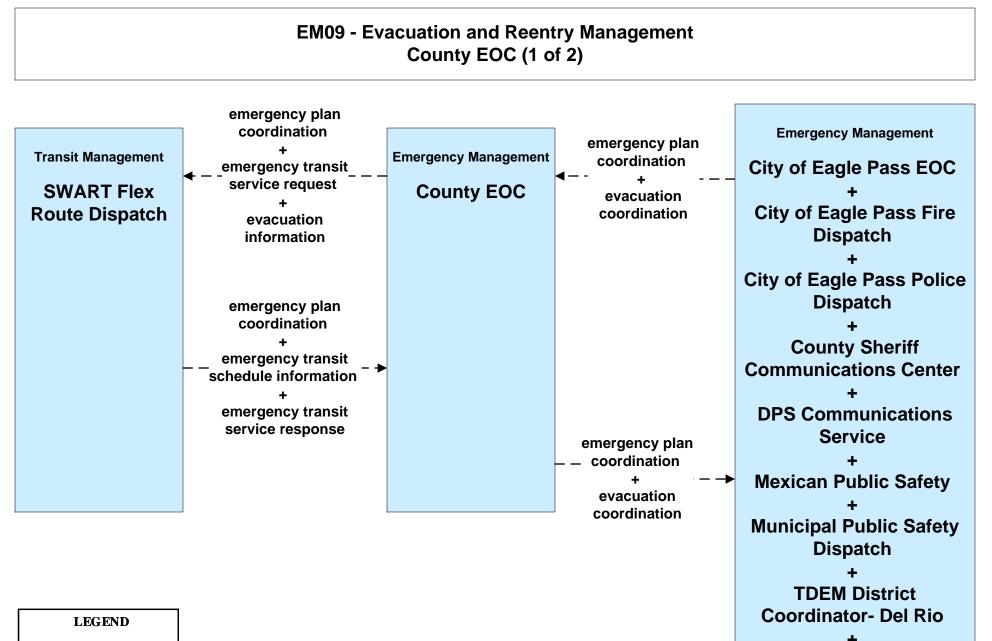

nt Management System EM to MCM - EM to TxDOT Maintenance



## ATMS08 – Traffic Incident Management System Flood Warning - TxDOT Eagle Pass



## ATMS08 – Traffic Incident Management System Flood Warning - City of Eagle Pass



### EM01 - Emergency Call-Taking and Dispatch Eagle Pass Regional Incident and Mutual Aid Network



## EM01 - Emergency Call-Taking and Dispatch City of Eagle Pass Police Dispatch





## EM01 - Emergency Call-Taking and Dispatch County Sheriff Communications Center



## EM01 - Emergency Call-Taking and Dispatch DPS Communications Service



user defined flow

## EM01 - Emergency Call-Taking and Dispatch Independent School District Police Dispatch



## EM06 - Wide-Area Alert County EOC (1 of 2)



#### EM08 - Disaster Response and Recovery County EOC (2 of 2)





**US CBP Communications** 

Center

planned and future flow

existing flow

user defined flow

## MC04 - Weather Information Processing and Distribution TxDOT Eagle Pass (2 of 2)



### MC08 - Work Zone Management TxDOT Maintenance Sections (2 of 2)



## MC10 - Maintenance and Construction Activity Coordination TxDOT Maintenance Sections (2 of 2)