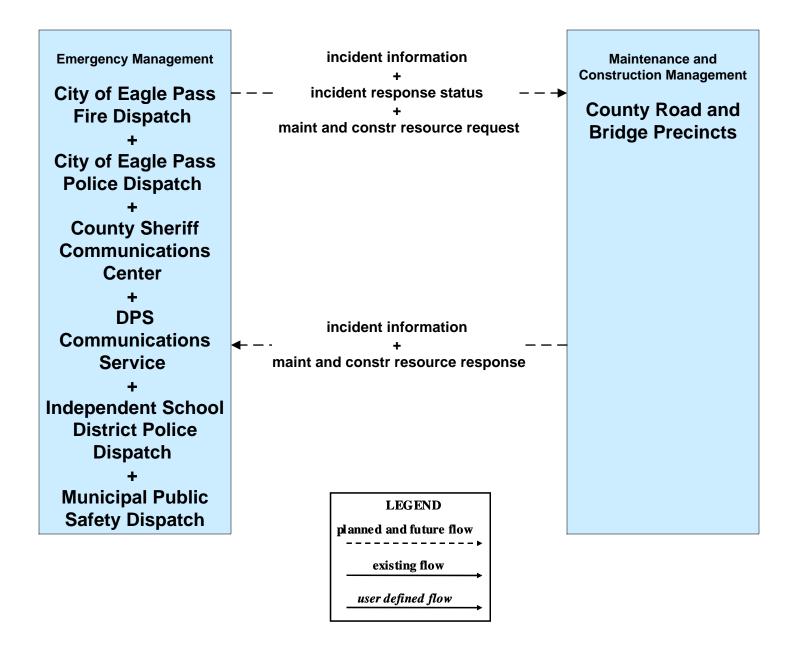

# AD1 - ITS Data Mart TxDOT Crash Record Information System



**Systems** 

**Crash Data Users** 





## ATMS08 - Traffic Incident Management System EM to TM - TxDOT Eagle Pass



#### **ATMS08 - Traffic Incident Management System**

#### EM to MCM - EM to County Road and Bridge Precincts



#### ATMS08 - Traffic Incident Management System EM to MCM - EM to TxDOT Maintenance



## ATMS08 – Traffic Incident Management System Flood Warning - TxDOT Eagle Pass



## ATMS08 – Traffic Incident Management System Flood Warning - City of Eagle Pass



### EM01 - Emergency Call-Taking and Dispatch Eagle Pass Regional Incident and Mutual Aid Network



## EM01 - Emergency Call-Taking and Dispatch City of Eagle Pass Police Dispatch





## EM01 - Emergency Call-Taking and Dispatch County Sheriff Communications Center



## EM01 - Emergency Call-Taking and Dispatch DPS Communications Service



user defined flow

## EM01 - Emergency Call-Taking and Dispatch Independent School District Police Dispatch



## EM06 - Wide-Area Alert County EOC (1 of 2)



#### EM08 - Disaster Response and Re