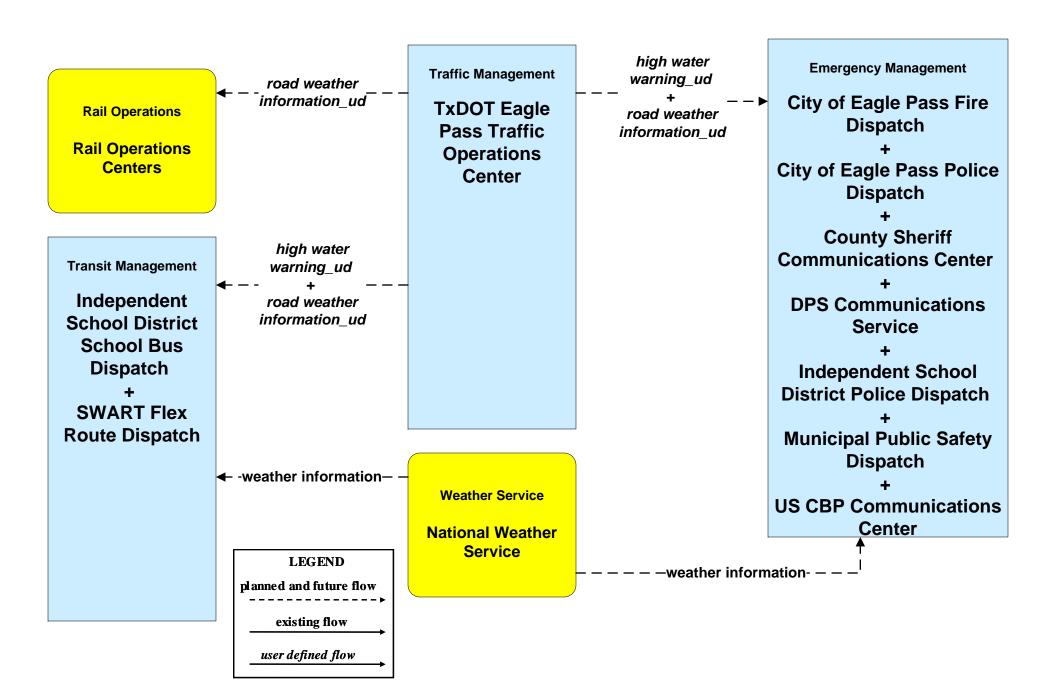

## MC04 - Weather Information Processing and Distribution TxDOT Eagle Pass (2 of 2)