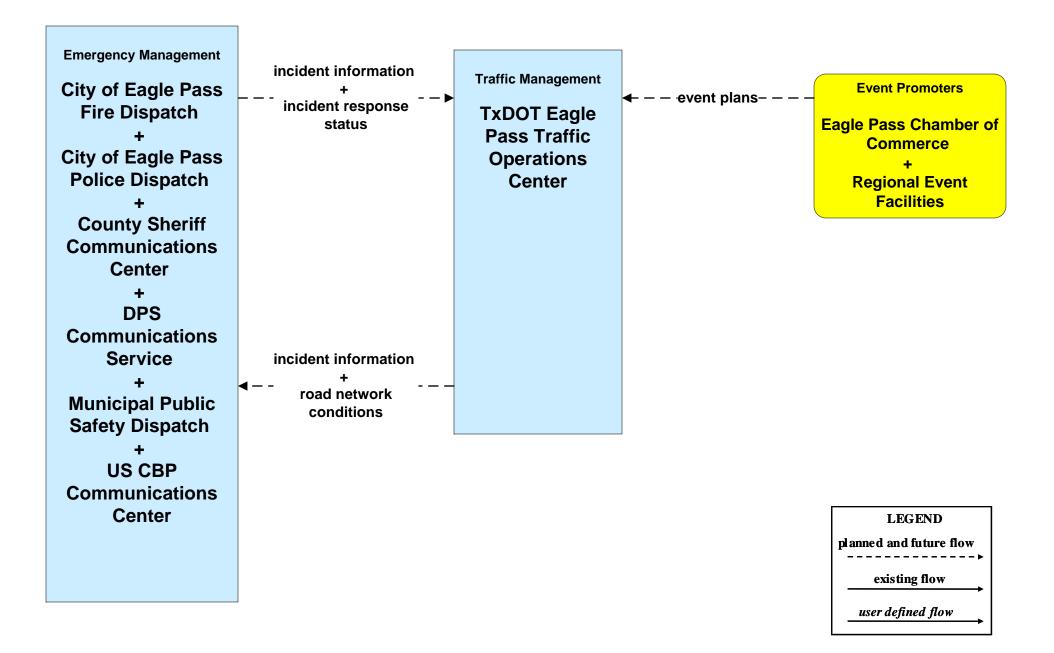

#### EM08 - Disaster Response and Recovery County EOC (2 of 2)

**US CBP Communications** 

Center

planned and future flow

existing flow

user defined flow