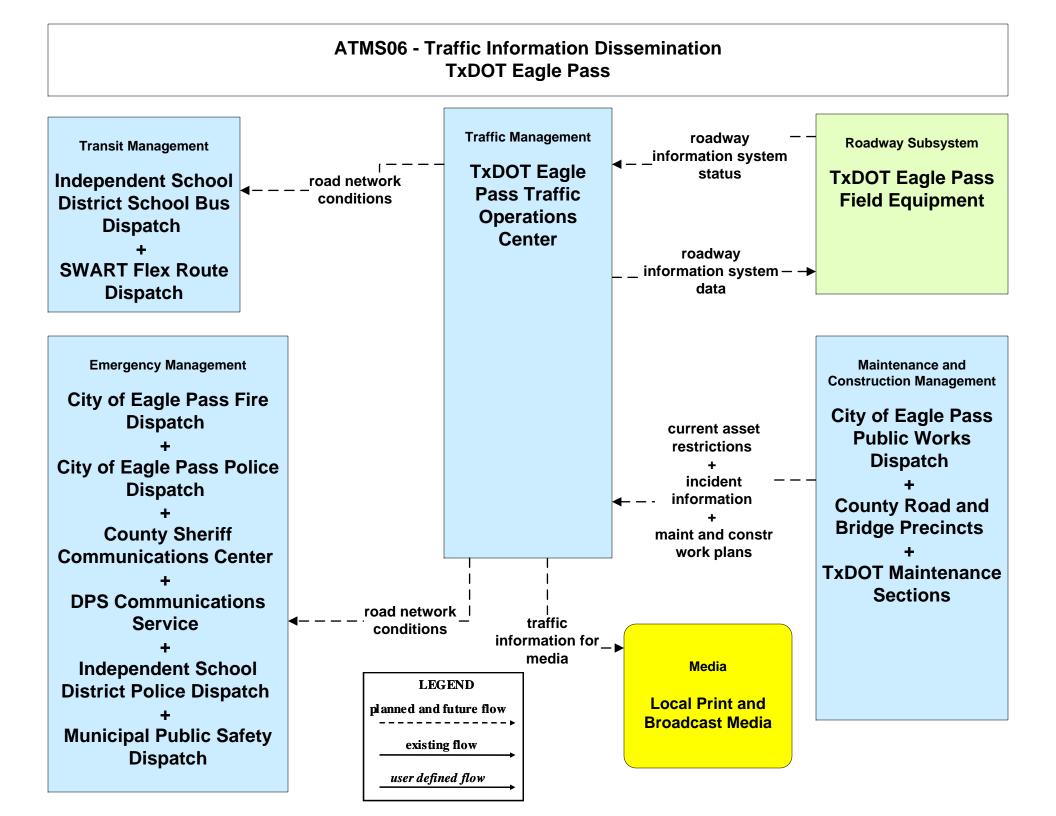

# AD1 - ITS Data Mart TxDOT Crash Record Information System



**Systems** 

**Crash Data Users** 





## ATMS08 - Traffic Incident Management System EM to TM - TxDOT Eagle Pass



#### **ATMS08 - Traffic Incident Management System**

#### EM to MCM - EM to County Road and Bridge Precincts



#### ATMS08 - Traffic Incident Management System EM to MCM - EM to TxDOT Maintenance



## ATMS08 – Traffic Incident Management System Flood Warning - TxDOT Eagle Pass



## ATMS08 – Traffic Incident Management System Flood Warning - City of Eagle Pass



### EM01 - Emergency Call-Taking and Dispatch Eagle Pass Regional Incident and Mutual Aid Network



## EM01 - Emergency Call-Taking and Dispatch City of Eagle Pass Police Dispatch





## EM01 - Emergency Call-Taking and Dispatch County Sheriff Communications Center



## EM01 - Emergency Call-Taking and Dispatch DPS Communications Service



user