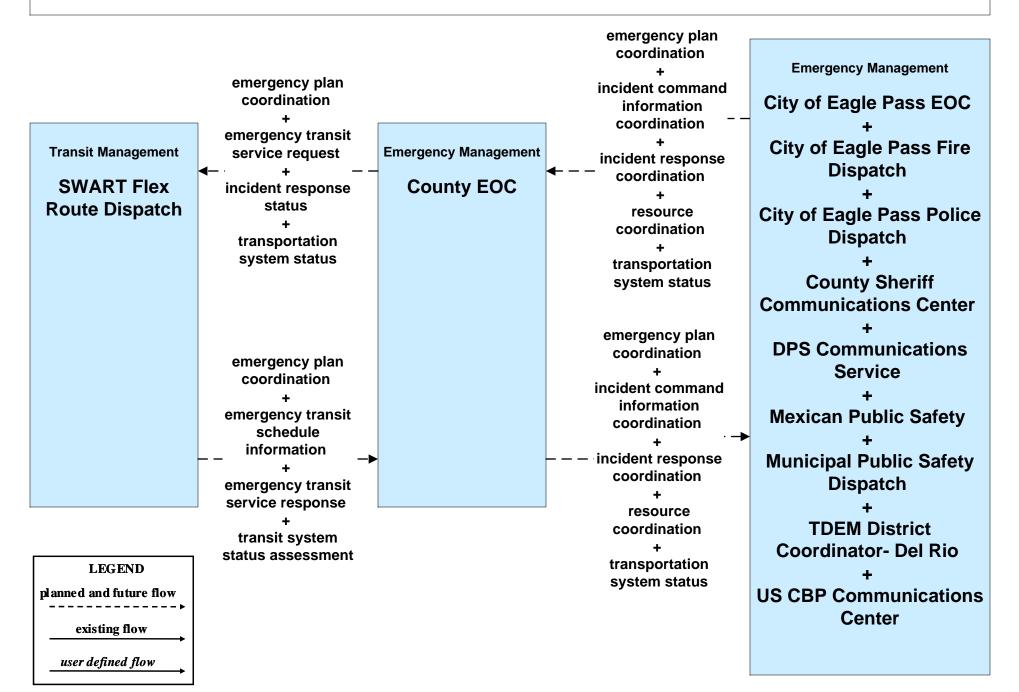

#### EM08 - Disaster Response and Recovery County EOC (2 of 2)

**US CBP Communications** 

Center

planned and future flow

existing flow

user defined flow