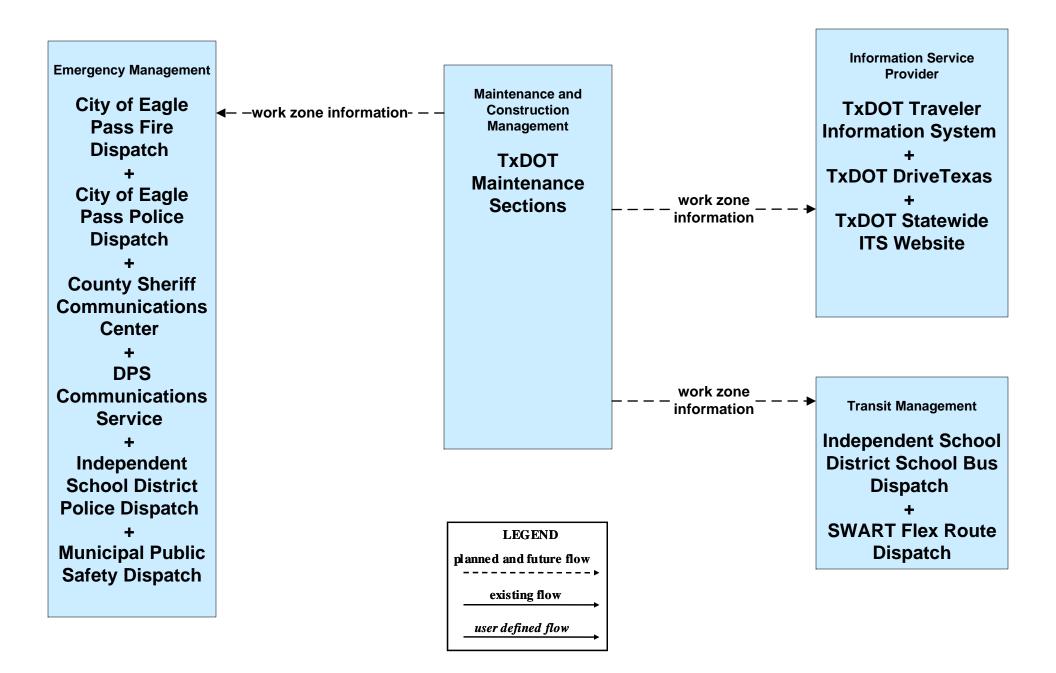

-Taking and Dispatch Eagle Pass Regional Incident and Mutual Aid Network



## EM01 - Emergency Call-Taking and Dispatch City of Eagle Pass Police Dispatch





## EM01 - Emergency Call-Taking and Dispatch County Sheriff Communications Center



## EM01 - Emergency Call-Taking and Dispatch DPS Communications Service



user defined flow

## EM01 - Emergency Call-Taking and Dispatch Independent School District Police Dispatch



## EM06 - Wide-Area Alert County EOC (1 of 2)



#### EM08 - Disaster Response and Recovery County EOC (2 of 2)





**US CBP Communications** 

Center

planned and future flow

existing flow

user defined flow

## MC04 - Weather Information Processing and Distribution TxDOT Eagle Pass (2 of 2)



### MC08 - Work Zone Management TxDOT Maintenance Sections (2 of 2)



## MC10 - Maintenance and Construction Activity Coordination TxDOT Maintenance Sections (2 of 2)