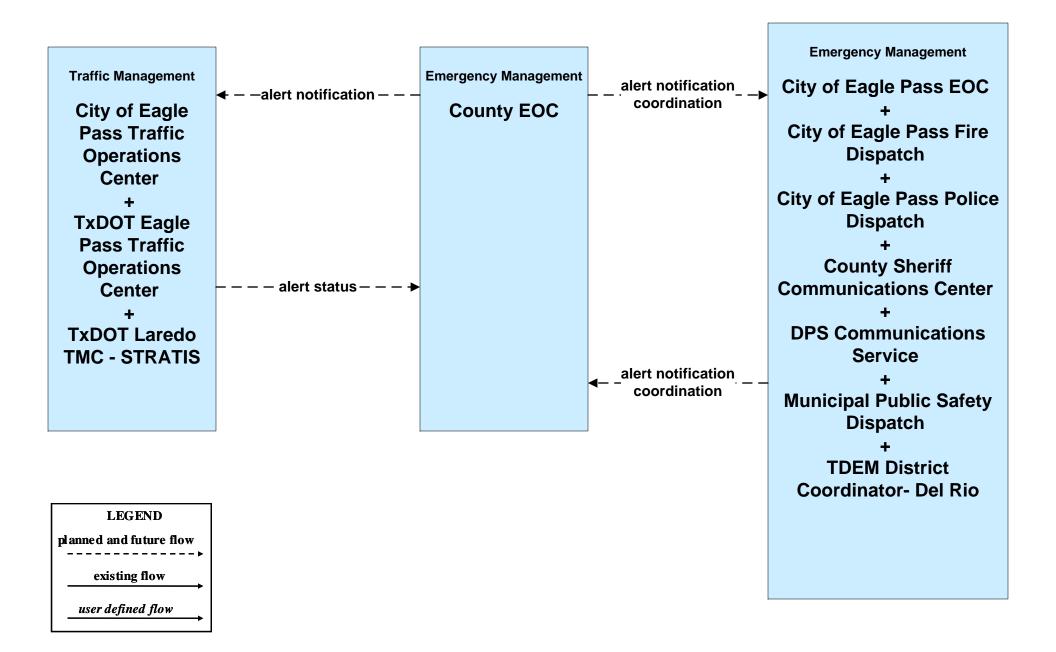

to County Road and Bridge Precincts



#### ATMS08 - Traffic Incident Management System EM to MCM - EM to TxDOT Maintenance



## ATMS08 – Traffic Incident Management System Flood Warning - TxDOT Eagle Pass



## ATMS08 – Traffic Incident Management System Flood Warning - City of Eagle Pass



### EM01 - Emergency Call-Taking and Dispatch Eagle Pass Regional Incident and Mutual Aid Network



## EM01 - Emergency Call-Taking and Dispatch City of Eagle Pass Police Dispatch





## EM01 - Emergency Call-Taking and Dispatch County Sheriff Communications Center



## EM01 - Emergency Call-Taking and Dispatch DPS Communications Service



user defined flow

## EM01 - Emergency Call-Taking and Dispatch Independent School District Police Dispatch



## EM06 - Wide-Area Alert County EOC (1 of 2)



#### EM08 - Disaster Response and Recovery County EOC (2 of 2)





**US CBP Communications** 

Center

planned and future flow

existing flow

user defined flow

## MC04 - Weather Information Processing and Distribution TxDOT Eagle Pass (2 of 2)



### MC08 - Work Zone Management TxDOT Maintenance Sections (2 of 2)



## MC10 - Maintenance and Construction Activity Coordination TxDOT Maintenance Sections (2 of 2)