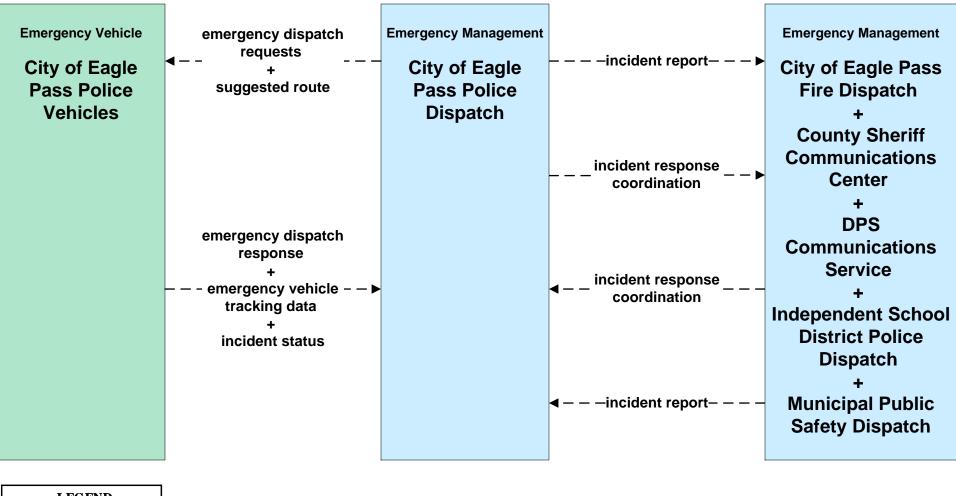

# AD1 - ITS Data Mart TxDOT Crash Record Information System



**Systems** 

**Crash Data Users** 





## ATMS08 - Traffic Incident Management System EM to TM - TxDOT Eagle Pass



#### **ATMS08 - Traffic Incident Management System**

#### EM to MCM - EM to County Road and Bridge Precincts



#### ATMS08 - Traffic Incident Management System EM to MCM - EM to TxDOT Maintenance



## ATMS08 – Traffic Incident Management System Flood Warning - TxDOT Eagle Pass



## ATMS08 – Traffic Incident Management System Flood Warning - City of Eagle Pass



### EM01 - Emergency Call-Taking and Dispatch Eagle Pass Regional Incident and Mutual Aid Network



## EM01 - Emergency Call-Taking and Dispatch City of Eagle Pass Police Dispatch





## EM01 - Emergency Call-Taking and Dispatch County Sheriff Communications Center



## EM01 - Emergency Call-Taking and Dispatch DPS Communications Service



user defined flow

## EM01 - Emergency Call-Taking and Dispatch Independent School District Police Dispatch



## EM06 - Wide-Area Alert County EOC (1 of 2)



#### EM08 - Disaster Response and Recovery County EOC (2 of 2)





**US CBP Communications** 

Center

planned and future flow

existing flow

user defined flow

## MC04 - Weather Information Processing and Distribution TxDOT Eagle Pass (2 of 2)



### MC08 - Work Zone Management TxDOT Maintenance Sections (2 of 2)



## MC10 - Maintenance and Construction Activity Coordination TxDOT Maintenance Sections (2 of 2)