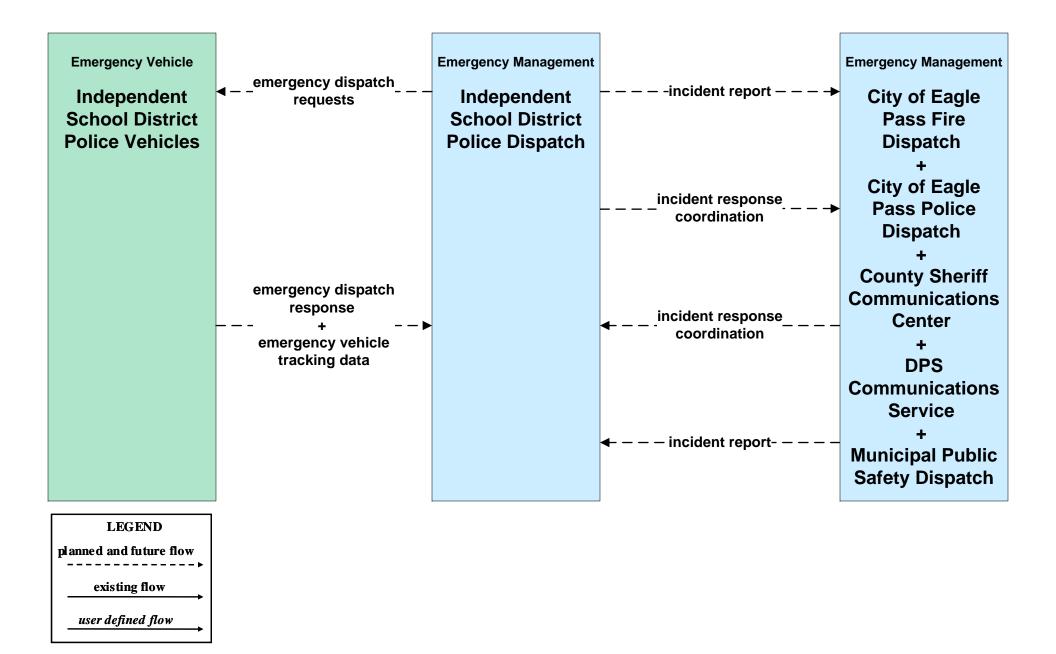

## EM01 - Emergency Call-Taking and Dispatch Independent School District Police Dispatch