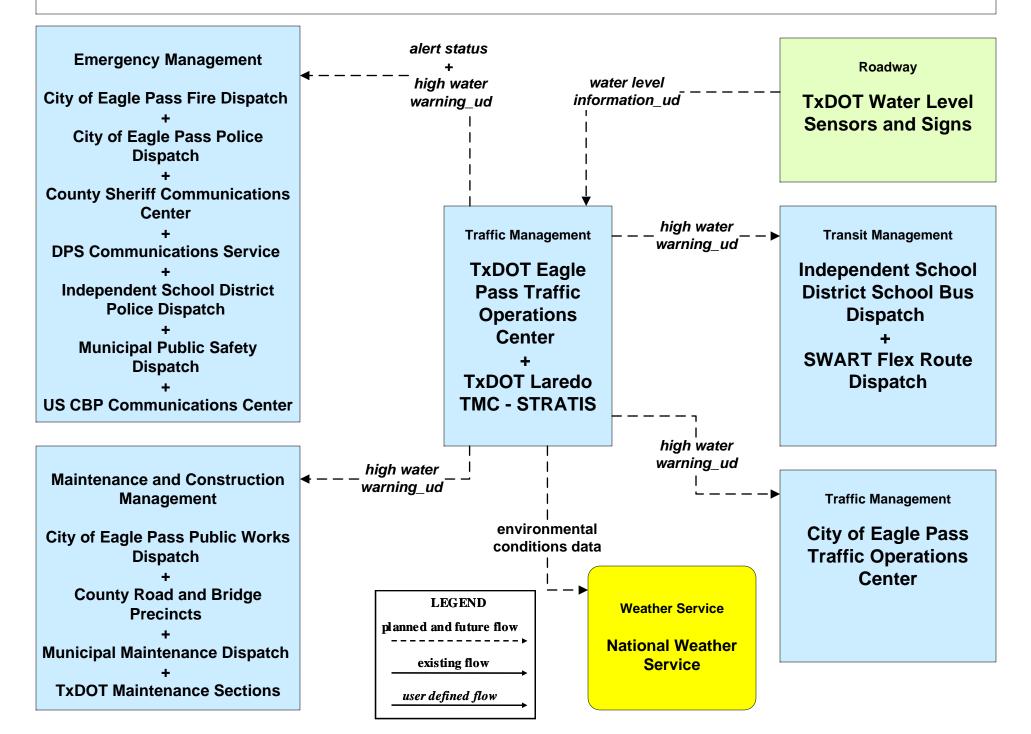

# AD1 - ITS Data Mart TxDOT Crash Record Information System



**Systems** 

**Crash Data Users** 





## ATMS08 - Traffic Incident Management System EM to TM - TxDOT Eagle Pass



#### **ATMS08 - Traffic Incident Management System**

#### EM to MCM - EM to County Road and Bridge Precincts



#### ATMS08 - Traffic Incident Management System EM to MCM - EM to TxDOT Maintenance



## ATMS08 – Traffic Incident Management System Flood Warning - TxDOT Eagle Pass



## ATMS08 – Traffic Incident Management System Flood Warning - City of Eagle Pass



### EM01 - Emergency Call-Taking and Dispatch Eagle Pass Regional Incident and Mutual Aid Network



## EM01 - Emergency Call-Taking and Dispatch City of Eagle Pass Police Dispatch





## EM01 - Emergency Call-Taking and Dispatch County Sheriff Communications Center



## EM01 - Emergency Call-Taking and Dispatch DPS Communications Service



user defined flow

## EM01 - Emergency Call-Taking and Dispatch Independent School District Police Dispatch



## EM06 - Wide-Area Alert County EOC (1 of 2)



#### EM08 - Disaster Response and Recovery County EOC (2 of 2)





**US CBP Communications** 

Center

planned and future flow

existing flow

user defined flow

## MC04 - Weather Information Processing and