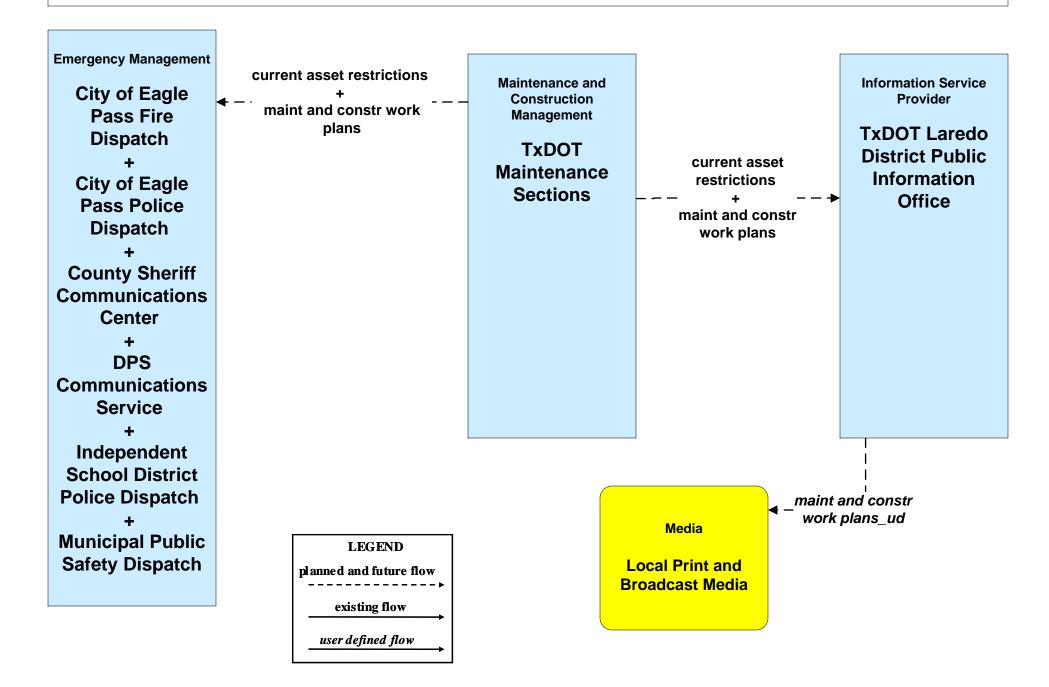

## MC10 - Maintenance and Construction Activity Coordination TxDOT Maintenance Sections (2 of 2)