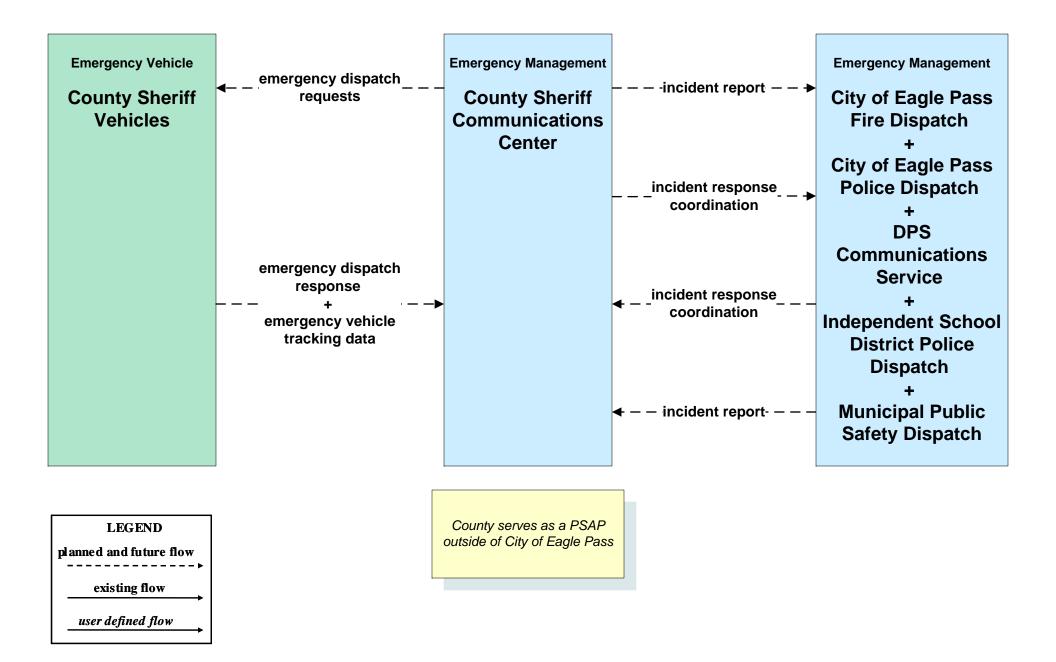

## EM01 - Emergency Call-Taking and Dispatch County Sheriff Communications Center