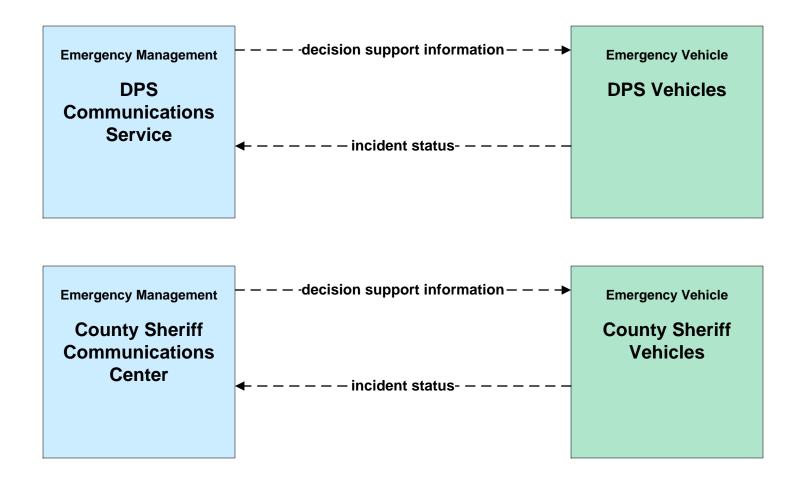

onal Transit District





# ATMS06 - Traffic Information Dissemination City of Eagle Pass





#### ATMS08 – Traffic Incident Management System EM to TM - City of Eagle Pass



## ATMS08 - Traffic Incident Management System EM to TM - TxDOT Eagle Pass



#### ATMS08 - Traffic Incident Management System EM to MCM - EM to City of Eagle Pass Maintenance





#### **ATMS08 - Traffic Incident Management System**

#### EM to MCM - EM to County Road and Bridge Precincts



#### ATMS08 - Traffic Incident Management System EM to MCM - EM to TxDOT Maintenance



# ATMS08 – Traffic Incident Management System Flood Warning - TxDOT Eagle Pass



## ATMS08 – Traffic Incident Management System Flood Warning - City of Eagle Pass



# ATMS08 – Traffic Incident Management System EM to EVS: DPS and County









## EM01 - Emergency Call-Taking and Dispatch Eagle Pass Regional Incident and Mutual Aid Network



# EM01 - Emergency Call-Taking and Dispatch City of Eagle Pass Police Dispatch





# EM01 - Emergency Call-Taking and Dispatch City of Eagle Pass Fire Department





# EM01 - Emergency Call-Taking and Dispatch County Sheriff Communications Center



## EM01 - Emergency Call-Taking and Dispatch DPS Communications Service



user defined flow

# EM01 - Emergency Call-Taking and Dispatch Independent School District Police Dispatch



# EM06 - Wide-Area Alert County EOC (1 of 2)





#### EM08 - Disaster Response and Recovery County EOC (2 of 2)



# EM09 - Evacuation and Reentry Management City of Eagle Pass EOC (1 of 2)





**US CBP Communications** 

Center

planned and future flow