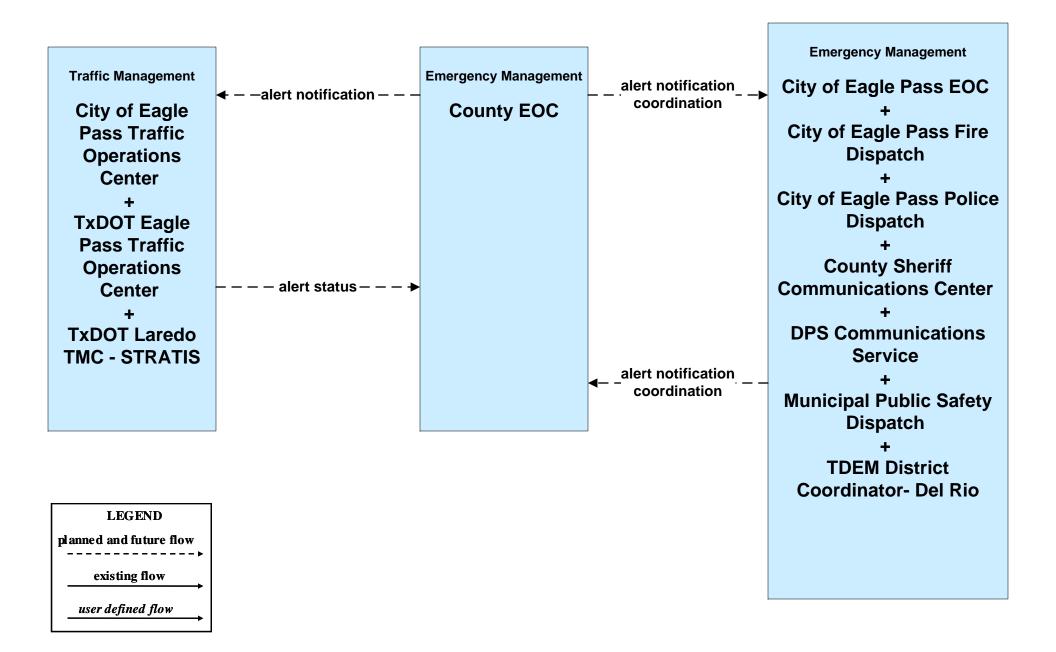

agement System Flood Warning - TxDOT Eagle Pass



## ATMS08 – Traffic Incident Management System Flood Warning - City of Eagle Pass



# ATMS08 – Traffic Incident Management System EM to EVS: DPS and County









## EM01 - Emergency Call-Taking and Dispatch Eagle Pass Regional Incident and Mutual Aid Network



# EM01 - Emergency Call-Taking and Dispatch City of Eagle Pass Police Dispatch





# EM01 - Emergency Call-Taking and Dispatch City of Eagle Pass Fire Department





# EM01 - Emergency Call-Taking and Dispatch County Sheriff Communications Center



## EM01 - Emergency Call-Taking and Dispatch DPS Communications Service



user defined flow

# EM01 - Emergency Call-Taking and Dispatch Independent School District Police Dispatch



# EM06 - Wide-Area Alert County EOC (1 of 2)





#### EM08 - Disaster Response and Recovery County EOC (2 of 2)



# EM09 - Evacuation and Reentry Management City of Eagle Pass EOC (1 of 2)





**US CBP Communications** 

Center

planned and future flow

existing flow

user defined flow

# MC04 - Weather Information Processing and Distribution TxDOT Eagle Pass (2 of 2)



### MC08 - Work Zone Management TxDOT Maintenance Sections (2 of 2)



# MC08 - Work Zone Management City of Eagle Pass Maintenance (2 of 2)



# MC10 - Maintenance and Construction Activity Coordination TxDOT Maintenance Sections (2 of 2)



## MC10 - Maintenance and Construction Activity Coordination City of Eagle Pass (2 of 2)