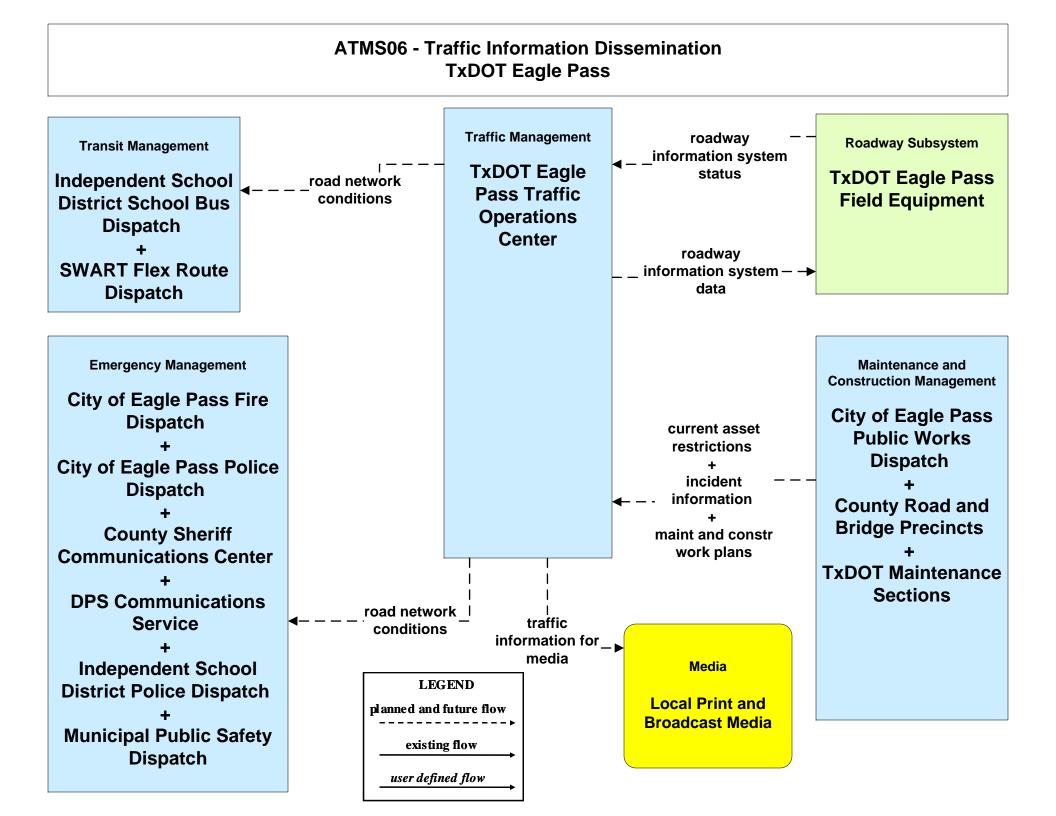

# AD1 - ITS Data Mart TxDOT Crash Record Information System



**Systems** 

**Crash Data Users** 



# APTS05 - Transit Security Southwest Area Regional Transit District





# ATMS06 - Traffic Information Dissemination City of Eagle Pass





#### ATMS08 – Traffic Incident Management System EM to TM - City of Eagle Pass



## ATMS08 - Traffic Incident Management System EM to TM - TxDOT Eagle Pass



#### ATMS08 - Traffic Incident Management System EM to MCM - EM to City of Eagle Pass Maintenance





#### **ATMS08 - Traffic Incident Management System**

#### EM to MCM - EM to County Road and Bridge Precincts



#### ATMS08 - Traffic Incident Management System EM to MCM - EM to TxDOT Maintenance



# ATMS08 – Traffic Incident Management System Flood Warning - TxDOT Eagle Pass



## ATMS08 – Traffic Incident Management System Flood Warning - City of Eagle Pass



# ATMS08 – Traffic Incident Management System EM to EVS: DPS and County









## EM01 - Emergency Call-Taking and Dispatch Eagle Pass Regional Incident and Mutual A