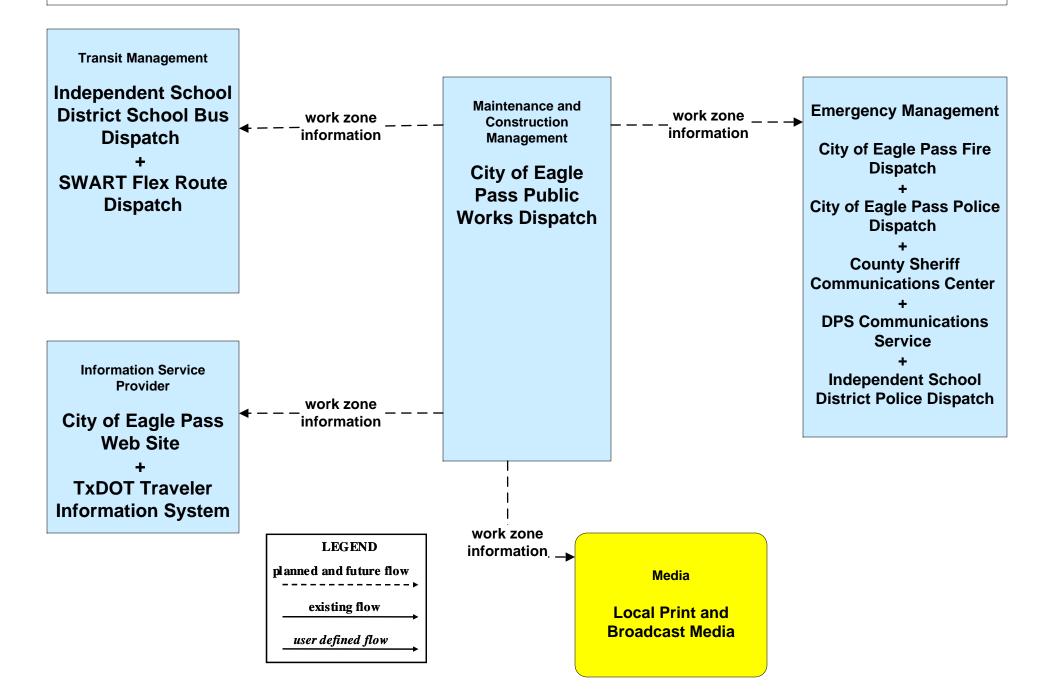

rtment





# EM01 - Emergency Call-Taking and Dispatch County Sheriff Communications Center



## EM01 - Emergency Call-Taking and Dispatch DPS Communications Service



user defined flow

# EM01 - Emergency Call-Taking and Dispatch Independent School District Police Dispatch



# EM06 - Wide-Area Alert County EOC (1 of 2)





#### EM08 - Disaster Response and Recovery County EOC (2 of 2)



# EM09 - Evacuation and Reentry Management City of Eagle Pass EOC (1 of 2)





**US CBP Communications** 

Center

planned and future flow

existing flow

user defined flow

# MC04 - Weather Information Processing and Distribution TxDOT Eagle Pass (2 of 2)



### MC08 - Work Zone Management TxDOT Maintenance Sections (2 of 2)



# MC08 - Work Zone Management City of Eagle Pass Maintenance (2 of 2)



# MC10 - Maintenance and Construction Activity Coordination TxDOT Maintenance Sections (2 of 2)



## MC10 - Maintenance and Construction Activity Coordination City of Eagle Pass (2 of 2)