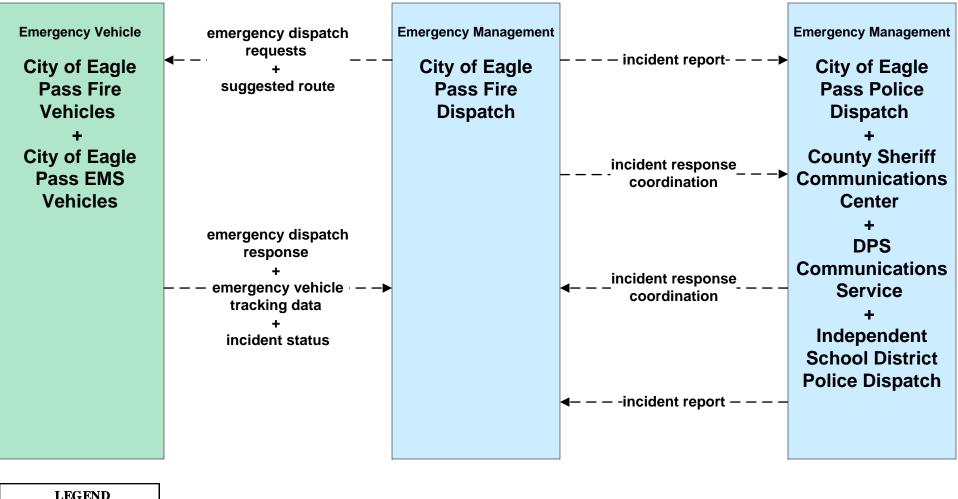

affic Incident Management System EM to MCM - EM to City of Eagle Pass Maintenance





#### **ATMS08 - Traffic Incident Management System**

#### EM to MCM - EM to County Road and Bridge Precincts



#### ATMS08 - Traffic Incident Management System EM to MCM - EM to TxDOT Maintenance



# ATMS08 – Traffic Incident Management System Flood Warning - TxDOT Eagle Pass



## ATMS08 – Traffic Incident Management System Flood Warning - City of Eagle Pass



# ATMS08 – Traffic Incident Management System EM to EVS: DPS and County









## EM01 - Emergency Call-Taking and Dispatch Eagle Pass Regional Incident and Mutual Aid Network



# EM01 - Emergency Call-Taking and Dispatch City of Eagle Pass Police Dispatch





# EM01 - Emergency Call-Taking and Dispatch City of Eagle Pass Fire Department





# EM01 - Emergency Call-Taking and Dispatch County Sheriff Communications Center



## EM01 - Emergency Call-Taking and Dispatch DPS Communications Service



user defined flow

# EM01 - Emergency Call-Taking and Dispatch Independent School District Police Dispatch



# EM06 - Wide-Area Alert County EOC (1 of 2)





#### EM08 - Disaster Response and Recovery County EOC (2 of 2)



# EM09 - Evacuation and Reentry Management City of Eagle Pass EOC (1 of 2)





**US CBP Communications** 

Center

planned and future flow

existing flow

user defined flow

# MC04 - Weather Information Processing and Distribution TxDOT Eagle Pass (2 of 2)



### MC08 - Work Zone Management TxDOT Maintenance Sections (2 of 2)



# MC08 - Work Zone Management City of Eagle Pass Maintenance (2 of 2)



# MC10