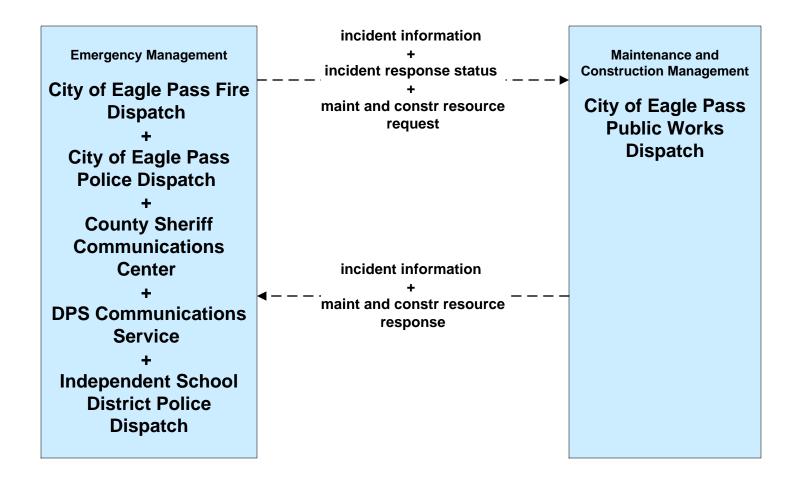

#### ATMS08 - Traffic Incident Management System EM to MCM - EM to City of Eagle Pass Maintenance