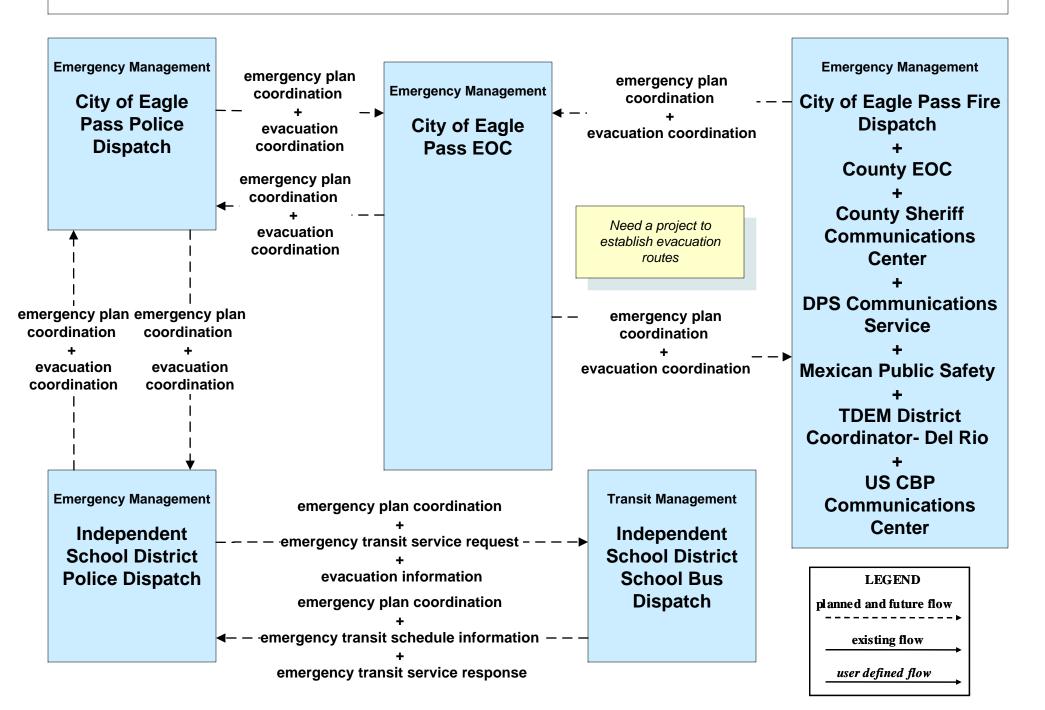

# EM09 - Evacuation and Reentry Management City of Eagle Pass EOC (1 of 2)

**US CBP Communications** 

Center

planned and future flow

existing flow

user defined flow