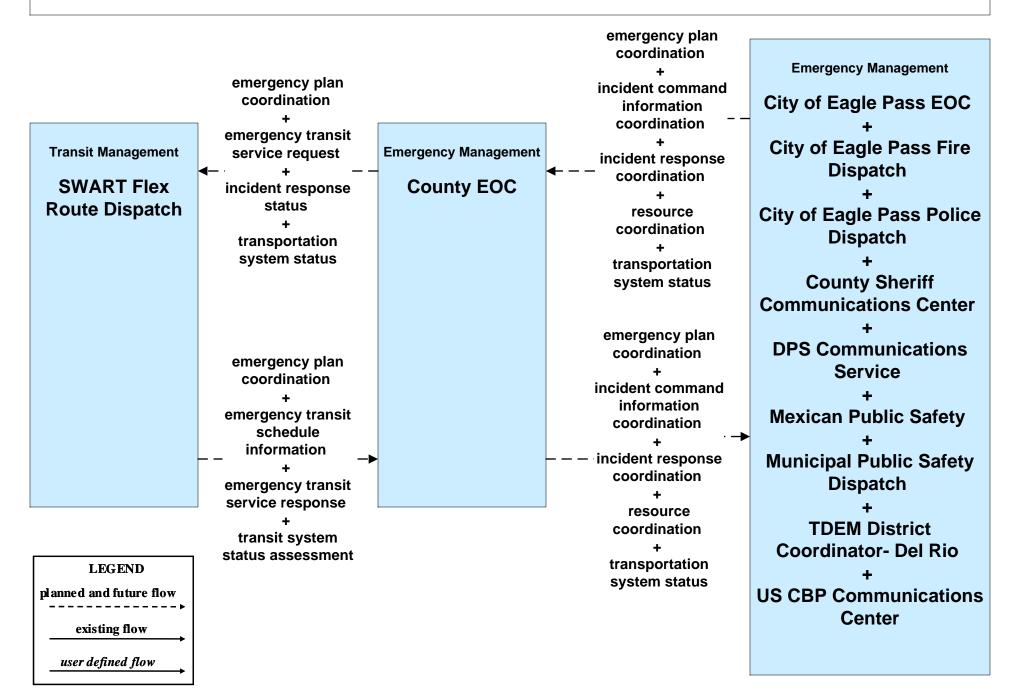

ic Incident Management System Flood Warning - City of Eagle Pass



# ATMS08 – Traffic Incident Management System EM to EVS: DPS and County









## EM01 - Emergency Call-Taking and Dispatch Eagle Pass Regional Incident and Mutual Aid Network



# EM01 - Emergency Call-Taking and Dispatch City of Eagle Pass Police Dispatch





# EM01 - Emergency Call-Taking and Dispatch City of Eagle Pass Fire Department





# EM01 - Emergency Call-Taking and Dispatch County Sheriff Communications Center



## EM01 - Emergency Call-Taking and Dispatch DPS Communications Service



user defined flow

# EM01 - Emergency Call-Taking and Dispatch Independent School District Police Dispatch



# EM06 - Wide-Area Alert County EOC (1 of 2)





#### EM08 - Disaster Response and Recovery County EOC (2 of 2)



# EM09 - Evacuation and Reentry Management City of Eagle Pass EOC (1 of 2)





**US CBP Communications** 

Center

planned and future flow

existing flow

user defined flow

# MC04 - Weather Information Processing and Distribution TxDOT Eagle Pass (2 of 2)



### MC08 - Work Zone Management TxDOT Maintenance Sections (2 of 2)



# MC08 - Work Zone Management City of Eagle Pass Maintenance (2 of 2)



# MC10 - Maintenance and Construction Activity Coordination TxDOT Maintenance Sections (2 of 2)



## MC10 - Maintenance and Construction Activity Coordination City of Eagle Pass (2 of 2)