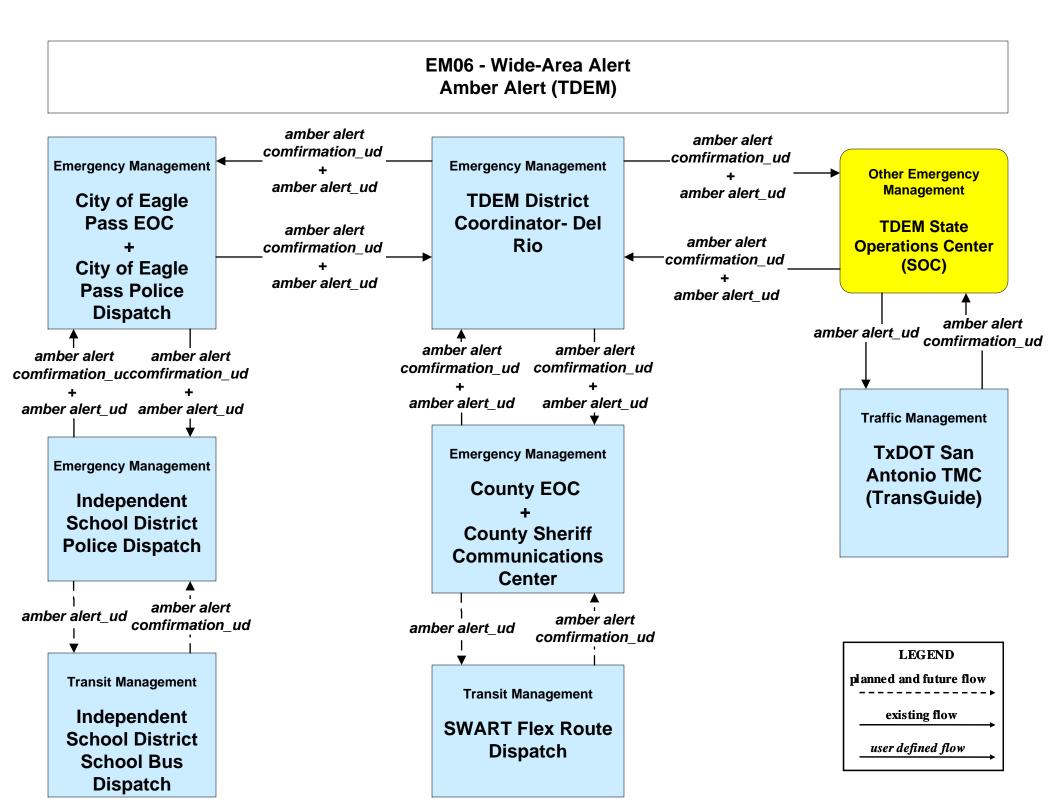

ement System Flood Warning - TxDOT Eagle Pass



## ATMS08 – Traffic Incident Management System Flood Warning - City of Eagle Pass



# ATMS08 – Traffic Incident Management System EM to EVS: DPS and County









## EM01 - Emergency Call-Taking and Dispatch Eagle Pass Regional Incident and Mutual Aid Network



# EM01 - Emergency Call-Taking and Dispatch City of Eagle Pass Police Dispatch





# EM01 - Emergency Call-Taking and Dispatch City of Eagle Pass Fire Department





# EM01 - Emergency Call-Taking and Dispatch County Sheriff Communications Center



## EM01 - Emergency Call-Taking and Dispatch DPS Communications Service



user defined flow

# EM01 - Emergency Call-Taking and Dispatch Independent School District Police Dispatch



# EM06 - Wide-Area Alert County EOC (1 of 2)





#### EM08 - Disaster Response and Recovery County EOC (2 of 2)



# EM09 - Evacuation and Reentry Management City of Eagle Pass EOC (1 of 2)





**US CBP Communications** 

Center

planned and future flow

existing flow

user defined flow

# MC04 - Weather Information Processing and Distribution TxDOT Eagle Pass (2 of 2)



### MC08 - Work Zone Management TxDOT Maintenance Sections (2 of 2)



# MC08 - Work Zone Management City of Eagle Pass Maintenance (2 of 2)



# MC10 - Maintenance and Construction Activity Coordination TxDOT Maintenance Sections (2 of 2)



## MC10 - Maintenance and Construction Activity Coordination City of Eagle Pass (2 of 2)