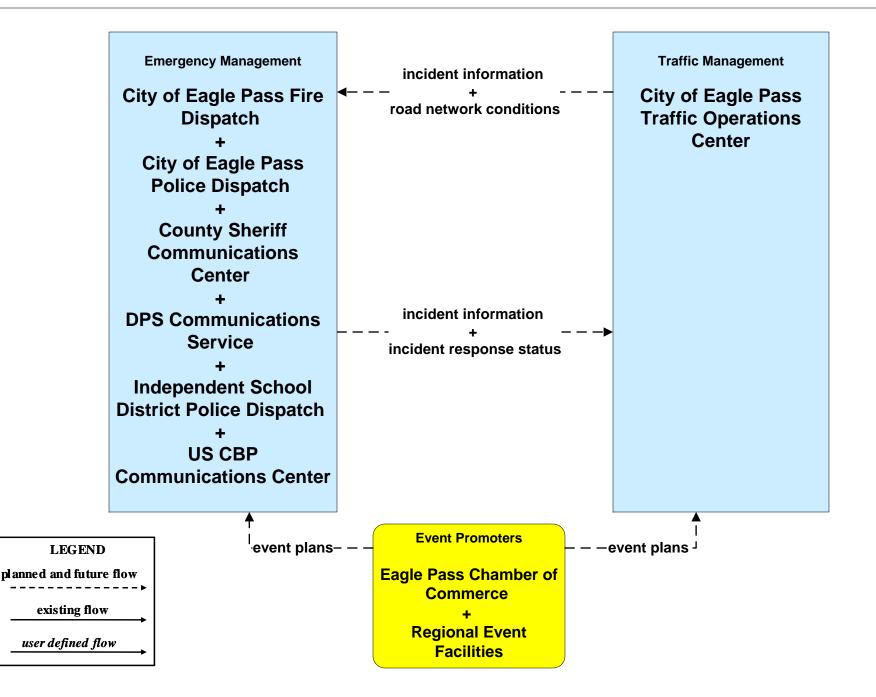

# AD1 - ITS Data Mart TxDOT Crash Record Information System



**Systems** 

**Crash Data Users** 



# APTS05 - Transit Security Southwest Area Regional Transit District





# ATMS06 - Traffic Information Dissemination City of Eagle Pass





#### ATMS08 – Traffic Incident Management System EM to TM - City of Eagle Pass



## ATMS08 - Traffic Incident Management System EM to TM - TxDOT Eagle Pass



#### ATMS08 - Traffic Incident Management System EM to MCM - EM to City of Eagle Pass Maintenance





#### **ATMS08 - Traffic Incident Management System**

#### EM to MCM - EM to County Road and Bridge Precincts



#### ATMS08 - Traffic Incident Management System EM to MCM - EM to TxDOT Maintenance



# ATMS08 – Traffic Incident Management System Flood Warning - TxDOT Eagle Pass



## ATMS08 – Traffic Incident Management System Flood Warning - City of Eagle Pass



# ATMS08 – Traffic Incident Management System EM to EVS: DPS and County









## EM01 - Emergency Call-Taking and Dispatch Eagle Pass Regional Incident and Mutual Aid Network



# EM01 - Emergency Call-Taking and Dispatch City of Eagle Pass Polic