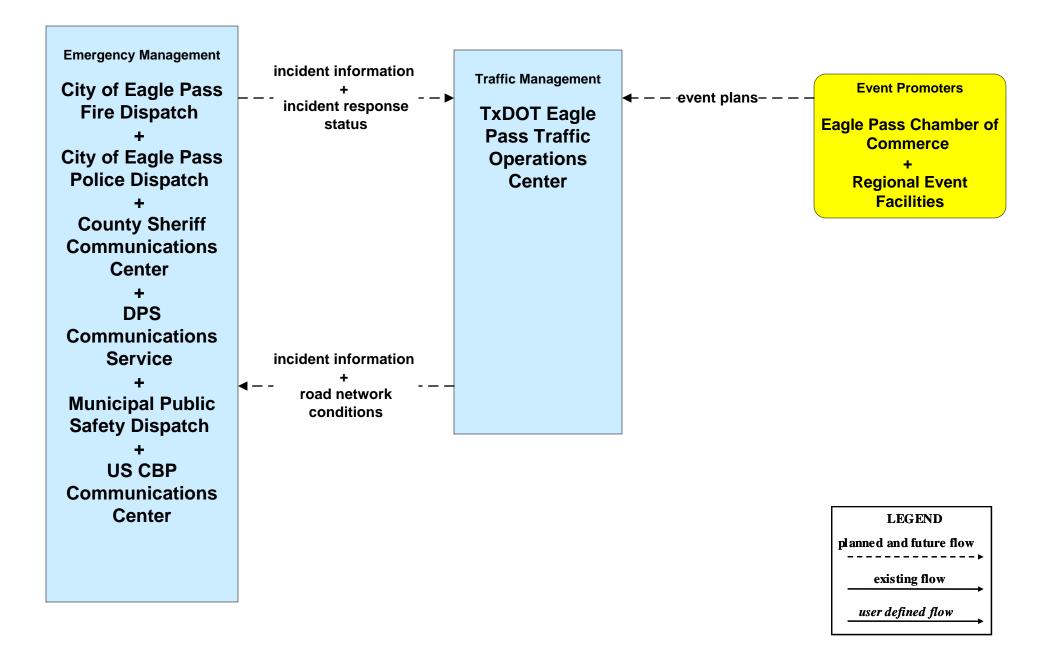

# AD1 - ITS Data Mart TxDOT Crash Record Information System



**Systems** 

**Crash Data Users** 



# APTS05 - Transit Security Southwest Area Regional Transit District





# ATMS06 - Traffic Information Dissemination City of Eagle Pass





#### ATMS08 – Traffic Incident Management System EM to TM - City of Eagle Pass



## ATMS08 - Traffic Incident Management System EM to TM - TxDOT Eagle Pass



#### ATMS08 - Traffic Incident Management System EM to MCM - EM to City of Eagle Pass Maintenance





#### **ATMS08 - Traffic Incident Management System**

#### EM to MCM - EM to County Road and Bridge Precincts



#### ATMS08 - Traffic Incident Management System EM to MCM - EM to TxDOT Maintenance



# ATMS08 – Traffic Incident Management System Flood Warning - TxDOT Eagle Pass



## ATMS08 – Traffic Incident Management System Flood Warning - City of Eagle Pass



# ATMS08 – Traffic Incident Management System EM to EVS: DPS and County









## EM01 - Emergency Call-Taking and Dispatch Eagle Pass Regional Incident and Mutual Aid Network



# EM01 - Emergency Call-Taking and Dispatch City of Eagle Pass Police Dispatch





# EM01 - Emergency Call-Taking and Dispatch City of Eagle Pass