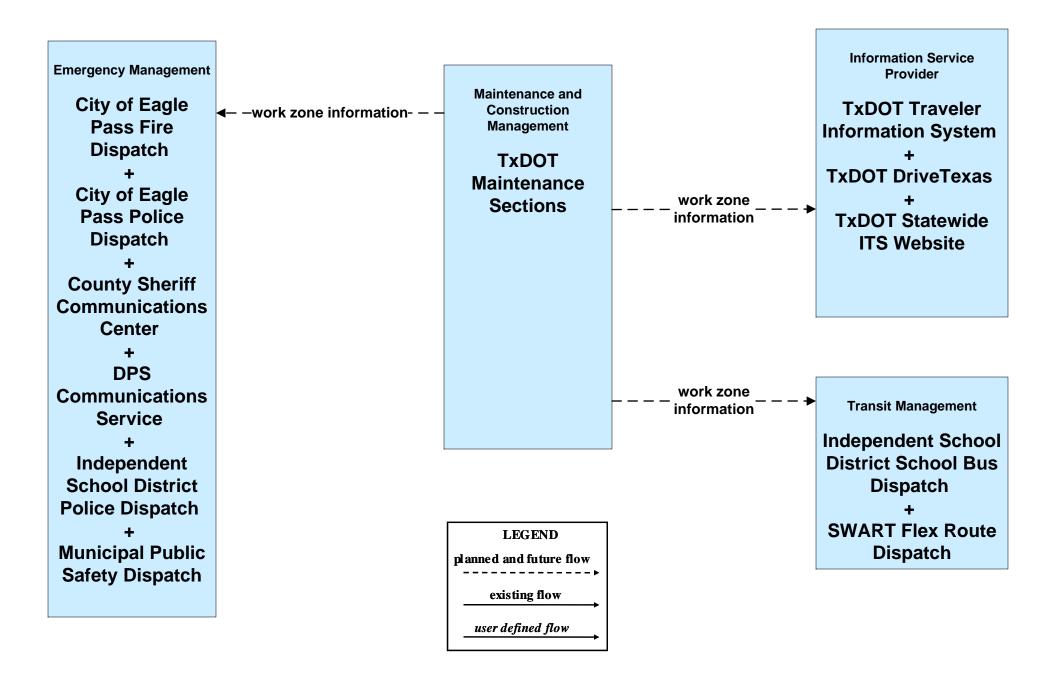

# EM01 - Emergency Call-Taking and Dispatch City of Eagle Pass Fire Department





# EM01 - Emergency Call-Taking and Dispatch County Sheriff Communications Center



## EM01 - Emergency Call-Taking and Dispatch DPS Communications Service



user defined flow

# EM01 - Emergency Call-Taking and Dispatch Independent School District Police Dispatch



# EM06 - Wide-Area Alert County EOC (1 of 2)





#### EM08 - Disaster Response and Recovery County EOC (2 of 2)



# EM09 - Evacuation and Reentry Management City of Eagle Pass EOC (1 of 2)





**US CBP Communications** 

Center

planned and future flow

existing flow

user defined flow

# MC04 - Weather Information Processing and Distribution TxDOT Eagle Pass (2 of 2)



### MC08 - Work Zone Management TxDOT Maintenance Sections (2 of 2)



# MC08 - Work Zone Management City of Eagle Pass Maintenance (2 of 2)



# MC10 - Maintenance and Construction Activity Coordination TxDOT Maintenance Sections (2 of 2)



## MC10 - Maintenance and Construction Activity Coordination City of Eagle Pass (2 of 2)