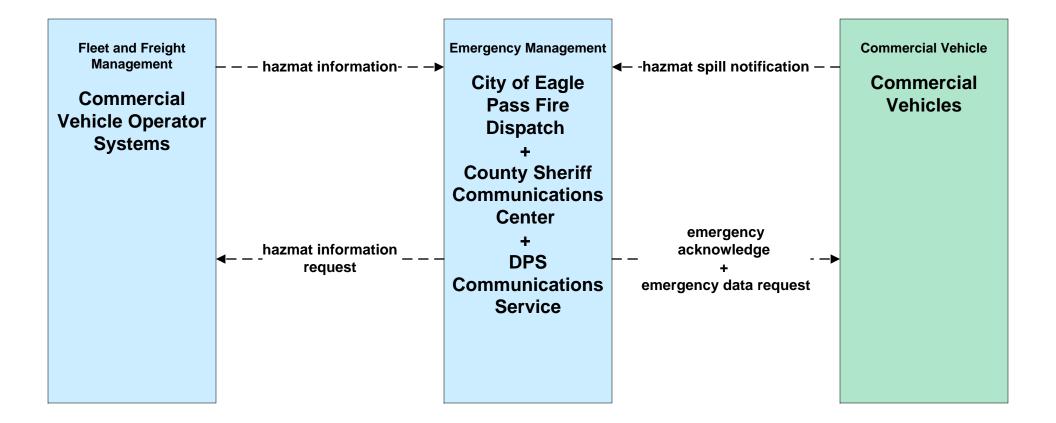

Transit District





# ATMS06 - Traffic Information Dissemination City of Eagle Pass





#### ATMS08 – Traffic Incident Management System EM to TM - City of Eagle Pass



## ATMS08 - Traffic Incident Management System EM to TM - TxDOT Eagle Pass



#### ATMS08 - Traffic Incident Management System EM to MCM - EM to City of Eagle Pass Maintenance





#### **ATMS08 - Traffic Incident Management System**

#### EM to MCM - EM to County Road and Bridge Precincts



#### ATMS08 - Traffic Incident Management System EM to MCM - EM to TxDOT Maintenance



# ATMS08 – Traffic Incident Management System Flood Warning - TxDOT Eagle Pass



## ATMS08 – Traffic Incident Management System Flood Warning - City of Eagle Pass



# ATMS08 – Traffic Incident Management System EM to EVS: DPS and County









## EM01 - Emergency Call-Taking and Dispatch Eagle Pass Regional Incident and Mutual Aid Network



# EM01 - Emergency Call-Taking and Dispatch City of Eagle Pass Police Dispatch





# EM01 - Emergency Call-Taking and Dispatch City of Eagle Pass Fire Department





# EM01 - Emergency Call-Taking and Dispatch County Sheriff Communications Center



## EM01 - Emergency Call-Taking and Dispatch DPS Communications Service



user defined flow

# EM01 - Emergency Call-Taking and Dispatch Independent School District Police Dispatch



# EM06 - Wide-Area Alert County EOC (1 of 2)





#### EM08 - Disaster Response and Recovery County EOC (2 of 2)



# EM09 - Evacuation and Reentry Management City of Eagle Pass EOC (1 of 2)





**US CBP Communications** 

Center

planned and future flow

ex