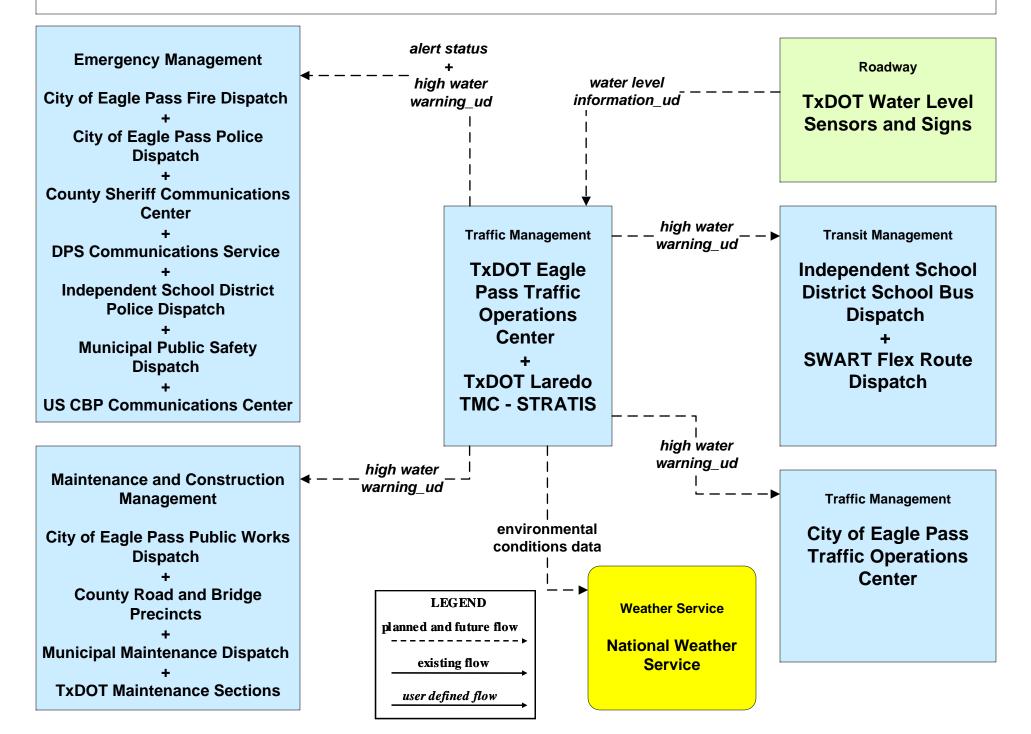

# AD1 - ITS Data Mart TxDOT Crash Record Information System



**Systems** 

**Crash Data Users** 



# APTS05 - Transit Security Southwest Area Regional Transit District





# ATMS06 - Traffic Information Dissemination City of Eagle Pass





#### ATMS08 – Traffic Incident Management System EM to TM - City of Eagle Pass



## ATMS08 - Traffic Incident Management System EM to TM - TxDOT Eagle Pass



#### ATMS08 - Traffic Incident Management System EM to MCM - EM to City of Eagle Pass Maintenance





#### **ATMS08 - Traffic Incident Management System**

#### EM to MCM - EM to County Road and Bridge Precincts



#### ATMS08 - Traffic Incident Management System EM to MCM - EM to TxDOT Maintenance



# ATMS08 – Traffic Incident Management System Flood Warning - TxDOT Eagle Pass



## ATMS08 – Traffic Incident Management System Flood Warning - City of Eagle Pass



# ATMS08 – Traffic Incident Management System EM to EVS: DPS and County









## EM01 - Emergency Call-Taking and Dispatch Eagle Pass Regional Incident and Mutual Aid Network



# EM01 - Emergency Call-Taking and Dispatch City of Eagle Pass Police Dispatch





# EM01 - Emergency Call-Taking and Dispatch City of Eagle Pass Fire Department





# EM01 - Emergency Call-Taking and Dispatch County Sheriff Communications Center



## EM01 - Emergency Call-Taking and Dispatch DPS Communications Service



user defined flow

# EM01 - Emergency Call-Taking and Dispatch Independent School District Police Dispatch



# EM06 - Wide-Area Alert County EOC (1 of 2)





#### EM08 - Disaster Response and Recovery Co