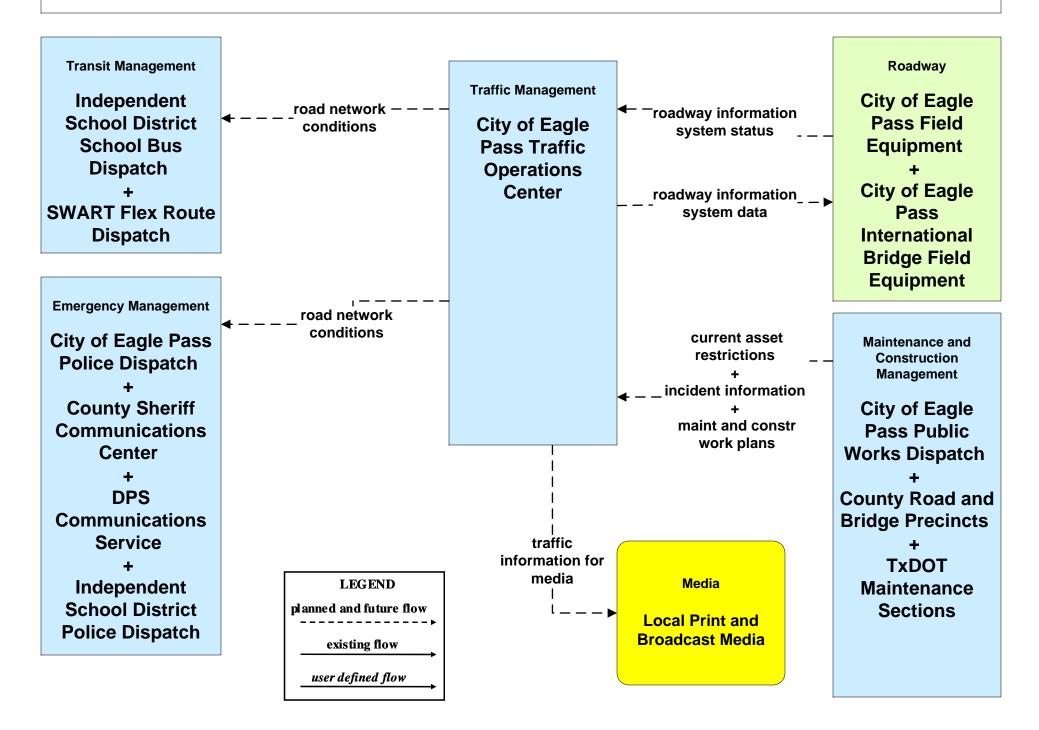

# AD1 - ITS Data Mart TxDOT Crash Record Information System



**Systems** 

**Crash Data Users** 



# APTS05 - Transit Security Southwest Area Regional Transit District





# ATMS06 - Traffic Information Dissemination City of Eagle Pass





#### ATMS08 – Traffic Incident Management System EM to TM - City of Eagle Pass



## ATMS08 - Traffic Incident Management System EM to TM - TxDOT Eagle Pass



#### ATMS08 - Traffic Incident Management System EM to MCM - EM to City of Eagle Pass Maintenance





#### **ATMS08 - Traffic Incident Management System**

#### EM to MCM - EM to County Road and Bridge Precincts



#### ATMS08 - Traffic Incident Management System EM to MCM - EM to TxDOT Maintenance



# ATMS08 – Traffic Incident Management System Flood Warning - TxDOT Eagle Pass



## ATMS08 – Traffic Incident Management System Flood Warning - City of Eagle Pass



# ATMS08 – Traffic Incident Management System EM to EVS: DPS and County









## EM01 - Emergency Call-Taking and Dispatch Eagle Pass Regional Incident and Mutual