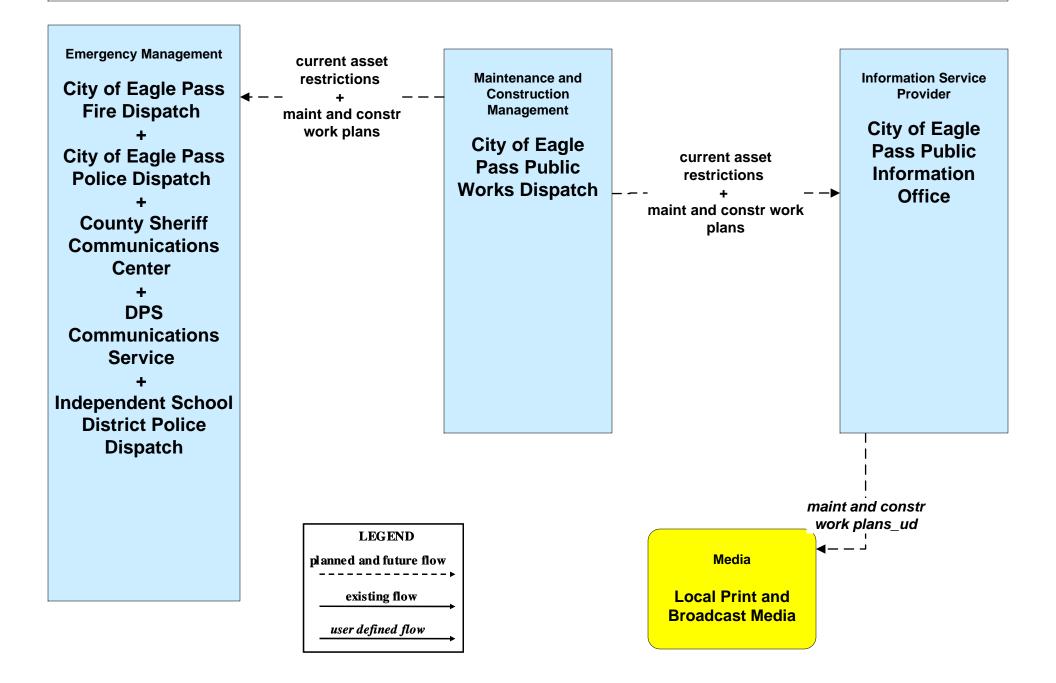

## MC10 - Maintenance and Construction Activity Coordination City of Eagle Pass (2 of 2)