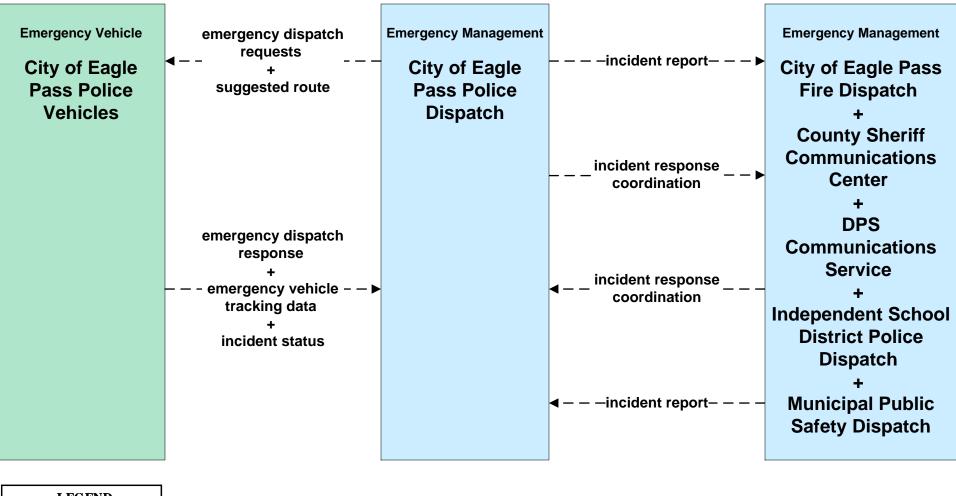

- Traffic Incident Management System EM to TM - TxDOT Eagle Pass



#### ATMS08 - Traffic Incident Management System EM to MCM - EM to City of Eagle Pass Maintenance





#### **ATMS08 - Traffic Incident Management System**

#### EM to MCM - EM to County Road and Bridge Precincts



#### ATMS08 - Traffic Incident Management System EM to MCM - EM to TxDOT Maintenance



# ATMS08 – Traffic Incident Management System Flood Warning - TxDOT Eagle Pass



## ATMS08 – Traffic Incident Management System Flood Warning - City of Eagle Pass



# ATMS08 – Traffic Incident Management System EM to EVS: DPS and County









## EM01 - Emergency Call-Taking and Dispatch Eagle Pass Regional Incident and Mutual Aid Network



# EM01 - Emergency Call-Taking and Dispatch City of Eagle Pass Police Dispatch





# EM01 - Emergency Call-Taking and Dispatch City of Eagle Pass Fire Department





# EM01 - Emergency Call-Taking and Dispatch County Sheriff Communications Center



## EM01 - Emergency Call-Taking and Dispatch DPS Communications Service



user defined flow

# EM01 - Emergency Call-Taking and Dispatch Independent School District Police Dispatch



# EM06 - Wide-Area Alert County EOC (1 of 2)





#### EM08 - Disaster Response and Recovery County EOC (2 of 2)



# EM09 - Evacuation and Reentry Management City of Eagle Pass EOC (1 of 2)





**US CBP Communications** 

Center

planned and future flow

existing flow

user defined flow

# MC04 - Weather Information Processing and Distribution TxDOT Eagle Pass (2 of 2)



### MC08 - Work Zone Management TxDOT Maintenance Sections (2 of 2