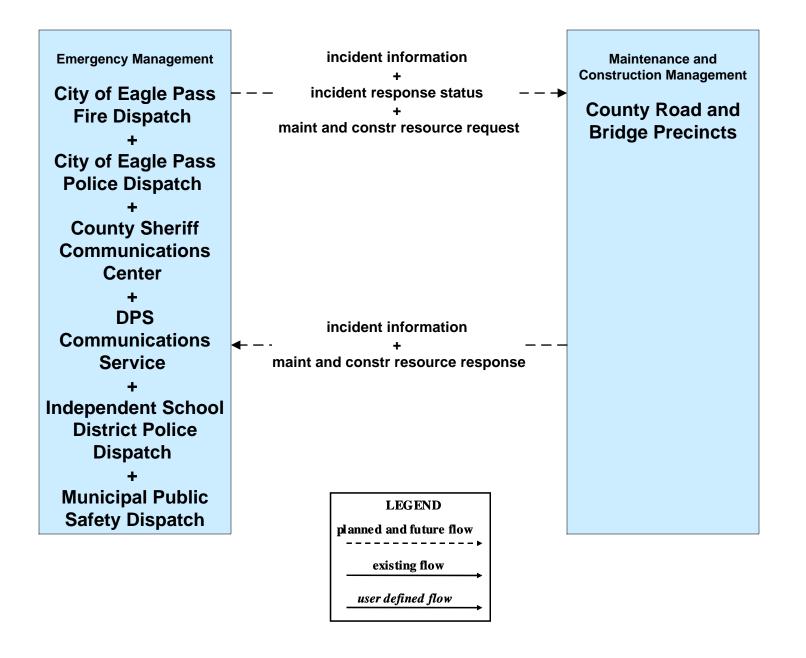

#### ATMS08 - Traffic Incident Management System EM to MCM - EM to TxDOT Maintenance