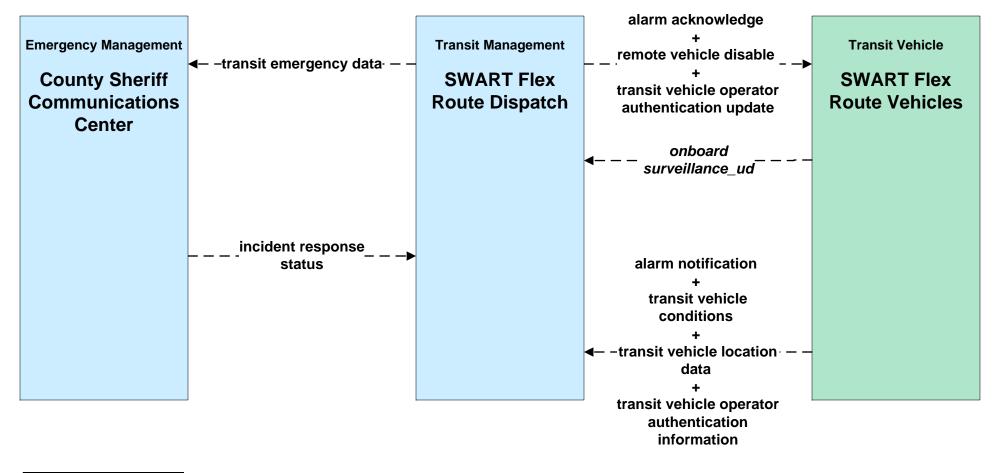

# AD1 - ITS Data Mart TxDOT Crash Record Information System



**Systems** 

**Crash Data Users** 



# APTS05 - Transit Security Southwest Area Regional Transit District





# ATMS06 - Traffic Information Dissemination City of Eagle Pass





#### ATMS08 – Traffic Incident Management System EM to TM - City of Eagle Pass



## ATMS08 - Traffic Incident Management System EM to TM - TxDOT Eagle Pass



#### ATMS08 - Traffic Incident Management System EM to MCM - EM to City of Eagle Pass Maintenance





#### **ATMS08 - Traffic Incident Management System**

#### EM to MCM - EM to County Road and Bridge Precincts



#### ATMS08 - Traffic Incident Management System EM to MCM - EM to TxDOT Maintenance



# ATMS08 – Traffic Incident Management System Flood Warning - TxDOT Eagle Pass



## ATMS08 – Traffic Incident Management System Flood Warning - City of Eagle Pass



# ATMS08 – Traffic Incident Management System EM to EVS: DPS and County









## EM01 - Emerg