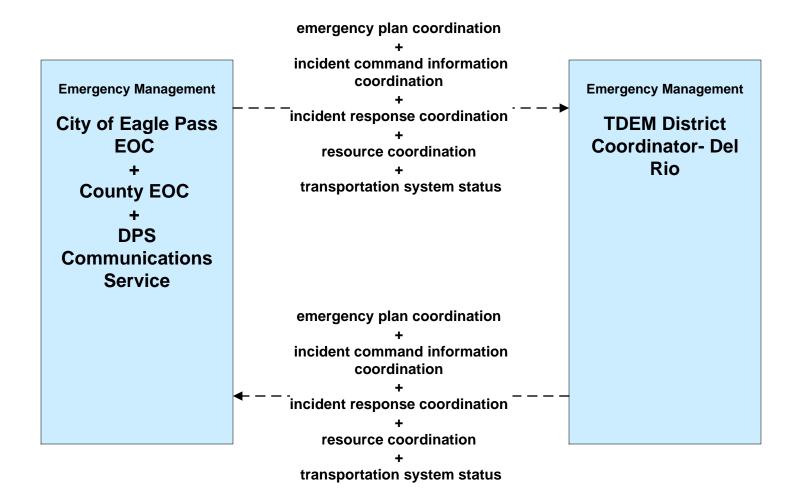

# EM01 - Emergency Call-Taking and Dispatch Eagle Pass Regional Incident and Mutual Aid Network



### EM06 - Wide-Area Alert City of Eagle Pass EOC (1 of 2)



#### EM06 - Wide-Area Alert County EOC (1 of 2)



### EM06 - Wide-Area Alert TDEM SOC



#### EM06 - Wide-Area Alert Amber Alert (TDEM)



## EM07 - Early Warning System TxDOT Flood Monitoring (1 of 2)



#### EM08 - Disaster Response and Recovery City of Eagle Pass EOC (2 of 2)



## EM08 - Disaster Response and Recovery County EOC (2 of 2)



### EM08 - Disaster Response and Recovery TDEM District Coordinator - Del Rio





#### EM09 - Evacuation and Reentry Management City of Eagle Pass EOC (1 of 2)



# EM09 - Evacuation and Reentry Management County EOC (1 of 2)



### EM09 - Evacuation and Reentry Management TDEM District Coordinator - Del Rio





### EM10 - Disaster Traveler Information TxDOT