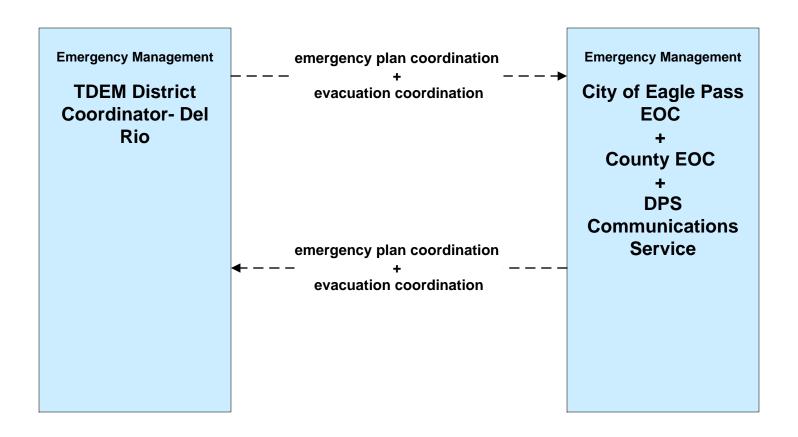

### EM09 - Evacuation and Reentry Management TDEM District Coordinator - Del Rio