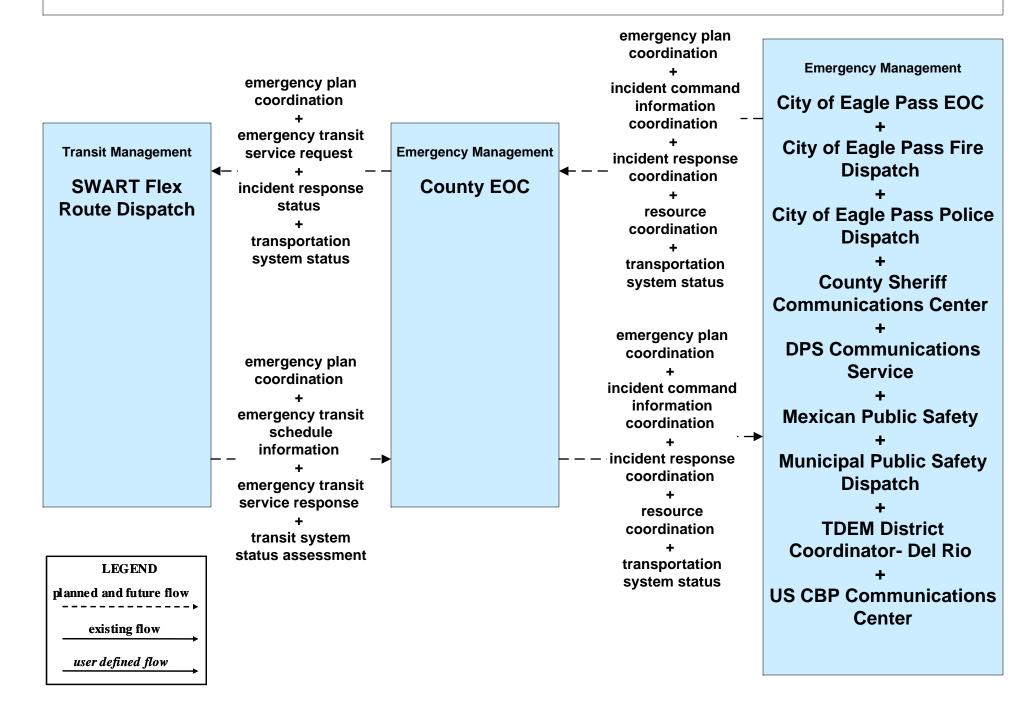

# EM01 - Emergency Call-Taking and Dispatch Eagle Pass Regional Incident and Mutual Aid Network



### EM06 - Wide-Area Alert City of Eagle Pass EOC (1 of 2)



#### EM06 - Wide-Area Alert County EOC (1 of 2)



### EM06 - Wide-Area Alert TDEM SOC



#### EM06 - Wide-Area Alert Amber Alert (TDEM)



## EM07 - Early Warning System TxDOT Flood Monitoring (1 of 2)



#### EM08 - Disaster Response and Recovery City of Eagle Pass EOC (2 of 2)



## EM08 - Disaster Response and Recovery County EOC (2 of 2)



### EM08 - Disaster Response and Recovery TDEM District Coordinator - Del Rio





#### EM09 - Evacuation and Reentry Management City of Eagle Pass EOC (1 of 2)



# EM09 - Evacuation and Reentry Management County EOC (1 of 2)



### EM09 - Evacuation and Reentry Management TDEM District Coordinator - Del Rio





### EM10 - Disaster Traveler Information TxDOT