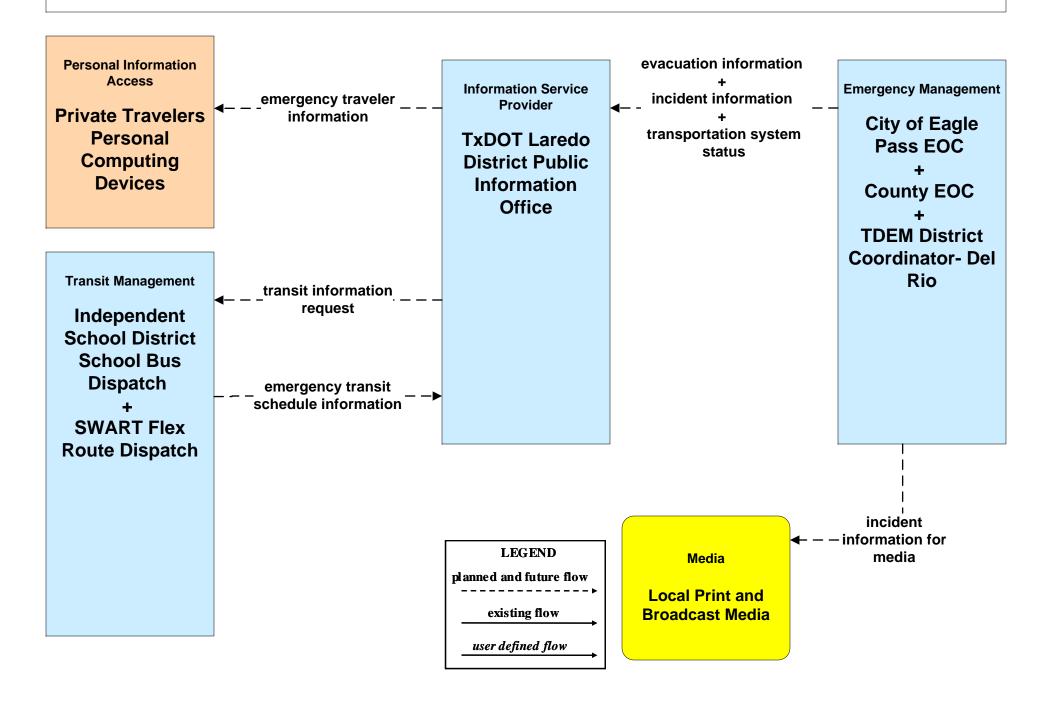

#### EM09 - Evacuation and Reentry Management City of Eagle Pass EOC (1 of 2)

# EM09 - Evacuation and Reentry Management County EOC (1 of 2)

### EM09 - Evacuation and Reentry Management TDEM District Coordinator - Del Rio