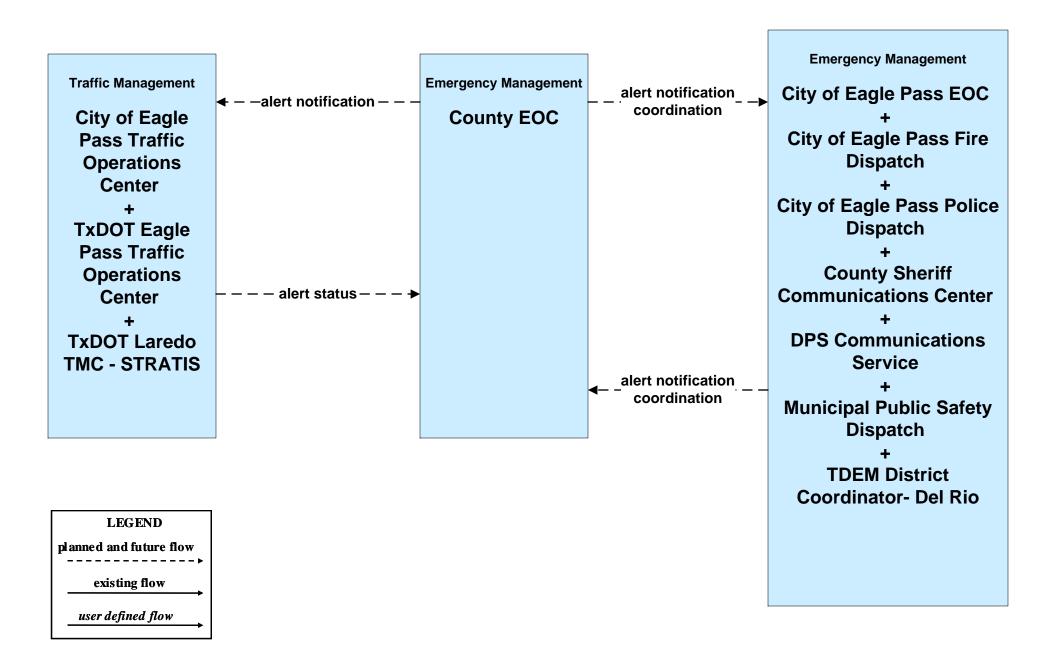

# EM01 - Emergency Call-Taking and Dispatch Eagle Pass Regional Incident and Mutual Aid Network



### EM06 - Wide-Area Alert City of Eagle Pass EOC (1 of 2)



#### EM06 - Wide-Area Alert County EOC (1 of 2)



### EM06 - Wide-Area Alert TDEM SOC



#### EM06 - Wide-Area Alert Amber Alert (TDEM)



## EM07 - Early Warning System TxDOT Flood Monitoring (1 of 2)



#### EM08 - Disaster Response and Recovery City of Eagle Pass EOC (2 of 2)



## EM08 - Disaster Response and Recovery County EOC (2 of 2)



### EM08 - Disaster Response and Recovery TDEM District Coordinator - Del Rio





#### EM09 - Evacuation and Reentry Management City of Eagle Pass EOC (1 of 2)



# EM09 - Evacuation and Reentry Management County EOC (1 of 2)



### EM09 - Evacuation and Reentry Management TDEM District Coordinator - Del Rio





### EM10 - Disaster Traveler Information TxDOT