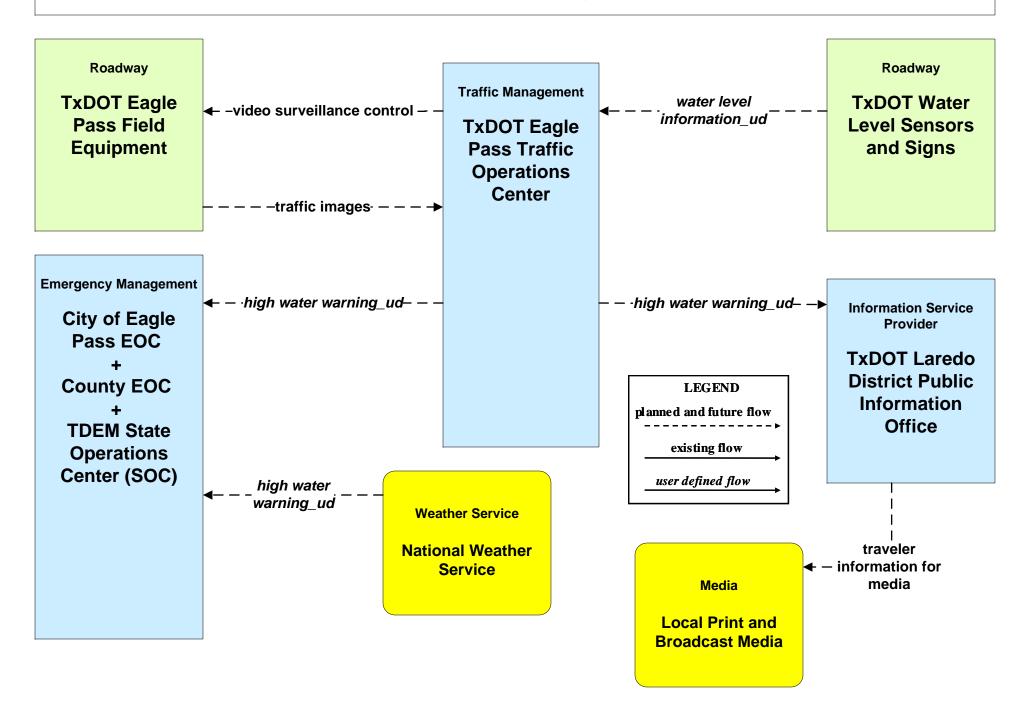

# EM01 - Emergency Call-Taking and Dispatch Eagle Pass Regional Incident and Mutual Aid Network



### EM06 - Wide-Area Alert City of Eagle Pass EOC (1 of 2)



#### EM06 - Wide-Area Alert County EOC (1 of 2)



### EM06 - Wide-Area Alert TDEM SOC



#### EM06 - Wide-Area Alert Amber Alert (TDEM)



## EM07 - Early Warning System TxDOT Flood Monitoring (1 of 2)



#### EM08 - Disaster Response and Recovery City of Eagle Pass EOC (2 of 2)



## EM08 - Disaster Response and Recovery County EOC (2 of 2)



### EM08 - Disaster Response and Recovery TDEM District Coordinator - Del Rio





#### EM09 - Evacuation and Reentry Management City of Eagle Pass EOC (1 of 2)



# EM09 - Evacuation and Reentry Management County EOC (1 of 2)



### EM09 - Evacuation and Reentry Management TDEM District Coordinator - Del Rio





### EM10 - Disaster Traveler Information TxDOT