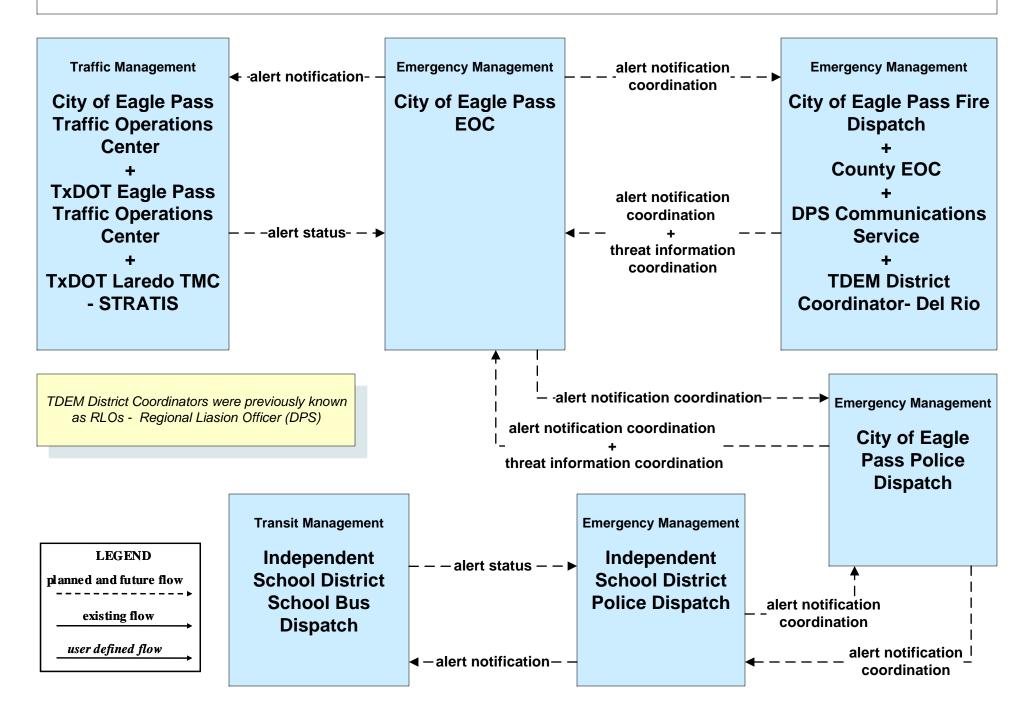

# EM01 - Emergency Call-Taking and Dispatch Eagle Pass Regional Incident and Mutual Aid Network



### EM06 - Wide-Area Alert City of Eagle Pass EOC (1 of 2)



#### EM06 - Wide-Area Alert County EOC (1 of 2)



### EM06 - Wide-Area Alert TDEM SOC



#### EM06 - Wide-Area Alert Amber Alert (TDEM)



## EM07 - Early Warning System TxDOT Flood Monitoring (1 of 2)



#### EM08 - Disaster Response and Recovery City of Eagle Pass EOC (2 of 2)



## EM08 - Disaster Response and Recovery County EOC (2 of 2)



### EM08 - Disaster Response and Recovery TDEM District Coordinator - Del Rio





#### EM09 - Evacuation and Reentry Management City of Eagle Pass EOC (1 of 2)



# EM09 - Evacuation and Reentry Management County EOC (1 of 2)



### EM09 - Evacuation and Reentry Management TDEM District Coordinator - Del Rio





### EM10 - Disaster Traveler Information TxDOT