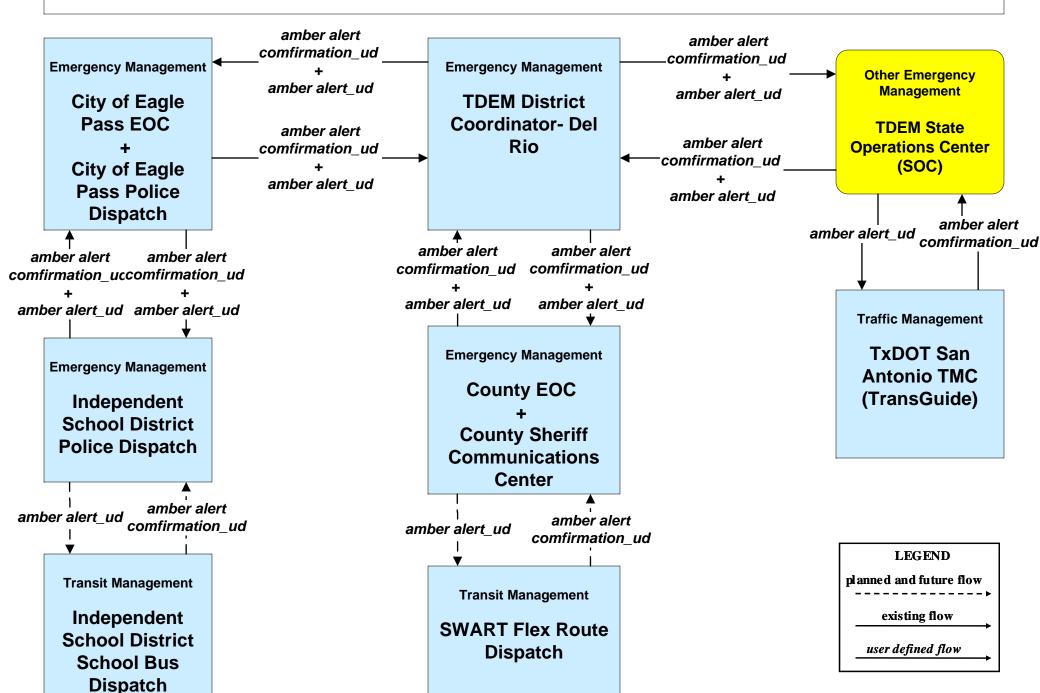

# EM01 - Emergency Call-Taking and Dispatch Eagle Pass Regional Incident and Mutual Aid Network



### EM06 - Wide-Area Alert City of Eagle Pass EOC (1 of 2)



#### EM06 - Wide-Area Alert County EOC (1 of 2)



### EM06 - Wide-Area Alert TDEM SOC



#### EM06 - Wide-Area Alert Amber Alert (TDEM)



## EM07 - Early Warning System TxDOT Flood Monitoring (1 of 2)



#### EM08 - Disaster Response and Recovery City of Eagle Pass EOC (2 of 2)



## EM08 - Disaster Response and Recovery County EOC (2 of 2)



### EM08 - Disaster Response and Recovery TDEM District Coordinator - Del Rio





#### EM09 - Evacuation and Reentry Management City of Eagle Pass EOC (1 of 2)



# EM09 - Evacuation and Reentry Management County EOC (1 of 2)



### EM09 - Evacuation and Reentry Management TDEM District Coordinator - Del Rio





### EM10 - Disaster Traveler Information TxDOT