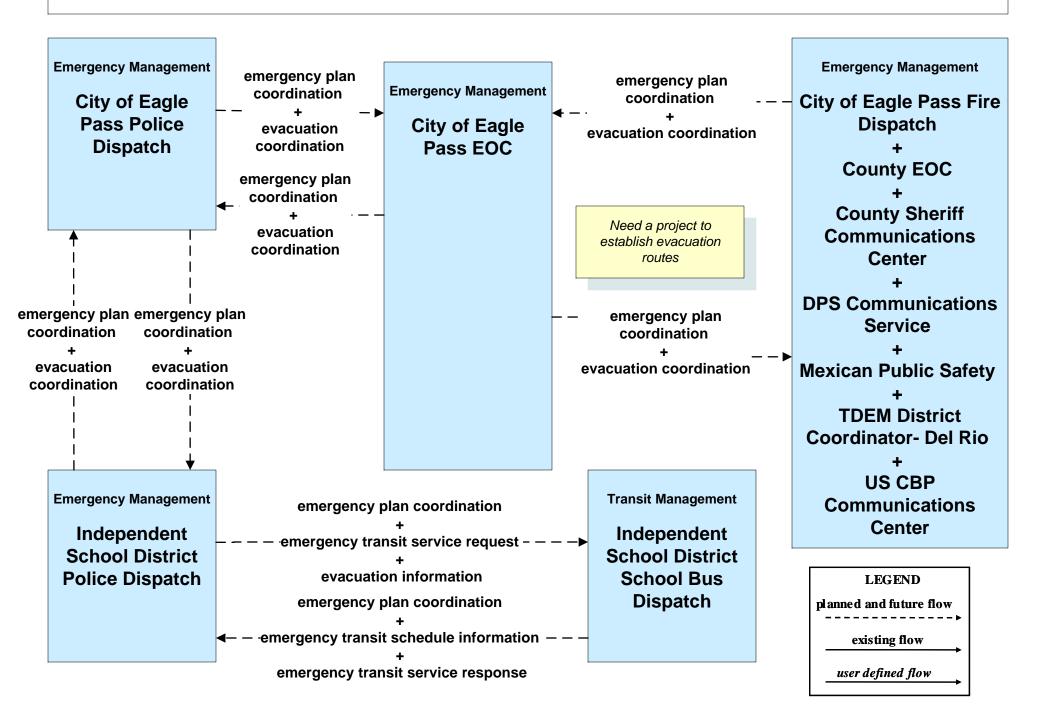

# EM01 - Emergency Call-Taking and Dispatch Eagle Pass Regional Incident and Mutual Aid Network



### EM06 - Wide-Area Alert City of Eagle Pass EOC (1 of 2)



#### EM06 - Wide-Area Alert County EOC (1 of 2)



### EM06 - Wide-Area Alert TDEM SOC



#### EM06 - Wide-Area Alert Amber Alert (TDEM)



## EM07 - Early Warning System TxDOT Flood Monitoring (1 of 2)



#### EM08 - Disaster Response and Recovery City of Eagle Pass EOC (2 of 2)



## EM08 - Disaster Response and Recovery County EOC (2 of 2)



### EM08 - Disaster Response and Recovery TDEM District Coordinator - Del Rio





#### EM09 - Evacuation and Reentry Management City of Eagle Pass EOC (1 of 2)



# EM09 - Evacuation and Reentry Management County EOC (1 of 2)



### EM09 - Evacuation and Reentry Management TDEM District Coordinator - Del Rio





### EM10 - Disaster Traveler Information TxDOT