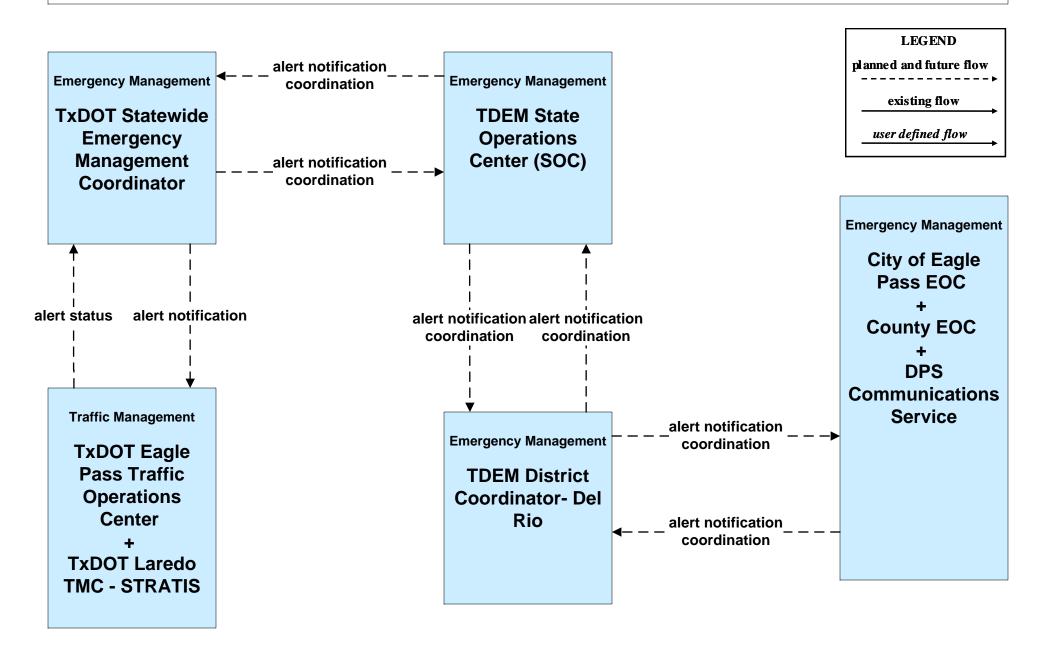

# EM01 - Emergency Call-Taking and Dispatch Eagle Pass Regional Incident and Mutual Aid Network



### EM06 - Wide-Area Alert City of Eagle Pass EOC (1 of 2)



#### EM06 - Wide-Area Alert County EOC (1 of 2)



### EM06 - Wide-Area Alert TDEM SOC



#### EM06 - Wide-Area Alert Amber Alert (TDEM)



## EM07 - Early Warning System TxDOT Flood Monitoring (1 of 2)



#### EM08 - Disaster Response and Recovery City of Eagle Pass EOC (2 of 2)



## EM08 - Disaster Response and Recovery County EOC (2 of 2)



### EM08 - Disaster Response and Recovery TDEM District Coordinator - Del Rio





#### EM09 - Evacuation and Reentry Management City of Eagle Pass EOC (1 of 2)



# EM09 - Evacuation and Reentry Management County EOC (1 of 2)



### EM09 - Evacuation and Reentry Management TDEM District Coordinator - Del Rio





### EM10 - Disaster Traveler Information TxDOT