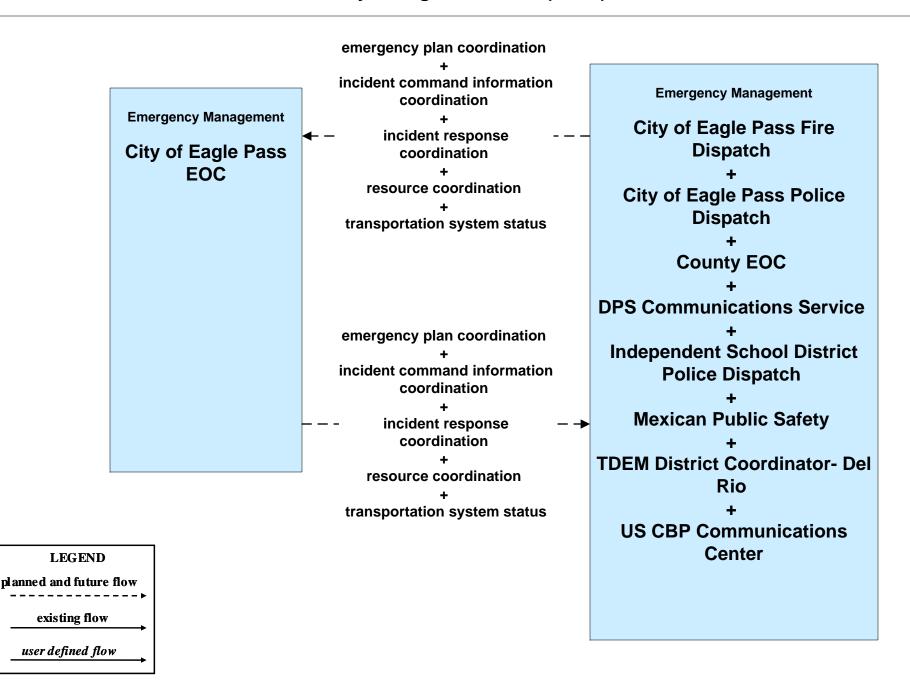

# EM01 - Emergency Call-Taking and Dispatch Eagle Pass Regional Incident and Mutual Aid Network



### EM06 - Wide-Area Alert City of Eagle Pass EOC (1 of 2)



#### EM06 - Wide-Area Alert County EOC (1 of 2)



### EM06 - Wide-Area Alert TDEM SOC



#### EM06 - Wide-Area Alert Amber Alert (TDEM)



## EM07 - Early Warning System TxDOT Flood Monitoring (1 of 2)



#### EM08 - Disaster Response and Recovery City of Eagle Pass EOC (2 of 2)



## EM08 - Disaster Response and Recovery County EOC (2 of 2)



### EM08 - Disaster Response and Recovery TDEM District Coordinator - Del Rio





#### EM09 - Evacuation and Reentry Management City of Eagle Pass EOC (1 of 2)



# EM09 - Evacuation and Reentry Management County EOC (1 of 2)



### EM09 - Evacuation and Reentry Management TDEM District Coordinator - Del Rio





### EM10 - Disaster Traveler Information TxDOT