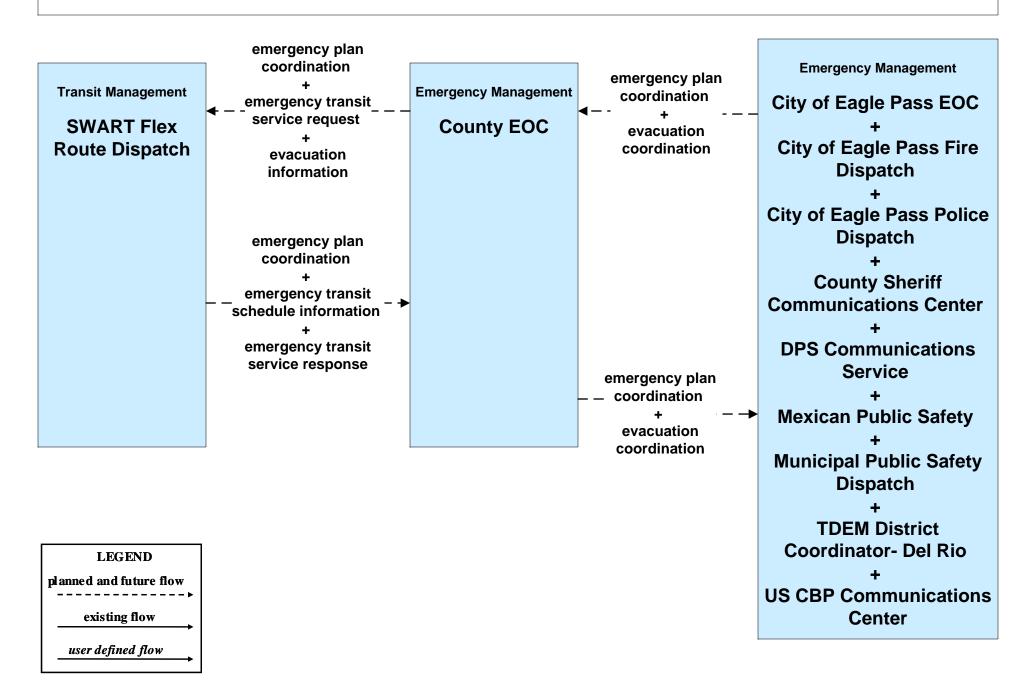

# EM01 - Emergency Call-Taking and Dispatch Eagle Pass Regional Incident and Mutual Aid Network



### EM06 - Wide-Area Alert City of Eagle Pass EOC (1 of 2)



#### EM06 - Wide-Area Alert County EOC (1 of 2)



### EM06 - Wide-Area Alert TDEM SOC



#### EM06 - Wide-Area Alert Amber Alert (TDEM)



## EM07 - Early Warning System TxDOT Flood Monitoring (1 of 2)



#### EM08 - Disaster Response and Recovery City of Eagle Pass EOC (2 of 2)



## EM08 - Disaster Response and Recovery County EOC (2 of 2)



### EM08 - Disaster Response and Recovery TDEM District Coordinator - Del Rio





#### EM09 - Evacuation and Reentry Management City of Eagle Pass EOC (1 of 2)



# EM09 - Evacuation and Reentry Management County EOC (1 of 2)



### EM09 - Evacuation and Reentry Management TDEM District Coordinator - Del Rio





### EM10 - Disaster Traveler Information TxDOT