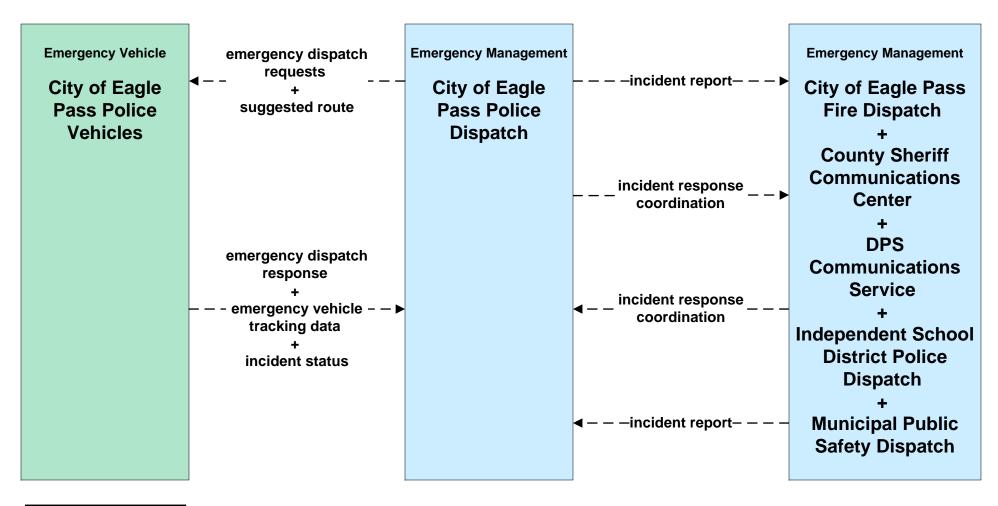

M to County Road and Bridge Precincts**



#### ATMS08 - Traffic Incident Management System EM to MCM - EM to TxDOT Maintenance



### ATMS08 – Traffic Incident Management System Flood Warning - TxDOT Eagle Pass



# ATMS08 – Traffic Incident Management System Flood Warning - City of Eagle Pass



# ATMS08 – Traffic Incident Management System EM to EVS: DPS and County





#### ATMS08 – Traffic Incident Management System US CBP





# ATMS19 - Speed Warning and Enforcement TxDOT Eagle Pass





#### CVO03 - Electronic Clearance DPS



#### CVO06 - Weigh-In-Motion DPS





#### **CVO10 - HAZMAT Management**





### EM01 - Emergency Call-Taking and Dispatch Eagle Pass Regional Incident and Mutual Aid Network



# EM01 - Emergency Call-Taking and Dispatch City of Eagle Pass Police Dispatch





#### EM01 - Emergency Call-Taking and Dispatch City of Eagle Pass Fire Department





# **EM01 - Emergency Call-Taking and Dispatch County Sheriff Communications Center**



#### EM01 - Emergency Call-Taking and Dispatch DPS Communications Service





# **EM01 - Emergency Call-Taking and Dispatch Independent School District Police Dispatch**





#### EM06 - Wide-Area Alert City of Eagle Pass EOC (1 of 2)



#### EM06 - Wide-Area Alert County EOC (1 of 2)



#### EM06 - Wide-Area Alert TDEM SOC



#### EM08 - Disaster Response and Recovery City of Eagle Pass EOC (2 of 2)



### EM08 - Disaster Response and Recovery County EOC (2 of 2)



#### EM08 - Disaster Response and Recovery TDEM District Coordinator - Del Rio





#### EM09 - Evacuation and Reentry Management City of Eagle Pass