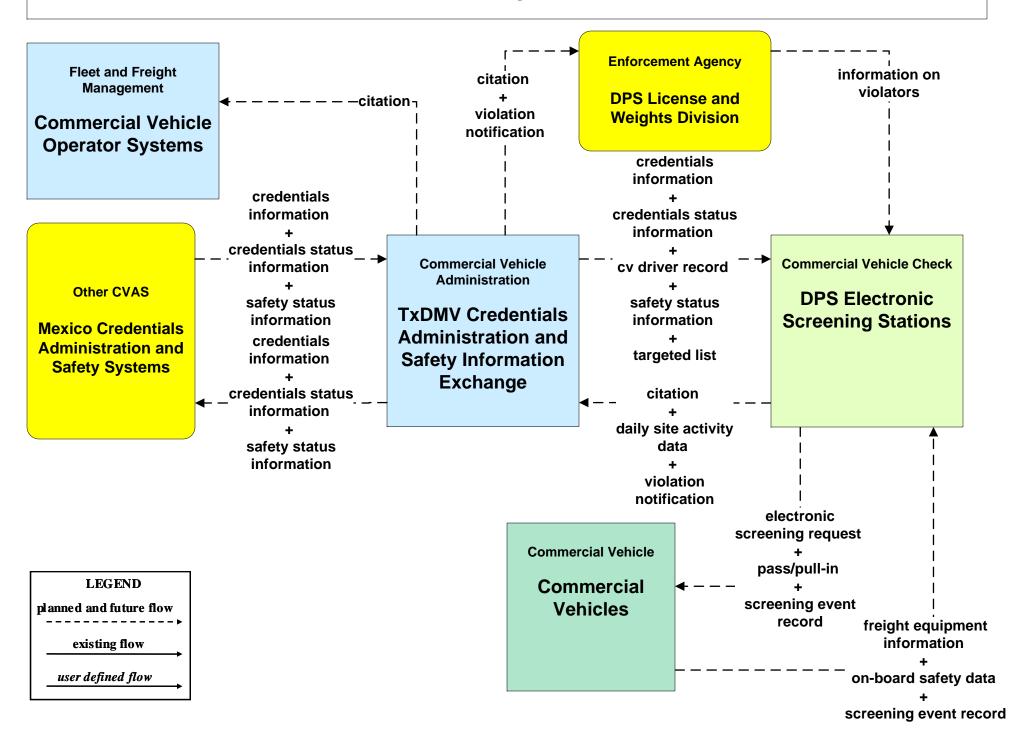

e Pass



# ATMS08 - Traffic Incident Management System EM to TM - TxDOT Eagle Pass



# ATMS08 - Traffic Incident Management System EM to MCM - EM to City of Eagle Pass Maintenance





#### **ATMS08 - Traffic Incident Management System**

#### **EM to MCM - EM to County Road and Bridge Precincts**



#### ATMS08 - Traffic Incident Management System EM to MCM - EM to TxDOT Maintenance



### ATMS08 – Traffic Incident Management System Flood Warning - TxDOT Eagle Pass



# ATMS08 – Traffic Incident Management System Flood Warning - City of Eagle Pass



# ATMS08 – Traffic Incident Management System EM to EVS: DPS and County





#### ATMS08 – Traffic Incident Management System US CBP





# ATMS19 - Speed Warning and Enforcement TxDOT Eagle Pass





#### CVO03 - Electronic Clearance DPS



#### CVO06 - Weigh-In-Motion DPS





#### **CVO10 - HAZMAT Management**





### EM01 - Emergency Call-Taking and Dispatch Eagle Pass Regional Incident and Mutual Aid Network



# EM01 - Emergency Call-Taking and Dispatch City of Eagle Pass Police Dispatch





#### EM01 - Emergency Call-Taking and Dispatch City of Eagle Pass Fire Department





# **EM01 - Emergency Call-Taking and Dispatch County Sheriff Communications Center**



#### EM01 - Emergency Call-Taking and Dispatch DPS Communications Service





# **EM01 - Emergency Call-Taking and Dispatch Independent School District Police Dispatch**





#### EM06 - Wide-Area Alert City of Eagle Pass EOC (1 of 2)



#### EM06 - Wide-Area Alert County EOC (1 of 2)



#### EM06 - Wide-Area Alert TDEM SOC



#### EM08 - Disaster Response