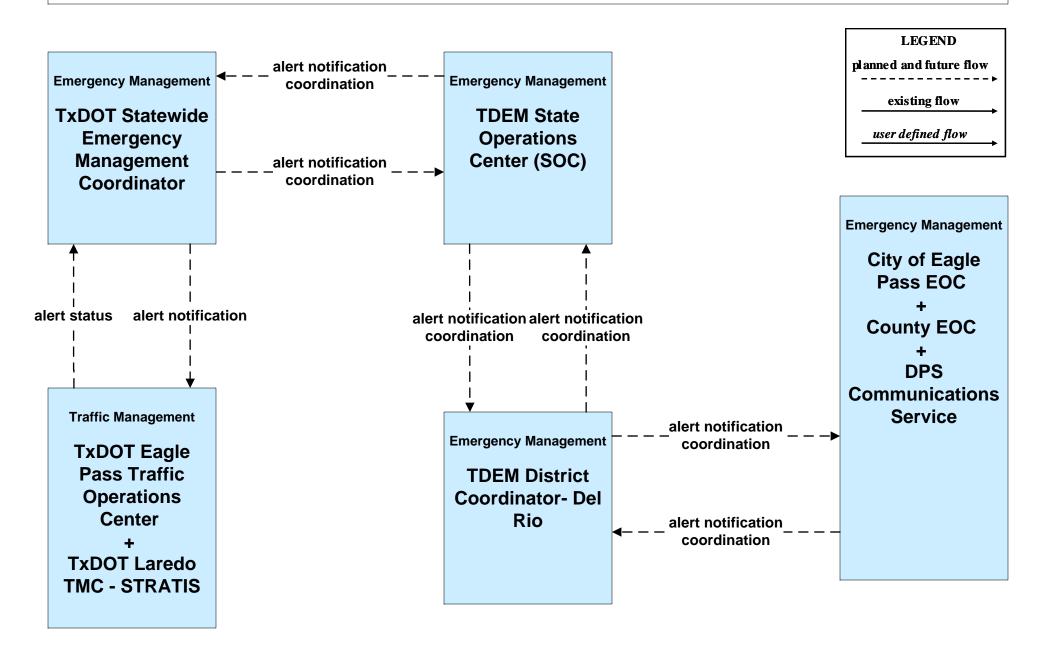

O03 - Electronic Clearance DPS



#### CVO06 - Weigh-In-Motion DPS





#### **CVO10 - HAZMAT Management**





### EM01 - Emergency Call-Taking and Dispatch Eagle Pass Regional Incident and Mutual Aid Network



# EM01 - Emergency Call-Taking and Dispatch City of Eagle Pass Police Dispatch





#### EM01 - Emergency Call-Taking and Dispatch City of Eagle Pass Fire Department





# **EM01 - Emergency Call-Taking and Dispatch County Sheriff Communications Center**



#### EM01 - Emergency Call-Taking and Dispatch DPS Communications Service





# **EM01 - Emergency Call-Taking and Dispatch Independent School District Police Dispatch**





#### EM06 - Wide-Area Alert City of Eagle Pass EOC (1 of 2)



#### EM06 - Wide-Area Alert County EOC (1 of 2)



#### EM06 - Wide-Area Alert TDEM SOC



#### EM08 - Disaster Response and Recovery City of Eagle Pass EOC (2 of 2)



### EM08 - Disaster Response and Recovery County EOC (2 of 2)



#### EM08 - Disaster Response and Recovery TDEM District Coordinator - Del Rio





#### EM09 - Evacuation and Reentry Management City of Eagle Pass EOC (1 of 2)



# EM09 - Evacuation and Reentry Management County EOC (1 of 2)



#### EM09 - Evacuation and Reentry Management TDEM District Coordinator - Del Rio





# MC04 - Weather Information Processing and Distribution TxDOT Eagle Pass (2 of 2)



# MC08 - Work Zone Management TxDOT Maintenance Sections (2 of 2)



#### MC08 - Work Zone Management City of Eagle Pass Maintenance (2 of 2)



# MC10 - Maintenance and Construction Activity Coordination TxDOT Maintenance Sections (2 of 2)



#### MC