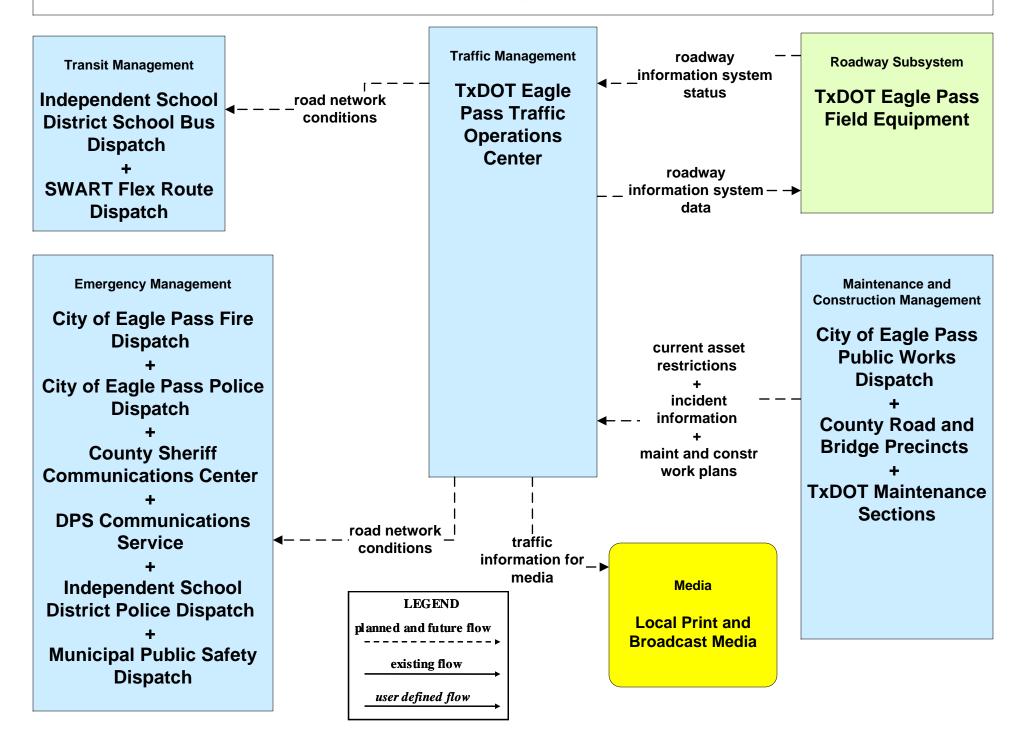

# AD1 - ITS Data Mart TxDOT Crash Record Information System



### ATMS06 - Traffic Information Dissemination City of Eagle Pass



### ATMS06 - Traffic Information Dissemination TxDOT Eagle Pass



# ATMS08 – Traffic Incident Management System EM to TM - City of Eagle Pass



# ATMS08 - Traffic Incident Management System EM to TM - TxDOT Eagle Pass



# ATMS08 - Traffic Incident Management System EM to MCM - EM to City of Eagle Pass Maintenance





#### **ATMS08 - Traffic Incident Management System**

#### **EM to MCM - EM to County Road and Bridge Precincts**



#### ATMS08 - Traffic Incident Management System EM to MCM - EM to TxDOT Maintenance



### ATMS08 – Traffic Incident Management System Flood Warning - TxDOT Eagle Pass



# ATMS08 – Traffic Incident Management System Flood Warning - City of Eagle Pass



# ATMS08 – Traffic Incident Management System EM to EVS: DPS and County





#### ATMS08 – Traffic Incident Management System US CBP





# ATMS19 - Speed Warning and En