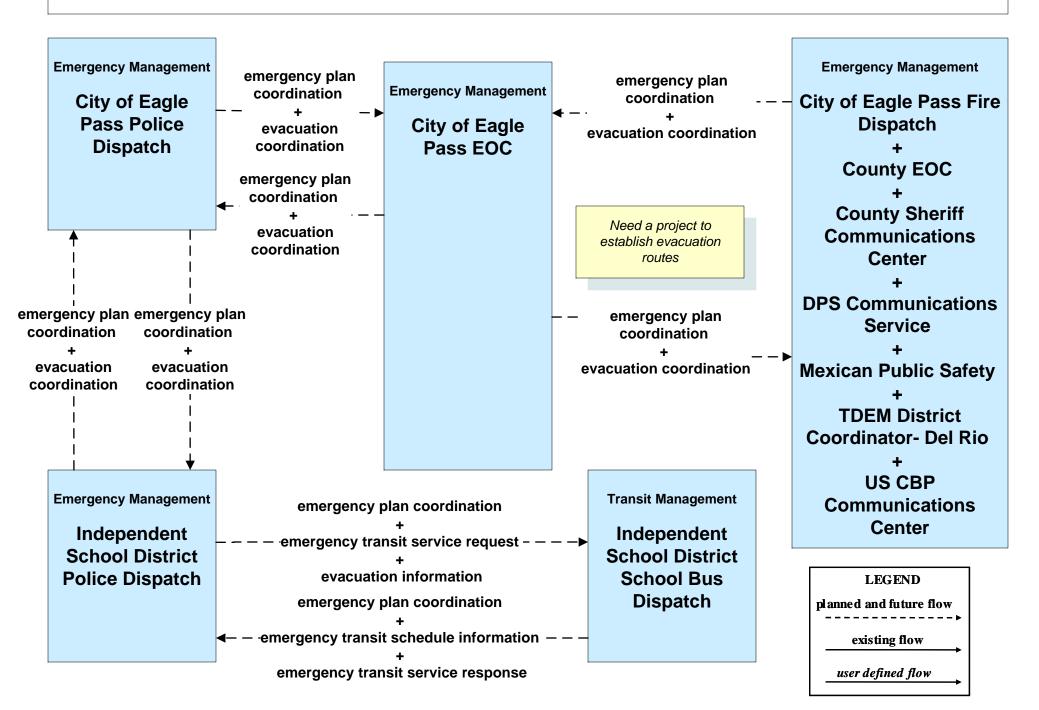

Emergency Call-Taking and Dispatch City of Eagle Pass Fire Department





# **EM01 - Emergency Call-Taking and Dispatch County Sheriff Communications Center**



#### EM01 - Emergency Call-Taking and Dispatch DPS Communications Service





# **EM01 - Emergency Call-Taking and Dispatch Independent School District Police Dispatch**





#### EM06 - Wide-Area Alert City of Eagle Pass EOC (1 of 2)



#### EM06 - Wide-Area Alert County EOC (1 of 2)



#### EM06 - Wide-Area Alert TDEM SOC



#### EM08 - Disaster Response and Recovery City of Eagle Pass EOC (2 of 2)



### EM08 - Disaster Response and Recovery County EOC (2 of 2)



#### EM08 - Disaster Response and Recovery TDEM District Coordinator - Del Rio





#### EM09 - Evacuation and Reentry Management City of Eagle Pass EOC (1 of 2)



# EM09 - Evacuation and Reentry Management County EOC (1 of 2)



#### EM09 - Evacuation and Reentry Management TDEM District Coordinator - Del Rio





# MC04 - Weather Information Processing and Distribution TxDOT Eagle Pass (2 of 2)



# MC08 - Work Zone Management TxDOT Maintenance Sections (2 of 2)



#### MC08 - Work Zone Management City of Eagle Pass Maintenance (2 of 2)



# MC10 - Maintenance and Construction Activity Coordination TxDOT Maintenance Sections (2 of 2)



#### MC10 - Maintenance and Construction Activity Coordination City of Eagle Pass (2 of 2)