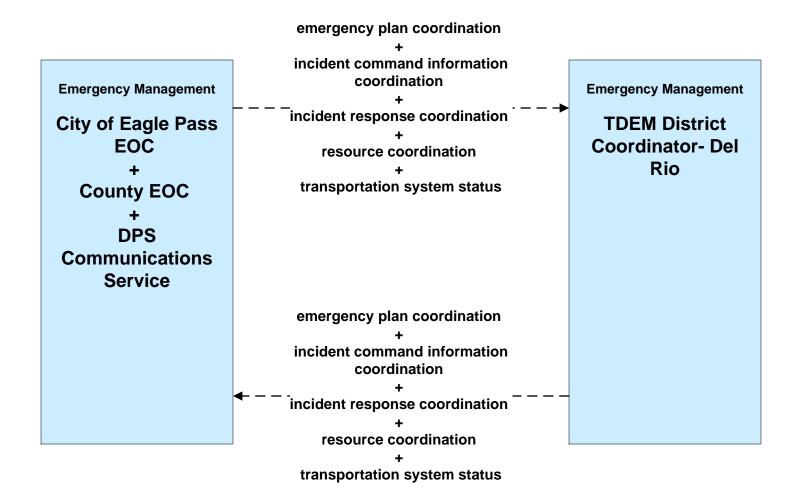

rgency Call-Taking and Dispatch City of Eagle Pass Police Dispatch





#### EM01 - Emergency Call-Taking and Dispatch City of Eagle Pass Fire Department





# **EM01 - Emergency Call-Taking and Dispatch County Sheriff Communications Center**



#### EM01 - Emergency Call-Taking and Dispatch DPS Communications Service





# **EM01 - Emergency Call-Taking and Dispatch Independent School District Police Dispatch**





#### EM06 - Wide-Area Alert City of Eagle Pass EOC (1 of 2)



#### EM06 - Wide-Area Alert County EOC (1 of 2)



#### EM06 - Wide-Area Alert TDEM SOC



#### EM08 - Disaster Response and Recovery City of Eagle Pass EOC (2 of 2)



### EM08 - Disaster Response and Recovery County EOC (2 of 2)



#### EM08 - Disaster Response and Recovery TDEM District Coordinator - Del Rio





#### EM09 - Evacuation and Reentry Management City of Eagle Pass EOC (1 of 2)



# EM09 - Evacuation and Reentry Management County EOC (1 of 2)



#### EM09 - Evacuation and Reentry Management TDEM District Coordinator - Del Rio





# MC04 - Weather Information Processing and Distribution TxDOT Eagle Pass (2 of 2)



# MC08 - Work Zone Management TxDOT Maintenance Sections (2 of 2)



#### MC08 - Work Zone Management City of Eagle Pass Maintenance (2 of 2)



# MC10 - Maintenance and Construction Activity Coordination TxDOT Maintenance Sections (2 of 2)



#### MC10 - Maintenance and Construction Activity Coordination City of Eagle Pass (2 of 2)