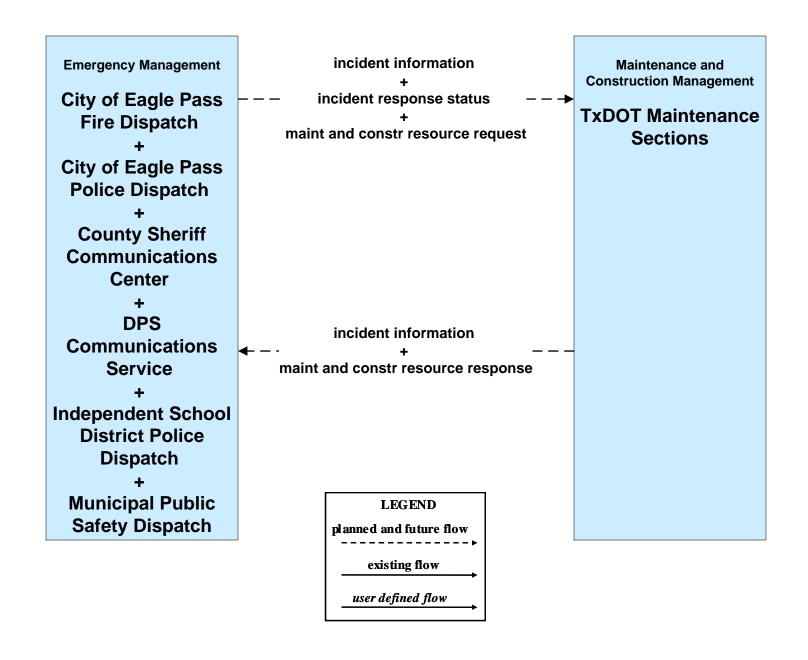

#### ATMS08 - Traffic Incident Management System EM to MCM - EM to TxDOT Maintenance