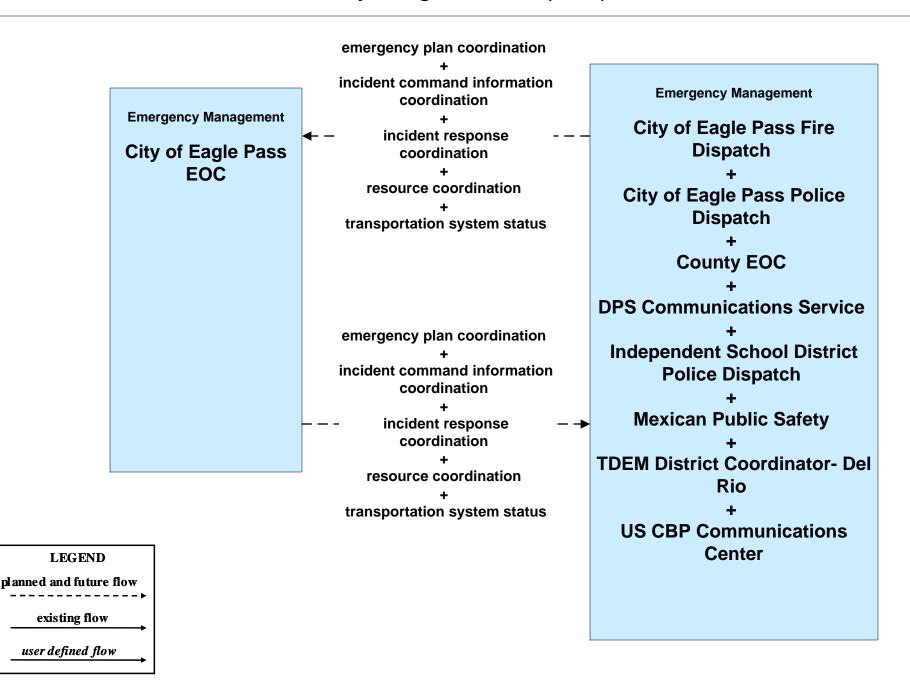

*CVO10 - HAZMAT Management**





### EM01 - Emergency Call-Taking and Dispatch Eagle Pass Regional Incident and Mutual Aid Network



# EM01 - Emergency Call-Taking and Dispatch City of Eagle Pass Police Dispatch





#### EM01 - Emergency Call-Taking and Dispatch City of Eagle Pass Fire Department





# **EM01 - Emergency Call-Taking and Dispatch County Sheriff Communications Center**



#### EM01 - Emergency Call-Taking and Dispatch DPS Communications Service





# **EM01 - Emergency Call-Taking and Dispatch Independent School District Police Dispatch**





#### EM06 - Wide-Area Alert City of Eagle Pass EOC (1 of 2)



#### EM06 - Wide-Area Alert County EOC (1 of 2)



#### EM06 - Wide-Area Alert TDEM SOC



#### EM08 - Disaster Response and Recovery City of Eagle Pass EOC (2 of 2)



### EM08 - Disaster Response and Recovery County EOC (2 of 2)



#### EM08 - Disaster Response and Recovery TDEM District Coordinator - Del Rio





#### EM09 - Evacuation and Reentry Management City of Eagle Pass EOC (1 of 2)



# EM09 - Evacuation and Reentry Management County EOC (1 of 2)



#### EM09 - Evacuation and Reentry Management TDEM District Coordinator - Del Rio





# MC04 - Weather Information Processing and Distribution TxDOT Eagle Pass (2 of 2)



# MC08 - Work Zone Management TxDOT Maintenance Sections (2 of 2)



#### MC08 - Work Zone Management City of Eagle Pass Maintenance (2 of 2)



# MC10 - Maintenance and Construction Activity Coordination TxDOT Maintenance Sections (2 of 2)



#### MC10 - Maintenance and Construction Activity Coordination City of Eagle Pass (2