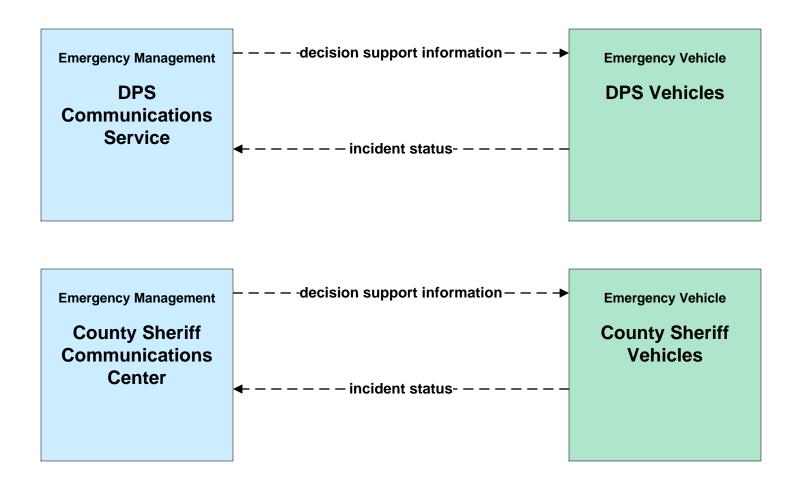

mination City of Eagle Pass



### ATMS06 - Traffic Information Dissemination TxDOT Eagle Pass



# ATMS08 – Traffic Incident Management System EM to TM - City of Eagle Pass



# ATMS08 - Traffic Incident Management System EM to TM - TxDOT Eagle Pass



# ATMS08 - Traffic Incident Management System EM to MCM - EM to City of Eagle Pass Maintenance





#### **ATMS08 - Traffic Incident Management System**

#### **EM to MCM - EM to County Road and Bridge Precincts**



#### ATMS08 - Traffic Incident Management System EM to MCM - EM to TxDOT Maintenance



### ATMS08 – Traffic Incident Management System Flood Warning - TxDOT Eagle Pass



# ATMS08 – Traffic Incident Management System Flood Warning - City of Eagle Pass



# ATMS08 – Traffic Incident Management System EM to EVS: DPS and County





#### ATMS08 – Traffic Incident Management System US CBP





# ATMS19 - Speed Warning and Enforcement TxDOT Eagle Pass





#### CVO03 - Electronic Clearance DPS



#### CVO06 - Weigh-In-Motion DPS





#### **CVO10 - HAZMAT Management**





### EM01 - Emergency Call-Taking and Dispatch Eagle Pass Regional Incident and Mutual Aid Network



# EM01 - Emergency Call-Taking and Dispatch City of Eagle Pass Police Dispatch





#### EM01 - Emergency Call-Taking and Dispatch City of Eagle Pass Fire Department





# **EM01 - Emergency Call-Taking and Dispatch County Sheriff Communications Center**



#### EM01 - Emergency Call-Taking and Dispatch DPS Communications Service





# **EM01 - Emergency Call-Taking and Dispatch Independent School District Police Dispatch**





#### EM06 - Wide-