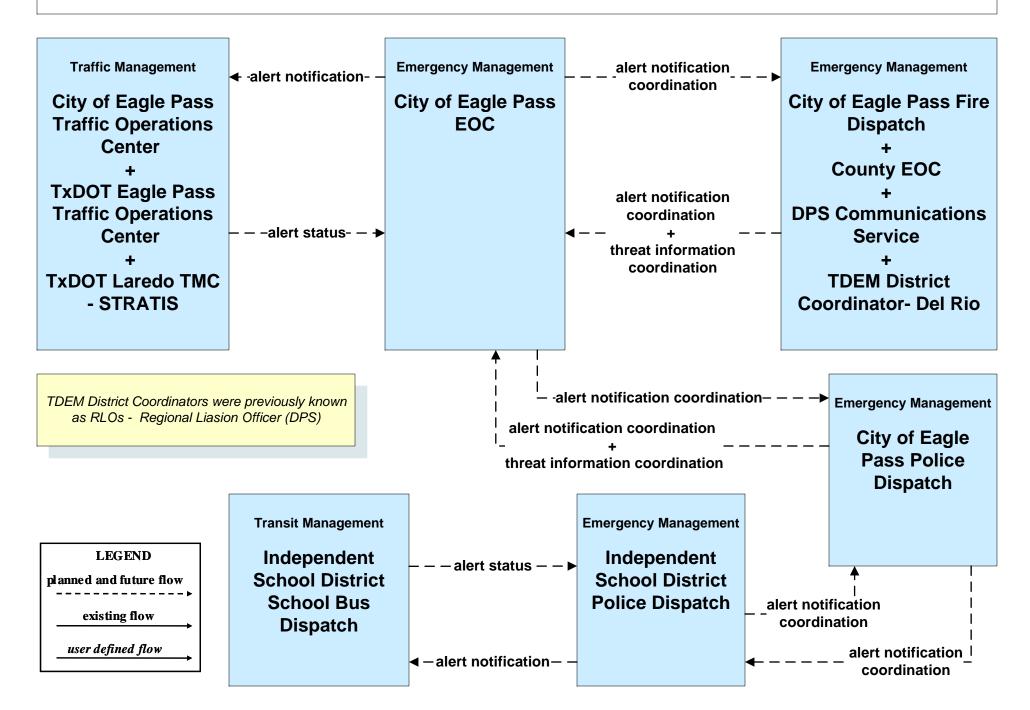

t System US CBP





# ATMS19 - Speed Warning and Enforcement TxDOT Eagle Pass





#### CVO03 - Electronic Clearance DPS



#### CVO06 - Weigh-In-Motion DPS





#### **CVO10 - HAZMAT Management**





### EM01 - Emergency Call-Taking and Dispatch Eagle Pass Regional Incident and Mutual Aid Network



# EM01 - Emergency Call-Taking and Dispatch City of Eagle Pass Police Dispatch





#### EM01 - Emergency Call-Taking and Dispatch City of Eagle Pass Fire Department





# **EM01 - Emergency Call-Taking and Dispatch County Sheriff Communications Center**



#### EM01 - Emergency Call-Taking and Dispatch DPS Communications Service





# **EM01 - Emergency Call-Taking and Dispatch Independent School District Police Dispatch**





#### EM06 - Wide-Area Alert City of Eagle Pass EOC (1 of 2)



#### EM06 - Wide-Area Alert County EOC (1 of 2)



#### EM06 - Wide-Area Alert TDEM SOC



#### EM08 - Disaster Response and Recovery City of Eagle Pass EOC (2 of 2)



### EM08 - Disaster Response and Recovery County EOC (2 of 2)



#### EM08 - Disaster Response and Recovery TDEM District Coordinator - Del Rio





#### EM09 - Evacuation and Reentry Management City of Eagle Pass EOC (1 of 2)



# EM09 - Evacuation and Reentry Management County EOC (1 of 2)



#### EM09 - Evacuation and Reentry Management TDEM District Coordinator - Del Rio





# MC04 - Weather Information Processing and Distribution TxDOT Eagle Pass (2 of 2)



# MC08 - Work Zone Management TxDOT Maintenance Sections (2 of 2)



#### MC08 - Work Zone Management City of Eagle Pass Maintenance (2 of 2)



# MC10 - Mainte