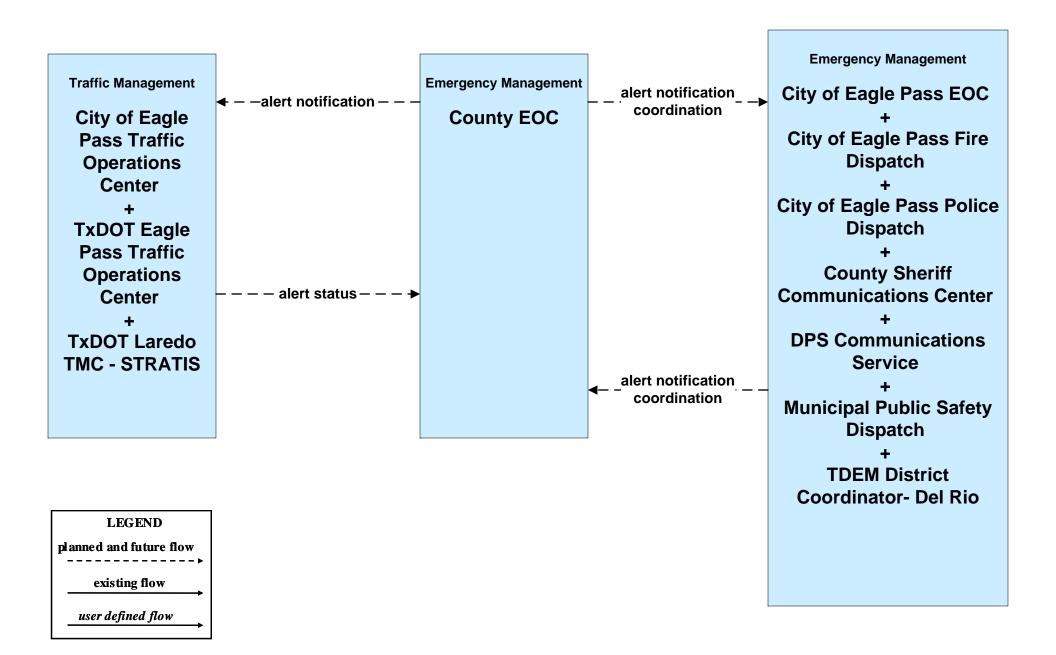

nforcement TxDOT Eagle Pass





#### CVO03 - Electronic Clearance DPS



#### CVO06 - Weigh-In-Motion DPS





#### **CVO10 - HAZMAT Management**





### EM01 - Emergency Call-Taking and Dispatch Eagle Pass Regional Incident and Mutual Aid Network



# EM01 - Emergency Call-Taking and Dispatch City of Eagle Pass Police Dispatch





#### EM01 - Emergency Call-Taking and Dispatch City of Eagle Pass Fire Department





# **EM01 - Emergency Call-Taking and Dispatch County Sheriff Communications Center**



#### EM01 - Emergency Call-Taking and Dispatch DPS Communications Service





# **EM01 - Emergency Call-Taking and Dispatch Independent School District Police Dispatch**





#### EM06 - Wide-Area Alert City of Eagle Pass EOC (1 of 2)



#### EM06 - Wide-Area Alert County EOC (1 of 2)



#### EM06 - Wide-Area Alert TDEM SOC



#### EM08 - Disaster Response and Recovery City of Eagle Pass EOC (2 of 2)



### EM08 - Disaster Response and Recovery County EOC (2 of 2)



#### EM08 - Disaster Response and Recovery TDEM District Coordinator - Del Rio





#### EM09 - Evacuation and Reentry Management City of Eagle Pass EOC (1 of 2)



# EM09 - Evacuation and Reentry Management County EOC (1 of 2)



#### EM09 - Evacuation and Reentry Management TDEM District Coordinator - Del Rio





# MC04 - Weather Information Processing and Distribution TxDOT Eagle Pass (2 of 2)



# MC08 - Work Zone Management TxDOT Maintenance Sections (2 of 2)



#### MC08 - Work Zone Management City of Eagle Pass Maintenance (2 of 2)



# MC10 - Maintenance and Construction Activity Coordination TxDOT