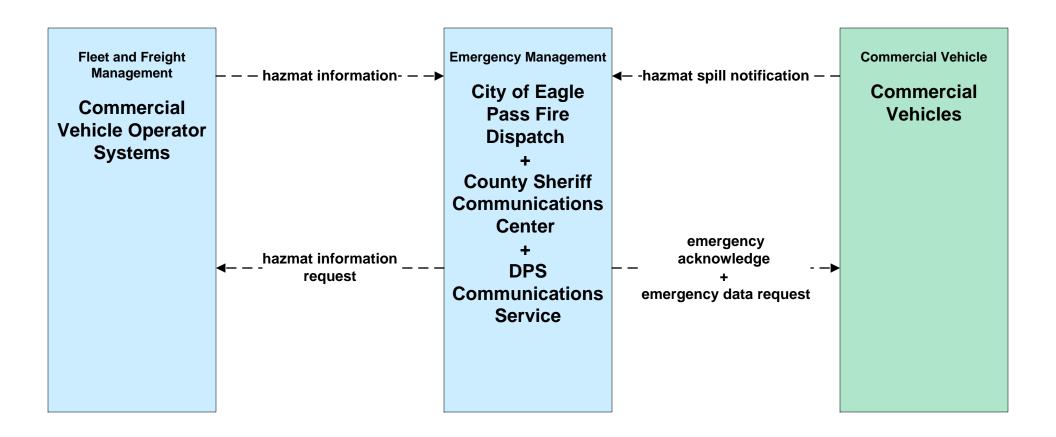

le Pass



# ATMS08 - Traffic Incident Management System EM to MCM - EM to City of Eagle Pass Maintenance





#### **ATMS08 - Traffic Incident Management System**

#### **EM to MCM - EM to County Road and Bridge Precincts**



#### ATMS08 - Traffic Incident Management System EM to MCM - EM to TxDOT Maintenance



### ATMS08 – Traffic Incident Management System Flood Warning - TxDOT Eagle Pass



# ATMS08 – Traffic Incident Management System Flood Warning - City of Eagle Pass



# ATMS08 – Traffic Incident Management System EM to EVS: DPS and County





#### ATMS08 – Traffic Incident Management System US CBP





# ATMS19 - Speed Warning and Enforcement TxDOT Eagle Pass





#### CVO03 - Electronic Clearance DPS



#### CVO06 - Weigh-In-Motion DPS





#### **CVO10 - HAZMAT Management**





### EM01 - Emergency Call-Taking and Dispatch Eagle Pass Regional Incident and Mutual Aid Network



# EM01 - Emergency Call-Taking and Dispatch City of Eagle Pass Police Dispatch





#### EM01 - Emergency Call-Taking and Dispatch City of Eagle Pass Fire Department





# **EM01 - Emergency Call-Taking and Dispatch County Sheriff Communications Center**



#### EM01 - Emergency Call-Taking and Dispatch DPS Communications Service





# **EM01 - Emergency Call-Taking and Dispatch Independent School District Police Dispatch**





#### EM06 - Wide-Area Alert City of Eagle Pass EOC (1 of 2)



#### EM06 - Wide-Area Alert County EOC (1 of 2)



#### EM06 - Wide-Area Alert TDEM SOC



#### EM08 - Disaster Response and Recovery City of Eagle Pass EOC (2 of 2)



### EM08 - Disaster Response