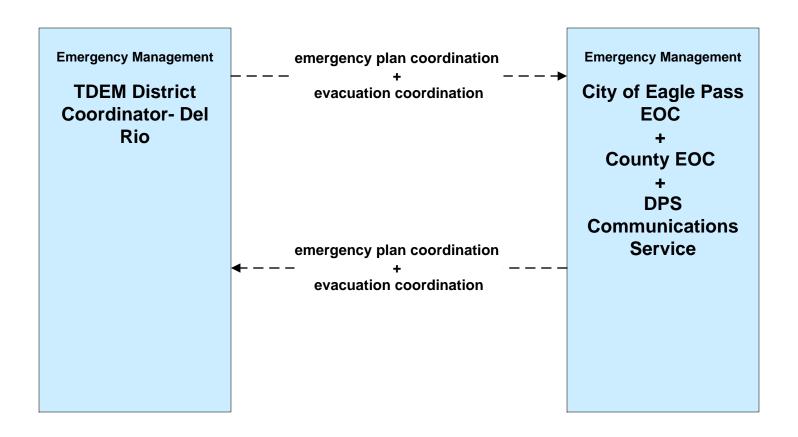

#### EM09 - Evacuation and Reentry Management TDEM District Coordinator - Del Rio