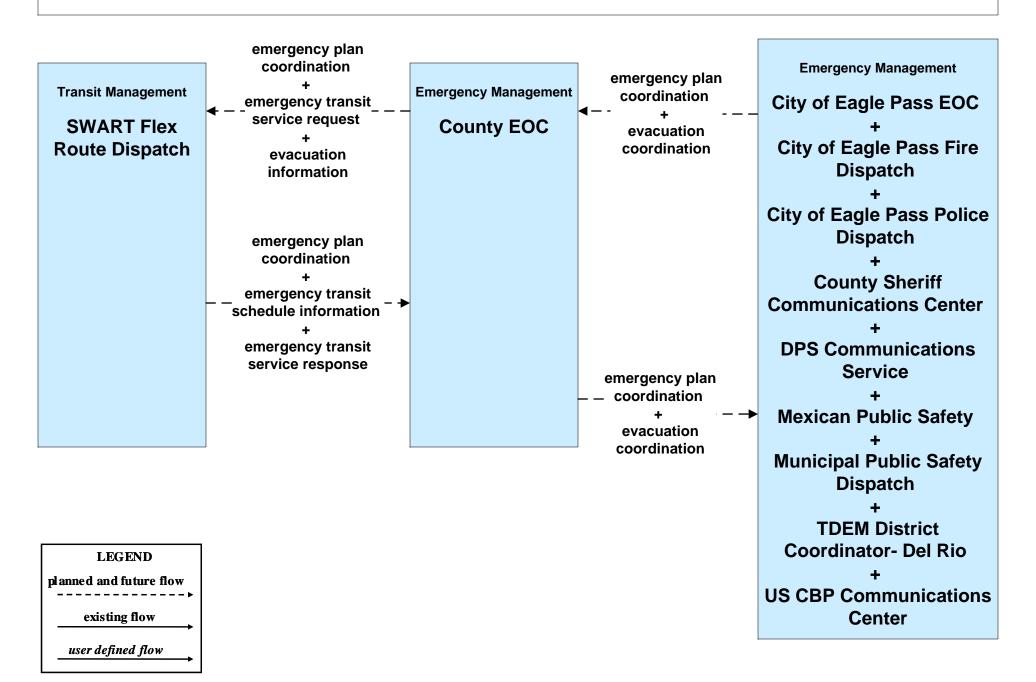

ment





# **EM01 - Emergency Call-Taking and Dispatch County Sheriff Communications Center**



#### EM01 - Emergency Call-Taking and Dispatch DPS Communications Service





# **EM01 - Emergency Call-Taking and Dispatch Independent School District Police Dispatch**





#### EM06 - Wide-Area Alert City of Eagle Pass EOC (1 of 2)



#### EM06 - Wide-Area Alert County EOC (1 of 2)



#### EM06 - Wide-Area Alert TDEM SOC



#### EM08 - Disaster Response and Recovery City of Eagle Pass EOC (2 of 2)



### EM08 - Disaster Response and Recovery County EOC (2 of 2)



#### EM08 - Disaster Response and Recovery TDEM District Coordinator - Del Rio





#### EM09 - Evacuation and Reentry Management City of Eagle Pass EOC (1 of 2)



# EM09 - Evacuation and Reentry Management County EOC (1 of 2)



#### EM09 - Evacuation and Reentry Management TDEM District Coordinator - Del Rio





# MC04 - Weather Information Processing and Distribution TxDOT Eagle Pass (2 of 2)



# MC08 - Work Zone Management TxDOT Maintenance Sections (2 of 2)



#### MC08 - Work Zone Management City of Eagle Pass Maintenance (2 of 2)



# MC10 - Maintenance and Construction Activity Coordination TxDOT Maintenance Sections (2 of 2)



#### MC10 - Maintenance and Construction Activity Coordination City of Eagle Pass (2 of 2)