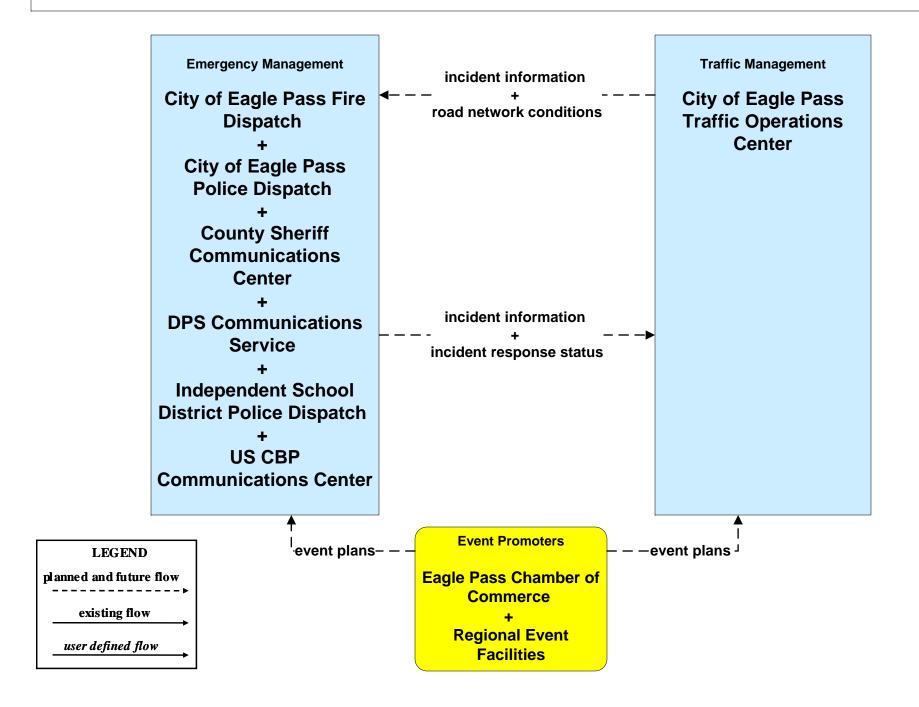

# ATMS08 – Traffic Incident Management System EM to TM - City of Eagle Pass

# ATMS08 - Traffic Incident Management System EM to TM - TxDOT Eagle Pass