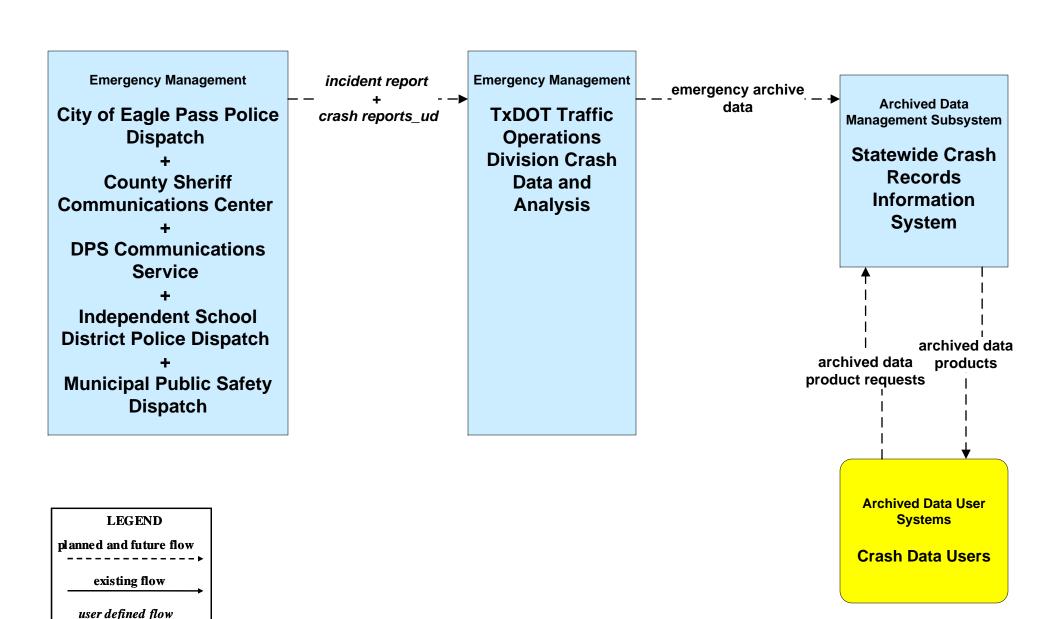

# AD1 - ITS Data Mart TxDOT Crash Record Information System



### ATMS06 - Traffic Information Dissemination City of Eagle Pass



### ATMS06 - Traffic Information Dissemination TxDOT Eagle Pass



# ATMS08 – Traffic Incident Management System EM to TM - City of Eagle Pass



# ATMS08 - Traffic Incident Management System EM to TM - TxDOT Eagle Pass



# ATMS08 - Traffic Incident Management System EM to MCM - EM to City of Eagle Pass Maintenance





#### **ATMS08 - Traffic Incident Management System**

#### **EM to MCM - EM to County Road and Bridge Precincts**



#### ATMS08 - Traffic Incident Management System EM to MCM - EM to TxDOT Maintenance



### ATMS08 – Traffic Incident Management System Flood Warning - TxDOT Eagle Pass



# ATMS08 – Traffic Incident Management System Flood Warning - City of Eagle Pass



# ATMS08 – Traffic Incident Manag