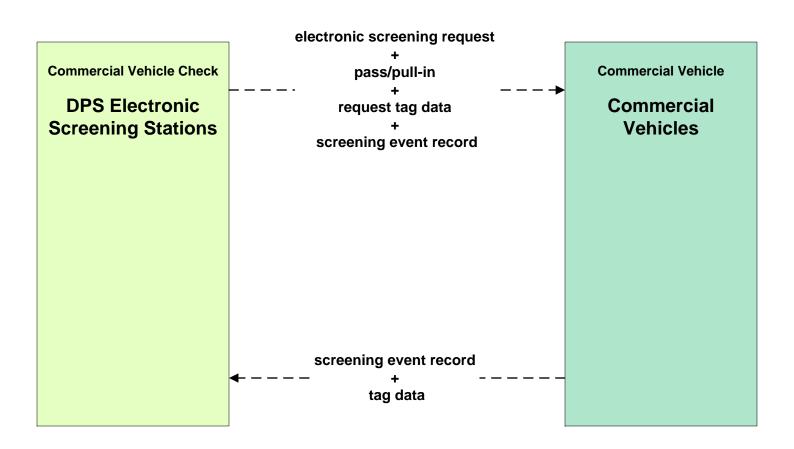

t Management System EM to TM - TxDOT Eagle Pass



# ATMS08 - Traffic Incident Management System EM to MCM - EM to City of Eagle Pass Maintenance





#### **ATMS08 - Traffic Incident Management System**

#### **EM to MCM - EM to County Road and Bridge Precincts**



#### ATMS08 - Traffic Incident Management System EM to MCM - EM to TxDOT Maintenance



### ATMS08 – Traffic Incident Management System Flood Warning - TxDOT Eagle Pass



# ATMS08 – Traffic Incident Management System Flood Warning - City of Eagle Pass



# ATMS08 – Traffic Incident Management System EM to EVS: DPS and County





#### ATMS08 – Traffic Incident Management System US CBP





# ATMS19 - Speed Warning and Enforcement TxDOT Eagle Pass





#### CVO03 - Electronic Clearance DPS



#### CVO06 - Weigh-In-Motion DPS





#### **CVO10 - HAZMAT Management**





### EM01 - Emergency Call-Taking and Dispatch Eagle Pass Regional Incident and Mutual Aid Network



# EM01 - Emergency Call-Taking and Dispatch City of Eagle Pass Police Dispatch





#### EM01 - Emergency Call-Taking and Dispatch City of Eagle Pass Fire Department





# **EM01 - Emergency Call-Taking and Dispatch County Sheriff Communications Center**



#### EM01 - Emergency Call-Taking and Dispatch DPS Communications Service





# **EM01 - Emergency Call-Taking and Dispatch Independent School District Police Dispatch**





#### EM06 - Wide-Area Alert City of Eagle Pass EOC (1 of 2)



#### EM06 - Wide-Area Alert County EOC (1 of 2)



#### EM06 - Wide-Area Alert TDEM SOC



#### EM08 - Disaster Response and Recovery City of Eagle Pass EOC