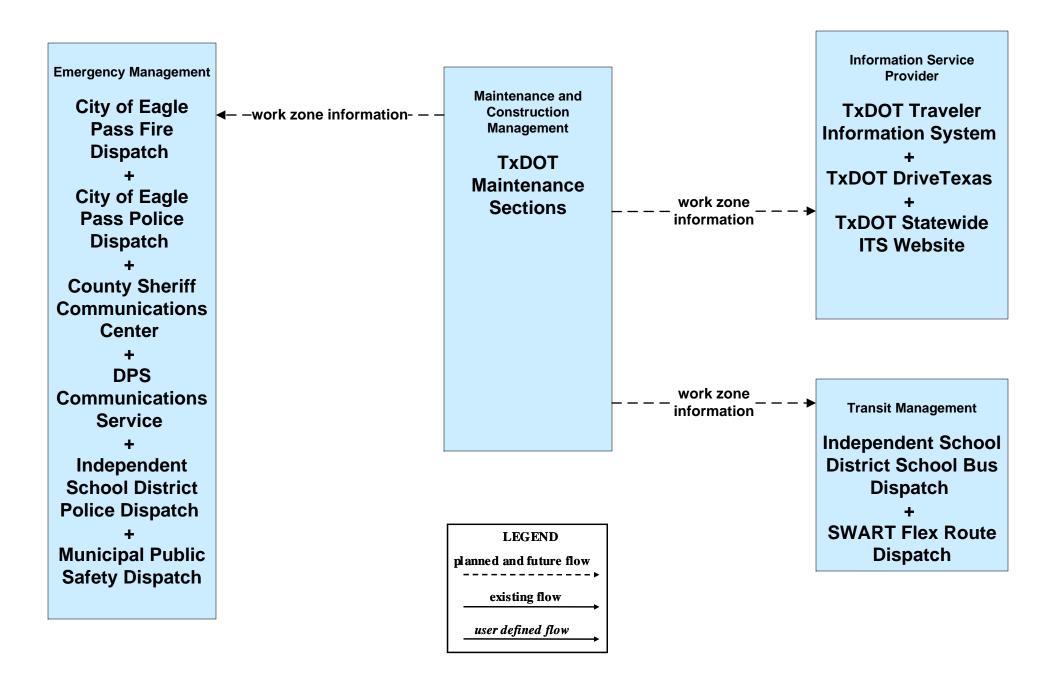

District Police Dispatch**





#### EM06 - Wide-Area Alert City of Eagle Pass EOC (1 of 2)



#### EM06 - Wide-Area Alert County EOC (1 of 2)



#### EM06 - Wide-Area Alert TDEM SOC



#### EM08 - Disaster Response and Recovery City of Eagle Pass EOC (2 of 2)



### EM08 - Disaster Response and Recovery County EOC (2 of 2)



#### EM08 - Disaster Response and Recovery TDEM District Coordinator - Del Rio





#### EM09 - Evacuation and Reentry Management City of Eagle Pass EOC (1 of 2)



# EM09 - Evacuation and Reentry Management County EOC (1 of 2)



#### EM09 - Evacuation and Reentry Management TDEM District Coordinator - Del Rio





# MC04 - Weather Information Processing and Distribution TxDOT Eagle Pass (2 of 2)



# MC08 - Work Zone Management TxDOT Maintenance Sections (2 of 2)



#### MC08 - Work Zone Management City of Eagle Pass Maintenance (2 of 2)



# MC10 - Maintenance and Construction Activity Coordination TxDOT Maintenance Sections (2 of 2)



#### MC10 - Maintenance and Construction Activity Coordination City of Eagle Pass (2 of 2)