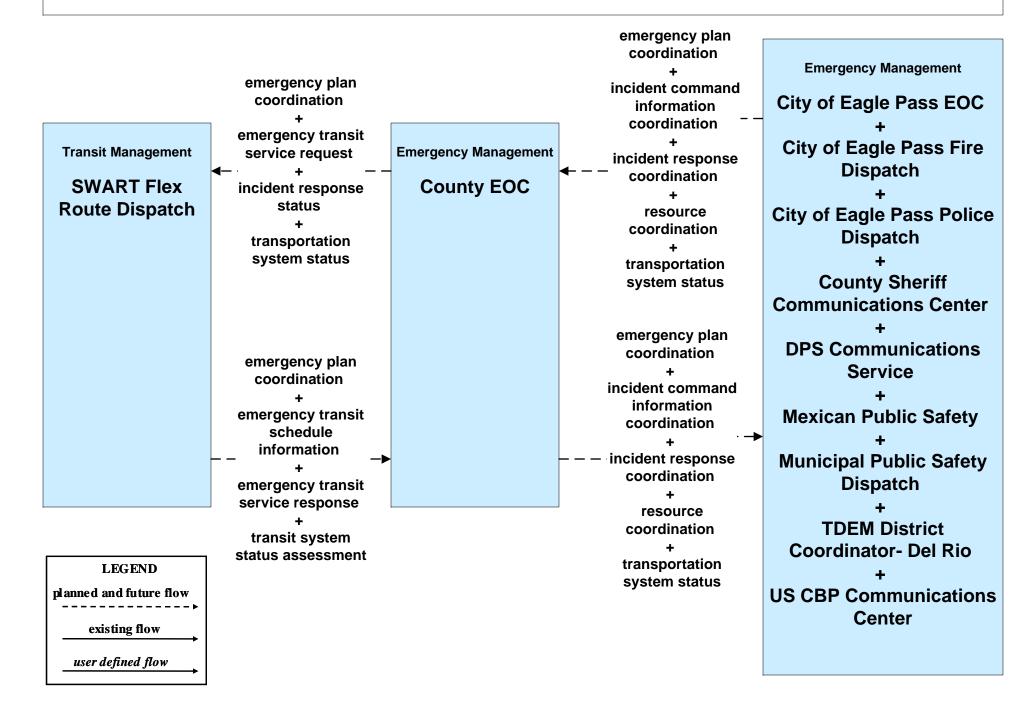

g and Dispatch Eagle Pass Regional Incident and Mutual Aid Network



# EM01 - Emergency Call-Taking and Dispatch City of Eagle Pass Police Dispatch





#### EM01 - Emergency Call-Taking and Dispatch City of Eagle Pass Fire Department





# **EM01 - Emergency Call-Taking and Dispatch County Sheriff Communications Center**



#### EM01 - Emergency Call-Taking and Dispatch DPS Communications Service





# **EM01 - Emergency Call-Taking and Dispatch Independent School District Police Dispatch**





#### EM06 - Wide-Area Alert City of Eagle Pass EOC (1 of 2)



#### EM06 - Wide-Area Alert County EOC (1 of 2)



#### EM06 - Wide-Area Alert TDEM SOC



#### EM08 - Disaster Response and Recovery City of Eagle Pass EOC (2 of 2)



### EM08 - Disaster Response and Recovery County EOC (2 of 2)



#### EM08 - Disaster Response and Recovery TDEM District Coordinator - Del Rio





#### EM09 - Evacuation and Reentry Management City of Eagle Pass EOC (1 of 2)



# EM09 - Evacuation and Reentry Management County EOC (1 of 2)



#### EM09 - Evacuation and Reentry Management TDEM District Coordinator - Del Rio





# MC04 - Weather Information Processing and Distribution TxDOT Eagle Pass (2 of 2)



# MC08 - Work Zone Management TxDOT Maintenance Sections (2 of 2)



#### MC08 - Work Zone Management City of Eagle Pass Maintenance (2 of 2)



# MC10 - Maintenance and Construction Activity Coordination TxDOT Maintenance Sections (2 of 2)



#### MC10 - Maintenance and Construction Activity Coordination City of Eagle Pass (2 of 2)