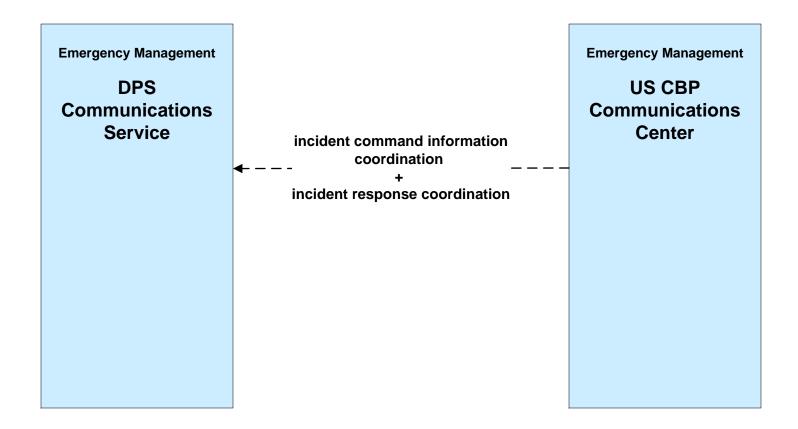

on Dissemination TxDOT Eagle Pass



# ATMS08 – Traffic Incident Management System EM to TM - City of Eagle Pass



# ATMS08 - Traffic Incident Management System EM to TM - TxDOT Eagle Pass



# ATMS08 - Traffic Incident Management System EM to MCM - EM to City of Eagle Pass Maintenance





#### **ATMS08 - Traffic Incident Management System**

#### **EM to MCM - EM to County Road and Bridge Precincts**



#### ATMS08 - Traffic Incident Management System EM to MCM - EM to TxDOT Maintenance



### ATMS08 – Traffic Incident Management System Flood Warning - TxDOT Eagle Pass



# ATMS08 – Traffic Incident Management System Flood Warning - City of Eagle Pass



# ATMS08 – Traffic Incident Management System EM to EVS: DPS and County





#### ATMS08 – Traffic Incident Management System US CBP





# ATMS19 - Speed Warning and Enforcement TxDOT Eagle Pass





#### CVO03 - Electronic Clearance DPS



#### CVO06 - Weigh-In-Motion DPS





#### **CVO10 - HAZMAT Management**





### EM01 - Emergency Call-Taking and Dispatch Eagle Pass Regional Incident and Mutual Aid Network



# EM01 - Emergency Call-Taking and Dispatch City of Eagle Pass Police Dispatch





#### EM01 - Emergency Call-Taking and Dispatch City of Eagle Pass Fire Department





# **EM01 - Emergency Call-Taking and Dispatch County Sheriff Communications Center**



#### EM01 - Emergency Call-Taking and Dispatch DPS Communications Service





# **EM01 - Emergency Call-Taking and Dispatch Independent School District Police Dispatch**





#### EM06 - Wide-Area Alert City of Eagle Pass EOC (1 of 2)



#### EM06 - Wid