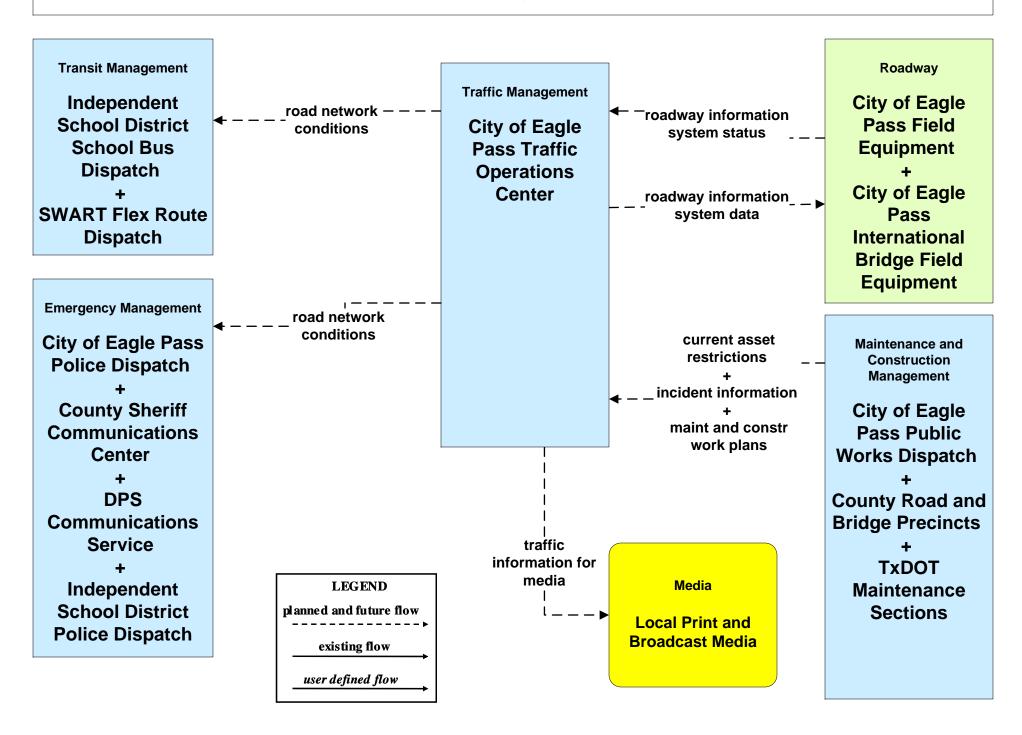

# AD1 - ITS Data Mart TxDOT Crash Record Information System



### ATMS06 - Traffic Information Dissemination City of Eagle Pass



### ATMS06 - Traffic Information Dissemination TxDOT Eagle Pass



# ATMS08 – Traffic Incident Management System EM to TM - City of Eagle Pass



# ATMS08 - Traffic Incident Management System EM to TM - TxDOT Eagle Pass



# ATMS08 - Traffic Incident Management System EM to MCM - EM to City of Eagle Pass Maintenance





#### **ATMS08 - Traffic Incident Management System**

#### **EM to MCM - EM to County Road and Bridge Precincts**



#### ATMS08 - Traffic Incident Management System EM to MCM - EM to TxDOT Maintenance



### ATMS08 – Traffic Incident Management System Flood Warning - TxDOT Eagle Pass



# ATMS08 – Traffic Incident Management System Flood Warning - City of Eagle Pass



# ATMS08 – Traffic Incident Management System EM to EVS: DPS and County





#### ATMS08 – Traffic Inc