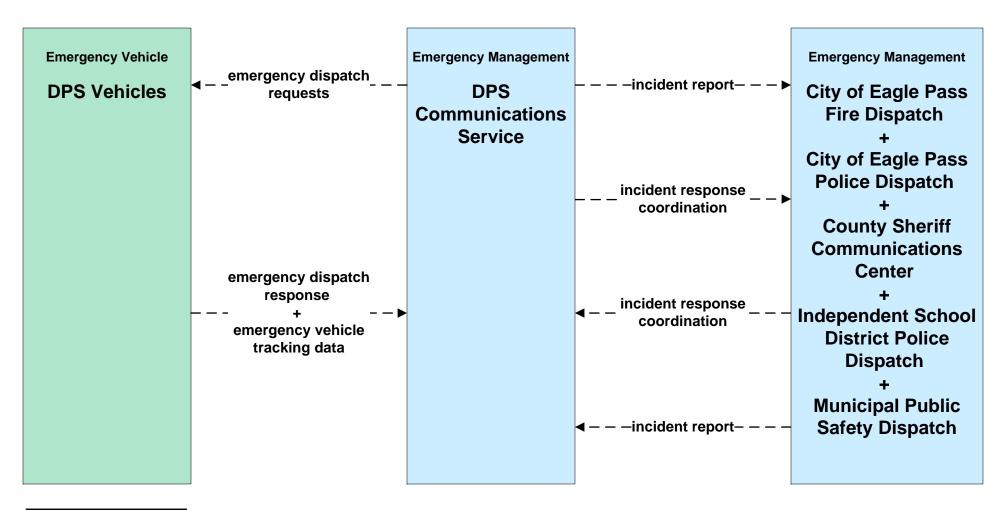

System Flood Warning - City of Eagle Pass



# ATMS08 – Traffic Incident Management System EM to EVS: DPS and County





#### ATMS08 – Traffic Incident Management System US CBP





# ATMS19 - Speed Warning and Enforcement TxDOT Eagle Pass





#### CVO03 - Electronic Clearance DPS



#### CVO06 - Weigh-In-Motion DPS





#### **CVO10 - HAZMAT Management**





### EM01 - Emergency Call-Taking and Dispatch Eagle Pass Regional Incident and Mutual Aid Network



# EM01 - Emergency Call-Taking and Dispatch City of Eagle Pass Police Dispatch





#### EM01 - Emergency Call-Taking and Dispatch City of Eagle Pass Fire Department





# **EM01 - Emergency Call-Taking and Dispatch County Sheriff Communications Center**



#### EM01 - Emergency Call-Taking and Dispatch DPS Communications Service





# **EM01 - Emergency Call-Taking and Dispatch Independent School District Police Dispatch**





#### EM06 - Wide-Area Alert City of Eagle Pass EOC (1 of 2)



#### EM06 - Wide-Area Alert County EOC (1 of 2)



#### EM06 - Wide-Area Alert TDEM SOC



#### EM08 - Disaster Response and Recovery City of Eagle Pass EOC (2 of 2)



### EM08 - Disaster Response and Recovery County EOC (2 of 2)



#### EM08 - Disaster Response and Recovery TDEM District Coordinator - Del Rio





#### EM09 - Evacuation and Reentry Management City of Eagle Pass EOC (1 of 2)



# EM09 - Evacuation and Reentry Management County EOC (1 of 2)



#### EM09 - Evacuation and Reentry Management TDEM District Coordinator - Del Rio





# MC04 - Weather Information Processing and Distribution TxDOT Eagle Pass (2 of 2)