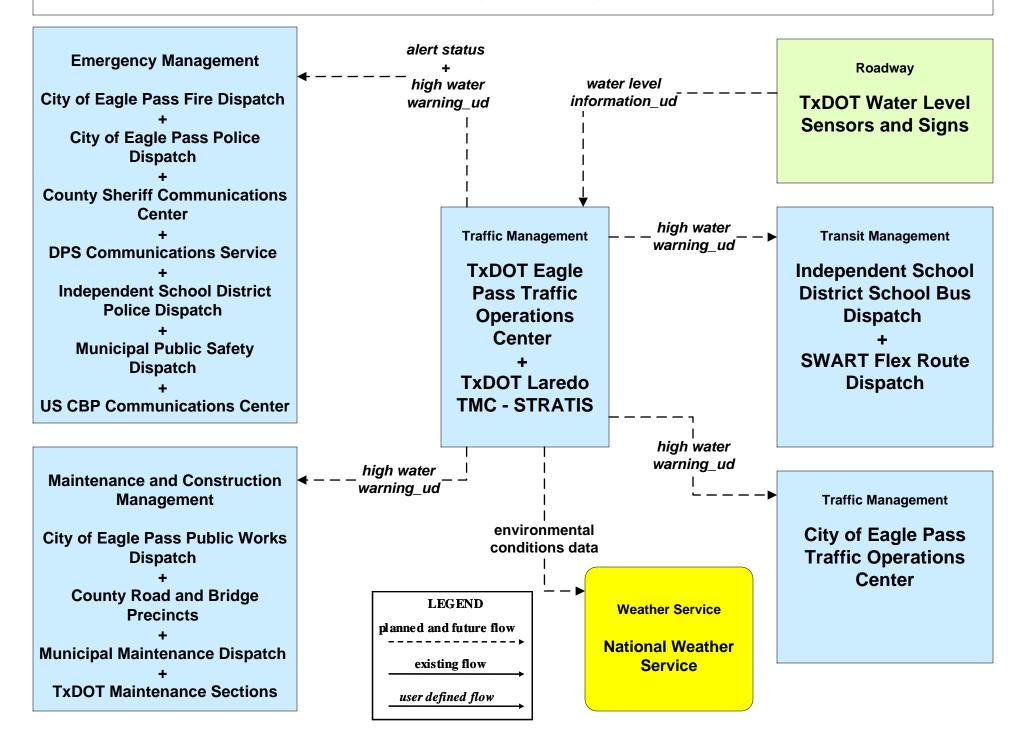

### ATMS08 – Traffic Incident Management System Flood Warning - TxDOT Eagle Pass