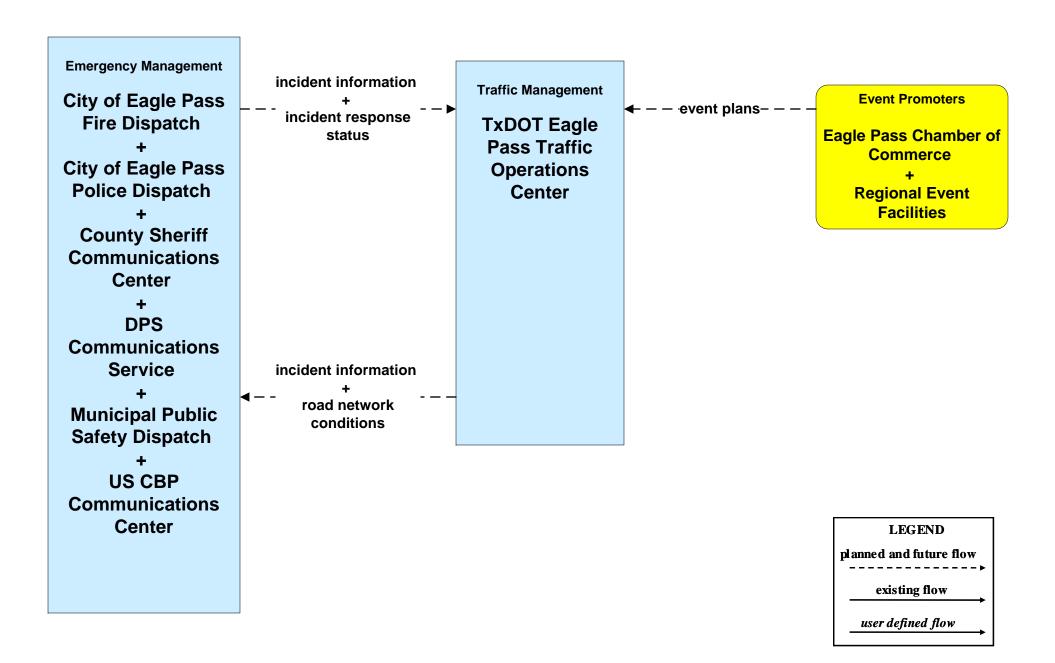

# ATMS08 – Traffic Incident Management System EM to TM - City of Eagle Pass

# ATMS08 - Traffic Incident Management System EM to TM - TxDOT Eagle Pass