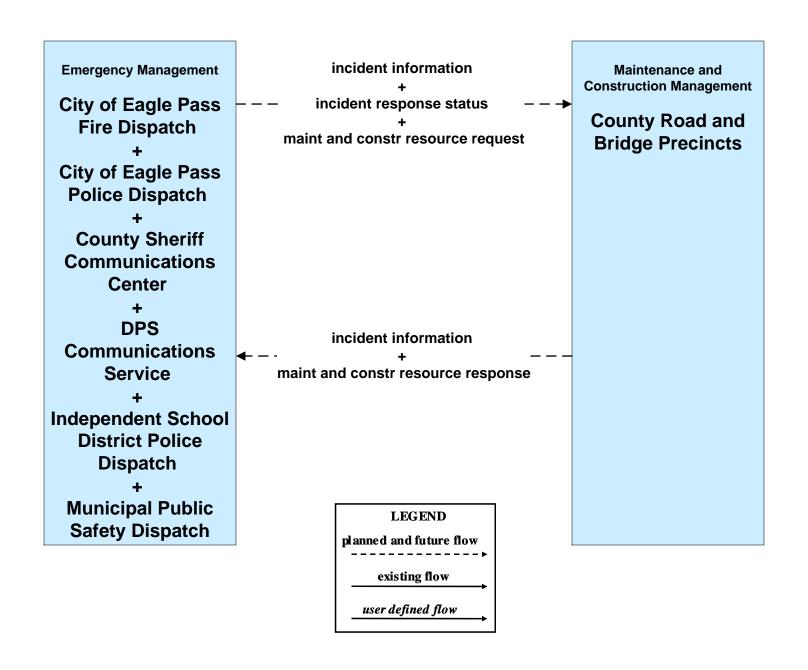

#### **ATMS08 - Traffic Incident Management System**

#### **EM to MCM - EM to County Road and Bridge Precincts**