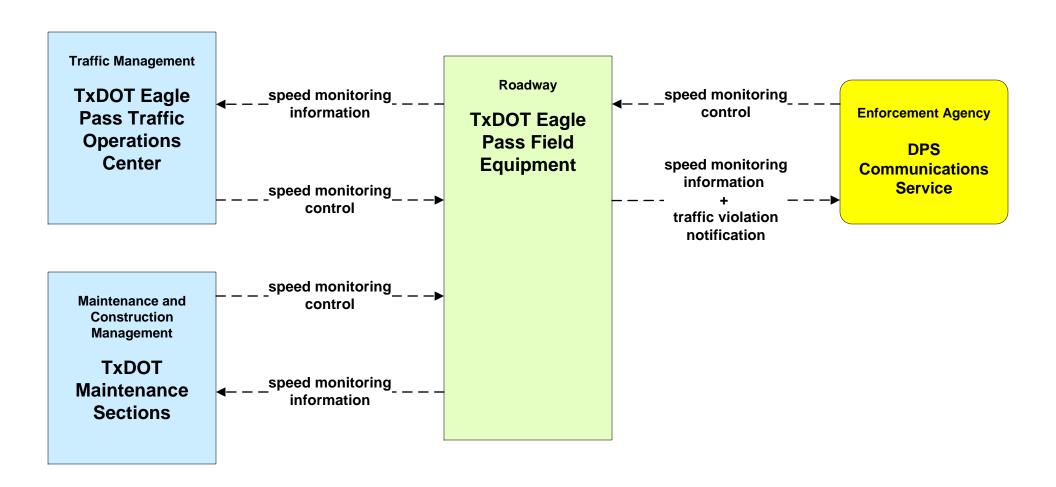

t Management System EM to TM - City of Eagle Pass



# ATMS08 - Traffic Incident Management System EM to TM - TxDOT Eagle Pass



# ATMS08 - Traffic Incident Management System EM to MCM - EM to City of Eagle Pass Maintenance





#### **ATMS08 - Traffic Incident Management System**

#### **EM to MCM - EM to County Road and Bridge Precincts**



#### ATMS08 - Traffic Incident Management System EM to MCM - EM to TxDOT Maintenance



### ATMS08 – Traffic Incident Management System Flood Warning - TxDOT Eagle Pass



# ATMS08 – Traffic Incident Management System Flood Warning - City of Eagle Pass



# ATMS08 – Traffic Incident Management System EM to EVS: DPS and County





#### ATMS08 – Traffic Incident Management System US CBP





# ATMS19 - Speed Warning and Enforcement TxDOT Eagle Pass





#### CVO03 - Electronic Clearance DPS



#### CVO06 - Weigh-In-Motion DPS





#### **CVO10 - HAZMAT Management**





### EM01 - Emergency Call-Taking and Dispatch Eagle Pass Regional Incident and Mutual Aid Network



# EM01 - Emergency Call-Taking and Dispatch City of Eagle Pass Police Dispatch





#### EM01 - Emergency Call-Taking and Dispatch City of Eagle Pass Fire Department





# **EM01 - Emergency Call-Taking and Dispatch County Sheriff Communications Center**



#### EM01 - Emergency Call-Taking and Dispatch DPS Communications Service





# **EM01 - Emergency Call-Taking and Dispatch Independent School District Police Dispatch**





#### EM06 - Wide-Area Alert City of Eagle Pass EOC (1 of 2)



#### EM06 - Wide-Area Alert County EOC (1 of 2)



#### EM06 - Wide-Area Alert