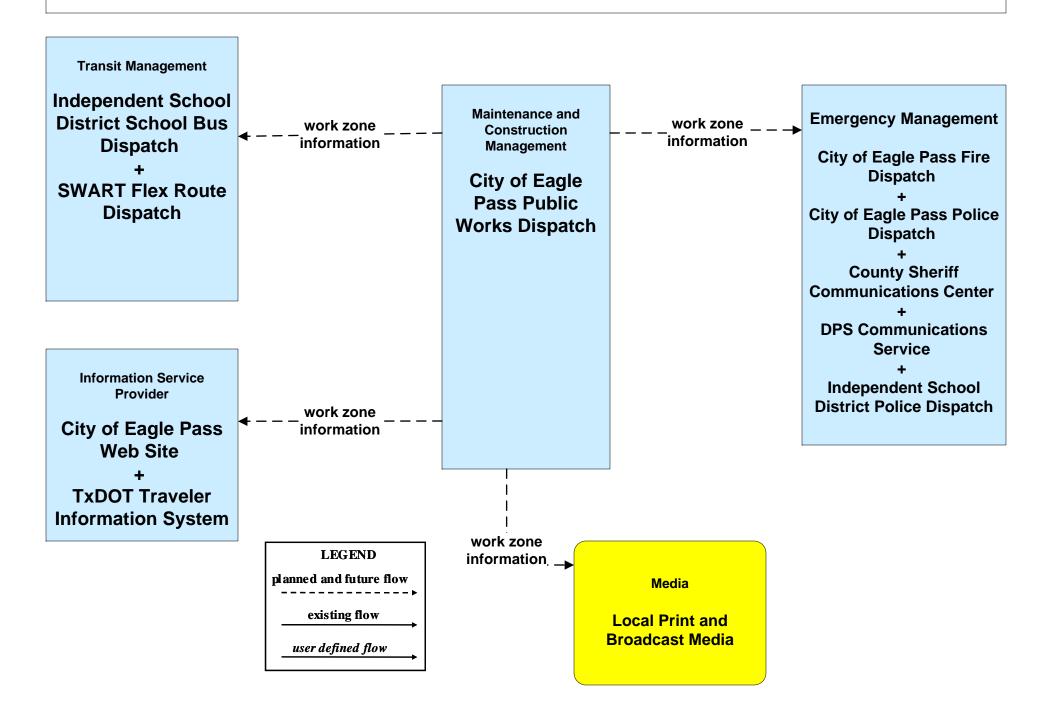

ss EOC (1 of 2)



#### EM06 - Wide-Area Alert County EOC (1 of 2)



#### EM06 - Wide-Area Alert TDEM SOC



#### EM08 - Disaster Response and Recovery City of Eagle Pass EOC (2 of 2)



### EM08 - Disaster Response and Recovery County EOC (2 of 2)



#### EM08 - Disaster Response and Recovery TDEM District Coordinator - Del Rio





#### EM09 - Evacuation and Reentry Management City of Eagle Pass EOC (1 of 2)



# EM09 - Evacuation and Reentry Management County EOC (1 of 2)



#### EM09 - Evacuation and Reentry Management TDEM District Coordinator - Del Rio





# MC04 - Weather Information Processing and Distribution TxDOT Eagle Pass (2 of 2)



# MC08 - Work Zone Management TxDOT Maintenance Sections (2 of 2)



#### MC08 - Work Zone Management City of Eagle Pass Maintenance (2 of 2)



# MC10 - Maintenance and Construction Activity Coordination TxDOT Maintenance Sections (2 of 2)



#### MC10 - Maintenance and Construction Activity Coordination City of Eagle Pass (2 of 2)