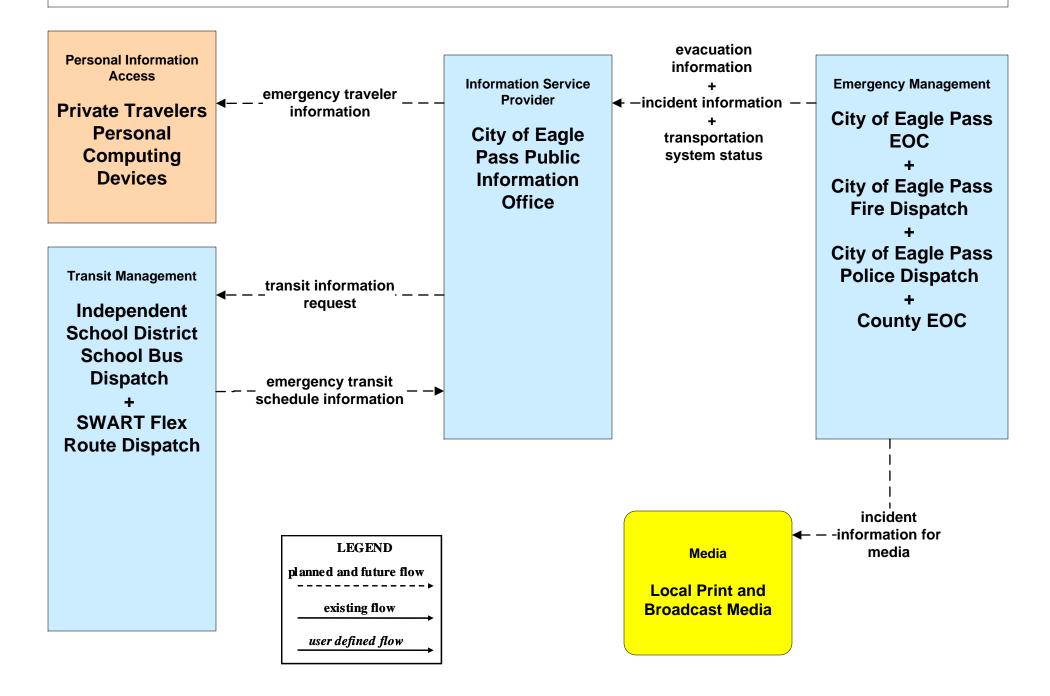

)



## EM08 - Disaster Response and Recovery City of Eagle Pass EOC (2 of 2)





existing flow

user defined flow

## EM08 - Disaster Response and Recovery County EOC (1 of 2)



#### EM08 - Disaster Response and Recovery County EOC (2 of 2)



### EM08 - Disaster Response and Recovery TDEM District Coordinator - Del Rio



transportation system status



# EM09 - Evacuation and Reentry Management City of Eagle Pass EOC (1 of 2)





**US CBP Communications** 

Center

planned and future flow

existing flow

user defined flow

# EM09 - Evacuation and Reentry Management County EOC (2 of 2)





#### EM09 - Evacuation and Reentry Management TDEM District Coordinator - Del Rio





### EM10 - Disaster Traveler Information TxDOT



## EM10 - Disaster Traveler Information City of Eagle Pass