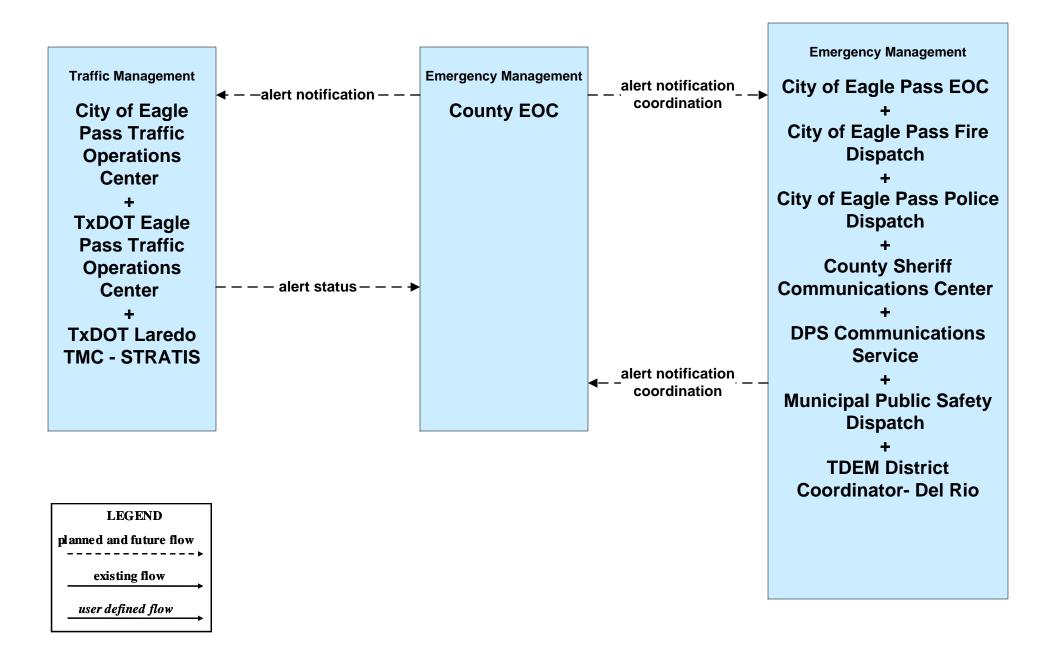

Management Emergency Management Emergency Management** alert notification -alert notificationcoordination **City of Eagle Pass City of Eagle Pass City of Eagle Pass Fire Traffic Operations** EOC Dispatch Center **County EOC TxDOT Eagle Pass** alert notification **Traffic Operations DPS Communications** coordination Center -alert status- – + Service threat information coordination **TxDOT Laredo TMC TDEM** District - STRATIS **Coordinator- Del Rio** - alert notification coordination-TDEM District Coordinators were previously known **Emergency Management** as RLOs - Regional Liasion Officer (DPS) alert notification coordination **City of Eagle Pass Police** threat information coordination Dispatch **Transit Management Emergency Management**



## EM06 - Wide-Area Alert County EOC (1 of 2)



# EM06 - Wide-Area Alert County EOC (2 of 2)





#### EM06 - Wide-Area Alert TDEM SOC





# EM07 - Early Warning System TxDOT Flood Monitoring (1 of 2)



## EM08 - Disaster Response and Recovery City of Eagle Pass EOC (2 of 2)





existing flow

user defined flow

## EM08 - Disaster Response and Recovery County EOC (1 of 2)



#### EM08 - Disaster Response and Recovery County EOC (2 of 2)



### EM08 - Disaster Response and Recovery TDEM District Coordinator - Del Rio



transportation system status



# EM09 - Evacuation and Reentry Management City of Eagle Pass EOC (1 of 2)





**US CBP Communications** 

Center

planned and future flow

existing flow

user defined flow

# EM09 - Evacuation and Reentry Management County EOC (2 of 2)





#### EM09 - Evacuation and Reentry Manageme