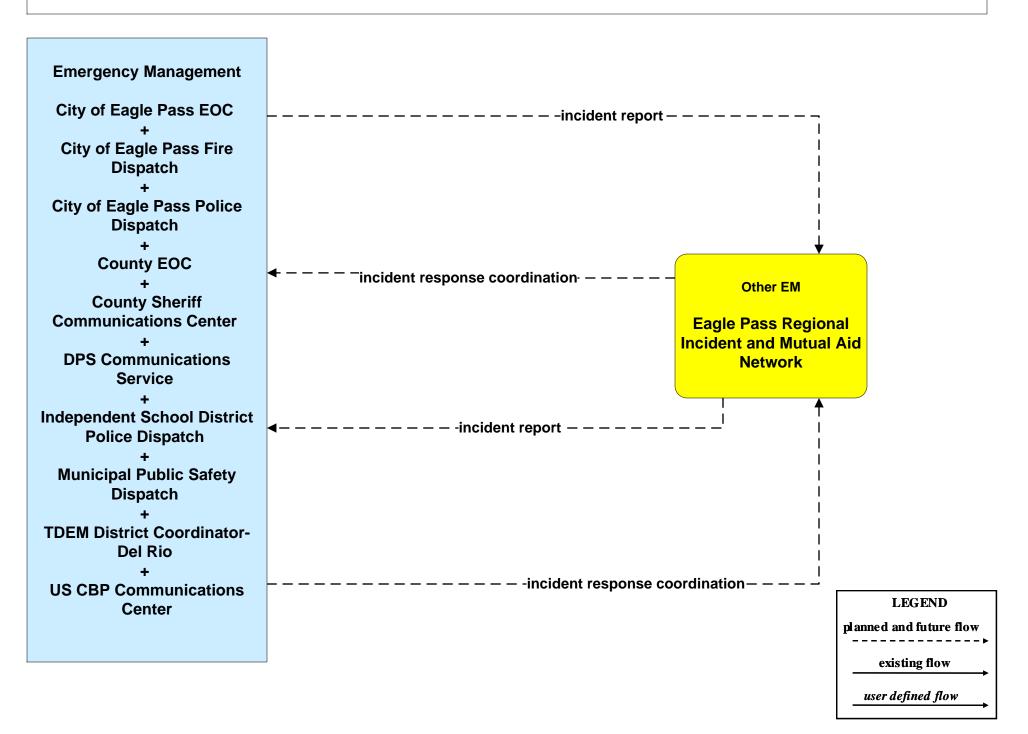

### EM01 - Emergency Call-Taking and Dispatch Eagle Pass Regional Incident and Mutual Aid Network