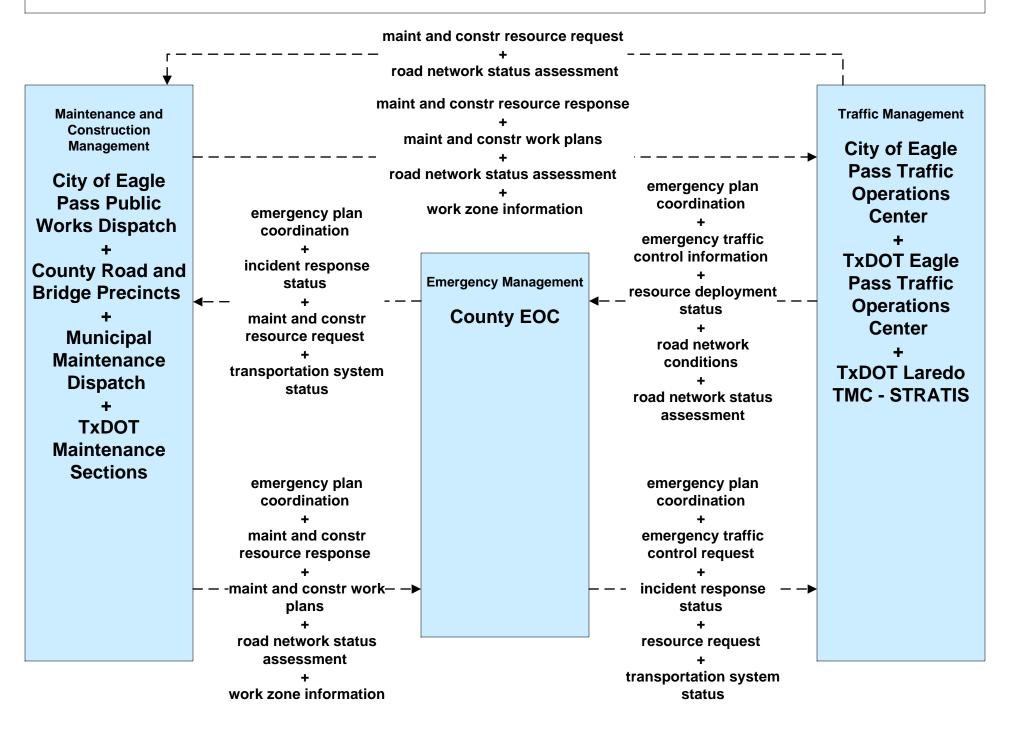

## EM08 - Disaster Response and Recovery County EOC (1 of 2)

#### EM08 - Disaster Response and Recovery County EOC (2 of 2)