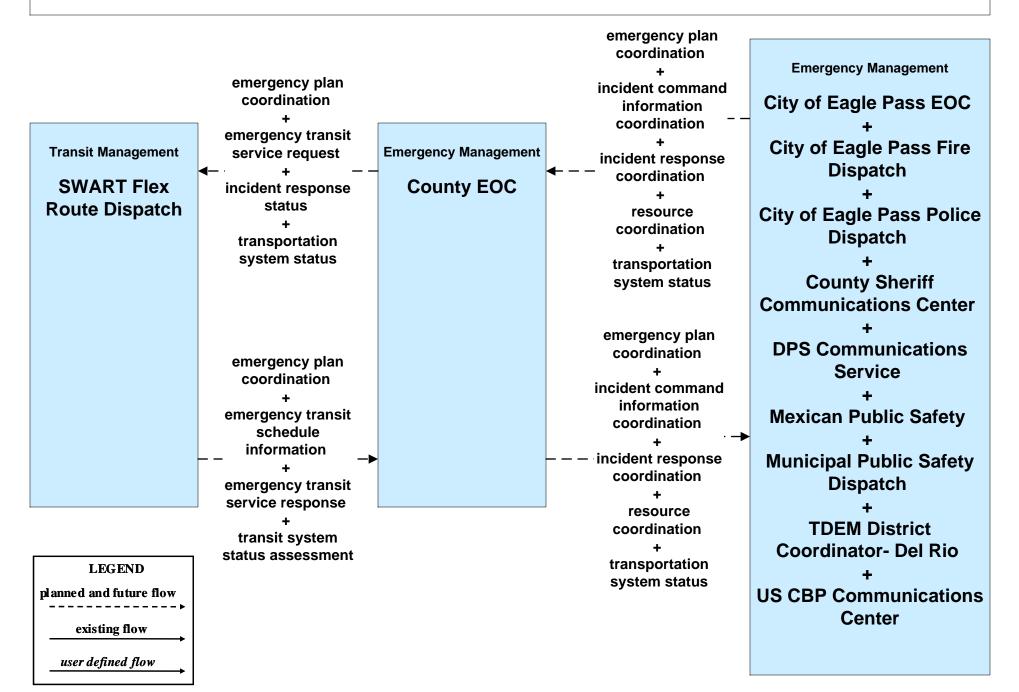

### EM08 - Disaster Response and Recovery TDEM District Coordinator - Del Rio

transportation system status