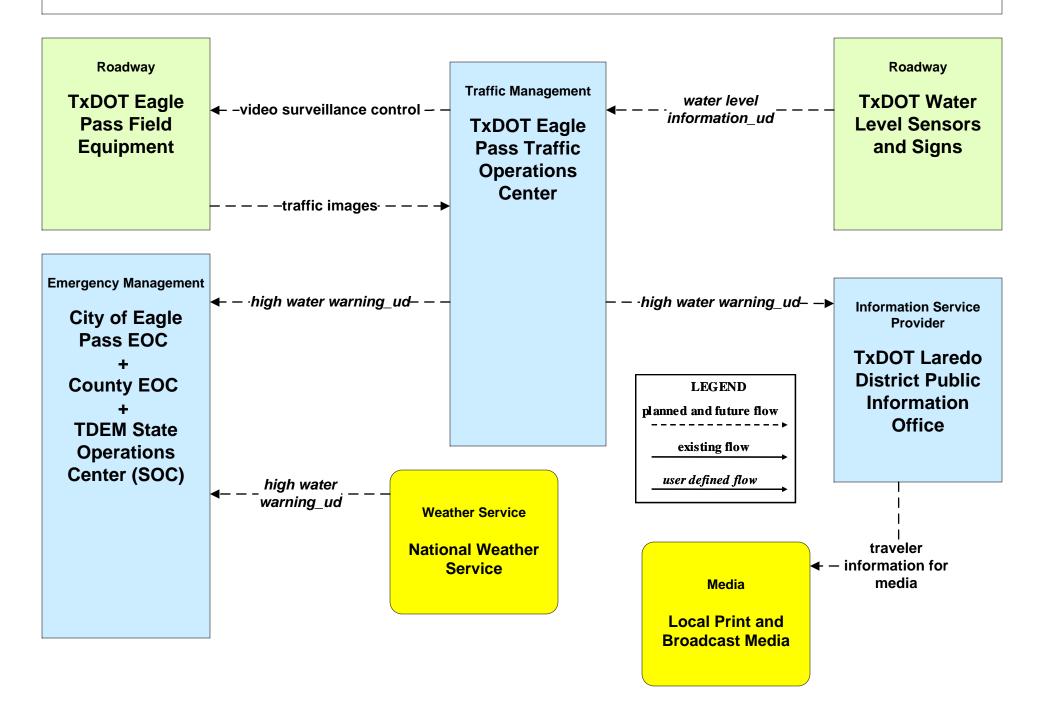

gle Pass Fire Traffic Operations** EOC Dispatch Center **County EOC TxDOT Eagle Pass** alert notification **Traffic Operations DPS Communications** coordination Center -alert status- – + Service threat information coordination **TxDOT Laredo TMC TDEM** District - STRATIS **Coordinator- Del Rio** - alert notification coordination-TDEM District Coordinators were previously known **Emergency Management** as RLOs - Regional Liasion Officer (DPS) alert notification coordination **City of Eagle Pass Police** threat information coordination Dispatch **Transit Management Emergency Management**



## EM06 - Wide-Area Alert County EOC (1 of 2)



# EM06 - Wide-Area Alert County EOC (2 of 2)





#### EM06 - Wide-Area Alert TDEM SOC





# EM07 - Early Warning System TxDOT Flood Monitoring (1 of 2)



## EM08 - Disaster Response and Recovery City of Eagle Pass EOC (2 of 2)





existing flow

user defined flow

## EM08 - Disaster Response and Recovery County EOC (1 of 2)



#### EM08 - Disaster Response and Recovery County EOC (2 of 2)



### EM08 - Disaster Response and Recovery TDEM District Coordinator - Del Rio



transportation system status



# EM09 - Evacuation and Reentry Management City of Eagle Pass EOC (1 of 2)





**US CBP Communications** 

Center

planned and future flow

existing flow

user defined flow

# EM09 - Evacuation and Reentry Management County EOC (2 of 2)





#### EM09 - Evacuation and Reentry Management TDEM District Coordinator - Del Rio





### EM10 - Disaster Traveler Information TxDOT



## EM10 - Disaster Traveler Information City of Eagle Pass