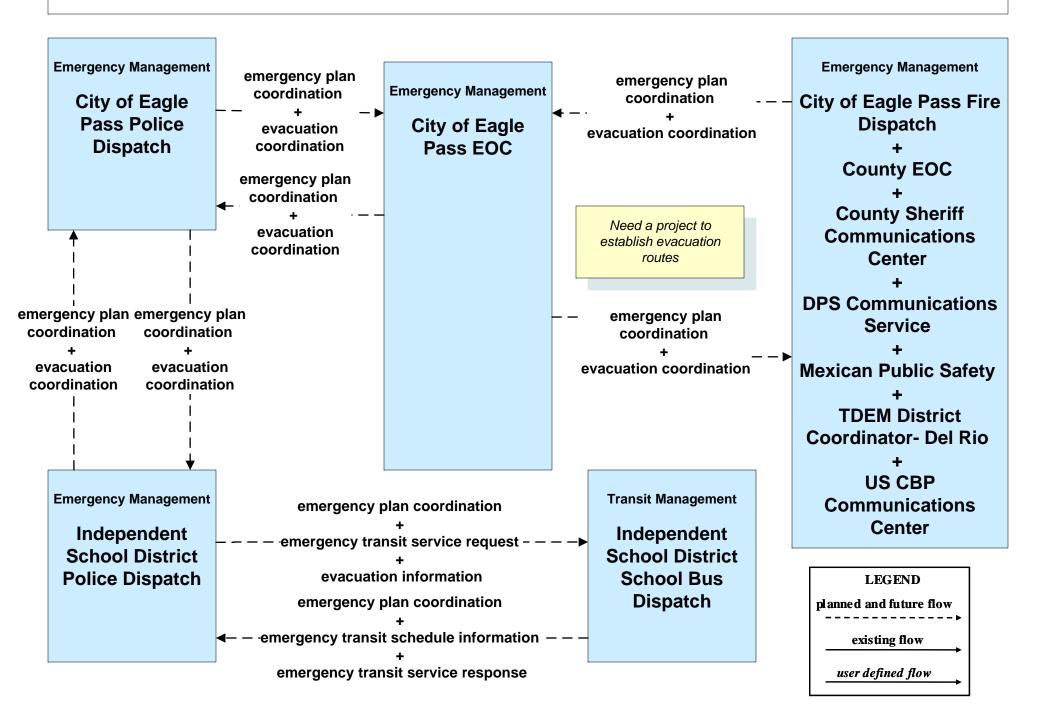

# EM09 - Evacuation and Reentry Management City of Eagle Pass EOC (1 of 2)

**US CBP Communications** 

Center

planned and future flow

existing flow

user defined flow

# EM09 - Evacuation and Reentry Management County EOC (2 of 2)