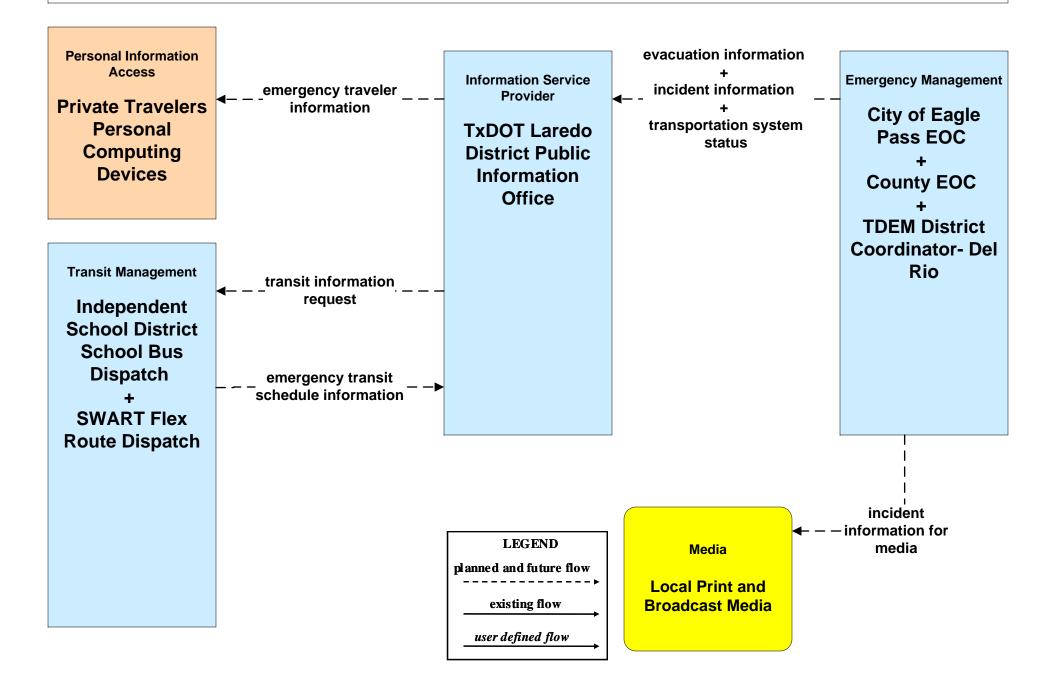

### EM10 - Disaster Traveler Information TxDOT

## EM10 - Disaster Traveler Information City of Eagle Pass