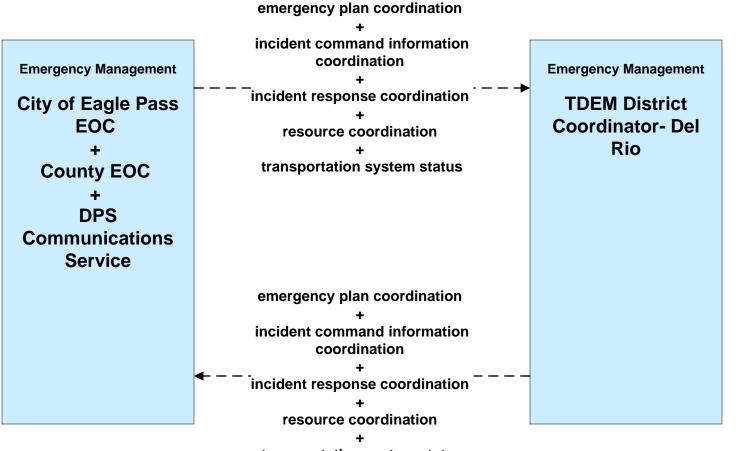

### EM08 - Disaster Response and Recovery TDEM District Coordinator - Del Rio

transportation system status