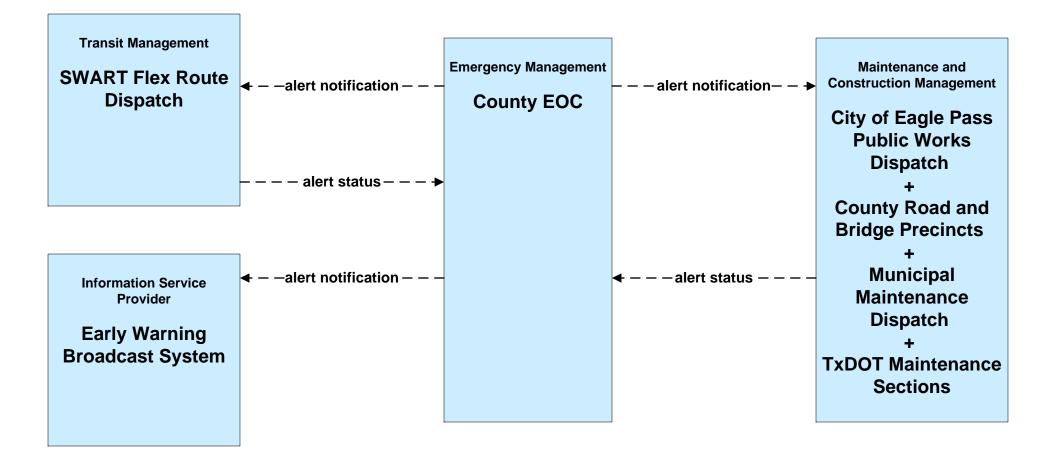

ement** alert notification -alert notificationcoordination **City of Eagle Pass City of Eagle Pass City of Eagle Pass Fire Traffic Operations** EOC Dispatch Center **County EOC TxDOT Eagle Pass** alert notification **Traffic Operations DPS Communications** coordination Center -alert status- – + Service threat information coordination **TxDOT Laredo TMC TDEM** District - STRATIS **Coordinator- Del Rio** - alert notification coordination-TDEM District Coordinators were previously known **Emergency Management** as RLOs - Regional Liasion Officer (DPS) alert notification coordination **City of Eagle Pass Police** threat information coordination Dispatch **Transit Management Emergency Management**



## EM06 - Wide-Area Alert County EOC (1 of 2)



# EM06 - Wide-Area Alert County EOC (2 of 2)





#### EM06 - Wide-Area Alert TDEM SOC





# EM07 - Early Warning System TxDOT Flood Monitoring (1 of 2)



## EM08 - Disaster Response and Recovery City of Eagle Pass EOC (2 of 2)





existing flow

user defined flow

## EM08 - Disaster Response and Recovery County EOC (1 of 2)



#### EM08 - Disaster Response and Recovery County EOC (2 of 2)



### EM08 - Disaster Response and Recovery TDEM District Coordinator - Del Rio



transportation system status



# EM09 - Evacuation and Reentry Management City of Eagle Pass EOC (1 of 2)





**US CBP Communications** 

Center

planned and future flow

existing flow

user defined flow

# EM09 - Evacuation and Reentry Management County EOC (2 of 2)





#### EM09 - Evacuation and Reentry Management TDEM District Coordinator - Del Rio





###