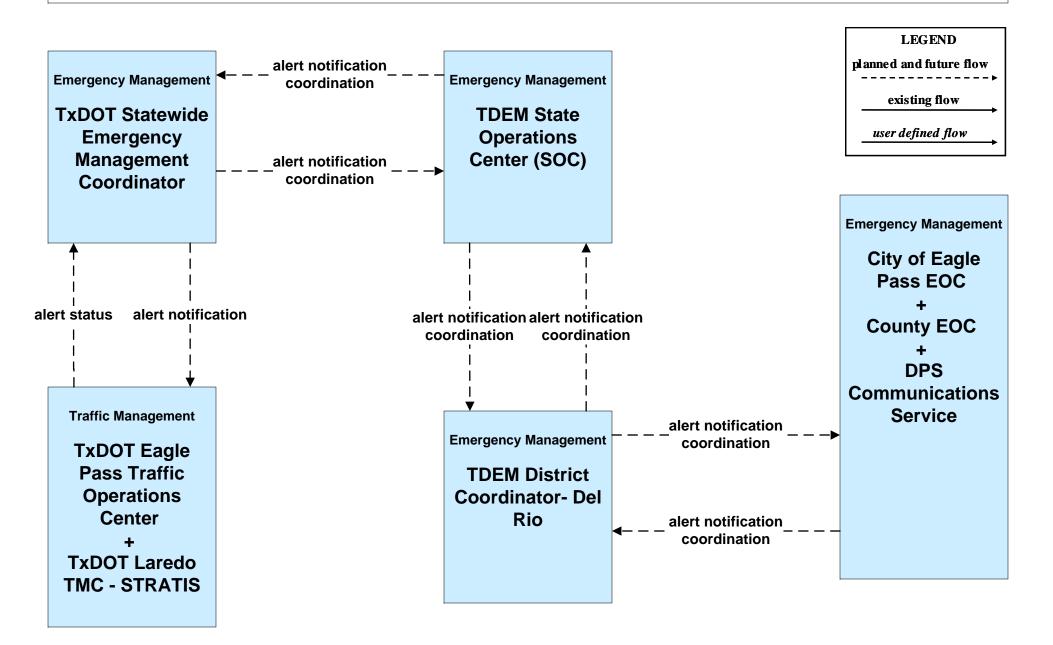

tioncoordination **City of Eagle Pass City of Eagle Pass City of Eagle Pass Fire Traffic Operations** EOC Dispatch Center **County EOC TxDOT Eagle Pass** alert notification **Traffic Operations DPS Communications** coordination Center -alert status- – + Service threat information coordination **TxDOT Laredo TMC TDEM** District - STRATIS **Coordinator- Del Rio** - alert notification coordination-TDEM District Coordinators were previously known **Emergency Management** as RLOs - Regional Liasion Officer (DPS) alert notification coordination **City of Eagle Pass Police** threat information coordination Dispatch **Transit Management Emergency Management**



## EM06 - Wide-Area Alert County EOC (1 of 2)



# EM06 - Wide-Area Alert County EOC (2 of 2)





#### EM06 - Wide-Area Alert TDEM SOC





# EM07 - Early Warning System TxDOT Flood Monitoring (1 of 2)



## EM08 - Disaster Response and Recovery City of Eagle Pass EOC (2 of 2)





existing flow

user defined flow

## EM08 - Disaster Response and Recovery County EOC (1 of 2)



#### EM08 - Disaster Response and Recovery County EOC (2 of 2)



### EM08 - Disaster Response and Recovery TDEM District Coordinator - Del Rio



transportation system status



# EM09 - Evacuation and Reentry Management City of Eagle Pass EOC (1 of 2)





**US CBP Communications** 

Center

planned and future flow

existing flow

user defined flow

# EM09 - Evacuation and Reentry Management County EOC (2 of 2)





#### EM09 - Evacuation and Reentry Management TDEM District Coordinator - Del Rio





### EM10 - Disaster Traveler Information TxDOT