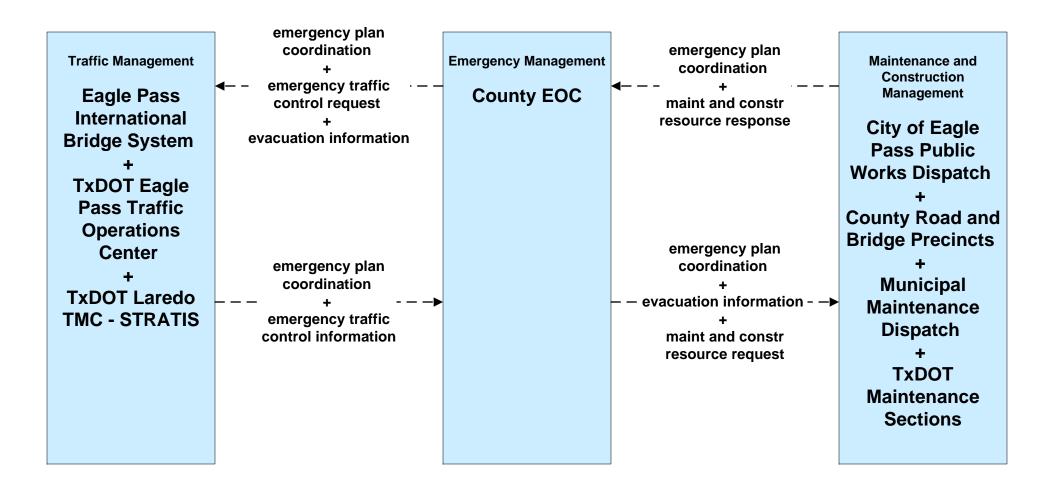

## EM06 - Wide-Area Alert County EOC (1 of 2)



# EM06 - Wide-Area Alert County EOC (2 of 2)





#### EM06 - Wide-Area Alert TDEM SOC





# EM07 - Early Warning System TxDOT Flood Monitoring (1 of 2)



## EM08 - Disaster Response and Recovery City of Eagle Pass EOC (2 of 2)





existing flow

user defined flow

## EM08 - Disaster Response and Recovery County EOC (1 of 2)



#### EM08 - Disaster Response and Recovery County EOC (2 of 2)



### EM08 - Disaster Response and Recovery TDEM District Coordinator - Del Rio



transportation system status



# EM09 - Evacuation and Reentry Management City of Eagle Pass EOC (1 of 2)





**US CBP Communications** 

Center

planned and future flow

existing flow

user defined flow

# EM09 - Evacuation and Reentry Management County EOC (2 of 2)





#### EM09 - Evacuation and Reentry Management TDEM District Coordinator - Del Rio





### EM10 - Disaster Traveler Information TxDOT



## EM10 - Disaster Traveler Information City of Eagle Pass