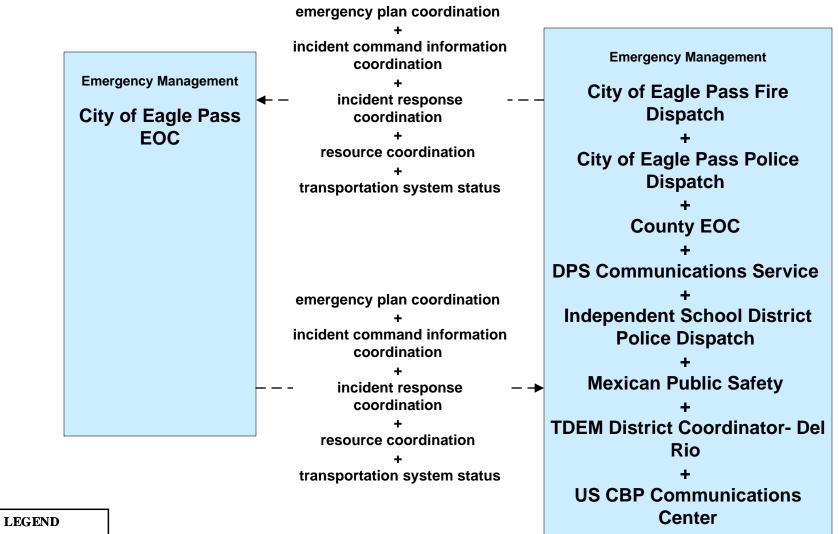

## EM08 - Disaster Response and Recovery City of Eagle Pass EOC (2 of 2)

existing flow

user defined flow

### EM08 - Disaster Response and Recovery TDEM District Coordinator - Del Rio

transportation system status