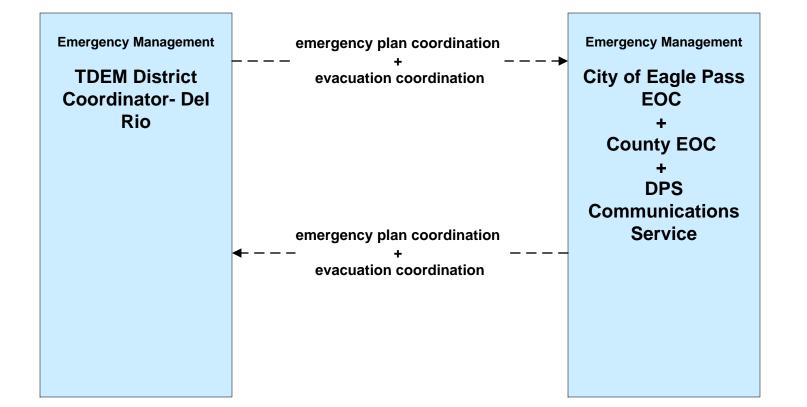

#### EM09 - Evacuation and Reentry Management TDEM District Coordinator - Del Rio