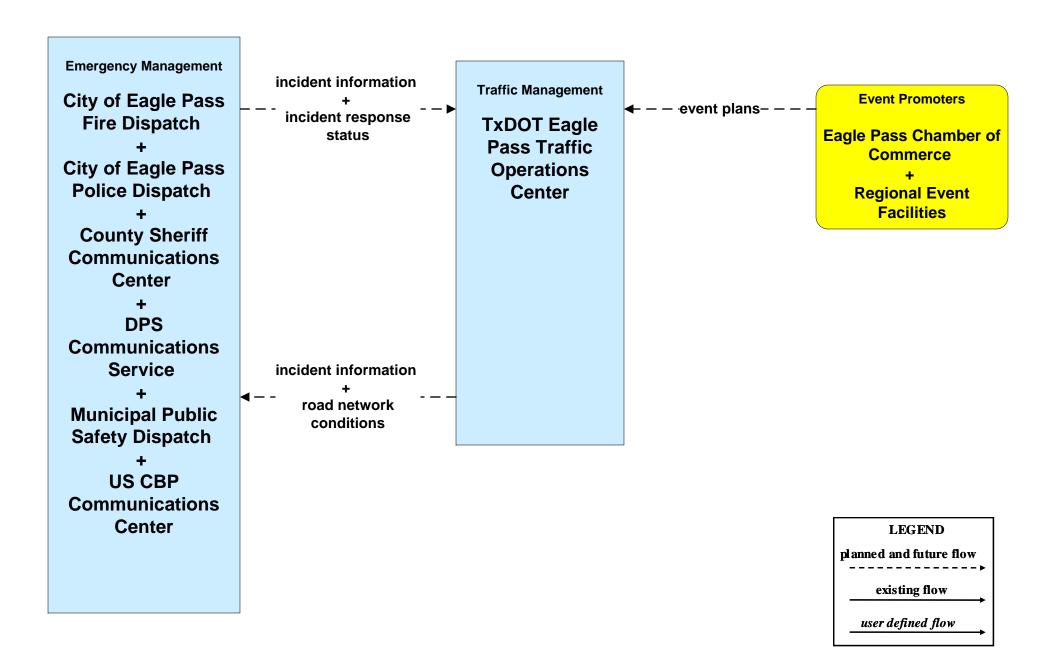

# ATMS08 – Traffic Incident Management System EM to TM - City of Eagle Pass



# ATMS08 - Traffic Incident Management System EM to TM - TxDOT Eagle Pass



#### ATMS08 – Traffic Incident Management System Flood Warning - TxDOT Eagle Pass



# ATMS08 – Traffic Incident Management System Flood Warning - City of Eagle Pass



#### ATMS08 – Traffic Incident Management System US CBP





#### CVO03 - Electronic Clearance US CBP



#### CVO05 - International Electronic Border Clearance US CBP



### EM01 - Emergency Call-Taking and Dispatch Eagle Pass Regional Incident and Mutual Aid Network



# EM05 - Transportation Infrastructure Protection International Bridges



#### EM08 - Disaster Response and Recovery City of Eagle Pass EOC (2 of 2)



#### EM08 - Disaster Response and Recovery County EOC (2 of 2)



#### EM09 - Evacuation and Reentry Management City of Eagle Pass EOC (1 of 2)



# EM09 - Evacuation and Reentry Management County EOC (1 o