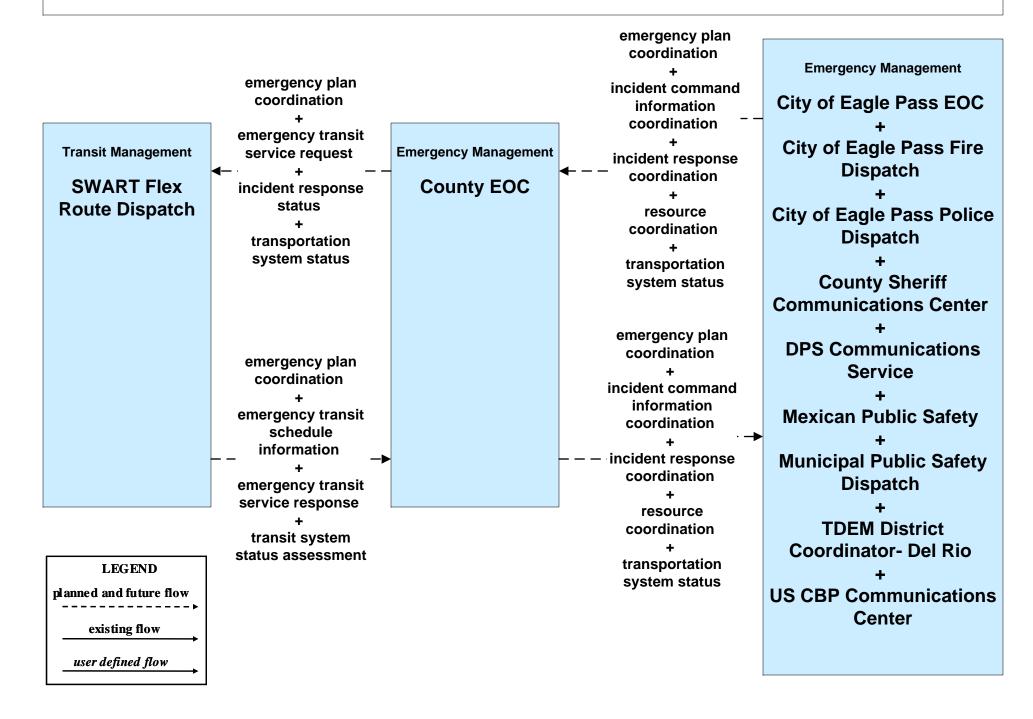

affic Incident Management System EM to TM - City of Eagle Pass



# ATMS08 - Traffic Incident Management System EM to TM - TxDOT Eagle Pass



#### ATMS08 – Traffic Incident Management System Flood Warning - TxDOT Eagle Pass



# ATMS08 – Traffic Incident Management System Flood Warning - City of Eagle Pass



#### ATMS08 – Traffic Incident Management System US CBP





#### CVO03 - Electronic Clearance US CBP



#### CVO05 - International Electronic Border Clearance US CBP



### EM01 - Emergency Call-Taking and Dispatch Eagle Pass Regional Incident and Mutual Aid Network



# EM05 - Transportation Infrastructure Protection International Bridges



#### EM08 - Disaster Response and Recovery City of Eagle Pass EOC (2 of 2)



#### EM08 - Disaster Response and Recovery County EOC (2 of 2)



#### EM09 - Evacuation and Reentry Management City of Eagle Pass EOC (1 of 2)



# EM09 - Evacuation and Reentry Management County EOC (1 of 2)



# MC04 - Weather Information Processing and Distribution TxDOT Eagle Pass (2 of 2)