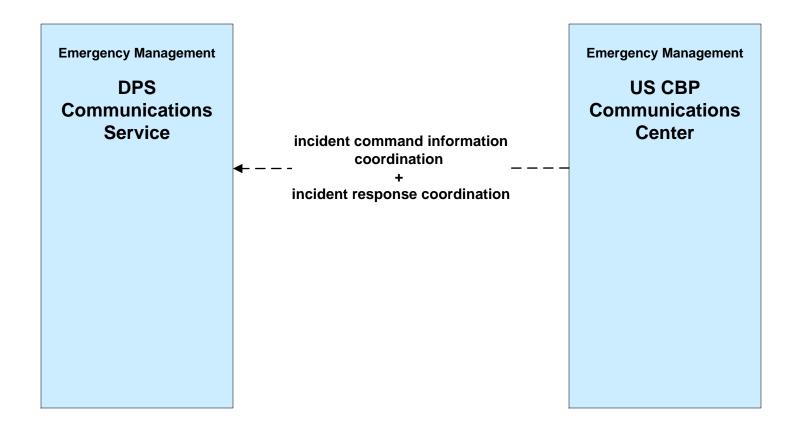

# ATMS08 – Traffic Incident Management System EM to TM - City of Eagle Pass



# ATMS08 - Traffic Incident Management System EM to TM - TxDOT Eagle Pass



#### ATMS08 – Traffic Incident Management System Flood Warning - TxDOT Eagle Pass



# ATMS08 – Traffic Incident Management System Flood Warning - City of Eagle Pass



#### ATMS08 – Traffic Incident Management System US CBP





#### CVO03 - Electronic Clearance US CBP



#### CVO05 - International Electronic Border Clearance US CBP



### EM01 - Emergency Call-Taking and Dispatch Eagle Pass Regional Incident and Mutual Aid Network



# EM05 - Transportation Infrastructure Protection International Bridges



#### EM08 - Disaster Response and Recovery City of Eagle Pass EOC (2 of 2)



#### EM08 - Disaster Response and Recovery County EOC (2 of 2)



#### EM09 - Evacuation and Reentry Management City of Eagle Pass EOC (1 of 2)



# EM09 - Evacuation and Reentry Management County EOC (1 of 2)



# MC04 - Weather Information Processing and Distribution TxDOT Eagle Pass (2 of 2)