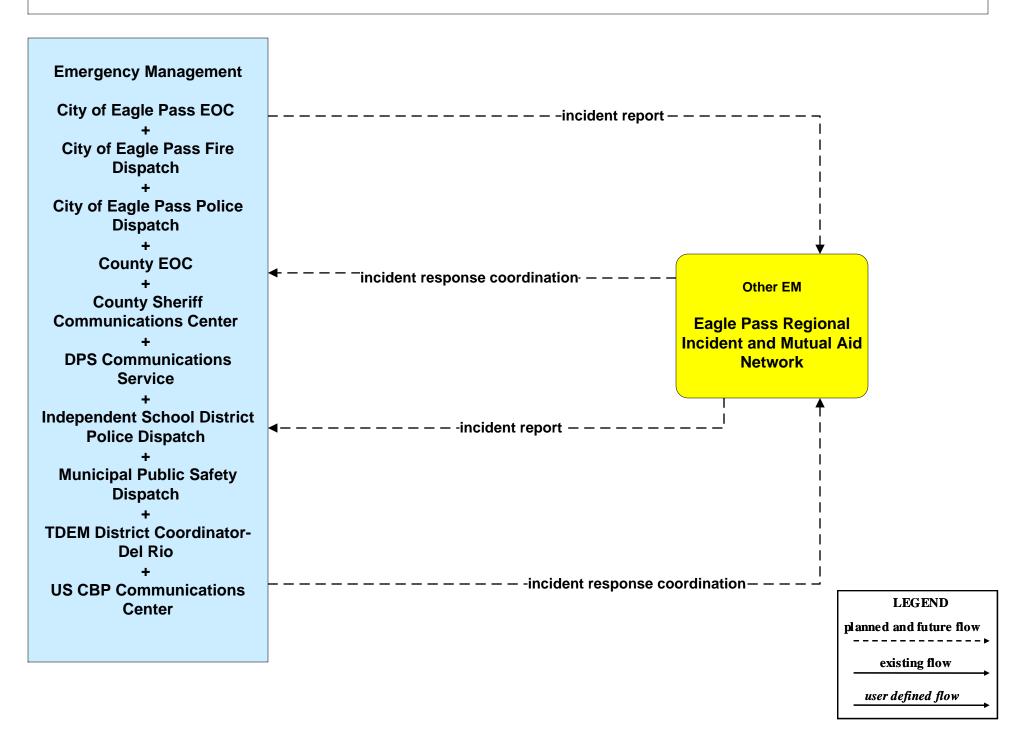

### EM01 - Emergency Call-Taking and Dispatch Eagle Pass Regional Incident and Mutual Aid Network