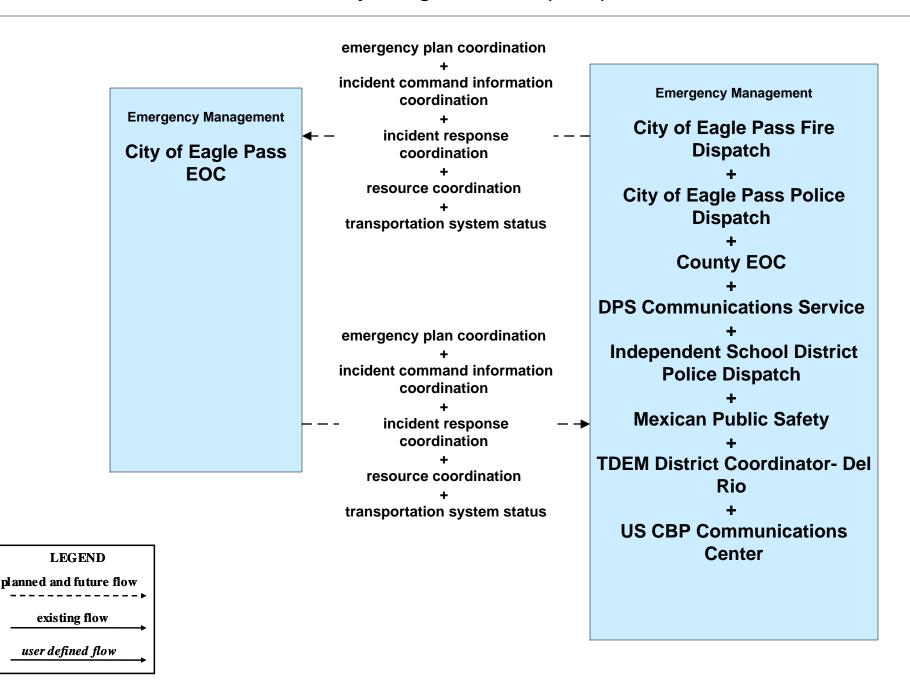

# ATMS08 – Traffic Incident Management System EM to TM - City of Eagle Pass



# ATMS08 - Traffic Incident Management System EM to TM - TxDOT Eagle Pass



#### ATMS08 – Traffic Incident Management System Flood Warning - TxDOT Eagle Pass



# ATMS08 – Traffic Incident Management System Flood Warning - City of Eagle Pass



#### ATMS08 – Traffic Incident Management System US CBP





#### CVO03 - Electronic Clearance US CBP



#### CVO05 - International Electronic Border Clearance US CBP



### EM01 - Emergency Call-Taking and Dispatch Eagle Pass Regional Incident and Mutual Aid Network



# EM05 - Transportation Infrastructure Protection International Bridges



#### EM08 - Disaster Response and Recovery City of Eagle Pass EOC (2 of 2)



#### EM08 - Disaster Response and Recovery County EOC (2 of 2)



#### EM09 - Evacuation and Reentry Management City of Eagle Pass EOC (1 of 2)



# EM09 - Evacuation and Reentry Management County EOC (1 of 2)



# MC04 - Weather Information Processing and Distribution TxDOT Eagle Pass (2 of 2)