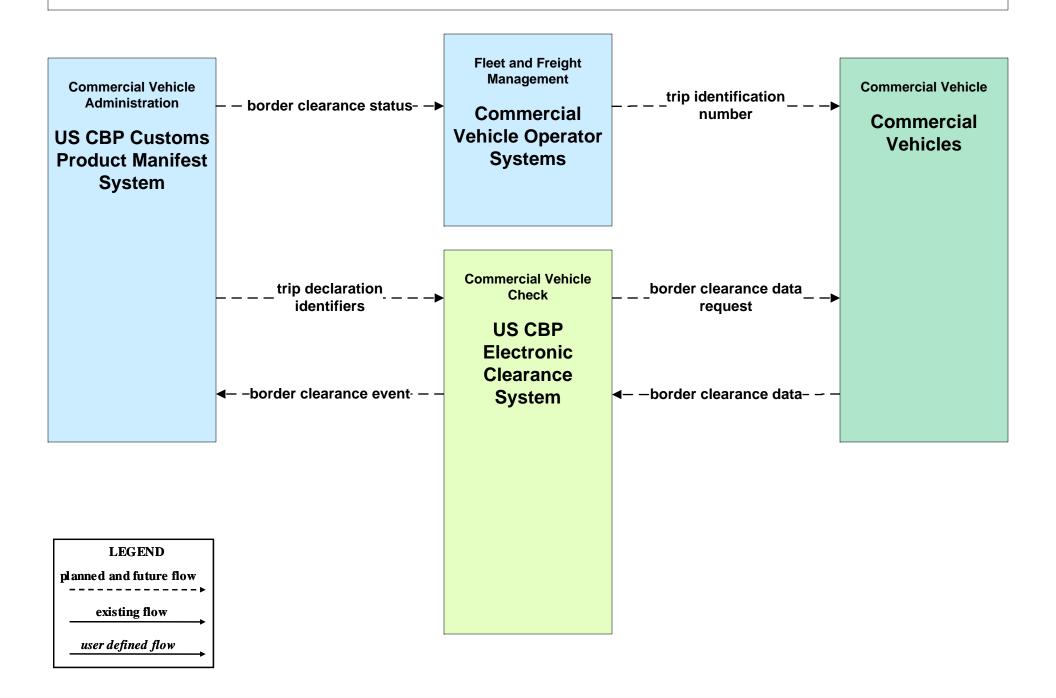

# ATMS08 – Traffic Incident Management System EM to TM - City of Eagle Pass



# ATMS08 - Traffic Incident Management System EM to TM - TxDOT Eagle Pass



#### ATMS08 – Traffic Incident Management System Flood Warning - TxDOT Eagle Pass



# ATMS08 – Traffic Incident Management System Flood Warning - City of Eagle Pass



#### ATMS08 – Traffic Incident Management System US CBP





#### CVO03 - Electronic Clearance US CBP



#### CVO05 - International Electronic Border Clearance US CBP



### EM01 - Emergency Call-Taking and Dispatch Eagle Pass Regional Incident and Mutual Aid Network



# EM05 - Transportation Infrastructure Protection International Bridges



#### EM08 - Disaster Response and Recovery City of Eagle Pass EOC (2 of 2)



#### EM08 - Disaster Response and Recovery County EOC (2 of 2)



#### EM09 - Evacuation and Reentry Management City of Eagle Pass EOC (1 of 2)



# EM09 - Evacuation and Reentry Management County EOC (1 of 2)



# MC04 - Weather Information Processing and Distribution TxDOT Eagle Pass (2 of 2)