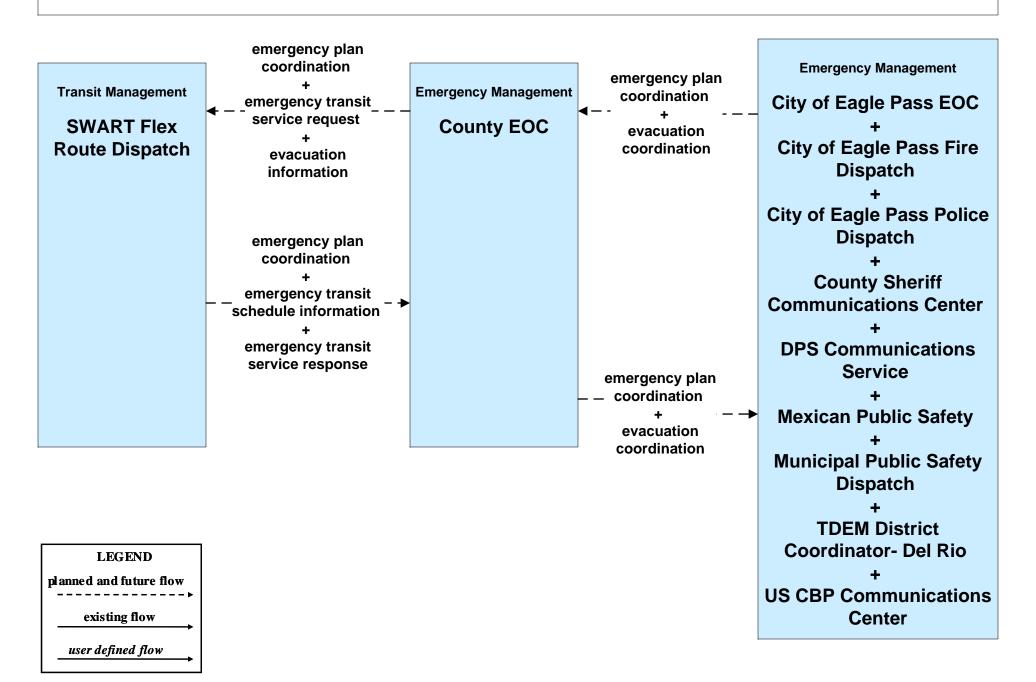

ATMS08 – Traffic Incident Management System Flood Warning - TxDOT Eagle Pass



# ATMS08 – Traffic Incident Management System Flood Warning - City of Eagle Pass



#### ATMS08 – Traffic Incident Management System US CBP





#### CVO03 - Electronic Clearance US CBP



#### CVO05 - International Electronic Border Clearance US CBP



### EM01 - Emergency Call-Taking and Dispatch Eagle Pass Regional Incident and Mutual Aid Network



# EM05 - Transportation Infrastructure Protection International Bridges



#### EM08 - Disaster Response and Recovery City of Eagle Pass EOC (2 of 2)



#### EM08 - Disaster Response and Recovery County EOC (2 of 2)



#### EM09 - Evacuation and Reentry Management City of Eagle Pass EOC (1 of 2)



# EM09 - Evacuation and Reentry Management County EOC (1 of 2)



# MC04 - Weather Information Processing and Distribution TxDOT Eagle Pass (2 of 2)