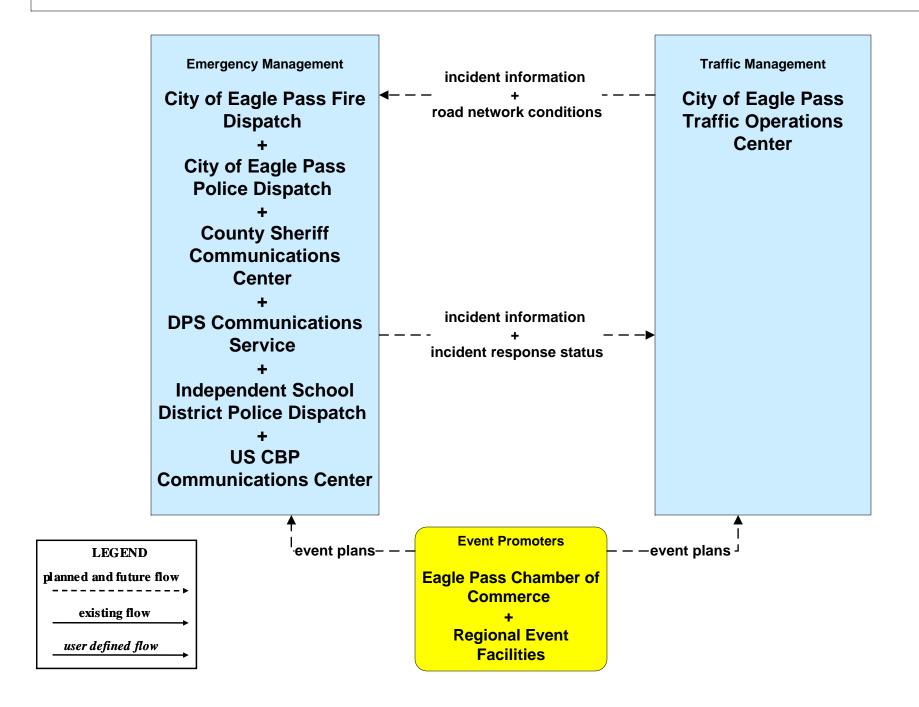

# ATMS08 – Traffic Incident Management System EM to TM - City of Eagle Pass



# ATMS08 - Traffic Incident Management System EM to TM - TxDOT Eagle Pass



#### ATMS08 – Traffic Incident Management System Flood Warning - TxDOT Eagle Pass



# ATMS08 – Traffic Incident Management System Flood Warning - City of Eagle Pass



#### ATMS08 – Traffic Incident Management System US CBP





#### CVO03 - Electronic Clearance US CBP



#### CVO05 - International Electronic Border Clearance US CBP



### EM01 - Emergency Call-Taking and Dispatch Eagle Pass Regional Incident and Mutual Aid Network



# EM05 - Transportation Infrastructure Protection International Bridges



#### EM08 - Disaster Response and Recovery City of Eagle Pass EOC (2 of 2)



#### EM08 - Disaster Response and Recovery County EOC (2 of 2)



#### EM09 - Evacuation and Reentry Management City of Eagle Pa