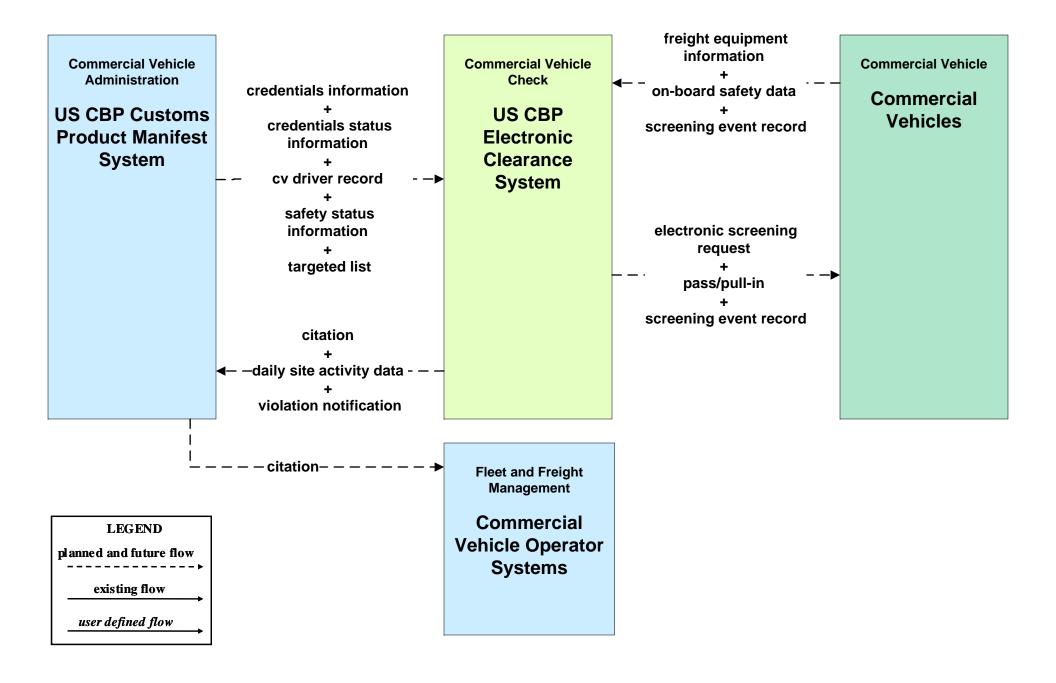

# ATMS08 – Traffic Incident Management System EM to TM - City of Eagle Pass



# ATMS08 - Traffic Incident Management System EM to TM - TxDOT Eagle Pass



#### ATMS08 – Traffic Incident Management System Flood Warning - TxDOT Eagle Pass



# ATMS08 – Traffic Incident Management System Flood Warning - City of Eagle Pass



#### ATMS08 – Traffic Incident Management System US CBP





#### CVO03 - Electronic Clearance US CBP



#### CVO05 - International Electronic Border Clearance US CBP



### EM01 - Emergency Call-Taking and Dispatch Eagle Pass Regional Incident and Mutual Aid Network



# EM05 - Transportation Infrastructure Protection International Bridges



#### EM08 - Disaster Response and Recovery City of Eagle Pass EOC (2 of 2)



#### EM08 - Disaster Response and Recovery County EOC (2 of 2)



#### EM09 - Evacuation and Reentry Management City of Eagle Pass EOC (1 of 2)



# EM09 - Evacuation and Reentry Management County EOC (1 of 2)



# MC04 - Weather Information Processing and Distribution TxDOT Eagle Pass (2 of 2)