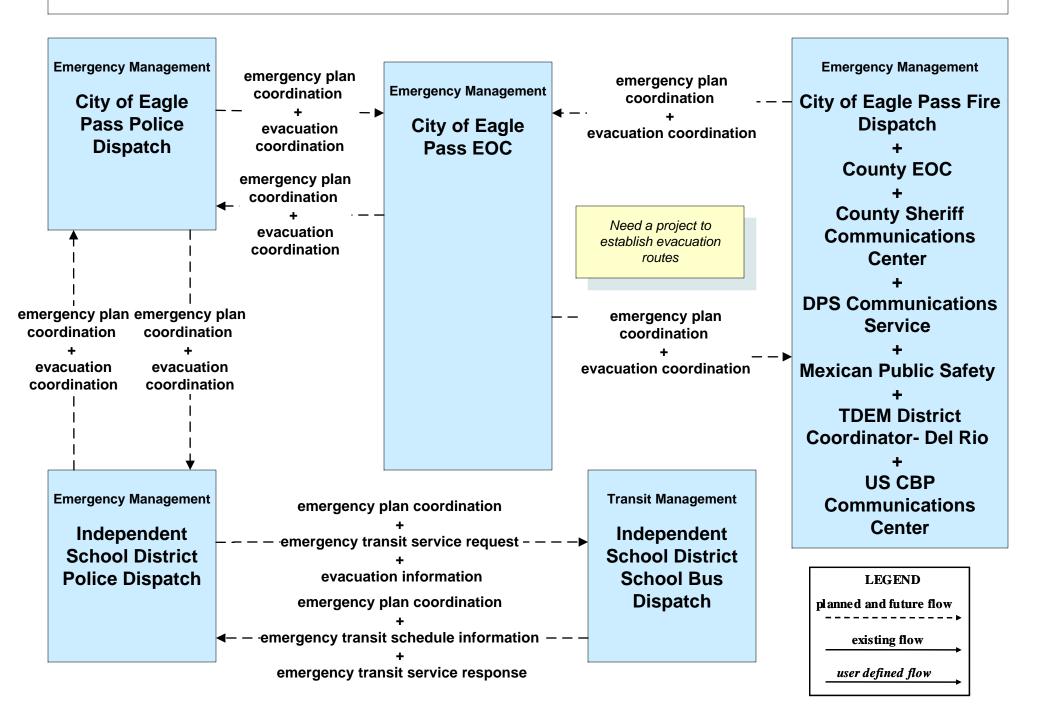

fic Incident Management System EM to TM - TxDOT Eagle Pass



#### ATMS08 – Traffic Incident Management System Flood Warning - TxDOT Eagle Pass



# ATMS08 – Traffic Incident Management System Flood Warning - City of Eagle Pass



#### ATMS08 – Traffic Incident Management System US CBP





#### CVO03 - Electronic Clearance US CBP



#### CVO05 - International Electronic Border Clearance US CBP



### EM01 - Emergency Call-Taking and Dispatch Eagle Pass Regional Incident and Mutual Aid Network



# EM05 - Transportation Infrastructure Protection International Bridges



#### EM08 - Disaster Response and Recovery City of Eagle Pass EOC (2 of 2)



#### EM08 - Disaster Response and Recovery County EOC (2 of 2)



#### EM09 - Evacuation and Reentry Management City of Eagle Pass EOC (1 of 2)



# EM09 - Evacuation and Reentry Management County EOC (1 of 2)



# MC04 - Weather Information Processing and Distribution TxDOT Eagle Pass (2 of 2)