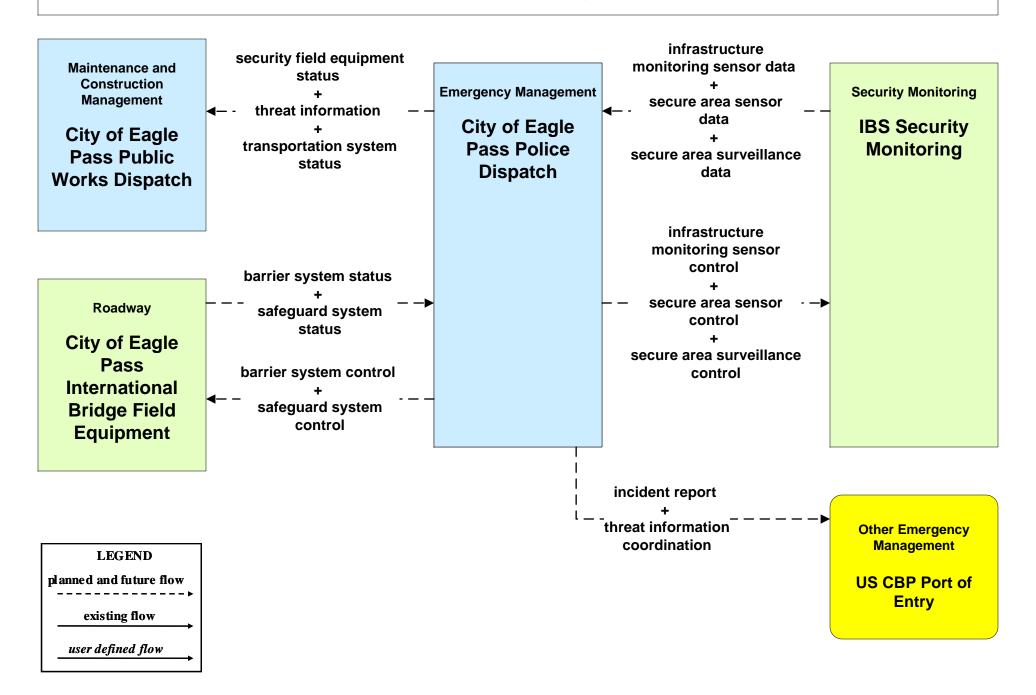

# ATMS08 – Traffic Incident Management System EM to TM - City of Eagle Pass



# ATMS08 - Traffic Incident Management System EM to TM - TxDOT Eagle Pass



#### ATMS08 – Traffic Incident Management System Flood Warning - TxDOT Eagle Pass



# ATMS08 – Traffic Incident Management System Flood Warning - City of Eagle Pass



#### ATMS08 – Traffic Incident Management System US CBP





#### CVO03 - Electronic Clearance US CBP



#### CVO05 - International Electronic Border Clearance US CBP



### EM01 - Emergency Call-Taking and Dispatch Eagle Pass Regional Incident and Mutual Aid Network



# EM05 - Transportation Infrastructure Protection International Bridges



#### EM08 - Disaster Response and Recovery City of Eagle Pass EOC (2 of 2)



#### EM08 - Disaster Response and Recovery County EOC (2 of 2)



#### EM09 - Evacuation and Reentry Management City of Eagle Pass EOC (1 of 2)



# EM09 - Evacuation and Reentry Management County EOC (1 of 2)



# MC04 - Weather Information Processing and Distribution TxDOT Eagle Pass (2 of 2)