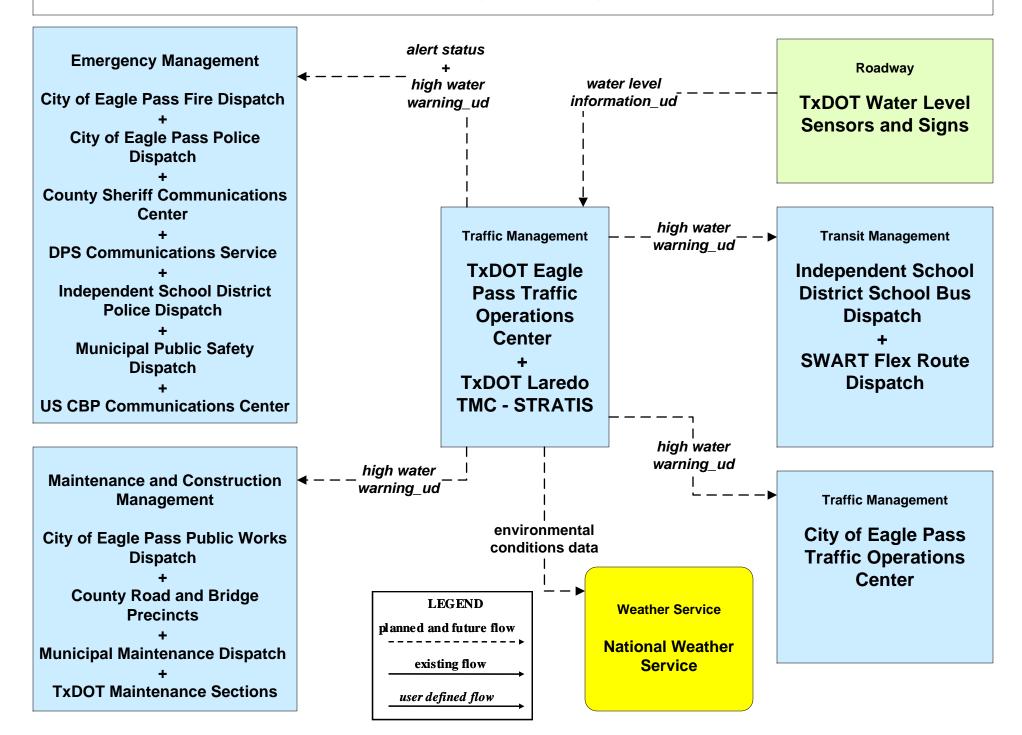

#### ATMS08 – Traffic Incident Management System Flood Warning - TxDOT Eagle Pass