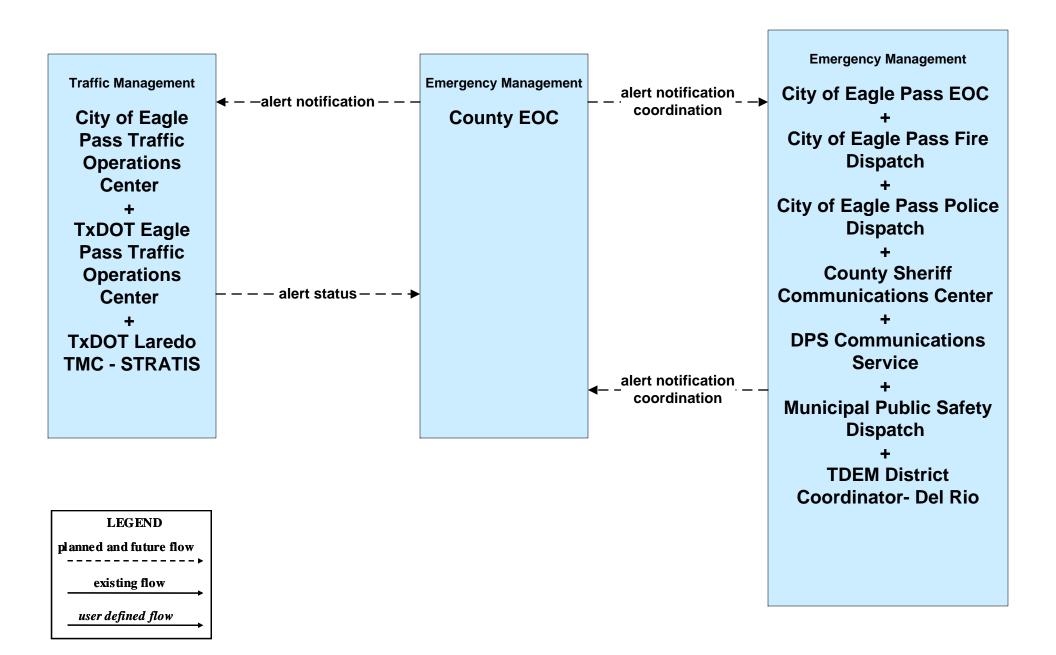

#### EM06 - Wide-Area Alert County EOC (1 of 2)

#### EM06 - Wide-Area Alert County EOC (2 of 2)