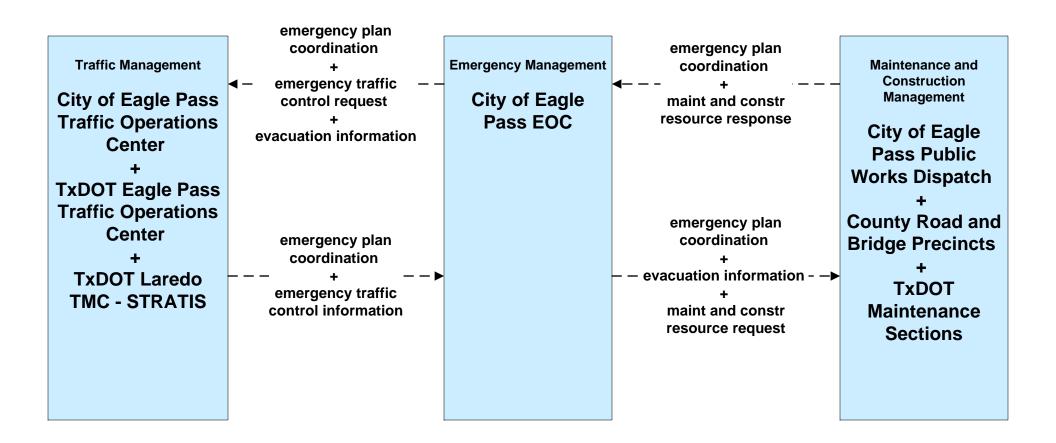

# ATMS08 - Traffic Incident Management System EM to MCM - EM to City of Eagle Pass Maintenance

#### **EM to MCM - EM to County Road and Bridge Precincts**

### ATMS08 - Traffic Incident Management System EM to MCM - EM to TxDOT Maintenance