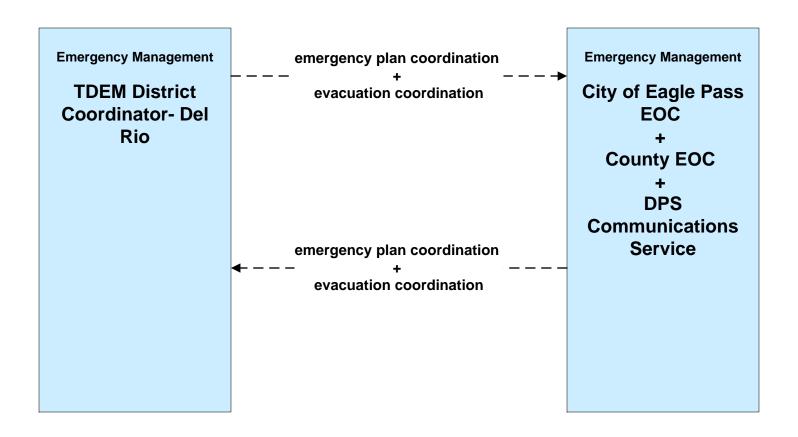

Alert County EOC (2 of 2)





### EM06 - Wide-Area Alert TDEM SOC



#### EM06 - Wide-Area Alert Amber Alert (TDEM)



## EM07 - Early Warning System TxDOT Flood Monitoring (1 of 2)



#### EM08 - Disaster Response and Recovery City of Eagle Pass EOC (1 of 2)



#### EM08 - Disaster Response and Recovery City of Eagle Pass EOC (2 of 2)



## EM08 - Disaster Response and Recovery County EOC (2 of 2)



### EM08 - Disaster Response and Recovery TDEM District Coordinator - Del Rio





#### EM09 - Evacuation and Reentry Management City of Eagle Pass EOC (1 of 2)



#### EM09 - Evacuation and Reentry Management City of Eagle Pass EOC (2 of 2)





# EM09 - Evacuation and Reentry Management County EOC (1 of 2)



## EM09 - Evacuation and Reentry Management TDEM District Coordinator - Del Rio





## EM10 - Disaster Traveler Information TxDOT



#### EM10 - Disaster Traveler Information City of Eagle Pass



# MC04 - Weather Information Processing and Distribution TxDOT Eagle Pass (2 of 2)



# MC08 - Work Zone Management TxDOT Maintenance Sections (2 of 2)



#### MC08 - Work Zone Management City of Eagle Pass Maintenance (2 of 2)



# MC10 - Maintenance and Construction Activity Coordination TxDOT Maintenance Sections (2 of 2)



#### MC10 - Maintenance and Construction Activity Coordination City of Eagle Pass (2 of 2)