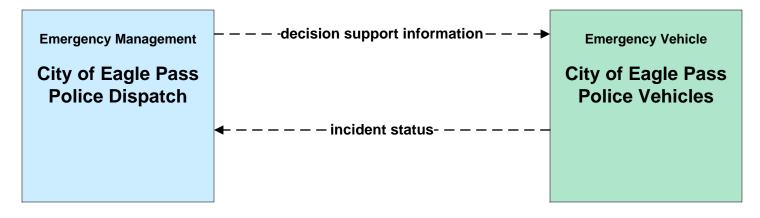

## ATMS06 - Traffic Information Dissemination TxDOT Eagle Pass



# ATMS08 – Traffic Incident Management System EM to TM - City of Eagle Pass



# ATMS08 - Traffic Incident Management System EM to TM - TxDOT Eagle Pass



# ATMS08 - Traffic Incident Management System EM to MCM - EM to City of Eagle Pass Maintenance





#### **ATMS08 - Traffic Incident Management System**

#### **EM to MCM - EM to County Road and Bridge Precincts**



### ATMS08 - Traffic Incident Management System EM to MCM - EM to TxDOT Maintenance



## ATMS08 – Traffic Incident Management System Flood Warning - TxDOT Eagle Pass



# ATMS08 – Traffic Incident Management System Flood Warning - City of Eagle Pass



# ATMS08 – Traffic Incident Management System EM to EVS – City of Eagle Pass







#### **CVO10 - HAZMAT Management**





# EM01 - Emergency Call-Taking and Dispatch Eagle Pass Regional Incident and Mutual Aid Network



# EM01 - Emergency Call-Taking and Dispatch City of Eagle Pass Police Dispatch





#### EM01 - Emergency Call-Taking and Dispatch City of Eagle Pass Fire Department





# **EM01 - Emergency Call-Taking and Dispatch County Sheriff Communications Center**



### EM01 - Emergency Call-Taking and Dispatch DPS Communications Service





# **EM01 - Emergency Call-Taking and Dispatch Independent School District Police Dispatch**





# **EM02 - Emergency Routing City of Eagle Pass Fire Vehicles**



existing flow

user defined flow

### EM02 - Emergency Routing EMS Vehicles



#### EM06 - Wide-Area Alert City of Eagle Pass EOC (1 of 2)



#### EM06 - Wi