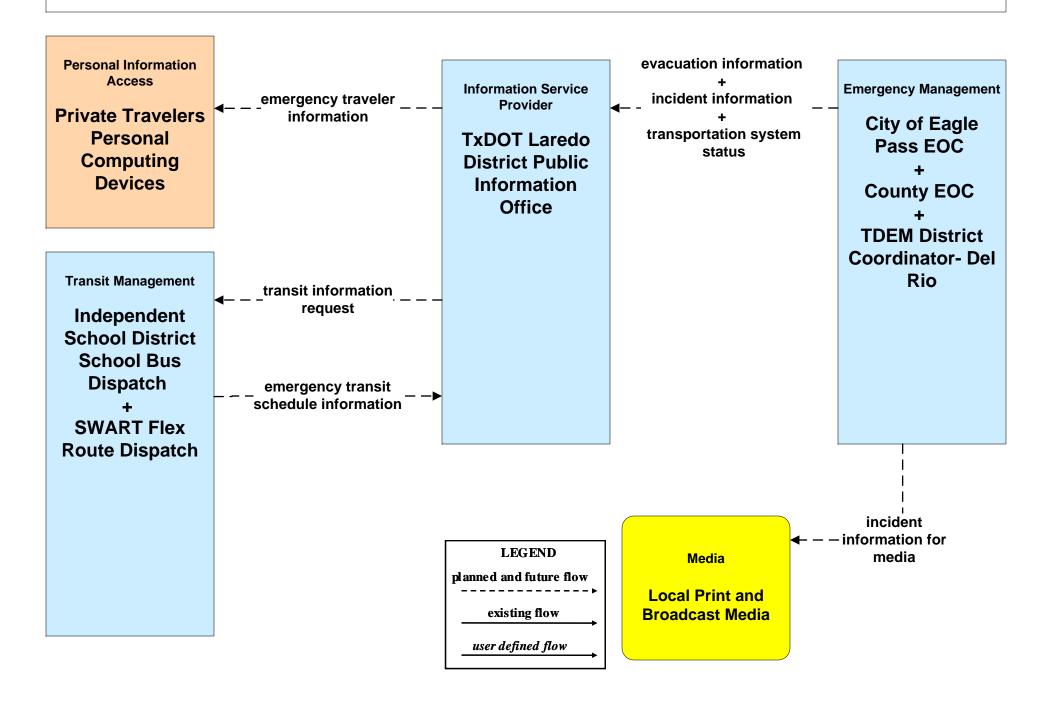

Alert TDEM SOC



#### EM06 - Wide-Area Alert Amber Alert (TDEM)



## EM07 - Early Warning System TxDOT Flood Monitoring (1 of 2)



#### EM08 - Disaster Response and Recovery City of Eagle Pass EOC (1 of 2)



#### EM08 - Disaster Response and Recovery City of Eagle Pass EOC (2 of 2)



## EM08 - Disaster Response and Recovery County EOC (2 of 2)



### EM08 - Disaster Response and Recovery TDEM District Coordinator - Del Rio





#### EM09 - Evacuation and Reentry Management City of Eagle Pass EOC (1 of 2)



#### EM09 - Evacuation and Reentry Management City of Eagle Pass EOC (2 of 2)





# EM09 - Evacuation and Reentry Management County EOC (1 of 2)



## EM09 - Evacuation and Reentry Management TDEM District Coordinator - Del Rio





## EM10 - Disaster Traveler Information TxDOT



#### EM10 - Disaster Traveler Information City of Eagle Pass



# MC04 - Weather Information Processing and Distribution TxDOT Eagle Pass (2 of 2)



# MC08 - Work Zone Management TxDOT Maintenance Sections (2 of 2)



#### MC08 - Work Zone Management City of Eagle Pass Maintenance (2 of 2)



# MC10 - Maintenance and Construction Activity Coordination TxDOT Maintenance Sections (2 of 2)



#### MC10 - Maintenance and Construction Activity Coordination City of Eagle Pass (2 of 2)