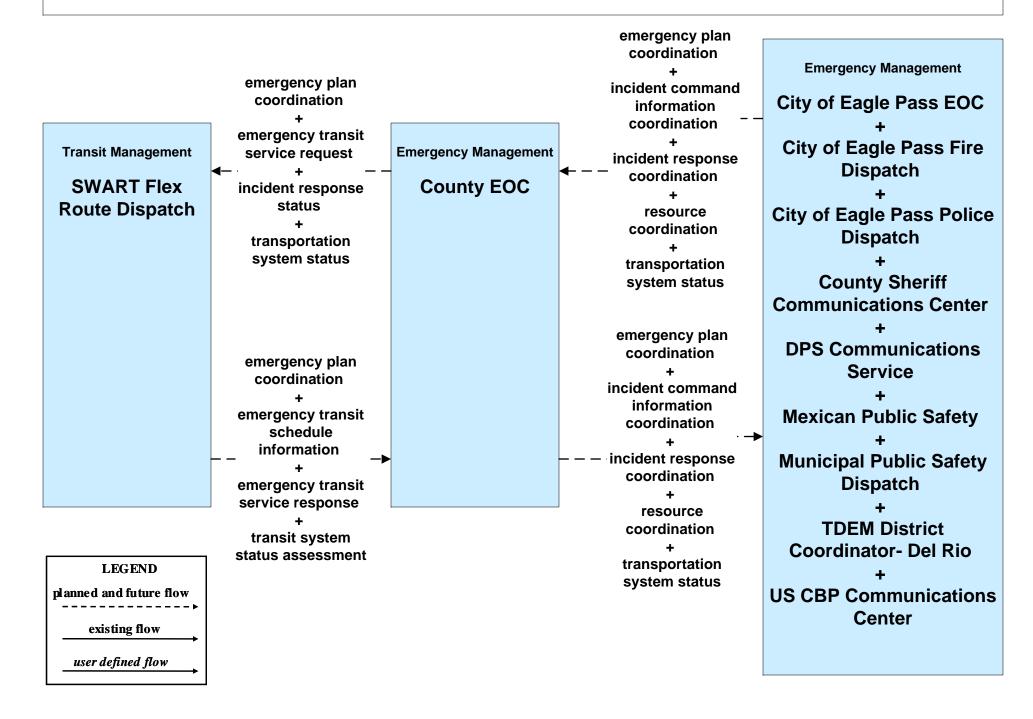

Independent School District Police Dispatch**





# **EM02 - Emergency Routing City of Eagle Pass Fire Vehicles**



existing flow

user defined flow

### EM02 - Emergency Routing EMS Vehicles



#### EM06 - Wide-Area Alert City of Eagle Pass EOC (1 of 2)



#### EM06 - Wide-Area Alert City of Eagle Pass EOC (2 of 2)



#### EM06 - Wide-Area Alert County EOC (1 of 2)



#### EM06 - Wide-Area Alert County EOC (2 of 2)





### EM06 - Wide-Area Alert TDEM SOC



#### EM06 - Wide-Area Alert Amber Alert (TDEM)



## EM07 - Early Warning System TxDOT Flood Monitoring (1 of 2)



#### EM08 - Disaster Response and Recovery City of Eagle Pass EOC (1 of 2)



#### EM08 - Disaster Response and Recovery City of Eagle Pass EOC (2 of 2)



## EM08 - Disaster Response and Recovery County EOC (2 of 2)



### EM08 - Disaster Response and Recovery TDEM District Coordinator - Del Rio





#### EM09 - Evacuation and Reentry Management City of Eagle Pass EOC (1 of 2)



#### EM09 - Evacuation and Reentry Management City of Eagle Pass EOC (2 of 2)





# EM09 - Evacuation and Reentry Management County EOC (1 of 2)



## EM09 - Evacuation and Reentry Management TDEM District Coordinator - Del Rio





## EM10 - Disaster Traveler Information TxDOT



#### EM10 - Disaster Traveler Information City of Eagle Pass



# MC04 - Weather Information Processing and Distribution TxDOT Eagle Pass (2 of 2)



# MC08 - Work Zone Management TxDOT Maintenance Sections (2 of 2)



#### MC08 - Work Zone Management City of Eagle Pass Maintenance (2 of 2)



# MC10 - Maintenance and Construction Activity Coordinat