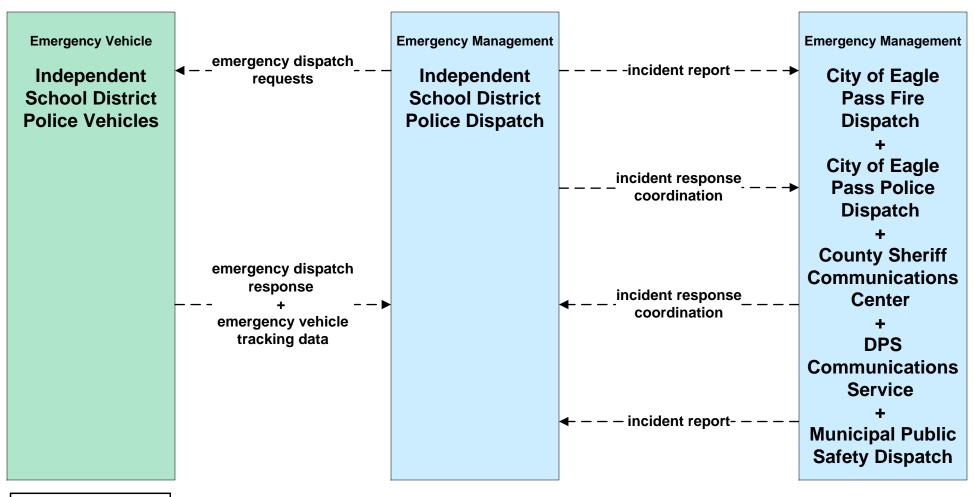

# **EM01 - Emergency Call-Taking and Dispatch Independent School District Police Dispatch**