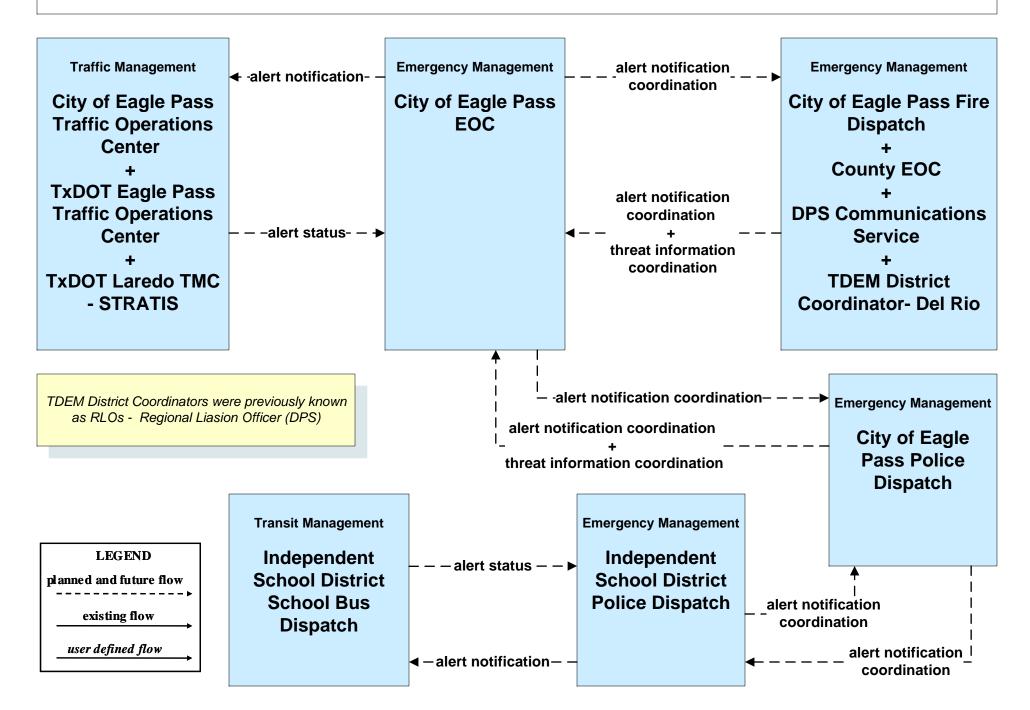

#### EM06 - Wide-Area Alert City of Eagle Pass EOC (1 of 2)

#### EM06 - Wide-Area Alert City of Eagle Pass EOC (2 of 2)