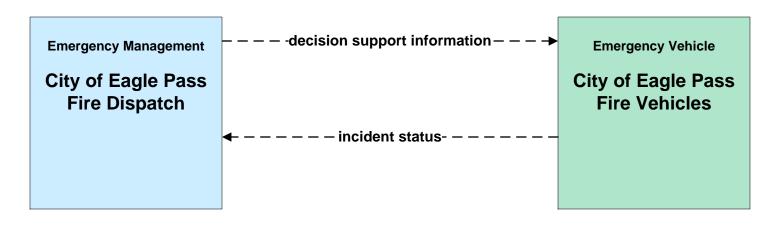

# **EM02 - Emergency Routing City of Eagle Pass Fire Vehicles**

existing flow

user defined flow