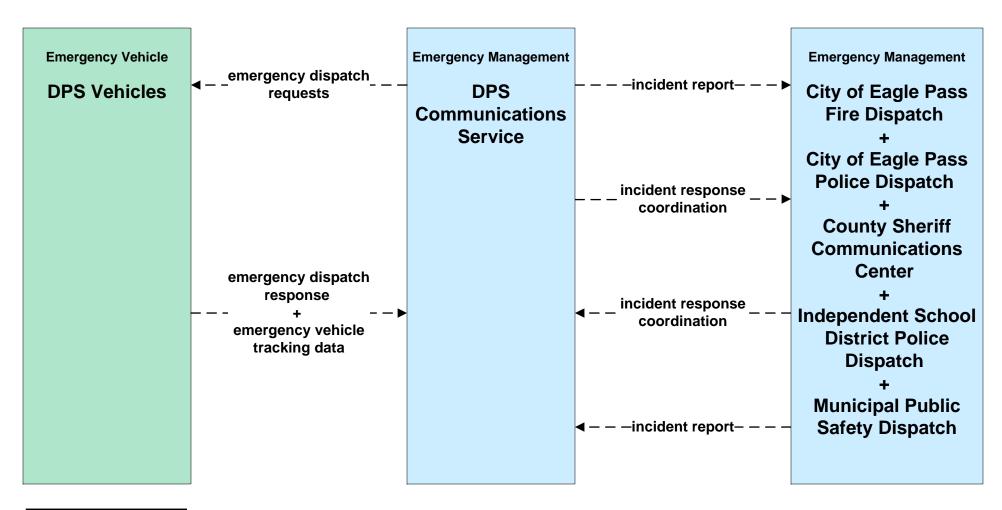

- Traffic Incident Management System EM to MCM - EM to TxDOT Maintenance



## ATMS08 – Traffic Incident Management System Flood Warning - TxDOT Eagle Pass



# ATMS08 – Traffic Incident Management System Flood Warning - City of Eagle Pass



# ATMS08 – Traffic Incident Management System EM to EVS – City of Eagle Pass







#### **CVO10 - HAZMAT Management**





# EM01 - Emergency Call-Taking and Dispatch Eagle Pass Regional Incident and Mutual Aid Network



# EM01 - Emergency Call-Taking and Dispatch City of Eagle Pass Police Dispatch





#### EM01 - Emergency Call-Taking and Dispatch City of Eagle Pass Fire Department





# **EM01 - Emergency Call-Taking and Dispatch County Sheriff Communications Center**



### EM01 - Emergency Call-Taking and Dispatch DPS Communications Service





# **EM01 - Emergency Call-Taking and Dispatch Independent School District Police Dispatch**





# **EM02 - Emergency Routing City of Eagle Pass Fire Vehicles**



existing flow

user defined flow

### EM02 - Emergency Routing EMS Vehicles



#### EM06 - Wide-Area Alert City of Eagle Pass EOC (1 of 2)



#### EM06 - Wide-Area Alert City of Eagle Pass EOC (2 of 2)



#### EM06 - Wide-Area Alert County EOC (1 of 2)



#### EM06 - Wide-Area Alert County EOC (2 of 2)





### EM06 - Wide-Area Alert TDEM SOC



#### EM06 - Wide-Area Alert Amber Alert (TDEM)



## EM07 - Early Warning System TxDOT Flood Monitoring (1 of 2)



#### EM08 - Disaster Response and Recovery City of Eagle Pass EOC (1 of 2)



#### EM08 - Disaster Response and Recovery City of Eagle Pass EOC (2 of 2)



## EM08 - Di