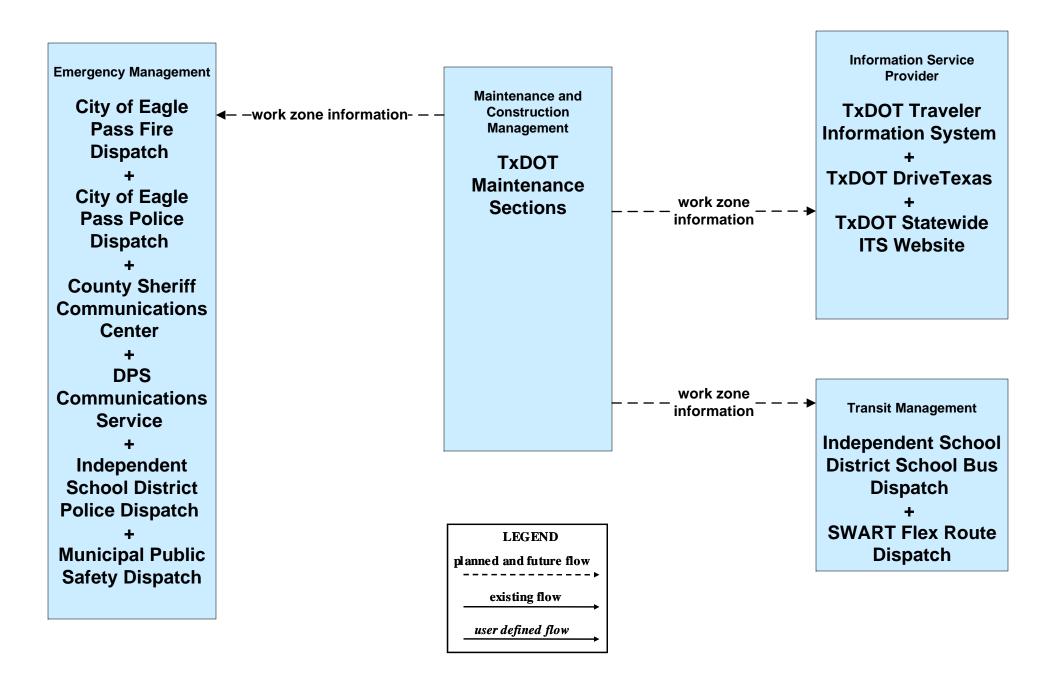

M08 - Disaster Response and Recovery City of Eagle Pass EOC (2 of 2)



## EM08 - Disaster Response and Recovery County EOC (2 of 2)



### EM08 - Disaster Response and Recovery TDEM District Coordinator - Del Rio





#### EM09 - Evacuation and Reentry Management City of Eagle Pass EOC (1 of 2)



#### EM09 - Evacuation and Reentry Management City of Eagle Pass EOC (2 of 2)





# EM09 - Evacuation and Reentry Management County EOC (1 of 2)



## EM09 - Evacuation and Reentry Management TDEM District Coordinator - Del Rio





## EM10 - Disaster Traveler Information TxDOT



#### EM10 - Disaster Traveler Information City of Eagle Pass



# MC04 - Weather Information Processing and Distribution TxDOT Eagle Pass (2 of 2)



# MC08 - Work Zone Management TxDOT Maintenance Sections (2 of 2)



#### MC08 - Work Zone Management City of Eagle Pass Maintenance (2 of 2)



# MC10 - Maintenance and Construction Activity Coordination TxDOT Maintenance Sections (2 of 2)



#### MC10 - Maintenance and Construction Activity Coordination City of Eagle Pass (2 of 2)