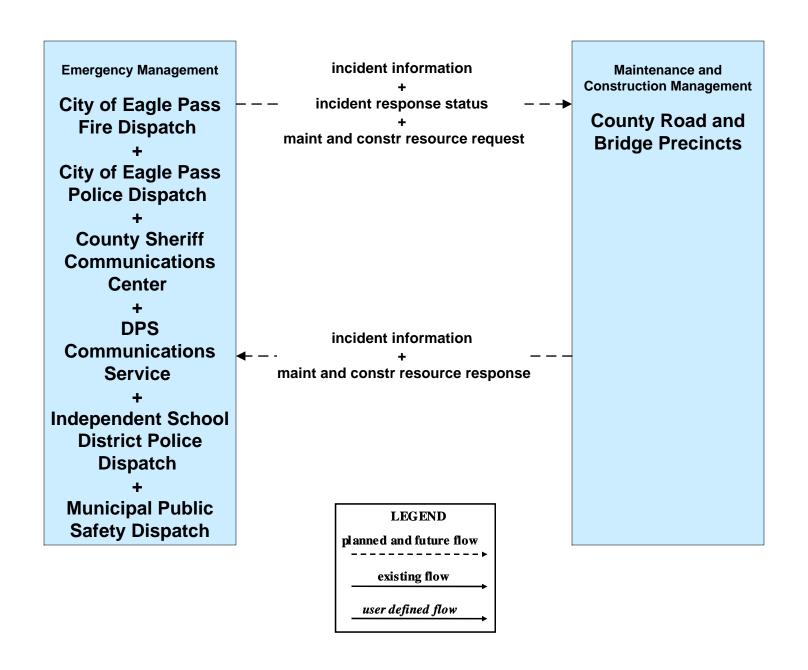

## ATMS06 - Traffic Information Dissemination TxDOT Eagle Pass



# ATMS08 – Traffic Incident Management System EM to TM - City of Eagle Pass



# ATMS08 - Traffic Incident Management System EM to TM - TxDOT Eagle Pass



# ATMS08 - Traffic Incident Management System EM to MCM - EM to City of Eagle Pass Maintenance





#### **ATMS08 - Traffic Incident Management System**

#### **EM to MCM - EM to County Road and Bridge Precincts**



### ATMS08 - Traffic Incident Management System EM to MCM - EM to TxDOT Maintenance



## ATMS08 – Traffic Incident Management System Flood Warning - TxDOT Eagle Pass



# ATMS08 – Traffic Incident Management System Flood Warning - City of Eagle Pass



# ATMS08 – Traffic Incident Management System EM to EVS – City of Eagle Pass







#### **CVO10 - HAZMAT Management**





# EM01 - Emergency Call-Taking and Dispatch Eagle Pass Regional Incident and Mutual Aid Network



# EM01 - Emergency Call-Taking and Dispatch City of Eagle Pass Police Dispatch





#### EM01 - Emergency Call-Taking and Dispatch City of Eagle Pass Fire Department





# **EM01 - Emergency Call-Taking and Dispatch County Sheriff Communications Center**



### EM01 - Emergency Call-Taking and Dispatch DPS Communicatio