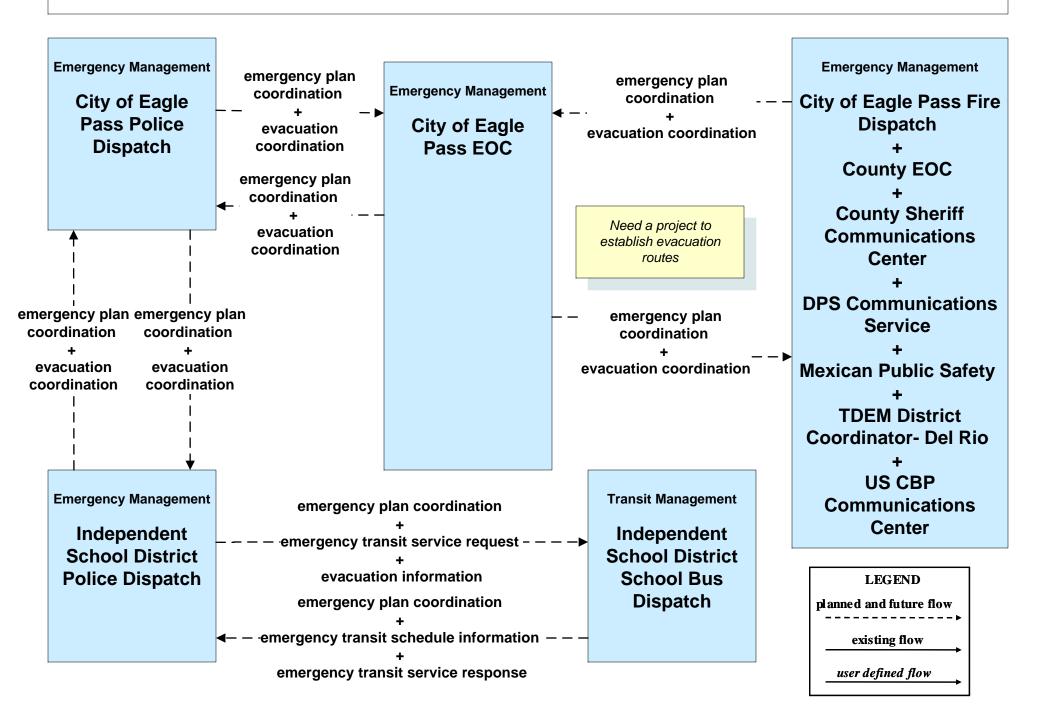

#### EM09 - Evacuation and Reentry Management City of Eagle Pass EOC (1 of 2)

#### EM09 - Evacuation and Reentry Management City of Eagle Pass EOC (2 of 2)