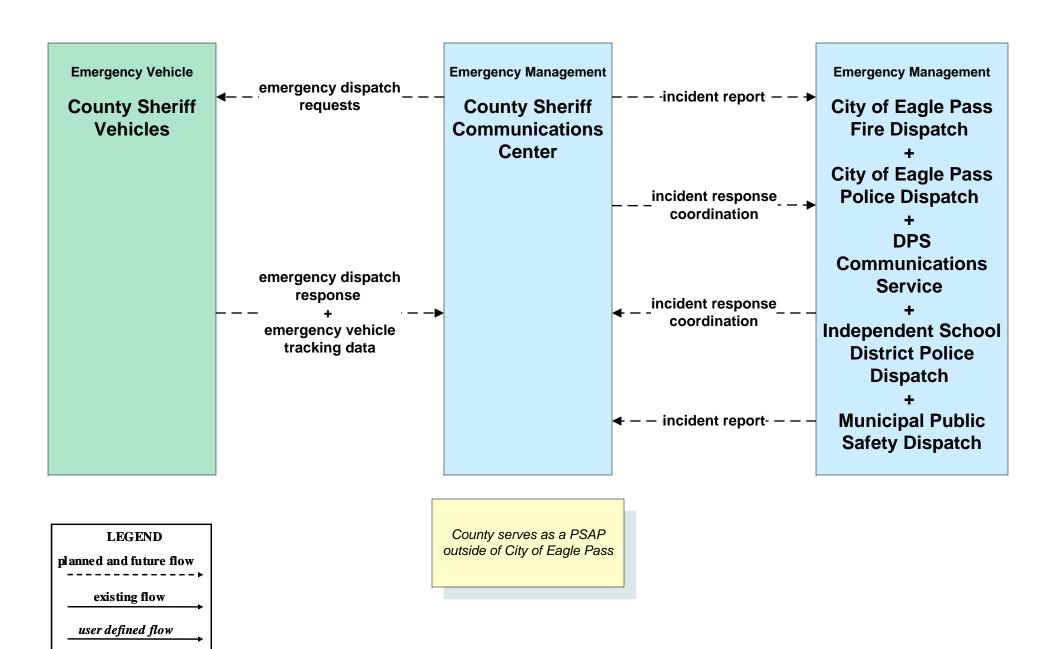

# **EM01 - Emergency Call-Taking and Dispatch County Sheriff Communications Center**