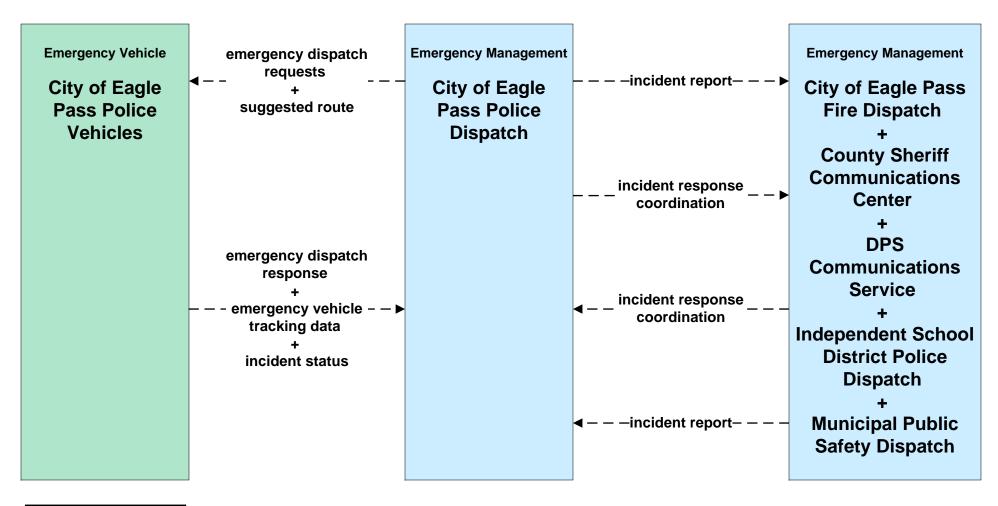

TM - TxDOT Eagle Pass



# ATMS08 - Traffic Incident Management System EM to MCM - EM to City of Eagle Pass Maintenance





#### **ATMS08 - Traffic Incident Management System**

#### **EM to MCM - EM to County Road and Bridge Precincts**



### ATMS08 - Traffic Incident Management System EM to MCM - EM to TxDOT Maintenance



## ATMS08 – Traffic Incident Management System Flood Warning - TxDOT Eagle Pass



# ATMS08 – Traffic Incident Management System Flood Warning - City of Eagle Pass



# ATMS08 – Traffic Incident Management System EM to EVS – City of Eagle Pass







#### **CVO10 - HAZMAT Management**





# EM01 - Emergency Call-Taking and Dispatch Eagle Pass Regional Incident and Mutual Aid Network



# EM01 - Emergency Call-Taking and Dispatch City of Eagle Pass Police Dispatch





#### EM01 - Emergency Call-Taking and Dispatch City of Eagle Pass Fire Department





# **EM01 - Emergency Call-Taking and Dispatch County Sheriff Communications Center**



### EM01 - Emergency Call-Taking and Dispatch DPS Communications Service





# **EM01 - Emergency Call-Taking and Dispatch Independent School District Police Dispatch**





# **EM02 - Emergency Routing City of Eagle Pass Fire Vehicles**



existing flow

user defined flow

### EM02 - Emergency Routing EMS Vehicles



#### EM06 - Wide-Area Alert City of Eagle Pass EOC (1 of 2)



#### EM06 - Wide-Area Alert City of Eagle Pass EOC (2 of 2)



#### EM06 - Wide-Area Alert County EOC (1 of 2)



#### EM06 - Wide-Area Alert County EOC (2 of 2)





### EM06 - Wide-Area Alert TDEM SOC



#### EM06 - Wide-Area Alert Amb