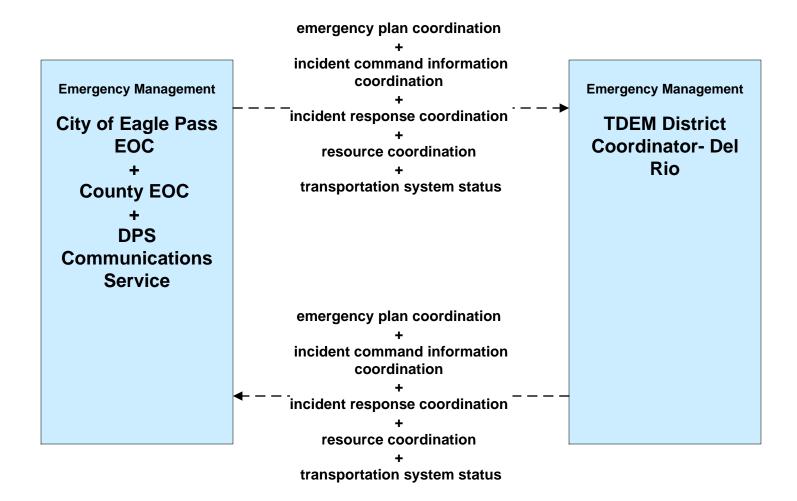

### EM08 - Disaster Response and Recovery TDEM District Coordinator - Del Rio

## EM09 - Evacuation and Reentry Management TDEM District Coordinator - Del Rio