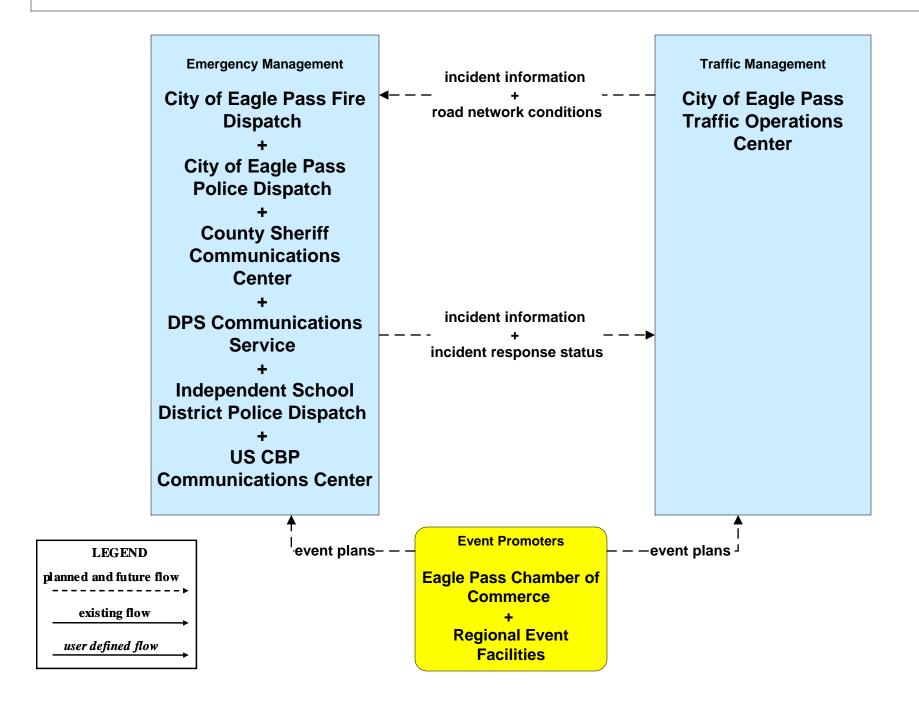

## ATMS06 - Traffic Information Dissemination TxDOT Eagle Pass



# ATMS08 – Traffic Incident Management System EM to TM - City of Eagle Pass



# ATMS08 - Traffic Incident Management System EM to TM - TxDOT Eagle Pass



# ATMS08 - Traffic Incident Management System EM to MCM - EM to City of Eagle Pass Maintenance





#### **ATMS08 - Traffic Incident Management System**

#### **EM to MCM - EM to County Road and Bridge Precincts**



### ATMS08 - Traffic Incident Management System EM to MCM - EM to TxDOT Maintenance



## ATMS08 – Traffic Incident Management System Flood Warning - TxDOT Eagle Pass



# ATMS08 – Traffic Incident Management System Flood Warning - City of Eagle Pass



# ATMS08 – Traffic Incident Management System EM to EVS – City of Eagle Pass







#### **CVO10 - HAZMAT Management**





# EM01 - Emergency Call-Taking and Dispatch Eagle Pass Regional Incident and Mutual Aid Network



# EM01 - Emergency Call-Tak