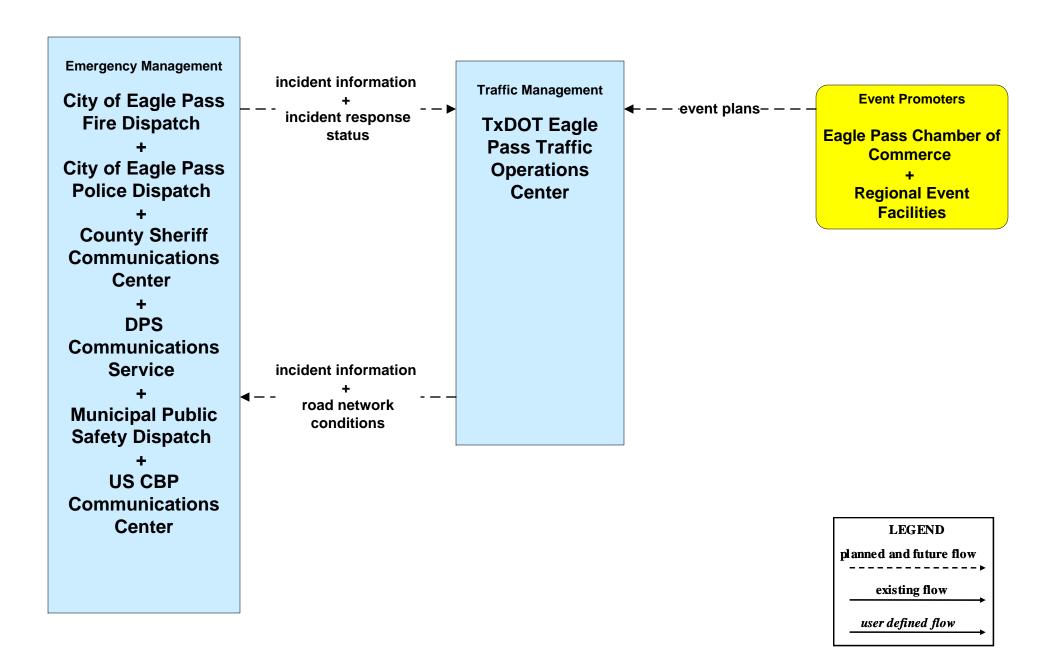

## ATMS06 - Traffic Information Dissemination TxDOT Eagle Pass



# ATMS08 – Traffic Incident Management System EM to TM - City of Eagle Pass



# ATMS08 - Traffic Incident Management System EM to TM - TxDOT Eagle Pass



# ATMS08 - Traffic Incident Management System EM to MCM - EM to City of Eagle Pass Maintenance





#### **ATMS08 - Traffic Incident Management System**

#### **EM to MCM - EM to County Road and Bridge Precincts**



### ATMS08 - Traffic Incident Management System EM to MCM - EM to TxDOT Maintenance



## ATMS08 – Traffic Incident Management System Flood Warning - TxDOT Eagle Pass



# ATMS08 – Traffic Incident Management System Flood Warning - City of Eagle Pass



# ATMS08 – Traffic Incident Management System EM to EVS – City of Eagle Pass







#### **CVO10 - HAZMAT Management**





# EM01 - Emergency Call-Taking and Dispatch Eagle Pass Regional Incident and Mutual Aid Network



# EM01 - Emergency Call-Taking and Dispatch City of Eagle Pass Police Dispatch





#### EM01 - Emergenc