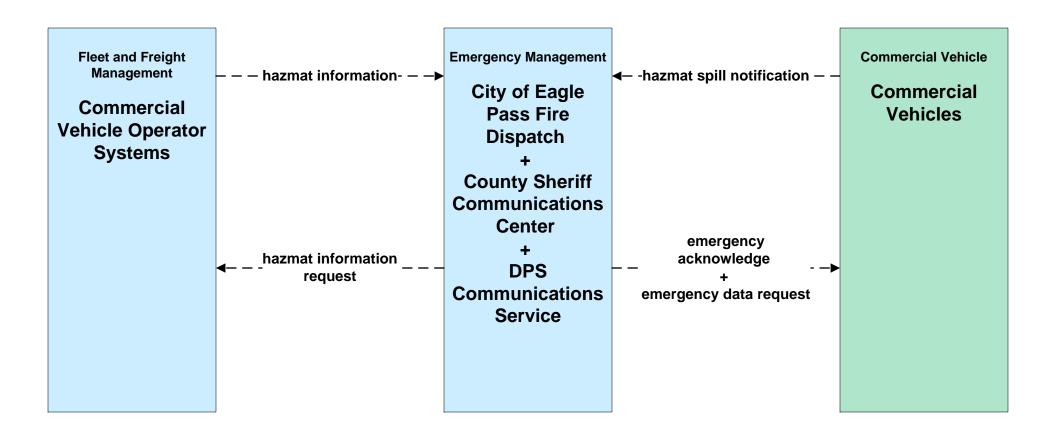

raffic Information Dissemination TxDOT Eagle Pass



# ATMS08 – Traffic Incident Management System EM to TM - City of Eagle Pass



# ATMS08 - Traffic Incident Management System EM to TM - TxDOT Eagle Pass



# ATMS08 - Traffic Incident Management System EM to MCM - EM to City of Eagle Pass Maintenance





#### **ATMS08 - Traffic Incident Management System**

#### **EM to MCM - EM to County Road and Bridge Precincts**



### ATMS08 - Traffic Incident Management System EM to MCM - EM to TxDOT Maintenance



## ATMS08 – Traffic Incident Management System Flood Warning - TxDOT Eagle Pass



# ATMS08 – Traffic Incident Management System Flood Warning - City of Eagle Pass



# ATMS08 – Traffic Incident Management System EM to EVS – City of Eagle Pass







#### **CVO10 - HAZMAT Management**





# EM01 - Emergency Call-Taking and Dispatch Eagle Pass Regional Incident and Mutual Aid Network



# EM01 - Emergency Call-Taking and Dispatch City of Eagle Pass Police Dispatch





#### EM01 - Emergency Call-Taking and Dispatch City of Eagle Pass Fire Department





# **EM01 - Emergency Call-Taking and Dispatch County Sheriff Communications Center**



### EM01 - Emergency Call-Taking and Dispatch DPS Communications Service





# **EM01 - Emergency Call-Taking and Dispatch Independent School District Police Dispatch**





# **EM02 - Emergency Routing City of Eagle Pass Fire Vehicles**



existing flow

user defined flow

### EM02 - Emergency Routing EMS Vehicles



#### EM06 - Wide-Area Alert City of Eagle Pass EOC (1 of 2)



#### EM06 - Wide-Area Alert City of Eagle Pass EOC (2