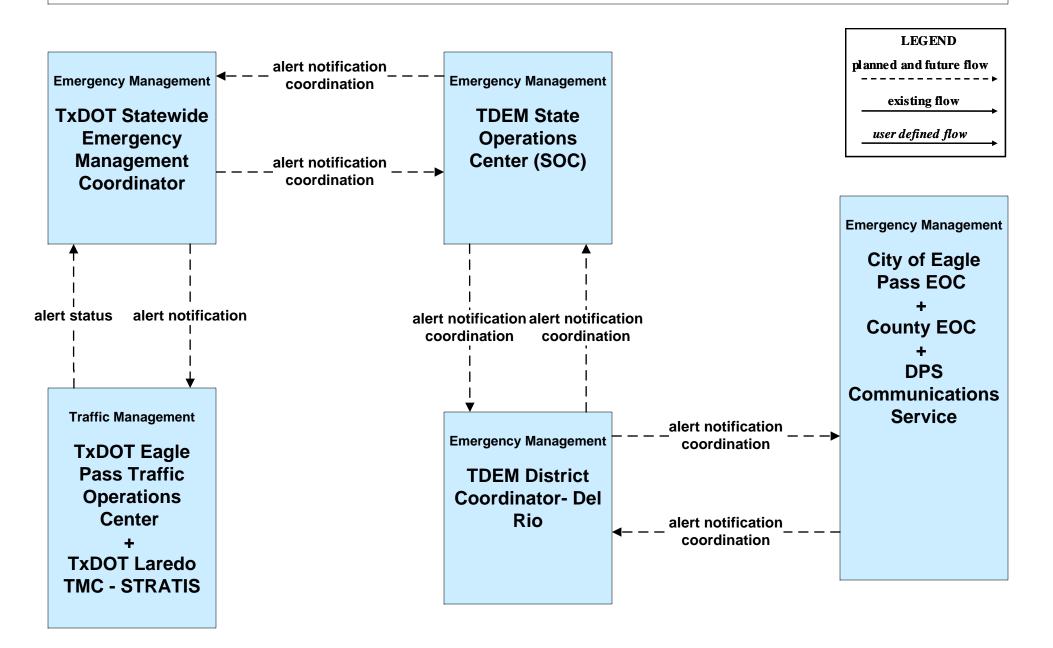

y of Eagle Pass Police Dispatch





#### EM01 - Emergency Call-Taking and Dispatch City of Eagle Pass Fire Department





# **EM01 - Emergency Call-Taking and Dispatch County Sheriff Communications Center**



### EM01 - Emergency Call-Taking and Dispatch DPS Communications Service





# **EM01 - Emergency Call-Taking and Dispatch Independent School District Police Dispatch**





# **EM02 - Emergency Routing City of Eagle Pass Fire Vehicles**



existing flow

user defined flow

### EM02 - Emergency Routing EMS Vehicles



#### EM06 - Wide-Area Alert City of Eagle Pass EOC (1 of 2)



#### EM06 - Wide-Area Alert City of Eagle Pass EOC (2 of 2)



#### EM06 - Wide-Area Alert County EOC (1 of 2)



#### EM06 - Wide-Area Alert County EOC (2 of 2)





### EM06 - Wide-Area Alert TDEM SOC



#### EM06 - Wide-Area Alert Amber Alert (TDEM)



## EM07 - Early Warning System TxDOT Flood Monitoring (1 of 2)



#### EM08 - Disaster Response and Recovery City of Eagle Pass EOC (1 of 2)



#### EM08 - Disaster Response and Recovery City of Eagle Pass EOC (2 of 2)



## EM08 - Disaster Response and Recovery County EOC (2 of 2)



### EM08 - Disaster Response and Recovery TDEM District Coordinator - Del Rio





#### EM09 - Evacuation and Reentry Management City of Eagle Pass EOC (1 of 2)



#### EM09 - Evacuation and Reentry Management City of Eagle Pass EOC (2 of 2)





# EM09 - Evacuation and Reentry Management County EOC (1 of 2)



## EM09 - Evacuation and Reentry Management TDEM District Coordinator - Del Rio





## EM10 - Disaster Traveler Information TxDOT



#### EM10 - Dis