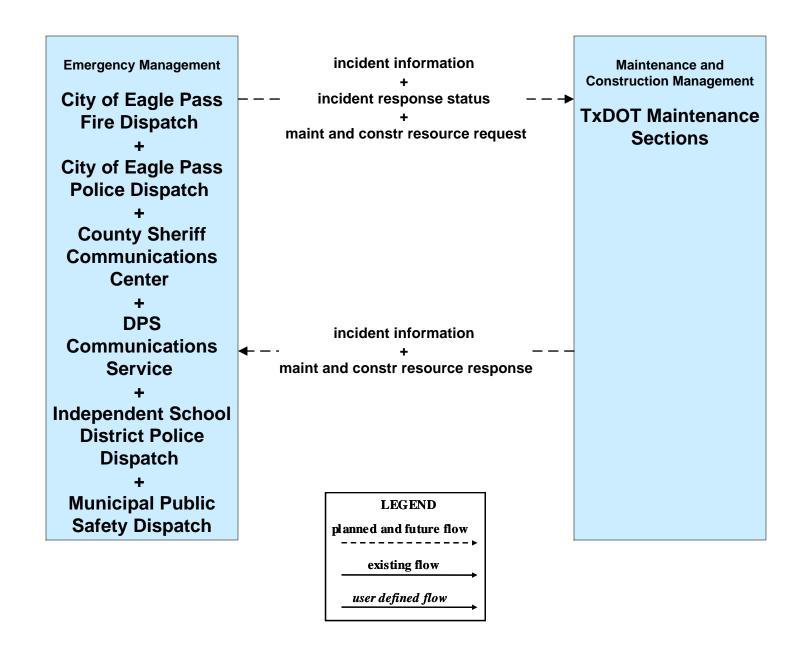

### ATMS08 - Traffic Incident Management System EM to MCM - EM to TxDOT Maintenance