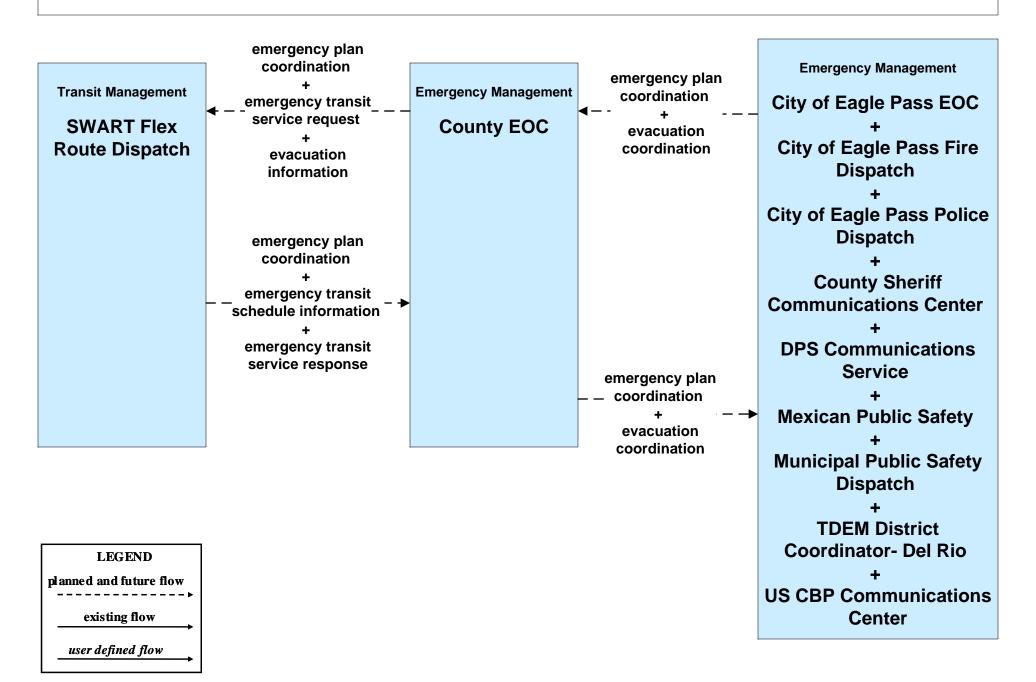

of 2)



#### EM06 - Wide-Area Alert County EOC (1 of 2)



#### EM06 - Wide-Area Alert County EOC (2 of 2)





### EM06 - Wide-Area Alert TDEM SOC



#### EM06 - Wide-Area Alert Amber Alert (TDEM)



## EM07 - Early Warning System TxDOT Flood Monitoring (1 of 2)



#### EM08 - Disaster Response and Recovery City of Eagle Pass EOC (1 of 2)



#### EM08 - Disaster Response and Recovery City of Eagle Pass EOC (2 of 2)



## EM08 - Disaster Response and Recovery County EOC (2 of 2)



### EM08 - Disaster Response and Recovery TDEM District Coordinator - Del Rio





#### EM09 - Evacuation and Reentry Management City of Eagle Pass EOC (1 of 2)



#### EM09 - Evacuation and Reentry Management City of Eagle Pass EOC (2 of 2)





# EM09 - Evacuation and Reentry Management County EOC (1 of 2)



## EM09 - Evacuation and Reentry Management TDEM District Coordinator - Del Rio





## EM10 - Disaster Traveler Information TxDOT



#### EM10 - Disaster Traveler Information City of Eagle Pass



# MC04 - Weather Information Processing and Distribution TxDOT Eagle Pass (2 of 2)



# MC08 - Work Zone Management TxDOT Maintenance Sections (2 of 2)



#### MC08 - Work Zone Management City of Eagle Pass Maintenance (2 of 2)



# MC10 - Maintenance and Construction Activity Coordination TxDOT Maintenance Sections (2 of 2)



#### MC10 - Maintenance and Construction Activity Coordination City of Eagle Pass (2 of 2)