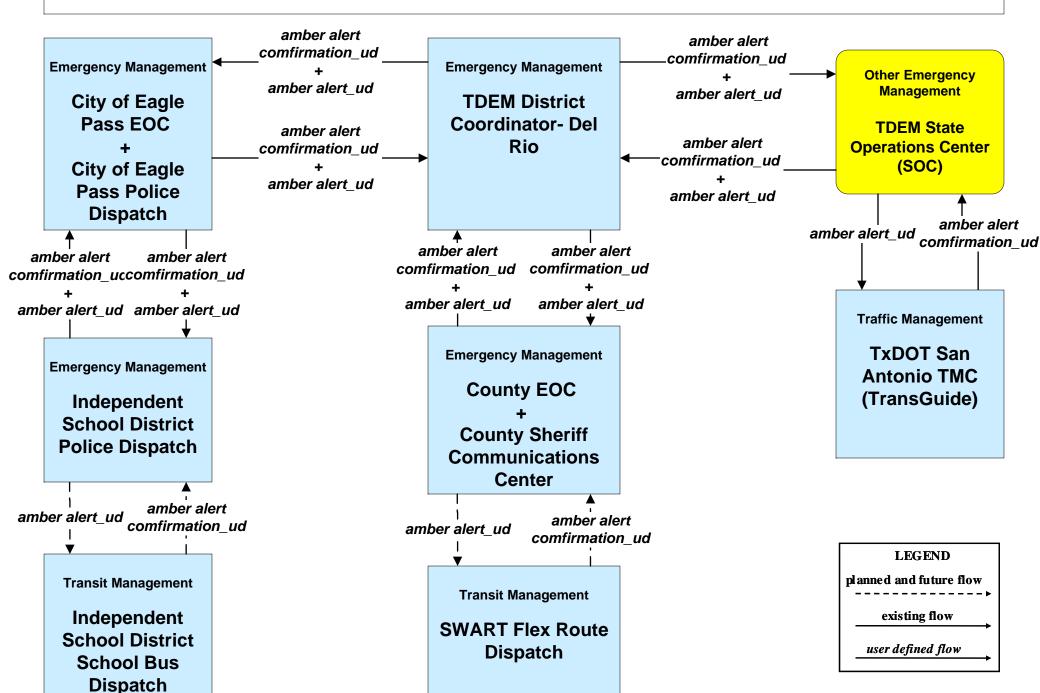

mergency Call-Taking and Dispatch City of Eagle Pass Fire Department





# **EM01 - Emergency Call-Taking and Dispatch County Sheriff Communications Center**



### EM01 - Emergency Call-Taking and Dispatch DPS Communications Service





# **EM01 - Emergency Call-Taking and Dispatch Independent School District Police Dispatch**





# **EM02 - Emergency Routing City of Eagle Pass Fire Vehicles**



existing flow

user defined flow

### EM02 - Emergency Routing EMS Vehicles



#### EM06 - Wide-Area Alert City of Eagle Pass EOC (1 of 2)



#### EM06 - Wide-Area Alert City of Eagle Pass EOC (2 of 2)



#### EM06 - Wide-Area Alert County EOC (1 of 2)



#### EM06 - Wide-Area Alert County EOC (2 of 2)





### EM06 - Wide-Area Alert TDEM SOC



#### EM06 - Wide-Area Alert Amber Alert (TDEM)



## EM07 - Early Warning System TxDOT Flood Monitoring (1 of 2)



#### EM08 - Disaster Response and Recovery City of Eagle Pass EOC (1 of 2)



#### EM08 - Disaster Response and Recovery City of Eagle Pass EOC (2 of 2)



## EM08 - Disaster Response and Recovery County EOC (2 of 2)



### EM08 - Disaster Response and Recovery TDEM District Coordinator - Del Rio





#### EM09 - Evacuation and Reentry Management City of Eagle Pass EOC (1 of 2)



#### EM09 - Evacuation and Reentry Management City of Eagle Pass EOC (2 of 2)





# EM09 - Evacuation and Reentry Management County EOC (1 of 2)



## EM09 - Evacuation and Reentry Management TDEM District Coordinator - Del Rio





## EM10 - Disaster Traveler Information TxDOT



#### EM10 - Disaster Traveler Information City of Eagle Pass



#