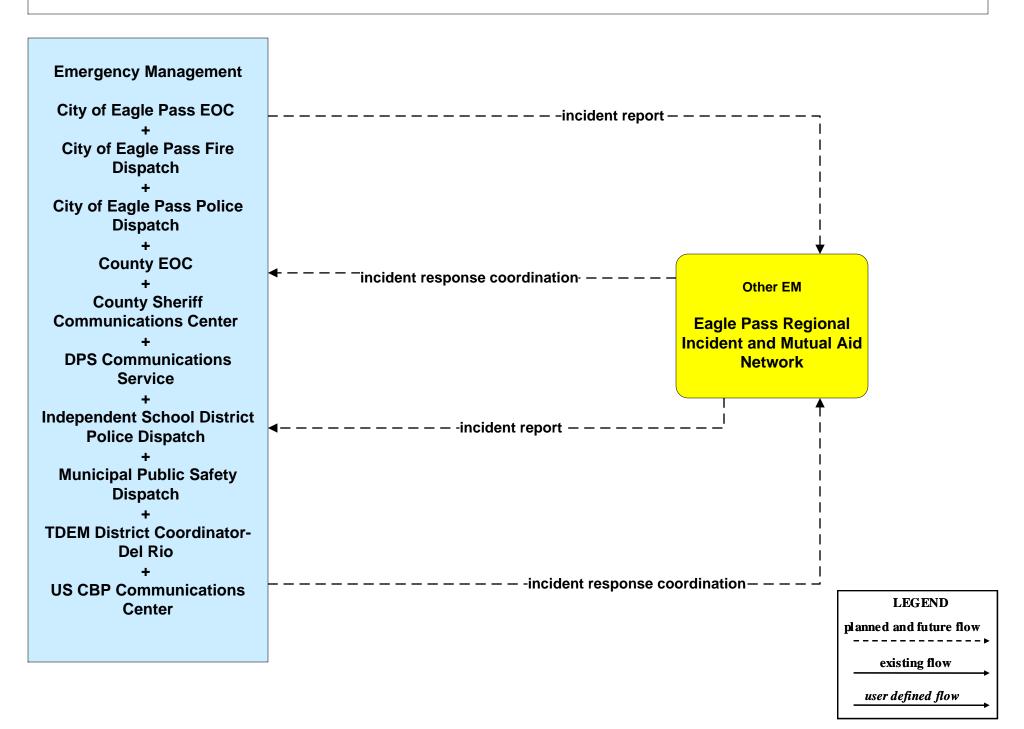

# EM01 - Emergency Call-Taking and Dispatch Eagle Pass Regional Incident and Mutual Aid Network