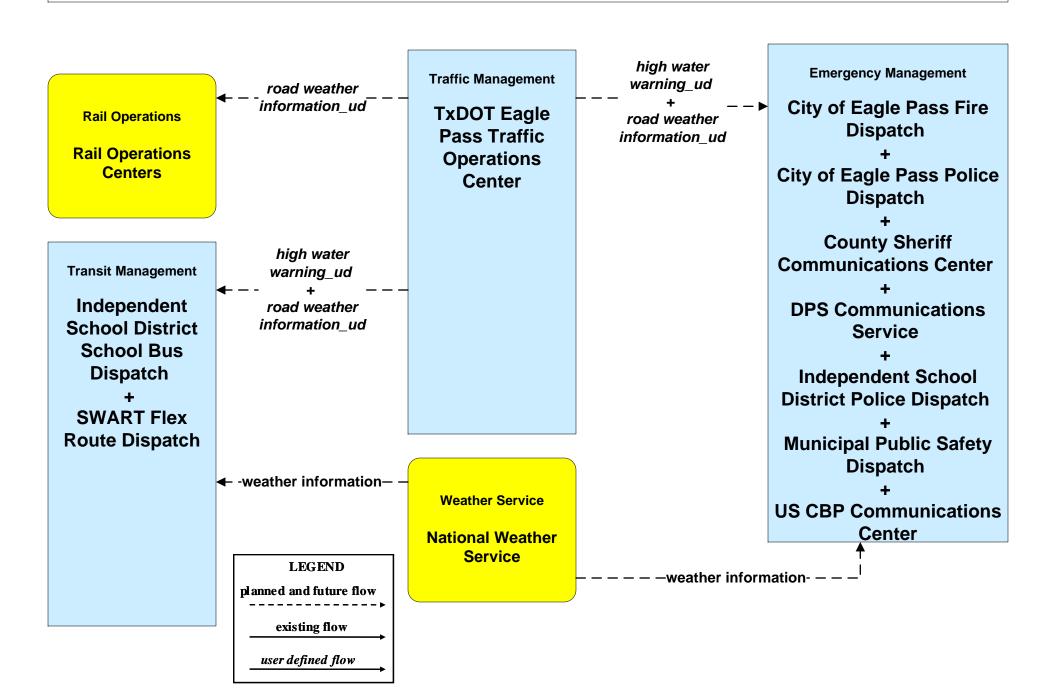

# MC04 - Weather Information Processing and Distribution TxDOT Eagle Pass (2 of 2)