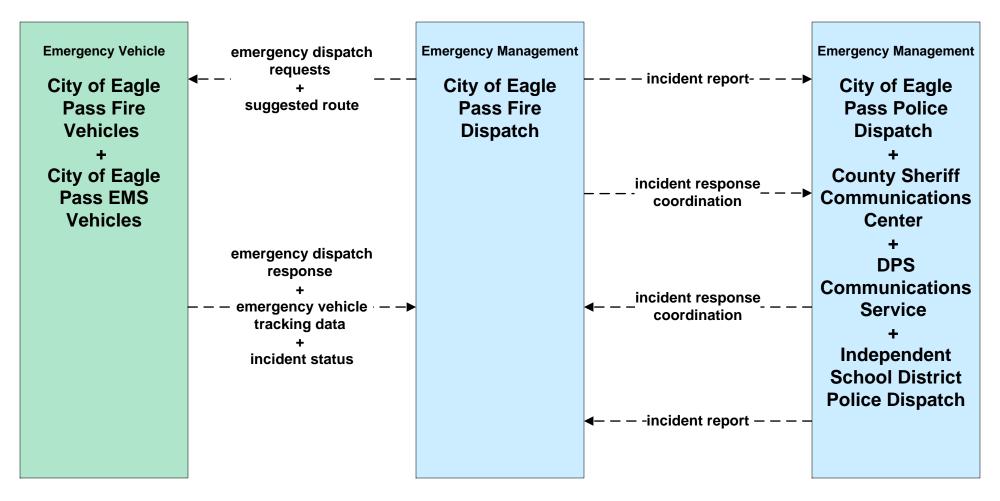

#### EM01 - Emergency Call-Taking and Dispatch City of Eagle Pass Fire Department