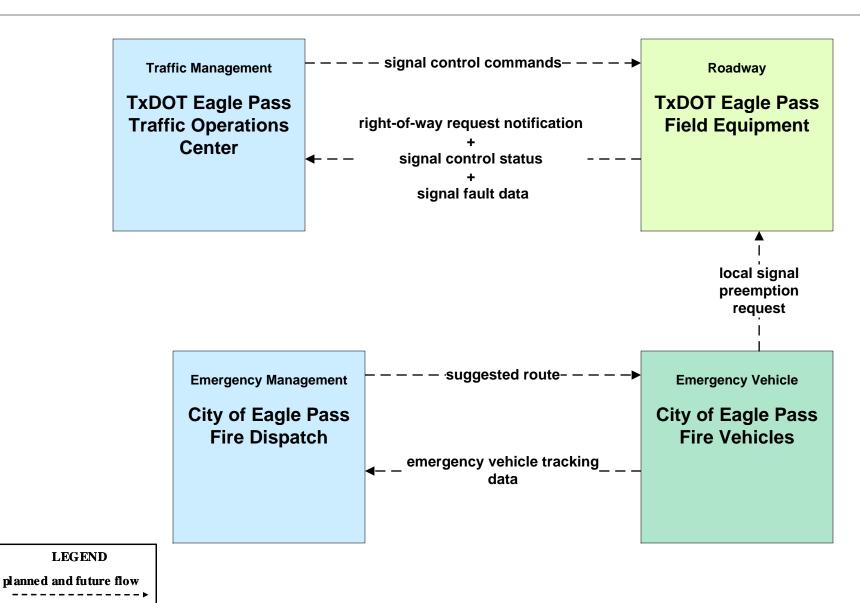

# **EM02 - Emergency Routing City of Eagle Pass Fire Vehicles**

existing flow

user defined flow