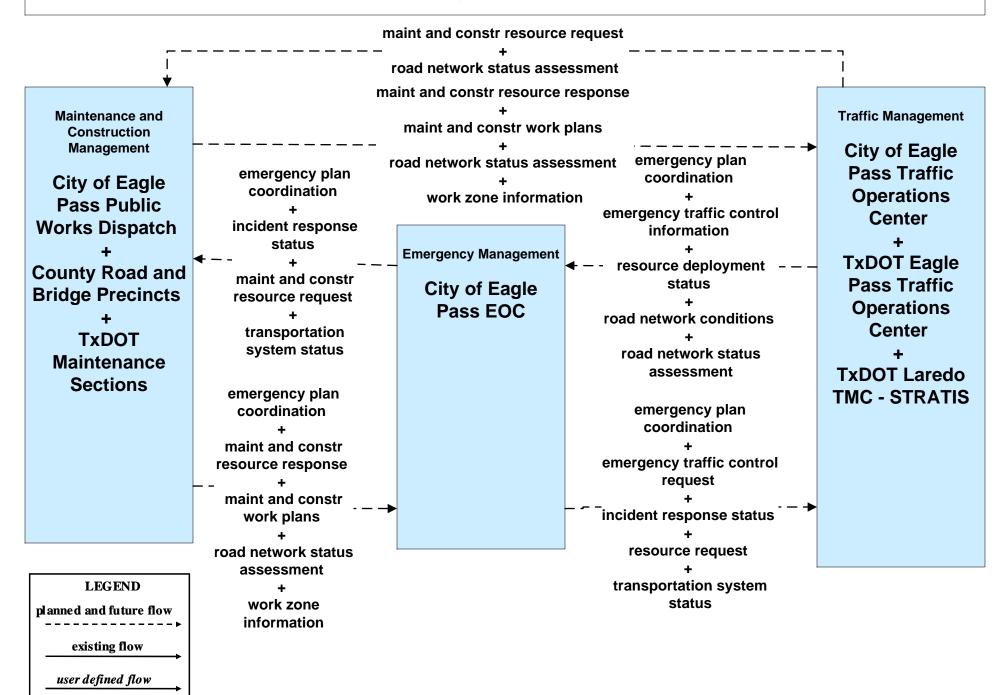

# ATMS08 - Traffic Incident Management System EM to MCM - EM to City of Eagle Pass Maintenance

#### **EM to MCM - EM to County Road and Bridge Precincts**

### ATMS08 - Traffic Incident Management System EM to MCM - EM to TxDOT Maintenance