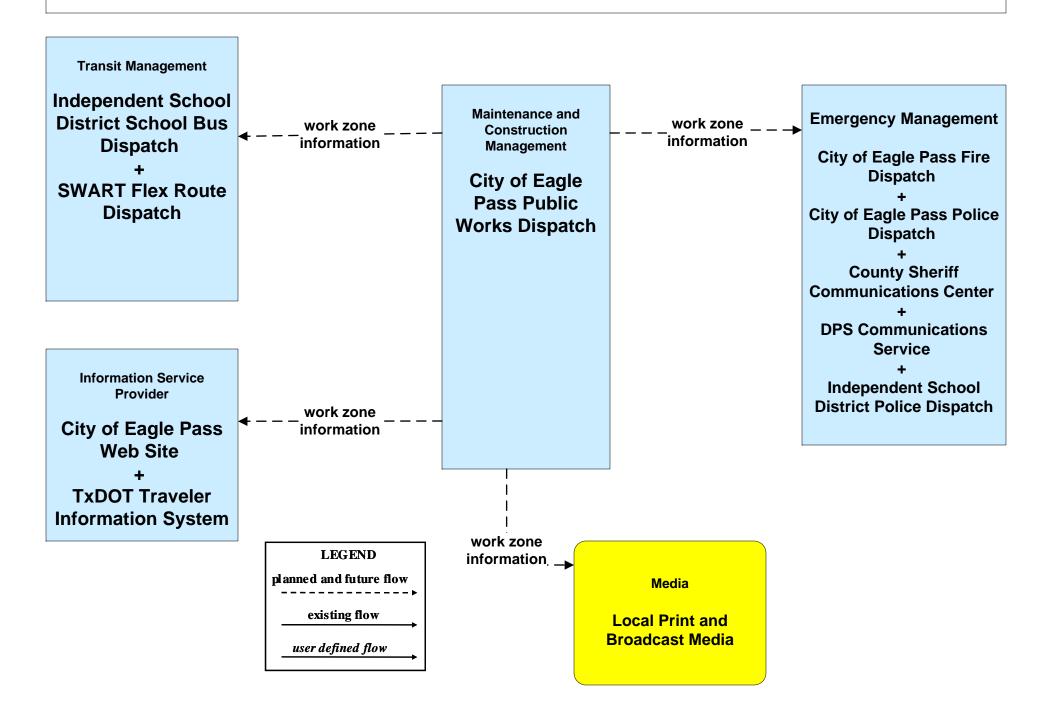

M08 - Disaster Response and Recovery County EOC (2 of 2)



### EM08 - Disaster Response and Recovery TDEM District Coordinator - Del Rio





#### EM09 - Evacuation and Reentry Management City of Eagle Pass EOC (1 of 2)



#### EM09 - Evacuation and Reentry Management City of Eagle Pass EOC (2 of 2)





# EM09 - Evacuation and Reentry Management County EOC (1 of 2)



## EM09 - Evacuation and Reentry Management TDEM District Coordinator - Del Rio





## EM10 - Disaster Traveler Information TxDOT



#### EM10 - Disaster Traveler Information City of Eagle Pass



# MC04 - Weather Information Processing and Distribution TxDOT Eagle Pass (2 of 2)



# MC08 - Work Zone Management TxDOT Maintenance Sections (2 of 2)



#### MC08 - Work Zone Management City of Eagle Pass Maintenance (2 of 2)



# MC10 - Maintenance and Construction Activity Coordination TxDOT Maintenance Sections (2 of 2)



#### MC10 - Maintenance and Construction Activity Coordination City of Eagle Pass (2 of 2)