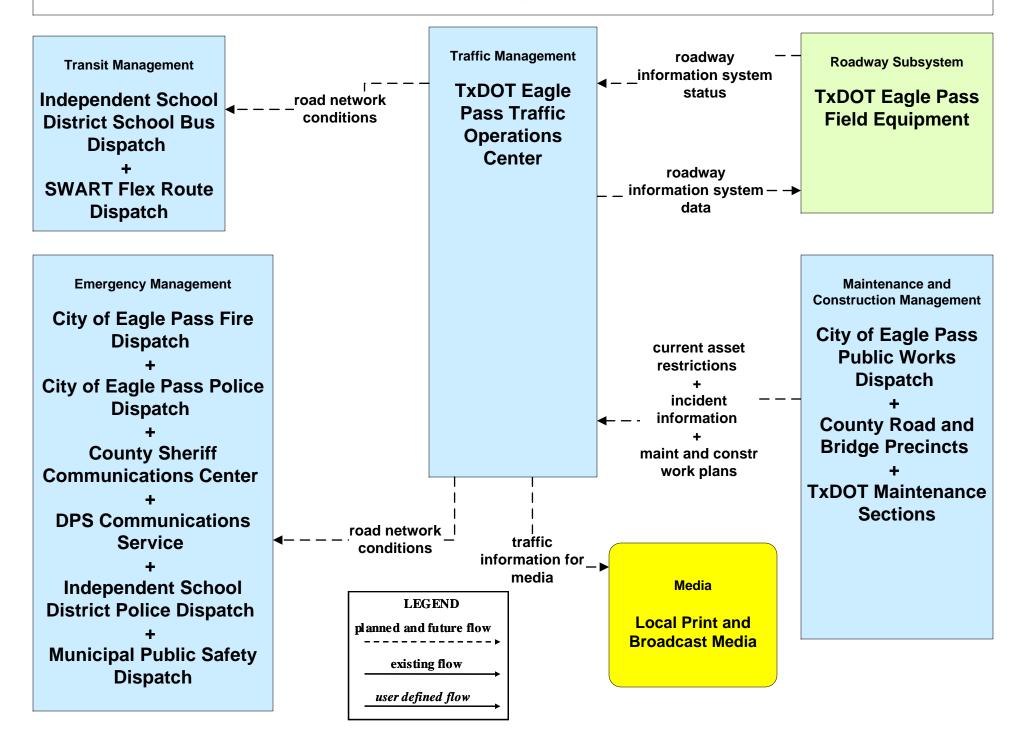

## ATMS06 - Traffic Information Dissemination TxDOT Eagle Pass



# ATMS08 – Traffic Incident Management System EM to TM - City of Eagle Pass



# ATMS08 - Traffic Incident Management System EM to TM - TxDOT Eagle Pass



# ATMS08 - Traffic Incident Management System EM to MCM - EM to City of Eagle Pass Maintenance





#### **ATMS08 - Traffic Incident Management System**

#### **EM to MCM - EM to County Road and Bridge Precincts**



### ATMS08 - Traffic Incident Management System EM to MCM - EM to TxDOT Maintenance



## ATMS08 – Traffic Incident Management System Flood Warning - TxDOT Eagle Pass



# ATMS08 – Traffic Incident Management System Flood Warning - City of Eagle Pass



# ATMS08 – Traffic Incident Management System EM to EVS – City of Eagle Pass







#### **CVO10 - HAZMAT Management**





# EM01 - Emergency Call-Taking and Dispatch Eag