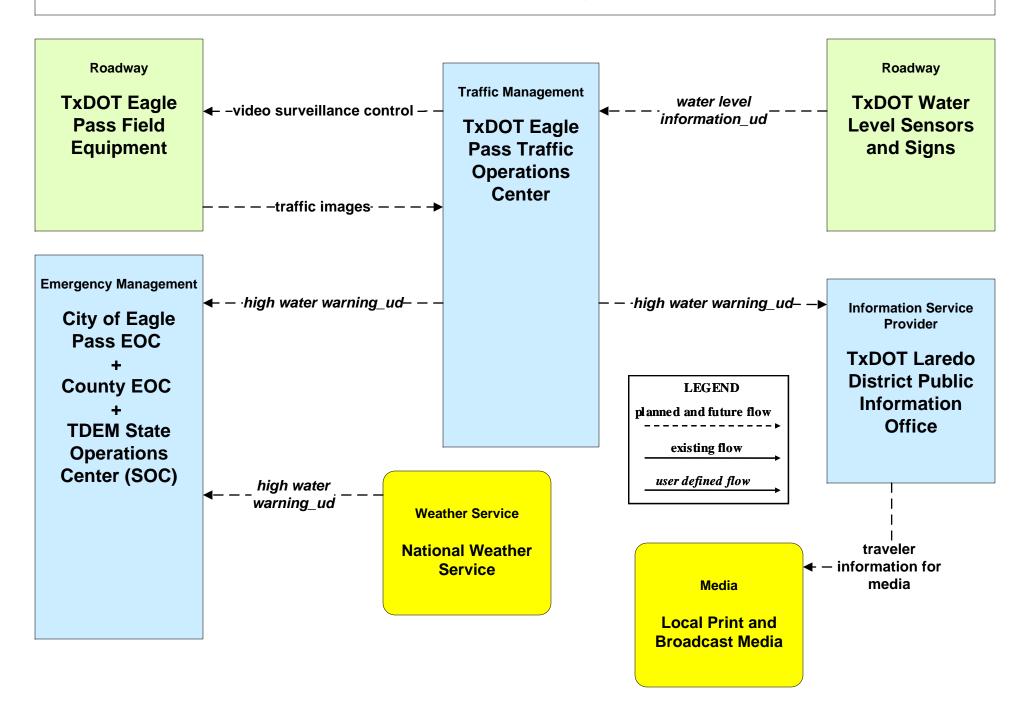

## ATMS08 – Traffic Incident Management System Flood Warning - TxDOT Eagle Pass

# ATMS08 – Traffic Incident Management System Flood Warning - City of Eagle Pass