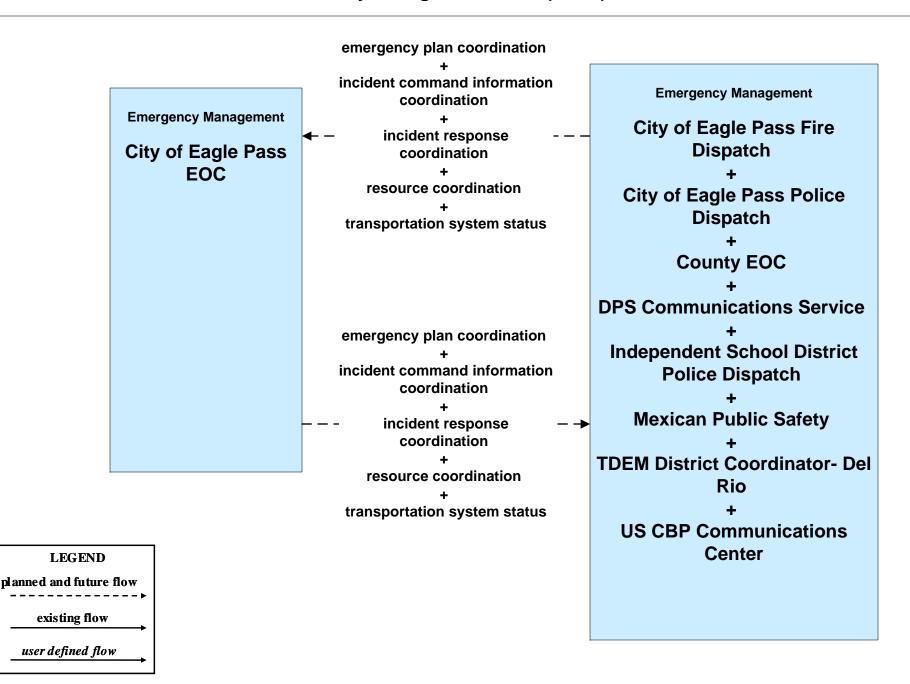

#### EM08 - Disaster Response and Recovery City of Eagle Pass EOC (1 of 2)

#### EM08 - Disaster Response and Recovery City of Eagle Pass EOC (2 of 2)