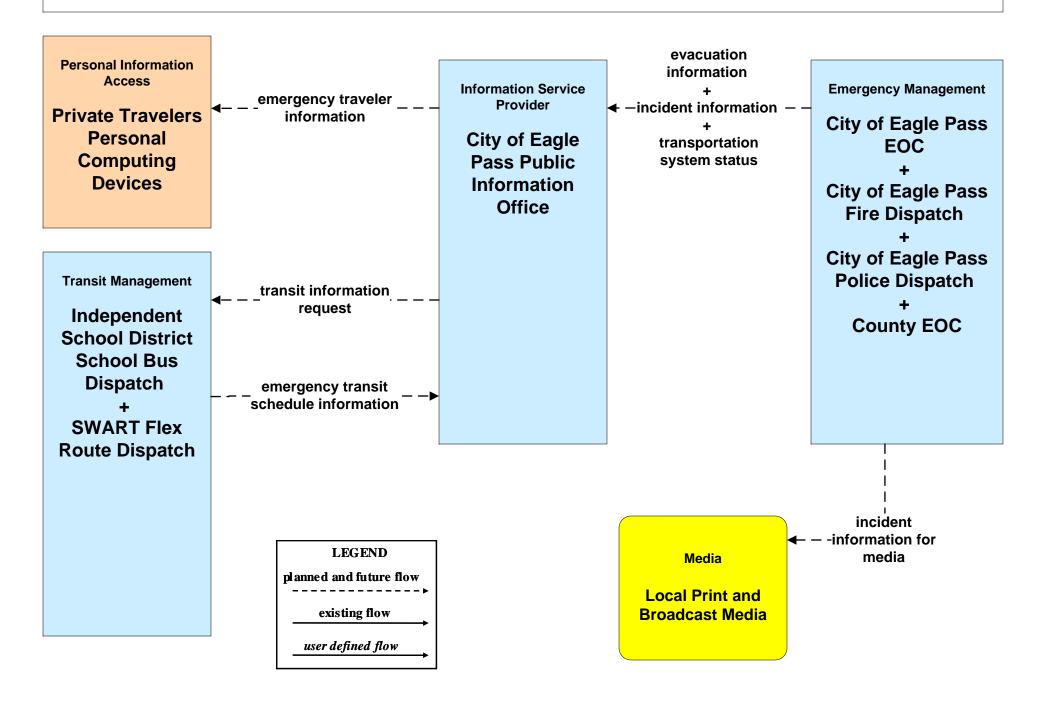

)



## EM07 - Early Warning System TxDOT Flood Monitoring (1 of 2)



#### EM08 - Disaster Response and Recovery City of Eagle Pass EOC (1 of 2)



#### EM08 - Disaster Response and Recovery City of Eagle Pass EOC (2 of 2)



## EM08 - Disaster Response and Recovery County EOC (2 of 2)



### EM08 - Disaster Response and Recovery TDEM District Coordinator - Del Rio





#### EM09 - Evacuation and Reentry Management City of Eagle Pass EOC (1 of 2)



#### EM09 - Evacuation and Reentry Management City of Eagle Pass EOC (2 of 2)





# EM09 - Evacuation and Reentry Management County EOC (1 of 2)



## EM09 - Evacuation and Reentry Management TDEM District Coordinator - Del Rio





## EM10 - Disaster Traveler Information TxDOT



#### EM10 - Disaster Traveler Information City of Eagle Pass



# MC04 - Weather Information Processing and Distribution TxDOT Eagle Pass (2 of 2)



# MC08 - Work Zone Management TxDOT Maintenance Sections (2 of 2)



#### MC08 - Work Zone Management City of Eagle Pass Maintenance (2 of 2)



# MC10 - Maintenance and Construction Activity Coordination TxDOT Maintenance Sections (2 of 2)



#### MC10 - Maintenance and Construction Activity Coordination City of Eagle Pass (2 of 2)