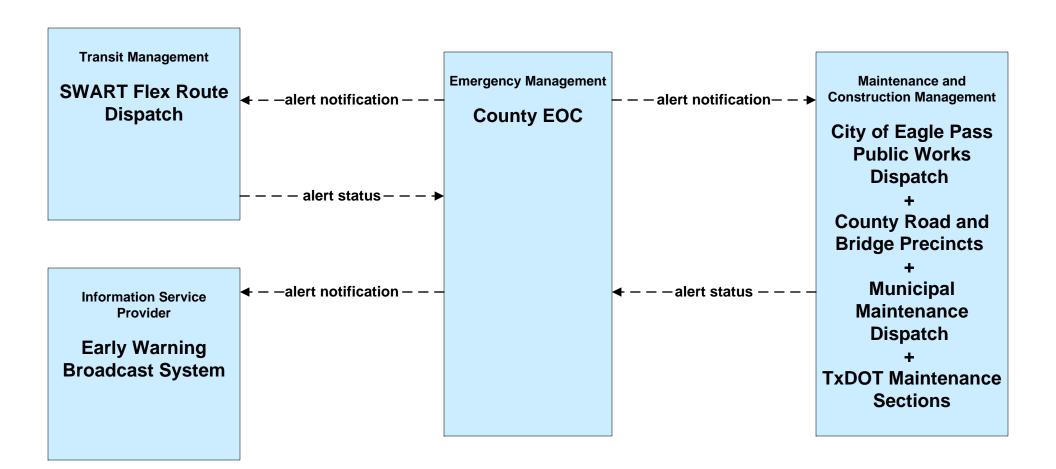

#### EM06 - Wide-Area Alert County EOC (1 of 2)

#### EM06 - Wide-Area Alert County EOC (2 of 2)