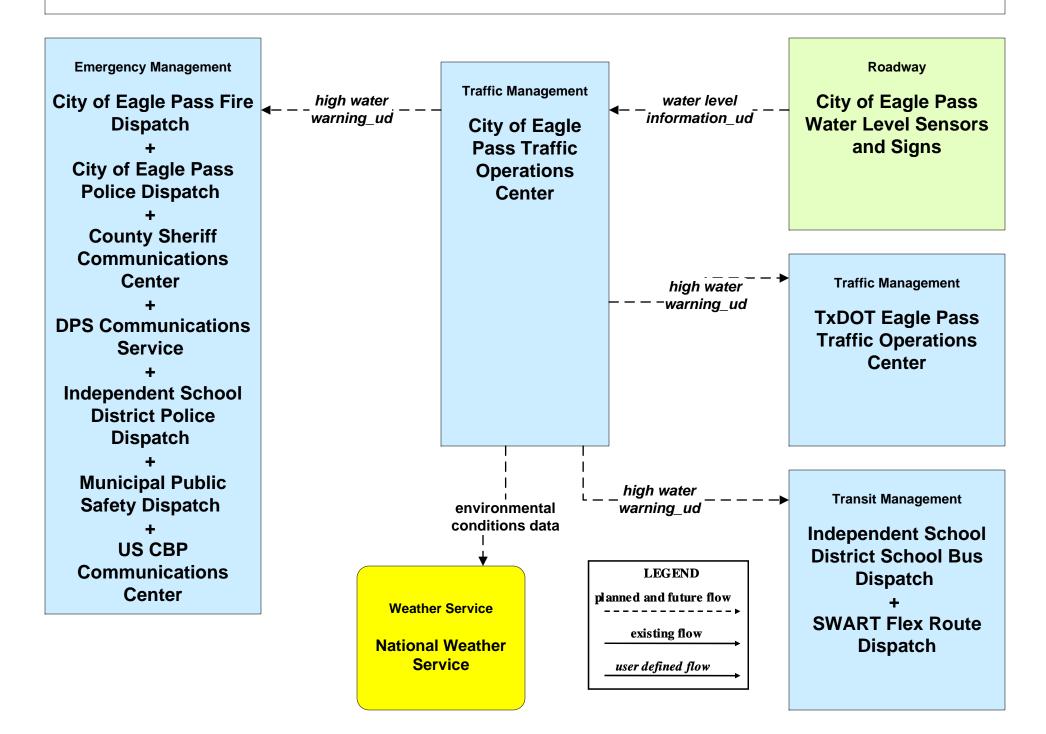

# ATMS08 – Traffic Incident Management System Flood Warning - City of Eagle Pass