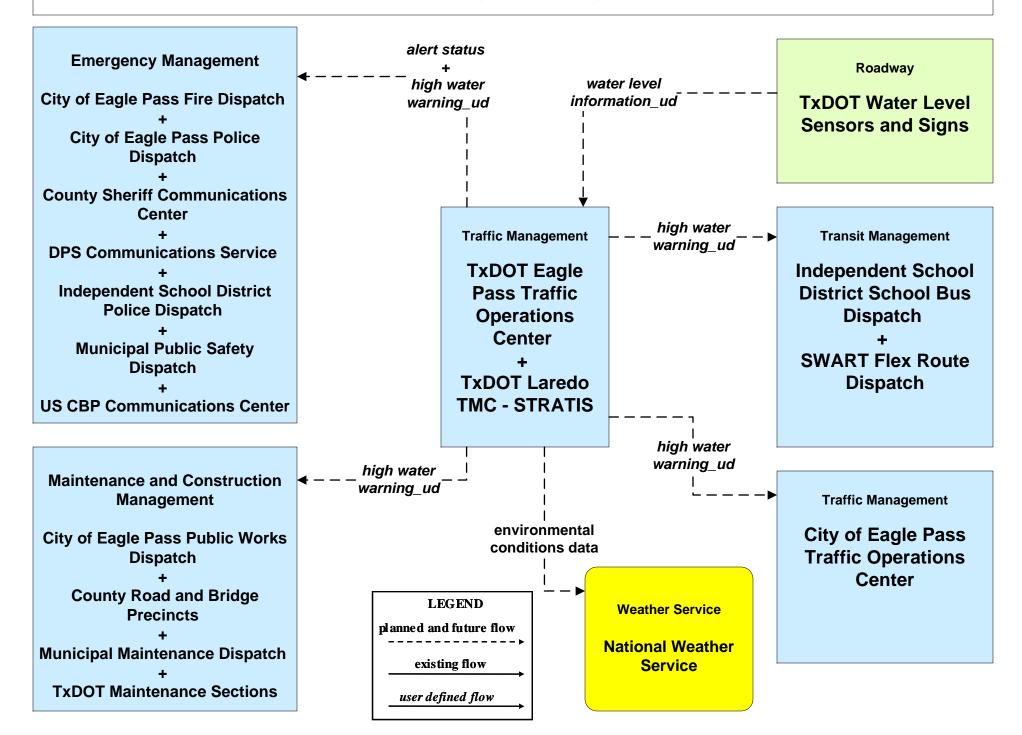

## ATMS06 - Traffic Information Dissemination TxDOT Eagle Pass



# ATMS08 – Traffic Incident Management System EM to TM - City of Eagle Pass



# ATMS08 - Traffic Incident Management System EM to TM - TxDOT Eagle Pass



# ATMS08 - Traffic Incident Management System EM to MCM - EM to City of Eagle Pass Maintenance





#### **ATMS08 - Traffic Incident Management System**

#### **EM to MCM - EM to County Road and Bridge Precincts**



### ATMS08 - Traffic Incident Management System EM to MCM - EM to TxDOT Maintenance



## ATMS08 – Traffic Incident Management System Flood Warning - TxDOT Eagle Pass



# ATMS08 – Traffic Incident Management System Flood Warning - City of Eagle Pass



# ATMS08 – Traffic Incident Management System EM to EVS – City of Eagle Pass







#### **CVO10 - HAZMAT Management**





# EM01 - Emergency Call-Taking and Dispatch Eagle Pass Regional Incident and Mutual Aid Network



# EM01 - Emergency Call-Taking and Dispatch City of Eagle Pass Police Dispatch





#### EM01 - Emergency Call-Taking and Dispatch City of Eagle Pass Fire Department





# **EM01 - Emergency Call-Taking and Dispatch County Sheriff Communications Center**



### EM01 - Emergency Call-Taking and Dispatch DPS Communications Service





# **EM01 - Emergency Call-Taking and Dispatch Independent School District Police Dispatch**





# **EM02 - Emergency Routing City of Eagle Pass Fire Vehi