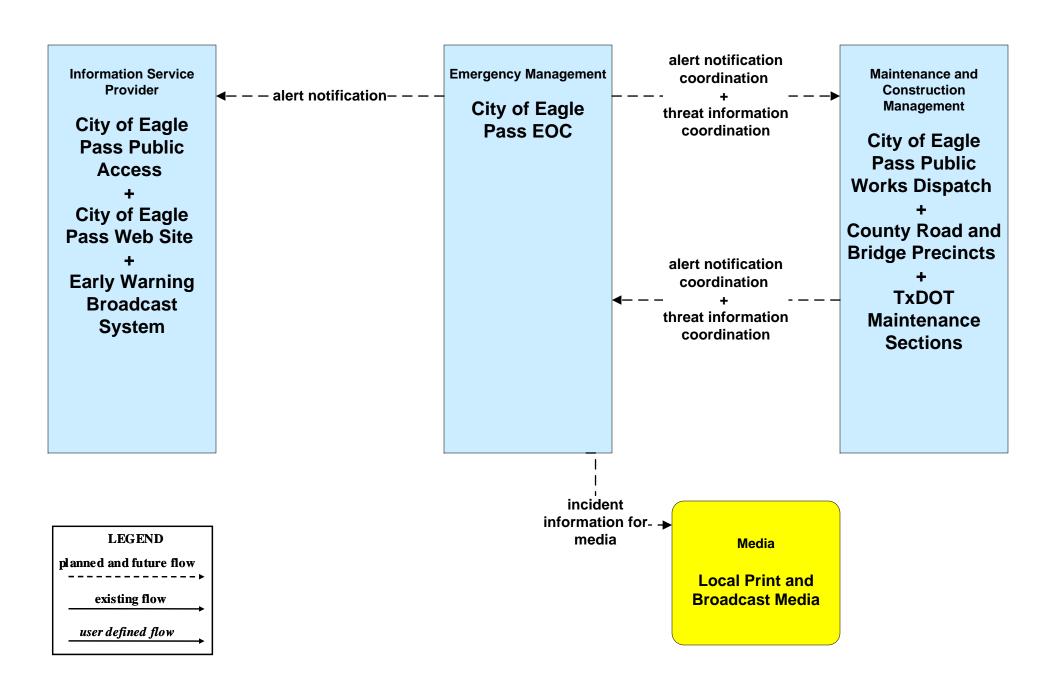

#### EM06 - Wide-Area Alert City of Eagle Pass EOC (1 of 2)

#### EM06 - Wide-Area Alert City of Eagle Pass EOC (2 of 2)