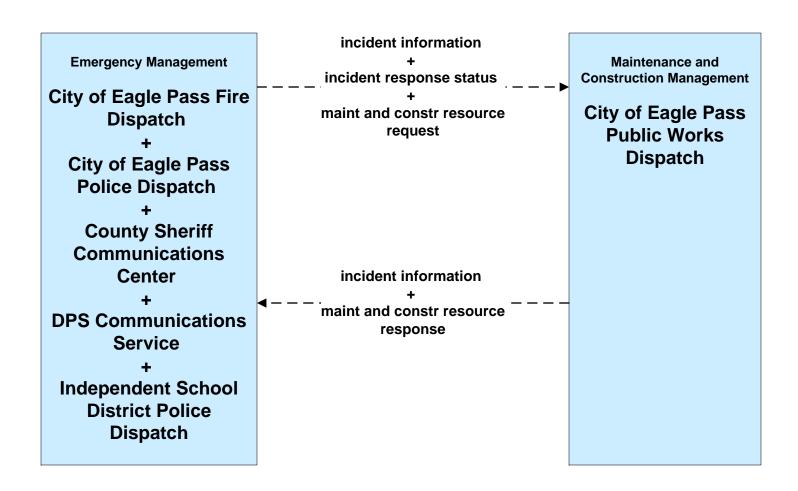

# ATMS08 - Traffic Incident Management System EM to MCM - EM to City of Eagle Pass Maintenance