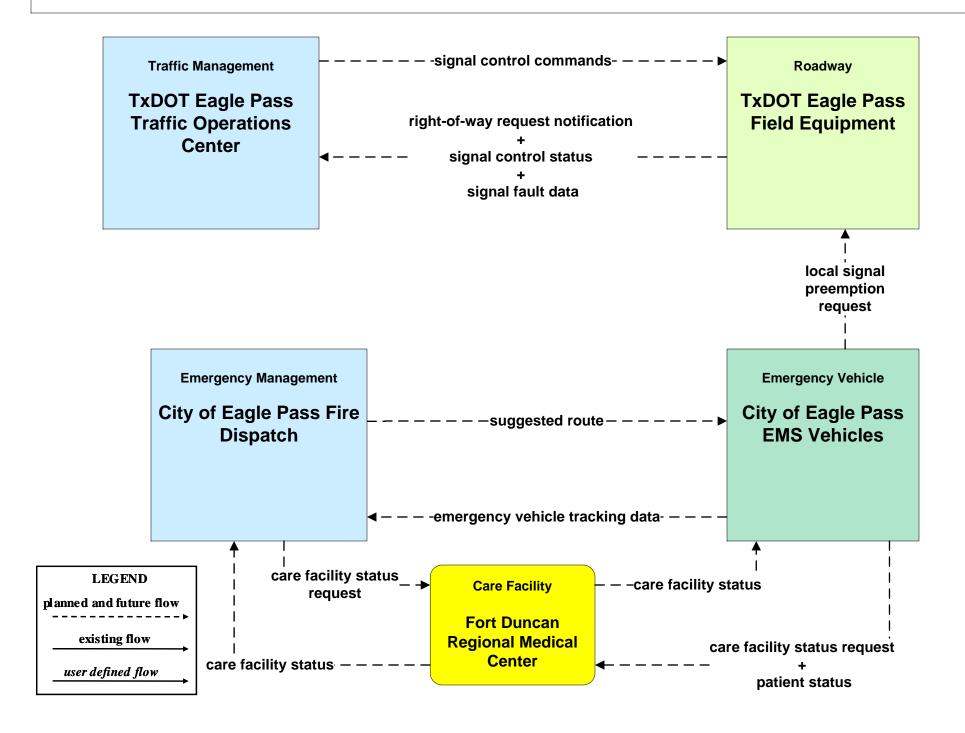

ATMS08 – Traffic Incident Management System EM to EVS – City of Eagle Pass







#### **CVO10 - HAZMAT Management**





# EM01 - Emergency Call-Taking and Dispatch Eagle Pass Regional Incident and Mutual Aid Network



# EM01 - Emergency Call-Taking and Dispatch City of Eagle Pass Police Dispatch





#### EM01 - Emergency Call-Taking and Dispatch City of Eagle Pass Fire Department





# **EM01 - Emergency Call-Taking and Dispatch County Sheriff Communications Center**



### EM01 - Emergency Call-Taking and Dispatch DPS Communications Service





# **EM01 - Emergency Call-Taking and Dispatch Independent School District Police Dispatch**





# **EM02 - Emergency Routing City of Eagle Pass Fire Vehicles**



existing flow

user defined flow

### EM02 - Emergency Routing EMS Vehicles



#### EM06 - Wide-Area Alert City of Eagle Pass EOC (1 of 2)



#### EM06 - Wide-Area Alert City of Eagle Pass EOC (2 of 2)



#### EM06 - Wide-Area Alert County EOC (1 of 2)



#### EM06 - Wide-Area Alert County EOC (2 of 2)





### EM06 - Wide-Area Alert TDEM SOC



#### EM06 - Wide-Area Alert Amber Alert (TDEM)



## EM07 - Early Warning System TxDOT Flood Monitoring (1 of 2)



#### EM08 - Disaster Response and Recovery City of Eagle Pass EOC (1 of 2)



#### EM08 - Disaster Response and Recovery City of Eagle Pass EOC (2 of 2)



## EM08 - Disaster Response and Recovery County EOC (2 of 2)



### EM08 - Disaster Response and Recovery TDEM District Coordinator - Del Rio





#### EM09 - Evacuation and Reentry Management City of Eagle Pass EOC (1 of 2)



#### EM09 - Evacuation and Re