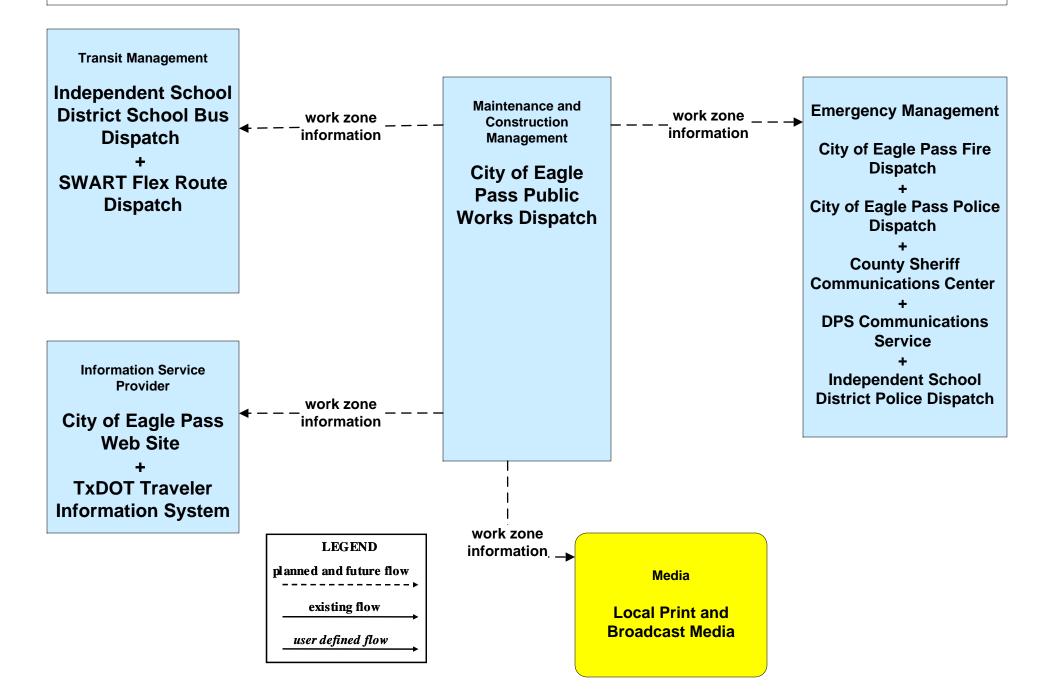

hreat information coordination Dispatch **Transit Management Emergency Management**



# EM06 - Wide-Area Alert County EOC (1 of 2)





# EM08 - Disaster Response and Recovery City of Eagle Pass EOC (2 of 2)





existing flow

user defined flow

#### EM08 - Disaster Response and Recovery County EOC (2 of 2)





user defined flow

# EM09 - Evacuation and Reentry Management City of Eagle Pass EOC (1 of 2)





**US CBP Communications** 

Center

planned and future flow

existing flow

user defined flow

# EM10 - Disaster Traveler Information City of Eagle Pass



# MC04 - Weather Information Processing and Distribution TxDOT Eagle Pass (2 of 2)



#### MC08 - Work Zone Management TxDOT Maintenance Sections (2 of 2)



# MC08 - Work Zone Management City of Eagle Pass Maintenance (2 of 2)



# MC10 - Maintenance and Construction Activity Coordination TxDOT Maintenance Sections (2 of 2)



## MC10 - Maintenance and Construction Activity Coordination City of Eagle Pass (2 of 2)