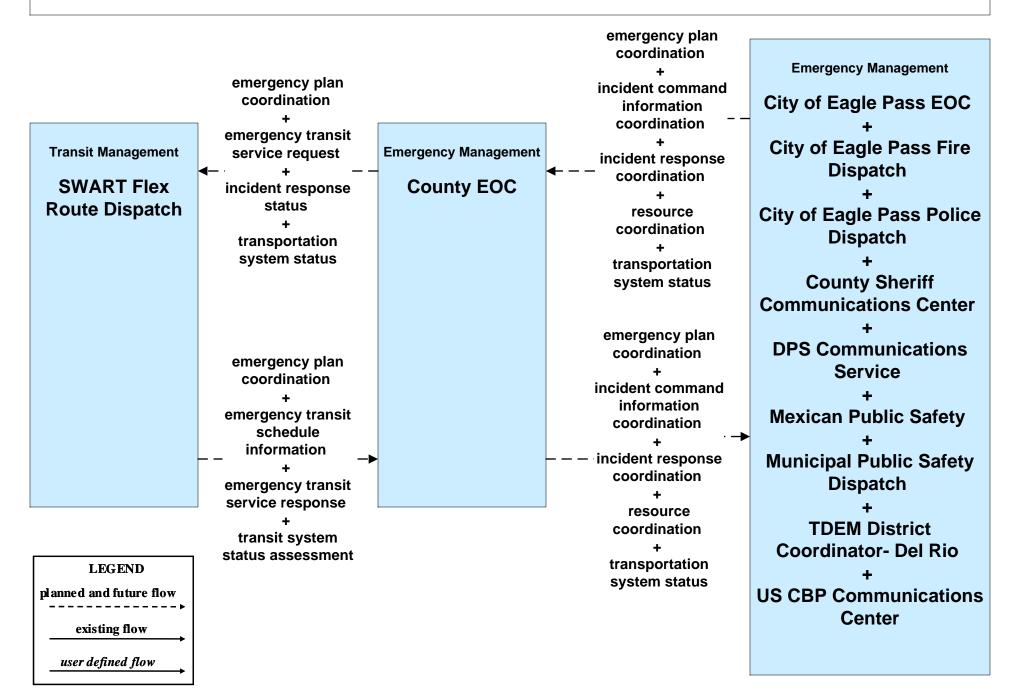

#### EM08 - Disaster Response and Recovery County EOC (2 of 2)

user defined flow