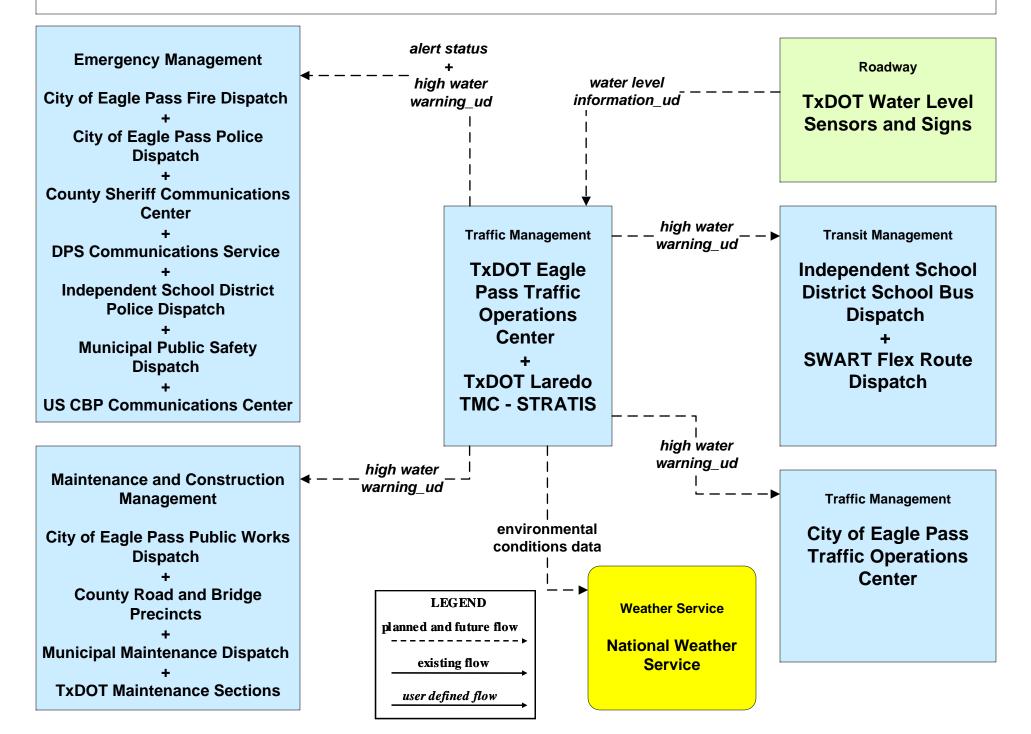

# AD1 - ITS Data Mart TxDOT Crash Record Information System



**Systems** 

**Crash Data Users** 



# ATMS06 - Traffic Information Dissemination City of Eagle Pass





#### ATMS08 – Traffic Incident Management System EM to TM - City of Eagle Pass



## ATMS08 - Traffic Incident Management System EM to TM - TxDOT Eagle Pass



#### ATMS08 - Traffic Incident Management System EM to MCM - EM to City of Eagle Pass Maintenance





#### **ATMS08 - Traffic Incident Management System**

#### EM to MCM - EM to County Road and Bridge Precincts



#### ATMS08 - Traffic Incident Management System EM to MCM - EM to TxDOT Maintenance



# ATMS08 – Traffic Incident Management System Flood Warning - TxDOT Eagle Pass



## ATMS08 – Traffic Incident Management System Flood Warning - City of Eagle Pass



## ATMS08 – Traffic Incident Management System EM to EVS – City of Eagle Pass





# ATMS10 - Electronic Toll Collection International Bridges



## EM01 - Emergency Call-Taking and Dispatch Eagle Pass Regional Incident and Mutual Aid Network



# EM01 - Emergency Call-Taking and Dispatch City of Eagle Pass Police Dispatch





# EM01 - Emergency Call-Taking and Dispatch City of Eagle Pass Fire Department





# EM01 - Emergency Call-Taking and Dispatch County Sheriff Communications Center



## EM01 - Emergency Call-Taking and Dispatch DPS Communications Service



user defined flow

# EM01 - Emergency Call-Taking and Dispatch Independent School District Police Dispatch





#### EM06 - Wide-Area Alert