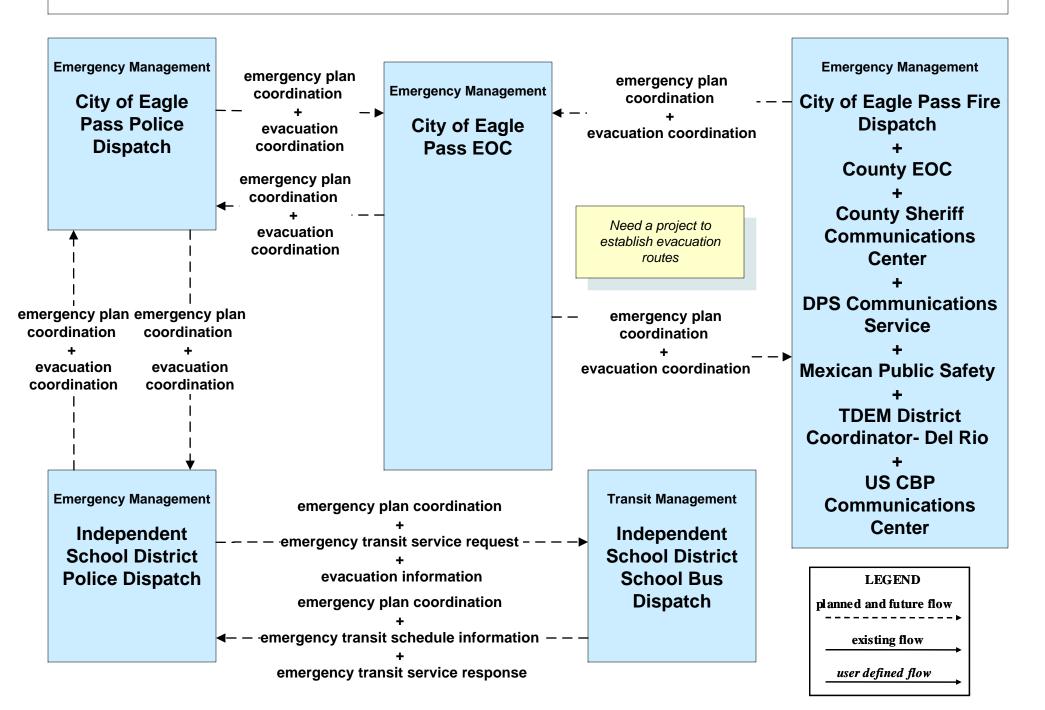

# EM08 - Disaster Response and Recovery City of Eagle Pass EOC (2 of 2)

existing flow

user defined flow