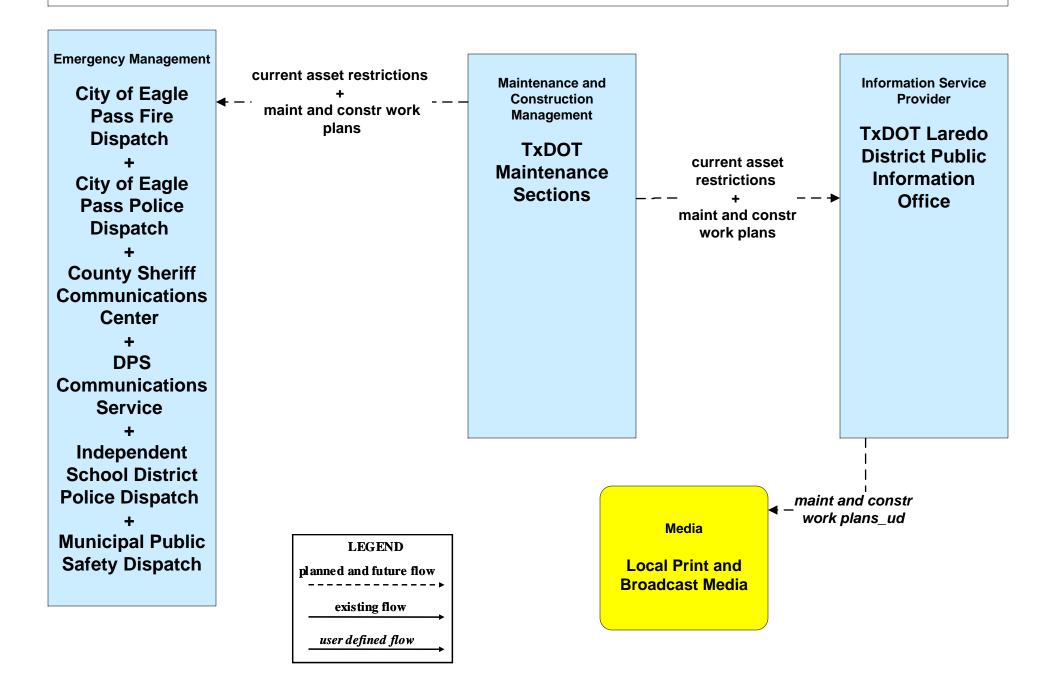

# MC10 - Maintenance and Construction Activity Coordination TxDOT Maintenance Sections (2 of 2)