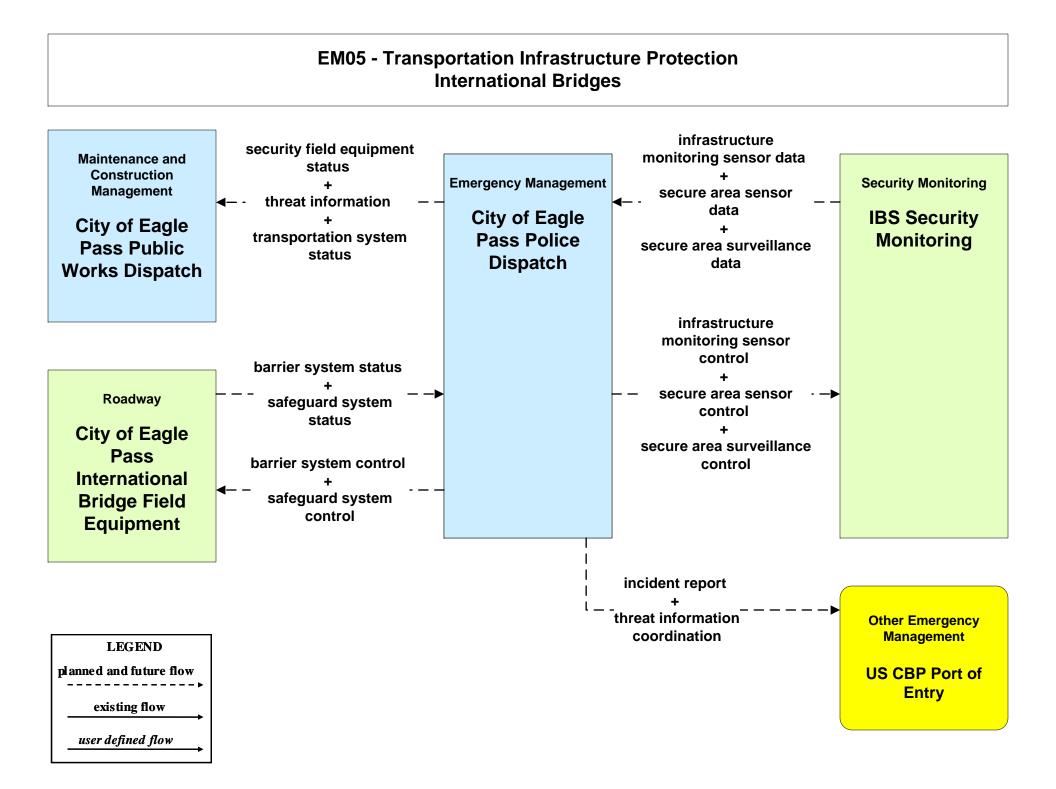

d Warning - TxDOT Eagle Pass



## ATMS08 – Traffic Incident Management System Flood Warning - City of Eagle Pass



## ATMS08 – Traffic Incident Management System EM to EVS – City of Eagle Pass





# ATMS10 - Electronic Toll Collection International Bridges



## EM01 - Emergency Call-Taking and Dispatch Eagle Pass Regional Incident and Mutual Aid Network



# EM01 - Emergency Call-Taking and Dispatch City of Eagle Pass Police Dispatch





# EM01 - Emergency Call-Taking and Dispatch City of Eagle Pass Fire Department





# EM01 - Emergency Call-Taking and Dispatch County Sheriff Communications Center



## EM01 - Emergency Call-Taking and Dispatch DPS Communications Service



user defined flow

# EM01 - Emergency Call-Taking and Dispatch Independent School District Police Dispatch





#### EM06 - Wide-Area Alert City of Eagle Pass EOC (1 of 2) **Traffic Management Emergency Management Emergency Management** alert notification -alert notificationcoordination **City of Eagle Pass City of Eagle Pass City of Eagle Pass Fire Traffic Operations** EOC Dispatch Center **County EOC TxDOT Eagle Pass** alert notification **Traffic Operations DPS Communications** coordination Center -alert status- – + Service threat information coordination **TxDOT Laredo TMC TDEM** District - STRATIS **Coordinator- Del Rio** - alert notification coordination-TDEM District Coordinators were previously known **Emergency Management** as RLOs - Regional Liasion Officer (DPS) alert notification coordination **City of Eagle Pass Police** threat information coordination Dispatch **Transit Management Em