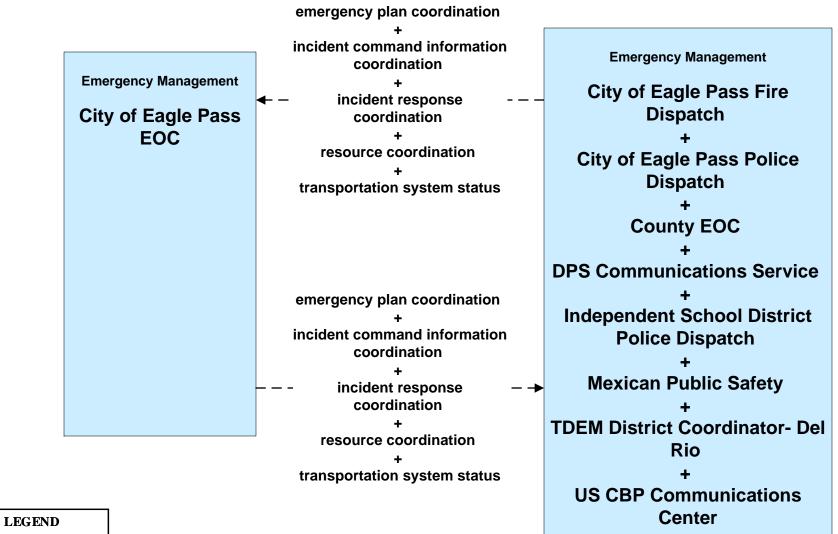

# EM08 - Disaster Response and Recovery City of Eagle Pass EOC (2 of 2)

existing flow

user defined flow