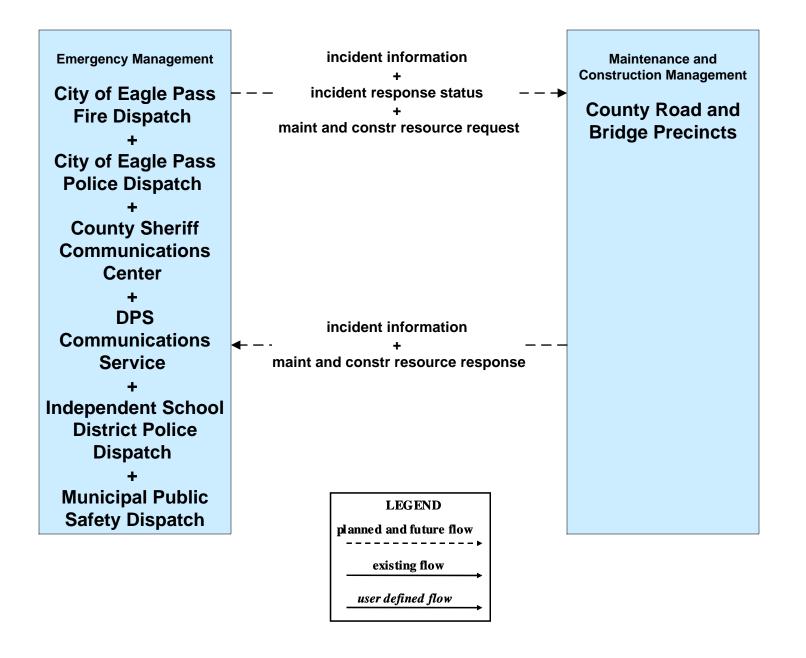

# AD1 - ITS Data Mart TxDOT Crash Record Information System



**Systems** 

**Crash Data Users** 



# ATMS06 - Traffic Information Dissemination City of Eagle Pass





#### ATMS08 – Traffic Incident Management System EM to TM - City of Eagle Pass



## ATMS08 - Traffic Incident Management System EM to TM - TxDOT Eagle Pass



#### ATMS08 - Traffic Incident Management System EM to MCM - EM to City of Eagle Pass Maintenance





#### **ATMS08 - Traffic Incident Management System**

#### EM to MCM - EM to County Road and Bridge Precincts



#### ATMS08 - Traffic Incident Management System EM to MCM - EM to TxDOT Maintenance



# ATMS08 – Traffic Incident Management System Flood Warning - TxDOT Eagle Pass



## ATMS08 – Traffic Incident Management System Flood Warning - City of Eagle Pass



## ATMS08 – Traffic Incident Management System EM to EVS – City of Eagle Pass





# ATMS10 - Electronic Toll Collection International Bridges



## EM01 - Emergency Call-Taking and Dispatch Eagle Pass Regional Incident and Mutual Aid Network



# EM01 - Emergency Call-Taking and Dispatch City of Eagle Pass Police Dispatch





# EM01 - Emergency Call-Taking and Dispatch City of Eagle Pass Fire Department





# EM01 - Emergency Call-Taking and Dispatch County Sheriff Communications Center



## EM01 - Emergency Call-Taking and Dispatch