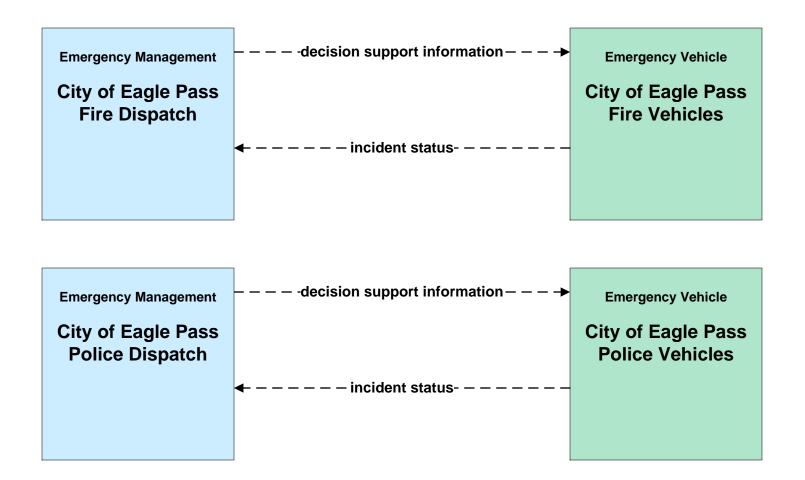

ash Data Users** 



# ATMS06 - Traffic Information Dissemination City of Eagle Pass





#### ATMS08 – Traffic Incident Management System EM to TM - City of Eagle Pass



## ATMS08 - Traffic Incident Management System EM to TM - TxDOT Eagle Pass



#### ATMS08 - Traffic Incident Management System EM to MCM - EM to City of Eagle Pass Maintenance





#### **ATMS08 - Traffic Incident Management System**

#### EM to MCM - EM to County Road and Bridge Precincts



#### ATMS08 - Traffic Incident Management System EM to MCM - EM to TxDOT Maintenance



# ATMS08 – Traffic Incident Management System Flood Warning - TxDOT Eagle Pass



## ATMS08 – Traffic Incident Management System Flood Warning - City of Eagle Pass



## ATMS08 – Traffic Incident Management System EM to EVS – City of Eagle Pass





# ATMS10 - Electronic Toll Collection International Bridges



## EM01 - Emergency Call-Taking and Dispatch Eagle Pass Regional Incident and Mutual Aid Network



# EM01 - Emergency Call-Taking and Dispatch City of Eagle Pass Police Dispatch





# EM01 - Emergency Call-Taking and Dispatch City of Eagle Pass Fire Department





# EM01 - Emergency Call-Taking and Dispatch County Sheriff Communications Center



## EM01 - Emergency Call-Taking and Dispatch DPS Communications Service



user defined flow

# EM01 - Emergency Call-Taking and Dispatch Independent School District Police Dispatch





#### EM06 - Wide-Area Alert City of Eagle Pass EOC (1 of 2) **Traffic Management Emergency Management Emergency Management** alert notification -alert notificationcoordination **City of Eagle Pa