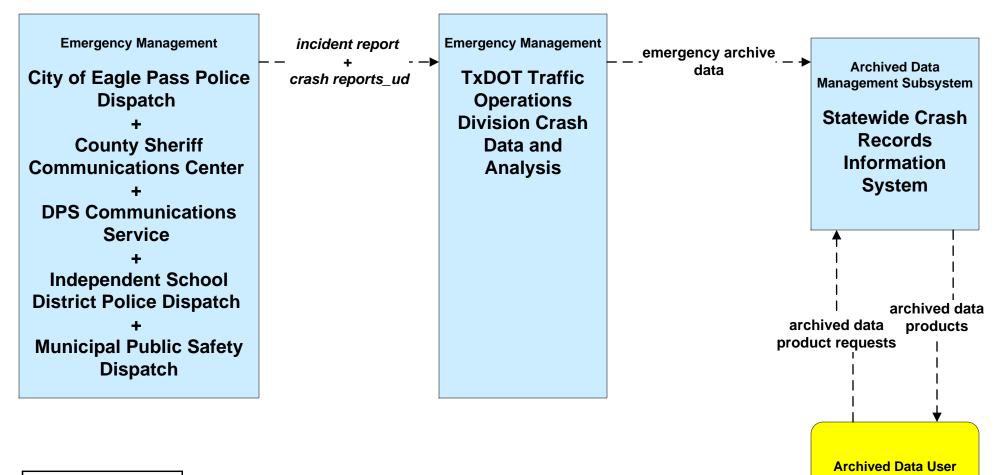

# AD1 - ITS Data Mart TxDOT Crash Record Information System

**Systems** 

**Crash Data Users** 