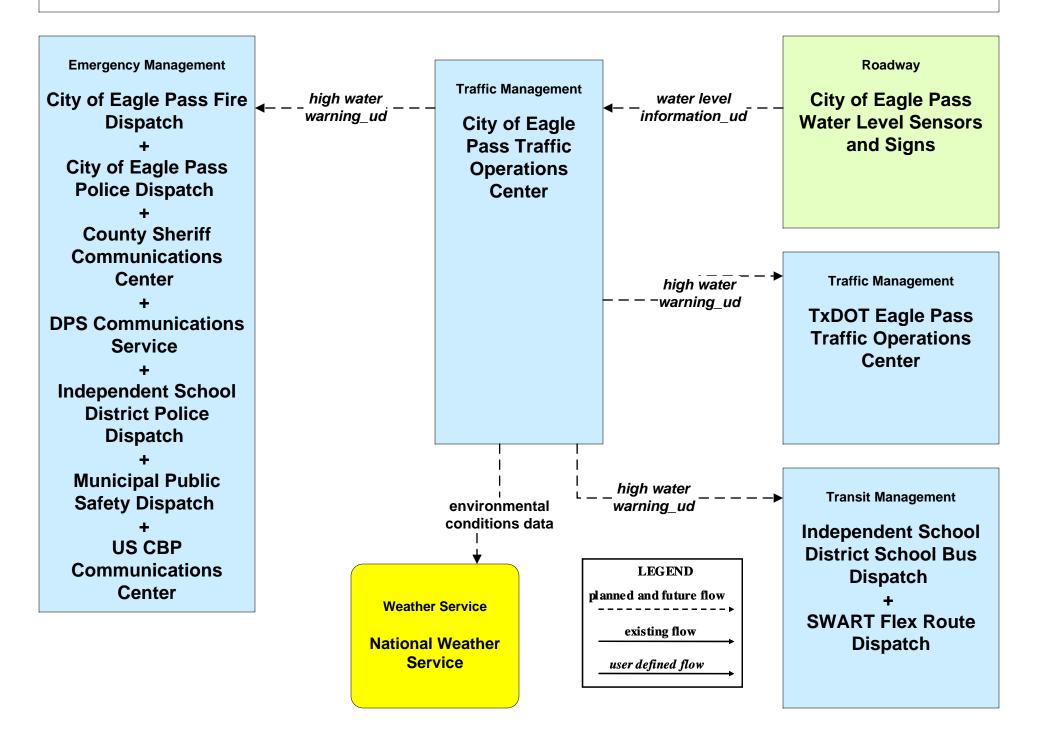

## ATMS08 – Traffic Incident Management System Flood Warning - City of Eagle Pass