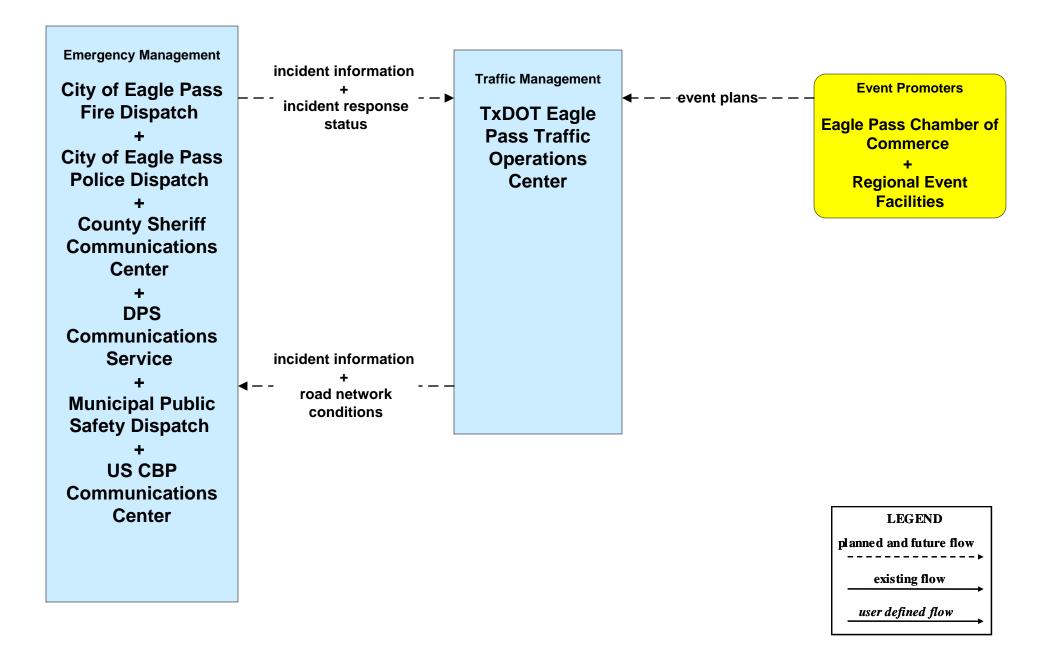

# AD1 - ITS Data Mart TxDOT Crash Record Information System



**Systems** 

**Crash Data Users** 



# ATMS06 - Traffic Information Dissemination City of Eagle Pass





#### ATMS08 – Traffic Incident Management System EM to TM - City of Eagle Pass



## ATMS08 - Traffic Incident Management System EM to TM - TxDOT Eagle Pass



#### ATMS08 - Traffic Incident Management System EM to MCM - EM to City of Eagle Pass Maintenance





#### **ATMS08 - Traffic Incident Management System**

#### EM to MCM - EM to County Road and Bridge Precincts



#### ATMS08 - Traffic Incident Management System EM to MCM - EM to TxDOT Maintenance



# ATMS08 – Traffic Incident Management System Flood Warning - TxDOT Eagle Pass



## ATMS08 – Traffic Incident Management System Flood Warning - City of Eagle Pass



## ATMS08 – Traffic Incident Management System EM to EVS – City of Eagle Pass





# ATMS10 - Electronic Toll Collection International Bridges



## EM01 - Emergency Call-Taking and Dispatch Eagle Pass Regional Incident and Mutual Aid Network



# EM01 - Emergency Call-Taking and Dispatch City of Eagle Pass Police Dispatch