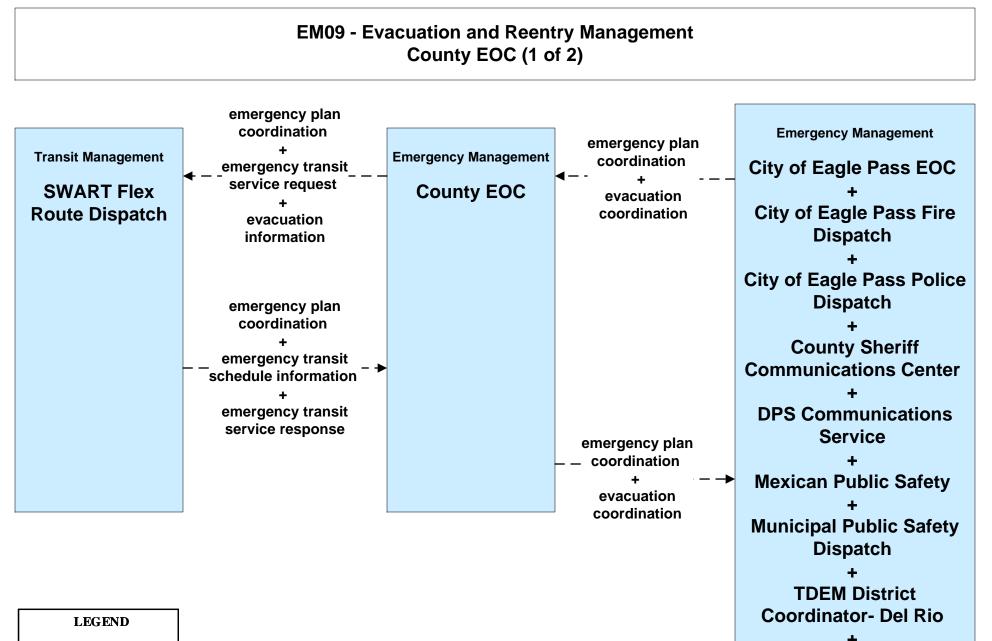

# EM09 - Evacuation and Reentry Management City of Eagle Pass EOC (1 of 2)

**US CBP Communications** 

Center

planned and future flow

existing flow

user defined flow