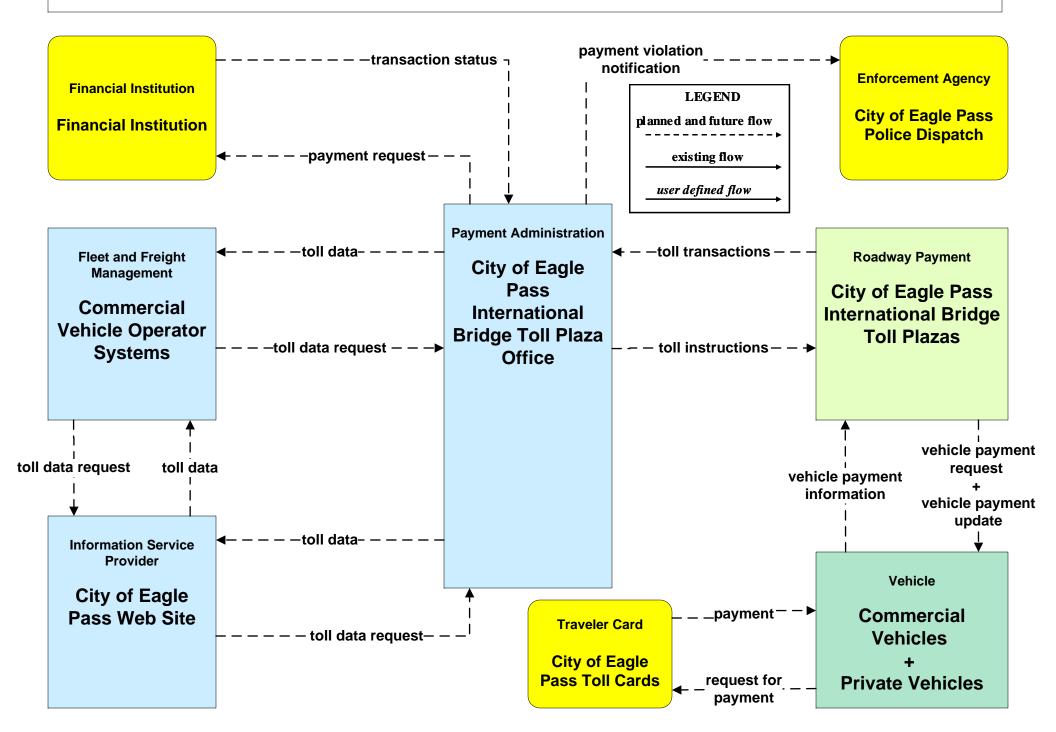

City of Eagle Pass





#### ATMS08 – Traffic Incident Management System EM to TM - City of Eagle Pass



## ATMS08 - Traffic Incident Management System EM to TM - TxDOT Eagle Pass



#### ATMS08 - Traffic Incident Management System EM to MCM - EM to City of Eagle Pass Maintenance





#### **ATMS08 - Traffic Incident Management System**

#### EM to MCM - EM to County Road and Bridge Precincts



#### ATMS08 - Traffic Incident Management System EM to MCM - EM to TxDOT Maintenance



# ATMS08 – Traffic Incident Management System Flood Warning - TxDOT Eagle Pass



## ATMS08 – Traffic Incident Management System Flood Warning - City of Eagle Pass



## ATMS08 – Traffic Incident Management System EM to EVS – City of Eagle Pass





# ATMS10 - Electronic Toll Collection International Bridges



## EM01 - Emergency Call-Taking and Dispatch Eagle Pass Regional Incident and Mutual Aid Network



# EM01 - Emergency Call-Taking and Dispatch City of Eagle Pass Police Dispatch





# EM01 - Emergency Call-Taking and Dispatch City of Eagle Pass Fire Department





# EM01 - Emergency Call-Taking and Dispatch County Sheriff Communications Center



## EM01 - Emergency Call-Taking and Dispatch DPS Communications Service



user defined flow

# EM01 - Emergency Call-Taking and Dispatch Independent School District Police Dispatch





#### EM06 - Wide-Area Alert City of Eagle Pass EOC (1 of 2) **Traffic Management Emergency Management Emergency Management** alert notification -alert notificationcoordination **City of Eagle Pass City of Eagle Pass City of Eagle Pass Fire Traffic Operations*