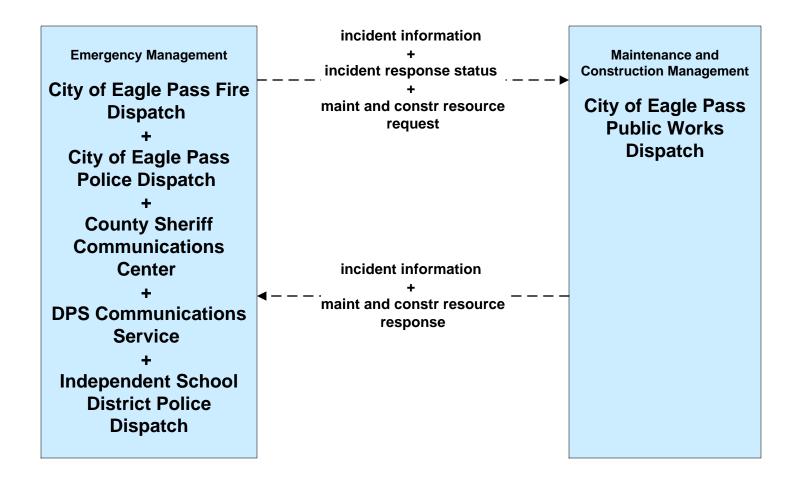

#### ATMS08 - Traffic Incident Management System EM to MCM - EM to City of Eagle Pass Maintenance

#### ATMS08 - Traffic Incident Management System EM to MCM - EM to TxDOT Maintenance