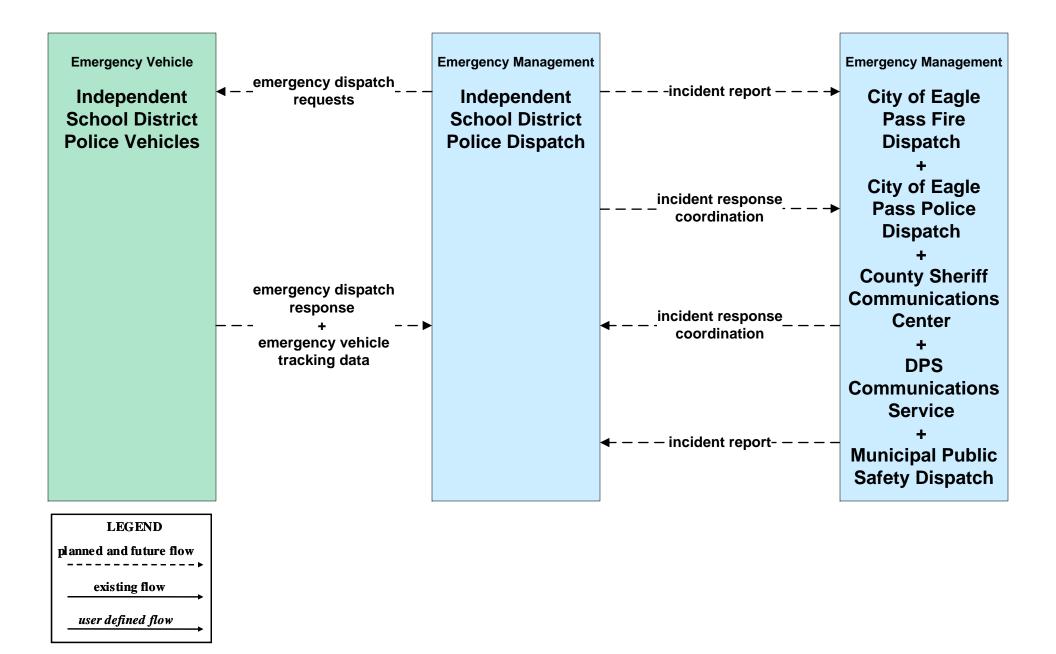

# EM01 - Emergency Call-Taking and Dispatch Independent School District Police Dispatch