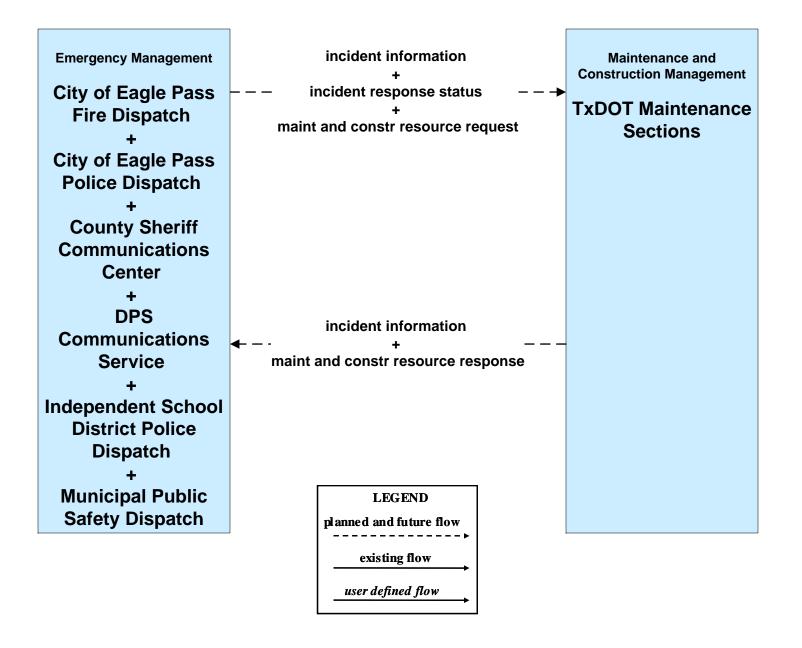

#### ATMS08 - Traffic Incident Management System EM to MCM - EM to TxDOT Maintenance