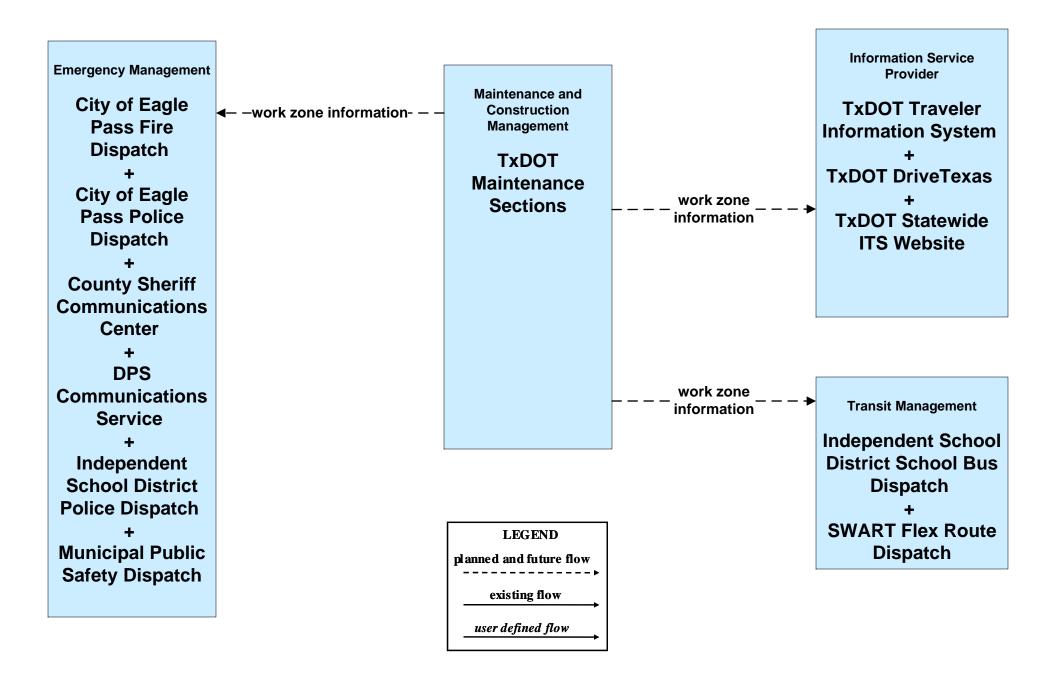

cer (DPS) alert notification coordination **City of Eagle Pass Police** threat information coordination Dispatch **Transit Management Emergency Management**



# EM06 - Wide-Area Alert County EOC (1 of 2)





# EM08 - Disaster Response and Recovery City of Eagle Pass EOC (2 of 2)





existing flow

user defined flow

#### EM08 - Disaster Response and Recovery County EOC (2 of 2)





user defined flow

# EM09 - Evacuation and Reentry Management City of Eagle Pass EOC (1 of 2)





**US CBP Communications** 

Center

planned and future flow

existing flow

user defined flow

# EM10 - Disaster Traveler Information City of Eagle Pass



# MC04 - Weather Information Processing and Distribution TxDOT Eagle Pass (2 of 2)



#### MC08 - Work Zone Management TxDOT Maintenance Sections (2 of 2)



# MC08 - Work Zone Management City of Eagle Pass Maintenance (2 of 2)



# MC10 - Maintenance and Construction Activity Coordination TxDOT Maintenance Sections (2 of 2)



## MC10 - Maintenance and Construction Activity Coordination City of Eagle Pass (2 of 2)