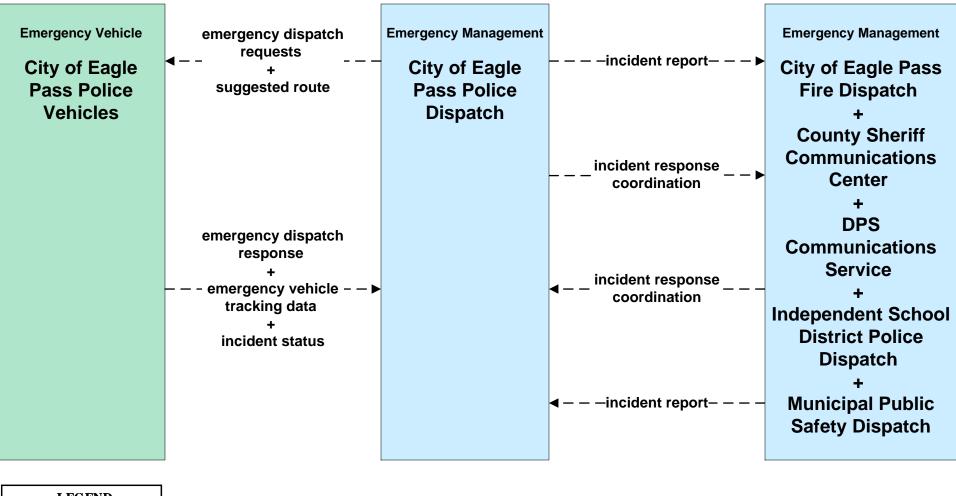

#### ATMS08 - Traffic Incident Management System EM to MCM - EM to City of Eagle Pass Maintenance





#### **ATMS08 - Traffic Incident Management System**

#### EM to MCM - EM to County Road and Bridge Precincts



#### ATMS08 - Traffic Incident Management System EM to MCM - EM to TxDOT Maintenance



# ATMS08 – Traffic Incident Management System Flood Warning - TxDOT Eagle Pass



## ATMS08 – Traffic Incident Management System Flood Warning - City of Eagle Pass



## ATMS08 – Traffic Incident Management System EM to EVS – City of Eagle Pass





# ATMS10 - Electronic Toll Collection International Bridges



## EM01 - Emergency Call-Taking and Dispatch Eagle Pass Regional Incident and Mutual Aid Network



# EM01 - Emergency Call-Taking and Dispatch City of Eagle Pass Police Dispatch





# EM01 - Emergency Call-Taking and Dispatch City of Eagle Pass Fire Department





# EM01 - Emergency Call-Taking and Dispatch County Sheriff Communications Center



## EM01 - Emergency Call-Taking and Dispatch DPS Communications Service



user defined flow

# EM01 - Emergency Call-Taking and Dispatch Independent School District Police Dispatch





#### EM06 - Wide-Area Alert City of Eagle Pass EOC (1 of 2) **Traffic Management Emergency Management Emergency Management** alert notification -alert notificationcoordination **City of Eagle Pass City of Eagle Pass City of Eagle Pass Fire Traffic Operations** EOC Dispatch Center **County EOC TxDOT Eagle Pass** alert notification **Traffic Operations DPS Communications** coordination Center -alert status- – + Service threat information c