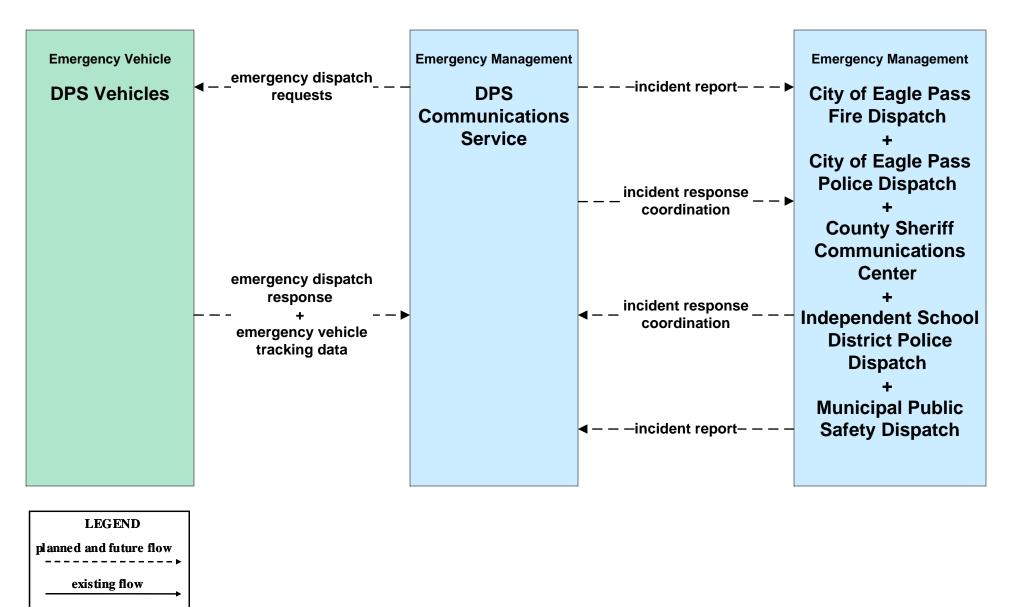

## EM01 - Emergency Call-Taking and Dispatch DPS Communications Service

user defined flow