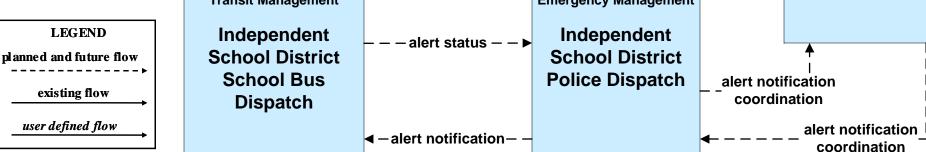

#### EM06 - Wide-Area Alert City of Eagle Pass EOC (1 of 2) **Traffic Management Emergency Management Emergency Management** alert notification -alert notificationcoordination **City of Eagle Pass City of Eagle Pass City of Eagle Pass Fire Traffic Operations** EOC Dispatch Center **County EOC TxDOT Eagle Pass** alert notification **Traffic Operations DPS Communications** coordination Center -alert status- – + Service threat information coordination **TxDOT Laredo TMC TDEM** District - STRATIS **Coordinator- Del Rio** - alert notification coordination-TDEM District Coordinators were previously known **Emergency Management** as RLOs - Regional Liasion Officer (DPS) alert notification coordination **City of Eagle Pass Police** threat information coordination Dispatch **Transit Management Emergency Management**