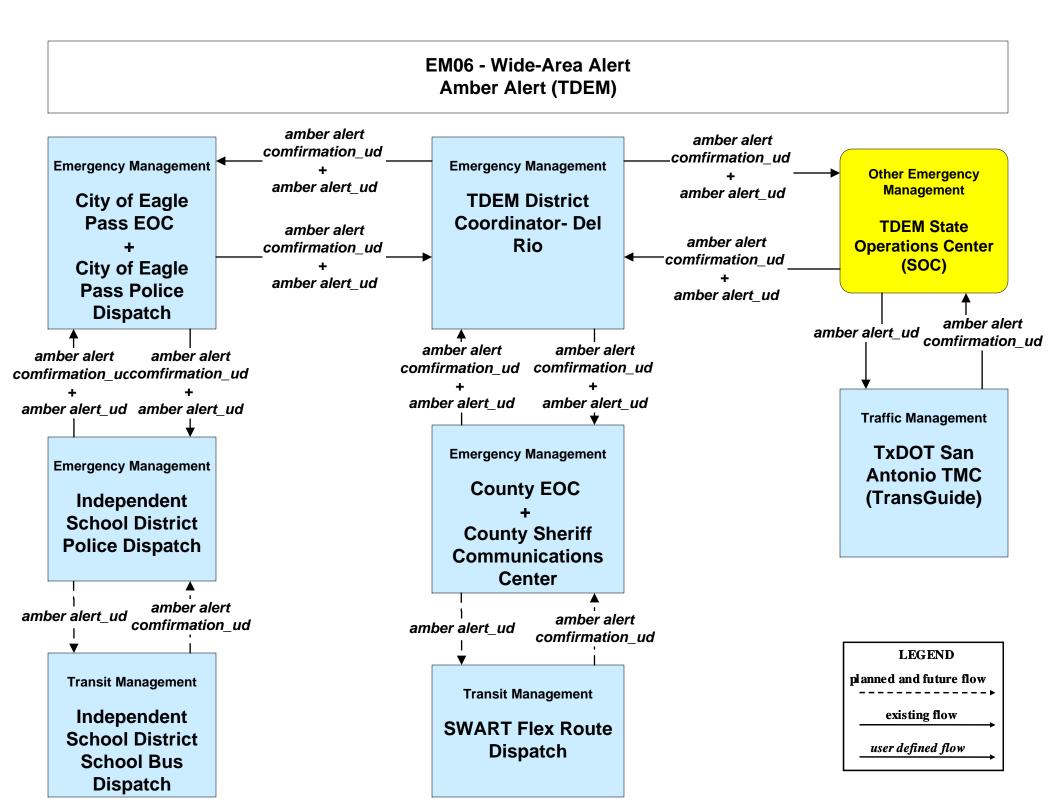

#### EM06 - Wide-Area Alert City of Eagle Pass EOC (1 of 2) **Traffic Management Emergency Management Emergency Management** alert notification -alert notificationcoordination **City of Eagle Pass City of Eagle Pass City of Eagle Pass Fire Traffic Operations** EOC Dispatch Center **County EOC TxDOT Eagle Pass** alert notification **Traffic Operations DPS Communications** coordination Center -alert status- – + Service threat information coordination **TxDOT Laredo TMC TDEM** District - STRATIS **Coordinator- Del Rio** - alert notification coordination-TDEM District Coordinators were previously known **Emergency Management** as RLOs - Regional Liasion Officer (DPS) alert notification coordination **City of Eagle Pass Police** threat information coordination Dispatch **Transit Management Emergency Management**