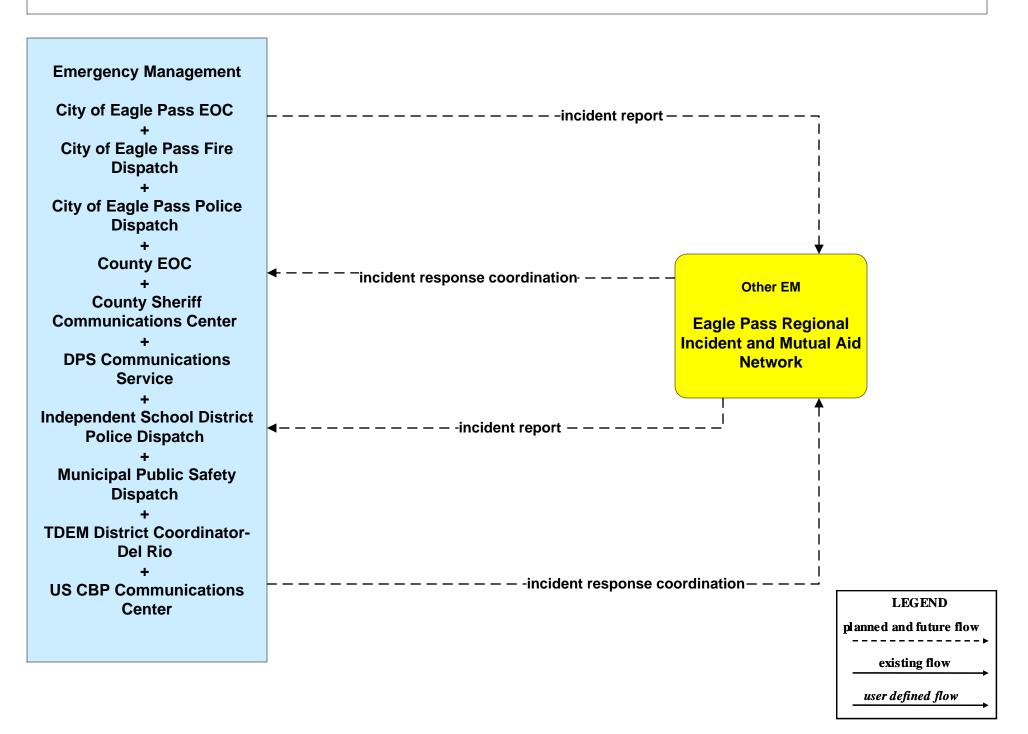

## EM01 - Emergency Call-Taking and Dispatch Eagle Pass Regional Incident and Mutual Aid Network