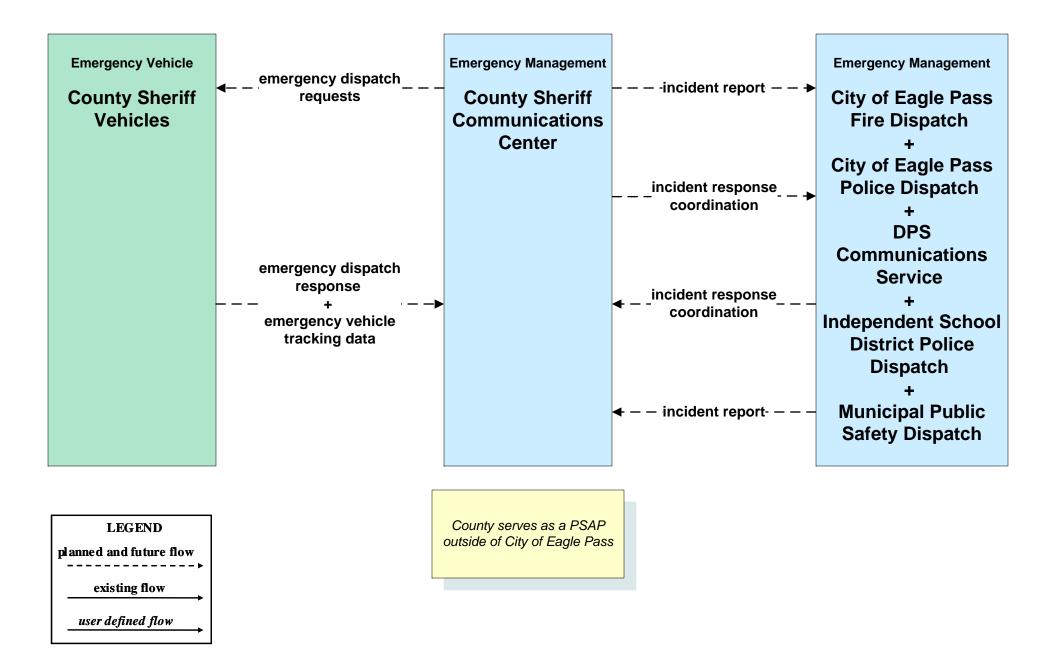

# EM01 - Emergency Call-Taking and Dispatch County Sheriff Communications Center