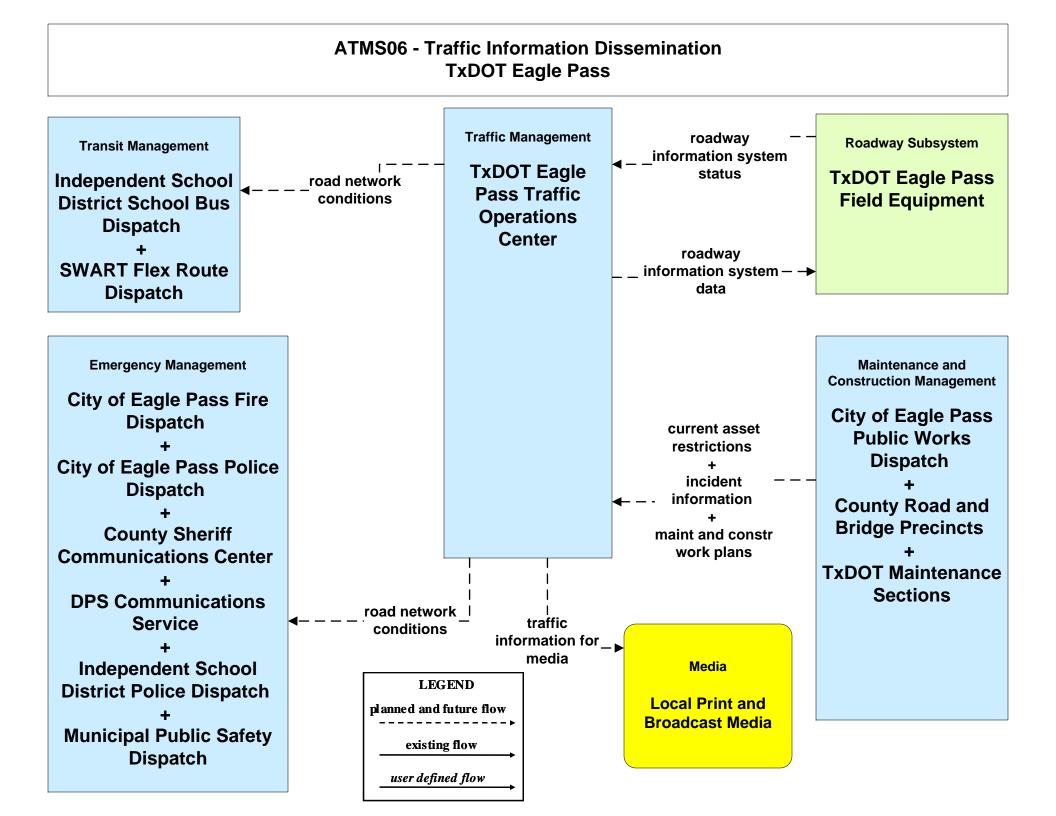

# AD1 - ITS Data Mart TxDOT Crash Record Information System



**Systems** 

**Crash Data Users** 



# ATMS06 - Traffic Information Dissemination City of Eagle Pass





#### ATMS08 – Traffic Incident Management System EM to TM - City of Eagle Pass



## ATMS08 - Traffic Incident Management System EM to TM - TxDOT Eagle Pass



#### ATMS08 - Traffic Incident Management System EM to MCM - EM to City of Eagle Pass Maintenance





#### **ATMS08 - Traffic Incident Management System**

#### EM to MCM - EM to County Road and Bridge Precincts



#### ATMS08 - Traffic Incident Management System EM to MCM - EM to TxDOT Maintenance



# ATMS08 – Traffic Incident Management System Flood Warning - TxDOT Eagle Pass



## ATMS08 – Traffic Incident Management System Flood Warning - City of Eagle Pass



## ATMS08 – Traffic Incident Management System EM to EVS – City of Eagle Pass





# ATMS10 - Electronic Toll Collection International Bridges



## EM01 - Emergency C