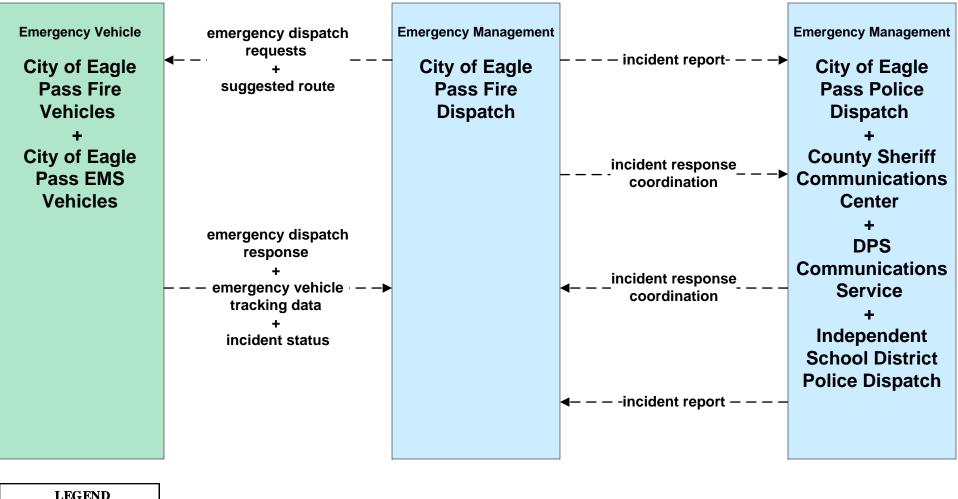

Pass Maintenance





#### **ATMS08 - Traffic Incident Management System**

#### EM to MCM - EM to County Road and Bridge Precincts



#### ATMS08 - Traffic Incident Management System EM to MCM - EM to TxDOT Maintenance



# ATMS08 – Traffic Incident Management System Flood Warning - TxDOT Eagle Pass



## ATMS08 – Traffic Incident Management System Flood Warning - City of Eagle Pass



## ATMS08 – Traffic Incident Management System EM to EVS – City of Eagle Pass





# ATMS10 - Electronic Toll Collection International Bridges



## EM01 - Emergency Call-Taking and Dispatch Eagle Pass Regional Incident and Mutual Aid Network



# EM01 - Emergency Call-Taking and Dispatch City of Eagle Pass Police Dispatch





# EM01 - Emergency Call-Taking and Dispatch City of Eagle Pass Fire Department





# EM01 - Emergency Call-Taking and Dispatch County Sheriff Communications Center



## EM01 - Emergency Call-Taking and Dispatch DPS Communications Service



user defined flow

# EM01 - Emergency Call-Taking and Dispatch Independent School District Police Dispatch





#### EM06 - Wide-Area Alert City of Eagle Pass EOC (1 of 2) **Traffic Management Emergency Management Emergency Management** alert notification -alert notificationcoordination **City of Eagle Pass City of Eagle Pass City of Eagle Pass Fire Traffic Operations** EOC Dispatch Center **County EOC TxDOT Eagle Pass** alert notification **Traffic Operations DPS Communications** coordination Center -alert status- – + Service threat information coordination **TxDOT Laredo TMC TDEM** District - STRATIS **Coordinator- Del Rio** -