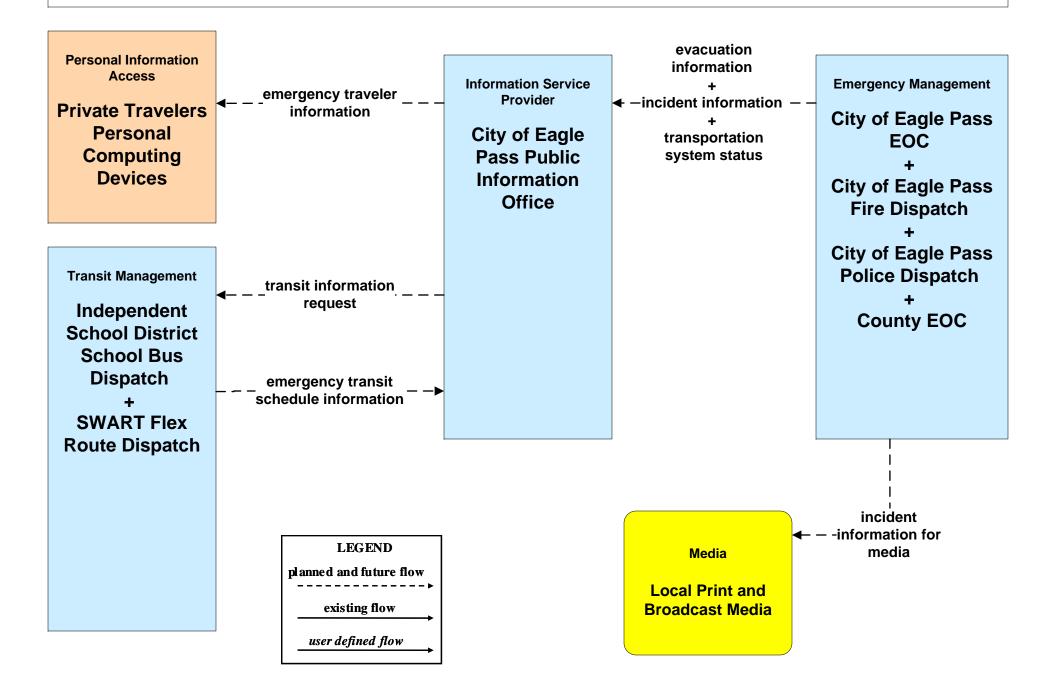

dinator- Del Rio** - alert notification coordination-TDEM District Coordinators were previously known **Emergency Management** as RLOs - Regional Liasion Officer (DPS) alert notification coordination **City of Eagle Pass Police** threat information coordination Dispatch **Transit Management Emergency Management**



# EM06 - Wide-Area Alert County EOC (1 of 2)





# EM08 - Disaster Response and Recovery City of Eagle Pass EOC (2 of 2)





existing flow

user defined flow

#### EM08 - Disaster Response and Recovery County EOC (2 of 2)





user defined flow

# EM09 - Evacuation and Reentry Management City of Eagle Pass EOC (1 of 2)





**US CBP Communications** 

Center

planned and future flow

existing flow

user defined flow

# EM10 - Disaster Traveler Information City of Eagle Pass



# MC04 - Weather Information Processing and Distribution TxDOT Eagle Pass (2 of 2)



#### MC08 - Work Zone Management TxDOT Maintenance Sections (2 of 2)



# MC08 - Work Zone Management City of Eagle Pass Maintenance (2 of 2)



# MC10 - Maintenance and Construction Activity Coordination TxDOT Maintenance Sections (2 of 2)



## MC10 - Maintenance and Construction Activity Coordination City of Eagle Pass (2 of 2)