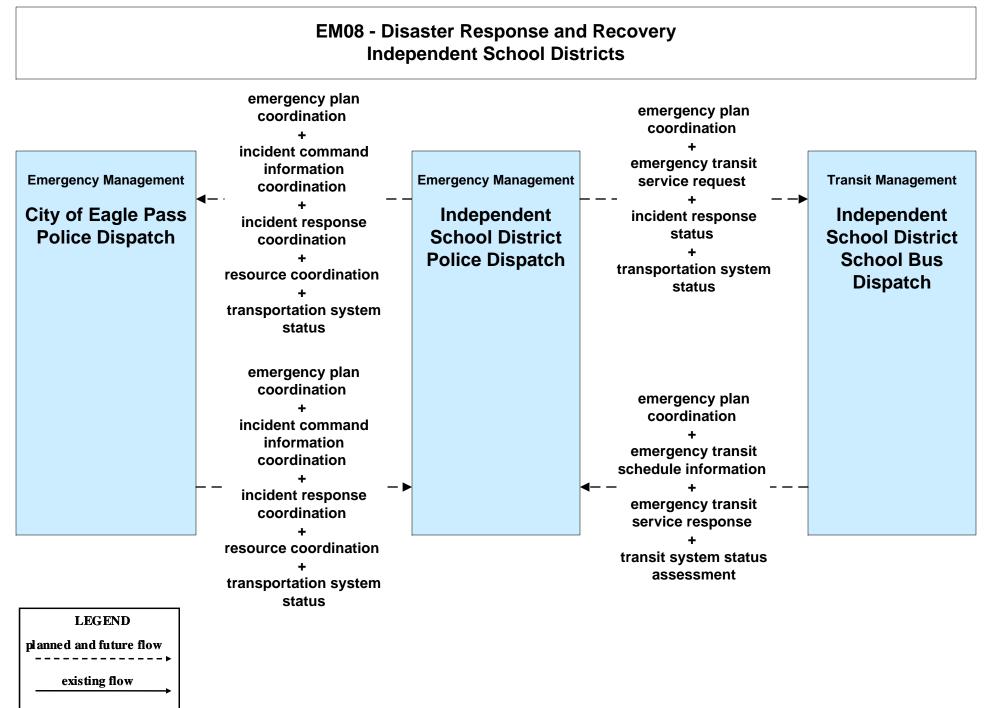

# EM01 - Emergency Call-Taking and Dispatch Independent School District Police Dispatch