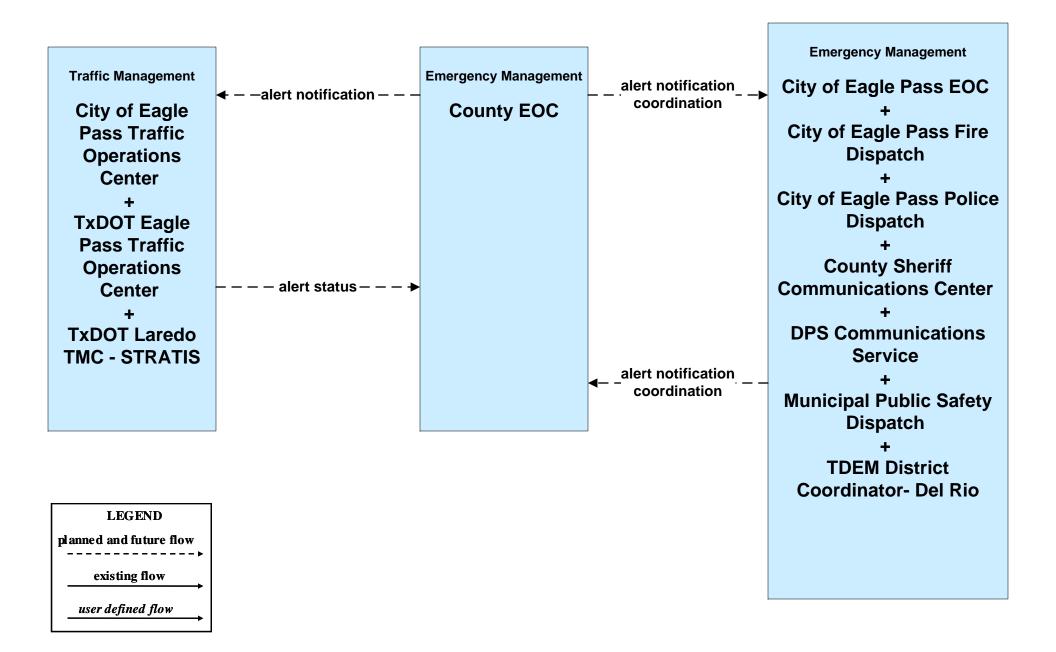

c Management Emergency Management Emergency Management** alert notification -alert notificationcoordination **City of Eagle Pass City of Eagle Pass City of Eagle Pass Fire Traffic Operations** EOC Dispatch Center **County EOC TxDOT Eagle Pass** alert notification **Traffic Operations DPS Communications** coordination Center -alert status- – + Service threat information coordination **TxDOT Laredo TMC TDEM** District - STRATIS **Coordinator- Del Rio** - alert notification coordination-TDEM District Coordinators were previously known **Emergency Management** as RLOs - Regional Liasion Officer (DPS) alert notification coordination **City of Eagle Pass Police** threat information coordination Dispatch **Transit Management Emergency Management**



# EM06 - Wide-Area Alert County EOC (1 of 2)





# EM08 - Disaster Response and Recovery City of Eagle Pass EOC (2 of 2)





existing flow

user defined flow

#### EM08 - Disaster Response and Recovery County EOC (2 of 2)





user defined flow

# EM09 - Evacuation and Reentry Management City of Eagle Pass EOC (1 of 2)





**US CBP Communications** 

Center

planned and future flow

existing flow

user defined flow

# EM10 - Disaster Traveler Information City of Eagle Pass



# MC04 - Weather Information Processing and Distribution TxDOT Eagle Pass (2 of 2)



#### MC08 - Work Zone Management TxDOT Maintenance Sections (2 of 2)



# MC08 - Work Zone Management City of Eagle Pass Maintenance (2 of 2)



# MC10 - Maintenance and Construction Activity Coordination TxDOT Maintenance Sections (2 of 2)



## MC10 - Maintenance and Constr