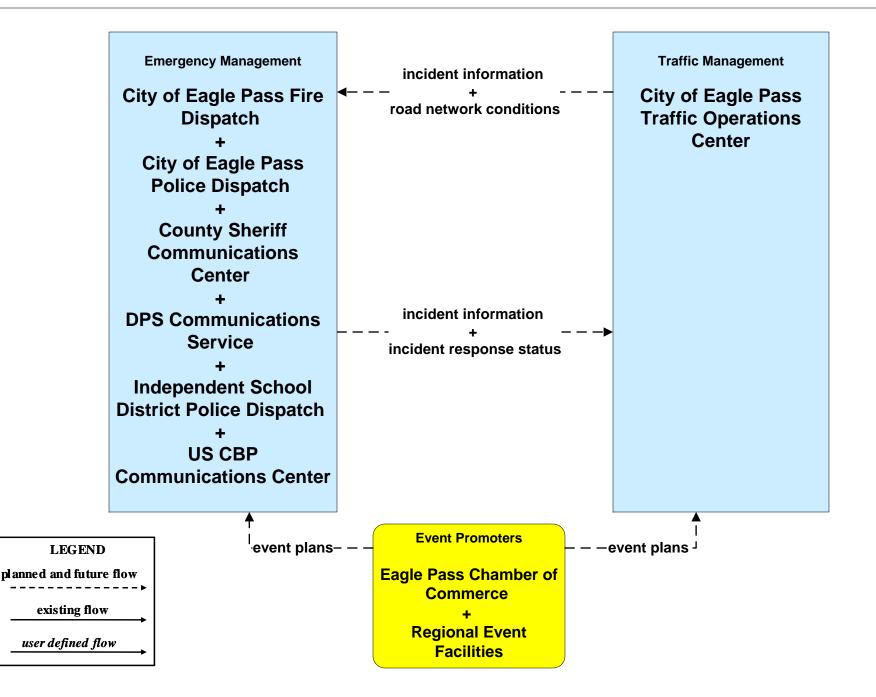

# AD1 - ITS Data Mart TxDOT Crash Record Information System



**Systems** 

**Crash Data Users** 



# ATMS06 - Traffic Information Dissemination City of Eagle Pass





#### ATMS08 – Traffic Incident Management System EM to TM - City of Eagle Pass



## ATMS08 - Traffic Incident Management System EM to TM - TxDOT Eagle Pass



#### ATMS08 - Traffic Incident Management System EM to MCM - EM to City of Eagle Pass Maintenance





#### **ATMS08 - Traffic Incident Management System**

#### EM to MCM - EM to County Road and Bridge Precincts



#### ATMS08 - Traffic Incident Management System EM to MCM - EM to TxDOT Maintenance



# ATMS08 – Traffic Incident Management System Flood Warning - TxDOT Eagle Pass



## ATMS08 – Traffic Incident Management System Flood Warning - City of Eagle Pass



## ATMS08 – Traffic Incident Management System EM to EVS – City of Eagle Pass





# ATMS10 - Electronic Toll Collection International Bridges



## EM01 - Emergency Call-Taking and Dispatch Eagle Pass Regional Incident and Mutual Aid Network



# E