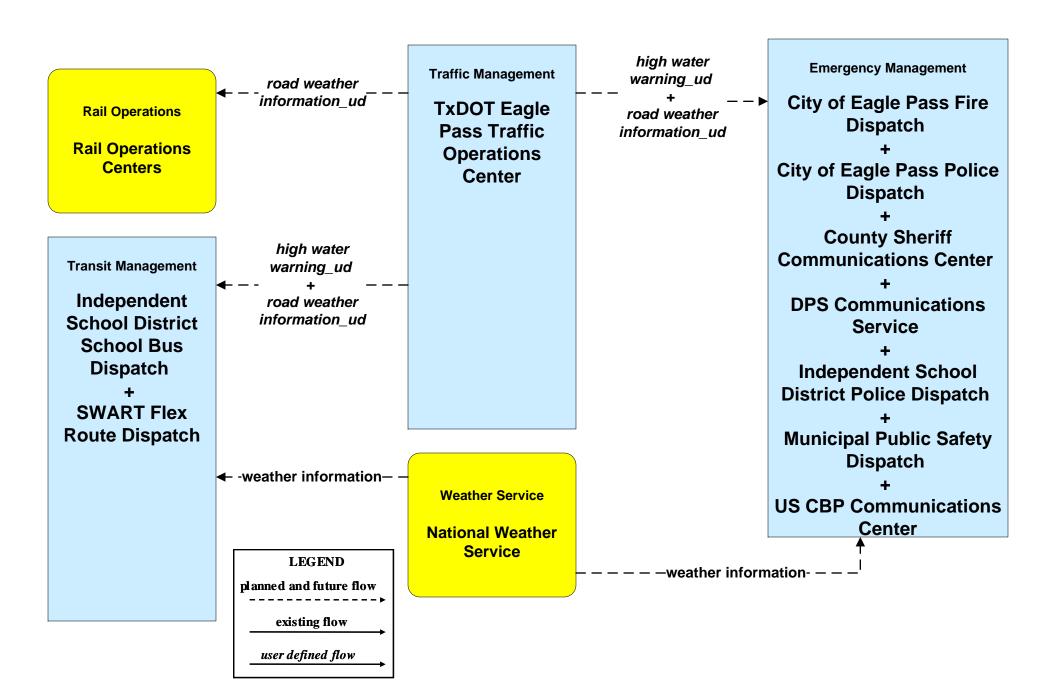

# MC04 - Weather Information Processing and Distribution TxDOT Eagle Pass (2 of 2)