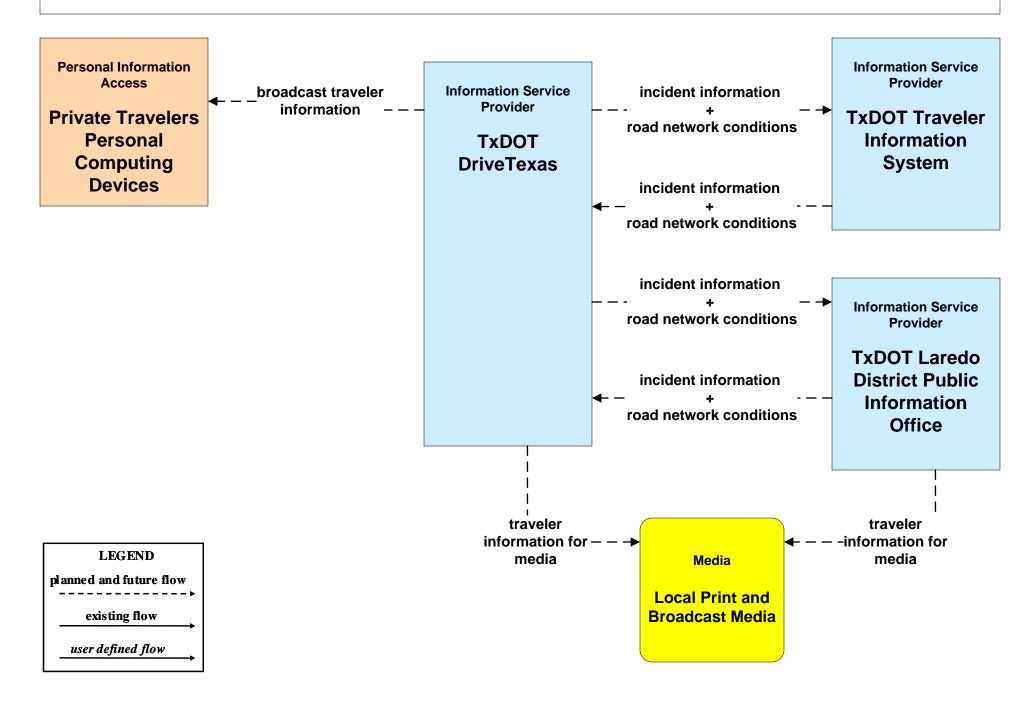

# ATIS01 - Broadcast Traveler Information TxDOT DriveTexas (Outputs)



## ATMS06 - Traffic Information Dissemination City of Eagle Pass



## ATMS06 - Traffic Information Dissemination TxDOT Eagle Pass



### EM06 - Wide-Area Alert City of Eagle Pass EOC (2 of 2)



## EM07 - Early Warning System TxDOT Flood Monitoring (1 of 2)



### EM10 - Disaster Traveler Information TxDOT



### EM10 - Disaster Traveler Information City of Eagle Pass



### MC08 - Work Zone Management City of Eagle Pass Maintenance (2 of 2)



# MC10 - Maintenance and Construction Activity Coordination TxDOT Maintenance Sections (2 of 2)



#### MC10 - Maintenance and Construction Activity Coordination City of Eagle Pass (2 of 2)