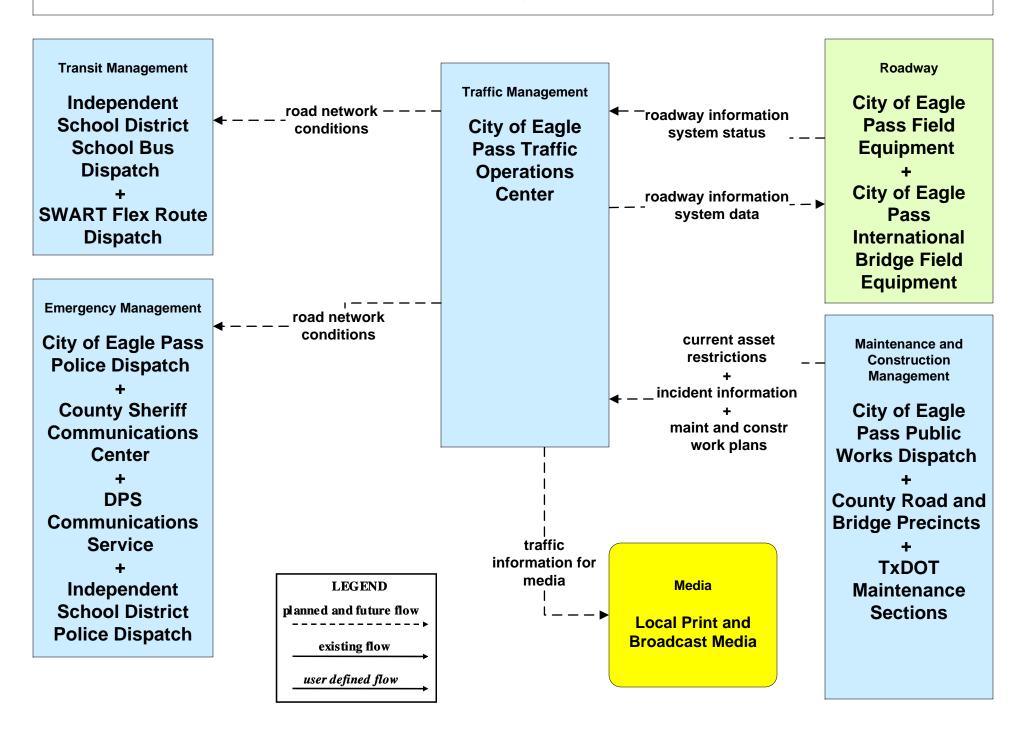

# ATIS01 - Broadcast Traveler Information TxDOT DriveTexas (Outputs)



## ATMS06 - Traffic Information Dissemination City of Eagle Pass



## ATMS06 - Traffic Information Dissemination TxDOT Eagle Pass



### EM06 - Wide-Area Alert City of Eagle Pass EOC (2 of 2)



## EM07 - Early Warning System TxDOT Flood Monitoring (1 of 2)



### EM10 - Disaster Traveler Information TxDOT



### EM10 - Disaster Traveler Information City of Eagle Pass



### MC08 - Work Zone Management City of Eagle Pass Maintenance (2 of 2)



# MC10 - Maintenance and Construction Activity Coordination TxDOT Maintenance Sections (2 of 2)



#### MC10 - Maintenance and Construction Activity Coordination City of Eagle Pass (2 of 2)