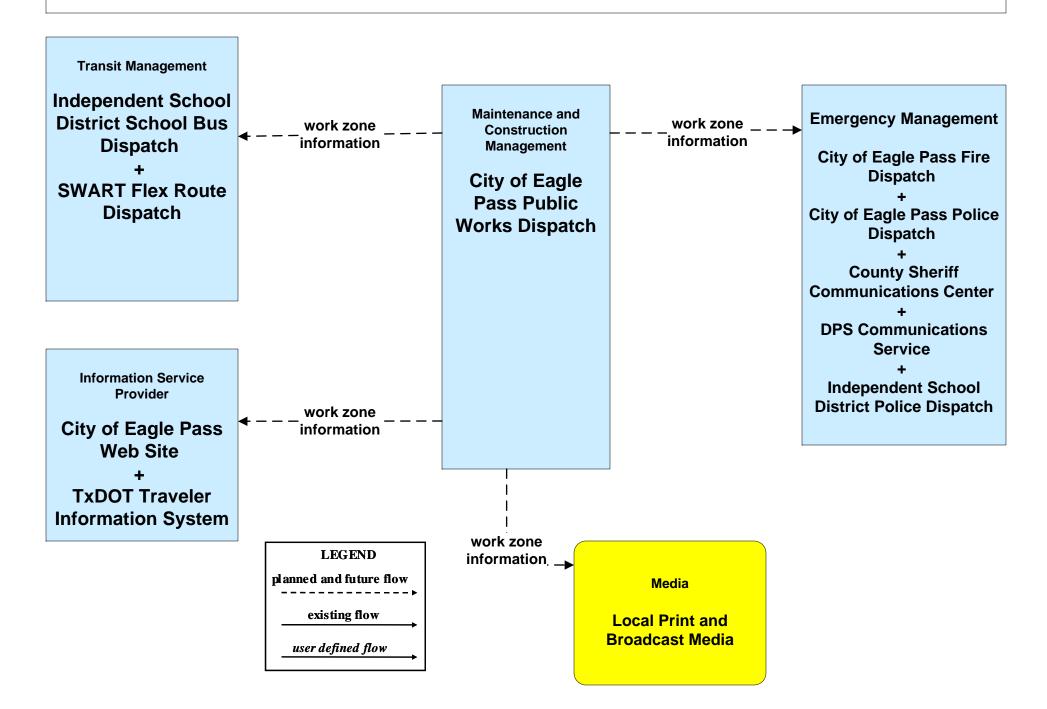

# ATIS01 - Broadcast Traveler Information TxDOT DriveTexas (Outputs)



## ATMS06 - Traffic Information Dissemination City of Eagle Pass



## ATMS06 - Traffic Information Dissemination TxDOT Eagle Pass



### EM06 - Wide-Area Alert City of Eagle Pass EOC (2 of 2)



## EM07 - Early Warning System TxDOT Flood Monitoring (1 of 2)



### EM10 - Disaster Traveler Information TxDOT



### EM10 - Disaster Traveler Information City of Eagle Pass



### MC08 - Work Zone Management City of Eagle Pass Maintenance (2 of 2)



# MC10 - Maintenance and Construction Activity Coordination TxDOT Maintenance Sections (2 of 2)



#### MC10 - Maintenance and Construction Activity Coordination City of Eagle Pass (2 of 2)