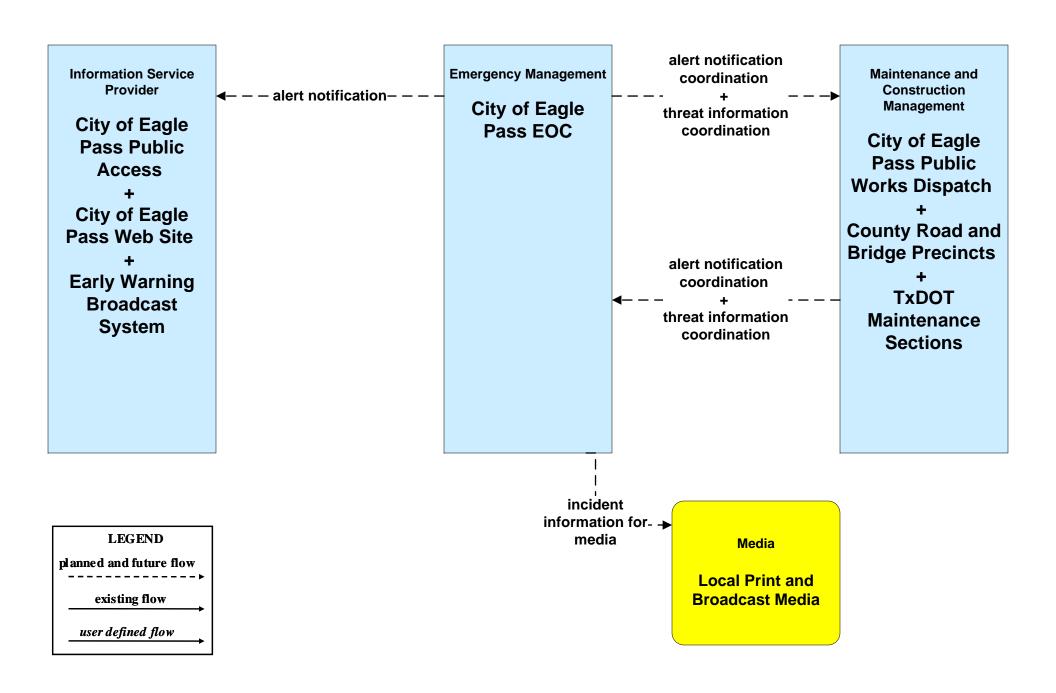

# ATIS01 - Broadcast Traveler Information TxDOT DriveTexas (Outputs)



## ATMS06 - Traffic Information Dissemination City of Eagle Pass



## ATMS06 - Traffic Information Dissemination TxDOT Eagle Pass



### EM06 - Wide-Area Alert City of Eagle Pass EOC (2 of 2)



## EM07 - Early Warning System TxDOT Flood Monitoring (1 of 2)



### EM10 - Disaster Traveler Information TxDOT



### EM10 - Disaster Traveler Information City of Eagle Pass



### MC08 - Work Zone Management City of Eagle Pass Maintenance (2 of 2)



# MC10 - Maintenance and Construction Activity Coordination TxDOT Maintenance Sections (2 of 2)



#### MC10 - Maintenance and Construction Activity Coordination City of Eagle Pass (2 of 2)