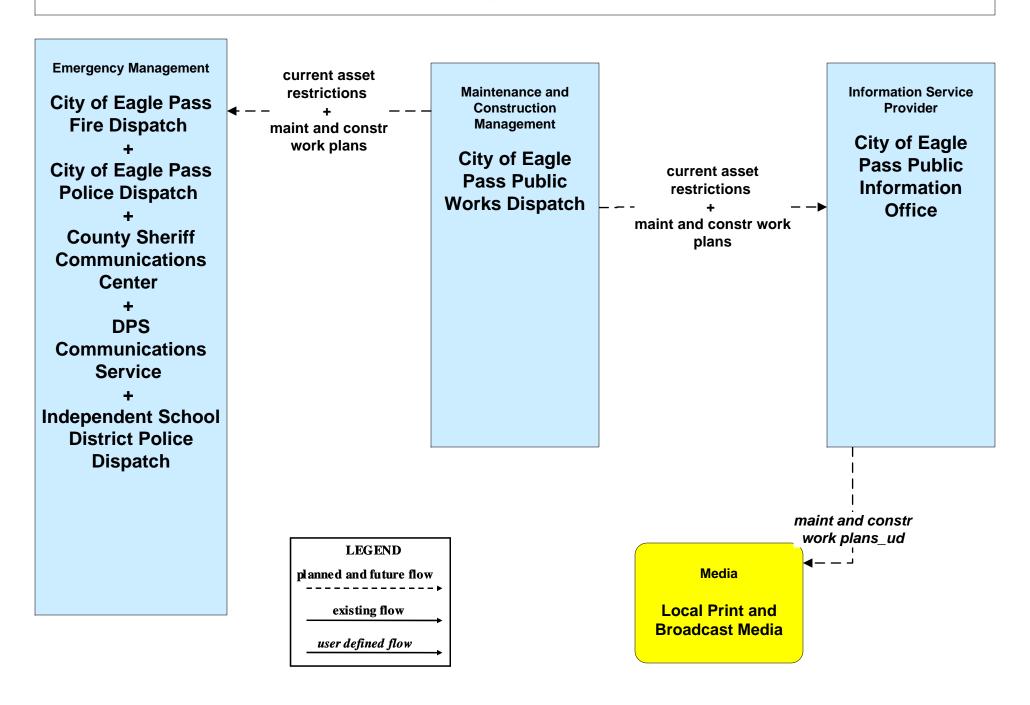

#### MC10 - Maintenance and Construction Activity Coordination City of Eagle Pass (2 of 2)