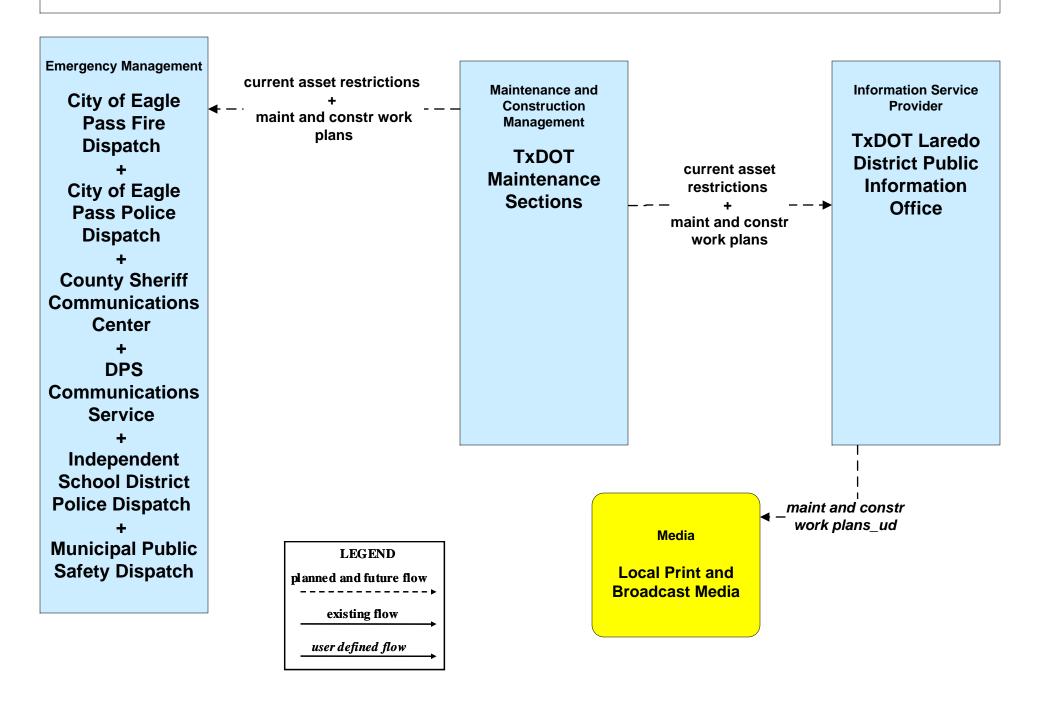

# MC10 - Maintenance and Construction Activity Coordination TxDOT Maintenance Sections (2 of 2)