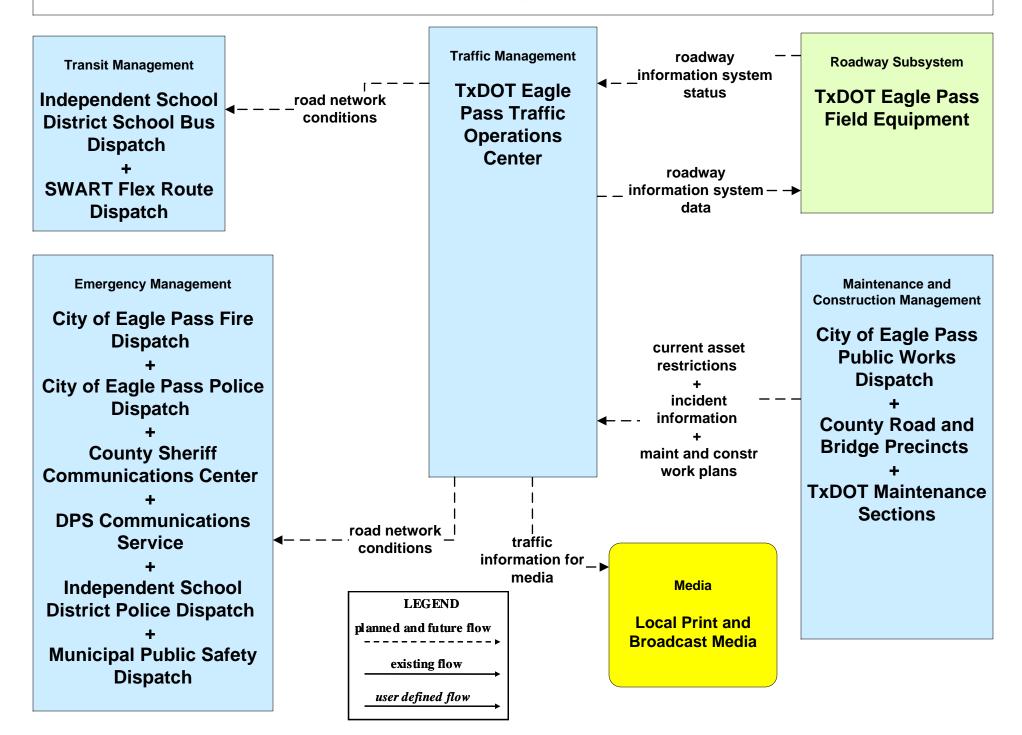

# ATIS01 - Broadcast Traveler Information TxDOT DriveTexas (Outputs)



## ATMS06 - Traffic Information Dissemination City of Eagle Pass



## ATMS06 - Traffic Information Dissemination TxDOT Eagle Pass



### EM06 - Wide-Area Alert City of Eagle Pass EOC (2 of 2)



## EM07 - Early Warning System TxDOT Flood Monitoring (1 of 2)



### EM10 - Disaster Traveler Information TxDOT



### EM10 - Disaster Traveler Information City of Eagle Pass



### MC08 - Work Zone Management City of Eagle Pass Maintenance (2 of 2)



# MC10 - Maintenance and Construction Activity Coordination TxDOT Maintenance Sections (2 of 2)



#### MC10 - Maintenance and Construction Activity Coordination City of Eagle Pass (2 of 2)