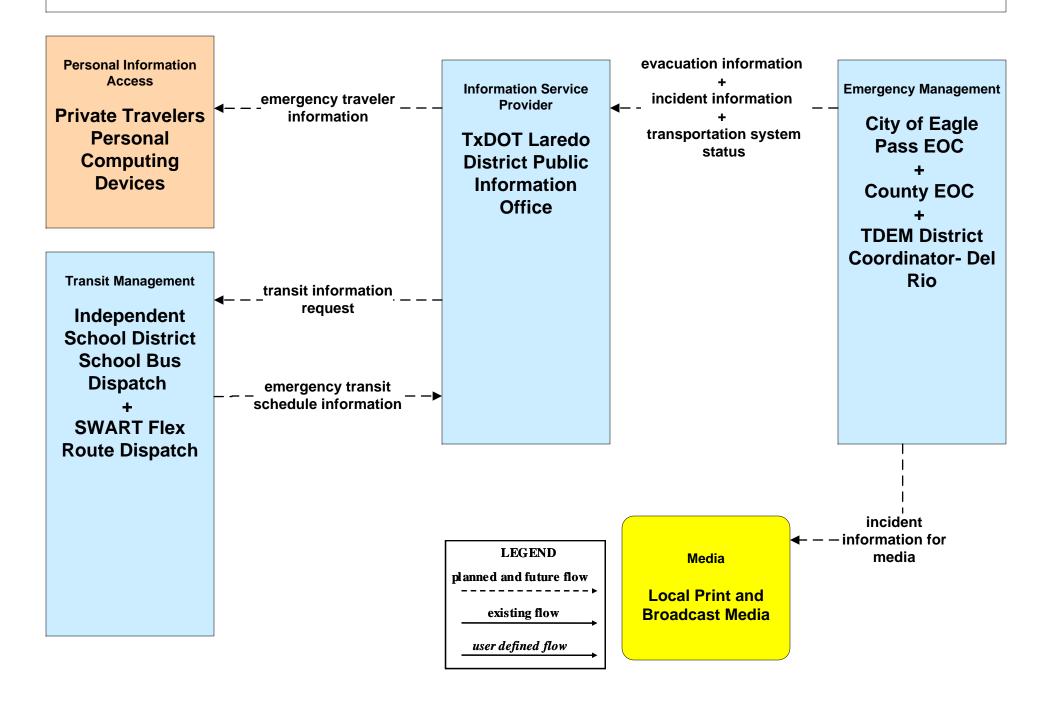

# ATIS01 - Broadcast Traveler Information TxDOT DriveTexas (Outputs)



## ATMS06 - Traffic Information Dissemination City of Eagle Pass



## ATMS06 - Traffic Information Dissemination TxDOT Eagle Pass



### EM06 - Wide-Area Alert City of Eagle Pass EOC (2 of 2)



## EM07 - Early Warning System TxDOT Flood Monitoring (1 of 2)



### EM10 - Disaster Traveler Information TxDOT



### EM10 - Disaster Traveler Information City of Eagle Pass



### MC08 - Work Zone Management City of Eagle Pass Maintenance (2 of 2)



# MC10 - Maintenance and Construction Activity Coordination TxDOT Maintenance Sections (2 of 2)



#### MC10 - Maintenance and Construction Activity Coordination City of Eagle Pass (2 of 2)