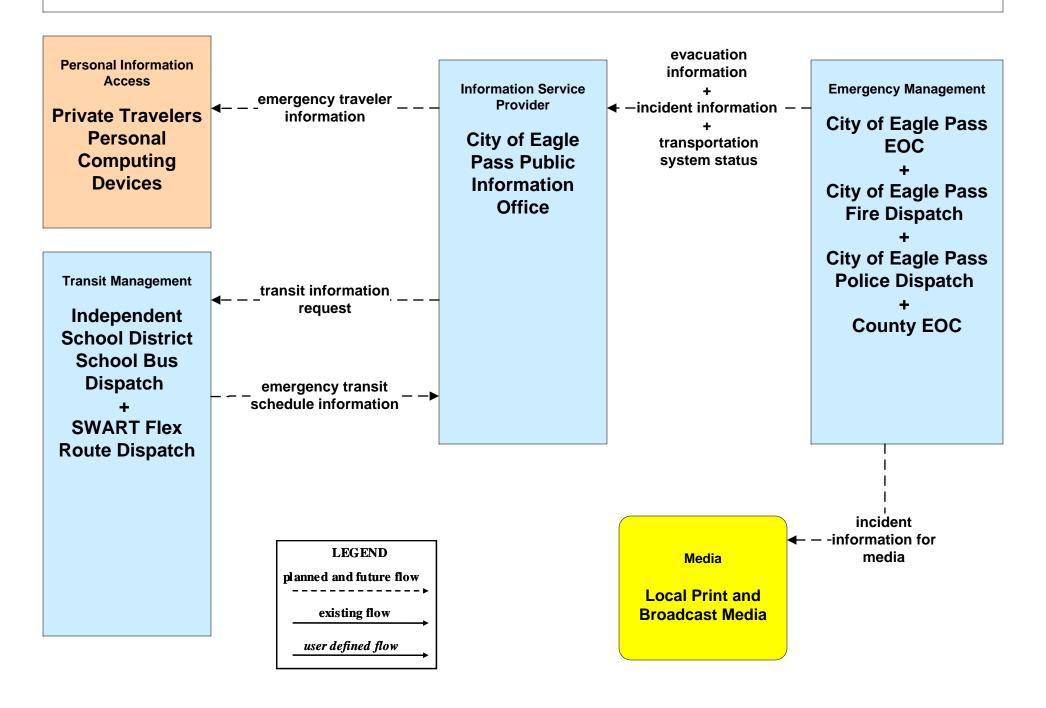

# ATIS01 - Broadcast Traveler Information TxDOT DriveTexas (Outputs)



## ATMS06 - Traffic Information Dissemination City of Eagle Pass



## ATMS06 - Traffic Information Dissemination TxDOT Eagle Pass



### EM06 - Wide-Area Alert City of Eagle Pass EOC (2 of 2)



## EM07 - Early Warning System TxDOT Flood Monitoring (1 of 2)



### EM10 - Disaster Traveler Information TxDOT



### EM10 - Disaster Traveler Information City of Eagle Pass



### MC08 - Work Zone Management City of Eagle Pass Maintenance (2 of 2)



# MC10 - Maintenance and Construction Activity Coordination TxDOT Maintenance Sections (2 of 2)



#### MC10 - Maintenance and Construction Activity Coordination City of Eagle Pass (2 of 2)