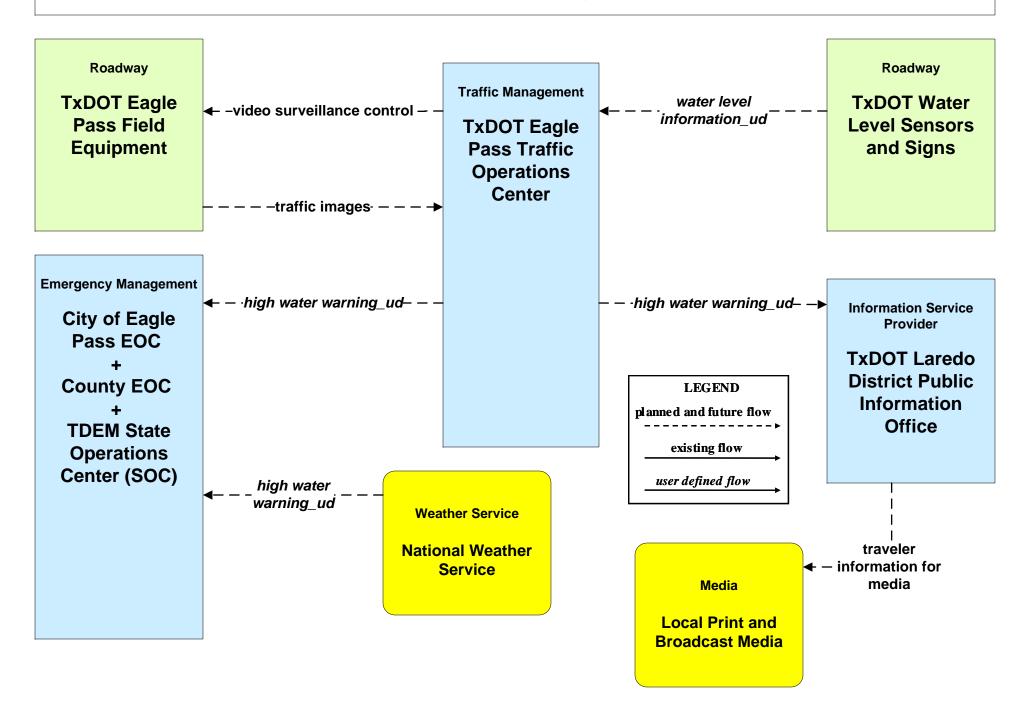

# ATIS01 - Broadcast Traveler Information TxDOT DriveTexas (Outputs)



## ATMS06 - Traffic Information Dissemination City of Eagle Pass



## ATMS06 - Traffic Information Dissemination TxDOT Eagle Pass



### EM06 - Wide-Area Alert City of Eagle Pass EOC (2 of 2)



## EM07 - Early Warning System TxDOT Flood Monitoring (1 of 2)



### EM10 - Disaster Traveler Information TxDOT



### EM10 - Disaster Traveler Information City of Eagle Pass



### MC08 - Work Zone Management City of Eagle Pass Maintenance (2 of 2)



# MC10 - Maintenance and Construction Activity Coordination TxDOT Maintenance Sections (2 of 2)



#### MC10 - Maintenance and Construction Activity Coordination City of Eagle Pass (2 of 2)