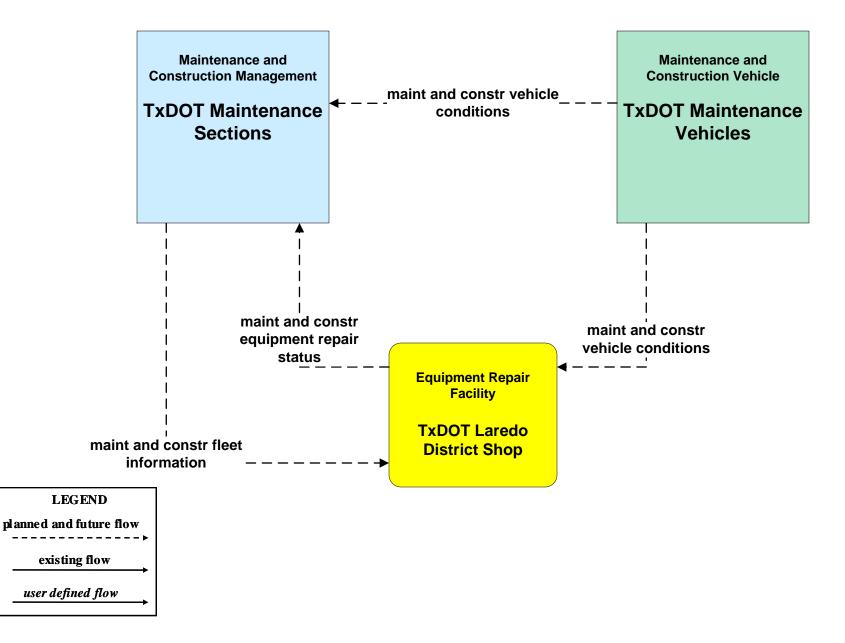

#### MC02 - Maintenance and Construction Vehicle Maintenance TxDOT Maintenance Sections