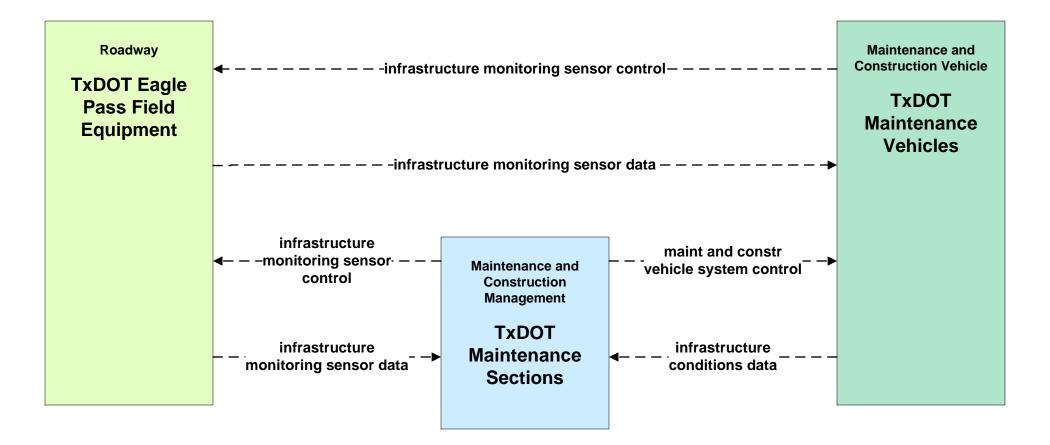

TxDOT Eagle Pass Traffic** current asset Pass Public **TxDOT Traveler** restrictions **Operations Center Works Dispatch Information System** + maint and constr work plans maint and constr work plans Maintenance and **Rail Operations** Construction -work plan coordination work plan feedback Management **Rail Operations County Road and** Centers railroad schedules **Bridge Precincts** — work plan coordination – → work plan feedback **TxDOT Maintenance Transit Management Sections** Independent School **District School Bus** LEGEND Dispatch planned and future flow maint and constr work **SWART Flex Route** existing flow

plans

Dispatch

user defined flow

#### MC10 - Maintenance and Construction Activity Coordination City of Eagle Pass (2 of 2)



#### MC12 - Infrastructure Monitoring TxDOT