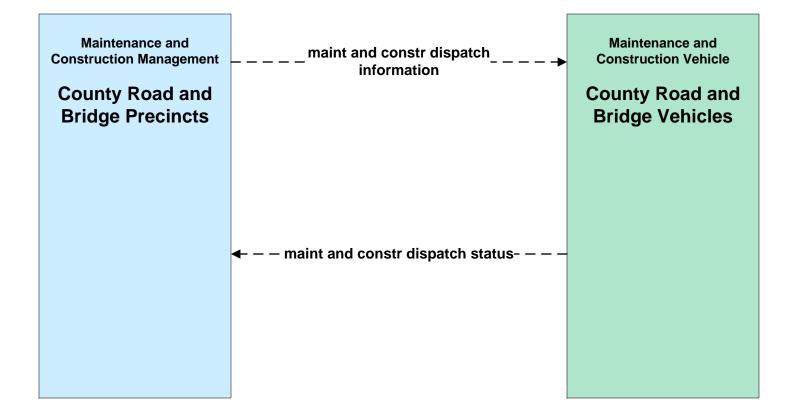

#### MC07 - Roadway Maintenance and Construction County Road and Bridge Precincts