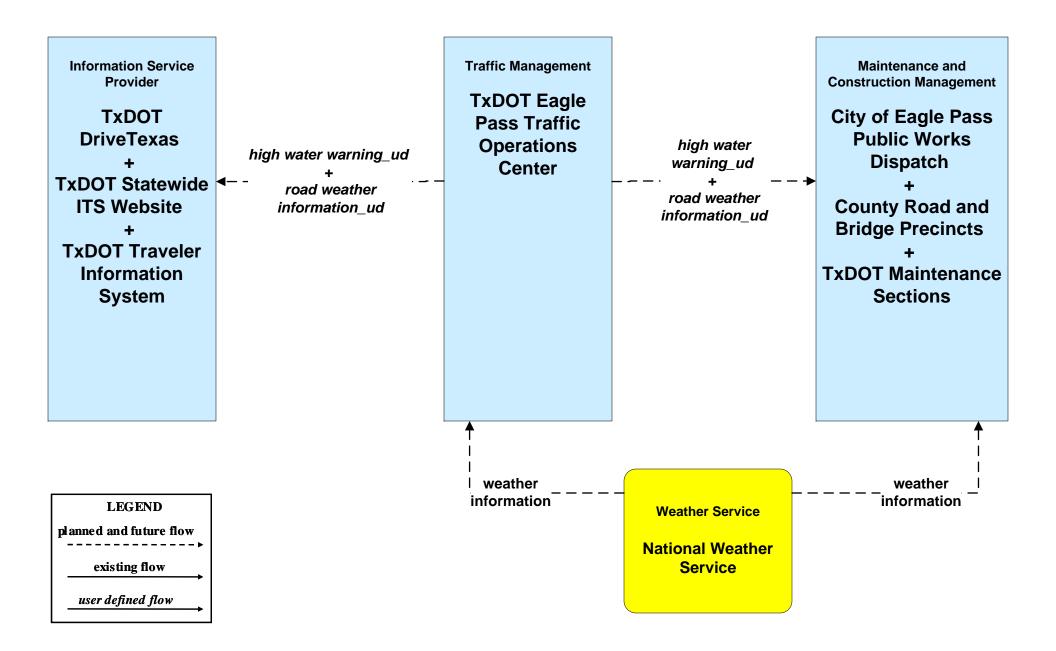

### MC04 - Weather Information Processing and Distribution TxDOT Eagle Pass (1 of 2)

#### MC04 - Weather Information Processing and Distribution TxDOT Eagle Pass (2 of 2)