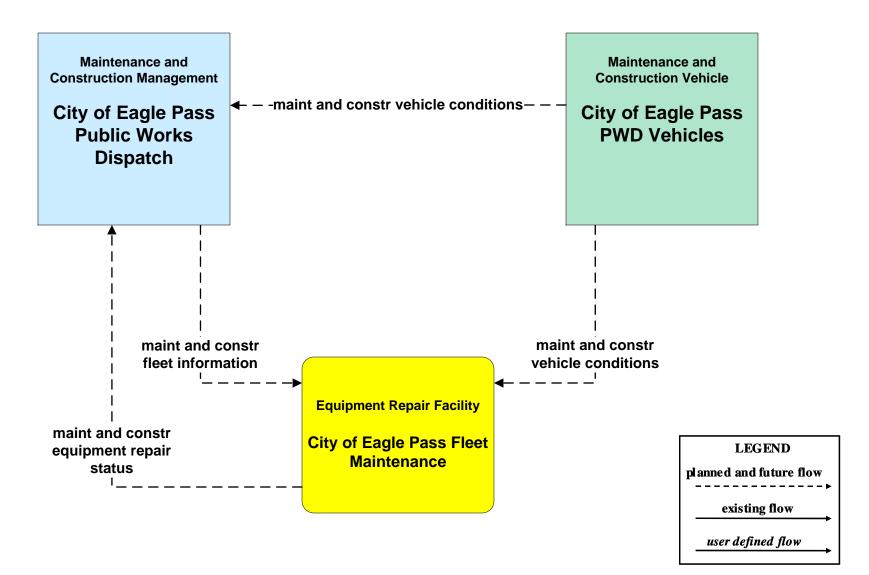

#### MC02 - Maintenance and Construction Vehicle Maintenance City of Eagle Pass Maintenance