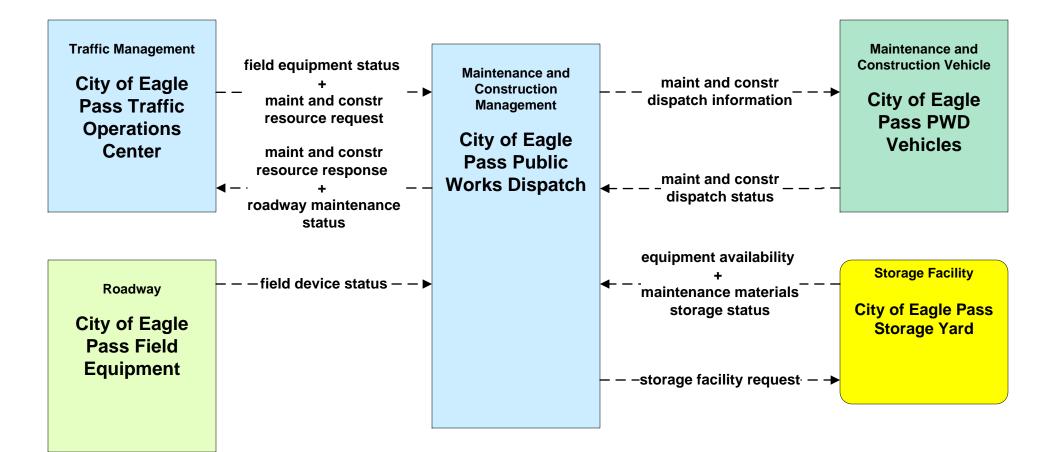

#### MC07 - Roadway Maintenance and Construction City of Eagle Pass Maintenance

#### MC07 - Roadway Maintenance and Construction TxDOT Maintenance Sections

#### MC07 - Roadway Maintenance and Construction County Road and Bridge Precincts