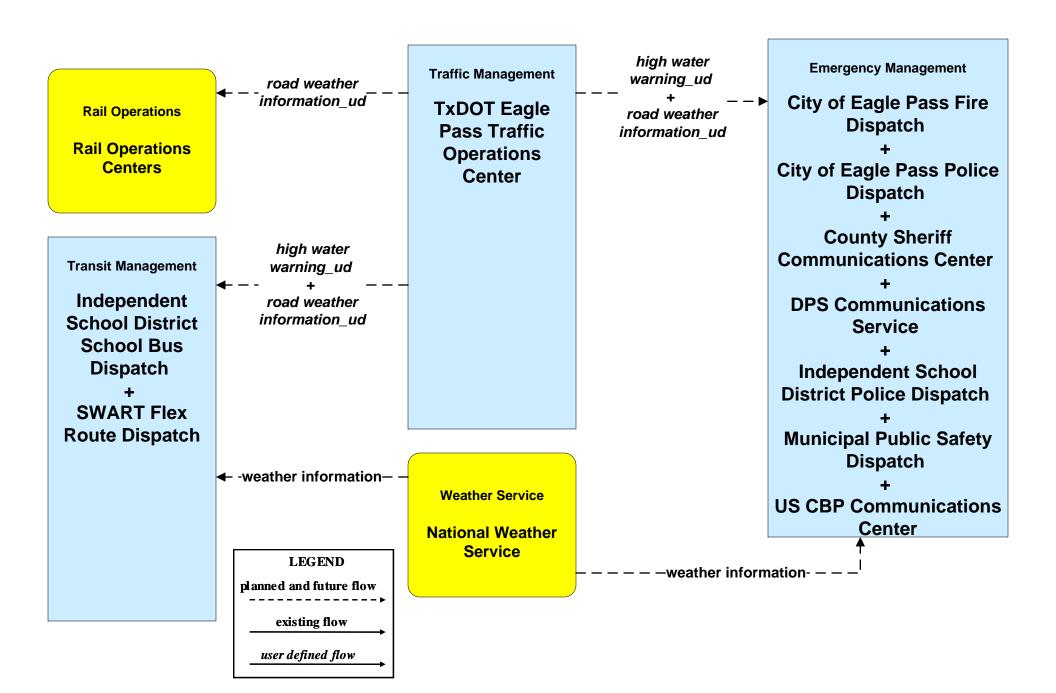

### MC04 - Weather Information Processing and Distribution TxDOT Eagle Pass (1 of 2)

#### MC04 - Weather Information Processing and Distribution TxDOT Eagle Pass (2 of 2)