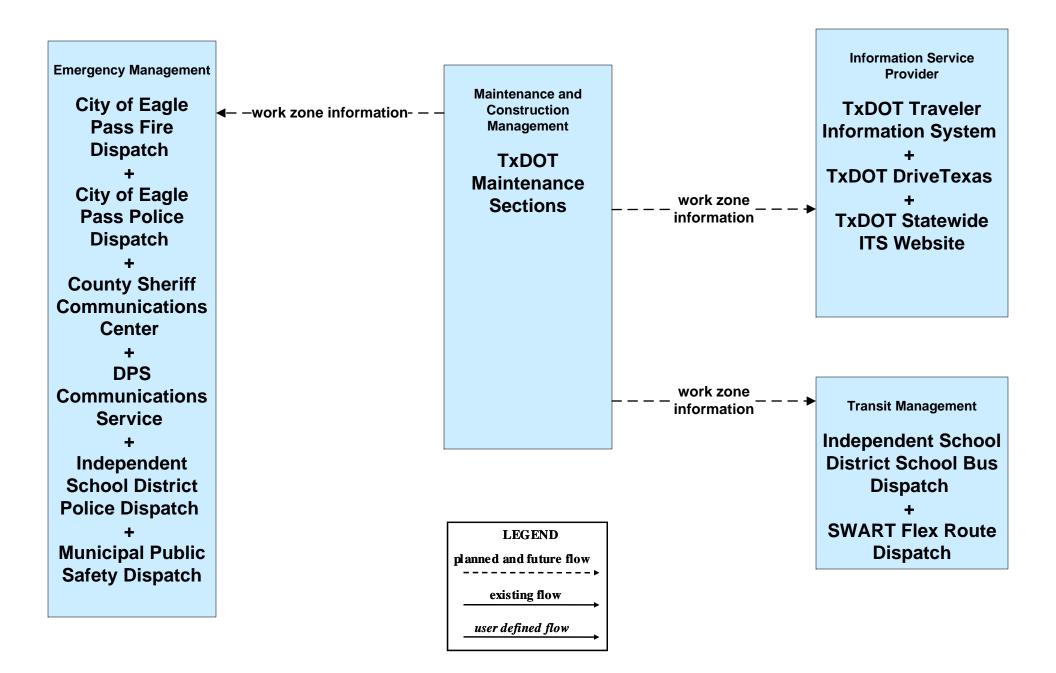

ce and Construction Vehicle Maintenance TxDOT Maintenance Sections



#### MC02 - Maintenance and Construction Vehicle Maintenance City of Eagle Pass Maintenance



#### MC03 - Road Weather Data Collection TxDOT Eagle Pass





### MC04 - Weather Information Processing and Distribution TxDOT Eagle Pass (1 of 2)



#### MC04 - Weather Information Processing and Distribution TxDOT Eagle Pass (2 of 2)



#### MC07 - Roadway Maintenance and Construction City of Eagle Pass Maintenance





#### MC07 - Roadway Maintenance and Construction TxDOT Maintenance Sections





#### MC07 - Roadway Maintenance and Construction County Road and Bridge Precincts





#### MC08 - Work Zone Management TxDOT Maintenance Sections (1 of 2)



#### MC08 - Work Zone Management TxDOT Maintenance Sections (2 of 2)



### MC08 - Work Zone Management City of Eagle Pass Maintenance (1 of 2)





#### MC08 - Work Zone Management City of Eagle Pass Maintenance (2 of 2)



#### MC08 - Work Zone Management County Road and Bridge Precincts



### MC09 - Work Zone Safety Monitoring



#### MC10 - Maintenance and Construction Activity Coordination TxDOT Maintenance Sections (1 of 2)



#### MC10 - Maintenance and Construction Activity Coordination TxDOT Maintenance Sections (2 of 2)



#### **MC10 - Maintenance and Construction Activity Coordination** City of Eagle Pass (1 of 2) **Traffic Management Information Service** current asset Provider Maintenance and restrictions **City of Eagle Pass Traffic** work plan Construction + **City of Eagle Pass** feedback **Operations Center** Management maint and constr We