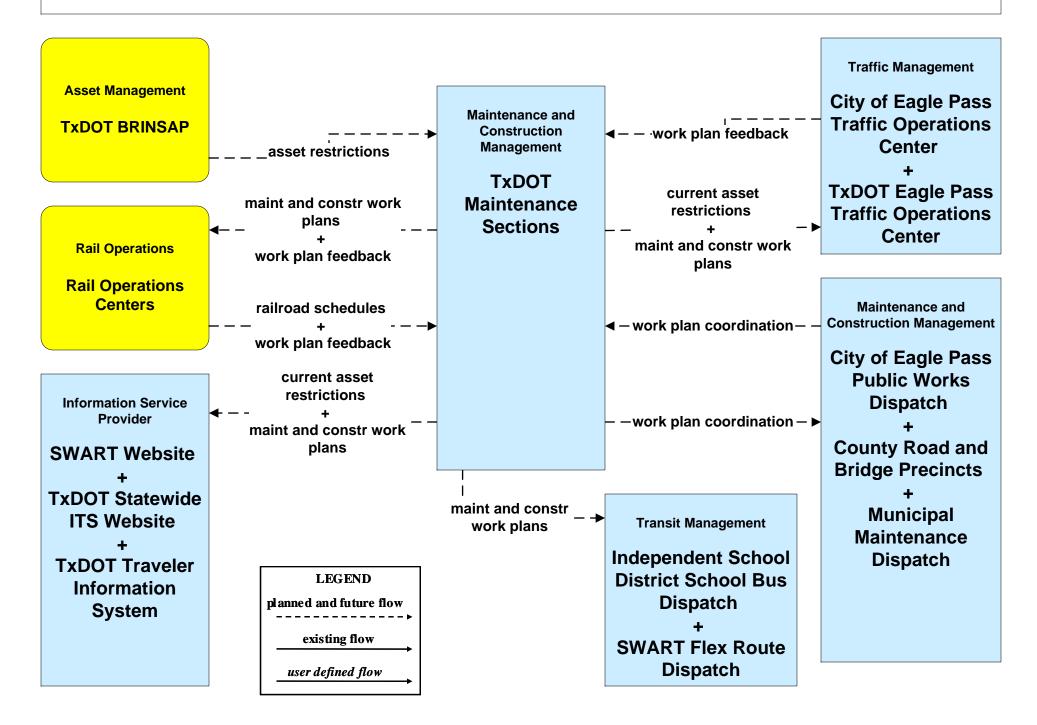

#### **MC10 - Maintenance and Construction Activity Coordination** City of Eagle Pass (1 of 2) **Traffic Management Information Service** current asset Provider Maintenance and restrictions **City of Eagle Pass Traffic** work plan Construction + **City of Eagle Pass** feedback **Operations Center** Management maint and constr Web Site work plans **City of Eagle TxDOT Eagle Pass Traffic** current asset Pass Public **TxDOT Traveler** restrictions **Operations Center Works Dispatch Information System** + maint and constr work plans maint and constr work plans Maintenance and **Rail Operations** Construction -work plan coordination work plan feedback Management **Rail Operations County Road and** Centers railroad schedules **Bridge Precincts** — work plan coordination – → work plan feedback **TxDOT Maintenance Transit Management Sections** Independent School **District School Bus** LEGEND Dispatch planned and future flow maint and constr work **SWART Flex Route** existing flow

plans

Dispatch

user defined flow