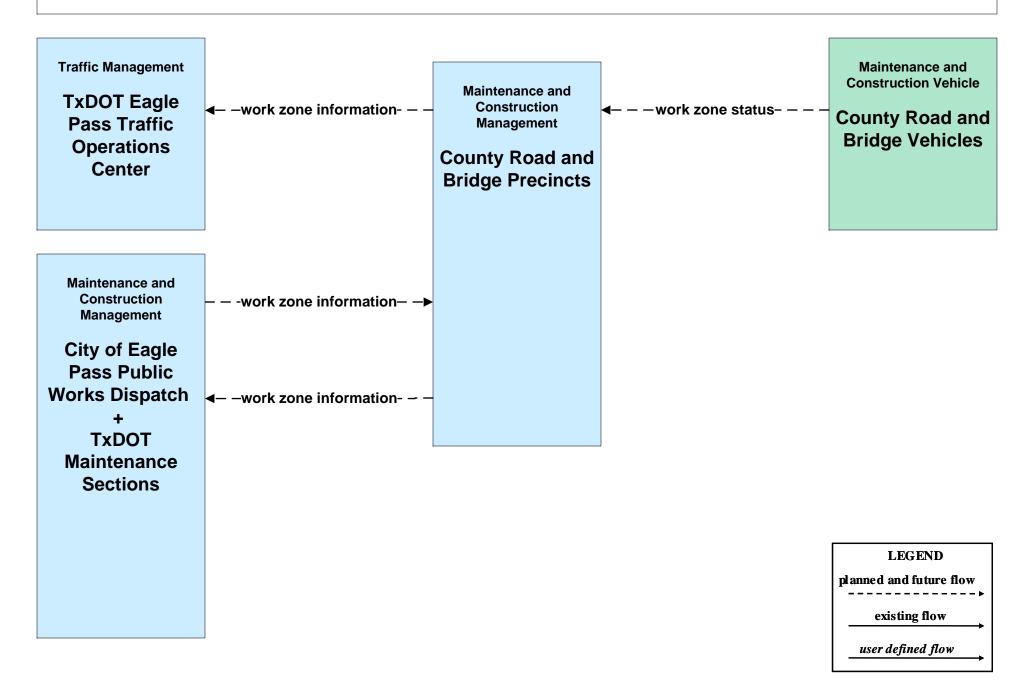

### MC04 - Weather Information Processing and Distribution TxDOT Eagle Pass (1 of 2)



#### MC04 - Weather Information Processing and Distribution TxDOT Eagle Pass (2 of 2)



#### MC07 - Roadway Maintenance and Construction City of Eagle Pass Maintenance





#### MC07 - Roadway Maintenance and Construction TxDOT Maintenance Sections





#### MC07 - Roadway Maintenance and Construction County Road and Bridge Precincts





#### MC08 - Work Zone Management TxDOT Maintenance Sections (1 of 2)



#### MC08 - Work Zone Management TxDOT Maintenance Sections (2 of 2)



### MC08 - Work Zone Management City of Eagle Pass Maintenance (1 of 2)





#### MC08 - Work Zone Management City of Eagle Pass Maintenance (2 of 2)



#### MC08 - Work Zone Management County Road and Bridge Precincts



### MC09 - Work Zone Safety Monitoring



#### MC10 - Maintenance and Construction Activity Coordination TxDOT Maintenance Sections (1 of 2)



#### MC10 - Maintenance and Construction Activity Coordination TxDOT Maintenance Sections (2 of 2)



#### **MC10 - Maintenance and Construction Activity Coordination** City of Eagle Pass (1 of 2) **Traffic Management Information Service** current asset Provider Maintenance and restrictions **City of Eagle Pass Traffic** work plan Construction + **City of Eagle Pass** feedback **Operations Center** Management maint and constr Web Site work plans **City of Eagle TxDOT Eagle Pass Traffic** current asset Pass Public **TxDOT Traveler** restrictions **Operations Center Works Dispatch Information System** + maint and constr work plans maint and constr