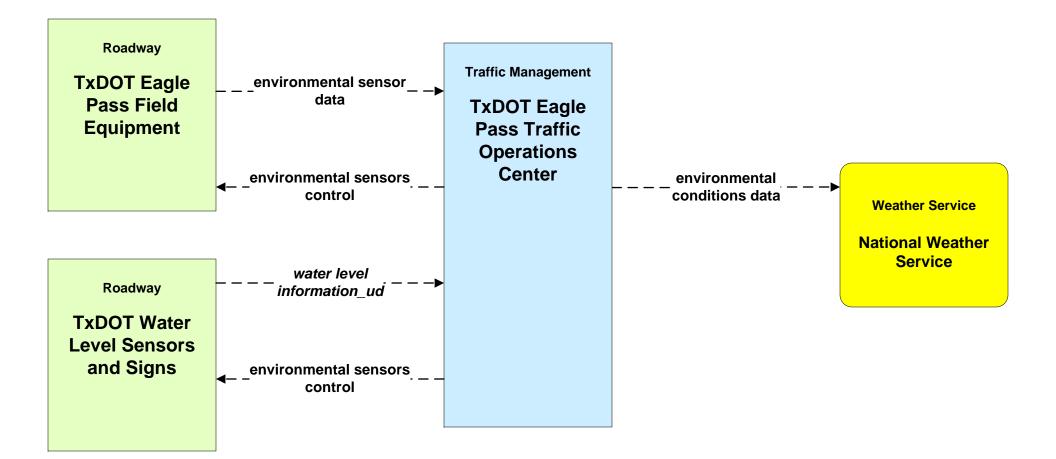

### MC04 - Weather Information Processing and Distribution TxDOT Eagle Pass (1 of 2)

#### MC04 - Weather Information Processing and Distribution TxDOT Eagle Pass (2 of 2)