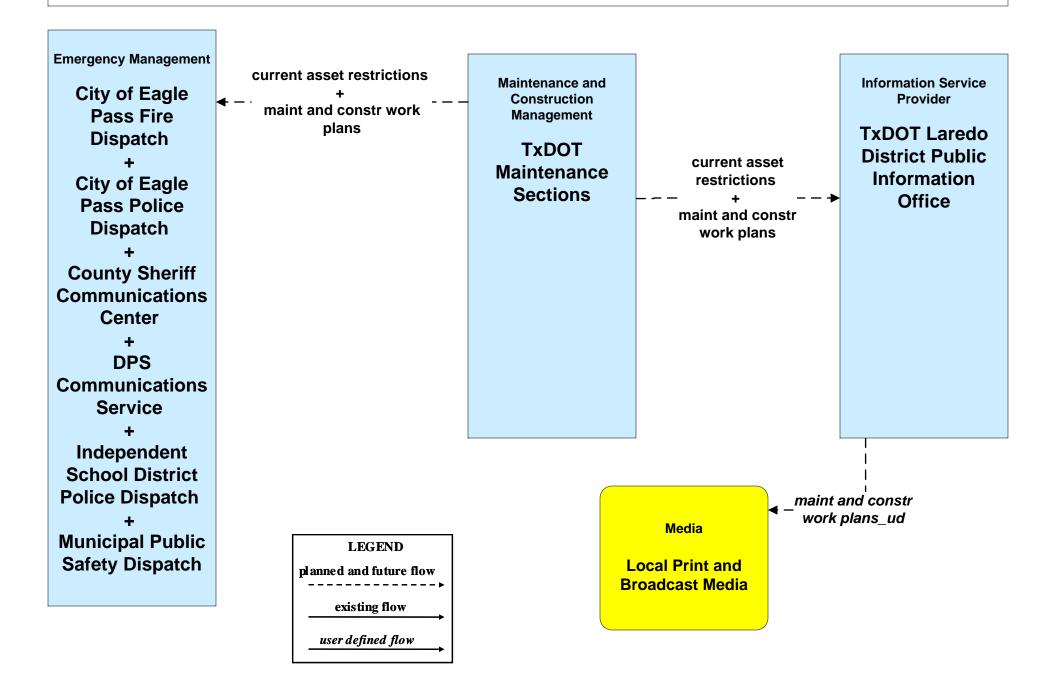

#### MC10 - Maintenance and Construction Activity Coordination City of Eagle Pass (2 of 2)