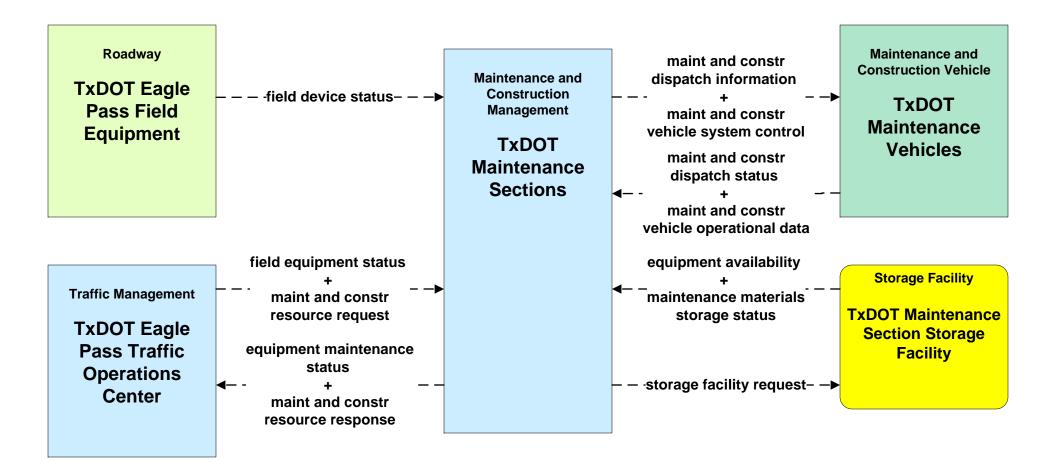

## Eagle Pass, Tx Regional ITS Architecture

## **Customized Service Package Diagrams**

# Maintenance and Construction (MC)



#### MC02 - Maintenance and Construction Vehicle Maintenance TxDOT Maintenance Sections



#### MC02 - Maintenance and Construction Vehicle Maintenance City of Eagle Pass Maintenance



#### MC03 - Road Weather Data Collection TxDOT Eagle Pass





### MC04 - Weather Information Processing and Distribution TxDOT Eagle Pass (1 of 2)



#### MC04 - Weather Information Processing and Distribution TxDOT Eagle Pass (2 of 2)



#### MC07 - Roadway Maintenance and Construction City of Eagle Pass Maintenance





#### MC07 - Roadway Maintenance and Construction TxDOT Maintenance Sections





#### MC07 - Roadway Maintenance and Construction County Road and Bridge Precincts





#### MC08 - Work Zone Management TxDOT Maintenance Sections (1 of 2)



#### MC08 - Work Zone Management TxDOT Maintenance Sections (2 of 2)



### MC08 - Work Zone Management City of Eagle Pass Maintenance (1 of 2)





#### MC08 - Work Zone Management City of Eagle Pass Maintenance (2 of 2)



#### MC08 - Work Zone Management County Road and Bridge Precincts



### MC09 - Work Zone Safety Monitoring



#### MC10 - Maintenance and Construction Activity Coordination TxDOT Maintenance Sections (1 of 2)



#### MC10 - Maintenance and Construction Activity Coordination TxDOT Maintenance Sections (2 of 2)



#### **MC10 - Maintenance and Construction Activity Coordination** City of Eagle Pass (1 of 2) **