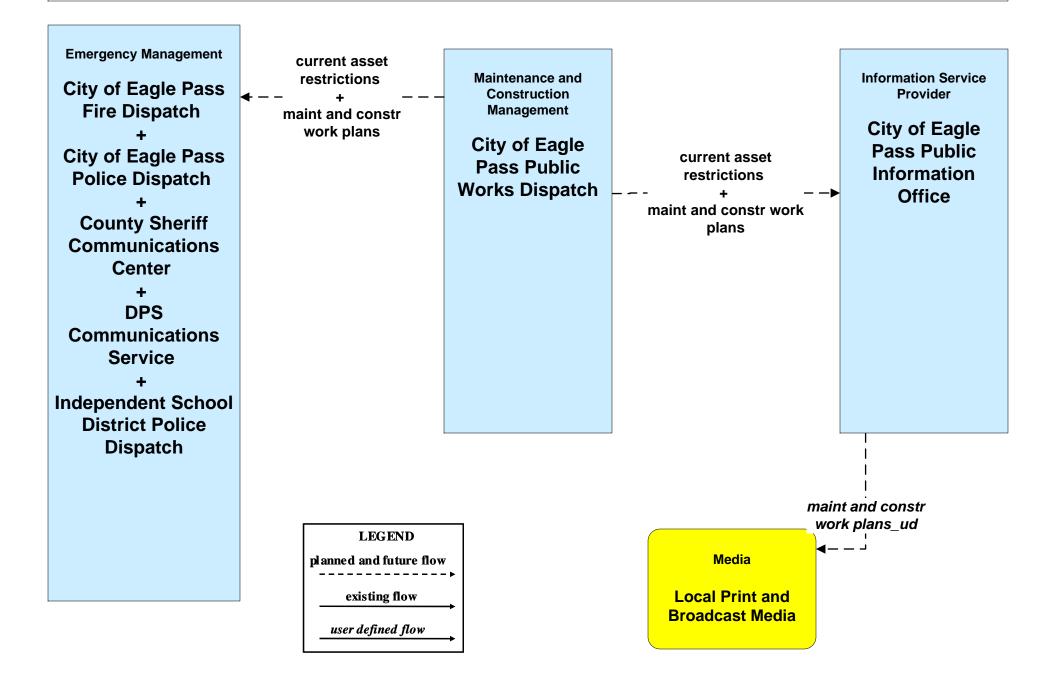

#### MC10 - Maintenance and Construction Activity Coordination City of Eagle Pass (2 of 2)