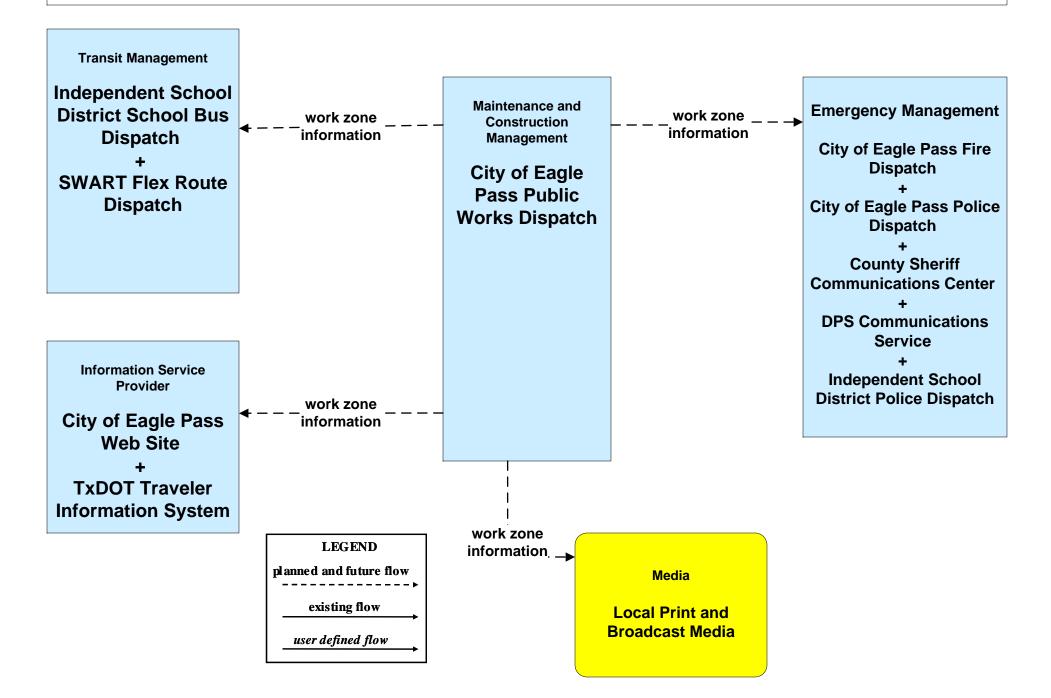

ntenance



#### MC03 - Road Weather Data Collection TxDOT Eagle Pass





### MC04 - Weather Information Processing and Distribution TxDOT Eagle Pass (1 of 2)



#### MC04 - Weather Information Processing and Distribution TxDOT Eagle Pass (2 of 2)



#### MC07 - Roadway Maintenance and Construction City of Eagle Pass Maintenance





#### MC07 - Roadway Maintenance and Construction TxDOT Maintenance Sections





#### MC07 - Roadway Maintenance and Construction County Road and Bridge Precincts





#### MC08 - Work Zone Management TxDOT Maintenance Sections (1 of 2)



#### MC08 - Work Zone Management TxDOT Maintenance Sections (2 of 2)



### MC08 - Work Zone Management City of Eagle Pass Maintenance (1 of 2)





#### MC08 - Work Zone Management City of Eagle Pass Maintenance (2 of 2)



#### MC08 - Work Zone Management County Road and Bridge Precincts



### MC09 - Work Zone Safety Monitoring



#### MC10 - Maintenance and Construction Activity Coordination TxDOT Maintenance Sections (1 of 2)



#### MC10 - Maintenance and Construction Activity Coordination TxDOT Maintenance Sections (2 of 2)



#### **MC10 - Maintenance and Construction Activity Coordination** City of Eagle Pass (1 of 2) **Traffic Management Information Service** current asset Provider Maintenance and restrictions **City of Eagle Pass Traffic** work plan Construction + **City of Eagle Pass** feedback **Operations Center** Management maint and constr Web Site work plans **City of Eagle TxDOT Eagle Pass Traffic** current asset Pass Public **TxDOT Traveler** restrictions **Operations Center Works Dispatch