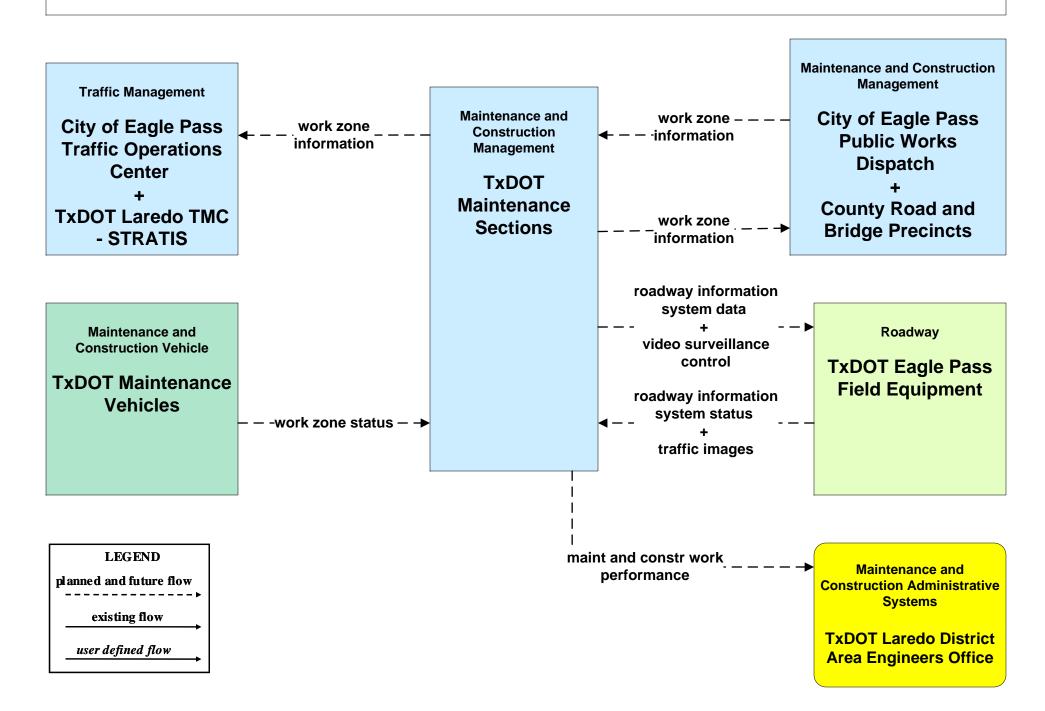

### MC08 - Work Zone Management City of Eagle Pass Maintenance (1 of 2)

#### MC08 - Work Zone Management City of Eagle Pass Maintenance (2 of 2)