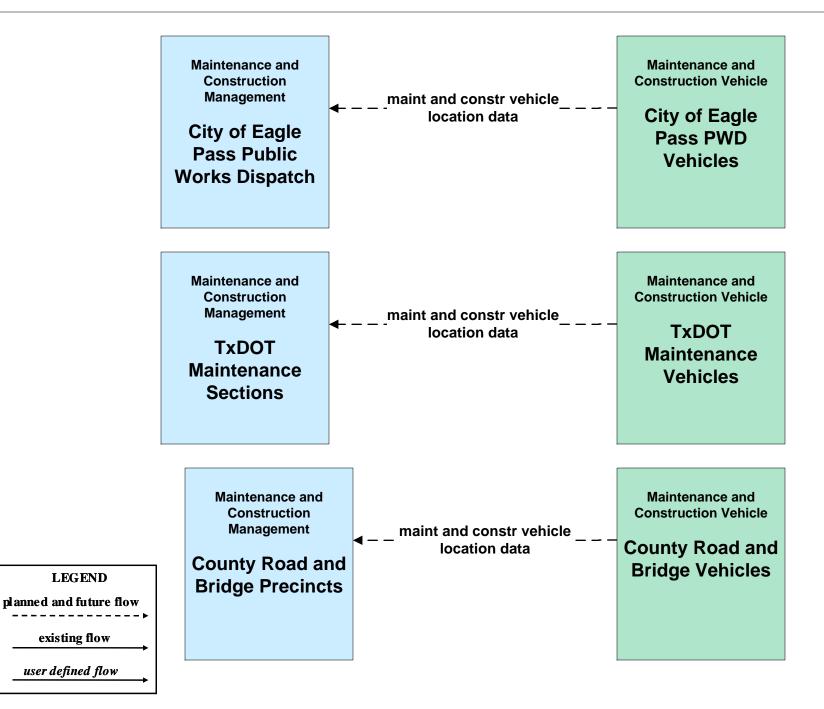

#### MC02 - Maintenance and Construction Vehicle Maintenance TxDOT Maintenance Sections

#### MC02 - Maintenance and Construction Vehicle Maintenance City of Eagle Pass Maintenance