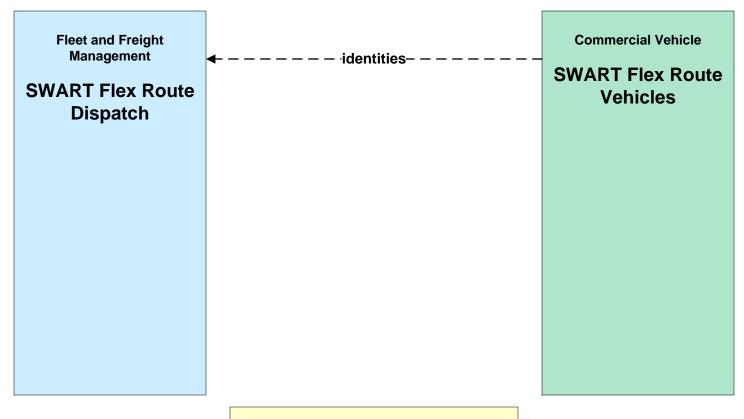

# CVO01 - Carrier Operations and Fleet Management Southwest Area Regional Transit District

LEGEND

planned and future flow

existing flow

user defined flow

In future, SWART may become responsible for transporting small freight on behalf of private transit providers.