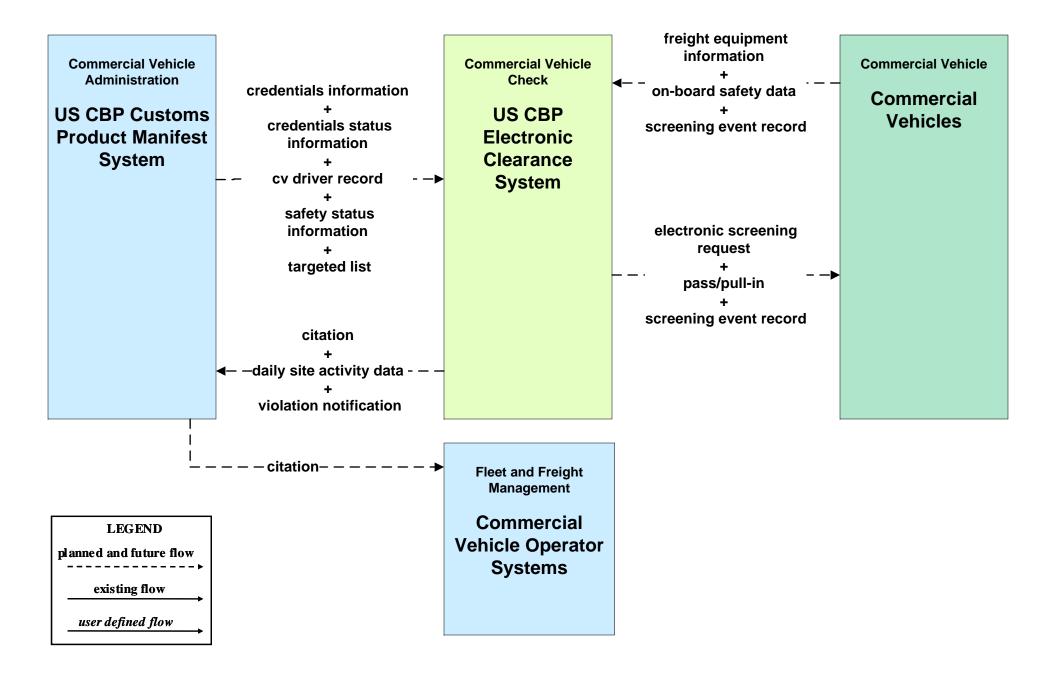

Eagle Pass, Tx Regional ITS Architecture

**Customized Service Package Diagrams** 

**Commercial Vehicle Operations (CVO)** 

# CVO01 - Carrier Operations and Fleet Management Southwest Area Regional Transit District



LEGEND

planned and future flow

existing flow

user defined flow

In future, SWART may become responsible for transporting small freight on behalf of private transit providers.

# **CVO02 - Freight Administration Southwest Area Regional Transit District**



LEGEND

planned and future flow

existing flow

user defined flow

In future, SWART may become responsible for transporting small freight on behalf of private transit providers.

#### CVO03 - Electronic Clearance DPS



#### CVO03 - Electronic Clearance US CBP



### CVO05 - International Electronic Border Clearance US CBP



## CVO06 - Weigh-In-Motion DPS





#### **CVO10 - HAZMAT Management**





# **CVO13 - Freight Assignment Tracking Southwest Area Regional Transit District**



In future, SWART may become responsible for transporting small freight on behalf of private transit providers.

planned and future flow
----existing flow
user defined flow