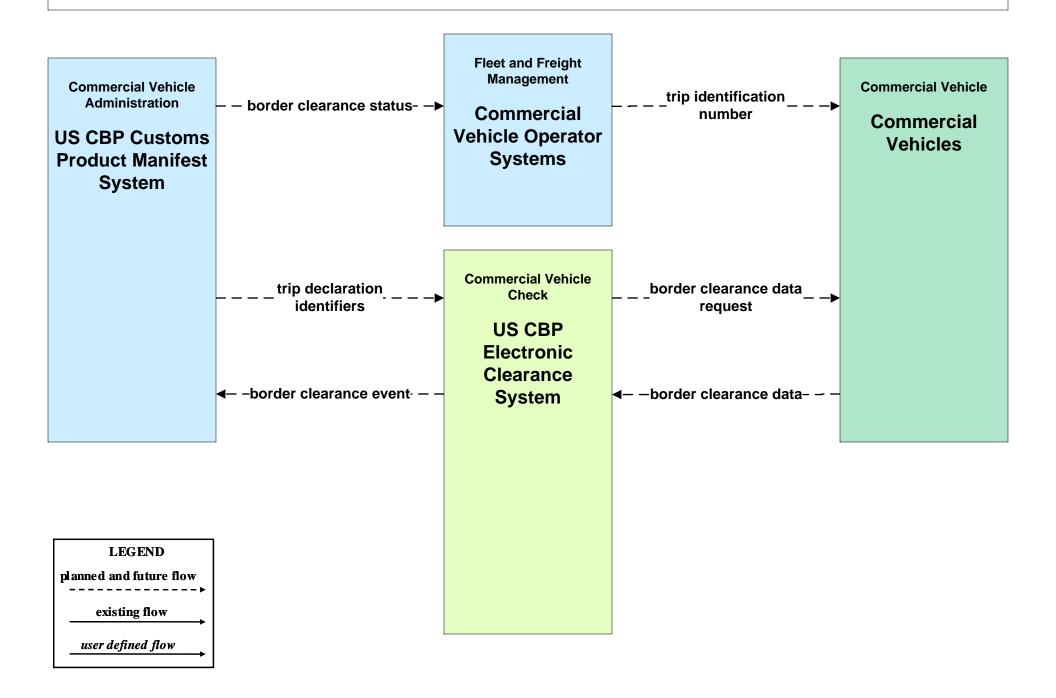

#### CVO03 - Electronic Clearance US CBP

### CVO05 - International Electronic Border Clearance US CBP