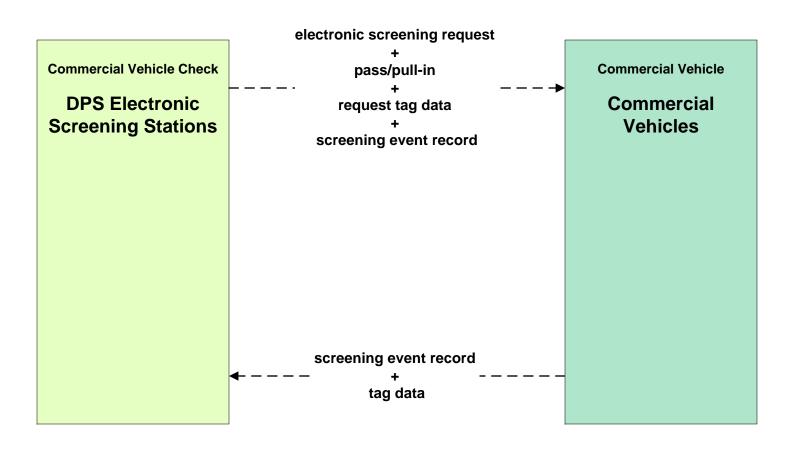

**Customized Service Package Diagrams** 

**Commercial Vehicle Operations (CVO)** 

# CVO01 - Carrier Operations and Fleet Management Southwest Area Regional Transit District



LEGEND

planned and future flow

existing flow

user defined flow

In future, SWART may become responsible for transporting small freight on behalf of private transit providers.

# **CVO02 - Freight Administration Southwest Area Regional Transit District**



LEGEND

planned and future flow

existing flow

user defined flow

In future, SWART may become responsible for transporting small freight on behalf of private transit providers.

#### CVO03 - Electronic Clearance DPS



#### CVO03 - Electronic Clearance US CBP



### CVO05 - International Electronic Border Clearance US CBP



## CVO06 - Weigh-In-Motion DPS





#### **CVO10 - HAZMAT Management**





# **CVO13 - Freight Assignment Tracking Southwest Area Regional Transit District**



In future, SWART may become responsible for transporting small freight on behalf of private transit providers.

planned and future flow
----existing flow
user defined flow