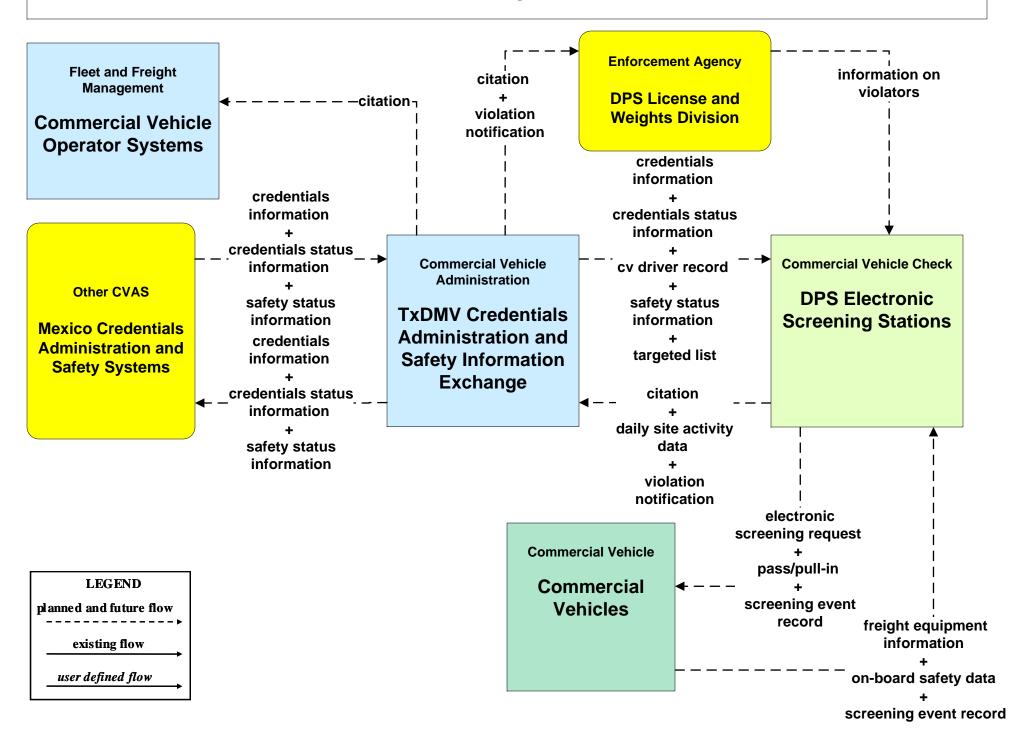

Eagle Pass, Tx Regional ITS Architecture

**Customized Service Package Diagrams** 

**Commercial Vehicle Operations (CVO)** 

# CVO01 - Carrier Operations and Fleet Management Southwest Area Regional Transit District



LEGEND

planned and future flow

existing flow

user defined flow

In future, SWART may become responsible for transporting small freight on behalf of private transit providers.

# **CVO02 - Freight Administration Southwest Area Regional Transit District**



LEGEND

planned and future flow

existing flow

user defined flow

In future, SWART may become responsible for transporting small freight on behalf of private transit providers.

#### CVO03 - Electronic Clearance DPS



#### CVO03 - Electronic Clearance US CBP



### CVO05 - International Electronic Border Clearance US CBP



## CVO06 - Weigh-In-Motion DPS





#### **CVO10 - HAZMAT Management**





# **CVO13 - Freight Assignment Tracking Southwest Area Regional Transit District**



In future, SWART may become responsible for transporting small freight on behalf of private transit providers.

planned and future flow
----existing flow
user defined flow