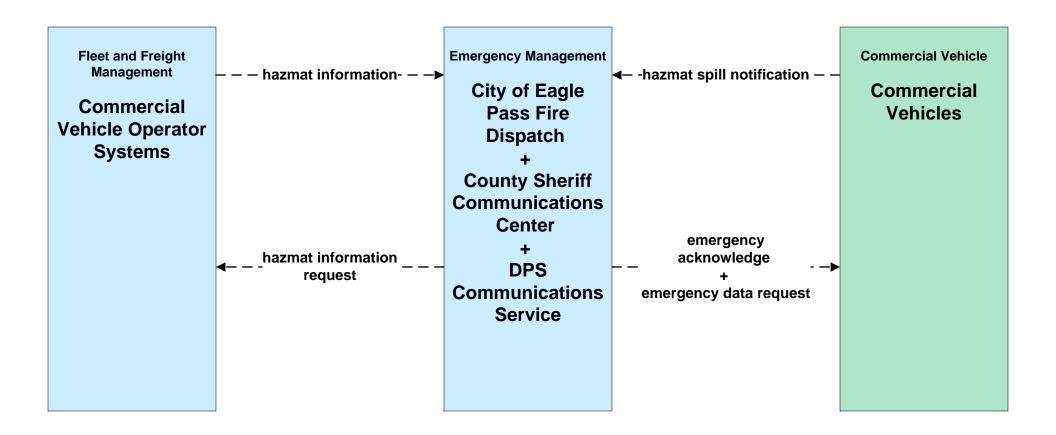

* 

**Commercial Vehicle Operations (CVO)** 

# CVO01 - Carrier Operations and Fleet Management Southwest Area Regional Transit District



LEGEND

planned and future flow

existing flow

user defined flow

In future, SWART may become responsible for transporting small freight on behalf of private transit providers.

# **CVO02 - Freight Administration Southwest Area Regional Transit District**



LEGEND

planned and future flow

existing flow

user defined flow

In future, SWART may become responsible for transporting small freight on behalf of private transit providers.

#### CVO03 - Electronic Clearance DPS



#### CVO03 - Electronic Clearance US CBP



### CVO05 - International Electronic Border Clearance US CBP



## CVO06 - Weigh-In-Motion DPS





#### **CVO10 - HAZMAT Management**





# **CVO13 - Freight Assignment Tracking Southwest Area Regional Transit District**



In future, SWART may become responsible for transporting small freight on behalf of private transit providers.

planned and future flow
----existing flow
user defined flow