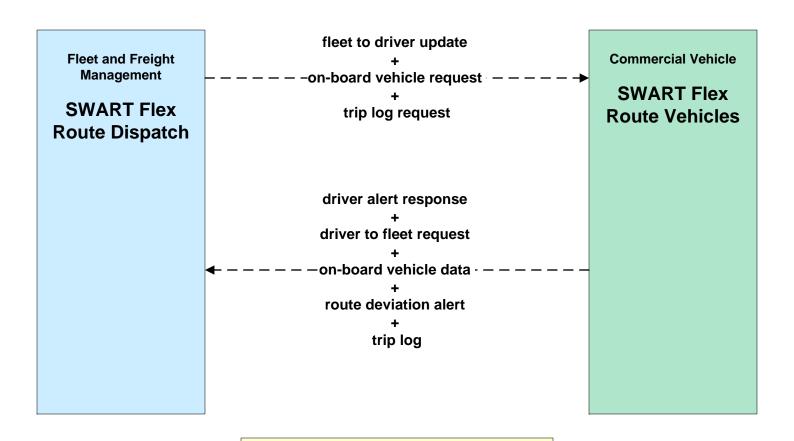

# CVO01 - Carrier Operations and Fleet Management Southwest Area Regional Transit District

LEGEND

planned and future flow

existing flow

user defined flow

In future, SWART may become responsible for transporting small freight on behalf of private transit providers.