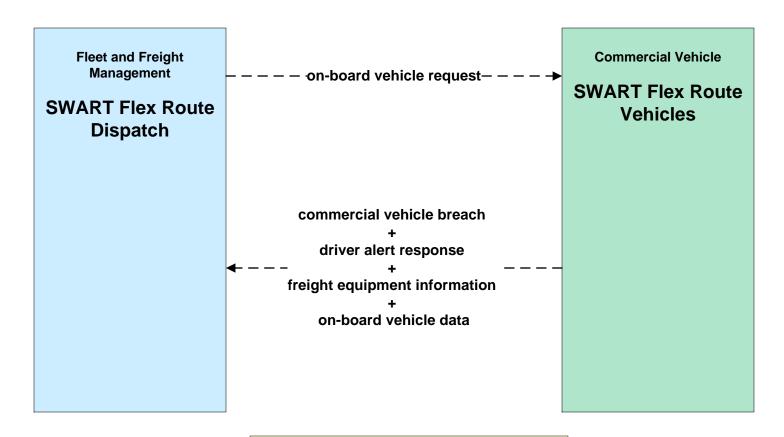

# **CVO02 - Freight Administration Southwest Area Regional Transit District**

LEGEND

planned and future flow

existing flow

user defined flow

In future, SWART may become responsible for transporting small freight on behalf of private transit providers.