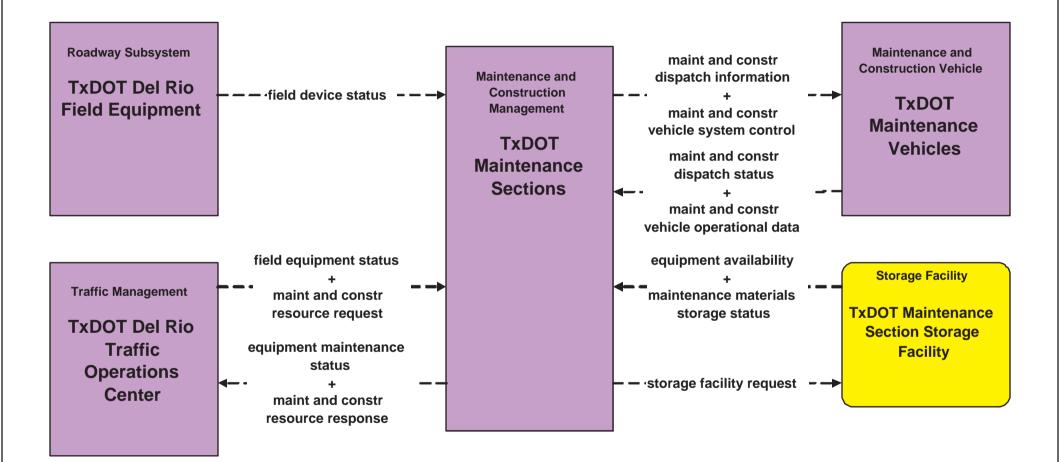

ruction Management

# ATMS08 - Incident Management

Maintenance and Construction Management Construction Management Maintenance and

# Del Rio, Tx Regional ITS Architecture Customized Market Package Diagrams

Maintenance and Construction (MC)





#### MC02 - Maintenance and Construction Vehicle Maintenance TxDOT Maintenance Sections



#### MC02 - Maintenance and Construction Vehicle Maintenance City of Del Rio Maintenance



#### MC03 - Road Weather Data Collection TxDOT Del Rio



# MC04 - Weather Information Processing and Distribution (1 of 2)





#### MC07 - Roadway Maintenance and Construction City of Del Rio Maintenance





#### MC07 - Roadway Maintenance and Construction City of Del Rio Traffic Maintenance





#### MC07 - Roadway Maintenance and Construction TxDOT Maintenance





#### MC07 - Roadway Maintenance and Construction Val Verde County Road and Bridge





#### MC08 - Workzone Management TxDOT Maintenance Sections



planned/future flow existing flow user defined flow

#### MC08 - Workzone Management TxDOT Maintenance Sections



#### MC08 - Workzone Management City of Del Rio Maintenance



user defined flow

#### MC08 - Workzone Management City of Del Rio Maintenance



#### MC08 - Workzone Management Val Verde County Road and Bridge





#### MC09 - Workzone Safety Monitoring





#### MC10 - Maintenance and Construction Activity Coordination TxDOT Maintenance Sections







#### MC10 - Maintenance and Construction Activity Coordination City of Del Rio Maintenance