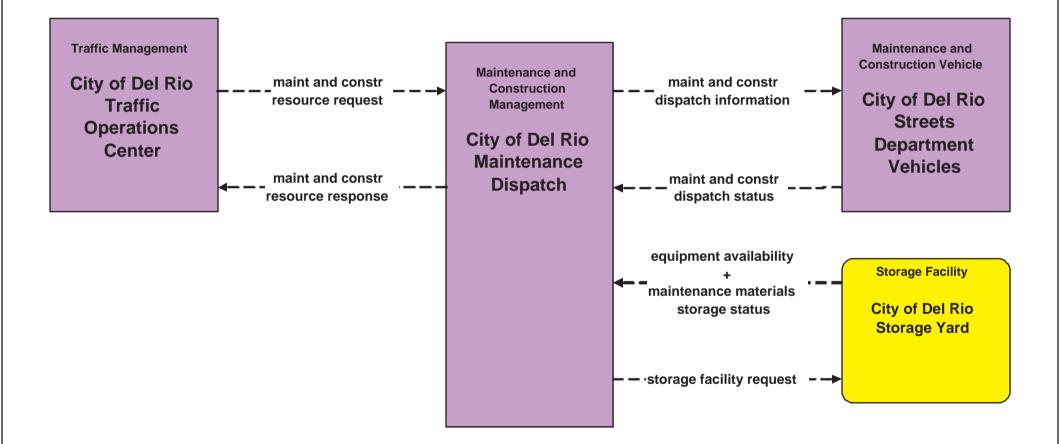

8 - Incident Management

*Emergency Management Maintenance and Construction* Management

# ATMS08 - Incident Management

Traffic Management

Maintenance and Construction Management

# ATMS08 - Incident Management

Maintenance and Construction Management Construction Management Maintenance and

# Del Rio, Tx Regional ITS Architecture Customized Market Package Diagrams

Maintenance and Construction (MC)





#### MC02 - Maintenance and Construction Vehicle Maintenance TxDOT Maintenance Sections



#### MC02 - Maintenance and Construction Vehicle Maintenance City of Del Rio Maintenance



#### MC03 - Road Weather Data Collection TxDOT Del Rio



# MC04 - Weather Information Processing and Distribution (1 of 2)





#### MC07 - Roadway Maintenance and Construction City of Del Rio Maintenance





#### MC07 - Roadway Maintenance and Construction City of Del Rio Traffic Maintenance





#### MC07 - Roadway Maintenance and Construction TxDOT Maintenance





#### MC07 - Roadway Maintenance and Construction Val Verde County Road and Bridge





#### MC08 - Workzone Management TxDOT Maintenance Sections



planned/future flow existing flow user defined flow

#### MC08 - Workzone Management TxDOT Maintenance Sections



#### MC08 - Workzone Management City of Del Rio Maintenance



user defined flow

#### MC08 - Workzone Management City of Del Rio Maintenance



#### MC08 - Workzone Management Val Verde County Road and Bridge





#### MC09 - Workzone Safety Monitoring





#### MC10 - Maintenance and Construction Activity Coordination TxDOT Maintenance Sections







#### MC10 - Ma