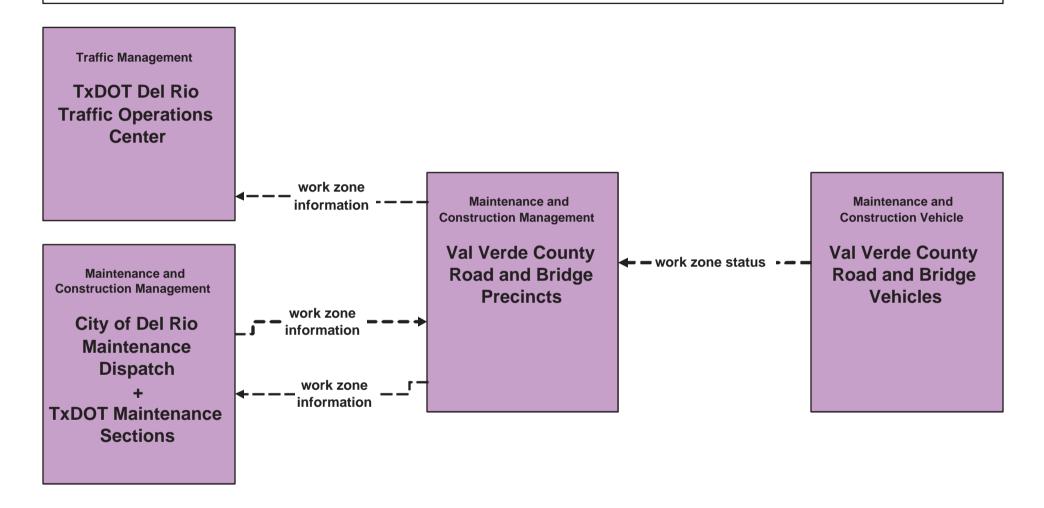

el Rio



# MC04 - Weather Information Processing and Distribution (1 of 2)





#### MC07 - Roadway Maintenance and Construction City of Del Rio Maintenance





#### MC07 - Roadway Maintenance and Construction City of Del Rio Traffic Maintenance





#### MC07 - Roadway Maintenance and Construction TxDOT Maintenance





#### MC07 - Roadway Maintenance and Construction Val Verde County Road and Bridge





#### MC08 - Workzone Management TxDOT Maintenance Sections



planned/future flow existing flow user defined flow

#### MC08 - Workzone Management TxDOT Maintenance Sections



#### MC08 - Workzone Management City of Del Rio Maintenance



user defined flow

#### MC08 - Workzone Management City of Del Rio Maintenance



#### MC08 - Workzone Management Val Verde County Road and Bridge





#### MC09 - Workzone Safety Monitoring





#### MC10 - Maintenance and Construction Activity Coordination TxDOT Maintenance Sections







#### MC10 - Maintenance and Construction Activity Coordination City of Del Rio Maintenance