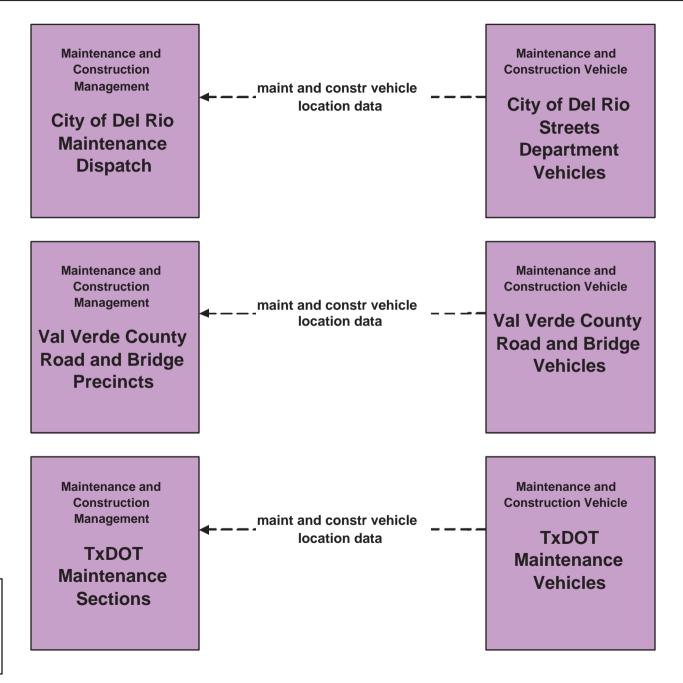

#### MC02 - Maintenance and Construction Vehicle Maintenance TxDOT Maintenance Sections

#### MC02 - Maintenance and Construction Vehicle Maintenance City of Del Rio Maintenance