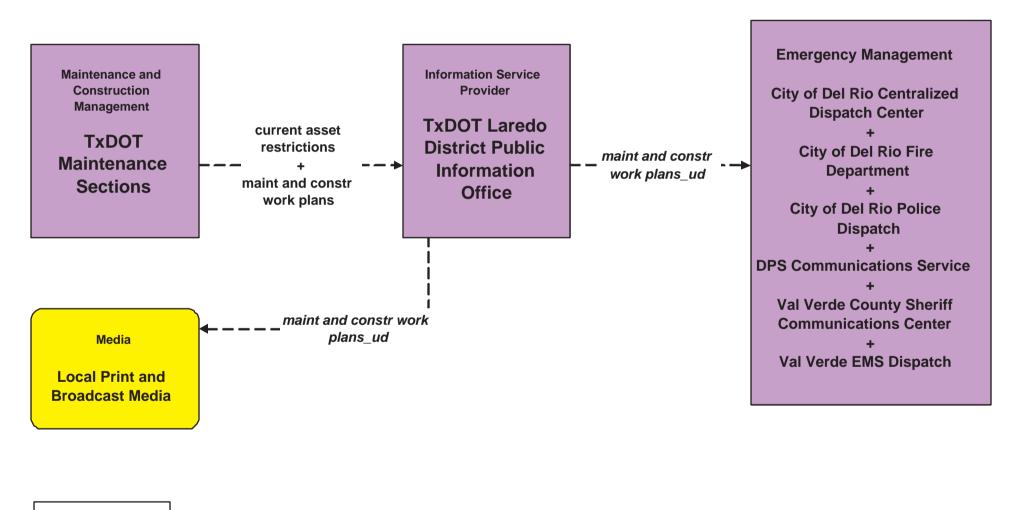

#### MC08 - Workzone Management TxDOT Maintenance Sections

planned/future flow existing flow user defined flow

#### MC08 - Workzone Management TxDOT Maintenance Sections