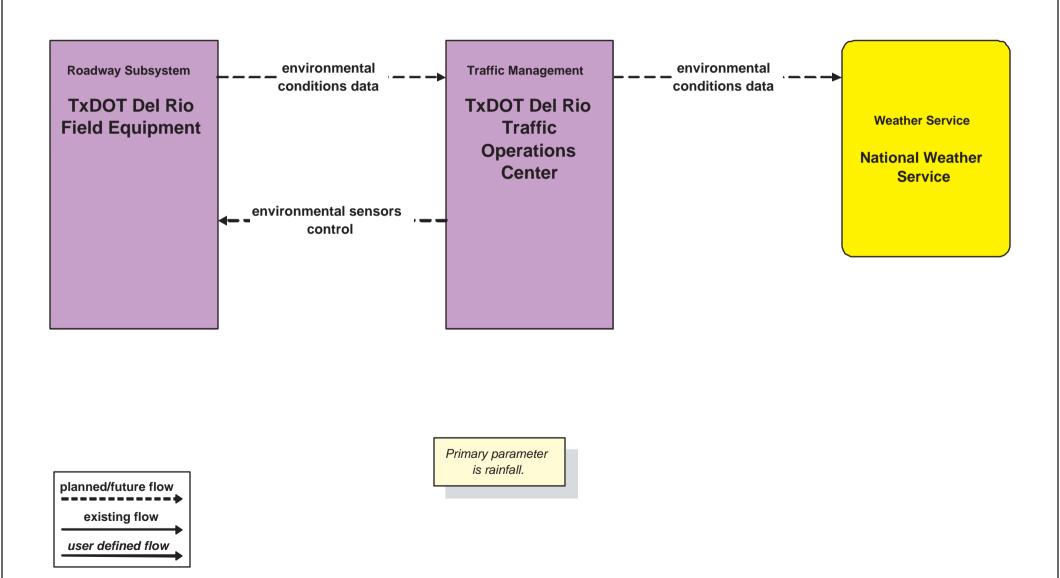

# ATMS08 - Incident Management

*Emergency Management Maintenance and Construction* Management

# ATMS08 - Incident Management

Traffic Management

Maintenance and Construction Management

# ATMS08 - Incident Management

Maintenance and Construction Management Construction Management Maintenance and

# Del Rio, Tx Regional ITS Architecture Customized Market Package Diagrams

Maintenance and Construction (MC)





#### MC02 - Maintenance and Construction Vehicle Maintenance TxDOT Maintenance Sections



#### MC02 - Maintenance and Construction Vehicle Maintenance City of Del Rio Maintenance



#### MC03 - Road Weather Data Collection TxDOT Del Rio



# MC04 - Weather Information Processing and Distribution (1 of 2)





#### MC07 - Roadway Maintenance and Construction City of Del Rio Maintenance





#### MC07 - Roadway Maintenance and Construction City of Del Rio Traffic Maintenance





#### MC07 - Roadway Maintenance and Construction TxDOT Maintenance





#### MC07 - Roadway Maintenance and Construction Val Verde County Road and Bridge





#### MC08 - Workzone Management TxDOT Maintenance Sections



planned/future flow existing flow user defined flow

#### MC08 - Workzone Management TxDOT Maintenance Sections



#### MC08 - Workzone Management City of Del Rio Maintenance



user defined flow

#### MC08 - Workzone Management City of Del Rio Maintenance



#### MC08 - Workzone Management Val Verde County Road and Bridge





####