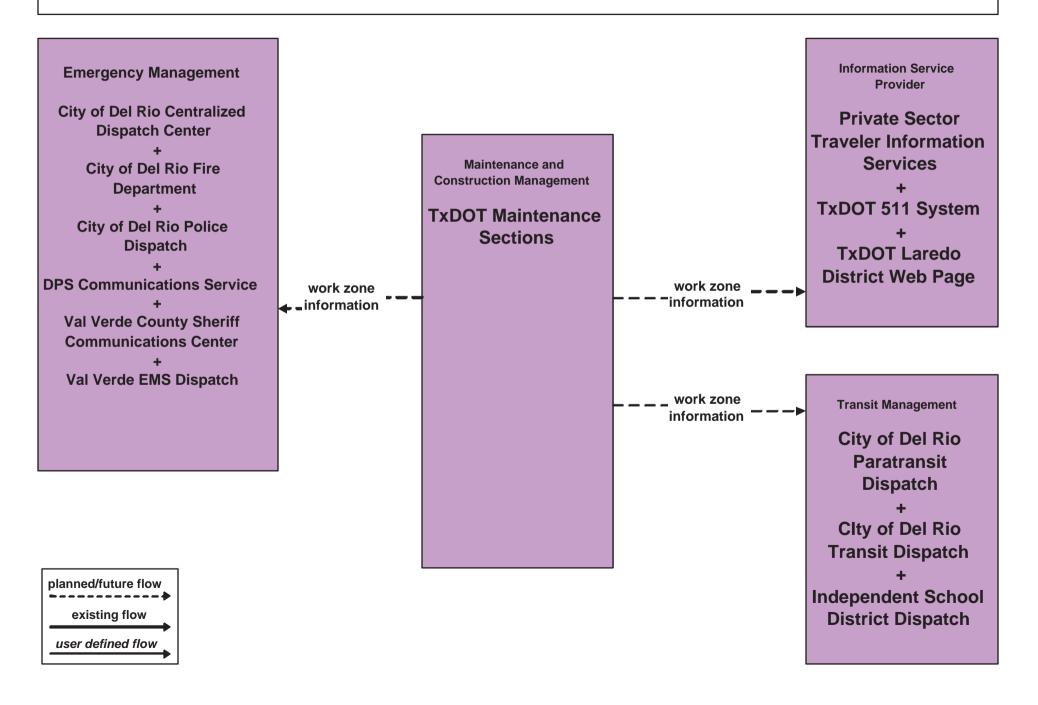

#### MC08 - Workzone Management TxDOT Maintenance Sections

planned/future flow existing flow user defined flow

#### MC08 - Workzone Management TxDOT Maintenance Sections