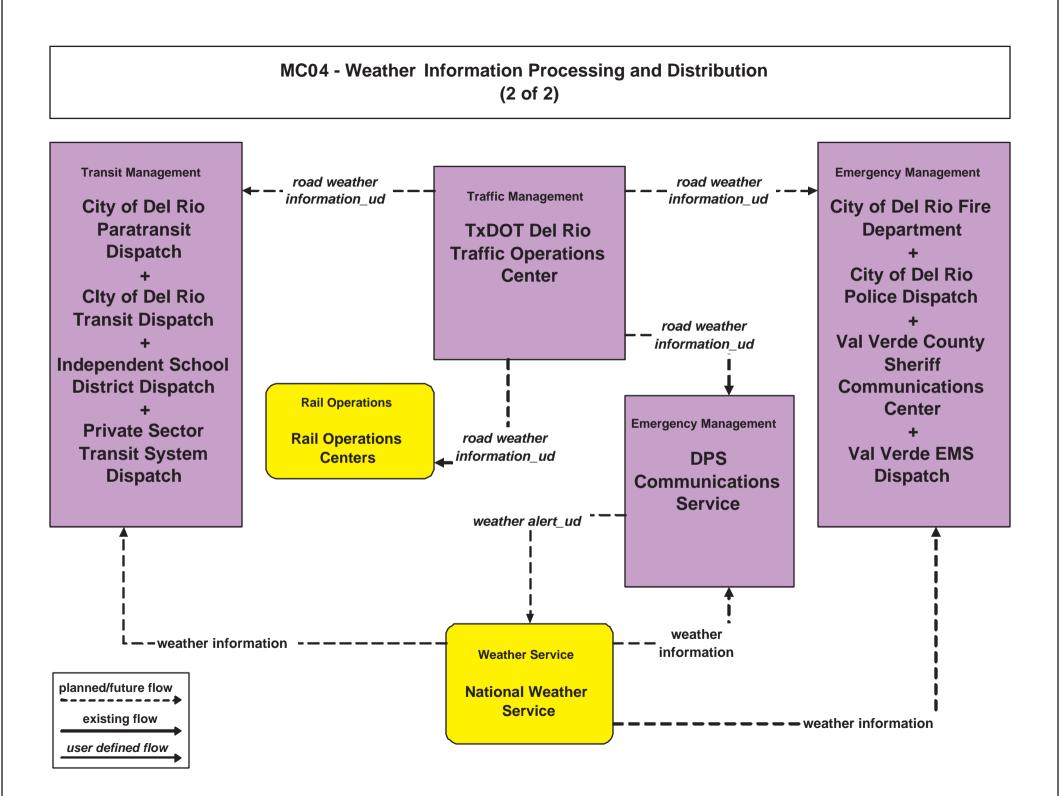

# ATMS08 - Incident Management

*Emergency Management Maintenance and Construction* Management

# ATMS08 - Incident Management

Traffic Management

Maintenance and Construction Management

# ATMS08 - Incident Management

Maintenance and Construction Management Construction Management Maintenance and

# Del Rio, Tx Regional ITS Architecture Customized Market Package Diagrams

Maintenance and Construction (MC)





#### MC02 - Maintenance and Construction Vehicle Maintenance TxDOT Maintenance Sections



#### MC02 - Maintenance and Construction Vehicle Maintenance City of Del Rio Maintenance



#### MC03 - Road Weather Data Collection TxDOT Del Rio



# MC04 - Weather Information Processing and Distribution (1 of 2)





#### MC07 - Roadway Maintenance and Construction City of Del Rio Maintenance





#### MC07 - Roadway Maintenance and Construction City of Del Rio Traffic Maintenance





#### MC07 - Roadway Maintenance and Construction TxDOT Maintenance





#### MC07 - Roadway Maintenance and Construction Val Verde County Road and Bridge





#### MC08 - Workzone Management TxDOT Maintenance Sections



planned/future flow existing flow user defined flow

#### MC08 - Workzone Management TxDOT Maintenance Sections



#### MC08 - Workzone Management City of Del Rio Maintenance



user defined flow

#### MC08 - Workzone Management City of Del Rio Maintenance



#### MC08 - Workzone Management Val Verde County Road and Bridge





#### MC09 - Workzone Safety Monitoring





#### MC10 - Maintenance and Con