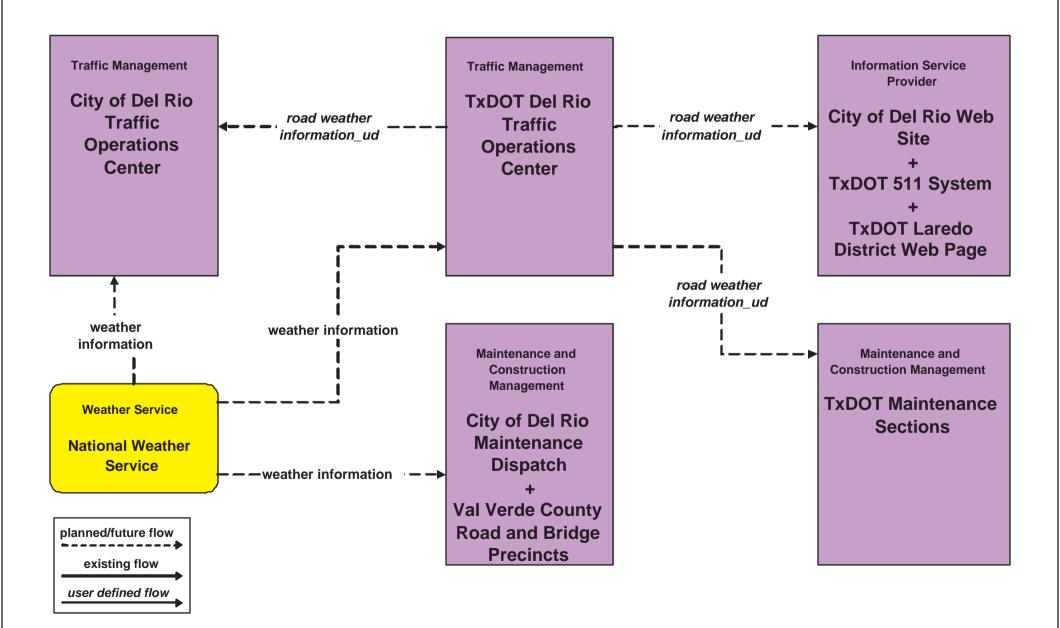

# ATMS08 - Incident Management

*Emergency Management Maintenance and Construction* Management

# ATMS08 - Incident Management

Traffic Management

Maintenance and Construction Management

# ATMS08 - Incident Management

Maintenance and Construction Management Construction Management Maintenance and

# Del Rio, Tx Regional ITS Architecture Customized Market Package Diagrams

Maintenance and Construction (MC)





#### MC02 - Maintenance and Construction Vehicle Maintenance TxDOT Maintenance Sections



#### MC02 - Maintenance and Construction Vehicle Maintenance City of Del Rio Maintenance



#### MC03 - Road Weather Data Collection TxDOT Del Rio



# MC04 - Weather Information Processing and Distribution (1 of 2)





#### MC07 - Roadway Maintenance and Construction City of Del Rio Maintenance





#### MC07 - Roadway Maintenance and Construction City of Del Rio Traffic Maintenance





#### MC07 - Roadway Maintenance and Construction TxDOT Maintenance





#### MC07 - Roadway Maintenance and Construction Val Verde County Road and Bridge





#### MC08 - Workzone Management TxDOT Maintenance Sections



planned/future flow existing flow user defined flow

#### MC08 - Workzone Management TxDOT Maintenance Sections



#### MC08 - Workzone Management City of Del Rio Maintenance



user defined flow

#### MC08 - Workzone Management City of Del Rio Maintenance



#### MC08 - Workzone Management Val Verde County Road and Bridge





#### MC09 - Workzone Safety Monitoring





#### MC10 - Maintenance and C