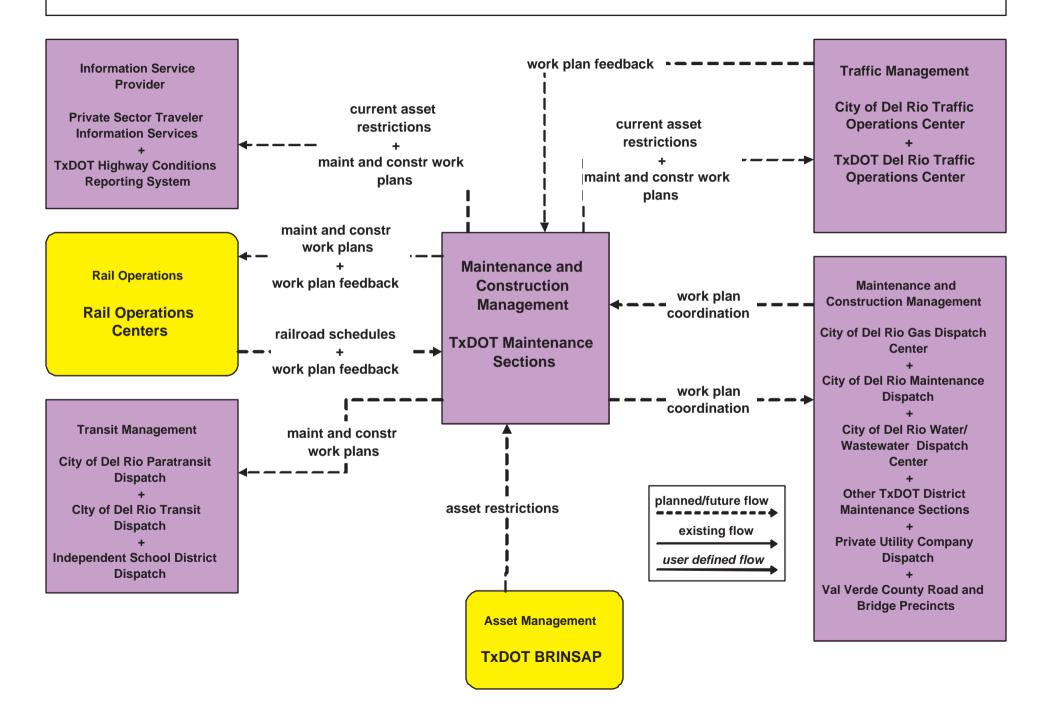

#### MC10 - Maintenance and Construction Activity Coordination TxDOT Maintenance Sections

#### MC10 - Maintenance and Construction Activity Coordination City of Del Rio Maintenance