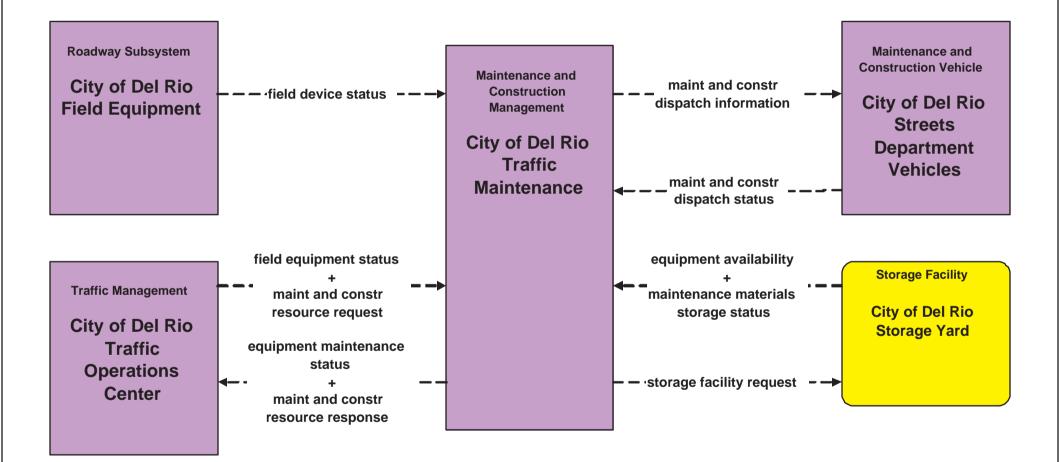

#### MC07 - Roadway Maintenance and Construction City of Del Rio Traffic Maintenance