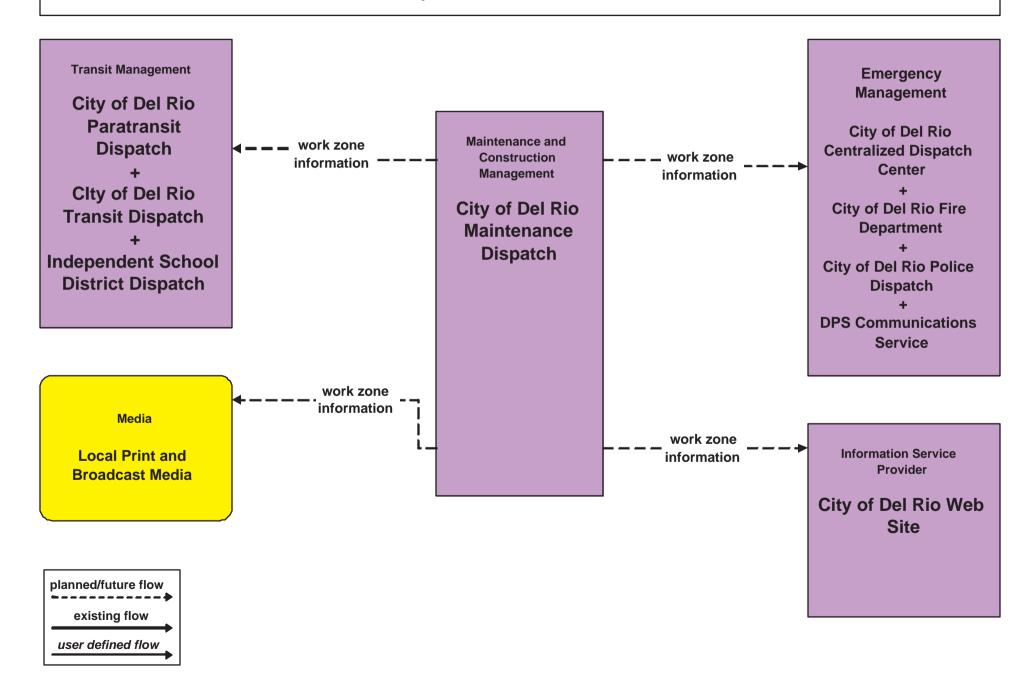

#### MC08 - Workzone Management City of Del Rio Maintenance

user defined flow

#### MC08 - Workzone Management City of Del Rio Maintenance