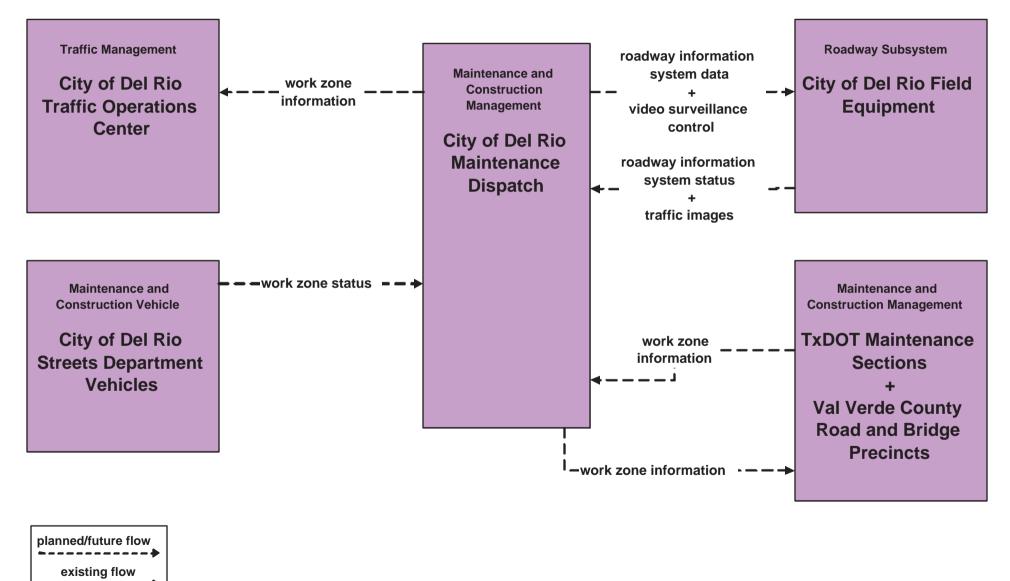

#### MC08 - Workzone Management City of Del Rio Maintenance

user defined flow

#### MC08 - Workzone Management City of Del Rio Maintenance