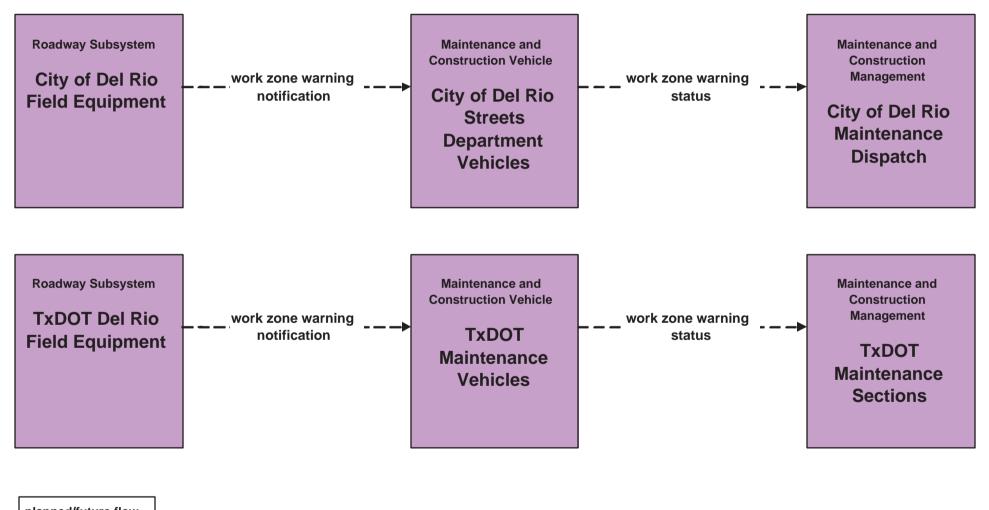

#### MC08 - Workzone Management TxDOT Maintenance Sections

planned/future flow existing flow user defined flow

#### MC08 - Workzone Management TxDOT Maintenance Sections