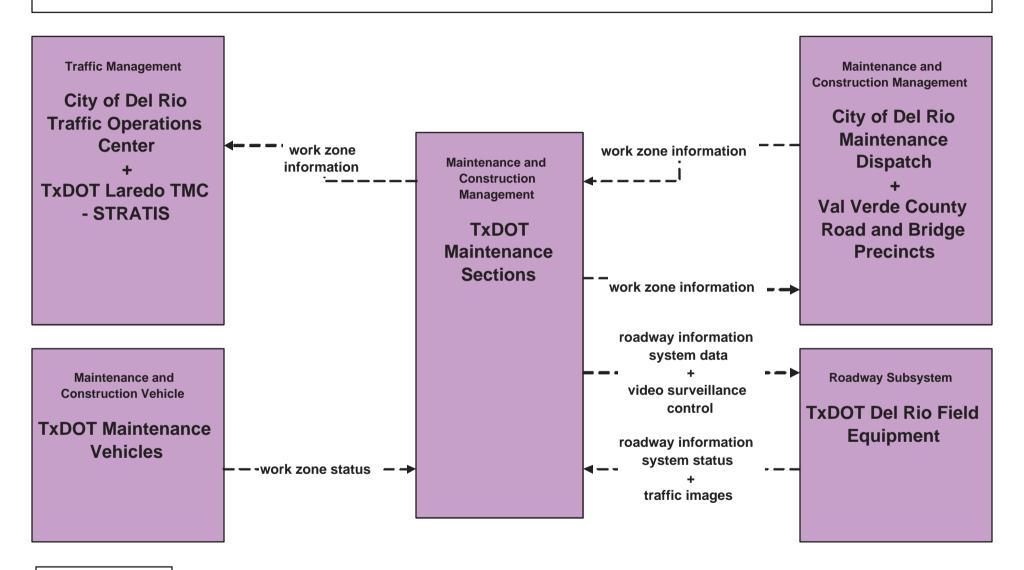

#### MC08 - Workzone Management TxDOT Maintenance Sections

planned/future flow existing flow user defined flow

#### MC08 - Workzone Management TxDOT Maintenance Sections

#### MC08 - Workzone Management City of Del Rio Maintenance

user defined flow

#### MC08 - Workzone Management City of Del Rio Maintenance