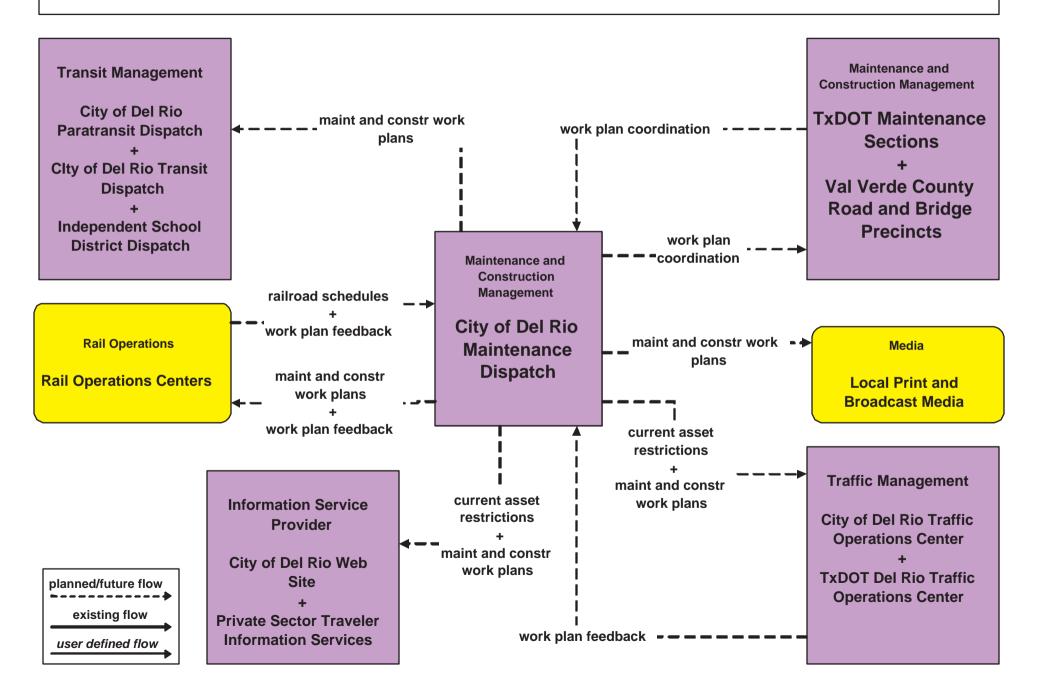

#### MC10 - Maintenance and Construction Activity Coordination TxDOT Maintenance Sections

#### MC10 - Maintenance and Construction Activity Coordination City of Del Rio Maintenance