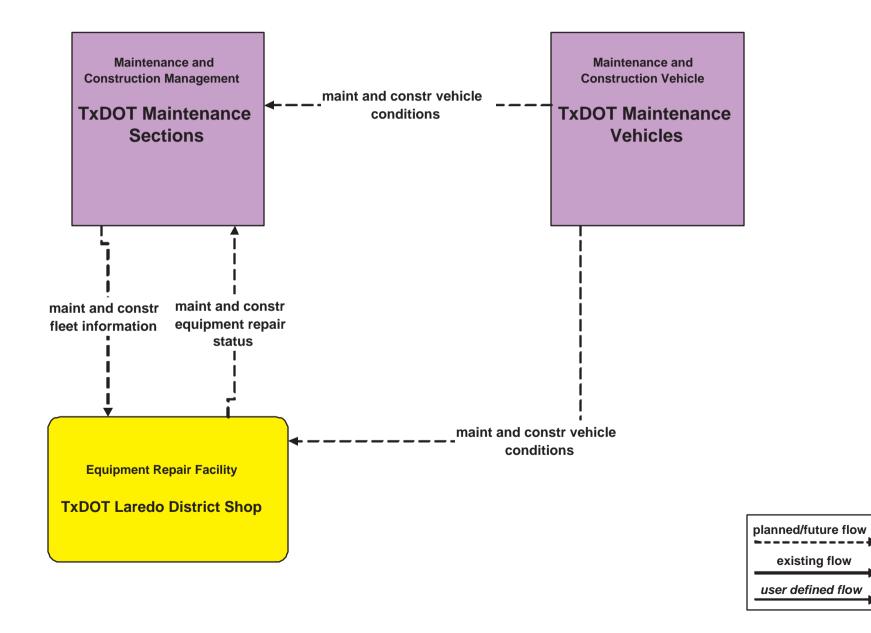

#### MC02 - Maintenance and Construction Vehicle Maintenance City of Del Rio Maintenance